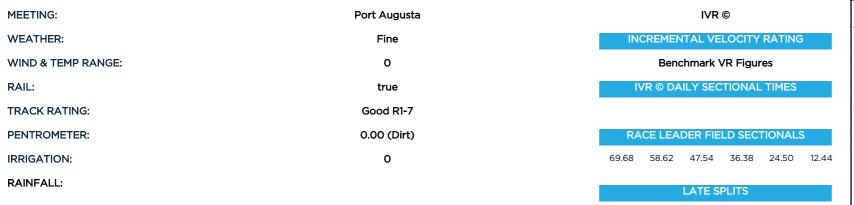

## Comments -

The field jumped away well, ONWARD rolling forward early ahead of BAIANDBAI and CHARMED INDIVIDUAL with race favourite WYNTER LADY settling on its back. ONWARD quickly opened up a 2 length margin on the field and looked to continue the pattern of leaders going on to win. Through the middle stages of the event ONWARD still rolled along in front, however the field was much closer than in previous races. Rounding the bend AUGUSTA ROCK was on terms with ONWARD, and by the top of the straight had moved clear of the field, AUGUSTA ROCK running on and scoring an impressive win. JACKPOT JOHNNY closed the event out strongly, running the fastest last 200 metres of the event.

## RACE 6, 1498m

| FI | RUNNER NAME        | OFFTIME IN | /RTIME TDIFF"+/- | FSECAVE TO800M | L1200 | L1000 | L800  | L600  | L400  | L200  | PR1200 | PR1000 | PR800 | PR600 | PR400 | PR200 | L1200 | L1000 | L800  | L600  | L400  | L200  |
|----|--------------------|------------|------------------|----------------|-------|-------|-------|-------|-------|-------|--------|--------|-------|-------|-------|-------|-------|-------|-------|-------|-------|-------|
| 1  | Augusta Rock       | 88.37      |                  |                | 69.24 | 58.02 | 46.90 | 35.72 | 24.14 | 12.44 | 6      | 6      | 6     | 6     | 4     | 1     | 11.22 | 11.12 | 11.18 | 11.58 | 11.70 | 12.44 |
| 2  | Onward             |            |                  |                | 70.06 | 59.00 | 47.92 | 36.76 | 24.88 | 12.76 | 1      | 1      | 1     | 1     | 1     | 2     | 11.06 | 11.08 | 11.16 | 11.88 | 12.12 | 12.76 |
| 3  | Spencer Gulf       |            |                  |                | 69.40 | 58.18 | 47.06 | 35.84 | 24.26 | 12.48 | 8      | 8      | 8     | 7     | 7     | 5     | 11.22 | 11.12 | 11.22 | 11.58 | 11.78 | 12.48 |
| 4  | Jackpot Johnny     |            |                  |                | 69.48 | 58.30 | 47.06 | 35.78 | 23.98 | 12.20 | 7      | 7      | 9     | 9     | 9     | 8     | 11.18 | 11.24 | 11.28 | 11.80 | 11.78 | 12.20 |
| 5  | Charmed Individual |            |                  |                | 69.86 | 58.74 | 47.72 | 36.44 | 24.66 | 12.62 | 3      | 3      | 3     | 3     | 2     | 3     | 11.12 | 11.02 | 11.28 | 11.78 | 12.04 | 12.62 |
| 6  | Unscopeable        |            |                  |                | 69.72 | 58.62 | 47.48 | 36.22 | 24.40 | 12.42 | 5      | 5      | 5     | 5     | 6     | 7     | 11.10 | 11.14 | 11.26 | 11.82 | 11.98 | 12.42 |
| 7  | Baiandbai          |            |                  |                | 70.12 | 58.98 | 47.88 | 36.60 | 24.78 | 12.64 | 2      | 2      | 2     | 2     | 3     | 6     | 11.14 | 11.10 | 11.28 | 11.82 | 12.14 | 12.64 |
| 8  |                    |            |                  |                | 70.08 | 58.94 | 47.90 | 36.60 | 24.86 | 12.86 | 4      | 4      | 4     | 4     | 5     | 4     | 11.14 | 11.04 | 11.30 | 11.74 | 12.00 | 12.86 |
| 9  | Hardashian         |            |                  |                | 69.94 | 58.76 | 47.80 | 36.50 | 24.84 | 12.78 | 9      | 9      | 7     | 8     | 8     | 9     | 11.18 | 10.96 | 11.30 | 11.66 | 12.06 | 12.78 |
|    |                    |            |                  |                |       |       |       |       |       |       |        |        |       |       |       |       |       |       |       |       |       |       |
|    |                    |            |                  |                |       |       |       |       |       |       |        |        |       |       |       |       |       |       |       |       |       |       |
|    |                    |            |                  |                |       |       |       |       |       |       |        |        |       |       |       |       |       |       |       |       |       |       |
|    |                    |            |                  |                |       |       |       |       |       |       |        |        |       |       |       |       |       |       |       |       |       |       |
|    |                    |            |                  |                |       |       |       |       |       |       |        |        |       |       |       |       |       |       |       |       |       |       |
|    |                    |            |                  |                |       |       |       |       |       |       |        |        |       |       |       |       |       |       |       |       |       |       |
|    |                    |            |                  |                |       |       |       |       |       |       |        |        |       |       |       |       |       |       |       |       |       |       |
|    |                    |            |                  |                |       |       |       |       |       |       |        |        |       |       |       |       |       |       |       |       |       |       |
|    |                    |            |                  |                |       |       |       |       |       |       |        |        |       |       |       |       |       |       |       |       |       |       |
|    |                    |            |                  |                |       |       |       |       |       |       |        |        |       |       |       |       |       |       |       |       |       |       |
|    |                    |            |                  |                |       |       |       |       |       |       |        |        |       |       |       |       |       |       |       |       |       |       |
|    |                    |            |                  |                |       |       |       |       |       |       |        |        |       |       |       |       |       |       |       |       |       |       |
|    |                    |            |                  |                |       |       |       |       |       |       |        |        |       |       |       |       |       |       |       |       |       |       |
|    |                    |            |                  |                |       |       |       |       |       |       |        |        |       |       |       |       |       |       |       |       |       |       |
|    |                    |            |                  |                |       |       |       |       |       |       |        |        |       |       |       |       |       |       |       |       |       |       |
|    |                    |            |                  |                |       |       |       |       |       |       |        |        |       |       |       |       |       |       |       |       |       |       |
|    |                    |            |                  |                |       |       |       |       |       |       |        |        |       |       |       |       |       |       |       |       |       |       |
|    |                    |            |                  |                |       |       |       |       |       |       |        |        |       |       |       |       |       |       |       |       |       |       |
|    |                    |            |                  |                |       |       |       |       |       |       |        |        |       |       |       |       |       |       |       |       |       |       |
|    |                    |            |                  |                |       |       |       |       |       |       |        |        |       |       |       |       |       |       |       |       |       |       |
|    |                    |            |                  |                |       |       |       |       |       |       |        |        |       |       |       |       |       |       |       |       |       |       |
|    |                    |            |                  |                |       |       |       |       |       |       |        |        |       |       |       |       |       |       |       |       |       |       |
|    |                    |            |                  |                |       |       |       |       |       |       |        |        |       |       |       |       |       |       |       |       |       |       |
|    |                    |            |                  |                |       |       |       |       |       |       |        |        |       |       |       |       |       |       |       |       |       |       |
|    |                    |            |                  |                |       |       |       |       |       |       |        |        |       |       |       |       |       |       |       |       |       |       |
|    |                    |            |                  |                |       |       |       |       |       |       |        |        |       |       |       |       |       |       |       |       |       |       |