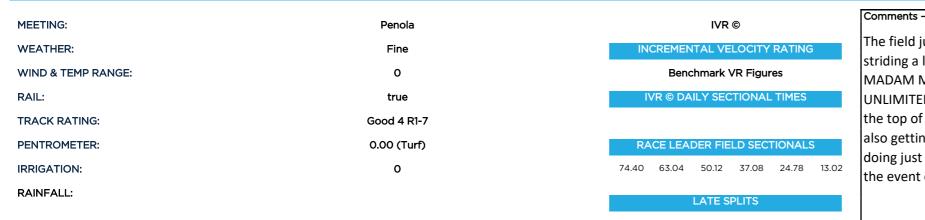

RACING

The field jumped away well, MADAM MISCHIEF taking up the early lead ahead of UNLIMITED ABILITY, the pair striding a length clear on the pursuing duo of PAY THE RANSOM and WILD COLONIAL BOY. Along the back straight MADAM MISCHIEF put up a length on UNLIMITED ABILITY, rolling along in front at a good tempo. Rounding the bend UNLIMITED ABILITY took up the lead, moving past a fading MADAM MISCHIEF and looked to put the field away. At the top of the straight WILD COLONIAL BOY was building momentum, moving up to UNLIMITED ABILITY, MISS MOSH also getting involved out wide, MISS MOSH and WILD COLONIAL BOY running on strongly, WILD COLONIAL BOY doing just enough to narrowly edge out a brave MISS MOSH and record a tough win. Race favourite KEYSOR closed the event off well, running the fastest last 200 metre split of the day.