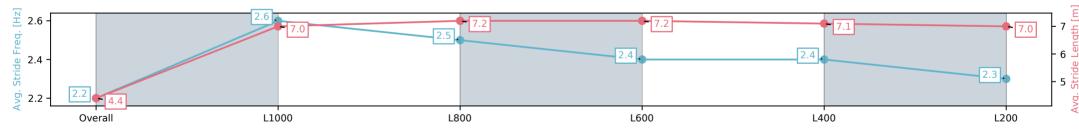

## Track Rating: Soft 5, Weather: Overcast, Rail Position: +9m 1200m Chute, +12m 800m-W/Post, +9m Remainder

| Section                | Overall                 | L1000                   | L800                    | L600                    | L400                    | L200                    |
|------------------------|-------------------------|-------------------------|-------------------------|-------------------------|-------------------------|-------------------------|
| Section Times          | 1:06.76[1]<br>(0:09.39) | 0:57.37[3]<br>(0:10.85) | 0:46.52[2]<br>(0:11.15) | 0:35.37[1]<br>(0:11.39) | 0:23.98[1]<br>(0:11.68) | 0:12.30[1]<br>(0:12.30) |
| Average Speed [km/h]   | 38.3                    | 66.4                    | 65.0                    | 63.3                    | 61.7                    | 58.6                    |
| Top Speed [km/h]       | 64.0                    | 67.2                    | 66.7                    | 64.8                    | 63.3                    | 61.9                    |
| Avg. Dist. to Rail [m] | 5.2                     | 1.0                     | 1.4                     | 0.7                     | 2.7                     | 2.6                     |
| Avg. Stride Freq. [Hz] | 2.3                     | 2.5                     | 2.4                     | 2.4                     | 2.4                     | 2.4                     |
| Avg. Stride Length [m] | 4.6                     | 7.4                     | 7.4                     | 7.2                     | 7.0                     | 6.9                     |