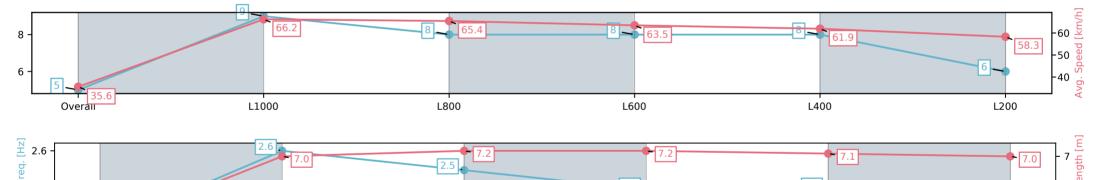

#### 23 July 2025 - 12:10PM

Track Rating: Soft 5, Weather: Overcast, Rail Position: +9m 1200m Chute, +12m 800m-W/Post, +9m Remainder

| Section                | Overall                 | L1000                   | L800                    | L600                    | L400                    | L200                    |
|------------------------|-------------------------|-------------------------|-------------------------|-------------------------|-------------------------|-------------------------|
| Section Times          | 1:07.54[5]<br>(0:10.13) | 0:57.41[9]<br>(0:10.86) | 0:46.55[8]<br>(0:11.12) | 0:35.43[8]<br>(0:11.45) | 0:23.98[8]<br>(0:11.62) | 0:12.36[6]<br>(0:12.36) |
| Average Speed [km/h]   | 35.6                    | 66.2                    | 65.4                    | 63.5                    | 61.9                    | 58.3                    |
| Top Speed [km/h]       | 61.7                    | 68.9                    | 68.0                    | 65.1                    | 63.7                    | 60.1                    |
| Avg. Dist. to Rail [m] | 9.0                     | 0.8                     | 2.5                     | 2.8                     | 5.8                     | 4.8                     |
| Avg. Stride Freq. [Hz] | 2.2                     | 2.6                     | 2.5                     | 2.4                     | 2.4                     | 2.3                     |
| Avg. Stride Length [m] | 4.4                     | 7.0                     | 7.2                     | 7.2                     | 7.1                     | 7.0                     |