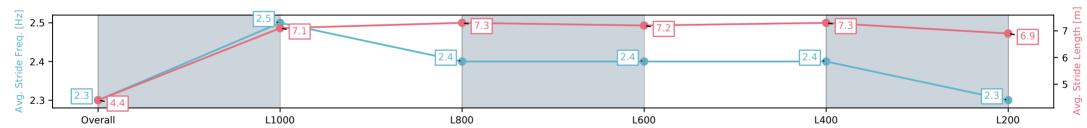

#### 23 July 2025 - 12:10PM

Track Rating: Soft 5, Weather: Overcast, Rail Position: +9m 1200m Chute, +12m 800m-W/Post, +9m Remainder

| Section                | Overall                 | L1000                   | L800                    | L600                    | L400                    | L200                    |
|------------------------|-------------------------|-------------------------|-------------------------|-------------------------|-------------------------|-------------------------|
| Section Times          | 1:07.02[2]<br>(0:09.77) | 0:57.25[7]<br>(0:11.16) | 0:46.09[7]<br>(0:11.10) | 0:34.99[7]<br>(0:11.47) | 0:23.52[7]<br>(0:11.52) | 0:12.00[5]<br>(0:12.00) |
| Average Speed [km/h]   | 36.9                    | 64.5                    | 65.6                    | 63.9                    | 62.6                    | 60.0                    |
| Top Speed [km/h]       | 61.2                    | 67.1                    | 67.6                    | 64.7                    | 64.4                    | 61.5                    |
| Avg. Dist. to Rail [m] | 9.2                     | 2.5                     | 3.7                     | 4.2                     | 7.1                     | 4.6                     |
| Avg. Stride Freq. [Hz] | 2.3                     | 2.5                     | 2.4                     | 2.4                     | 2.4                     | 2.3                     |
| Avg. Stride Length [m] | 4.4                     | 7.1                     | 7.3                     | 7.2                     | 7.3                     | 6.9                     |