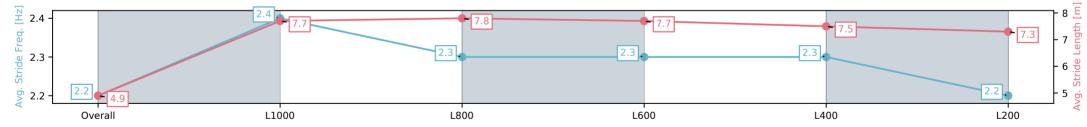

## Track Rating: Soft 5, Weather: Overcast, Rail Position: +9m 1200m Chute, +12m 800m-W/Post, +9m Remainder

| Section                | Overall                 | L1000                   | L800                    | L600                    | L400                    | L200                    |
|------------------------|-------------------------|-------------------------|-------------------------|-------------------------|-------------------------|-------------------------|
| Section Times          | 1:07.10[3]<br>(0:09.32) | 0:57.78[2]<br>(0:11.02) | 0:46.76[3]<br>(0:11.36) | 0:35.40[3]<br>(0:11.48) | 0:23.92[3]<br>(0:11.63) | 0:12.29[3]<br>(0:12.28) |
| Average Speed [km/h]   | 38.7                    | 65.5                    | 64.0                    | 63.4                    | 61.9                    | 58.6                    |
| Top Speed [km/h]       | 63.8                    | 66.6                    | 66.2                    | 64.2                    | 64.1                    | 60.0                    |
| Avg. Dist. to Rail [m] | 5.7                     | 1.3                     | 3.4                     | 3.0                     | 6.4                     | 7.6                     |
| Avg. Stride Freq. [Hz] | 2.2                     | 2.4                     | 2.3                     | 2.3                     | 2.3                     | 2.2                     |
| Avg. Stride Length [m] | 4.9                     | 7.7                     | 7.8                     | 7.7                     | 7.5                     | 7.3                     |