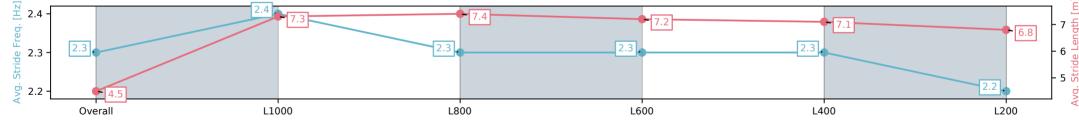

## Track Rating: Soft 5, Weather: Overcast, Rail Position: +9m 1200m Chute, +12m 800m-W/Post, +9m Remainder

| Section                | Overall                 | L1000                   | L800                    | L600                    | L400                    | L200                    |
|------------------------|-------------------------|-------------------------|-------------------------|-------------------------|-------------------------|-------------------------|
| Section Times          | 1:07.99[9]<br>(0:09.73) | 0:58.26[6]<br>(0:11.00) | 0:47.26[6]<br>(0:11.21) | 0:36.05[6]<br>(0:11.53) | 0:24.52[6]<br>(0:11.85) | 0:12.67[8]<br>(0:12.67) |
| Average Speed [km/h]   | 37.0                    | 65.5                    | 65.2                    | 63.1                    | 60.7                    | 56.9                    |
| Top Speed [km/h]       | 62.5                    | 66.8                    | 66.4                    | 64.5                    | 63.7                    | 58.7                    |
| Avg. Dist. to Rail [m] | 7.4                     | 2.4                     | 4.6                     | 2.1                     | 3.6                     | 4.5                     |
| Avg. Stride Freq. [Hz] | 2.3                     | 2.4                     | 2.3                     | 2.3                     | 2.3                     | 2.2                     |
| Avg. Stride Length [m] | 4.5                     | 7.3                     | 7.4                     | 7.2                     | 7.1                     | 6.8                     |