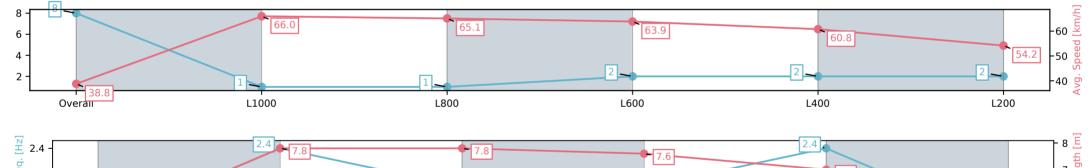

#### 23 July 2025 - 12:10PM

Track Rating: Soft 5, Weather: Overcast, Rail Position: +9m 1200m Chute, +12m 800m-W/Post, +9m Remainder

| Section                | Overall                 | L1000                   | L800                    | L600                    | L400                    | L200                    |
|------------------------|-------------------------|-------------------------|-------------------------|-------------------------|-------------------------|-------------------------|
| Section Times          | 1:07.94[8]<br>(0:09.31) | 0:58.63[1]<br>(0:10.90) | 0:47.73[1]<br>(0:11.20) | 0:36.53[2]<br>(0:11.39) | 0:25.14[2]<br>(0:11.84) | 0:13.30[2]<br>(0:13.30) |
| Average Speed [km/h]   | 38.8                    | 66.0                    | 65.1                    | 63.9                    | 60.8                    | 54.2                    |
| Top Speed [km/h]       | 63.5                    | 67.7                    | 67.1                    | 64.5                    | 64.5                    | 57.5                    |
| Avg. Dist. to Rail [m] | 7.3                     | 2.5                     | 3.4                     | 3.2                     | 6.2                     | 6.6                     |
| Avg. Stride Freq. [Hz] | 2.2                     | 2.4                     | 2.3                     | 2.3                     | 2.4                     | 2.2                     |
| Avg. Stride Length [m] | 4.9                     | 7.8                     | 7.8                     | 7.6                     | 7.0                     | 6.6                     |