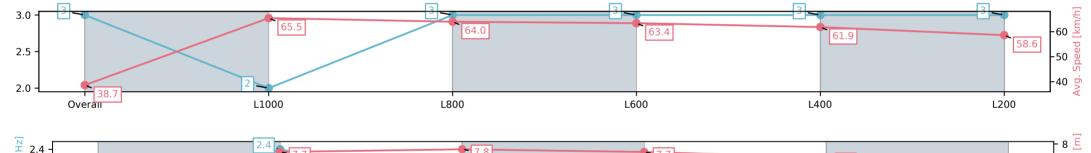

## Track Rating: Soft 5, Weather: Overcast, Rail Position: +9m 1200m Chute, +12m 800m-W/Post, +9m Remainder

| Section                | Overall                 | L1000                   | L800                    | L600                    | L400                    | L200                    |
|------------------------|-------------------------|-------------------------|-------------------------|-------------------------|-------------------------|-------------------------|
| Section Times          | 1:07.10[3]<br>(0:09.32) | 0:57.78[2]<br>(0:11.02) | 0:46.76[3]<br>(0:11.36) | 0:35.40[3]<br>(0:11.48) | 0:23.92[3]<br>(0:11.63) | 0:12.29[3]<br>(0:12.28) |
| Average Speed [km/h]   | 38.7                    | 65.5                    | 64.0                    | 63.4                    | 61.9                    | 58.6                    |
| Top Speed [km/h]       | 63.8                    | 66.6                    | 66.2                    | 64.2                    | 64.1                    | 60.0                    |
| Avg. Dist. to Rail [m] | 5.7                     | 1.3                     | 3.4                     | 3.0                     | 6.4                     | 7.6                     |
| Avg. Stride Freq. [Hz] | 2.2                     | 2.4                     | 2.3                     | 2.3                     | 2.3                     | 2.2                     |
| Avg. Stride Length [m] | 4.9                     | 7.7                     | 7.8                     | 7.7                     | 7.5                     | 7.3                     |