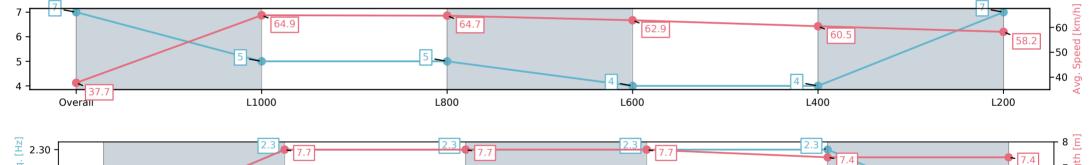

## Track Rating: Soft 5, Weather: Overcast, Rail Position: +9m 1200m Chute, +12m 800m-W/Post, +9m Remainder

| Section                | Overall                 | L1000                   | L800                    | L600                    | L400                    | L200                    |
|------------------------|-------------------------|-------------------------|-------------------------|-------------------------|-------------------------|-------------------------|
| Section Times          | 1:07.10[3]<br>(0:09.32) | 0:57.78[2]<br>(0:11.02) | 0:46.76[3]<br>(0:11.36) | 0:35.40[3]<br>(0:11.48) | 0:23.92[3]<br>(0:11.63) | 0:12.29[3]<br>(0:12.28) |
| Average Speed [km/h]   | 38.7                    | 65.5                    | 64.0                    | 63.4                    | 61.9                    | 58.6                    |
| Top Speed [km/h]       | 63.8                    | 66.6                    | 66.2                    | 64.2                    | 64.1                    | 60.0                    |
| Avg. Dist. to Rail [m] | 5.7                     | 1.3                     | 3.4                     | 3.0                     | 6.4                     | 7.6                     |
| Avg. Stride Freq. [Hz] | 2.2                     | 2.4                     | 2.3                     | 2.3                     | 2.3                     | 2.2                     |
| Avg. Stride Length [m] | 4.9                     | 7.7                     | 7.8                     | 7.7                     | 7.5                     | 7.3                     |