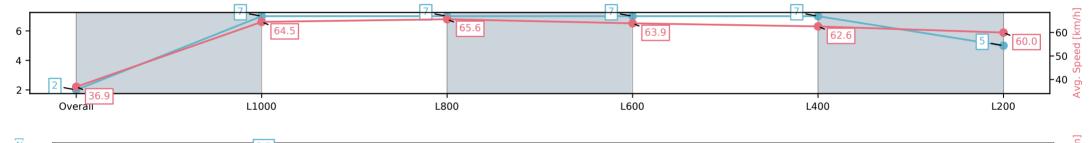

#### 23 July 2025 - 12:10PM

Track Rating: Soft 5, Weather: Overcast, Rail Position: +9m 1200m Chute, +12m 800m-W/Post, +9m Remainder

| Section                | Overall                 | L1000                   | L800                    | L600                    | L400                    | L200                    |
|------------------------|-------------------------|-------------------------|-------------------------|-------------------------|-------------------------|-------------------------|
| Section Times          | 1:07.02[2]<br>(0:09.77) | 0:57.25[7]<br>(0:11.16) | 0:46.09[7]<br>(0:11.10) | 0:34.99[7]<br>(0:11.47) | 0:23.52[7]<br>(0:11.52) | 0:12.00[5]<br>(0:12.00) |
| Average Speed [km/h]   | 36.9                    | 64.5                    | 65.6                    | 63.9                    | 62.6                    | 60.0                    |
| Top Speed [km/h]       | 61.2                    | 67.1                    | 67.6                    | 64.7                    | 64.4                    | 61.5                    |
| Avg. Dist. to Rail [m] | 9.2                     | 2.5                     | 3.7                     | 4.2                     | 7.1                     | 4.6                     |
| Avg. Stride Freq. [Hz] | 2.3                     | 2.5                     | 2.4                     | 2.4                     | 2.4                     | 2.3                     |
| Avg. Stride Length [m] | 4.4                     | 7.1                     | 7.3                     | 7.2                     | 7.3                     | 6.9                     |