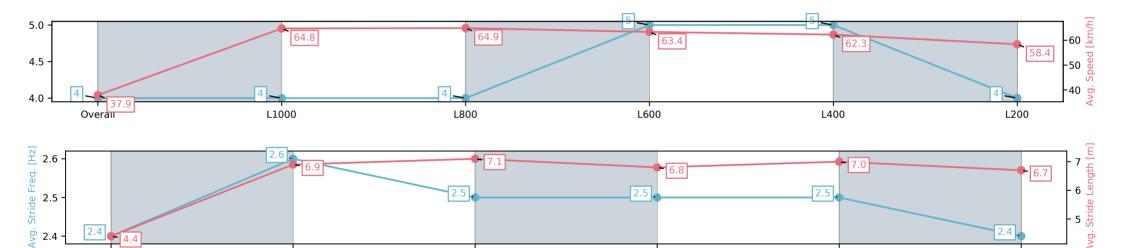

#### 23 July 2025 - 12:10PM

Track Rating: Soft 5, Weather: Overcast, Rail Position: +9m 1200m Chute, +12m 800m-W/Post, +9m Remainder

| Section                | Overall                 | L1000                   | L800                    | L600                    | L400                    | L200                    |
|------------------------|-------------------------|-------------------------|-------------------------|-------------------------|-------------------------|-------------------------|
| Section Times          | 1:07.29[4]<br>(0:09.47) | 0:57.82[4]<br>(0:11.15) | 0:46.67[4]<br>(0:11.22) | 0:35.45[5]<br>(0:11.55) | 0:23.90[5]<br>(0:11.56) | 0:12.33[4]<br>(0:12.33) |
| Average Speed [km/h]   | 37.9                    | 64.8                    | 64.9                    | 63.4                    | 62.3                    | 58.4                    |
| Top Speed [km/h]       | 61.7                    | 66.6                    | 67.4                    | 66.3                    | 66.1                    | 60.6                    |
| Avg. Dist. to Rail [m] | 8.2                     | 2.2                     | 3.7                     | 4.5                     | 9.5                     | 9.9                     |
| Avg. Stride Freq. [Hz] | 2.4                     | 2.6                     | 2.5                     | 2.5                     | 2.5                     | 2.4                     |
| Avg. Stride Length [m] | 4.4                     | 6.9                     | 7.1                     | 6.8                     | 7.0                     | 6.7                     |