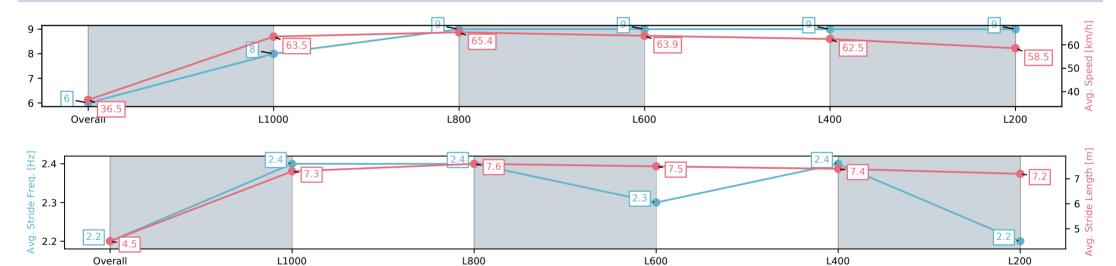

#### 23 July 2025 - 12:10PM

Track Rating: Soft 5, Weather: Overcast, Rail Position: +9m 1200m Chute, +12m 800m-W/Post, +9m Remainder

| Section                | Overall                 | L1000                   | L800                    | L600                    | L400                    | L200                    |
|------------------------|-------------------------|-------------------------|-------------------------|-------------------------|-------------------------|-------------------------|
| Section Times          | 1:07.02[2]<br>(0:09.77) | 0:57.25[7]<br>(0:11.16) | 0:46.09[7]<br>(0:11.10) | 0:34.99[7]<br>(0:11.47) | 0:23.52[7]<br>(0:11.52) | 0:12.00[5]<br>(0:12.00) |
| Average Speed [km/h]   | 36.9                    | 64.5                    | 65.6                    | 63.9                    | 62.6                    | 60.0                    |
| Top Speed [km/h]       | 61.2                    | 67.1                    | 67.6                    | 64.7                    | 64.4                    | 61.5                    |
| Avg. Dist. to Rail [m] | 9.2                     | 2.5                     | 3.7                     | 4.2                     | 7.1                     | 4.6                     |
| Avg. Stride Freq. [Hz] | 2.3                     | 2.5                     | 2.4                     | 2.4                     | 2.4                     | 2.3                     |
| Avg. Stride Length [m] | 4.4                     | 7.1                     | 7.3                     | 7.2                     | 7.3                     | 6.9                     |