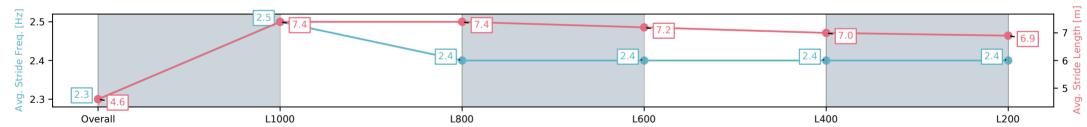

## Track Rating: Soft 5, Weather: Overcast, Rail Position: +9m 1200m Chute, +12m 800m-W/Post, +9m Remainder

| Section                | Overall                 | L1000                   | L800                    | L600                    | L400                    | L200                    |
|------------------------|-------------------------|-------------------------|-------------------------|-------------------------|-------------------------|-------------------------|
| Section Times          | 1:06.76[1]<br>(0:09.39) | 0:57.37[3]<br>(0:10.85) | 0:46.52[2]<br>(0:11.15) | 0:35.37[1]<br>(0:11.39) | 0:23.98[1]<br>(0:11.68) | 0:12.30[1]<br>(0:12.30) |
| Average Speed [km/h]   | 38.3                    | 66.4                    | 65.0                    | 63.3                    | 61.7                    | 58.6                    |
| Top Speed [km/h]       | 64.0                    | 67.2                    | 66.7                    | 64.8                    | 63.3                    | 61.9                    |
| Avg. Dist. to Rail [m] | 5.2                     | 1.0                     | 1.4                     | 0.7                     | 2.7                     | 2.6                     |
| Avg. Stride Freq. [Hz] | 2.3                     | 2.5                     | 2.4                     | 2.4                     | 2.4                     | 2.4                     |
| Avg. Stride Length [m] | 4.6                     | 7.4                     | 7.4                     | 7.2                     | 7.0                     | 6.9                     |