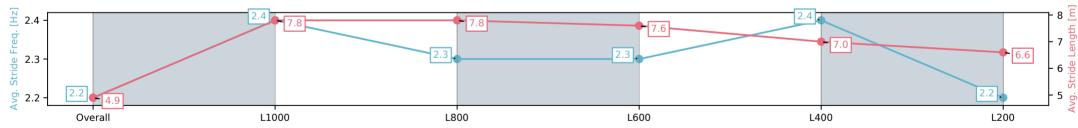

#### 23 July 2025 - 12:10PM

Track Rating: Soft 5, Weather: Overcast, Rail Position: +9m 1200m Chute, +12m 800m-W/Post, +9m Remainder

| Section                | Overall                 | L1000                   | L800                    | L600                    | L400                    | L200                    |
|------------------------|-------------------------|-------------------------|-------------------------|-------------------------|-------------------------|-------------------------|
| Section Times          | 1:07.94[8]<br>(0:09.31) | 0:58.63[1]<br>(0:10.90) | 0:47.73[1]<br>(0:11.20) | 0:36.53[2]<br>(0:11.39) | 0:25.14[2]<br>(0:11.84) | 0:13.30[2]<br>(0:13.30) |
| Average Speed [km/h]   | 38.8                    | 66.0                    | 65.1                    | 63.9                    | 60.8                    | 54.2                    |
| Top Speed [km/h]       | 63.5                    | 67.7                    | 67.1                    | 64.5                    | 64.5                    | 57.5                    |
| Avg. Dist. to Rail [m] | 7.3                     | 2.5                     | 3.4                     | 3.2                     | 6.2                     | 6.6                     |
| Avg. Stride Freq. [Hz] | 2.2                     | 2.4                     | 2.3                     | 2.3                     | 2.4                     | 2.2                     |
| Avg. Stride Length [m] | 4.9                     | 7.8                     | 7.8                     | 7.6                     | 7.0                     | 6.6                     |