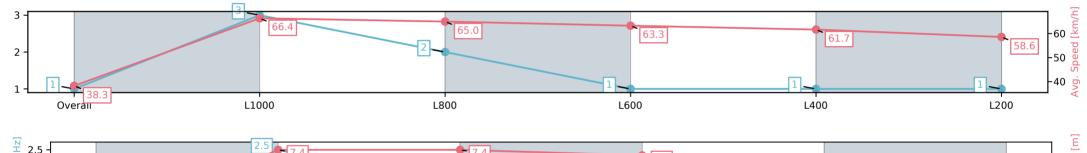

## Track Rating: Soft 5, Weather: Overcast, Rail Position: +9m 1200m Chute, +12m 800m-W/Post, +9m Remainder

| Section                | Overall                 | L1000                   | L800                    | L600                    | L400                    | L200                    |
|------------------------|-------------------------|-------------------------|-------------------------|-------------------------|-------------------------|-------------------------|
| Section Times          | 1:06.76[1]<br>(0:09.39) | 0:57.37[3]<br>(0:10.85) | 0:46.52[2]<br>(0:11.15) | 0:35.37[1]<br>(0:11.39) | 0:23.98[1]<br>(0:11.68) | 0:12.30[1]<br>(0:12.30) |
| Average Speed [km/h]   | 38.3                    | 66.4                    | 65.0                    | 63.3                    | 61.7                    | 58.6                    |
| Top Speed [km/h]       | 64.0                    | 67.2                    | 66.7                    | 64.8                    | 63.3                    | 61.9                    |
| Avg. Dist. to Rail [m] | 5.2                     | 1.0                     | 1.4                     | 0.7                     | 2.7                     | 2.6                     |
| Avg. Stride Freq. [Hz] | 2.3                     | 2.5                     | 2.4                     | 2.4                     | 2.4                     | 2.4                     |
| Avg. Stride Length [m] | 4.6                     | 7.4                     | 7.4                     | 7.2                     | 7.0                     | 6.9                     |