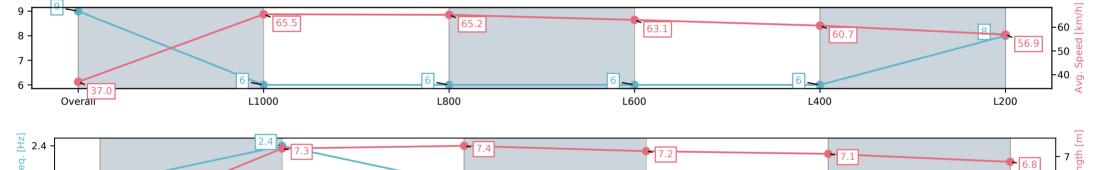

## Track Rating: Soft 5, Weather: Overcast, Rail Position: +9m 1200m Chute, +12m 800m-W/Post, +9m Remainder

| Section                | Overall                 | L1000                   | L800                    | L600                    | L400                    | L200                    |
|------------------------|-------------------------|-------------------------|-------------------------|-------------------------|-------------------------|-------------------------|
| Section Times          | 1:07.99[9]<br>(0:09.73) | 0:58.26[6]<br>(0:11.00) | 0:47.26[6]<br>(0:11.21) | 0:36.05[6]<br>(0:11.53) | 0:24.52[6]<br>(0:11.85) | 0:12.67[8]<br>(0:12.67) |
| Average Speed [km/h]   | 37.0                    | 65.5                    | 65.2                    | 63.1                    | 60.7                    | 56.9                    |
| Top Speed [km/h]       | 62.5                    | 66.8                    | 66.4                    | 64.5                    | 63.7                    | 58.7                    |
| Avg. Dist. to Rail [m] | 7.4                     | 2.4                     | 4.6                     | 2.1                     | 3.6                     | 4.5                     |
| Avg. Stride Freq. [Hz] | 2.3                     | 2.4                     | 2.3                     | 2.3                     | 2.3                     | 2.2                     |
| Avg. Stride Length [m] | 4.5                     | 7.3                     | 7.4                     | 7.2                     | 7.1                     | 6.8                     |