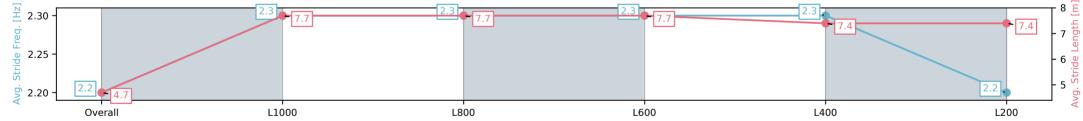

## Track Rating: Soft 5, Weather: Overcast, Rail Position: +9m 1200m Chute, +12m 800m-W/Post, +9m Remainder

| Section                | Overall                 | L1000                   | L800                    | L600                    | L400                    | L200                    |
|------------------------|-------------------------|-------------------------|-------------------------|-------------------------|-------------------------|-------------------------|
| Section Times          | 1:07.10[3]<br>(0:09.32) | 0:57.78[2]<br>(0:11.02) | 0:46.76[3]<br>(0:11.36) | 0:35.40[3]<br>(0:11.48) | 0:23.92[3]<br>(0:11.63) | 0:12.29[3]<br>(0:12.28) |
| Average Speed [km/h]   | 38.7                    | 65.5                    | 64.0                    | 63.4                    | 61.9                    | 58.6                    |
| Top Speed [km/h]       | 63.8                    | 66.6                    | 66.2                    | 64.2                    | 64.1                    | 60.0                    |
| Avg. Dist. to Rail [m] | 5.7                     | 1.3                     | 3.4                     | 3.0                     | 6.4                     | 7.6                     |
| Avg. Stride Freq. [Hz] | 2.2                     | 2.4                     | 2.3                     | 2.3                     | 2.3                     | 2.2                     |
| Avg. Stride Length [m] | 4.9                     | 7.7                     | 7.8                     | 7.7                     | 7.5                     | 7.3                     |