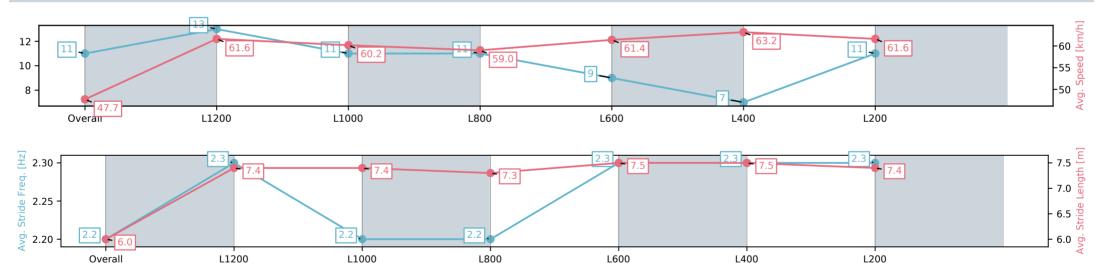

#### Track Rating: Good 4, Weather: Fine, Rail Position: +3m 1200m Chute, True Remainder

| Section                | Overall                  | L1200                    | L1000                    | L800                     | L600                    | L400                    | L200                     |
|------------------------|--------------------------|--------------------------|--------------------------|--------------------------|-------------------------|-------------------------|--------------------------|
| Section Times          | 1:26.67[11]<br>(0:15.09) | 1:11.58[13]<br>(0:11.73) | 0:59.85[11]<br>(0:12.18) | 0:47.67[11]<br>(0:12.54) | 0:35.13[9]<br>(0:12.04) | 0:23.09[7]<br>(0:11.40) | 0:11.69[11]<br>(0:11.69) |
| Average Speed [km/h]   | 47.7                     | 61.6                     | 60.2                     | 59.0                     | 61.4                    | 63.2                    | 61.6                     |
| Top Speed [km/h]       | 61.9                     | 63.7                     | 61.1                     | 59.8                     | 63.6                    | 64.1                    | 63.3                     |
| Avg. Dist. to Rail [m] | 9.9                      | 4.3                      | 3.4                      | 5.5                      | 6.2                     | 9.3                     | 12.1                     |
| Avg. Stride Freq. [Hz] | 2.2                      | 2.3                      | 2.2                      | 2.2                      | 2.3                     | 2.3                     | 2.3                      |
| Avg. Stride Length [m] | 6.0                      | 7.4                      | 7.4                      | 7.3                      | 7.5                     | 7.5                     | 7.4                      |