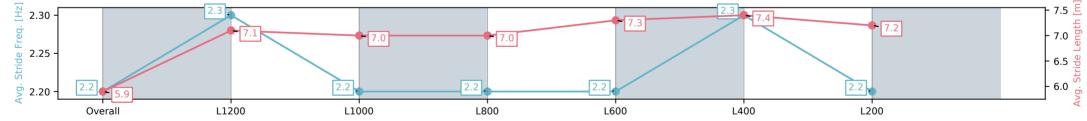

#### Track Rating: Good 4, Weather: Fine, Rail Position: +3m 1200m Chute, True Remainder

| Section                | Overall                  | L1200                    | L1000                    | L800                     | L600                    | L400                    | L200                     |
|------------------------|--------------------------|--------------------------|--------------------------|--------------------------|-------------------------|-------------------------|--------------------------|
| Section Times          | 1:26.67[11]<br>(0:15.09) | 1:11.58[13]<br>(0:11.73) | 0:59.85[11]<br>(0:12.18) | 0:47.67[11]<br>(0:12.54) | 0:35.13[9]<br>(0:12.04) | 0:23.09[7]<br>(0:11.40) | 0:11.69[11]<br>(0:11.69) |
| Average Speed [km/h]   | 47.7                     | 61.6                     | 60.2                     | 59.0                     | 61.4                    | 63.2                    | 61.6                     |
| Top Speed [km/h]       | 61.9                     | 63.7                     | 61.1                     | 59.8                     | 63.6                    | 64.1                    | 63.3                     |
| Avg. Dist. to Rail [m] | 9.9                      | 4.3                      | 3.4                      | 5.5                      | 6.2                     | 9.3                     | 12.1                     |
| Avg. Stride Freq. [Hz] | 2.2                      | 2.3                      | 2.2                      | 2.2                      | 2.3                     | 2.3                     | 2.3                      |
| Avg. Stride Length [m] | 6.0                      | 7.4                      | 7.4                      | 7.3                      | 7.5                     | 7.5                     | 7.4                      |