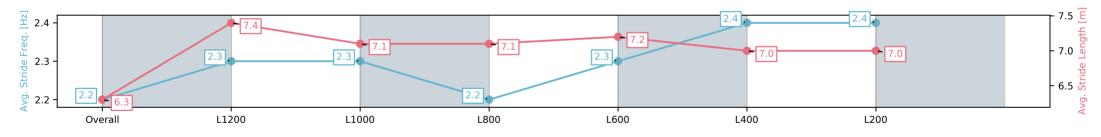

#### Track Rating: Good 4, Weather: Fine, Rail Position: +3m 1200m Chute, True Remainder

L400

| Section                | Overall                 | L1200                   | L1000                   | L800                    | L600                     | L400                    | L200                    |
|------------------------|-------------------------|-------------------------|-------------------------|-------------------------|--------------------------|-------------------------|-------------------------|
| Section Times          | 1:26.15[2]<br>(0:14.74) | 1:11.41[8]<br>(0:11.90) | 0:59.51[8]<br>(0:12.11) | 0:47.40[9]<br>(0:12.83) | 0:34.57[10]<br>(0:12.03) | 0:22.54[8]<br>(0:11.27) | 0:11.27[7]<br>(0:11.27) |
| Average Speed [km/h]   | 48.9                    | 60.6                    | 60.3                    | 57.5                    | 61.3                     | 63.9                    | 63.9                    |
| Top Speed [km/h]       | 61.1                    | 61.6                    | 61.4                    | 59.9                    | 64.4                     | 65.9                    | 64.9                    |
| Avg. Dist. to Rail [m] | 4.6                     | 1.2                     | 2.6                     | 5.0                     | 5.7                      | 8.9                     | 10.3                    |
| Avg. Stride Freq. [Hz] | 2.3                     | 2.3                     | 2.3                     | 2.3                     | 2.3                      | 2.4                     | 2.4                     |
| Avg. Stride Length [m] | 5.8                     | 7.2                     | 7.3                     | 7.1                     | 7.4                      | 7.4                     | 7.3                     |