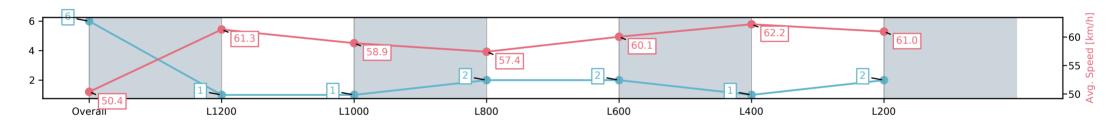

#### Track Rating: Good 4, Weather: Fine, Rail Position: +3m 1200m Chute, True Remainder

| Section                | Overall                 | L1200                   | L1000                   | L800                    | L600                    | L400                    | L200                    |
|------------------------|-------------------------|-------------------------|-------------------------|-------------------------|-------------------------|-------------------------|-------------------------|
| Section Times          | 1:26.44[6]<br>(0:14.30) | 1:12.14[1]<br>(0:11.75) | 1:00.39[1]<br>(0:12.26) | 0:48.13[2]<br>(0:12.64) | 0:35.49[2]<br>(0:12.11) | 0:23.38[1]<br>(0:11.56) | 0:11.82[2]<br>(0:11.82) |
| Average Speed [km/h]   | 50.4                    | 61.3                    | 58.9                    | 57.4                    | 60.1                    | 62.2                    | 61.0                    |
| Top Speed [km/h]       | 62.3                    | 61.8                    | 60.6                    | 58.3                    | 62.5                    | 64.6                    | 63.0                    |
| Avg. Dist. to Rail [m] | 0.9                     | 0.3                     | 0.8                     | 1.9                     | 2.0                     | 4.2                     | 6.5                     |
| Avg. Stride Freq. [Hz] | 2.2                     | 2.3                     | 2.3                     | 2.2                     | 2.3                     | 2.4                     | 2.4                     |
| Avg. Stride Length [m] | 6.3                     | 7.4                     | 7.1                     | 7.1                     | 7.2                     | 7.0                     | 7.0                     |