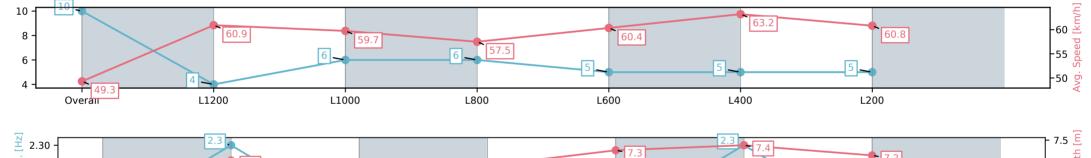

#### Track Rating: Good 4, Weather: Fine, Rail Position: +3m 1200m Chute, True Remainder

| Section                | Overall                  | L1200                   | L1000                   | L800                    | L600                    | L400                    | L200                    |
|------------------------|--------------------------|-------------------------|-------------------------|-------------------------|-------------------------|-------------------------|-------------------------|
| Section Times          | 1:26.65[10]<br>(0:14.57) | 1:12.07[4]<br>(0:11.85) | 1:00.22[6]<br>(0:12.17) | 0:48.05[6]<br>(0:12.71) | 0:35.34[5]<br>(0:12.13) | 0:23.21[5]<br>(0:11.38) | 0:11.83[5]<br>(0:11.83) |
| Average Speed [km/h]   | 49.3                     | 60.9                    | 59.7                    | 57.5                    | 60.4                    | 63.2                    | 60.8                    |
| Top Speed [km/h]       | 61.4                     | 61.5                    | 60.4                    | 58.6                    | 62.8                    | 63.7                    | 63.1                    |
| Avg. Dist. to Rail [m] | 2.9                      | 1.9                     | 2.1                     | 2.8                     | 3.8                     | 6.0                     | 7.0                     |
| Avg. Stride Freq. [Hz] | 2.2                      | 2.3                     | 2.2                     | 2.2                     | 2.2                     | 2.3                     | 2.2                     |
| Avg. Stride Length [m] | 5.9                      | 7.1                     | 7.0                     | 7.0                     | 7.3                     | 7.4                     | 7.2                     |