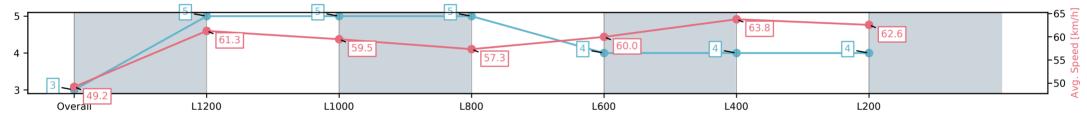

#### Track Rating: Good 4, Weather: Fine, Rail Position: +3m 1200m Chute, True Remainder

| Section                | Overall                 | L1200                   | L1000                   | L800                    | L600                    | L400                    | L200                    |
|------------------------|-------------------------|-------------------------|-------------------------|-------------------------|-------------------------|-------------------------|-------------------------|
| Section Times          | 1:26.33[5]<br>(0:14.42) | 1:11.91[2]<br>(0:11.65) | 1:00.26[2]<br>(0:12.18) | 0:48.08[1]<br>(0:12.64) | 0:35.44[1]<br>(0:12.30) | 0:23.14[2]<br>(0:11.39) | 0:11.75[1]<br>(0:11.75) |
| Average Speed [km/h]   | 49.9                    | 62.0                    | 59.5                    | 57.3                    | 59.4                    | 63.3                    | 61.3                    |
| Top Speed [km/h]       | 62.5                    | 63.0                    | 62.3                    | 58.1                    | 61.7                    | 63.7                    | 62.8                    |
| Avg. Dist. to Rail [m] | 4.3                     | 2.4                     | 1.4                     | 1.6                     | 3.5                     | 6.1                     | 7.5                     |
| Avg. Stride Freq. [Hz] | 2.3                     | 2.3                     | 2.3                     | 2.2                     | 2.3                     | 2.4                     | 2.4                     |
| Avg. Stride Length [m] | 5.9                     | 7.1                     | 7.0                     | 6.8                     | 7.0                     | 7.0                     | 7.0                     |