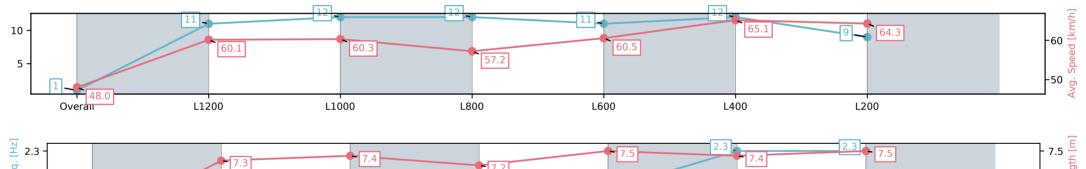

#### Track Rating: Good 4, Weather: Fine, Rail Position: +3m 1200m Chute, True Remainder

| Section                | Overall                 | L1200                    | L1000                    | L800                     | L600                     | L400                     | L200                    |
|------------------------|-------------------------|--------------------------|--------------------------|--------------------------|--------------------------|--------------------------|-------------------------|
| Section Times          | 1:26.15[1]<br>(0:15.00) | 1:11.15[11]<br>(0:11.98) | 0:59.17[12]<br>(0:12.02) | 0:47.15[12]<br>(0:12.72) | 0:34.43[11]<br>(0:12.18) | 0:22.25[12]<br>(0:11.04) | 0:11.21[9]<br>(0:11.21) |
| Average Speed [km/h]   | 48.0                    | 60.1                     | 60.3                     | 57.2                     | 60.5                     | 65.1                     | 64.3                    |
| Top Speed [km/h]       | 59.9                    | 60.7                     | 61.4                     | 59.5                     | 62.7                     | 65.8                     | 65.3                    |
| Avg. Dist. to Rail [m] | 7.0                     | 2.0                      | 1.6                      | 2.0                      | 5.5                      | 10.7                     | 12.6                    |
| Avg. Stride Freq. [Hz] | 2.2                     | 2.2                      | 2.2                      | 2.1                      | 2.2                      | 2.3                      | 2.3                     |
| Avg. Stride Length [m] | 5.9                     | 7.3                      | 7.4                      | 7.2                      | 7.5                      | 7.4                      | 7.5                     |