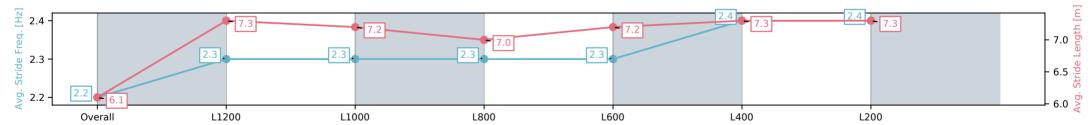

#### Track Rating: Good 4, Weather: Fine, Rail Position: +3m 1200m Chute, True Remainder

| Section                | Overall                 | L1200                    | L1000                    | L800                     | L600                     | L400                     | L200                    |
|------------------------|-------------------------|--------------------------|--------------------------|--------------------------|--------------------------|--------------------------|-------------------------|
| Section Times          | 1:26.15[1]<br>(0:15.00) | 1:11.15[11]<br>(0:11.98) | 0:59.17[12]<br>(0:12.02) | 0:47.15[12]<br>(0:12.72) | 0:34.43[11]<br>(0:12.18) | 0:22.25[12]<br>(0:11.04) | 0:11.21[9]<br>(0:11.21) |
| Average Speed [km/h]   | 48.0                    | 60.1                     | 60.3                     | 57.2                     | 60.5                     | 65.1                     | 64.3                    |
| Top Speed [km/h]       | 59.9                    | 60.7                     | 61.4                     | 59.5                     | 62.7                     | 65.8                     | 65.3                    |
| Avg. Dist. to Rail [m] | 7.0                     | 2.0                      | 1.6                      | 2.0                      | 5.5                      | 10.7                     | 12.6                    |
| Avg. Stride Freq. [Hz] | 2.2                     | 2.2                      | 2.2                      | 2.1                      | 2.2                      | 2.3                      | 2.3                     |
| Avg. Stride Length [m] | 5.9                     | 7.3                      | 7.4                      | 7.2                      | 7.5                      | 7.4                      | 7.5                     |