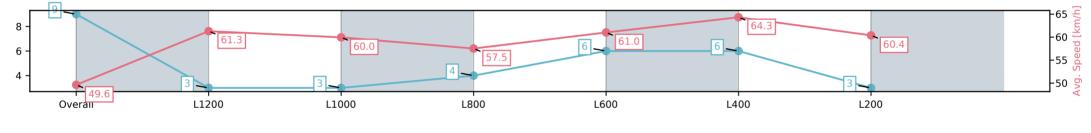

#### Track Rating: Good 4, Weather: Fine, Rail Position: +3m 1200m Chute, True Remainder

| Section                | Overall                 | L1200                   | L1000                   | L800                    | L600                    | L400                    | L200                    |
|------------------------|-------------------------|-------------------------|-------------------------|-------------------------|-------------------------|-------------------------|-------------------------|
| Section Times          | 1:26.62[9]<br>(0:14.50) | 1:12.12[3]<br>(0:11.77) | 1:00.35[3]<br>(0:12.19) | 0:48.16[4]<br>(0:12.92) | 0:35.24[6]<br>(0:12.13) | 0:23.11[6]<br>(0:11.17) | 0:11.94[3]<br>(0:11.94) |
| Average Speed [km/h]   | 49.6                    | 61.3                    | 60.0                    | 57.5                    | 61.0                    | 64.3                    | 60.4                    |
| Top Speed [km/h]       | 62.2                    | 62.3                    | 61.4                    | 59.5                    | 64.0                    | 65.2                    | 62.8                    |
| Avg. Dist. to Rail [m] | 5.6                     | 1.5                     | 2.7                     | 6.3                     | 6.2                     | 7.9                     | 9.2                     |
| Avg. Stride Freq. [Hz] | 2.2                     | 2.3                     | 2.3                     | 2.3                     | 2.3                     | 2.4                     | 2.4                     |
| Avg. Stride Length [m] | 6.2                     | 7.3                     | 7.3                     | 7.1                     | 7.3                     | 7.3                     | 7.1                     |