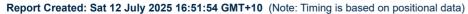

#### Track Rating: Good 4, Weather: Fine, Rail Position: +3m 1200m Chute, True Remainder

| Section                | Overall                  | L1200                    | L1000                   | L800                    | L600                    | L400                     | L200                     |
|------------------------|--------------------------|--------------------------|-------------------------|-------------------------|-------------------------|--------------------------|--------------------------|
| Section Times          | 1:26.70[12]<br>(0:14.86) | 1:11.84[10]<br>(0:11.86) | 0:59.98[9]<br>(0:12.02) | 0:47.96[7]<br>(0:12.73) | 0:35.23[7]<br>(0:12.20) | 0:23.03[10]<br>(0:11.47) | 0:11.56[12]<br>(0:11.56) |
| Average Speed [km/h]   | 48.5                     | 60.8                     | 60.1                    | 57.1                    | 60.0                    | 62.8                     | 62.2                     |
| Top Speed [km/h]       | 60.9                     | 61.5                     | 61.4                    | 58.9                    | 62.2                    | 63.0                     | 63.2                     |
| Avg. Dist. to Rail [m] | 3.4                      | 0.5                      | 0.8                     | 2.4                     | 3.7                     | 5.8                      | 9.6                      |
| Avg. Stride Freq. [Hz] | 2.3                      | 2.4                      | 2.4                     | 2.4                     | 2.4                     | 2.5                      | 2.5                      |
| Avg. Stride Length [m] | 5.8                      | 7.0                      | 6.9                     | 6.7                     | 6.9                     | 7.0                      | 6.9                      |