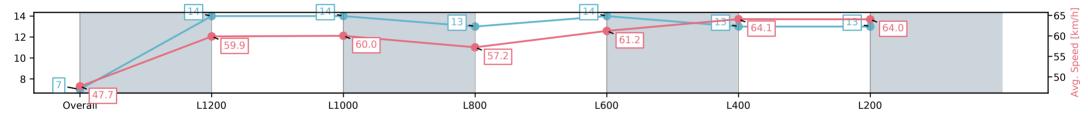

#### Track Rating: Good 4, Weather: Fine, Rail Position: +3m 1200m Chute, True Remainder

| Section                | Overall                 | L1200                    | L1000                    | L800                     | L600                     | L400                     | L200                     |
|------------------------|-------------------------|--------------------------|--------------------------|--------------------------|--------------------------|--------------------------|--------------------------|
| Section Times          | 1:26.48[7]<br>(0:15.11) | 1:11.37[14]<br>(0:12.03) | 0:59.34[14]<br>(0:12.09) | 0:47.25[13]<br>(0:12.74) | 0:34.51[14]<br>(0:12.02) | 0:22.49[13]<br>(0:11.24) | 0:11.25[13]<br>(0:11.25) |
| Average Speed [km/h]   | 47.7                    | 59.9                     | 60.0                     | 57.2                     | 61.2                     | 64.1                     | 64.0                     |
| Top Speed [km/h]       | 60.7                    | 61.0                     | 60.4                     | 60.1                     | 63.7                     | 65.1                     | 64.9                     |
| Avg. Dist. to Rail [m] | 7.4                     | 1.8                      | 1.3                      | 2.6                      | 5.1                      | 10.0                     | 15.4                     |
| Avg. Stride Freq. [Hz] | 2.2                     | 2.3                      | 2.2                      | 2.2                      | 2.2                      | 2.3                      | 2.3                      |
| Avg. Stride Length [m] | 6.0                     | 7.4                      | 7.5                      | 7.3                      | 7.6                      | 7.7                      | 7.6                      |