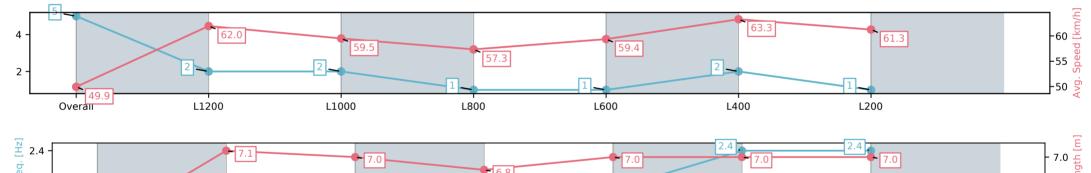

#### Track Rating: Good 4, Weather: Fine, Rail Position: +3m 1200m Chute, True Remainder

| Section                | Overall                 | L1200                   | L1000                   | L800                    | L600                    | L400                    | L200                    |
|------------------------|-------------------------|-------------------------|-------------------------|-------------------------|-------------------------|-------------------------|-------------------------|
| Section Times          | 1:26.33[5]<br>(0:14.42) | 1:11.91[2]<br>(0:11.65) | 1:00.26[2]<br>(0:12.18) | 0:48.08[1]<br>(0:12.64) | 0:35.44[1]<br>(0:12.30) | 0:23.14[2]<br>(0:11.39) | 0:11.75[1]<br>(0:11.75) |
| Average Speed [km/h]   | 49.9                    | 62.0                    | 59.5                    | 57.3                    | 59.4                    | 63.3                    | 61.3                    |
| Top Speed [km/h]       | 62.5                    | 63.0                    | 62.3                    | 58.1                    | 61.7                    | 63.7                    | 62.8                    |
| Avg. Dist. to Rail [m] | 4.3                     | 2.4                     | 1.4                     | 1.6                     | 3.5                     | 6.1                     | 7.5                     |
| Avg. Stride Freq. [Hz] | 2.3                     | 2.3                     | 2.3                     | 2.2                     | 2.3                     | 2.4                     | 2.4                     |
| Avg. Stride Length [m] | 5.9                     | 7.1                     | 7.0                     | 6.8                     | 7.0                     | 7.0                     | 7.0                     |