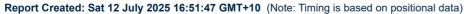

#### Track Rating: Good 4, Weather: Fine, Rail Position: +3m 1200m Chute, True Remainder

| Section                | Overall                 | L1200                   | L1000                   | L800                    | L600                    | L400                    | L200                    |
|------------------------|-------------------------|-------------------------|-------------------------|-------------------------|-------------------------|-------------------------|-------------------------|
| Section Times          | 1:26.33[5]<br>(0:14.42) | 1:11.91[2]<br>(0:11.65) | 1:00.26[2]<br>(0:12.18) | 0:48.08[1]<br>(0:12.64) | 0:35.44[1]<br>(0:12.30) | 0:23.14[2]<br>(0:11.39) | 0:11.75[1]<br>(0:11.75) |
| Average Speed [km/h]   | 49.9                    | 62.0                    | 59.5                    | 57.3                    | 59.4                    | 63.3                    | 61.3                    |
| Top Speed [km/h]       | 62.5                    | 63.0                    | 62.3                    | 58.1                    | 61.7                    | 63.7                    | 62.8                    |
| Avg. Dist. to Rail [m] | 4.3                     | 2.4                     | 1.4                     | 1.6                     | 3.5                     | 6.1                     | 7.5                     |
| Avg. Stride Freq. [Hz] | 2.3                     | 2.3                     | 2.3                     | 2.2                     | 2.3                     | 2.4                     | 2.4                     |
| Avg. Stride Length [m] | 5.9                     | 7.1                     | 7.0                     | 6.8                     | 7.0                     | 7.0                     | 7.0                     |