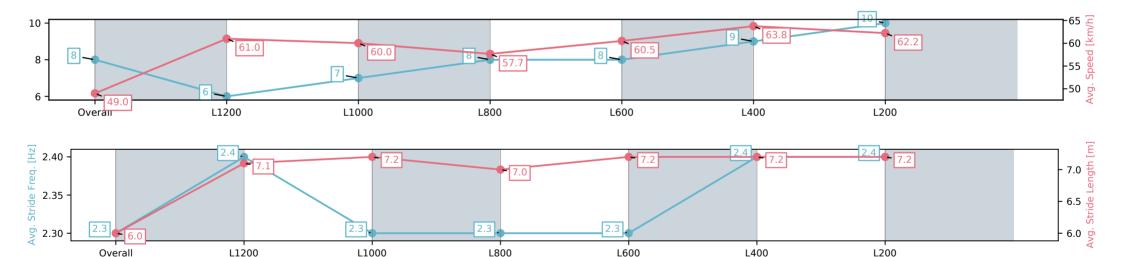

#### Track Rating: Good 4, Weather: Fine, Rail Position: +3m 1200m Chute, True Remainder

| Section                | Overall                 | L1200                   | L1000                   | L800                    | L600                    | L400                    | L200                     |
|------------------------|-------------------------|-------------------------|-------------------------|-------------------------|-------------------------|-------------------------|--------------------------|
| Section Times          | 1:26.54[8]<br>(0:14.72) | 1:11.82[6]<br>(0:11.82) | 1:00.00[7]<br>(0:12.21) | 0:47.79[8]<br>(0:12.75) | 0:35.04[8]<br>(0:12.17) | 0:22.87[9]<br>(0:11.28) | 0:11.58[10]<br>(0:11.57) |
| Average Speed [km/h]   | 49.0                    | 61.0                    | 60.0                    | 57.7                    | 60.5                    | 63.8                    | 62.2                     |
| Top Speed [km/h]       | 62.5                    | 62.7                    | 61.1                    | 59.0                    | 63.9                    | 65.0                    | 64.3                     |
| Avg. Dist. to Rail [m] | 10.9                    | 3.0                     | 3.3                     | 4.5                     | 5.1                     | 7.5                     | 10.0                     |
| Avg. Stride Freq. [Hz] | 2.3                     | 2.4                     | 2.3                     | 2.3                     | 2.3                     | 2.4                     | 2.4                      |
| Avg. Stride Length [m] | 6.0                     | 7.1                     | 7.2                     | 7.0                     | 7.2                     | 7.2                     | 7.2                      |