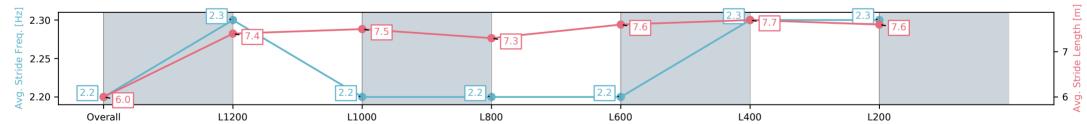

#### Track Rating: Good 4, Weather: Fine, Rail Position: +3m 1200m Chute, True Remainder

| Section                | Overall                 | L1200                    | L1000                    | L800                     | L600                     | L400                     | L200                     |
|------------------------|-------------------------|--------------------------|--------------------------|--------------------------|--------------------------|--------------------------|--------------------------|
| Section Times          | 1:26.48[7]<br>(0:15.11) | 1:11.37[14]<br>(0:12.03) | 0:59.34[14]<br>(0:12.09) | 0:47.25[13]<br>(0:12.74) | 0:34.51[14]<br>(0:12.02) | 0:22.49[13]<br>(0:11.24) | 0:11.25[13]<br>(0:11.25) |
| Average Speed [km/h]   | 47.7                    | 59.9                     | 60.0                     | 57.2                     | 61.2                     | 64.1                     | 64.0                     |
| Top Speed [km/h]       | 60.7                    | 61.0                     | 60.4                     | 60.1                     | 63.7                     | 65.1                     | 64.9                     |
| Avg. Dist. to Rail [m] | 7.4                     | 1.8                      | 1.3                      | 2.6                      | 5.1                      | 10.0                     | 15.4                     |
| Avg. Stride Freq. [Hz] | 2.2                     | 2.3                      | 2.2                      | 2.2                      | 2.2                      | 2.3                      | 2.3                      |
| Avg. Stride Length [m] | 6.0                     | 7.4                      | 7.5                      | 7.3                      | 7.6                      | 7.7                      | 7.6                      |