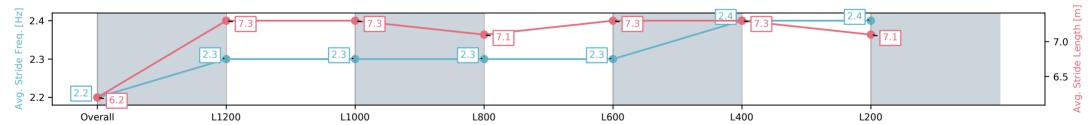

#### Track Rating: Good 4, Weather: Fine, Rail Position: +3m 1200m Chute, True Remainder

| Section                | Overall                 | L1200                   | L1000                   | L800                    | L600                    | L400                    | L200                    |
|------------------------|-------------------------|-------------------------|-------------------------|-------------------------|-------------------------|-------------------------|-------------------------|
| Section Times          | 1:26.25[3]<br>(0:14.63) | 1:11.62[5]<br>(0:11.75) | 0:59.87[5]<br>(0:12.19) | 0:47.68[5]<br>(0:12.71) | 0:34.97[4]<br>(0:12.16) | 0:22.81[4]<br>(0:11.30) | 0:11.51[4]<br>(0:11.51) |
| Average Speed [km/h]   | 49.2                    | 61.3                    | 59.5                    | 57.3                    | 60.0                    | 63.8                    | 62.6                    |
| Top Speed [km/h]       | 62.1                    | 62.2                    | 60.8                    | 58.2                    | 63.1                    | 65.0                    | 64.0                    |
| Avg. Dist. to Rail [m] | 1.1                     | 0.2                     | 1.3                     | 2.5                     | 3.1                     | 3.6                     | 2.7                     |
| Avg. Stride Freq. [Hz] | 2.2                     | 2.3                     | 2.3                     | 2.3                     | 2.3                     | 2.4                     | 2.4                     |
| Avg. Stride Length [m] | 6.1                     | 7.3                     | 7.2                     | 7.0                     | 7.2                     | 7.3                     | 7.3                     |