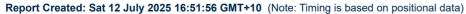

#### Track Rating: Good 4, Weather: Fine, Rail Position: +3m 1200m Chute, True Remainder

| Section                | Overall                  | L1200                   | L1000                   | L800                    | L600                    | L400                    | L200                    |
|------------------------|--------------------------|-------------------------|-------------------------|-------------------------|-------------------------|-------------------------|-------------------------|
| Section Times          | 1:27.10[14]<br>(0:14.73) | 1:12.37[7]<br>(0:11.60) | 1:00.77[4]<br>(0:12.02) | 0:48.75[3]<br>(0:12.72) | 0:36.03[3]<br>(0:12.28) | 0:23.75[3]<br>(0:11.53) | 0:12.22[8]<br>(0:12.22) |
| Average Speed [km/h]   | 49.0                     | 62.1                    | 60.2                    | 57.4                    | 59.9                    | 62.5                    | 58.9                    |
| Top Speed [km/h]       | 64.1                     | 63.2                    | 61.8                    | 58.3                    | 62.1                    | 63.7                    | 61.2                    |
| Avg. Dist. to Rail [m] | 3.1                      | 1.0                     | 1.2                     | 2.9                     | 4.7                     | 6.8                     | 8.1                     |
| Avg. Stride Freq. [Hz] | 2.3                      | 2.4                     | 2.3                     | 2.3                     | 2.3                     | 2.4                     | 2.3                     |
| Avg. Stride Length [m] | 5.9                      | 7.3                     | 7.2                     | 7.0                     | 7.2                     | 7.1                     | 6.9                     |