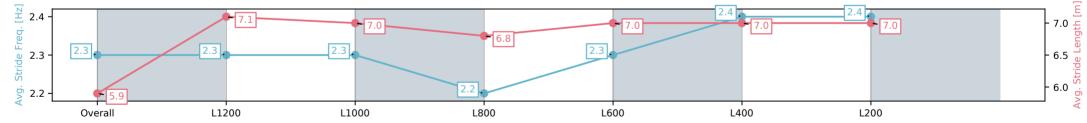

#### Track Rating: Good 4, Weather: Fine, Rail Position: +3m 1200m Chute, True Remainder

| Section                | Overall                 | L1200                    | L1000                    | L800                     | L600                     | L400                     | L200                    |
|------------------------|-------------------------|--------------------------|--------------------------|--------------------------|--------------------------|--------------------------|-------------------------|
| Section Times          | 1:26.15[1]<br>(0:15.00) | 1:11.15[11]<br>(0:11.98) | 0:59.17[12]<br>(0:12.02) | 0:47.15[12]<br>(0:12.72) | 0:34.43[11]<br>(0:12.18) | 0:22.25[12]<br>(0:11.04) | 0:11.21[9]<br>(0:11.21) |
| Average Speed [km/h]   | 48.0                    | 60.1                     | 60.3                     | 57.2                     | 60.5                     | 65.1                     | 64.3                    |
| Top Speed [km/h]       | 59.9                    | 60.7                     | 61.4                     | 59.5                     | 62.7                     | 65.8                     | 65.3                    |
| Avg. Dist. to Rail [m] | 7.0                     | 2.0                      | 1.6                      | 2.0                      | 5.5                      | 10.7                     | 12.6                    |
| Avg. Stride Freq. [Hz] | 2.2                     | 2.2                      | 2.2                      | 2.1                      | 2.2                      | 2.3                      | 2.3                     |
| Avg. Stride Length [m] | 5.9                     | 7.3                      | 7.4                      | 7.2                      | 7.5                      | 7.4                      | 7.5                     |