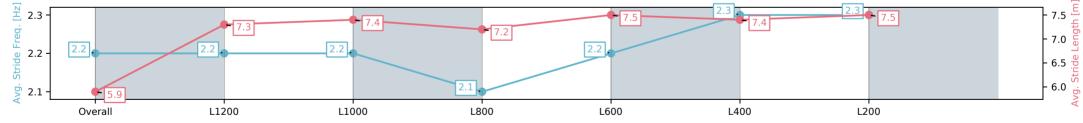

#### Track Rating: Good 4, Weather: Fine, Rail Position: +3m 1200m Chute, True Remainder

| Section                | Overall                 | L1200                    | L1000                    | L800                     | L600                     | L400                     | L200                    |
|------------------------|-------------------------|--------------------------|--------------------------|--------------------------|--------------------------|--------------------------|-------------------------|
| Section Times          | 1:26.15[1]<br>(0:15.00) | 1:11.15[11]<br>(0:11.98) | 0:59.17[12]<br>(0:12.02) | 0:47.15[12]<br>(0:12.72) | 0:34.43[11]<br>(0:12.18) | 0:22.25[12]<br>(0:11.04) | 0:11.21[9]<br>(0:11.21) |
| Average Speed [km/h]   | 48.0                    | 60.1                     | 60.3                     | 57.2                     | 60.5                     | 65.1                     | 64.3                    |
| Top Speed [km/h]       | 59.9                    | 60.7                     | 61.4                     | 59.5                     | 62.7                     | 65.8                     | 65.3                    |
| Avg. Dist. to Rail [m] | 7.0                     | 2.0                      | 1.6                      | 2.0                      | 5.5                      | 10.7                     | 12.6                    |
| Avg. Stride Freq. [Hz] | 2.2                     | 2.2                      | 2.2                      | 2.1                      | 2.2                      | 2.3                      | 2.3                     |
| Avg. Stride Length [m] | 5.9                     | 7.3                      | 7.4                      | 7.2                      | 7.5                      | 7.4                      | 7.5                     |