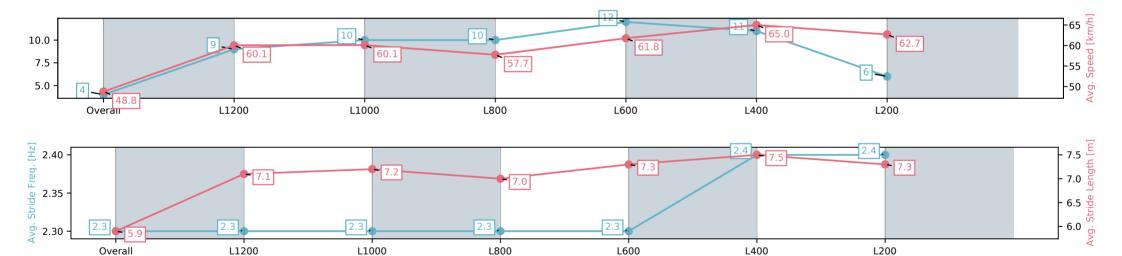

#### Track Rating: Good 4, Weather: Fine, Rail Position: +3m 1200m Chute, True Remainder

| Section                | Overall                 | L1200                    | L1000                    | L800                     | L600                     | L400                     | L200                    |
|------------------------|-------------------------|--------------------------|--------------------------|--------------------------|--------------------------|--------------------------|-------------------------|
| Section Times          | 1:26.15[1]<br>(0:15.00) | 1:11.15[11]<br>(0:11.98) | 0:59.17[12]<br>(0:12.02) | 0:47.15[12]<br>(0:12.72) | 0:34.43[11]<br>(0:12.18) | 0:22.25[12]<br>(0:11.04) | 0:11.21[9]<br>(0:11.21) |
| Average Speed [km/h]   | 48.0                    | 60.1                     | 60.3                     | 57.2                     | 60.5                     | 65.1                     | 64.3                    |
| Top Speed [km/h]       | 59.9                    | 60.7                     | 61.4                     | 59.5                     | 62.7                     | 65.8                     | 65.3                    |
| Avg. Dist. to Rail [m] | 7.0                     | 2.0                      | 1.6                      | 2.0                      | 5.5                      | 10.7                     | 12.6                    |
| Avg. Stride Freq. [Hz] | 2.2                     | 2.2                      | 2.2                      | 2.1                      | 2.2                      | 2.3                      | 2.3                     |
| Avg. Stride Length [m] | 5.9                     | 7.3                      | 7.4                      | 7.2                      | 7.5                      | 7.4                      | 7.5                     |