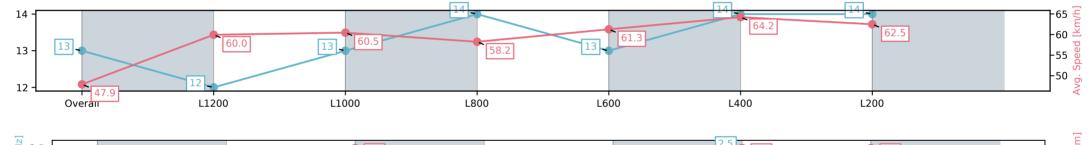

#### Track Rating: Good 4, Weather: Fine, Rail Position: +3m 1200m Chute, True Remainder

| Section                | Overall                  | L1200                    | L1000                    | L800                     | L600                     | L400                     | L200                     |
|------------------------|--------------------------|--------------------------|--------------------------|--------------------------|--------------------------|--------------------------|--------------------------|
| Section Times          | 1:26.79[13]<br>(0:15.04) | 1:11.75[12]<br>(0:12.04) | 0:59.71[13]<br>(0:12.18) | 0:47.53[14]<br>(0:12.67) | 0:34.86[13]<br>(0:12.11) | 0:22.75[14]<br>(0:11.23) | 0:11.52[14]<br>(0:11.52) |
| Average Speed [km/h]   | 47.9                     | 60.0                     | 60.5                     | 58.2                     | 61.3                     | 64.2                     | 62.5                     |
| Top Speed [km/h]       | 61.4                     | 61.5                     | 61.2                     | 60.1                     | 63.1                     | 64.8                     | 64.3                     |
| Avg. Dist. to Rail [m] | 9.5                      | 4.3                      | 4.1                      | 5.1                      | 7.2                      | 12.5                     | 15.7                     |
| Avg. Stride Freq. [Hz] | 2.3                      | 2.4                      | 2.4                      | 2.3                      | 2.4                      | 2.5                      | 2.4                      |
| Avg. Stride Length [m] | 5.7                      | 7.0                      | 7.1                      | 6.9                      | 7.0                      | 7.1                      | 7.1                      |