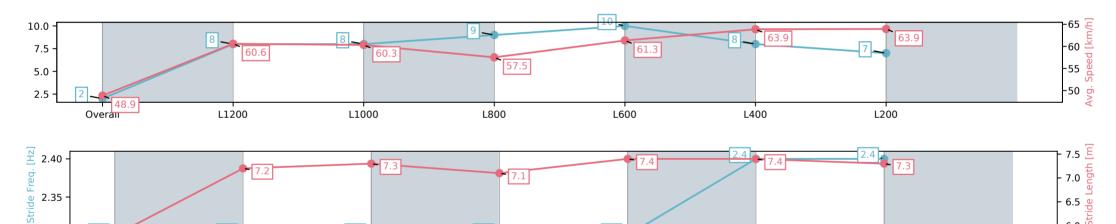

#### Track Rating: Good 4, Weather: Fine, Rail Position: +3m 1200m Chute, True Remainder

| Section                | Overall                 | L1200                   | L1000                   | L800                    | L600                    | L400                    | L200                    |
|------------------------|-------------------------|-------------------------|-------------------------|-------------------------|-------------------------|-------------------------|-------------------------|
| Section Times          | 1:26.25[3]<br>(0:14.63) | 1:11.62[5]<br>(0:11.75) | 0:59.87[5]<br>(0:12.19) | 0:47.68[5]<br>(0:12.71) | 0:34.97[4]<br>(0:12.16) | 0:22.81[4]<br>(0:11.30) | 0:11.51[4]<br>(0:11.51) |
| Average Speed [km/h]   | 49.2                    | 61.3                    | 59.5                    | 57.3                    | 60.0                    | 63.8                    | 62.6                    |
| Top Speed [km/h]       | 62.1                    | 62.2                    | 60.8                    | 58.2                    | 63.1                    | 65.0                    | 64.0                    |
| Avg. Dist. to Rail [m] | 1.1                     | 0.2                     | 1.3                     | 2.5                     | 3.1                     | 3.6                     | 2.7                     |
| Avg. Stride Freq. [Hz] | 2.2                     | 2.3                     | 2.3                     | 2.3                     | 2.3                     | 2.4                     | 2.4                     |
| Avg. Stride Length [m] | 6.1                     | 7.3                     | 7.2                     | 7.0                     | 7.2                     | 7.3                     | 7.3                     |