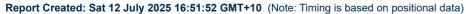

#### Track Rating: Good 4, Weather: Fine, Rail Position: +3m 1200m Chute, True Remainder

| Section                | Overall                  | L1200                   | L1000                   | L800                    | L600                    | L400                    | L200                    |
|------------------------|--------------------------|-------------------------|-------------------------|-------------------------|-------------------------|-------------------------|-------------------------|
| Section Times          | 1:26.65[10]<br>(0:14.57) | 1:12.07[4]<br>(0:11.85) | 1:00.22[6]<br>(0:12.17) | 0:48.05[6]<br>(0:12.71) | 0:35.34[5]<br>(0:12.13) | 0:23.21[5]<br>(0:11.38) | 0:11.83[5]<br>(0:11.83) |
| Average Speed [km/h]   | 49.3                     | 60.9                    | 59.7                    | 57.5                    | 60.4                    | 63.2                    | 60.8                    |
| Top Speed [km/h]       | 61.4                     | 61.5                    | 60.4                    | 58.6                    | 62.8                    | 63.7                    | 63.1                    |
| Avg. Dist. to Rail [m] | 2.9                      | 1.9                     | 2.1                     | 2.8                     | 3.8                     | 6.0                     | 7.0                     |
| Avg. Stride Freq. [Hz] | 2.2                      | 2.3                     | 2.2                     | 2.2                     | 2.2                     | 2.3                     | 2.2                     |
| Avg. Stride Length [m] | 5.9                      | 7.1                     | 7.0                     | 7.0                     | 7.3                     | 7.4                     | 7.2                     |