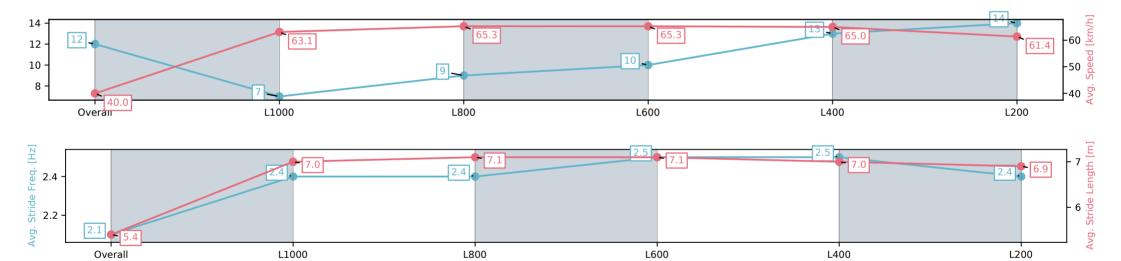

#### Race 7: Carlton Draught Handicap - 1100m

12 July 2025 - 3:23PM

Track Rating: Good 4, Weather: Fine, Rail Position: +3m 1200m Chute, True Remainder

| Section                | Overall                  | L1000                   | L800                    | L600                     | L400                     | L200                     |
|------------------------|--------------------------|-------------------------|-------------------------|--------------------------|--------------------------|--------------------------|
| Section Times          | 1:05.90[12]<br>(0:09.03) | 0:56.87[7]<br>(0:11.42) | 0:45.45[9]<br>(0:11.24) | 0:34.21[10]<br>(0:11.40) | 0:22.81[13]<br>(0:11.08) | 0:11.73[14]<br>(0:11.73) |
| Average Speed [km/h]   | 40.0                     | 63.1                    | 65.3                    | 65.3                     | 65.0                     | 61.4                     |
| Top Speed [km/h]       | 61.6                     | 64.8                    | 65.7                    | 65.6                     | 65.6                     | 63.7                     |
| Avg. Dist. to Rail [m] | 11.2                     | 5.3                     | 6.4                     | 7.9                      | 13.5                     | 15.5                     |
| Avg. Stride Freq. [Hz] | 2.1                      | 2.4                     | 2.4                     | 2.5                      | 2.5                      | 2.4                      |
| Avg. Stride Length [m] | 5.4                      | 7.0                     | 7.1                     | 7.1                      | 7.0                      | 6.9                      |