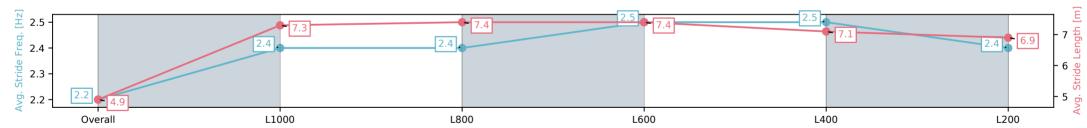

## Race 7: Carlton Draught Handicap - 1100m

12 July 2025 - 3:23PM

Track Rating: Good 4, Weather: Fine, Rail Position: +3m 1200m Chute, True Remainder

| Section                | Overall                 | L1000                   | L800                     | L600                     | L400                     | L200                    |
|------------------------|-------------------------|-------------------------|--------------------------|--------------------------|--------------------------|-------------------------|
| Section Times          | 1:04.89[1]<br>(0:09.14) | 0:55.75[9]<br>(0:11.37) | 0:44.38[11]<br>(0:11.19) | 0:33.19[11]<br>(0:11.12) | 0:22.07[10]<br>(0:10.83) | 0:11.24[6]<br>(0:11.24) |
| Average Speed [km/h]   | 39.4                    | 63.4                    | 65.4                     | 66.4                     | 66.6                     | 64.1                    |
| Top Speed [km/h]       | 58.9                    | 65.3                    | 66.1                     | 67.7                     | 67.8                     | 66.5                    |
| Avg. Dist. to Rail [m] | 7.3                     | 4.7                     | 5.7                      | 6.1                      | 11.6                     | 12.9                    |
| Avg. Stride Freq. [Hz] | 2.1                     | 2.4                     | 2.4                      | 2.4                      | 2.5                      | 2.4                     |
| Avg. Stride Length [m] | 5.3                     | 7.2                     | 7.3                      | 7.6                      | 7.5                      | 7.3                     |