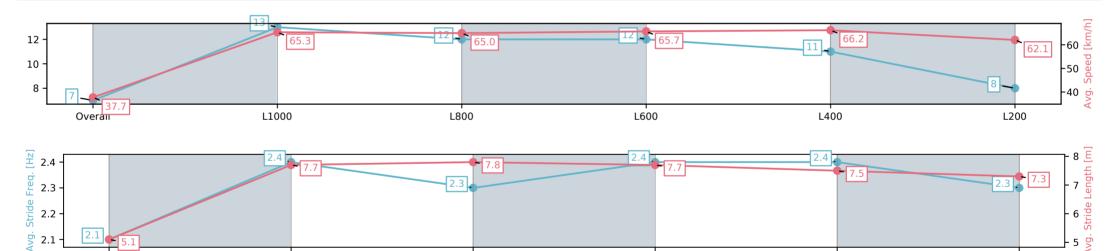

## Race 7: Carlton Draught Handicap - 1100m

12 July 2025 - 3:23PM

L400

Track Rating: Good 4, Weather: Fine, Rail Position: +3m 1200m Chute, True Remainder

| Section                | Overall                 | L1000                    | L800                     | L600                     | L400                     | L200                    |
|------------------------|-------------------------|--------------------------|--------------------------|--------------------------|--------------------------|-------------------------|
| Section Times          | 1:05.37[7]<br>(0:09.54) | 0:55.83[13]<br>(0:11.03) | 0:44.80[12]<br>(0:11.20) | 0:33.60[12]<br>(0:11.11) | 0:22.49[11]<br>(0:10.87) | 0:11.62[8]<br>(0:11.62) |
| Average Speed [km/h]   | 37.7                    | 65.3                     | 65.0                     | 65.7                     | 66.2                     | 62.1                    |
| Top Speed [km/h]       | 62.4                    | 66.4                     | 66.1                     | 66.7                     | 67.1                     | 65.7                    |
| Avg. Dist. to Rail [m] | 3.3                     | 2.0                      | 3.7                      | 3.0                      | 4.8                      | 3.4                     |
| Avg. Stride Freq. [Hz] | 2.1                     | 2.4                      | 2.3                      | 2.4                      | 2.4                      | 2.3                     |
| Avg. Stride Length [m] | 5.1                     | 7.7                      | 7.8                      | 7.7                      | 7.5                      | 7.3                     |