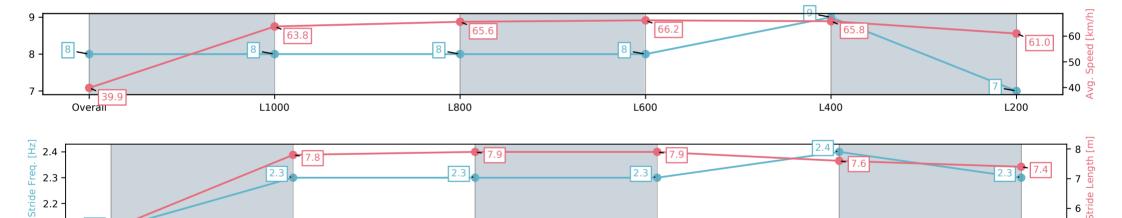

#### Race 7: Carlton Draught Handicap - 1100m

12 July 2025 - 3:23PM

Track Rating: Good 4, Weather: Fine, Rail Position: +3m 1200m Chute, True Remainder

| Section                | Overall                 | L1000                   | L800                    | L600                    | L400                    | L200                    |
|------------------------|-------------------------|-------------------------|-------------------------|-------------------------|-------------------------|-------------------------|
| Section Times          | 1:05.45[8]<br>(0:09.04) | 0:56.41[8]<br>(0:11.31) | 0:45.10[8]<br>(0:11.18) | 0:33.92[8]<br>(0:11.19) | 0:22.73[9]<br>(0:10.93) | 0:11.80[7]<br>(0:11.80) |
| Average Speed [km/h]   | 39.9                    | 63.8                    | 65.6                    | 66.2                    | 65.8                    | 61.0                    |
| Top Speed [km/h]       | 59.1                    | 65.7                    | 66.4                    | 67.6                    | 67.4                    | 64.1                    |
| Avg. Dist. to Rail [m] | 11.3                    | 6.5                     | 6.6                     | 6.3                     | 12.1                    | 13.9                    |
| Avg. Stride Freq. [Hz] | 2.1                     | 2.3                     | 2.3                     | 2.3                     | 2.4                     | 2.3                     |
| Avg. Stride Length [m] | 5.3                     | 7.8                     | 7.9                     | 7.9                     | 7.6                     | 7.4                     |