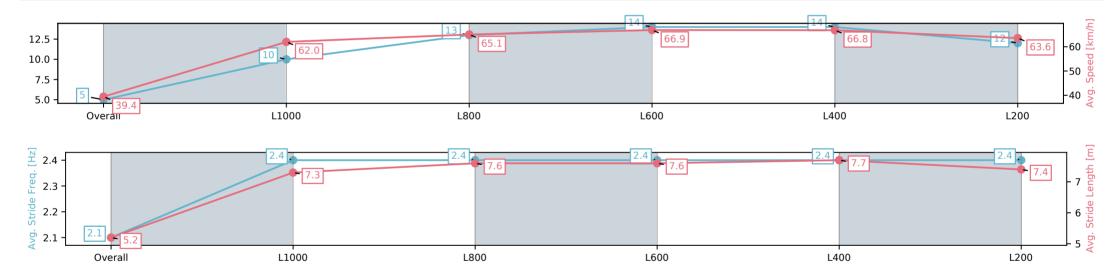

#### Race 7: Carlton Draught Handicap - 1100m

12 July 2025 - 3:23PM

Track Rating: Good 4, Weather: Fine, Rail Position: +3m 1200m Chute, True Remainder

| Section                | Overall                 | L1000                    | L800                     | L600                     | L400                     | L200                     |
|------------------------|-------------------------|--------------------------|--------------------------|--------------------------|--------------------------|--------------------------|
| Section Times          | 1:05.22[5]<br>(0:09.14) | 0:56.08[10]<br>(0:11.63) | 0:44.45[13]<br>(0:11.28) | 0:33.16[14]<br>(0:11.06) | 0:22.10[14]<br>(0:10.76) | 0:11.34[12]<br>(0:11.34) |
| Average Speed [km/h]   | 39.4                    | 62.0                     | 65.1                     | 66.9                     | 66.8                     | 63.6                     |
| Top Speed [km/h]       | 56.4                    | 65.8                     | 66.3                     | 68.4                     | 68.4                     | 64.7                     |
| Avg. Dist. to Rail [m] | 13.7                    | 6.3                      | 6.8                      | 6.1                      | 10.9                     | 14.8                     |
| Avg. Stride Freq. [Hz] | 2.1                     | 2.4                      | 2.4                      | 2.4                      | 2.4                      | 2.4                      |
| Avg. Stride Length [m] | 5.2                     | 7.3                      | 7.6                      | 7.6                      | 7.7                      | 7.4                      |