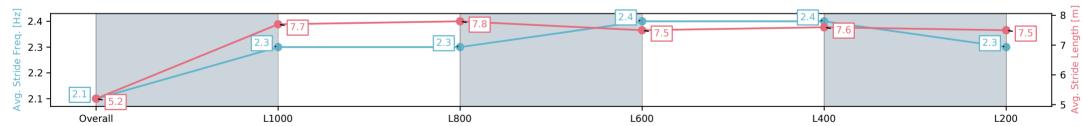

## Race 7: Carlton Draught Handicap - 1100m

12 July 2025 - 3:23PM

Track Rating: Good 4, Weather: Fine, Rail Position: +3m 1200m Chute, True Remainder

| Section                | Overall                 | L1000                    | L800                    | L600                    | L400                    | L200                    |
|------------------------|-------------------------|--------------------------|-------------------------|-------------------------|-------------------------|-------------------------|
| Section Times          | 1:05.19[4]<br>(0:09.19) | 0:56.00[11]<br>(0:11.04) | 0:44.96[6]<br>(0:11.15) | 0:33.81[6]<br>(0:11.03) | 0:22.78[3]<br>(0:11.04) | 0:11.74[3]<br>(0:11.74) |
| Average Speed [km/h]   | 39.2                    | 65.3                     | 65.2                    | 66.1                    | 65.4                    | 61.2                    |
| Top Speed [km/h]       | 62.5                    | 67.0                     | 66.1                    | 66.8                    | 67.1                    | 63.3                    |
| Avg. Dist. to Rail [m] | 3.1                     | 2.0                      | 3.7                     | 3.5                     | 7.8                     | 7.8                     |
| Avg. Stride Freq. [Hz] | 2.1                     | 2.3                      | 2.3                     | 2.4                     | 2.4                     | 2.3                     |
| Avg. Stride Length [m] | 5.2                     | 7.7                      | 7.8                     | 7.5                     | 7.6                     | 7.5                     |