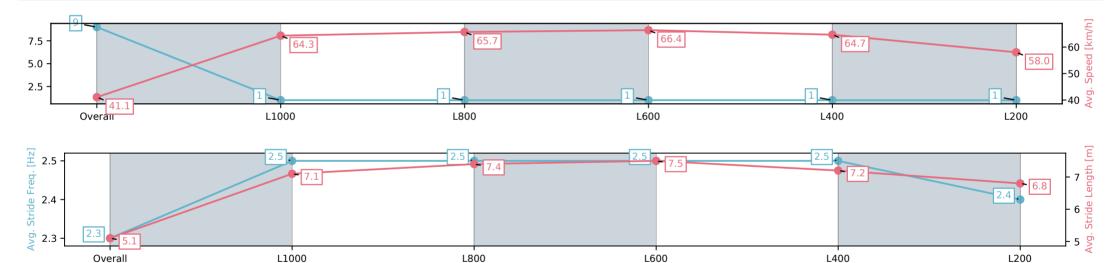

## Race 7: Carlton Draught Handicap - 1100m

12 July 2025 - 3:23PM

Track Rating: Good 4, Weather: Fine, Rail Position: +3m 1200m Chute, True Remainder

| Section                | Overall                 | L1000                   | L800                    | L600                    | L400                    | L200                    |
|------------------------|-------------------------|-------------------------|-------------------------|-------------------------|-------------------------|-------------------------|
| Section Times          | 1:05.48[9]<br>(0:08.76) | 0:56.72[1]<br>(0:11.19) | 0:45.53[1]<br>(0:11.06) | 0:34.47[1]<br>(0:10.94) | 0:23.53[1]<br>(0:11.13) | 0:12.40[1]<br>(0:12.40) |
| Average Speed [km/h]   | 41.1                    | 64.3                    | 65.7                    | 66.4                    | 64.7                    | 58.0                    |
| Top Speed [km/h]       | 61.7                    | 65.4                    | 66.5                    | 67.0                    | 66.6                    | 61.0                    |
| Avg. Dist. to Rail [m] | 2.9                     | 1.4                     | 2.8                     | 2.1                     | 3.5                     | 4.1                     |
| Avg. Stride Freq. [Hz] | 2.3                     | 2.5                     | 2.5                     | 2.5                     | 2.5                     | 2.4                     |
| Avg. Stride Length [m] | 5.1                     | 7.1                     | 7.4                     | 7.5                     | 7.2                     | 6.8                     |