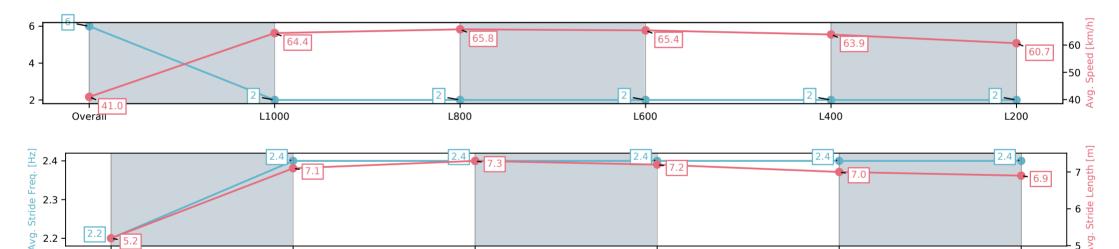

## Race 7: Carlton Draught Handicap - 1100m

12 July 2025 - 3:23PM

Track Rating: Good 4, Weather: Fine, Rail Position: +3m 1200m Chute, True Remainder

| Section                | Overall                 | L1000                   | L800                    | L600                    | L400                    | L200                    |
|------------------------|-------------------------|-------------------------|-------------------------|-------------------------|-------------------------|-------------------------|
| Section Times          | 1:05.26[6]<br>(0:08.78) | 0:56.48[2]<br>(0:11.19) | 0:45.29[2]<br>(0:11.04) | 0:34.25[2]<br>(0:11.09) | 0:23.16[2]<br>(0:11.28) | 0:11.88[2]<br>(0:11.88) |
| Average Speed [km/h]   | 41.0                    | 64.4                    | 65.8                    | 65.4                    | 63.9                    | 60.7                    |
| Top Speed [km/h]       | 60.6                    | 66.2                    | 66.3                    | 65.6                    | 65.3                    | 62.6                    |
| Avg. Dist. to Rail [m] | 4.4                     | 2.3                     | 3.3                     | 1.9                     | 1.8                     | 3.8                     |
| Avg. Stride Freq. [Hz] | 2.2                     | 2.4                     | 2.4                     | 2.4                     | 2.4                     | 2.4                     |
| Avg. Stride Length [m] | 5.2                     | 7.1                     | 7.3                     | 7.2                     | 7.0                     | 6.9                     |