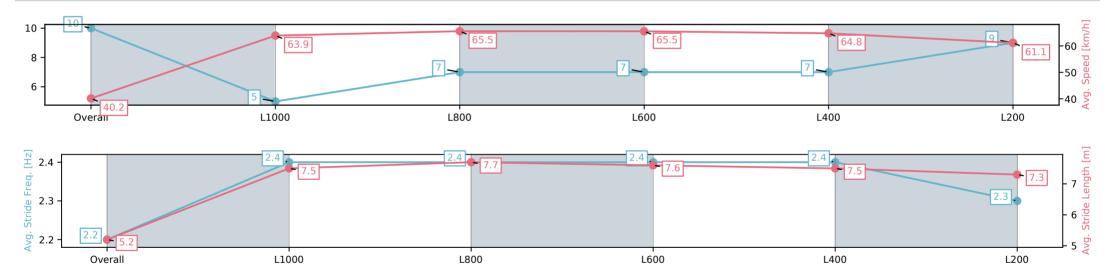

## Race 7: Carlton Draught Handicap - 1100m

12 July 2025 - 3:23PM

Track Rating: Good 4, Weather: Fine, Rail Position: +3m 1200m Chute, True Remainder

| Section                | Overall                  | L1000                   | L800                    | L600                    | L400                    | L200                    |
|------------------------|--------------------------|-------------------------|-------------------------|-------------------------|-------------------------|-------------------------|
| Section Times          | 1:05.58[10]<br>(0:08.99) | 0:56.59[5]<br>(0:11.28) | 0:45.30[7]<br>(0:11.16) | 0:34.14[7]<br>(0:11.23) | 0:22.91[7]<br>(0:11.13) | 0:11.78[9]<br>(0:11.78) |
| Average Speed [km/h]   | 40.2                     | 63.9                    | 65.5                    | 65.5                    | 64.8                    | 61.1                    |
| Top Speed [km/h]       | 59.0                     | 65.7                    | 66.8                    | 67.3                    | 66.3                    | 63.9                    |
| Avg. Dist. to Rail [m] | 8.2                      | 4.6                     | 5.8                     | 5.0                     | 8.8                     | 9.9                     |
| Avg. Stride Freq. [Hz] | 2.2                      | 2.4                     | 2.4                     | 2.4                     | 2.4                     | 2.3                     |
| Avg. Stride Length [m] | 5.2                      | 7.5                     | 7.7                     | 7.6                     | 7.5                     | 7.3                     |