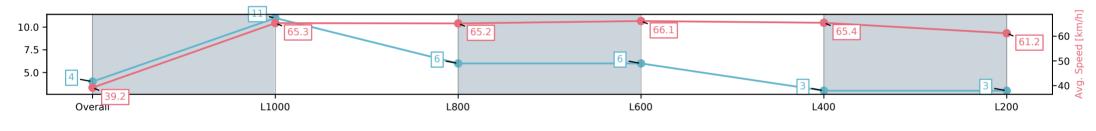

## Race 7: Carlton Draught Handicap - 1100m

12 July 2025 - 3:23PM

Track Rating: Good 4, Weather: Fine, Rail Position: +3m 1200m Chute, True Remainder

| Section                | Overall                 | L1000                    | L800                    | L600                    | L400                    | L200                    |
|------------------------|-------------------------|--------------------------|-------------------------|-------------------------|-------------------------|-------------------------|
| Section Times          | 1:05.19[4]<br>(0:09.19) | 0:56.00[11]<br>(0:11.04) | 0:44.96[6]<br>(0:11.15) | 0:33.81[6]<br>(0:11.03) | 0:22.78[3]<br>(0:11.04) | 0:11.74[3]<br>(0:11.74) |
| Average Speed [km/h]   | 39.2                    | 65.3                     | 65.2                    | 66.1                    | 65.4                    | 61.2                    |
| Top Speed [km/h]       | 62.5                    | 67.0                     | 66.1                    | 66.8                    | 67.1                    | 63.3                    |
| Avg. Dist. to Rail [m] | 3.1                     | 2.0                      | 3.7                     | 3.5                     | 7.8                     | 7.8                     |
| Avg. Stride Freq. [Hz] | 2.1                     | 2.3                      | 2.3                     | 2.4                     | 2.4                     | 2.3                     |
| Avg. Stride Length [m] | 5.2                     | 7.7                      | 7.8                     | 7.5                     | 7.6                     | 7.5                     |