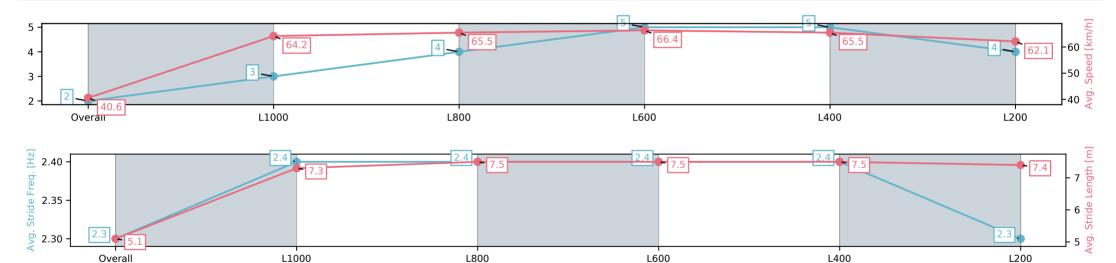

## Race 7: Carlton Draught Handicap - 1100m

12 July 2025 - 3:23PM

L200

Page 5/16

Track Rating: Good 4, Weather: Fine, Rail Position: +3m 1200m Chute, True Remainder

| Section                | Overall                 | L1000                   | L800                    | L600                    | L400                    | L200                    |
|------------------------|-------------------------|-------------------------|-------------------------|-------------------------|-------------------------|-------------------------|
| Section Times          | 1:05.18[3]<br>(0:09.00) | 0:56.18[6]<br>(0:11.16) | 0:45.02[5]<br>(0:11.17) | 0:33.85[4]<br>(0:11.22) | 0:22.63[6]<br>(0:10.98) | 0:11.65[5]<br>(0:11.65) |
| Average Speed [km/h]   | 40.1                    | 64.5                    | 65.6                    | 65.7                    | 65.5                    | 61.8                    |
| Top Speed [km/h]       | 61.9                    | 66.9                    | 67.2                    | 68.2                    | 67.2                    | 64.2                    |
| Avg. Dist. to Rail [m] | 8.9                     | 5.1                     | 5.9                     | 5.5                     | 8.5                     | 9.1                     |
| Avg. Stride Freq. [Hz] | 2.2                     | 2.4                     | 2.4                     | 2.4                     | 2.4                     | 2.3                     |
| Avg. Stride Length [m] | 5.1                     | 7.2                     | 7.5                     | 7.5                     | 7.5                     | 7.3                     |