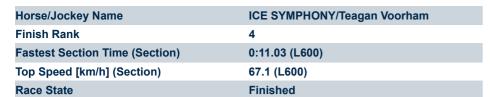

L400

| Horse/Jockey Name              | HOT OFF/Jessica Tzaferis |
|--------------------------------|--------------------------|
| Finish Rank                    | 9                        |
| Fastest Section Time (Section) | 0:10.94 (L600)           |
| Top Speed [km/h] (Section)     | 67.0 (L800)              |
| Race State                     | Finished                 |