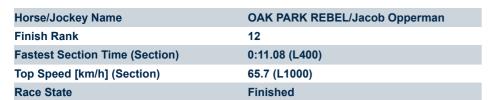

Ranking at each section and finish

:--.- No data available at this section

| Horse/Jockey Name              | PRESS EXPRESS/Rochelle Milnes |
|--------------------------------|-------------------------------|
| Finish Rank                    | 13                            |
| Fastest Section Time (Section) | 0:11.10 (L800)                |
| Top Speed [km/h] (Section)     | 67.6 (L1000)                  |
| Race State                     | Finished                      |