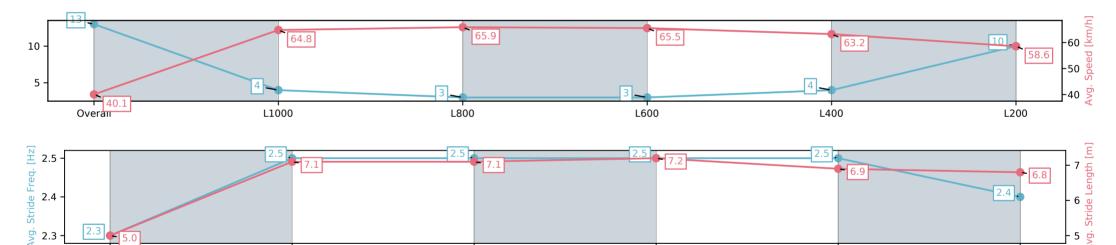

## Race 7: Carlton Draught Handicap - 1100m

12 July 2025 - 3:23PM

Track Rating: Good 4, Weather: Fine, Rail Position: +3m 1200m Chute, True Remainder

| Section                | Overall                  | L1000                   | L800                    | L600                    | L400                    | L200                     |
|------------------------|--------------------------|-------------------------|-------------------------|-------------------------|-------------------------|--------------------------|
| Section Times          | 1:06.12[13]<br>(0:08.98) | 0:57.14[4]<br>(0:11.13) | 0:46.01[3]<br>(0:11.10) | 0:34.91[3]<br>(0:11.24) | 0:23.67[4]<br>(0:11.37) | 0:12.30[10]<br>(0:12.30) |
| Average Speed [km/h]   | 40.1                     | 64.8                    | 65.9                    | 65.5                    | 63.2                    | 58.6                     |
| Top Speed [km/h]       | 60.4                     | 66.2                    | 67.6                    | 66.9                    | 65.1                    | 61.8                     |
| Avg. Dist. to Rail [m] | 5.9                      | 2.7                     | 5.0                     | 5.5                     | 8.5                     | 7.5                      |
| Avg. Stride Freq. [Hz] | 2.3                      | 2.5                     | 2.5                     | 2.5                     | 2.5                     | 2.4                      |
| Avg. Stride Length [m] | 5.0                      | 7.1                     | 7.1                     | 7.2                     | 6.9                     | 6.8                      |