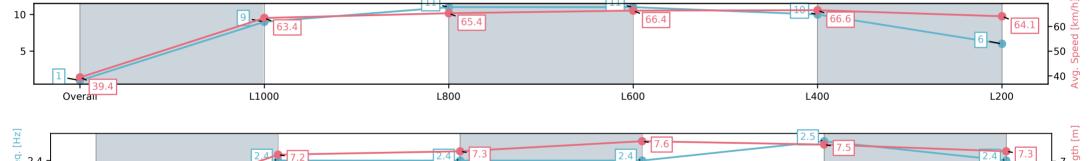

## Race 7: Carlton Draught Handicap - 1100m

12 July 2025 - 3:23PM

Track Rating: Good 4, Weather: Fine, Rail Position: +3m 1200m Chute, True Remainder

| Section                | Overall                 | L1000                   | L800                     | L600                     | L400                     | L200                    |
|------------------------|-------------------------|-------------------------|--------------------------|--------------------------|--------------------------|-------------------------|
| Section Times          | 1:04.89[1]<br>(0:09.14) | 0:55.75[9]<br>(0:11.37) | 0:44.38[11]<br>(0:11.19) | 0:33.19[11]<br>(0:11.12) | 0:22.07[10]<br>(0:10.83) | 0:11.24[6]<br>(0:11.24) |
| Average Speed [km/h]   | 39.4                    | 63.4                    | 65.4                     | 66.4                     | 66.6                     | 64.1                    |
| Top Speed [km/h]       | 58.9                    | 65.3                    | 66.1                     | 67.7                     | 67.8                     | 66.5                    |
| Avg. Dist. to Rail [m] | 7.3                     | 4.7                     | 5.7                      | 6.1                      | 11.6                     | 12.9                    |
| Avg. Stride Freq. [Hz] | 2.1                     | 2.4                     | 2.4                      | 2.4                      | 2.5                      | 2.4                     |
| Avg. Stride Length [m] | 5.3                     | 7.2                     | 7.3                      | 7.6                      | 7.5                      | 7.3                     |