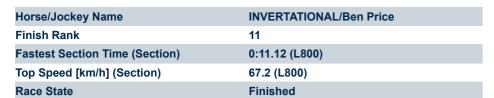

Ranking at each section and finish

:--.- No data available at this section

| Horse/Jockey Name              | RICHED/Sairyn Fawke |
|--------------------------------|---------------------|
| Finish Rank                    | 10                  |
| Fastest Section Time (Section) | 0:11.13 (L400)      |
| Top Speed [km/h] (Section)     | 67.3 (L800)         |
| Race State                     | Finished            |