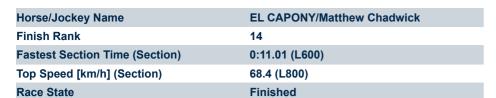

Ranking at each section and finish

:--.- No data available at this section

| Horse/Jockey Name              | PRESS EXPRESS/Rochelle Milnes |
|--------------------------------|-------------------------------|
| Finish Rank                    | 13                            |
| Fastest Section Time (Section) | 0:11.10 (L800)                |
| Top Speed [km/h] (Section)     | 67.6 (L1000)                  |
| Race State                     | Finished                      |