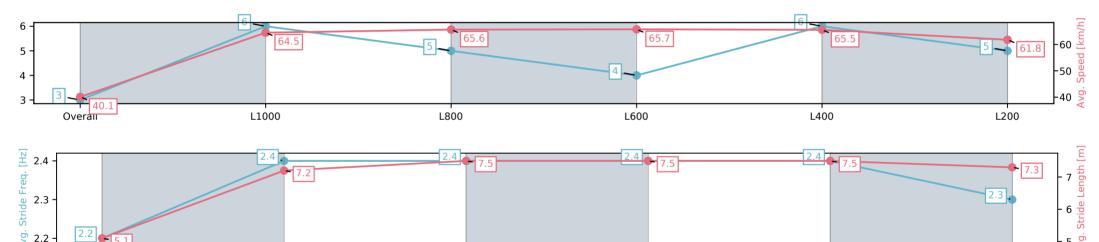

## Race 7: Carlton Draught Handicap - 1100m

12 July 2025 - 3:23PM

Track Rating: Good 4, Weather: Fine, Rail Position: +3m 1200m Chute, True Remainder

| Section                | Overall                 | L1000                    | L800                    | L600                    | L400                    | L200                    |
|------------------------|-------------------------|--------------------------|-------------------------|-------------------------|-------------------------|-------------------------|
| Section Times          | 1:05.19[4]<br>(0:09.19) | 0:56.00[11]<br>(0:11.04) | 0:44.96[6]<br>(0:11.15) | 0:33.81[6]<br>(0:11.03) | 0:22.78[3]<br>(0:11.04) | 0:11.74[3]<br>(0:11.74) |
| Average Speed [km/h]   | 39.2                    | 65.3                     | 65.2                    | 66.1                    | 65.4                    | 61.2                    |
| Top Speed [km/h]       | 62.5                    | 67.0                     | 66.1                    | 66.8                    | 67.1                    | 63.3                    |
| Avg. Dist. to Rail [m] | 3.1                     | 2.0                      | 3.7                     | 3.5                     | 7.8                     | 7.8                     |
| Avg. Stride Freq. [Hz] | 2.1                     | 2.3                      | 2.3                     | 2.4                     | 2.4                     | 2.3                     |
| Avg. Stride Length [m] | 5.2                     | 7.7                      | 7.8                     | 7.5                     | 7.6                     | 7.5                     |