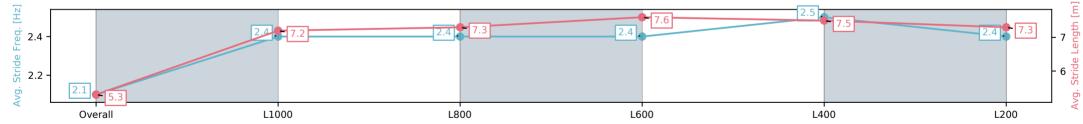

## Race 7: Carlton Draught Handicap - 1100m

12 July 2025 - 3:23PM

Track Rating: Good 4, Weather: Fine, Rail Position: +3m 1200m Chute, True Remainder

| Section                | Overall                 | L1000                   | L800                    | L600                    | L400                    | L200                    |
|------------------------|-------------------------|-------------------------|-------------------------|-------------------------|-------------------------|-------------------------|
| Section Times          | 1:05.12[2]<br>(0:08.89) | 0:56.23[3]<br>(0:11.23) | 0:45.00[4]<br>(0:11.22) | 0:33.78[5]<br>(0:11.19) | 0:22.59[5]<br>(0:11.00) | 0:11.59[4]<br>(0:11.59) |
| Average Speed [km/h]   | 40.6                    | 64.2                    | 65.5                    | 66.4                    | 65.5                    | 62.1                    |
| Top Speed [km/h]       | 62.1                    | 65.7                    | 65.8                    | 67.6                    | 67.1                    | 65.3                    |
| Avg. Dist. to Rail [m] | 9.2                     | 5.2                     | 6.3                     | 7.4                     | 11.3                    | 12.2                    |
| Avg. Stride Freq. [Hz] | 2.3                     | 2.4                     | 2.4                     | 2.4                     | 2.4                     | 2.3                     |
| Avg. Stride Length [m] | 5.1                     | 7.3                     | 7.5                     | 7.5                     | 7.5                     | 7.4                     |