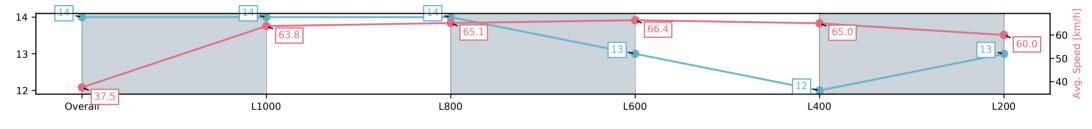

#### Race 7: Carlton Draught Handicap - 1100m

12 July 2025 - 3:23PM

Track Rating: Good 4, Weather: Fine, Rail Position: +3m 1200m Chute, True Remainder

| Section                | Overall                  | L1000                    | L800                     | L600                     | L400                     | L200                     |
|------------------------|--------------------------|--------------------------|--------------------------|--------------------------|--------------------------|--------------------------|
| Section Times          | 1:06.14[14]<br>(0:09.59) | 0:56.55[14]<br>(0:11.30) | 0:45.25[14]<br>(0:11.17) | 0:34.08[13]<br>(0:11.01) | 0:23.07[12]<br>(0:11.08) | 0:11.99[13]<br>(0:11.99) |
| Average Speed [km/h]   | 37.5                     | 63.8                     | 65.1                     | 66.4                     | 65.0                     | 60.0                     |
| Top Speed [km/h]       | 60.4                     | 65.9                     | 66.8                     | 68.4                     | 66.7                     | 63.0                     |
| Avg. Dist. to Rail [m] | 10.2                     | 3.5                      | 4.1                      | 3.5                      | 6.5                      | 8.9                      |
| Avg. Stride Freq. [Hz] | 2.2                      | 2.4                      | 2.4                      | 2.5                      | 2.5                      | 2.4                      |
| Avg. Stride Length [m] | 4.9                      | 7.3                      | 7.4                      | 7.4                      | 7.1                      | 6.9                      |