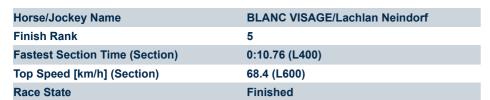

#### Race 7: Carlton Draught Handicap - 1100m

12 July 2025 - 3:23PM

Track Rating: Good 4, Weather: Fine, Rail Position: +3m 1200m Chute, True Remainder

| Section                | Overall                 | L1000                    | L800                     | L600                     | L400                     | L200                     |
|------------------------|-------------------------|--------------------------|--------------------------|--------------------------|--------------------------|--------------------------|
| Section Times          | 1:05.22[5]<br>(0:09.14) | 0:56.08[10]<br>(0:11.63) | 0:44.45[13]<br>(0:11.28) | 0:33.16[14]<br>(0:11.06) | 0:22.10[14]<br>(0:10.76) | 0:11.34[12]<br>(0:11.34) |
| Average Speed [km/h]   | 39.4                    | 62.0                     | 65.1                     | 66.9                     | 66.8                     | 63.6                     |
| Top Speed [km/h]       | 56.4                    | 65.8                     | 66.3                     | 68.4                     | 68.4                     | 64.7                     |
| Avg. Dist. to Rail [m] | 13.7                    | 6.3                      | 6.8                      | 6.1                      | 10.9                     | 14.8                     |
| Avg. Stride Freq. [Hz] | 2.1                     | 2.4                      | 2.4                      | 2.4                      | 2.4                      | 2.4                      |
| Avg. Stride Length [m] | 5.2                     | 7.3                      | 7.6                      | 7.6                      | 7.7                      | 7.4                      |