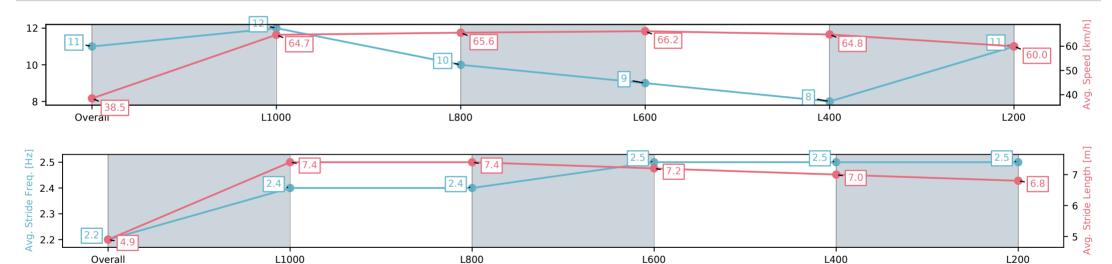

## Race 7: Carlton Draught Handicap - 1100m

12 July 2025 - 3:23PM

Track Rating: Good 4, Weather: Fine, Rail Position: +3m 1200m Chute, True Remainder

| Section                | Overall                  | L1000                    | L800                     | L600                    | L400                    | L200                     |
|------------------------|--------------------------|--------------------------|--------------------------|-------------------------|-------------------------|--------------------------|
| Section Times          | 1:05.85[11]<br>(0:09.33) | 0:56.52[12]<br>(0:11.15) | 0:45.37[10]<br>(0:11.12) | 0:34.25[9]<br>(0:11.12) | 0:23.13[8]<br>(0:11.12) | 0:12.01[11]<br>(0:12.01) |
| Average Speed [km/h]   | 38.5                     | 64.7                     | 65.6                     | 66.2                    | 64.8                    | 60.0                     |
| Top Speed [km/h]       | 61.7                     | 66.1                     | 66.4                     | 67.2                    | 65.8                    | 62.7                     |
| Avg. Dist. to Rail [m] | 7.3                      | 2.9                      | 4.3                      | 5.2                     | 6.9                     | 7.1                      |
| Avg. Stride Freq. [Hz] | 2.2                      | 2.4                      | 2.4                      | 2.5                     | 2.5                     | 2.5                      |
| Avg. Stride Length [m] | 4.9                      | 7.4                      | 7.4                      | 7.2                     | 7.0                     | 6.8                      |