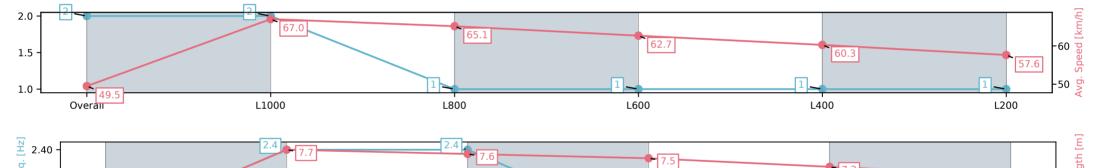

# Race 8: Sportsbet Fast Form Rating 0 - 56 Handicap - 1200m

02 July 2025 - 4:18PM

Track Rating: Good 4, Weather: Fine, Rail Position: +7m 1200 Chute, +10m Remainder

| Section                | Overall                 | L1000                   | L800                    | L600                    | L400                    | L200                    |
|------------------------|-------------------------|-------------------------|-------------------------|-------------------------|-------------------------|-------------------------|
| Section Times          | 1:12.58[2]<br>(0:14.54) | 0:58.04[2]<br>(0:10.75) | 0:47.29[1]<br>(0:11.17) | 0:36.12[1]<br>(0:11.65) | 0:24.47[1]<br>(0:11.96) | 0:12.51[1]<br>(0:12.51) |
| Average Speed [km/h]   | 49.5                    | 67.0                    | 65.1                    | 62.7                    | 60.3                    | 57.6                    |
| Top Speed [km/h]       | 65.6                    | 68.4                    | 67.3                    | 64.3                    | 62.2                    | 58.8                    |
| Avg. Dist. to Rail [m] | 1.8                     | 1.1                     | 3.1                     | 3.8                     | 5.6                     | 5.9                     |
| Avg. Stride Freq. [Hz] | 2.3                     | 2.4                     | 2.4                     | 2.3                     | 2.3                     | 2.3                     |
| Avg. Stride Length [m] | 5.9                     | 7.7                     | 7.6                     | 7.5                     | 7.3                     | 7.1                     |