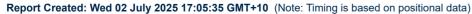

# Race 8: Sportsbet Fast Form Rating 0 - 56 Handicap - 1200m

02 July 2025 - 4:18PM

Track Rating: Good 4, Weather: Fine, Rail Position: +7m 1200 Chute, +10m Remainder

| Section                | Overall                 | L1000                   | L800                    | L600                    | L400                    | L200                    |
|------------------------|-------------------------|-------------------------|-------------------------|-------------------------|-------------------------|-------------------------|
| Section Times          | 1:12.58[2]<br>(0:14.54) | 0:58.04[2]<br>(0:10.75) | 0:47.29[1]<br>(0:11.17) | 0:36.12[1]<br>(0:11.65) | 0:24.47[1]<br>(0:11.96) | 0:12.51[1]<br>(0:12.51) |
| Average Speed [km/h]   | 49.5                    | 67.0                    | 65.1                    | 62.7                    | 60.3                    | 57.6                    |
| Top Speed [km/h]       | 65.6                    | 68.4                    | 67.3                    | 64.3                    | 62.2                    | 58.8                    |
| Avg. Dist. to Rail [m] | 1.8                     | 1.1                     | 3.1                     | 3.8                     | 5.6                     | 5.9                     |
| Avg. Stride Freq. [Hz] | 2.3                     | 2.4                     | 2.4                     | 2.3                     | 2.3                     | 2.3                     |
| Avg. Stride Length [m] | 5.9                     | 7.7                     | 7.6                     | 7.5                     | 7.3                     | 7.1                     |