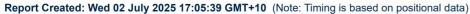

# Race 8: Sportsbet Fast Form Rating 0 - 56 Handicap - 1200m

02 July 2025 - 4:18PM

Track Rating: Good 4, Weather: Fine, Rail Position: +7m 1200 Chute, +10m Remainder

| Section                | Overall                 | L1000                   | L800                    | L600                    | L400                    | L200                    |
|------------------------|-------------------------|-------------------------|-------------------------|-------------------------|-------------------------|-------------------------|
| Section Times          | 1:12.93[6]<br>(0:14.92) | 0:58.01[8]<br>(0:10.86) | 0:47.15[5]<br>(0:11.07) | 0:36.08[4]<br>(0:11.57) | 0:24.50[3]<br>(0:11.78) | 0:12.72[3]<br>(0:12.72) |
| Average Speed [km/h]   | 48.3                    | 66.3                    | 66.2                    | 63.7                    | 61.1                    | 56.7                    |
| Top Speed [km/h]       | 65.0                    | 67.5                    | 67.8                    | 64.6                    | 63.7                    | 59.4                    |
| Avg. Dist. to Rail [m] | 9.9                     | 2.8                     | 4.9                     | 6.2                     | 8.4                     | 9.6                     |
| Avg. Stride Freq. [Hz] | 2.3                     | 2.5                     | 2.5                     | 2.5                     | 2.5                     | 2.3                     |
| Avg. Stride Length [m] | 5.7                     | 7.5                     | 7.5                     | 7.2                     | 6.9                     | 6.8                     |