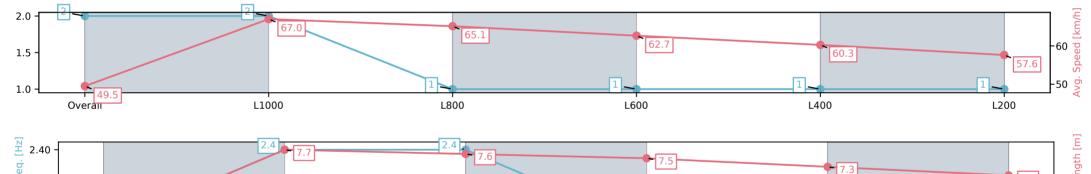

# Race 8: Sportsbet Fast Form Rating 0 - 56 Handicap - 1200m

02 July 2025 - 4:18PM

Track Rating: Good 4, Weather: Fine, Rail Position: +7m 1200 Chute, +10m Remainder

| Section                | Overall                 | L1000                   | L800                    | L600                    | L400                    | L200                    |
|------------------------|-------------------------|-------------------------|-------------------------|-------------------------|-------------------------|-------------------------|
| Section Times          | 1:12.58[2]<br>(0:14.54) | 0:58.04[2]<br>(0:10.75) | 0:47.29[1]<br>(0:11.17) | 0:36.12[1]<br>(0:11.65) | 0:24.47[1]<br>(0:11.96) | 0:12.51[1]<br>(0:12.51) |
| Average Speed [km/h]   | 49.5                    | 67.0                    | 65.1                    | 62.7                    | 60.3                    | 57.6                    |
| Top Speed [km/h]       | 65.6                    | 68.4                    | 67.3                    | 64.3                    | 62.2                    | 58.8                    |
| Avg. Dist. to Rail [m] | 1.8                     | 1.1                     | 3.1                     | 3.8                     | 5.6                     | 5.9                     |
| Avg. Stride Freq. [Hz] | 2.3                     | 2.4                     | 2.4                     | 2.3                     | 2.3                     | 2.3                     |
| Avg. Stride Length [m] | 5.9                     | 7.7                     | 7.6                     | 7.5                     | 7.3                     | 7.1                     |