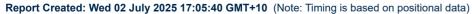

# Race 8: Sportsbet Fast Form Rating 0 - 56 Handicap - 1200m

02 July 2025 - 4:18PM

Track Rating: Good 4, Weather: Fine, Rail Position: +7m 1200 Chute, +10m Remainder

| Section                | Overall                 | L1000                    | L800                     | L600                     | L400                    | L200                    |
|------------------------|-------------------------|--------------------------|--------------------------|--------------------------|-------------------------|-------------------------|
| Section Times          | 1:13.11[7]<br>(0:15.09) | 0:58.02[11]<br>(0:11.02) | 0:47.00[10]<br>(0:11.17) | 0:35.83[10]<br>(0:11.56) | 0:24.27[9]<br>(0:11.75) | 0:12.52[8]<br>(0:12.52) |
| Average Speed [km/h]   | 47.7                    | 65.3                     | 65.9                     | 64.0                     | 61.3                    | 57.5                    |
| Top Speed [km/h]       | 62.8                    | 68.7                     | 68.2                     | 67.1                     | 63.8                    | 60.0                    |
| Avg. Dist. to Rail [m] | 6.4                     | 3.8                      | 6.1                      | 6.5                      | 8.5                     | 9.2                     |
| Avg. Stride Freq. [Hz] | 2.3                     | 2.5                      | 2.4                      | 2.4                      | 2.4                     | 2.3                     |
| Avg. Stride Length [m] | 5.7                     | 7.3                      | 7.6                      | 7.3                      | 7.1                     | 7.0                     |