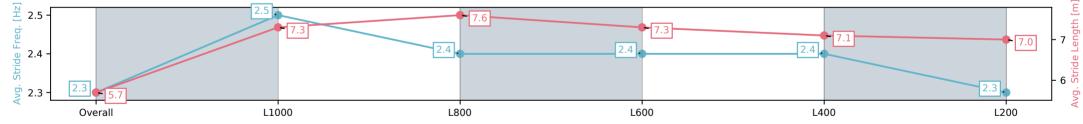

# Race 8: Sportsbet Fast Form Rating 0 - 56 Handicap - 1200m

02 July 2025 - 4:18PM

Track Rating: Good 4, Weather: Fine, Rail Position: +7m 1200 Chute, +10m Remainder

| Section                | Overall                 | L1000                    | L800                     | L600                     | L400                     | L200                    |
|------------------------|-------------------------|--------------------------|--------------------------|--------------------------|--------------------------|-------------------------|
| Section Times          | 1:13.31[8]<br>(0:15.19) | 0:58.12[13]<br>(0:11.10) | 0:47.02[13]<br>(0:11.07) | 0:35.95[11]<br>(0:11.55) | 0:24.40[11]<br>(0:11.70) | 0:12.70[9]<br>(0:12.70) |
| Average Speed [km/h]   | 47.4                    | 64.9                     | 66.4                     | 64.3                     | 61.5                     | 56.7                    |
| Top Speed [km/h]       | 64.1                    | 66.3                     | 68.0                     | 66.5                     | 63.7                     | 59.5                    |
| Avg. Dist. to Rail [m] | 6.8                     | 3.3                      | 5.9                      | 7.9                      | 10.9                     | 11.0                    |
| Avg. Stride Freq. [Hz] | 2.3                     | 2.4                      | 2.4                      | 2.4                      | 2.4                      | 2.3                     |
| Avg. Stride Length [m] | 5.8                     | 7.5                      | 7.6                      | 7.3                      | 7.1                      | 6.9                     |