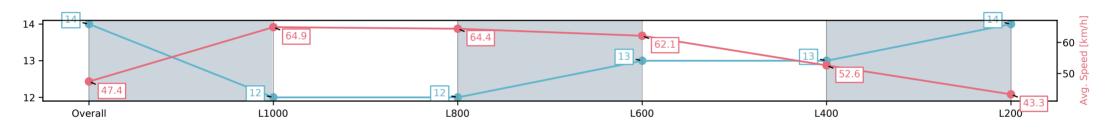

# Race 8: Sportsbet Fast Form Rating 0 - 56 Handicap - 1200m

02 July 2025 - 4:18PM

Track Rating: Good 4, Weather: Fine, Rail Position: +7m 1200 Chute, +10m Remainder

| Section                | Overall                  | L1000                    | L800                     | L600                     | L400                     | L200                     |
|------------------------|--------------------------|--------------------------|--------------------------|--------------------------|--------------------------|--------------------------|
| Section Times          | 1:19.57[14]<br>(0:15.18) | 1:04.39[12]<br>(0:11.10) | 0:53.29[12]<br>(0:11.26) | 0:42.03[13]<br>(0:11.73) | 0:30.30[13]<br>(0:13.68) | 0:16.62[14]<br>(0:16.62) |
| Average Speed [km/h]   | 47.4                     | 64.9                     | 64.4                     | 62.1                     | 52.6                     | 43.3                     |
| Top Speed [km/h]       | 64.8                     | 66.5                     | 66.9                     | 63.3                     | 61.5                     | 47.4                     |
| Avg. Dist. to Rail [m] | 3.7                      | 1.3                      | 1.7                      | 3.4                      | 5.7                      | 6.3                      |
| Avg. Stride Freq. [Hz] | 2.4                      | 2.6                      | 2.5                      | 2.5                      | 2.3                      | 2.1                      |
| Avg. Stride Length [m] | 5.4                      | 7.1                      | 7.1                      | 6.9                      | 6.4                      | 5.7                      |