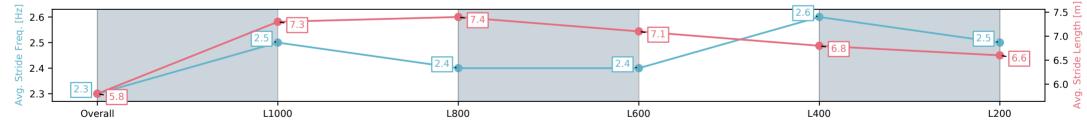

# Race 8: Sportsbet Fast Form Rating 0 - 56 Handicap - 1200m

02 July 2025 - 4:18PM

Track Rating: Good 4, Weather: Fine, Rail Position: +7m 1200 Chute, +10m Remainder

| Section                | Overall                 | L1000                   | L800                    | L600                    | L400                    | L200                    |
|------------------------|-------------------------|-------------------------|-------------------------|-------------------------|-------------------------|-------------------------|
| Section Times          | 1:12.58[2]<br>(0:14.67) | 0:57.91[4]<br>(0:11.01) | 0:46.90[4]<br>(0:11.23) | 0:35.67[5]<br>(0:11.57) | 0:24.09[5]<br>(0:11.57) | 0:12.51[2]<br>(0:12.51) |
| Average Speed [km/h]   | 49.1                    | 65.5                    | 64.8                    | 63.2                    | 62.1                    | 57.6                    |
| Top Speed [km/h]       | 65.0                    | 66.8                    | 66.2                    | 64.9                    | 63.8                    | 59.9                    |
| Avg. Dist. to Rail [m] | 2.3                     | 0.7                     | 3.5                     | 4.2                     | 7.0                     | 7.5                     |
| Avg. Stride Freq. [Hz] | 2.4                     | 2.5                     | 2.5                     | 2.5                     | 2.5                     | 2.4                     |
| Avg. Stride Length [m] | 5.7                     | 7.3                     | 7.1                     | 7.2                     | 7.0                     | 6.7                     |