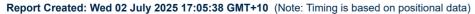

# Race 8: Sportsbet Fast Form Rating 0 - 56 Handicap - 1200m

02 July 2025 - 4:18PM

Track Rating: Good 4, Weather: Fine, Rail Position: +7m 1200 Chute, +10m Remainder

| Section                | Overall                 | L1000                    | L800                     | L600                     | L400                     | L200                    |
|------------------------|-------------------------|--------------------------|--------------------------|--------------------------|--------------------------|-------------------------|
| Section Times          | 1:12.75[5]<br>(0:15.01) | 0:57.74[10]<br>(0:11.15) | 0:46.59[11]<br>(0:11.37) | 0:35.22[12]<br>(0:11.56) | 0:23.66[12]<br>(0:11.38) | 0:12.28[6]<br>(0:12.28) |
| Average Speed [km/h]   | 48.0                    | 64.6                     | 64.4                     | 64.0                     | 63.2                     | 58.6                    |
| Top Speed [km/h]       | 63.9                    | 66.5                     | 66.6                     | 65.1                     | 65.5                     | 61.1                    |
| Avg. Dist. to Rail [m] | 3.8                     | 0.9                      | 4.4                      | 6.8                      | 10.6                     | 10.5                    |
| Avg. Stride Freq. [Hz] | 2.3                     | 2.5                      | 2.4                      | 2.4                      | 2.6                      | 2.5                     |
| Avg. Stride Length [m] | 5.8                     | 7.3                      | 7.4                      | 7.1                      | 6.8                      | 6.6                     |