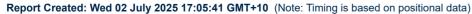

# Race 8: Sportsbet Fast Form Rating 0 - 56 Handicap - 1200m

02 July 2025 - 4:18PM

Track Rating: Good 4, Weather: Fine, Rail Position: +7m 1200 Chute, +10m Remainder

| Section                | Overall                 | L1000                    | L800                     | L600                     | L400                     | L200                    |
|------------------------|-------------------------|--------------------------|--------------------------|--------------------------|--------------------------|-------------------------|
| Section Times          | 1:13.31[8]<br>(0:15.19) | 0:58.12[13]<br>(0:11.10) | 0:47.02[13]<br>(0:11.07) | 0:35.95[11]<br>(0:11.55) | 0:24.40[11]<br>(0:11.70) | 0:12.70[9]<br>(0:12.70) |
| Average Speed [km/h]   | 47.4                    | 64.9                     | 66.4                     | 64.3                     | 61.5                     | 56.7                    |
| Top Speed [km/h]       | 64.1                    | 66.3                     | 68.0                     | 66.5                     | 63.7                     | 59.5                    |
| Avg. Dist. to Rail [m] | 6.8                     | 3.3                      | 5.9                      | 7.9                      | 10.9                     | 11.0                    |
| Avg. Stride Freq. [Hz] | 2.3                     | 2.4                      | 2.4                      | 2.4                      | 2.4                      | 2.3                     |
| Avg. Stride Length [m] | 5.8                     | 7.5                      | 7.6                      | 7.3                      | 7.1                      | 6.9                     |