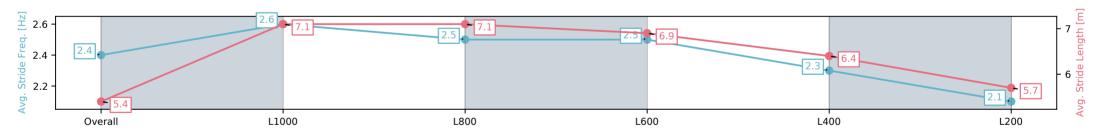

# Race 8: Sportsbet Fast Form Rating 0 - 56 Handicap - 1200m

02 July 2025 - 4:18PM

Track Rating: Good 4, Weather: Fine, Rail Position: +7m 1200 Chute, +10m Remainder

| Section                | Overall                  | L1000                    | L800                     | L600                     | L400                     | L200                     |
|------------------------|--------------------------|--------------------------|--------------------------|--------------------------|--------------------------|--------------------------|
| Section Times          | 1:19.57[14]<br>(0:15.18) | 1:04.39[12]<br>(0:11.10) | 0:53.29[12]<br>(0:11.26) | 0:42.03[13]<br>(0:11.73) | 0:30.30[13]<br>(0:13.68) | 0:16.62[14]<br>(0:16.62) |
| Average Speed [km/h]   | 47.4                     | 64.9                     | 64.4                     | 62.1                     | 52.6                     | 43.3                     |
| Top Speed [km/h]       | 64.8                     | 66.5                     | 66.9                     | 63.3                     | 61.5                     | 47.4                     |
| Avg. Dist. to Rail [m] | 3.7                      | 1.3                      | 1.7                      | 3.4                      | 5.7                      | 6.3                      |
| Avg. Stride Freq. [Hz] | 2.4                      | 2.6                      | 2.5                      | 2.5                      | 2.3                      | 2.1                      |
| Avg. Stride Length [m] | 5.4                      | 7.1                      | 7.1                      | 6.9                      | 6.4                      | 5.7                      |