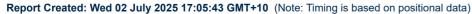

# Race 8: Sportsbet Fast Form Rating 0 - 56 Handicap - 1200m

02 July 2025 - 4:18PM

Track Rating: Good 4, Weather: Fine, Rail Position: +7m 1200 Chute, +10m Remainder

| Section                | Overall                  | L1000                   | L800                    | L600                    | L400                     | L200                     |
|------------------------|--------------------------|-------------------------|-------------------------|-------------------------|--------------------------|--------------------------|
| Section Times          | 1:13.97[11]<br>(0:14.89) | 0:59.08[6]<br>(0:11.06) | 0:48.02[9]<br>(0:11.32) | 0:36.70[9]<br>(0:11.63) | 0:25.07[10]<br>(0:11.96) | 0:13.11[11]<br>(0:13.11) |
| Average Speed [km/h]   | 48.3                     | 65.2                    | 64.6                    | 63.3                    | 60.2                     | 54.9                     |
| Top Speed [km/h]       | 63.5                     | 66.2                    | 66.1                    | 64.5                    | 64.2                     | 58.7                     |
| Avg. Dist. to Rail [m] | 3.4                      | 0.4                     | 4.2                     | 5.5                     | 6.6                      | 6.5                      |
| Avg. Stride Freq. [Hz] | 2.3                      | 2.4                     | 2.4                     | 2.4                     | 2.4                      | 2.3                      |
| Avg. Stride Length [m] | 5.8                      | 7.5                     | 7.5                     | 7.4                     | 7.1                      | 6.8                      |