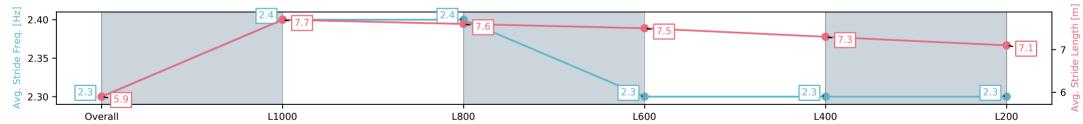

# Race 8: Sportsbet Fast Form Rating 0 - 56 Handicap - 1200m

02 July 2025 - 4:18PM

Track Rating: Good 4, Weather: Fine, Rail Position: +7m 1200 Chute, +10m Remainder

| Section                | Overall                 | L1000                   | L800                    | L600                    | L400                    | L200                    |
|------------------------|-------------------------|-------------------------|-------------------------|-------------------------|-------------------------|-------------------------|
| Section Times          | 1:12.58[2]<br>(0:14.54) | 0:58.04[2]<br>(0:10.75) | 0:47.29[1]<br>(0:11.17) | 0:36.12[1]<br>(0:11.65) | 0:24.47[1]<br>(0:11.96) | 0:12.51[1]<br>(0:12.51) |
| Average Speed [km/h]   | 49.5                    | 67.0                    | 65.1                    | 62.7                    | 60.3                    | 57.6                    |
| Top Speed [km/h]       | 65.6                    | 68.4                    | 67.3                    | 64.3                    | 62.2                    | 58.8                    |
| Avg. Dist. to Rail [m] | 1.8                     | 1.1                     | 3.1                     | 3.8                     | 5.6                     | 5.9                     |
| Avg. Stride Freq. [Hz] | 2.3                     | 2.4                     | 2.4                     | 2.3                     | 2.3                     | 2.3                     |
| Avg. Stride Length [m] | 5.9                     | 7.7                     | 7.6                     | 7.5                     | 7.3                     | 7.1                     |