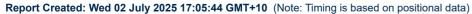

# Race 8: Sportsbet Fast Form Rating 0 - 56 Handicap - 1200m

02 July 2025 - 4:18PM

Track Rating: Good 4, Weather: Fine, Rail Position: +7m 1200 Chute, +10m Remainder

| Section                | Overall                 | L1000                   | L800                    | L600                    | L400                    | L200                    |
|------------------------|-------------------------|-------------------------|-------------------------|-------------------------|-------------------------|-------------------------|
| Section Times          | 1:12.56[1]<br>(0:14.98) | 0:57.58[9]<br>(0:10.92) | 0:46.66[8]<br>(0:11.21) | 0:35.45[8]<br>(0:11.54) | 0:23.91[7]<br>(0:11.64) | 0:12.27[4]<br>(0:12.27) |
| Average Speed [km/h]   | 48.1                    | 65.7                    | 65.1                    | 62.9                    | 61.9                    | 58.6                    |
| Top Speed [km/h]       | 64.3                    | 66.9                    | 66.7                    | 63.9                    | 65.1                    | 61.8                    |
| Avg. Dist. to Rail [m] | 2.4                     | 1.7                     | 3.1                     | 1.8                     | 5.7                     | 6.0                     |
| Avg. Stride Freq. [Hz] | 2.3                     | 2.4                     | 2.4                     | 2.4                     | 2.4                     | 2.4                     |
| Avg. Stride Length [m] | 5.7                     | 7.4                     | 7.4                     | 7.1                     | 6.7                     | 6.8                     |