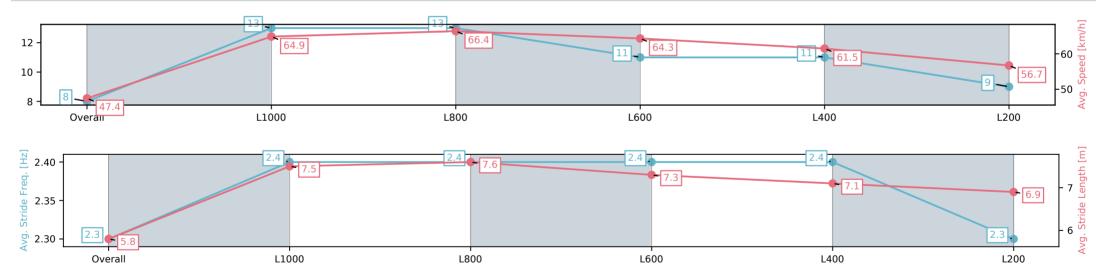

#### Track Rating: Good 4, Weather: Fine, Rail Position: +7m 1200 Chute, +10m Remainder

| Section                | Overall                 | L1000                   | L800                    | L600                    | L400                    | L200                     |
|------------------------|-------------------------|-------------------------|-------------------------|-------------------------|-------------------------|--------------------------|
| Section Times          | 1:13.64[9]<br>(0:14.86) | 0:58.78[5]<br>(0:10.95) | 0:47.83[6]<br>(0:11.20) | 0:36.63[7]<br>(0:11.69) | 0:24.94[8]<br>(0:11.95) | 0:12.99[10]<br>(0:12.99) |
| Average Speed [km/h]   | 48.4                    | 65.8                    | 65.2                    | 62.8                    | 60.3                    | 55.4                     |
| Top Speed [km/h]       | 65.0                    | 67.3                    | 67.4                    | 63.4                    | 63.0                    | 58.2                     |
| Avg. Dist. to Rail [m] | 6.8                     | 1.0                     | 4.4                     | 4.7                     | 6.6                     | 6.9                      |
| Avg. Stride Freq. [Hz] | 2.4                     | 2.5                     | 2.4                     | 2.4                     | 2.4                     | 2.3                      |
| Avg. Stride Length [m] | 5.7                     | 7.4                     | 7.4                     | 7.3                     | 7.1                     | 6.8                      |