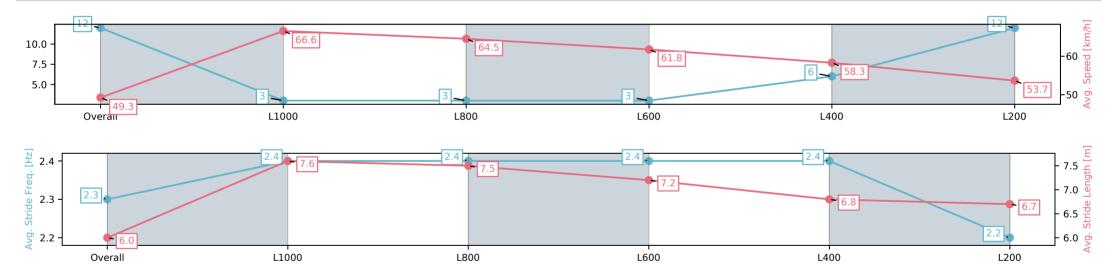

# Race 8: Sportsbet Fast Form Rating 0 - 56 Handicap - 1200m

02 July 2025 - 4:18PM

Track Rating: Good 4, Weather: Fine, Rail Position: +7m 1200 Chute, +10m Remainder

| Section                | Overall                  | L1000                    | L800                     | L600                     | L400                     | L200                     |
|------------------------|--------------------------|--------------------------|--------------------------|--------------------------|--------------------------|--------------------------|
| Section Times          | 1:16.30[13]<br>(0:16.28) | 1:00.01[14]<br>(0:10.71) | 0:49.30[14]<br>(0:11.36) | 0:37.94[14]<br>(0:11.74) | 0:26.20[14]<br>(0:12.48) | 0:13.72[13]<br>(0:13.72) |
| Average Speed [km/h]   | 44.2                     | 67.2                     | 64.0                     | 61.8                     | 57.8                     | 52.4                     |
| Top Speed [km/h]       | 68.7                     | 68.4                     | 67.1                     | 63.6                     | 60.8                     | 54.9                     |
| Avg. Dist. to Rail [m] | 2.6                      | 2.2                      | 2.5                      | 2.3                      | 4.3                      | 4.1                      |
| Avg. Stride Freq. [Hz] | 2.3                      | 2.5                      | 2.5                      | 2.4                      | 2.3                      | 2.2                      |
| Avg. Stride Length [m] | 5.4                      | 7.3                      | 7.2                      | 7.1                      | 6.9                      | 6.6                      |