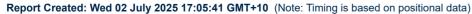

#### Track Rating: Good 4, Weather: Fine, Rail Position: +7m 1200 Chute, +10m Remainder

| Section                | Overall                 | L1000                   | L800                    | L600                    | L400                    | L200                     |
|------------------------|-------------------------|-------------------------|-------------------------|-------------------------|-------------------------|--------------------------|
| Section Times          | 1:13.64[9]<br>(0:14.86) | 0:58.78[5]<br>(0:10.95) | 0:47.83[6]<br>(0:11.20) | 0:36.63[7]<br>(0:11.69) | 0:24.94[8]<br>(0:11.95) | 0:12.99[10]<br>(0:12.99) |
| Average Speed [km/h]   | 48.4                    | 65.8                    | 65.2                    | 62.8                    | 60.3                    | 55.4                     |
| Top Speed [km/h]       | 65.0                    | 67.3                    | 67.4                    | 63.4                    | 63.0                    | 58.2                     |
| Avg. Dist. to Rail [m] | 6.8                     | 1.0                     | 4.4                     | 4.7                     | 6.6                     | 6.9                      |
| Avg. Stride Freq. [Hz] | 2.4                     | 2.5                     | 2.4                     | 2.4                     | 2.4                     | 2.3                      |
| Avg. Stride Length [m] | 5.7                     | 7.4                     | 7.4                     | 7.3                     | 7.1                     | 6.8                      |