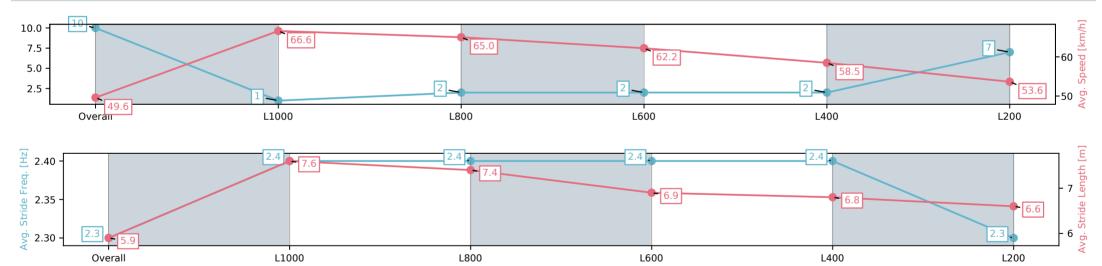

# Race 8: Sportsbet Fast Form Rating 0 - 56 Handicap - 1200m

02 July 2025 - 4:18PM

Track Rating: Good 4, Weather: Fine, Rail Position: +7m 1200 Chute, +10m Remainder

| Section                | Overall                  | L1000                   | L800                    | L600                    | L400                    | L200                    |
|------------------------|--------------------------|-------------------------|-------------------------|-------------------------|-------------------------|-------------------------|
| Section Times          | 1:13.89[10]<br>(0:14.49) | 0:59.40[1]<br>(0:10.83) | 0:48.57[2]<br>(0:11.16) | 0:37.41[2]<br>(0:11.68) | 0:25.73[2]<br>(0:12.32) | 0:13.41[7]<br>(0:13.41) |
| Average Speed [km/h]   | 49.6                     | 66.6                    | 65.0                    | 62.2                    | 58.5                    | 53.6                    |
| Top Speed [km/h]       | 66.0                     | 68.2                    | 67.7                    | 63.5                    | 62.2                    | 55.6                    |
| Avg. Dist. to Rail [m] | 2.3                      | 2.3                     | 2.0                     | 2.2                     | 4.5                     | 4.3                     |
| Avg. Stride Freq. [Hz] | 2.3                      | 2.4                     | 2.4                     | 2.4                     | 2.4                     | 2.3                     |
| Avg. Stride Length [m] | 5.9                      | 7.6                     | 7.4                     | 6.9                     | 6.8                     | 6.6                     |