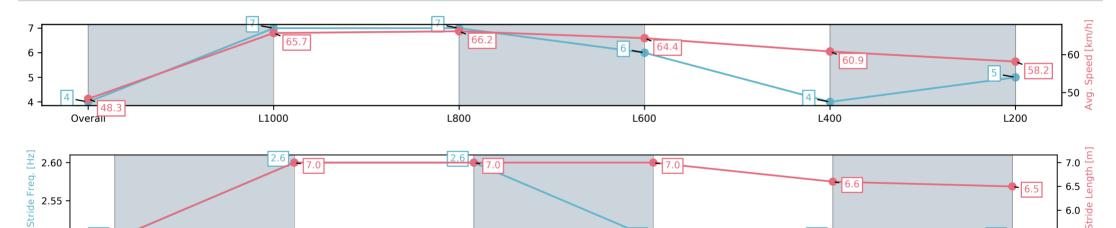

# Race 8: Sportsbet Fast Form Rating 0 - 56 Handicap - 1200m

02 July 2025 - 4:18PM

Track Rating: Good 4, Weather: Fine, Rail Position: +7m 1200 Chute, +10m Remainder

L400

| Section                | Overall                 | L1000                   | L800                    | L600                    | L400                    | L200                    |
|------------------------|-------------------------|-------------------------|-------------------------|-------------------------|-------------------------|-------------------------|
| Section Times          | 1:12.68[4]<br>(0:14.91) | 0:57.77[7]<br>(0:10.96) | 0:46.81[7]<br>(0:11.08) | 0:35.73[6]<br>(0:11.52) | 0:24.21[4]<br>(0:11.84) | 0:12.37[5]<br>(0:12.37) |
| Average Speed [km/h]   | 48.3                    | 65.7                    | 66.2                    | 64.4                    | 60.9                    | 58.2                    |
| Top Speed [km/h]       | 64.9                    | 67.1                    | 67.7                    | 65.5                    | 64.0                    | 60.1                    |
| Avg. Dist. to Rail [m] | 10.5                    | 3.2                     | 5.3                     | 7.8                     | 13.2                    | 10.8                    |
| Avg. Stride Freq. [Hz] | 2.5                     | 2.6                     | 2.6                     | 2.5                     | 2.5                     | 2.5                     |
| Avg. Stride Length [m] | 5.4                     | 7.0                     | 7.0                     | 7.0                     | 6.6                     | 6.5                     |