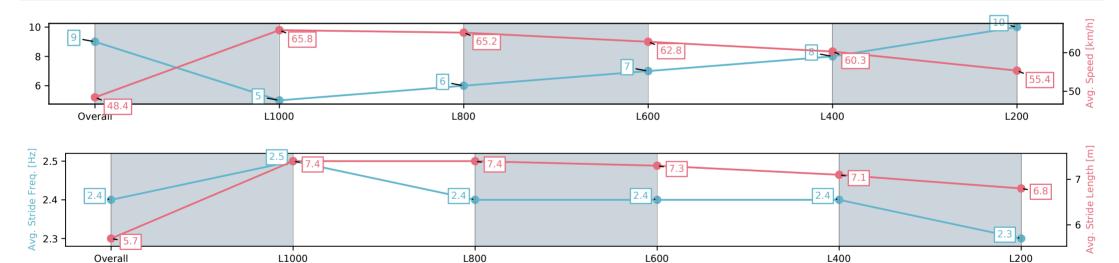

#### Track Rating: Good 4, Weather: Fine, Rail Position: +7m 1200 Chute, +10m Remainder

| Section                | Overall                 | L1000                   | L800                    | L600                    | L400                    | L200                     |
|------------------------|-------------------------|-------------------------|-------------------------|-------------------------|-------------------------|--------------------------|
| Section Times          | 1:13.64[9]<br>(0:14.86) | 0:58.78[5]<br>(0:10.95) | 0:47.83[6]<br>(0:11.20) | 0:36.63[7]<br>(0:11.69) | 0:24.94[8]<br>(0:11.95) | 0:12.99[10]<br>(0:12.99) |
| Average Speed [km/h]   | 48.4                    | 65.8                    | 65.2                    | 62.8                    | 60.3                    | 55.4                     |
| Top Speed [km/h]       | 65.0                    | 67.3                    | 67.4                    | 63.4                    | 63.0                    | 58.2                     |
| Avg. Dist. to Rail [m] | 6.8                     | 1.0                     | 4.4                     | 4.7                     | 6.6                     | 6.9                      |
| Avg. Stride Freq. [Hz] | 2.4                     | 2.5                     | 2.4                     | 2.4                     | 2.4                     | 2.3                      |
| Avg. Stride Length [m] | 5.7                     | 7.4                     | 7.4                     | 7.3                     | 7.1                     | 6.8                      |