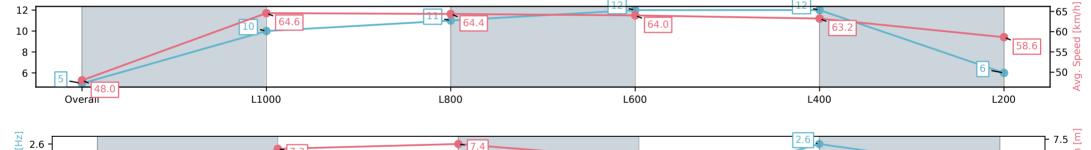

# Race 8: Sportsbet Fast Form Rating 0 - 56 Handicap - 1200m

02 July 2025 - 4:18PM

Track Rating: Good 4, Weather: Fine, Rail Position: +7m 1200 Chute, +10m Remainder

| Section                | Overall                 | L1000                   | L800                    | L600                    | L400                    | L200                    |
|------------------------|-------------------------|-------------------------|-------------------------|-------------------------|-------------------------|-------------------------|
| Section Times          | 1:12.56[1]<br>(0:14.98) | 0:57.58[9]<br>(0:10.92) | 0:46.66[8]<br>(0:11.21) | 0:35.45[8]<br>(0:11.54) | 0:23.91[7]<br>(0:11.64) | 0:12.27[4]<br>(0:12.27) |
| Average Speed [km/h]   | 48.1                    | 65.7                    | 65.1                    | 62.9                    | 61.9                    | 58.6                    |
| Top Speed [km/h]       | 64.3                    | 66.9                    | 66.7                    | 63.9                    | 65.1                    | 61.8                    |
| Avg. Dist. to Rail [m] | 2.4                     | 1.7                     | 3.1                     | 1.8                     | 5.7                     | 6.0                     |
| Avg. Stride Freq. [Hz] | 2.3                     | 2.4                     | 2.4                     | 2.4                     | 2.4                     | 2.4                     |
| Avg. Stride Length [m] | 5.7                     | 7.4                     | 7.4                     | 7.1                     | 6.7                     | 6.8                     |