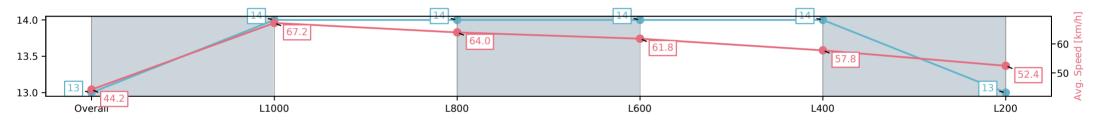

# Race 8: Sportsbet Fast Form Rating 0 - 56 Handicap - 1200m

02 July 2025 - 4:18PM

Track Rating: Good 4, Weather: Fine, Rail Position: +7m 1200 Chute, +10m Remainder

| Section                | Overall                 | L1000                   | L800                    | L600                    | L400                    | L200                    |
|------------------------|-------------------------|-------------------------|-------------------------|-------------------------|-------------------------|-------------------------|
| Section Times          | 1:12.58[2]<br>(0:14.54) | 0:58.04[2]<br>(0:10.75) | 0:47.29[1]<br>(0:11.17) | 0:36.12[1]<br>(0:11.65) | 0:24.47[1]<br>(0:11.96) | 0:12.51[1]<br>(0:12.51) |
| Average Speed [km/h]   | 49.5                    | 67.0                    | 65.1                    | 62.7                    | 60.3                    | 57.6                    |
| Top Speed [km/h]       | 65.6                    | 68.4                    | 67.3                    | 64.3                    | 62.2                    | 58.8                    |
| Avg. Dist. to Rail [m] | 1.8                     | 1.1                     | 3.1                     | 3.8                     | 5.6                     | 5.9                     |
| Avg. Stride Freq. [Hz] | 2.3                     | 2.4                     | 2.4                     | 2.3                     | 2.3                     | 2.3                     |
| Avg. Stride Length [m] | 5.9                     | 7.7                     | 7.6                     | 7.5                     | 7.3                     | 7.1                     |