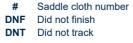

# Race 8: Sportsbet Fast Form Rating 0 - 56 Handicap - 1200m

02 July 2025 - 4:18PM

Track Rating: Good 4, Weather: Fine, Rail Position: +7m 1200 Chute, +10m Remainder

| Section                | Overall                 | L1000                   | L800                    | L600                    | L400                    | L200                    |
|------------------------|-------------------------|-------------------------|-------------------------|-------------------------|-------------------------|-------------------------|
| Section Times          | 1:12.56[1]<br>(0:14.98) | 0:57.58[9]<br>(0:10.92) | 0:46.66[8]<br>(0:11.21) | 0:35.45[8]<br>(0:11.54) | 0:23.91[7]<br>(0:11.64) | 0:12.27[4]<br>(0:12.27) |
| Average Speed [km/h]   | 48.1                    | 65.7                    | 65.1                    | 62.9                    | 61.9                    | 58.6                    |
| Top Speed [km/h]       | 64.3                    | 66.9                    | 66.7                    | 63.9                    | 65.1                    | 61.8                    |
| Avg. Dist. to Rail [m] | 2.4                     | 1.7                     | 3.1                     | 1.8                     | 5.7                     | 6.0                     |
| Avg. Stride Freq. [Hz] | 2.3                     | 2.4                     | 2.4                     | 2.4                     | 2.4                     | 2.4                     |
| Avg. Stride Length [m] | 5.7                     | 7.4                     | 7.4                     | 7.1                     | 6.7                     | 6.8                     |