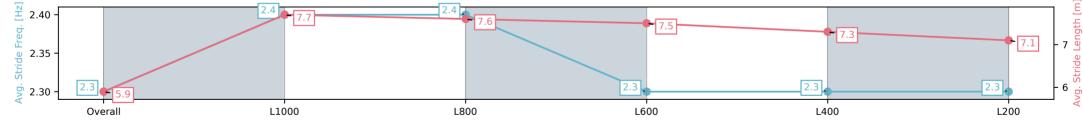

# Race 8: Sportsbet Fast Form Rating 0 - 56 Handicap - 1200m

02 July 2025 - 4:18PM

Track Rating: Good 4, Weather: Fine, Rail Position: +7m 1200 Chute, +10m Remainder

| Section                | Overall                 | L1000                   | L800                    | L600                    | L400                    | L200                    |
|------------------------|-------------------------|-------------------------|-------------------------|-------------------------|-------------------------|-------------------------|
| Section Times          | 1:12.58[2]<br>(0:14.54) | 0:58.04[2]<br>(0:10.75) | 0:47.29[1]<br>(0:11.17) | 0:36.12[1]<br>(0:11.65) | 0:24.47[1]<br>(0:11.96) | 0:12.51[1]<br>(0:12.51) |
| Average Speed [km/h]   | 49.5                    | 67.0                    | 65.1                    | 62.7                    | 60.3                    | 57.6                    |
| Top Speed [km/h]       | 65.6                    | 68.4                    | 67.3                    | 64.3                    | 62.2                    | 58.8                    |
| Avg. Dist. to Rail [m] | 1.8                     | 1.1                     | 3.1                     | 3.8                     | 5.6                     | 5.9                     |
| Avg. Stride Freq. [Hz] | 2.3                     | 2.4                     | 2.4                     | 2.3                     | 2.3                     | 2.3                     |
| Avg. Stride Length [m] | 5.9                     | 7.7                     | 7.6                     | 7.5                     | 7.3                     | 7.1                     |