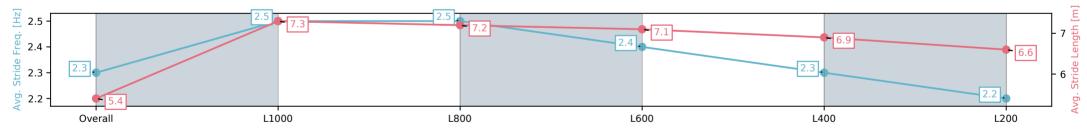

# Race 8: Sportsbet Fast Form Rating 0 - 56 Handicap - 1200m

02 July 2025 - 4:18PM

Track Rating: Good 4, Weather: Fine, Rail Position: +7m 1200 Chute, +10m Remainder

| Section                | Overall                 | L1000                   | L800                    | L600                    | L400                    | L200                    |
|------------------------|-------------------------|-------------------------|-------------------------|-------------------------|-------------------------|-------------------------|
| Section Times          | 1:12.58[2]<br>(0:14.67) | 0:57.91[4]<br>(0:11.01) | 0:46.90[4]<br>(0:11.23) | 0:35.67[5]<br>(0:11.57) | 0:24.09[5]<br>(0:11.57) | 0:12.51[2]<br>(0:12.51) |
| Average Speed [km/h]   | 49.1                    | 65.5                    | 64.8                    | 63.2                    | 62.1                    | 57.6                    |
| Top Speed [km/h]       | 65.0                    | 66.8                    | 66.2                    | 64.9                    | 63.8                    | 59.9                    |
| Avg. Dist. to Rail [m] | 2.3                     | 0.7                     | 3.5                     | 4.2                     | 7.0                     | 7.5                     |
| Avg. Stride Freq. [Hz] | 2.4                     | 2.5                     | 2.5                     | 2.5                     | 2.5                     | 2.4                     |
| Avg. Stride Length [m] | 5.7                     | 7.3                     | 7.1                     | 7.2                     | 7.0                     | 6.7                     |