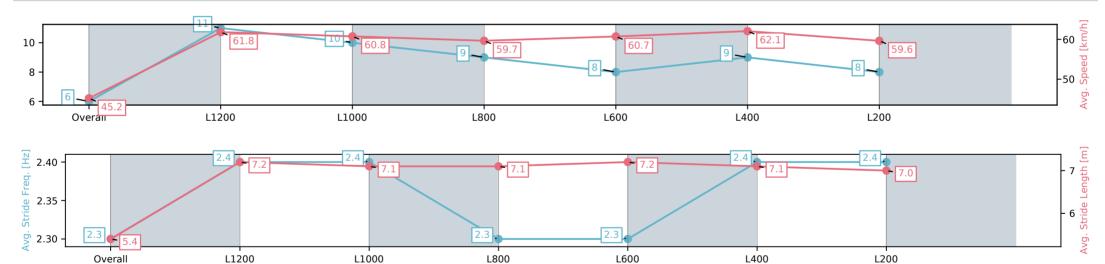

] Ranking at each section and finish

:--.- No data available at this section

| Horse/Jockey Name              | BREAK THE TABOO/Caitlin Tootell |
|--------------------------------|---------------------------------|
| Finish Rank                    | 6                               |
| Fastest Section Time (Section) | 0:11.59 (L400)                  |
| Top Speed [km/h] (Section)     | 64.1 (Overall)                  |
| Race State                     | Finished                        |

Race 3: Publicans Raceday - 13 August - Book Now Maiden Plate - 1400m

02 July 2025 - 1:20PM

Track Rating: Good 4, Weather: Fine, Rail Position: +7m 1200 Chute, +10m Remainder

| Section                | Overall                 | L1200                    | L1000                    | L800                    | L600                    | L400                    | L200                    |
|------------------------|-------------------------|--------------------------|--------------------------|-------------------------|-------------------------|-------------------------|-------------------------|
| Section Times          | 1:27.63[6]<br>(0:15.93) | 1:11.70[11]<br>(0:11.70) | 1:00.00[10]<br>(0:12.00) | 0:48.00[9]<br>(0:12.26) | 0:35.74[8]<br>(0:12.07) | 0:23.67[9]<br>(0:11.59) | 0:12.08[8]<br>(0:12.08) |
| Average Speed [km/h]   | 45.2                    | 61.8                     | 60.8                     | 59.7                    | 60.7                    | 62.1                    | 59.6                    |
| Top Speed [km/h]       | 64.1                    | 62.7                     | 62.1                     | 60.9                    | 63.1                    | 63.7                    | 61.4                    |
| Avg. Dist. to Rail [m] | 5.4                     | 1.8                      | 2.5                      | 3.3                     | 4.4                     | 8.8                     | 11.8                    |
| Avg. Stride Freq. [Hz] | 2.3                     | 2.4                      | 2.4                      | 2.3                     | 2.3                     | 2.4                     | 2.4                     |
| Avg. Stride Length [m] | 5.4                     | 7.2                      | 7.1                      | 7.1                     | 7.2                     | 7.1                     | 7.0                     |