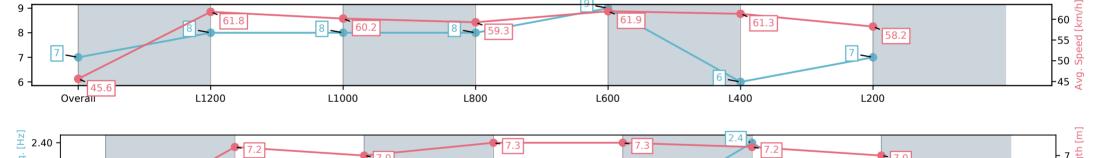

#### Race 3: Publicans Raceday - 13 August - Book Now Maiden Plate - 1400m

02 July 2025 - 1:20PM

#### Track Rating: Good 4, Weather: Fine, Rail Position: +7m 1200 Chute, +10m Remainder

| Section                | Overall                 | L1200                   | L1000                   | L800                    | L600                    | L400                    | L200                    |
|------------------------|-------------------------|-------------------------|-------------------------|-------------------------|-------------------------|-------------------------|-------------------------|
| Section Times          | 1:27.79[7]<br>(0:15.75) | 1:12.04[8]<br>(0:11.71) | 1:00.33[8]<br>(0:12.13) | 0:48.20[8]<br>(0:12.32) | 0:35.88[9]<br>(0:11.79) | 0:24.09[6]<br>(0:11.74) | 0:12.35[7]<br>(0:12.35) |
| Average Speed [km/h]   | 45.6                    | 61.8                    | 60.2                    | 59.3                    | 61.9                    | 61.3                    | 58.2                    |
| Top Speed [km/h]       | 64.5                    | 62.7                    | 61.1                    | 60.0                    | 63.3                    | 62.8                    | 60.7                    |
| Avg. Dist. to Rail [m] | 5.7                     | 1.9                     | 2.7                     | 3.1                     | 3.2                     | 6.1                     | 7.9                     |
| Avg. Stride Freq. [Hz] | 2.3                     | 2.3                     | 2.3                     | 2.3                     | 2.3                     | 2.4                     | 2.3                     |
| Avg. Stride Length [m] | 5.5                     | 7.2                     | 7.0                     | 7.3                     | 7.3                     | 7.2                     | 7.0                     |