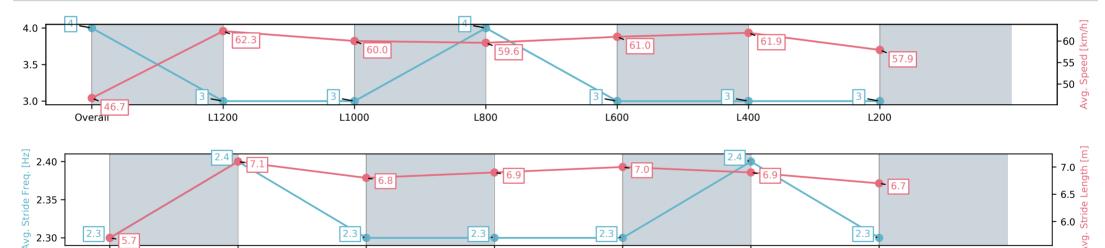

Race 3: Publicans Raceday - 13 August - Book Now Maiden Plate - 1400m

02 July 2025 - 1:20PM

Track Rating: Good 4, Weather: Fine, Rail Position: +7m 1200 Chute, +10m Remainder

L400

| Section                | Overall                 | L1200                   | L1000                   | L800                    | L600                    | L400                    | L200                    |
|------------------------|-------------------------|-------------------------|-------------------------|-------------------------|-------------------------|-------------------------|-------------------------|
| Section Times          | 1:27.39[4]<br>(0:15.43) | 1:11.96[3]<br>(0:11.55) | 1:00.41[3]<br>(0:12.18) | 0:48.23[4]<br>(0:12.25) | 0:35.98[3]<br>(0:11.93) | 0:24.05[3]<br>(0:11.62) | 0:12.43[3]<br>(0:12.43) |
| Average Speed [km/h]   | 46.7                    | 62.3                    | 60.0                    | 59.6                    | 61.0                    | 61.9                    | 57.9                    |
| Top Speed [km/h]       | 63.8                    | 63.8                    | 60.5                    | 60.3                    | 63.2                    | 63.3                    | 60.8                    |
| Avg. Dist. to Rail [m] | 6.8                     | 1.1                     | 2.7                     | 2.9                     | 2.6                     | 4.1                     | 4.7                     |
| Avg. Stride Freq. [Hz] | 2.3                     | 2.4                     | 2.3                     | 2.3                     | 2.3                     | 2.4                     | 2.3                     |
| Avg. Stride Length [m] | 5.7                     | 7.1                     | 6.8                     | 6.9                     | 7.0                     | 6.9                     | 6.7                     |