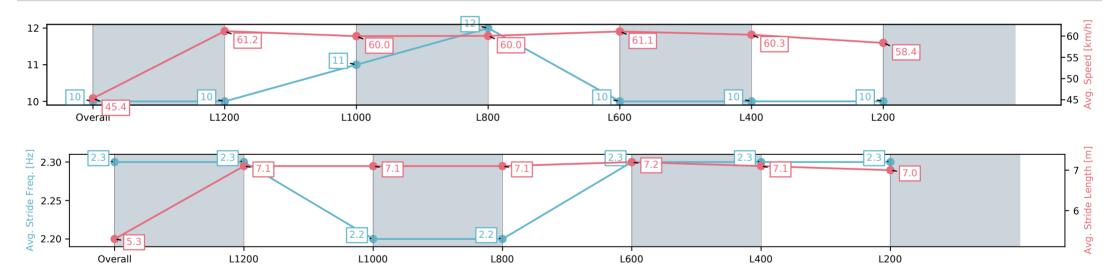

Race 3: Publicans Raceday - 13 August - Book Now Maiden Plate - 1400m

02 July 2025 - 1:20PM

Track Rating: Good 4, Weather: Fine, Rail Position: +7m 1200 Chute, +10m Remainder

| Section                | Overall                  | L1200                    | L1000                    | L800                     | L600                     | L400                     | L200                     |
|------------------------|--------------------------|--------------------------|--------------------------|--------------------------|--------------------------|--------------------------|--------------------------|
| Section Times          | 1:28.33[10]<br>(0:15.87) | 1:12.46[10]<br>(0:11.82) | 1:00.64[11]<br>(0:12.23) | 0:48.41[12]<br>(0:12.18) | 0:36.23[10]<br>(0:11.95) | 0:24.28[10]<br>(0:11.94) | 0:12.34[10]<br>(0:12.34) |
| Average Speed [km/h]   | 45.4                     | 61.2                     | 60.0                     | 60.0                     | 61.1                     | 60.3                     | 58.4                     |
| Top Speed [km/h]       | 63.0                     | 62.3                     | 61.7                     | 60.6                     | 62.3                     | 62.1                     | 59.9                     |
| Avg. Dist. to Rail [m] | 12.5                     | 4.3                      | 3.2                      | 3.2                      | 3.8                      | 6.0                      | 8.2                      |
| Avg. Stride Freq. [Hz] | 2.3                      | 2.3                      | 2.2                      | 2.2                      | 2.3                      | 2.3                      | 2.3                      |
| Avg. Stride Length [m] | 5.3                      | 7.1                      | 7.1                      | 7.1                      | 7.2                      | 7.1                      | 7.0                      |