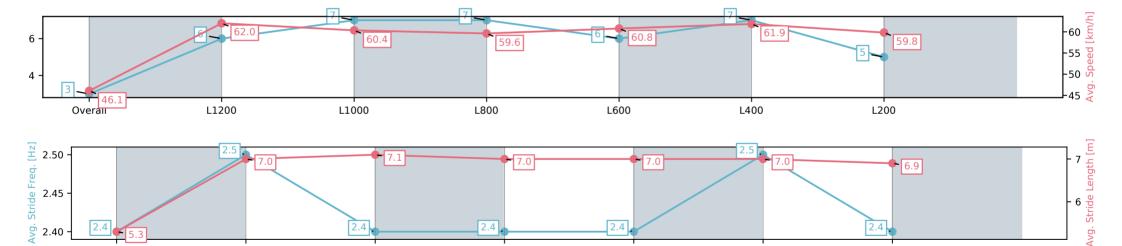

Race 3: Publicans Raceday - 13 August - Book Now Maiden Plate - 1400m

02 July 2025 - 1:20PM

Track Rating: Good 4, Weather: Fine, Rail Position: +7m 1200 Chute, +10m Remainder

| Section                | Overall                 | L1200                   | L1000                   | L800                    | L600                    | L400                    | L200                    |
|------------------------|-------------------------|-------------------------|-------------------------|-------------------------|-------------------------|-------------------------|-------------------------|
| Section Times          | 1:27.39[3]<br>(0:15.64) | 1:11.75[6]<br>(0:11.63) | 1:00.12[7]<br>(0:12.09) | 0:48.03[7]<br>(0:12.28) | 0:35.74[6]<br>(0:12.06) | 0:23.68[7]<br>(0:11.65) | 0:12.03[5]<br>(0:12.03) |
| Average Speed [km/h]   | 46.1                    | 62.0                    | 60.4                    | 59.6                    | 60.8                    | 61.9                    | 59.8                    |
| Top Speed [km/h]       | 63.5                    | 63.0                    | 61.3                    | 60.5                    | 62.1                    | 63.1                    | 61.1                    |
| Avg. Dist. to Rail [m] | 6.4                     | 1.6                     | 2.6                     | 3.4                     | 4.8                     | 9.3                     | 9.1                     |
| Avg. Stride Freq. [Hz] | 2.4                     | 2.5                     | 2.4                     | 2.4                     | 2.4                     | 2.5                     | 2.4                     |
| Avg. Stride Length [m] | 5.3                     | 7.0                     | 7.1                     | 7.0                     | 7.0                     | 7.0                     | 6.9                     |