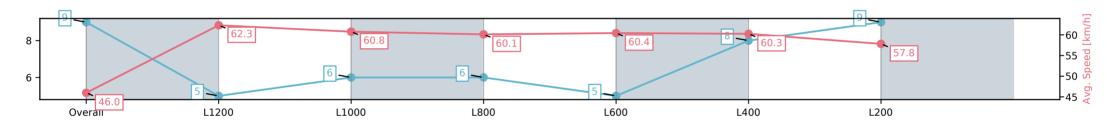

Race 3: Publicans Raceday - 13 August - Book Now Maiden Plate - 1400m

02 July 2025 - 1:20PM

Track Rating: Good 4, Weather: Fine, Rail Position: +7m 1200 Chute, +10m Remainder

| Section                | Overall                 | L1200                   | L1000                   | L800                    | L600                    | L400                    | L200                    |
|------------------------|-------------------------|-------------------------|-------------------------|-------------------------|-------------------------|-------------------------|-------------------------|
| Section Times          | 1:28.18[9]<br>(0:15.64) | 1:12.54[5]<br>(0:11.62) | 1:00.92[6]<br>(0:12.08) | 0:48.84[6]<br>(0:12.25) | 0:36.59[5]<br>(0:12.19) | 0:24.40[8]<br>(0:11.96) | 0:12.44[9]<br>(0:12.44) |
| Average Speed [km/h]   | 46.0                    | 62.3                    | 60.8                    | 60.1                    | 60.4                    | 60.3                    | 57.8                    |
| Top Speed [km/h]       | 64.1                    | 63.7                    | 61.1                    | 60.8                    | 61.3                    | 61.6                    | 60.1                    |
| Avg. Dist. to Rail [m] | 8.7                     | 3.2                     | 3.9                     | 4.4                     | 5.8                     | 11.1                    | 14.0                    |
| Avg. Stride Freq. [Hz] | 2.2                     | 2.2                     | 2.2                     | 2.2                     | 2.2                     | 2.2                     | 2.2                     |
| Avg. Stride Length [m] | 5.7                     | 7.7                     | 7.3                     | 7.4                     | 7.5                     | 7.3                     | 7.0                     |