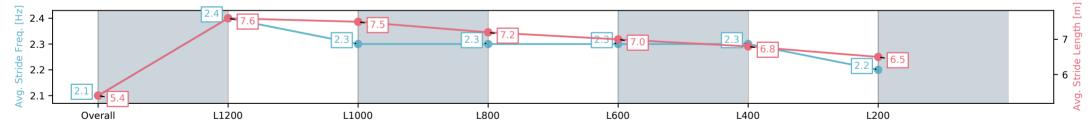

Race 3: Publicans Raceday - 13 August - Book Now Maiden Plate - 1400m

02 July 2025 - 1:20PM

Track Rating: Good 4, Weather: Fine, Rail Position: +7m 1200 Chute, +10m Remainder

L400

| Section                | Overall                 | L1200                   | L1000                   | L800                    | L600                    | L400                    | L200                    |
|------------------------|-------------------------|-------------------------|-------------------------|-------------------------|-------------------------|-------------------------|-------------------------|
| Section Times          | 1:27.19[2]<br>(0:15.28) | 1:11.91[1]<br>(0:11.51) | 1:00.40[1]<br>(0:12.01) | 0:48.39[1]<br>(0:12.28) | 0:36.10[1]<br>(0:11.93) | 0:24.17[1]<br>(0:11.82) | 0:12.35[1]<br>(0:12.35) |
| Average Speed [km/h]   | 47.2                    | 62.7                    | 60.5                    | 59.4                    | 60.9                    | 61.0                    | 58.3                    |
| Top Speed [km/h]       | 63.9                    | 63.9                    | 61.8                    | 59.8                    | 62.2                    | 62.2                    | 59.9                    |
| Avg. Dist. to Rail [m] | 9.1                     | 2.1                     | 2.1                     | 2.5                     | 2.3                     | 3.1                     | 3.1                     |
| Avg. Stride Freq. [Hz] | 2.3                     | 2.3                     | 2.2                     | 2.2                     | 2.2                     | 2.3                     | 2.3                     |
| Avg. Stride Length [m] | 5.7                     | 7.7                     | 7.5                     | 7.5                     | 7.3                     | 7.1                     | 7.0                     |