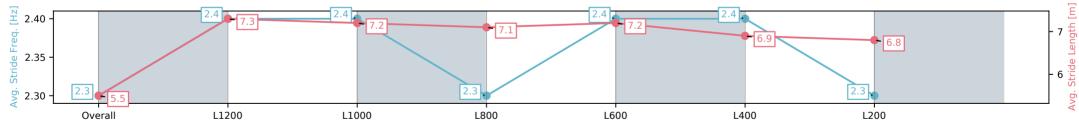

Race 3: Publicans Raceday - 13 August - Book Now Maiden Plate - 1400m

02 July 2025 - 1:20PM

Track Rating: Good 4, Weather: Fine, Rail Position: +7m 1200 Chute, +10m Remainder

| Section                | Overall                 | L1200                   | L1000                   | L800                    | L600                    | L400                    | L200                    |
|------------------------|-------------------------|-------------------------|-------------------------|-------------------------|-------------------------|-------------------------|-------------------------|
| Section Times          | 1:28.00[8]<br>(0:15.54) | 1:12.46[4]<br>(0:11.56) | 1:00.89[4]<br>(0:12.03) | 0:48.86[3]<br>(0:12.30) | 0:36.56[4]<br>(0:12.10) | 0:24.46[5]<br>(0:11.88) | 0:12.58[6]<br>(0:12.57) |
| Average Speed [km/h]   | 46.3                    | 62.4                    | 60.7                    | 59.7                    | 60.6                    | 60.5                    | 57.3                    |
| Top Speed [km/h]       | 63.4                    | 63.8                    | 61.3                    | 60.4                    | 62.9                    | 62.5                    | 59.3                    |
| Avg. Dist. to Rail [m] | 7.7                     | 1.8                     | 2.6                     | 4.0                     | 4.9                     | 8.5                     | 9.8                     |
| Avg. Stride Freq. [Hz] | 2.3                     | 2.4                     | 2.4                     | 2.3                     | 2.4                     | 2.4                     | 2.3                     |
| Avg. Stride Length [m] | 5.5                     | 7.3                     | 7.2                     | 7.1                     | 7.2                     | 6.9                     | 6.8                     |