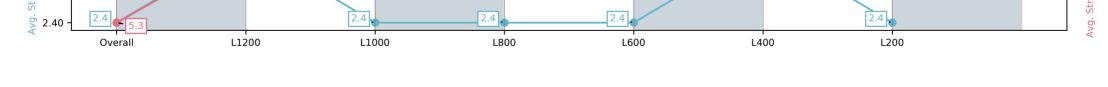

Race 3: Publicans Raceday - 13 August - Book Now Maiden Plate - 1400m

02 July 2025 - 1:20PM

Track Rating: Good 4, Weather: Fine, Rail Position: +7m 1200 Chute, +10m Remainder

| Section                | Overall                 | L1200                   | L1000                   | L800                    | L600                    | L400                    | L200                    |
|------------------------|-------------------------|-------------------------|-------------------------|-------------------------|-------------------------|-------------------------|-------------------------|
| Section Times          | 1:28.18[9]<br>(0:15.64) | 1:12.54[5]<br>(0:11.62) | 1:00.92[6]<br>(0:12.08) | 0:48.84[6]<br>(0:12.25) | 0:36.59[5]<br>(0:12.19) | 0:24.40[8]<br>(0:11.96) | 0:12.44[9]<br>(0:12.44) |
| Average Speed [km/h]   | 46.0                    | 62.3                    | 60.8                    | 60.1                    | 60.4                    | 60.3                    | 57.8                    |
| Top Speed [km/h]       | 64.1                    | 63.7                    | 61.1                    | 60.8                    | 61.3                    | 61.6                    | 60.1                    |
| Avg. Dist. to Rail [m] | 8.7                     | 3.2                     | 3.9                     | 4.4                     | 5.8                     | 11.1                    | 14.0                    |
| Avg. Stride Freq. [Hz] | 2.2                     | 2.2                     | 2.2                     | 2.2                     | 2.2                     | 2.2                     | 2.2                     |
| Avg. Stride Length [m] | 5.7                     | 7.7                     | 7.3                     | 7.4                     | 7.5                     | 7.3                     | 7.0                     |