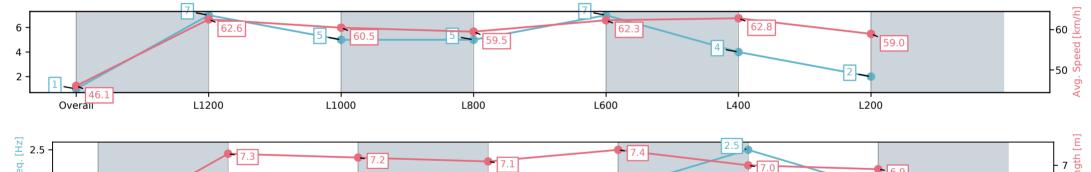

#### Track Rating: Good 4, Weather: Fine, Rail Position: +7m 1200 Chute, +10m Remainder

| Section                | Overall                 | L1200                   | L1000                   | L800                    | L600                    | L400                    | L200                    |
|------------------------|-------------------------|-------------------------|-------------------------|-------------------------|-------------------------|-------------------------|-------------------------|
| Section Times          | 1:27.15[1]<br>(0:15.64) | 1:11.51[7]<br>(0:11.52) | 0:59.99[5]<br>(0:12.07) | 0:47.92[5]<br>(0:12.47) | 0:35.45[7]<br>(0:11.78) | 0:23.67[4]<br>(0:11.46) | 0:12.21[2]<br>(0:12.21) |
| Average Speed [km/h]   | 46.1                    | 62.6                    | 60.5                    | 59.5                    | 62.3                    | 62.8                    | 59.0                    |
| Top Speed [km/h]       | 64.3                    | 63.7                    | 61.4                    | 60.1                    | 64.6                    | 64.5                    | 61.1                    |
| Avg. Dist. to Rail [m] | 4.6                     | 0.9                     | 3.0                     | 5.7                     | 4.9                     | 8.0                     | 8.4                     |
| Avg. Stride Freq. [Hz] | 2.3                     | 2.4                     | 2.3                     | 2.3                     | 2.4                     | 2.5                     | 2.4                     |
| Avg. Stride Length [m] | 5.4                     | 7.3                     | 7.2                     | 7.1                     | 7.4                     | 7.0                     | 6.9                     |