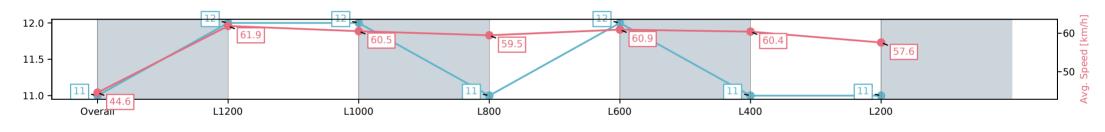

Race 3: Publicans Raceday - 13 August - Book Now Maiden Plate - 1400m

02 July 2025 - 1:20PM

Track Rating: Good 4, Weather: Fine, Rail Position: +7m 1200 Chute, +10m Remainder

| Section                | Overall                  | L1200                    | L1000                    | L800                     | L600                     | L400                     | L200                     |
|------------------------|--------------------------|--------------------------|--------------------------|--------------------------|--------------------------|--------------------------|--------------------------|
| Section Times          | 1:28.62[11]<br>(0:16.14) | 1:12.48[12]<br>(0:11.66) | 1:00.82[12]<br>(0:12.06) | 0:48.76[11]<br>(0:12.33) | 0:36.43[12]<br>(0:12.01) | 0:24.42[11]<br>(0:11.92) | 0:12.50[11]<br>(0:12.50) |
| Average Speed [km/h]   | 44.6                     | 61.9                     | 60.5                     | 59.5                     | 60.9                     | 60.4                     | 57.6                     |
| Top Speed [km/h]       | 64.6                     | 63.6                     | 61.7                     | 59.9                     | 62.3                     | 62.2                     | 59.2                     |
| Avg. Dist. to Rail [m] | 6.9                      | 2.0                      | 2.7                      | 3.4                      | 4.0                      | 5.1                      | 5.9                      |
| Avg. Stride Freq. [Hz] | 2.3                      | 2.3                      | 2.3                      | 2.3                      | 2.3                      | 2.3                      | 2.3                      |
| Avg. Stride Length [m] | 5.4                      | 7.4                      | 7.3                      | 7.3                      | 7.4                      | 7.2                      | 7.1                      |