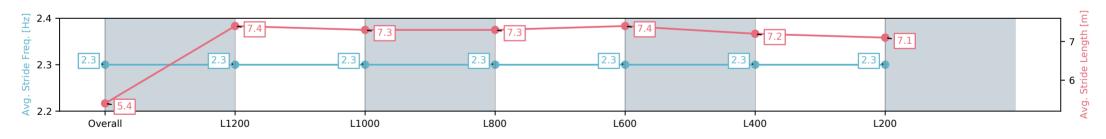

Race 3: Publicans Raceday - 13 August - Book Now Maiden Plate - 1400m

02 July 2025 - 1:20PM

Track Rating: Good 4, Weather: Fine, Rail Position: +7m 1200 Chute, +10m Remainder

| Section                | Overall                  | L1200                    | L1000                    | L800                     | L600                     | L400                     | L200                     |
|------------------------|--------------------------|--------------------------|--------------------------|--------------------------|--------------------------|--------------------------|--------------------------|
| Section Times          | 1:28.62[11]<br>(0:16.14) | 1:12.48[12]<br>(0:11.66) | 1:00.82[12]<br>(0:12.06) | 0:48.76[11]<br>(0:12.33) | 0:36.43[12]<br>(0:12.01) | 0:24.42[11]<br>(0:11.92) | 0:12.50[11]<br>(0:12.50) |
| Average Speed [km/h]   | 44.6                     | 61.9                     | 60.5                     | 59.5                     | 60.9                     | 60.4                     | 57.6                     |
| Top Speed [km/h]       | 64.6                     | 63.6                     | 61.7                     | 59.9                     | 62.3                     | 62.2                     | 59.2                     |
| Avg. Dist. to Rail [m] | 6.9                      | 2.0                      | 2.7                      | 3.4                      | 4.0                      | 5.1                      | 5.9                      |
| Avg. Stride Freq. [Hz] | 2.3                      | 2.3                      | 2.3                      | 2.3                      | 2.3                      | 2.3                      | 2.3                      |
| Avg. Stride Length [m] | 5.4                      | 7.4                      | 7.3                      | 7.3                      | 7.4                      | 7.2                      | 7.1                      |