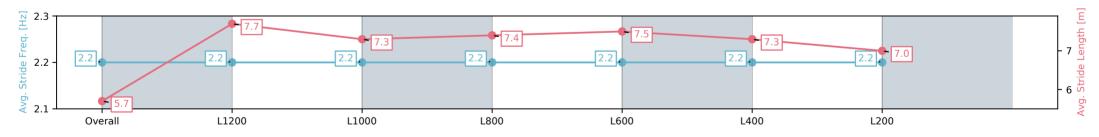

Race 3: Publicans Raceday - 13 August - Book Now Maiden Plate - 1400m

02 July 2025 - 1:20PM

Track Rating: Good 4, Weather: Fine, Rail Position: +7m 1200 Chute, +10m Remainder

| Section                | Overall                 | L1200                   | L1000                   | L800                    | L600                    | L400                    | L200                    |
|------------------------|-------------------------|-------------------------|-------------------------|-------------------------|-------------------------|-------------------------|-------------------------|
| Section Times          | 1:28.18[9]<br>(0:15.64) | 1:12.54[5]<br>(0:11.62) | 1:00.92[6]<br>(0:12.08) | 0:48.84[6]<br>(0:12.25) | 0:36.59[5]<br>(0:12.19) | 0:24.40[8]<br>(0:11.96) | 0:12.44[9]<br>(0:12.44) |
| Average Speed [km/h]   | 46.0                    | 62.3                    | 60.8                    | 60.1                    | 60.4                    | 60.3                    | 57.8                    |
| Top Speed [km/h]       | 64.1                    | 63.7                    | 61.1                    | 60.8                    | 61.3                    | 61.6                    | 60.1                    |
| Avg. Dist. to Rail [m] | 8.7                     | 3.2                     | 3.9                     | 4.4                     | 5.8                     | 11.1                    | 14.0                    |
| Avg. Stride Freq. [Hz] | 2.2                     | 2.2                     | 2.2                     | 2.2                     | 2.2                     | 2.2                     | 2.2                     |
| Avg. Stride Length [m] | 5.7                     | 7.7                     | 7.3                     | 7.4                     | 7.5                     | 7.3                     | 7.0                     |