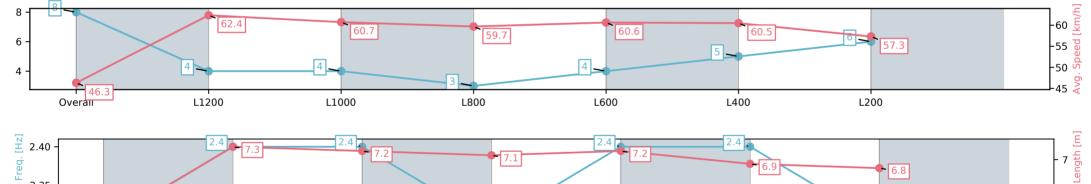

Race 3: Publicans Raceday - 13 August - Book Now Maiden Plate - 1400m

02 July 2025 - 1:20PM

Track Rating: Good 4, Weather: Fine, Rail Position: +7m 1200 Chute, +10m Remainder

| Section                | Overall                 | L1200                   | L1000                   | L800                    | L600                    | L400                    | L200                    |
|------------------------|-------------------------|-------------------------|-------------------------|-------------------------|-------------------------|-------------------------|-------------------------|
| Section Times          | 1:28.00[8]<br>(0:15.54) | 1:12.46[4]<br>(0:11.56) | 1:00.89[4]<br>(0:12.03) | 0:48.86[3]<br>(0:12.30) | 0:36.56[4]<br>(0:12.10) | 0:24.46[5]<br>(0:11.88) | 0:12.58[6]<br>(0:12.57) |
| Average Speed [km/h]   | 46.3                    | 62.4                    | 60.7                    | 59.7                    | 60.6                    | 60.5                    | 57.3                    |
| Top Speed [km/h]       | 63.4                    | 63.8                    | 61.3                    | 60.4                    | 62.9                    | 62.5                    | 59.3                    |
| Avg. Dist. to Rail [m] | 7.7                     | 1.8                     | 2.6                     | 4.0                     | 4.9                     | 8.5                     | 9.8                     |
| Avg. Stride Freq. [Hz] | 2.3                     | 2.4                     | 2.4                     | 2.3                     | 2.4                     | 2.4                     | 2.3                     |
| Avg. Stride Length [m] | 5.5                     | 7.3                     | 7.2                     | 7.1                     | 7.2                     | 6.9                     | 6.8                     |