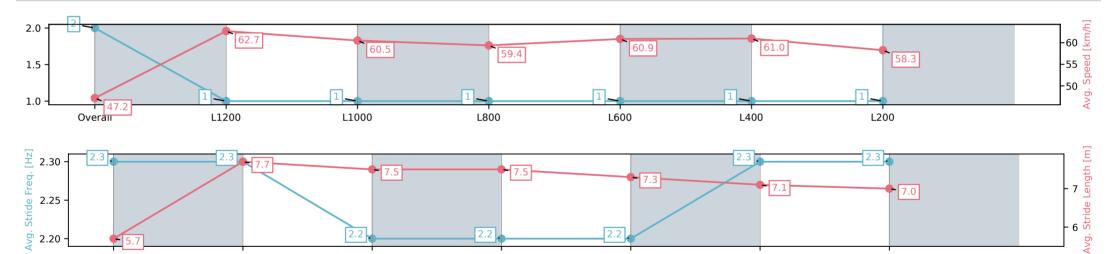

Race 3: Publicans Raceday - 13 August - Book Now Maiden Plate - 1400m

02 July 2025 - 1:20PM

Track Rating: Good 4, Weather: Fine, Rail Position: +7m 1200 Chute, +10m Remainder

L400

| Section                | Overall                 | L1200                   | L1000                   | L800                    | L600                    | L400                    | L200                    |
|------------------------|-------------------------|-------------------------|-------------------------|-------------------------|-------------------------|-------------------------|-------------------------|
| Section Times          | 1:27.19[2]<br>(0:15.28) | 1:11.91[1]<br>(0:11.51) | 1:00.40[1]<br>(0:12.01) | 0:48.39[1]<br>(0:12.28) | 0:36.10[1]<br>(0:11.93) | 0:24.17[1]<br>(0:11.82) | 0:12.35[1]<br>(0:12.35) |
| Average Speed [km/h]   | 47.2                    | 62.7                    | 60.5                    | 59.4                    | 60.9                    | 61.0                    | 58.3                    |
| Top Speed [km/h]       | 63.9                    | 63.9                    | 61.8                    | 59.8                    | 62.2                    | 62.2                    | 59.9                    |
| Avg. Dist. to Rail [m] | 9.1                     | 2.1                     | 2.1                     | 2.5                     | 2.3                     | 3.1                     | 3.1                     |
| Avg. Stride Freq. [Hz] | 2.3                     | 2.3                     | 2.2                     | 2.2                     | 2.2                     | 2.3                     | 2.3                     |
| Avg. Stride Length [m] | 5.7                     | 7.7                     | 7.5                     | 7.5                     | 7.3                     | 7.1                     | 7.0                     |