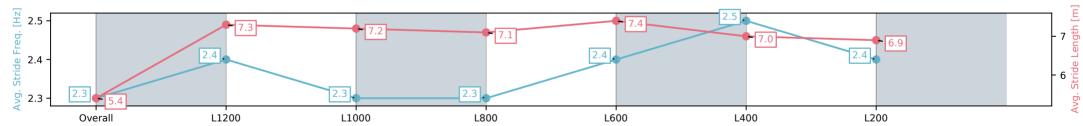

#### Track Rating: Good 4, Weather: Fine, Rail Position: +7m 1200 Chute, +10m Remainder

| Section                | Overall                 | L1200                   | L1000                   | L800                    | L600                    | L400                    | L200                    |
|------------------------|-------------------------|-------------------------|-------------------------|-------------------------|-------------------------|-------------------------|-------------------------|
| Section Times          | 1:27.15[1]<br>(0:15.64) | 1:11.51[7]<br>(0:11.52) | 0:59.99[5]<br>(0:12.07) | 0:47.92[5]<br>(0:12.47) | 0:35.45[7]<br>(0:11.78) | 0:23.67[4]<br>(0:11.46) | 0:12.21[2]<br>(0:12.21) |
| Average Speed [km/h]   | 46.1                    | 62.6                    | 60.5                    | 59.5                    | 62.3                    | 62.8                    | 59.0                    |
| Top Speed [km/h]       | 64.3                    | 63.7                    | 61.4                    | 60.1                    | 64.6                    | 64.5                    | 61.1                    |
| Avg. Dist. to Rail [m] | 4.6                     | 0.9                     | 3.0                     | 5.7                     | 4.9                     | 8.0                     | 8.4                     |
| Avg. Stride Freq. [Hz] | 2.3                     | 2.4                     | 2.3                     | 2.3                     | 2.4                     | 2.5                     | 2.4                     |
| Avg. Stride Length [m] | 5.4                     | 7.3                     | 7.2                     | 7.1                     | 7.4                     | 7.0                     | 6.9                     |