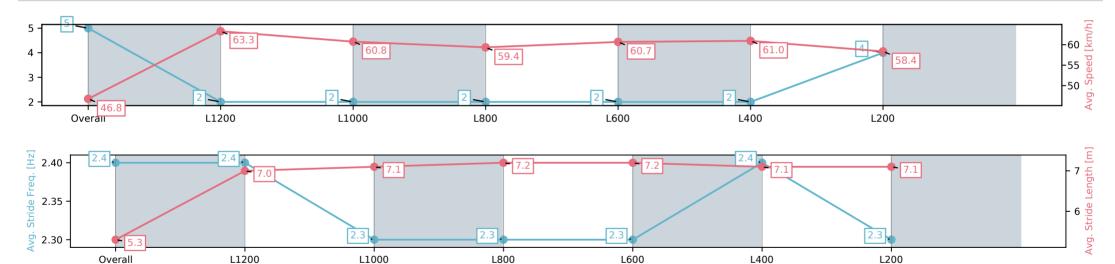

L200

| Horse/Jockey Name              | CRACKEN GOOD TIME/Matthew Chadwick |
|--------------------------------|------------------------------------|
| Finish Rank                    | 5                                  |
| Fastest Section Time (Section) | 0:11.40 (L1200)                    |
| Top Speed [km/h] (Section)     | 65.0 (Overall)                     |
| Race State                     | Finished                           |

Race 3: Publicans Raceday - 13 August - Book Now Maiden Plate - 1400m

02 July 2025 - 1:20PM

Track Rating: Good 4, Weather: Fine, Rail Position: +7m 1200 Chute, +10m Remainder

| Section                | Overall                 | L1200                   | L1000                   | L800                    | L600                    | L400                    | L200                    |
|------------------------|-------------------------|-------------------------|-------------------------|-------------------------|-------------------------|-------------------------|-------------------------|
| Section Times          | 1:27.44[5]<br>(0:15.43) | 1:12.01[2]<br>(0:11.40) | 1:00.61[2]<br>(0:12.08) | 0:48.53[2]<br>(0:12.32) | 0:36.21[2]<br>(0:12.06) | 0:24.15[2]<br>(0:11.81) | 0:12.34[4]<br>(0:12.34) |
| Average Speed [km/h]   | 46.8                    | 63.3                    | 60.8                    | 59.4                    | 60.7                    | 61.0                    | 58.4                    |
| Top Speed [km/h]       | 64.8                    | 65.0                    | 62.2                    | 60.1                    | 62.0                    | 61.7                    | 60.0                    |
| Avg. Dist. to Rail [m] | 10.9                    | 3.8                     | 3.4                     | 3.3                     | 4.1                     | 6.0                     | 6.6                     |
| Avg. Stride Freq. [Hz] | 2.4                     | 2.4                     | 2.3                     | 2.3                     | 2.3                     | 2.4                     | 2.3                     |
| Avg. Stride Length [m] | 5.3                     | 7.0                     | 7.1                     | 7.2                     | 7.2                     | 7.1                     | 7.1                     |