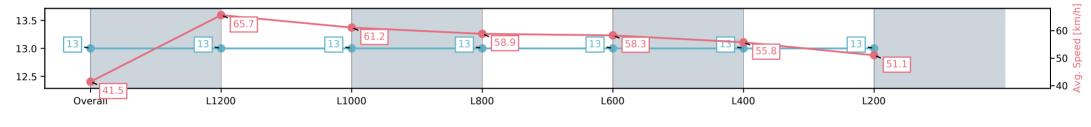

Race 3: Publicans Raceday - 13 August - Book Now Maiden Plate - 1400m

02 July 2025 - 1:20PM

Track Rating: Good 4, Weather: Fine, Rail Position: +7m 1200 Chute, +10m Remainder

| Section                | Overall                  | L1200                    | L1000                    | L800                     | L600                     | L400                     | L200                     |
|------------------------|--------------------------|--------------------------|--------------------------|--------------------------|--------------------------|--------------------------|--------------------------|
| Section Times          | 1:32.13[13]<br>(0:17.36) | 1:14.77[13]<br>(0:10.97) | 1:03.80[13]<br>(0:11.87) | 0:51.93[13]<br>(0:12.41) | 0:39.52[13]<br>(0:12.53) | 0:26.99[13]<br>(0:12.90) | 0:14.09[13]<br>(0:14.09) |
| Average Speed [km/h]   | 41.5                     | 65.7                     | 61.2                     | 58.9                     | 58.3                     | 55.8                     | 51.1                     |
| Top Speed [km/h]       | 66.3                     | 67.9                     | 63.1                     | 60.6                     | 59.4                     | 57.9                     | 53.8                     |
| Avg. Dist. to Rail [m] | 6.3                      | 0.3                      | 1.7                      | 3.1                      | 3.6                      | 4.3                      | 3.5                      |
| Avg. Stride Freq. [Hz] | 2.1                      | 2.4                      | 2.3                      | 2.3                      | 2.3                      | 2.3                      | 2.2                      |
| Avg. Stride Length [m] | 5.4                      | 7.6                      | 7.5                      | 7.2                      | 7.0                      | 6.8                      | 6.5                      |