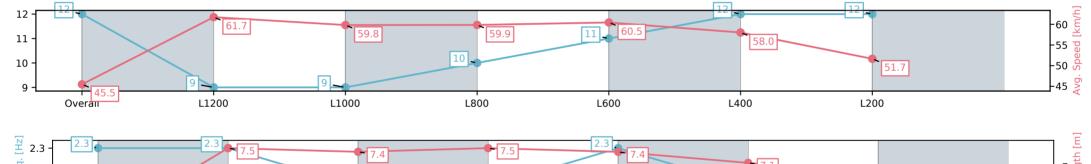

Race 3: Publicans Raceday - 13 August - Book Now Maiden Plate - 1400m

02 July 2025 - 1:20PM

Track Rating: Good 4, Weather: Fine, Rail Position: +7m 1200 Chute, +10m Remainder

| Section                | Overall                  | L1200                   | L1000                   | L800                     | L600                     | L400                     | L200                     |
|------------------------|--------------------------|-------------------------|-------------------------|--------------------------|--------------------------|--------------------------|--------------------------|
| Section Times          | 1:30.59[12]<br>(0:15.85) | 1:14.74[9]<br>(0:11.70) | 1:03.04[9]<br>(0:12.25) | 0:50.79[10]<br>(0:12.32) | 0:38.47[11]<br>(0:12.13) | 0:26.34[12]<br>(0:12.40) | 0:13.94[12]<br>(0:13.94) |
| Average Speed [km/h]   | 45.5                     | 61.7                    | 59.8                    | 59.9                     | 60.5                     | 58.0                     | 51.7                     |
| Top Speed [km/h]       | 65.1                     | 63.0                    | 61.0                    | 60.7                     | 61.0                     | 60.3                     | 54.9                     |
| Avg. Dist. to Rail [m] | 8.8                      | 2.7                     | 3.5                     | 4.6                      | 4.6                      | 8.0                      | 8.9                      |
| Avg. Stride Freq. [Hz] | 2.3                      | 2.3                     | 2.2                     | 2.2                      | 2.3                      | 2.2                      | 2.1                      |
| Avg. Stride Length [m] | 5.4                      | 7.5                     | 7.4                     | 7.5                      | 7.4                      | 7.1                      | 6.8                      |