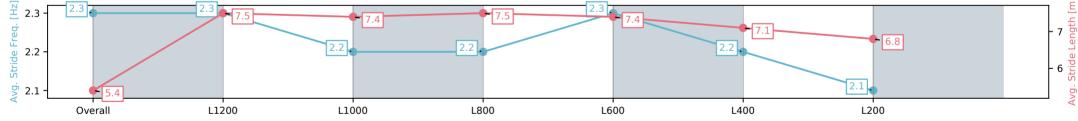

Race 3: Publicans Raceday - 13 August - Book Now Maiden Plate - 1400m

02 July 2025 - 1:20PM

Track Rating: Good 4, Weather: Fine, Rail Position: +7m 1200 Chute, +10m Remainder

| Section                | Overall                 | L1200                   | L1000                   | L800                    | L600                    | L400                    | L200                    |
|------------------------|-------------------------|-------------------------|-------------------------|-------------------------|-------------------------|-------------------------|-------------------------|
| Section Times          | 1:28.18[9]<br>(0:15.64) | 1:12.54[5]<br>(0:11.62) | 1:00.92[6]<br>(0:12.08) | 0:48.84[6]<br>(0:12.25) | 0:36.59[5]<br>(0:12.19) | 0:24.40[8]<br>(0:11.96) | 0:12.44[9]<br>(0:12.44) |
| Average Speed [km/h]   | 46.0                    | 62.3                    | 60.8                    | 60.1                    | 60.4                    | 60.3                    | 57.8                    |
| Top Speed [km/h]       | 64.1                    | 63.7                    | 61.1                    | 60.8                    | 61.3                    | 61.6                    | 60.1                    |
| Avg. Dist. to Rail [m] | 8.7                     | 3.2                     | 3.9                     | 4.4                     | 5.8                     | 11.1                    | 14.0                    |
| Avg. Stride Freq. [Hz] | 2.2                     | 2.2                     | 2.2                     | 2.2                     | 2.2                     | 2.2                     | 2.2                     |
| Avg. Stride Length [m] | 5.7                     | 7.7                     | 7.3                     | 7.4                     | 7.5                     | 7.3                     | 7.0                     |