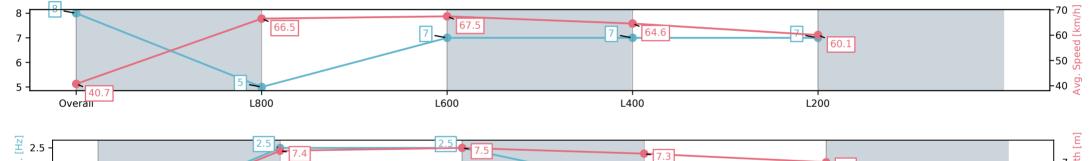

#### Race 2: Thomas Farms Maiden Plate - 900m

02 July 2025 - 12:45PM

Track Rating: Good 4, Weather: Fine, Rail Position: +7m 1200 Chute, +10m Remainder

| Section                | Overall                 | L800                    | L600                    | L400                    | L200                    |
|------------------------|-------------------------|-------------------------|-------------------------|-------------------------|-------------------------|
| Section Times          | 0:53.72[8]<br>(0:08.83) | 0:44.89[5]<br>(0:10.95) | 0:33.94[7]<br>(0:10.80) | 0:23.14[7]<br>(0:11.13) | 0:12.01[7]<br>(0:12.01) |
| Average Speed [km/h]   | 40.7                    | 66.5                    | 67.5                    | 64.6                    | 60.1                    |
| Top Speed [km/h]       | 63.3                    | 67.6                    | 67.7                    | 67.8                    | 62.7                    |
| Avg. Dist. to Rail [m] | 2.5                     | 3.3                     | 2.8                     | 5.4                     | 6.3                     |
| Avg. Stride Freq. [Hz] | 2.3                     | 2.5                     | 2.5                     | 2.4                     | 2.4                     |
| Avg. Stride Length [m] | 4.8                     | 7.4                     | 7.5                     | 7.3                     | 7.0                     |