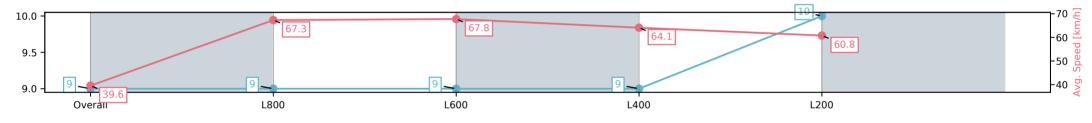

Report Created: Wed 02 July 2025 13:57:47 GMT+10 (Note: Timing is based on positional data)

Ranking at each section and finish

:--.- No data available at this section

| Horse/Jockey Name              | DARLINC/Monika Wolanin |  |
|--------------------------------|------------------------|--|
| Finish Rank                    | 9                      |  |
| Fastest Section Time (Section) | 0:10.82 (L800)         |  |
| Top Speed [km/h] (Section)     | 69.1 (Overall)         |  |
| Race State                     | Finished               |  |

#### Race 2: Thomas Farms Maiden Plate - 900m

02 July 2025 - 12:45PM

Track Rating: Good 4, Weather: Fine, Rail Position: +7m 1200 Chute, +10m Remainder

| Section                | Overall                 | L800                    | L600                    | L400                    | L200                     |
|------------------------|-------------------------|-------------------------|-------------------------|-------------------------|--------------------------|
| Section Times          | 0:53.84[9]<br>(0:09.11) | 0:44.73[9]<br>(0:10.82) | 0:33.91[9]<br>(0:10.84) | 0:23.07[9]<br>(0:11.19) | 0:11.88[10]<br>(0:11.88) |
| Average Speed [km/h]   | 39.6                    | 67.3                    | 67.8                    | 64.1                    | 60.8                     |
| Top Speed [km/h]       | 63.7                    | 69.1                    | 68.6                    | 67.5                    | 63.4                     |
| Avg. Dist. to Rail [m] | 5.3                     | 4.1                     | 4.7                     | 7.3                     | 7.3                      |
| Avg. Stride Freq. [Hz] | 2.2                     | 2.5                     | 2.3                     | 2.4                     | 2.4                      |
| Avg. Stride Length [m] | 4.9                     | 7.3                     | 8.1                     | 7.4                     | 6.9                      |