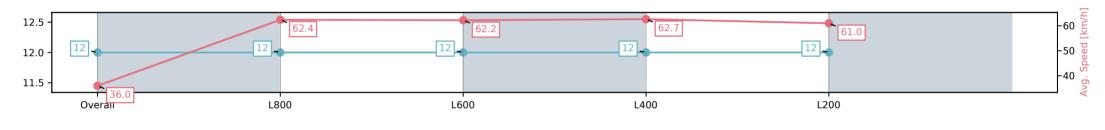

#### Race 2: Thomas Farms Maiden Plate - 900m

02 July 2025 - 12:45PM

Track Rating: Good 4, Weather: Fine, Rail Position: +7m 1200 Chute, +10m Remainder

| Section                | Overall                  | L800                     | L600                     | L400                     | L200                     |
|------------------------|--------------------------|--------------------------|--------------------------|--------------------------|--------------------------|
| Section Times          | 0:56.79[12]<br>(0:10.03) | 0:46.76[12]<br>(0:11.69) | 0:35.07[12]<br>(0:11.79) | 0:23.28[12]<br>(0:11.48) | 0:11.80[12]<br>(0:11.80) |
| Average Speed [km/h]   | 36.0                     | 62.4                     | 62.2                     | 62.7                     | 61.0                     |
| Top Speed [km/h]       | 60.1                     | 63.5                     | 62.9                     | 63.3                     | 62.2                     |
| Avg. Dist. to Rail [m] | 5.0                      | 4.6                      | 4.4                      | 7.0                      | 7.2                      |
| Avg. Stride Freq. [Hz] | 2.1                      | 2.4                      | 2.4                      | 2.4                      | 2.4                      |
| Avg. Stride Length [m] | 4.7                      | 6.8                      | 6.9                      | 6.9                      | 6.7                      |