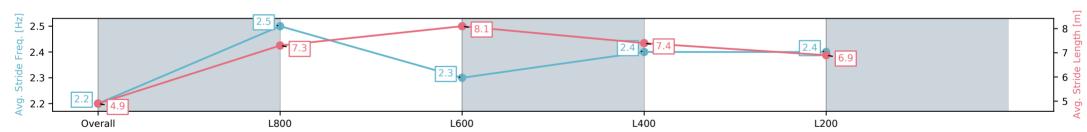

#### Race 2: Thomas Farms Maiden Plate - 900m

02 July 2025 - 12:45PM

Track Rating: Good 4, Weather: Fine, Rail Position: +7m 1200 Chute, +10m Remainder

| Section                | Overall                 | L800                    | L600                    | L400                    | L200                    |
|------------------------|-------------------------|-------------------------|-------------------------|-------------------------|-------------------------|
| Section Times          | 0:52.77[1]<br>(0:09.00) | 0:43.77[7]<br>(0:10.59) | 0:33.18[5]<br>(0:10.86) | 0:22.32[3]<br>(0:10.91) | 0:11.41[2]<br>(0:11.41) |
| Average Speed [km/h]   | 40.2                    | 69.1                    | 69.0                    | 66.1                    | 63.1                    |
| Top Speed [km/h]       | 65.7                    | 69.8                    | 70.2                    | 68.2                    | 65.1                    |
| Avg. Dist. to Rail [m] | 5.0                     | 4.9                     | 10.2                    | 14.5                    | 13.2                    |
| Avg. Stride Freq. [Hz] | 2.2                     | 2.5                     | 2.5                     | 2.4                     | 2.4                     |
| Avg. Stride Length [m] | 5.0                     | 7.3                     | 7.6                     | 7.4                     | 7.3                     |