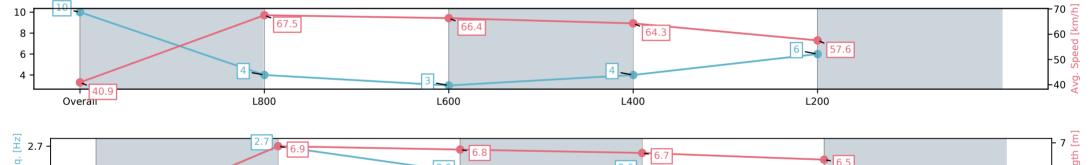

Ranking at each section and finish

:--.- No data available at this section

| Horse/Jockey Name              | ENUFF CARATS/Justin Potter |
|--------------------------------|----------------------------|
| Finish Rank                    | 10                         |
| Fastest Section Time (Section) | 0:10.72 (L800)             |
| Top Speed [km/h] (Section)     | 68.3 (Overall)             |
| Race State                     | Finished                   |

#### Race 2: Thomas Farms Maiden Plate - 900m

02 July 2025 - 12:45PM

Track Rating: Good 4, Weather: Fine, Rail Position: +7m 1200 Chute, +10m Remainder

| Section                | Overall                  | L800                    | L600                    | L400                    | L200                    |
|------------------------|--------------------------|-------------------------|-------------------------|-------------------------|-------------------------|
| Section Times          | 0:54.19[10]<br>(0:08.77) | 0:45.42[4]<br>(0:10.72) | 0:34.70[3]<br>(0:10.99) | 0:23.71[4]<br>(0:11.20) | 0:12.51[6]<br>(0:12.51) |
| Average Speed [km/h]   | 40.9                     | 67.5                    | 66.4                    | 64.3                    | 57.6                    |
| Top Speed [km/h]       | 65.3                     | 68.3                    | 67.9                    | 66.6                    | 61.0                    |
| Avg. Dist. to Rail [m] | 5.3                      | 1.1                     | 3.7                     | 5.7                     | 4.5                     |
| Avg. Stride Freq. [Hz] | 2.4                      | 2.7                     | 2.6                     | 2.6                     | 2.5                     |
| Avg. Stride Length [m] | 4.6                      | 6.9                     | 6.8                     | 6.7                     | 6.5                     |