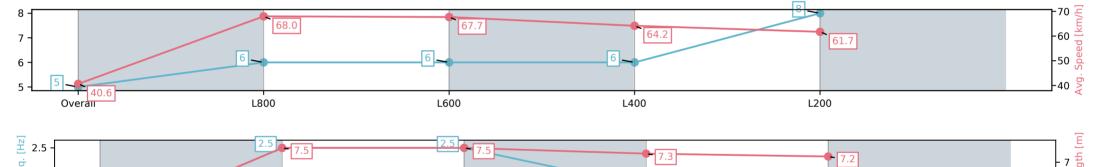

#### Race 2: Thomas Farms Maiden Plate - 900m

02 July 2025 - 12:45PM

Track Rating: Good 4, Weather: Fine, Rail Position: +7m 1200 Chute, +10m Remainder

| Section                | Overall                 | L800                     | L600                     | L400                     | L200                    |
|------------------------|-------------------------|--------------------------|--------------------------|--------------------------|-------------------------|
| Section Times          | 0:53.47[6]<br>(0:09.48) | 0:43.99[11]<br>(0:10.74) | 0:33.25[10]<br>(0:10.84) | 0:22.41[10]<br>(0:10.86) | 0:11.55[9]<br>(0:11.55) |
| Average Speed [km/h]   | 38.1                    | 67.7                     | 66.9                     | 66.1                     | 62.5                    |
| Top Speed [km/h]       | 62.2                    | 69.1                     | 68.1                     | 67.3                     | 65.5                    |
| Avg. Dist. to Rail [m] | 7.1                     | 3.7                      | 1.3                      | 2.9                      | 5.0                     |
| Avg. Stride Freq. [Hz] | 2.4                     | 2.7                      | 2.6                      | 2.6                      | 2.5                     |
| Avg. Stride Length [m] | 4.3                     | 6.8                      | 7.2                      | 7.0                      | 7.0                     |