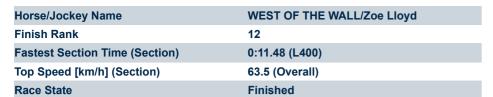

#### Race 2: Thomas Farms Maiden Plate - 900m

02 July 2025 - 12:45PM

Track Rating: Good 4, Weather: Fine, Rail Position: +7m 1200 Chute, +10m Remainder

| Section                | Overall                  | L800                     | L600                     | L400                     | L200                     |
|------------------------|--------------------------|--------------------------|--------------------------|--------------------------|--------------------------|
| Section Times          | 0:56.79[12]<br>(0:10.03) | 0:46.76[12]<br>(0:11.69) | 0:35.07[12]<br>(0:11.79) | 0:23.28[12]<br>(0:11.48) | 0:11.80[12]<br>(0:11.80) |
| Average Speed [km/h]   | 36.0                     | 62.4                     | 62.2                     | 62.7                     | 61.0                     |
| Top Speed [km/h]       | 60.1                     | 63.5                     | 62.9                     | 63.3                     | 62.2                     |
| Avg. Dist. to Rail [m] | 5.0                      | 4.6                      | 4.4                      | 7.0                      | 7.2                      |
| Avg. Stride Freq. [Hz] | 2.1                      | 2.4                      | 2.4                      | 2.4                      | 2.4                      |
| Avg. Stride Length [m] | 4.7                      | 6.8                      | 6.9                      | 6.9                      | 6.7                      |