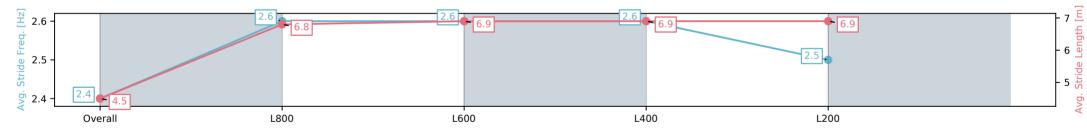

#### Race 2: Thomas Farms Maiden Plate - 900m

02 July 2025 - 12:45PM

Track Rating: Good 4, Weather: Fine, Rail Position: +7m 1200 Chute, +10m Remainder

| Section                | Overall                  | L800                     | L600                     | L400                     | L200                     |
|------------------------|--------------------------|--------------------------|--------------------------|--------------------------|--------------------------|
| Section Times          | 0:54.31[11]<br>(0:09.22) | 0:45.09[10]<br>(0:11.32) | 0:33.77[11]<br>(0:11.11) | 0:22.66[11]<br>(0:11.10) | 0:11.56[11]<br>(0:11.56) |
| Average Speed [km/h]   | 39.2                     | 64.8                     | 65.9                     | 64.9                     | 62.3                     |
| Top Speed [km/h]       | 61.3                     | 66.0                     | 67.5                     | 65.7                     | 63.2                     |
| Avg. Dist. to Rail [m] | 9.9                      | 6.4                      | 4.2                      | 7.0                      | 8.3                      |
| Avg. Stride Freq. [Hz] | 2.4                      | 2.6                      | 2.6                      | 2.6                      | 2.5                      |
| Avg. Stride Length [m] | 4.5                      | 6.8                      | 6.9                      | 6.9                      | 6.9                      |