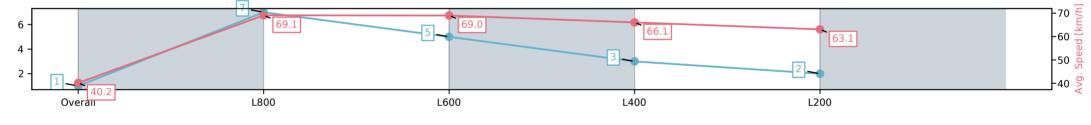

#### Race 2: Thomas Farms Maiden Plate - 900m

02 July 2025 - 12:45PM

Track Rating: Good 4, Weather: Fine, Rail Position: +7m 1200 Chute, +10m Remainder

| Section                | Overall                 | L800                    | L600                    | L400                    | L200                    |
|------------------------|-------------------------|-------------------------|-------------------------|-------------------------|-------------------------|
| Section Times          | 0:52.77[1]<br>(0:09.00) | 0:43.77[7]<br>(0:10.59) | 0:33.18[5]<br>(0:10.86) | 0:22.32[3]<br>(0:10.91) | 0:11.41[2]<br>(0:11.41) |
| Average Speed [km/h]   | 40.2                    | 69.1                    | 69.0                    | 66.1                    | 63.1                    |
| Top Speed [km/h]       | 65.7                    | 69.8                    | 70.2                    | 68.2                    | 65.1                    |
| Avg. Dist. to Rail [m] | 5.0                     | 4.9                     | 10.2                    | 14.5                    | 13.2                    |
| Avg. Stride Freq. [Hz] | 2.2                     | 2.5                     | 2.5                     | 2.4                     | 2.4                     |
| Avg. Stride Length [m] | 5.0                     | 7.3                     | 7.6                     | 7.4                     | 7.3                     |