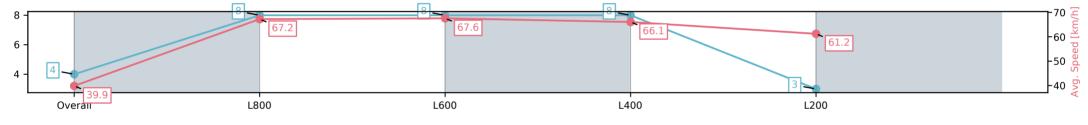

#### Race 2: Thomas Farms Maiden Plate - 900m

02 July 2025 - 12:45PM

Track Rating: Good 4, Weather: Fine, Rail Position: +7m 1200 Chute, +10m Remainder

| Section                | Overall                 | L800                    | L600                    | L400                    | L200                    |
|------------------------|-------------------------|-------------------------|-------------------------|-------------------------|-------------------------|
| Section Times          | 0:53.31[4]<br>(0:09.05) | 0:44.26[8]<br>(0:10.82) | 0:33.44[8]<br>(0:10.79) | 0:22.65[8]<br>(0:10.89) | 0:11.76[3]<br>(0:11.76) |
| Average Speed [km/h]   | 39.9                    | 67.2                    | 67.6                    | 66.1                    | 61.2                    |
| Top Speed [km/h]       | 64.7                    | 68.9                    | 68.3                    | 68.0                    | 64.2                    |
| Avg. Dist. to Rail [m] | 2.5                     | 3.1                     | 3.4                     | 5.4                     | 4.1                     |
| Avg. Stride Freq. [Hz] | 2.4                     | 2.5                     | 2.5                     | 2.5                     | 2.4                     |
| Avg. Stride Length [m] | 4.6                     | 7.3                     | 7.5                     | 7.3                     | 6.9                     |