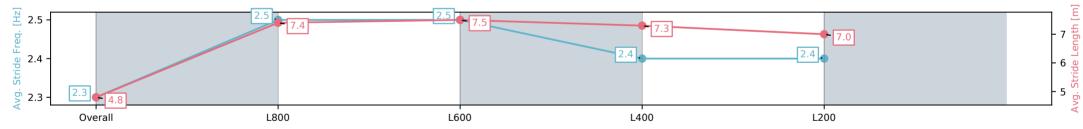

#### Race 2: Thomas Farms Maiden Plate - 900m

02 July 2025 - 12:45PM

Track Rating: Good 4, Weather: Fine, Rail Position: +7m 1200 Chute, +10m Remainder

| Section                | Overall                 | L800                    | L600                    | L400                    | L200                    |
|------------------------|-------------------------|-------------------------|-------------------------|-------------------------|-------------------------|
| Section Times          | 0:52.77[1]<br>(0:09.00) | 0:43.77[7]<br>(0:10.59) | 0:33.18[5]<br>(0:10.86) | 0:22.32[3]<br>(0:10.91) | 0:11.41[2]<br>(0:11.41) |
| Average Speed [km/h]   | 40.2                    | 69.1                    | 69.0                    | 66.1                    | 63.1                    |
| Top Speed [km/h]       | 65.7                    | 69.8                    | 70.2                    | 68.2                    | 65.1                    |
| Avg. Dist. to Rail [m] | 5.0                     | 4.9                     | 10.2                    | 14.5                    | 13.2                    |
| Avg. Stride Freq. [Hz] | 2.2                     | 2.5                     | 2.5                     | 2.4                     | 2.4                     |
| Avg. Stride Length [m] | 5.0                     | 7.3                     | 7.6                     | 7.4                     | 7.3                     |