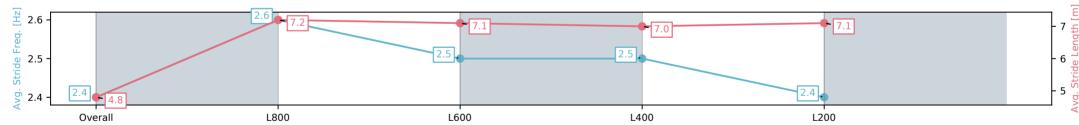

#### Race 2: Thomas Farms Maiden Plate - 900m

02 July 2025 - 12:45PM

Track Rating: Good 4, Weather: Fine, Rail Position: +7m 1200 Chute, +10m Remainder

| Section                | Overall                 | L800                    | L600                    | L400                    | L200                    |
|------------------------|-------------------------|-------------------------|-------------------------|-------------------------|-------------------------|
| Section Times          | 0:53.14[2]<br>(0:08.71) | 0:44.43[3]<br>(0:10.70) | 0:33.73[1]<br>(0:10.90) | 0:22.83[1]<br>(0:11.02) | 0:11.81[1]<br>(0:11.81) |
| Average Speed [km/h]   | 41.4                    | 68.6                    | 68.2                    | 65.4                    | 61.0                    |
| Top Speed [km/h]       | 65.2                    | 69.6                    | 69.9                    | 67.1                    | 62.9                    |
| Avg. Dist. to Rail [m] | 6.2                     | 6.4                     | 7.9                     | 11.3                    | 9.0                     |
| Avg. Stride Freq. [Hz] | 2.3                     | 2.6                     | 2.6                     | 2.5                     | 2.4                     |
| Avg. Stride Length [m] | 4.9                     | 7.4                     | 7.2                     | 7.1                     | 7.0                     |