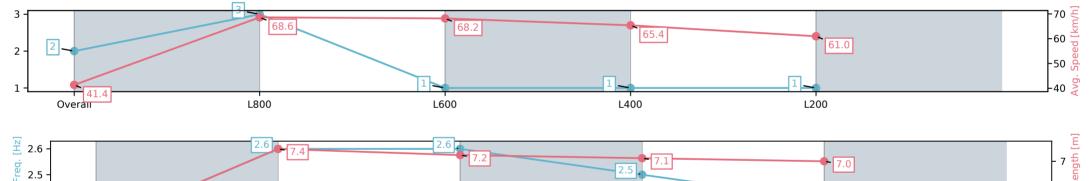

#### Race 2: Thomas Farms Maiden Plate - 900m

02 July 2025 - 12:45PM

Track Rating: Good 4, Weather: Fine, Rail Position: +7m 1200 Chute, +10m Remainder

| Section                | Overall                 | L800                    | L600                    | L400                    | L200                    |
|------------------------|-------------------------|-------------------------|-------------------------|-------------------------|-------------------------|
| Section Times          | 0:53.14[2]<br>(0:08.71) | 0:44.43[3]<br>(0:10.70) | 0:33.73[1]<br>(0:10.90) | 0:22.83[1]<br>(0:11.02) | 0:11.81[1]<br>(0:11.81) |
| Average Speed [km/h]   | 41.4                    | 68.6                    | 68.2                    | 65.4                    | 61.0                    |
| Top Speed [km/h]       | 65.2                    | 69.6                    | 69.9                    | 67.1                    | 62.9                    |
| Avg. Dist. to Rail [m] | 6.2                     | 6.4                     | 7.9                     | 11.3                    | 9.0                     |
| Avg. Stride Freq. [Hz] | 2.3                     | 2.6                     | 2.6                     | 2.5                     | 2.4                     |
| Avg. Stride Length [m] | 4.9                     | 7.4                     | 7.2                     | 7.1                     | 7.0                     |