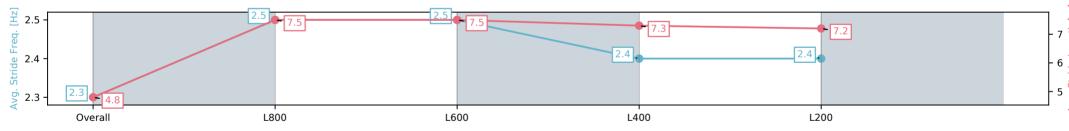

#### Race 2: Thomas Farms Maiden Plate - 900m

02 July 2025 - 12:45PM

Murray Bridge

Track Rating: Good 4, Weather: Fine, Rail Position: +7m 1200 Chute, +10m Remainder

| Section                | Overall                 | L800                    | L600                    | L400                    | L200                    |
|------------------------|-------------------------|-------------------------|-------------------------|-------------------------|-------------------------|
| Section Times          | 0:53.24[3]<br>(0:08.66) | 0:44.58[1]<br>(0:10.87) | 0:33.71[4]<br>(0:10.98) | 0:22.73[5]<br>(0:11.14) | 0:11.59[5]<br>(0:11.59) |
| Average Speed [km/h]   | 41.6                    | 67.3                    | 66.8                    | 64.7                    | 62.0                    |
| Top Speed [km/h]       | 66.6                    | 69.2                    | 68.0                    | 66.5                    | 65.7                    |
| Avg. Dist. to Rail [m] | 3.8                     | 4.6                     | 4.8                     | 8.6                     | 8.4                     |
| Avg. Stride Freq. [Hz] | 2.4                     | 2.6                     | 2.5                     | 2.5                     | 2.4                     |
| Avg. Stride Length [m] | 4.8                     | 7.2                     | 7.1                     | 7.0                     | 7.1                     |