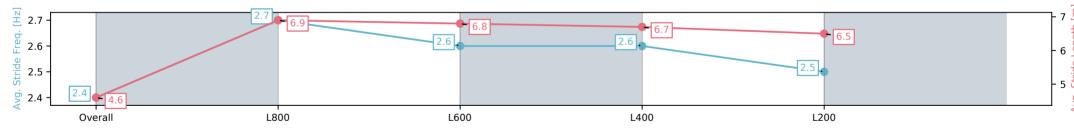

#### Race 2: Thomas Farms Maiden Plate - 900m

02 July 2025 - 12:45PM

Track Rating: Good 4, Weather: Fine, Rail Position: +7m 1200 Chute, +10m Remainder

| Section                | Overall                 | L800                    | L600                    | L400                    | L200                    |
|------------------------|-------------------------|-------------------------|-------------------------|-------------------------|-------------------------|
| Section Times          | 0:53.59[7]<br>(0:08.66) | 0:44.93[2]<br>(0:10.81) | 0:34.12[2]<br>(0:10.96) | 0:23.16[2]<br>(0:11.14) | 0:12.02[4]<br>(0:12.02) |
| Average Speed [km/h]   | 41.7                    | 67.8                    | 67.0                    | 64.6                    | 59.9                    |
| Top Speed [km/h]       | 66.3                    | 69.4                    | 67.7                    | 66.2                    | 62.6                    |
| Avg. Dist. to Rail [m] | 4.8                     | 5.4                     | 5.0                     | 8.1                     | 8.8                     |
| Avg. Stride Freq. [Hz] | 2.4                     | 2.6                     | 2.6                     | 2.6                     | 2.5                     |
| Avg. Stride Length [m] | 4.7                     | 6.8                     | 6.9                     | 6.9                     | 6.6                     |