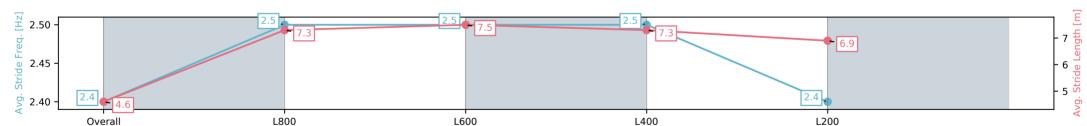

#### Race 2: Thomas Farms Maiden Plate - 900m

02 July 2025 - 12:45PM

Track Rating: Good 4, Weather: Fine, Rail Position: +7m 1200 Chute, +10m Remainder

| Section                | Overall                 | L800                    | L600                    | L400                    | L200                    |
|------------------------|-------------------------|-------------------------|-------------------------|-------------------------|-------------------------|
| Section Times          | 0:53.31[4]<br>(0:09.05) | 0:44.26[8]<br>(0:10.82) | 0:33.44[8]<br>(0:10.79) | 0:22.65[8]<br>(0:10.89) | 0:11.76[3]<br>(0:11.76) |
| Average Speed [km/h]   | 39.9                    | 67.2                    | 67.6                    | 66.1                    | 61.2                    |
| Top Speed [km/h]       | 64.7                    | 68.9                    | 68.3                    | 68.0                    | 64.2                    |
| Avg. Dist. to Rail [m] | 2.5                     | 3.1                     | 3.4                     | 5.4                     | 4.1                     |
| Avg. Stride Freq. [Hz] | 2.4                     | 2.5                     | 2.5                     | 2.5                     | 2.4                     |
| Avg. Stride Length [m] | 4.6                     | 7.3                     | 7.5                     | 7.3                     | 6.9                     |