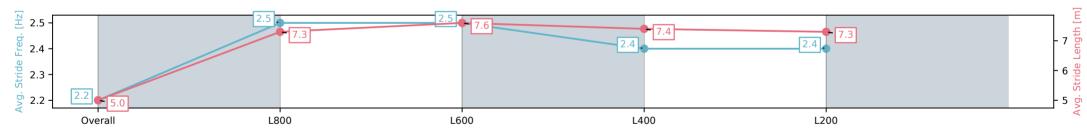

#### Race 2: Thomas Farms Maiden Plate - 900m

02 July 2025 - 12:45PM

Track Rating: Good 4, Weather: Fine, Rail Position: +7m 1200 Chute, +10m Remainder

| Section                | Overall                 | L800                    | L600                    | L400                    | L200                    |
|------------------------|-------------------------|-------------------------|-------------------------|-------------------------|-------------------------|
| Section Times          | 0:53.14[2]<br>(0:08.71) | 0:44.43[3]<br>(0:10.70) | 0:33.73[1]<br>(0:10.90) | 0:22.83[1]<br>(0:11.02) | 0:11.81[1]<br>(0:11.81) |
| Average Speed [km/h]   | 41.4                    | 68.6                    | 68.2                    | 65.4                    | 61.0                    |
| Top Speed [km/h]       | 65.2                    | 69.6                    | 69.9                    | 67.1                    | 62.9                    |
| Avg. Dist. to Rail [m] | 6.2                     | 6.4                     | 7.9                     | 11.3                    | 9.0                     |
| Avg. Stride Freq. [Hz] | 2.3                     | 2.6                     | 2.6                     | 2.5                     | 2.4                     |
| Avg. Stride Length [m] | 4.9                     | 7.4                     | 7.2                     | 7.1                     | 7.0                     |