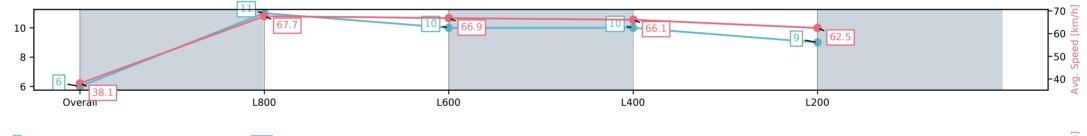

#### Race 2: Thomas Farms Maiden Plate - 900m

02 July 2025 - 12:45PM

Track Rating: Good 4, Weather: Fine, Rail Position: +7m 1200 Chute, +10m Remainder

| Section                | Overall                 | L800                    | L600                    | L400                    | L200                    |
|------------------------|-------------------------|-------------------------|-------------------------|-------------------------|-------------------------|
| Section Times          | 0:53.47[5]<br>(0:08.89) | 0:44.58[6]<br>(0:10.79) | 0:33.79[6]<br>(0:10.90) | 0:22.89[6]<br>(0:11.22) | 0:11.67[8]<br>(0:11.67) |
| Average Speed [km/h]   | 40.6                    | 68.0                    | 67.7                    | 64.2                    | 61.7                    |
| Top Speed [km/h]       | 64.0                    | 69.4                    | 69.1                    | 66.5                    | 63.7                    |
| Avg. Dist. to Rail [m] | 7.8                     | 5.8                     | 6.7                     | 10.2                    | 11.1                    |
| Avg. Stride Freq. [Hz] | 2.3                     | 2.5                     | 2.5                     | 2.4                     | 2.4                     |
| Avg. Stride Length [m] | 4.8                     | 7.5                     | 7.5                     | 7.3                     | 7.2                     |