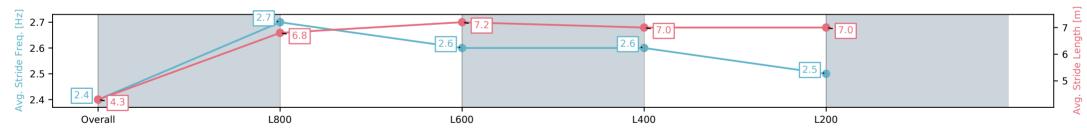

#### Race 2: Thomas Farms Maiden Plate - 900m

02 July 2025 - 12:45PM

Murray Bridge

Track Rating: Good 4, Weather: Fine, Rail Position: +7m 1200 Chute, +10m Remainder

| Section                | Overall                 | L800                    | L600                    | L400                    | L200                    |
|------------------------|-------------------------|-------------------------|-------------------------|-------------------------|-------------------------|
| Section Times          | 0:53.24[3]<br>(0:08.66) | 0:44.58[1]<br>(0:10.87) | 0:33.71[4]<br>(0:10.98) | 0:22.73[5]<br>(0:11.14) | 0:11.59[5]<br>(0:11.59) |
| Average Speed [km/h]   | 41.6                    | 67.3                    | 66.8                    | 64.7                    | 62.0                    |
| Top Speed [km/h]       | 66.6                    | 69.2                    | 68.0                    | 66.5                    | 65.7                    |
| Avg. Dist. to Rail [m] | 3.8                     | 4.6                     | 4.8                     | 8.6                     | 8.4                     |
| Avg. Stride Freq. [Hz] | 2.4                     | 2.6                     | 2.5                     | 2.5                     | 2.4                     |
| Avg. Stride Length [m] | 4.8                     | 7.2                     | 7.1                     | 7.0                     | 7.1                     |