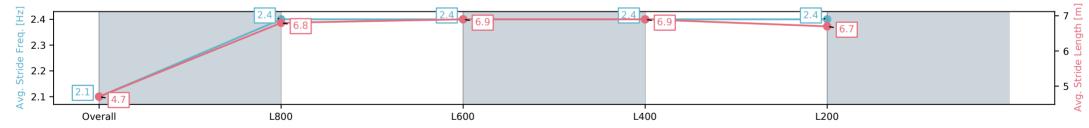

#### Race 2: Thomas Farms Maiden Plate - 900m

02 July 2025 - 12:45PM

Track Rating: Good 4, Weather: Fine, Rail Position: +7m 1200 Chute, +10m Remainder

| Section                | Overall                  | L800                     | L600                     | L400                     | L200                     |
|------------------------|--------------------------|--------------------------|--------------------------|--------------------------|--------------------------|
| Section Times          | 0:56.79[12]<br>(0:10.03) | 0:46.76[12]<br>(0:11.69) | 0:35.07[12]<br>(0:11.79) | 0:23.28[12]<br>(0:11.48) | 0:11.80[12]<br>(0:11.80) |
| Average Speed [km/h]   | 36.0                     | 62.4                     | 62.2                     | 62.7                     | 61.0                     |
| Top Speed [km/h]       | 60.1                     | 63.5                     | 62.9                     | 63.3                     | 62.2                     |
| Avg. Dist. to Rail [m] | 5.0                      | 4.6                      | 4.4                      | 7.0                      | 7.2                      |
| Avg. Stride Freq. [Hz] | 2.1                      | 2.4                      | 2.4                      | 2.4                      | 2.4                      |
| Avg. Stride Length [m] | 4.7                      | 6.8                      | 6.9                      | 6.9                      | 6.7                      |