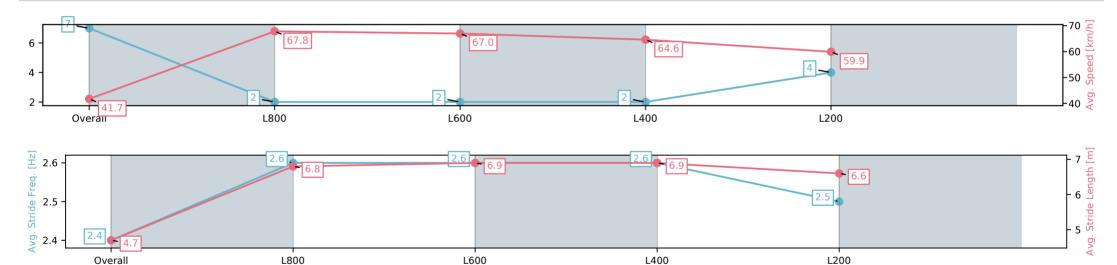

#### Race 2: Thomas Farms Maiden Plate - 900m

02 July 2025 - 12:45PM

Track Rating: Good 4, Weather: Fine, Rail Position: +7m 1200 Chute, +10m Remainder

| Section                | Overall                 | L800                    | L600                    | L400                    | L200                    |
|------------------------|-------------------------|-------------------------|-------------------------|-------------------------|-------------------------|
| Section Times          | 0:53.59[7]<br>(0:08.66) | 0:44.93[2]<br>(0:10.81) | 0:34.12[2]<br>(0:10.96) | 0:23.16[2]<br>(0:11.14) | 0:12.02[4]<br>(0:12.02) |
| Average Speed [km/h]   | 41.7                    | 67.8                    | 67.0                    | 64.6                    | 59.9                    |
| Top Speed [km/h]       | 66.3                    | 69.4                    | 67.7                    | 66.2                    | 62.6                    |
| Avg. Dist. to Rail [m] | 4.8                     | 5.4                     | 5.0                     | 8.1                     | 8.8                     |
| Avg. Stride Freq. [Hz] | 2.4                     | 2.6                     | 2.6                     | 2.6                     | 2.5                     |
| Avg. Stride Length [m] | 4.7                     | 6.8                     | 6.9                     | 6.9                     | 6.6                     |