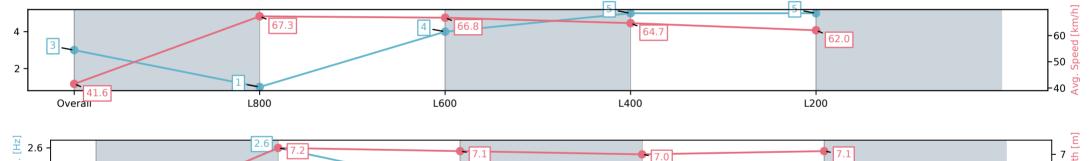

#### Race 2: Thomas Farms Maiden Plate - 900m

02 July 2025 - 12:45PM

Murray Bridge

Track Rating: Good 4, Weather: Fine, Rail Position: +7m 1200 Chute, +10m Remainder

| Section                | Overall                 | L800                    | L600                    | L400                    | L200                    |
|------------------------|-------------------------|-------------------------|-------------------------|-------------------------|-------------------------|
| Section Times          | 0:53.24[3]<br>(0:08.66) | 0:44.58[1]<br>(0:10.87) | 0:33.71[4]<br>(0:10.98) | 0:22.73[5]<br>(0:11.14) | 0:11.59[5]<br>(0:11.59) |
| Average Speed [km/h]   | 41.6                    | 67.3                    | 66.8                    | 64.7                    | 62.0                    |
| Top Speed [km/h]       | 66.6                    | 69.2                    | 68.0                    | 66.5                    | 65.7                    |
| Avg. Dist. to Rail [m] | 3.8                     | 4.6                     | 4.8                     | 8.6                     | 8.4                     |
| Avg. Stride Freq. [Hz] | 2.4                     | 2.6                     | 2.5                     | 2.5                     | 2.4                     |
| Avg. Stride Length [m] | 4.8                     | 7.2                     | 7.1                     | 7.0                     | 7.1                     |

#### Race 2: Thomas Farms Maiden Plate - 900m

02 July 2025 - 12:45PM

Track Rating: Good 4, Weather: Fine, Rail Position: +7m 1200 Chute, +10m Remainder

| Section                | Overall                 | L800                    | L600                    | L400                    | L200                    |
|------------------------|-------------------------|-------------------------|-------------------------|-------------------------|-------------------------|
| Section Times          | 0:53.31[4]<br>(0:09.05) | 0:44.26[8]<br>(0:10.82) | 0:33.44[8]<br>(0:10.79) | 0:22.65[8]<br>(0:10.89) | 0:11.76[3]<br>(0:11.76) |
| Average Speed [km/h]   | 39.9                    | 67.2                    | 67.6                    | 66.1                    | 61.2                    |
| Top Speed [km/h]       | 64.7                    | 68.9                    | 68.3                    | 68.0                    | 64.2                    |
| Avg. Dist. to Rail [m] | 2.5                     | 3.1                     | 3.4                     | 5.4                     | 4.1                     |
| Avg. Stride Freq. [Hz] | 2.4                     | 2.5                     | 2.5                     | 2.5                     | 2.4                     |
| Avg. Stride Length [m] | 4.6                     | 7.3                     | 7.5                     | 7.3                     | 6.9                     |