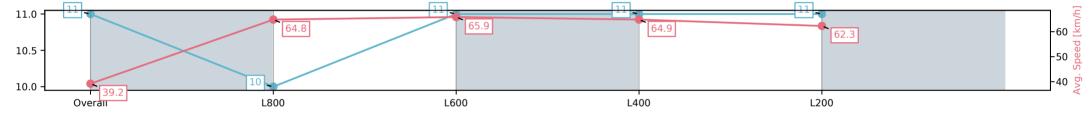

#### Race 2: Thomas Farms Maiden Plate - 900m

02 July 2025 - 12:45PM

Track Rating: Good 4, Weather: Fine, Rail Position: +7m 1200 Chute, +10m Remainder

| Section                | Overall                  | L800                     | L600                     | L400                     | L200                     |
|------------------------|--------------------------|--------------------------|--------------------------|--------------------------|--------------------------|
| Section Times          | 0:54.31[11]<br>(0:09.22) | 0:45.09[10]<br>(0:11.32) | 0:33.77[11]<br>(0:11.11) | 0:22.66[11]<br>(0:11.10) | 0:11.56[11]<br>(0:11.56) |
| Average Speed [km/h]   | 39.2                     | 64.8                     | 65.9                     | 64.9                     | 62.3                     |
| Top Speed [km/h]       | 61.3                     | 66.0                     | 67.5                     | 65.7                     | 63.2                     |
| Avg. Dist. to Rail [m] | 9.9                      | 6.4                      | 4.2                      | 7.0                      | 8.3                      |
| Avg. Stride Freq. [Hz] | 2.4                      | 2.6                      | 2.6                      | 2.6                      | 2.5                      |
| Avg. Stride Length [m] | 4.5                      | 6.8                      | 6.9                      | 6.9                      | 6.9                      |