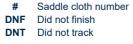

#### Race 2: Thomas Farms Maiden Plate - 900m

02 July 2025 - 12:45PM

Track Rating: Good 4, Weather: Fine, Rail Position: +7m 1200 Chute, +10m Remainder

| Section                | Overall                 | L800                    | L600                    | L400                    | L200                    |
|------------------------|-------------------------|-------------------------|-------------------------|-------------------------|-------------------------|
| Section Times          | 0:52.77[1]<br>(0:09.00) | 0:43.77[7]<br>(0:10.59) | 0:33.18[5]<br>(0:10.86) | 0:22.32[3]<br>(0:10.91) | 0:11.41[2]<br>(0:11.41) |
| Average Speed [km/h]   | 40.2                    | 69.1                    | 69.0                    | 66.1                    | 63.1                    |
| Top Speed [km/h]       | 65.7                    | 69.8                    | 70.2                    | 68.2                    | 65.1                    |
| Avg. Dist. to Rail [m] | 5.0                     | 4.9                     | 10.2                    | 14.5                    | 13.2                    |
| Avg. Stride Freq. [Hz] | 2.2                     | 2.5                     | 2.5                     | 2.4                     | 2.4                     |
| Avg. Stride Length [m] | 5.0                     | 7.3                     | 7.6                     | 7.4                     | 7.3                     |