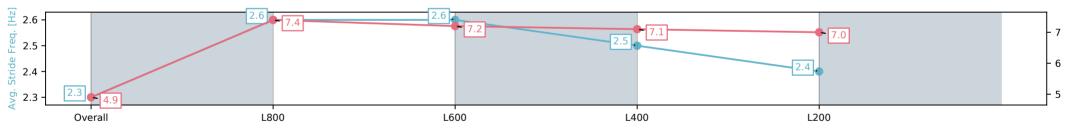

#### Race 2: Thomas Farms Maiden Plate - 900m

02 July 2025 - 12:45PM

Track Rating: Good 4, Weather: Fine, Rail Position: +7m 1200 Chute, +10m Remainder

| Section                | Overall                 | L800                    | L600                    | L400                    | L200                    |
|------------------------|-------------------------|-------------------------|-------------------------|-------------------------|-------------------------|
| Section Times          | 0:53.14[2]<br>(0:08.71) | 0:44.43[3]<br>(0:10.70) | 0:33.73[1]<br>(0:10.90) | 0:22.83[1]<br>(0:11.02) | 0:11.81[1]<br>(0:11.81) |
| Average Speed [km/h]   | 41.4                    | 68.6                    | 68.2                    | 65.4                    | 61.0                    |
| Top Speed [km/h]       | 65.2                    | 69.6                    | 69.9                    | 67.1                    | 62.9                    |
| Avg. Dist. to Rail [m] | 6.2                     | 6.4                     | 7.9                     | 11.3                    | 9.0                     |
| Avg. Stride Freq. [Hz] | 2.3                     | 2.6                     | 2.6                     | 2.5                     | 2.4                     |
| Avg. Stride Length [m] | 4.9                     | 7.4                     | 7.2                     | 7.1                     | 7.0                     |