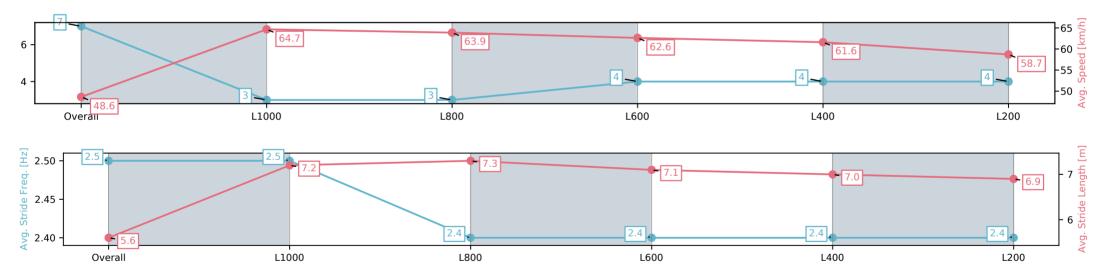

Race 1: Sportsbet Jockey Watch Maiden Plate - 1200m

02 July 2025 - 12:11PM

Track Rating: Good 4, Weather: Fine, Rail Position: +7m 1200 Chute, +10m Remainder

| Section                | Overall                 | L1000                   | L800                    | L600                    | L400                    | L200                    |
|------------------------|-------------------------|-------------------------|-------------------------|-------------------------|-------------------------|-------------------------|
| Section Times          | 1:12.86[7]<br>(0:14.81) | 0:58.05[3]<br>(0:11.13) | 0:46.92[3]<br>(0:11.37) | 0:35.55[4]<br>(0:11.59) | 0:23.96[4]<br>(0:11.69) | 0:12.27[4]<br>(0:12.27) |
| Average Speed [km/h]   | 48.6                    | 64.7                    | 63.9                    | 62.6                    | 61.6                    | 58.7                    |
| Top Speed [km/h]       | 64.5                    | 65.5                    | 65.6                    | 64.3                    | 62.5                    | 60.6                    |
| Avg. Dist. to Rail [m] | 1.8                     | 1.1                     | 2.5                     | 2.3                     | 4.6                     | 4.4                     |
| Avg. Stride Freq. [Hz] | 2.5                     | 2.5                     | 2.4                     | 2.4                     | 2.4                     | 2.4                     |
| Avg. Stride Length [m] | 5.6                     | 7.2                     | 7.3                     | 7.1                     | 7.0                     | 6.9                     |