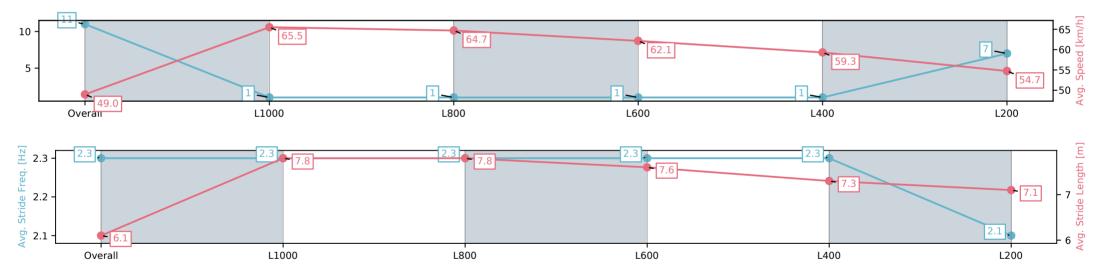

Race 1: Sportsbet Jockey Watch Maiden Plate - 1200m

02 July 2025 - 12:11PM

Track Rating: Good 4, Weather: Fine, Rail Position: +7m 1200 Chute, +10m Remainder

| Section                | Overall                  | L1000                   | L800                    | L600                    | L400                    | L200                    |
|------------------------|--------------------------|-------------------------|-------------------------|-------------------------|-------------------------|-------------------------|
| Section Times          | 1:13.83[11]<br>(0:14.70) | 0:59.13[1]<br>(0:11.01) | 0:48.12[1]<br>(0:11.17) | 0:36.95[1]<br>(0:11.66) | 0:25.29[1]<br>(0:12.15) | 0:13.14[7]<br>(0:13.14) |
| Average Speed [km/h]   | 49.0                     | 65.5                    | 64.7                    | 62.1                    | 59.3                    | 54.7                    |
| Top Speed [km/h]       | 65.8                     | 66.8                    | 65.6                    | 63.0                    | 61.3                    | 57.2                    |
| Avg. Dist. to Rail [m] | 5.9                      | 1.6                     | 1.6                     | 1.8                     | 3.2                     | 2.8                     |
| Avg. Stride Freq. [Hz] | 2.3                      | 2.3                     | 2.3                     | 2.3                     | 2.3                     | 2.1                     |
| Avg. Stride Length [m] | 6.1                      | 7.8                     | 7.8                     | 7.6                     | 7.3                     | 7.1                     |