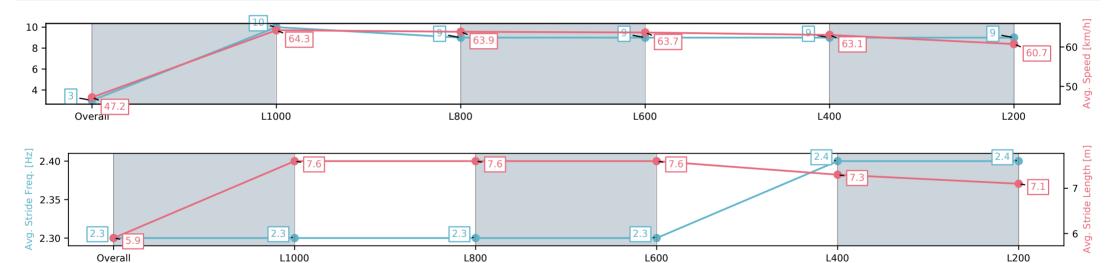

Race 1: Sportsbet Jockey Watch Maiden Plate - 1200m

02 July 2025 - 12:11PM

Track Rating: Good 4, Weather: Fine, Rail Position: +7m 1200 Chute, +10m Remainder

| Section                | Overall                 | L1000                    | L800                    | L600                    | L400                    | L200                    |
|------------------------|-------------------------|--------------------------|-------------------------|-------------------------|-------------------------|-------------------------|
| Section Times          | 1:12.61[3]<br>(0:15.27) | 0:57.34[10]<br>(0:11.21) | 0:46.13[9]<br>(0:11.42) | 0:34.71[9]<br>(0:11.44) | 0:23.27[9]<br>(0:11.41) | 0:11.86[9]<br>(0:11.86) |
| Average Speed [km/h]   | 47.2                    | 64.3                     | 63.9                    | 63.7                    | 63.1                    | 60.7                    |
| Top Speed [km/h]       | 63.7                    | 65.0                     | 65.1                    | 64.6                    | 65.1                    | 62.4                    |
| Avg. Dist. to Rail [m] | 1.9                     | 0.7                      | 3.7                     | 3.0                     | 7.5                     | 6.9                     |
| Avg. Stride Freq. [Hz] | 2.3                     | 2.3                      | 2.3                     | 2.3                     | 2.4                     | 2.4                     |
| Avg. Stride Length [m] | 5.9                     | 7.6                      | 7.6                     | 7.6                     | 7.3                     | 7.1                     |