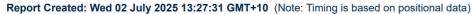

Race 1: Sportsbet Jockey Watch Maiden Plate - 1200m

02 July 2025 - 12:11PM

Track Rating: Good 4, Weather: Fine, Rail Position: +7m 1200 Chute, +10m Remainder

| Section                | Overall                  | L1000                   | L800                    | L600                    | L400                    | L200                    |
|------------------------|--------------------------|-------------------------|-------------------------|-------------------------|-------------------------|-------------------------|
| Section Times          | 1:13.83[11]<br>(0:14.70) | 0:59.13[1]<br>(0:11.01) | 0:48.12[1]<br>(0:11.17) | 0:36.95[1]<br>(0:11.66) | 0:25.29[1]<br>(0:12.15) | 0:13.14[7]<br>(0:13.14) |
| Average Speed [km/h]   | 49.0                     | 65.5                    | 64.7                    | 62.1                    | 59.3                    | 54.7                    |
| Top Speed [km/h]       | 65.8                     | 66.8                    | 65.6                    | 63.0                    | 61.3                    | 57.2                    |
| Avg. Dist. to Rail [m] | 5.9                      | 1.6                     | 1.6                     | 1.8                     | 3.2                     | 2.8                     |
| Avg. Stride Freq. [Hz] | 2.3                      | 2.3                     | 2.3                     | 2.3                     | 2.3                     | 2.1                     |
| Avg. Stride Length [m] | 6.1                      | 7.8                     | 7.8                     | 7.6                     | 7.3                     | 7.1                     |