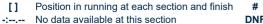

Race 1: Sportsbet Jockey Watch Maiden Plate - 1200m

02 July 2025 - 12:11PM

Track Rating: Good 4, Weather: Fine, Rail Position: +7m 1200 Chute, +10m Remainder

| Section                | Overall                 | L1000                   | L800                    | L600                    | L400                    | L200                    |
|------------------------|-------------------------|-------------------------|-------------------------|-------------------------|-------------------------|-------------------------|
| Section Times          | 1:12.29[1]<br>(0:15.18) | 0:57.11[9]<br>(0:11.08) | 0:46.03[8]<br>(0:11.35) | 0:34.68[6]<br>(0:11.48) | 0:23.20[6]<br>(0:11.45) | 0:11.75[3]<br>(0:11.75) |
| Average Speed [km/h]   | 47.4                    | 65.0                    | 64.5                    | 63.8                    | 62.8                    | 61.3                    |
| Top Speed [km/h]       | 65.6                    | 65.8                    | 65.9                    | 64.3                    | 63.6                    | 63.1                    |
| Avg. Dist. to Rail [m] | 2.3                     | 0.8                     | 4.0                     | 4.6                     | 9.2                     | 7.6                     |
| Avg. Stride Freq. [Hz] | 2.2                     | 2.4                     | 2.3                     | 2.4                     | 2.4                     | 2.4                     |
| Avg. Stride Length [m] | 6.0                     | 7.5                     | 7.7                     | 7.5                     | 7.3                     | 7.3                     |