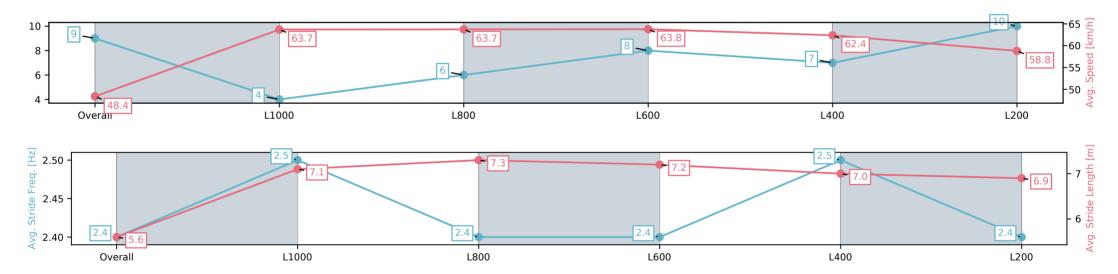

Race 1: Sportsbet Jockey Watch Maiden Plate - 1200m

02 July 2025 - 12:11PM

Track Rating: Good 4, Weather: Fine, Rail Position: +7m 1200 Chute, +10m Remainder

| Section                | Overall                 | L1000                   | L800                    | L600                    | L400                    | L200                     |
|------------------------|-------------------------|-------------------------|-------------------------|-------------------------|-------------------------|--------------------------|
| Section Times          | 1:13.00[9]<br>(0:14.91) | 0:58.09[4]<br>(0:11.32) | 0:46.77[6]<br>(0:11.48) | 0:35.29[8]<br>(0:11.50) | 0:23.79[7]<br>(0:11.54) | 0:12.25[10]<br>(0:12.25) |
| Average Speed [km/h]   | 48.4                    | 63.7                    | 63.7                    | 63.8                    | 62.4                    | 58.8                     |
| Top Speed [km/h]       | 64.2                    | 64.2                    | 64.3                    | 64.8                    | 64.1                    | 61.2                     |
| Avg. Dist. to Rail [m] | 7.6                     | 2.7                     | 5.1                     | 4.7                     | 8.8                     | 8.6                      |
| Avg. Stride Freq. [Hz] | 2.4                     | 2.5                     | 2.4                     | 2.4                     | 2.5                     | 2.4                      |
| Avg. Stride Length [m] | 5.6                     | 7.1                     | 7.3                     | 7.2                     | 7.0                     | 6.9                      |