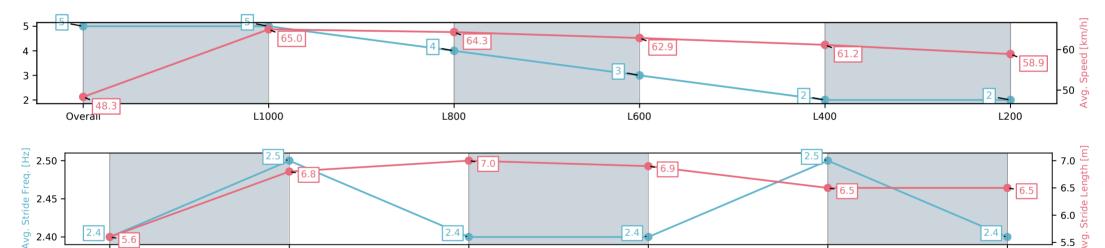

Race 1: Sportsbet Jockey Watch Maiden Plate - 1200m

02 July 2025 - 12:11PM

Track Rating: Good 4, Weather: Fine, Rail Position: +7m 1200 Chute, +10m Remainder

L400

| Section                | Overall                 | L1000                   | L800                    | L600                    | L400                    | L200                    |
|------------------------|-------------------------|-------------------------|-------------------------|-------------------------|-------------------------|-------------------------|
| Section Times          | 1:12.70[5]<br>(0:14.91) | 0:57.79[5]<br>(0:11.08) | 0:46.71[4]<br>(0:11.23) | 0:35.48[3]<br>(0:11.47) | 0:24.01[2]<br>(0:11.77) | 0:12.24[2]<br>(0:12.24) |
| Average Speed [km/h]   | 48.3                    | 65.0                    | 64.3                    | 62.9                    | 61.2                    | 58.9                    |
| Top Speed [km/h]       | 64.2                    | 65.5                    | 65.0                    | 63.4                    | 63.0                    | 59.6                    |
| Avg. Dist. to Rail [m] | 2.1                     | 2.2                     | 1.1                     | 0.9                     | 4.1                     | 4.0                     |
| Avg. Stride Freq. [Hz] | 2.4                     | 2.5                     | 2.4                     | 2.4                     | 2.5                     | 2.4                     |
| Avg. Stride Length [m] | 5.6                     | 6.8                     | 7.0                     | 6.9                     | 6.5                     | 6.5                     |