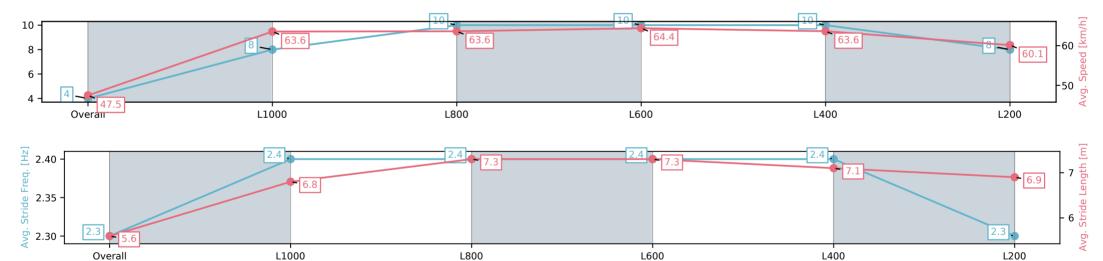

Race 1: Sportsbet Jockey Watch Maiden Plate - 1200m

02 July 2025 - 12:11PM

Track Rating: Good 4, Weather: Fine, Rail Position: +7m 1200 Chute, +10m Remainder

| Section                | Overall                 | L1000                   | L800                     | L600                     | L400                     | L200                    |
|------------------------|-------------------------|-------------------------|--------------------------|--------------------------|--------------------------|-------------------------|
| Section Times          | 1:12.68[4]<br>(0:15.17) | 0:57.51[8]<br>(0:11.33) | 0:46.18[10]<br>(0:11.49) | 0:34.69[10]<br>(0:11.41) | 0:23.28[10]<br>(0:11.31) | 0:11.97[8]<br>(0:11.97) |
| Average Speed [km/h]   | 47.5                    | 63.6                    | 63.6                     | 64.4                     | 63.6                     | 60.1                    |
| Top Speed [km/h]       | 64.0                    | 64.2                    | 64.0                     | 65.0                     | 64.3                     | 62.9                    |
| Avg. Dist. to Rail [m] | 6.7                     | 1.3                     | 4.5                      | 5.3                      | 10.7                     | 9.4                     |
| Avg. Stride Freq. [Hz] | 2.3                     | 2.4                     | 2.4                      | 2.4                      | 2.4                      | 2.3                     |
| Avg. Stride Length [m] | 5.6                     | 6.8                     | 7.3                      | 7.3                      | 7.1                      | 6.9                     |