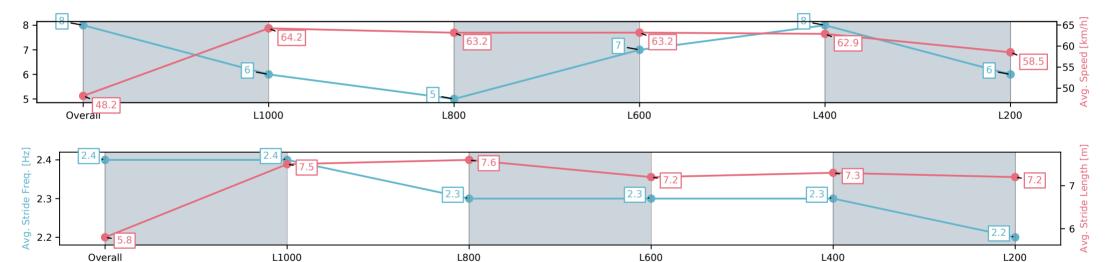

Race 1: Sportsbet Jockey Watch Maiden Plate - 1200m

02 July 2025 - 12:11PM

Track Rating: Good 4, Weather: Fine, Rail Position: +7m 1200 Chute, +10m Remainder

| Section                | Overall                 | L1000                   | L800                    | L600                    | L400                    | L200                    |
|------------------------|-------------------------|-------------------------|-------------------------|-------------------------|-------------------------|-------------------------|
| Section Times          | 1:12.99[8]<br>(0:14.94) | 0:58.05[6]<br>(0:11.20) | 0:46.85[5]<br>(0:11.54) | 0:35.31[7]<br>(0:11.55) | 0:23.76[8]<br>(0:11.44) | 0:12.32[6]<br>(0:12.32) |
| Average Speed [km/h]   | 48.2                    | 64.2                    | 63.2                    | 63.2                    | 62.9                    | 58.5                    |
| Top Speed [km/h]       | 63.8                    | 65.3                    | 64.8                    | 64.7                    | 64.6                    | 60.5                    |
| Avg. Dist. to Rail [m] | 2.0                     | 2.0                     | 2.8                     | 3.7                     | 6.6                     | 6.2                     |
| Avg. Stride Freq. [Hz] | 2.4                     | 2.4                     | 2.3                     | 2.3                     | 2.3                     | 2.2                     |
| Avg. Stride Length [m] | 5.8                     | 7.5                     | 7.6                     | 7.2                     | 7.3                     | 7.2                     |