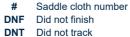

Race 1: Sportsbet Jockey Watch Maiden Plate - 1200m

02 July 2025 - 12:11PM

Track Rating: Good 4, Weather: Fine, Rail Position: +7m 1200 Chute, +10m Remainder

| Section                | Overall                 | L1000                   | L800                    | L600                    | L400                    | L200                    |
|------------------------|-------------------------|-------------------------|-------------------------|-------------------------|-------------------------|-------------------------|
| Section Times          | 1:12.32[2]<br>(0:14.79) | 0:57.53[2]<br>(0:11.06) | 0:46.47[2]<br>(0:11.32) | 0:35.15[2]<br>(0:11.54) | 0:23.61[3]<br>(0:11.51) | 0:12.10[1]<br>(0:12.10) |
| Average Speed [km/h]   | 48.7                    | 65.2                    | 64.8                    | 63.3                    | 62.6                    | 59.5                    |
| Top Speed [km/h]       | 65.9                    | 66.9                    | 66.7                    | 64.5                    | 64.6                    | 61.7                    |
| Avg. Dist. to Rail [m] | 4.4                     | 2.3                     | 5.3                     | 3.8                     | 5.7                     | 2.7                     |
| Avg. Stride Freq. [Hz] | 2.4                     | 2.4                     | 2.4                     | 2.4                     | 2.4                     | 2.3                     |
| Avg. Stride Length [m] | 5.7                     | 7.2                     | 7.5                     | 7.3                     | 7.2                     | 7.1                     |