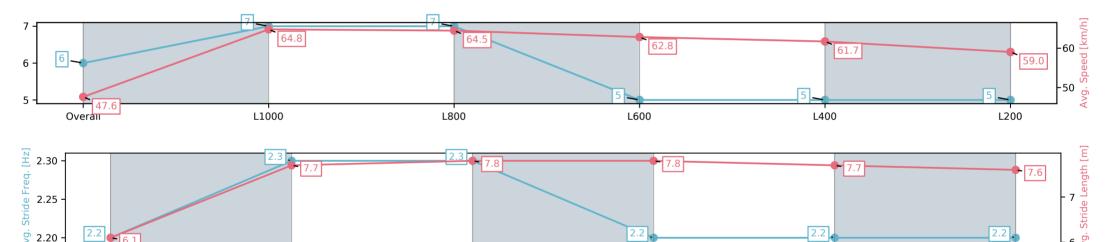

Race 1: Sportsbet Jockey Watch Maiden Plate - 1200m

02 July 2025 - 12:11PM

Track Rating: Good 4, Weather: Fine, Rail Position: +7m 1200 Chute, +10m Remainder

L400

| Section                | Overall                 | L1000                   | L800                    | L600                    | L400                    | L200                    |
|------------------------|-------------------------|-------------------------|-------------------------|-------------------------|-------------------------|-------------------------|
| Section Times          | 1:12.83[6]<br>(0:15.14) | 0:57.69[7]<br>(0:11.11) | 0:46.58[7]<br>(0:11.22) | 0:35.36[5]<br>(0:11.50) | 0:23.86[5]<br>(0:11.66) | 0:12.20[5]<br>(0:12.20) |
| Average Speed [km/h]   | 47.6                    | 64.8                    | 64.5                    | 62.8                    | 61.7                    | 59.0                    |
| Top Speed [km/h]       | 63.9                    | 65.7                    | 66.2                    | 63.5                    | 62.9                    | 61.4                    |
| Avg. Dist. to Rail [m] | 3.3                     | 2.4                     | 1.5                     | 1.2                     | 2.7                     | 1.7                     |
| Avg. Stride Freq. [Hz] | 2.2                     | 2.3                     | 2.3                     | 2.2                     | 2.2                     | 2.2                     |
| Avg. Stride Length [m] | 6.1                     | 7.7                     | 7.8                     | 7.8                     | 7.7                     | 7.6                     |