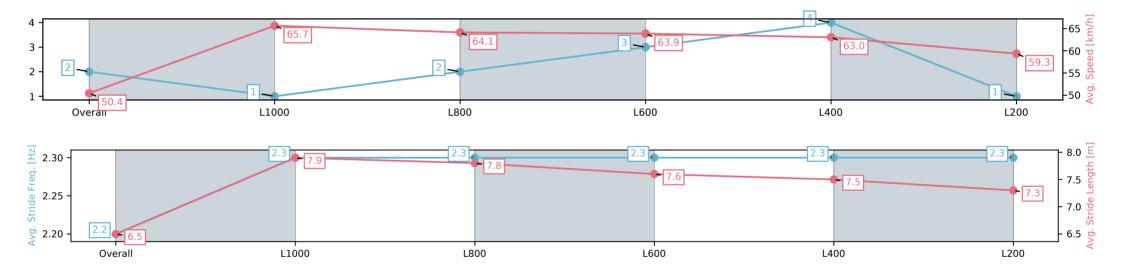

## Race 10: Carlton Draught Handicap - 1200m

14 June 2025 - 4:21PM

Track Rating: Soft 6, Weather: Overcast, Rail Position: +5m Entire

| Section                | Overall                 | L1000                   | L800                    | L600                    | L400                    | L200                    |
|------------------------|-------------------------|-------------------------|-------------------------|-------------------------|-------------------------|-------------------------|
| Section Times          | 1:11.48[2]<br>(0:14.28) | 0:57.20[1]<br>(0:10.96) | 0:46.24[2]<br>(0:11.31) | 0:34.93[3]<br>(0:11.37) | 0:23.56[4]<br>(0:11.43) | 0:12.13[1]<br>(0:12.13) |
| Average Speed [km/h]   | 50.4                    | 65.7                    | 64.1                    | 63.9                    | 63.0                    | 59.3                    |
| Top Speed [km/h]       | 65.4                    | 66.2                    | 65.4                    | 64.8                    | 64.1                    | 61.1                    |
| Avg. Dist. to Rail [m] | 0.7                     | 1.4                     | 1.9                     | 2.7                     | 5.7                     | 5.9                     |
| Avg. Stride Freq. [Hz] | 2.2                     | 2.3                     | 2.3                     | 2.3                     | 2.3                     | 2.3                     |
| Avg. Stride Length [m] | 6.5                     | 7.9                     | 7.8                     | 7.6                     | 7.5                     | 7.3                     |

[] Ranking at each section and finish

:--.- No data available at this section