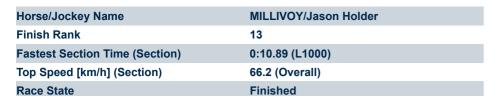

#### Race 10: Carlton Draught Handicap - 1200m

14 June 2025 - 4:21PM

| Section                | Overall                  | L1000                   | L800                    | L600                    | L400                    | L200                    |
|------------------------|--------------------------|-------------------------|-------------------------|-------------------------|-------------------------|-------------------------|
| Section Times          | 1:12.44[13]<br>(0:14.31) | 0:58.13[2]<br>(0:10.89) | 0:47.24[1]<br>(0:11.20) | 0:36.04[1]<br>(0:11.46) | 0:24.58[2]<br>(0:11.65) | 0:12.93[4]<br>(0:12.93) |
| Average Speed [km/h]   | 50.3                     | 66.2                    | 65.2                    | 64.1                    | 61.8                    | 55.7                    |
| Top Speed [km/h]       | 64.6                     | 66.2                    | 65.8                    | 64.2                    | 63.7                    | 58.6                    |
| Avg. Dist. to Rail [m] | 7.9                      | 2.0                     | 4.3                     | 5.0                     | 7.0                     | 6.5                     |
| Avg. Stride Freq. [Hz] | 2.3                      | 2.4                     | 2.4                     | 2.4                     | 2.5                     | 2.3                     |
| Avg. Stride Length [m] | 5.9                      | 7.3                     | 7.3                     | 7.0                     | 6.7                     | 6.4                     |