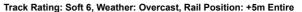

#### Race 10: Carlton Draught Handicap - 1200m

14 June 2025 - 4:21PM

| Section                | Overall                 | L1000                   | L800                    | L600                    | L400                    | L200                    |
|------------------------|-------------------------|-------------------------|-------------------------|-------------------------|-------------------------|-------------------------|
| Section Times          | 1:11.96[8]<br>(0:14.31) | 0:57.65[3]<br>(0:11.08) | 0:46.57[5]<br>(0:11.28) | 0:35.29[6]<br>(0:11.41) | 0:23.88[5]<br>(0:11.55) | 0:12.33[7]<br>(0:12.33) |
| Average Speed [km/h]   | 50.4                    | 65.1                    | 64.2                    | 63.5                    | 62.4                    | 58.3                    |
| Top Speed [km/h]       | 64.4                    | 65.4                    | 65.2                    | 64.5                    | 64.7                    | 59.8                    |
| Avg. Dist. to Rail [m] | 5.3                     | 0.8                     | 2.5                     | 2.1                     | 4.8                     | 6.3                     |
| Avg. Stride Freq. [Hz] | 2.3                     | 2.4                     | 2.3                     | 2.3                     | 2.3                     | 2.2                     |
| Avg. Stride Length [m] | 6.0                     | 7.2                     | 7.5                     | 7.3                     | 7.1                     | 6.9                     |