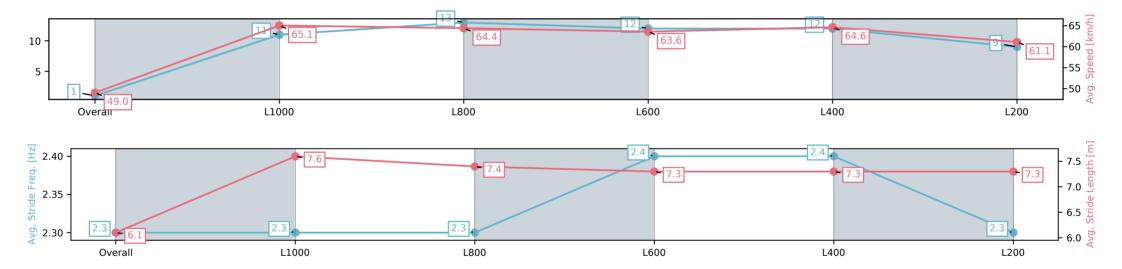

#### Race 10: Carlton Draught Handicap - 1200m

14 June 2025 - 4:21PM

Track Rating: Soft 6, Weather: Overcast, Rail Position: +5m Entire

| Section                | Overall                 | L1000                    | L800                     | L600                     | L400                     | L200                    |
|------------------------|-------------------------|--------------------------|--------------------------|--------------------------|--------------------------|-------------------------|
| Section Times          | 1:11.44[1]<br>(0:14.69) | 0:56.75[11]<br>(0:11.07) | 0:45.68[13]<br>(0:11.26) | 0:34.42[12]<br>(0:11.49) | 0:22.93[12]<br>(0:11.15) | 0:11.78[9]<br>(0:11.78) |
| Average Speed [km/h]   | 49.0                    | 65.1                     | 64.4                     | 63.6                     | 64.6                     | 61.1                    |
| Top Speed [km/h]       | 63.9                    | 67.3                     | 65.7                     | 65.9                     | 65.9                     | 63.1                    |
| Avg. Dist. to Rail [m] | 1.1                     | 1.0                      | 2.5                      | 3.7                      | 7.9                      | 10.0                    |
| Avg. Stride Freq. [Hz] | 2.3                     | 2.3                      | 2.3                      | 2.4                      | 2.4                      | 2.3                     |
| Avg. Stride Length [m] | 6.1                     | 7.6                      | 7.4                      | 7.3                      | 7.3                      | 7.3                     |

Ranking at each section and finish

:--.- No data available at this section