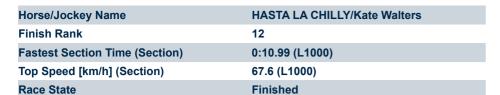

#### Race 10: Carlton Draught Handicap - 1200m

14 June 2025 - 4:21PM

| Section                | Overall                  | L1000                    | L800                     | L600                    | L400                    | L200                     |
|------------------------|--------------------------|--------------------------|--------------------------|-------------------------|-------------------------|--------------------------|
| Section Times          | 1:12.43[12]<br>(0:14.65) | 0:57.78[10]<br>(0:10.99) | 0:46.79[10]<br>(0:11.13) | 0:35.66[7]<br>(0:11.50) | 0:24.16[8]<br>(0:11.71) | 0:12.45[12]<br>(0:12.45) |
| Average Speed [km/h]   | 49.2                     | 65.6                     | 66.0                     | 64.1                    | 61.5                    | 57.9                     |
| Top Speed [km/h]       | 62.2                     | 67.5                     | 67.6                     | 64.6                    | 63.5                    | 59.8                     |
| Avg. Dist. to Rail [m] | 9.2                      | 3.6                      | 6.2                      | 6.1                     | 9.6                     | 11.9                     |
| Avg. Stride Freq. [Hz] | 2.2                      | 2.5                      | 2.5                      | 2.4                     | 2.4                     | 2.3                      |
| Avg. Stride Length [m] | 6.0                      | 7.1                      | 7.2                      | 7.1                     | 6.9                     | 6.6                      |