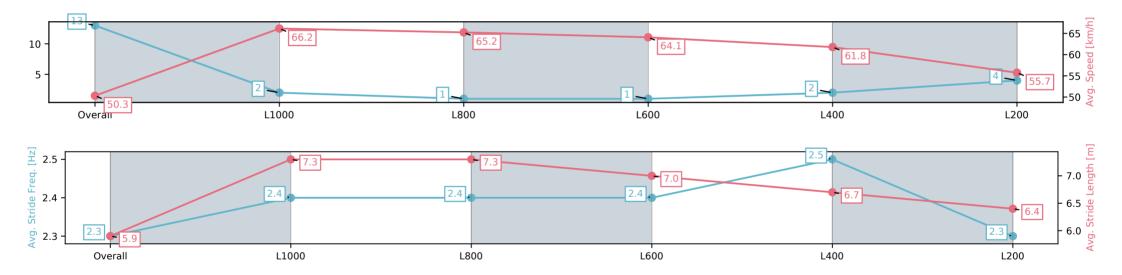

#### Race 10: Carlton Draught Handicap - 1200m

14 June 2025 - 4:21PM

| Section                | Overall                  | L1000                   | L800                    | L600                    | L400                    | L200                    |
|------------------------|--------------------------|-------------------------|-------------------------|-------------------------|-------------------------|-------------------------|
| Section Times          | 1:12.44[13]<br>(0:14.31) | 0:58.13[2]<br>(0:10.89) | 0:47.24[1]<br>(0:11.20) | 0:36.04[1]<br>(0:11.46) | 0:24.58[2]<br>(0:11.65) | 0:12.93[4]<br>(0:12.93) |
| Average Speed [km/h]   | 50.3                     | 66.2                    | 65.2                    | 64.1                    | 61.8                    | 55.7                    |
| Top Speed [km/h]       | 64.6                     | 66.2                    | 65.8                    | 64.2                    | 63.7                    | 58.6                    |
| Avg. Dist. to Rail [m] | 7.9                      | 2.0                     | 4.3                     | 5.0                     | 7.0                     | 6.5                     |
| Avg. Stride Freq. [Hz] | 2.3                      | 2.4                     | 2.4                     | 2.4                     | 2.5                     | 2.3                     |
| Avg. Stride Length [m] | 5.9                      | 7.3                     | 7.3                     | 7.0                     | 6.7                     | 6.4                     |