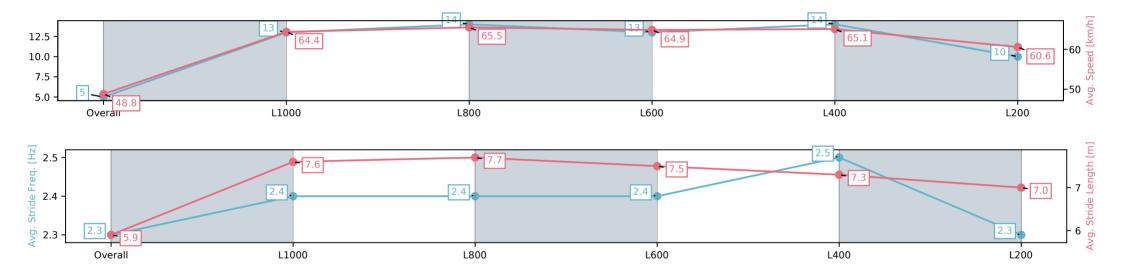

#### Race 10: Carlton Draught Handicap - 1200m

14 June 2025 - 4:21PM

Track Rating: Soft 6, Weather: Overcast, Rail Position: +5m Entire

| Section                | Overall                 | L1000                    | L800                     | L600                     | L400                     | L200                     |
|------------------------|-------------------------|--------------------------|--------------------------|--------------------------|--------------------------|--------------------------|
| Section Times          | 1:11.55[5]<br>(0:14.77) | 0:56.78[13]<br>(0:11.18) | 0:45.60[14]<br>(0:11.22) | 0:34.38[13]<br>(0:11.42) | 0:22.96[14]<br>(0:11.07) | 0:11.89[10]<br>(0:11.89) |
| Average Speed [km/h]   | 48.8                    | 64.4                     | 65.5                     | 64.9                     | 65.1                     | 60.6                     |
| Top Speed [km/h]       | 63.2                    | 66.4                     | 66.5                     | 66.3                     | 66.5                     | 63.8                     |
| Avg. Dist. to Rail [m] | 3.0                     | 1.2                      | 5.7                      | 7.4                      | 13.4                     | 13.3                     |
| Avg. Stride Freq. [Hz] | 2.3                     | 2.4                      | 2.4                      | 2.4                      | 2.5                      | 2.3                      |
| Avg. Stride Length [m] | 5.9                     | 7.6                      | 7.7                      | 7.5                      | 7.3                      | 7.0                      |