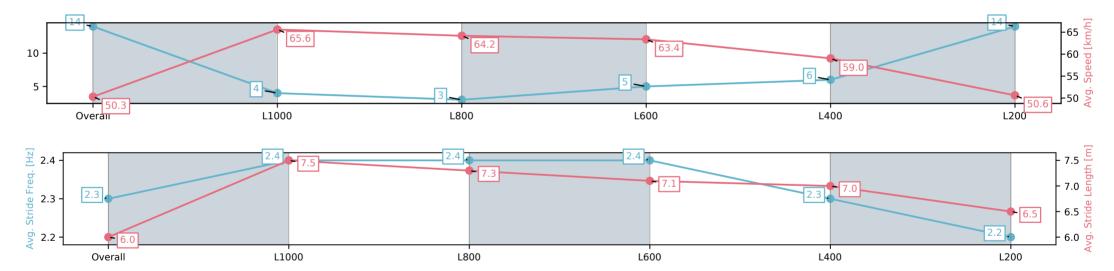

#### Race 10: Carlton Draught Handicap - 1200m

14 June 2025 - 4:21PM

| Section                | Overall                  | L1000                   | L800                    | L600                    | L400                    | L200                     |
|------------------------|--------------------------|-------------------------|-------------------------|-------------------------|-------------------------|--------------------------|
| Section Times          | 1:14.50[14]<br>(0:14.31) | 1:00.19[4]<br>(0:10.99) | 0:49.20[3]<br>(0:11.30) | 0:37.90[5]<br>(0:11.49) | 0:26.41[6]<br>(0:12.21) | 0:14.20[14]<br>(0:14.20) |
| Average Speed [km/h]   | 50.3                     | 65.6                    | 64.2                    | 63.4                    | 59.0                    | 50.6                     |
| Top Speed [km/h]       | 65.1                     | 66.1                    | 65.3                    | 64.8                    | 61.5                    | 56.7                     |
| Avg. Dist. to Rail [m] | 4.6                      | 0.8                     | 2.8                     | 2.9                     | 5.0                     | 4.6                      |
| Avg. Stride Freq. [Hz] | 2.3                      | 2.4                     | 2.4                     | 2.4                     | 2.3                     | 2.2                      |
| Avg. Stride Length [m] | 6.0                      | 7.5                     | 7.3                     | 7.1                     | 7.0                     | 6.5                      |