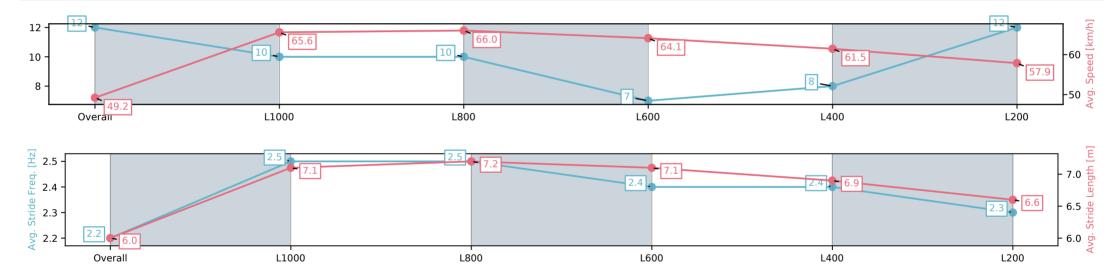

#### Race 10: Carlton Draught Handicap - 1200m

14 June 2025 - 4:21PM

| Section                | Overall                  | L1000                    | L800                     | L600                    | L400                    | L200                     |
|------------------------|--------------------------|--------------------------|--------------------------|-------------------------|-------------------------|--------------------------|
| Section Times          | 1:12.43[12]<br>(0:14.65) | 0:57.78[10]<br>(0:10.99) | 0:46.79[10]<br>(0:11.13) | 0:35.66[7]<br>(0:11.50) | 0:24.16[8]<br>(0:11.71) | 0:12.45[12]<br>(0:12.45) |
| Average Speed [km/h]   | 49.2                     | 65.6                     | 66.0                     | 64.1                    | 61.5                    | 57.9                     |
| Top Speed [km/h]       | 62.2                     | 67.5                     | 67.6                     | 64.6                    | 63.5                    | 59.8                     |
| Avg. Dist. to Rail [m] | 9.2                      | 3.6                      | 6.2                      | 6.1                     | 9.6                     | 11.9                     |
| Avg. Stride Freq. [Hz] | 2.2                      | 2.5                      | 2.5                      | 2.4                     | 2.4                     | 2.3                      |
| Avg. Stride Length [m] | 6.0                      | 7.1                      | 7.2                      | 7.1                     | 6.9                     | 6.6                      |