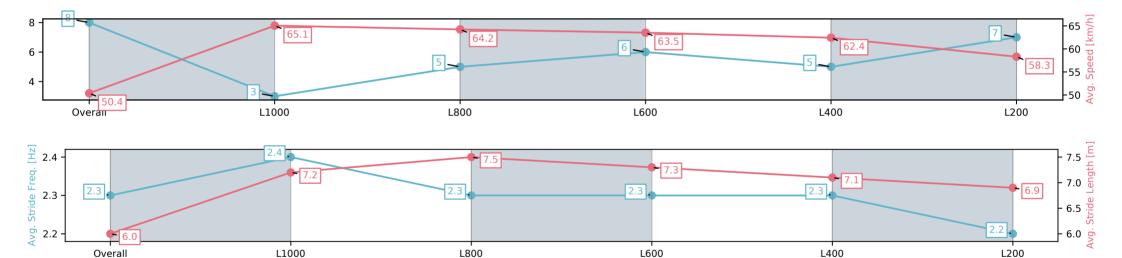

#### Race 10: Carlton Draught Handicap - 1200m

14 June 2025 - 4:21PM

| Section                | Overall                 | L1000                   | L800                     | L600                     | L400                     | L200                     |
|------------------------|-------------------------|-------------------------|--------------------------|--------------------------|--------------------------|--------------------------|
| Section Times          | 1:12.03[9]<br>(0:14.63) | 0:57.40[9]<br>(0:11.13) | 0:46.27[12]<br>(0:11.45) | 0:34.82[14]<br>(0:11.31) | 0:23.51[13]<br>(0:11.50) | 0:12.01[13]<br>(0:12.01) |
| Average Speed [km/h]   | 49.3                    | 64.7                    | 63.8                     | 64.5                     | 62.7                     | 60.0                     |
| Top Speed [km/h]       | 63.8                    | 65.6                    | 65.8                     | 65.9                     | 65.0                     | 61.6                     |
| Avg. Dist. to Rail [m] | 3.7                     | 1.5                     | 4.3                      | 4.1                      | 9.1                      | 12.9                     |
| Avg. Stride Freq. [Hz] | 2.3                     | 2.4                     | 2.3                      | 2.4                      | 2.4                      | 2.3                      |
| Avg. Stride Length [m] | 6.0                     | 7.5                     | 7.6                      | 7.5                      | 7.3                      | 7.2                      |