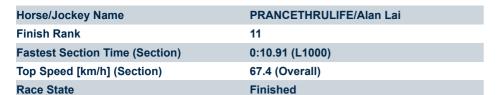

#### Race 10: Carlton Draught Handicap - 1200m

14 June 2025 - 4:21PM

| Section                | Overall                  | L1000                   | L800                    | L600                    | L400                    | L200                    |
|------------------------|--------------------------|-------------------------|-------------------------|-------------------------|-------------------------|-------------------------|
| Section Times          | 1:12.15[11]<br>(0:14.46) | 0:57.69[5]<br>(0:10.91) | 0:46.78[4]<br>(0:11.13) | 0:35.65[2]<br>(0:11.41) | 0:24.24[3]<br>(0:11.70) | 0:12.54[6]<br>(0:12.54) |
| Average Speed [km/h]   | 49.8                     | 66.2                    | 65.8                    | 64.9                    | 61.5                    | 57.4                    |
| Top Speed [km/h]       | 63.7                     | 67.4                    | 66.5                    | 65.2                    | 64.2                    | 59.4                    |
| Avg. Dist. to Rail [m] | 7.3                      | 2.9                     | 5.3                     | 6.5                     | 7.7                     | 8.5                     |
| Avg. Stride Freq. [Hz] | 2.3                      | 2.4                     | 2.4                     | 2.4                     | 2.4                     | 2.3                     |
| Avg. Stride Length [m] | 6.0                      | 7.3                     | 7.2                     | 7.0                     | 6.9                     | 6.6                     |