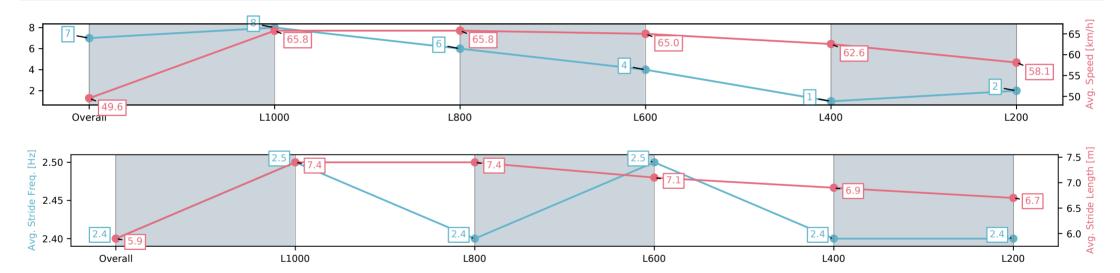

## Race 10: Carlton Draught Handicap - 1200m

14 June 2025 - 4:21PM

Track Rating: Soft 6, Weather: Overcast, Rail Position: +5m Entire

| Section                | Overall                 | L1000                   | L800                    | L600                    | L400                    | L200                    |
|------------------------|-------------------------|-------------------------|-------------------------|-------------------------|-------------------------|-------------------------|
| Section Times          | 1:11.75[7]<br>(0:14.52) | 0:57.23[8]<br>(0:10.95) | 0:46.28[6]<br>(0:11.09) | 0:35.19[4]<br>(0:11.28) | 0:23.90[1]<br>(0:11.50) | 0:12.40[2]<br>(0:12.40) |
| Average Speed [km/h]   | 49.6                    | 65.8                    | 65.8                    | 65.0                    | 62.6                    | 58.1                    |
| Top Speed [km/h]       | 63.9                    | 66.9                    | 66.2                    | 65.7                    | 64.9                    | 60.1                    |
| Avg. Dist. to Rail [m] | 6.3                     | 1.4                     | 3.7                     | 4.5                     | 7.4                     | 7.7                     |
| Avg. Stride Freq. [Hz] | 2.4                     | 2.5                     | 2.4                     | 2.5                     | 2.4                     | 2.4                     |
| Avg. Stride Length [m] | 5.9                     | 7.4                     | 7.4                     | 7.1                     | 6.9                     | 6.7                     |