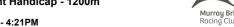

## Race 10: Carlton Draught Handicap - 1200m

14 June 2025 - 4:21PM

Track Rating: Soft 6, Weather: Overcast, Rail Position: +5m Entire

| Section                | Overall                 | L1000                   | L800                    | L600                    | L400                    | L200                    |
|------------------------|-------------------------|-------------------------|-------------------------|-------------------------|-------------------------|-------------------------|
| Section Times          | 1:11.48[2]<br>(0:14.28) | 0:57.20[1]<br>(0:10.96) | 0:46.24[2]<br>(0:11.31) | 0:34.93[3]<br>(0:11.37) | 0:23.56[4]<br>(0:11.43) | 0:12.13[1]<br>(0:12.13) |
| Average Speed [km/h]   | 50.4                    | 65.7                    | 64.1                    | 63.9                    | 63.0                    | 59.3                    |
| Top Speed [km/h]       | 65.4                    | 66.2                    | 65.4                    | 64.8                    | 64.1                    | 61.1                    |
| Avg. Dist. to Rail [m] | 0.7                     | 1.4                     | 1.9                     | 2.7                     | 5.7                     | 5.9                     |
| Avg. Stride Freq. [Hz] | 2.2                     | 2.3                     | 2.3                     | 2.3                     | 2.3                     | 2.3                     |
| Avg. Stride Length [m] | 6.5                     | 7.9                     | 7.8                     | 7.6                     | 7.5                     | 7.3                     |

[] Ranking at each section and finish

:--.- No data available at this section