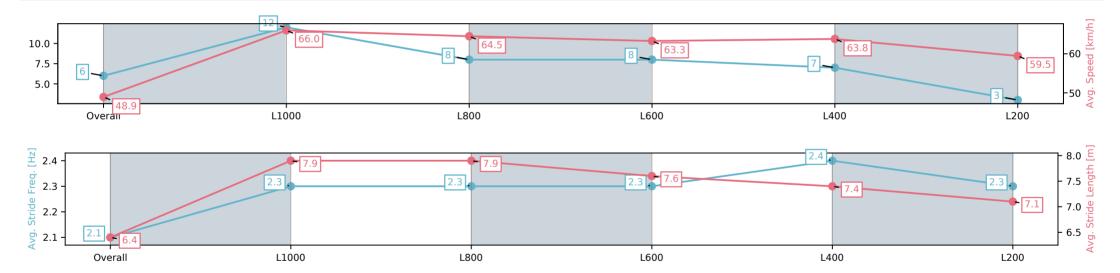

#### Race 10: Carlton Draught Handicap - 1200m

14 June 2025 - 4:21PM

| Section                | Overall                 | L1000                    | L800                    | L600                    | L400                    | L200                    |
|------------------------|-------------------------|--------------------------|-------------------------|-------------------------|-------------------------|-------------------------|
| Section Times          | 1:11.62[6]<br>(0:14.71) | 0:56.91[12]<br>(0:10.90) | 0:46.01[8]<br>(0:11.21) | 0:34.80[8]<br>(0:11.40) | 0:23.40[7]<br>(0:11.28) | 0:12.11[3]<br>(0:12.11) |
| Average Speed [km/h]   | 48.9                    | 66.0                     | 64.5                    | 63.3                    | 63.8                    | 59.5                    |
| Top Speed [km/h]       | 64.4                    | 66.8                     | 65.5                    | 64.8                    | 65.5                    | 61.5                    |
| Avg. Dist. to Rail [m] | 2.1                     | 2.3                      | 0.9                     | 0.9                     | 2.7                     | 3.3                     |
| Avg. Stride Freq. [Hz] | 2.1                     | 2.3                      | 2.3                     | 2.3                     | 2.4                     | 2.3                     |
| Avg. Stride Length [m] | 6.4                     | 7.9                      | 7.9                     | 7.6                     | 7.4                     | 7.1                     |