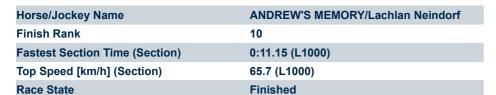

#### Race 10: Carlton Draught Handicap - 1200m

14 June 2025 - 4:21PM

| Section                | Overall                  | L1000                   | L800                    | L600                     | L400                     | L200                     |
|------------------------|--------------------------|-------------------------|-------------------------|--------------------------|--------------------------|--------------------------|
| Section Times          | 1:12.06[10]<br>(0:14.49) | 0:57.57[6]<br>(0:11.15) | 0:46.42[9]<br>(0:11.33) | 0:35.09[10]<br>(0:11.43) | 0:23.66[11]<br>(0:11.51) | 0:12.15[11]<br>(0:12.15) |
| Average Speed [km/h]   | 49.7                     | 64.7                    | 64.5                    | 64.3                     | 62.6                     | 59.2                     |
| Top Speed [km/h]       | 64.0                     | 65.6                    | 65.7                    | 64.9                     | 65.0                     | 60.2                     |
| Avg. Dist. to Rail [m] | 2.3                      | 0.8                     | 4.6                     | 4.9                      | 7.4                      | 10.4                     |
| Avg. Stride Freq. [Hz] | 2.4                      | 2.4                     | 2.5                     | 2.5                      | 2.4                      | 2.4                      |
| Avg. Stride Length [m] | 5.9                      | 7.4                     | 7.2                     | 7.1                      | 7.1                      | 6.9                      |