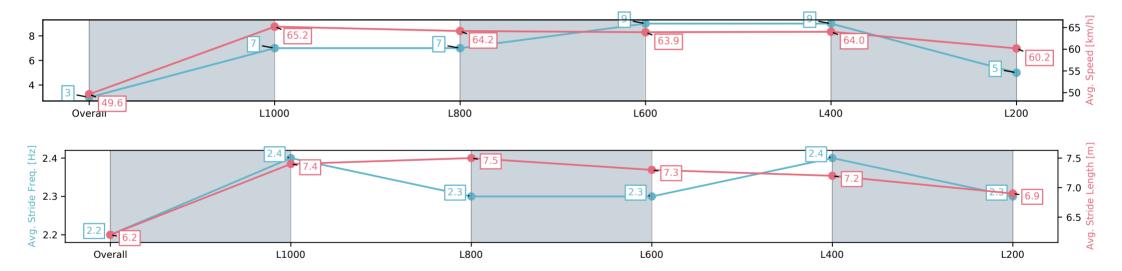

## Race 10: Carlton Draught Handicap - 1200m

14 June 2025 - 4:21PM

| Section                | Overall                 | L1000                   | L800                    | L600                    | L400                    | L200                    |
|------------------------|-------------------------|-------------------------|-------------------------|-------------------------|-------------------------|-------------------------|
| Section Times          | 1:11.49[3]<br>(0:14.51) | 0:56.98[7]<br>(0:11.04) | 0:45.94[7]<br>(0:11.30) | 0:34.64[9]<br>(0:11.42) | 0:23.22[9]<br>(0:11.27) | 0:11.95[5]<br>(0:11.95) |
| Average Speed [km/h]   | 49.6                    | 65.2                    | 64.2                    | 63.9                    | 64.0                    | 60.2                    |
| Top Speed [km/h]       | 63.1                    | 66.4                    | 65.6                    | 64.6                    | 64.8                    | 62.9                    |
| Avg. Dist. to Rail [m] | 0.9                     | 1.5                     | 2.1                     | 3.4                     | 4.8                     | 5.1                     |
| Avg. Stride Freq. [Hz] | 2.2                     | 2.4                     | 2.3                     | 2.3                     | 2.4                     | 2.3                     |
| Avg. Stride Length [m] | 6.2                     | 7.4                     | 7.5                     | 7.3                     | 7.2                     | 6.9                     |