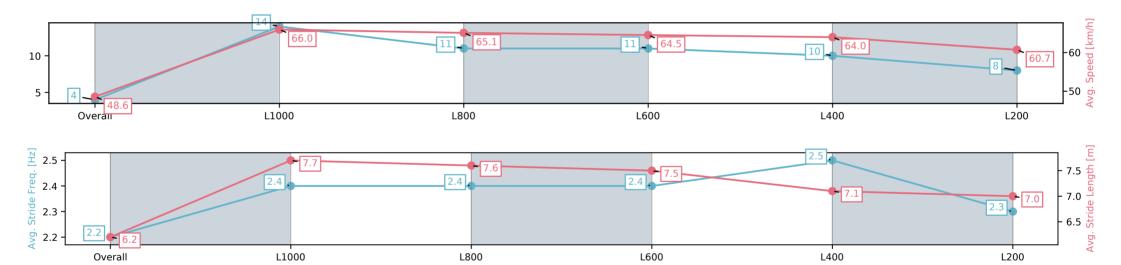

| Section                | Overall                 | L1000                    | L800                     | L600                     | L400                     | L200                    |
|------------------------|-------------------------|--------------------------|--------------------------|--------------------------|--------------------------|-------------------------|
| Section Times          | 1:11.51[4]<br>(0:14.83) | 0:56.68[14]<br>(0:10.92) | 0:45.76[11]<br>(0:11.23) | 0:34.53[11]<br>(0:11.41) | 0:23.12[10]<br>(0:11.25) | 0:11.87[8]<br>(0:11.87) |
| Average Speed [km/h]   | 48.6                    | 66.0                     | 65.1                     | 64.5                     | 64.0                     | 60.7                    |
| Top Speed [km/h]       | 64.0                    | 67.5                     | 67.2                     | 65.0                     | 65.4                     | 63.0                    |
| Avg. Dist. to Rail [m] | 3.9                     | 1.7                      | 4.5                      | 5.9                      | 10.7                     | 11.4                    |
| Avg. Stride Freq. [Hz] | 2.2                     | 2.4                      | 2.4                      | 2.4                      | 2.5                      | 2.3                     |
| Avg. Stride Length [m] | 6.2                     | 7.7                      | 7.6                      | 7.5                      | 7.1                      | 7.0                     |