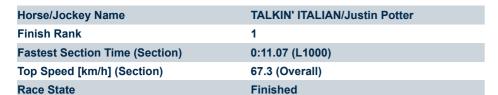

#### Race 10: Carlton Draught Handicap - 1200m

14 June 2025 - 4:21PM

Track Rating: Soft 6, Weather: Overcast, Rail Position: +5m Entire

| Section                | Overall                 | L1000                    | L800                     | L600                     | L400                     | L200                    |
|------------------------|-------------------------|--------------------------|--------------------------|--------------------------|--------------------------|-------------------------|
| Section Times          | 1:11.44[1]<br>(0:14.69) | 0:56.75[11]<br>(0:11.07) | 0:45.68[13]<br>(0:11.26) | 0:34.42[12]<br>(0:11.49) | 0:22.93[12]<br>(0:11.15) | 0:11.78[9]<br>(0:11.78) |
| Average Speed [km/h]   | 49.0                    | 65.1                     | 64.4                     | 63.6                     | 64.6                     | 61.1                    |
| Top Speed [km/h]       | 63.9                    | 67.3                     | 65.7                     | 65.9                     | 65.9                     | 63.1                    |
| Avg. Dist. to Rail [m] | 1.1                     | 1.0                      | 2.5                      | 3.7                      | 7.9                      | 10.0                    |
| Avg. Stride Freq. [Hz] | 2.3                     | 2.3                      | 2.3                      | 2.4                      | 2.4                      | 2.3                     |
| Avg. Stride Length [m] | 6.1                     | 7.6                      | 7.4                      | 7.3                      | 7.3                      | 7.3                     |

Ranking at each section and finish

:--.- No data available at this section