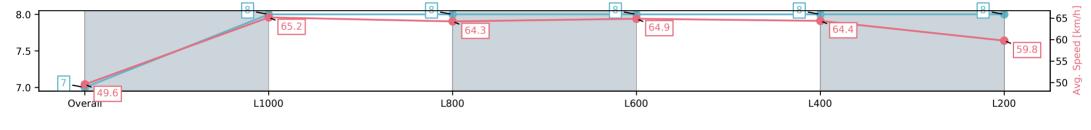

#### Track Rating: Soft 6, Weather: Overcast, Rail Position: +5m Entire

| Section                | Overall                 | L1000                   | L800                    | L600                    | L400                    | L200                    |
|------------------------|-------------------------|-------------------------|-------------------------|-------------------------|-------------------------|-------------------------|
| Section Times          | 1:11.53[7]<br>(0:14.54) | 0:56.99[8]<br>(0:11.05) | 0:45.94[8]<br>(0:11.39) | 0:34.55[8]<br>(0:11.31) | 0:23.24[8]<br>(0:11.18) | 0:12.06[8]<br>(0:12.06) |
| Average Speed [km/h]   | 49.6                    | 65.2                    | 64.3                    | 64.9                    | 64.4                    | 59.8                    |
| Top Speed [km/h]       | 66.3                    | 66.2                    | 65.7                    | 66.2                    | 66.2                    | 62.5                    |
| Avg. Dist. to Rail [m] | 3.2                     | 0.9                     | 4.5                     | 4.9                     | 9.4                     | 8.7                     |
| Avg. Stride Freq. [Hz] | 2.3                     | 2.3                     | 2.3                     | 2.3                     | 2.4                     | 2.2                     |
| Avg. Stride Length [m] | 6.0                     | 7.7                     | 7.6                     | 7.7                     | 7.6                     | 7.4                     |