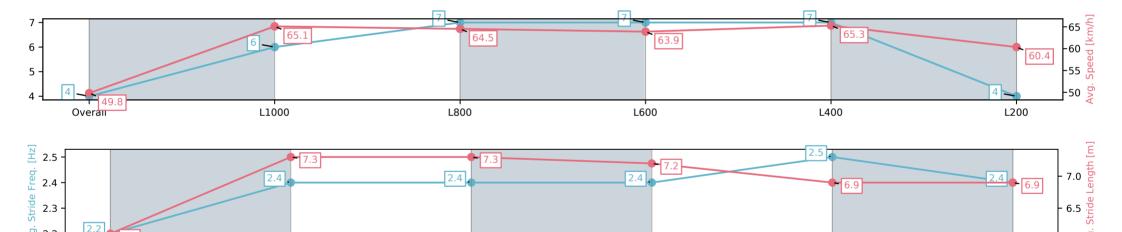

#### Track Rating: Soft 6, Weather: Overcast, Rail Position: +5m Entire

L400

| Section                | Overall                 | L1000                   | L800                    | L600                    | L400                    | L200                    |
|------------------------|-------------------------|-------------------------|-------------------------|-------------------------|-------------------------|-------------------------|
| Section Times          | 1:11.24[4]<br>(0:14.46) | 0:56.78[6]<br>(0:11.04) | 0:45.74[7]<br>(0:11.37) | 0:34.37[7]<br>(0:11.39) | 0:22.98[7]<br>(0:11.05) | 0:11.93[4]<br>(0:11.93) |
| Average Speed [km/h]   | 49.8                    | 65.1                    | 64.5                    | 63.9                    | 65.3                    | 60.4                    |
| Top Speed [km/h]       | 66.0                    | 66.0                    | 65.1                    | 65.9                    | 66.2                    | 63.9                    |
| Avg. Dist. to Rail [m] | 2.0                     | 0.8                     | 4.5                     | 3.3                     | 7.4                     | 8.7                     |
| Avg. Stride Freq. [Hz] | 2.2                     | 2.4                     | 2.4                     | 2.4                     | 2.5                     | 2.4                     |
| Avg. Stride Length [m] | 6.1                     | 7.3                     | 7.3                     | 7.2                     | 6.9                     | 6.9                     |