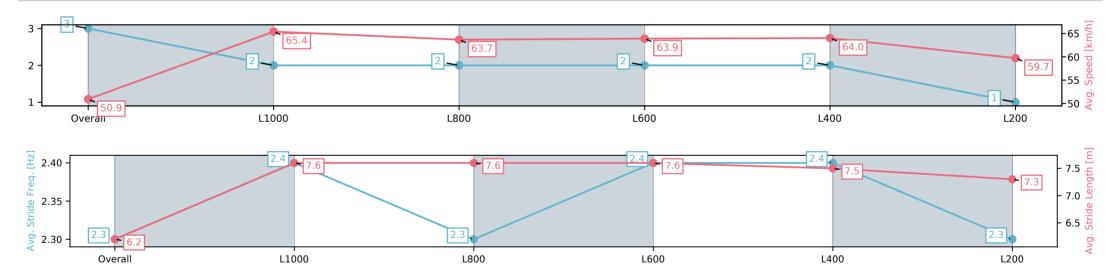

# Race 3: Magic Millions Racing Rewards SA Two-Year-Old Plate - 1200m

14 June 2025 - 12:08PM

Track Rating: Soft 6, Weather: Overcast, Rail Position: +5m Entire

| Section                | Overall                 | L1000                   | L800                    | L600                    | L400                    | L200                    |
|------------------------|-------------------------|-------------------------|-------------------------|-------------------------|-------------------------|-------------------------|
| Section Times          | 1:11.21[3]<br>(0:14.15) | 0:57.06[2]<br>(0:11.01) | 0:46.05[2]<br>(0:11.39) | 0:34.66[2]<br>(0:11.36) | 0:23.30[2]<br>(0:11.23) | 0:12.07[1]<br>(0:12.07) |
| Average Speed [km/h]   | 50.9                    | 65.4                    | 63.7                    | 63.9                    | 64.0                    | 59.7                    |
| Top Speed [km/h]       | 66.8                    | 66.8                    | 65.0                    | 65.9                    | 65.1                    | 62.4                    |
| Avg. Dist. to Rail [m] | 0.7                     | 0.7                     | 2.2                     | 2.1                     | 4.2                     | 2.8                     |
| Avg. Stride Freq. [Hz] | 2.3                     | 2.4                     | 2.3                     | 2.4                     | 2.4                     | 2.3                     |
| Avg. Stride Length [m] | 6.2                     | 7.6                     | 7.6                     | 7.6                     | 7.5                     | 7.3                     |