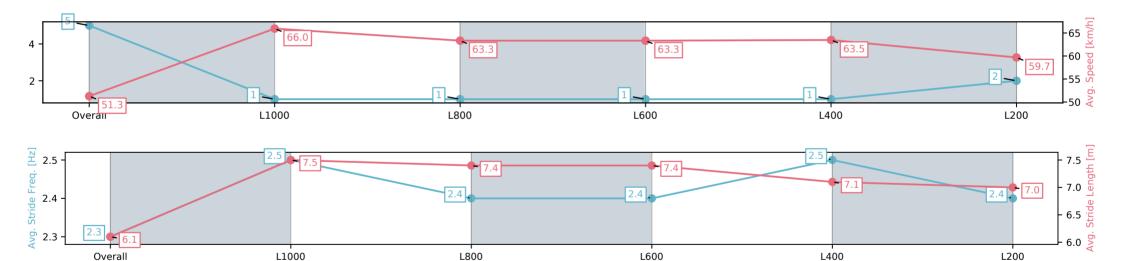

#### Track Rating: Soft 6, Weather: Overcast, Rail Position: +5m Entire

| Section                | Overall                 | L1000                   | L800                    | L600                    | L400                    | L200                    |
|------------------------|-------------------------|-------------------------|-------------------------|-------------------------|-------------------------|-------------------------|
| Section Times          | 1:11.33[5]<br>(0:14.05) | 0:57.28[1]<br>(0:10.92) | 0:46.36[1]<br>(0:11.45) | 0:34.91[1]<br>(0:11.49) | 0:23.42[1]<br>(0:11.33) | 0:12.09[2]<br>(0:12.09) |
| Average Speed [km/h]   | 51.3                    | 66.0                    | 63.3                    | 63.3                    | 63.5                    | 59.7                    |
| Top Speed [km/h]       | 67.7                    | 67.7                    | 64.3                    | 64.4                    | 64.3                    | 62.0                    |
| Avg. Dist. to Rail [m] | 2.4                     | 1.9                     | 1.9                     | 2.6                     | 3.9                     | 2.7                     |
| Avg. Stride Freq. [Hz] | 2.3                     | 2.5                     | 2.4                     | 2.4                     | 2.5                     | 2.4                     |
| Avg. Stride Length [m] | 6.1                     | 7.5                     | 7.4                     | 7.4                     | 7.1                     | 7.0                     |