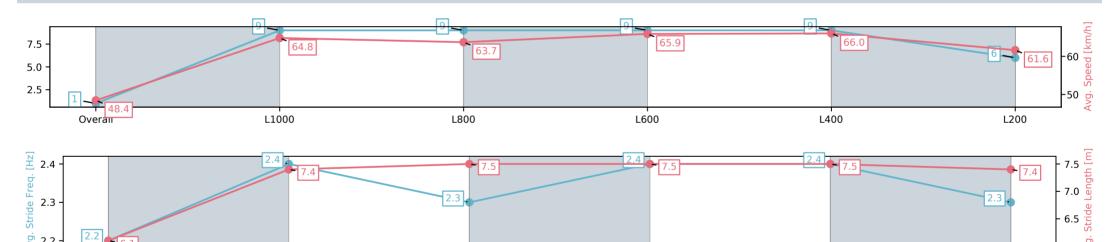

### Track Rating: Soft 6, Weather: Overcast, Rail Position: +5m Entire

L400

| Section                | Overall                 | L1000                   | L800                    | L600                    | L400                    | L200                    |
|------------------------|-------------------------|-------------------------|-------------------------|-------------------------|-------------------------|-------------------------|
| Section Times          | 1:11.10[1]<br>(0:14.87) | 0:56.23[9]<br>(0:11.13) | 0:45.10[9]<br>(0:11.42) | 0:33.68[9]<br>(0:11.08) | 0:22.60[9]<br>(0:10.90) | 0:11.70[6]<br>(0:11.70) |
| Average Speed [km/h]   | 48.4                    | 64.8                    | 63.7                    | 65.9                    | 66.0                    | 61.6                    |
| Top Speed [km/h]       | 63.5                    | 66.5                    | 64.8                    | 67.9                    | 67.9                    | 64.7                    |
| Avg. Dist. to Rail [m] | 4.6                     | 0.5                     | 3.1                     | 3.9                     | 8.7                     | 8.3                     |
| Avg. Stride Freq. [Hz] | 2.2                     | 2.4                     | 2.3                     | 2.4                     | 2.4                     | 2.3                     |
| Avg. Stride Length [m] | 6.1                     | 7.4                     | 7.5                     | 7.5                     | 7.5                     | 7.4                     |