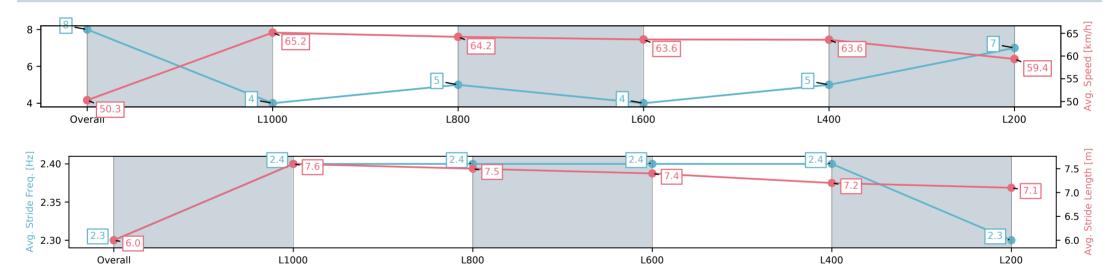

# Race 3: Magic Millions Racing Rewards SA Two-Year-Old Plate - 1200m

14 June 2025 - 12:08PM

Track Rating: Soft 6, Weather: Overcast, Rail Position: +5m Entire

| Section                | Overall                 | L1000                   | L800                    | L600                    | L400                    | L200                    |
|------------------------|-------------------------|-------------------------|-------------------------|-------------------------|-------------------------|-------------------------|
| Section Times          | 1:11.55[8]<br>(0:14.33) | 0:57.22[4]<br>(0:11.06) | 0:46.16[5]<br>(0:11.31) | 0:34.85[4]<br>(0:11.40) | 0:23.45[5]<br>(0:11.32) | 0:12.13[7]<br>(0:12.13) |
| Average Speed [km/h]   | 50.3                    | 65.2                    | 64.2                    | 63.6                    | 63.6                    | 59.4                    |
| Top Speed [km/h]       | 65.3                    | 66.4                    | 65.4                    | 65.1                    | 65.2                    | 61.5                    |
| Avg. Dist. to Rail [m] | 1.7                     | 0.8                     | 3.0                     | 1.9                     | 4.2                     | 5.2                     |
| Avg. Stride Freq. [Hz] | 2.3                     | 2.4                     | 2.4                     | 2.4                     | 2.4                     | 2.3                     |
| Avg. Stride Length [m] | 6.0                     | 7.6                     | 7.5                     | 7.4                     | 7.2                     | 7.1                     |