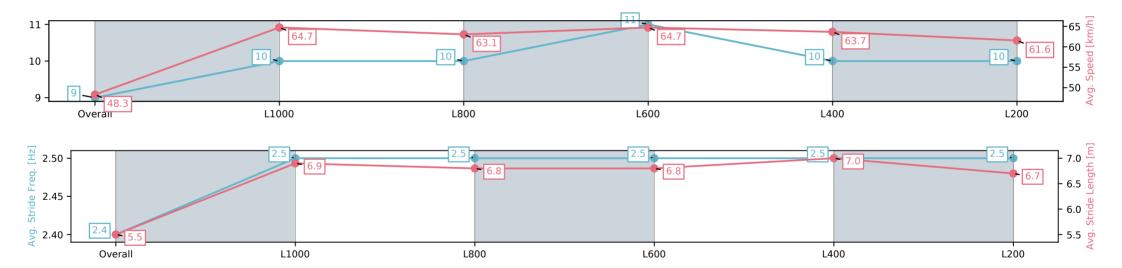

# Race 3: Magic Millions Racing Rewards SA Two-Year-Old Plate - 1200m

14 June 2025 - 12:08PM

Track Rating: Soft 6, Weather: Overcast, Rail Position: +5m Entire

| Section                | Overall                 | L1000                    | L800                     | L600                     | L400                     | L200                     |
|------------------------|-------------------------|--------------------------|--------------------------|--------------------------|--------------------------|--------------------------|
| Section Times          | 1:11.85[9]<br>(0:14.91) | 0:56.94[10]<br>(0:11.13) | 0:45.81[10]<br>(0:11.55) | 0:34.26[11]<br>(0:11.24) | 0:23.02[10]<br>(0:11.32) | 0:11.70[10]<br>(0:11.70) |
| Average Speed [km/h]   | 48.3                    | 64.7                     | 63.1                     | 64.7                     | 63.7                     | 61.6                     |
| Top Speed [km/h]       | 63.4                    | 65.3                     | 64.4                     | 66.0                     | 65.5                     | 62.4                     |
| Avg. Dist. to Rail [m] | 2.9                     | 0.7                      | 3.3                      | 3.3                      | 5.9                      | 6.8                      |
| Avg. Stride Freq. [Hz] | 2.4                     | 2.5                      | 2.5                      | 2.5                      | 2.5                      | 2.5                      |
| Avg. Stride Length [m] | 5.5                     | 6.9                      | 6.8                      | 6.8                      | 7.0                      | 6.7                      |