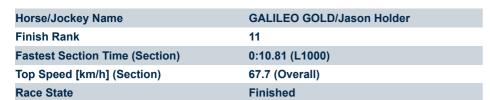

# Race 3: Magic Millions Racing Rewards SA Two-Year-Old Plate - 1200m

14 June 2025 - 12:08PM

Track Rating: Soft 6, Weather: Overcast, Rail Position: +5m Entire

L400

| Section                | Overall                  | L1000                    | L800                     | L600                     | L400                     | L200                     |
|------------------------|--------------------------|--------------------------|--------------------------|--------------------------|--------------------------|--------------------------|
| Section Times          | 1:13.61[11]<br>(0:15.41) | 0:58.20[11]<br>(0:10.81) | 0:47.39[11]<br>(0:11.26) | 0:36.13[10]<br>(0:11.51) | 0:24.62[11]<br>(0:12.09) | 0:12.53[11]<br>(0:12.53) |
| Average Speed [km/h]   | 46.7                     | 66.7                     | 64.4                     | 63.1                     | 59.7                     | 57.4                     |
| Top Speed [km/h]       | 67.7                     | 67.5                     | 66.0                     | 64.2                     | 61.6                     | 58.2                     |
| Avg. Dist. to Rail [m] | 2.2                      | 1.1                      | 2.1                      | 2.6                      | 3.8                      | 4.7                      |
| Avg. Stride Freq. [Hz] | 2.2                      | 2.3                      | 2.3                      | 2.3                      | 2.2                      | 2.1                      |
| Avg. Stride Length [m] | 6.0                      | 8.0                      | 7.8                      | 7.8                      | 7.6                      | 7.5                      |