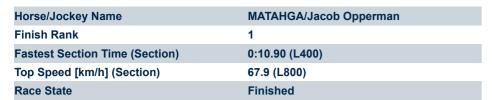

### Track Rating: Soft 6, Weather: Overcast, Rail Position: +5m Entire

L400

| Section                | Overall                 | L1000                   | L800                    | L600                    | L400                    | L200                    |
|------------------------|-------------------------|-------------------------|-------------------------|-------------------------|-------------------------|-------------------------|
| Section Times          | 1:11.10[1]<br>(0:14.87) | 0:56.23[9]<br>(0:11.13) | 0:45.10[9]<br>(0:11.42) | 0:33.68[9]<br>(0:11.08) | 0:22.60[9]<br>(0:10.90) | 0:11.70[6]<br>(0:11.70) |
| Average Speed [km/h]   | 48.4                    | 64.8                    | 63.7                    | 65.9                    | 66.0                    | 61.6                    |
| Top Speed [km/h]       | 63.5                    | 66.5                    | 64.8                    | 67.9                    | 67.9                    | 64.7                    |
| Avg. Dist. to Rail [m] | 4.6                     | 0.5                     | 3.1                     | 3.9                     | 8.7                     | 8.3                     |
| Avg. Stride Freq. [Hz] | 2.2                     | 2.4                     | 2.3                     | 2.4                     | 2.4                     | 2.3                     |
| Avg. Stride Length [m] | 6.1                     | 7.4                     | 7.5                     | 7.5                     | 7.5                     | 7.4                     |