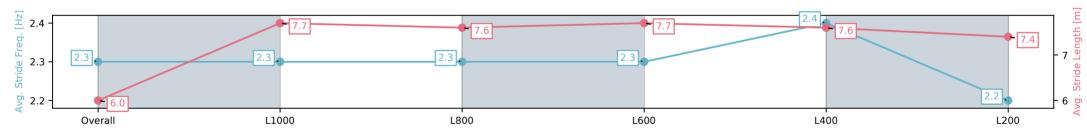

# Race 3: Magic Millions Racing Rewards SA Two-Year-Old Plate - 1200m

14 June 2025 - 12:08PM

Track Rating: Soft 6, Weather: Overcast, Rail Position: +5m Entire

| Section                | Overall                 | L1000                   | L800                    | L600                    | L400                    | L200                    |
|------------------------|-------------------------|-------------------------|-------------------------|-------------------------|-------------------------|-------------------------|
| Section Times          | 1:11.55[8]<br>(0:14.33) | 0:57.22[4]<br>(0:11.06) | 0:46.16[5]<br>(0:11.31) | 0:34.85[4]<br>(0:11.40) | 0:23.45[5]<br>(0:11.32) | 0:12.13[7]<br>(0:12.13) |
| Average Speed [km/h]   | 50.3                    | 65.2                    | 64.2                    | 63.6                    | 63.6                    | 59.4                    |
| Top Speed [km/h]       | 65.3                    | 66.4                    | 65.4                    | 65.1                    | 65.2                    | 61.5                    |
| Avg. Dist. to Rail [m] | 1.7                     | 0.8                     | 3.0                     | 1.9                     | 4.2                     | 5.2                     |
| Avg. Stride Freq. [Hz] | 2.3                     | 2.4                     | 2.4                     | 2.4                     | 2.4                     | 2.3                     |
| Avg. Stride Length [m] | 6.0                     | 7.6                     | 7.5                     | 7.4                     | 7.2                     | 7.1                     |