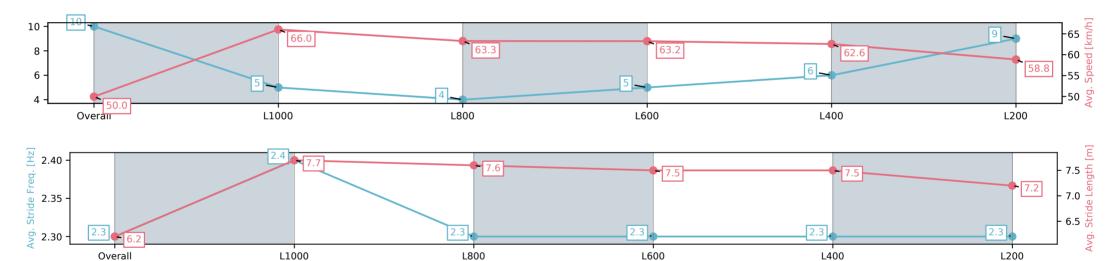

#### Track Rating: Soft 6, Weather: Overcast, Rail Position: +5m Entire

| Section                | Overall                  | L1000                   | L800                    | L600                    | L400                    | L200                    |
|------------------------|--------------------------|-------------------------|-------------------------|-------------------------|-------------------------|-------------------------|
| Section Times          | 1:11.92[10]<br>(0:14.42) | 0:57.50[5]<br>(0:10.91) | 0:46.59[4]<br>(0:11.45) | 0:35.14[5]<br>(0:11.41) | 0:23.73[6]<br>(0:11.49) | 0:12.24[9]<br>(0:12.24) |
| Average Speed [km/h]   | 50.0                     | 66.0                    | 63.3                    | 63.2                    | 62.6                    | 58.8                    |
| Top Speed [km/h]       | 67.3                     | 67.3                    | 64.9                    | 64.3                    | 64.8                    | 60.9                    |
| Avg. Dist. to Rail [m] | 1.8                      | 2.2                     | 1.5                     | 0.8                     | 2.0                     | 2.4                     |
| Avg. Stride Freq. [Hz] | 2.3                      | 2.4                     | 2.3                     | 2.3                     | 2.3                     | 2.3                     |
| Avg. Stride Length [m] | 6.2                      | 7.7                     | 7.6                     | 7.5                     | 7.5                     | 7.2                     |