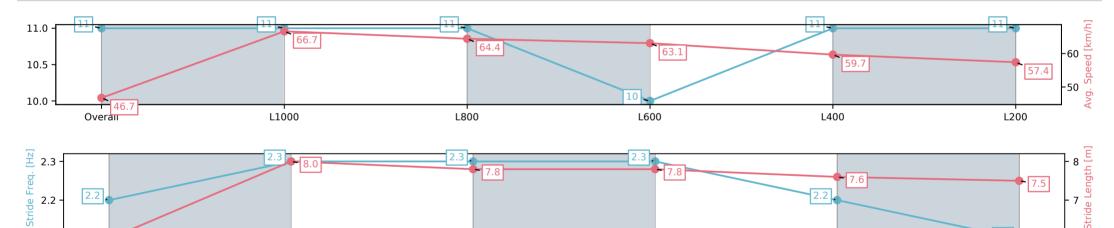

# Race 3: Magic Millions Racing Rewards SA Two-Year-Old Plate - 1200m

14 June 2025 - 12:08PM

Track Rating: Soft 6, Weather: Overcast, Rail Position: +5m Entire

L400

| Section                | Overall                  | L1000                    | L800                     | L600                     | L400                     | L200                     |
|------------------------|--------------------------|--------------------------|--------------------------|--------------------------|--------------------------|--------------------------|
| Section Times          | 1:13.61[11]<br>(0:15.41) | 0:58.20[11]<br>(0:10.81) | 0:47.39[11]<br>(0:11.26) | 0:36.13[10]<br>(0:11.51) | 0:24.62[11]<br>(0:12.09) | 0:12.53[11]<br>(0:12.53) |
| Average Speed [km/h]   | 46.7                     | 66.7                     | 64.4                     | 63.1                     | 59.7                     | 57.4                     |
| Top Speed [km/h]       | 67.7                     | 67.5                     | 66.0                     | 64.2                     | 61.6                     | 58.2                     |
| Avg. Dist. to Rail [m] | 2.2                      | 1.1                      | 2.1                      | 2.6                      | 3.8                      | 4.7                      |
| Avg. Stride Freq. [Hz] | 2.2                      | 2.3                      | 2.3                      | 2.3                      | 2.2                      | 2.1                      |
| Avg. Stride Length [m] | 6.0                      | 8.0                      | 7.8                      | 7.8                      | 7.6                      | 7.5                      |