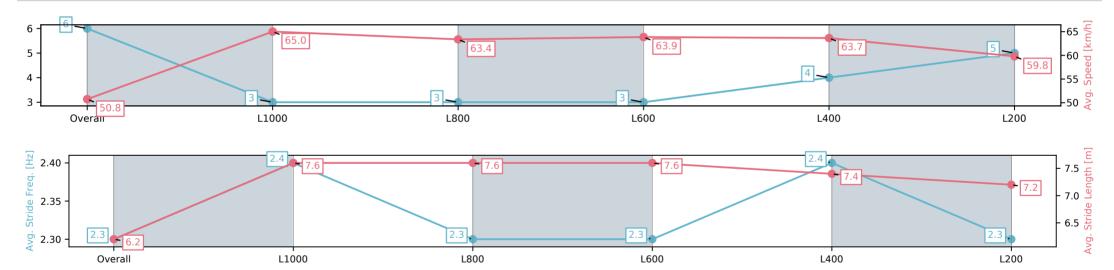

# Race 3: Magic Millions Racing Rewards SA Two-Year-Old Plate - 1200m

14 June 2025 - 12:08PM

Track Rating: Soft 6, Weather: Overcast, Rail Position: +5m Entire

| Section                | Overall                 | L1000                   | L800                    | L600                    | L400                    | L200                    |
|------------------------|-------------------------|-------------------------|-------------------------|-------------------------|-------------------------|-------------------------|
| Section Times          | 1:11.41[6]<br>(0:14.18) | 0:57.23[3]<br>(0:11.09) | 0:46.14[3]<br>(0:11.42) | 0:34.72[3]<br>(0:11.36) | 0:23.36[4]<br>(0:11.30) | 0:12.06[5]<br>(0:12.06) |
| Average Speed [km/h]   | 50.8                    | 65.0                    | 63.4                    | 63.9                    | 63.7                    | 59.8                    |
| Top Speed [km/h]       | 65.5                    | 66.1                    | 64.1                    | 65.3                    | 65.0                    | 63.7                    |
| Avg. Dist. to Rail [m] | 1.6                     | 2.2                     | 1.6                     | 2.2                     | 4.9                     | 5.1                     |
| Avg. Stride Freq. [Hz] | 2.3                     | 2.4                     | 2.3                     | 2.3                     | 2.4                     | 2.3                     |
| Avg. Stride Length [m] | 6.2                     | 7.6                     | 7.6                     | 7.6                     | 7.4                     | 7.2                     |