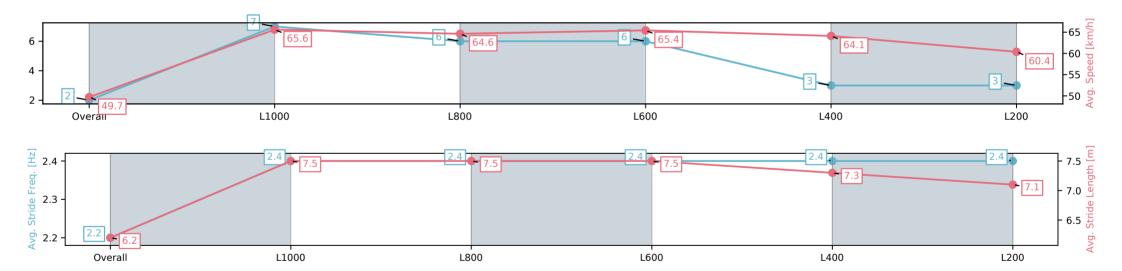

# Race 3: Magic Millions Racing Rewards SA Two-Year-Old Plate - 1200m

14 June 2025 - 12:08PM

Track Rating: Soft 6, Weather: Overcast, Rail Position: +5m Entire

| Section                | Overall                 | L1000                   | L800                    | L600                    | L400                    | L200                    |
|------------------------|-------------------------|-------------------------|-------------------------|-------------------------|-------------------------|-------------------------|
| Section Times          | 1:11.17[2]<br>(0:14.50) | 0:56.67[7]<br>(0:10.97) | 0:45.70[6]<br>(0:11.35) | 0:34.35[6]<br>(0:11.21) | 0:23.14[3]<br>(0:11.22) | 0:11.92[3]<br>(0:11.92) |
| Average Speed [km/h]   | 49.7                    | 65.6                    | 64.6                    | 65.4                    | 64.1                    | 60.4                    |
| Top Speed [km/h]       | 65.8                    | 66.4                    | 65.9                    | 66.3                    | 65.8                    | 63.0                    |
| Avg. Dist. to Rail [m] | 5.5                     | 1.6                     | 5.2                     | 4.6                     | 6.4                     | 5.3                     |
| Avg. Stride Freq. [Hz] | 2.2                     | 2.4                     | 2.4                     | 2.4                     | 2.4                     | 2.4                     |
| Avg. Stride Length [m] | 6.2                     | 7.5                     | 7.5                     | 7.5                     | 7.3                     | 7.1                     |