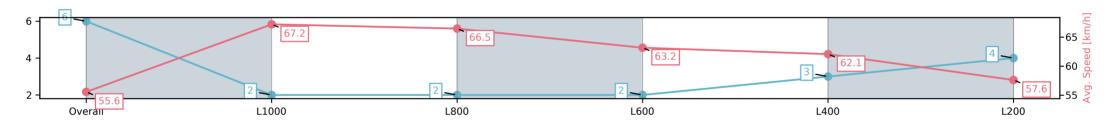

Race 1: Chapman Heavy Mechanical Plate - 1200m

24 May 2025 - 11:32AM

Track Rating: Good 4, Weather: Fine, Rail Position: +3m 1200m Chute; True Remainder

| Section                | Overall                 | L1000                   | L800                    | L600                    | L400                    | L200                    |
|------------------------|-------------------------|-------------------------|-------------------------|-------------------------|-------------------------|-------------------------|
| Section Times          | 1:10.13[6]<br>(0:12.95) | 0:57.18[2]<br>(0:10.73) | 0:46.45[2]<br>(0:10.93) | 0:35.52[2]<br>(0:11.43) | 0:24.09[3]<br>(0:11.59) | 0:12.50[4]<br>(0:12.50) |
| Average Speed [km/h]   | 55.6                    | 67.2                    | 66.5                    | 63.2                    | 62.1                    | 57.6                    |
| Top Speed [km/h]       | 67.3                    | 68.6                    | 68.3                    | 64.7                    | 63.4                    | 60.4                    |
| Avg. Dist. to Rail [m] | 0.6                     | 1.5                     | 3.7                     | 0.6                     | 0.9                     | 1.6                     |
| Avg. Stride Freq. [Hz] | 2.3                     | 2.5                     | 2.5                     | 2.4                     | 2.4                     | 2.3                     |
| Avg. Stride Length [m] | 6.4                     | 7.4                     | 7.4                     | 7.2                     | 7.0                     | 7.1                     |