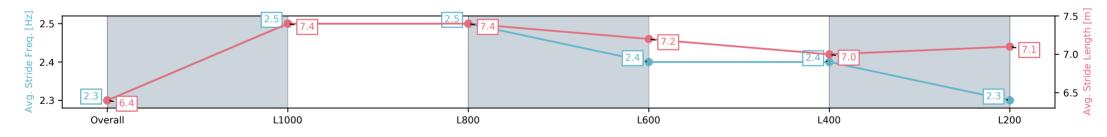

Race 1: Chapman Heavy Mechanical Plate - 1200m

24 May 2025 - 11:32AM

Track Rating: Good 4, Weather: Fine, Rail Position: +3m 1200m Chute; True Remainder

| Section                | Overall                  | L1000                   | L800                    | L600                    | L400                    | L200                    |
|------------------------|--------------------------|-------------------------|-------------------------|-------------------------|-------------------------|-------------------------|
| Section Times          | 1:10.81[10]<br>(0:12.97) | 0:57.84[3]<br>(0:10.71) | 0:47.13[3]<br>(0:11.13) | 0:36.00[4]<br>(0:11.61) | 0:24.39[5]<br>(0:11.56) | 0:12.83[7]<br>(0:12.83) |
| Average Speed [km/h]   | 55.6                     | 67.2                    | 65.7                    | 63.6                    | 62.3                    | 56.1                    |
| Top Speed [km/h]       | 69.1                     | 69.2                    | 66.7                    | 65.8                    | 64.9                    | 59.5                    |
| Avg. Dist. to Rail [m] | 5.9                      | 4.0                     | 5.7                     | 5.9                     | 7.3                     | 6.7                     |
| Avg. Stride Freq. [Hz] | 2.4                      | 2.5                     | 2.5                     | 2.4                     | 2.4                     | 2.3                     |
| Avg. Stride Length [m] | 6.3                      | 7.4                     | 7.3                     | 7.1                     | 7.1                     | 6.7                     |