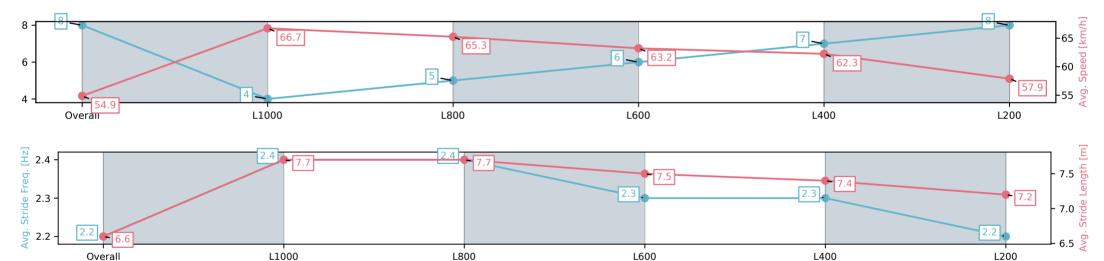

Race 1: Chapman Heavy Mechanical Plate - 1200m

24 May 2025 - 11:32AM

Track Rating: Good 4, Weather: Fine, Rail Position: +3m 1200m Chute; True Remainder

| Section                | Overall                 | L1000                   | L800                    | L600                    | L400                    | L200                    |
|------------------------|-------------------------|-------------------------|-------------------------|-------------------------|-------------------------|-------------------------|
| Section Times          | 1:10.62[8]<br>(0:13.12) | 0:57.50[4]<br>(0:10.80) | 0:46.70[5]<br>(0:11.15) | 0:35.55[6]<br>(0:11.52) | 0:24.03[7]<br>(0:11.57) | 0:12.45[8]<br>(0:12.45) |
| Average Speed [km/h]   | 54.9                    | 66.7                    | 65.3                    | 63.2                    | 62.3                    | 57.9                    |
| Top Speed [km/h]       | 65.7                    | 67.4                    | 66.7                    | 64.8                    | 64.1                    | 60.1                    |
| Avg. Dist. to Rail [m] | 3.7                     | 2.9                     | 4.1                     | 3.2                     | 4.1                     | 4.7                     |
| Avg. Stride Freq. [Hz] | 2.2                     | 2.4                     | 2.4                     | 2.3                     | 2.3                     | 2.2                     |
| Avg. Stride Length [m] | 6.6                     | 7.7                     | 7.7                     | 7.5                     | 7.4                     | 7.2                     |