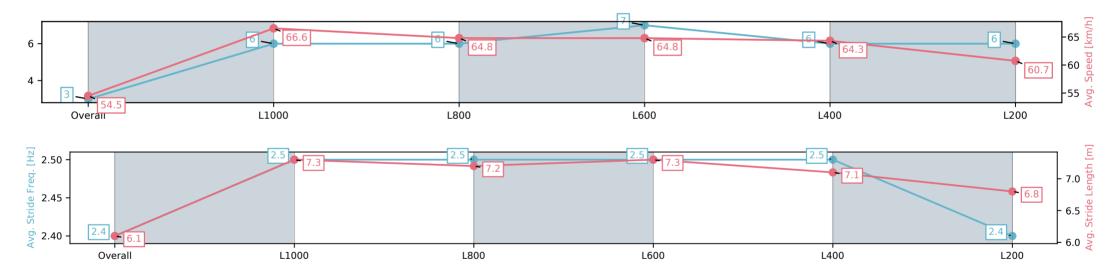

Race 1: Chapman Heavy Mechanical Plate - 1200m

24 May 2025 - 11:32AM

Track Rating: Good 4, Weather: Fine, Rail Position: +3m 1200m Chute; True Remainder

| Section                | Overall                 | L1000                   | L800                    | L600                    | L400                    | L200                    |
|------------------------|-------------------------|-------------------------|-------------------------|-------------------------|-------------------------|-------------------------|
| Section Times          | 1:09.59[3]<br>(0:13.23) | 0:56.36[6]<br>(0:10.82) | 0:45.54[6]<br>(0:11.25) | 0:34.29[7]<br>(0:11.24) | 0:23.05[6]<br>(0:11.18) | 0:11.87[6]<br>(0:11.87) |
| Average Speed [km/h]   | 54.5                    | 66.6                    | 64.8                    | 64.8                    | 64.3                    | 60.7                    |
| Top Speed [km/h]       | 66.0                    | 67.1                    | 66.8                    | 65.8                    | 66.0                    | 65.0                    |
| Avg. Dist. to Rail [m] | 5.2                     | 3.7                     | 4.7                     | 2.7                     | 6.7                     | 9.2                     |
| Avg. Stride Freq. [Hz] | 2.4                     | 2.5                     | 2.5                     | 2.5                     | 2.5                     | 2.4                     |
| Avg. Stride Length [m] | 6.1                     | 7.3                     | 7.2                     | 7.3                     | 7.1                     | 6.8                     |