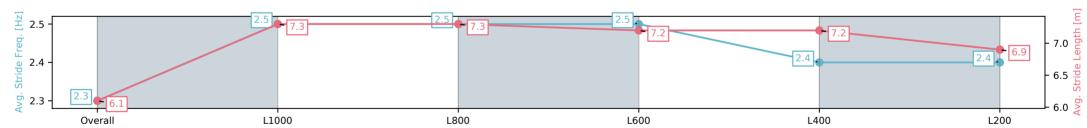

Race 1: Chapman Heavy Mechanical Plate - 1200m

24 May 2025 - 11:32AM

Track Rating: Good 4, Weather: Fine, Rail Position: +3m 1200m Chute; True Remainder

| Section                | Overall                 | L1000                   | L800                    | L600                    | L400                    | L200                    |
|------------------------|-------------------------|-------------------------|-------------------------|-------------------------|-------------------------|-------------------------|
| Section Times          | 1:09.65[4]<br>(0:13.22) | 0:56.43[5]<br>(0:10.70) | 0:45.73[4]<br>(0:10.87) | 0:34.86[3]<br>(0:11.23) | 0:23.63[2]<br>(0:11.45) | 0:12.18[2]<br>(0:12.18) |
| Average Speed [km/h]   | 54.5                    | 67.3                    | 66.7                    | 65.0                    | 63.0                    | 59.0                    |
| Top Speed [km/h]       | 66.3                    | 68.5                    | 67.9                    | 66.8                    | 64.5                    | 61.7                    |
| Avg. Dist. to Rail [m] | 1.8                     | 1.8                     | 3.0                     | 3.5                     | 5.3                     | 5.6                     |
| Avg. Stride Freq. [Hz] | 2.3                     | 2.4                     | 2.4                     | 2.4                     | 2.3                     | 2.3                     |
| Avg. Stride Length [m] | 6.4                     | 7.7                     | 7.7                     | 7.6                     | 7.4                     | 7.2                     |