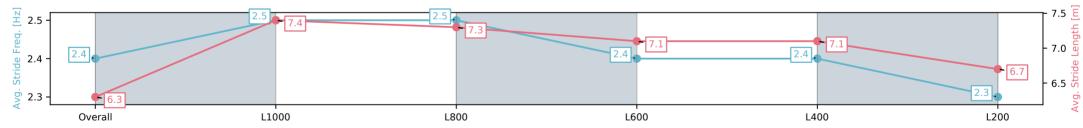

Race 1: Chapman Heavy Mechanical Plate - 1200m

24 May 2025 - 11:32AM

Track Rating: Good 4, Weather: Fine, Rail Position: +3m 1200m Chute; True Remainder

L400

| Section                | Overall                 | L1000                   | L800                    | L600                    | L400                    | L200                    |
|------------------------|-------------------------|-------------------------|-------------------------|-------------------------|-------------------------|-------------------------|
| Section Times          | 1:09.49[2]<br>(0:13.48) | 0:56.01[9]<br>(0:10.74) | 0:45.27[9]<br>(0:11.16) | 0:34.11[9]<br>(0:11.27) | 0:22.84[8]<br>(0:11.00) | 0:11.84[5]<br>(0:11.84) |
| Average Speed [km/h]   | 53.4                    | 67.1                    | 65.6                    | 65.5                    | 65.4                    | 60.9                    |
| Top Speed [km/h]       | 67.5                    | 67.5                    | 67.2                    | 66.9                    | 66.8                    | 63.7                    |
| Avg. Dist. to Rail [m] | 6.6                     | 4.8                     | 6.0                     | 5.8                     | 9.8                     | 9.7                     |
| Avg. Stride Freq. [Hz] | 2.4                     | 2.5                     | 2.4                     | 2.5                     | 2.5                     | 2.4                     |
| Avg. Stride Length [m] | 6.0                     | 7.5                     | 7.5                     | 7.3                     | 7.2                     | 7.1                     |
|                        |                         |                         |                         |                         |                         |                         |