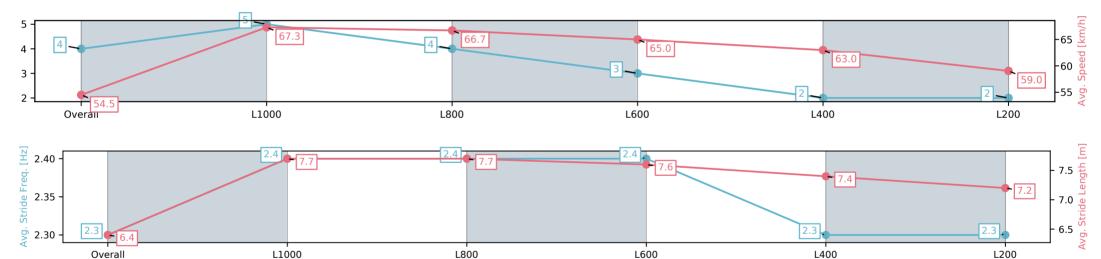

Race 1: Chapman Heavy Mechanical Plate - 1200m

24 May 2025 - 11:32AM

Track Rating: Good 4, Weather: Fine, Rail Position: +3m 1200m Chute; True Remainder

| Section                | Overall                 | L1000                   | L800                    | L600                    | L400                    | L200                    |
|------------------------|-------------------------|-------------------------|-------------------------|-------------------------|-------------------------|-------------------------|
| Section Times          | 1:09.65[4]<br>(0:13.22) | 0:56.43[5]<br>(0:10.70) | 0:45.73[4]<br>(0:10.87) | 0:34.86[3]<br>(0:11.23) | 0:23.63[2]<br>(0:11.45) | 0:12.18[2]<br>(0:12.18) |
| Average Speed [km/h]   | 54.5                    | 67.3                    | 66.7                    | 65.0                    | 63.0                    | 59.0                    |
| Top Speed [km/h]       | 66.3                    | 68.5                    | 67.9                    | 66.8                    | 64.5                    | 61.7                    |
| Avg. Dist. to Rail [m] | 1.8                     | 1.8                     | 3.0                     | 3.5                     | 5.3                     | 5.6                     |
| Avg. Stride Freq. [Hz] | 2.3                     | 2.4                     | 2.4                     | 2.4                     | 2.3                     | 2.3                     |
| Avg. Stride Length [m] | 6.4                     | 7.7                     | 7.7                     | 7.6                     | 7.4                     | 7.2                     |