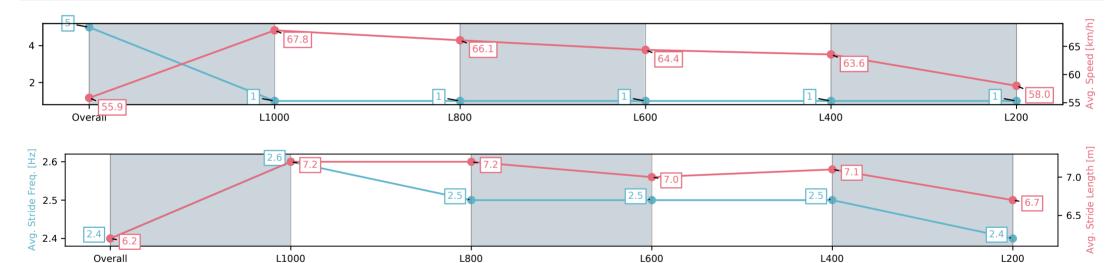

Race 1: Chapman Heavy Mechanical Plate - 1200m

24 May 2025 - 11:32AM

Track Rating: Good 4, Weather: Fine, Rail Position: +3m 1200m
Chute; True Remainder

| Section                | Overall                 | L1000                   | L800                    | L600                    | L400                    | L200                    |
|------------------------|-------------------------|-------------------------|-------------------------|-------------------------|-------------------------|-------------------------|
| Section Times          | 1:09.68[5]<br>(0:12.92) | 0:56.76[1]<br>(0:10.59) | 0:46.17[1]<br>(0:11.03) | 0:35.14[1]<br>(0:11.40) | 0:23.74[1]<br>(0:11.33) | 0:12.41[1]<br>(0:12.41) |
| Average Speed [km/h]   | 55.9                    | 67.8                    | 66.1                    | 64.4                    | 63.6                    | 58.0                    |
| Top Speed [km/h]       | 68.3                    | 69.0                    | 67.8                    | 65.8                    | 64.9                    | 60.9                    |
| Avg. Dist. to Rail [m] | 1.3                     | 2.2                     | 3.8                     | 4.4                     | 6.0                     | 3.5                     |
| Avg. Stride Freq. [Hz] | 2.4                     | 2.6                     | 2.5                     | 2.5                     | 2.5                     | 2.4                     |
| Avg. Stride Length [m] | 6.2                     | 7.2                     | 7.2                     | 7.0                     | 7.1                     | 6.7                     |