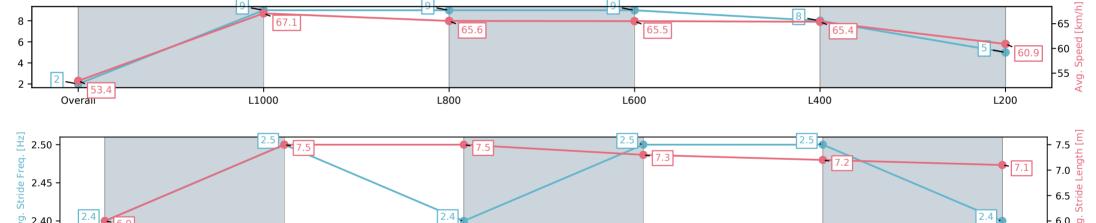

Race 1: Chapman Heavy Mechanical Plate - 1200m

24 May 2025 - 11:32AM

Track Rating: Good 4, Weather: Fine, Rail Position: +3m 1200m Chute; True Remainder

L400

| Section                | Overall                 | L1000                   | L800                    | L600                    | L400                    | L200                    |
|------------------------|-------------------------|-------------------------|-------------------------|-------------------------|-------------------------|-------------------------|
| Section Times          | 1:09.49[2]<br>(0:13.48) | 0:56.01[9]<br>(0:10.74) | 0:45.27[9]<br>(0:11.16) | 0:34.11[9]<br>(0:11.27) | 0:22.84[8]<br>(0:11.00) | 0:11.84[5]<br>(0:11.84) |
| Average Speed [km/h]   | 53.4                    | 67.1                    | 65.6                    | 65.5                    | 65.4                    | 60.9                    |
| Top Speed [km/h]       | 67.5                    | 67.5                    | 67.2                    | 66.9                    | 66.8                    | 63.7                    |
| Avg. Dist. to Rail [m] | 6.6                     | 4.8                     | 6.0                     | 5.8                     | 9.8                     | 9.7                     |
| Avg. Stride Freq. [Hz] | 2.4                     | 2.5                     | 2.4                     | 2.5                     | 2.5                     | 2.4                     |
| Avg. Stride Length [m] | 6.0                     | 7.5                     | 7.5                     | 7.3                     | 7.2                     | 7.1                     |
|                        |                         |                         |                         |                         |                         |                         |