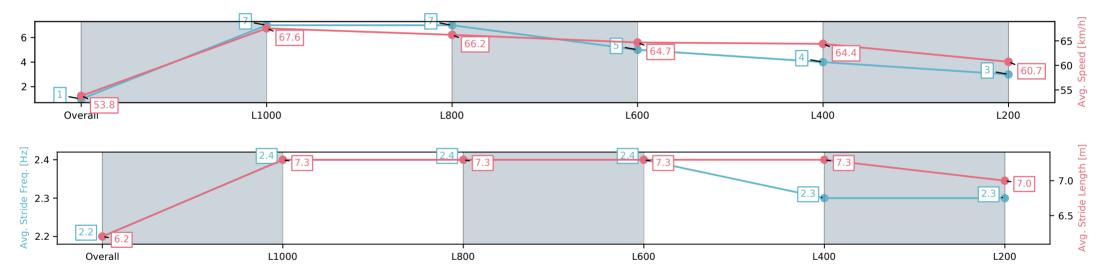

Race 1: Chapman Heavy Mechanical Plate - 1200m

24 May 2025 - 11:32AM

Track Rating: Good 4, Weather: Fine, Rail Position: +3m 1200m
Chute; True Remainder

| Section                | Overall                 | L1000                   | L800                    | L600                    | L400                    | L200                    |
|------------------------|-------------------------|-------------------------|-------------------------|-------------------------|-------------------------|-------------------------|
| Section Times          | 1:09.34[1]<br>(0:13.40) | 0:55.94[7]<br>(0:10.67) | 0:45.27[7]<br>(0:10.95) | 0:34.32[5]<br>(0:11.26) | 0:23.06[4]<br>(0:11.20) | 0:11.86[3]<br>(0:11.86) |
| Average Speed [km/h]   | 53.8                    | 67.6                    | 66.2                    | 64.7                    | 64.4                    | 60.7                    |
| Top Speed [km/h]       | 67.1                    | 67.9                    | 68.4                    | 65.7                    | 65.8                    | 63.7                    |
| Avg. Dist. to Rail [m] | 2.8                     | 1.4                     | 2.9                     | 3.2                     | 6.6                     | 8.0                     |
| Avg. Stride Freq. [Hz] | 2.2                     | 2.4                     | 2.4                     | 2.4                     | 2.3                     | 2.3                     |
| Avg. Stride Length [m] | 6.2                     | 7.3                     | 7.3                     | 7.3                     | 7.3                     | 7.0                     |