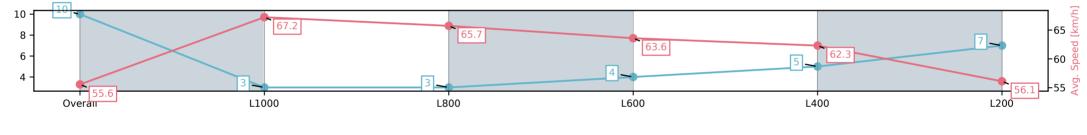

Race 1: Chapman Heavy Mechanical Plate - 1200m

24 May 2025 - 11:32AM

Track Rating: Good 4, Weather: Fine, Rail Position: +3m 1200m
Chute; True Remainder

| Section                | Overall                 | L1000                   | L800                    | L600                    | L400                    | L200                    |
|------------------------|-------------------------|-------------------------|-------------------------|-------------------------|-------------------------|-------------------------|
| Section Times          | 1:09.68[5]<br>(0:12.92) | 0:56.76[1]<br>(0:10.59) | 0:46.17[1]<br>(0:11.03) | 0:35.14[1]<br>(0:11.40) | 0:23.74[1]<br>(0:11.33) | 0:12.41[1]<br>(0:12.41) |
| Average Speed [km/h]   | 55.9                    | 67.8                    | 66.1                    | 64.4                    | 63.6                    | 58.0                    |
| Top Speed [km/h]       | 68.3                    | 69.0                    | 67.8                    | 65.8                    | 64.9                    | 60.9                    |
| Avg. Dist. to Rail [m] | 1.3                     | 2.2                     | 3.8                     | 4.4                     | 6.0                     | 3.5                     |
| Avg. Stride Freq. [Hz] | 2.4                     | 2.6                     | 2.5                     | 2.5                     | 2.5                     | 2.4                     |
| Avg. Stride Length [m] | 6.2                     | 7.2                     | 7.2                     | 7.0                     | 7.1                     | 6.7                     |