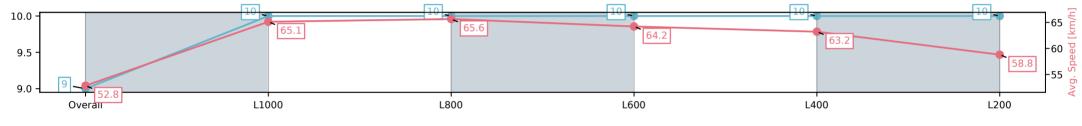

Race 1: Chapman Heavy Mechanical Plate - 1200m

24 May 2025 - 11:32AM

Track Rating: Good 4, Weather: Fine, Rail Position: +3m 1200m
Chute; True Remainder

| Section                | Overall                 | L1000                    | L800                     | L600                     | L400                     | L200                     |
|------------------------|-------------------------|--------------------------|--------------------------|--------------------------|--------------------------|--------------------------|
| Section Times          | 1:10.66[9]<br>(0:13.64) | 0:57.02[10]<br>(0:11.07) | 0:45.95[10]<br>(0:11.03) | 0:34.92[10]<br>(0:11.28) | 0:23.63[10]<br>(0:11.39) | 0:12.24[10]<br>(0:12.24) |
| Average Speed [km/h]   | 52.8                    | 65.1                     | 65.6                     | 64.2                     | 63.2                     | 58.8                     |
| Top Speed [km/h]       | 63.8                    | 65.7                     | 66.8                     | 65.5                     | 65.2                     | 60.9                     |
| Avg. Dist. to Rail [m] | 6.9                     | 2.8                      | 3.2                      | 1.9                      | 3.8                      | 6.5                      |
| Avg. Stride Freq. [Hz] | 2.3                     | 2.5                      | 2.5                      | 2.5                      | 2.4                      | 2.4                      |
| Avg. Stride Length [m] | 6.1                     | 7.3                      | 7.3                      | 7.2                      | 7.2                      | 6.9                      |