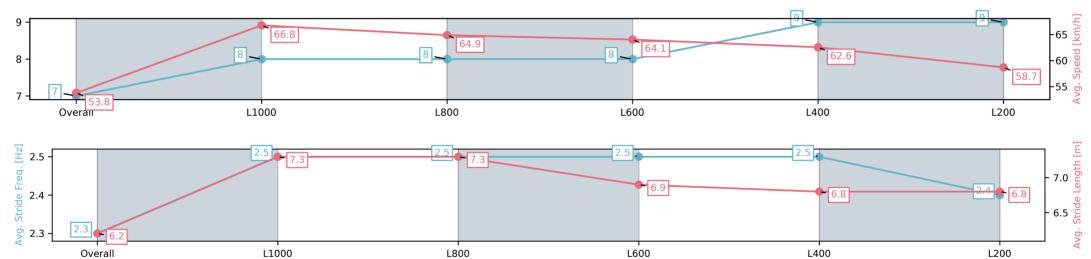

Race 1: Chapman Heavy Mechanical Plate - 1200m

24 May 2025 - 11:32AM

Track Rating: Good 4, Weather: Fine, Rail Position: +3m 1200m
Chute; True Remainder

| Section                | Overall                 | L1000                   | L800                    | L600                    | L400                    | L200                    |
|------------------------|-------------------------|-------------------------|-------------------------|-------------------------|-------------------------|-------------------------|
| Section Times          | 1:09.34[1]<br>(0:13.40) | 0:55.94[7]<br>(0:10.67) | 0:45.27[7]<br>(0:10.95) | 0:34.32[5]<br>(0:11.26) | 0:23.06[4]<br>(0:11.20) | 0:11.86[3]<br>(0:11.86) |
| Average Speed [km/h]   | 53.8                    | 67.6                    | 66.2                    | 64.7                    | 64.4                    | 60.7                    |
| Top Speed [km/h]       | 67.1                    | 67.9                    | 68.4                    | 65.7                    | 65.8                    | 63.7                    |
| Avg. Dist. to Rail [m] | 2.8                     | 1.4                     | 2.9                     | 3.2                     | 6.6                     | 8.0                     |
| Avg. Stride Freq. [Hz] | 2.2                     | 2.4                     | 2.4                     | 2.4                     | 2.3                     | 2.3                     |
| Avg. Stride Length [m] | 6.2                     | 7.3                     | 7.3                     | 7.3                     | 7.3                     | 7.0                     |