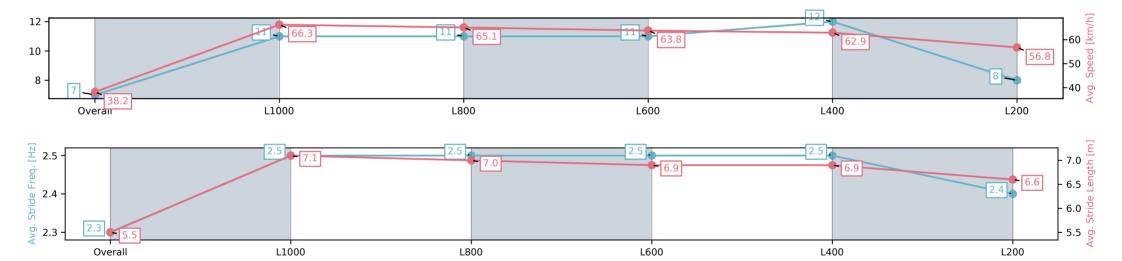

#### Race 4: Carlton United Breweries Three-Year-Old Benchmark 60 Handicap - 1100m

30 April 2025 - 1:51PM

Track Rating: Good 4, Weather: Overcast, Rail Position: +7m 1200m Chute, +10m Remainder

| Section                | Overall                 | L1000                    | L800                     | L600                     | L400                     | L200                    |
|------------------------|-------------------------|--------------------------|--------------------------|--------------------------|--------------------------|-------------------------|
| Section Times          | 1:06.94[7]<br>(0:09.45) | 0:57.49[11]<br>(0:10.85) | 0:46.64[11]<br>(0:11.15) | 0:35.49[11]<br>(0:11.39) | 0:24.10[12]<br>(0:11.41) | 0:12.69[8]<br>(0:12.69) |
| Average Speed [km/h]   | 38.2                    | 66.3                     | 65.1                     | 63.8                     | 62.9                     | 56.8                    |
| Top Speed [km/h]       | 66.1                    | 67.0                     | 66.3                     | 64.2                     | 63.9                     | 61.0                    |
| Avg. Dist. to Rail [m] | 2.2                     | 1.1                      | 2.4                      | 2.5                      | 6.2                      | 6.9                     |
| Avg. Stride Freq. [Hz] | 2.3                     | 2.5                      | 2.5                      | 2.5                      | 2.5                      | 2.4                     |
| Avg. Stride Length [m] | 5.5                     | 7.1                      | 7.0                      | 6.9                      | 6.9                      | 6.6                     |