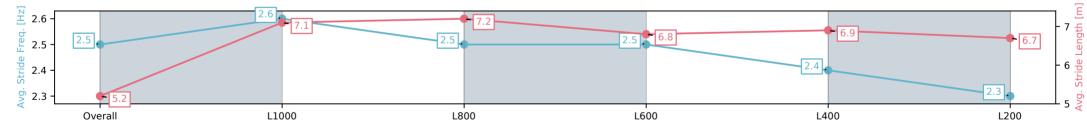

#### Race 4: Carlton United Breweries Three-Year-Old Benchmark 60 Handicap - 1100m

30 April 2025 - 1:51PM

Track Rating: Good 4, Weather: Overcast, Rail Position: +7m 1200m Chute, +10m Remainder

| Section                | Overall                 | L1000                   | L800                    | L600                     | L400                     | L200                     |
|------------------------|-------------------------|-------------------------|-------------------------|--------------------------|--------------------------|--------------------------|
| Section Times          | 1:07.10[9]<br>(0:09.25) | 0:57.85[5]<br>(0:10.89) | 0:46.96[8]<br>(0:11.10) | 0:35.86[10]<br>(0:11.41) | 0:24.45[10]<br>(0:11.80) | 0:12.65[12]<br>(0:12.65) |
| Average Speed [km/h]   | 39.0                    | 66.1                    | 65.5                    | 63.1                     | 61.0                     | 56.9                     |
| Top Speed [km/h]       | 62.9                    | 66.8                    | 68.7                    | 64.5                     | 64.7                     | 59.6                     |
| Avg. Dist. to Rail [m] | 2.7                     | 2.3                     | 2.2                     | 0.9                      | 2.6                      | 3.3                      |
| Avg. Stride Freq. [Hz] | 2.5                     | 2.6                     | 2.5                     | 2.5                      | 2.4                      | 2.3                      |
| Avg. Stride Length [m] | 5.2                     | 7.1                     | 7.2                     | 6.8                      | 6.9                      | 6.7                      |