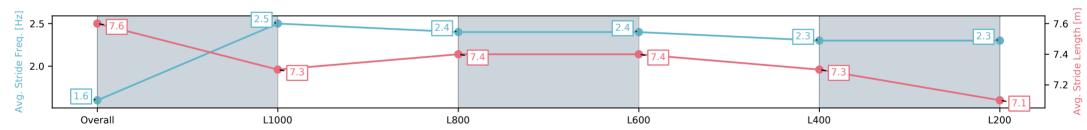

#### Race 4: Carlton United Breweries Three-Year-Old Benchmark 60 Handicap - 1100m

30 April 2025 - 1:51PM

Track Rating: Good 4, Weather: Overcast, Rail Position: +7m 1200m Chute, +10m Remainder

| Section                | Overall                 | L1000                    | L800                     | L600                     | L400                     | L200                     |
|------------------------|-------------------------|--------------------------|--------------------------|--------------------------|--------------------------|--------------------------|
| Section Times          | 1:06.42[3]<br>(0:09.78) | 0:56.64[12]<br>(0:10.74) | 0:45.90[12]<br>(0:10.94) | 0:34.96[12]<br>(0:11.35) | 0:23.61[11]<br>(0:11.50) | 0:12.11[10]<br>(0:12.11) |
| Average Speed [km/h]   | 36.8                    | 67.0                     | 66.0                     | 63.4                     | 62.6                     | 59.5                     |
| Top Speed [km/h]       | 64.4                    | 68.8                     | 68.6                     | 65.1                     | 64.1                     | 62.1                     |
| Avg. Dist. to Rail [m] | 21.0                    | 0.8                      | 1.2                      | 1.9                      | 7.1                      | 7.6                      |
| Avg. Stride Freq. [Hz] | 1.6                     | 2.5                      | 2.4                      | 2.4                      | 2.3                      | 2.3                      |
| Avg. Stride Length [m] | 7.6                     | 7.3                      | 7.4                      | 7.4                      | 7.3                      | 7.1                      |