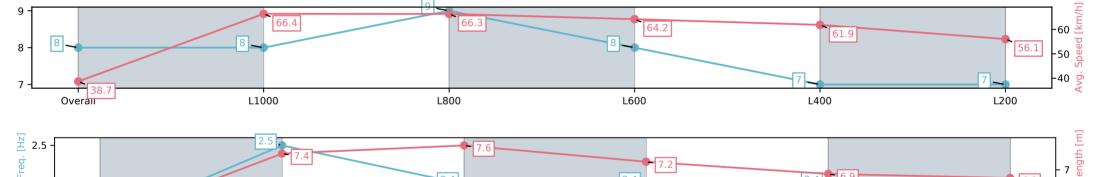

#### Race 4: Carlton United Breweries Three-Year-Old Benchmark 60 Handicap - 1100m

30 April 2025 - 1:51PM

Track Rating: Good 4, Weather: Overcast, Rail Position: +7m 1200m Chute, +10m Remainder

| Section                | Overall                 | L1000                   | L800                    | L600                    | L400                    | L200                    |
|------------------------|-------------------------|-------------------------|-------------------------|-------------------------|-------------------------|-------------------------|
| Section Times          | 1:06.00[1]<br>(0:09.28) | 0:56.71[6]<br>(0:10.76) | 0:45.95[6]<br>(0:11.04) | 0:34.91[7]<br>(0:11.25) | 0:23.66[6]<br>(0:11.43) | 0:12.23[2]<br>(0:12.23) |
| Average Speed [km/h]   | 38.8                    | 66.9                    | 66.0                    | 64.4                    | 63.1                    | 58.8                    |
| Top Speed [km/h]       | 64.0                    | 69.1                    | 67.9                    | 65.4                    | 64.7                    | 61.5                    |
| Avg. Dist. to Rail [m] | 7.4                     | 1.9                     | 3.9                     | 2.1                     | 5.9                     | 4.4                     |
| Avg. Stride Freq. [Hz] | 2.3                     | 2.4                     | 2.4                     | 2.4                     | 2.4                     | 2.3                     |
| Avg. Stride Length [m] | 5.7                     | 7.6                     | 7.7                     | 7.5                     | 7.2                     | 7.0                     |