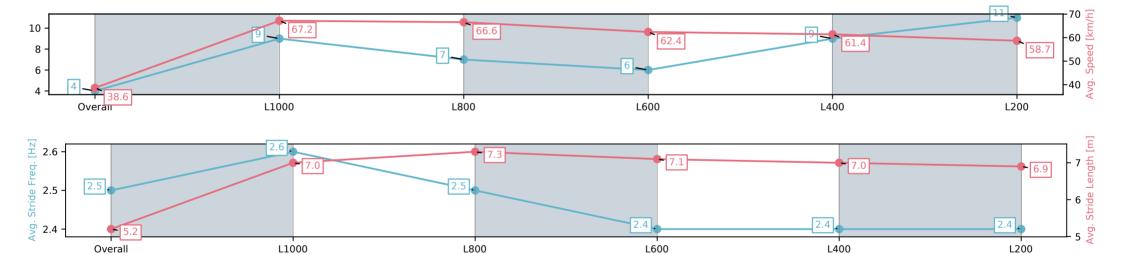

#### Race 4: Carlton United Breweries Three-Year-Old Benchmark 60 Handicap - 1100m

30 April 2025 - 1:51PM

Track Rating: Good 4, Weather: Overcast, Rail Position: +7m 1200m Chute, +10m Remainder

L400

| Section                | Overall                 | L1000                   | L800                    | L600                    | L400                    | L200                     |
|------------------------|-------------------------|-------------------------|-------------------------|-------------------------|-------------------------|--------------------------|
| Section Times          | 1:06.59[4]<br>(0:09.36) | 0:57.23[9]<br>(0:10.70) | 0:46.53[7]<br>(0:10.95) | 0:35.58[6]<br>(0:11.57) | 0:24.00[9]<br>(0:11.72) | 0:12.28[11]<br>(0:12.28) |
| Average Speed [km/h]   | 38.6                    | 67.2                    | 66.6                    | 62.4                    | 61.4                    | 58.7                     |
| Top Speed [km/h]       | 64.3                    | 68.9                    | 69.1                    | 64.2                    | 62.8                    | 61.4                     |
| Avg. Dist. to Rail [m] | 5.0                     | 0.7                     | 3.5                     | 1.1                     | 2.8                     | 3.0                      |
| Avg. Stride Freq. [Hz] | 2.5                     | 2.6                     | 2.5                     | 2.4                     | 2.4                     | 2.4                      |
| Avg. Stride Length [m] | 5.2                     | 7.0                     | 7.3                     | 7.1                     | 7.0                     | 6.9                      |