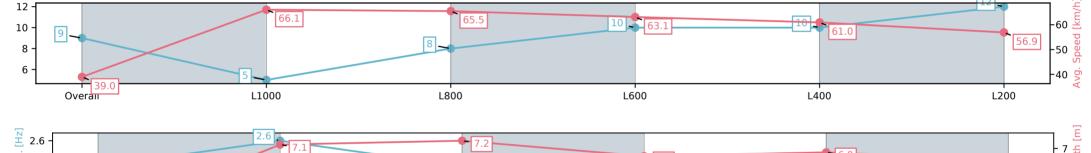

#### Race 4: Carlton United Breweries Three-Year-Old Benchmark 60 Handicap - 1100m

30 April 2025 - 1:51PM

Track Rating: Good 4, Weather: Overcast, Rail Position: +7m 1200m Chute, +10m Remainder

| Section                | Overall                 | L1000                   | L800                    | L600                     | L400                     | L200                     |
|------------------------|-------------------------|-------------------------|-------------------------|--------------------------|--------------------------|--------------------------|
| Section Times          | 1:07.10[9]<br>(0:09.25) | 0:57.85[5]<br>(0:10.89) | 0:46.96[8]<br>(0:11.10) | 0:35.86[10]<br>(0:11.41) | 0:24.45[10]<br>(0:11.80) | 0:12.65[12]<br>(0:12.65) |
| Average Speed [km/h]   | 39.0                    | 66.1                    | 65.5                    | 63.1                     | 61.0                     | 56.9                     |
| Top Speed [km/h]       | 62.9                    | 66.8                    | 68.7                    | 64.5                     | 64.7                     | 59.6                     |
| Avg. Dist. to Rail [m] | 2.7                     | 2.3                     | 2.2                     | 0.9                      | 2.6                      | 3.3                      |
| Avg. Stride Freq. [Hz] | 2.5                     | 2.6                     | 2.5                     | 2.5                      | 2.4                      | 2.3                      |
| Avg. Stride Length [m] | 5.2                     | 7.1                     | 7.2                     | 6.8                      | 6.9                      | 6.7                      |