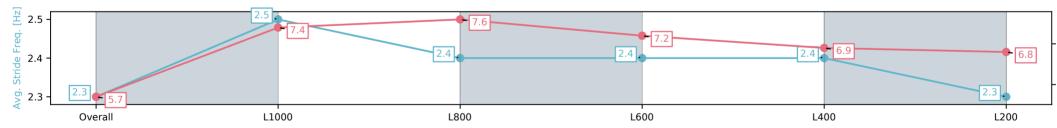

#### Race 4: Carlton United Breweries Three-Year-Old Benchmark 60 Handicap - 1100m

30 April 2025 - 1:51PM

Track Rating: Good 4, Weather: Overcast, Rail Position: +7m 1200m Chute, +10m Remainder

| Section                | Overall                 | L1000                   | L800                    | L600                    | L400                    | L200                    |
|------------------------|-------------------------|-------------------------|-------------------------|-------------------------|-------------------------|-------------------------|
| Section Times          | 1:06.00[1]<br>(0:09.28) | 0:56.71[6]<br>(0:10.76) | 0:45.95[6]<br>(0:11.04) | 0:34.91[7]<br>(0:11.25) | 0:23.66[6]<br>(0:11.43) | 0:12.23[2]<br>(0:12.23) |
| Average Speed [km/h]   | 38.8                    | 66.9                    | 66.0                    | 64.4                    | 63.1                    | 58.8                    |
| Top Speed [km/h]       | 64.0                    | 69.1                    | 67.9                    | 65.4                    | 64.7                    | 61.5                    |
| Avg. Dist. to Rail [m] | 7.4                     | 1.9                     | 3.9                     | 2.1                     | 5.9                     | 4.4                     |
| Avg. Stride Freq. [Hz] | 2.3                     | 2.4                     | 2.4                     | 2.4                     | 2.4                     | 2.3                     |
| Avg. Stride Length [m] | 5.7                     | 7.6                     | 7.7                     | 7.5                     | 7.2                     | 7.0                     |