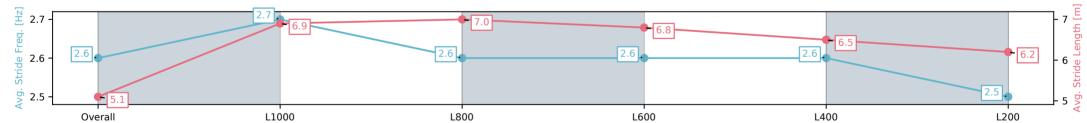

#### Race 4: Carlton United Breweries Three-Year-Old Benchmark 60 Handicap - 1100m

30 April 2025 - 1:51PM

Track Rating: Good 4, Weather: Overcast, Rail Position: +7m 1200m Chute, +10m Remainder

| Section                | Overall                 | L1000                   | L800                    | L600                    | L400                    | L200                    |
|------------------------|-------------------------|-------------------------|-------------------------|-------------------------|-------------------------|-------------------------|
| Section Times          | 1:06.00[1]<br>(0:09.28) | 0:56.71[6]<br>(0:10.76) | 0:45.95[6]<br>(0:11.04) | 0:34.91[7]<br>(0:11.25) | 0:23.66[6]<br>(0:11.43) | 0:12.23[2]<br>(0:12.23) |
| Average Speed [km/h]   | 38.8                    | 66.9                    | 66.0                    | 64.4                    | 63.1                    | 58.8                    |
| Top Speed [km/h]       | 64.0                    | 69.1                    | 67.9                    | 65.4                    | 64.7                    | 61.5                    |
| Avg. Dist. to Rail [m] | 7.4                     | 1.9                     | 3.9                     | 2.1                     | 5.9                     | 4.4                     |
| Avg. Stride Freq. [Hz] | 2.3                     | 2.4                     | 2.4                     | 2.4                     | 2.4                     | 2.3                     |
| Avg. Stride Length [m] | 5.7                     | 7.6                     | 7.7                     | 7.5                     | 7.2                     | 7.0                     |