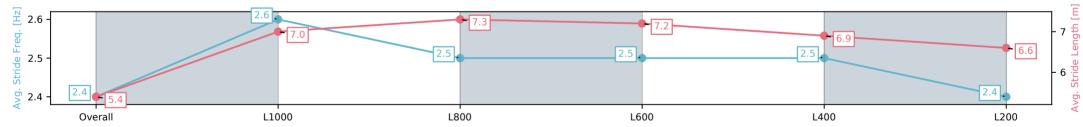

#### Race 4: Carlton United Breweries Three-Year-Old Benchmark 60 Handicap - 1100m

30 April 2025 - 1:51PM

Track Rating: Good 4, Weather: Overcast, Rail Position: +7m 1200m Chute, +10m Remainder

| Section                | Overall                  | L1000                   | L800                    | L600                    | L400                    | L200                    |
|------------------------|--------------------------|-------------------------|-------------------------|-------------------------|-------------------------|-------------------------|
| Section Times          | 1:07.42[11]<br>(0:09.10) | 0:58.32[3]<br>(0:10.76) | 0:47.56[3]<br>(0:10.84) | 0:36.72[3]<br>(0:11.31) | 0:25.41[3]<br>(0:11.87) | 0:13.54[4]<br>(0:13.54) |
| Average Speed [km/h]   | 39.7                     | 66.9                    | 67.2                    | 64.3                    | 60.6                    | 53.2                    |
| Top Speed [km/h]       | 65.5                     | 68.7                    | 69.5                    | 65.9                    | 63.9                    | 57.5                    |
| Avg. Dist. to Rail [m] | 3.9                      | 0.9                     | 3.5                     | 2.9                     | 4.1                     | 3.8                     |
| Avg. Stride Freq. [Hz] | 2.6                      | 2.7                     | 2.6                     | 2.6                     | 2.5                     | 2.4                     |
| Avg. Stride Length [m] | 5.1                      | 6.9                     | 7.0                     | 6.7                     | 6.7                     | 6.2                     |