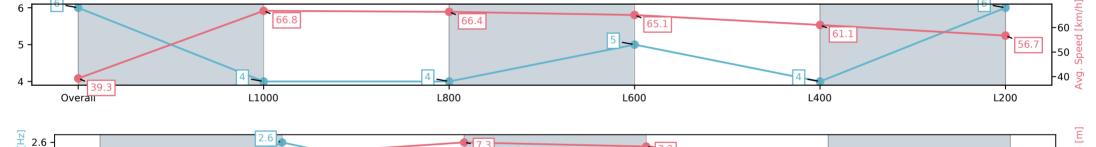

#### Race 4: Carlton United Breweries Three-Year-Old Benchmark 60 Handicap - 1100m

30 April 2025 - 1:51PM

Track Rating: Good 4, Weather: Overcast, Rail Position: +7m 1200m Chute, +10m Remainder

| Section                | Overall                 | L1000                   | L800                    | L600                    | L400                    | L200                    |
|------------------------|-------------------------|-------------------------|-------------------------|-------------------------|-------------------------|-------------------------|
| Section Times          | 1:06.71[6]<br>(0:09.17) | 0:57.54[4]<br>(0:10.78) | 0:46.76[4]<br>(0:11.01) | 0:35.75[5]<br>(0:11.25) | 0:24.50[4]<br>(0:11.80) | 0:12.70[6]<br>(0:12.70) |
| Average Speed [km/h]   | 39.3                    | 66.8                    | 66.4                    | 65.1                    | 61.1                    | 56.7                    |
| Top Speed [km/h]       | 63.7                    | 68.7                    | 68.6                    | 66.4                    | 64.4                    | 59.9                    |
| Avg. Dist. to Rail [m] | 5.8                     | 2.0                     | 4.6                     | 4.2                     | 6.6                     | 6.3                     |
| Avg. Stride Freq. [Hz] | 2.4                     | 2.6                     | 2.5                     | 2.5                     | 2.5                     | 2.4                     |
| Avg. Stride Length [m] | 5.4                     | 7.0                     | 7.3                     | 7.2                     | 6.9                     | 6.6                     |