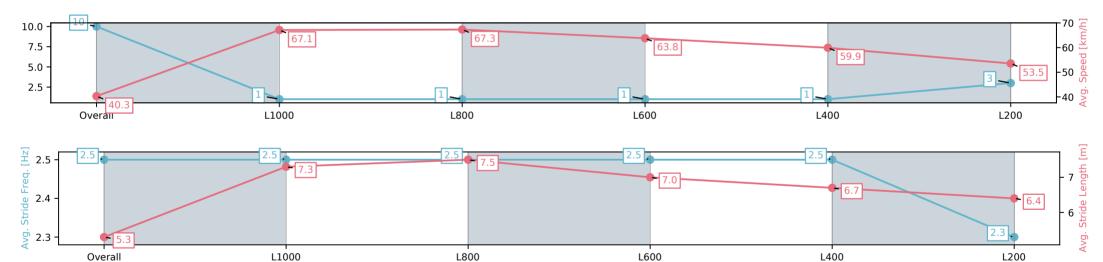

#### Race 4: Carlton United Breweries Three-Year-Old Benchmark 60 Handicap - 1100m

30 April 2025 - 1:51PM

Track Rating: Good 4, Weather: Overcast, Rail Position: +7m 1200m Chute, +10m Remainder

| Section                | Overall                  | L1000                   | L800                    | L600                    | L400                    | L200                    |
|------------------------|--------------------------|-------------------------|-------------------------|-------------------------|-------------------------|-------------------------|
| Section Times          | 1:07.26[10]<br>(0:08.96) | 0:58.30[1]<br>(0:10.72) | 0:47.58[1]<br>(0:10.75) | 0:36.83[1]<br>(0:11.37) | 0:25.46[1]<br>(0:12.02) | 0:13.44[3]<br>(0:13.44) |
| Average Speed [km/h]   | 40.3                     | 67.1                    | 67.3                    | 63.8                    | 59.9                    | 53.5                    |
| Top Speed [km/h]       | 63.9                     | 69.5                    | 69.7                    | 65.0                    | 62.9                    | 57.8                    |
| Avg. Dist. to Rail [m] | 1.6                      | 3.0                     | 1.4                     | 1.9                     | 3.0                     | 2.7                     |
| Avg. Stride Freq. [Hz] | 2.5                      | 2.5                     | 2.5                     | 2.5                     | 2.5                     | 2.3                     |
| Avg. Stride Length [m] | 5.3                      | 7.3                     | 7.5                     | 7.0                     | 6.7                     | 6.4                     |