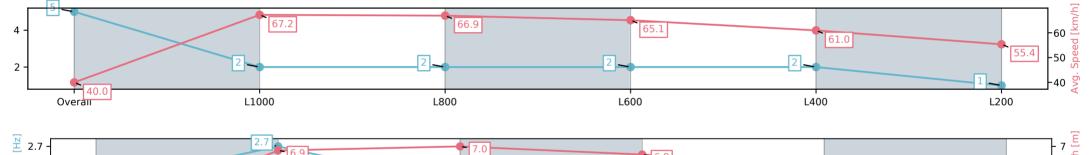

#### Race 4: Carlton United Breweries Three-Year-Old Benchmark 60 Handicap - 1100m

30 April 2025 - 1:51PM

Track Rating: Good 4, Weather: Overcast, Rail Position: +7m 1200m Chute, +10m Remainder

| Section                | Overall                 | L1000                   | L800                    | L600                    | L400                    | L200                    |
|------------------------|-------------------------|-------------------------|-------------------------|-------------------------|-------------------------|-------------------------|
| Section Times          | 1:06.68[5]<br>(0:09.03) | 0:57.65[2]<br>(0:10.71) | 0:46.94[2]<br>(0:10.92) | 0:36.02[2]<br>(0:11.20) | 0:24.82[2]<br>(0:11.83) | 0:12.99[1]<br>(0:12.99) |
| Average Speed [km/h]   | 40.0                    | 67.2                    | 66.9                    | 65.1                    | 61.0                    | 55.4                    |
| Top Speed [km/h]       | 64.3                    | 69.2                    | 69.2                    | 66.9                    | 63.9                    | 58.6                    |
| Avg. Dist. to Rail [m] | 9.1                     | 4.1                     | 4.3                     | 3.4                     | 5.2                     | 3.1                     |
| Avg. Stride Freq. [Hz] | 2.6                     | 2.7                     | 2.6                     | 2.6                     | 2.6                     | 2.5                     |
| Avg. Stride Length [m] | 5.1                     | 6.9                     | 7.0                     | 6.8                     | 6.5                     | 6.2                     |