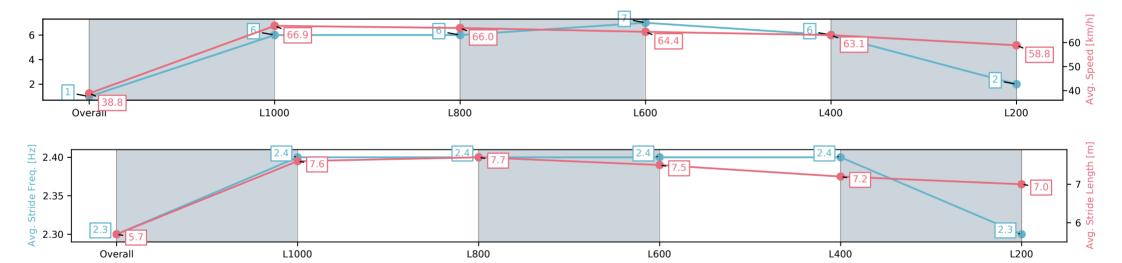

#### Race 4: Carlton United Breweries Three-Year-Old Benchmark 60 Handicap - 1100m

30 April 2025 - 1:51PM

Track Rating: Good 4, Weather: Overcast, Rail Position: +7m 1200m Chute, +10m Remainder

| Section                | Overall                 | L1000                    | L800                     | L600                    | L400                    | L200                    |
|------------------------|-------------------------|--------------------------|--------------------------|-------------------------|-------------------------|-------------------------|
| Section Times          | 1:06.10[2]<br>(0:09.40) | 0:56.70[10]<br>(0:10.76) | 0:45.94[10]<br>(0:11.03) | 0:34.91[9]<br>(0:11.31) | 0:23.60[7]<br>(0:11.42) | 0:12.18[5]<br>(0:12.18) |
| Average Speed [km/h]   | 38.4                    | 67.1                     | 65.9                     | 64.5                    | 63.1                    | 59.2                    |
| Top Speed [km/h]       | 64.9                    | 69.2                     | 67.4                     | 66.1                    | 65.0                    | 62.5                    |
| Avg. Dist. to Rail [m] | 6.8                     | 1.1                      | 3.9                      | 3.3                     | 7.9                     | 6.7                     |
| Avg. Stride Freq. [Hz] | 2.4                     | 2.6                      | 2.5                      | 2.4                     | 2.4                     | 2.4                     |
| Avg. Stride Length [m] | 5.3                     | 7.2                      | 7.4                      | 7.3                     | 7.1                     | 6.9                     |