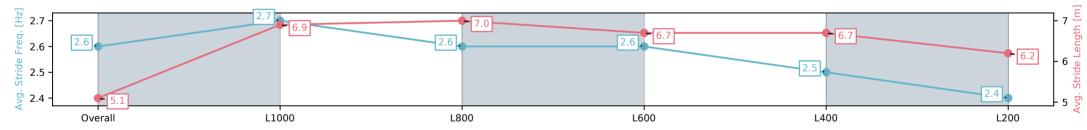

#### Race 4: Carlton United Breweries Three-Year-Old Benchmark 60 Handicap - 1100m

30 April 2025 - 1:51PM

Track Rating: Good 4, Weather: Overcast, Rail Position: +7m 1200m Chute, +10m Remainder

| Section                | Overall                  | L1000                   | L800                    | L600                    | L400                    | L200                    |
|------------------------|--------------------------|-------------------------|-------------------------|-------------------------|-------------------------|-------------------------|
| Section Times          | 1:07.42[11]<br>(0:09.10) | 0:58.32[3]<br>(0:10.76) | 0:47.56[3]<br>(0:10.84) | 0:36.72[3]<br>(0:11.31) | 0:25.41[3]<br>(0:11.87) | 0:13.54[4]<br>(0:13.54) |
| Average Speed [km/h]   | 39.7                     | 66.9                    | 67.2                    | 64.3                    | 60.6                    | 53.2                    |
| Top Speed [km/h]       | 65.5                     | 68.7                    | 69.5                    | 65.9                    | 63.9                    | 57.5                    |
| Avg. Dist. to Rail [m] | 3.9                      | 0.9                     | 3.5                     | 2.9                     | 4.1                     | 3.8                     |
| Avg. Stride Freq. [Hz] | 2.6                      | 2.7                     | 2.6                     | 2.6                     | 2.5                     | 2.4                     |
| Avg. Stride Length [m] | 5.1                      | 6.9                     | 7.0                     | 6.7                     | 6.7                     | 6.2                     |