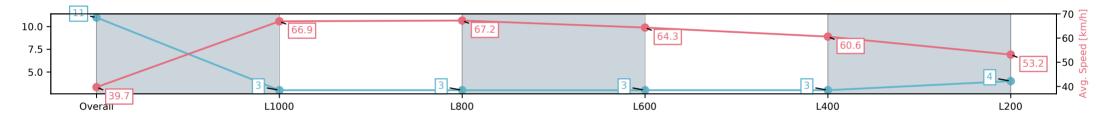

#### Race 4: Carlton United Breweries Three-Year-Old Benchmark 60 Handicap - 1100m

30 April 2025 - 1:51PM

Track Rating: Good 4, Weather: Overcast, Rail Position: +7m 1200m Chute, +10m Remainder

| Section                | Overall                  | L1000                   | L800                    | L600                    | L400                    | L200                    |
|------------------------|--------------------------|-------------------------|-------------------------|-------------------------|-------------------------|-------------------------|
| Section Times          | 1:07.42[11]<br>(0:09.10) | 0:58.32[3]<br>(0:10.76) | 0:47.56[3]<br>(0:10.84) | 0:36.72[3]<br>(0:11.31) | 0:25.41[3]<br>(0:11.87) | 0:13.54[4]<br>(0:13.54) |
| Average Speed [km/h]   | 39.7                     | 66.9                    | 67.2                    | 64.3                    | 60.6                    | 53.2                    |
| Top Speed [km/h]       | 65.5                     | 68.7                    | 69.5                    | 65.9                    | 63.9                    | 57.5                    |
| Avg. Dist. to Rail [m] | 3.9                      | 0.9                     | 3.5                     | 2.9                     | 4.1                     | 3.8                     |
| Avg. Stride Freq. [Hz] | 2.6                      | 2.7                     | 2.6                     | 2.6                     | 2.5                     | 2.4                     |
| Avg. Stride Length [m] | 5.1                      | 6.9                     | 7.0                     | 6.7                     | 6.7                     | 6.2                     |