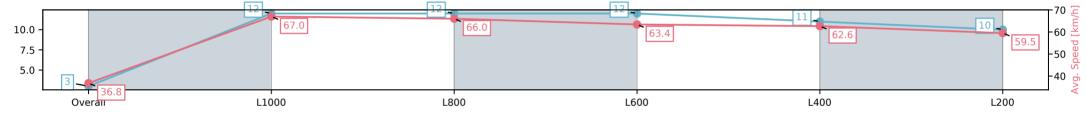

#### Race 4: Carlton United Breweries Three-Year-Old Benchmark 60 Handicap - 1100m

30 April 2025 - 1:51PM

Track Rating: Good 4, Weather: Overcast, Rail Position: +7m 1200m Chute, +10m Remainder

| Section                | Overall                 | L1000                    | L800                     | L600                     | L400                     | L200                     |
|------------------------|-------------------------|--------------------------|--------------------------|--------------------------|--------------------------|--------------------------|
| Section Times          | 1:06.42[3]<br>(0:09.78) | 0:56.64[12]<br>(0:10.74) | 0:45.90[12]<br>(0:10.94) | 0:34.96[12]<br>(0:11.35) | 0:23.61[11]<br>(0:11.50) | 0:12.11[10]<br>(0:12.11) |
| Average Speed [km/h]   | 36.8                    | 67.0                     | 66.0                     | 63.4                     | 62.6                     | 59.5                     |
| Top Speed [km/h]       | 64.4                    | 68.8                     | 68.6                     | 65.1                     | 64.1                     | 62.1                     |
| Avg. Dist. to Rail [m] | 21.0                    | 0.8                      | 1.2                      | 1.9                      | 7.1                      | 7.6                      |
| Avg. Stride Freq. [Hz] | 1.6                     | 2.5                      | 2.4                      | 2.4                      | 2.3                      | 2.3                      |
| Avg. Stride Length [m] | 7.6                     | 7.3                      | 7.4                      | 7.4                      | 7.3                      | 7.1                      |