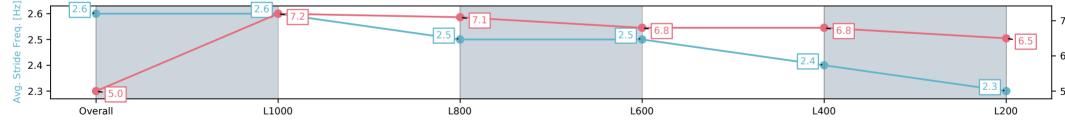

#### Race 4: Carlton United Breweries Three-Year-Old Benchmark 60 Handicap - 1100m

30 April 2025 - 1:51PM

Track Rating: Good 4, Weather: Overcast, Rail Position: +7m 1200m Chute, +10m Remainder

| Section                | Overall                 | L1000                   | L800                    | L600                    | L400                    | L200                    |
|------------------------|-------------------------|-------------------------|-------------------------|-------------------------|-------------------------|-------------------------|
| Section Times          | 1:06.00[1]<br>(0:09.28) | 0:56.71[6]<br>(0:10.76) | 0:45.95[6]<br>(0:11.04) | 0:34.91[7]<br>(0:11.25) | 0:23.66[6]<br>(0:11.43) | 0:12.23[2]<br>(0:12.23) |
| Average Speed [km/h]   | 38.8                    | 66.9                    | 66.0                    | 64.4                    | 63.1                    | 58.8                    |
| Top Speed [km/h]       | 64.0                    | 69.1                    | 67.9                    | 65.4                    | 64.7                    | 61.5                    |
| Avg. Dist. to Rail [m] | 7.4                     | 1.9                     | 3.9                     | 2.1                     | 5.9                     | 4.4                     |
| Avg. Stride Freq. [Hz] | 2.3                     | 2.4                     | 2.4                     | 2.4                     | 2.4                     | 2.3                     |
| Avg. Stride Length [m] | 5.7                     | 7.6                     | 7.7                     | 7.5                     | 7.2                     | 7.0                     |