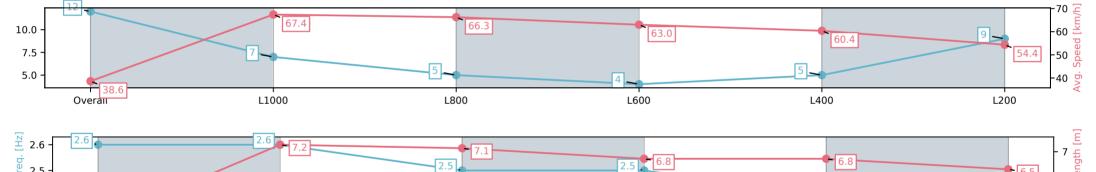

#### Race 4: Carlton United Breweries Three-Year-Old Benchmark 60 Handicap - 1100m

30 April 2025 - 1:51PM

Track Rating: Good 4, Weather: Overcast, Rail Position: +7m 1200m Chute, +10m Remainder

| Section                | Overall                  | L1000                   | L800                    | L600                    | L400                    | L200                    |
|------------------------|--------------------------|-------------------------|-------------------------|-------------------------|-------------------------|-------------------------|
| Section Times          | 1:07.50[12]<br>(0:09.30) | 0:58.20[7]<br>(0:10.69) | 0:47.51[5]<br>(0:10.93) | 0:36.58[4]<br>(0:11.39) | 0:25.19[5]<br>(0:11.95) | 0:13.24[9]<br>(0:13.24) |
| Average Speed [km/h]   | 38.6                     | 67.4                    | 66.3                    | 63.0                    | 60.4                    | 54.4                    |
| Top Speed [km/h]       | 64.4                     | 68.6                    | 67.7                    | 64.0                    | 63.0                    | 57.4                    |
| Avg. Dist. to Rail [m] | 2.4                      | 1.8                     | 2.0                     | 0.7                     | 2.3                     | 0.6                     |
| Avg. Stride Freq. [Hz] | 2.6                      | 2.6                     | 2.5                     | 2.5                     | 2.4                     | 2.3                     |
| Avg. Stride Length [m] | 5.0                      | 7.2                     | 7.1                     | 6.8                     | 6.8                     | 6.5                     |