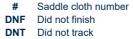

#### Race 4: Carlton United Breweries Three-Year-Old Benchmark 60 Handicap - 1100m

30 April 2025 - 1:51PM

Track Rating: Good 4, Weather: Overcast, Rail Position: +7m 1200m Chute, +10m Remainder

| Section                | Overall                 | L1000                   | L800                    | L600                    | L400                    | L200                    |
|------------------------|-------------------------|-------------------------|-------------------------|-------------------------|-------------------------|-------------------------|
| Section Times          | 1:06.00[1]<br>(0:09.28) | 0:56.71[6]<br>(0:10.76) | 0:45.95[6]<br>(0:11.04) | 0:34.91[7]<br>(0:11.25) | 0:23.66[6]<br>(0:11.43) | 0:12.23[2]<br>(0:12.23) |
| Average Speed [km/h]   | 38.8                    | 66.9                    | 66.0                    | 64.4                    | 63.1                    | 58.8                    |
| Top Speed [km/h]       | 64.0                    | 69.1                    | 67.9                    | 65.4                    | 64.7                    | 61.5                    |
| Avg. Dist. to Rail [m] | 7.4                     | 1.9                     | 3.9                     | 2.1                     | 5.9                     | 4.4                     |
| Avg. Stride Freq. [Hz] | 2.3                     | 2.4                     | 2.4                     | 2.4                     | 2.4                     | 2.3                     |
| Avg. Stride Length [m] | 5.7                     | 7.6                     | 7.7                     | 7.5                     | 7.2                     | 7.0                     |