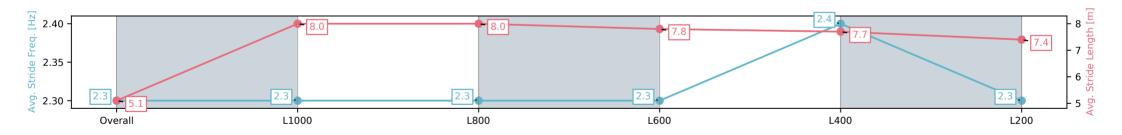

Overall

L400

| Horse/Jockey Name              | DAMPEN/Mar              | noel Nunes              |                         | Thomas Farms RC Murray Bridge SA - Professional               |                              |                         |  |
|--------------------------------|-------------------------|-------------------------|-------------------------|---------------------------------------------------------------|------------------------------|-------------------------|--|
| Finish Rank                    | 3<br>0:10.76 (L1000)    |                         |                         | Race 5: Magic Millions                                        | -                            |                         |  |
| Fastest Section Time (Section) |                         |                         |                         | 08 March                                                      | Murray Bridge<br>Racing Club |                         |  |
| Top Speed [km/h] (Section)     | 68.7 (Overall)          |                         | RACINGSA                | Track Rating: Good 4, Weather: Fine, Rail Position: +3m 1200m |                              | Racing Club             |  |
| Race State                     | Finished                |                         |                         | Chute, Tr                                                     |                              |                         |  |
| Section                        | Overall                 | L1000                   | L800                    | L600                                                          | L400                         | L200                    |  |
| Section Times                  | 1:03.73[3]<br>(0:08.46) | 0:55.27[6]<br>(0:10.76) | 0:44.51[4]<br>(0:10.96) | 0:33.55[6]<br>(0:11.15)                                       | 0:22.40[5]<br>(0:10.87)      | 0:11.53[4]<br>(0:11.53) |  |
| Average Speed [km/h]           | 42.5                    | 67.0                    | 66.1                    | 65.3                                                          | 66.2                         | 62.5                    |  |
| Top Speed [km/h]               | 63.5                    | 68.7                    | 68.5                    | 66.9                                                          | 67.3                         | 65.7                    |  |
| Avg. Dist. to Rail [m]         | 1.7                     | 1.0                     | 2.2                     | 2.6                                                           | 5.1                          | 6.1                     |  |
| Avg. Stride Freq. [Hz]         | 2.3                     | 2.4                     | 2.3                     | 2.3                                                           | 2.4                          | 2.3                     |  |
| Avg. Stride Length [m]         | 5.2                     | 7.7                     | 7.8                     | 7.9                                                           | 7.6                          | 7.4                     |  |
|                                | E                       |                         |                         | 1                                                             |                              |                         |  |