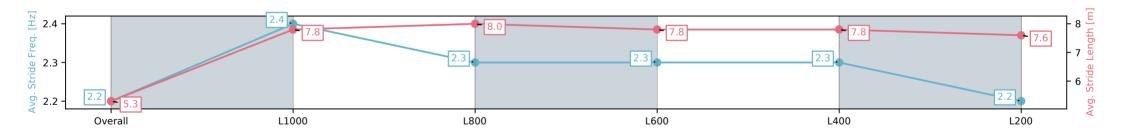

Report Created: Sat 08 March 2025 15:23:22 GMT+11 (Note: Timing is based on positional data)

[] Ranking at each section and finish

-:--.- No data available at this section

| Horse/Jockey Name                             | OUI OUI MA CHE          | RIE/Rochelle Milnes     |                                           | Thomas Farms RC Murra         | y Bridge SA - Professional                                      |                                           |
|-----------------------------------------------|-------------------------|-------------------------|-------------------------------------------|-------------------------------|-----------------------------------------------------------------|-------------------------------------------|
| Finish Rank<br>Fastest Section Time (Section) | 4<br>0:10.80 (L1000)    |                         | - And | -                             | SA 2YO Classic - 1100m                                          | Z                                         |
| Top Speed [km/h] (Section)                    | 68.6 (Overall)          |                         | RACINGSA                                  | Track Rating: Good 4, Weather | 025 - 2:35PM<br>: Fine, Rail Position: +3m 1200m<br>e Remainder | Murray Bridge<br>Racing Club              |
| Race State                                    | Finished                |                         |                                           | Chute, hu                     | e Kennamuer                                                     |                                           |
| Section                                       | Overall                 | L1000                   | L800                                      | L600                          | L400                                                            | L200                                      |
| Section Times                                 | 1:04.02[4]<br>(0:08.56) | 0:55.45[9]<br>(0:10.80) | 0:44.65[8]<br>(0:11.02)                   | 0:33.63[10]<br>(0:11.08)      | 0:22.55[8]<br>(0:10.86)                                         | 0:11.69[7]<br>(0:11.69)                   |
| Average Speed [km/h]                          | 41.9                    | 66.7                    | 66.3                                      | 66.4                          | 66.5                                                            | 61.5                                      |
| Top Speed [km/h]                              | 63.4                    | 68.6                    | 67.6                                      | 68.1                          | 67.9                                                            | 65.0                                      |
| Avg. Dist. to Rail [m]                        | 4.4                     | 4.1                     | 5.0                                       | 5.4                           | 9.8                                                             | 10.1                                      |
| Avg. Stride Freq. [Hz]                        | 2.3                     | 2.3                     | 2.3                                       | 2.3                           | 2.4                                                             | 2.3                                       |
| Avg. Stride Length [m]                        | 5.1                     | 8.0                     | 8.0                                       | 7.8                           | 7.7                                                             | 7.4                                       |
|                                               | 66.7                    | 8                       |                                           | 66.4                          | 8 66.5                                                          | 61.5<br>-60 [4/w]<br>-50 Sove<br>-50 Sove |
| Overaii                                       | L1000                   | L800                    |                                           | L600                          | L400                                                            | L200                                      |