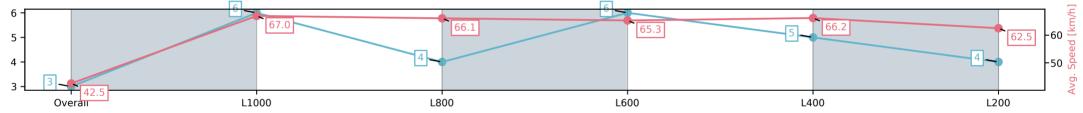

Overall

L400

| Horse/Jockey Name              | DAMPEN/Mar              | noel Nunes              |                         | Thomas Farms RC Murray Bridge SA - Professional               |                              |                         |  |
|--------------------------------|-------------------------|-------------------------|-------------------------|---------------------------------------------------------------|------------------------------|-------------------------|--|
| Finish Rank                    | 3<br>0:10.76 (L1000)    |                         |                         | Race 5: Magic Millions                                        | -                            |                         |  |
| Fastest Section Time (Section) |                         |                         |                         | 08 March                                                      | Murray Bridge<br>Racing Club |                         |  |
| Top Speed [km/h] (Section)     | 68.7 (Overall)          |                         | RACINGSA                | Track Rating: Good 4, Weather: Fine, Rail Position: +3m 1200m |                              | Racing Club             |  |
| Race State                     | Finished                |                         |                         | Chute, Tr                                                     |                              |                         |  |
| Section                        | Overall                 | L1000                   | L800                    | L600                                                          | L400                         | L200                    |  |
| Section Times                  | 1:03.73[3]<br>(0:08.46) | 0:55.27[6]<br>(0:10.76) | 0:44.51[4]<br>(0:10.96) | 0:33.55[6]<br>(0:11.15)                                       | 0:22.40[5]<br>(0:10.87)      | 0:11.53[4]<br>(0:11.53) |  |
| Average Speed [km/h]           | 42.5                    | 67.0                    | 66.1                    | 65.3                                                          | 66.2                         | 62.5                    |  |
| Top Speed [km/h]               | 63.5                    | 68.7                    | 68.5                    | 66.9                                                          | 67.3                         | 65.7                    |  |
| Avg. Dist. to Rail [m]         | 1.7                     | 1.0                     | 2.2                     | 2.6                                                           | 5.1                          | 6.1                     |  |
| Avg. Stride Freq. [Hz]         | 2.3                     | 2.4                     | 2.3                     | 2.3                                                           | 2.4                          | 2.3                     |  |
| Avg. Stride Length [m]         | 5.2                     | 7.7                     | 7.8                     | 7.9                                                           | 7.6                          | 7.4                     |  |
|                                | E                       |                         |                         | 1                                                             |                              |                         |  |