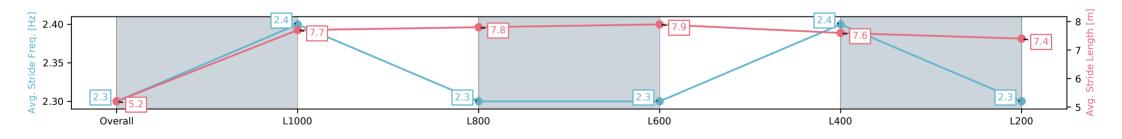

# Saddle cloth number DNF Did not finish

DNT Did not track

| Horse/Jockey Name                             | OLE DANCER/V             | Vill Price              |                         | Thomas Farms RC Murra                     | ay Bridge SA - Professional                                             |                         |
|-----------------------------------------------|--------------------------|-------------------------|-------------------------|-------------------------------------------|-------------------------------------------------------------------------|-------------------------|
| Finish Rank<br>Fastest Section Time (Section) | 1<br>0:10.72 (L400)      |                         | - Charles               | C C                                       | Race 5: Magic Millions SA 2YO Classic - 1100m<br>08 March 2025 - 2:35PM |                         |
| Top Speed [km/h] (Section)<br>Race State      | 68.0 (L1000)<br>Finished |                         | RACINGSA                | Track Rating: Good 4, Weathe<br>Chute, Tr | Murray Bridge<br>Racing Club                                            |                         |
| Section                                       | Overall                  | L1000                   | L800                    | L600                                      | L400                                                                    | L200                    |
| Section Times                                 | 1:03.47[1]<br>(0:08.42)  | 0:55.05[4]<br>(0:10.92) | 0:44.13[7]<br>(0:10.90) | 0:33.23[8]<br>(0:11.17)                   | 0:22.06[7]<br>(0:10.72)                                                 | 0:11.34[3]<br>(0:11.34) |
| Average Speed [km/h]                          | 42.7                     | 66.1                    | 66.9                    | 65.6                                      | 67.2                                                                    | 63.5                    |
| Top Speed [km/h]                              | 62.5                     | 67.5                    | 68.0                    | 67.0                                      | 67.6                                                                    | 66.3                    |
| Avg. Dist. to Rail [m]                        | 3.9                      | 3.6                     | 4.7                     | 4.2                                       | 7.3                                                                     | 7.2                     |
| Avg. Stride Freq. [Hz]                        | 2.3                      | 2.4                     | 2.3                     | 2.3                                       | 2.4                                                                     | 2.3                     |
| Avg. Stride Length [m]                        | 5.0                      | 7.5                     | 7.7                     | 7.8                                       | 7.8                                                                     | 7.6                     |
|                                               |                          |                         |                         |                                           |                                                                         |                         |