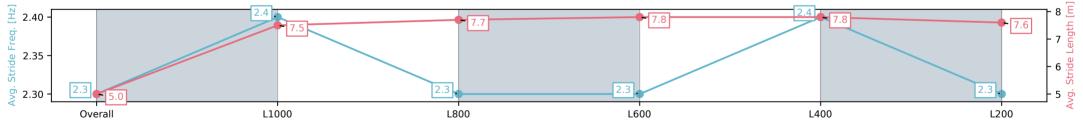

# Saddle cloth number DNF Did not finish

DNT Did not track

| Horse/Jockey Name                             | OLE DANCER/V             | Vill Price              |                         | Thomas Farms RC Murra                     | ay Bridge SA - Professional                                             |                         |
|-----------------------------------------------|--------------------------|-------------------------|-------------------------|-------------------------------------------|-------------------------------------------------------------------------|-------------------------|
| Finish Rank<br>Fastest Section Time (Section) | 1<br>0:10.72 (L400)      |                         | - Charles               | C C                                       | Race 5: Magic Millions SA 2YO Classic - 1100m<br>08 March 2025 - 2:35PM |                         |
| Top Speed [km/h] (Section)<br>Race State      | 68.0 (L1000)<br>Finished |                         | RACINGSA                | Track Rating: Good 4, Weathe<br>Chute, Tr | Murray Bridge<br>Racing Club                                            |                         |
| Section                                       | Overall                  | L1000                   | L800                    | L600                                      | L400                                                                    | L200                    |
| Section Times                                 | 1:03.47[1]<br>(0:08.42)  | 0:55.05[4]<br>(0:10.92) | 0:44.13[7]<br>(0:10.90) | 0:33.23[8]<br>(0:11.17)                   | 0:22.06[7]<br>(0:10.72)                                                 | 0:11.34[3]<br>(0:11.34) |
| Average Speed [km/h]                          | 42.7                     | 66.1                    | 66.9                    | 65.6                                      | 67.2                                                                    | 63.5                    |
| Top Speed [km/h]                              | 62.5                     | 67.5                    | 68.0                    | 67.0                                      | 67.6                                                                    | 66.3                    |
| Avg. Dist. to Rail [m]                        | 3.9                      | 3.6                     | 4.7                     | 4.2                                       | 7.3                                                                     | 7.2                     |
| Avg. Stride Freq. [Hz]                        | 2.3                      | 2.4                     | 2.3                     | 2.3                                       | 2.4                                                                     | 2.3                     |
| Avg. Stride Length [m]                        | 5.0                      | 7.5                     | 7.7                     | 7.8                                       | 7.8                                                                     | 7.6                     |
|                                               |                          |                         |                         |                                           |                                                                         |                         |