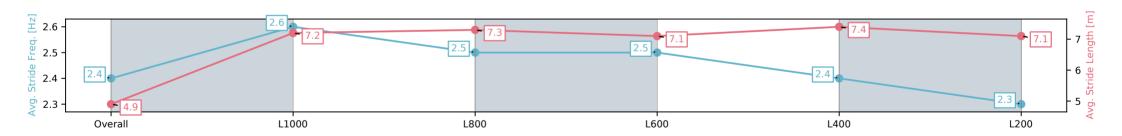

Report Created: Sat 08 March 2025 15:23:22 GMT+11 (Note: Timing is based on positional data)

[] Ranking at each section and finish

-:--- No data available at this section

| Horse/Jockey Name                                 | FROTHY MACAW/           | acob Opperman           |                         | Thomas Farms RC Mur         | ray Bridge SA - Professional       |                                                                                                                                                                                                                                                                                                                                                                                                                                                                                                                                                                                                                                                                                                                                                                                                                                                                                                                                                                                                                                                                                                                                                                                                                                                                                                                                                                                                                                                                                                                                                                                                                                                                                                                                                                                                                                                                                                                                                                                                                                                                                                                                     |
|---------------------------------------------------|-------------------------|-------------------------|-------------------------|-----------------------------|------------------------------------|-------------------------------------------------------------------------------------------------------------------------------------------------------------------------------------------------------------------------------------------------------------------------------------------------------------------------------------------------------------------------------------------------------------------------------------------------------------------------------------------------------------------------------------------------------------------------------------------------------------------------------------------------------------------------------------------------------------------------------------------------------------------------------------------------------------------------------------------------------------------------------------------------------------------------------------------------------------------------------------------------------------------------------------------------------------------------------------------------------------------------------------------------------------------------------------------------------------------------------------------------------------------------------------------------------------------------------------------------------------------------------------------------------------------------------------------------------------------------------------------------------------------------------------------------------------------------------------------------------------------------------------------------------------------------------------------------------------------------------------------------------------------------------------------------------------------------------------------------------------------------------------------------------------------------------------------------------------------------------------------------------------------------------------------------------------------------------------------------------------------------------------|
| Finish Rank                                       | 5                       |                         |                         | Race 5: Magic Millior       | ns SA 2YO Classic - 1100m          |                                                                                                                                                                                                                                                                                                                                                                                                                                                                                                                                                                                                                                                                                                                                                                                                                                                                                                                                                                                                                                                                                                                                                                                                                                                                                                                                                                                                                                                                                                                                                                                                                                                                                                                                                                                                                                                                                                                                                                                                                                                                                                                                     |
| Fastest Section Time (Section)                    | 0:10.67 (L1000)         |                         | m w                     | 08 March                    | n 2025 - 2:35PM                    | Murray Bridge                                                                                                                                                                                                                                                                                                                                                                                                                                                                                                                                                                                                                                                                                                                                                                                                                                                                                                                                                                                                                                                                                                                                                                                                                                                                                                                                                                                                                                                                                                                                                                                                                                                                                                                                                                                                                                                                                                                                                                                                                                                                                                                       |
| Top Speed [km/h] (Section)                        | 68.9 (Overall)          |                         | RACING <mark>SA</mark>  | Track Rating: Good 4, Weath | er: Fine, Rail Position: +3m 1200m | Racing Club                                                                                                                                                                                                                                                                                                                                                                                                                                                                                                                                                                                                                                                                                                                                                                                                                                                                                                                                                                                                                                                                                                                                                                                                                                                                                                                                                                                                                                                                                                                                                                                                                                                                                                                                                                                                                                                                                                                                                                                                                                                                                                                         |
| Race State                                        | Finished                |                         |                         | Chute, T                    | rue Remainder                      |                                                                                                                                                                                                                                                                                                                                                                                                                                                                                                                                                                                                                                                                                                                                                                                                                                                                                                                                                                                                                                                                                                                                                                                                                                                                                                                                                                                                                                                                                                                                                                                                                                                                                                                                                                                                                                                                                                                                                                                                                                                                                                                                     |
| Section                                           | Overall                 | L1000                   | L800                    | L600                        | L400                               | L200                                                                                                                                                                                                                                                                                                                                                                                                                                                                                                                                                                                                                                                                                                                                                                                                                                                                                                                                                                                                                                                                                                                                                                                                                                                                                                                                                                                                                                                                                                                                                                                                                                                                                                                                                                                                                                                                                                                                                                                                                                                                                                                                |
| Section Times                                     | 1:04.04[5]<br>(0:08.27) | 0:55.77[2]<br>(0:10.67) | 0:45.10[1]<br>(0:10.86) | 0:34.24[1]<br>(0:11.20)     | 0:23.04[2]<br>(0:11.12)            | 0:11.92[2]<br>(0:11.92)                                                                                                                                                                                                                                                                                                                                                                                                                                                                                                                                                                                                                                                                                                                                                                                                                                                                                                                                                                                                                                                                                                                                                                                                                                                                                                                                                                                                                                                                                                                                                                                                                                                                                                                                                                                                                                                                                                                                                                                                                                                                                                             |
| Average Speed [km/h]                              | 43.5                    | 67.5                    | 67.1                    | 65.1                        | 64.8                               | 60.4                                                                                                                                                                                                                                                                                                                                                                                                                                                                                                                                                                                                                                                                                                                                                                                                                                                                                                                                                                                                                                                                                                                                                                                                                                                                                                                                                                                                                                                                                                                                                                                                                                                                                                                                                                                                                                                                                                                                                                                                                                                                                                                                |
| Top Speed [km/h]                                  | 64.2                    | 68.9                    | 68.7                    | 65.7                        | 65.9                               | 62.8                                                                                                                                                                                                                                                                                                                                                                                                                                                                                                                                                                                                                                                                                                                                                                                                                                                                                                                                                                                                                                                                                                                                                                                                                                                                                                                                                                                                                                                                                                                                                                                                                                                                                                                                                                                                                                                                                                                                                                                                                                                                                                                                |
| Avg. Dist. to Rail [m]                            | 7.4                     | 5.0                     | 3.9                     | 3.3                         | 4.4                                | 4.9                                                                                                                                                                                                                                                                                                                                                                                                                                                                                                                                                                                                                                                                                                                                                                                                                                                                                                                                                                                                                                                                                                                                                                                                                                                                                                                                                                                                                                                                                                                                                                                                                                                                                                                                                                                                                                                                                                                                                                                                                                                                                                                                 |
| Avg. Stride Freq. [Hz]                            | 2.5                     | 2.8                     | 2.6                     | 2.5                         | 2.6                                | 2.5                                                                                                                                                                                                                                                                                                                                                                                                                                                                                                                                                                                                                                                                                                                                                                                                                                                                                                                                                                                                                                                                                                                                                                                                                                                                                                                                                                                                                                                                                                                                                                                                                                                                                                                                                                                                                                                                                                                                                                                                                                                                                                                                 |
| Avg. Stride Length [m]                            | 4.8                     | 6.8                     | 7.1                     | 7.1                         | 7.0                                | 6.8                                                                                                                                                                                                                                                                                                                                                                                                                                                                                                                                                                                                                                                                                                                                                                                                                                                                                                                                                                                                                                                                                                                                                                                                                                                                                                                                                                                                                                                                                                                                                                                                                                                                                                                                                                                                                                                                                                                                                                                                                                                                                                                                 |
| 4 -<br>2 -<br>Overall                             | 67.5<br>2<br>L1000      | 1<br>L800               | 1                       | 65.1<br>L600                | 64.8<br>2<br>L400                  | 60.4<br>60.4<br>50 Sover The second |
| 2.8<br>2.7<br>2.6<br>2.5<br>2.5<br>4.8<br>Overall | 2.8<br>6.8<br>L1000     | 2.6<br>L800             | 1                       | 2.5<br>L600                 | 2.6<br>L400                        | 2.5 • 6.8 • 7 Hundred Field Fi      |
| o veruit                                          | LIUUU                   | 2000                    |                         | 2000                        | 2100                               | 2200                                                                                                                                                                                                                                                                                                                                                                                                                                                                                                                                                                                                                                                                                                                                                                                                                                                                                                                                                                                                                                                                                                                                                                                                                                                                                                                                                                                                                                                                                                                                                                                                                                                                                                                                                                                                                                                                                                                                                                                                                                                                                                                                |