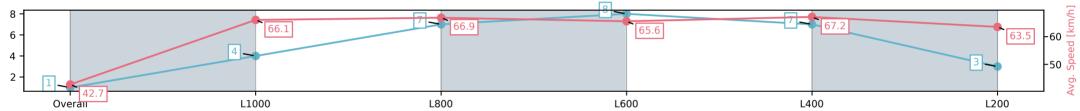

# Saddle cloth number DNF Did not finish

DNT Did not track

| Horse/Jockey Name                             | OLE DANCER/V             | Vill Price              |                         | Thomas Farms RC Murra                     | ay Bridge SA - Professional                                             |                         |
|-----------------------------------------------|--------------------------|-------------------------|-------------------------|-------------------------------------------|-------------------------------------------------------------------------|-------------------------|
| Finish Rank<br>Fastest Section Time (Section) | 1<br>0:10.72 (L400)      |                         | - Charles               | C C                                       | Race 5: Magic Millions SA 2YO Classic - 1100m<br>08 March 2025 - 2:35PM |                         |
| Top Speed [km/h] (Section)<br>Race State      | 68.0 (L1000)<br>Finished |                         | RACINGSA                | Track Rating: Good 4, Weathe<br>Chute, Tr | Murray Bridge<br>Racing Club                                            |                         |
| Section                                       | Overall                  | L1000                   | L800                    | L600                                      | L400                                                                    | L200                    |
| Section Times                                 | 1:03.47[1]<br>(0:08.42)  | 0:55.05[4]<br>(0:10.92) | 0:44.13[7]<br>(0:10.90) | 0:33.23[8]<br>(0:11.17)                   | 0:22.06[7]<br>(0:10.72)                                                 | 0:11.34[3]<br>(0:11.34) |
| Average Speed [km/h]                          | 42.7                     | 66.1                    | 66.9                    | 65.6                                      | 67.2                                                                    | 63.5                    |
| Top Speed [km/h]                              | 62.5                     | 67.5                    | 68.0                    | 67.0                                      | 67.6                                                                    | 66.3                    |
| Avg. Dist. to Rail [m]                        | 3.9                      | 3.6                     | 4.7                     | 4.2                                       | 7.3                                                                     | 7.2                     |
| Avg. Stride Freq. [Hz]                        | 2.3                      | 2.4                     | 2.3                     | 2.3                                       | 2.4                                                                     | 2.3                     |
| Avg. Stride Length [m]                        | 5.0                      | 7.5                     | 7.7                     | 7.8                                       | 7.8                                                                     | 7.6                     |
|                                               |                          |                         |                         |                                           |                                                                         |                         |