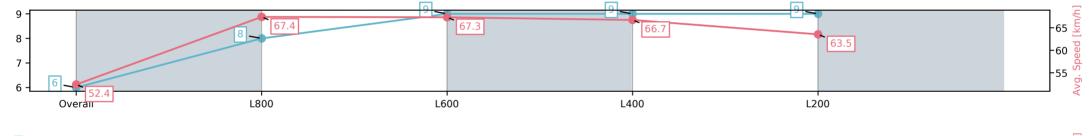

#### Race 3: Gifford Hill Estate Maiden Plate - 1000m

08 March 2025 - 1:26PM

Track Rating: Good 4, Weather: Fine, Rail Position: +3m 1200m Chute, True Remainder

| Section                | Overall                 | L800                    | L600                    | L400                    | L200                    |
|------------------------|-------------------------|-------------------------|-------------------------|-------------------------|-------------------------|
| Section Times          | 0:57.66[6]<br>(0:13.76) | 0:43.90[8]<br>(0:10.84) | 0:33.06[9]<br>(0:10.93) | 0:22.13[9]<br>(0:10.80) | 0:11.33[9]<br>(0:11.33) |
| Average Speed [km/h]   | 52.4                    | 67.4                    | 67.3                    | 66.7                    | 63.5                    |
| Top Speed [km/h]       | 66.5                    | 68.9                    | 69.7                    | 68.7                    | 66.2                    |
| Avg. Dist. to Rail [m] | 3.1                     | 4.8                     | 5.6                     | 10.7                    | 13.2                    |
| Avg. Stride Freq. [Hz] | 2.4                     | 2.5                     | 2.6                     | 2.5                     | 2.4                     |
| Avg. Stride Length [m] | 6.5                     | 7.3                     | 7.3                     | 7.3                     | 7.3                     |