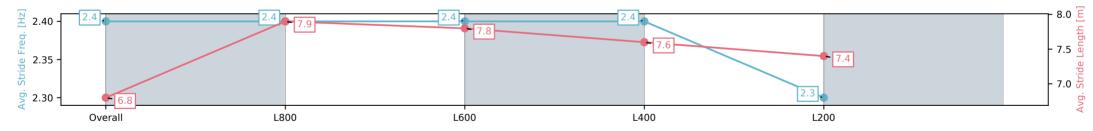

#### Race 3: Gifford Hill Estate Maiden Plate - 1000m

08 March 2025 - 1:26PM

Track Rating: Good 4, Weather: Fine, Rail Position: +3m 1200m Chute, True Remainder

| Section                | Overall                 | L800                    | L600                    | L400                    | L200                    |
|------------------------|-------------------------|-------------------------|-------------------------|-------------------------|-------------------------|
| Section Times          | 0:57.87[8]<br>(0:13.62) | 0:44.25[7]<br>(0:10.67) | 0:33.58[8]<br>(0:10.76) | 0:22.82[7]<br>(0:11.13) | 0:11.69[8]<br>(0:11.69) |
| Average Speed [km/h]   | 53.0                    | 68.2                    | 68.2                    | 64.6                    | 61.7                    |
| Top Speed [km/h]       | 69.1                    | 69.2                    | 70.0                    | 67.0                    | 63.5                    |
| Avg. Dist. to Rail [m] | 6.0                     | 4.4                     | 4.3                     | 5.7                     | 7.2                     |
| Avg. Stride Freq. [Hz] | 2.4                     | 2.4                     | 2.4                     | 2.4                     | 2.3                     |
| Avg. Stride Length [m] | 6.8                     | 7.9                     | 7.8                     | 7.6                     | 7.4                     |