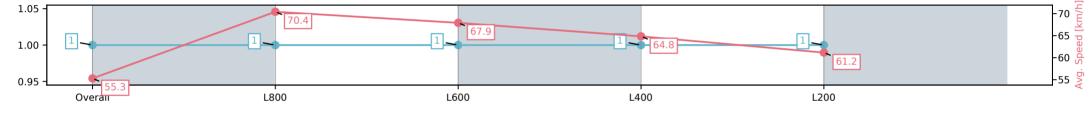

#### Race 3: Gifford Hill Estate Maiden Plate - 1000m

08 March 2025 - 1:26PM

Track Rating: Good 4, Weather: Fine, Rail Position: +3m 1200m Chute, True Remainder

| Section                | Overall                 | L800                    | L600                    | L400                    | L200                    |
|------------------------|-------------------------|-------------------------|-------------------------|-------------------------|-------------------------|
| Section Times          | 0:56.94[1]<br>(0:13.04) | 0:43.90[1]<br>(0:10.30) | 0:33.60[1]<br>(0:10.73) | 0:22.87[1]<br>(0:11.09) | 0:11.78[1]<br>(0:11.78) |
| Average Speed [km/h]   | 55.3                    | 70.4                    | 67.9                    | 64.8                    | 61.2                    |
| Top Speed [km/h]       | 70.2                    | 70.7                    | 68.3                    | 66.8                    | 64.0                    |
| Avg. Dist. to Rail [m] | 5.5                     | 3.4                     | 2.7                     | 5.4                     | 8.7                     |
| Avg. Stride Freq. [Hz] | 2.5                     | 2.5                     | 2.5                     | 2.5                     | 2.4                     |
| Avg. Stride Length [m] | 6.7                     | 7.5                     | 7.4                     | 7.2                     | 6.9                     |