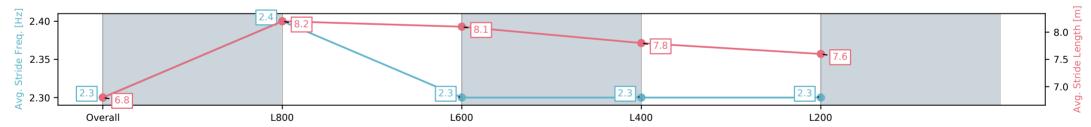

#### Race 3: Gifford Hill Estate Maiden Plate - 1000m

08 March 2025 - 1:26PM

Track Rating: Good 4, Weather: Fine, Rail Position: +3m 1200m Chute, True Remainder

| Section                | Overall                 | L800                    | L600                    | L400                    | L200                    |
|------------------------|-------------------------|-------------------------|-------------------------|-------------------------|-------------------------|
| Section Times          | 0:57.08[3]<br>(0:13.27) | 0:43.81[4]<br>(0:10.72) | 0:33.09[5]<br>(0:10.82) | 0:22.27[5]<br>(0:10.79) | 0:11.48[3]<br>(0:11.48) |
| Average Speed [km/h]   | 54.3                    | 68.0                    | 68.0                    | 66.8                    | 62.7                    |
| Top Speed [km/h]       | 68.1                    | 70.0                    | 69.1                    | 68.3                    | 64.3                    |
| Avg. Dist. to Rail [m] | 3.4                     | 4.6                     | 5.3                     | 9.2                     | 10.8                    |
| Avg. Stride Freq. [Hz] | 2.5                     | 2.5                     | 2.5                     | 2.5                     | 2.4                     |
| Avg. Stride Length [m] | 6.7                     | 7.4                     | 7.3                     | 7.3                     | 7.2                     |