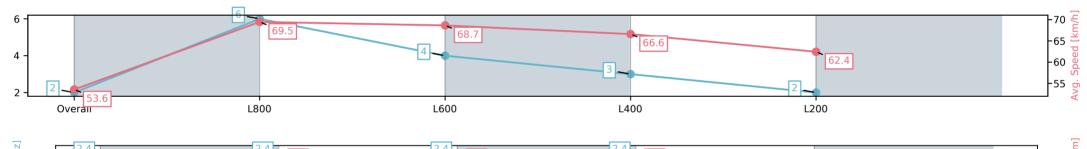

#### Race 3: Gifford Hill Estate Maiden Plate - 1000m

08 March 2025 - 1:26PM

Track Rating: Good 4, Weather: Fine, Rail Position: +3m 1200m Chute, True Remainder

| Section                | Overall                 | L800                    | L600                    | L400                    | L200                    |
|------------------------|-------------------------|-------------------------|-------------------------|-------------------------|-------------------------|
| Section Times          | 0:56.94[2]<br>(0:13.48) | 0:43.46[6]<br>(0:10.43) | 0:33.03[4]<br>(0:10.69) | 0:22.34[3]<br>(0:10.82) | 0:11.52[2]<br>(0:11.52) |
| Average Speed [km/h]   | 53.6                    | 69.5                    | 68.7                    | 66.6                    | 62.4                    |
| Top Speed [km/h]       | 69.0                    | 70.0                    | 69.6                    | 68.3                    | 64.5                    |
| Avg. Dist. to Rail [m] | 1.4                     | 3.2                     | 4.4                     | 6.4                     | 7.1                     |
| Avg. Stride Freq. [Hz] | 2.4                     | 2.4                     | 2.4                     | 2.4                     | 2.3                     |
| Avg. Stride Length [m] | 6.8                     | 7.5                     | 7.5                     | 7.5                     | 7.1                     |