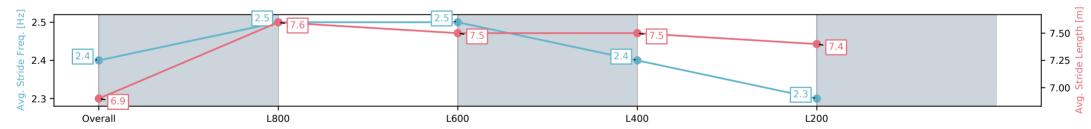

#### Race 3: Gifford Hill Estate Maiden Plate - 1000m

08 March 2025 - 1:26PM

Track Rating: Good 4, Weather: Fine, Rail Position: +3m 1200m Chute, True Remainder

| Section                | Overall                 | L800                    | L600                    | L400                    | L200                    |
|------------------------|-------------------------|-------------------------|-------------------------|-------------------------|-------------------------|
| Section Times          | 0:57.56[5]<br>(0:13.47) | 0:44.09[5]<br>(0:10.65) | 0:33.44[6]<br>(0:10.98) | 0:22.46[8]<br>(0:10.93) | 0:11.53[7]<br>(0:11.53) |
| Average Speed [km/h]   | 53.5                    | 68.4                    | 66.9                    | 66.0                    | 62.4                    |
| Top Speed [km/h]       | 66.9                    | 69.2                    | 68.4                    | 67.8                    | 65.0                    |
| Avg. Dist. to Rail [m] | 3.9                     | 4.5                     | 5.1                     | 8.9                     | 10.0                    |
| Avg. Stride Freq. [Hz] | 2.4                     | 2.5                     | 2.5                     | 2.4                     | 2.3                     |
| Avg. Stride Length [m] | 6.9                     | 7.6                     | 7.5                     | 7.5                     | 7.4                     |