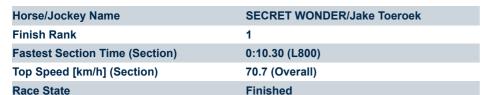

#### Race 3: Gifford Hill Estate Maiden Plate - 1000m

08 March 2025 - 1:26PM

Track Rating: Good 4, Weather: Fine, Rail Position: +3m 1200m Chute, True Remainder

| Section                | Overall                 | L800                    | L600                    | L400                    | L200                    |
|------------------------|-------------------------|-------------------------|-------------------------|-------------------------|-------------------------|
| Section Times          | 0:56.94[1]<br>(0:13.04) | 0:43.90[1]<br>(0:10.30) | 0:33.60[1]<br>(0:10.73) | 0:22.87[1]<br>(0:11.09) | 0:11.78[1]<br>(0:11.78) |
| Average Speed [km/h]   | 55.3                    | 70.4                    | 67.9                    | 64.8                    | 61.2                    |
| Top Speed [km/h]       | 70.2                    | 70.7                    | 68.3                    | 66.8                    | 64.0                    |
| Avg. Dist. to Rail [m] | 5.5                     | 3.4                     | 2.7                     | 5.4                     | 8.7                     |
| Avg. Stride Freq. [Hz] | 2.5                     | 2.5                     | 2.5                     | 2.5                     | 2.4                     |
| Avg. Stride Length [m] | 6.7                     | 7.5                     | 7.4                     | 7.2                     | 6.9                     |