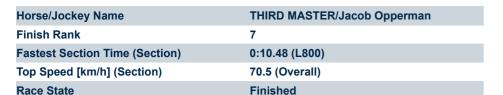

#### Race 3: Gifford Hill Estate Maiden Plate - 1000m

08 March 2025 - 1:26PM

Track Rating: Good 4, Weather: Fine, Rail Position: +3m 1200m Chute, True Remainder

| Section                | Overall                 | L800                    | L600                    | L400                    | L200                    |
|------------------------|-------------------------|-------------------------|-------------------------|-------------------------|-------------------------|
| Section Times          | 0:57.69[7]<br>(0:13.15) | 0:44.54[2]<br>(0:10.48) | 0:34.06[2]<br>(0:10.83) | 0:23.23[2]<br>(0:11.26) | 0:11.97[5]<br>(0:11.97) |
| Average Speed [km/h]   | 54.9                    | 69.7                    | 67.4                    | 64.0                    | 60.2                    |
| Top Speed [km/h]       | 70.3                    | 70.5                    | 68.8                    | 66.5                    | 62.3                    |
| Avg. Dist. to Rail [m] | 8.7                     | 5.6                     | 3.2                     | 3.8                     | 5.0                     |
| Avg. Stride Freq. [Hz] | 2.4                     | 2.3                     | 2.3                     | 2.3                     | 2.2                     |
| Avg. Stride Length [m] | 7.1                     | 8.3                     | 8.2                     | 7.8                     | 7.7                     |