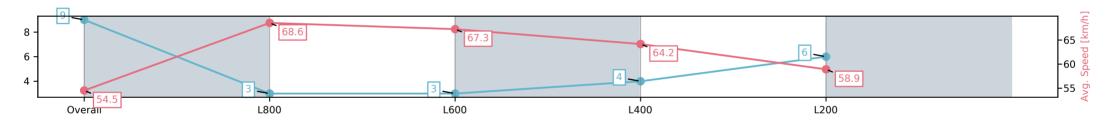

#### Race 3: Gifford Hill Estate Maiden Plate - 1000m

08 March 2025 - 1:26PM

Track Rating: Good 4, Weather: Fine, Rail Position: +3m 1200m Chute, True Remainder

| Section                | Overall                 | L800                    | L600                    | L400                    | L200                    |
|------------------------|-------------------------|-------------------------|-------------------------|-------------------------|-------------------------|
| Section Times          | 0:58.12[9]<br>(0:13.20) | 0:44.92[3]<br>(0:10.60) | 0:34.32[3]<br>(0:10.88) | 0:23.44[4]<br>(0:11.23) | 0:12.21[6]<br>(0:12.21) |
| Average Speed [km/h]   | 54.5                    | 68.6                    | 67.3                    | 64.2                    | 58.9                    |
| Top Speed [km/h]       | 68.9                    | 69.4                    | 68.1                    | 65.4                    | 62.0                    |
| Avg. Dist. to Rail [m] | 1.8                     | 2.7                     | 3.9                     | 4.6                     | 4.9                     |
| Avg. Stride Freq. [Hz] | 2.5                     | 2.5                     | 2.4                     | 2.4                     | 2.3                     |
| Avg. Stride Length [m] | 6.7                     | 7.4                     | 7.3                     | 7.0                     | 6.8                     |