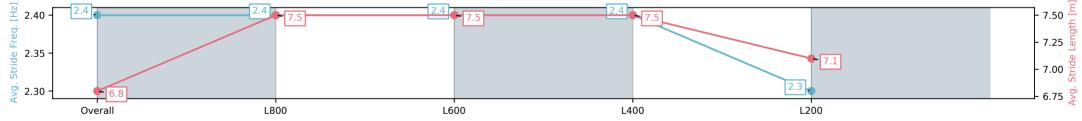

#### Race 3: Gifford Hill Estate Maiden Plate - 1000m

08 March 2025 - 1:26PM

Track Rating: Good 4, Weather: Fine, Rail Position: +3m 1200m Chute, True Remainder

| Section                | Overall                 | L800                    | L600                    | L400                    | L200                    |
|------------------------|-------------------------|-------------------------|-------------------------|-------------------------|-------------------------|
| Section Times          | 0:56.94[2]<br>(0:13.48) | 0:43.46[6]<br>(0:10.43) | 0:33.03[4]<br>(0:10.69) | 0:22.34[3]<br>(0:10.82) | 0:11.52[2]<br>(0:11.52) |
| Average Speed [km/h]   | 53.6                    | 69.5                    | 68.7                    | 66.6                    | 62.4                    |
| Top Speed [km/h]       | 69.0                    | 70.0                    | 69.6                    | 68.3                    | 64.5                    |
| Avg. Dist. to Rail [m] | 1.4                     | 3.2                     | 4.4                     | 6.4                     | 7.1                     |
| Avg. Stride Freq. [Hz] | 2.4                     | 2.4                     | 2.4                     | 2.4                     | 2.3                     |
| Avg. Stride Length [m] | 6.8                     | 7.5                     | 7.5                     | 7.5                     | 7.1                     |