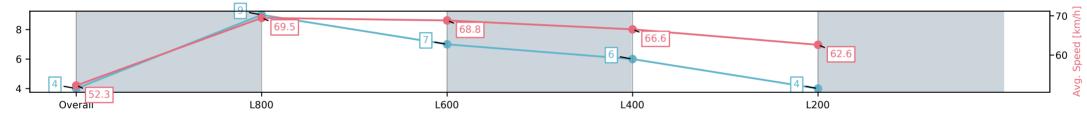

#### Race 3: Gifford Hill Estate Maiden Plate - 1000m

08 March 2025 - 1:26PM

Track Rating: Good 4, Weather: Fine, Rail Position: +3m 1200m Chute, True Remainder

| Section                | Overall                 | L800                    | L600                    | L400                    | L200                    |
|------------------------|-------------------------|-------------------------|-------------------------|-------------------------|-------------------------|
| Section Times          | 0:57.19[4]<br>(0:13.78) | 0:43.41[9]<br>(0:10.46) | 0:32.95[7]<br>(0:10.65) | 0:22.30[6]<br>(0:10.81) | 0:11.49[4]<br>(0:11.49) |
| Average Speed [km/h]   | 52.3                    | 69.5                    | 68.8                    | 66.6                    | 62.6                    |
| Top Speed [km/h]       | 68.2                    | 70.3                    | 70.1                    | 67.8                    | 65.4                    |
| Avg. Dist. to Rail [m] | 2.5                     | 3.0                     | 4.1                     | 7.6                     | 8.9                     |
| Avg. Stride Freq. [Hz] | 2.3                     | 2.4                     | 2.3                     | 2.3                     | 2.3                     |
| Avg. Stride Length [m] | 6.8                     | 8.2                     | 8.1                     | 7.8                     | 7.6                     |