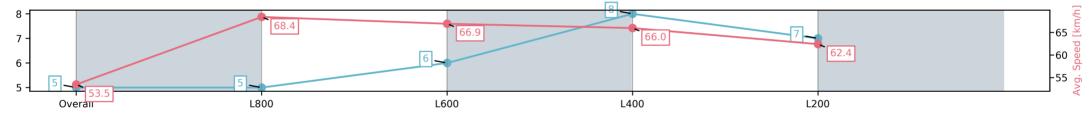

#### Race 3: Gifford Hill Estate Maiden Plate - 1000m

08 March 2025 - 1:26PM

Track Rating: Good 4, Weather: Fine, Rail Position: +3m 1200m Chute, True Remainder

| Section                | Overall                 | L800                    | L600                    | L400                    | L200                    |
|------------------------|-------------------------|-------------------------|-------------------------|-------------------------|-------------------------|
| Section Times          | 0:57.56[5]<br>(0:13.47) | 0:44.09[5]<br>(0:10.65) | 0:33.44[6]<br>(0:10.98) | 0:22.46[8]<br>(0:10.93) | 0:11.53[7]<br>(0:11.53) |
| Average Speed [km/h]   | 53.5                    | 68.4                    | 66.9                    | 66.0                    | 62.4                    |
| Top Speed [km/h]       | 66.9                    | 69.2                    | 68.4                    | 67.8                    | 65.0                    |
| Avg. Dist. to Rail [m] | 3.9                     | 4.5                     | 5.1                     | 8.9                     | 10.0                    |
| Avg. Stride Freq. [Hz] | 2.4                     | 2.5                     | 2.5                     | 2.4                     | 2.3                     |
| Avg. Stride Length [m] | 6.9                     | 7.6                     | 7.5                     | 7.5                     | 7.4                     |