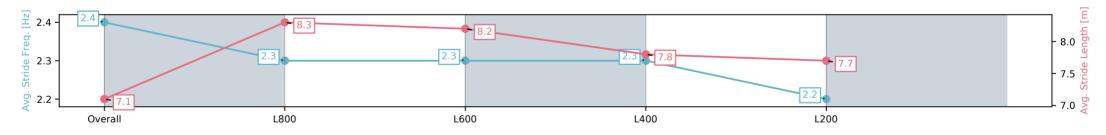

#### Race 3: Gifford Hill Estate Maiden Plate - 1000m

08 March 2025 - 1:26PM

Track Rating: Good 4, Weather: Fine, Rail Position: +3m 1200m Chute, True Remainder

| Section                | Overall                 | L800                    | L600                    | L400                    | L200                    |
|------------------------|-------------------------|-------------------------|-------------------------|-------------------------|-------------------------|
| Section Times          | 0:57.19[4]<br>(0:13.78) | 0:43.41[9]<br>(0:10.46) | 0:32.95[7]<br>(0:10.65) | 0:22.30[6]<br>(0:10.81) | 0:11.49[4]<br>(0:11.49) |
| Average Speed [km/h]   | 52.3                    | 69.5                    | 68.8                    | 66.6                    | 62.6                    |
| Top Speed [km/h]       | 68.2                    | 70.3                    | 70.1                    | 67.8                    | 65.4                    |
| Avg. Dist. to Rail [m] | 2.5                     | 3.0                     | 4.1                     | 7.6                     | 8.9                     |
| Avg. Stride Freq. [Hz] | 2.3                     | 2.4                     | 2.3                     | 2.3                     | 2.3                     |
| Avg. Stride Length [m] | 6.8                     | 8.2                     | 8.1                     | 7.8                     | 7.6                     |