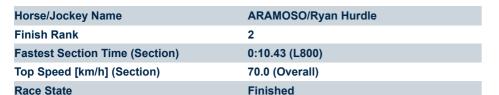

#### Race 3: Gifford Hill Estate Maiden Plate - 1000m

08 March 2025 - 1:26PM

Track Rating: Good 4, Weather: Fine, Rail Position: +3m 1200m Chute, True Remainder

| Section                | Overall                 | L800                    | L600                    | L400                    | L200                    |
|------------------------|-------------------------|-------------------------|-------------------------|-------------------------|-------------------------|
| Section Times          | 0:56.94[2]<br>(0:13.48) | 0:43.46[6]<br>(0:10.43) | 0:33.03[4]<br>(0:10.69) | 0:22.34[3]<br>(0:10.82) | 0:11.52[2]<br>(0:11.52) |
| Average Speed [km/h]   | 53.6                    | 69.5                    | 68.7                    | 66.6                    | 62.4                    |
| Top Speed [km/h]       | 69.0                    | 70.0                    | 69.6                    | 68.3                    | 64.5                    |
| Avg. Dist. to Rail [m] | 1.4                     | 3.2                     | 4.4                     | 6.4                     | 7.1                     |
| Avg. Stride Freq. [Hz] | 2.4                     | 2.4                     | 2.4                     | 2.4                     | 2.3                     |
| Avg. Stride Length [m] | 6.8                     | 7.5                     | 7.5                     | 7.5                     | 7.1                     |