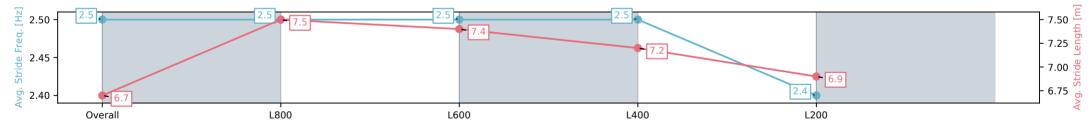

#### Race 3: Gifford Hill Estate Maiden Plate - 1000m

08 March 2025 - 1:26PM

Track Rating: Good 4, Weather: Fine, Rail Position: +3m 1200m Chute, True Remainder

| Section                | Overall                 | L800                    | L600                    | L400                    | L200                    |
|------------------------|-------------------------|-------------------------|-------------------------|-------------------------|-------------------------|
| Section Times          | 0:56.94[1]<br>(0:13.04) | 0:43.90[1]<br>(0:10.30) | 0:33.60[1]<br>(0:10.73) | 0:22.87[1]<br>(0:11.09) | 0:11.78[1]<br>(0:11.78) |
| Average Speed [km/h]   | 55.3                    | 70.4                    | 67.9                    | 64.8                    | 61.2                    |
| Top Speed [km/h]       | 70.2                    | 70.7                    | 68.3                    | 66.8                    | 64.0                    |
| Avg. Dist. to Rail [m] | 5.5                     | 3.4                     | 2.7                     | 5.4                     | 8.7                     |
| Avg. Stride Freq. [Hz] | 2.5                     | 2.5                     | 2.5                     | 2.5                     | 2.4                     |
| Avg. Stride Length [m] | 6.7                     | 7.5                     | 7.4                     | 7.2                     | 6.9                     |