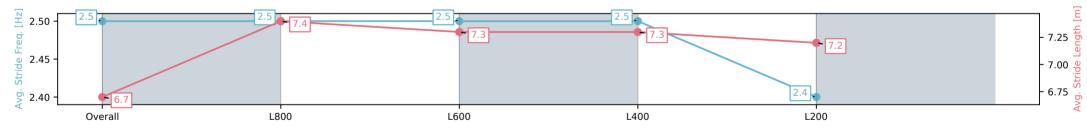

#### Race 3: Gifford Hill Estate Maiden Plate - 1000m

08 March 2025 - 1:26PM

Track Rating: Good 4, Weather: Fine, Rail Position: +3m 1200m Chute, True Remainder

| Section                | Overall                 | L800                    | L600                    | L400                    | L200                    |
|------------------------|-------------------------|-------------------------|-------------------------|-------------------------|-------------------------|
| Section Times          | 0:57.56[5]<br>(0:13.47) | 0:44.09[5]<br>(0:10.65) | 0:33.44[6]<br>(0:10.98) | 0:22.46[8]<br>(0:10.93) | 0:11.53[7]<br>(0:11.53) |
| Average Speed [km/h]   | 53.5                    | 68.4                    | 66.9                    | 66.0                    | 62.4                    |
| Top Speed [km/h]       | 66.9                    | 69.2                    | 68.4                    | 67.8                    | 65.0                    |
| Avg. Dist. to Rail [m] | 3.9                     | 4.5                     | 5.1                     | 8.9                     | 10.0                    |
| Avg. Stride Freq. [Hz] | 2.4                     | 2.5                     | 2.5                     | 2.4                     | 2.3                     |
| Avg. Stride Length [m] | 6.9                     | 7.6                     | 7.5                     | 7.5                     | 7.4                     |