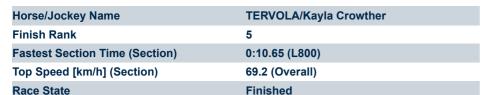

#### Race 3: Gifford Hill Estate Maiden Plate - 1000m

08 March 2025 - 1:26PM

Track Rating: Good 4, Weather: Fine, Rail Position: +3m 1200m Chute, True Remainder

| Section                | Overall                 | L800                    | L600                    | L400                    | L200                    |
|------------------------|-------------------------|-------------------------|-------------------------|-------------------------|-------------------------|
| Section Times          | 0:57.56[5]<br>(0:13.47) | 0:44.09[5]<br>(0:10.65) | 0:33.44[6]<br>(0:10.98) | 0:22.46[8]<br>(0:10.93) | 0:11.53[7]<br>(0:11.53) |
| Average Speed [km/h]   | 53.5                    | 68.4                    | 66.9                    | 66.0                    | 62.4                    |
| Top Speed [km/h]       | 66.9                    | 69.2                    | 68.4                    | 67.8                    | 65.0                    |
| Avg. Dist. to Rail [m] | 3.9                     | 4.5                     | 5.1                     | 8.9                     | 10.0                    |
| Avg. Stride Freq. [Hz] | 2.4                     | 2.5                     | 2.5                     | 2.4                     | 2.3                     |
| Avg. Stride Length [m] | 6.9                     | 7.6                     | 7.5                     | 7.5                     | 7.4                     |