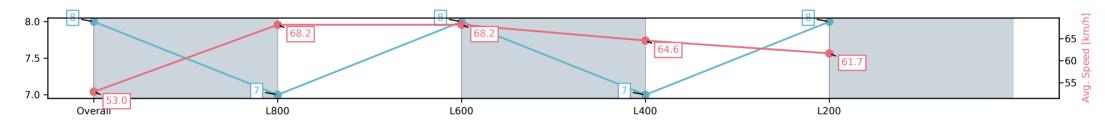

#### Race 3: Gifford Hill Estate Maiden Plate - 1000m

08 March 2025 - 1:26PM

Track Rating: Good 4, Weather: Fine, Rail Position: +3m 1200m Chute, True Remainder

| Section                | Overall                 | L800                    | L600                    | L400                    | L200                    |
|------------------------|-------------------------|-------------------------|-------------------------|-------------------------|-------------------------|
| Section Times          | 0:57.87[8]<br>(0:13.62) | 0:44.25[7]<br>(0:10.67) | 0:33.58[8]<br>(0:10.76) | 0:22.82[7]<br>(0:11.13) | 0:11.69[8]<br>(0:11.69) |
| Average Speed [km/h]   | 53.0                    | 68.2                    | 68.2                    | 64.6                    | 61.7                    |
| Top Speed [km/h]       | 69.1                    | 69.2                    | 70.0                    | 67.0                    | 63.5                    |
| Avg. Dist. to Rail [m] | 6.0                     | 4.4                     | 4.3                     | 5.7                     | 7.2                     |
| Avg. Stride Freq. [Hz] | 2.4                     | 2.4                     | 2.4                     | 2.4                     | 2.3                     |
| Avg. Stride Length [m] | 6.8                     | 7.9                     | 7.8                     | 7.6                     | 7.4                     |