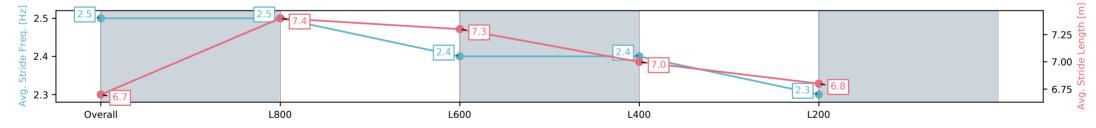

#### Race 3: Gifford Hill Estate Maiden Plate - 1000m

08 March 2025 - 1:26PM

Track Rating: Good 4, Weather: Fine, Rail Position: +3m 1200m Chute, True Remainder

| Section                | Overall                 | L800                    | L600                    | L400                    | L200                    |
|------------------------|-------------------------|-------------------------|-------------------------|-------------------------|-------------------------|
| Section Times          | 0:57.08[3]<br>(0:13.27) | 0:43.81[4]<br>(0:10.72) | 0:33.09[5]<br>(0:10.82) | 0:22.27[5]<br>(0:10.79) | 0:11.48[3]<br>(0:11.48) |
| Average Speed [km/h]   | 54.3                    | 68.0                    | 68.0                    | 66.8                    | 62.7                    |
| Top Speed [km/h]       | 68.1                    | 70.0                    | 69.1                    | 68.3                    | 64.3                    |
| Avg. Dist. to Rail [m] | 3.4                     | 4.6                     | 5.3                     | 9.2                     | 10.8                    |
| Avg. Stride Freq. [Hz] | 2.5                     | 2.5                     | 2.5                     | 2.5                     | 2.4                     |
| Avg. Stride Length [m] | 6.7                     | 7.4                     | 7.3                     | 7.3                     | 7.2                     |