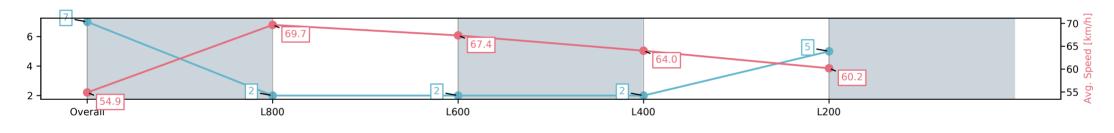

#### Race 3: Gifford Hill Estate Maiden Plate - 1000m

08 March 2025 - 1:26PM

Track Rating: Good 4, Weather: Fine, Rail Position: +3m 1200m Chute, True Remainder

| Section                | Overall                 | L800                    | L600                    | L400                    | L200                    |
|------------------------|-------------------------|-------------------------|-------------------------|-------------------------|-------------------------|
| Section Times          | 0:57.69[7]<br>(0:13.15) | 0:44.54[2]<br>(0:10.48) | 0:34.06[2]<br>(0:10.83) | 0:23.23[2]<br>(0:11.26) | 0:11.97[5]<br>(0:11.97) |
| Average Speed [km/h]   | 54.9                    | 69.7                    | 67.4                    | 64.0                    | 60.2                    |
| Top Speed [km/h]       | 70.3                    | 70.5                    | 68.8                    | 66.5                    | 62.3                    |
| Avg. Dist. to Rail [m] | 8.7                     | 5.6                     | 3.2                     | 3.8                     | 5.0                     |
| Avg. Stride Freq. [Hz] | 2.4                     | 2.3                     | 2.3                     | 2.3                     | 2.2                     |
| Avg. Stride Length [m] | 7.1                     | 8.3                     | 8.2                     | 7.8                     | 7.7                     |