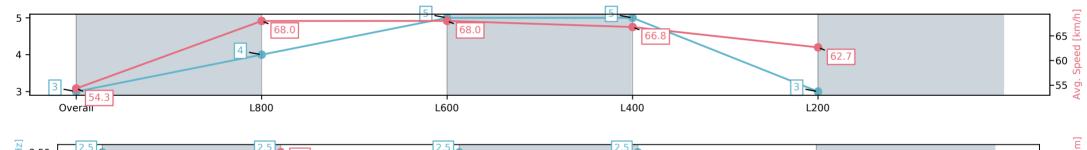

#### Race 3: Gifford Hill Estate Maiden Plate - 1000m

08 March 2025 - 1:26PM

Track Rating: Good 4, Weather: Fine, Rail Position: +3m 1200m Chute, True Remainder

| Section                | Overall                 | L800                    | L600                    | L400                    | L200                    |
|------------------------|-------------------------|-------------------------|-------------------------|-------------------------|-------------------------|
| Section Times          | 0:57.08[3]<br>(0:13.27) | 0:43.81[4]<br>(0:10.72) | 0:33.09[5]<br>(0:10.82) | 0:22.27[5]<br>(0:10.79) | 0:11.48[3]<br>(0:11.48) |
| Average Speed [km/h]   | 54.3                    | 68.0                    | 68.0                    | 66.8                    | 62.7                    |
| Top Speed [km/h]       | 68.1                    | 70.0                    | 69.1                    | 68.3                    | 64.3                    |
| Avg. Dist. to Rail [m] | 3.4                     | 4.6                     | 5.3                     | 9.2                     | 10.8                    |
| Avg. Stride Freq. [Hz] | 2.5                     | 2.5                     | 2.5                     | 2.5                     | 2.4                     |
| Avg. Stride Length [m] | 6.7                     | 7.4                     | 7.3                     | 7.3                     | 7.2                     |