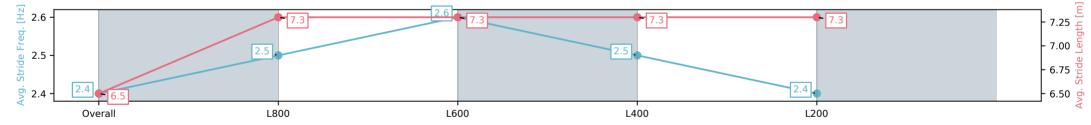

#### Race 3: Gifford Hill Estate Maiden Plate - 1000m

08 March 2025 - 1:26PM

Track Rating: Good 4, Weather: Fine, Rail Position: +3m 1200m Chute, True Remainder

| Section                | Overall                 | L800                    | L600                    | L400                    | L200                    |
|------------------------|-------------------------|-------------------------|-------------------------|-------------------------|-------------------------|
| Section Times          | 0:57.69[7]<br>(0:13.15) | 0:44.54[2]<br>(0:10.48) | 0:34.06[2]<br>(0:10.83) | 0:23.23[2]<br>(0:11.26) | 0:11.97[5]<br>(0:11.97) |
| Average Speed [km/h]   | 54.9                    | 69.7                    | 67.4                    | 64.0                    | 60.2                    |
| Top Speed [km/h]       | 70.3                    | 70.5                    | 68.8                    | 66.5                    | 62.3                    |
| Avg. Dist. to Rail [m] | 8.7                     | 5.6                     | 3.2                     | 3.8                     | 5.0                     |
| Avg. Stride Freq. [Hz] | 2.4                     | 2.3                     | 2.3                     | 2.3                     | 2.2                     |
| Avg. Stride Length [m] | 7.1                     | 8.3                     | 8.2                     | 7.8                     | 7.7                     |