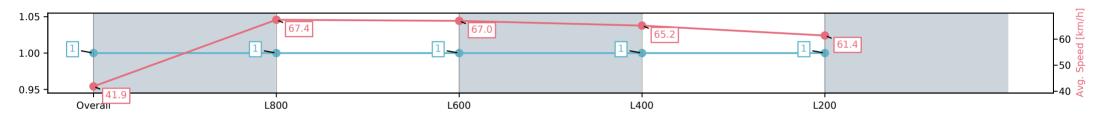

| Section                | Overall                 | L800                    | L600                    | L400                    | L200                    |
|------------------------|-------------------------|-------------------------|-------------------------|-------------------------|-------------------------|
| Section Times          | 0:53.08[1]<br>(0:08.60) | 0:44.48[1]<br>(0:10.83) | 0:33.65[1]<br>(0:10.89) | 0:22.76[1]<br>(0:11.04) | 0:11.72[1]<br>(0:11.72) |
| Average Speed [km/h]   | 41.9                    | 67.4                    | 67.0                    | 65.2                    | 61.4                    |
| Top Speed [km/h]       | 65.6                    | 69.0                    | 68.1                    | 66.8                    | 64.3                    |
| Avg. Dist. to Rail [m] | 2.7                     | 3.3                     | 3.5                     | 3.6                     | 3.0                     |
| Avg. Stride Freq. [Hz] | 2.2                     | 2.6                     | 2.5                     | 2.5                     | 2.4                     |
| Avg. Stride Length [m] | 5.1                     | 7.2                     | 7.3                     | 7.1                     | 7.1                     |