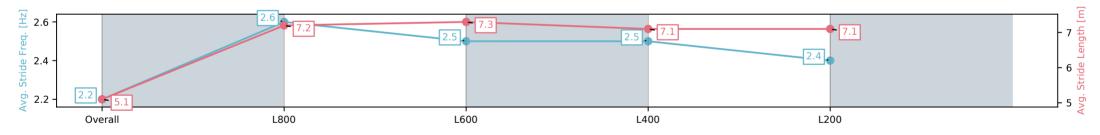

| Section                | Overall                 | L800                    | L600                    | L400                    | L200                    |
|------------------------|-------------------------|-------------------------|-------------------------|-------------------------|-------------------------|
| Section Times          | 0:53.08[1]<br>(0:08.60) | 0:44.48[1]<br>(0:10.83) | 0:33.65[1]<br>(0:10.89) | 0:22.76[1]<br>(0:11.04) | 0:11.72[1]<br>(0:11.72) |
| Average Speed [km/h]   | 41.9                    | 67.4                    | 67.0                    | 65.2                    | 61.4                    |
| Top Speed [km/h]       | 65.6                    | 69.0                    | 68.1                    | 66.8                    | 64.3                    |
| Avg. Dist. to Rail [m] | 2.7                     | 3.3                     | 3.5                     | 3.6                     | 3.0                     |
| Avg. Stride Freq. [Hz] | 2.2                     | 2.6                     | 2.5                     | 2.5                     | 2.4                     |
| Avg. Stride Length [m] | 5.1                     | 7.2                     | 7.3                     | 7.1                     | 7.1                     |