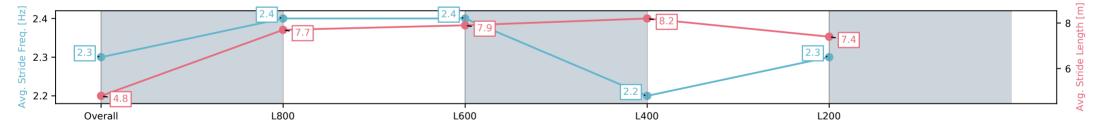

#### Race 1: Thomas Farms Maiden Plate - 900m

05 February 2025 - 1:40PM

Track Rating: Good 4, Weather: Fine, Rail Position: +6m 1200m Chute, +9m Remainder

| Section                | Overall                 | L800                    | L600                    | L400                    | L200                    |
|------------------------|-------------------------|-------------------------|-------------------------|-------------------------|-------------------------|
| Section Times          | 0:53.59[5]<br>(0:09.21) | 0:44.38[8]<br>(0:10.90) | 0:33.48[7]<br>(0:10.89) | 0:22.59[7]<br>(0:10.81) | 0:11.78[4]<br>(0:11.78) |
| Average Speed [km/h]   | 39.1                    | 66.9                    | 67.7                    | 66.5                    | 61.1                    |
| Top Speed [km/h]       | 62.6                    | 68.4                    | 69.4                    | 68.3                    | 64.5                    |
| Avg. Dist. to Rail [m] | 3.9                     | 3.0                     | 5.3                     | 9.5                     | 10.1                    |
| Avg. Stride Freq. [Hz] | 2.3                     | 2.4                     | 2.4                     | 2.2                     | 2.3                     |
| Avg. Stride Length [m] | 4.8                     | 7.7                     | 7.9                     | 8.2                     | 7.4                     |