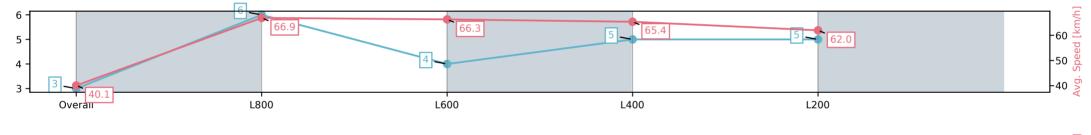

05 February 2025 - 1:40PM

| Section                | Overall                 | L800                    | L600                    | L400                    | L200                    |
|------------------------|-------------------------|-------------------------|-------------------------|-------------------------|-------------------------|
| Section Times          | 0:53.50[3]<br>(0:08.99) | 0:44.51[6]<br>(0:10.85) | 0:33.66[4]<br>(0:11.03) | 0:22.63[5]<br>(0:11.00) | 0:11.63[5]<br>(0:11.63) |
| Average Speed [km/h]   | 40.1                    | 66.9                    | 66.3                    | 65.4                    | 62.0                    |
| Top Speed [km/h]       | 64.8                    | 68.1                    | 67.8                    | 67.8                    | 64.3                    |
| Avg. Dist. to Rail [m] | 2.7                     | 2.4                     | 3.5                     | 4.8                     | 4.0                     |
| Avg. Stride Freq. [Hz] | 2.3                     | 2.6                     | 2.5                     | 2.5                     | 2.4                     |
| Avg. Stride Length [m] | 4.8                     | 7.2                     | 7.2                     | 7.2                     | 7.1                     |