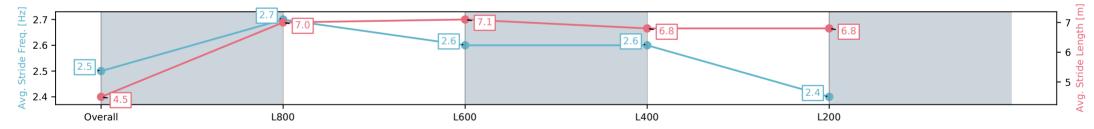

#### Race 1: Thomas Farms Maiden Plate - 900m

05 February 2025 - 1:40PM

Track Rating: Good 4, Weather: Fine, Rail Position: +6m 1200m Chute, +9m Remainder

| Section                | Overall                 | L800                    | L600                    | L400                    | L200                    |
|------------------------|-------------------------|-------------------------|-------------------------|-------------------------|-------------------------|
| Section Times          | 0:54.02[8]<br>(0:08.72) | 0:45.30[2]<br>(0:10.89) | 0:34.41[2]<br>(0:11.17) | 0:23.24[3]<br>(0:11.16) | 0:12.08[8]<br>(0:12.08) |
| Average Speed [km/h]   | 41.4                    | 67.2                    | 66.0                    | 64.5                    | 59.6                    |
| Top Speed [km/h]       | 65.5                    | 68.3                    | 67.9                    | 68.0                    | 62.3                    |
| Avg. Dist. to Rail [m] | 5.0                     | 4.6                     | 5.8                     | 8.7                     | 8.2                     |
| Avg. Stride Freq. [Hz] | 2.3                     | 2.6                     | 2.5                     | 2.5                     | 2.4                     |
| Avg. Stride Length [m] | 5.0                     | 7.3                     | 7.1                     | 6.9                     | 6.9                     |