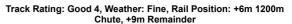

Race 1: Thomas Farms Maiden Plate - 900m

05 February 2025 - 1:40PM

| Section                | Overall                 | L800                    | L600                    | L400                    | L200                    |
|------------------------|-------------------------|-------------------------|-------------------------|-------------------------|-------------------------|
| Section Times          | 0:53.50[4]<br>(0:08.94) | 0:44.56[4]<br>(0:10.98) | 0:33.58[6]<br>(0:10.93) | 0:22.65[4]<br>(0:10.92) | 0:11.73[3]<br>(0:11.73) |
| Average Speed [km/h]   | 40.3                    | 66.6                    | 66.7                    | 66.0                    | 61.3                    |
| Top Speed [km/h]       | 65.7                    | 67.2                    | 67.7                    | 68.4                    | 64.8                    |
| Avg. Dist. to Rail [m] | 3.9                     | 4.5                     | 3.2                     | 5.7                     | 7.5                     |
| Avg. Stride Freq. [Hz] | 2.3                     | 2.6                     | 2.5                     | 2.5                     | 2.4                     |
| Avg. Stride Length [m] | 4.8                     | 7.2                     | 7.3                     | 7.4                     | 7.2                     |