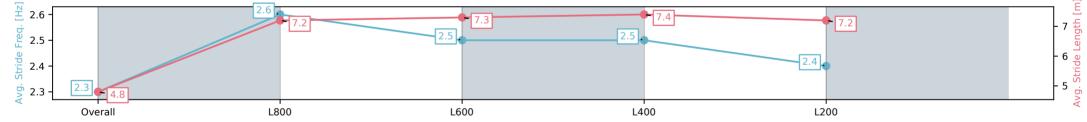

| Section                | Overall                 | L800                    | L600                    | L400                    | L200                    |
|------------------------|-------------------------|-------------------------|-------------------------|-------------------------|-------------------------|
| Section Times          | 0:53.08[1]<br>(0:08.60) | 0:44.48[1]<br>(0:10.83) | 0:33.65[1]<br>(0:10.89) | 0:22.76[1]<br>(0:11.04) | 0:11.72[1]<br>(0:11.72) |
| Average Speed [km/h]   | 41.9                    | 67.4                    | 67.0                    | 65.2                    | 61.4                    |
| Top Speed [km/h]       | 65.6                    | 69.0                    | 68.1                    | 66.8                    | 64.3                    |
| Avg. Dist. to Rail [m] | 2.7                     | 3.3                     | 3.5                     | 3.6                     | 3.0                     |
| Avg. Stride Freq. [Hz] | 2.2                     | 2.6                     | 2.5                     | 2.5                     | 2.4                     |
| Avg. Stride Length [m] | 5.1                     | 7.2                     | 7.3                     | 7.1                     | 7.1                     |