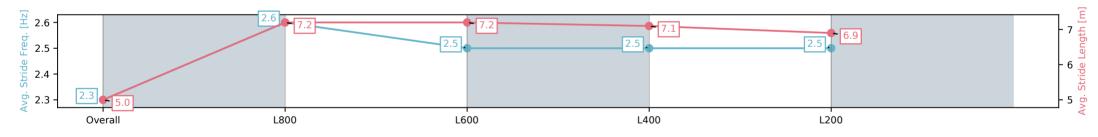

#### Race 1: Thomas Farms Maiden Plate - 900m

05 February 2025 - 1:40PM

Track Rating: Good 4, Weather: Fine, Rail Position: +6m 1200m Chute, +9m Remainder

| Section                | Overall                 | L800                    | L600                    | L400                    | L200                    |
|------------------------|-------------------------|-------------------------|-------------------------|-------------------------|-------------------------|
| Section Times          | 0:53.47[2]<br>(0:08.75) | 0:44.72[3]<br>(0:10.90) | 0:33.82[3]<br>(0:11.03) | 0:22.79[2]<br>(0:11.06) | 0:11.73[2]<br>(0:11.73) |
| Average Speed [km/h]   | 41.3                    | 67.2                    | 66.5                    | 65.1                    | 61.3                    |
| Top Speed [km/h]       | 63.7                    | 69.5                    | 67.4                    | 66.1                    | 64.3                    |
| Avg. Dist. to Rail [m] | 4.1                     | 4.9                     | 4.4                     | 5.5                     | 6.4                     |
| Avg. Stride Freq. [Hz] | 2.3                     | 2.6                     | 2.5                     | 2.5                     | 2.5                     |
| Avg. Stride Length [m] | 5.0                     | 7.2                     | 7.2                     | 7.1                     | 6.9                     |