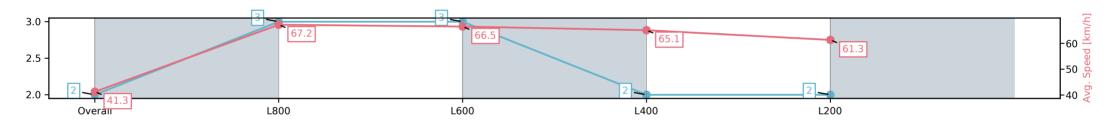

#### Race 1: Thomas Farms Maiden Plate - 900m

05 February 2025 - 1:40PM

Track Rating: Good 4, Weather: Fine, Rail Position: +6m 1200m Chute, +9m Remainder

| Section                | Overall                 | L800                    | L600                    | L400                    | L200                    |
|------------------------|-------------------------|-------------------------|-------------------------|-------------------------|-------------------------|
| Section Times          | 0:53.47[2]<br>(0:08.75) | 0:44.72[3]<br>(0:10.90) | 0:33.82[3]<br>(0:11.03) | 0:22.79[2]<br>(0:11.06) | 0:11.73[2]<br>(0:11.73) |
| Average Speed [km/h]   | 41.3                    | 67.2                    | 66.5                    | 65.1                    | 61.3                    |
| Top Speed [km/h]       | 63.7                    | 69.5                    | 67.4                    | 66.1                    | 64.3                    |
| Avg. Dist. to Rail [m] | 4.1                     | 4.9                     | 4.4                     | 5.5                     | 6.4                     |
| Avg. Stride Freq. [Hz] | 2.3                     | 2.6                     | 2.5                     | 2.5                     | 2.5                     |
| Avg. Stride Length [m] | 5.0                     | 7.2                     | 7.2                     | 7.1                     | 6.9                     |