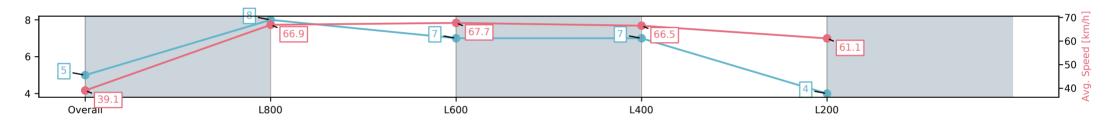

#### Race 1: Thomas Farms Maiden Plate - 900m

05 February 2025 - 1:40PM

Track Rating: Good 4, Weather: Fine, Rail Position: +6m 1200m Chute, +9m Remainder

| Section                | Overall                 | L800                    | L600                    | L400                    | L200                    |
|------------------------|-------------------------|-------------------------|-------------------------|-------------------------|-------------------------|
| Section Times          | 0:53.59[5]<br>(0:09.21) | 0:44.38[8]<br>(0:10.90) | 0:33.48[7]<br>(0:10.89) | 0:22.59[7]<br>(0:10.81) | 0:11.78[4]<br>(0:11.78) |
| Average Speed [km/h]   | 39.1                    | 66.9                    | 67.7                    | 66.5                    | 61.1                    |
| Top Speed [km/h]       | 62.6                    | 68.4                    | 69.4                    | 68.3                    | 64.5                    |
| Avg. Dist. to Rail [m] | 3.9                     | 3.0                     | 5.3                     | 9.5                     | 10.1                    |
| Avg. Stride Freq. [Hz] | 2.3                     | 2.4                     | 2.4                     | 2.2                     | 2.3                     |
| Avg. Stride Length [m] | 4.8                     | 7.7                     | 7.9                     | 8.2                     | 7.4                     |