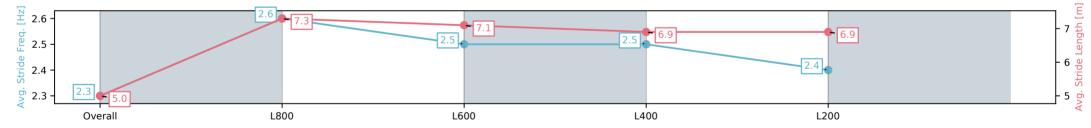

05 February 2025 - 1:40PM

| Section                | Overall                 | L800                    | L600                    | L400                    | L200                    |
|------------------------|-------------------------|-------------------------|-------------------------|-------------------------|-------------------------|
| Section Times          | 0:53.50[3]<br>(0:08.99) | 0:44.51[6]<br>(0:10.85) | 0:33.66[4]<br>(0:11.03) | 0:22.63[5]<br>(0:11.00) | 0:11.63[5]<br>(0:11.63) |
| Average Speed [km/h]   | 40.1                    | 66.9                    | 66.3                    | 65.4                    | 62.0                    |
| Top Speed [km/h]       | 64.8                    | 68.1                    | 67.8                    | 67.8                    | 64.3                    |
| Avg. Dist. to Rail [m] | 2.7                     | 2.4                     | 3.5                     | 4.8                     | 4.0                     |
| Avg. Stride Freq. [Hz] | 2.3                     | 2.6                     | 2.5                     | 2.5                     | 2.4                     |
| Avg. Stride Length [m] | 4.8                     | 7.2                     | 7.2                     | 7.2                     | 7.1                     |