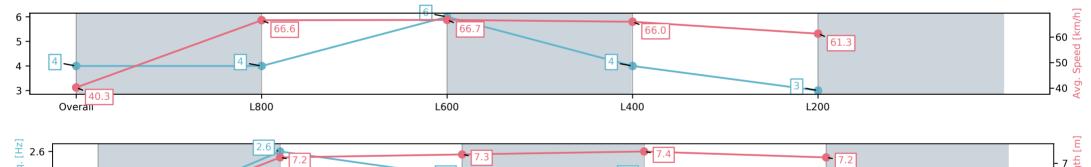

Race 1: Thomas Farms Maiden Plate - 900m

05 February 2025 - 1:40PM

| Section                | Overall                 | L800                    | L600                    | L400                    | L200                    |
|------------------------|-------------------------|-------------------------|-------------------------|-------------------------|-------------------------|
| Section Times          | 0:53.50[4]<br>(0:08.94) | 0:44.56[4]<br>(0:10.98) | 0:33.58[6]<br>(0:10.93) | 0:22.65[4]<br>(0:10.92) | 0:11.73[3]<br>(0:11.73) |
| Average Speed [km/h]   | 40.3                    | 66.6                    | 66.7                    | 66.0                    | 61.3                    |
| Top Speed [km/h]       | 65.7                    | 67.2                    | 67.7                    | 68.4                    | 64.8                    |
| Avg. Dist. to Rail [m] | 3.9                     | 4.5                     | 3.2                     | 5.7                     | 7.5                     |
| Avg. Stride Freq. [Hz] | 2.3                     | 2.6                     | 2.5                     | 2.5                     | 2.4                     |
| Avg. Stride Length [m] | 4.8                     | 7.2                     | 7.3                     | 7.4                     | 7.2                     |