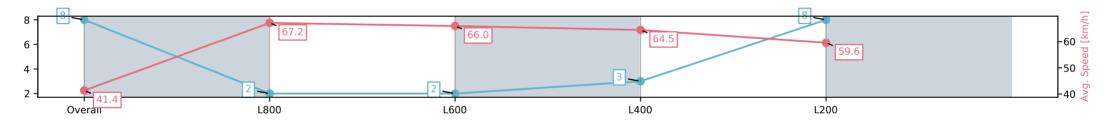

#### Race 1: Thomas Farms Maiden Plate - 900m

05 February 2025 - 1:40PM

Track Rating: Good 4, Weather: Fine, Rail Position: +6m 1200m Chute, +9m Remainder

| Section                | Overall                 | L800                    | L600                    | L400                    | L200                    |
|------------------------|-------------------------|-------------------------|-------------------------|-------------------------|-------------------------|
| Section Times          | 0:54.02[8]<br>(0:08.72) | 0:45.30[2]<br>(0:10.89) | 0:34.41[2]<br>(0:11.17) | 0:23.24[3]<br>(0:11.16) | 0:12.08[8]<br>(0:12.08) |
| Average Speed [km/h]   | 41.4                    | 67.2                    | 66.0                    | 64.5                    | 59.6                    |
| Top Speed [km/h]       | 65.5                    | 68.3                    | 67.9                    | 68.0                    | 62.3                    |
| Avg. Dist. to Rail [m] | 5.0                     | 4.6                     | 5.8                     | 8.7                     | 8.2                     |
| Avg. Stride Freq. [Hz] | 2.3                     | 2.6                     | 2.5                     | 2.5                     | 2.4                     |
| Avg. Stride Length [m] | 5.0                     | 7.3                     | 7.1                     | 6.9                     | 6.9                     |