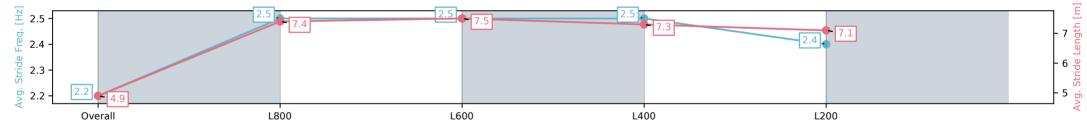

### Race 1: Thomas Farms Maiden Plate - 900m

05 February 2025 - 1:40PM

Track Rating: Good 4, Weather: Fine, Rail Position: +6m 1200m Chute, +9m Remainder

| Section                | Overall                 | L800                    | L600                    | L400                    | L200                    |
|------------------------|-------------------------|-------------------------|-------------------------|-------------------------|-------------------------|
| Section Times          | 0:53.95[7]<br>(0:08.96) | 0:44.99[5]<br>(0:10.90) | 0:34.09[5]<br>(0:11.02) | 0:23.07[6]<br>(0:11.04) | 0:12.03[6]<br>(0:12.03) |
| Average Speed [km/h]   | 40.2                    | 67.5                    | 67.1                    | 65.3                    | 59.8                    |
| Top Speed [km/h]       | 65.1                    | 68.5                    | 68.8                    | 65.9                    | 63.1                    |
| Avg. Dist. to Rail [m] | 5.3                     | 6.4                     | 6.4                     | 10.6                    | 9.3                     |
| Avg. Stride Freq. [Hz] | 2.5                     | 2.7                     | 2.6                     | 2.6                     | 2.4                     |
| Avg. Stride Length [m] | 4.5                     | 7.0                     | 7.1                     | 6.8                     | 6.8                     |