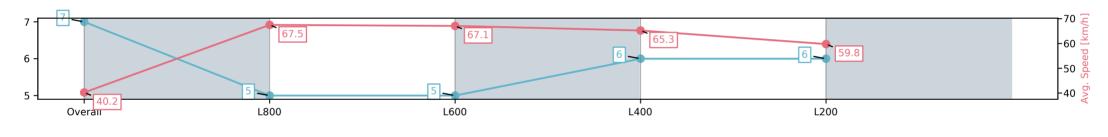

### Race 1: Thomas Farms Maiden Plate - 900m

05 February 2025 - 1:40PM

Track Rating: Good 4, Weather: Fine, Rail Position: +6m 1200m Chute, +9m Remainder

| Section                | Overall                 | L800                    | L600                    | L400                    | L200                    |
|------------------------|-------------------------|-------------------------|-------------------------|-------------------------|-------------------------|
| Section Times          | 0:53.95[7]<br>(0:08.96) | 0:44.99[5]<br>(0:10.90) | 0:34.09[5]<br>(0:11.02) | 0:23.07[6]<br>(0:11.04) | 0:12.03[6]<br>(0:12.03) |
| Average Speed [km/h]   | 40.2                    | 67.5                    | 67.1                    | 65.3                    | 59.8                    |
| Top Speed [km/h]       | 65.1                    | 68.5                    | 68.8                    | 65.9                    | 63.1                    |
| Avg. Dist. to Rail [m] | 5.3                     | 6.4                     | 6.4                     | 10.6                    | 9.3                     |
| Avg. Stride Freq. [Hz] | 2.5                     | 2.7                     | 2.6                     | 2.6                     | 2.4                     |
| Avg. Stride Length [m] | 4.5                     | 7.0                     | 7.1                     | 6.8                     | 6.8                     |