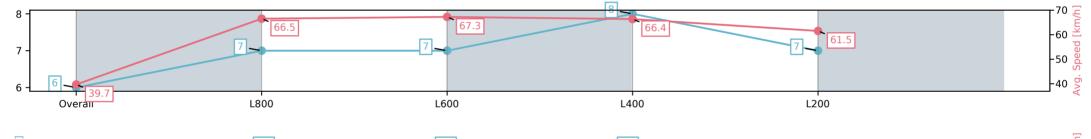

#### Race 1: Thomas Farms Maiden Plate - 900m

05 February 2025 - 1:40PM

Track Rating: Good 4, Weather: Fine, Rail Position: +6m 1200m Chute, +9m Remainder

| Section                | Overall                 | L800                    | L600                    | L400                    | L200                    |
|------------------------|-------------------------|-------------------------|-------------------------|-------------------------|-------------------------|
| Section Times          | 0:53.64[6]<br>(0:09.07) | 0:44.57[7]<br>(0:11.04) | 0:33.53[7]<br>(0:10.99) | 0:22.54[8]<br>(0:10.84) | 0:11.70[7]<br>(0:11.70) |
| Average Speed [km/h]   | 39.7                    | 66.5                    | 67.3                    | 66.4                    | 61.5                    |
| Top Speed [km/h]       | 64.6                    | 68.3                    | 68.6                    | 67.9                    | 64.4                    |
| Avg. Dist. to Rail [m] | 3.6                     | 5.4                     | 6.5                     | 11.7                    | 12.3                    |
| Avg. Stride Freq. [Hz] | 2.2                     | 2.5                     | 2.5                     | 2.5                     | 2.4                     |
| Avg. Stride Length [m] | 4.9                     | 7.4                     | 7.5                     | 7.3                     | 7.1                     |