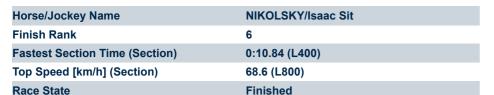

#### Race 1: Thomas Farms Maiden Plate - 900m

05 February 2025 - 1:40PM

Track Rating: Good 4, Weather: Fine, Rail Position: +6m 1200m Chute, +9m Remainder

| Section                | Overall                 | L800                    | L600                    | L400                    | L200                    |
|------------------------|-------------------------|-------------------------|-------------------------|-------------------------|-------------------------|
| Section Times          | 0:53.64[6]<br>(0:09.07) | 0:44.57[7]<br>(0:11.04) | 0:33.53[7]<br>(0:10.99) | 0:22.54[8]<br>(0:10.84) | 0:11.70[7]<br>(0:11.70) |
| Average Speed [km/h]   | 39.7                    | 66.5                    | 67.3                    | 66.4                    | 61.5                    |
| Top Speed [km/h]       | 64.6                    | 68.3                    | 68.6                    | 67.9                    | 64.4                    |
| Avg. Dist. to Rail [m] | 3.6                     | 5.4                     | 6.5                     | 11.7                    | 12.3                    |
| Avg. Stride Freq. [Hz] | 2.2                     | 2.5                     | 2.5                     | 2.5                     | 2.4                     |
| Avg. Stride Length [m] | 4.9                     | 7.4                     | 7.5                     | 7.3                     | 7.1                     |