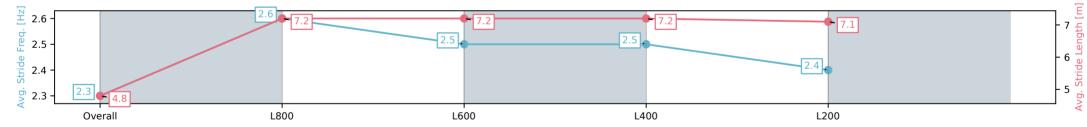

Race 1: Thomas Farms Maiden Plate - 900m

05 February 2025 - 1:40PM

| Section                | Overall                 | L800                    | L600                    | L400                    | L200                    |
|------------------------|-------------------------|-------------------------|-------------------------|-------------------------|-------------------------|
| Section Times          | 0:53.50[4]<br>(0:08.94) | 0:44.56[4]<br>(0:10.98) | 0:33.58[6]<br>(0:10.93) | 0:22.65[4]<br>(0:10.92) | 0:11.73[3]<br>(0:11.73) |
| Average Speed [km/h]   | 40.3                    | 66.6                    | 66.7                    | 66.0                    | 61.3                    |
| Top Speed [km/h]       | 65.7                    | 67.2                    | 67.7                    | 68.4                    | 64.8                    |
| Avg. Dist. to Rail [m] | 3.9                     | 4.5                     | 3.2                     | 5.7                     | 7.5                     |
| Avg. Stride Freq. [Hz] | 2.3                     | 2.6                     | 2.5                     | 2.5                     | 2.4                     |
| Avg. Stride Length [m] | 4.8                     | 7.2                     | 7.3                     | 7.4                     | 7.2                     |