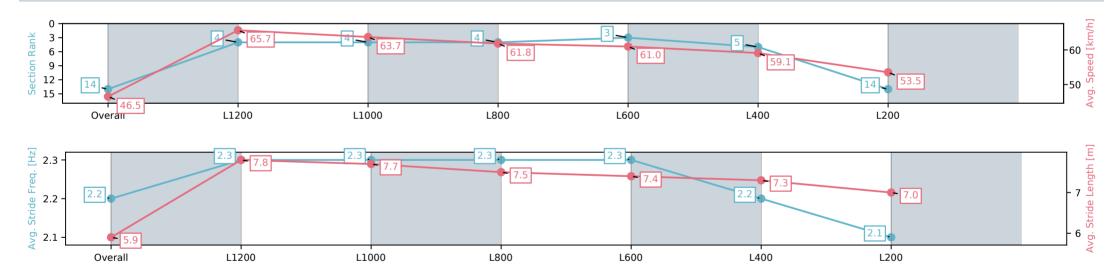

Race 9: Magic Millions Raceday Saturday 8th Of March Rating 0 - 56 Handicap - 1400m

| Section                | Overall                   | L1200                    | L1000                    | L800                     | L600                     | L400                     | L200                      |
|------------------------|---------------------------|--------------------------|--------------------------|--------------------------|--------------------------|--------------------------|---------------------------|
| Section Times          | 1:27.17 [14]<br>(0:15.47) | 1:11.70 [4]<br>(0:10.98) | 1:00.72 [4]<br>(0:11.39) | 0:49.33 [4]<br>(0:11.73) | 0:37.60 [3]<br>(0:11.95) | 0:25.65 [5]<br>(0:12.18) | 0:13.47 [14]<br>(0:13.47) |
| Average Speed [km/h]   | 46.5                      | 65.7                     | 63.7                     | 61.8                     | 61.0                     | 59.1                     | 53.5                      |
| Top Speed [km/h]       | 65.6                      | 66.4                     | 64.8                     | 62.5                     | 62.1                     | 62.3                     | 54.5                      |
| Avg. Dist. to Rail [m] | 4.8                       | 0.8                      | 1.6                      | 1.6                      | 3.0                      | 4.0                      | 3.8                       |
| Avg. Stride Freq. [Hz] | 2.2                       | 2.3                      | 2.3                      | 2.3                      | 2.3                      | 2.2                      | 2.1                       |
| Avg. Stride Length [m] | 5.9                       | 7.8                      | 7.7                      | 7.5                      | 7.4                      | 7.3                      | 7.0                       |