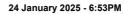

Race 9: Magic Millions Raceday Saturday 8th Of March Rating 0 - 56 Handicap - 1400m

Track Rating: Good 4, Weather: Fine, Rail Position: +6m 1200m Chute, +9m Remainder

| Section                | Overall                  | L1200                    | L1000                    | L800                     | L600                     | L400                     | L200                     |
|------------------------|--------------------------|--------------------------|--------------------------|--------------------------|--------------------------|--------------------------|--------------------------|
| Section Times          | 1:26.04 [8]<br>(0:15.61) | 1:10.43 [6]<br>(0:10.94) | 0:59.49 [6]<br>(0:11.47) | 0:48.02 [5]<br>(0:11.74) | 0:36.28 [6]<br>(0:11.77) | 0:24.51 [6]<br>(0:11.83) | 0:12.68 [5]<br>(0:12.68) |
| Average Speed [km/h]   | 46.2                     | 66.2                     | 64.1                     | 63.1                     | 62.8                     | 60.8                     | 56.8                     |
| Top Speed [km/h]       | 65.8                     | 67.2                     | 65.3                     | 63.6                     | 64.0                     | 64.0                     | 58.4                     |
| Avg. Dist. to Rail [m] | 11.4                     | 4.3                      | 4.5                      | 5.6                      | 6.5                      | 9.4                      | 8.2                      |
| Avg. Stride Freq. [Hz] | 2.4                      | 2.6                      | 2.5                      | 2.5                      | 2.5                      | 2.6                      | 2.5                      |
| Avg. Stride Length [m] | 5.2                      | 6.9                      | 7.1                      | 7.0                      | 6.9                      | 6.6                      | 6.4                      |