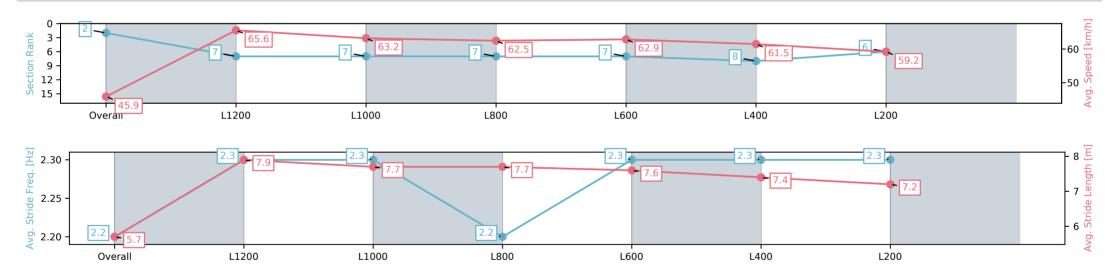

Race 9: Magic Millions Raceday Saturday 8th Of March Rating 0 - 56 Handicap - 1400m

24 January 2025 - 6:53PM

Track Rating: Good 4, Weather: Fine, Rail Position: +6m 1200m Chute, +9m Remainder

| Section                | Overall                  | L1200                    | L1000                    | L800                     | L600                     | L400                     | L200                     |
|------------------------|--------------------------|--------------------------|--------------------------|--------------------------|--------------------------|--------------------------|--------------------------|
| Section Times          | 1:25.54 [2]<br>(0:15.72) | 1:09.82 [7]<br>(0:11.00) | 0:58.82 [7]<br>(0:11.55) | 0:47.27 [7]<br>(0:11.74) | 0:35.53 [7]<br>(0:11.65) | 0:23.88 [8]<br>(0:11.71) | 0:12.17 [6]<br>(0:12.17) |
| Average Speed [km/h]   | 45.9                     | 65.6                     | 63.2                     | 62.5                     | 62.9                     | 61.5                     | 59.2                     |
| Top Speed [km/h]       | 64.7                     | 67.5                     | 64.4                     | 62.9                     | 64.2                     | 64.2                     | 60.5                     |
| Avg. Dist. to Rail [m] | 8.7                      | 2.4                      | 3.0                      | 3.4                      | 4.5                      | 6.0                      | 6.4                      |
| Avg. Stride Freq. [Hz] | 2.2                      | 2.3                      | 2.3                      | 2.2                      | 2.3                      | 2.3                      | 2.3                      |
| Avg. Stride Length [m] | 5.7                      | 7.9                      | 7.7                      | 7.7                      | 7.6                      | 7.4                      | 7.2                      |