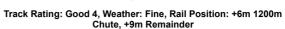

Race 9: Magic Millions Raceday Saturday 8th Of March Rating 0 - 56 Handicap - 1400m

| Section                | Overall                  | L1200                     | L1000                     | L800                      | L600                      | L400                      | L200                     |
|------------------------|--------------------------|---------------------------|---------------------------|---------------------------|---------------------------|---------------------------|--------------------------|
| Section Times          | 1:25.67 [3]<br>(0:16.48) | 1:09.19 [14]<br>(0:11.05) | 0:58.14 [14]<br>(0:11.36) | 0:46.78 [14]<br>(0:11.51) | 0:35.27 [13]<br>(0:11.60) | 0:23.67 [14]<br>(0:11.39) | 0:12.28 [7]<br>(0:12.28) |
| Average Speed [km/h]   | 43.7                     | 65.5                      | 65.3                      | 64.6                      | 64.1                      | 63.2                      | 58.6                     |
| Top Speed [km/h]       | 65.8                     | 66.1                      | 66.0                      | 66.4                      | 64.7                      | 64.8                      | 61.4                     |
| Avg. Dist. to Rail [m] | 7.3                      | 4.5                       | 5.9                       | 6.6                       | 8.0                       | 12.2                      | 10.4                     |
| Avg. Stride Freq. [Hz] | 2.1                      | 2.4                       | 2.4                       | 2.4                       | 2.4                       | 2.4                       | 2.4                      |
| Avg. Stride Length [m] | 5.5                      | 7.3                       | 7.5                       | 7.6                       | 7.4                       | 7.1                       | 6.9                      |