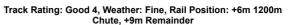

] Ranking at each section and finish

:--.- No data available at this section

| Horse/Jockey Name              | SAINT MICHAEL/Margaret Collett |
|--------------------------------|--------------------------------|
| Finish Rank                    | 6                              |
| Fastest Section Time (Section) | 0:11.00 (L1200)                |
| Top Speed [km/h] (Section)     | 66.7 (Overall)                 |
| Race State                     | Finished                       |

Race 9: Magic Millions Raceday Saturday 8th Of March Rating 0 - 56 Handicap - 1400m

| Section                | Overall                  | L1200                    | L1000                    | L800                     | L600                     | L400                     | L200                     |
|------------------------|--------------------------|--------------------------|--------------------------|--------------------------|--------------------------|--------------------------|--------------------------|
| Section Times          | 1:25.88 [6]<br>(0:15.34) | 1:10.54 [3]<br>(0:11.00) | 0:59.54 [3]<br>(0:11.49) | 0:48.05 [3]<br>(0:11.78) | 0:36.27 [4]<br>(0:11.71) | 0:24.56 [3]<br>(0:11.95) | 0:12.61 [4]<br>(0:12.61) |
| Average Speed [km/h]   | 46.9                     | 65.6                     | 63.7                     | 62.2                     | 62.6                     | 60.2                     | 57.1                     |
| Top Speed [km/h]       | 66.7                     | 66.6                     | 65.2                     | 63.5                     | 64.1                     | 62.3                     | 59.1                     |
| Avg. Dist. to Rail [m] | 7.7                      | 2.4                      | 3.2                      | 3.5                      | 4.5                      | 6.5                      | 6.9                      |
| Avg. Stride Freq. [Hz] | 2.3                      | 2.4                      | 2.4                      | 2.3                      | 2.4                      | 2.4                      | 2.3                      |
| Avg. Stride Length [m] | 5.7                      | 7.5                      | 7.5                      | 7.4                      | 7.2                      | 7.0                      | 6.9                      |