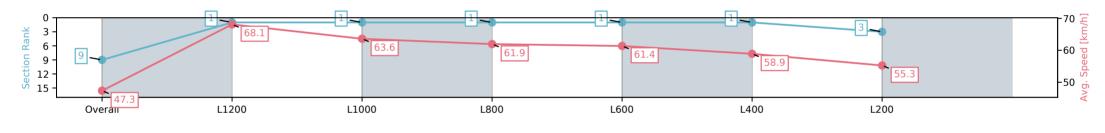

Race 9: Magic Millions Raceday Saturday 8th Of March Rating 0 - 56 Handicap - 1400m

Track Rating: Good 4, Weather: Fine, Rail Position: +6m 1200m Chute, +9m Remainder

| Section                | Overall                  | L1200                    | L1000                    | L800                     | L600                     | L400                     | L200                     |
|------------------------|--------------------------|--------------------------|--------------------------|--------------------------|--------------------------|--------------------------|--------------------------|
| Section Times          | 1:26.28 [9]<br>(0:15.22) | 1:11.06 [1]<br>(0:10.60) | 1:00.46 [1]<br>(0:11.50) | 0:48.96 [1]<br>(0:11.83) | 0:37.13 [1]<br>(0:11.89) | 0:25.24 [1]<br>(0:12.21) | 0:13.03 [3]<br>(0:13.03) |
| Average Speed [km/h]   | 47.3                     | 68.1                     | 63.6                     | 61.9                     | 61.4                     | 58.9                     | 55.3                     |
| Top Speed [km/h]       | 66.7                     | 69.9                     | 65.6                     | 62.6                     | 61.9                     | 61.7                     | 57.0                     |
| Avg. Dist. to Rail [m] | 8.6                      | 3.6                      | 3.3                      | 3.6                      | 3.2                      | 4.8                      | 4.8                      |
| Avg. Stride Freq. [Hz] | 2.2                      | 2.3                      | 2.3                      | 2.3                      | 2.4                      | 2.3                      | 2.3                      |
| Avg. Stride Length [m] | 5.9                      | 7.9                      | 7.7                      | 7.3                      | 6.9                      | 7.0                      | 6.7                      |