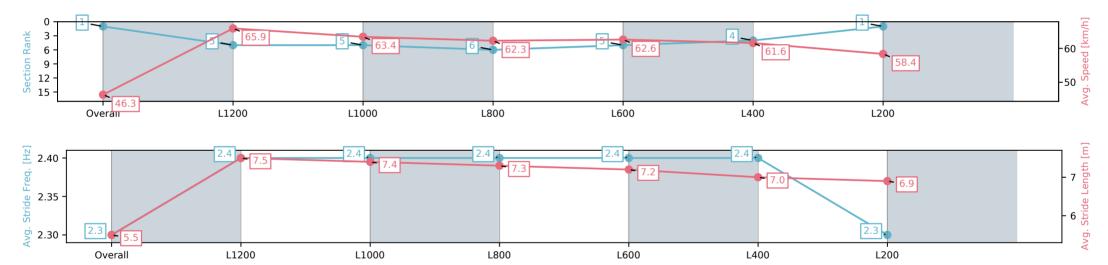

Race 9: Magic Millions Raceday Saturday 8th Of March Rating 0 - 56 Handicap - 1400m

Track Rating: Good 4, Weather: Fine, Rail Position: +6m 1200m Chute, +9m Remainder

| Section                | Overall                  | L1200                    | L1000                    | L800                     | L600                     | L400                     | L200                     |
|------------------------|--------------------------|--------------------------|--------------------------|--------------------------|--------------------------|--------------------------|--------------------------|
| Section Times          | 1:25.48 [1]<br>(0:15.55) | 1:09.93 [5]<br>(0:10.97) | 0:58.96 [5]<br>(0:11.51) | 0:47.45 [6]<br>(0:11.72) | 0:35.73 [5]<br>(0:11.71) | 0:24.02 [4]<br>(0:11.68) | 0:12.34 [1]<br>(0:12.34) |
| Average Speed [km/h]   | 46.3                     | 65.9                     | 63.4                     | 62.3                     | 62.6                     | 61.6                     | 58.4                     |
| Top Speed [km/h]       | 65.0                     | 67.1                     | 64.9                     | 63.4                     | 63.8                     | 63.3                     | 60.0                     |
| Avg. Dist. to Rail [m] | 9.3                      | 2.8                      | 3.1                      | 2.6                      | 4.4                      | 7.4                      | 6.9                      |
| Avg. Stride Freq. [Hz] | 2.3                      | 2.4                      | 2.4                      | 2.4                      | 2.4                      | 2.4                      | 2.3                      |
| Avg. Stride Length [m] | 5.5                      | 7.5                      | 7.4                      | 7.3                      | 7.2                      | 7.0                      | 6.9                      |