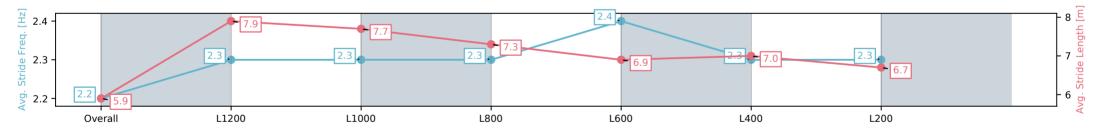

Race 9: Magic Millions Raceday Saturday 8th Of March Rating 0 - 56 Handicap - 1400m

Track Rating: Good 4, Weather: Fine, Rail Position: +6m 1200m Chute, +9m Remainder

| Section                | Overall                  | L1200                    | L1000                    | L800                     | L600                     | L400                     | L200                     |
|------------------------|--------------------------|--------------------------|--------------------------|--------------------------|--------------------------|--------------------------|--------------------------|
| Section Times          | 1:26.28 [9]<br>(0:15.22) | 1:11.06 [1]<br>(0:10.60) | 1:00.46 [1]<br>(0:11.50) | 0:48.96 [1]<br>(0:11.83) | 0:37.13 [1]<br>(0:11.89) | 0:25.24 [1]<br>(0:12.21) | 0:13.03 [3]<br>(0:13.03) |
| Average Speed [km/h]   | 47.3                     | 68.1                     | 63.6                     | 61.9                     | 61.4                     | 58.9                     | 55.3                     |
| Top Speed [km/h]       | 66.7                     | 69.9                     | 65.6                     | 62.6                     | 61.9                     | 61.7                     | 57.0                     |
| Avg. Dist. to Rail [m] | 8.6                      | 3.6                      | 3.3                      | 3.6                      | 3.2                      | 4.8                      | 4.8                      |
| Avg. Stride Freq. [Hz] | 2.2                      | 2.3                      | 2.3                      | 2.3                      | 2.4                      | 2.3                      | 2.3                      |
| Avg. Stride Length [m] | 5.9                      | 7.9                      | 7.7                      | 7.3                      | 6.9                      | 7.0                      | 6.7                      |