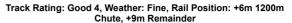

Race 9: Magic Millions Raceday Saturday 8th Of March Rating 0 - 56 Handicap - 1400m

| Section                | Overall                   | L1200                     | L1000                     | L800                     | L600                      | L400                      | L200                      |
|------------------------|---------------------------|---------------------------|---------------------------|--------------------------|---------------------------|---------------------------|---------------------------|
| Section Times          | 1:26.51 [12]<br>(0:15.85) | 1:10.66 [10]<br>(0:11.18) | 0:59.48 [10]<br>(0:11.49) | 0:47.99 [9]<br>(0:11.75) | 0:36.24 [11]<br>(0:11.62) | 0:24.62 [11]<br>(0:11.80) | 0:12.82 [13]<br>(0:12.82) |
| Average Speed [km/h]   | 45.4                      | 64.5                      | 63.3                      | 62.3                     | 62.9                      | 61.1                      | 56.1                      |
| Top Speed [km/h]       | 65.0                      | 65.2                      | 64.4                      | 63.0                     | 64.0                      | 63.8                      | 56.8                      |
| Avg. Dist. to Rail [m] | 3.3                       | 0.6                       | 2.1                       | 3.1                      | 4.1                       | 5.7                       | 7.2                       |
| Avg. Stride Freq. [Hz] | 2.3                       | 2.4                       | 2.3                       | 2.3                      | 2.4                       | 2.3                       | 2.3                       |
| Avg. Stride Length [m] | 5.6                       | 7.6                       | 7.6                       | 7.5                      | 7.4                       | 7.3                       | 6.9                       |