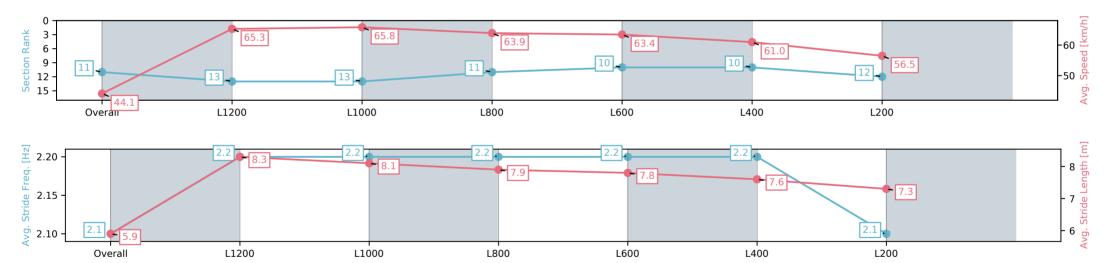

Race 9: Magic Millions Raceday Saturday 8th Of March Rating 0 - 56 Handicap - 1400m

| Section                | Overall                   | L1200                     | L1000                     | L800                      | L600                      | L400                      | L200                      |
|------------------------|---------------------------|---------------------------|---------------------------|---------------------------|---------------------------|---------------------------|---------------------------|
| Section Times          | 1:26.42 [11]<br>(0:16.32) | 1:10.10 [13]<br>(0:11.08) | 0:59.02 [13]<br>(0:11.20) | 0:47.82 [11]<br>(0:11.60) | 0:36.22 [10]<br>(0:11.65) | 0:24.57 [10]<br>(0:11.81) | 0:12.76 [12]<br>(0:12.76) |
| Average Speed [km/h]   | 44.1                      | 65.3                      | 65.8                      | 63.9                      | 63.4                      | 61.0                      | 56.5                      |
| Top Speed [km/h]       | 65.1                      | 65.9                      | 66.5                      | 65.0                      | 64.9                      | 63.5                      | 58.8                      |
| Avg. Dist. to Rail [m] | 8.8                       | 3.1                       | 4.7                       | 5.9                       | 6.8                       | 10.4                      | 11.8                      |
| Avg. Stride Freq. [Hz] | 2.1                       | 2.2                       | 2.2                       | 2.2                       | 2.2                       | 2.2                       | 2.1                       |
| Avg. Stride Length [m] | 5.9                       | 8.3                       | 8.1                       | 7.9                       | 7.8                       | 7.6                       | 7.3                       |