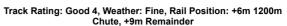

Race 9: Magic Millions Raceday Saturday 8th Of March Rating 0 - 56 Handicap - 1400m

| Section                | Overall                   | L1200                    | L1000                    | L800                     | L600                     | L400                     | L200                      |
|------------------------|---------------------------|--------------------------|--------------------------|--------------------------|--------------------------|--------------------------|---------------------------|
| Section Times          | 1:27.17 [14]<br>(0:15.47) | 1:11.70 [4]<br>(0:10.98) | 1:00.72 [4]<br>(0:11.39) | 0:49.33 [4]<br>(0:11.73) | 0:37.60 [3]<br>(0:11.95) | 0:25.65 [5]<br>(0:12.18) | 0:13.47 [14]<br>(0:13.47) |
| Average Speed [km/h]   | 46.5                      | 65.7                     | 63.7                     | 61.8                     | 61.0                     | 59.1                     | 53.5                      |
| Top Speed [km/h]       | 65.6                      | 66.4                     | 64.8                     | 62.5                     | 62.1                     | 62.3                     | 54.5                      |
| Avg. Dist. to Rail [m] | 4.8                       | 0.8                      | 1.6                      | 1.6                      | 3.0                      | 4.0                      | 3.8                       |
| Avg. Stride Freq. [Hz] | 2.2                       | 2.3                      | 2.3                      | 2.3                      | 2.3                      | 2.2                      | 2.1                       |
| Avg. Stride Length [m] | 5.9                       | 7.8                      | 7.7                      | 7.5                      | 7.4                      | 7.3                      | 7.0                       |