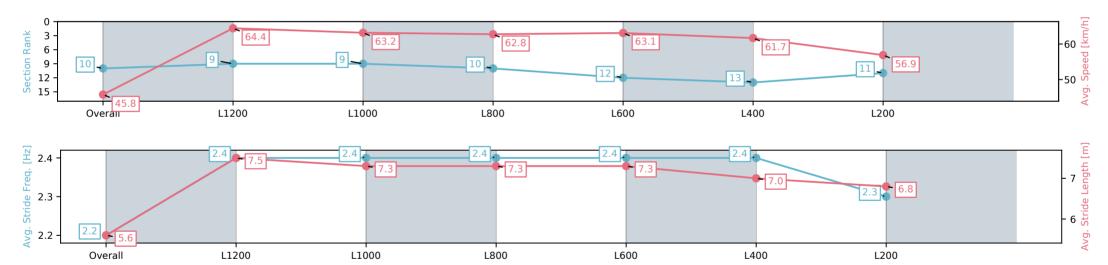

Race 9: Magic Millions Raceday Saturday 8th Of March Rating 0 - 56 Handicap - 1400m

Track Rating: Good 4, Weather: Fine, Rail Position: +6m 1200m Chute, +9m Remainder

| Section                | Overall                   | L1200                    | L1000                    | L800                      | L600                      | L400                      | L200                      |
|------------------------|---------------------------|--------------------------|--------------------------|---------------------------|---------------------------|---------------------------|---------------------------|
| Section Times          | 1:26.30 [10]<br>(0:15.75) | 1:10.55 [9]<br>(0:11.21) | 0:59.34 [9]<br>(0:11.60) | 0:47.74 [10]<br>(0:11.75) | 0:35.99 [12]<br>(0:11.64) | 0:24.35 [13]<br>(0:11.70) | 0:12.65 [11]<br>(0:12.65) |
| Average Speed [km/h]   | 45.8                      | 64.4                     | 63.2                     | 62.8                      | 63.1                      | 61.7                      | 56.9                      |
| Top Speed [km/h]       | 65.3                      | 65.6                     | 64.9                     | 63.5                      | 63.9                      | 62.5                      | 59.7                      |
| Avg. Dist. to Rail [m] | 7.2                       | 2.2                      | 3.9                      | 4.5                       | 5.8                       | 9.4                       | 9.8                       |
| Avg. Stride Freq. [Hz] | 2.2                       | 2.4                      | 2.4                      | 2.4                       | 2.4                       | 2.4                       | 2.3                       |
| Avg. Stride Length [m] | 5.6                       | 7.5                      | 7.3                      | 7.3                       | 7.3                       | 7.0                       | 6.8                       |