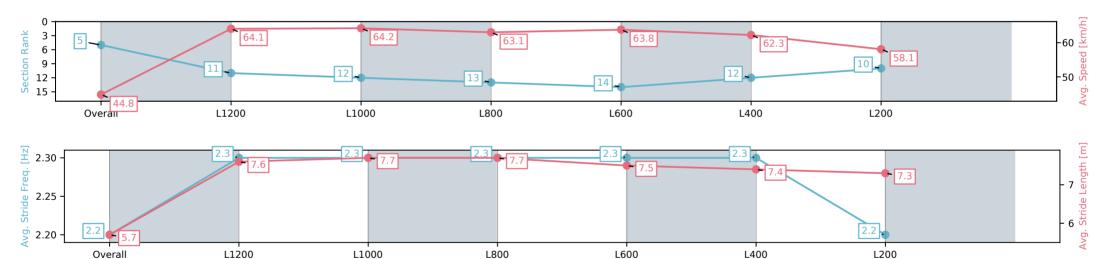

Ranking at each section and finish

-:--- No data available at this section

| Horse/Jockey Name              | OFCOURSE I WILL/Kayla Crowther |
|--------------------------------|--------------------------------|
| Finish Rank                    | 3                              |
| Fastest Section Time (Section) | 0:11.05 (L1200)                |
| Top Speed [km/h] (Section)     | 66.4 (L1000)                   |
| Race State                     | Finished                       |

Race 9: Magic Millions Raceday Saturday 8th Of March Rating 0 - 56 Handicap - 1400m

| Section                | Overall                  | L1200                     | L1000                     | L800                      | L600                      | L400                      | L200                     |
|------------------------|--------------------------|---------------------------|---------------------------|---------------------------|---------------------------|---------------------------|--------------------------|
| Section Times          | 1:25.67 [3]<br>(0:16.48) | 1:09.19 [14]<br>(0:11.05) | 0:58.14 [14]<br>(0:11.36) | 0:46.78 [14]<br>(0:11.51) | 0:35.27 [13]<br>(0:11.60) | 0:23.67 [14]<br>(0:11.39) | 0:12.28 [7]<br>(0:12.28) |
| Average Speed [km/h]   | 43.7                     | 65.5                      | 65.3                      | 64.6                      | 64.1                      | 63.2                      | 58.6                     |
| Top Speed [km/h]       | 65.8                     | 66.1                      | 66.0                      | 66.4                      | 64.7                      | 64.8                      | 61.4                     |
| Avg. Dist. to Rail [m] | 7.3                      | 4.5                       | 5.9                       | 6.6                       | 8.0                       | 12.2                      | 10.4                     |
| Avg. Stride Freq. [Hz] | 2.1                      | 2.4                       | 2.4                       | 2.4                       | 2.4                       | 2.4                       | 2.4                      |
| Avg. Stride Length [m] | 5.5                      | 7.3                       | 7.5                       | 7.6                       | 7.4                       | 7.1                       | 6.9                      |