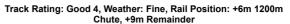

Race 9: Magic Millions Raceday Saturday 8th Of March Rating 0 - 56 Handicap - 1400m

| Section                | Overall                  | L1200                    | L1000                    | L800                     | L600                     | L400                     | L200                     |
|------------------------|--------------------------|--------------------------|--------------------------|--------------------------|--------------------------|--------------------------|--------------------------|
| Section Times          | 1:25.97 [7]<br>(0:15.74) | 1:10.23 [8]<br>(0:11.06) | 0:59.17 [8]<br>(0:11.53) | 0:47.64 [8]<br>(0:11.70) | 0:35.94 [8]<br>(0:11.63) | 0:24.31 [9]<br>(0:11.81) | 0:12.50 [9]<br>(0:12.50) |
| Average Speed [km/h]   | 45.8                     | 65.1                     | 63.0                     | 62.1                     | 62.7                     | 61.1                     | 57.5                     |
| Top Speed [km/h]       | 66.1                     | 66.5                     | 64.1                     | 63.3                     | 65.0                     | 64.9                     | 58.4                     |
| Avg. Dist. to Rail [m] | 4.7                      | 0.5                      | 1.7                      | 2.0                      | 3.6                      | 6.0                      | 7.5                      |
| Avg. Stride Freq. [Hz] | 2.2                      | 2.3                      | 2.3                      | 2.3                      | 2.3                      | 2.3                      | 2.2                      |
| Avg. Stride Length [m] | 5.8                      | 7.8                      | 7.7                      | 7.5                      | 7.5                      | 7.3                      | 7.1                      |