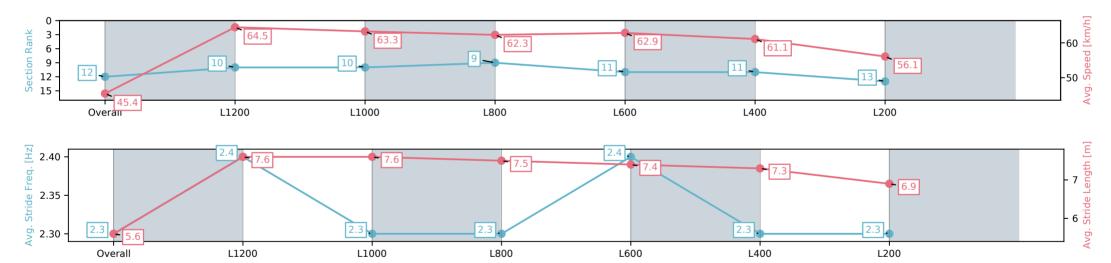

Race 9: Magic Millions Raceday Saturday 8th Of March Rating 0 - 56 Handicap - 1400m

Track Rating: Good 4, Weather: Fine, Rail Position: +6m 1200m Chute, +9m Remainder

L400

| Section                | Overall                   | L1200                    | L1000                    | L800                     | L600                     | L400                     | L200                     |
|------------------------|---------------------------|--------------------------|--------------------------|--------------------------|--------------------------|--------------------------|--------------------------|
| Section Times          | 1:26.58 [13]<br>(0:15.32) | 1:11.26 [2]<br>(0:10.93) | 1:00.33 [2]<br>(0:11.40) | 0:48.93 [2]<br>(0:11.87) | 0:37.06 [2]<br>(0:11.69) | 0:25.37 [2]<br>(0:12.25) | 0:13.12 [8]<br>(0:13.12) |
| Average Speed [km/h]   | 47.0                      | 66.2                     | 64.0                     | 61.6                     | 62.3                     | 58.8                     | 54.9                     |
| Top Speed [km/h]       | 67.9                      | 67.8                     | 65.8                     | 62.9                     | 63.1                     | 62.2                     | 56.8                     |
| Avg. Dist. to Rail [m] | 6.1                       | 2.6                      | 2.9                      | 3.3                      | 3.1                      | 5.0                      | 4.3                      |
| Avg. Stride Freq. [Hz] | 2.3                       | 2.3                      | 2.3                      | 2.3                      | 2.3                      | 2.3                      | 2.2                      |
| Avg. Stride Length [m] | 5.7                       | 7.8                      | 7.8                      | 7.4                      | 7.3                      | 7.1                      | 7.0                      |