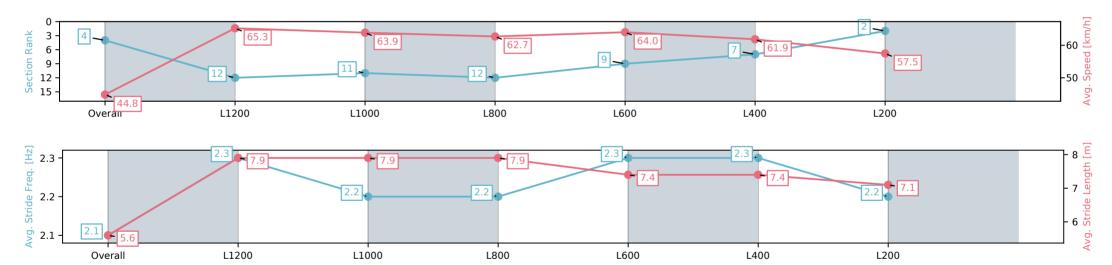

] Ranking at each section and finish

:--.- No data available at this section

| Horse/Jockey Name              | LAST WAR/Brooke King |
|--------------------------------|----------------------|
| Finish Rank                    | 4                    |
| Fastest Section Time (Section) | 0:11.11 (L1200)      |
| Top Speed [km/h] (Section)     | 66.8 (Overall)       |
| Race State                     | Finished             |

Race 9: Magic Millions Raceday Saturday 8th Of March Rating 0 - 56 Handicap - 1400m

24 January 2025 - 6:53PM

Track Rating: Good 4, Weather: Fine, Rail Position: +6m 1200m Chute, +9m Remainder

| Section                | Overall                  | L1200                     | L1000                     | L800                      | L600                     | L400                     | L200                     |
|------------------------|--------------------------|---------------------------|---------------------------|---------------------------|--------------------------|--------------------------|--------------------------|
| Section Times          | 1:25.76 [4]<br>(0:16.04) | 1:09.72 [12]<br>(0:11.11) | 0:58.61 [11]<br>(0:11.47) | 0:47.14 [12]<br>(0:11.56) | 0:35.58 [9]<br>(0:11.41) | 0:24.17 [7]<br>(0:11.65) | 0:12.52 [2]<br>(0:12.52) |
| Average Speed [km/h]   | 44.8                     | 65.3                      | 63.9                      | 62.7                      | 64.0                     | 61.9                     | 57.5                     |
| Top Speed [km/h]       | 64.4                     | 66.8                      | 64.9                      | 64.2                      | 65.4                     | 65.3                     | 59.6                     |
| Avg. Dist. to Rail [m] | 11.4                     | 4.2                       | 3.5                       | 1.1                       | 4.7                      | 10.9                     | 10.3                     |
| Avg. Stride Freq. [Hz] | 2.1                      | 2.3                       | 2.2                       | 2.2                       | 2.3                      | 2.3                      | 2.2                      |
| Avg. Stride Length [m] | 5.6                      | 7.9                       | 7.9                       | 7.9                       | 7.4                      | 7.4                      | 7.1                      |