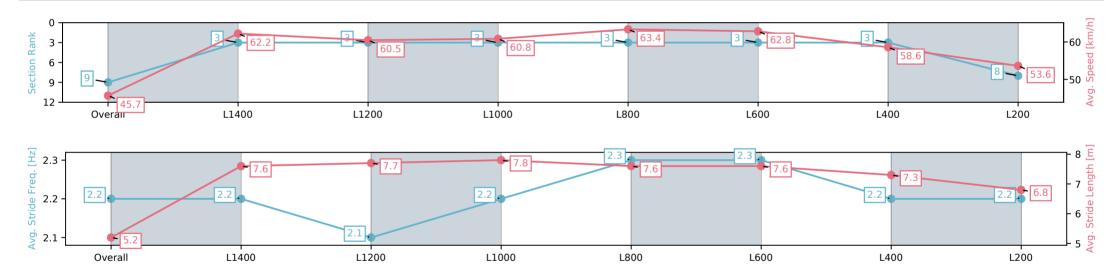

#### Race 5: Sportsbet Fast Form Class One Handicap - 1600m

24 January 2025 - 4:40PM

Track Rating: Good 4, Weather: Fine, Rail Position: +6m 1200m Chute, +9m Remainder

| Section                | Overall                  | L1400                    | L1200                    | L1000                    | L800                     | L600                     | L400                     | L200                     |
|------------------------|--------------------------|--------------------------|--------------------------|--------------------------|--------------------------|--------------------------|--------------------------|--------------------------|
| Section Times          | 1:40.49 [9]<br>(0:15.78) | 1:24.71 [3]<br>(0:11.56) | 1:13.14 [3]<br>(0:11.95) | 1:01.19 [3]<br>(0:12.08) | 0:49.11 [3]<br>(0:11.67) | 0:37.44 [3]<br>(0:11.68) | 0:25.76 [3]<br>(0:12.30) | 0:13.46 [8]<br>(0:13.46) |
| Average Speed [km/h]   | 45.7                     | 62.2                     | 60.5                     | 60.8                     | 63.4                     | 62.8                     | 58.6                     | 53.6                     |
| Top Speed [km/h]       | 63.3                     | 63.7                     | 61.4                     | 61.6                     | 64.3                     | 64.3                     | 62.3                     | 56.8                     |
| Avg. Dist. to Rail [m] | 4.5                      | 2.0                      | 2.5                      | 4.1                      | 5.5                      | 5.2                      | 6.7                      | 6.9                      |
| Avg. Stride Freq. [Hz] | 2.2                      | 2.2                      | 2.1                      | 2.2                      | 2.3                      | 2.3                      | 2.2                      | 2.2                      |
| Avg. Stride Length [m] | 5.2                      | 7.6                      | 7.7                      | 7.8                      | 7.6                      | 7.6                      | 7.3                      | 6.8                      |