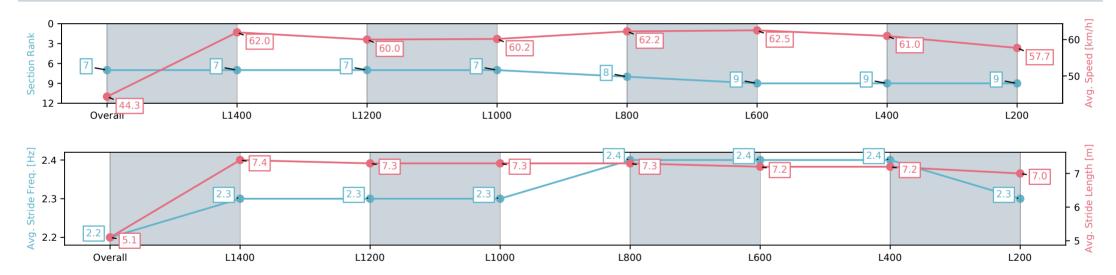

Ranking at each section and finish

:--.- No data available at this section

Race 5: Sportsbet Fast Form Class One Handicap - 1600m

Track Rating: Good 4, Weather: Fine, Rail Position: +6m 1200m Chute, +9m Remainder

| Section                | Overall                  | L1400                    | L1200                    | L1000                    | L800                     | L600                     | L400                     | L200                     |
|------------------------|--------------------------|--------------------------|--------------------------|--------------------------|--------------------------|--------------------------|--------------------------|--------------------------|
| Section Times          | 1:39.91 [8]<br>(0:16.40) | 1:23.51 [9]<br>(0:11.62) | 1:11.89 [9]<br>(0:12.06) | 0:59.83 [9]<br>(0:12.12) | 0:47.71 [9]<br>(0:11.62) | 0:36.09 [8]<br>(0:11.51) | 0:24.58 [8]<br>(0:11.63) | 0:12.95 [7]<br>(0:12.95) |
| Average Speed [km/h]   | 43.9                     | 62.1                     | 59.7                     | 60.2                     | 63.2                     | 64.2                     | 62.0                     | 55.6                     |
| Top Speed [km/h]       | 61.5                     | 64.2                     | 60.9                     | 61.2                     | 64.4                     | 65.6                     | 64.0                     | 59.4                     |
| Avg. Dist. to Rail [m] | 5.6                      | 1.3                      | 1.2                      | 2.8                      | 3.8                      | 6.4                      | 10.7                     | 11.5                     |
| Avg. Stride Freq. [Hz] | 2.1                      | 2.3                      | 2.2                      | 2.2                      | 2.3                      | 2.3                      | 2.4                      | 2.2                      |
| Avg. Stride Length [m] | 5.3                      | 7.4                      | 7.3                      | 7.4                      | 7.5                      | 7.7                      | 7.2                      | 6.9                      |

] Ranking at each section and finish

:--.- No data available at this section