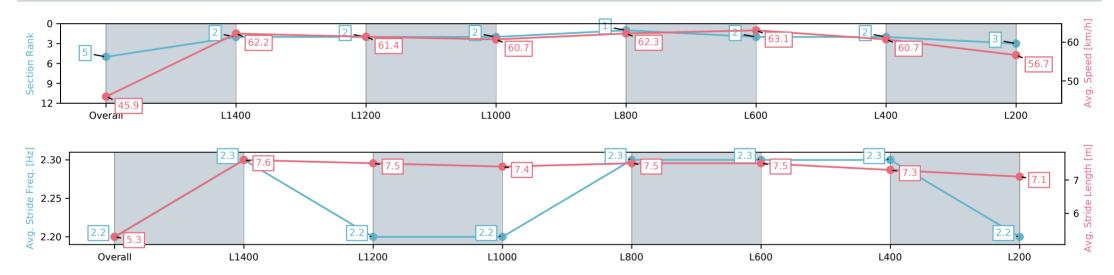

| Section                | Overall                  | L1400                    | L1200                    | L1000                    | L800                     | L600                     | L400                     | L200                     |
|------------------------|--------------------------|--------------------------|--------------------------|--------------------------|--------------------------|--------------------------|--------------------------|--------------------------|
| Section Times          | 1:39.09 [5]<br>(0:15.67) | 1:23.42 [2]<br>(0:11.56) | 1:11.86 [2]<br>(0:11.79) | 1:00.07 [2]<br>(0:12.09) | 0:47.98 [1]<br>(0:11.82) | 0:36.16 [2]<br>(0:11.61) | 0:24.55 [2]<br>(0:11.86) | 0:12.69 [3]<br>(0:12.69) |
| Average Speed [km/h]   | 45.9                     | 62.2                     | 61.4                     | 60.7                     | 62.3                     | 63.1                     | 60.7                     | 56.7                     |
| Top Speed [km/h]       | 62.7                     | 62.8                     | 65.4                     | 61.2                     | 63.1                     | 64.2                     | 63.2                     | 59.1                     |
| Avg. Dist. to Rail [m] | 6.3                      | 2.5                      | 2.9                      | 3.9                      | 4.5                      | 4.2                      | 5.8                      | 5.6                      |
| Avg. Stride Freq. [Hz] | 2.2                      | 2.3                      | 2.2                      | 2.2                      | 2.3                      | 2.3                      | 2.3                      | 2.2                      |
| Avg. Stride Length [m] | 5.3                      | 7.6                      | 7.5                      | 7.4                      | 7.5                      | 7.5                      | 7.3                      | 7.1                      |