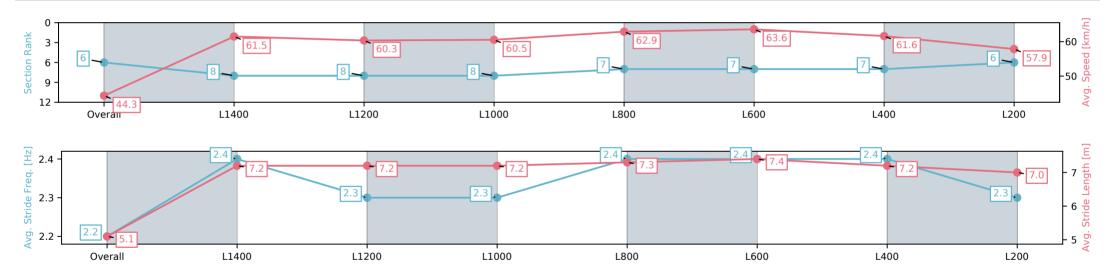

| Section                | Overall                  | L1400                    | L1200                    | L1000                    | L800                     | L600                     | L400                     | L200                     |
|------------------------|--------------------------|--------------------------|--------------------------|--------------------------|--------------------------|--------------------------|--------------------------|--------------------------|
| Section Times          | 1:39.30 [6]<br>(0:16.26) | 1:23.04 [8]<br>(0:11.69) | 1:11.35 [8]<br>(0:11.97) | 0:59.38 [8]<br>(0:12.06) | 0:47.32 [7]<br>(0:11.69) | 0:35.63 [7]<br>(0:11.51) | 0:24.12 [7]<br>(0:11.68) | 0:12.44 [6]<br>(0:12.44) |
| Average Speed [km/h]   | 44.3                     | 61.5                     | 60.3                     | 60.5                     | 62.9                     | 63.6                     | 61.6                     | 57.9                     |
| Top Speed [km/h]       | 60.8                     | 63.2                     | 61.5                     | 61.9                     | 64.7                     | 65.7                     | 63.3                     | 60.3                     |
| Avg. Dist. to Rail [m] | 6.4                      | 2.2                      | 2.1                      | 3.0                      | 3.8                      | 4.2                      | 8.2                      | 9.7                      |
| Avg. Stride Freq. [Hz] | 2.2                      | 2.4                      | 2.3                      | 2.3                      | 2.4                      | 2.4                      | 2.4                      | 2.3                      |
| Avg. Stride Length [m] | 5.1                      | 7.2                      | 7.2                      | 7.2                      | 7.3                      | 7.4                      | 7.2                      | 7.0                      |