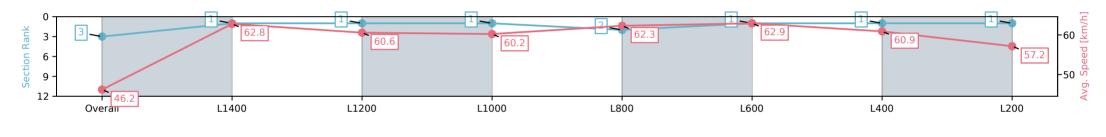

| Section                | Overall                  | L1400                    | L1200                    | L1000                    | L800                     | L600                     | L400                     | L200                     |
|------------------------|--------------------------|--------------------------|--------------------------|--------------------------|--------------------------|--------------------------|--------------------------|--------------------------|
| Section Times          | 1:38.91 [3]<br>(0:15.59) | 1:23.32 [1]<br>(0:11.47) | 1:11.85 [1]<br>(0:11.93) | 0:59.92 [1]<br>(0:12.14) | 0:47.78 [2]<br>(0:11.76) | 0:36.02 [1]<br>(0:11.61) | 0:24.41 [1]<br>(0:11.81) | 0:12.60 [1]<br>(0:12.60) |
| Average Speed [km/h]   | 46.2                     | 62.8                     | 60.6                     | 60.2                     | 62.3                     | 62.9                     | 60.9                     | 57.2                     |
| Top Speed [km/h]       | 63.4                     | 65.7                     | 61.5                     | 61.6                     | 62.9                     | 63.8                     | 63.3                     | 58.7                     |
| Avg. Dist. to Rail [m] | 4.3                      | 2.0                      | 2.1                      | 3.2                      | 3.5                      | 3.5                      | 3.7                      | 3.0                      |
| Avg. Stride Freq. [Hz] | 2.3                      | 2.3                      | 2.3                      | 2.3                      | 2.3                      | 2.3                      | 2.3                      | 2.3                      |
| Avg. Stride Length [m] | 5.2                      | 7.4                      | 7.2                      | 7.1                      | 7.4                      | 7.5                      | 7.3                      | 7.0                      |