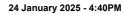

| Section                | Overall                  | L1400                    | L1200                    | L1000                    | L800                     | L600                     | L400                     | L200                     |
|------------------------|--------------------------|--------------------------|--------------------------|--------------------------|--------------------------|--------------------------|--------------------------|--------------------------|
| Section Times          | 1:39.07 [4]<br>(0:16.16) | 1:22.91 [6]<br>(0:11.68) | 1:11.23 [6]<br>(0:11.86) | 0:59.37 [6]<br>(0:12.05) | 0:47.32 [6]<br>(0:11.61) | 0:35.71 [6]<br>(0:11.53) | 0:24.18 [5]<br>(0:11.68) | 0:12.50 [4]<br>(0:12.50) |
| Average Speed [km/h]   | 44.6                     | 61.7                     | 60.9                     | 60.5                     | 63.2                     | 63.7                     | 61.7                     | 57.6                     |
| Top Speed [km/h]       | 62.2                     | 62.4                     | 62.6                     | 61.6                     | 64.2                     | 64.8                     | 64.3                     | 60.5                     |
| Avg. Dist. to Rail [m] | 5.4                      | 1.7                      | 1.9                      | 2.7                      | 3.7                      | 5.2                      | 9.3                      | 10.0                     |
| Avg. Stride Freq. [Hz] | 2.2                      | 2.4                      | 2.3                      | 2.3                      | 2.4                      | 2.4                      | 2.5                      | 2.4                      |
| Avg. Stride Length [m] | 5.2                      | 7.2                      | 7.3                      | 7.2                      | 7.3                      | 7.3                      | 7.0                      | 6.7                      |