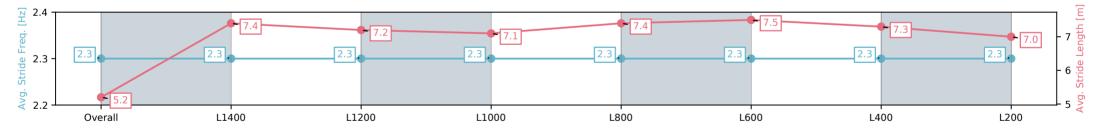

| Section                | Overall                  | L1400                    | L1200                    | L1000                    | L800                     | L600                     | L400                     | L200                     |
|------------------------|--------------------------|--------------------------|--------------------------|--------------------------|--------------------------|--------------------------|--------------------------|--------------------------|
| Section Times          | 1:38.91 [3]<br>(0:15.59) | 1:23.32 [1]<br>(0:11.47) | 1:11.85 [1]<br>(0:11.93) | 0:59.92 [1]<br>(0:12.14) | 0:47.78 [2]<br>(0:11.76) | 0:36.02 [1]<br>(0:11.61) | 0:24.41 [1]<br>(0:11.81) | 0:12.60 [1]<br>(0:12.60) |
| Average Speed [km/h]   | 46.2                     | 62.8                     | 60.6                     | 60.2                     | 62.3                     | 62.9                     | 60.9                     | 57.2                     |
| Top Speed [km/h]       | 63.4                     | 65.7                     | 61.5                     | 61.6                     | 62.9                     | 63.8                     | 63.3                     | 58.7                     |
| Avg. Dist. to Rail [m] | 4.3                      | 2.0                      | 2.1                      | 3.2                      | 3.5                      | 3.5                      | 3.7                      | 3.0                      |
| Avg. Stride Freq. [Hz] | 2.3                      | 2.3                      | 2.3                      | 2.3                      | 2.3                      | 2.3                      | 2.3                      | 2.3                      |
| Avg. Stride Length [m] | 5.2                      | 7.4                      | 7.2                      | 7.1                      | 7.4                      | 7.5                      | 7.3                      | 7.0                      |