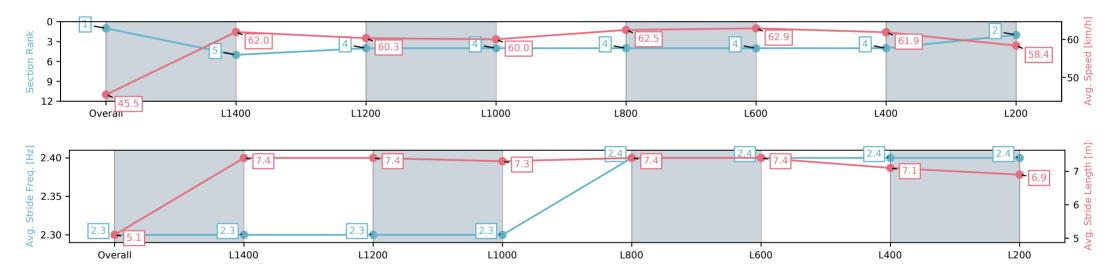

Track Rating: Good 4, Weather: Fine, Rail Position: +6m 1200m Chute, +9m Remainder

| Section                | Overall                  | L1400                    | L1200                    | L1000                    | L800                     | L600                     | L400                     | L200                     |
|------------------------|--------------------------|--------------------------|--------------------------|--------------------------|--------------------------|--------------------------|--------------------------|--------------------------|
| Section Times          | 1:38.74 [1]<br>(0:15.85) | 1:22.89 [5]<br>(0:11.61) | 1:11.28 [4]<br>(0:11.96) | 0:59.32 [4]<br>(0:12.03) | 0:47.29 [4]<br>(0:11.64) | 0:35.65 [4]<br>(0:11.67) | 0:23.98 [4]<br>(0:11.63) | 0:12.35 [2]<br>(0:12.35) |
| Average Speed [km/h]   | 45.5                     | 62.0                     | 60.3                     | 60.0                     | 62.5                     | 62.9                     | 61.9                     | 58.4                     |
| Top Speed [km/h]       | 62.1                     | 62.8                     | 61.2                     | 60.6                     | 63.8                     | 64.2                     | 63.5                     | 61.6                     |
| Avg. Dist. to Rail [m] | 2.4                      | 0.1                      | 0.5                      | 0.9                      | 2.2                      | 4.8                      | 8.7                      | 7.5                      |
| Avg. Stride Freq. [Hz] | 2.3                      | 2.3                      | 2.3                      | 2.3                      | 2.4                      | 2.4                      | 2.4                      | 2.4                      |
| Avg. Stride Length [m] | 5.1                      | 7.4                      | 7.4                      | 7.3                      | 7.4                      | 7.4                      | 7.1                      | 6.9                      |