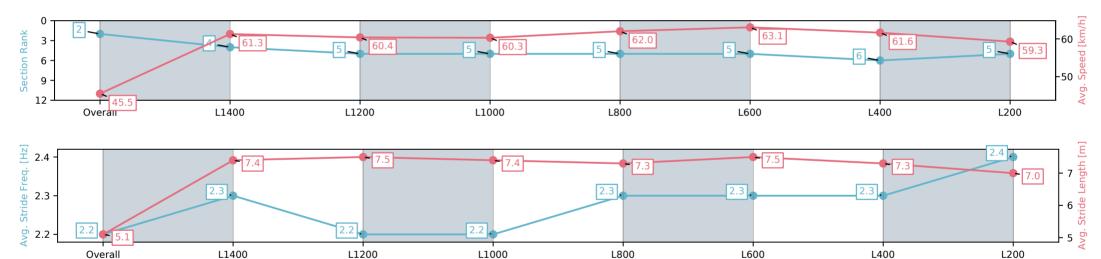

| Section                | Overall                  | L1400                    | L1200                    | L1000                    | L800                     | L600                     | L400                     | L200                     |
|------------------------|--------------------------|--------------------------|--------------------------|--------------------------|--------------------------|--------------------------|--------------------------|--------------------------|
| Section Times          | 1:38.77 [2]<br>(0:15.82) | 1:22.95 [4]<br>(0:11.75) | 1:11.20 [5]<br>(0:11.95) | 0:59.25 [5]<br>(0:12.08) | 0:47.17 [5]<br>(0:11.75) | 0:35.42 [5]<br>(0:11.59) | 0:23.83 [6]<br>(0:11.67) | 0:12.16 [5]<br>(0:12.16) |
| Average Speed [km/h]   | 45.5                     | 61.3                     | 60.4                     | 60.3                     | 62.0                     | 63.1                     | 61.6                     | 59.3                     |
| Top Speed [km/h]       | 62.8                     | 63.3                     | 61.3                     | 60.6                     | 63.7                     | 64.5                     | 63.0                     | 60.9                     |
| Avg. Dist. to Rail [m] | 4.7                      | 2.0                      | 1.0                      | 2.0                      | 2.6                      | 4.0                      | 7.1                      | 7.9                      |
| Avg. Stride Freq. [Hz] | 2.2                      | 2.3                      | 2.2                      | 2.2                      | 2.3                      | 2.3                      | 2.3                      | 2.4                      |
| Avg. Stride Length [m] | 5.1                      | 7.4                      | 7.5                      | 7.4                      | 7.3                      | 7.5                      | 7.3                      | 7.0                      |