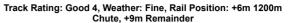

] Ranking at each section and finish

-:--- No data available at this section

| Horse/Jockey Name              | SHECHOSETHEDOG/Manoel Nunes |
|--------------------------------|-----------------------------|
| Finish Rank                    | 10                          |
| Fastest Section Time (Section) | 0:11.33 (L1200)             |
| Top Speed [km/h] (Section)     | 66.5 (Overall)              |
| Race State                     | Finished                    |

#### Race 3: Gifford Hill Grazing Trail Saturday 8th Of March Maiden Plate - 1400m

24 January 2025 - 3:24PM

| Section                | Overall                   | L1200                     | L1000                     | L800                      | L600                      | L400                      | L200                      |
|------------------------|---------------------------|---------------------------|---------------------------|---------------------------|---------------------------|---------------------------|---------------------------|
| Section Times          | 1:27.45 [10]<br>(0:16.08) | 1:11.37 [13]<br>(0:11.33) | 1:00.04 [13]<br>(0:11.76) | 0:48.28 [13]<br>(0:12.13) | 0:36.15 [12]<br>(0:11.81) | 0:24.34 [12]<br>(0:11.87) | 0:12.47 [12]<br>(0:12.47) |
| Average Speed [km/h]   | 44.9                      | 63.8                      | 62.3                      | 61.1                      | 62.7                      | 60.7                      | 57.7                      |
| Top Speed [km/h]       | 65.8                      | 66.5                      | 64.1                      | 62.4                      | 63.7                      | 62.5                      | 58.8                      |
| Avg. Dist. to Rail [m] | 7.3                       | 2.9                       | 4.0                       | 5.9                       | 6.9                       | 11.8                      | 13.7                      |
| Avg. Stride Freq. [Hz] | 2.1                       | 2.2                       | 2.2                       | 2.2                       | 2.2                       | 2.2                       | 2.2                       |
| Avg. Stride Length [m] | 5.3                       | 8.1                       | 7.8                       | 7.8                       | 7.9                       | 7.7                       | 7.4                       |