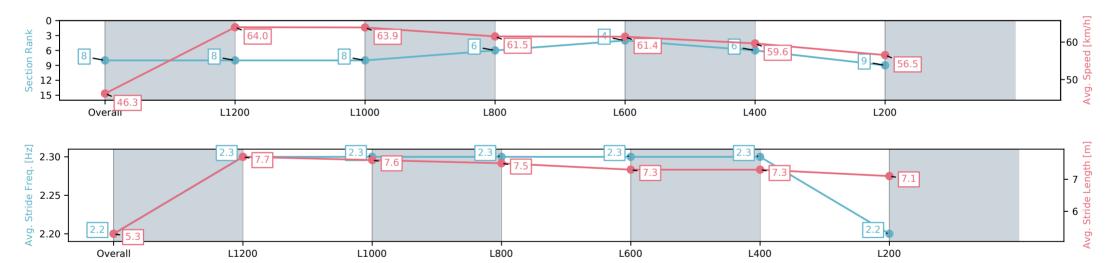

#### Race 3: Gifford Hill Grazing Trail Saturday 8th Of March Maiden Plate - 1400m

24 January 2025 - 3:24PM

Track Rating: Good 4, Weather: Fine, Rail Position: +6m 1200m Chute, +9m Remainder

| Section                | Overall                  | L1200                    | L1000                    | L800                     | L600                     | L400                     | L200                     |
|------------------------|--------------------------|--------------------------|--------------------------|--------------------------|--------------------------|--------------------------|--------------------------|
| Section Times          | 1:27.17 [8]<br>(0:15.61) | 1:11.56 [8]<br>(0:11.33) | 1:00.23 [8]<br>(0:11.52) | 0:48.71 [6]<br>(0:12.00) | 0:36.71 [4]<br>(0:11.89) | 0:24.82 [6]<br>(0:12.09) | 0:12.73 [9]<br>(0:12.73) |
| Average Speed [km/h]   | 46.3                     | 64.0                     | 63.9                     | 61.5                     | 61.4                     | 59.6                     | 56.5                     |
| Top Speed [km/h]       | 67.8                     | 67.5                     | 66.2                     | 61.9                     | 62.3                     | 61.8                     | 58.7                     |
| Avg. Dist. to Rail [m] | 11.1                     | 5.9                      | 4.8                      | 4.4                      | 4.3                      | 8.4                      | 8.9                      |
| Avg. Stride Freq. [Hz] | 2.2                      | 2.3                      | 2.3                      | 2.3                      | 2.3                      | 2.3                      | 2.2                      |
| Avg. Stride Length [m] | 5.3                      | 7.7                      | 7.6                      | 7.5                      | 7.3                      | 7.3                      | 7.1                      |