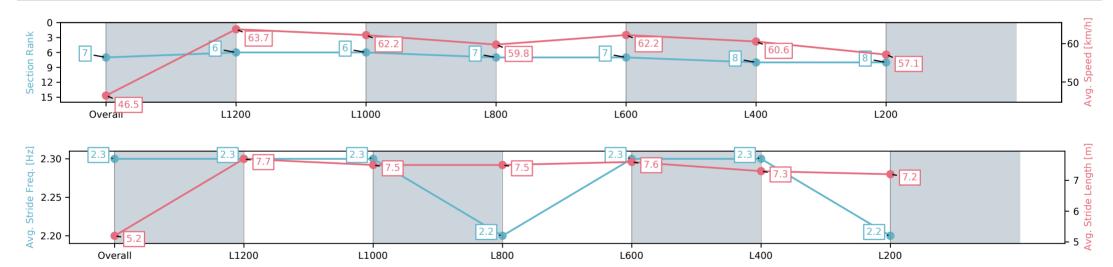

#### Race 3: Gifford Hill Grazing Trail Saturday 8th Of March Maiden Plate - 1400m

24 January 2025 - 3:24PM

Track Rating: Good 4, Weather: Fine, Rail Position: +6m 1200m Chute, +9m Remainder

| Section                | Overall                  | L1200                    | L1000                    | L800                     | L600                     | L400                     | L200                     |
|------------------------|--------------------------|--------------------------|--------------------------|--------------------------|--------------------------|--------------------------|--------------------------|
| Section Times          | 1:27.01 [7]<br>(0:15.52) | 1:11.49 [6]<br>(0:11.34) | 1:00.15 [6]<br>(0:11.73) | 0:48.42 [7]<br>(0:12.21) | 0:36.21 [7]<br>(0:11.72) | 0:24.49 [8]<br>(0:11.88) | 0:12.61 [8]<br>(0:12.61) |
| Average Speed [km/h]   | 46.5                     | 63.7                     | 62.2                     | 59.8                     | 62.2                     | 60.6                     | 57.1                     |
| Top Speed [km/h]       | 66.7                     | 66.3                     | 63.9                     | 61.2                     | 63.1                     | 62.8                     | 58.4                     |
| Avg. Dist. to Rail [m] | 5.9                      | 2.6                      | 2.7                      | 2.9                      | 3.3                      | 6.2                      | 7.3                      |
| Avg. Stride Freq. [Hz] | 2.3                      | 2.3                      | 2.3                      | 2.2                      | 2.3                      | 2.3                      | 2.2                      |
| Avg. Stride Length [m] | 5.2                      | 7.7                      | 7.5                      | 7.5                      | 7.6                      | 7.3                      | 7.2                      |