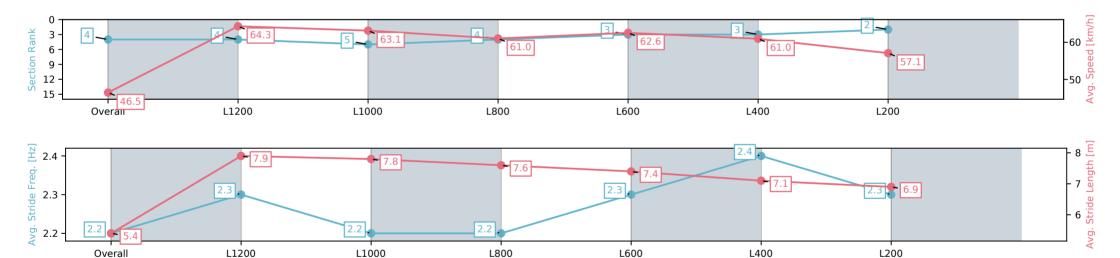

#### Race 3: Gifford Hill Grazing Trail Saturday 8th Of March Maiden Plate - 1400m

24 January 2025 - 3:24PM

Track Rating: Good 4, Weather: Fine, Rail Position: +6m 1200m Chute, +9m Remainder

| Section                | Overall                  | L1200                    | L1000                    | L800                     | L600                     | L400                     | L200                     |
|------------------------|--------------------------|--------------------------|--------------------------|--------------------------|--------------------------|--------------------------|--------------------------|
| Section Times          | 1:26.60 [4]<br>(0:15.51) | 1:11.09 [4]<br>(0:11.25) | 0:59.84 [5]<br>(0:11.60) | 0:48.24 [4]<br>(0:12.07) | 0:36.17 [3]<br>(0:11.74) | 0:24.43 [3]<br>(0:11.83) | 0:12.60 [2]<br>(0:12.60) |
| Average Speed [km/h]   | 46.5                     | 64.3                     | 63.1                     | 61.0                     | 62.6                     | 61.0                     | 57.1                     |
| Top Speed [km/h]       | 66.2                     | 65.3                     | 64.4                     | 62.3                     | 64.4                     | 62.9                     | 59.3                     |
| Avg. Dist. to Rail [m] | 8.0                      | 3.7                      | 3.5                      | 4.4                      | 5.8                      | 8.4                      | 9.1                      |
| Avg. Stride Freq. [Hz] | 2.2                      | 2.3                      | 2.2                      | 2.2                      | 2.3                      | 2.4                      | 2.3                      |
| Avg. Stride Length [m] | 5.4                      | 7.9                      | 7.8                      | 7.6                      | 7.4                      | 7.1                      | 6.9                      |