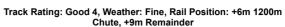

#### Race 3: Gifford Hill Grazing Trail Saturday 8th Of March Maiden Plate - 1400m

24 January 2025 - 3:24PM

Track Rating: Good 4, Weather: Fine, Rail Position: +6m 1200m Chute, +9m Remainder

| Section                | Overall                  | L1200                    | L1000                    | L800                     | L600                     | L400                     | L200                     |
|------------------------|--------------------------|--------------------------|--------------------------|--------------------------|--------------------------|--------------------------|--------------------------|
| Section Times          | 1:26.51 [2]<br>(0:15.28) | 1:11.22 [1]<br>(0:11.26) | 0:59.96 [4]<br>(0:11.85) | 0:48.11 [5]<br>(0:12.19) | 0:35.92 [6]<br>(0:11.60) | 0:24.32 [4]<br>(0:11.84) | 0:12.48 [3]<br>(0:12.48) |
| Average Speed [km/h]   | 47.2                     | 64.1                     | 61.7                     | 60.4                     | 63.1                     | 60.9                     | 57.7                     |
| Top Speed [km/h]       | 65.6                     | 66.0                     | 66.0                     | 62.8                     | 64.7                     | 62.3                     | 59.1                     |
| Avg. Dist. to Rail [m] | 5.7                      | 2.8                      | 3.6                      | 4.2                      | 4.4                      | 7.8                      | 8.5                      |
| Avg. Stride Freq. [Hz] | 2.3                      | 2.4                      | 2.3                      | 2.3                      | 2.3                      | 2.4                      | 2.3                      |
| Avg. Stride Length [m] | 5.2                      | 7.5                      | 7.4                      | 7.3                      | 7.5                      | 7.1                      | 6.9                      |