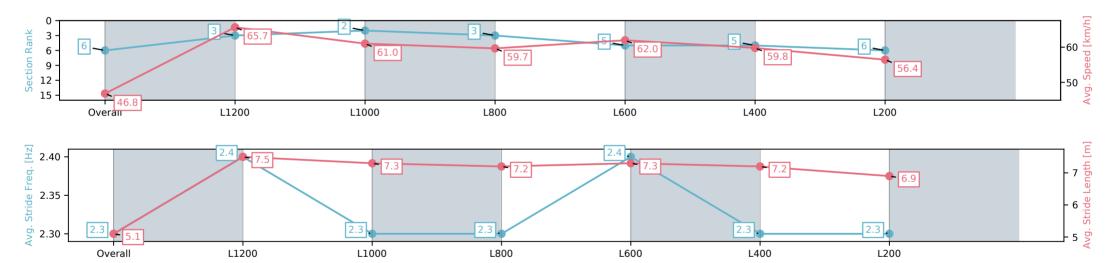

#### Race 3: Gifford Hill Grazing Trail Saturday 8th Of March Maiden Plate - 1400m

24 January 2025 - 3:24PM

| Section                | Overall                  | L1200                    | L1000                    | L800                     | L600                     | L400                     | L200                     |
|------------------------|--------------------------|--------------------------|--------------------------|--------------------------|--------------------------|--------------------------|--------------------------|
| Section Times          | 1:27.00 [6]<br>(0:15.39) | 1:11.61 [3]<br>(0:10.96) | 1:00.65 [2]<br>(0:11.93) | 0:48.72 [3]<br>(0:12.24) | 0:36.48 [5]<br>(0:11.69) | 0:24.79 [5]<br>(0:12.02) | 0:12.77 [6]<br>(0:12.77) |
| Average Speed [km/h]   | 46.8                     | 65.7                     | 61.0                     | 59.7                     | 62.0                     | 59.8                     | 56.4                     |
| Top Speed [km/h]       | 65.8                     | 66.7                     | 63.2                     | 62.2                     | 63.0                     | 62.7                     | 57.8                     |
| Avg. Dist. to Rail [m] | 3.5                      | 0.3                      | 2.2                      | 2.8                      | 1.4                      | 5.2                      | 6.0                      |
| Avg. Stride Freq. [Hz] | 2.3                      | 2.4                      | 2.3                      | 2.3                      | 2.4                      | 2.3                      | 2.3                      |
| Avg. Stride Length [m] | 5.1                      | 7.5                      | 7.3                      | 7.2                      | 7.3                      | 7.2                      | 6.9                      |