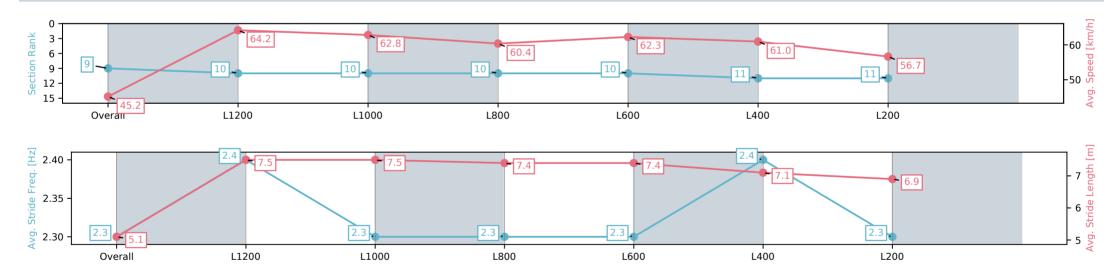

#### Race 3: Gifford Hill Grazing Trail Saturday 8th Of March Maiden Plate - 1400m

24 January 2025 - 3:24PM

Track Rating: Good 4, Weather: Fine, Rail Position: +6m 1200m Chute, +9m Remainder

| Section                | Overall                  | L1200                     | L1000                     | L800                      | L600                      | L400                      | L200                      |
|------------------------|--------------------------|---------------------------|---------------------------|---------------------------|---------------------------|---------------------------|---------------------------|
| Section Times          | 1:27.31 [9]<br>(0:15.93) | 1:11.38 [10]<br>(0:11.27) | 1:00.11 [10]<br>(0:11.70) | 0:48.41 [10]<br>(0:12.16) | 0:36.25 [10]<br>(0:11.74) | 0:24.51 [11]<br>(0:11.81) | 0:12.70 [11]<br>(0:12.70) |
| Average Speed [km/h]   | 45.2                     | 64.2                      | 62.8                      | 60.4                      | 62.3                      | 61.0                      | 56.7                      |
| Top Speed [km/h]       | 67.0                     | 67.1                      | 65.0                      | 61.3                      | 63.7                      | 63.3                      | 59.1                      |
| Avg. Dist. to Rail [m] | 6.5                      | 2.9                       | 4.2                       | 4.0                       | 3.7                       | 6.4                       | 7.6                       |
| Avg. Stride Freq. [Hz] | 2.3                      | 2.4                       | 2.3                       | 2.3                       | 2.3                       | 2.4                       | 2.3                       |
| Avg. Stride Length [m] | 5.1                      | 7.5                       | 7.5                       | 7.4                       | 7.4                       | 7.1                       | 6.9                       |