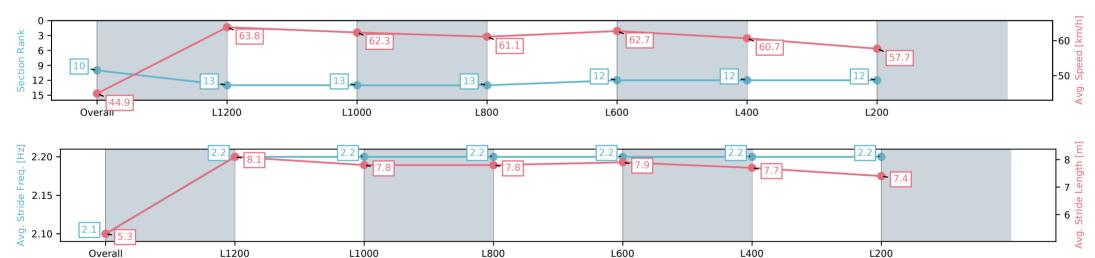

] Ranking at each section and finish

-:--- No data available at this section

| Horse/Jockey Name              | GOLD SPY/Jake Toeroek |
|--------------------------------|-----------------------|
| Finish Rank                    | 11                    |
| Fastest Section Time (Section) | 0:11.33 (L1200)       |
| Top Speed [km/h] (Section)     | 66.5 (Overall)        |
| Race State                     | Finished              |

#### Race 3: Gifford Hill Grazing Trail Saturday 8th Of March Maiden Plate - 1400m

24 January 2025 - 3:24PM

Track Rating: Good 4, Weather: Fine, Rail Position: +6m 1200m Chute, +9m Remainder

| Section                | Overall                   | L1200                    | L1000                     | L800                      | L600                      | L400                      | L200                      |
|------------------------|---------------------------|--------------------------|---------------------------|---------------------------|---------------------------|---------------------------|---------------------------|
| Section Times          | 1:27.52 [11]<br>(0:15.92) | 1:11.60 [9]<br>(0:11.33) | 1:00.27 [11]<br>(0:11.77) | 0:48.50 [12]<br>(0:12.10) | 0:36.40 [11]<br>(0:11.65) | 0:24.75 [10]<br>(0:11.84) | 0:12.91 [10]<br>(0:12.91) |
| Average Speed [km/h]   | 45.3                      | 63.6                     | 61.5                      | 60.4                      | 62.8                      | 60.8                      | 55.8                      |
| Top Speed [km/h]       | 66.2                      | 66.5                     | 64.1                      | 61.6                      | 63.7                      | 64.6                      | 57.8                      |
| Avg. Dist. to Rail [m] | 4.9                       | 0.8                      | 0.8                       | 3.1                       | 4.2                       | 10.4                      | 10.2                      |
| Avg. Stride Freq. [Hz] | 2.2                       | 2.3                      | 2.2                       | 2.2                       | 2.3                       | 2.3                       | 2.2                       |
| Avg. Stride Length [m] | 5.3                       | 7.8                      | 7.6                       | 7.5                       | 7.5                       | 7.3                       | 7.0                       |