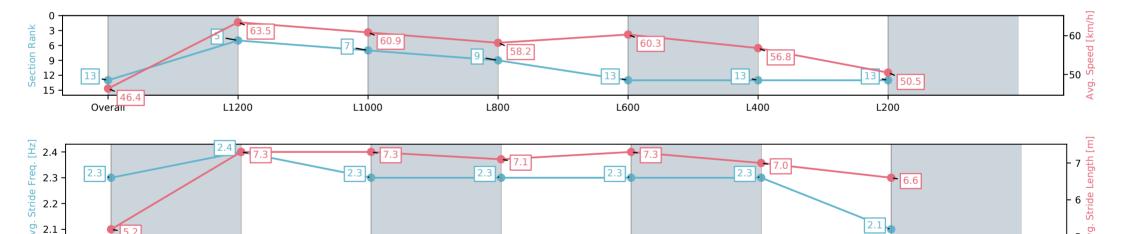

#### Race 3: Gifford Hill Grazing Trail Saturday 8th Of March Maiden Plate - 1400m

24 January 2025 - 3:24PM

| Section                | Overall                   | L1200                    | L1000                    | L800                     | L600                      | L400                      | L200                      |
|------------------------|---------------------------|--------------------------|--------------------------|--------------------------|---------------------------|---------------------------|---------------------------|
| Section Times          | 1:30.27 [13]<br>(0:15.52) | 1:14.75 [5]<br>(0:11.38) | 1:03.37 [7]<br>(0:11.99) | 0:51.38 [9]<br>(0:12.48) | 0:38.90 [13]<br>(0:11.95) | 0:26.95 [13]<br>(0:12.70) | 0:14.25 [13]<br>(0:14.25) |
| Average Speed [km/h]   | 46.4                      | 63.5                     | 60.9                     | 58.2                     | 60.3                      | 56.8                      | 50.5                      |
| Top Speed [km/h]       | 65.6                      | 65.6                     | 63.4                     | 59.2                     | 61.9                      | 60.0                      | 54.4                      |
| Avg. Dist. to Rail [m] | 5.0                       | 1.7                      | 2.6                      | 1.9                      | 1.0                       | 5.4                       | 8.5                       |
| Avg. Stride Freq. [Hz] | 2.3                       | 2.4                      | 2.3                      | 2.3                      | 2.3                       | 2.3                       | 2.1                       |
| Avg. Stride Length [m] | 5.2                       | 7.3                      | 7.3                      | 7.1                      | 7.3                       | 7.0                       | 6.6                       |