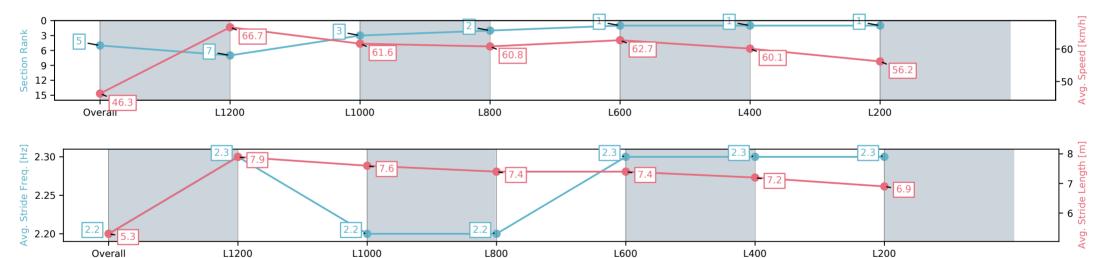

#### Race 3: Gifford Hill Grazing Trail Saturday 8th Of March Maiden Plate - 1400m

24 January 2025 - 3:24PM

Track Rating: Good 4, Weather: Fine, Rail Position: +6m 1200m Chute, +9m Remainder

| Section                | Overall                  | L1200                    | L1000                    | L800                     | L600                     | L400                     | L200                     |
|------------------------|--------------------------|--------------------------|--------------------------|--------------------------|--------------------------|--------------------------|--------------------------|
| Section Times          | 1:26.66 [5]<br>(0:15.55) | 1:11.11 [7]<br>(0:10.83) | 1:00.28 [3]<br>(0:11.80) | 0:48.48 [2]<br>(0:12.02) | 0:36.46 [1]<br>(0:11.66) | 0:24.80 [1]<br>(0:11.98) | 0:12.82 [1]<br>(0:12.82) |
| Average Speed [km/h]   | 46.3                     | 66.7                     | 61.6                     | 60.8                     | 62.7                     | 60.1                     | 56.2                     |
| Top Speed [km/h]       | 67.9                     | 69.0                     | 64.7                     | 62.4                     | 63.5                     | 63.3                     | 58.1                     |
| Avg. Dist. to Rail [m] | 10.5                     | 3.4                      | 1.8                      | 2.8                      | 4.0                      | 5.4                      | 5.5                      |
| Avg. Stride Freq. [Hz] | 2.2                      | 2.3                      | 2.2                      | 2.2                      | 2.3                      | 2.3                      | 2.3                      |
| Avg. Stride Length [m] | 5.3                      | 7.9                      | 7.6                      | 7.4                      | 7.4                      | 7.2                      | 6.9                      |