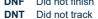

#### Race 3: Gifford Hill Grazing Trail Saturday 8th Of March Maiden Plate - 1400m

24 January 2025 - 3:24PM

| Section                | Overall                  | L1200                     | L1000                    | L800                     | L600                     | L400                     | L200                     |
|------------------------|--------------------------|---------------------------|--------------------------|--------------------------|--------------------------|--------------------------|--------------------------|
| Section Times          | 1:26.42 [1]<br>(0:15.94) | 1:10.48 [11]<br>(0:11.16) | 0:59.32 [9]<br>(0:11.59) | 0:47.73 [8]<br>(0:12.12) | 0:35.61 [8]<br>(0:11.57) | 0:24.03 [7]<br>(0:11.68) | 0:12.35 [4]<br>(0:12.35) |
| Average Speed [km/h]   | 45.2                     | 64.7                      | 63.4                     | 60.7                     | 63.1                     | 61.5                     | 58.4                     |
| Top Speed [km/h]       | 65.5                     | 67.0                      | 65.7                     | 62.4                     | 64.9                     | 64.7                     | 60.4                     |
| Avg. Dist. to Rail [m] | 6.9                      | 3.0                       | 4.0                      | 4.5                      | 3.7                      | 8.4                      | 10.3                     |
| Avg. Stride Freq. [Hz] | 2.3                      | 2.4                       | 2.3                      | 2.3                      | 2.3                      | 2.4                      | 2.3                      |
| Avg. Stride Length [m] | 5.0                      | 7.6                       | 7.5                      | 7.4                      | 7.5                      | 7.1                      | 7.0                      |