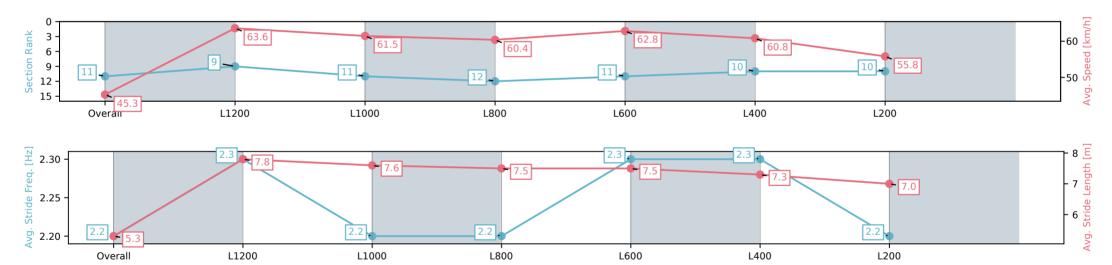

] Ranking at each section and finish

:--.- No data available at this section

| Horse/Jockey Name              | ON TIK/Lachlan Neindorf |
|--------------------------------|-------------------------|
| Finish Rank                    | 12                      |
| Fastest Section Time (Section) | 0:10.86 (L1200)         |
| Top Speed [km/h] (Section)     | 67.5 (Overall)          |
| Race State                     | Finished                |

#### Race 3: Gifford Hill Grazing Trail Saturday 8th Of March Maiden Plate - 1400m

24 January 2025 - 3:24PM

Track Rating: Good 4, Weather: Fine, Rail Position: +6m 1200m Chute, +9m Remainder

| Section                | Overall                   | L1200                    | L1000                    | L800                     | L600                     | L400                     | L200                     |
|------------------------|---------------------------|--------------------------|--------------------------|--------------------------|--------------------------|--------------------------|--------------------------|
| Section Times          | 1:27.59 [12]<br>(0:15.34) | 1:12.25 [2]<br>(0:10.86) | 1:01.39 [1]<br>(0:11.76) | 0:49.63 [1]<br>(0:12.31) | 0:37.32 [2]<br>(0:11.69) | 0:25.63 [2]<br>(0:12.15) | 0:13.48 [5]<br>(0:13.48) |
| Average Speed [km/h]   | 47.0                      | 66.4                     | 61.9                     | 60.1                     | 63.1                     | 59.2                     | 53.5                     |
| Top Speed [km/h]       | 66.4                      | 67.5                     | 66.4                     | 62.3                     | 65.7                     | 62.3                     | 56.4                     |
| Avg. Dist. to Rail [m] | 7.9                       | 1.3                      | 2.6                      | 5.2                      | 5.9                      | 7.7                      | 6.4                      |
| Avg. Stride Freq. [Hz] | 2.4                       | 2.5                      | 2.4                      | 2.3                      | 2.4                      | 2.4                      | 2.3                      |
| Avg. Stride Length [m] | 5.0                       | 7.5                      | 7.2                      | 7.1                      | 7.2                      | 6.8                      | 6.5                      |