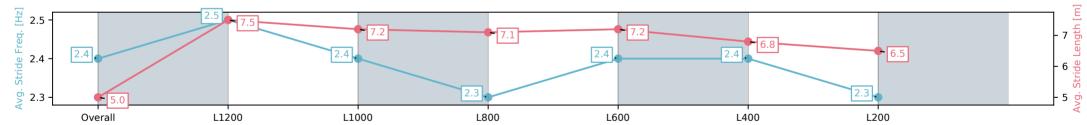

| 66.4                     | 62.3                     | 65.7                     | 62.3                     | 56.4                     |
| Avg. Dist. to Rail [m] | 7.9                       | 1.3                      | 2.6                      | 5.2                      | 5.9                      | 7.7                      | 6.4                      |
| Avg. Stride Freq. [Hz] | 2.4                       | 2.5                      | 2.4                      | 2.3                      | 2.4                      | 2.4                      | 2.3                      |
| Avg. Stride Length [m] | 5.0                       | 7.5                      | 7.2                      | 7.1                      | 7.2                      | 6.8                      | 6.5                      |







] Ranking at each section and finish

:--.- No data available at this section



| Horse/Jockey Name              | FROST ALERT/Sairyn Fawke |
|--------------------------------|--------------------------|
| Finish Rank                    | 13                       |
| Fastest Section Time (Section) | 0:11.38 (L1200)          |
| Top Speed [km/h] (Section)     | 65.6 (Overall)           |
| Race State                     | Finished                 |



#### Race 3: Gifford Hill Grazing Trail Saturday 8th Of March Maiden Plate - 1400m

24 January 2025 - 3:24PM





| Section                | Overall                   | L1200                    | L1000                    | L800                     | L600                      | L400                      | L200                      |
|-----