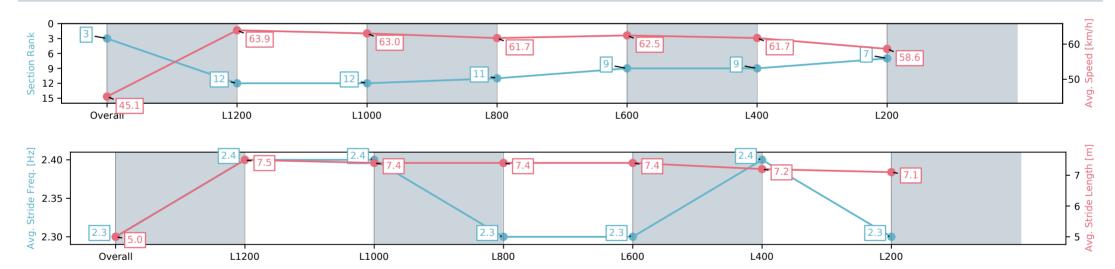

#### Race 3: Gifford Hill Grazing Trail Saturday 8th Of March Maiden Plate - 1400m

24 January 2025 - 3:24PM

Track Rating: Good 4, Weather: Fine, Rail Position: +6m 1200m Chute, +9m Remainder

| Section                | Overall                  | L1200                     | L1000                     | L800                      | L600                     | L400                     | L200                     |
|------------------------|--------------------------|---------------------------|---------------------------|---------------------------|--------------------------|--------------------------|--------------------------|
| Section Times          | 1:26.57 [3]<br>(0:15.98) | 1:10.59 [12]<br>(0:11.34) | 0:59.25 [12]<br>(0:11.67) | 0:47.58 [11]<br>(0:11.95) | 0:35.63 [9]<br>(0:11.70) | 0:23.93 [9]<br>(0:11.65) | 0:12.28 [7]<br>(0:12.28) |
| Average Speed [km/h]   | 45.1                     | 63.9                      | 63.0                      | 61.7                      | 62.5                     | 61.7                     | 58.6                     |
| Top Speed [km/h]       | 65.7                     | 66.3                      | 65.1                      | 64.3                      | 63.9                     | 64.1                     | 59.6                     |
| Avg. Dist. to Rail [m] | 10.5                     | 5.0                       | 4.4                       | 4.9                       | 4.2                      | 7.7                      | 9.6                      |
| Avg. Stride Freq. [Hz] | 2.3                      | 2.4                       | 2.4                       | 2.3                       | 2.3                      | 2.4                      | 2.3                      |
| Avg. Stride Length [m] | 5.0                      | 7.5                       | 7.4                       | 7.4                       | 7.4                      | 7.2                      | 7.1                      |