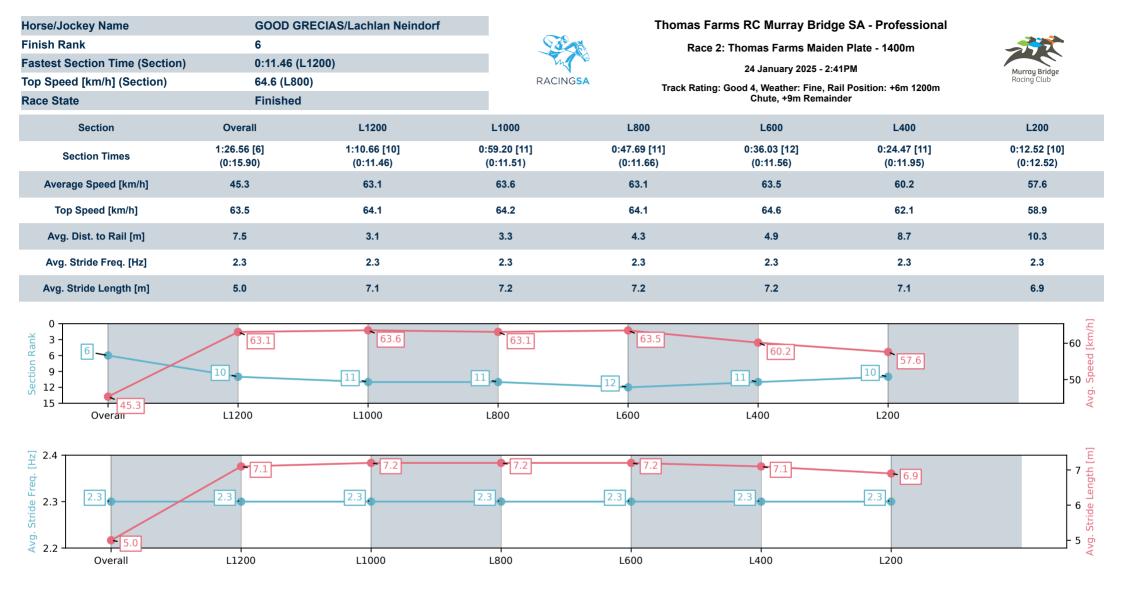

Race 2: Thomas Farms Maiden Plate - 1400m

24 January 2025 - 2:41PM

Track Rating: Good 4, Weather: Fine, Rail Position: +6m 1200m Chute, +9m Remainder

| Section<br>Field Time | es |                         |         |                     |                    |               | Overall<br>1:24.98<br>(0:14.96) | L1200<br>1:10.02<br>(0:10.89) | L1000<br>0:59.13<br>(0:11.54) | L800<br>0:47.59<br>(0:12.03) | L600<br>0:35.56<br>(0:11.84) | L400<br>0:23.72<br>(0:11.80) |                                          |
|-----------------------|----|-------------------------|---------|---------------------|--------------------|---------------|---------------------------------|-------------------------------|-------------------------------|------------------------------|------------------------------|------------------------------|------------------------------------------|
| Position              | #  | Horse/Jockey            | Barrier | Top Speed<br>[km/h] | Fastest<br>Section | First<br>400m |                                 |                               |                               |                              |                              |                              | Distance<br>Travelled From<br>Winner [m] |
| 1                     | 9  | REBEL JOHNNY            | 10      | 66.3                | 0:11.21            | 0:26.97       | 1:24.98                         | 1:09.34 [9]                   | 0:58.01 [9]                   | 0:46.41 [9]                  | 0:34.77 [9]                  | 0:23.14 [9]                  |                                          |
|                       |    | Jason Holder            |         | 1000-800            | 400-200            |               | (0:15.64)                       | (0:11.33)                     | (0:11.60)                     | (0:11.64)                    | (0:11.63)                    | (0:11.21)                    |                                          |
| 2                     | 7  | KIKORANGI               | 11      | 68.3                | 0:11.04            | 0:26.06       | 1:25.72                         | 1:10.70 [2]                   | 0:59.66 [3]                   | 0:48.08 [3]                  | 0:36.24 [3]                  | 0:24.46 [1]                  | -5                                       |
|                       |    | Sairyn Fawke            |         | 1400-1200           | 1200-1000          |               | (0:15.02)                       | (0:11.04)                     | (0:11.57)                     | (0:11.84)                    | (0:11.78)                    | (0:11.90)                    |                                          |
| 3                     | 1  | <b>CROWN AND ANCHOR</b> | 5       | 67.0                | 0:10.89            | 0:25.91       | 1:26.02                         | 1:11.00 [3]                   | 1:00.11 [2]                   | 0:48.53 [2]                  | 0:36.56 [2]                  | 0:24.76 [2]                  | -11                                      |
|                       |    | Tala Hutchinson         |         | 1400-1200           | 1200-1000          |               | (0:15.02)                       | (0:10.89)                     | (0:11.57)                     | (0:11.97)                    | (0:11.80)                    | (0:11.92)                    |                                          |
| 4                     | 8  | MYSTICAL WISDOM         | 9       | 66.1                | 0:11.45            | 0:27.54       | 1:26.20                         | 1:10.11 [12]                  | 0:58.66 [12]                  | 0:47.16 [12]                 | 0:35.69 [11]                 | 0:24.20 [10]                 | -3                                       |
|                       |    | Jake Toeroek            |         | 800-600             | 1200-1000          |               | (0:16.09)                       | (0:11.45)                     | (0:11.50)                     | (0:11.47)                    | (0:11.49)                    | (0:11.65)                    |                                          |
| 5                     | 11 | GABBATRON               | 6       | 65.9                | 0:11.14            | 0:26.39       | 1:26.47                         | 1:11.22 [5]                   | 1:00.08 [5]                   | 0:48.48 [4]                  | 0:36.73 [4]                  | 0:24.97 [3]                  | -8                                       |
|                       |    | Manoel Nunes            |         | 1400-1200           | 1200-1000          |               | (0:15.25)                       | (0:11.14)                     | (0:11.60)                     | (0:11.75)                    | (0:11.76)                    | (0:12.06)                    |                                          |
| 6                     | 13 | GOOD GRECIAS            | 8       | 64.6                | 0:11.46            | 0:27.36       | 1:26.56                         | 1:10.66 [10]                  | 0:59.20 [11]                  | 0:47.69 [11]                 | 0:36.03 [12]                 | 0:24.47 [11]                 | -4                                       |
|                       |    | Lachlan Neindorf        |         | 800-600             | 1200-1000          |               | (0:15.90)                       | (0:11.46)                     | (0:11.51)                     | (0:11.66)                    | (0:11.56)                    | (0:11.95)                    |                                          |
| 7                     | 2  | LET IT RIDE             | 1       | 67.4                | 0:11.18            | 0:26.60       | 1:26.73                         | 1:11.31 [6]                   | 1:00.13 [6]                   | 0:48.45 [6]                  | 0:36.61 [8]                  | 0:24.90 [8]                  | -7                                       |
|                       |    | Jacob Opperman          |         | 1400-1200           | 1200-1000          |               | (0:15.42)                       | (0:11.18)                     | (0:11.68)                     | (0:11.84)                    | (0:11.71)                    | (0:12.03)                    |                                          |
| 8                     | 4  | TESTA DURA              | 3       | 65.6                | 0:11.28            | 0:26.80       | 1:26.76                         | 1:11.25 [8]                   | 0:59.96 [8]                   | 0:48.26 [8]                  | 0:36.71 [7]                  | 0:25.05 [4]                  | -8                                       |
|                       |    | Polly Brewster          |         | 1400-1200           | 1200-1000          |               | (0:15.51)                       | (0:11.28)                     | (0:11.70)                     | (0:11.55)                    | (0:11.66)                    | (0:12.16)                    |                                          |
| 9                     | 6  | BAD TO THE BONE         | 4       | 66.6                | 0:11.21            | 0:26.68       | 1:26.79                         | 1:11.32 [7]                   | 1:00.11 [7]                   | 0:48.38 [7]                  | 0:36.80 [6]                  | 0:25.04 [6]                  | -9                                       |
|                       |    | Alan Lai                |         | 1400-1200           | 1200-1000          |               | (0:15.47)                       | (0:11.21)                     | (0:11.73)                     | (0:11.57)                    | (0:11.76)                    | (0:12.00)                    |                                          |
| 10                    | 3  | PREFERENCING            | 2       | 65.3                | 0:11.30            | 0:27.22       | 1:26.91                         | 1:10.99 [11]                  | 0:59.69 [10]                  | 0:48.16 [10]                 | 0:36.44 [10]                 | 0:24.76 [12]                 | -6                                       |
|                       |    | Isaac Sit               |         | 1400-1200           | 1200-1000          |               | (0:15.92)                       | (0:11.30)                     | (0:11.53)                     | (0:11.72)                    | (0:11.68)                    | (0:11.93)                    |                                          |

24 January 2025 - 2:41PM

Track Rating: Good 4, Weather: Fine, Rail Position: +6m 1200m Chute, +9m Remainder

| Section<br>Field Time | es |                |         |                     |                    |               | Overall<br>1:24.98<br>(0:14.96) | L1200<br>1:10.02<br>(0:10.89) | L1000<br>0:59.13<br>(0:11.54) | L800<br>0:47.59<br>(0:12.03) | L600<br>0:35.56<br>(0:11.84) | L400<br>0:23.72<br>(0:11.80) |                                          |
|-----------------------|----|----------------|---------|---------------------|--------------------|---------------|---------------------------------|-------------------------------|-------------------------------|------------------------------|------------------------------|------------------------------|------------------------------------------|
| Position              | #  | Horse/Jockey   | Barrier | Top Speed<br>[km/h] | Fastest<br>Section | First<br>400m |                                 |                               |                               |                              |                              |                              | Distance<br>Travelled From<br>Winner [m] |
| 11                    | 5  | THE PHARMACIST | 12      | 67.2                | 0:11.10            | 0:26.31       | 1:27.00                         | 1:11.79 [4]                   | 1:00.69 [4]                   | 0:48.96 [5]                  | 0:37.24 [5]                  | 0:25.28 [5]                  | -4                                       |
|                       |    | Justin Potter  |         | 1400-1200           | 1200-1000          |               | (0:15.21)                       | (0:11.10)                     | (0:11.73)                     | (0:11.72)                    | (0:11.96)                    | (0:12.25)                    |                                          |
| 12                    | 12 | THIAGO         | 7       | 68.0                | 0:10.89            | 0:25.85       | 1:28.39                         | 1:13.43 [1]                   | 1:02.54 [1]                   | 0:51.01 [1]                  | 0:38.97 [1]                  | 0:26.62 [7]                  | -6                                       |
|                       |    | Alana Livesey  |         | 1400-1200           | 1200-1000          |               | (0:14.96)                       | (0:10.89)                     | (0:11.53)                     | (0:12.04)                    | (0:12.35)                    | (0:12.76)                    |                                          |

### Track Rating: Good 4, Weather: Fine, Rail Position: +6m 1200m Chute, +9m Remainder

| Section<br>Field Time | es |                  |         |                     |                    |               | L200<br>0:11.92<br>(0:11.92) |         |  |  |                                          |
|-----------------------|----|------------------|---------|---------------------|--------------------|---------------|------------------------------|---------|--|--|------------------------------------------|
| Position              | #  | Horse/Jockey     | Barrier | Top Speed<br>[km/h] | Fastest<br>Section | First<br>400m |                              | Margin  |  |  | Distance<br>Travelled From<br>Winner [m] |
| 1                     | 9  | REBEL JOHNNY     | 10      | 66.3                | 0:11.21            | 0:26.97       | 0:11.93 [1]                  | 1:24.98 |  |  |                                          |
|                       |    | Jason Holder     |         | 1000-800            | 400-200            |               | (0:11.93)                    |         |  |  |                                          |
| 2                     | 7  | KIKORANGI        | 11      | 68.3                | 0:11.04            | 0:26.06       | 0:12.56 [2]                  | 4.86L   |  |  | -5                                       |
|                       |    | Sairyn Fawke     |         | 1400-1200           | 1200-1000          |               | (0:12.56)                    |         |  |  |                                          |
| 3                     | 1  | CROWN AND ANCHOR | 5       | 67.0                | 0:10.89            | 0:25.91       | 0:12.84 [3]                  | 6.85L   |  |  | -11                                      |
|                       |    | Tala Hutchinson  |         | 1400-1200           | 1200-1000          |               | (0:12.84)                    |         |  |  |                                          |
| 4                     | 8  | MYSTICAL WISDOM  | 9       | 66.1                | 0:11.45            | 0:27.54       | 0:12.55 [5]                  | 8.04L   |  |  | -3                                       |
|                       |    | Jake Toeroek     |         | 800-600             | 1200-1000          |               | (0:12.55)                    |         |  |  |                                          |
| 5                     | 11 | GABBATRON        | 6       | 65.9                | 0:11.14            | 0:26.39       | 0:12.91 [4]                  | 9.88L   |  |  | -8                                       |
|                       |    | Manoel Nunes     |         | 1400-1200           | 1200-1000          |               | (0:12.91)                    |         |  |  |                                          |
| 6                     | 13 | GOOD GRECIAS     | 8       | 64.6                | 0:11.46            | 0:27.36       | 0:12.52 [10]                 | 10.46L  |  |  | -4                                       |
|                       |    | Lachlan Neindorf |         | 800-600             | 1200-1000          |               | (0:12.52)                    |         |  |  |                                          |
| 7                     | 2  | LET IT RIDE      | 1       | 67.4                | 0:11.18            | 0:26.60       | 0:12.87 [7]                  | 0.0L    |  |  | -7                                       |
|                       |    | Jacob Opperman   |         | 1400-1200           | 1200-1000          |               | (0:12.87)                    |         |  |  |                                          |
| 8                     | 4  | TESTA DURA       | 3       | 65.6                | 0:11.28            | 0:26.80       | 0:12.89 [8]                  | 11.78L  |  |  | -8                                       |
|                       |    | Polly Brewster   |         | 1400-1200           | 1200-1000          |               | (0:12.89)                    |         |  |  |                                          |
| 9                     | 6  | BAD TO THE BONE  | 4       | 66.6                | 0:11.21            | 0:26.68       | 0:13.04 [6]                  | 11.97L  |  |  | -9                                       |
|                       |    | Alan Lai         |         | 1400-1200           | 1200-1000          |               | (0:13.04)                    |         |  |  |                                          |
| 10                    | 3  | PREFERENCING     | 2       | 65.3                | 0:11.30            | 0:27.22       | 0:12.83 [11]                 | 12.79L  |  |  | -6                                       |
|                       |    | Isaac Sit        |         | 1400-1200           | 1200-1000          |               | (0:12.83)                    |         |  |  |                                          |