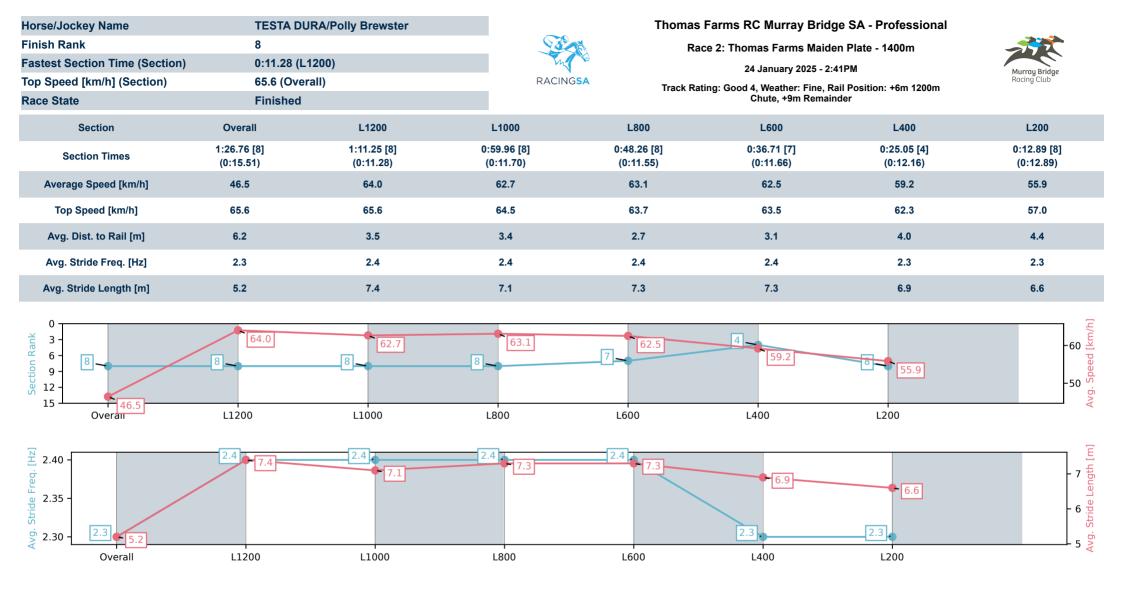

Race 2: Thomas Farms Maiden Plate - 1400m

24 January 2025 - 2:41PM

Track Rating: Good 4, Weather: Fine, Rail Position: +6m 1200m Chute, +9m Remainder

| Section<br>Field Time | es |                         |         |                     |                    |               | Overall<br>1:24.98<br>(0:14.96) | L1200<br>1:10.02<br>(0:10.89) | L1000<br>0:59.13<br>(0:11.54) | L800<br>0:47.59<br>(0:12.03) | L600<br>0:35.56<br>(0:11.84) | L400<br>0:23.72<br>(0:11.80) |                                          |
|-----------------------|----|-------------------------|---------|---------------------|--------------------|---------------|---------------------------------|-------------------------------|-------------------------------|------------------------------|------------------------------|------------------------------|------------------------------------------|
| Position              | #  | Horse/Jockey            | Barrier | Top Speed<br>[km/h] | Fastest<br>Section | First<br>400m |                                 |                               |                               |                              |                              |                              | Distance<br>Travelled From<br>Winner [m] |
| 1                     | 9  | REBEL JOHNNY            | 10      | 66.3                | 0:11.21            | 0:26.97       | 1:24.98                         | 1:09.34 [9]                   | 0:58.01 [9]                   | 0:46.41 [9]                  | 0:34.77 [9]                  | 0:23.14 [9]                  |                                          |
|                       |    | Jason Holder            |         | 1000-800            | 400-200            |               | (0:15.64)                       | (0:11.33)                     | (0:11.60)                     | (0:11.64)                    | (0:11.63)                    | (0:11.21)                    |                                          |
| 2                     | 7  | KIKORANGI               | 11      | 68.3                | 0:11.04            | 0:26.06       | 1:25.72                         | 1:10.70 [2]                   | 0:59.66 [3]                   | 0:48.08 [3]                  | 0:36.24 [3]                  | 0:24.46 [1]                  | -5                                       |
|                       |    | Sairyn Fawke            |         | 1400-1200           | 1200-1000          |               | (0:15.02)                       | (0:11.04)                     | (0:11.57)                     | (0:11.84)                    | (0:11.78)                    | (0:11.90)                    |                                          |
| 3                     | 1  | <b>CROWN AND ANCHOR</b> | 5       | 67.0                | 0:10.89            | 0:25.91       | 1:26.02                         | 1:11.00 [3]                   | 1:00.11 [2]                   | 0:48.53 [2]                  | 0:36.56 [2]                  | 0:24.76 [2]                  | -11                                      |
|                       |    | Tala Hutchinson         |         | 1400-1200           | 1200-1000          |               | (0:15.02)                       | (0:10.89)                     | (0:11.57)                     | (0:11.97)                    | (0:11.80)                    | (0:11.92)                    |                                          |
| 4                     | 8  | MYSTICAL WISDOM         | 9       | 66.1                | 0:11.45            | 0:27.54       | 1:26.20                         | 1:10.11 [12]                  | 0:58.66 [12]                  | 0:47.16 [12]                 | 0:35.69 [11]                 | 0:24.20 [10]                 | -3                                       |
|                       |    | Jake Toeroek            |         | 800-600             | 1200-1000          |               | (0:16.09)                       | (0:11.45)                     | (0:11.50)                     | (0:11.47)                    | (0:11.49)                    | (0:11.65)                    |                                          |
| 5                     | 11 | GABBATRON               | 6       | 65.9                | 0:11.14            | 0:26.39       | 1:26.47                         | 1:11.22 [5]                   | 1:00.08 [5]                   | 0:48.48 [4]                  | 0:36.73 [4]                  | 0:24.97 [3]                  | -8                                       |
|                       |    | Manoel Nunes            |         | 1400-1200           | 1200-1000          |               | (0:15.25)                       | (0:11.14)                     | (0:11.60)                     | (0:11.75)                    | (0:11.76)                    | (0:12.06)                    |                                          |
| 6                     | 13 | GOOD GRECIAS            | 8       | 64.6                | 0:11.46            | 0:27.36       | 1:26.56                         | 1:10.66 [10]                  | 0:59.20 [11]                  | 0:47.69 [11]                 | 0:36.03 [12]                 | 0:24.47 [11]                 | -4                                       |
|                       |    | Lachlan Neindorf        |         | 800-600             | 1200-1000          |               | (0:15.90)                       | (0:11.46)                     | (0:11.51)                     | (0:11.66)                    | (0:11.56)                    | (0:11.95)                    |                                          |
| 7                     | 2  | LET IT RIDE             | 1       | 67.4                | 0:11.18            | 0:26.60       | 1:26.73                         | 1:11.31 [6]                   | 1:00.13 [6]                   | 0:48.45 [6]                  | 0:36.61 [8]                  | 0:24.90 [8]                  | -7                                       |
|                       |    | Jacob Opperman          |         | 1400-1200           | 1200-1000          |               | (0:15.42)                       | (0:11.18)                     | (0:11.68)                     | (0:11.84)                    | (0:11.71)                    | (0:12.03)                    |                                          |
| 8                     | 4  | TESTA DURA              | 3       | 65.6                | 0:11.28            | 0:26.80       | 1:26.76                         | 1:11.25 [8]                   | 0:59.96 [8]                   | 0:48.26 [8]                  | 0:36.71 [7]                  | 0:25.05 [4]                  | -8                                       |
|                       |    | Polly Brewster          |         | 1400-1200           | 1200-1000          |               | (0:15.51)                       | (0:11.28)                     | (0:11.70)                     | (0:11.55)                    | (0:11.66)                    | (0:12.16)                    |                                          |
| 9                     | 6  | BAD TO THE BONE         | 4       | 66.6                | 0:11.21            | 0:26.68       | 1:26.79                         | 1:11.32 [7]                   | 1:00.11 [7]                   | 0:48.38 [7]                  | 0:36.80 [6]                  | 0:25.04 [6]                  | -9                                       |
|                       |    | Alan Lai                |         | 1400-1200           | 1200-1000          |               | (0:15.47)                       | (0:11.21)                     | (0:11.73)                     | (0:11.57)                    | (0:11.76)                    | (0:12.00)                    |                                          |
| 10                    | 3  | PREFERENCING            | 2       | 65.3                | 0:11.30            | 0:27.22       | 1:26.91                         | 1:10.99 [11]                  | 0:59.69 [10]                  | 0:48.16 [10]                 | 0:36.44 [10]                 | 0:24.76 [12]                 | -6                                       |
|                       |    | Isaac Sit               |         | 1400-1200           | 1200-1000          |               | (0:15.92)                       | (0:11.30)                     | (0:11.53)                     | (0:11.72)                    | (0:11.68)                    | (0:11.93)                    |                                          |

24 January 2025 - 2:41PM

Track Rating: Good 4, Weather: Fine, Rail Position: +6m 1200m Chute, +9m Remainder

| Section<br>Field Time | es |                |         |                     |                    |               | Overall<br>1:24.98<br>(0:14.96) | L1200<br>1:10.02<br>(0:10.89) | L1000<br>0:59.13<br>(0:11.54) | L800<br>0:47.59<br>(0:12.03) | L600<br>0:35.56<br>(0:11.84) | L400<br>0:23.72<br>(0:11.80) |                                          |
|-----------------------|----|----------------|---------|---------------------|--------------------|---------------|---------------------------------|-------------------------------|-------------------------------|------------------------------|------------------------------|------------------------------|------------------------------------------|
| Position              | #  | Horse/Jockey   | Barrier | Top Speed<br>[km/h] | Fastest<br>Section | First<br>400m |                                 |                               |                               |                              |                              |                              | Distance<br>Travelled From<br>Winner [m] |
| 11                    | 5  | THE PHARMACIST | 12      | 67.2                | 0:11.10            | 0:26.31       | 1:27.00                         | 1:11.79 [4]                   | 1:00.69 [4]                   | 0:48.96 [5]                  | 0:37.24 [5]                  | 0:25.28 [5]                  | -4                                       |
|                       |    | Justin Potter  |         | 1400-1200           | 1200-1000          |               | (0:15.21)                       | (0:11.10)                     | (0:11.73)                     | (0:11.72)                    | (0:11.96)                    | (0:12.25)                    |                                          |
| 12                    | 12 | THIAGO         | 7       | 68.0                | 0:10.89            | 0:25.85       | 1:28.39                         | 1:13.43 [1]                   | 1:02.54 [1]                   | 0:51.01 [1]                  | 0:38.97 [1]                  | 0:26.62 [7]                  | -6                                       |
|                       |    | Alana Livesey  |         | 1400-1200           | 1200-1000          |               | (0:14.96)                       | (0:10.89)                     | (0:11.53)                     | (0:12.04)                    | (0:12.35)                    | (0:12.76)                    |                                          |

### Track Rating: Good 4, Weather: Fine, Rail Position: +6m 1200m Chute, +9m Remainder

| Section<br>Field Time | es |                  |         |                     |                    |               | L200<br>0:11.92<br>(0:11.92) |         |  |  |                                          |
|-----------------------|----|------------------|---------|---------------------|--------------------|---------------|------------------------------|---------|--|--|------------------------------------------|
| Position              | #  | Horse/Jockey     | Barrier | Top Speed<br>[km/h] | Fastest<br>Section | First<br>400m |                              | Margin  |  |  | Distance<br>Travelled From<br>Winner [m] |
| 1                     | 9  | REBEL JOHNNY     | 10      | 66.3                | 0:11.21            | 0:26.97       | 0:11.93 [1]                  | 1:24.98 |  |  |                                          |
|                       |    | Jason Holder     |         | 1000-800            | 400-200            |               | (0:11.93)                    |         |  |  |                                          |
| 2                     | 7  | KIKORANGI        | 11      | 68.3                | 0:11.04            | 0:26.06       | 0:12.56 [2]                  | 4.86L   |  |  | -5                                       |
|                       |    | Sairyn Fawke     |         | 1400-1200           | 1200-1000          |               | (0:12.56)                    |         |  |  |                                          |
| 3                     | 1  | CROWN AND ANCHOR | 5       | 67.0                | 0:10.89            | 0:25.91       | 0:12.84 [3]                  | 6.85L   |  |  | -11                                      |
|                       |    | Tala Hutchinson  |         | 1400-1200           | 1200-1000          |               | (0:12.84)                    |         |  |  |                                          |
| 4                     | 8  | MYSTICAL WISDOM  | 9       | 66.1                | 0:11.45            | 0:27.54       | 0:12.55 [5]                  | 8.04L   |  |  | -3                                       |
|                       |    | Jake Toeroek     |         | 800-600             | 1200-1000          |               | (0:12.55)                    |         |  |  |                                          |
| 5                     | 11 | GABBATRON        | 6       | 65.9                | 0:11.14            | 0:26.39       | 0:12.91 [4]                  | 9.88L   |  |  | -8                                       |
|                       |    | Manoel Nunes     |         | 1400-1200           | 1200-1000          |               | (0:12.91)                    |         |  |  |                                          |
| 6                     | 13 | GOOD GRECIAS     | 8       | 64.6                | 0:11.46            | 0:27.36       | 0:12.52 [10]                 | 10.46L  |  |  | -4                                       |
|                       |    | Lachlan Neindorf |         | 800-600             | 1200-1000          |               | (0:12.52)                    |         |  |  |                                          |
| 7                     | 2  | LET IT RIDE      | 1       | 67.4                | 0:11.18            | 0:26.60       | 0:12.87 [7]                  | 0.0L    |  |  | -7                                       |
|                       |    | Jacob Opperman   |         | 1400-1200           | 1200-1000          |               | (0:12.87)                    |         |  |  |                                          |
| 8                     | 4  | TESTA DURA       | 3       | 65.6                | 0:11.28            | 0:26.80       | 0:12.89 [8]                  | 11.78L  |  |  | -8                                       |
|                       |    | Polly Brewster   |         | 1400-1200           | 1200-1000          |               | (0:12.89)                    |         |  |  |                                          |
| 9                     | 6  | BAD TO THE BONE  | 4       | 66.6                | 0:11.21            | 0:26.68       | 0:13.04 [6]                  | 11.97L  |  |  | -9                                       |
|                       |    | Alan Lai         |         | 1400-1200           | 1200-1000          |               | (0:13.04)                    |         |  |  |                                          |
| 10                    | 3  | PREFERENCING     | 2       | 65.3                | 0:11.30            | 0:27.22       | 0:12.83 [11]                 | 12.79L  |  |  | -6                                       |
|                       |    | Isaac Sit        |         | 1400-1200           | 1200-1000          |               | (0:12.83)                    |         |  |  |                                          |