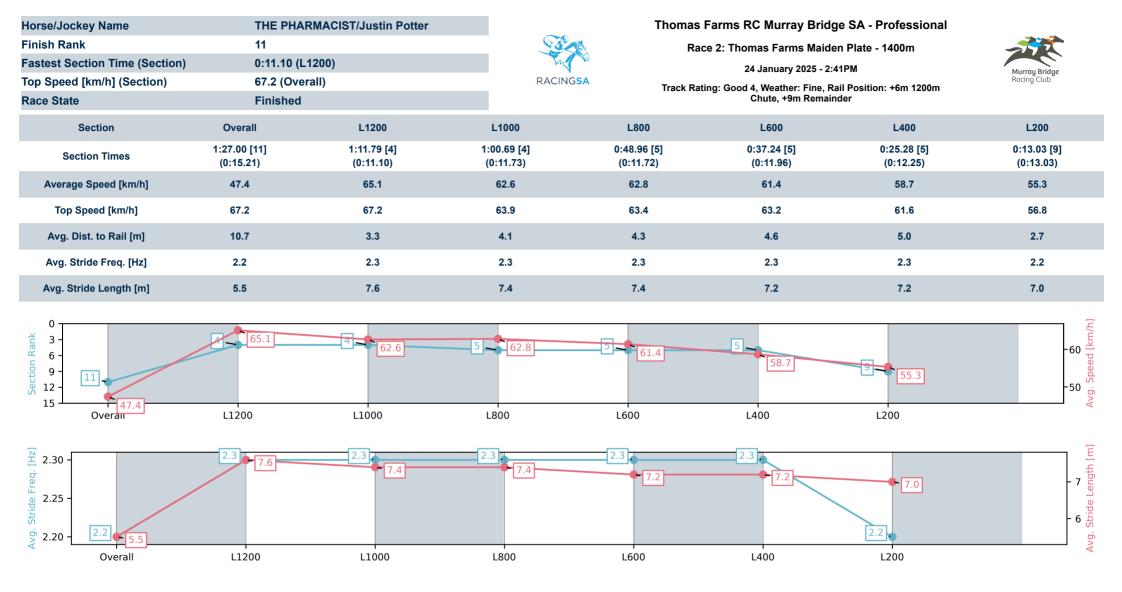

24 January 2025 - 2:41PM

Track Rating: Good 4, Weather: Fine, Rail Position: +6m 1200m Chute, +9m Remainder

| Section<br>Field Time | es |                |         |                     |                    |               | Overall<br>1:24.98<br>(0:14.96) | L1200<br>1:10.02<br>(0:10.89) | L1000<br>0:59.13<br>(0:11.54) | L800<br>0:47.59<br>(0:12.03) | L600<br>0:35.56<br>(0:11.84) | L400<br>0:23.72<br>(0:11.80) |                                          |
|-----------------------|----|----------------|---------|---------------------|--------------------|---------------|---------------------------------|-------------------------------|-------------------------------|------------------------------|------------------------------|------------------------------|------------------------------------------|
| Position              | #  | Horse/Jockey   | Barrier | Top Speed<br>[km/h] | Fastest<br>Section | First<br>400m |                                 |                               |                               |                              |                              |                              | Distance<br>Travelled From<br>Winner [m] |
| 11                    | 5  | THE PHARMACIST | 12      | 67.2                | 0:11.10            | 0:26.31       | 1:27.00                         | 1:11.79 [4]                   | 1:00.69 [4]                   | 0:48.96 [5]                  | 0:37.24 [5]                  | 0:25.28 [5]                  | -4                                       |
|                       |    | Justin Potter  |         | 1400-1200           | 1200-1000          |               | (0:15.21)                       | (0:11.10)                     | (0:11.73)                     | (0:11.72)                    | (0:11.96)                    | (0:12.25)                    |                                          |
| 12                    | 12 | THIAGO         | 7       | 68.0                | 0:10.89            | 0:25.85       | 1:28.39                         | 1:13.43 [1]                   | 1:02.54 [1]                   | 0:51.01 [1]                  | 0:38.97 [1]                  | 0:26.62 [7]                  | -6                                       |
|                       |    | Alana Livesey  |         | 1400-1200           | 1200-1000          |               | (0:14.96)                       | (0:10.89)                     | (0:11.53)                     | (0:12.04)                    | (0:12.35)                    | (0:12.76)                    |                                          |

### Track Rating: Good 4, Weather: Fine, Rail Position: +6m 1200m Chute, +9m Remainder

| Section<br>Field Time | es |                |         |                     |                    |               | L200<br>0:11.92<br>(0:11.92) |        |  |  |                                          |
|-----------------------|----|----------------|---------|---------------------|--------------------|---------------|------------------------------|--------|--|--|------------------------------------------|
| Position              | #  | Horse/Jockey   | Barrier | Top Speed<br>[km/h] | Fastest<br>Section | First<br>400m |                              | Margin |  |  | Distance<br>Travelled From<br>Winner [m] |
| 11                    | 5  | THE PHARMACIST | 12      | 67.2                | 0:11.10            | 0:26.31       | 0:13.03 [9]                  | 13.36L |  |  | -4                                       |
|                       |    | Justin Potter  |         | 1400-1200           | 1200-1000          |               | (0:13.03)                    |        |  |  |                                          |
| 12                    | 12 | THIAGO         | 7       | 68.0                | 0:10.89            | 0:25.85       | 0:13.86 [12]                 | 22.55L |  |  | -6                                       |
|                       |    | Alana Livesey  |         | 1400-1200           | 1200-1000          |               | (0:13.86)                    |        |  |  |                                          |