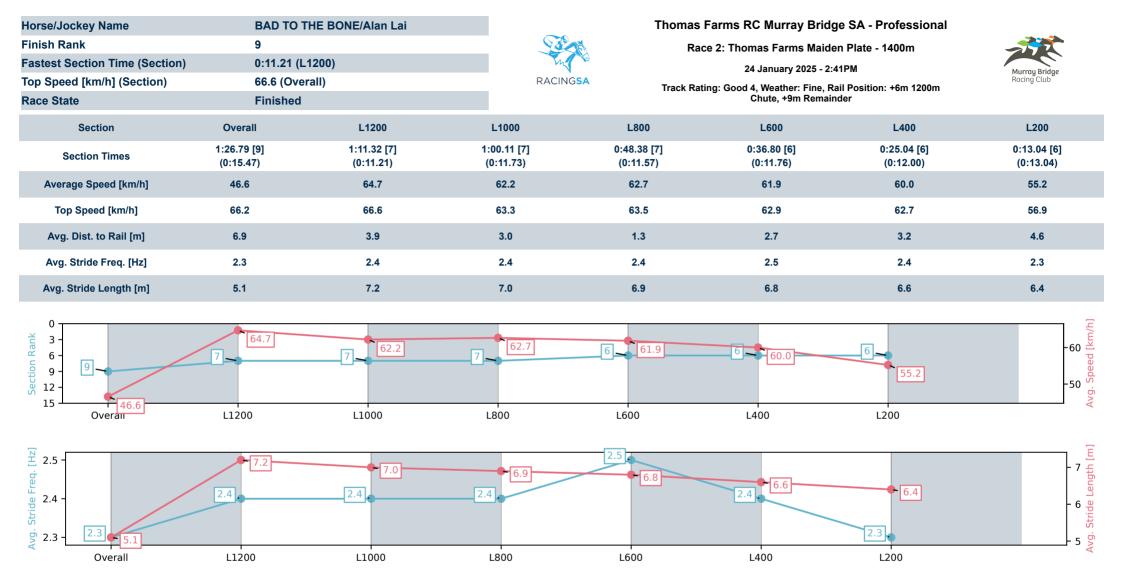

Race 2: Thomas Farms Maiden Plate - 1400m

24 January 2025 - 2:41PM

Track Rating: Good 4, Weather: Fine, Rail Position: +6m 1200m Chute, +9m Remainder

| Section<br>Field Time | es |                         |         |                     |                    |               | Overall<br>1:24.98<br>(0:14.96) | L1200<br>1:10.02<br>(0:10.89) | L1000<br>0:59.13<br>(0:11.54) | L800<br>0:47.59<br>(0:12.03) | L600<br>0:35.56<br>(0:11.84) | L400<br>0:23.72<br>(0:11.80) |                                          |
|-----------------------|----|-------------------------|---------|---------------------|--------------------|---------------|---------------------------------|-------------------------------|-------------------------------|------------------------------|------------------------------|------------------------------|------------------------------------------|
| Position              | #  | Horse/Jockey            | Barrier | Top Speed<br>[km/h] | Fastest<br>Section | First<br>400m |                                 |                               |                               |                              |                              |                              | Distance<br>Travelled From<br>Winner [m] |
| 1                     | 9  | REBEL JOHNNY            | 10      | 66.3                | 0:11.21            | 0:26.97       | 1:24.98                         | 1:09.34 [9]                   | 0:58.01 [9]                   | 0:46.41 [9]                  | 0:34.77 [9]                  | 0:23.14 [9]                  |                                          |
|                       |    | Jason Holder            |         | 1000-800            | 400-200            |               | (0:15.64)                       | (0:11.33)                     | (0:11.60)                     | (0:11.64)                    | (0:11.63)                    | (0:11.21)                    |                                          |
| 2                     | 7  | KIKORANGI               | 11      | 68.3                | 0:11.04            | 0:26.06       | 1:25.72                         | 1:10.70 [2]                   | 0:59.66 [3]                   | 0:48.08 [3]                  | 0:36.24 [3]                  | 0:24.46 [1]                  | -5                                       |
|                       |    | Sairyn Fawke            |         | 1400-1200           | 1200-1000          |               | (0:15.02)                       | (0:11.04)                     | (0:11.57)                     | (0:11.84)                    | (0:11.78)                    | (0:11.90)                    |                                          |
| 3                     | 1  | <b>CROWN AND ANCHOR</b> | 5       | 67.0                | 0:10.89            | 0:25.91       | 1:26.02                         | 1:11.00 [3]                   | 1:00.11 [2]                   | 0:48.53 [2]                  | 0:36.56 [2]                  | 0:24.76 [2]                  | -11                                      |
|                       |    | Tala Hutchinson         |         | 1400-1200           | 1200-1000          |               | (0:15.02)                       | (0:10.89)                     | (0:11.57)                     | (0:11.97)                    | (0:11.80)                    | (0:11.92)                    |                                          |
| 4                     | 8  | MYSTICAL WISDOM         | 9       | 66.1                | 0:11.45            | 0:27.54       | 1:26.20                         | 1:10.11 [12]                  | 0:58.66 [12]                  | 0:47.16 [12]                 | 0:35.69 [11]                 | 0:24.20 [10]                 | -3                                       |
|                       |    | Jake Toeroek            |         | 800-600             | 1200-1000          |               | (0:16.09)                       | (0:11.45)                     | (0:11.50)                     | (0:11.47)                    | (0:11.49)                    | (0:11.65)                    |                                          |
| 5                     | 11 | GABBATRON               | 6       | 65.9                | 0:11.14            | 0:26.39       | 1:26.47                         | 1:11.22 [5]                   | 1:00.08 [5]                   | 0:48.48 [4]                  | 0:36.73 [4]                  | 0:24.97 [3]                  | -8                                       |
|                       |    | Manoel Nunes            |         | 1400-1200           | 1200-1000          |               | (0:15.25)                       | (0:11.14)                     | (0:11.60)                     | (0:11.75)                    | (0:11.76)                    | (0:12.06)                    |                                          |
| 6                     | 13 | GOOD GRECIAS            | 8       | 64.6                | 0:11.46            | 0:27.36       | 1:26.56                         | 1:10.66 [10]                  | 0:59.20 [11]                  | 0:47.69 [11]                 | 0:36.03 [12]                 | 0:24.47 [11]                 | -4                                       |
|                       |    | Lachlan Neindorf        |         | 800-600             | 1200-1000          |               | (0:15.90)                       | (0:11.46)                     | (0:11.51)                     | (0:11.66)                    | (0:11.56)                    | (0:11.95)                    |                                          |
| 7                     | 2  | LET IT RIDE             | 1       | 67.4                | 0:11.18            | 0:26.60       | 1:26.73                         | 1:11.31 [6]                   | 1:00.13 [6]                   | 0:48.45 [6]                  | 0:36.61 [8]                  | 0:24.90 [8]                  | -7                                       |
|                       |    | Jacob Opperman          |         | 1400-1200           | 1200-1000          |               | (0:15.42)                       | (0:11.18)                     | (0:11.68)                     | (0:11.84)                    | (0:11.71)                    | (0:12.03)                    |                                          |
| 8                     | 4  | TESTA DURA              | 3       | 65.6                | 0:11.28            | 0:26.80       | 1:26.76                         | 1:11.25 [8]                   | 0:59.96 [8]                   | 0:48.26 [8]                  | 0:36.71 [7]                  | 0:25.05 [4]                  | -8                                       |
|                       |    | Polly Brewster          |         | 1400-1200           | 1200-1000          |               | (0:15.51)                       | (0:11.28)                     | (0:11.70)                     | (0:11.55)                    | (0:11.66)                    | (0:12.16)                    |                                          |
| 9                     | 6  | BAD TO THE BONE         | 4       | 66.6                | 0:11.21            | 0:26.68       | 1:26.79                         | 1:11.32 [7]                   | 1:00.11 [7]                   | 0:48.38 [7]                  | 0:36.80 [6]                  | 0:25.04 [6]                  | -9                                       |
|                       |    | Alan Lai                |         | 1400-1200           | 1200-1000          |               | (0:15.47)                       | (0:11.21)                     | (0:11.73)                     | (0:11.57)                    | (0:11.76)                    | (0:12.00)                    |                                          |
| 10                    | 3  | PREFERENCING            | 2       | 65.3                | 0:11.30            | 0:27.22       | 1:26.91                         | 1:10.99 [11]                  | 0:59.69 [10]                  | 0:48.16 [10]                 | 0:36.44 [10]                 | 0:24.76 [12]                 | -6                                       |
|                       |    | Isaac Sit               |         | 1400-1200           | 1200-1000          |               | (0:15.92)                       | (0:11.30)                     | (0:11.53)                     | (0:11.72)                    | (0:11.68)                    | (0:11.93)                    |                                          |

24 January 2025 - 2:41PM

Track Rating: Good 4, Weather: Fine, Rail Position: +6m 1200m Chute, +9m Remainder

| Section<br>Field Time | es |                |         |                     |                    |               | Overall<br>1:24.98<br>(0:14.96) | L1200<br>1:10.02<br>(0:10.89) | L1000<br>0:59.13<br>(0:11.54) | L800<br>0:47.59<br>(0:12.03) | L600<br>0:35.56<br>(0:11.84) | L400<br>0:23.72<br>(0:11.80) |                                          |
|-----------------------|----|----------------|---------|---------------------|--------------------|---------------|---------------------------------|-------------------------------|-------------------------------|------------------------------|------------------------------|------------------------------|------------------------------------------|
| Position              | #  | Horse/Jockey   | Barrier | Top Speed<br>[km/h] | Fastest<br>Section | First<br>400m |                                 |                               |                               |                              |                              |                              | Distance<br>Travelled From<br>Winner [m] |
| 11                    | 5  | THE PHARMACIST | 12      | 67.2                | 0:11.10            | 0:26.31       | 1:27.00                         | 1:11.79 [4]                   | 1:00.69 [4]                   | 0:48.96 [5]                  | 0:37.24 [5]                  | 0:25.28 [5]                  | -4                                       |
|                       |    | Justin Potter  |         | 1400-1200           | 1200-1000          |               | (0:15.21)                       | (0:11.10)                     | (0:11.73)                     | (0:11.72)                    | (0:11.96)                    | (0:12.25)                    |                                          |
| 12                    | 12 | THIAGO         | 7       | 68.0                | 0:10.89            | 0:25.85       | 1:28.39                         | 1:13.43 [1]                   | 1:02.54 [1]                   | 0:51.01 [1]                  | 0:38.97 [1]                  | 0:26.62 [7]                  | -6                                       |
|                       |    | Alana Livesey  |         | 1400-1200           | 1200-1000          |               | (0:14.96)                       | (0:10.89)                     | (0:11.53)                     | (0:12.04)                    | (0:12.35)                    | (0:12.76)                    |                                          |

### Track Rating: Good 4, Weather: Fine, Rail Position: +6m 1200m Chute, +9m Remainder

| Section<br>Field Time | es |                  |         |                     |                    |               | L200<br>0:11.92<br>(0:11.92) |         |  |  |                                          |
|-----------------------|----|------------------|---------|---------------------|--------------------|---------------|------------------------------|---------|--|--|------------------------------------------|
| Position              | #  | Horse/Jockey     | Barrier | Top Speed<br>[km/h] | Fastest<br>Section | First<br>400m |                              | Margin  |  |  | Distance<br>Travelled From<br>Winner [m] |
| 1                     | 9  | REBEL JOHNNY     | 10      | 66.3                | 0:11.21            | 0:26.97       | 0:11.93 [1]                  | 1:24.98 |  |  |                                          |
|                       |    | Jason Holder     |         | 1000-800            | 400-200            |               | (0:11.93)                    |         |  |  |                                          |
| 2                     | 7  | KIKORANGI        | 11      | 68.3                | 0:11.04            | 0:26.06       | 0:12.56 [2]                  | 4.86L   |  |  | -5                                       |
|                       |    | Sairyn Fawke     |         | 1400-1200           | 1200-1000          |               | (0:12.56)                    |         |  |  |                                          |
| 3                     | 1  | CROWN AND ANCHOR | 5       | 67.0                | 0:10.89            | 0:25.91       | 0:12.84 [3]                  | 6.85L   |  |  | -11                                      |
|                       |    | Tala Hutchinson  |         | 1400-1200           | 1200-1000          |               | (0:12.84)                    |         |  |  |                                          |
| 4                     | 8  | MYSTICAL WISDOM  | 9       | 66.1                | 0:11.45            | 0:27.54       | 0:12.55 [5]                  | 8.04L   |  |  | -3                                       |
|                       |    | Jake Toeroek     |         | 800-600             | 1200-1000          |               | (0:12.55)                    |         |  |  |                                          |
| 5                     | 11 | GABBATRON        | 6       | 65.9                | 0:11.14            | 0:26.39       | 0:12.91 [4]                  | 9.88L   |  |  | -8                                       |
|                       |    | Manoel Nunes     |         | 1400-1200           | 1200-1000          |               | (0:12.91)                    |         |  |  |                                          |
| 6                     | 13 | GOOD GRECIAS     | 8       | 64.6                | 0:11.46            | 0:27.36       | 0:12.52 [10]                 | 10.46L  |  |  | -4                                       |
|                       |    | Lachlan Neindorf |         | 800-600             | 1200-1000          |               | (0:12.52)                    |         |  |  |                                          |
| 7                     | 2  | LET IT RIDE      | 1       | 67.4                | 0:11.18            | 0:26.60       | 0:12.87 [7]                  | 0.0L    |  |  | -7                                       |
|                       |    | Jacob Opperman   |         | 1400-1200           | 1200-1000          |               | (0:12.87)                    |         |  |  |                                          |
| 8                     | 4  | TESTA DURA       | 3       | 65.6                | 0:11.28            | 0:26.80       | 0:12.89 [8]                  | 11.78L  |  |  | -8                                       |
|                       |    | Polly Brewster   |         | 1400-1200           | 1200-1000          |               | (0:12.89)                    |         |  |  |                                          |
| 9                     | 6  | BAD TO THE BONE  | 4       | 66.6                | 0:11.21            | 0:26.68       | 0:13.04 [6]                  | 11.97L  |  |  | -9                                       |
|                       |    | Alan Lai         |         | 1400-1200           | 1200-1000          |               | (0:13.04)                    |         |  |  |                                          |
| 10                    | 3  | PREFERENCING     | 2       | 65.3                | 0:11.30            | 0:27.22       | 0:12.83 [11]                 | 12.79L  |  |  | -6                                       |
|                       |    | Isaac Sit        |         | 1400-1200           | 1200-1000          |               | (0:12.83)                    |         |  |  |                                          |