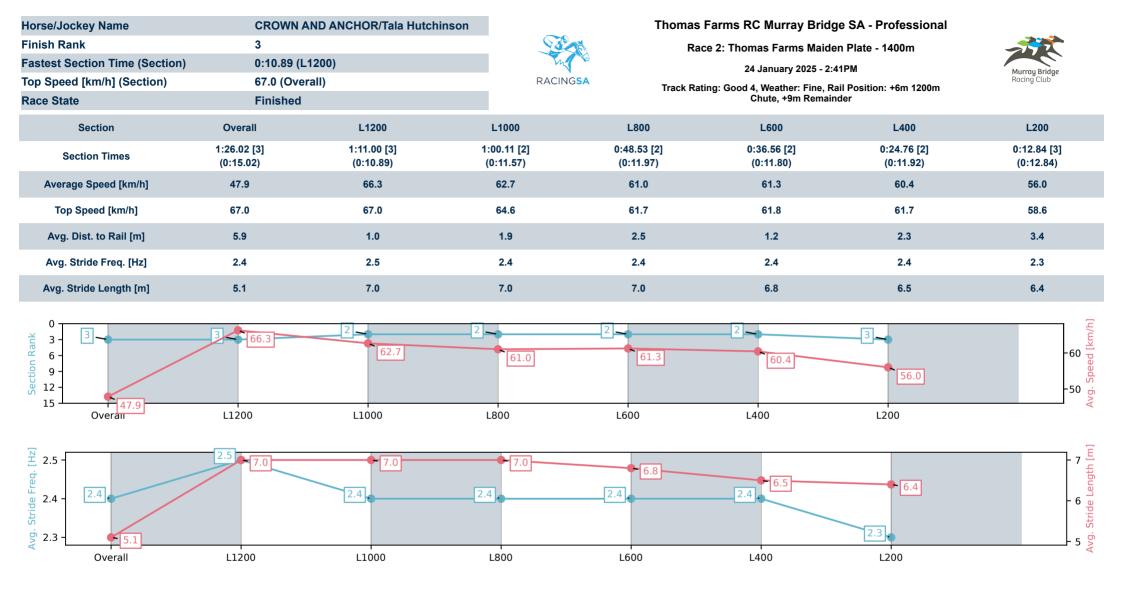

Race 2: Thomas Farms Maiden Plate - 1400m

24 January 2025 - 2:41PM

Track Rating: Good 4, Weather: Fine, Rail Position: +6m 1200m Chute, +9m Remainder

| Section<br>Field Time | es |                         |         |                     |                    |               | Overall<br>1:24.98<br>(0:14.96) | L1200<br>1:10.02<br>(0:10.89) | L1000<br>0:59.13<br>(0:11.54) | L800<br>0:47.59<br>(0:12.03) | L600<br>0:35.56<br>(0:11.84) | L400<br>0:23.72<br>(0:11.80) |                                          |
|-----------------------|----|-------------------------|---------|---------------------|--------------------|---------------|---------------------------------|-------------------------------|-------------------------------|------------------------------|------------------------------|------------------------------|------------------------------------------|
| Position              | #  | Horse/Jockey            | Barrier | Top Speed<br>[km/h] | Fastest<br>Section | First<br>400m |                                 |                               |                               |                              |                              |                              | Distance<br>Travelled From<br>Winner [m] |
| 1                     | 9  | REBEL JOHNNY            | 10      | 66.3                | 0:11.21            | 0:26.97       | 1:24.98                         | 1:09.34 [9]                   | 0:58.01 [9]                   | 0:46.41 [9]                  | 0:34.77 [9]                  | 0:23.14 [9]                  |                                          |
|                       |    | Jason Holder            |         | 1000-800            | 400-200            |               | (0:15.64)                       | (0:11.33)                     | (0:11.60)                     | (0:11.64)                    | (0:11.63)                    | (0:11.21)                    |                                          |
| 2                     | 7  | KIKORANGI               | 11      | 68.3                | 0:11.04            | 0:26.06       | 1:25.72                         | 1:10.70 [2]                   | 0:59.66 [3]                   | 0:48.08 [3]                  | 0:36.24 [3]                  | 0:24.46 [1]                  | -5                                       |
|                       |    | Sairyn Fawke            |         | 1400-1200           | 1200-1000          |               | (0:15.02)                       | (0:11.04)                     | (0:11.57)                     | (0:11.84)                    | (0:11.78)                    | (0:11.90)                    |                                          |
| 3                     | 1  | <b>CROWN AND ANCHOR</b> | 5       | 67.0                | 0:10.89            | 0:25.91       | 1:26.02                         | 1:11.00 [3]                   | 1:00.11 [2]                   | 0:48.53 [2]                  | 0:36.56 [2]                  | 0:24.76 [2]                  | -11                                      |
|                       |    | Tala Hutchinson         |         | 1400-1200           | 1200-1000          |               | (0:15.02)                       | (0:10.89)                     | (0:11.57)                     | (0:11.97)                    | (0:11.80)                    | (0:11.92)                    |                                          |
| 4                     | 8  | MYSTICAL WISDOM         | 9       | 66.1                | 0:11.45            | 0:27.54       | 1:26.20                         | 1:10.11 [12]                  | 0:58.66 [12]                  | 0:47.16 [12]                 | 0:35.69 [11]                 | 0:24.20 [10]                 | -3                                       |
|                       |    | Jake Toeroek            |         | 800-600             | 1200-1000          |               | (0:16.09)                       | (0:11.45)                     | (0:11.50)                     | (0:11.47)                    | (0:11.49)                    | (0:11.65)                    |                                          |
| 5                     | 11 | GABBATRON               | 6       | 65.9                | 0:11.14            | 0:26.39       | 1:26.47                         | 1:11.22 [5]                   | 1:00.08 [5]                   | 0:48.48 [4]                  | 0:36.73 [4]                  | 0:24.97 [3]                  | -8                                       |
|                       |    | Manoel Nunes            |         | 1400-1200           | 1200-1000          |               | (0:15.25)                       | (0:11.14)                     | (0:11.60)                     | (0:11.75)                    | (0:11.76)                    | (0:12.06)                    |                                          |
| 6                     | 13 | GOOD GRECIAS            | 8       | 64.6                | 0:11.46            | 0:27.36       | 1:26.56                         | 1:10.66 [10]                  | 0:59.20 [11]                  | 0:47.69 [11]                 | 0:36.03 [12]                 | 0:24.47 [11]                 | -4                                       |
|                       |    | Lachlan Neindorf        |         | 800-600             | 1200-1000          |               | (0:15.90)                       | (0:11.46)                     | (0:11.51)                     | (0:11.66)                    | (0:11.56)                    | (0:11.95)                    |                                          |
| 7                     | 2  | LET IT RIDE             | 1       | 67.4                | 0:11.18            | 0:26.60       | 1:26.73                         | 1:11.31 [6]                   | 1:00.13 [6]                   | 0:48.45 [6]                  | 0:36.61 [8]                  | 0:24.90 [8]                  | -7                                       |
|                       |    | Jacob Opperman          |         | 1400-1200           | 1200-1000          |               | (0:15.42)                       | (0:11.18)                     | (0:11.68)                     | (0:11.84)                    | (0:11.71)                    | (0:12.03)                    |                                          |
| 8                     | 4  | TESTA DURA              | 3       | 65.6                | 0:11.28            | 0:26.80       | 1:26.76                         | 1:11.25 [8]                   | 0:59.96 [8]                   | 0:48.26 [8]                  | 0:36.71 [7]                  | 0:25.05 [4]                  | -8                                       |
|                       |    | Polly Brewster          |         | 1400-1200           | 1200-1000          |               | (0:15.51)                       | (0:11.28)                     | (0:11.70)                     | (0:11.55)                    | (0:11.66)                    | (0:12.16)                    |                                          |
| 9                     | 6  | BAD TO THE BONE         | 4       | 66.6                | 0:11.21            | 0:26.68       | 1:26.79                         | 1:11.32 [7]                   | 1:00.11 [7]                   | 0:48.38 [7]                  | 0:36.80 [6]                  | 0:25.04 [6]                  | -9                                       |
|                       |    | Alan Lai                |         | 1400-1200           | 1200-1000          |               | (0:15.47)                       | (0:11.21)                     | (0:11.73)                     | (0:11.57)                    | (0:11.76)                    | (0:12.00)                    |                                          |
| 10                    | 3  | PREFERENCING            | 2       | 65.3                | 0:11.30            | 0:27.22       | 1:26.91                         | 1:10.99 [11]                  | 0:59.69 [10]                  | 0:48.16 [10]                 | 0:36.44 [10]                 | 0:24.76 [12]                 | -6                                       |
|                       |    | Isaac Sit               |         | 1400-1200           | 1200-1000          |               | (0:15.92)                       | (0:11.30)                     | (0:11.53)                     | (0:11.72)                    | (0:11.68)                    | (0:11.93)                    |                                          |

#### Scratched: Am I The Drama (#10)

Report Created: Fri 24 January 2025 15:46:19 GMT+11 (Note: Timing is based on positional data)

#

[] Position in running at each section and finish

-:--.- No data available at this section

NA No data available

Background shading for fastest section

**DNF** Did not finish

Saddle cloth number

DNT Did not track

**DNI** Did not trac

Page 1/16

Race 2: Thomas Farms Maiden Plate - 1400m