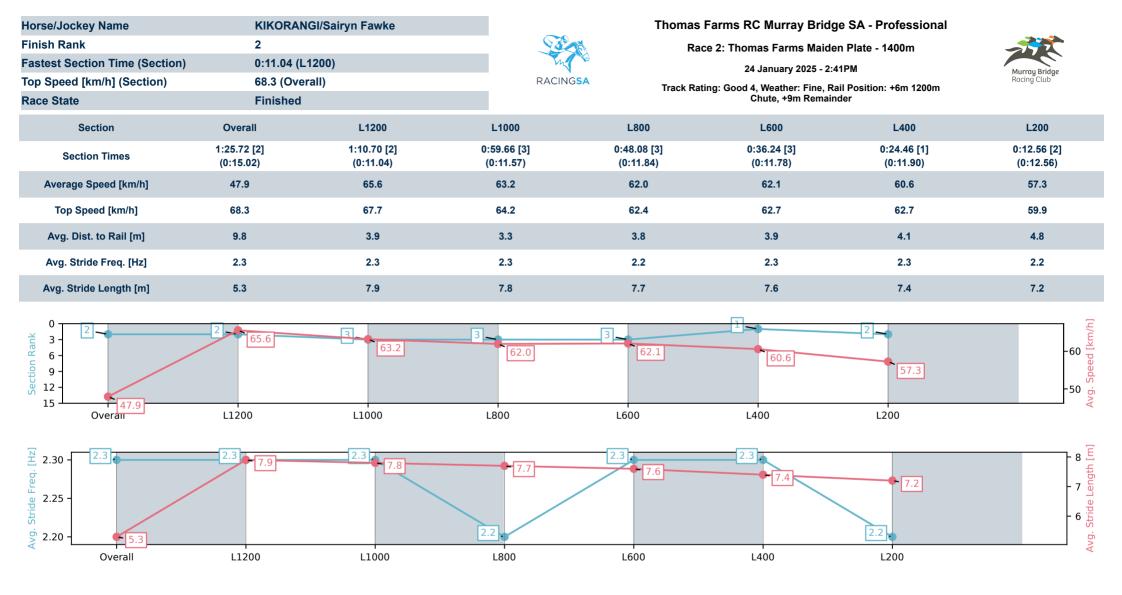

Race 2: Thomas Farms Maiden Plate - 1400m

24 January 2025 - 2:41PM

Track Rating: Good 4, Weather: Fine, Rail Position: +6m 1200m Chute, +9m Remainder

| Section<br>Field Time | es |                         |         |                     |                    |               | Overall<br>1:24.98<br>(0:14.96) | L1200<br>1:10.02<br>(0:10.89) | L1000<br>0:59.13<br>(0:11.54) | L800<br>0:47.59<br>(0:12.03) | L600<br>0:35.56<br>(0:11.84) | L400<br>0:23.72<br>(0:11.80) |                                          |
|-----------------------|----|-------------------------|---------|---------------------|--------------------|---------------|---------------------------------|-------------------------------|-------------------------------|------------------------------|------------------------------|------------------------------|------------------------------------------|
| Position              | #  | Horse/Jockey            | Barrier | Top Speed<br>[km/h] | Fastest<br>Section | First<br>400m |                                 |                               |                               |                              |                              |                              | Distance<br>Travelled From<br>Winner [m] |
| 1                     | 9  | REBEL JOHNNY            | 10      | 66.3                | 0:11.21            | 0:26.97       | 1:24.98                         | 1:09.34 [9]                   | 0:58.01 [9]                   | 0:46.41 [9]                  | 0:34.77 [9]                  | 0:23.14 [9]                  |                                          |
|                       |    | Jason Holder            |         | 1000-800            | 400-200            |               | (0:15.64)                       | (0:11.33)                     | (0:11.60)                     | (0:11.64)                    | (0:11.63)                    | (0:11.21)                    |                                          |
| 2                     | 7  | KIKORANGI               | 11      | 68.3                | 0:11.04            | 0:26.06       | 1:25.72                         | 1:10.70 [2]                   | 0:59.66 [3]                   | 0:48.08 [3]                  | 0:36.24 [3]                  | 0:24.46 [1]                  | -5                                       |
|                       |    | Sairyn Fawke            |         | 1400-1200           | 1200-1000          |               | (0:15.02)                       | (0:11.04)                     | (0:11.57)                     | (0:11.84)                    | (0:11.78)                    | (0:11.90)                    |                                          |
| 3                     | 1  | <b>CROWN AND ANCHOR</b> | 5       | 67.0                | 0:10.89            | 0:25.91       | 1:26.02                         | 1:11.00 [3]                   | 1:00.11 [2]                   | 0:48.53 [2]                  | 0:36.56 [2]                  | 0:24.76 [2]                  | -11                                      |
|                       |    | Tala Hutchinson         |         | 1400-1200           | 1200-1000          |               | (0:15.02)                       | (0:10.89)                     | (0:11.57)                     | (0:11.97)                    | (0:11.80)                    | (0:11.92)                    |                                          |
| 4                     | 8  | MYSTICAL WISDOM         | 9       | 66.1                | 0:11.45            | 0:27.54       | 1:26.20                         | 1:10.11 [12]                  | 0:58.66 [12]                  | 0:47.16 [12]                 | 0:35.69 [11]                 | 0:24.20 [10]                 | -3                                       |
|                       |    | Jake Toeroek            |         | 800-600             | 1200-1000          |               | (0:16.09)                       | (0:11.45)                     | (0:11.50)                     | (0:11.47)                    | (0:11.49)                    | (0:11.65)                    |                                          |
| 5                     | 11 | GABBATRON               | 6       | 65.9                | 0:11.14            | 0:26.39       | 1:26.47                         | 1:11.22 [5]                   | 1:00.08 [5]                   | 0:48.48 [4]                  | 0:36.73 [4]                  | 0:24.97 [3]                  | -8                                       |
|                       |    | Manoel Nunes            |         | 1400-1200           | 1200-1000          |               | (0:15.25)                       | (0:11.14)                     | (0:11.60)                     | (0:11.75)                    | (0:11.76)                    | (0:12.06)                    |                                          |
| 6                     | 13 | GOOD GRECIAS            | 8       | 64.6                | 0:11.46            | 0:27.36       | 1:26.56                         | 1:10.66 [10]                  | 0:59.20 [11]                  | 0:47.69 [11]                 | 0:36.03 [12]                 | 0:24.47 [11]                 | -4                                       |
|                       |    | Lachlan Neindorf        |         | 800-600             | 1200-1000          |               | (0:15.90)                       | (0:11.46)                     | (0:11.51)                     | (0:11.66)                    | (0:11.56)                    | (0:11.95)                    |                                          |
| 7                     | 2  | LET IT RIDE             | 1       | 67.4                | 0:11.18            | 0:26.60       | 1:26.73                         | 1:11.31 [6]                   | 1:00.13 [6]                   | 0:48.45 [6]                  | 0:36.61 [8]                  | 0:24.90 [8]                  | -7                                       |
|                       |    | Jacob Opperman          |         | 1400-1200           | 1200-1000          |               | (0:15.42)                       | (0:11.18)                     | (0:11.68)                     | (0:11.84)                    | (0:11.71)                    | (0:12.03)                    |                                          |
| 8                     | 4  | TESTA DURA              | 3       | 65.6                | 0:11.28            | 0:26.80       | 1:26.76                         | 1:11.25 [8]                   | 0:59.96 [8]                   | 0:48.26 [8]                  | 0:36.71 [7]                  | 0:25.05 [4]                  | -8                                       |
|                       |    | Polly Brewster          |         | 1400-1200           | 1200-1000          |               | (0:15.51)                       | (0:11.28)                     | (0:11.70)                     | (0:11.55)                    | (0:11.66)                    | (0:12.16)                    |                                          |
| 9                     | 6  | BAD TO THE BONE         | 4       | 66.6                | 0:11.21            | 0:26.68       | 1:26.79                         | 1:11.32 [7]                   | 1:00.11 [7]                   | 0:48.38 [7]                  | 0:36.80 [6]                  | 0:25.04 [6]                  | -9                                       |
|                       |    | Alan Lai                |         | 1400-1200           | 1200-1000          |               | (0:15.47)                       | (0:11.21)                     | (0:11.73)                     | (0:11.57)                    | (0:11.76)                    | (0:12.00)                    |                                          |
| 10                    | 3  | PREFERENCING            | 2       | 65.3                | 0:11.30            | 0:27.22       | 1:26.91                         | 1:10.99 [11]                  | 0:59.69 [10]                  | 0:48.16 [10]                 | 0:36.44 [10]                 | 0:24.76 [12]                 | -6                                       |
|                       |    | Isaac Sit               |         | 1400-1200           | 1200-1000          |               | (0:15.92)                       | (0:11.30)                     | (0:11.53)                     | (0:11.72)                    | (0:11.68)                    | (0:11.93)                    |                                          |

#### Scratched: Am I The Drama (#10)

Report Created: Fri 24 January 2025 15:46:19 GMT+11 (Note: Timing is based on positional data)

#

[] Position in running at each section and finish

-:--.- No data available at this section

NA No data available

Background shading for fastest section

**DNF** Did not finish

Saddle cloth number

DNT Did not track

**DNI** Did not trac

Page 1/16

Race 2: Thomas Farms Maiden Plate - 1400m