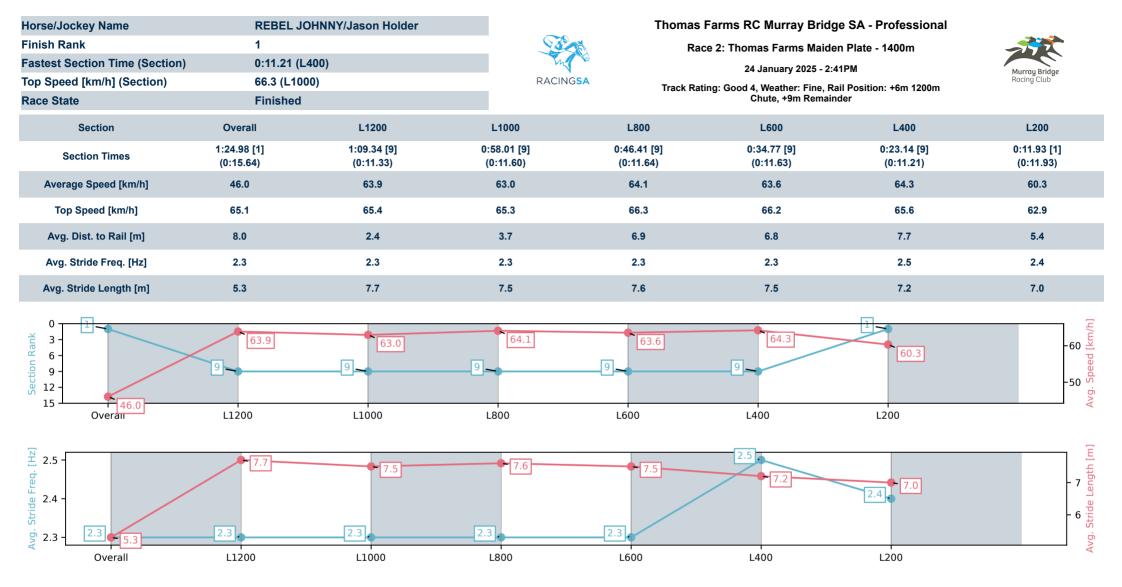

Race 2: Thomas Farms Maiden Plate - 1400m

24 January 2025 - 2:41PM

Track Rating: Good 4, Weather: Fine, Rail Position: +6m 1200m Chute, +9m Remainder

| Section<br>Field Time | es |                         |         |                     |                    |               | Overall<br>1:24.98<br>(0:14.96) | L1200<br>1:10.02<br>(0:10.89) | L1000<br>0:59.13<br>(0:11.54) | L800<br>0:47.59<br>(0:12.03) | L600<br>0:35.56<br>(0:11.84) | L400<br>0:23.72<br>(0:11.80) |                                          |
|-----------------------|----|-------------------------|---------|---------------------|--------------------|---------------|---------------------------------|-------------------------------|-------------------------------|------------------------------|------------------------------|------------------------------|------------------------------------------|
| Position              | #  | Horse/Jockey            | Barrier | Top Speed<br>[km/h] | Fastest<br>Section | First<br>400m |                                 |                               |                               |                              |                              |                              | Distance<br>Travelled From<br>Winner [m] |
| 1                     | 9  | REBEL JOHNNY            | 10      | 66.3                | 0:11.21            | 0:26.97       | 1:24.98                         | 1:09.34 [9]                   | 0:58.01 [9]                   | 0:46.41 [9]                  | 0:34.77 [9]                  | 0:23.14 [9]                  |                                          |
|                       |    | Jason Holder            |         | 1000-800            | 400-200            |               | (0:15.64)                       | (0:11.33)                     | (0:11.60)                     | (0:11.64)                    | (0:11.63)                    | (0:11.21)                    |                                          |
| 2                     | 7  | KIKORANGI               | 11      | 68.3                | 0:11.04            | 0:26.06       | 1:25.72                         | 1:10.70 [2]                   | 0:59.66 [3]                   | 0:48.08 [3]                  | 0:36.24 [3]                  | 0:24.46 [1]                  | -5                                       |
|                       |    | Sairyn Fawke            |         | 1400-1200           | 1200-1000          |               | (0:15.02)                       | (0:11.04)                     | (0:11.57)                     | (0:11.84)                    | (0:11.78)                    | (0:11.90)                    |                                          |
| 3                     | 1  | <b>CROWN AND ANCHOR</b> | 5       | 67.0                | 0:10.89            | 0:25.91       | 1:26.02                         | 1:11.00 [3]                   | 1:00.11 [2]                   | 0:48.53 [2]                  | 0:36.56 [2]                  | 0:24.76 [2]                  | -11                                      |
|                       |    | Tala Hutchinson         |         | 1400-1200           | 1200-1000          |               | (0:15.02)                       | (0:10.89)                     | (0:11.57)                     | (0:11.97)                    | (0:11.80)                    | (0:11.92)                    |                                          |
| 4                     | 8  | MYSTICAL WISDOM         | 9       | 66.1                | 0:11.45            | 0:27.54       | 1:26.20                         | 1:10.11 [12]                  | 0:58.66 [12]                  | 0:47.16 [12]                 | 0:35.69 [11]                 | 0:24.20 [10]                 | -3                                       |
|                       |    | Jake Toeroek            |         | 800-600             | 1200-1000          |               | (0:16.09)                       | (0:11.45)                     | (0:11.50)                     | (0:11.47)                    | (0:11.49)                    | (0:11.65)                    |                                          |
| 5                     | 11 | GABBATRON               | 6       | 65.9                | 0:11.14            | 0:26.39       | 1:26.47                         | 1:11.22 [5]                   | 1:00.08 [5]                   | 0:48.48 [4]                  | 0:36.73 [4]                  | 0:24.97 [3]                  | -8                                       |
|                       |    | Manoel Nunes            |         | 1400-1200           | 1200-1000          |               | (0:15.25)                       | (0:11.14)                     | (0:11.60)                     | (0:11.75)                    | (0:11.76)                    | (0:12.06)                    |                                          |
| 6                     | 13 | GOOD GRECIAS            | 8       | 64.6                | 0:11.46            | 0:27.36       | 1:26.56                         | 1:10.66 [10]                  | 0:59.20 [11]                  | 0:47.69 [11]                 | 0:36.03 [12]                 | 0:24.47 [11]                 | -4                                       |
|                       |    | Lachlan Neindorf        |         | 800-600             | 1200-1000          |               | (0:15.90)                       | (0:11.46)                     | (0:11.51)                     | (0:11.66)                    | (0:11.56)                    | (0:11.95)                    |                                          |
| 7                     | 2  | LET IT RIDE             | 1       | 67.4                | 0:11.18            | 0:26.60       | 1:26.73                         | 1:11.31 [6]                   | 1:00.13 [6]                   | 0:48.45 [6]                  | 0:36.61 [8]                  | 0:24.90 [8]                  | -7                                       |
|                       |    | Jacob Opperman          |         | 1400-1200           | 1200-1000          |               | (0:15.42)                       | (0:11.18)                     | (0:11.68)                     | (0:11.84)                    | (0:11.71)                    | (0:12.03)                    |                                          |
| 8                     | 4  | TESTA DURA              | 3       | 65.6                | 0:11.28            | 0:26.80       | 1:26.76                         | 1:11.25 [8]                   | 0:59.96 [8]                   | 0:48.26 [8]                  | 0:36.71 [7]                  | 0:25.05 [4]                  | -8                                       |
|                       |    | Polly Brewster          |         | 1400-1200           | 1200-1000          |               | (0:15.51)                       | (0:11.28)                     | (0:11.70)                     | (0:11.55)                    | (0:11.66)                    | (0:12.16)                    |                                          |
| 9                     | 6  | BAD TO THE BONE         | 4       | 66.6                | 0:11.21            | 0:26.68       | 1:26.79                         | 1:11.32 [7]                   | 1:00.11 [7]                   | 0:48.38 [7]                  | 0:36.80 [6]                  | 0:25.04 [6]                  | -9                                       |
|                       |    | Alan Lai                |         | 1400-1200           | 1200-1000          |               | (0:15.47)                       | (0:11.21)                     | (0:11.73)                     | (0:11.57)                    | (0:11.76)                    | (0:12.00)                    |                                          |
| 10                    | 3  | PREFERENCING            | 2       | 65.3                | 0:11.30            | 0:27.22       | 1:26.91                         | 1:10.99 [11]                  | 0:59.69 [10]                  | 0:48.16 [10]                 | 0:36.44 [10]                 | 0:24.76 [12]                 | -6                                       |
|                       |    | Isaac Sit               |         | 1400-1200           | 1200-1000          |               | (0:15.92)                       | (0:11.30)                     | (0:11.53)                     | (0:11.72)                    | (0:11.68)                    | (0:11.93)                    |                                          |

#### Scratched: Am I The Drama (#10)

Report Created: Fri 24 January 2025 15:46:19 GMT+11 (Note: Timing is based on positional data)

#

[] Position in running at each section and finish

-:--.- No data available at this section

NA No data available

Background shading for fastest section

**DNF** Did not finish

Saddle cloth number

DNT Did not track

**DNI** Did not trac

Page 1/16

Race 2: Thomas Farms Maiden Plate - 1400m