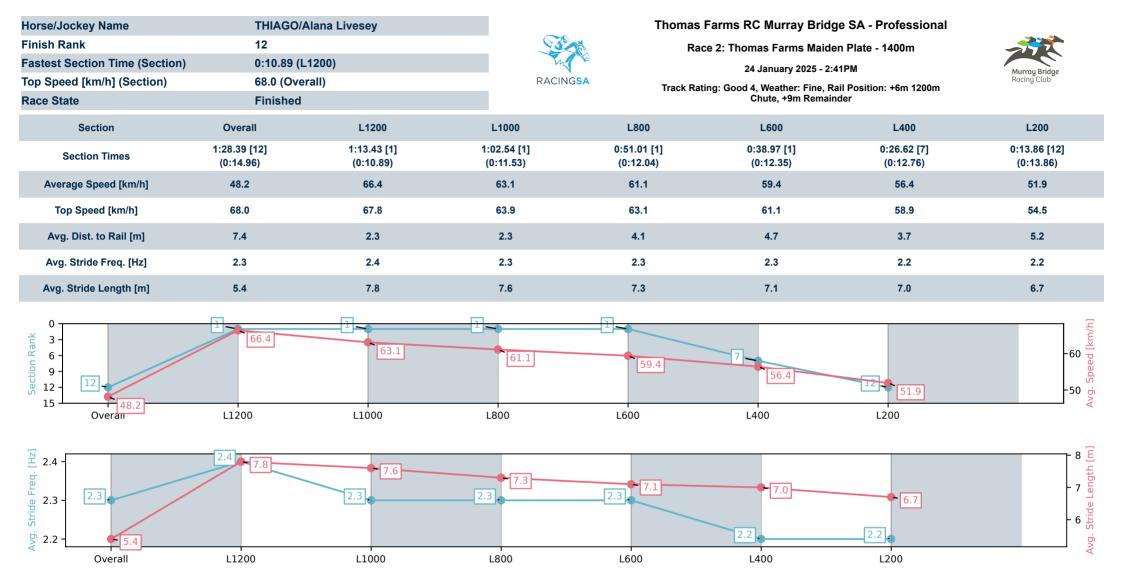

24 January 2025 - 2:41PM

Track Rating: Good 4, Weather: Fine, Rail Position: +6m 1200m Chute, +9m Remainder

| Section<br>Field Time | es |                |         |                     |                    |               | Overall<br>1:24.98<br>(0:14.96) | L1200<br>1:10.02<br>(0:10.89) | L1000<br>0:59.13<br>(0:11.54) | L800<br>0:47.59<br>(0:12.03) | L600<br>0:35.56<br>(0:11.84) | L400<br>0:23.72<br>(0:11.80) |                                          |
|-----------------------|----|----------------|---------|---------------------|--------------------|---------------|---------------------------------|-------------------------------|-------------------------------|------------------------------|------------------------------|------------------------------|------------------------------------------|
| Position              | #  | Horse/Jockey   | Barrier | Top Speed<br>[km/h] | Fastest<br>Section | First<br>400m |                                 |                               |                               |                              |                              |                              | Distance<br>Travelled From<br>Winner [m] |
| 11                    | 5  | THE PHARMACIST | 12      | 67.2                | 0:11.10            | 0:26.31       | 1:27.00                         | 1:11.79 [4]                   | 1:00.69 [4]                   | 0:48.96 [5]                  | 0:37.24 [5]                  | 0:25.28 [5]                  | -4                                       |
|                       |    | Justin Potter  |         | 1400-1200           | 1200-1000          |               | (0:15.21)                       | (0:11.10)                     | (0:11.73)                     | (0:11.72)                    | (0:11.96)                    | (0:12.25)                    |                                          |
| 12                    | 12 | THIAGO         | 7       | 68.0                | 0:10.89            | 0:25.85       | 1:28.39                         | 1:13.43 [1]                   | 1:02.54 [1]                   | 0:51.01 [1]                  | 0:38.97 [1]                  | 0:26.62 [7]                  | -6                                       |
|                       |    | Alana Livesey  |         | 1400-1200           | 1200-1000          |               | (0:14.96)                       | (0:10.89)                     | (0:11.53)                     | (0:12.04)                    | (0:12.35)                    | (0:12.76)                    |                                          |

### Track Rating: Good 4, Weather: Fine, Rail Position: +6m 1200m Chute, +9m Remainder

| Section<br>Field Time | es |                |         |                     |                    |               | L200<br>0:11.92<br>(0:11.92) |        |  |  |                                          |
|-----------------------|----|----------------|---------|---------------------|--------------------|---------------|------------------------------|--------|--|--|------------------------------------------|
| Position              | #  | Horse/Jockey   | Barrier | Top Speed<br>[km/h] | Fastest<br>Section | First<br>400m |                              | Margin |  |  | Distance<br>Travelled From<br>Winner [m] |
| 11                    | 5  | THE PHARMACIST | 12      | 67.2                | 0:11.10            | 0:26.31       | 0:13.03 [9]                  | 13.36L |  |  | -4                                       |
|                       |    | Justin Potter  |         | 1400-1200           | 1200-1000          |               | (0:13.03)                    |        |  |  |                                          |
| 12                    | 12 | THIAGO         | 7       | 68.0                | 0:10.89            | 0:25.85       | 0:13.86 [12]                 | 22.55L |  |  | -6                                       |
|                       |    | Alana Livesey  |         | 1400-1200           | 1200-1000          |               | (0:13.86)                    |        |  |  |                                          |