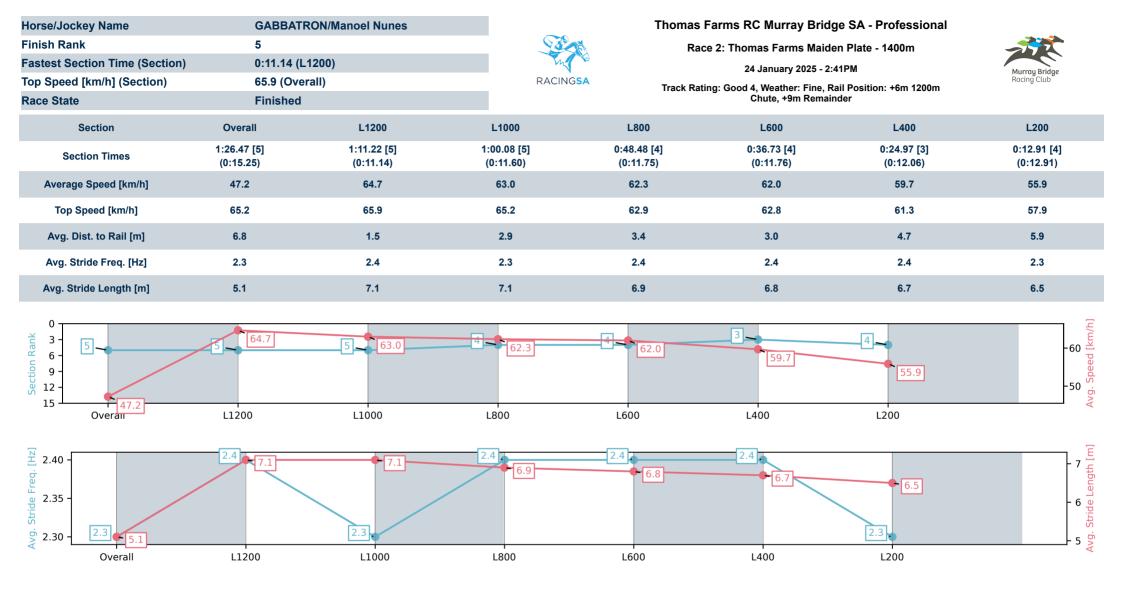

Race 2: Thomas Farms Maiden Plate - 1400m

24 January 2025 - 2:41PM

Track Rating: Good 4, Weather: Fine, Rail Position: +6m 1200m Chute, +9m Remainder

| Section<br>Field Time | es |                         |         |                     |                    |               | Overall<br>1:24.98<br>(0:14.96) | L1200<br>1:10.02<br>(0:10.89) | L1000<br>0:59.13<br>(0:11.54) | L800<br>0:47.59<br>(0:12.03) | L600<br>0:35.56<br>(0:11.84) | L400<br>0:23.72<br>(0:11.80) |                                          |
|-----------------------|----|-------------------------|---------|---------------------|--------------------|---------------|---------------------------------|-------------------------------|-------------------------------|------------------------------|------------------------------|------------------------------|------------------------------------------|
| Position              | #  | Horse/Jockey            | Barrier | Top Speed<br>[km/h] | Fastest<br>Section | First<br>400m |                                 |                               |                               |                              |                              |                              | Distance<br>Travelled From<br>Winner [m] |
| 1                     | 9  | REBEL JOHNNY            | 10      | 66.3                | 0:11.21            | 0:26.97       | 1:24.98                         | 1:09.34 [9]                   | 0:58.01 [9]                   | 0:46.41 [9]                  | 0:34.77 [9]                  | 0:23.14 [9]                  |                                          |
|                       |    | Jason Holder            |         | 1000-800            | 400-200            |               | (0:15.64)                       | (0:11.33)                     | (0:11.60)                     | (0:11.64)                    | (0:11.63)                    | (0:11.21)                    |                                          |
| 2                     | 7  | KIKORANGI               | 11      | 68.3                | 0:11.04            | 0:26.06       | 1:25.72                         | 1:10.70 [2]                   | 0:59.66 [3]                   | 0:48.08 [3]                  | 0:36.24 [3]                  | 0:24.46 [1]                  | -5                                       |
|                       |    | Sairyn Fawke            |         | 1400-1200           | 1200-1000          |               | (0:15.02)                       | (0:11.04)                     | (0:11.57)                     | (0:11.84)                    | (0:11.78)                    | (0:11.90)                    |                                          |
| 3                     | 1  | <b>CROWN AND ANCHOR</b> | 5       | 67.0                | 0:10.89            | 0:25.91       | 1:26.02                         | 1:11.00 [3]                   | 1:00.11 [2]                   | 0:48.53 [2]                  | 0:36.56 [2]                  | 0:24.76 [2]                  | -11                                      |
|                       |    | Tala Hutchinson         |         | 1400-1200           | 1200-1000          |               | (0:15.02)                       | (0:10.89)                     | (0:11.57)                     | (0:11.97)                    | (0:11.80)                    | (0:11.92)                    |                                          |
| 4                     | 8  | MYSTICAL WISDOM         | 9       | 66.1                | 0:11.45            | 0:27.54       | 1:26.20                         | 1:10.11 [12]                  | 0:58.66 [12]                  | 0:47.16 [12]                 | 0:35.69 [11]                 | 0:24.20 [10]                 | -3                                       |
|                       |    | Jake Toeroek            |         | 800-600             | 1200-1000          |               | (0:16.09)                       | (0:11.45)                     | (0:11.50)                     | (0:11.47)                    | (0:11.49)                    | (0:11.65)                    |                                          |
| 5                     | 11 | GABBATRON               | 6       | 65.9                | 0:11.14            | 0:26.39       | 1:26.47                         | 1:11.22 [5]                   | 1:00.08 [5]                   | 0:48.48 [4]                  | 0:36.73 [4]                  | 0:24.97 [3]                  | -8                                       |
|                       |    | Manoel Nunes            |         | 1400-1200           | 1200-1000          |               | (0:15.25)                       | (0:11.14)                     | (0:11.60)                     | (0:11.75)                    | (0:11.76)                    | (0:12.06)                    |                                          |
| 6                     | 13 | GOOD GRECIAS            | 8       | 64.6                | 0:11.46            | 0:27.36       | 1:26.56                         | 1:10.66 [10]                  | 0:59.20 [11]                  | 0:47.69 [11]                 | 0:36.03 [12]                 | 0:24.47 [11]                 | -4                                       |
|                       |    | Lachlan Neindorf        |         | 800-600             | 1200-1000          |               | (0:15.90)                       | (0:11.46)                     | (0:11.51)                     | (0:11.66)                    | (0:11.56)                    | (0:11.95)                    |                                          |
| 7                     | 2  | LET IT RIDE             | 1       | 67.4                | 0:11.18            | 0:26.60       | 1:26.73                         | 1:11.31 [6]                   | 1:00.13 [6]                   | 0:48.45 [6]                  | 0:36.61 [8]                  | 0:24.90 [8]                  | -7                                       |
|                       |    | Jacob Opperman          |         | 1400-1200           | 1200-1000          |               | (0:15.42)                       | (0:11.18)                     | (0:11.68)                     | (0:11.84)                    | (0:11.71)                    | (0:12.03)                    |                                          |
| 8                     | 4  | TESTA DURA              | 3       | 65.6                | 0:11.28            | 0:26.80       | 1:26.76                         | 1:11.25 [8]                   | 0:59.96 [8]                   | 0:48.26 [8]                  | 0:36.71 [7]                  | 0:25.05 [4]                  | -8                                       |
|                       |    | Polly Brewster          |         | 1400-1200           | 1200-1000          |               | (0:15.51)                       | (0:11.28)                     | (0:11.70)                     | (0:11.55)                    | (0:11.66)                    | (0:12.16)                    |                                          |
| 9                     | 6  | BAD TO THE BONE         | 4       | 66.6                | 0:11.21            | 0:26.68       | 1:26.79                         | 1:11.32 [7]                   | 1:00.11 [7]                   | 0:48.38 [7]                  | 0:36.80 [6]                  | 0:25.04 [6]                  | -9                                       |
|                       |    | Alan Lai                |         | 1400-1200           | 1200-1000          |               | (0:15.47)                       | (0:11.21)                     | (0:11.73)                     | (0:11.57)                    | (0:11.76)                    | (0:12.00)                    |                                          |
| 10                    | 3  | PREFERENCING            | 2       | 65.3                | 0:11.30            | 0:27.22       | 1:26.91                         | 1:10.99 [11]                  | 0:59.69 [10]                  | 0:48.16 [10]                 | 0:36.44 [10]                 | 0:24.76 [12]                 | -6                                       |
|                       |    | Isaac Sit               |         | 1400-1200           | 1200-1000          |               | (0:15.92)                       | (0:11.30)                     | (0:11.53)                     | (0:11.72)                    | (0:11.68)                    | (0:11.93)                    |                                          |

24 January 2025 - 2:41PM

Track Rating: Good 4, Weather: Fine, Rail Position: +6m 1200m Chute, +9m Remainder

| Section<br>Field Time | es |                |         |                     |                    |               | Overall<br>1:24.98<br>(0:14.96) | L1200<br>1:10.02<br>(0:10.89) | L1000<br>0:59.13<br>(0:11.54) | L800<br>0:47.59<br>(0:12.03) | L600<br>0:35.56<br>(0:11.84) | L400<br>0:23.72<br>(0:11.80) |                                          |
|-----------------------|----|----------------|---------|---------------------|--------------------|---------------|---------------------------------|-------------------------------|-------------------------------|------------------------------|------------------------------|------------------------------|------------------------------------------|
| Position              | #  | Horse/Jockey   | Barrier | Top Speed<br>[km/h] | Fastest<br>Section | First<br>400m |                                 |                               |                               |                              |                              |                              | Distance<br>Travelled From<br>Winner [m] |
| 11                    | 5  | THE PHARMACIST | 12      | 67.2                | 0:11.10            | 0:26.31       | 1:27.00                         | 1:11.79 [4]                   | 1:00.69 [4]                   | 0:48.96 [5]                  | 0:37.24 [5]                  | 0:25.28 [5]                  | -4                                       |
|                       |    | Justin Potter  |         | 1400-1200           | 1200-1000          |               | (0:15.21)                       | (0:11.10)                     | (0:11.73)                     | (0:11.72)                    | (0:11.96)                    | (0:12.25)                    |                                          |
| 12                    | 12 | THIAGO         | 7       | 68.0                | 0:10.89            | 0:25.85       | 1:28.39                         | 1:13.43 [1]                   | 1:02.54 [1]                   | 0:51.01 [1]                  | 0:38.97 [1]                  | 0:26.62 [7]                  | -6                                       |
|                       |    | Alana Livesey  |         | 1400-1200           | 1200-1000          |               | (0:14.96)                       | (0:10.89)                     | (0:11.53)                     | (0:12.04)                    | (0:12.35)                    | (0:12.76)                    |                                          |

### Track Rating: Good 4, Weather: Fine, Rail Position: +6m 1200m Chute, +9m Remainder

| Section<br>Field Time | es |                  |         |                     |                    |               | L200<br>0:11.92<br>(0:11.92) |         |  |  |                                          |
|-----------------------|----|------------------|---------|---------------------|--------------------|---------------|------------------------------|---------|--|--|------------------------------------------|
| Position              | #  | Horse/Jockey     | Barrier | Top Speed<br>[km/h] | Fastest<br>Section | First<br>400m |                              | Margin  |  |  | Distance<br>Travelled From<br>Winner [m] |
| 1                     | 9  | REBEL JOHNNY     | 10      | 66.3                | 0:11.21            | 0:26.97       | 0:11.93 [1]                  | 1:24.98 |  |  |                                          |
|                       |    | Jason Holder     |         | 1000-800            | 400-200            |               | (0:11.93)                    |         |  |  |                                          |
| 2                     | 7  | KIKORANGI        | 11      | 68.3                | 0:11.04            | 0:26.06       | 0:12.56 [2]                  | 4.86L   |  |  | -5                                       |
|                       |    | Sairyn Fawke     |         | 1400-1200           | 1200-1000          |               | (0:12.56)                    |         |  |  |                                          |
| 3                     | 1  | CROWN AND ANCHOR | 5       | 67.0                | 0:10.89            | 0:25.91       | 0:12.84 [3]                  | 6.85L   |  |  | -11                                      |
|                       |    | Tala Hutchinson  |         | 1400-1200           | 1200-1000          |               | (0:12.84)                    |         |  |  |                                          |
| 4                     | 8  | MYSTICAL WISDOM  | 9       | 66.1                | 0:11.45            | 0:27.54       | 0:12.55 [5]                  | 8.04L   |  |  | -3                                       |
|                       |    | Jake Toeroek     |         | 800-600             | 1200-1000          |               | (0:12.55)                    |         |  |  |                                          |
| 5                     | 11 | GABBATRON        | 6       | 65.9                | 0:11.14            | 0:26.39       | 0:12.91 [4]                  | 9.88L   |  |  | -8                                       |
|                       |    | Manoel Nunes     |         | 1400-1200           | 1200-1000          |               | (0:12.91)                    |         |  |  |                                          |
| 6                     | 13 | GOOD GRECIAS     | 8       | 64.6                | 0:11.46            | 0:27.36       | 0:12.52 [10]                 | 10.46L  |  |  | -4                                       |
|                       |    | Lachlan Neindorf |         | 800-600             | 1200-1000          |               | (0:12.52)                    |         |  |  |                                          |
| 7                     | 2  | LET IT RIDE      | 1       | 67.4                | 0:11.18            | 0:26.60       | 0:12.87 [7]                  | 0.0L    |  |  | -7                                       |
|                       |    | Jacob Opperman   |         | 1400-1200           | 1200-1000          |               | (0:12.87)                    |         |  |  |                                          |
| 8                     | 4  | TESTA DURA       | 3       | 65.6                | 0:11.28            | 0:26.80       | 0:12.89 [8]                  | 11.78L  |  |  | -8                                       |
|                       |    | Polly Brewster   |         | 1400-1200           | 1200-1000          |               | (0:12.89)                    |         |  |  |                                          |
| 9                     | 6  | BAD TO THE BONE  | 4       | 66.6                | 0:11.21            | 0:26.68       | 0:13.04 [6]                  | 11.97L  |  |  | -9                                       |
|                       |    | Alan Lai         |         | 1400-1200           | 1200-1000          |               | (0:13.04)                    |         |  |  |                                          |
| 10                    | 3  | PREFERENCING     | 2       | 65.3                | 0:11.30            | 0:27.22       | 0:12.83 [11]                 | 12.79L  |  |  | -6                                       |
|                       |    | Isaac Sit        |         | 1400-1200           | 1200-1000          |               | (0:12.83)                    |         |  |  |                                          |