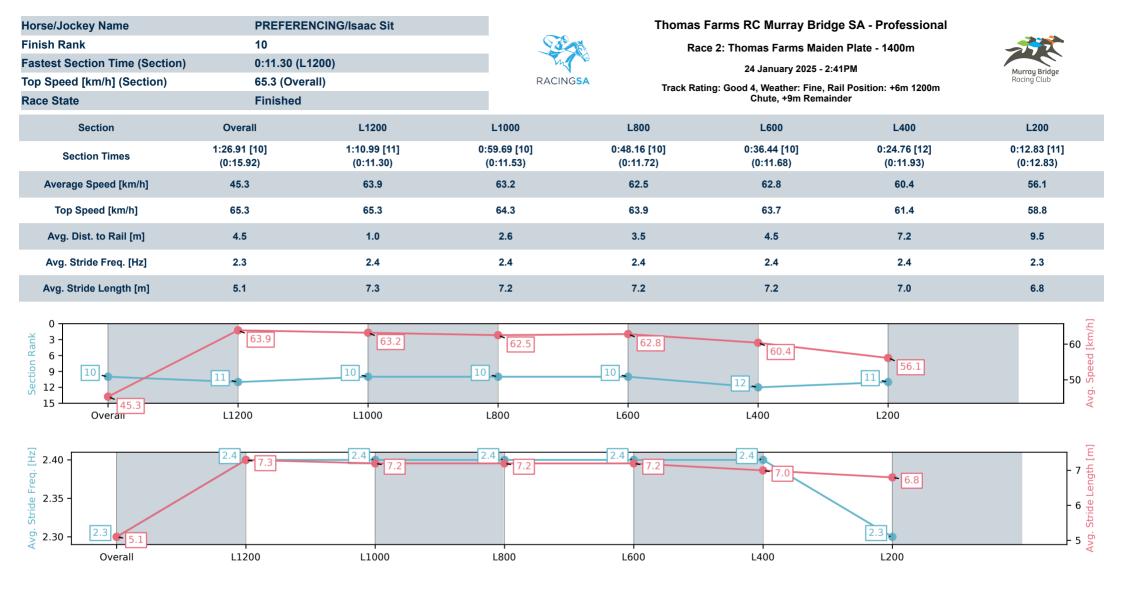

24 January 2025 - 2:41PM

Track Rating: Good 4, Weather: Fine, Rail Position: +6m 1200m Chute, +9m Remainder

| Section<br>Field Time | es |                |         |                     |                    |               | Overall<br>1:24.98<br>(0:14.96) | L1200<br>1:10.02<br>(0:10.89) | L1000<br>0:59.13<br>(0:11.54) | L800<br>0:47.59<br>(0:12.03) | L600<br>0:35.56<br>(0:11.84) | L400<br>0:23.72<br>(0:11.80) |                                          |
|-----------------------|----|----------------|---------|---------------------|--------------------|---------------|---------------------------------|-------------------------------|-------------------------------|------------------------------|------------------------------|------------------------------|------------------------------------------|
| Position              | #  | Horse/Jockey   | Barrier | Top Speed<br>[km/h] | Fastest<br>Section | First<br>400m |                                 |                               |                               |                              |                              |                              | Distance<br>Travelled From<br>Winner [m] |
| 11                    | 5  | THE PHARMACIST | 12      | 67.2                | 0:11.10            | 0:26.31       | 1:27.00                         | 1:11.79 [4]                   | 1:00.69 [4]                   | 0:48.96 [5]                  | 0:37.24 [5]                  | 0:25.28 [5]                  | -4                                       |
|                       |    | Justin Potter  |         | 1400-1200           | 1200-1000          |               | (0:15.21)                       | (0:11.10)                     | (0:11.73)                     | (0:11.72)                    | (0:11.96)                    | (0:12.25)                    |                                          |
| 12                    | 12 | THIAGO         | 7       | 68.0                | 0:10.89            | 0:25.85       | 1:28.39                         | 1:13.43 [1]                   | 1:02.54 [1]                   | 0:51.01 [1]                  | 0:38.97 [1]                  | 0:26.62 [7]                  | -6                                       |
|                       |    | Alana Livesey  |         | 1400-1200           | 1200-1000          |               | (0:14.96)                       | (0:10.89)                     | (0:11.53)                     | (0:12.04)                    | (0:12.35)                    | (0:12.76)                    |                                          |

### Track Rating: Good 4, Weather: Fine, Rail Position: +6m 1200m Chute, +9m Remainder

| Section<br>Field Time | es |                  |         |                     |                    |               | L200<br>0:11.92<br>(0:11.92) |         |  |  |                                          |
|-----------------------|----|------------------|---------|---------------------|--------------------|---------------|------------------------------|---------|--|--|------------------------------------------|
| Position              | #  | Horse/Jockey     | Barrier | Top Speed<br>[km/h] | Fastest<br>Section | First<br>400m |                              | Margin  |  |  | Distance<br>Travelled From<br>Winner [m] |
| 1                     | 9  | REBEL JOHNNY     | 10      | 66.3                | 0:11.21            | 0:26.97       | 0:11.93 [1]                  | 1:24.98 |  |  |                                          |
|                       |    | Jason Holder     |         | 1000-800            | 400-200            |               | (0:11.93)                    |         |  |  |                                          |
| 2                     | 7  | KIKORANGI        | 11      | 68.3                | 0:11.04            | 0:26.06       | 0:12.56 [2]                  | 4.86L   |  |  | -5                                       |
|                       |    | Sairyn Fawke     |         | 1400-1200           | 1200-1000          |               | (0:12.56)                    |         |  |  |                                          |
| 3                     | 1  | CROWN AND ANCHOR | 5       | 67.0                | 0:10.89            | 0:25.91       | 0:12.84 [3]                  | 6.85L   |  |  | -11                                      |
|                       |    | Tala Hutchinson  |         | 1400-1200           | 1200-1000          |               | (0:12.84)                    |         |  |  |                                          |
| 4                     | 8  | MYSTICAL WISDOM  | 9       | 66.1                | 0:11.45            | 0:27.54       | 0:12.55 [5]                  | 8.04L   |  |  | -3                                       |
|                       |    | Jake Toeroek     |         | 800-600             | 1200-1000          |               | (0:12.55)                    |         |  |  |                                          |
| 5                     | 11 | GABBATRON        | 6       | 65.9                | 0:11.14            | 0:26.39       | 0:12.91 [4]                  | 9.88L   |  |  | -8                                       |
|                       |    | Manoel Nunes     |         | 1400-1200           | 1200-1000          |               | (0:12.91)                    |         |  |  |                                          |
| 6                     | 13 | GOOD GRECIAS     | 8       | 64.6                | 0:11.46            | 0:27.36       | 0:12.52 [10]                 | 10.46L  |  |  | -4                                       |
|                       |    | Lachlan Neindorf |         | 800-600             | 1200-1000          |               | (0:12.52)                    |         |  |  |                                          |
| 7                     | 2  | LET IT RIDE      | 1       | 67.4                | 0:11.18            | 0:26.60       | 0:12.87 [7]                  | 0.0L    |  |  | -7                                       |
|                       |    | Jacob Opperman   |         | 1400-1200           | 1200-1000          |               | (0:12.87)                    |         |  |  |                                          |
| 8                     | 4  | TESTA DURA       | 3       | 65.6                | 0:11.28            | 0:26.80       | 0:12.89 [8]                  | 11.78L  |  |  | -8                                       |
|                       |    | Polly Brewster   |         | 1400-1200           | 1200-1000          |               | (0:12.89)                    |         |  |  |                                          |
| 9                     | 6  | BAD TO THE BONE  | 4       | 66.6                | 0:11.21            | 0:26.68       | 0:13.04 [6]                  | 11.97L  |  |  | -9                                       |
|                       |    | Alan Lai         |         | 1400-1200           | 1200-1000          |               | (0:13.04)                    |         |  |  |                                          |
| 10                    | 3  | PREFERENCING     | 2       | 65.3                | 0:11.30            | 0:27.22       | 0:12.83 [11]                 | 12.79L  |  |  | -6                                       |
|                       |    | Isaac Sit        |         | 1400-1200           | 1200-1000          |               | (0:12.83)                    |         |  |  |                                          |