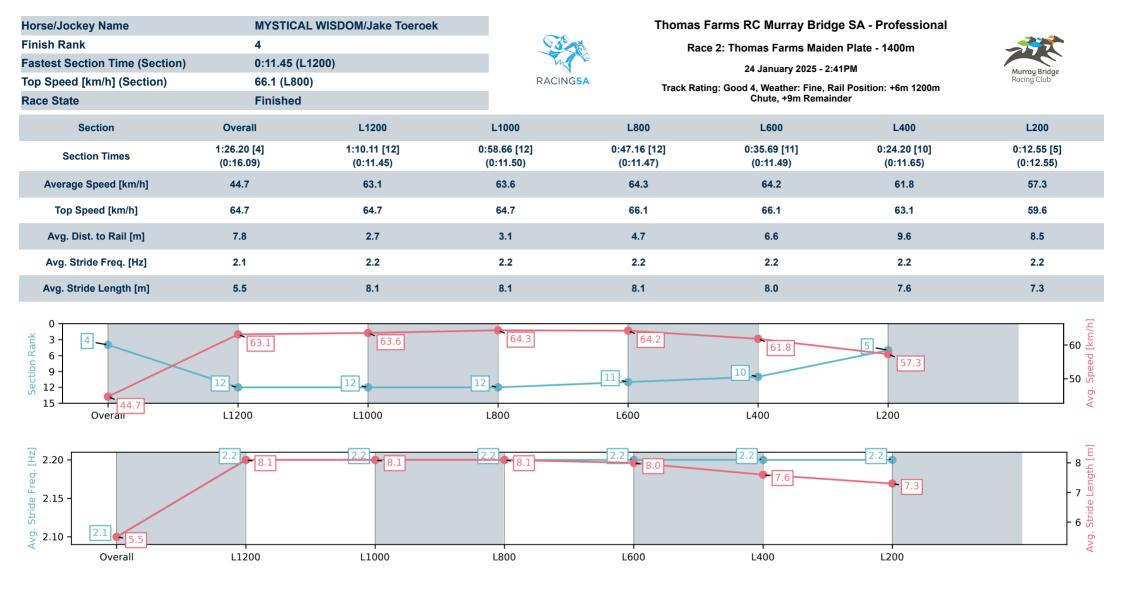

Race 2: Thomas Farms Maiden Plate - 1400m

24 January 2025 - 2:41PM

Track Rating: Good 4, Weather: Fine, Rail Position: +6m 1200m Chute, +9m Remainder

| Section<br>Field Time | es |                         |         |                     |                    |               | Overall<br>1:24.98<br>(0:14.96) | L1200<br>1:10.02<br>(0:10.89) | L1000<br>0:59.13<br>(0:11.54) | L800<br>0:47.59<br>(0:12.03) | L600<br>0:35.56<br>(0:11.84) | L400<br>0:23.72<br>(0:11.80) |                                          |
|-----------------------|----|-------------------------|---------|---------------------|--------------------|---------------|---------------------------------|-------------------------------|-------------------------------|------------------------------|------------------------------|------------------------------|------------------------------------------|
| Position              | #  | Horse/Jockey            | Barrier | Top Speed<br>[km/h] | Fastest<br>Section | First<br>400m |                                 |                               |                               |                              |                              |                              | Distance<br>Travelled From<br>Winner [m] |
| 1                     | 9  | REBEL JOHNNY            | 10      | 66.3                | 0:11.21            | 0:26.97       | 1:24.98                         | 1:09.34 [9]                   | 0:58.01 [9]                   | 0:46.41 [9]                  | 0:34.77 [9]                  | 0:23.14 [9]                  |                                          |
|                       |    | Jason Holder            |         | 1000-800            | 400-200            |               | (0:15.64)                       | (0:11.33)                     | (0:11.60)                     | (0:11.64)                    | (0:11.63)                    | (0:11.21)                    |                                          |
| 2                     | 7  | KIKORANGI               | 11      | 68.3                | 0:11.04            | 0:26.06       | 1:25.72                         | 1:10.70 [2]                   | 0:59.66 [3]                   | 0:48.08 [3]                  | 0:36.24 [3]                  | 0:24.46 [1]                  | -5                                       |
|                       |    | Sairyn Fawke            |         | 1400-1200           | 1200-1000          |               | (0:15.02)                       | (0:11.04)                     | (0:11.57)                     | (0:11.84)                    | (0:11.78)                    | (0:11.90)                    |                                          |
| 3                     | 1  | <b>CROWN AND ANCHOR</b> | 5       | 67.0                | 0:10.89            | 0:25.91       | 1:26.02                         | 1:11.00 [3]                   | 1:00.11 [2]                   | 0:48.53 [2]                  | 0:36.56 [2]                  | 0:24.76 [2]                  | -11                                      |
|                       |    | Tala Hutchinson         |         | 1400-1200           | 1200-1000          |               | (0:15.02)                       | (0:10.89)                     | (0:11.57)                     | (0:11.97)                    | (0:11.80)                    | (0:11.92)                    |                                          |
| 4                     | 8  | MYSTICAL WISDOM         | 9       | 66.1                | 0:11.45            | 0:27.54       | 1:26.20                         | 1:10.11 [12]                  | 0:58.66 [12]                  | 0:47.16 [12]                 | 0:35.69 [11]                 | 0:24.20 [10]                 | -3                                       |
|                       |    | Jake Toeroek            |         | 800-600             | 1200-1000          |               | (0:16.09)                       | (0:11.45)                     | (0:11.50)                     | (0:11.47)                    | (0:11.49)                    | (0:11.65)                    |                                          |
| 5                     | 11 | GABBATRON               | 6       | 65.9                | 0:11.14            | 0:26.39       | 1:26.47                         | 1:11.22 [5]                   | 1:00.08 [5]                   | 0:48.48 [4]                  | 0:36.73 [4]                  | 0:24.97 [3]                  | -8                                       |
|                       |    | Manoel Nunes            |         | 1400-1200           | 1200-1000          |               | (0:15.25)                       | (0:11.14)                     | (0:11.60)                     | (0:11.75)                    | (0:11.76)                    | (0:12.06)                    |                                          |
| 6                     | 13 | GOOD GRECIAS            | 8       | 64.6                | 0:11.46            | 0:27.36       | 1:26.56                         | 1:10.66 [10]                  | 0:59.20 [11]                  | 0:47.69 [11]                 | 0:36.03 [12]                 | 0:24.47 [11]                 | -4                                       |
|                       |    | Lachlan Neindorf        |         | 800-600             | 1200-1000          |               | (0:15.90)                       | (0:11.46)                     | (0:11.51)                     | (0:11.66)                    | (0:11.56)                    | (0:11.95)                    |                                          |
| 7                     | 2  | LET IT RIDE             | 1       | 67.4                | 0:11.18            | 0:26.60       | 1:26.73                         | 1:11.31 [6]                   | 1:00.13 [6]                   | 0:48.45 [6]                  | 0:36.61 [8]                  | 0:24.90 [8]                  | -7                                       |
|                       |    | Jacob Opperman          |         | 1400-1200           | 1200-1000          |               | (0:15.42)                       | (0:11.18)                     | (0:11.68)                     | (0:11.84)                    | (0:11.71)                    | (0:12.03)                    |                                          |
| 8                     | 4  | TESTA DURA              | 3       | 65.6                | 0:11.28            | 0:26.80       | 1:26.76                         | 1:11.25 [8]                   | 0:59.96 [8]                   | 0:48.26 [8]                  | 0:36.71 [7]                  | 0:25.05 [4]                  | -8                                       |
|                       |    | Polly Brewster          |         | 1400-1200           | 1200-1000          |               | (0:15.51)                       | (0:11.28)                     | (0:11.70)                     | (0:11.55)                    | (0:11.66)                    | (0:12.16)                    |                                          |
| 9                     | 6  | BAD TO THE BONE         | 4       | 66.6                | 0:11.21            | 0:26.68       | 1:26.79                         | 1:11.32 [7]                   | 1:00.11 [7]                   | 0:48.38 [7]                  | 0:36.80 [6]                  | 0:25.04 [6]                  | -9                                       |
|                       |    | Alan Lai                |         | 1400-1200           | 1200-1000          |               | (0:15.47)                       | (0:11.21)                     | (0:11.73)                     | (0:11.57)                    | (0:11.76)                    | (0:12.00)                    |                                          |
| 10                    | 3  | PREFERENCING            | 2       | 65.3                | 0:11.30            | 0:27.22       | 1:26.91                         | 1:10.99 [11]                  | 0:59.69 [10]                  | 0:48.16 [10]                 | 0:36.44 [10]                 | 0:24.76 [12]                 | -6                                       |
|                       |    | Isaac Sit               |         | 1400-1200           | 1200-1000          |               | (0:15.92)                       | (0:11.30)                     | (0:11.53)                     | (0:11.72)                    | (0:11.68)                    | (0:11.93)                    |                                          |

#### Scratched: Am I The Drama (#10)

Report Created: Fri 24 January 2025 15:46:19 GMT+11 (Note: Timing is based on positional data)

#

[] Position in running at each section and finish

-:--.- No data available at this section

NA No data available

Background shading for fastest section

**DNF** Did not finish

Saddle cloth number

DNT Did not track

**DNI** Did not trac

Page 1/16

Race 2: Thomas Farms Maiden Plate - 1400m