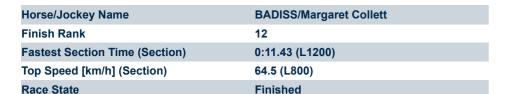

#### Race 9: Sportsbet Fast Form Handicap - 1400m

18 January 2025 - 5:21PM

Track Rating: Good 3, Weather: Fine, Rail Position: 3.5m 800m-400m;2m 400m-WP, 0Rem

| Section                | Overall                   | L1200                    | L1000                    | L800                     | L600                     | L400                     | L200                      |
|------------------------|---------------------------|--------------------------|--------------------------|--------------------------|--------------------------|--------------------------|---------------------------|
| Section Times          | 1:24.70 [12]<br>(0:14.57) | 1:10.12 [6]<br>(0:11.43) | 0:58.69 [7]<br>(0:11.81) | 0:46.88 [8]<br>(0:11.69) | 0:35.19 [8]<br>(0:11.48) | 0:23.71 [9]<br>(0:11.54) | 0:12.17 [12]<br>(0:12.17) |
| Average Speed [km/h]   | 49.4                      | 63.2                     | 61.3                     | 62.3                     | 63.3                     | 62.3                     | 59.1                      |
| Top Speed [km/h]       | 63.7                      | 64.4                     | 62.3                     | 63.2                     | 64.5                     | 63.8                     | 60.3                      |
| Avg. Dist. to Rail [m] | 2.8                       | 1.6                      | 1.4                      | 2.2                      | 2.3                      | 3.2                      | 3.2                       |
| Avg. Stride Freq. [Hz] | 2.1                       | 2.2                      | 2.1                      | 2.2                      | 2.3                      | 2.3                      | 2.2                       |
| Avg. Stride Length [m] | 6.2                       | 7.9                      | 7.9                      | 7.9                      | 7.8                      | 7.7                      | 7.4                       |