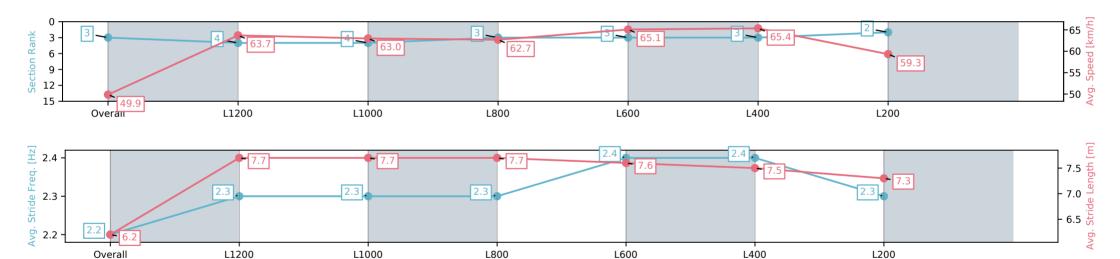

#### Race 9: Sportsbet Fast Form Handicap - 1400m

18 January 2025 - 5:21PM

Track Rating: Good 3, Weather: Fine, Rail Position: 3.5m 800m-400m;2m 400m-WP, 0Rem

| Section                | Overall                  | L1200                    | L1000                    | L800                     | L600                     | L400                     | L200                     |
|------------------------|--------------------------|--------------------------|--------------------------|--------------------------|--------------------------|--------------------------|--------------------------|
| Section Times          | 1:23.43 [3]<br>(0:14.46) | 1:08.97 [4]<br>(0:11.32) | 0:57.65 [4]<br>(0:11.57) | 0:46.07 [3]<br>(0:11.67) | 0:34.40 [3]<br>(0:11.24) | 0:23.16 [3]<br>(0:11.03) | 0:12.13 [2]<br>(0:12.13) |
| Average Speed [km/h]   | 49.9                     | 63.7                     | 63.0                     | 62.7                     | 65.1                     | 65.4                     | 59.3                     |
| Top Speed [km/h]       | 64.3                     | 64.9                     | 63.5                     | 63.5                     | 66.4                     | 67.6                     | 62.0                     |
| Avg. Dist. to Rail [m] | 7.1                      | 2.7                      | 2.3                      | 3.1                      | 4.2                      | 6.5                      | 6.7                      |
| Avg. Stride Freq. [Hz] | 2.2                      | 2.3                      | 2.3                      | 2.3                      | 2.4                      | 2.4                      | 2.3                      |
| Avg. Stride Length [m] | 6.2                      | 7.7                      | 7.7                      | 7.7                      | 7.6                      | 7.5                      | 7.3                      |

] Ranking at each section and finish

:--.- No data available at this section