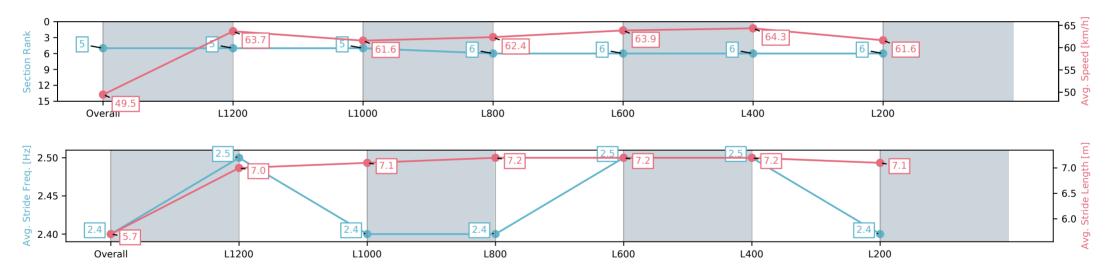

#### Race 9: Sportsbet Fast Form Handicap - 1400m

18 January 2025 - 5:21PM

Track Rating: Good 3, Weather: Fine, Rail Position: 3.5m 800m-400m;2m 400m-WP, 0Rem

| Section                | Overall                  | L1200                    | L1000                    | L800                     | L600                     | L400                     | L200                     |
|------------------------|--------------------------|--------------------------|--------------------------|--------------------------|--------------------------|--------------------------|--------------------------|
| Section Times          | 1:23.59 [5]<br>(0:14.55) | 1:09.04 [5]<br>(0:11.33) | 0:57.71 [5]<br>(0:11.71) | 0:46.00 [6]<br>(0:11.66) | 0:34.34 [6]<br>(0:11.45) | 0:22.89 [6]<br>(0:11.19) | 0:11.70 [6]<br>(0:11.70) |
| Average Speed [km/h]   | 49.5                     | 63.7                     | 61.6                     | 62.4                     | 63.9                     | 64.3                     | 61.6                     |
| Top Speed [km/h]       | 63.7                     | 64.5                     | 63.0                     | 64.0                     | 65.4                     | 65.6                     | 63.8                     |
| Avg. Dist. to Rail [m] | 3.2                      | 1.8                      | 1.3                      | 2.2                      | 3.9                      | 8.6                      | 10.6                     |
| Avg. Stride Freq. [Hz] | 2.4                      | 2.5                      | 2.4                      | 2.4                      | 2.5                      | 2.5                      | 2.4                      |
| Avg. Stride Length [m] | 5.7                      | 7.0                      | 7.1                      | 7.2                      | 7.2                      | 7.2                      | 7.1                      |