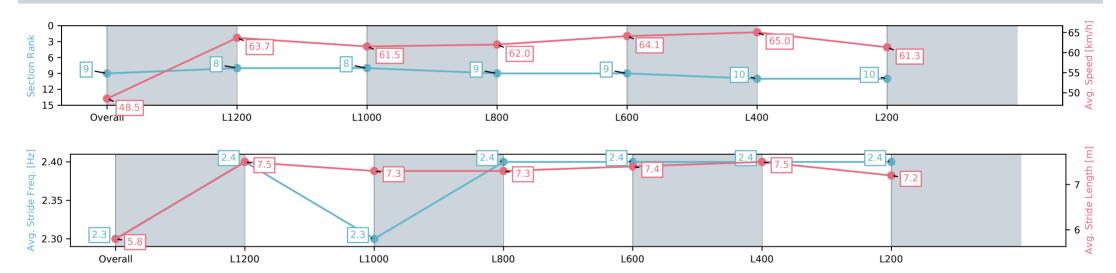

#### Race 9: Sportsbet Fast Form Handicap - 1400m

| Section                | Overall                  | L1200                    | L1000                    | L800                     | L600                     | L400                      | L200                      |
|------------------------|--------------------------|--------------------------|--------------------------|--------------------------|--------------------------|---------------------------|---------------------------|
| Section Times          | 1:23.83 [9]<br>(0:14.83) | 1:09.00 [8]<br>(0:11.32) | 0:57.68 [8]<br>(0:11.75) | 0:45.93 [9]<br>(0:11.71) | 0:34.22 [9]<br>(0:11.42) | 0:22.80 [10]<br>(0:11.06) | 0:11.74 [10]<br>(0:11.74) |
| Average Speed [km/h]   | 48.5                     | 63.7                     | 61.5                     | 62.0                     | 64.1                     | 65.0                      | 61.3                      |
| Top Speed [km/h]       | 65.0                     | 65.0                     | 63.4                     | 64.0                     | 66.0                     | 67.1                      | 63.5                      |
| Avg. Dist. to Rail [m] | 3.9                      | 1.6                      | 1.3                      | 2.0                      | 4.3                      | 9.0                       | 8.9                       |
| Avg. Stride Freq. [Hz] | 2.3                      | 2.4                      | 2.3                      | 2.4                      | 2.4                      | 2.4                       | 2.4                       |
| Avg. Stride Length [m] | 5.8                      | 7.5                      | 7.3                      | 7.3                      | 7.4                      | 7.5                       | 7.2                       |