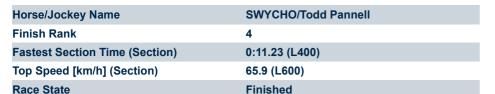

#### Race 9: Sportsbet Fast Form Handicap - 1400m

18 January 2025 - 5:21PM

Track Rating: Good 3, Weather: Fine, Rail Position: 3.5m 800m-400m;2m 400m-WP, 0Rem

| Section                | Overall                  | L1200                    | L1000                    | L800                     | L600                     | L400                     | L200                     |
|------------------------|--------------------------|--------------------------|--------------------------|--------------------------|--------------------------|--------------------------|--------------------------|
| Section Times          | 1:23.51 [4]<br>(0:14.34) | 1:09.17 [1]<br>(0:11.28) | 0:57.89 [1]<br>(0:11.52) | 0:46.37 [1]<br>(0:11.69) | 0:34.68 [1]<br>(0:11.40) | 0:23.28 [2]<br>(0:11.23) | 0:12.05 [4]<br>(0:12.05) |
| Average Speed [km/h]   | 50.3                     | 63.9                     | 62.3                     | 62.0                     | 64.1                     | 64.1                     | 59.8                     |
| Top Speed [km/h]       | 64.9                     | 65.1                     | 63.6                     | 63.6                     | 65.3                     | 65.9                     | 62.1                     |
| Avg. Dist. to Rail [m] | 1.8                      | 0.8                      | 1.1                      | 2.0                      | 3.5                      | 5.4                      | 5.3                      |
| Avg. Stride Freq. [Hz] | 2.3                      | 2.4                      | 2.3                      | 2.3                      | 2.4                      | 2.4                      | 2.4                      |
| Avg. Stride Length [m] | 6.0                      | 7.5                      | 7.4                      | 7.4                      | 7.4                      | 7.3                      | 7.1                      |

] Ranking at each section and finish

:--.- No data available at this section