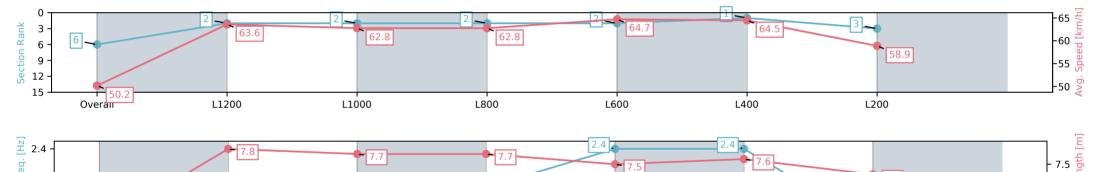

#### Race 9: Sportsbet Fast Form Handicap - 1400m

18 January 2025 - 5:21PM

Track Rating: Good 3, Weather: Fine, Rail Position: 3.5m 800m-400m;2m 400m-WP, 0Rem

| Section                | Overall                  | L1200                    | L1000                    | L800                     | L600                     | L400                     | L200                     |
|------------------------|--------------------------|--------------------------|--------------------------|--------------------------|--------------------------|--------------------------|--------------------------|
| Section Times          | 1:23.59 [6]<br>(0:14.37) | 1:09.22 [2]<br>(0:11.35) | 0:57.87 [2]<br>(0:11.55) | 0:46.32 [2]<br>(0:11.63) | 0:34.69 [2]<br>(0:11.30) | 0:23.39 [1]<br>(0:11.17) | 0:12.22 [3]<br>(0:12.22) |
| Average Speed [km/h]   | 50.2                     | 63.6                     | 62.8                     | 62.8                     | 64.7                     | 64.5                     | 58.9                     |
| Top Speed [km/h]       | 64.5                     | 64.8                     | 63.3                     | 63.6                     | 66.8                     | 66.9                     | 61.4                     |
| Avg. Dist. to Rail [m] | 6.7                      | 2.8                      | 1.7                      | 2.3                      | 4.2                      | 6.1                      | 6.1                      |
| Avg. Stride Freq. [Hz] | 2.2                      | 2.3                      | 2.3                      | 2.3                      | 2.4                      | 2.4                      | 2.2                      |
| Avg. Stride Length [m] | 6.3                      | 7.8                      | 7.7                      | 7.7                      | 7.5                      | 7.6                      | 7.3                      |