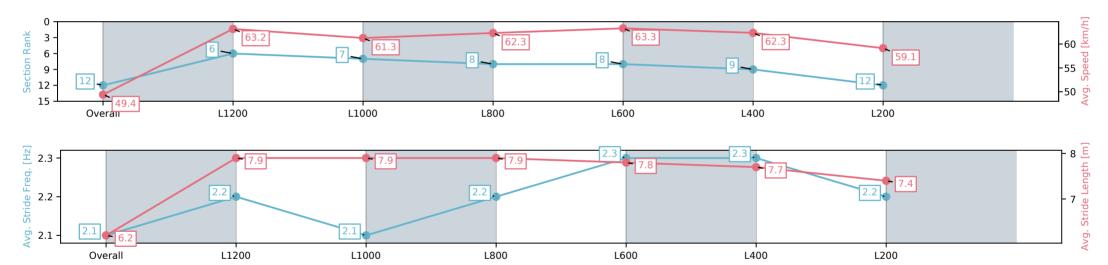

#### Race 9: Sportsbet Fast Form Handicap - 1400m

18 January 2025 - 5:21PM

Track Rating: Good 3, Weather: Fine, Rail Position: 3.5m 800m-400m;2m 400m-WP, 0Rem

| Section                | Overall                   | L1200                    | L1000                    | L800                     | L600                     | L400                     | L200                      |
|------------------------|---------------------------|--------------------------|--------------------------|--------------------------|--------------------------|--------------------------|---------------------------|
| Section Times          | 1:24.70 [12]<br>(0:14.57) | 1:10.12 [6]<br>(0:11.43) | 0:58.69 [7]<br>(0:11.81) | 0:46.88 [8]<br>(0:11.69) | 0:35.19 [8]<br>(0:11.48) | 0:23.71 [9]<br>(0:11.54) | 0:12.17 [12]<br>(0:12.17) |
| Average Speed [km/h]   | 49.4                      | 63.2                     | 61.3                     | 62.3                     | 63.3                     | 62.3                     | 59.1                      |
| Top Speed [km/h]       | 63.7                      | 64.4                     | 62.3                     | 63.2                     | 64.5                     | 63.8                     | 60.3                      |
| Avg. Dist. to Rail [m] | 2.8                       | 1.6                      | 1.4                      | 2.2                      | 2.3                      | 3.2                      | 3.2                       |
| Avg. Stride Freq. [Hz] | 2.1                       | 2.2                      | 2.1                      | 2.2                      | 2.3                      | 2.3                      | 2.2                       |
| Avg. Stride Length [m] | 6.2                       | 7.9                      | 7.9                      | 7.9                      | 7.8                      | 7.7                      | 7.4                       |