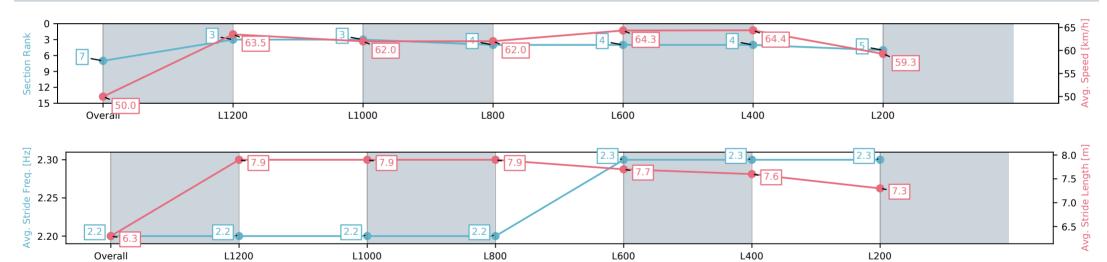

#### Race 9: Sportsbet Fast Form Handicap - 1400m

18 January 2025 - 5:21PM

Track Rating: Good 3, Weather: Fine, Rail Position: 3.5m 800m-400m;2m 400m-WP, 0Rem

| Section                | Overall                  | L1200                    | L1000                    | L800                     | L600                     | L400                     | L200                     |
|------------------------|--------------------------|--------------------------|--------------------------|--------------------------|--------------------------|--------------------------|--------------------------|
| Section Times          | 1:23.74 [7]<br>(0:14.41) | 1:09.33 [3]<br>(0:11.34) | 0:57.99 [3]<br>(0:11.62) | 0:46.37 [4]<br>(0:11.71) | 0:34.66 [4]<br>(0:11.33) | 0:23.33 [4]<br>(0:11.19) | 0:12.14 [5]<br>(0:12.14) |
| Average Speed [km/h]   | 50.0                     | 63.5                     | 62.0                     | 62.0                     | 64.3                     | 64.4                     | 59.3                     |
| Top Speed [km/h]       | 64.1                     | 64.4                     | 62.8                     | 62.8                     | 66.1                     | 66.2                     | 62.1                     |
| Avg. Dist. to Rail [m] | 0.9                      | 0.5                      | 0.9                      | 1.9                      | 2.9                      | 3.9                      | 4.1                      |
| Avg. Stride Freq. [Hz] | 2.2                      | 2.2                      | 2.2                      | 2.2                      | 2.3                      | 2.3                      | 2.3                      |
| Avg. Stride Length [m] | 6.3                      | 7.9                      | 7.9                      | 7.9                      | 7.7                      | 7.6                      | 7.3                      |