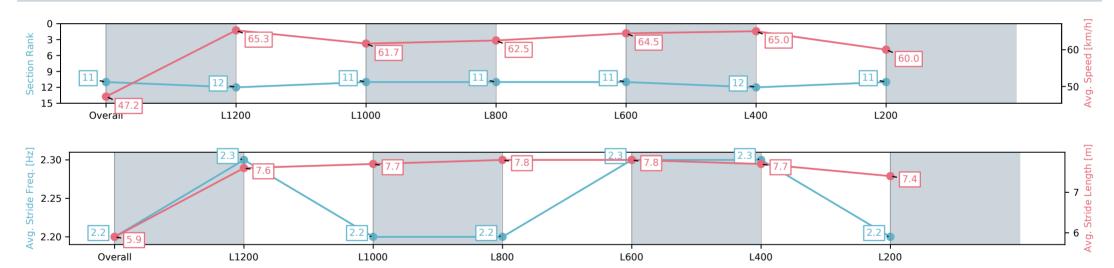

#### Race 9: Sportsbet Fast Form Handicap - 1400m

18 January 2025 - 5:21PM

Track Rating: Good 3, Weather: Fine, Rail Position: 3.5m 800m-400m;2m 400m-WP, 0Rem

| Section                | Overall                   | L1200                     | L1000                     | L800                      | L600                      | L400                      | L200                      |
|------------------------|---------------------------|---------------------------|---------------------------|---------------------------|---------------------------|---------------------------|---------------------------|
| Section Times          | 1:24.24 [11]<br>(0:15.25) | 1:08.99 [12]<br>(0:11.03) | 0:57.96 [11]<br>(0:11.77) | 0:46.19 [11]<br>(0:11.72) | 0:34.47 [11]<br>(0:11.41) | 0:23.06 [12]<br>(0:11.09) | 0:11.97 [11]<br>(0:11.97) |
| Average Speed [km/h]   | 47.2                      | 65.3                      | 61.7                      | 62.5                      | 64.5                      | 65.0                      | 60.0                      |
| Top Speed [km/h]       | 62.8                      | 68.5                      | 62.8                      | 63.6                      | 66.2                      | 67.0                      | 62.5                      |
| Avg. Dist. to Rail [m] | 5.4                       | 1.0                       | 1.2                       | 3.6                       | 5.5                       | 7.6                       | 7.8                       |
| Avg. Stride Freq. [Hz] | 2.2                       | 2.3                       | 2.2                       | 2.2                       | 2.3                       | 2.3                       | 2.2                       |
| Avg. Stride Length [m] | 5.9                       | 7.6                       | 7.7                       | 7.8                       | 7.8                       | 7.7                       | 7.4                       |

Ranking at each section and finish

:--.- No data available at this section

NA No data available

**Race State** 