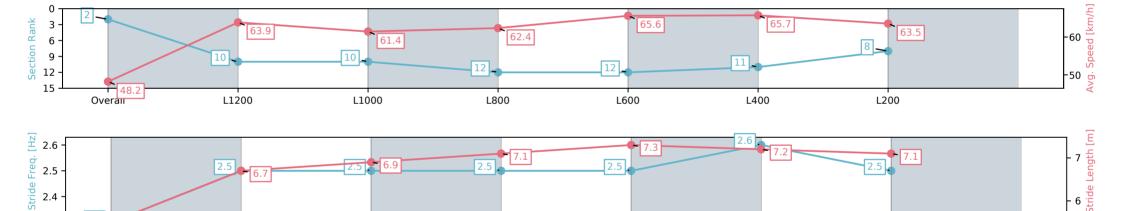

#### Race 9: Sportsbet Fast Form Handicap - 1400m

18 January 2025 - 5:21PM

Track Rating: Good 3, Weather: Fine, Rail Position: 3.5m 800m-400m;2m 400m-WP, 0Rem

| Section                | Overall                  | L1200                     | L1000                     | L800                      | L600                      | L400                      | L200                     |
|------------------------|--------------------------|---------------------------|---------------------------|---------------------------|---------------------------|---------------------------|--------------------------|
| Section Times          | 1:23.33 [2]<br>(0:14.97) | 1:08.36 [10]<br>(0:11.28) | 0:57.07 [10]<br>(0:11.85) | 0:45.22 [12]<br>(0:11.76) | 0:33.46 [12]<br>(0:11.19) | 0:22.27 [11]<br>(0:10.93) | 0:11.34 [8]<br>(0:11.34) |
| Average Speed [km/h]   | 48.2                     | 63.9                      | 61.4                      | 62.4                      | 65.6                      | 65.7                      | 63.5                     |
| Top Speed [km/h]       | 65.1                     | 65.0                      | 62.8                      | 64.8                      | 66.3                      | 66.9                      | 65.1                     |
| Avg. Dist. to Rail [m] | 5.1                      | 2.6                       | 2.2                       | 3.5                       | 4.9                       | 10.9                      | 12.1                     |
| Avg. Stride Freq. [Hz] | 2.3                      | 2.5                       | 2.5                       | 2.5                       | 2.5                       | 2.6                       | 2.5                      |
| Avg. Stride Length [m] | 5.5                      | 6.7                       | 6.9                       | 7.1                       | 7.3                       | 7.2                       | 7.1                      |

NA No data available

2.3

L200