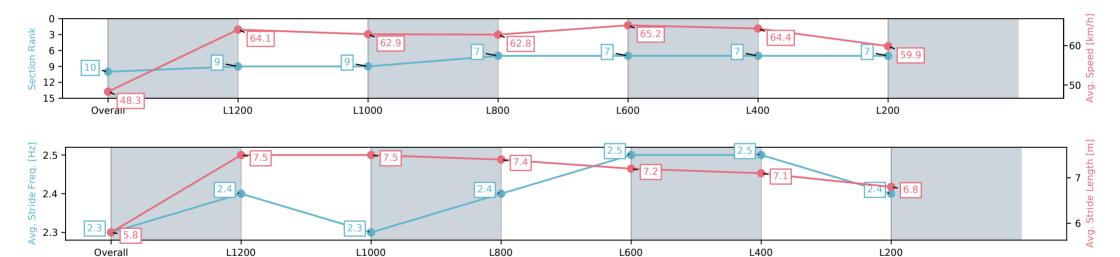

#### Race 9: Sportsbet Fast Form Handicap - 1400m

18 January 2025 - 5:21PM

Track Rating: Good 3, Weather: Fine, Rail Position: 3.5m 800m-400m;2m 400m-WP, 0Rem

| Section                | Overall                   | L1200                    | L1000                    | L800                     | L600                     | L400                     | L200                     |
|------------------------|---------------------------|--------------------------|--------------------------|--------------------------|--------------------------|--------------------------|--------------------------|
| Section Times          | 1:23.92 [10]<br>(0:14.89) | 1:09.03 [9]<br>(0:11.28) | 0:57.74 [9]<br>(0:11.59) | 0:46.15 [7]<br>(0:11.65) | 0:34.50 [7]<br>(0:11.28) | 0:23.21 [7]<br>(0:11.20) | 0:12.01 [7]<br>(0:12.01) |
| Average Speed [km/h]   | 48.3                      | 64.1                     | 62.9                     | 62.8                     | 65.2                     | 64.4                     | 59.9                     |
| Top Speed [km/h]       | 64.1                      | 65.4                     | 64.5                     | 64.1                     | 67.6                     | 66.5                     | 62.3                     |
| Avg. Dist. to Rail [m] | 6.0                       | 3.2                      | 2.6                      | 3.1                      | 5.6                      | 10.3                     | 12.2                     |
| Avg. Stride Freq. [Hz] | 2.3                       | 2.4                      | 2.3                      | 2.4                      | 2.5                      | 2.5                      | 2.4                      |
| Avg. Stride Length [m] | 5.8                       | 7.5                      | 7.5                      | 7.4                      | 7.2                      | 7.1                      | 6.8                      |

Ranking at each section and finish

No data available at this section

Overall

No data available NA

**Finished** 