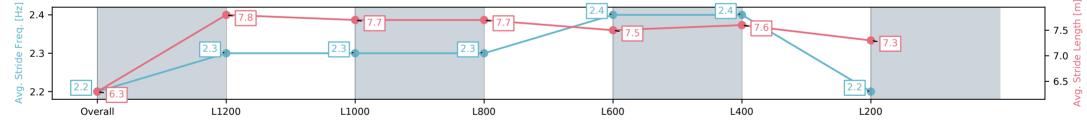

#### Race 9: Sportsbet Fast Form Handicap - 1400m

18 January 2025 - 5:21PM

Track Rating: Good 3, Weather: Fine, Rail Position: 3.5m 800m-400m;2m 400m-WP, 0Rem

| Section                | Overall                  | L1200                    | L1000                    | L800                     | L600                     | L400                     | L200                     |
|------------------------|--------------------------|--------------------------|--------------------------|--------------------------|--------------------------|--------------------------|--------------------------|
| Section Times          | 1:23.59 [6]<br>(0:14.37) | 1:09.22 [2]<br>(0:11.35) | 0:57.87 [2]<br>(0:11.55) | 0:46.32 [2]<br>(0:11.63) | 0:34.69 [2]<br>(0:11.30) | 0:23.39 [1]<br>(0:11.17) | 0:12.22 [3]<br>(0:12.22) |
| Average Speed [km/h]   | 50.2                     | 63.6                     | 62.8                     | 62.8                     | 64.7                     | 64.5                     | 58.9                     |
| Top Speed [km/h]       | 64.5                     | 64.8                     | 63.3                     | 63.6                     | 66.8                     | 66.9                     | 61.4                     |
| Avg. Dist. to Rail [m] | 6.7                      | 2.8                      | 1.7                      | 2.3                      | 4.2                      | 6.1                      | 6.1                      |
| Avg. Stride Freq. [Hz] | 2.2                      | 2.3                      | 2.3                      | 2.3                      | 2.4                      | 2.4                      | 2.2                      |
| Avg. Stride Length [m] | 6.3                      | 7.8                      | 7.7                      | 7.7                      | 7.5                      | 7.6                      | 7.3                      |