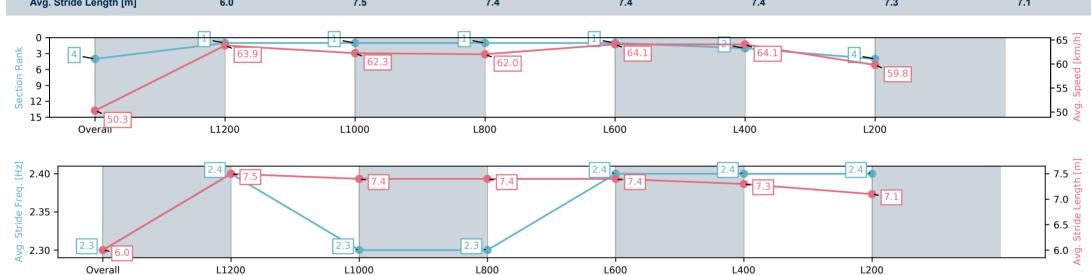

#### Race 9: Sportsbet Fast Form Handicap - 1400m

18 January 2025 - 5:21PM

Track Rating: Good 3, Weather: Fine, Rail Position: 3.5m 800m-400m;2m 400m-WP, 0Rem

| Section                | Overall                  | L1200                    | L1000                    | L800                     | L600                     | L400                     | L200                     |
|------------------------|--------------------------|--------------------------|--------------------------|--------------------------|--------------------------|--------------------------|--------------------------|
| Section Times          | 1:23.51 [4]<br>(0:14.34) | 1:09.17 [1]<br>(0:11.28) | 0:57.89 [1]<br>(0:11.52) | 0:46.37 [1]<br>(0:11.69) | 0:34.68 [1]<br>(0:11.40) | 0:23.28 [2]<br>(0:11.23) | 0:12.05 [4]<br>(0:12.05) |
| Average Speed [km/h]   | 50.3                     | 63.9                     | 62.3                     | 62.0                     | 64.1                     | 64.1                     | 59.8                     |
| Top Speed [km/h]       | 64.9                     | 65.1                     | 63.6                     | 63.6                     | 65.3                     | 65.9                     | 62.1                     |
| Avg. Dist. to Rail [m] | 1.8                      | 0.8                      | 1.1                      | 2.0                      | 3.5                      | 5.4                      | 5.3                      |
| Avg. Stride Freq. [Hz] | 2.3                      | 2.4                      | 2.3                      | 2.3                      | 2.4                      | 2.4                      | 2.4                      |
| Avg. Stride Length [m] | 6.0                      | 7.5                      | 7.4                      | 7.4                      | 7.4                      | 7.3                      | 7.1                      |