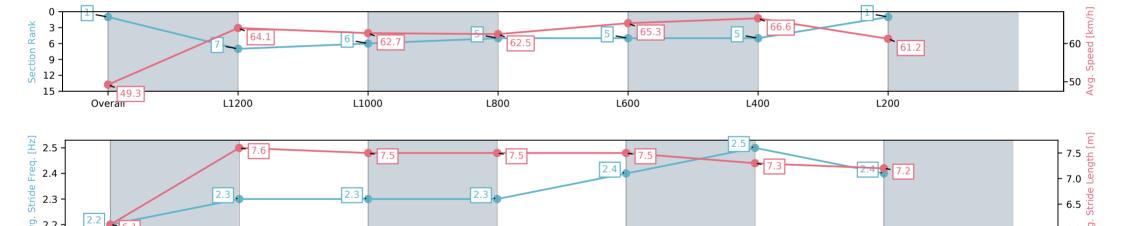

#### Race 9: Sportsbet Fast Form Handicap - 1400m

18 January 2025 - 5:21PM

Track Rating: Good 3, Weather: Fine, Rail Position: 3.5m 800m-400m;2m 400m-WP, 0Rem

| Section                | Overall                  | L1200                    | L1000                    | L800                     | L600                     | L400                     | L200                     |
|------------------------|--------------------------|--------------------------|--------------------------|--------------------------|--------------------------|--------------------------|--------------------------|
| Section Times          | 1:23.01 [1]<br>(0:14.61) | 1:08.40 [7]<br>(0:11.28) | 0:57.12 [6]<br>(0:11.63) | 0:45.49 [5]<br>(0:11.71) | 0:33.78 [5]<br>(0:11.22) | 0:22.56 [5]<br>(0:10.81) | 0:11.75 [1]<br>(0:11.75) |
| Average Speed [km/h]   | 49.3                     | 64.1                     | 62.7                     | 62.5                     | 65.3                     | 66.6                     | 61.2                     |
| Top Speed [km/h]       | 65.0                     | 65.2                     | 64.0                     | 63.3                     | 67.2                     | 67.6                     | 66.1                     |
| Avg. Dist. to Rail [m] | 7.5                      | 3.0                      | 2.5                      | 3.2                      | 4.3                      | 7.9                      | 8.4                      |
| Avg. Stride Freq. [Hz] | 2.2                      | 2.3                      | 2.3                      | 2.3                      | 2.4                      | 2.5                      | 2.4                      |
| Avg. Stride Length [m] | 6.1                      | 7.6                      | 7.5                      | 7.5                      | 7.5                      | 7.3                      | 7.2                      |

L800

L600

L400

L1200

L1000

[] Ranking at each section and finish

:--.- No data available at this section

Overall

NA No data available

L200