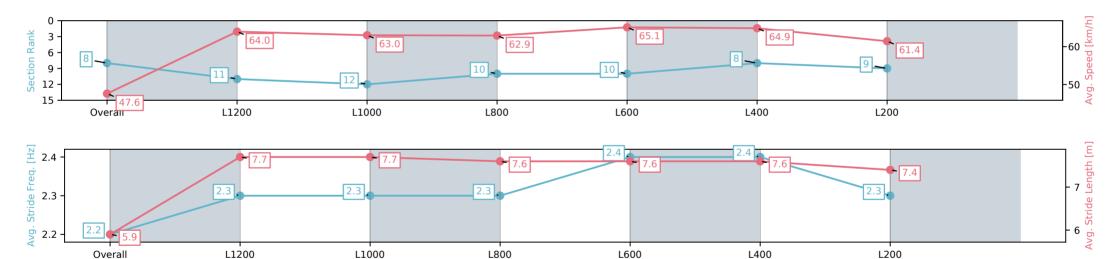

#### Race 9: Sportsbet Fast Form Handicap - 1400m

18 January 2025 - 5:21PM

Track Rating: Good 3, Weather: Fine, Rail Position: 3.5m 800m-400m;2m 400m-WP, 0Rem

| Section                | Overall                  | L1200                     | L1000                     | L800                      | L600                      | L400                     | L200                     |
|------------------------|--------------------------|---------------------------|---------------------------|---------------------------|---------------------------|--------------------------|--------------------------|
| Section Times          | 1:23.75 [8]<br>(0:15.16) | 1:08.59 [11]<br>(0:11.28) | 0:57.31 [12]<br>(0:11.55) | 0:45.76 [10]<br>(0:11.62) | 0:34.14 [10]<br>(0:11.32) | 0:22.82 [8]<br>(0:11.11) | 0:11.71 [9]<br>(0:11.71) |
| Average Speed [km/h]   | 47.6                     | 64.0                      | 63.0                      | 62.9                      | 65.1                      | 64.9                     | 61.4                     |
| Top Speed [km/h]       | 62.0                     | 64.9                      | 63.9                      | 64.3                      | 65.8                      | 66.7                     | 63.2                     |
| Avg. Dist. to Rail [m] | 7.9                      | 2.9                       | 1.9                       | 3.3                       | 5.7                       | 10.4                     | 12.6                     |
| Avg. Stride Freq. [Hz] | 2.2                      | 2.3                       | 2.3                       | 2.3                       | 2.4                       | 2.4                      | 2.3                      |
| Avg. Stride Length [m] | 5.9                      | 7.7                       | 7.7                       | 7.6                       | 7.6                       | 7.6                      | 7.4                      |