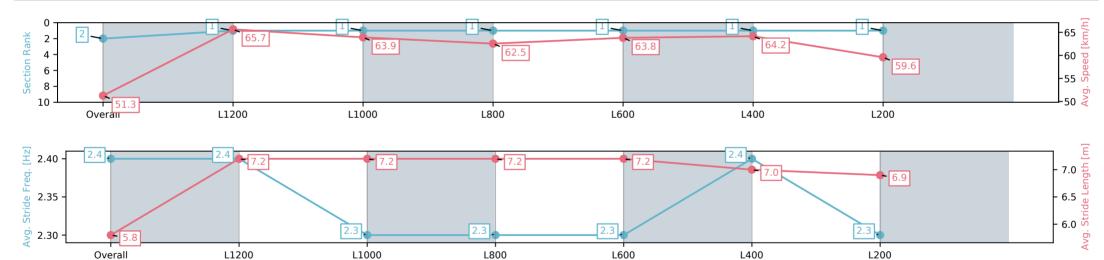

| Section                | Overall                  | L1200                    | L1000                    | L800                     | L600                     | L400                     | L200                     |
|------------------------|--------------------------|--------------------------|--------------------------|--------------------------|--------------------------|--------------------------|--------------------------|
| Section Times          | 1:22.55 [2]<br>(0:14.06) | 1:08.49 [1]<br>(0:10.98) | 0:57.51 [1]<br>(0:11.23) | 0:46.28 [1]<br>(0:11.59) | 0:34.69 [1]<br>(0:11.37) | 0:23.32 [1]<br>(0:11.22) | 0:12.10 [1]<br>(0:12.10) |
| Average Speed [km/h]   | 51.3                     | 65.7                     | 63.9                     | 62.5                     | 63.8                     | 64.2                     | 59.6                     |
| Top Speed [km/h]       | 65.8                     | 66.4                     | 65.0                     | 63.4                     | 65.1                     | 65.4                     | 62.2                     |
| Avg. Dist. to Rail [m] | 1.0                      | 0.6                      | 1.0                      | 1.6                      | 2.1                      | 4.3                      | 4.6                      |
| Avg. Stride Freq. [Hz] | 2.4                      | 2.4                      | 2.3                      | 2.3                      | 2.3                      | 2.4                      | 2.3                      |
| Avg. Stride Length [m] | 5.8                      | 7.2                      | 7.2                      | 7.2                      | 7.2                      | 7.0                      | 6.9                      |