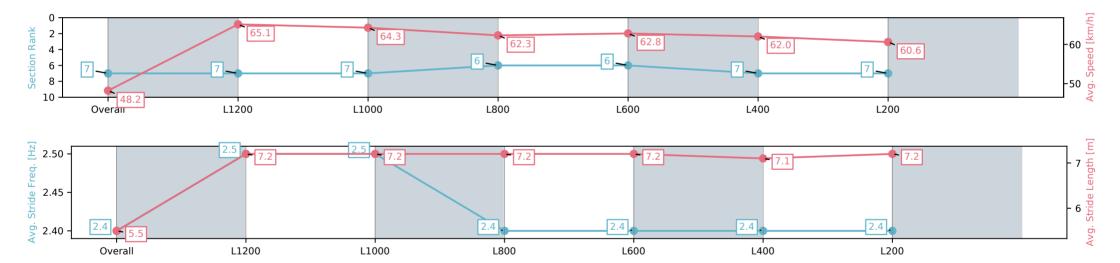

| Section                | Overall                  | L1200                    | L1000                    | L800                     | L600                     | L400                     | L200                     |
|------------------------|--------------------------|--------------------------|--------------------------|--------------------------|--------------------------|--------------------------|--------------------------|
| Section Times          | 1:23.76 [7]<br>(0:14.94) | 1:08.82 [7]<br>(0:11.06) | 0:57.76 [7]<br>(0:11.12) | 0:46.64 [6]<br>(0:11.54) | 0:35.10 [6]<br>(0:11.60) | 0:23.50 [7]<br>(0:11.61) | 0:11.89 [7]<br>(0:11.89) |
| Average Speed [km/h]   | 48.2                     | 65.1                     | 64.3                     | 62.3                     | 62.8                     | 62.0                     | 60.6                     |
| Top Speed [km/h]       | 63.6                     | 67.0                     | 65.4                     | 63.2                     | 64.2                     | 63.9                     | 61.3                     |
| Avg. Dist. to Rail [m] | 2.3                      | 0.3                      | 1.6                      | 1.5                      | 3.6                      | 7.9                      | 9.8                      |
| Avg. Stride Freq. [Hz] | 2.4                      | 2.5                      | 2.5                      | 2.4                      | 2.4                      | 2.4                      | 2.4                      |
| Avg. Stride Length [m] | 5.5                      | 7.2                      | 7.2                      | 7.2                      | 7.2                      | 7.1                      | 7.2                      |