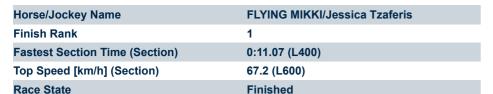

| Section                | Overall                  | L1200                    | L1000                    | L800                     | L600                     | L400                     | L200                     |
|------------------------|--------------------------|--------------------------|--------------------------|--------------------------|--------------------------|--------------------------|--------------------------|
| Section Times          | 1:22.55 [1]<br>(0:14.59) | 1:07.96 [6]<br>(0:11.14) | 0:56.82 [6]<br>(0:11.43) | 0:45.39 [7]<br>(0:11.55) | 0:33.84 [7]<br>(0:11.23) | 0:22.61 [6]<br>(0:11.07) | 0:11.54 [4]<br>(0:11.54) |
| Average Speed [km/h]   | 49.3                     | 64.6                     | 63.2                     | 62.9                     | 64.5                     | 65.2                     | 62.4                     |
| Top Speed [km/h]       | 64.0                     | 65.3                     | 63.9                     | 63.8                     | 65.4                     | 67.2                     | 64.3                     |
| Avg. Dist. to Rail [m] | 2.4                      | 1.7                      | 1.2                      | 1.7                      | 2.0                      | 8.8                      | 9.8                      |
| Avg. Stride Freq. [Hz] | 2.3                      | 2.3                      | 2.3                      | 2.3                      | 2.3                      | 2.4                      | 2.3                      |
| Avg. Stride Length [m] | 6.0                      | 7.7                      | 7.6                      | 7.6                      | 7.7                      | 7.6                      | 7.5                      |