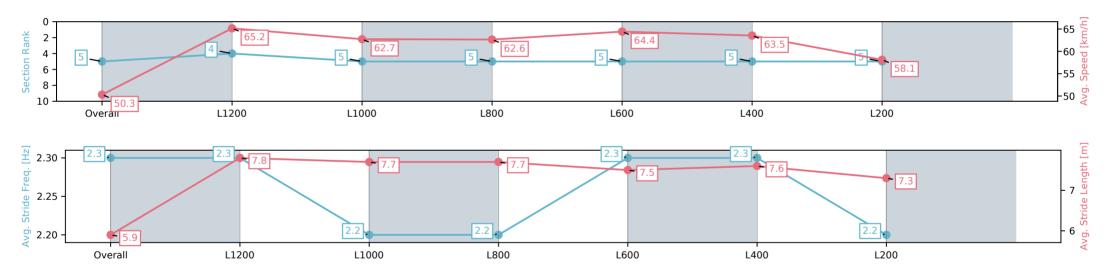

| Section                | Overall                  | L1200                    | L1000                    | L800                     | L600                     | L400                     | L200                     |
|------------------------|--------------------------|--------------------------|--------------------------|--------------------------|--------------------------|--------------------------|--------------------------|
| Section Times          | 1:23.56 [5]<br>(0:14.34) | 1:09.22 [4]<br>(0:11.04) | 0:58.18 [5]<br>(0:11.49) | 0:46.69 [5]<br>(0:11.69) | 0:35.00 [5]<br>(0:11.28) | 0:23.72 [5]<br>(0:11.34) | 0:12.38 [5]<br>(0:12.38) |
| Average Speed [km/h]   | 50.3                     | 65.2                     | 62.7                     | 62.6                     | 64.4                     | 63.5                     | 58.1                     |
| Top Speed [km/h]       | 65.7                     | 66.3                     | 64.6                     | 63.6                     | 66.1                     | 65.1                     | 61.4                     |
| Avg. Dist. to Rail [m] | 0.8                      | 0.4                      | 0.5                      | 3.2                      | 2.1                      | 5.9                      | 6.0                      |
| Avg. Stride Freq. [Hz] | 2.3                      | 2.3                      | 2.2                      | 2.2                      | 2.3                      | 2.3                      | 2.2                      |
| Avg. Stride Length [m] | 5.9                      | 7.8                      | 7.7                      | 7.7                      | 7.5                      | 7.6                      | 7.3                      |