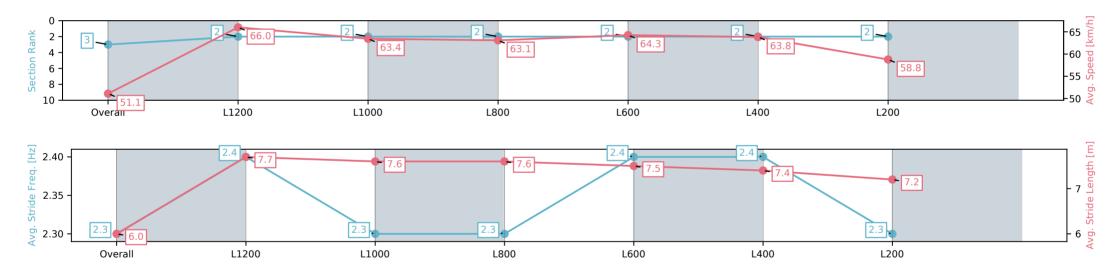

] Ranking at each section and finish

:--.- No data available at this section

Race 2: Sportsbet Same Race Multi Handicap - 1400m

18 January 2025 - 1:02PM

| Section                | Overall                  | L1200                    | L1000                    | L800                     | L600                     | L400                     | L200                     |
|------------------------|--------------------------|--------------------------|--------------------------|--------------------------|--------------------------|--------------------------|--------------------------|
| Section Times          | 1:22.77 [3]<br>(0:14.12) | 1:08.65 [2]<br>(0:10.94) | 0:57.71 [2]<br>(0:11.40) | 0:46.31 [2]<br>(0:11.51) | 0:34.80 [2]<br>(0:11.27) | 0:23.53 [2]<br>(0:11.28) | 0:12.24 [2]<br>(0:12.24) |
| Average Speed [km/h]   | 51.1                     | 66.0                     | 63.4                     | 63.1                     | 64.3                     | 63.8                     | 58.8                     |
| Top Speed [km/h]       | 65.2                     | 66.8                     | 65.0                     | 63.6                     | 66.3                     | 65.4                     | 61.1                     |
| Avg. Dist. to Rail [m] | 6.3                      | 3.8                      | 1.8                      | 1.6                      | 2.2                      | 5.2                      | 6.4                      |
| Avg. Stride Freq. [Hz] | 2.3                      | 2.4                      | 2.3                      | 2.3                      | 2.4                      | 2.4                      | 2.3                      |
| Avg. Stride Length [m] | 6.0                      | 7.7                      | 7.6                      | 7.6                      | 7.5                      | 7.4                      | 7.2                      |