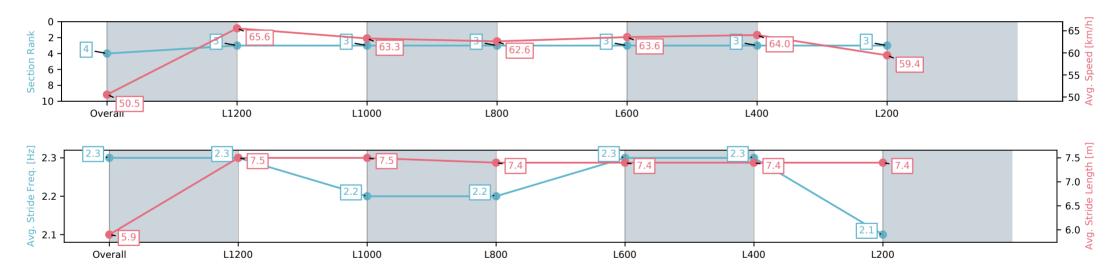

| Section                | Overall                  | L1200                    | L1000                    | L800                     | L600                     | L400                     | L200                     |
|------------------------|--------------------------|--------------------------|--------------------------|--------------------------|--------------------------|--------------------------|--------------------------|
| Section Times          | 1:23.01 [4]<br>(0:14.25) | 1:08.76 [3]<br>(0:10.99) | 0:57.77 [3]<br>(0:11.39) | 0:46.38 [3]<br>(0:11.56) | 0:34.81 [3]<br>(0:11.45) | 0:23.36 [3]<br>(0:11.24) | 0:12.12 [3]<br>(0:12.12) |
| Average Speed [km/h]   | 50.5                     | 65.6                     | 63.3                     | 62.6                     | 63.6                     | 64.0                     | 59.4                     |
| Top Speed [km/h]       | 65.9                     | 67.1                     | 63.9                     | 63.1                     | 65.3                     | 65.6                     | 61.6                     |
| Avg. Dist. to Rail [m] | 3.5                      | 1.4                      | 1.1                      | 1.8                      | 2.9                      | 7.6                      | 8.8                      |
| Avg. Stride Freq. [Hz] | 2.3                      | 2.3                      | 2.2                      | 2.2                      | 2.3                      | 2.3                      | 2.1                      |
| Avg. Stride Length [m] | 5.9                      | 7.5                      | 7.5                      | 7.4                      | 7.4                      | 7.4                      | 7.4                      |