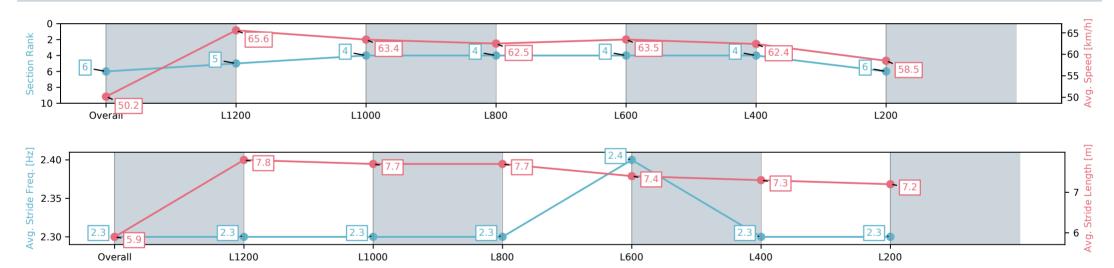

| Section                | Overall                  | L1200                    | L1000                    | L800                     | L600                     | L400                     | L200                     |
|------------------------|--------------------------|--------------------------|--------------------------|--------------------------|--------------------------|--------------------------|--------------------------|
| Section Times          | 1:23.68 [6]<br>(0:14.38) | 1:09.30 [5]<br>(0:10.99) | 0:58.31 [4]<br>(0:11.37) | 0:46.94 [4]<br>(0:11.65) | 0:35.29 [4]<br>(0:11.44) | 0:23.85 [4]<br>(0:11.54) | 0:12.31 [6]<br>(0:12.31) |
| Average Speed [km/h]   | 50.2                     | 65.6                     | 63.4                     | 62.5                     | 63.5                     | 62.4                     | 58.5                     |
| Top Speed [km/h]       | 66.4                     | 66.4                     | 65.6                     | 63.1                     | 64.6                     | 64.0                     | 60.4                     |
| Avg. Dist. to Rail [m] | 0.9                      | 0.7                      | 0.9                      | 2.3                      | 1.9                      | 5.3                      | 6.0                      |
| Avg. Stride Freq. [Hz] | 2.3                      | 2.3                      | 2.3                      | 2.3                      | 2.4                      | 2.3                      | 2.3                      |
| Avg. Stride Length [m] | 5.9                      | 7.8                      | 7.7                      | 7.7                      | 7.4                      | 7.3                      | 7.2                      |