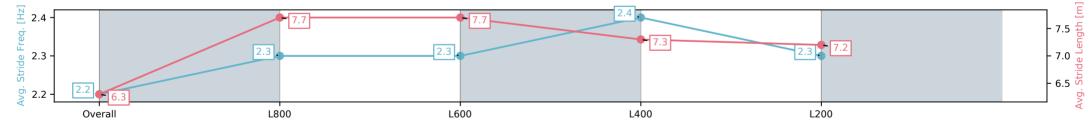

11 January 2025 - 12:31PM

L200

| Section                | Overall                  | L800                     | L600                     | L400                     | L200                     |
|------------------------|--------------------------|--------------------------|--------------------------|--------------------------|--------------------------|
| Section Times          | 1:00.13 [5]<br>(0:14.41) | 0:45.72 [5]<br>(0:11.19) | 0:34.53 [5]<br>(0:11.24) | 0:23.29 [5]<br>(0:11.26) | 0:12.03 [5]<br>(0:12.03) |
| Average Speed [km/h]   | 50.1                     | 65.1                     | 64.9                     | 63.9                     | 60.0                     |
| Top Speed [km/h]       | 65.9                     | 67.0                     | 66.4                     | 66.0                     | 62.2                     |
| Avg. Dist. to Rail [m] | 2.9                      | 3.8                      | 3.4                      | 3.3                      | 2.6                      |
| Avg. Stride Freq. [Hz] | 2.4                      | 2.5                      | 2.5                      | 2.5                      | 2.4                      |
| Avg. Stride Length [m] | 5.6                      | 7.2                      | 7.3                      | 7.1                      | 6.9                      |