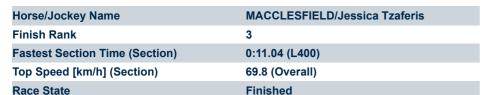

Track Rating: Good 4, Weather: Fine, Rail Position: +4m 1200m Chute, +7m Remainder

| Section                | Overall                  | L800                     | L600                     | L400                     | L200                     |
|------------------------|--------------------------|--------------------------|--------------------------|--------------------------|--------------------------|
| Section Times          | 0:59.44 [3]<br>(0:14.13) | 0:45.31 [3]<br>(0:11.12) | 0:34.19 [2]<br>(0:11.11) | 0:23.08 [2]<br>(0:11.04) | 0:12.04 [3]<br>(0:12.04) |
| Average Speed [km/h]   | 51.0                     | 65.4                     | 65.3                     | 65.2                     | 59.8                     |
| Top Speed [km/h]       | 69.8                     | 68.5                     | 66.2                     | 66.4                     | 64.1                     |
| Avg. Dist. to Rail [m] | 2.8                      | 2.5                      | 1.9                      | 3.8                      | 5.1                      |
| Avg. Stride Freq. [Hz] | 2.3                      | 2.5                      | 2.5                      | 2.6                      | 2.4                      |
| Avg. Stride Length [m] | 6.1                      | 7.3                      | 7.2                      | 7.1                      | 6.7                      |