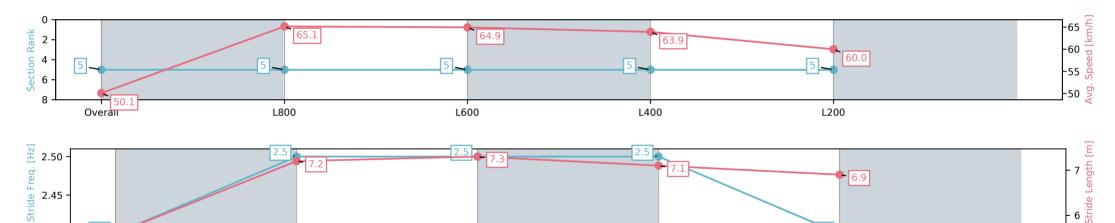

11 January 2025 - 12:31PM

L200

| Section                | Overall                  | L800                     | L600                     | L400                     | L200                     |
|------------------------|--------------------------|--------------------------|--------------------------|--------------------------|--------------------------|
| Section Times          | 1:00.13 [5]<br>(0:14.41) | 0:45.72 [5]<br>(0:11.19) | 0:34.53 [5]<br>(0:11.24) | 0:23.29 [5]<br>(0:11.26) | 0:12.03 [5]<br>(0:12.03) |
| Average Speed [km/h]   | 50.1                     | 65.1                     | 64.9                     | 63.9                     | 60.0                     |
| Top Speed [km/h]       | 65.9                     | 67.0                     | 66.4                     | 66.0                     | 62.2                     |
| Avg. Dist. to Rail [m] | 2.9                      | 3.8                      | 3.4                      | 3.3                      | 2.6                      |
| Avg. Stride Freq. [Hz] | 2.4                      | 2.5                      | 2.5                      | 2.5                      | 2.4                      |
| Avg. Stride Length [m] | 5.6                      | 7.2                      | 7.3                      | 7.1                      | 6.9                      |