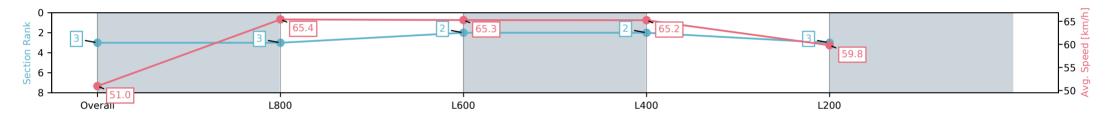

Track Rating: Good 4, Weather: Fine, Rail Position: +4m 1200m Chute, +7m Remainder

| Section                | Overall                  | L800                     | L600                     | L400                     | L200                     |
|------------------------|--------------------------|--------------------------|--------------------------|--------------------------|--------------------------|
| Section Times          | 0:59.44 [3]<br>(0:14.13) | 0:45.31 [3]<br>(0:11.12) | 0:34.19 [2]<br>(0:11.11) | 0:23.08 [2]<br>(0:11.04) | 0:12.04 [3]<br>(0:12.04) |
| Average Speed [km/h]   | 51.0                     | 65.4                     | 65.3                     | 65.2                     | 59.8                     |
| Top Speed [km/h]       | 69.8                     | 68.5                     | 66.2                     | 66.4                     | 64.1                     |
| Avg. Dist. to Rail [m] | 2.8                      | 2.5                      | 1.9                      | 3.8                      | 5.1                      |
| Avg. Stride Freq. [Hz] | 2.3                      | 2.5                      | 2.5                      | 2.6                      | 2.4                      |
| Avg. Stride Length [m] | 6.1                      | 7.3                      | 7.2                      | 7.1                      | 6.7                      |