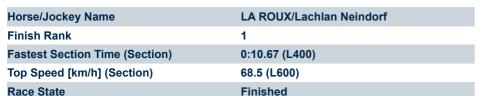

| Section                | Overall                  | L800                     | L600                     | L400                     | L200                     |
|------------------------|--------------------------|--------------------------|--------------------------|--------------------------|--------------------------|
| Section Times          | 0:58.60 [1]<br>(0:14.04) | 0:44.56 [2]<br>(0:11.22) | 0:33.34 [3]<br>(0:11.11) | 0:22.23 [3]<br>(0:10.67) | 0:11.56 [1]<br>(0:11.56) |
| Average Speed [km/h]   | 51.4                     | 65.3                     | 66.4                     | 67.4                     | 62.3                     |
| Top Speed [km/h]       | 66.3                     | 66.2                     | 68.0                     | 68.5                     | 65.3                     |
| Avg. Dist. to Rail [m] | 1.4                      | 4.7                      | 5.5                      | 6.6                      | 5.0                      |
| Avg. Stride Freq. [Hz] | 2.5                      | 2.6                      | 2.6                      | 2.6                      | 2.5                      |
| Avg. Stride Length [m] | 5.6                      | 6.9                      | 7.0                      | 7.0                      | 6.9                      |