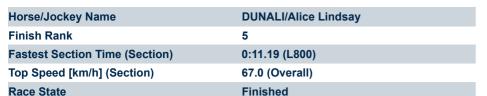

11 January 2025 - 12:31PM

L200

| Section                | Overall                  | L800                     | L600                     | L400                     | L200                     |
|------------------------|--------------------------|--------------------------|--------------------------|--------------------------|--------------------------|
| Section Times          | 1:00.13 [5]<br>(0:14.41) | 0:45.72 [5]<br>(0:11.19) | 0:34.53 [5]<br>(0:11.24) | 0:23.29 [5]<br>(0:11.26) | 0:12.03 [5]<br>(0:12.03) |
| Average Speed [km/h]   | 50.1                     | 65.1                     | 64.9                     | 63.9                     | 60.0                     |
| Top Speed [km/h]       | 65.9                     | 67.0                     | 66.4                     | 66.0                     | 62.2                     |
| Avg. Dist. to Rail [m] | 2.9                      | 3.8                      | 3.4                      | 3.3                      | 2.6                      |
| Avg. Stride Freq. [Hz] | 2.4                      | 2.5                      | 2.5                      | 2.5                      | 2.4                      |
| Avg. Stride Length [m] | 5.6                      | 7.2                      | 7.3                      | 7.1                      | 6.9                      |