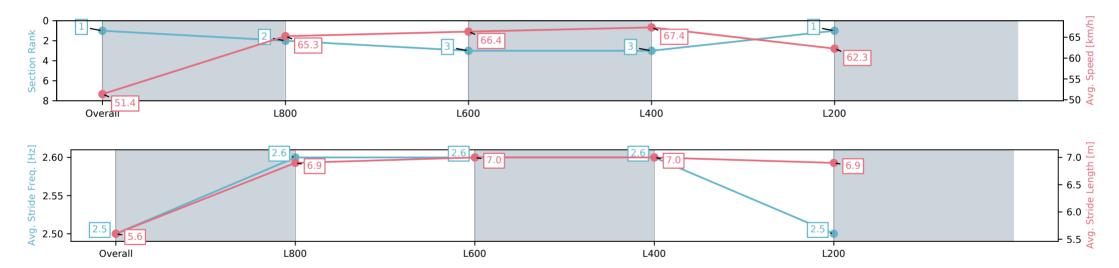

| Section                | Overall                  | L800                     | L600                     | L400                     | L200                     |
|------------------------|--------------------------|--------------------------|--------------------------|--------------------------|--------------------------|
| Section Times          | 0:58.60 [1]<br>(0:14.04) | 0:44.56 [2]<br>(0:11.22) | 0:33.34 [3]<br>(0:11.11) | 0:22.23 [3]<br>(0:10.67) | 0:11.56 [1]<br>(0:11.56) |
| Average Speed [km/h]   | 51.4                     | 65.3                     | 66.4                     | 67.4                     | 62.3                     |
| Top Speed [km/h]       | 66.3                     | 66.2                     | 68.0                     | 68.5                     | 65.3                     |
| Avg. Dist. to Rail [m] | 1.4                      | 4.7                      | 5.5                      | 6.6                      | 5.0                      |
| Avg. Stride Freq. [Hz] | 2.5                      | 2.6                      | 2.6                      | 2.6                      | 2.5                      |
| Avg. Stride Length [m] | 5.6                      | 6.9                      | 7.0                      | 7.0                      | 6.9                      |