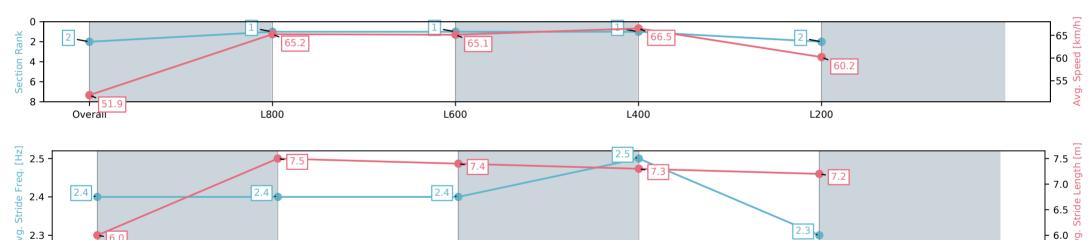

Race 1: Magic Millions Two-Year-Old Plate - 1000m

11 January 2025 - 12:31PM

L200

| Section                | Overall                  | L800                     | L600                     | L400                     | L200                     |
|------------------------|--------------------------|--------------------------|--------------------------|--------------------------|--------------------------|
| Section Times          | 0:59.03 [2]<br>(0:13.88) | 0:45.15 [1]<br>(0:11.16) | 0:33.99 [1]<br>(0:11.19) | 0:22.80 [1]<br>(0:10.83) | 0:11.97 [2]<br>(0:11.97) |
| Average Speed [km/h]   | 51.9                     | 65.2                     | 65.1                     | 66.5                     | 60.2                     |
| Top Speed [km/h]       | 66.9                     | 66.9                     | 68.5                     | 69.3                     | 64.3                     |
| Avg. Dist. to Rail [m] | 1.3                      | 3.1                      | 3.1                      | 5.1                      | 5.1                      |
| Avg. Stride Freq. [Hz] | 2.4                      | 2.4                      | 2.4                      | 2.5                      | 2.3                      |
| Avg. Stride Length [m] | 6.0                      | 7.5                      | 7.4                      | 7.3                      | 7.2                      |