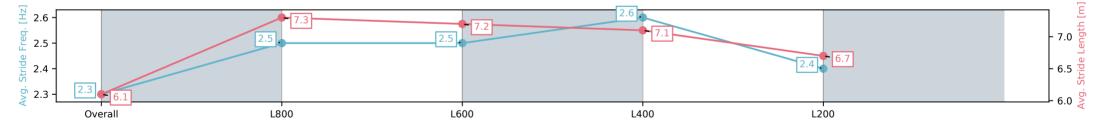

Race 1: Magic Millions Two-Year-Old Plate - 1000m

11 January 2025 - 12:31PM

Track Rating: Good 4, Weather: Fine, Rail Position: +4m 1200m Chute, +7m Remainder

| Section                | Overall                  | L800                     | L600                     | L400                     | L200                     |
|------------------------|--------------------------|--------------------------|--------------------------|--------------------------|--------------------------|
| Section Times          | 0:59.82 [4]<br>(0:14.27) | 0:45.55 [4]<br>(0:11.08) | 0:34.47 [4]<br>(0:11.22) | 0:23.25 [4]<br>(0:11.18) | 0:12.07 [4]<br>(0:12.07) |
| Average Speed [km/h]   | 50.5                     | 65.8                     | 65.1                     | 64.4                     | 59.7                     |
| Top Speed [km/h]       | 66.8                     | 67.9                     | 66.4                     | 66.9                     | 62.4                     |
| Avg. Dist. to Rail [m] | 1.6                      | 3.3                      | 3.7                      | 6.9                      | 5.8                      |
| Avg. Stride Freq. [Hz] | 2.2                      | 2.3                      | 2.3                      | 2.4                      | 2.3                      |
| Avg. Stride Length [m] | 6.3                      | 7.7                      | 7.7                      | 7.3                      | 7.2                      |