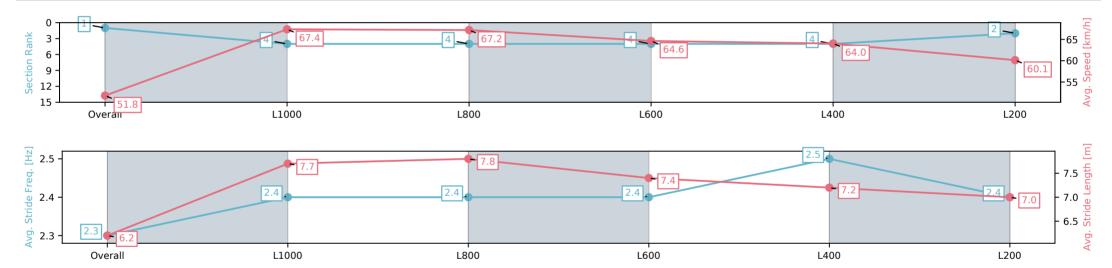

# Saddle cloth number

DNF Did not finish

DNT Did not track

Race 9: Spry Civil Construction Handicap - 1200m

04 January 2025 - 1:09PM

| Section                | Overall                  | L1000                    | L800                     | L600                     | L400                     | L200                     |
|------------------------|--------------------------|--------------------------|--------------------------|--------------------------|--------------------------|--------------------------|
| Section Times          | 1:09.99 [1]<br>(0:13.91) | 0:56.08 [4]<br>(0:10.70) | 0:45.38 [4]<br>(0:10.84) | 0:34.54 [4]<br>(0:11.32) | 0:23.22 [4]<br>(0:11.24) | 0:11.98 [2]<br>(0:11.98) |
| Average Speed [km/h]   | 51.8                     | 67.4                     | 67.2                     | 64.6                     | 64.0                     | 60.1                     |
| Top Speed [km/h]       | 66.7                     | 69.0                     | 68.4                     | 66.2                     | 65.3                     | 62.4                     |
| Avg. Dist. to Rail [m] | 8.3                      | 4.0                      | 4.4                      | 3.7                      | 6.6                      | 7.8                      |
| Avg. Stride Freq. [Hz] | 2.3                      | 2.4                      | 2.4                      | 2.4                      | 2.5                      | 2.4                      |
| Avg. Stride Length [m] | 6.2                      | 7.7                      | 7.8                      | 7.4                      | 7.2                      | 7.0                      |
|                        |                          |                          |                          |                          |                          |                          |