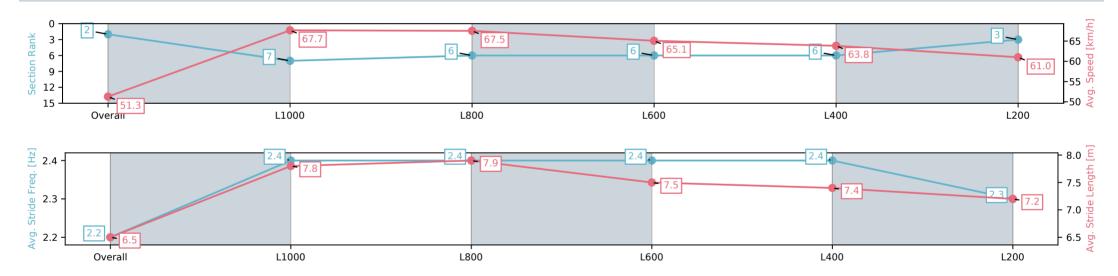

Race 9: Spry Civil Construction Handicap - 1200m

04 January 2025 - 1:09PM

| Section                | Overall                  | L1000                    | L800                     | L600                     | L400                     | L200                     |
|------------------------|--------------------------|--------------------------|--------------------------|--------------------------|--------------------------|--------------------------|
| Section Times          | 1:10.04 [2]<br>(0:14.07) | 0:55.97 [7]<br>(0:10.63) | 0:45.34 [6]<br>(0:10.85) | 0:34.49 [6]<br>(0:11.42) | 0:23.07 [6]<br>(0:11.27) | 0:11.80 [3]<br>(0:11.80) |
| Average Speed [km/h]   | 51.3                     | 67.7                     | 67.5                     | 65.1                     | 63.8                     | 61.0                     |
| Top Speed [km/h]       | 65.2                     | 69.9                     | 68.4                     | 66.2                     | 65.6                     | 63.0                     |
| Avg. Dist. to Rail [m] | 8.9                      | 4.0                      | 5.6                      | 7.2                      | 12.8                     | 12.8                     |
| Avg. Stride Freq. [Hz] | 2.2                      | 2.4                      | 2.4                      | 2.4                      | 2.4                      | 2.3                      |
| Avg. Stride Length [m] | 6.5                      | 7.8                      | 7.9                      | 7.5                      | 7.4                      | 7.2                      |