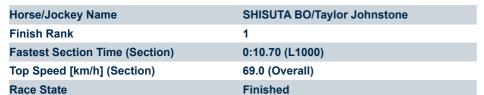

# Saddle cloth number

DNF Did not finish

DNT Did not track

Race 9: Spry Civil Construction Handicap - 1200m

04 January 2025 - 1:09PM

| Section                | Overall                  | L1000                    | L800                     | L600                     | L400                     | L200                     |
|------------------------|--------------------------|--------------------------|--------------------------|--------------------------|--------------------------|--------------------------|
| Section Times          | 1:09.99 [1]<br>(0:13.91) | 0:56.08 [4]<br>(0:10.70) | 0:45.38 [4]<br>(0:10.84) | 0:34.54 [4]<br>(0:11.32) | 0:23.22 [4]<br>(0:11.24) | 0:11.98 [2]<br>(0:11.98) |
| Average Speed [km/h]   | 51.8                     | 67.4                     | 67.2                     | 64.6                     | 64.0                     | 60.1                     |
| Top Speed [km/h]       | 66.7                     | 69.0                     | 68.4                     | 66.2                     | 65.3                     | 62.4                     |
| Avg. Dist. to Rail [m] | 8.3                      | 4.0                      | 4.4                      | 3.7                      | 6.6                      | 7.8                      |
| Avg. Stride Freq. [Hz] | 2.3                      | 2.4                      | 2.4                      | 2.4                      | 2.5                      | 2.4                      |
| Avg. Stride Length [m] | 6.2                      | 7.7                      | 7.8                      | 7.4                      | 7.2                      | 7.0                      |
|                        |                          |                          |                          |                          |                          |                          |