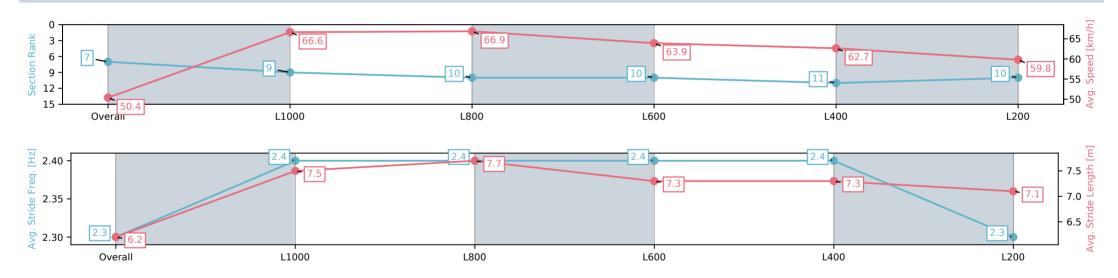

Race 9: Spry Civil Construction Handicap - 1200m

04 January 2025 - 1:09PM

Track Rating: Good 4, Weather: Fine, Rail Position: True

| Section                | Overall                  | L1000                    | L800                      | L600                      | L400                      | L200                      |
|------------------------|--------------------------|--------------------------|---------------------------|---------------------------|---------------------------|---------------------------|
| Section Times          | 1:10.93 [7]<br>(0:14.32) | 0:56.61 [9]<br>(0:10.81) | 0:45.80 [10]<br>(0:10.88) | 0:34.92 [10]<br>(0:11.37) | 0:23.55 [11]<br>(0:11.49) | 0:12.06 [10]<br>(0:12.06) |
| Average Speed [km/h]   | 50.4                     | 66.6                     | 66.9                      | 63.9                      | 62.7                      | 59.8                      |
| Top Speed [km/h]       | 65.9                     | 67.0                     | 68.4                      | 65.4                      | 64.4                      | 62.0                      |
| Avg. Dist. to Rail [m] | 2.6                      | 1.8                      | 3.6                       | 2.4                       | 3.2                       | 4.3                       |
| Avg. Stride Freq. [Hz] | 2.3                      | 2.4                      | 2.4                       | 2.4                       | 2.4                       | 2.3                       |
| Avg. Stride Length [m] | 6.2                      | 7.5                      | 7.7                       | 7.3                       | 7.3                       | 7.1                       |