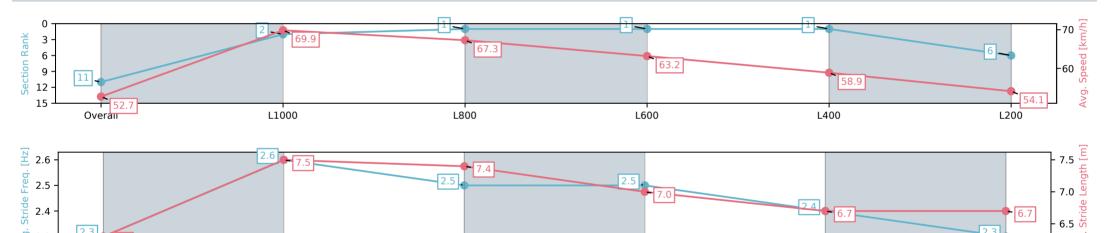

Race 9: Spry Civil Construction Handicap - 1200m

04 January 2025 - 1:09PM

| Section                | Overall                   | L1000                     | L800                      | L600                      | L400                      | L200                      |
|------------------------|---------------------------|---------------------------|---------------------------|---------------------------|---------------------------|---------------------------|
| Section Times          | 1:11.85 [12]<br>(0:14.73) | 0:57.12 [12]<br>(0:10.90) | 0:46.22 [12]<br>(0:10.91) | 0:35.31 [12]<br>(0:11.27) | 0:24.04 [12]<br>(0:11.59) | 0:12.45 [12]<br>(0:12.45) |
| Average Speed [km/h]   | 48.9                      | 66.1                      | 66.9                      | 65.2                      | 62.2                      | 57.9                      |
| Top Speed [km/h]       | 64.0                      | 66.6                      | 67.8                      | 65.9                      | 63.5                      | 60.5                      |
| Avg. Dist. to Rail [m] | 5.1                       | 3.0                       | 5.3                       | 4.9                       | 7.9                       | 8.9                       |
| Avg. Stride Freq. [Hz] | 2.3                       | 2.5                       | 2.5                       | 2.6                       | 2.5                       | 2.4                       |
| Avg. Stride Length [m] | 6.1                       | 7.2                       | 7.4                       | 7.0                       | 6.8                       | 6.6                       |

| Horse/Jockey Name              | OUR SHINING STAR/Kayla Crowther |
|--------------------------------|---------------------------------|
| Finish Rank                    | 12                              |
| Fastest Section Time (Section) | 0:10.90 (L1000)                 |
| Top Speed [km/h] (Section)     | 67.8 (L1000)                    |
| Race State                     | Finished                        |