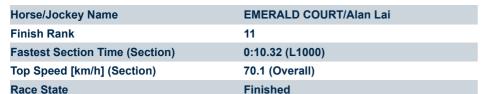

L400

| Section                | Overall                   | L1000                    | L800                     | L600                     | L400                     | L200                     |
|------------------------|---------------------------|--------------------------|--------------------------|--------------------------|--------------------------|--------------------------|
| Section Times          | 1:11.83 [11]<br>(0:13.66) | 0:58.17 [2]<br>(0:10.32) | 0:47.85 [1]<br>(0:10.83) | 0:37.02 [1]<br>(0:11.46) | 0:25.56 [1]<br>(0:12.21) | 0:13.35 [6]<br>(0:13.35) |
| Average Speed [km/h]   | 52.7                      | 69.9                     | 67.3                     | 63.2                     | 58.9                     | 54.1                     |
| Top Speed [km/h]       | 69.0                      | 70.1                     | 69.0                     | 64.7                     | 61.6                     | 57.3                     |
| Avg. Dist. to Rail [m] | 2.4                       | 3.0                      | 4.3                      | 1.3                      | 3.1                      | 5.2                      |
| Avg. Stride Freq. [Hz] | 2.3                       | 2.6                      | 2.5                      | 2.5                      | 2.4                      | 2.3                      |
| Avg. Stride Length [m] | 6.3                       | 7.5                      | 7.4                      | 7.0                      | 6.7                      | 6.7                      |