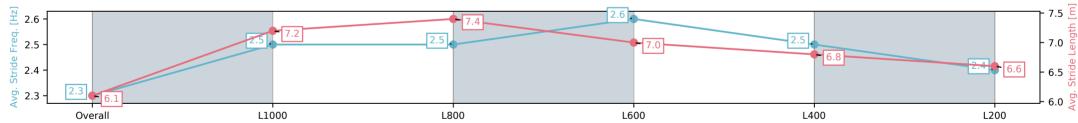

Race 9: Spry Civil Construction Handicap - 1200m

04 January 2025 - 1:09PM

| Section                | Overall                   | L1000                     | L800                      | L600                      | L400                      | L200                      |
|------------------------|---------------------------|---------------------------|---------------------------|---------------------------|---------------------------|---------------------------|
| Section Times          | 1:11.85 [12]<br>(0:14.73) | 0:57.12 [12]<br>(0:10.90) | 0:46.22 [12]<br>(0:10.91) | 0:35.31 [12]<br>(0:11.27) | 0:24.04 [12]<br>(0:11.59) | 0:12.45 [12]<br>(0:12.45) |
| Average Speed [km/h]   | 48.9                      | 66.1                      | 66.9                      | 65.2                      | 62.2                      | 57.9                      |
| Top Speed [km/h]       | 64.0                      | 66.6                      | 67.8                      | 65.9                      | 63.5                      | 60.5                      |
| Avg. Dist. to Rail [m] | 5.1                       | 3.0                       | 5.3                       | 4.9                       | 7.9                       | 8.9                       |
| Avg. Stride Freq. [Hz] | 2.3                       | 2.5                       | 2.5                       | 2.6                       | 2.5                       | 2.4                       |
| Avg. Stride Length [m] | 6.1                       | 7.2                       | 7.4                       | 7.0                       | 6.8                       | 6.6                       |