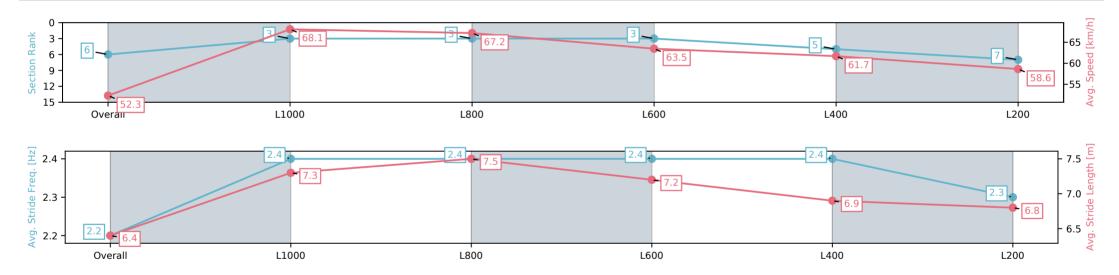

Race 9: Spry Civil Construction Handicap - 1200m

04 January 2025 - 1:09PM

Track Rating: Good 4, Weather: Fine, Rail Position: True

| Section                | Overall                  | L1000                    | L800                      | L600                      | L400                      | L200                      |
|------------------------|--------------------------|--------------------------|---------------------------|---------------------------|---------------------------|---------------------------|
| Section Times          | 1:10.93 [7]<br>(0:14.32) | 0:56.61 [9]<br>(0:10.81) | 0:45.80 [10]<br>(0:10.88) | 0:34.92 [10]<br>(0:11.37) | 0:23.55 [11]<br>(0:11.49) | 0:12.06 [10]<br>(0:12.06) |
| Average Speed [km/h]   | 50.4                     | 66.6                     | 66.9                      | 63.9                      | 62.7                      | 59.8                      |
| Top Speed [km/h]       | 65.9                     | 67.0                     | 68.4                      | 65.4                      | 64.4                      | 62.0                      |
| Avg. Dist. to Rail [m] | 2.6                      | 1.8                      | 3.6                       | 2.4                       | 3.2                       | 4.3                       |
| Avg. Stride Freq. [Hz] | 2.3                      | 2.4                      | 2.4                       | 2.4                       | 2.4                       | 2.3                       |
| Avg. Stride Length [m] | 6.2                      | 7.5                      | 7.7                       | 7.3                       | 7.3                       | 7.1                       |

Ranking at each section and finish

:--.- No data available at this section

| Horse/Jockey Name              | THE HASS/Rochelle Milnes |
|--------------------------------|--------------------------|
| Finish Rank                    | 8                        |
| Fastest Section Time (Section) | 0:10.71 (L1000)          |
| Top Speed [km/h] (Section)     | 68.8 (L1000)             |
| Race State                     | Finished                 |