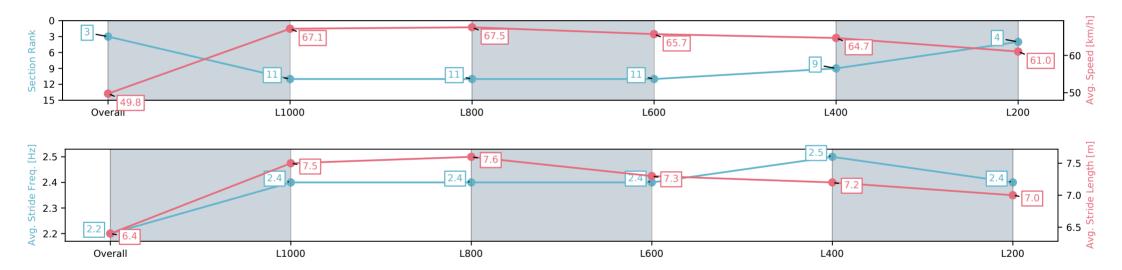

Race 9: Spry Civil Construction Handicap - 1200m

04 January 2025 - 1:09PM

L400

Track Rating: Good 4, Weather: Fine, Rail Position: True

| Section                | Overall                  | L1000                    | L800                     | L600                     | L400                     | L200                     |
|------------------------|--------------------------|--------------------------|--------------------------|--------------------------|--------------------------|--------------------------|
| Section Times          | 1:10.27 [4]<br>(0:13.60) | 0:56.67 [1]<br>(0:10.45) | 0:46.22 [2]<br>(0:10.90) | 0:35.32 [2]<br>(0:11.40) | 0:23.92 [2]<br>(0:11.60) | 0:12.32 [1]<br>(0:12.32) |
| Average Speed [km/h]   | 53.0                     | 68.9                     | 66.9                     | 63.7                     | 62.1                     | 58.4                     |
| Top Speed [km/h]       | 68.5                     | 69.4                     | 68.8                     | 65.1                     | 64.2                     | 61.5                     |
| Avg. Dist. to Rail [m] | 9.9                      | 3.8                      | 4.3                      | 2.0                      | 2.7                      | 5.8                      |
| Avg. Stride Freq. [Hz] | 2.2                      | 2.4                      | 2.4                      | 2.4                      | 2.4                      | 2.3                      |
| Avg. Stride Length [m] | 6.7                      | 7.9                      | 7.7                      | 7.4                      | 7.1                      | 7.0                      |