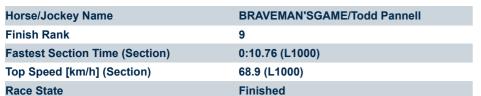

[] Ranking at each section and finish

:--.- No data available at this section

Race 9: Spry Civil Construction Handicap - 1200m

04 January 2025 - 1:09PM

| Section                | Overall                  | L1000                    | L800                     | L600                     | L400                     | L200                     |
|------------------------|--------------------------|--------------------------|--------------------------|--------------------------|--------------------------|--------------------------|
| Section Times          | 1:11.03 [9]<br>(0:14.21) | 0:56.82 [8]<br>(0:10.76) | 0:46.06 [8]<br>(0:10.89) | 0:35.17 [8]<br>(0:11.18) | 0:23.99 [7]<br>(0:11.47) | 0:12.52 [8]<br>(0:12.52) |
| Average Speed [km/h]   | 50.6                     | 67.1                     | 66.6                     | 65.2                     | 62.8                     | 57.6                     |
| Top Speed [km/h]       | 65.5                     | 68.7                     | 68.9                     | 66.4                     | 64.9                     | 60.1                     |
| Avg. Dist. to Rail [m] | 5.9                      | 2.4                      | 3.1                      | 2.9                      | 6.9                      | 8.8                      |
| Avg. Stride Freq. [Hz] | 2.2                      | 2.4                      | 2.4                      | 2.4                      | 2.3                      | 2.2                      |
| Avg. Stride Length [m] | 6.4                      | 7.8                      | 7.8                      | 7.6                      | 7.5                      | 7.2                      |