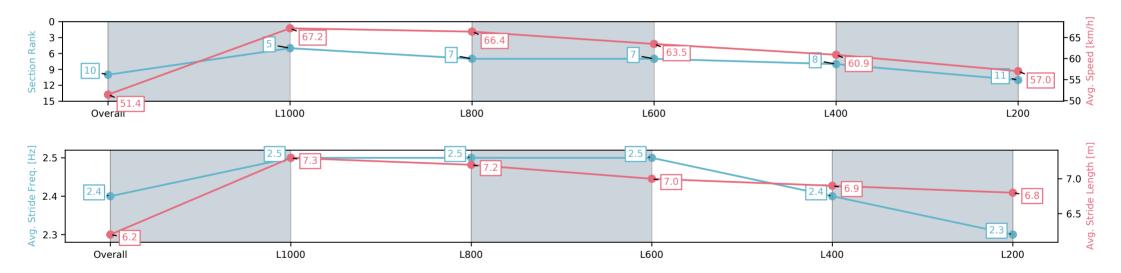

Ranking at each section and finish

:--.- No data available at this section

Race 9: Spry Civil Construction Handicap - 1200m

04 January 2025 - 1:09PM

| Section                | Overall                   | L1000                    | L800                     | L600                     | L400                     | L200                      |
|------------------------|---------------------------|--------------------------|--------------------------|--------------------------|--------------------------|---------------------------|
| Section Times          | 1:11.61 [10]<br>(0:14.00) | 0:57.61 [5]<br>(0:10.73) | 0:46.88 [7]<br>(0:10.93) | 0:35.95 [7]<br>(0:11.49) | 0:24.46 [8]<br>(0:11.82) | 0:12.64 [11]<br>(0:12.64) |
| Average Speed [km/h]   | 51.4                      | 67.2                     | 66.4                     | 63.5                     | 60.9                     | 57.0                      |
| Top Speed [km/h]       | 66.5                      | 67.5                     | 68.4                     | 64.8                     | 62.1                     | 60.5                      |
| Avg. Dist. to Rail [m] | 4.1                       | 2.4                      | 3.1                      | 3.2                      | 5.6                      | 7.3                       |
| Avg. Stride Freq. [Hz] | 2.4                       | 2.5                      | 2.5                      | 2.5                      | 2.4                      | 2.3                       |
| Avg. Stride Length [m] | 6.2                       | 7.3                      | 7.2                      | 7.0                      | 6.9                      | 6.8                       |

] Ranking at each section and finish

:--.- No data available at this section

NA No data available

Page 8/14

| Horse/Jockey Name              | EXTRA HOT/Dom Tourneur |
|--------------------------------|------------------------|
| Finish Rank                    | 7                      |
| Fastest Section Time (Section) | 0:10.81 (L1000)        |
| Top Speed [km/h] (Section)     | 68.4 (L1000)           |
| Pace State                     | Finished               |