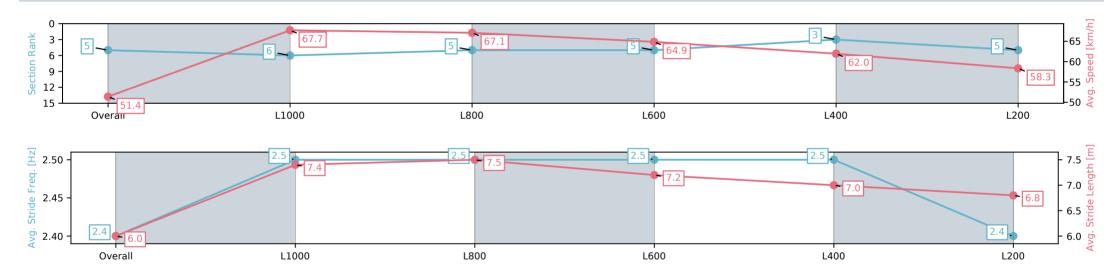

Race 9: Spry Civil Construction Handicap - 1200m

04 January 2025 - 1:09PM

Track Rating: Good 4, Weather: Fine, Rail Position: True

| Section                | Overall                  | L1000                    | L800                     | L600                     | L400                     | L200                     |
|------------------------|--------------------------|--------------------------|--------------------------|--------------------------|--------------------------|--------------------------|
| Section Times          | 1:10.68 [5]<br>(0:14.02) | 0:56.66 [6]<br>(0:10.64) | 0:46.02 [5]<br>(0:10.86) | 0:35.16 [5]<br>(0:11.20) | 0:23.96 [3]<br>(0:11.62) | 0:12.34 [5]<br>(0:12.34) |
| Average Speed [km/h]   | 51.4                     | 67.7                     | 67.1                     | 64.9                     | 62.0                     | 58.3                     |
| Top Speed [km/h]       | 66.2                     | 68.1                     | 68.4                     | 65.2                     | 63.5                     | 60.7                     |
| Avg. Dist. to Rail [m] | 5.4                      | 3.8                      | 4.4                      | 1.9                      | 3.4                      | 3.7                      |
| Avg. Stride Freq. [Hz] | 2.4                      | 2.5                      | 2.5                      | 2.5                      | 2.5                      | 2.4                      |
| Avg. Stride Length [m] | 6.0                      | 7.4                      | 7.5                      | 7.2                      | 7.0                      | 6.8                      |

Ranking at each section and finish

:--.- No data available at this section

Race 9: Spry Civil Construction Handicap - 1200m

04 January 2025 - 1:09PM

Track Rating: Good 4, Weather: Fine, Rail Position: True

| Section                | Overall                  | L1000                    | L800                     | L600                     | L400                     | L200                     |
|------------------------|--------------------------|--------------------------|--------------------------|--------------------------|--------------------------|--------------------------|
| Section Times          | 1:10.77 [6]<br>(0:13.76) | 0:57.01 [3]<br>(0:10.59) | 0:46.42 [3]<br>(0:10.88) | 0:35.54 [3]<br>(0:11.59) | 0:23.95 [5]<br>(0:11.67) | 0:12.28 [7]<br>(0:12.28) |
| Average Speed [km/h]   | 52.3                     | 68.1                     | 67.2                     | 63.5                     | 61.7                     | 58.6                     |
| Top Speed [km/h]       | 66.1                     | 68.2                     | 68.7                     | 65.0                     | 63.0                     | 61.2                     |
| Avg. Dist. to Rail [m] | 7.4                      | 4.1                      | 5.5                      | 4.5                      | 9.1                      | 10.2                     |
| Avg. Stride Freq. [Hz] | 2.2                      | 2.4                      | 2.4                      | 2.4                      | 2.4                      | 2.3                      |
| Avg. Stride Length [m] | 6.4                      | 7.3                      | 7.5                      | 7.2                      | 6.9                      | 6.8                      |