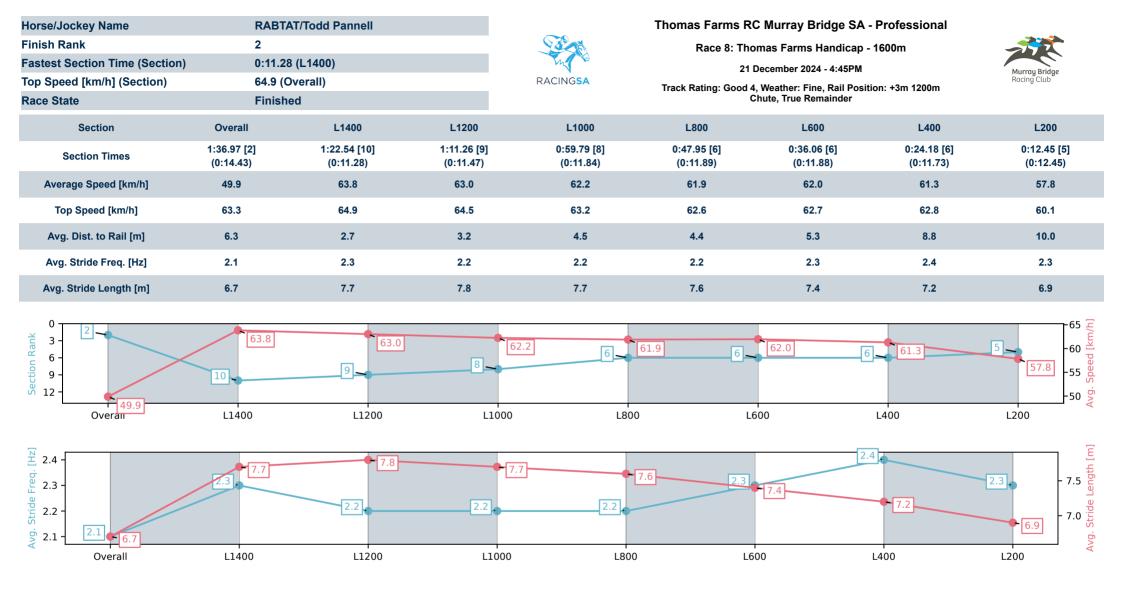

Race 8: Thomas Farms Handicap - 1600m

21 December 2024 - 4:45PM

Track Rating: Good 4, Weather: Fine, Rail Position: +3m 1200m Chute, True Remainder

| Section<br>Field Time | es |                  |         |                     |                    |               | Overall<br>1:36.68<br>(0:13.30) | L1400<br>1:23.38<br>(0:11.10) | L1200<br>1:12.28<br>(0:11.70) | L1000<br>1:00.57<br>(0:12.02) | L800<br>0:48.56<br>(0:12.16) | L600<br>0:36.41<br>(0:11.92) |                                          |
|-----------------------|----|------------------|---------|---------------------|--------------------|---------------|---------------------------------|-------------------------------|-------------------------------|-------------------------------|------------------------------|------------------------------|------------------------------------------|
| Position              | #  | Horse/Jockey     | Barrier | Top Speed<br>[km/h] | Fastest<br>Section | First<br>400m |                                 |                               |                               |                               |                              |                              | Distance<br>Travelled From<br>Winner [m] |
| 1                     | 11 | DEVIL'S DEXTER   | 5       | 65.5                | 0:11.25            | 0:24.67       | 1:36.68                         | 1:23.26 [2]                   | 1:12.01 [2]                   | 1:00.34 [2]                   | 0:48.33 [2]                  | 0:36.19 [2]                  |                                          |
|                       |    | Alana Livesey    |         | 1600-1400           | 1400-1200          |               | (0:13.42)                       | (0:11.25)                     | (0:11.67)                     | (0:12.01)                     | (0:12.14)                    | (0:11.82)                    |                                          |
| 2                     | 3  | RABTAT           | 8       | 64.9                | 0:11.28            | 0:25.71       | 1:36.97                         | 1:22.54 [10]                  | 1:11.26 [9]                   | 0:59.79 [8]                   | 0:47.95 [6]                  | 0:36.06 [6]                  | +4                                       |
|                       |    | Todd Pannell     |         | 1600-1400           | 1400-1200          |               | (0:14.43)                       | (0:11.28)                     | (0:11.47)                     | (0:11.84)                     | (0:11.89)                    | (0:11.88)                    |                                          |
| 3                     | 1  | FRANCE'S BOY     | 4       | 66.8                | 0:11.10            | 0:24.39       | 1:36.97                         | 1:23.68 [1]                   | 1:12.58 [1]                   | 1:00.88 [1]                   | 0:48.86 [1]                  | 0:36.70 [1]                  | -3                                       |
|                       |    | Zoe Lloyd        |         | 1600-1400           | 1400-1200          |               | (0:13.28)                       | (0:11.10)                     | (0:11.70)                     | (0:12.02)                     | (0:12.16)                    | (0:11.92)                    |                                          |
| 4                     | 2  | LOMAX            | 3       | 64.5                | 0:11.34            | 0:26.02       | 1:37.01                         | 1:22.33 [11]                  | 1:10.99 [11]                  | 0:59.55 [11]                  | 0:47.73 [10]                 | 0:35.85 [10]                 | +7                                       |
|                       |    | Lachlan Neindorf |         | 1600-1400           | 1400-1200          |               | (0:14.68)                       | (0:11.34)                     | (0:11.44)                     | (0:11.82)                     | (0:11.88)                    | (0:11.97)                    |                                          |
| 5                     | 7  | FALAISE          | 10      | 64.2                | 0:11.34            | 0:25.45       | 1:37.06                         | 1:22.95 [6]                   | 1:11.61 [6]                   | 1:00.06 [7]                   | 0:47.99 [8]                  | 0:35.99 [9]                  | +2                                       |
|                       |    | Jacob Opperman   |         | 1600-1400           | 1400-1200          |               | (0:14.11)                       | (0:11.34)                     | (0:11.55)                     | (0:12.07)                     | (0:12.00)                    | (0:11.72)                    |                                          |
| 6                     | 5  | SPARKUP          | 9       | 64.7                | 0:11.33            | 0:25.26       | 1:37.17                         | 1:23.24 [4]                   | 1:11.91 [4]                   | 1:00.31 [5]                   | 0:48.14 [7]                  | 0:36.13 [8]                  | +2                                       |
|                       |    | Ben Price        |         | 1600-1400           | 1400-1200          |               | (0:13.93)                       | (0:11.33)                     | (0:11.60)                     | (0:12.17)                     | (0:12.01)                    | (0:11.77)                    |                                          |
| 7                     | 12 | VIXENETTE        | 1       | 65.1                | 0:11.39            | 0:25.41       | 1:37.26                         | 1:23.32 [5]                   | 1:11.85 [5]                   | 1:00.46 [4]                   | 0:48.53 [4]                  | 0:36.65 [3]                  | -7                                       |
|                       |    | Rochelle Milnes  |         | 1400-1200           | 1200-1000          |               | (0:13.94)                       | (0:11.47)                     | (0:11.39)                     | (0:11.93)                     | (0:11.88)                    | (0:11.90)                    |                                          |
| 8                     | 6  | FOX GEM          | 11      | 65.1                | 0:11.13            | 0:25.51       | 1:37.38                         | 1:23.00 [9]                   | 1:11.87 [7]                   | 1:00.51 [6]                   | 0:48.57 [5]                  | 0:36.66 [5]                  | +6                                       |
|                       |    | Jake Toeroek     |         | 1600-1400           | 1400-1200          |               | (0:14.38)                       | (0:11.13)                     | (0:11.36)                     | (0:11.94)                     | (0:11.91)                    | (0:11.97)                    |                                          |
| 9                     | 13 | SIRMAZE          | 2       | 64.1                | 0:11.34            | 0:24.90       | 1:37.38                         | 1:23.82 [3]                   | 1:12.48 [3]                   | 1:00.83 [3]                   | 0:48.83 [3]                  | 0:36.76 [4]                  | +1                                       |
|                       |    | Jessica Tzaferis |         | 1600-1400           | 1400-1200          |               | (0:13.56)                       | (0:11.34)                     | (0:11.65)                     | (0:12.00)                     | (0:12.07)                    | (0:11.89)                    |                                          |
| 10                    | 8  | WEST CLIFF       | 7       | 64.5                | 0:11.36            | 0:25.71       | 1:37.53                         | 1:23.18 [8]                   | 1:11.82 [8]                   | 1:00.28 [10]                  | 0:48.20 [11]                 | 0:36.14 [11]                 | +5                                       |
|                       |    | Taylor Johnstone |         | 1400-1200           | 1400-1200          |               | (0:14.35)                       | (0:11.36)                     | (0:11.54)                     | (0:12.08)                     | (0:12.06)                    | (0:11.92)                    |                                          |

Track Rating: Good 4, Weather: Fine, Rail Position: +3m 1200m Chute, True Remainder

| Section<br>Field Tim | es |                  |         |                     |                    |               | Overall<br>1:36.68<br>(0:13.30) | L1400<br>1:23.38<br>(0:11.10) | L1200<br>1:12.28<br>(0:11.70) | L1000<br>1:00.57<br>(0:12.02) | L800<br>0:48.56<br>(0:12.16) | L600<br>0:36.41<br>(0:11.92) |                                          |
|----------------------|----|------------------|---------|---------------------|--------------------|---------------|---------------------------------|-------------------------------|-------------------------------|-------------------------------|------------------------------|------------------------------|------------------------------------------|
| Position             | #  | Horse/Jockey     | Barrier | Top Speed<br>[km/h] | Fastest<br>Section | First<br>400m |                                 |                               |                               |                               |                              |                              | Distance<br>Travelled From<br>Winner [m] |
| 11                   | 4  | SILENT DON       | 6       | 64.6                | 0:11.42            | 0:25.78       | 1:37.72                         | 1:23.39 [7]                   | 1:11.94 [10]                  | 1:00.52 [9]                   | 0:48.61 [9]                  | 0:36.71 [7]                  | -6                                       |
|                      |    | Margaret Collett |         | 1400-1200           | 1200-1000          |               | (0:14.33)                       | (0:11.45)                     | (0:11.42)                     | (0:11.91)                     | (0:11.90)                    | (0:11.99)                    |                                          |

21 December 2024 - 4:45PM

RACINGSA

| Section<br>Field Time | es |                  |         |                     |                    |               | L400<br>0:24.48<br>(0:11.87) | L200<br>0:12.61<br>(0:12.61) |         |                                          |
|-----------------------|----|------------------|---------|---------------------|--------------------|---------------|------------------------------|------------------------------|---------|------------------------------------------|
| Position              | #  | Horse/Jockey     | Barrier | Top Speed<br>[km/h] | Fastest<br>Section | First<br>400m |                              |                              | Margin  | Distance<br>Travelled From<br>Winner [m] |
| 1                     | 11 | DEVIL'S DEXTER   | 5       | 65.5                | 0:11.25            | 0:24.67       | 0:24.37 [2]                  | 0:12.61 [1]                  | 1:36.68 |                                          |
|                       |    | Alana Livesey    |         | 1600-1400           | 1400-1200          |               | (0:11.76)                    | (0:12.61)                    |         |                                          |
| 2                     | 3  | RABTAT           | 8       | 64.9                | 0:11.28            | 0:25.71       | 0:24.18 [6]                  | 0:12.45 [5]                  | 1.88L   | +4                                       |
|                       |    | Todd Pannell     |         | 1600-1400           | 1400-1200          |               | (0:11.73)                    | (0:12.45)                    |         |                                          |
| 3                     | 1  | FRANCE'S BOY     | 4       | 66.8                | 0:11.10            | 0:24.39       | 0:24.78 [1]                  | 0:12.81 [2]                  | 1.9L    | -3                                       |
|                       |    | Zoe Lloyd        |         | 1600-1400           | 1400-1200          |               | (0:11.97)                    | (0:12.81)                    |         |                                          |
| 4                     | 2  | LOMAX            | 3       | 64.5                | 0:11.34            | 0:26.02       | 0:23.88 [10]                 | 0:12.22 [9]                  | 2.17L   | +7                                       |
|                       |    | Lachlan Neindorf |         | 1600-1400           | 1400-1200          |               | (0:11.66)                    | (0:12.22)                    |         |                                          |
| 5                     | 7  | FALAISE          | 10      | 64.2                | 0:11.34            | 0:25.45       | 0:24.27 [7]                  | 0:12.41 [7]                  | 2.53L   | +2                                       |
|                       |    | Jacob Opperman   |         | 1600-1400           | 1400-1200          |               | (0:11.86)                    | (0:12.41)                    |         |                                          |
| 6                     | 5  | SPARKUP          | 9       | 64.7                | 0:11.33            | 0:25.26       | 0:24.36 [8]                  | 0:12.44 [8]                  | 3.26L   | +2                                       |
|                       |    | Ben Price        |         | 1600-1400           | 1400-1200          |               | (0:11.92)                    | (0:12.44)                    |         | <br>                                     |
| 7                     | 12 | VIXENETTE        | 1       | 65.1                | 0:11.39            | 0:25.41       | 0:24.75 [3]                  | 0:12.76 [4]                  | 3.81L   | -7                                       |
|                       |    | Rochelle Milnes  |         | 1400-1200           | 1200-1000          |               | (0:11.99)                    | (0:12.76)                    |         |                                          |
| 8                     | 6  | FOX GEM          | 11      | 65.1                | 0:11.13            | 0:25.51       | 0:24.69 [5]                  | 0:12.85 [6]                  | 4.64L   | +6                                       |
|                       |    | Jake Toeroek     |         | 1600-1400           | 1400-1200          |               | (0:11.84)                    | (0:12.85)                    |         |                                          |
| 9                     | 13 | SIRMAZE          | 2       | 64.1                | 0:11.34            | 0:24.90       | 0:24.87 [4]                  | 0:12.89 [3]                  | 4.65L   | +1                                       |
|                       |    | Jessica Tzaferis |         | 1600-1400           | 1400-1200          |               | (0:11.98)                    | (0:12.89)                    |         |                                          |
| 10                    | 8  | WEST CLIFF       | 7       | 64.5                | 0:11.36            | 0:25.71       | 0:24.22 [11]                 | 0:12.44 [10]                 | 5.62L   | +5                                       |
|                       |    | Taylor Johnstone |         | 1400-1200           | 1400-1200          |               | (0:11.78)                    | (0:12.44)                    |         |                                          |

Track Rating: Good 4, Weather: Fine, Rail Position: +3m 1200m Chute, True Remainder

| Section<br>Field Times |   |                  |         |                     |                    |               | L400<br>0:24.48<br>(0:11.87) | 24.48 0:12.61 |        |  |  |  |  |                                          |
|------------------------|---|------------------|---------|---------------------|--------------------|---------------|------------------------------|---------------|--------|--|--|--|--|------------------------------------------|
| Position               | # | Horse/Jockey     | Barrier | Top Speed<br>[km/h] | Fastest<br>Section | First<br>400m |                              |               | Margin |  |  |  |  | Distance<br>Travelled From<br>Winner [m] |
| 11                     | 4 | SILENT DON       | 6       | 64.6                | 0:11.42            | 0:25.78       | 0:24.72 [9]                  | 0:12.60 [11]  | 6.87L  |  |  |  |  | -6                                       |
|                        |   | Margaret Collett |         | 1400-1200           | 1200-1000          |               | (0:12.12)                    | (0:12.60)     |        |  |  |  |  |                                          |