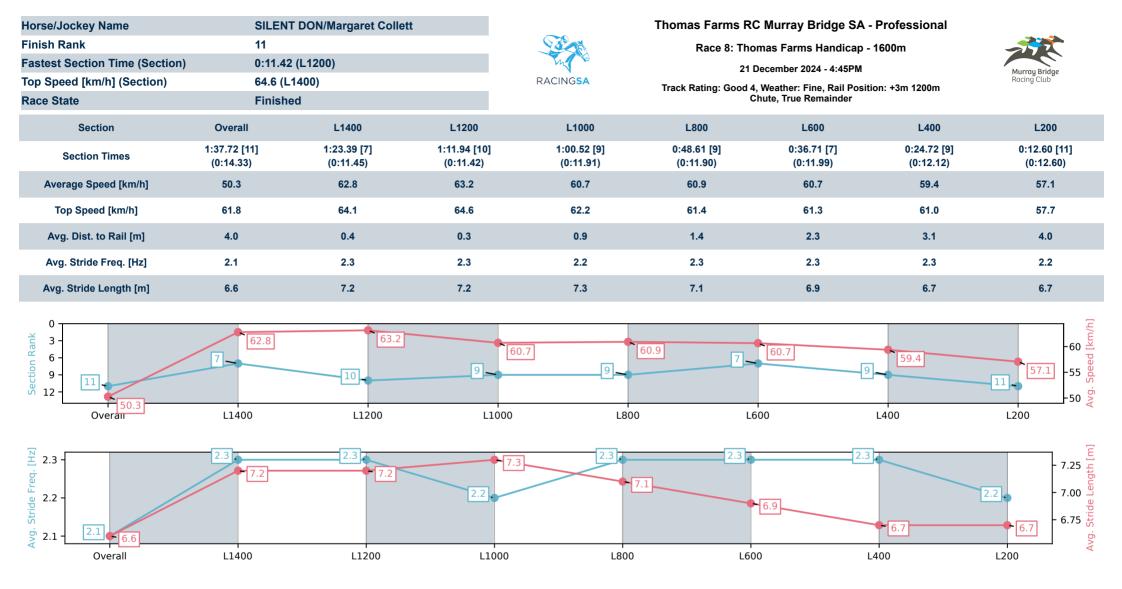

Track Rating: Good 4, Weather: Fine, Rail Position: +3m 1200m Chute, True Remainder

| Section<br>Field Tim | es |                  |         |                     |                    |               | Overall<br>1:36.68<br>(0:13.30) | L1400<br>1:23.38<br>(0:11.10) | L1200<br>1:12.28<br>(0:11.70) | L1000<br>1:00.57<br>(0:12.02) | L800<br>0:48.56<br>(0:12.16) | L600<br>0:36.41<br>(0:11.92) |                                          |
|----------------------|----|------------------|---------|---------------------|--------------------|---------------|---------------------------------|-------------------------------|-------------------------------|-------------------------------|------------------------------|------------------------------|------------------------------------------|
| Position             | #  | Horse/Jockey     | Barrier | Top Speed<br>[km/h] | Fastest<br>Section | First<br>400m |                                 |                               |                               |                               |                              |                              | Distance<br>Travelled From<br>Winner [m] |
| 11                   | 4  | SILENT DON       | 6       | 64.6                | 0:11.42            | 0:25.78       | 1:37.72                         | 1:23.39 [7]                   | 1:11.94 [10]                  | 1:00.52 [9]                   | 0:48.61 [9]                  | 0:36.71 [7]                  | -6                                       |
|                      |    | Margaret Collett |         | 1400-1200           | 1200-1000          |               | (0:14.33)                       | (0:11.45)                     | (0:11.42)                     | (0:11.91)                     | (0:11.90)                    | (0:11.99)                    |                                          |

Track Rating: Good 4, Weather: Fine, Rail Position: +3m 1200m Chute, True Remainder

| Section<br>Field Times |   |                  |         |                     |                    |               | L400<br>0:24.48<br>(0:11.87) | 24.48 0:12.61 |        |  |  |  |  |                                          |
|------------------------|---|------------------|---------|---------------------|--------------------|---------------|------------------------------|---------------|--------|--|--|--|--|------------------------------------------|
| Position               | # | Horse/Jockey     | Barrier | Top Speed<br>[km/h] | Fastest<br>Section | First<br>400m |                              |               | Margin |  |  |  |  | Distance<br>Travelled From<br>Winner [m] |
| 11                     | 4 | SILENT DON       | 6       | 64.6                | 0:11.42            | 0:25.78       | 0:24.72 [9]                  | 0:12.60 [11]  | 6.87L  |  |  |  |  | -6                                       |
|                        |   | Margaret Collett |         | 1400-1200           | 1200-1000          |               | (0:12.12)                    | (0:12.60)     |        |  |  |  |  |                                          |