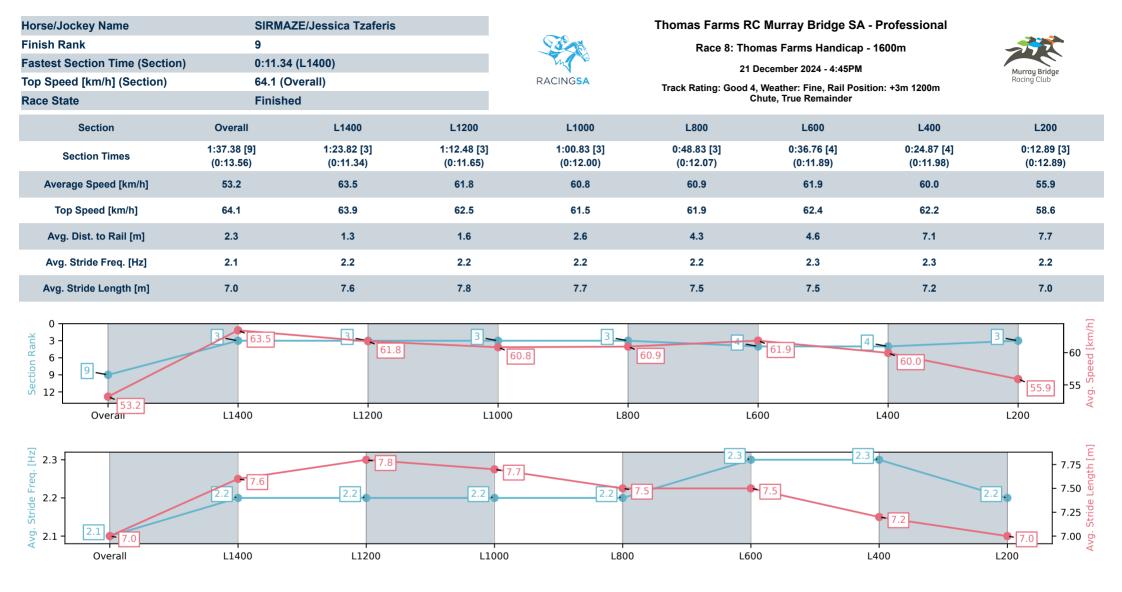

Race 8: Thomas Farms Handicap - 1600m

21 December 2024 - 4:45PM

Track Rating: Good 4, Weather: Fine, Rail Position: +3m 1200m Chute, True Remainder

| Section<br>Field Time | es |                  |         |                     |                    |               | Overall<br>1:36.68<br>(0:13.30) | L1400<br>1:23.38<br>(0:11.10) | L1200<br>1:12.28<br>(0:11.70) | L1000<br>1:00.57<br>(0:12.02) | L800<br>0:48.56<br>(0:12.16) | L600<br>0:36.41<br>(0:11.92) |                                          |
|-----------------------|----|------------------|---------|---------------------|--------------------|---------------|---------------------------------|-------------------------------|-------------------------------|-------------------------------|------------------------------|------------------------------|------------------------------------------|
| Position              | #  | Horse/Jockey     | Barrier | Top Speed<br>[km/h] | Fastest<br>Section | First<br>400m |                                 |                               |                               |                               |                              |                              | Distance<br>Travelled From<br>Winner [m] |
| 1                     | 11 | DEVIL'S DEXTER   | 5       | 65.5                | 0:11.25            | 0:24.67       | 1:36.68                         | 1:23.26 [2]                   | 1:12.01 [2]                   | 1:00.34 [2]                   | 0:48.33 [2]                  | 0:36.19 [2]                  |                                          |
|                       |    | Alana Livesey    |         | 1600-1400           | 1400-1200          |               | (0:13.42)                       | (0:11.25)                     | (0:11.67)                     | (0:12.01)                     | (0:12.14)                    | (0:11.82)                    |                                          |
| 2                     | 3  | RABTAT           | 8       | 64.9                | 0:11.28            | 0:25.71       | 1:36.97                         | 1:22.54 [10]                  | 1:11.26 [9]                   | 0:59.79 [8]                   | 0:47.95 [6]                  | 0:36.06 [6]                  | +4                                       |
|                       |    | Todd Pannell     |         | 1600-1400           | 1400-1200          |               | (0:14.43)                       | (0:11.28)                     | (0:11.47)                     | (0:11.84)                     | (0:11.89)                    | (0:11.88)                    |                                          |
| 3                     | 1  | FRANCE'S BOY     | 4       | 66.8                | 0:11.10            | 0:24.39       | 1:36.97                         | 1:23.68 [1]                   | 1:12.58 [1]                   | 1:00.88 [1]                   | 0:48.86 [1]                  | 0:36.70 [1]                  | -3                                       |
|                       |    | Zoe Lloyd        |         | 1600-1400           | 1400-1200          |               | (0:13.28)                       | (0:11.10)                     | (0:11.70)                     | (0:12.02)                     | (0:12.16)                    | (0:11.92)                    |                                          |
| 4                     | 2  | LOMAX            | 3       | 64.5                | 0:11.34            | 0:26.02       | 1:37.01                         | 1:22.33 [11]                  | 1:10.99 [11]                  | 0:59.55 [11]                  | 0:47.73 [10]                 | 0:35.85 [10]                 | +7                                       |
|                       |    | Lachlan Neindorf |         | 1600-1400           | 1400-1200          |               | (0:14.68)                       | (0:11.34)                     | (0:11.44)                     | (0:11.82)                     | (0:11.88)                    | (0:11.97)                    |                                          |
| 5                     | 7  | FALAISE          | 10      | 64.2                | 0:11.34            | 0:25.45       | 1:37.06                         | 1:22.95 [6]                   | 1:11.61 [6]                   | 1:00.06 [7]                   | 0:47.99 [8]                  | 0:35.99 [9]                  | +2                                       |
|                       |    | Jacob Opperman   |         | 1600-1400           | 1400-1200          |               | (0:14.11)                       | (0:11.34)                     | (0:11.55)                     | (0:12.07)                     | (0:12.00)                    | (0:11.72)                    |                                          |
| 6                     | 5  | SPARKUP          | 9       | 64.7                | 0:11.33            | 0:25.26       | 1:37.17                         | 1:23.24 [4]                   | 1:11.91 [4]                   | 1:00.31 [5]                   | 0:48.14 [7]                  | 0:36.13 [8]                  | +2                                       |
|                       |    | Ben Price        |         | 1600-1400           | 1400-1200          |               | (0:13.93)                       | (0:11.33)                     | (0:11.60)                     | (0:12.17)                     | (0:12.01)                    | (0:11.77)                    |                                          |
| 7                     | 12 | VIXENETTE        | 1       | 65.1                | 0:11.39            | 0:25.41       | 1:37.26                         | 1:23.32 [5]                   | 1:11.85 [5]                   | 1:00.46 [4]                   | 0:48.53 [4]                  | 0:36.65 [3]                  | -7                                       |
|                       |    | Rochelle Milnes  |         | 1400-1200           | 1200-1000          |               | (0:13.94)                       | (0:11.47)                     | (0:11.39)                     | (0:11.93)                     | (0:11.88)                    | (0:11.90)                    |                                          |
| 8                     | 6  | FOX GEM          | 11      | 65.1                | 0:11.13            | 0:25.51       | 1:37.38                         | 1:23.00 [9]                   | 1:11.87 [7]                   | 1:00.51 [6]                   | 0:48.57 [5]                  | 0:36.66 [5]                  | +6                                       |
|                       |    | Jake Toeroek     |         | 1600-1400           | 1400-1200          |               | (0:14.38)                       | (0:11.13)                     | (0:11.36)                     | (0:11.94)                     | (0:11.91)                    | (0:11.97)                    |                                          |
| 9                     | 13 | SIRMAZE          | 2       | 64.1                | 0:11.34            | 0:24.90       | 1:37.38                         | 1:23.82 [3]                   | 1:12.48 [3]                   | 1:00.83 [3]                   | 0:48.83 [3]                  | 0:36.76 [4]                  | +1                                       |
|                       |    | Jessica Tzaferis |         | 1600-1400           | 1400-1200          |               | (0:13.56)                       | (0:11.34)                     | (0:11.65)                     | (0:12.00)                     | (0:12.07)                    | (0:11.89)                    |                                          |
| 10                    | 8  | WEST CLIFF       | 7       | 64.5                | 0:11.36            | 0:25.71       | 1:37.53                         | 1:23.18 [8]                   | 1:11.82 [8]                   | 1:00.28 [10]                  | 0:48.20 [11]                 | 0:36.14 [11]                 | +5                                       |
|                       |    | Taylor Johnstone |         | 1400-1200           | 1400-1200          |               | (0:14.35)                       | (0:11.36)                     | (0:11.54)                     | (0:12.08)                     | (0:12.06)                    | (0:11.92)                    |                                          |

Track Rating: Good 4, Weather: Fine, Rail Position: +3m 1200m Chute, True Remainder

| Section<br>Field Tim | es |                  |         |                     |                    |               | Overall<br>1:36.68<br>(0:13.30) | L1400<br>1:23.38<br>(0:11.10) | L1200<br>1:12.28<br>(0:11.70) | L1000<br>1:00.57<br>(0:12.02) | L800<br>0:48.56<br>(0:12.16) | L600<br>0:36.41<br>(0:11.92) |                                          |
|----------------------|----|------------------|---------|---------------------|--------------------|---------------|---------------------------------|-------------------------------|-------------------------------|-------------------------------|------------------------------|------------------------------|------------------------------------------|
| Position             | #  | Horse/Jockey     | Barrier | Top Speed<br>[km/h] | Fastest<br>Section | First<br>400m |                                 |                               |                               |                               |                              |                              | Distance<br>Travelled From<br>Winner [m] |
| 11                   | 4  | SILENT DON       | 6       | 64.6                | 0:11.42            | 0:25.78       | 1:37.72                         | 1:23.39 [7]                   | 1:11.94 [10]                  | 1:00.52 [9]                   | 0:48.61 [9]                  | 0:36.71 [7]                  | -6                                       |
|                      |    | Margaret Collett |         | 1400-1200           | 1200-1000          |               | (0:14.33)                       | (0:11.45)                     | (0:11.42)                     | (0:11.91)                     | (0:11.90)                    | (0:11.99)                    |                                          |

21 December 2024 - 4:45PM

RACINGSA

| Section<br>Field Time | es |                  |         |                     |                    |               | L400<br>0:24.48<br>(0:11.87) | L200<br>0:12.61<br>(0:12.61) |         |                                          |
|-----------------------|----|------------------|---------|---------------------|--------------------|---------------|------------------------------|------------------------------|---------|------------------------------------------|
| Position              | #  | Horse/Jockey     | Barrier | Top Speed<br>[km/h] | Fastest<br>Section | First<br>400m |                              |                              | Margin  | Distance<br>Travelled From<br>Winner [m] |
| 1                     | 11 | DEVIL'S DEXTER   | 5       | 65.5                | 0:11.25            | 0:24.67       | 0:24.37 [2]                  | 0:12.61 [1]                  | 1:36.68 |                                          |
|                       |    | Alana Livesey    |         | 1600-1400           | 1400-1200          |               | (0:11.76)                    | (0:12.61)                    |         |                                          |
| 2                     | 3  | RABTAT           | 8       | 64.9                | 0:11.28            | 0:25.71       | 0:24.18 [6]                  | 0:12.45 [5]                  | 1.88L   | +4                                       |
|                       |    | Todd Pannell     |         | 1600-1400           | 1400-1200          |               | (0:11.73)                    | (0:12.45)                    |         |                                          |
| 3                     | 1  | FRANCE'S BOY     | 4       | 66.8                | 0:11.10            | 0:24.39       | 0:24.78 [1]                  | 0:12.81 [2]                  | 1.9L    | -3                                       |
|                       |    | Zoe Lloyd        |         | 1600-1400           | 1400-1200          |               | (0:11.97)                    | (0:12.81)                    |         |                                          |
| 4                     | 2  | LOMAX            | 3       | 64.5                | 0:11.34            | 0:26.02       | 0:23.88 [10]                 | 0:12.22 [9]                  | 2.17L   | +7                                       |
|                       |    | Lachlan Neindorf |         | 1600-1400           | 1400-1200          |               | (0:11.66)                    | (0:12.22)                    |         |                                          |
| 5                     | 7  | FALAISE          | 10      | 64.2                | 0:11.34            | 0:25.45       | 0:24.27 [7]                  | 0:12.41 [7]                  | 2.53L   | +2                                       |
|                       |    | Jacob Opperman   |         | 1600-1400           | 1400-1200          |               | (0:11.86)                    | (0:12.41)                    |         |                                          |
| 6                     | 5  | SPARKUP          | 9       | 64.7                | 0:11.33            | 0:25.26       | 0:24.36 [8]                  | 0:12.44 [8]                  | 3.26L   | +2                                       |
|                       |    | Ben Price        |         | 1600-1400           | 1400-1200          |               | (0:11.92)                    | (0:12.44)                    |         | <br>                                     |
| 7                     | 12 | VIXENETTE        | 1       | 65.1                | 0:11.39            | 0:25.41       | 0:24.75 [3]                  | 0:12.76 [4]                  | 3.81L   | -7                                       |
|                       |    | Rochelle Milnes  |         | 1400-1200           | 1200-1000          |               | (0:11.99)                    | (0:12.76)                    |         |                                          |
| 8                     | 6  | FOX GEM          | 11      | 65.1                | 0:11.13            | 0:25.51       | 0:24.69 [5]                  | 0:12.85 [6]                  | 4.64L   | +6                                       |
|                       |    | Jake Toeroek     |         | 1600-1400           | 1400-1200          |               | (0:11.84)                    | (0:12.85)                    |         |                                          |
| 9                     | 13 | SIRMAZE          | 2       | 64.1                | 0:11.34            | 0:24.90       | 0:24.87 [4]                  | 0:12.89 [3]                  | 4.65L   | +1                                       |
|                       |    | Jessica Tzaferis |         | 1600-1400           | 1400-1200          |               | (0:11.98)                    | (0:12.89)                    |         |                                          |
| 10                    | 8  | WEST CLIFF       | 7       | 64.5                | 0:11.36            | 0:25.71       | 0:24.22 [11]                 | 0:12.44 [10]                 | 5.62L   | +5                                       |
|                       |    | Taylor Johnstone |         | 1400-1200           | 1400-1200          |               | (0:11.78)                    | (0:12.44)                    |         |                                          |

Track Rating: Good 4, Weather: Fine, Rail Position: +3m 1200m Chute, True Remainder

| Section<br>Field Times |   |                  |         |                     |                    |               | L400<br>0:24.48<br>(0:11.87) | 24.48 0:12.61 |        |  |  |  |  |                                          |
|------------------------|---|------------------|---------|---------------------|--------------------|---------------|------------------------------|---------------|--------|--|--|--|--|------------------------------------------|
| Position               | # | Horse/Jockey     | Barrier | Top Speed<br>[km/h] | Fastest<br>Section | First<br>400m |                              |               | Margin |  |  |  |  | Distance<br>Travelled From<br>Winner [m] |
| 11                     | 4 | SILENT DON       | 6       | 64.6                | 0:11.42            | 0:25.78       | 0:24.72 [9]                  | 0:12.60 [11]  | 6.87L  |  |  |  |  | -6                                       |
|                        |   | Margaret Collett |         | 1400-1200           | 1200-1000          |               | (0:12.12)                    | (0:12.60)     |        |  |  |  |  |                                          |