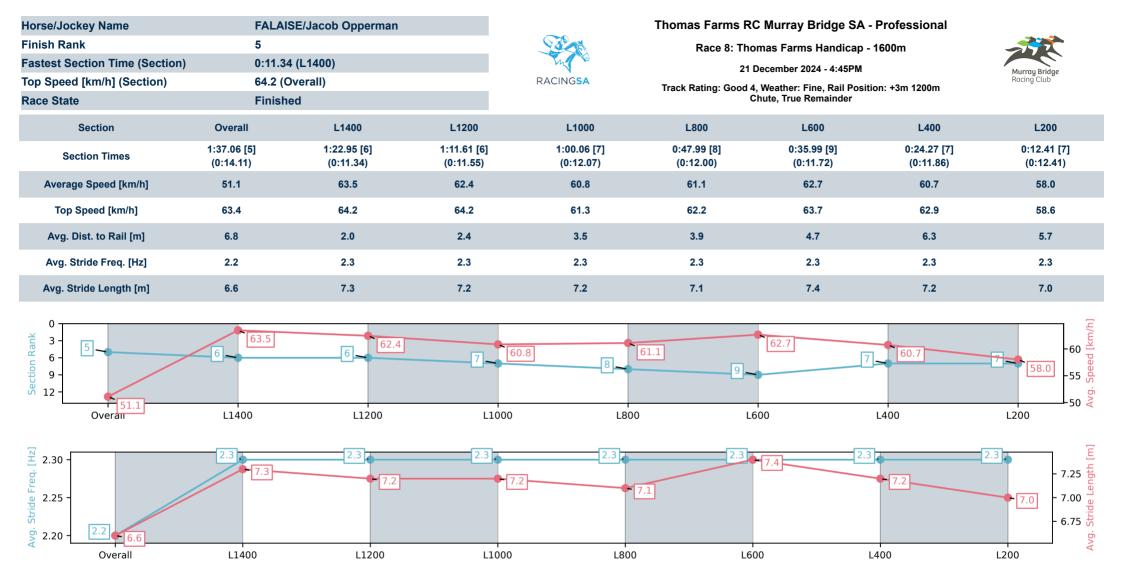

Race 8: Thomas Farms Handicap - 1600m

21 December 2024 - 4:45PM

Track Rating: Good 4, Weather: Fine, Rail Position: +3m 1200m Chute, True Remainder

| Section<br>Field Time | es |                  |         |                     |                    |               | Overall<br>1:36.68<br>(0:13.30) | L1400<br>1:23.38<br>(0:11.10) | L1200<br>1:12.28<br>(0:11.70) | L1000<br>1:00.57<br>(0:12.02) | L800<br>0:48.56<br>(0:12.16) | L600<br>0:36.41<br>(0:11.92) |                                          |
|-----------------------|----|------------------|---------|---------------------|--------------------|---------------|---------------------------------|-------------------------------|-------------------------------|-------------------------------|------------------------------|------------------------------|------------------------------------------|
| Position              | #  | Horse/Jockey     | Barrier | Top Speed<br>[km/h] | Fastest<br>Section | First<br>400m |                                 |                               |                               |                               |                              |                              | Distance<br>Travelled From<br>Winner [m] |
| 1                     | 11 | DEVIL'S DEXTER   | 5       | 65.5                | 0:11.25            | 0:24.67       | 1:36.68                         | 1:23.26 [2]                   | 1:12.01 [2]                   | 1:00.34 [2]                   | 0:48.33 [2]                  | 0:36.19 [2]                  |                                          |
|                       |    | Alana Livesey    |         | 1600-1400           | 1400-1200          |               | (0:13.42)                       | (0:11.25)                     | (0:11.67)                     | (0:12.01)                     | (0:12.14)                    | (0:11.82)                    |                                          |
| 2                     | 3  | RABTAT           | 8       | 64.9                | 0:11.28            | 0:25.71       | 1:36.97                         | 1:22.54 [10]                  | 1:11.26 [9]                   | 0:59.79 [8]                   | 0:47.95 [6]                  | 0:36.06 [6]                  | +4                                       |
|                       |    | Todd Pannell     |         | 1600-1400           | 1400-1200          |               | (0:14.43)                       | (0:11.28)                     | (0:11.47)                     | (0:11.84)                     | (0:11.89)                    | (0:11.88)                    |                                          |
| 3                     | 1  | FRANCE'S BOY     | 4       | 66.8                | 0:11.10            | 0:24.39       | 1:36.97                         | 1:23.68 [1]                   | 1:12.58 [1]                   | 1:00.88 [1]                   | 0:48.86 [1]                  | 0:36.70 [1]                  | -3                                       |
|                       |    | Zoe Lloyd        |         | 1600-1400           | 1400-1200          |               | (0:13.28)                       | (0:11.10)                     | (0:11.70)                     | (0:12.02)                     | (0:12.16)                    | (0:11.92)                    |                                          |
| 4                     | 2  | LOMAX            | 3       | 64.5                | 0:11.34            | 0:26.02       | 1:37.01                         | 1:22.33 [11]                  | 1:10.99 [11]                  | 0:59.55 [11]                  | 0:47.73 [10]                 | 0:35.85 [10]                 | +7                                       |
|                       |    | Lachlan Neindorf |         | 1600-1400           | 1400-1200          |               | (0:14.68)                       | (0:11.34)                     | (0:11.44)                     | (0:11.82)                     | (0:11.88)                    | (0:11.97)                    |                                          |
| 5                     | 7  | FALAISE          | 10      | 64.2                | 0:11.34            | 0:25.45       | 1:37.06                         | 1:22.95 [6]                   | 1:11.61 [6]                   | 1:00.06 [7]                   | 0:47.99 [8]                  | 0:35.99 [9]                  | +2                                       |
|                       |    | Jacob Opperman   |         | 1600-1400           | 1400-1200          |               | (0:14.11)                       | (0:11.34)                     | (0:11.55)                     | (0:12.07)                     | (0:12.00)                    | (0:11.72)                    |                                          |
| 6                     | 5  | SPARKUP          | 9       | 64.7                | 0:11.33            | 0:25.26       | 1:37.17                         | 1:23.24 [4]                   | 1:11.91 [4]                   | 1:00.31 [5]                   | 0:48.14 [7]                  | 0:36.13 [8]                  | +2                                       |
|                       |    | Ben Price        |         | 1600-1400           | 1400-1200          |               | (0:13.93)                       | (0:11.33)                     | (0:11.60)                     | (0:12.17)                     | (0:12.01)                    | (0:11.77)                    |                                          |
| 7                     | 12 | VIXENETTE        | 1       | 65.1                | 0:11.39            | 0:25.41       | 1:37.26                         | 1:23.32 [5]                   | 1:11.85 [5]                   | 1:00.46 [4]                   | 0:48.53 [4]                  | 0:36.65 [3]                  | -7                                       |
|                       |    | Rochelle Milnes  |         | 1400-1200           | 1200-1000          |               | (0:13.94)                       | (0:11.47)                     | (0:11.39)                     | (0:11.93)                     | (0:11.88)                    | (0:11.90)                    |                                          |
| 8                     | 6  | FOX GEM          | 11      | 65.1                | 0:11.13            | 0:25.51       | 1:37.38                         | 1:23.00 [9]                   | 1:11.87 [7]                   | 1:00.51 [6]                   | 0:48.57 [5]                  | 0:36.66 [5]                  | +6                                       |
|                       |    | Jake Toeroek     |         | 1600-1400           | 1400-1200          |               | (0:14.38)                       | (0:11.13)                     | (0:11.36)                     | (0:11.94)                     | (0:11.91)                    | (0:11.97)                    |                                          |
| 9                     | 13 | SIRMAZE          | 2       | 64.1                | 0:11.34            | 0:24.90       | 1:37.38                         | 1:23.82 [3]                   | 1:12.48 [3]                   | 1:00.83 [3]                   | 0:48.83 [3]                  | 0:36.76 [4]                  | +1                                       |
|                       |    | Jessica Tzaferis |         | 1600-1400           | 1400-1200          |               | (0:13.56)                       | (0:11.34)                     | (0:11.65)                     | (0:12.00)                     | (0:12.07)                    | (0:11.89)                    |                                          |
| 10                    | 8  | WEST CLIFF       | 7       | 64.5                | 0:11.36            | 0:25.71       | 1:37.53                         | 1:23.18 [8]                   | 1:11.82 [8]                   | 1:00.28 [10]                  | 0:48.20 [11]                 | 0:36.14 [11]                 | +5                                       |
|                       |    | Taylor Johnstone |         | 1400-1200           | 1400-1200          |               | (0:14.35)                       | (0:11.36)                     | (0:11.54)                     | (0:12.08)                     | (0:12.06)                    | (0:11.92)                    |                                          |

21 December 2024 - 4:45PM

RACINGSA

| Section<br>Field Time | es |                  |         |                     |                    |               | L400<br>0:24.48<br>(0:11.87) | L200<br>0:12.61<br>(0:12.61) |         |                                          |
|-----------------------|----|------------------|---------|---------------------|--------------------|---------------|------------------------------|------------------------------|---------|------------------------------------------|
| Position              | #  | Horse/Jockey     | Barrier | Top Speed<br>[km/h] | Fastest<br>Section | First<br>400m |                              |                              | Margin  | Distance<br>Travelled From<br>Winner [m] |
| 1                     | 11 | DEVIL'S DEXTER   | 5       | 65.5                | 0:11.25            | 0:24.67       | 0:24.37 [2]                  | 0:12.61 [1]                  | 1:36.68 |                                          |
|                       |    | Alana Livesey    |         | 1600-1400           | 1400-1200          |               | (0:11.76)                    | (0:12.61)                    |         |                                          |
| 2                     | 3  | RABTAT           | 8       | 64.9                | 0:11.28            | 0:25.71       | 0:24.18 [6]                  | 0:12.45 [5]                  | 1.88L   | +4                                       |
|                       |    | Todd Pannell     |         | 1600-1400           | 1400-1200          |               | (0:11.73)                    | (0:12.45)                    |         |                                          |
| 3                     | 1  | FRANCE'S BOY     | 4       | 66.8                | 0:11.10            | 0:24.39       | 0:24.78 [1]                  | 0:12.81 [2]                  | 1.9L    | -3                                       |
|                       |    | Zoe Lloyd        |         | 1600-1400           | 1400-1200          |               | (0:11.97)                    | (0:12.81)                    |         |                                          |
| 4                     | 2  | LOMAX            | 3       | 64.5                | 0:11.34            | 0:26.02       | 0:23.88 [10]                 | 0:12.22 [9]                  | 2.17L   | +7                                       |
|                       |    | Lachlan Neindorf |         | 1600-1400           | 1400-1200          |               | (0:11.66)                    | (0:12.22)                    |         |                                          |
| 5                     | 7  | FALAISE          | 10      | 64.2                | 0:11.34            | 0:25.45       | 0:24.27 [7]                  | 0:12.41 [7]                  | 2.53L   | +2                                       |
|                       |    | Jacob Opperman   |         | 1600-1400           | 1400-1200          |               | (0:11.86)                    | (0:12.41)                    |         |                                          |
| 6                     | 5  | SPARKUP          | 9       | 64.7                | 0:11.33            | 0:25.26       | 0:24.36 [8]                  | 0:12.44 [8]                  | 3.26L   | +2                                       |
|                       |    | Ben Price        |         | 1600-1400           | 1400-1200          |               | (0:11.92)                    | (0:12.44)                    |         | <br>                                     |
| 7                     | 12 | VIXENETTE        | 1       | 65.1                | 0:11.39            | 0:25.41       | 0:24.75 [3]                  | 0:12.76 [4]                  | 3.81L   | -7                                       |
|                       |    | Rochelle Milnes  |         | 1400-1200           | 1200-1000          |               | (0:11.99)                    | (0:12.76)                    |         |                                          |
| 8                     | 6  | FOX GEM          | 11      | 65.1                | 0:11.13            | 0:25.51       | 0:24.69 [5]                  | 0:12.85 [6]                  | 4.64L   | +6                                       |
|                       |    | Jake Toeroek     |         | 1600-1400           | 1400-1200          |               | (0:11.84)                    | (0:12.85)                    |         |                                          |
| 9                     | 13 | SIRMAZE          | 2       | 64.1                | 0:11.34            | 0:24.90       | 0:24.87 [4]                  | 0:12.89 [3]                  | 4.65L   | +1                                       |
|                       |    | Jessica Tzaferis |         | 1600-1400           | 1400-1200          |               | (0:11.98)                    | (0:12.89)                    |         |                                          |
| 10                    | 8  | WEST CLIFF       | 7       | 64.5                | 0:11.36            | 0:25.71       | 0:24.22 [11]                 | 0:12.44 [10]                 | 5.62L   | +5                                       |
|                       |    | Taylor Johnstone |         | 1400-1200           | 1400-1200          |               | (0:11.78)                    | (0:12.44)                    |         |                                          |