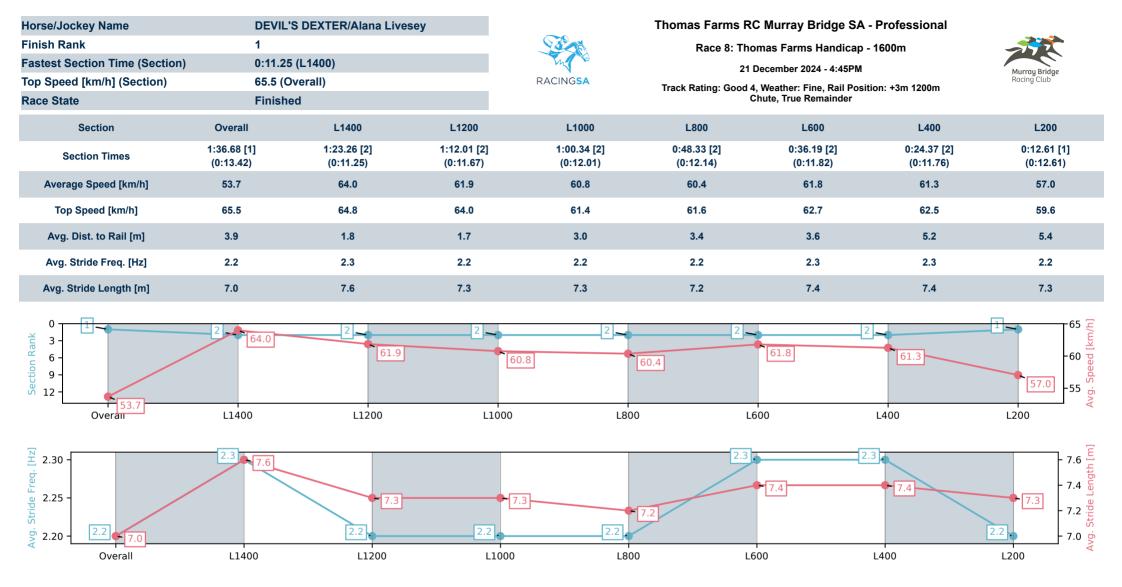

Race 8: Thomas Farms Handicap - 1600m

21 December 2024 - 4:45PM

Track Rating: Good 4, Weather: Fine, Rail Position: +3m 1200m Chute, True Remainder

| Section<br>Field Time | es |                  |         |                     |                    |               | Overall<br>1:36.68<br>(0:13.30) | L1400<br>1:23.38<br>(0:11.10) | L1200<br>1:12.28<br>(0:11.70) | L1000<br>1:00.57<br>(0:12.02) | L800<br>0:48.56<br>(0:12.16) | L600<br>0:36.41<br>(0:11.92) |                                          |
|-----------------------|----|------------------|---------|---------------------|--------------------|---------------|---------------------------------|-------------------------------|-------------------------------|-------------------------------|------------------------------|------------------------------|------------------------------------------|
| Position              | #  | Horse/Jockey     | Barrier | Top Speed<br>[km/h] | Fastest<br>Section | First<br>400m |                                 |                               |                               |                               |                              |                              | Distance<br>Travelled From<br>Winner [m] |
| 1                     | 11 | DEVIL'S DEXTER   | 5       | 65.5                | 0:11.25            | 0:24.67       | 1:36.68                         | 1:23.26 [2]                   | 1:12.01 [2]                   | 1:00.34 [2]                   | 0:48.33 [2]                  | 0:36.19 [2]                  |                                          |
|                       |    | Alana Livesey    |         | 1600-1400           | 1400-1200          |               | (0:13.42)                       | (0:11.25)                     | (0:11.67)                     | (0:12.01)                     | (0:12.14)                    | (0:11.82)                    |                                          |
| 2                     | 3  | RABTAT           | 8       | 64.9                | 0:11.28            | 0:25.71       | 1:36.97                         | 1:22.54 [10]                  | 1:11.26 [9]                   | 0:59.79 [8]                   | 0:47.95 [6]                  | 0:36.06 [6]                  | +4                                       |
|                       |    | Todd Pannell     |         | 1600-1400           | 1400-1200          |               | (0:14.43)                       | (0:11.28)                     | (0:11.47)                     | (0:11.84)                     | (0:11.89)                    | (0:11.88)                    |                                          |
| 3                     | 1  | FRANCE'S BOY     | 4       | 66.8                | 0:11.10            | 0:24.39       | 1:36.97                         | 1:23.68 [1]                   | 1:12.58 [1]                   | 1:00.88 [1]                   | 0:48.86 [1]                  | 0:36.70 [1]                  | -3                                       |
|                       |    | Zoe Lloyd        |         | 1600-1400           | 1400-1200          |               | (0:13.28)                       | (0:11.10)                     | (0:11.70)                     | (0:12.02)                     | (0:12.16)                    | (0:11.92)                    |                                          |
| 4                     | 2  | LOMAX            | 3       | 64.5                | 0:11.34            | 0:26.02       | 1:37.01                         | 1:22.33 [11]                  | 1:10.99 [11]                  | 0:59.55 [11]                  | 0:47.73 [10]                 | 0:35.85 [10]                 | +7                                       |
|                       |    | Lachlan Neindorf |         | 1600-1400           | 1400-1200          |               | (0:14.68)                       | (0:11.34)                     | (0:11.44)                     | (0:11.82)                     | (0:11.88)                    | (0:11.97)                    |                                          |
| 5                     | 7  | FALAISE          | 10      | 64.2                | 0:11.34            | 0:25.45       | 1:37.06                         | 1:22.95 [6]                   | 1:11.61 [6]                   | 1:00.06 [7]                   | 0:47.99 [8]                  | 0:35.99 [9]                  | +2                                       |
|                       |    | Jacob Opperman   |         | 1600-1400           | 1400-1200          |               | (0:14.11)                       | (0:11.34)                     | (0:11.55)                     | (0:12.07)                     | (0:12.00)                    | (0:11.72)                    |                                          |
| 6                     | 5  | SPARKUP          | 9       | 64.7                | 0:11.33            | 0:25.26       | 1:37.17                         | 1:23.24 [4]                   | 1:11.91 [4]                   | 1:00.31 [5]                   | 0:48.14 [7]                  | 0:36.13 [8]                  | +2                                       |
|                       |    | Ben Price        |         | 1600-1400           | 1400-1200          |               | (0:13.93)                       | (0:11.33)                     | (0:11.60)                     | (0:12.17)                     | (0:12.01)                    | (0:11.77)                    |                                          |
| 7                     | 12 | VIXENETTE        | 1       | 65.1                | 0:11.39            | 0:25.41       | 1:37.26                         | 1:23.32 [5]                   | 1:11.85 [5]                   | 1:00.46 [4]                   | 0:48.53 [4]                  | 0:36.65 [3]                  | -7                                       |
|                       |    | Rochelle Milnes  |         | 1400-1200           | 1200-1000          |               | (0:13.94)                       | (0:11.47)                     | (0:11.39)                     | (0:11.93)                     | (0:11.88)                    | (0:11.90)                    |                                          |
| 8                     | 6  | FOX GEM          | 11      | 65.1                | 0:11.13            | 0:25.51       | 1:37.38                         | 1:23.00 [9]                   | 1:11.87 [7]                   | 1:00.51 [6]                   | 0:48.57 [5]                  | 0:36.66 [5]                  | +6                                       |
|                       |    | Jake Toeroek     |         | 1600-1400           | 1400-1200          |               | (0:14.38)                       | (0:11.13)                     | (0:11.36)                     | (0:11.94)                     | (0:11.91)                    | (0:11.97)                    |                                          |
| 9                     | 13 | SIRMAZE          | 2       | 64.1                | 0:11.34            | 0:24.90       | 1:37.38                         | 1:23.82 [3]                   | 1:12.48 [3]                   | 1:00.83 [3]                   | 0:48.83 [3]                  | 0:36.76 [4]                  | +1                                       |
|                       |    | Jessica Tzaferis |         | 1600-1400           | 1400-1200          |               | (0:13.56)                       | (0:11.34)                     | (0:11.65)                     | (0:12.00)                     | (0:12.07)                    | (0:11.89)                    |                                          |
| 10                    | 8  | WEST CLIFF       | 7       | 64.5                | 0:11.36            | 0:25.71       | 1:37.53                         | 1:23.18 [8]                   | 1:11.82 [8]                   | 1:00.28 [10]                  | 0:48.20 [11]                 | 0:36.14 [11]                 | +5                                       |
|                       |    | Taylor Johnstone |         | 1400-1200           | 1400-1200          |               | (0:14.35)                       | (0:11.36)                     | (0:11.54)                     | (0:12.08)                     | (0:12.06)                    | (0:11.92)                    |                                          |

Track Rating: Good 4, Weather: Fine, Rail Position: +3m 1200m Chute, True Remainder

| Section<br>Field Tim | es |                  |         |                     |                    |               | Overall<br>1:36.68<br>(0:13.30) | L1400<br>1:23.38<br>(0:11.10) | L1200<br>1:12.28<br>(0:11.70) | L1000<br>1:00.57<br>(0:12.02) | L800<br>0:48.56<br>(0:12.16) | L600<br>0:36.41<br>(0:11.92) |                                          |
|----------------------|----|------------------|---------|---------------------|--------------------|---------------|---------------------------------|-------------------------------|-------------------------------|-------------------------------|------------------------------|------------------------------|------------------------------------------|
| Position             | #  | Horse/Jockey     | Barrier | Top Speed<br>[km/h] | Fastest<br>Section | First<br>400m |                                 |                               |                               |                               |                              |                              | Distance<br>Travelled From<br>Winner [m] |
| 11                   | 4  | SILENT DON       | 6       | 64.6                | 0:11.42            | 0:25.78       | 1:37.72                         | 1:23.39 [7]                   | 1:11.94 [10]                  | 1:00.52 [9]                   | 0:48.61 [9]                  | 0:36.71 [7]                  | -6                                       |
|                      |    | Margaret Collett |         | 1400-1200           | 1200-1000          |               | (0:14.33)                       | (0:11.45)                     | (0:11.42)                     | (0:11.91)                     | (0:11.90)                    | (0:11.99)                    |                                          |

21 December 2024 - 4:45PM

RACINGSA

| Section<br>Field Time | es |                  |         |                     |                    |               | L400<br>0:24.48<br>(0:11.87) | L200<br>0:12.61<br>(0:12.61) |         |                                          |
|-----------------------|----|------------------|---------|---------------------|--------------------|---------------|------------------------------|------------------------------|---------|------------------------------------------|
| Position              | #  | Horse/Jockey     | Barrier | Top Speed<br>[km/h] | Fastest<br>Section | First<br>400m |                              |                              | Margin  | Distance<br>Travelled From<br>Winner [m] |
| 1                     | 11 | DEVIL'S DEXTER   | 5       | 65.5                | 0:11.25            | 0:24.67       | 0:24.37 [2]                  | 0:12.61 [1]                  | 1:36.68 |                                          |
|                       |    | Alana Livesey    |         | 1600-1400           | 1400-1200          |               | (0:11.76)                    | (0:12.61)                    |         |                                          |
| 2                     | 3  | RABTAT           | 8       | 64.9                | 0:11.28            | 0:25.71       | 0:24.18 [6]                  | 0:12.45 [5]                  | 1.88L   | +4                                       |
|                       |    | Todd Pannell     |         | 1600-1400           | 1400-1200          |               | (0:11.73)                    | (0:12.45)                    |         |                                          |
| 3                     | 1  | FRANCE'S BOY     | 4       | 66.8                | 0:11.10            | 0:24.39       | 0:24.78 [1]                  | 0:12.81 [2]                  | 1.9L    | -3                                       |
|                       |    | Zoe Lloyd        |         | 1600-1400           | 1400-1200          |               | (0:11.97)                    | (0:12.81)                    |         |                                          |
| 4                     | 2  | LOMAX            | 3       | 64.5                | 0:11.34            | 0:26.02       | 0:23.88 [10]                 | 0:12.22 [9]                  | 2.17L   | +7                                       |
|                       |    | Lachlan Neindorf |         | 1600-1400           | 1400-1200          |               | (0:11.66)                    | (0:12.22)                    |         |                                          |
| 5                     | 7  | FALAISE          | 10      | 64.2                | 0:11.34            | 0:25.45       | 0:24.27 [7]                  | 0:12.41 [7]                  | 2.53L   | +2                                       |
|                       |    | Jacob Opperman   |         | 1600-1400           | 1400-1200          |               | (0:11.86)                    | (0:12.41)                    |         |                                          |
| 6                     | 5  | SPARKUP          | 9       | 64.7                | 0:11.33            | 0:25.26       | 0:24.36 [8]                  | 0:12.44 [8]                  | 3.26L   | +2                                       |
|                       |    | Ben Price        |         | 1600-1400           | 1400-1200          |               | (0:11.92)                    | (0:12.44)                    |         | <br>                                     |
| 7                     | 12 | VIXENETTE        | 1       | 65.1                | 0:11.39            | 0:25.41       | 0:24.75 [3]                  | 0:12.76 [4]                  | 3.81L   | -7                                       |
|                       |    | Rochelle Milnes  |         | 1400-1200           | 1200-1000          |               | (0:11.99)                    | (0:12.76)                    |         |                                          |
| 8                     | 6  | FOX GEM          | 11      | 65.1                | 0:11.13            | 0:25.51       | 0:24.69 [5]                  | 0:12.85 [6]                  | 4.64L   | +6                                       |
|                       |    | Jake Toeroek     |         | 1600-1400           | 1400-1200          |               | (0:11.84)                    | (0:12.85)                    |         |                                          |
| 9                     | 13 | SIRMAZE          | 2       | 64.1                | 0:11.34            | 0:24.90       | 0:24.87 [4]                  | 0:12.89 [3]                  | 4.65L   | +1                                       |
|                       |    | Jessica Tzaferis |         | 1600-1400           | 1400-1200          |               | (0:11.98)                    | (0:12.89)                    |         |                                          |
| 10                    | 8  | WEST CLIFF       | 7       | 64.5                | 0:11.36            | 0:25.71       | 0:24.22 [11]                 | 0:12.44 [10]                 | 5.62L   | +5                                       |
|                       |    | Taylor Johnstone |         | 1400-1200           | 1400-1200          |               | (0:11.78)                    | (0:12.44)                    |         |                                          |

Track Rating: Good 4, Weather: Fine, Rail Position: +3m 1200m Chute, True Remainder

| Section<br>Field Times |   |                  |         |                     |                    |               | L400<br>0:24.48<br>(0:11.87) | 24.48 0:12.61 |        |  |  |  |  |                                          |
|------------------------|---|------------------|---------|---------------------|--------------------|---------------|------------------------------|---------------|--------|--|--|--|--|------------------------------------------|
| Position               | # | Horse/Jockey     | Barrier | Top Speed<br>[km/h] | Fastest<br>Section | First<br>400m |                              |               | Margin |  |  |  |  | Distance<br>Travelled From<br>Winner [m] |
| 11                     | 4 | SILENT DON       | 6       | 64.6                | 0:11.42            | 0:25.78       | 0:24.72 [9]                  | 0:12.60 [11]  | 6.87L  |  |  |  |  | -6                                       |
|                        |   | Margaret Collett |         | 1400-1200           | 1200-1000          |               | (0:12.12)                    | (0:12.60)     |        |  |  |  |  |                                          |