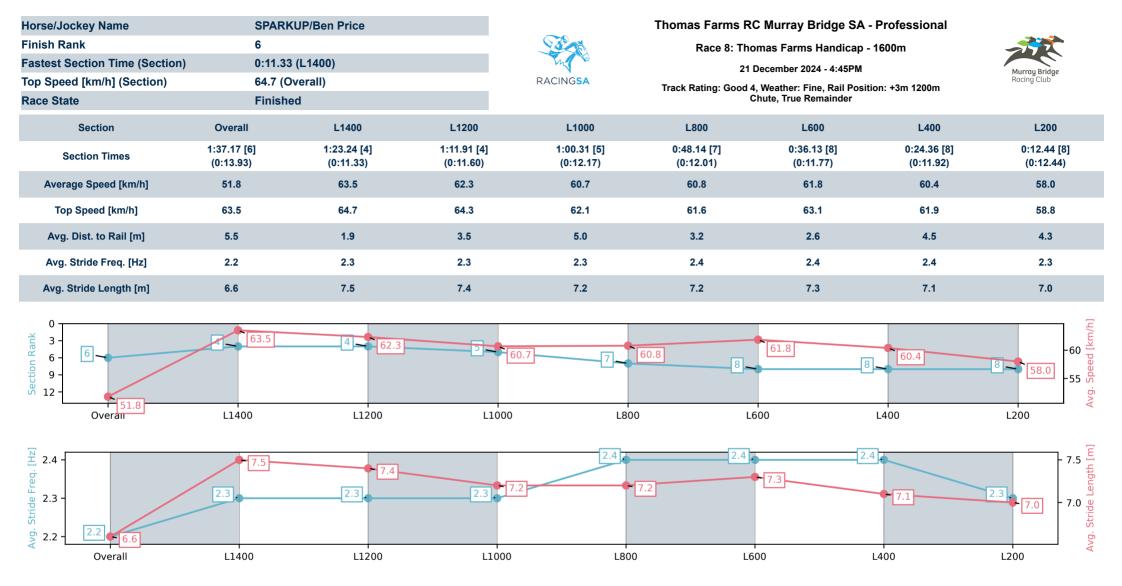

Race 8: Thomas Farms Handicap - 1600m

21 December 2024 - 4:45PM

Track Rating: Good 4, Weather: Fine, Rail Position: +3m 1200m Chute, True Remainder

| Section<br>Field Time | es |                  |         |                     |                    |               | Overall<br>1:36.68<br>(0:13.30) | L1400<br>1:23.38<br>(0:11.10) | L1200<br>1:12.28<br>(0:11.70) | L1000<br>1:00.57<br>(0:12.02) | L800<br>0:48.56<br>(0:12.16) | L600<br>0:36.41<br>(0:11.92) |                                          |
|-----------------------|----|------------------|---------|---------------------|--------------------|---------------|---------------------------------|-------------------------------|-------------------------------|-------------------------------|------------------------------|------------------------------|------------------------------------------|
| Position              | #  | Horse/Jockey     | Barrier | Top Speed<br>[km/h] | Fastest<br>Section | First<br>400m |                                 |                               |                               |                               |                              |                              | Distance<br>Travelled From<br>Winner [m] |
| 1                     | 11 | DEVIL'S DEXTER   | 5       | 65.5                | 0:11.25            | 0:24.67       | 1:36.68                         | 1:23.26 [2]                   | 1:12.01 [2]                   | 1:00.34 [2]                   | 0:48.33 [2]                  | 0:36.19 [2]                  |                                          |
|                       |    | Alana Livesey    |         | 1600-1400           | 1400-1200          |               | (0:13.42)                       | (0:11.25)                     | (0:11.67)                     | (0:12.01)                     | (0:12.14)                    | (0:11.82)                    |                                          |
| 2                     | 3  | RABTAT           | 8       | 64.9                | 0:11.28            | 0:25.71       | 1:36.97                         | 1:22.54 [10]                  | 1:11.26 [9]                   | 0:59.79 [8]                   | 0:47.95 [6]                  | 0:36.06 [6]                  | +4                                       |
|                       |    | Todd Pannell     |         | 1600-1400           | 1400-1200          |               | (0:14.43)                       | (0:11.28)                     | (0:11.47)                     | (0:11.84)                     | (0:11.89)                    | (0:11.88)                    |                                          |
| 3                     | 1  | FRANCE'S BOY     | 4       | 66.8                | 0:11.10            | 0:24.39       | 1:36.97                         | 1:23.68 [1]                   | 1:12.58 [1]                   | 1:00.88 [1]                   | 0:48.86 [1]                  | 0:36.70 [1]                  | -3                                       |
|                       |    | Zoe Lloyd        |         | 1600-1400           | 1400-1200          |               | (0:13.28)                       | (0:11.10)                     | (0:11.70)                     | (0:12.02)                     | (0:12.16)                    | (0:11.92)                    |                                          |
| 4                     | 2  | LOMAX            | 3       | 64.5                | 0:11.34            | 0:26.02       | 1:37.01                         | 1:22.33 [11]                  | 1:10.99 [11]                  | 0:59.55 [11]                  | 0:47.73 [10]                 | 0:35.85 [10]                 | +7                                       |
|                       |    | Lachlan Neindorf |         | 1600-1400           | 1400-1200          |               | (0:14.68)                       | (0:11.34)                     | (0:11.44)                     | (0:11.82)                     | (0:11.88)                    | (0:11.97)                    |                                          |
| 5                     | 7  | FALAISE          | 10      | 64.2                | 0:11.34            | 0:25.45       | 1:37.06                         | 1:22.95 [6]                   | 1:11.61 [6]                   | 1:00.06 [7]                   | 0:47.99 [8]                  | 0:35.99 [9]                  | +2                                       |
|                       |    | Jacob Opperman   |         | 1600-1400           | 1400-1200          |               | (0:14.11)                       | (0:11.34)                     | (0:11.55)                     | (0:12.07)                     | (0:12.00)                    | (0:11.72)                    |                                          |
| 6                     | 5  | SPARKUP          | 9       | 64.7                | 0:11.33            | 0:25.26       | 1:37.17                         | 1:23.24 [4]                   | 1:11.91 [4]                   | 1:00.31 [5]                   | 0:48.14 [7]                  | 0:36.13 [8]                  | +2                                       |
|                       |    | Ben Price        |         | 1600-1400           | 1400-1200          |               | (0:13.93)                       | (0:11.33)                     | (0:11.60)                     | (0:12.17)                     | (0:12.01)                    | (0:11.77)                    |                                          |
| 7                     | 12 | VIXENETTE        | 1       | 65.1                | 0:11.39            | 0:25.41       | 1:37.26                         | 1:23.32 [5]                   | 1:11.85 [5]                   | 1:00.46 [4]                   | 0:48.53 [4]                  | 0:36.65 [3]                  | -7                                       |
|                       |    | Rochelle Milnes  |         | 1400-1200           | 1200-1000          |               | (0:13.94)                       | (0:11.47)                     | (0:11.39)                     | (0:11.93)                     | (0:11.88)                    | (0:11.90)                    |                                          |
| 8                     | 6  | FOX GEM          | 11      | 65.1                | 0:11.13            | 0:25.51       | 1:37.38                         | 1:23.00 [9]                   | 1:11.87 [7]                   | 1:00.51 [6]                   | 0:48.57 [5]                  | 0:36.66 [5]                  | +6                                       |
|                       |    | Jake Toeroek     |         | 1600-1400           | 1400-1200          |               | (0:14.38)                       | (0:11.13)                     | (0:11.36)                     | (0:11.94)                     | (0:11.91)                    | (0:11.97)                    |                                          |
| 9                     | 13 | SIRMAZE          | 2       | 64.1                | 0:11.34            | 0:24.90       | 1:37.38                         | 1:23.82 [3]                   | 1:12.48 [3]                   | 1:00.83 [3]                   | 0:48.83 [3]                  | 0:36.76 [4]                  | +1                                       |
|                       |    | Jessica Tzaferis |         | 1600-1400           | 1400-1200          |               | (0:13.56)                       | (0:11.34)                     | (0:11.65)                     | (0:12.00)                     | (0:12.07)                    | (0:11.89)                    |                                          |
| 10                    | 8  | WEST CLIFF       | 7       | 64.5                | 0:11.36            | 0:25.71       | 1:37.53                         | 1:23.18 [8]                   | 1:11.82 [8]                   | 1:00.28 [10]                  | 0:48.20 [11]                 | 0:36.14 [11]                 | +5                                       |
|                       |    | Taylor Johnstone |         | 1400-1200           | 1400-1200          |               | (0:14.35)                       | (0:11.36)                     | (0:11.54)                     | (0:12.08)                     | (0:12.06)                    | (0:11.92)                    |                                          |

21 December 2024 - 4:45PM

RACINGSA

| Section<br>Field Time | es |                  |         |                     |                    |               | L400<br>0:24.48<br>(0:11.87) | L200<br>0:12.61<br>(0:12.61) |         |                                          |
|-----------------------|----|------------------|---------|---------------------|--------------------|---------------|------------------------------|------------------------------|---------|------------------------------------------|
| Position              | #  | Horse/Jockey     | Barrier | Top Speed<br>[km/h] | Fastest<br>Section | First<br>400m |                              |                              | Margin  | Distance<br>Travelled From<br>Winner [m] |
| 1                     | 11 | DEVIL'S DEXTER   | 5       | 65.5                | 0:11.25            | 0:24.67       | 0:24.37 [2]                  | 0:12.61 [1]                  | 1:36.68 |                                          |
|                       |    | Alana Livesey    |         | 1600-1400           | 1400-1200          |               | (0:11.76)                    | (0:12.61)                    |         |                                          |
| 2                     | 3  | RABTAT           | 8       | 64.9                | 0:11.28            | 0:25.71       | 0:24.18 [6]                  | 0:12.45 [5]                  | 1.88L   | +4                                       |
|                       |    | Todd Pannell     |         | 1600-1400           | 1400-1200          |               | (0:11.73)                    | (0:12.45)                    |         |                                          |
| 3                     | 1  | FRANCE'S BOY     | 4       | 66.8                | 0:11.10            | 0:24.39       | 0:24.78 [1]                  | 0:12.81 [2]                  | 1.9L    | -3                                       |
|                       |    | Zoe Lloyd        |         | 1600-1400           | 1400-1200          |               | (0:11.97)                    | (0:12.81)                    |         |                                          |
| 4                     | 2  | LOMAX            | 3       | 64.5                | 0:11.34            | 0:26.02       | 0:23.88 [10]                 | 0:12.22 [9]                  | 2.17L   | +7                                       |
|                       |    | Lachlan Neindorf |         | 1600-1400           | 1400-1200          |               | (0:11.66)                    | (0:12.22)                    |         |                                          |
| 5                     | 7  | FALAISE          | 10      | 64.2                | 0:11.34            | 0:25.45       | 0:24.27 [7]                  | 0:12.41 [7]                  | 2.53L   | +2                                       |
|                       |    | Jacob Opperman   |         | 1600-1400           | 1400-1200          |               | (0:11.86)                    | (0:12.41)                    |         |                                          |
| 6                     | 5  | SPARKUP          | 9       | 64.7                | 0:11.33            | 0:25.26       | 0:24.36 [8]                  | 0:12.44 [8]                  | 3.26L   | +2                                       |
|                       |    | Ben Price        |         | 1600-1400           | 1400-1200          |               | (0:11.92)                    | (0:12.44)                    |         | <br>                                     |
| 7                     | 12 | VIXENETTE        | 1       | 65.1                | 0:11.39            | 0:25.41       | 0:24.75 [3]                  | 0:12.76 [4]                  | 3.81L   | -7                                       |
|                       |    | Rochelle Milnes  |         | 1400-1200           | 1200-1000          |               | (0:11.99)                    | (0:12.76)                    |         |                                          |
| 8                     | 6  | FOX GEM          | 11      | 65.1                | 0:11.13            | 0:25.51       | 0:24.69 [5]                  | 0:12.85 [6]                  | 4.64L   | +6                                       |
|                       |    | Jake Toeroek     |         | 1600-1400           | 1400-1200          |               | (0:11.84)                    | (0:12.85)                    |         |                                          |
| 9                     | 13 | SIRMAZE          | 2       | 64.1                | 0:11.34            | 0:24.90       | 0:24.87 [4]                  | 0:12.89 [3]                  | 4.65L   | +1                                       |
|                       |    | Jessica Tzaferis |         | 1600-1400           | 1400-1200          |               | (0:11.98)                    | (0:12.89)                    |         |                                          |
| 10                    | 8  | WEST CLIFF       | 7       | 64.5                | 0:11.36            | 0:25.71       | 0:24.22 [11]                 | 0:12.44 [10]                 | 5.62L   | +5                                       |
|                       |    | Taylor Johnstone |         | 1400-1200           | 1400-1200          |               | (0:11.78)                    | (0:12.44)                    |         |                                          |