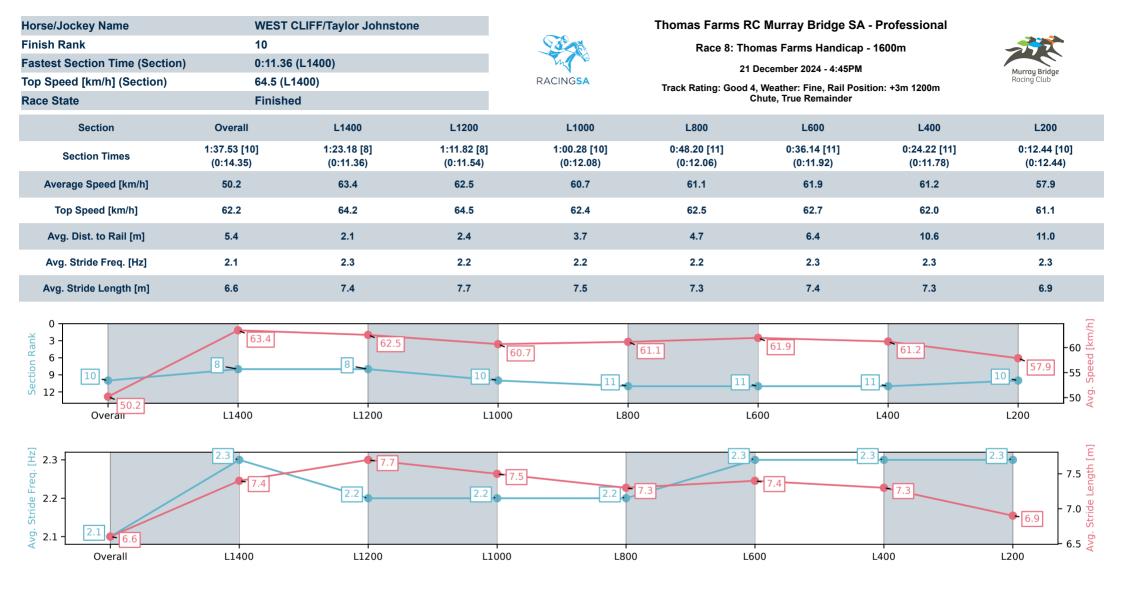

Race 8: Thomas Farms Handicap - 1600m

21 December 2024 - 4:45PM

Track Rating: Good 4, Weather: Fine, Rail Position: +3m 1200m Chute, True Remainder

| Section<br>Field Time | es |                  |         |                     |                    |               | Overall<br>1:36.68<br>(0:13.30) | L1400<br>1:23.38<br>(0:11.10) | L1200<br>1:12.28<br>(0:11.70) | L1000<br>1:00.57<br>(0:12.02) | L800<br>0:48.56<br>(0:12.16) | L600<br>0:36.41<br>(0:11.92) |                                          |
|-----------------------|----|------------------|---------|---------------------|--------------------|---------------|---------------------------------|-------------------------------|-------------------------------|-------------------------------|------------------------------|------------------------------|------------------------------------------|
| Position              | #  | Horse/Jockey     | Barrier | Top Speed<br>[km/h] | Fastest<br>Section | First<br>400m |                                 |                               |                               |                               |                              |                              | Distance<br>Travelled From<br>Winner [m] |
| 1                     | 11 | DEVIL'S DEXTER   | 5       | 65.5                | 0:11.25            | 0:24.67       | 1:36.68                         | 1:23.26 [2]                   | 1:12.01 [2]                   | 1:00.34 [2]                   | 0:48.33 [2]                  | 0:36.19 [2]                  |                                          |
|                       |    | Alana Livesey    |         | 1600-1400           | 1400-1200          |               | (0:13.42)                       | (0:11.25)                     | (0:11.67)                     | (0:12.01)                     | (0:12.14)                    | (0:11.82)                    |                                          |
| 2                     | 3  | RABTAT           | 8       | 64.9                | 0:11.28            | 0:25.71       | 1:36.97                         | 1:22.54 [10]                  | 1:11.26 [9]                   | 0:59.79 [8]                   | 0:47.95 [6]                  | 0:36.06 [6]                  | +4                                       |
|                       |    | Todd Pannell     |         | 1600-1400           | 1400-1200          |               | (0:14.43)                       | (0:11.28)                     | (0:11.47)                     | (0:11.84)                     | (0:11.89)                    | (0:11.88)                    |                                          |
| 3                     | 1  | FRANCE'S BOY     | 4       | 66.8                | 0:11.10            | 0:24.39       | 1:36.97                         | 1:23.68 [1]                   | 1:12.58 [1]                   | 1:00.88 [1]                   | 0:48.86 [1]                  | 0:36.70 [1]                  | -3                                       |
|                       |    | Zoe Lloyd        |         | 1600-1400           | 1400-1200          |               | (0:13.28)                       | (0:11.10)                     | (0:11.70)                     | (0:12.02)                     | (0:12.16)                    | (0:11.92)                    |                                          |
| 4                     | 2  | LOMAX            | 3       | 64.5                | 0:11.34            | 0:26.02       | 1:37.01                         | 1:22.33 [11]                  | 1:10.99 [11]                  | 0:59.55 [11]                  | 0:47.73 [10]                 | 0:35.85 [10]                 | +7                                       |
|                       |    | Lachlan Neindorf |         | 1600-1400           | 1400-1200          |               | (0:14.68)                       | (0:11.34)                     | (0:11.44)                     | (0:11.82)                     | (0:11.88)                    | (0:11.97)                    |                                          |
| 5                     | 7  | FALAISE          | 10      | 64.2                | 0:11.34            | 0:25.45       | 1:37.06                         | 1:22.95 [6]                   | 1:11.61 [6]                   | 1:00.06 [7]                   | 0:47.99 [8]                  | 0:35.99 [9]                  | +2                                       |
|                       |    | Jacob Opperman   |         | 1600-1400           | 1400-1200          |               | (0:14.11)                       | (0:11.34)                     | (0:11.55)                     | (0:12.07)                     | (0:12.00)                    | (0:11.72)                    |                                          |
| 6                     | 5  | SPARKUP          | 9       | 64.7                | 0:11.33            | 0:25.26       | 1:37.17                         | 1:23.24 [4]                   | 1:11.91 [4]                   | 1:00.31 [5]                   | 0:48.14 [7]                  | 0:36.13 [8]                  | +2                                       |
|                       |    | Ben Price        |         | 1600-1400           | 1400-1200          |               | (0:13.93)                       | (0:11.33)                     | (0:11.60)                     | (0:12.17)                     | (0:12.01)                    | (0:11.77)                    |                                          |
| 7                     | 12 | VIXENETTE        | 1       | 65.1                | 0:11.39            | 0:25.41       | 1:37.26                         | 1:23.32 [5]                   | 1:11.85 [5]                   | 1:00.46 [4]                   | 0:48.53 [4]                  | 0:36.65 [3]                  | -7                                       |
|                       |    | Rochelle Milnes  |         | 1400-1200           | 1200-1000          |               | (0:13.94)                       | (0:11.47)                     | (0:11.39)                     | (0:11.93)                     | (0:11.88)                    | (0:11.90)                    |                                          |
| 8                     | 6  | FOX GEM          | 11      | 65.1                | 0:11.13            | 0:25.51       | 1:37.38                         | 1:23.00 [9]                   | 1:11.87 [7]                   | 1:00.51 [6]                   | 0:48.57 [5]                  | 0:36.66 [5]                  | +6                                       |
|                       |    | Jake Toeroek     |         | 1600-1400           | 1400-1200          |               | (0:14.38)                       | (0:11.13)                     | (0:11.36)                     | (0:11.94)                     | (0:11.91)                    | (0:11.97)                    |                                          |
| 9                     | 13 | SIRMAZE          | 2       | 64.1                | 0:11.34            | 0:24.90       | 1:37.38                         | 1:23.82 [3]                   | 1:12.48 [3]                   | 1:00.83 [3]                   | 0:48.83 [3]                  | 0:36.76 [4]                  | +1                                       |
|                       |    | Jessica Tzaferis |         | 1600-1400           | 1400-1200          |               | (0:13.56)                       | (0:11.34)                     | (0:11.65)                     | (0:12.00)                     | (0:12.07)                    | (0:11.89)                    |                                          |
| 10                    | 8  | WEST CLIFF       | 7       | 64.5                | 0:11.36            | 0:25.71       | 1:37.53                         | 1:23.18 [8]                   | 1:11.82 [8]                   | 1:00.28 [10]                  | 0:48.20 [11]                 | 0:36.14 [11]                 | +5                                       |
|                       |    | Taylor Johnstone |         | 1400-1200           | 1400-1200          |               | (0:14.35)                       | (0:11.36)                     | (0:11.54)                     | (0:12.08)                     | (0:12.06)                    | (0:11.92)                    |                                          |

Track Rating: Good 4, Weather: Fine, Rail Position: +3m 1200m Chute, True Remainder

| Section<br>Field Tim | es |                  |         |                     |                    |               | Overall<br>1:36.68<br>(0:13.30) | L1400<br>1:23.38<br>(0:11.10) | L1200<br>1:12.28<br>(0:11.70) | L1000<br>1:00.57<br>(0:12.02) | L800<br>0:48.56<br>(0:12.16) | L600<br>0:36.41<br>(0:11.92) |                                          |
|----------------------|----|------------------|---------|---------------------|--------------------|---------------|---------------------------------|-------------------------------|-------------------------------|-------------------------------|------------------------------|------------------------------|------------------------------------------|
| Position             | #  | Horse/Jockey     | Barrier | Top Speed<br>[km/h] | Fastest<br>Section | First<br>400m |                                 |                               |                               |                               |                              |                              | Distance<br>Travelled From<br>Winner [m] |
| 11                   | 4  | SILENT DON       | 6       | 64.6                | 0:11.42            | 0:25.78       | 1:37.72                         | 1:23.39 [7]                   | 1:11.94 [10]                  | 1:00.52 [9]                   | 0:48.61 [9]                  | 0:36.71 [7]                  | -6                                       |
|                      |    | Margaret Collett |         | 1400-1200           | 1200-1000          |               | (0:14.33)                       | (0:11.45)                     | (0:11.42)                     | (0:11.91)                     | (0:11.90)                    | (0:11.99)                    |                                          |

21 December 2024 - 4:45PM

RACINGSA

| Section<br>Field Time | es |                  |         |                     |                    |               | L400<br>0:24.48<br>(0:11.87) | L200<br>0:12.61<br>(0:12.61) |         |                                          |
|-----------------------|----|------------------|---------|---------------------|--------------------|---------------|------------------------------|------------------------------|---------|------------------------------------------|
| Position              | #  | Horse/Jockey     | Barrier | Top Speed<br>[km/h] | Fastest<br>Section | First<br>400m |                              |                              | Margin  | Distance<br>Travelled From<br>Winner [m] |
| 1                     | 11 | DEVIL'S DEXTER   | 5       | 65.5                | 0:11.25            | 0:24.67       | 0:24.37 [2]                  | 0:12.61 [1]                  | 1:36.68 |                                          |
|                       |    | Alana Livesey    |         | 1600-1400           | 1400-1200          |               | (0:11.76)                    | (0:12.61)                    |         |                                          |
| 2                     | 3  | RABTAT           | 8       | 64.9                | 0:11.28            | 0:25.71       | 0:24.18 [6]                  | 0:12.45 [5]                  | 1.88L   | +4                                       |
|                       |    | Todd Pannell     |         | 1600-1400           | 1400-1200          |               | (0:11.73)                    | (0:12.45)                    |         |                                          |
| 3                     | 1  | FRANCE'S BOY     | 4       | 66.8                | 0:11.10            | 0:24.39       | 0:24.78 [1]                  | 0:12.81 [2]                  | 1.9L    | -3                                       |
|                       |    | Zoe Lloyd        |         | 1600-1400           | 1400-1200          |               | (0:11.97)                    | (0:12.81)                    |         |                                          |
| 4                     | 2  | LOMAX            | 3       | 64.5                | 0:11.34            | 0:26.02       | 0:23.88 [10]                 | 0:12.22 [9]                  | 2.17L   | +7                                       |
|                       |    | Lachlan Neindorf |         | 1600-1400           | 1400-1200          |               | (0:11.66)                    | (0:12.22)                    |         |                                          |
| 5                     | 7  | FALAISE          | 10      | 64.2                | 0:11.34            | 0:25.45       | 0:24.27 [7]                  | 0:12.41 [7]                  | 2.53L   | +2                                       |
|                       |    | Jacob Opperman   |         | 1600-1400           | 1400-1200          |               | (0:11.86)                    | (0:12.41)                    |         |                                          |
| 6                     | 5  | SPARKUP          | 9       | 64.7                | 0:11.33            | 0:25.26       | 0:24.36 [8]                  | 0:12.44 [8]                  | 3.26L   | +2                                       |
|                       |    | Ben Price        |         | 1600-1400           | 1400-1200          |               | (0:11.92)                    | (0:12.44)                    |         | <br>                                     |
| 7                     | 12 | VIXENETTE        | 1       | 65.1                | 0:11.39            | 0:25.41       | 0:24.75 [3]                  | 0:12.76 [4]                  | 3.81L   | -7                                       |
|                       |    | Rochelle Milnes  |         | 1400-1200           | 1200-1000          |               | (0:11.99)                    | (0:12.76)                    |         |                                          |
| 8                     | 6  | FOX GEM          | 11      | 65.1                | 0:11.13            | 0:25.51       | 0:24.69 [5]                  | 0:12.85 [6]                  | 4.64L   | +6                                       |
|                       |    | Jake Toeroek     |         | 1600-1400           | 1400-1200          |               | (0:11.84)                    | (0:12.85)                    |         |                                          |
| 9                     | 13 | SIRMAZE          | 2       | 64.1                | 0:11.34            | 0:24.90       | 0:24.87 [4]                  | 0:12.89 [3]                  | 4.65L   | +1                                       |
|                       |    | Jessica Tzaferis |         | 1600-1400           | 1400-1200          |               | (0:11.98)                    | (0:12.89)                    |         |                                          |
| 10                    | 8  | WEST CLIFF       | 7       | 64.5                | 0:11.36            | 0:25.71       | 0:24.22 [11]                 | 0:12.44 [10]                 | 5.62L   | +5                                       |
|                       |    | Taylor Johnstone |         | 1400-1200           | 1400-1200          |               | (0:11.78)                    | (0:12.44)                    |         |                                          |

Track Rating: Good 4, Weather: Fine, Rail Position: +3m 1200m Chute, True Remainder

| Section<br>Field Times |   |                  |         |                     |                    |               | L400<br>0:24.48<br>(0:11.87) | 24.48 0:12.61 |        |  |  |  |  |                                          |
|------------------------|---|------------------|---------|---------------------|--------------------|---------------|------------------------------|---------------|--------|--|--|--|--|------------------------------------------|
| Position               | # | Horse/Jockey     | Barrier | Top Speed<br>[km/h] | Fastest<br>Section | First<br>400m |                              |               | Margin |  |  |  |  | Distance<br>Travelled From<br>Winner [m] |
| 11                     | 4 | SILENT DON       | 6       | 64.6                | 0:11.42            | 0:25.78       | 0:24.72 [9]                  | 0:12.60 [11]  | 6.87L  |  |  |  |  | -6                                       |
|                        |   | Margaret Collett |         | 1400-1200           | 1200-1000          |               | (0:12.12)                    | (0:12.60)     |        |  |  |  |  |                                          |