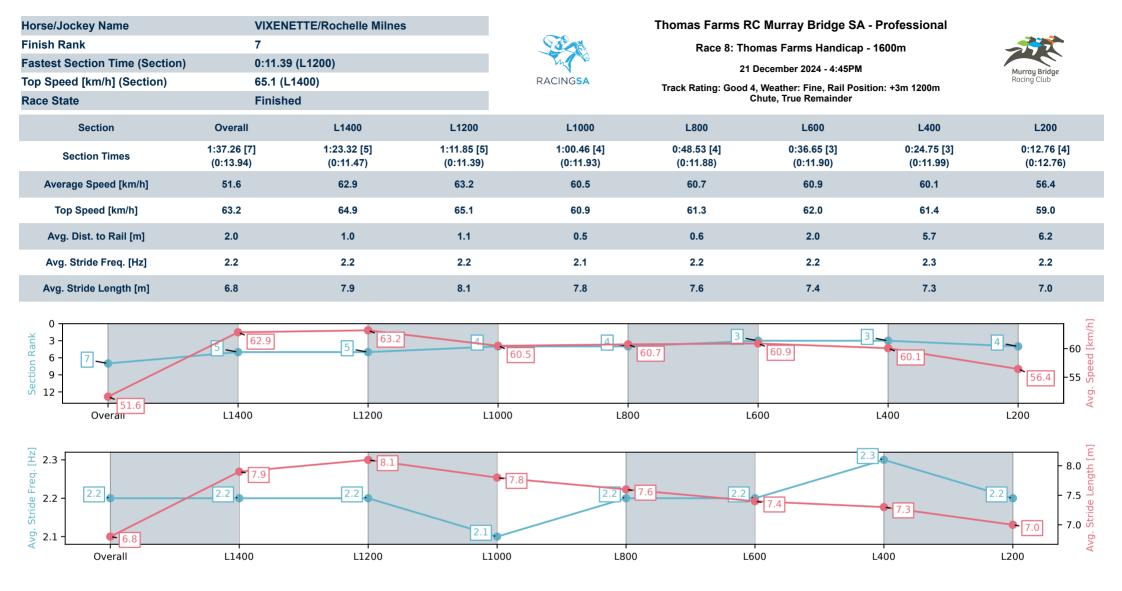

Race 8: Thomas Farms Handicap - 1600m

21 December 2024 - 4:45PM

Track Rating: Good 4, Weather: Fine, Rail Position: +3m 1200m Chute, True Remainder

| Section<br>Field Time | es |                  |         |                     |                    |               | Overall<br>1:36.68<br>(0:13.30) | L1400<br>1:23.38<br>(0:11.10) | L1200<br>1:12.28<br>(0:11.70) | L1000<br>1:00.57<br>(0:12.02) | L800<br>0:48.56<br>(0:12.16) | L600<br>0:36.41<br>(0:11.92) |                                          |
|-----------------------|----|------------------|---------|---------------------|--------------------|---------------|---------------------------------|-------------------------------|-------------------------------|-------------------------------|------------------------------|------------------------------|------------------------------------------|
| Position              | #  | Horse/Jockey     | Barrier | Top Speed<br>[km/h] | Fastest<br>Section | First<br>400m |                                 |                               |                               |                               |                              |                              | Distance<br>Travelled From<br>Winner [m] |
| 1                     | 11 | DEVIL'S DEXTER   | 5       | 65.5                | 0:11.25            | 0:24.67       | 1:36.68                         | 1:23.26 [2]                   | 1:12.01 [2]                   | 1:00.34 [2]                   | 0:48.33 [2]                  | 0:36.19 [2]                  |                                          |
|                       |    | Alana Livesey    |         | 1600-1400           | 1400-1200          |               | (0:13.42)                       | (0:11.25)                     | (0:11.67)                     | (0:12.01)                     | (0:12.14)                    | (0:11.82)                    |                                          |
| 2                     | 3  | RABTAT           | 8       | 64.9                | 0:11.28            | 0:25.71       | 1:36.97                         | 1:22.54 [10]                  | 1:11.26 [9]                   | 0:59.79 [8]                   | 0:47.95 [6]                  | 0:36.06 [6]                  | +4                                       |
|                       |    | Todd Pannell     |         | 1600-1400           | 1400-1200          |               | (0:14.43)                       | (0:11.28)                     | (0:11.47)                     | (0:11.84)                     | (0:11.89)                    | (0:11.88)                    |                                          |
| 3                     | 1  | FRANCE'S BOY     | 4       | 66.8                | 0:11.10            | 0:24.39       | 1:36.97                         | 1:23.68 [1]                   | 1:12.58 [1]                   | 1:00.88 [1]                   | 0:48.86 [1]                  | 0:36.70 [1]                  | -3                                       |
|                       |    | Zoe Lloyd        |         | 1600-1400           | 1400-1200          |               | (0:13.28)                       | (0:11.10)                     | (0:11.70)                     | (0:12.02)                     | (0:12.16)                    | (0:11.92)                    |                                          |
| 4                     | 2  | LOMAX            | 3       | 64.5                | 0:11.34            | 0:26.02       | 1:37.01                         | 1:22.33 [11]                  | 1:10.99 [11]                  | 0:59.55 [11]                  | 0:47.73 [10]                 | 0:35.85 [10]                 | +7                                       |
|                       |    | Lachlan Neindorf |         | 1600-1400           | 1400-1200          |               | (0:14.68)                       | (0:11.34)                     | (0:11.44)                     | (0:11.82)                     | (0:11.88)                    | (0:11.97)                    |                                          |
| 5                     | 7  | FALAISE          | 10      | 64.2                | 0:11.34            | 0:25.45       | 1:37.06                         | 1:22.95 [6]                   | 1:11.61 [6]                   | 1:00.06 [7]                   | 0:47.99 [8]                  | 0:35.99 [9]                  | +2                                       |
|                       |    | Jacob Opperman   |         | 1600-1400           | 1400-1200          |               | (0:14.11)                       | (0:11.34)                     | (0:11.55)                     | (0:12.07)                     | (0:12.00)                    | (0:11.72)                    |                                          |
| 6                     | 5  | SPARKUP          | 9       | 64.7                | 0:11.33            | 0:25.26       | 1:37.17                         | 1:23.24 [4]                   | 1:11.91 [4]                   | 1:00.31 [5]                   | 0:48.14 [7]                  | 0:36.13 [8]                  | +2                                       |
|                       |    | Ben Price        |         | 1600-1400           | 1400-1200          |               | (0:13.93)                       | (0:11.33)                     | (0:11.60)                     | (0:12.17)                     | (0:12.01)                    | (0:11.77)                    |                                          |
| 7                     | 12 | VIXENETTE        | 1       | 65.1                | 0:11.39            | 0:25.41       | 1:37.26                         | 1:23.32 [5]                   | 1:11.85 [5]                   | 1:00.46 [4]                   | 0:48.53 [4]                  | 0:36.65 [3]                  | -7                                       |
|                       |    | Rochelle Milnes  |         | 1400-1200           | 1200-1000          |               | (0:13.94)                       | (0:11.47)                     | (0:11.39)                     | (0:11.93)                     | (0:11.88)                    | (0:11.90)                    |                                          |
| 8                     | 6  | FOX GEM          | 11      | 65.1                | 0:11.13            | 0:25.51       | 1:37.38                         | 1:23.00 [9]                   | 1:11.87 [7]                   | 1:00.51 [6]                   | 0:48.57 [5]                  | 0:36.66 [5]                  | +6                                       |
|                       |    | Jake Toeroek     |         | 1600-1400           | 1400-1200          |               | (0:14.38)                       | (0:11.13)                     | (0:11.36)                     | (0:11.94)                     | (0:11.91)                    | (0:11.97)                    |                                          |
| 9                     | 13 | SIRMAZE          | 2       | 64.1                | 0:11.34            | 0:24.90       | 1:37.38                         | 1:23.82 [3]                   | 1:12.48 [3]                   | 1:00.83 [3]                   | 0:48.83 [3]                  | 0:36.76 [4]                  | +1                                       |
|                       |    | Jessica Tzaferis |         | 1600-1400           | 1400-1200          |               | (0:13.56)                       | (0:11.34)                     | (0:11.65)                     | (0:12.00)                     | (0:12.07)                    | (0:11.89)                    |                                          |
| 10                    | 8  | WEST CLIFF       | 7       | 64.5                | 0:11.36            | 0:25.71       | 1:37.53                         | 1:23.18 [8]                   | 1:11.82 [8]                   | 1:00.28 [10]                  | 0:48.20 [11]                 | 0:36.14 [11]                 | +5                                       |
|                       |    | Taylor Johnstone |         | 1400-1200           | 1400-1200          |               | (0:14.35)                       | (0:11.36)                     | (0:11.54)                     | (0:12.08)                     | (0:12.06)                    | (0:11.92)                    |                                          |

21 December 2024 - 4:45PM

RACINGSA

| Section<br>Field Time | es |                  |         |                     |                    |               | L400<br>0:24.48<br>(0:11.87) | L200<br>0:12.61<br>(0:12.61) |         |                                          |
|-----------------------|----|------------------|---------|---------------------|--------------------|---------------|------------------------------|------------------------------|---------|------------------------------------------|
| Position              | #  | Horse/Jockey     | Barrier | Top Speed<br>[km/h] | Fastest<br>Section | First<br>400m |                              |                              | Margin  | Distance<br>Travelled From<br>Winner [m] |
| 1                     | 11 | DEVIL'S DEXTER   | 5       | 65.5                | 0:11.25            | 0:24.67       | 0:24.37 [2]                  | 0:12.61 [1]                  | 1:36.68 |                                          |
|                       |    | Alana Livesey    |         | 1600-1400           | 1400-1200          |               | (0:11.76)                    | (0:12.61)                    |         |                                          |
| 2                     | 3  | RABTAT           | 8       | 64.9                | 0:11.28            | 0:25.71       | 0:24.18 [6]                  | 0:12.45 [5]                  | 1.88L   | +4                                       |
|                       |    | Todd Pannell     |         | 1600-1400           | 1400-1200          |               | (0:11.73)                    | (0:12.45)                    |         |                                          |
| 3                     | 1  | FRANCE'S BOY     | 4       | 66.8                | 0:11.10            | 0:24.39       | 0:24.78 [1]                  | 0:12.81 [2]                  | 1.9L    | -3                                       |
|                       |    | Zoe Lloyd        |         | 1600-1400           | 1400-1200          |               | (0:11.97)                    | (0:12.81)                    |         |                                          |
| 4                     | 2  | LOMAX            | 3       | 64.5                | 0:11.34            | 0:26.02       | 0:23.88 [10]                 | 0:12.22 [9]                  | 2.17L   | +7                                       |
|                       |    | Lachlan Neindorf |         | 1600-1400           | 1400-1200          |               | (0:11.66)                    | (0:12.22)                    |         |                                          |
| 5                     | 7  | FALAISE          | 10      | 64.2                | 0:11.34            | 0:25.45       | 0:24.27 [7]                  | 0:12.41 [7]                  | 2.53L   | +2                                       |
|                       |    | Jacob Opperman   |         | 1600-1400           | 1400-1200          |               | (0:11.86)                    | (0:12.41)                    |         |                                          |
| 6                     | 5  | SPARKUP          | 9       | 64.7                | 0:11.33            | 0:25.26       | 0:24.36 [8]                  | 0:12.44 [8]                  | 3.26L   | +2                                       |
|                       |    | Ben Price        |         | 1600-1400           | 1400-1200          |               | (0:11.92)                    | (0:12.44)                    |         | <br>                                     |
| 7                     | 12 | VIXENETTE        | 1       | 65.1                | 0:11.39            | 0:25.41       | 0:24.75 [3]                  | 0:12.76 [4]                  | 3.81L   | -7                                       |
|                       |    | Rochelle Milnes  |         | 1400-1200           | 1200-1000          |               | (0:11.99)                    | (0:12.76)                    |         |                                          |
| 8                     | 6  | FOX GEM          | 11      | 65.1                | 0:11.13            | 0:25.51       | 0:24.69 [5]                  | 0:12.85 [6]                  | 4.64L   | +6                                       |
|                       |    | Jake Toeroek     |         | 1600-1400           | 1400-1200          |               | (0:11.84)                    | (0:12.85)                    |         |                                          |
| 9                     | 13 | SIRMAZE          | 2       | 64.1                | 0:11.34            | 0:24.90       | 0:24.87 [4]                  | 0:12.89 [3]                  | 4.65L   | +1                                       |
|                       |    | Jessica Tzaferis |         | 1600-1400           | 1400-1200          |               | (0:11.98)                    | (0:12.89)                    |         |                                          |
| 10                    | 8  | WEST CLIFF       | 7       | 64.5                | 0:11.36            | 0:25.71       | 0:24.22 [11]                 | 0:12.44 [10]                 | 5.62L   | +5                                       |
|                       |    | Taylor Johnstone |         | 1400-1200           | 1400-1200          |               | (0:11.78)                    | (0:12.44)                    |         |                                          |