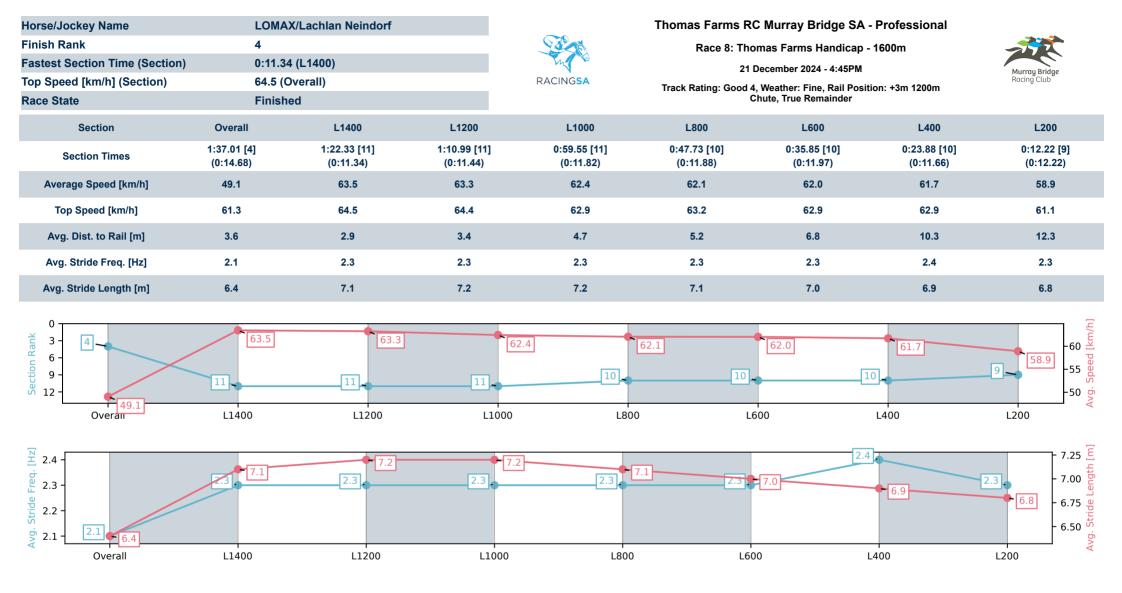

Race 8: Thomas Farms Handicap - 1600m

21 December 2024 - 4:45PM

Track Rating: Good 4, Weather: Fine, Rail Position: +3m 1200m Chute, True Remainder

| Section<br>Field Time | es |                  |         |                     |                    |               | Overall<br>1:36.68<br>(0:13.30) | L1400<br>1:23.38<br>(0:11.10) | L1200<br>1:12.28<br>(0:11.70) | L1000<br>1:00.57<br>(0:12.02) | L800<br>0:48.56<br>(0:12.16) | L600<br>0:36.41<br>(0:11.92) |                                          |
|-----------------------|----|------------------|---------|---------------------|--------------------|---------------|---------------------------------|-------------------------------|-------------------------------|-------------------------------|------------------------------|------------------------------|------------------------------------------|
| Position              | #  | Horse/Jockey     | Barrier | Top Speed<br>[km/h] | Fastest<br>Section | First<br>400m |                                 |                               |                               |                               |                              |                              | Distance<br>Travelled From<br>Winner [m] |
| 1                     | 11 | DEVIL'S DEXTER   | 5       | 65.5                | 0:11.25            | 0:24.67       | 1:36.68                         | 1:23.26 [2]                   | 1:12.01 [2]                   | 1:00.34 [2]                   | 0:48.33 [2]                  | 0:36.19 [2]                  |                                          |
|                       |    | Alana Livesey    |         | 1600-1400           | 1400-1200          |               | (0:13.42)                       | (0:11.25)                     | (0:11.67)                     | (0:12.01)                     | (0:12.14)                    | (0:11.82)                    |                                          |
| 2                     | 3  | RABTAT           | 8       | 64.9                | 0:11.28            | 0:25.71       | 1:36.97                         | 1:22.54 [10]                  | 1:11.26 [9]                   | 0:59.79 [8]                   | 0:47.95 [6]                  | 0:36.06 [6]                  | +4                                       |
|                       |    | Todd Pannell     |         | 1600-1400           | 1400-1200          |               | (0:14.43)                       | (0:11.28)                     | (0:11.47)                     | (0:11.84)                     | (0:11.89)                    | (0:11.88)                    |                                          |
| 3                     | 1  | FRANCE'S BOY     | 4       | 66.8                | 0:11.10            | 0:24.39       | 1:36.97                         | 1:23.68 [1]                   | 1:12.58 [1]                   | 1:00.88 [1]                   | 0:48.86 [1]                  | 0:36.70 [1]                  | -3                                       |
|                       |    | Zoe Lloyd        |         | 1600-1400           | 1400-1200          |               | (0:13.28)                       | (0:11.10)                     | (0:11.70)                     | (0:12.02)                     | (0:12.16)                    | (0:11.92)                    |                                          |
| 4                     | 2  | LOMAX            | 3       | 64.5                | 0:11.34            | 0:26.02       | 1:37.01                         | 1:22.33 [11]                  | 1:10.99 [11]                  | 0:59.55 [11]                  | 0:47.73 [10]                 | 0:35.85 [10]                 | +7                                       |
|                       |    | Lachlan Neindorf |         | 1600-1400           | 1400-1200          |               | (0:14.68)                       | (0:11.34)                     | (0:11.44)                     | (0:11.82)                     | (0:11.88)                    | (0:11.97)                    |                                          |
| 5                     | 7  | FALAISE          | 10      | 64.2                | 0:11.34            | 0:25.45       | 1:37.06                         | 1:22.95 [6]                   | 1:11.61 [6]                   | 1:00.06 [7]                   | 0:47.99 [8]                  | 0:35.99 [9]                  | +2                                       |
|                       |    | Jacob Opperman   |         | 1600-1400           | 1400-1200          |               | (0:14.11)                       | (0:11.34)                     | (0:11.55)                     | (0:12.07)                     | (0:12.00)                    | (0:11.72)                    |                                          |
| 6                     | 5  | SPARKUP          | 9       | 64.7                | 0:11.33            | 0:25.26       | 1:37.17                         | 1:23.24 [4]                   | 1:11.91 [4]                   | 1:00.31 [5]                   | 0:48.14 [7]                  | 0:36.13 [8]                  | +2                                       |
|                       |    | Ben Price        |         | 1600-1400           | 1400-1200          |               | (0:13.93)                       | (0:11.33)                     | (0:11.60)                     | (0:12.17)                     | (0:12.01)                    | (0:11.77)                    |                                          |
| 7                     | 12 | VIXENETTE        | 1       | 65.1                | 0:11.39            | 0:25.41       | 1:37.26                         | 1:23.32 [5]                   | 1:11.85 [5]                   | 1:00.46 [4]                   | 0:48.53 [4]                  | 0:36.65 [3]                  | -7                                       |
|                       |    | Rochelle Milnes  |         | 1400-1200           | 1200-1000          |               | (0:13.94)                       | (0:11.47)                     | (0:11.39)                     | (0:11.93)                     | (0:11.88)                    | (0:11.90)                    |                                          |
| 8                     | 6  | FOX GEM          | 11      | 65.1                | 0:11.13            | 0:25.51       | 1:37.38                         | 1:23.00 [9]                   | 1:11.87 [7]                   | 1:00.51 [6]                   | 0:48.57 [5]                  | 0:36.66 [5]                  | +6                                       |
|                       |    | Jake Toeroek     |         | 1600-1400           | 1400-1200          |               | (0:14.38)                       | (0:11.13)                     | (0:11.36)                     | (0:11.94)                     | (0:11.91)                    | (0:11.97)                    |                                          |
| 9                     | 13 | SIRMAZE          | 2       | 64.1                | 0:11.34            | 0:24.90       | 1:37.38                         | 1:23.82 [3]                   | 1:12.48 [3]                   | 1:00.83 [3]                   | 0:48.83 [3]                  | 0:36.76 [4]                  | +1                                       |
|                       |    | Jessica Tzaferis |         | 1600-1400           | 1400-1200          |               | (0:13.56)                       | (0:11.34)                     | (0:11.65)                     | (0:12.00)                     | (0:12.07)                    | (0:11.89)                    |                                          |
| 10                    | 8  | WEST CLIFF       | 7       | 64.5                | 0:11.36            | 0:25.71       | 1:37.53                         | 1:23.18 [8]                   | 1:11.82 [8]                   | 1:00.28 [10]                  | 0:48.20 [11]                 | 0:36.14 [11]                 | +5                                       |
|                       |    | Taylor Johnstone |         | 1400-1200           | 1400-1200          |               | (0:14.35)                       | (0:11.36)                     | (0:11.54)                     | (0:12.08)                     | (0:12.06)                    | (0:11.92)                    |                                          |

Track Rating: Good 4, Weather: Fine, Rail Position: +3m 1200m Chute, True Remainder

| Section<br>Field Tim | es |                  |         |                     |                    |               | Overall<br>1:36.68<br>(0:13.30) | L1400<br>1:23.38<br>(0:11.10) | L1200<br>1:12.28<br>(0:11.70) | L1000<br>1:00.57<br>(0:12.02) | L800<br>0:48.56<br>(0:12.16) | L600<br>0:36.41<br>(0:11.92) |                                          |
|----------------------|----|------------------|---------|---------------------|--------------------|---------------|---------------------------------|-------------------------------|-------------------------------|-------------------------------|------------------------------|------------------------------|------------------------------------------|
| Position             | #  | Horse/Jockey     | Barrier | Top Speed<br>[km/h] | Fastest<br>Section | First<br>400m |                                 |                               |                               |                               |                              |                              | Distance<br>Travelled From<br>Winner [m] |
| 11                   | 4  | SILENT DON       | 6       | 64.6                | 0:11.42            | 0:25.78       | 1:37.72                         | 1:23.39 [7]                   | 1:11.94 [10]                  | 1:00.52 [9]                   | 0:48.61 [9]                  | 0:36.71 [7]                  | -6                                       |
|                      |    | Margaret Collett |         | 1400-1200           | 1200-1000          |               | (0:14.33)                       | (0:11.45)                     | (0:11.42)                     | (0:11.91)                     | (0:11.90)                    | (0:11.99)                    |                                          |

21 December 2024 - 4:45PM

RACINGSA

| Section<br>Field Time | es |                  |         |                     |                    |               | L400<br>0:24.48<br>(0:11.87) | L200<br>0:12.61<br>(0:12.61) |         |                                          |
|-----------------------|----|------------------|---------|---------------------|--------------------|---------------|------------------------------|------------------------------|---------|------------------------------------------|
| Position              | #  | Horse/Jockey     | Barrier | Top Speed<br>[km/h] | Fastest<br>Section | First<br>400m |                              |                              | Margin  | Distance<br>Travelled From<br>Winner [m] |
| 1                     | 11 | DEVIL'S DEXTER   | 5       | 65.5                | 0:11.25            | 0:24.67       | 0:24.37 [2]                  | 0:12.61 [1]                  | 1:36.68 |                                          |
|                       |    | Alana Livesey    |         | 1600-1400           | 1400-1200          |               | (0:11.76)                    | (0:12.61)                    |         |                                          |
| 2                     | 3  | RABTAT           | 8       | 64.9                | 0:11.28            | 0:25.71       | 0:24.18 [6]                  | 0:12.45 [5]                  | 1.88L   | +4                                       |
|                       |    | Todd Pannell     |         | 1600-1400           | 1400-1200          |               | (0:11.73)                    | (0:12.45)                    |         |                                          |
| 3                     | 1  | FRANCE'S BOY     | 4       | 66.8                | 0:11.10            | 0:24.39       | 0:24.78 [1]                  | 0:12.81 [2]                  | 1.9L    | -3                                       |
|                       |    | Zoe Lloyd        |         | 1600-1400           | 1400-1200          |               | (0:11.97)                    | (0:12.81)                    |         |                                          |
| 4                     | 2  | LOMAX            | 3       | 64.5                | 0:11.34            | 0:26.02       | 0:23.88 [10]                 | 0:12.22 [9]                  | 2.17L   | +7                                       |
|                       |    | Lachlan Neindorf |         | 1600-1400           | 1400-1200          |               | (0:11.66)                    | (0:12.22)                    |         |                                          |
| 5                     | 7  | FALAISE          | 10      | 64.2                | 0:11.34            | 0:25.45       | 0:24.27 [7]                  | 0:12.41 [7]                  | 2.53L   | +2                                       |
|                       |    | Jacob Opperman   |         | 1600-1400           | 1400-1200          |               | (0:11.86)                    | (0:12.41)                    |         |                                          |
| 6                     | 5  | SPARKUP          | 9       | 64.7                | 0:11.33            | 0:25.26       | 0:24.36 [8]                  | 0:12.44 [8]                  | 3.26L   | +2                                       |
|                       |    | Ben Price        |         | 1600-1400           | 1400-1200          |               | (0:11.92)                    | (0:12.44)                    |         | <br>                                     |
| 7                     | 12 | VIXENETTE        | 1       | 65.1                | 0:11.39            | 0:25.41       | 0:24.75 [3]                  | 0:12.76 [4]                  | 3.81L   | -7                                       |
|                       |    | Rochelle Milnes  |         | 1400-1200           | 1200-1000          |               | (0:11.99)                    | (0:12.76)                    |         |                                          |
| 8                     | 6  | FOX GEM          | 11      | 65.1                | 0:11.13            | 0:25.51       | 0:24.69 [5]                  | 0:12.85 [6]                  | 4.64L   | +6                                       |
|                       |    | Jake Toeroek     |         | 1600-1400           | 1400-1200          |               | (0:11.84)                    | (0:12.85)                    |         |                                          |
| 9                     | 13 | SIRMAZE          | 2       | 64.1                | 0:11.34            | 0:24.90       | 0:24.87 [4]                  | 0:12.89 [3]                  | 4.65L   | +1                                       |
|                       |    | Jessica Tzaferis |         | 1600-1400           | 1400-1200          |               | (0:11.98)                    | (0:12.89)                    |         |                                          |
| 10                    | 8  | WEST CLIFF       | 7       | 64.5                | 0:11.36            | 0:25.71       | 0:24.22 [11]                 | 0:12.44 [10]                 | 5.62L   | +5                                       |
|                       |    | Taylor Johnstone |         | 1400-1200           | 1400-1200          |               | (0:11.78)                    | (0:12.44)                    |         |                                          |

Track Rating: Good 4, Weather: Fine, Rail Position: +3m 1200m Chute, True Remainder

| Section<br>Field Times |   |                  |         |                     |                    |               | L400<br>0:24.48<br>(0:11.87) | 24.48 0:12.61 |        |  |  |  |  |                                          |
|------------------------|---|------------------|---------|---------------------|--------------------|---------------|------------------------------|---------------|--------|--|--|--|--|------------------------------------------|
| Position               | # | Horse/Jockey     | Barrier | Top Speed<br>[km/h] | Fastest<br>Section | First<br>400m |                              |               | Margin |  |  |  |  | Distance<br>Travelled From<br>Winner [m] |
| 11                     | 4 | SILENT DON       | 6       | 64.6                | 0:11.42            | 0:25.78       | 0:24.72 [9]                  | 0:12.60 [11]  | 6.87L  |  |  |  |  | -6                                       |
|                        |   | Margaret Collett |         | 1400-1200           | 1200-1000          |               | (0:12.12)                    | (0:12.60)     |        |  |  |  |  |                                          |