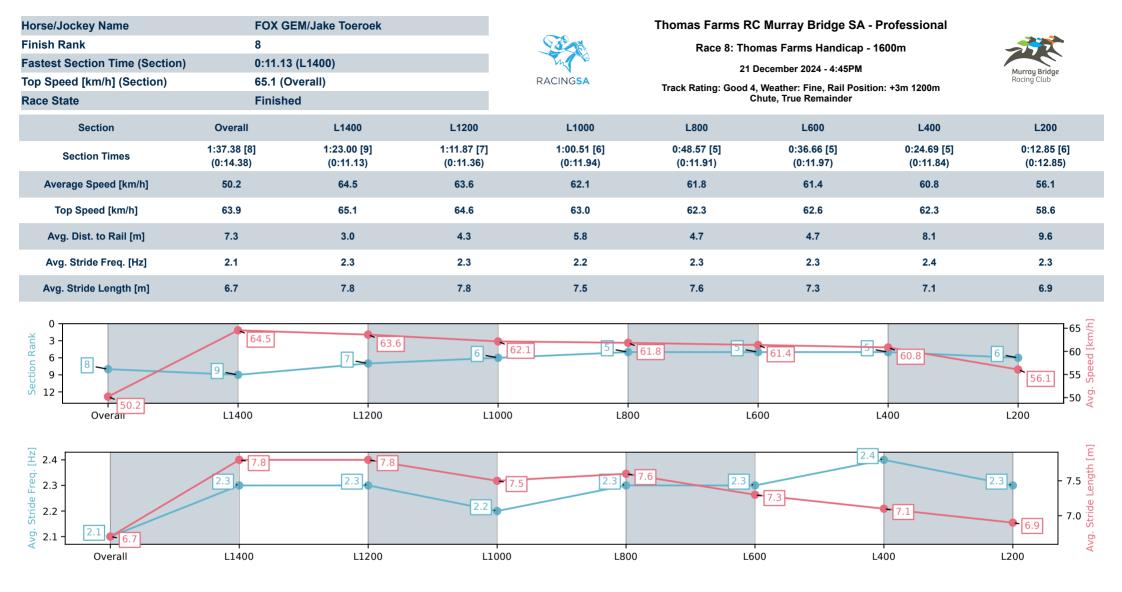

Race 8: Thomas Farms Handicap - 1600m

21 December 2024 - 4:45PM

Track Rating: Good 4, Weather: Fine, Rail Position: +3m 1200m Chute, True Remainder

| Section<br>Field Time | es |                  |         |                     |                    |               | Overall<br>1:36.68<br>(0:13.30) | L1400<br>1:23.38<br>(0:11.10) | L1200<br>1:12.28<br>(0:11.70) | L1000<br>1:00.57<br>(0:12.02) | L800<br>0:48.56<br>(0:12.16) | L600<br>0:36.41<br>(0:11.92) |                                          |
|-----------------------|----|------------------|---------|---------------------|--------------------|---------------|---------------------------------|-------------------------------|-------------------------------|-------------------------------|------------------------------|------------------------------|------------------------------------------|
| Position              | #  | Horse/Jockey     | Barrier | Top Speed<br>[km/h] | Fastest<br>Section | First<br>400m |                                 |                               |                               |                               |                              |                              | Distance<br>Travelled From<br>Winner [m] |
| 1                     | 11 | DEVIL'S DEXTER   | 5       | 65.5                | 0:11.25            | 0:24.67       | 1:36.68                         | 1:23.26 [2]                   | 1:12.01 [2]                   | 1:00.34 [2]                   | 0:48.33 [2]                  | 0:36.19 [2]                  |                                          |
|                       |    | Alana Livesey    |         | 1600-1400           | 1400-1200          |               | (0:13.42)                       | (0:11.25)                     | (0:11.67)                     | (0:12.01)                     | (0:12.14)                    | (0:11.82)                    |                                          |
| 2                     | 3  | RABTAT           | 8       | 64.9                | 0:11.28            | 0:25.71       | 1:36.97                         | 1:22.54 [10]                  | 1:11.26 [9]                   | 0:59.79 [8]                   | 0:47.95 [6]                  | 0:36.06 [6]                  | +4                                       |
|                       |    | Todd Pannell     |         | 1600-1400           | 1400-1200          |               | (0:14.43)                       | (0:11.28)                     | (0:11.47)                     | (0:11.84)                     | (0:11.89)                    | (0:11.88)                    |                                          |
| 3                     | 1  | FRANCE'S BOY     | 4       | 66.8                | 0:11.10            | 0:24.39       | 1:36.97                         | 1:23.68 [1]                   | 1:12.58 [1]                   | 1:00.88 [1]                   | 0:48.86 [1]                  | 0:36.70 [1]                  | -3                                       |
|                       |    | Zoe Lloyd        |         | 1600-1400           | 1400-1200          |               | (0:13.28)                       | (0:11.10)                     | (0:11.70)                     | (0:12.02)                     | (0:12.16)                    | (0:11.92)                    |                                          |
| 4                     | 2  | LOMAX            | 3       | 64.5                | 0:11.34            | 0:26.02       | 1:37.01                         | 1:22.33 [11]                  | 1:10.99 [11]                  | 0:59.55 [11]                  | 0:47.73 [10]                 | 0:35.85 [10]                 | +7                                       |
|                       |    | Lachlan Neindorf |         | 1600-1400           | 1400-1200          |               | (0:14.68)                       | (0:11.34)                     | (0:11.44)                     | (0:11.82)                     | (0:11.88)                    | (0:11.97)                    |                                          |
| 5                     | 7  | FALAISE          | 10      | 64.2                | 0:11.34            | 0:25.45       | 1:37.06                         | 1:22.95 [6]                   | 1:11.61 [6]                   | 1:00.06 [7]                   | 0:47.99 [8]                  | 0:35.99 [9]                  | +2                                       |
|                       |    | Jacob Opperman   |         | 1600-1400           | 1400-1200          |               | (0:14.11)                       | (0:11.34)                     | (0:11.55)                     | (0:12.07)                     | (0:12.00)                    | (0:11.72)                    |                                          |
| 6                     | 5  | SPARKUP          | 9       | 64.7                | 0:11.33            | 0:25.26       | 1:37.17                         | 1:23.24 [4]                   | 1:11.91 [4]                   | 1:00.31 [5]                   | 0:48.14 [7]                  | 0:36.13 [8]                  | +2                                       |
|                       |    | Ben Price        |         | 1600-1400           | 1400-1200          |               | (0:13.93)                       | (0:11.33)                     | (0:11.60)                     | (0:12.17)                     | (0:12.01)                    | (0:11.77)                    |                                          |
| 7                     | 12 | VIXENETTE        | 1       | 65.1                | 0:11.39            | 0:25.41       | 1:37.26                         | 1:23.32 [5]                   | 1:11.85 [5]                   | 1:00.46 [4]                   | 0:48.53 [4]                  | 0:36.65 [3]                  | -7                                       |
|                       |    | Rochelle Milnes  |         | 1400-1200           | 1200-1000          |               | (0:13.94)                       | (0:11.47)                     | (0:11.39)                     | (0:11.93)                     | (0:11.88)                    | (0:11.90)                    |                                          |
| 8                     | 6  | FOX GEM          | 11      | 65.1                | 0:11.13            | 0:25.51       | 1:37.38                         | 1:23.00 [9]                   | 1:11.87 [7]                   | 1:00.51 [6]                   | 0:48.57 [5]                  | 0:36.66 [5]                  | +6                                       |
|                       |    | Jake Toeroek     |         | 1600-1400           | 1400-1200          |               | (0:14.38)                       | (0:11.13)                     | (0:11.36)                     | (0:11.94)                     | (0:11.91)                    | (0:11.97)                    |                                          |
| 9                     | 13 | SIRMAZE          | 2       | 64.1                | 0:11.34            | 0:24.90       | 1:37.38                         | 1:23.82 [3]                   | 1:12.48 [3]                   | 1:00.83 [3]                   | 0:48.83 [3]                  | 0:36.76 [4]                  | +1                                       |
|                       |    | Jessica Tzaferis |         | 1600-1400           | 1400-1200          |               | (0:13.56)                       | (0:11.34)                     | (0:11.65)                     | (0:12.00)                     | (0:12.07)                    | (0:11.89)                    |                                          |
| 10                    | 8  | WEST CLIFF       | 7       | 64.5                | 0:11.36            | 0:25.71       | 1:37.53                         | 1:23.18 [8]                   | 1:11.82 [8]                   | 1:00.28 [10]                  | 0:48.20 [11]                 | 0:36.14 [11]                 | +5                                       |
|                       |    | Taylor Johnstone |         | 1400-1200           | 1400-1200          |               | (0:14.35)                       | (0:11.36)                     | (0:11.54)                     | (0:12.08)                     | (0:12.06)                    | (0:11.92)                    |                                          |

21 December 2024 - 4:45PM

RACINGSA

| Section<br>Field Time | es |                  |         |                     |                    |               | L400<br>0:24.48<br>(0:11.87) | L200<br>0:12.61<br>(0:12.61) |         |                                          |
|-----------------------|----|------------------|---------|---------------------|--------------------|---------------|------------------------------|------------------------------|---------|------------------------------------------|
| Position              | #  | Horse/Jockey     | Barrier | Top Speed<br>[km/h] | Fastest<br>Section | First<br>400m |                              |                              | Margin  | Distance<br>Travelled From<br>Winner [m] |
| 1                     | 11 | DEVIL'S DEXTER   | 5       | 65.5                | 0:11.25            | 0:24.67       | 0:24.37 [2]                  | 0:12.61 [1]                  | 1:36.68 |                                          |
|                       |    | Alana Livesey    |         | 1600-1400           | 1400-1200          |               | (0:11.76)                    | (0:12.61)                    |         |                                          |
| 2                     | 3  | RABTAT           | 8       | 64.9                | 0:11.28            | 0:25.71       | 0:24.18 [6]                  | 0:12.45 [5]                  | 1.88L   | +4                                       |
|                       |    | Todd Pannell     |         | 1600-1400           | 1400-1200          |               | (0:11.73)                    | (0:12.45)                    |         |                                          |
| 3                     | 1  | FRANCE'S BOY     | 4       | 66.8                | 0:11.10            | 0:24.39       | 0:24.78 [1]                  | 0:12.81 [2]                  | 1.9L    | -3                                       |
|                       |    | Zoe Lloyd        |         | 1600-1400           | 1400-1200          |               | (0:11.97)                    | (0:12.81)                    |         |                                          |
| 4                     | 2  | LOMAX            | 3       | 64.5                | 0:11.34            | 0:26.02       | 0:23.88 [10]                 | 0:12.22 [9]                  | 2.17L   | +7                                       |
|                       |    | Lachlan Neindorf |         | 1600-1400           | 1400-1200          |               | (0:11.66)                    | (0:12.22)                    |         |                                          |
| 5                     | 7  | FALAISE          | 10      | 64.2                | 0:11.34            | 0:25.45       | 0:24.27 [7]                  | 0:12.41 [7]                  | 2.53L   | +2                                       |
|                       |    | Jacob Opperman   |         | 1600-1400           | 1400-1200          |               | (0:11.86)                    | (0:12.41)                    |         |                                          |
| 6                     | 5  | SPARKUP          | 9       | 64.7                | 0:11.33            | 0:25.26       | 0:24.36 [8]                  | 0:12.44 [8]                  | 3.26L   | +2                                       |
|                       |    | Ben Price        |         | 1600-1400           | 1400-1200          |               | (0:11.92)                    | (0:12.44)                    |         | <br>                                     |
| 7                     | 12 | VIXENETTE        | 1       | 65.1                | 0:11.39            | 0:25.41       | 0:24.75 [3]                  | 0:12.76 [4]                  | 3.81L   | -7                                       |
|                       |    | Rochelle Milnes  |         | 1400-1200           | 1200-1000          |               | (0:11.99)                    | (0:12.76)                    |         |                                          |
| 8                     | 6  | FOX GEM          | 11      | 65.1                | 0:11.13            | 0:25.51       | 0:24.69 [5]                  | 0:12.85 [6]                  | 4.64L   | +6                                       |
|                       |    | Jake Toeroek     |         | 1600-1400           | 1400-1200          |               | (0:11.84)                    | (0:12.85)                    |         |                                          |
| 9                     | 13 | SIRMAZE          | 2       | 64.1                | 0:11.34            | 0:24.90       | 0:24.87 [4]                  | 0:12.89 [3]                  | 4.65L   | +1                                       |
|                       |    | Jessica Tzaferis |         | 1600-1400           | 1400-1200          |               | (0:11.98)                    | (0:12.89)                    |         |                                          |
| 10                    | 8  | WEST CLIFF       | 7       | 64.5                | 0:11.36            | 0:25.71       | 0:24.22 [11]                 | 0:12.44 [10]                 | 5.62L   | +5                                       |
|                       |    | Taylor Johnstone |         | 1400-1200           | 1400-1200          |               | (0:11.78)                    | (0:12.44)                    |         |                                          |