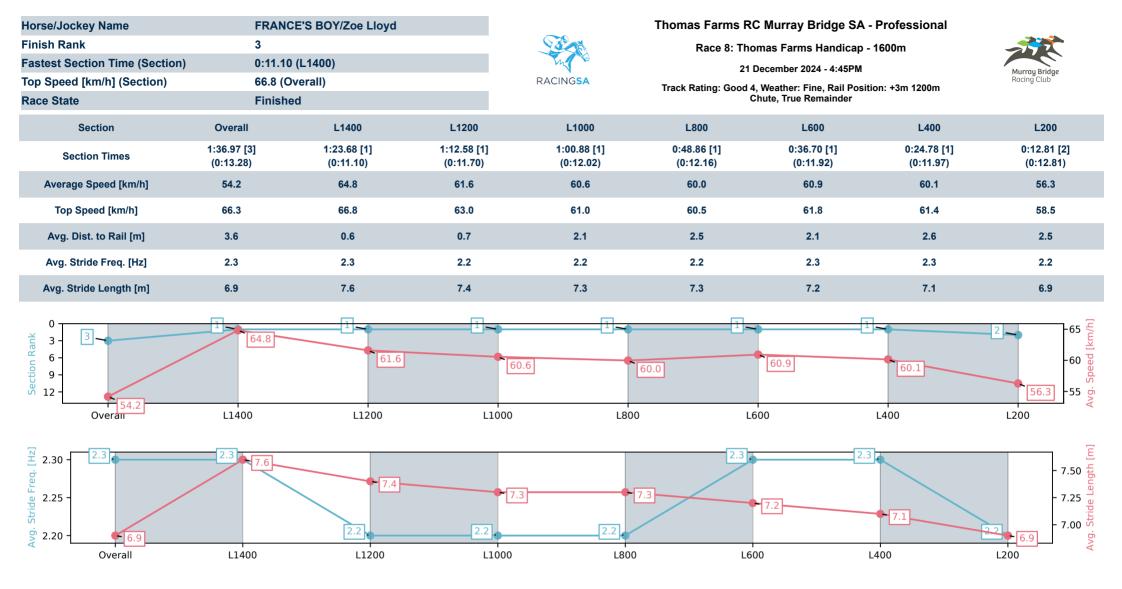

Race 8: Thomas Farms Handicap - 1600m

21 December 2024 - 4:45PM

Track Rating: Good 4, Weather: Fine, Rail Position: +3m 1200m Chute, True Remainder

| Section<br>Field Time | es |                  |         |                     |                    |               | Overall<br>1:36.68<br>(0:13.30) | L1400<br>1:23.38<br>(0:11.10) | L1200<br>1:12.28<br>(0:11.70) | L1000<br>1:00.57<br>(0:12.02) | L800<br>0:48.56<br>(0:12.16) | L600<br>0:36.41<br>(0:11.92) |                                          |
|-----------------------|----|------------------|---------|---------------------|--------------------|---------------|---------------------------------|-------------------------------|-------------------------------|-------------------------------|------------------------------|------------------------------|------------------------------------------|
| Position              | #  | Horse/Jockey     | Barrier | Top Speed<br>[km/h] | Fastest<br>Section | First<br>400m |                                 |                               |                               |                               |                              |                              | Distance<br>Travelled From<br>Winner [m] |
| 1                     | 11 | DEVIL'S DEXTER   | 5       | 65.5                | 0:11.25            | 0:24.67       | 1:36.68                         | 1:23.26 [2]                   | 1:12.01 [2]                   | 1:00.34 [2]                   | 0:48.33 [2]                  | 0:36.19 [2]                  |                                          |
|                       |    | Alana Livesey    |         | 1600-1400           | 1400-1200          |               | (0:13.42)                       | (0:11.25)                     | (0:11.67)                     | (0:12.01)                     | (0:12.14)                    | (0:11.82)                    |                                          |
| 2                     | 3  | RABTAT           | 8       | 64.9                | 0:11.28            | 0:25.71       | 1:36.97                         | 1:22.54 [10]                  | 1:11.26 [9]                   | 0:59.79 [8]                   | 0:47.95 [6]                  | 0:36.06 [6]                  | +4                                       |
|                       |    | Todd Pannell     |         | 1600-1400           | 1400-1200          |               | (0:14.43)                       | (0:11.28)                     | (0:11.47)                     | (0:11.84)                     | (0:11.89)                    | (0:11.88)                    |                                          |
| 3                     | 1  | FRANCE'S BOY     | 4       | 66.8                | 0:11.10            | 0:24.39       | 1:36.97                         | 1:23.68 [1]                   | 1:12.58 [1]                   | 1:00.88 [1]                   | 0:48.86 [1]                  | 0:36.70 [1]                  | -3                                       |
|                       |    | Zoe Lloyd        |         | 1600-1400           | 1400-1200          |               | (0:13.28)                       | (0:11.10)                     | (0:11.70)                     | (0:12.02)                     | (0:12.16)                    | (0:11.92)                    |                                          |
| 4                     | 2  | LOMAX            | 3       | 64.5                | 0:11.34            | 0:26.02       | 1:37.01                         | 1:22.33 [11]                  | 1:10.99 [11]                  | 0:59.55 [11]                  | 0:47.73 [10]                 | 0:35.85 [10]                 | +7                                       |
|                       |    | Lachlan Neindorf |         | 1600-1400           | 1400-1200          |               | (0:14.68)                       | (0:11.34)                     | (0:11.44)                     | (0:11.82)                     | (0:11.88)                    | (0:11.97)                    |                                          |
| 5                     | 7  | FALAISE          | 10      | 64.2                | 0:11.34            | 0:25.45       | 1:37.06                         | 1:22.95 [6]                   | 1:11.61 [6]                   | 1:00.06 [7]                   | 0:47.99 [8]                  | 0:35.99 [9]                  | +2                                       |
|                       |    | Jacob Opperman   |         | 1600-1400           | 1400-1200          |               | (0:14.11)                       | (0:11.34)                     | (0:11.55)                     | (0:12.07)                     | (0:12.00)                    | (0:11.72)                    |                                          |
| 6                     | 5  | SPARKUP          | 9       | 64.7                | 0:11.33            | 0:25.26       | 1:37.17                         | 1:23.24 [4]                   | 1:11.91 [4]                   | 1:00.31 [5]                   | 0:48.14 [7]                  | 0:36.13 [8]                  | +2                                       |
|                       |    | Ben Price        |         | 1600-1400           | 1400-1200          |               | (0:13.93)                       | (0:11.33)                     | (0:11.60)                     | (0:12.17)                     | (0:12.01)                    | (0:11.77)                    |                                          |
| 7                     | 12 | VIXENETTE        | 1       | 65.1                | 0:11.39            | 0:25.41       | 1:37.26                         | 1:23.32 [5]                   | 1:11.85 [5]                   | 1:00.46 [4]                   | 0:48.53 [4]                  | 0:36.65 [3]                  | -7                                       |
|                       |    | Rochelle Milnes  |         | 1400-1200           | 1200-1000          |               | (0:13.94)                       | (0:11.47)                     | (0:11.39)                     | (0:11.93)                     | (0:11.88)                    | (0:11.90)                    |                                          |
| 8                     | 6  | FOX GEM          | 11      | 65.1                | 0:11.13            | 0:25.51       | 1:37.38                         | 1:23.00 [9]                   | 1:11.87 [7]                   | 1:00.51 [6]                   | 0:48.57 [5]                  | 0:36.66 [5]                  | +6                                       |
|                       |    | Jake Toeroek     |         | 1600-1400           | 1400-1200          |               | (0:14.38)                       | (0:11.13)                     | (0:11.36)                     | (0:11.94)                     | (0:11.91)                    | (0:11.97)                    |                                          |
| 9                     | 13 | SIRMAZE          | 2       | 64.1                | 0:11.34            | 0:24.90       | 1:37.38                         | 1:23.82 [3]                   | 1:12.48 [3]                   | 1:00.83 [3]                   | 0:48.83 [3]                  | 0:36.76 [4]                  | +1                                       |
|                       |    | Jessica Tzaferis |         | 1600-1400           | 1400-1200          |               | (0:13.56)                       | (0:11.34)                     | (0:11.65)                     | (0:12.00)                     | (0:12.07)                    | (0:11.89)                    |                                          |
| 10                    | 8  | WEST CLIFF       | 7       | 64.5                | 0:11.36            | 0:25.71       | 1:37.53                         | 1:23.18 [8]                   | 1:11.82 [8]                   | 1:00.28 [10]                  | 0:48.20 [11]                 | 0:36.14 [11]                 | +5                                       |
|                       |    | Taylor Johnstone |         | 1400-1200           | 1400-1200          |               | (0:14.35)                       | (0:11.36)                     | (0:11.54)                     | (0:12.08)                     | (0:12.06)                    | (0:11.92)                    |                                          |

Track Rating: Good 4, Weather: Fine, Rail Position: +3m 1200m Chute, True Remainder

| Section<br>Field Tim | es |                  |         |                     |                    |               | Overall<br>1:36.68<br>(0:13.30) | L1400<br>1:23.38<br>(0:11.10) | L1200<br>1:12.28<br>(0:11.70) | L1000<br>1:00.57<br>(0:12.02) | L800<br>0:48.56<br>(0:12.16) | L600<br>0:36.41<br>(0:11.92) |                                          |
|----------------------|----|------------------|---------|---------------------|--------------------|---------------|---------------------------------|-------------------------------|-------------------------------|-------------------------------|------------------------------|------------------------------|------------------------------------------|
| Position             | #  | Horse/Jockey     | Barrier | Top Speed<br>[km/h] | Fastest<br>Section | First<br>400m |                                 |                               |                               |                               |                              |                              | Distance<br>Travelled From<br>Winner [m] |
| 11                   | 4  | SILENT DON       | 6       | 64.6                | 0:11.42            | 0:25.78       | 1:37.72                         | 1:23.39 [7]                   | 1:11.94 [10]                  | 1:00.52 [9]                   | 0:48.61 [9]                  | 0:36.71 [7]                  | -6                                       |
|                      |    | Margaret Collett |         | 1400-1200           | 1200-1000          |               | (0:14.33)                       | (0:11.45)                     | (0:11.42)                     | (0:11.91)                     | (0:11.90)                    | (0:11.99)                    |                                          |

21 December 2024 - 4:45PM

RACINGSA

| Section<br>Field Time | es |                  |         |                     |                    |               | L400<br>0:24.48<br>(0:11.87) | L200<br>0:12.61<br>(0:12.61) |         |                                          |
|-----------------------|----|------------------|---------|---------------------|--------------------|---------------|------------------------------|------------------------------|---------|------------------------------------------|
| Position              | #  | Horse/Jockey     | Barrier | Top Speed<br>[km/h] | Fastest<br>Section | First<br>400m |                              |                              | Margin  | Distance<br>Travelled From<br>Winner [m] |
| 1                     | 11 | DEVIL'S DEXTER   | 5       | 65.5                | 0:11.25            | 0:24.67       | 0:24.37 [2]                  | 0:12.61 [1]                  | 1:36.68 |                                          |
|                       |    | Alana Livesey    |         | 1600-1400           | 1400-1200          |               | (0:11.76)                    | (0:12.61)                    |         |                                          |
| 2                     | 3  | RABTAT           | 8       | 64.9                | 0:11.28            | 0:25.71       | 0:24.18 [6]                  | 0:12.45 [5]                  | 1.88L   | +4                                       |
|                       |    | Todd Pannell     |         | 1600-1400           | 1400-1200          |               | (0:11.73)                    | (0:12.45)                    |         |                                          |
| 3                     | 1  | FRANCE'S BOY     | 4       | 66.8                | 0:11.10            | 0:24.39       | 0:24.78 [1]                  | 0:12.81 [2]                  | 1.9L    | -3                                       |
|                       |    | Zoe Lloyd        |         | 1600-1400           | 1400-1200          |               | (0:11.97)                    | (0:12.81)                    |         |                                          |
| 4                     | 2  | LOMAX            | 3       | 64.5                | 0:11.34            | 0:26.02       | 0:23.88 [10]                 | 0:12.22 [9]                  | 2.17L   | +7                                       |
|                       |    | Lachlan Neindorf |         | 1600-1400           | 1400-1200          |               | (0:11.66)                    | (0:12.22)                    |         |                                          |
| 5                     | 7  | FALAISE          | 10      | 64.2                | 0:11.34            | 0:25.45       | 0:24.27 [7]                  | 0:12.41 [7]                  | 2.53L   | +2                                       |
|                       |    | Jacob Opperman   |         | 1600-1400           | 1400-1200          |               | (0:11.86)                    | (0:12.41)                    |         |                                          |
| 6                     | 5  | SPARKUP          | 9       | 64.7                | 0:11.33            | 0:25.26       | 0:24.36 [8]                  | 0:12.44 [8]                  | 3.26L   | +2                                       |
|                       |    | Ben Price        |         | 1600-1400           | 1400-1200          |               | (0:11.92)                    | (0:12.44)                    |         | <br>                                     |
| 7                     | 12 | VIXENETTE        | 1       | 65.1                | 0:11.39            | 0:25.41       | 0:24.75 [3]                  | 0:12.76 [4]                  | 3.81L   | -7                                       |
|                       |    | Rochelle Milnes  |         | 1400-1200           | 1200-1000          |               | (0:11.99)                    | (0:12.76)                    |         |                                          |
| 8                     | 6  | FOX GEM          | 11      | 65.1                | 0:11.13            | 0:25.51       | 0:24.69 [5]                  | 0:12.85 [6]                  | 4.64L   | +6                                       |
|                       |    | Jake Toeroek     |         | 1600-1400           | 1400-1200          |               | (0:11.84)                    | (0:12.85)                    |         |                                          |
| 9                     | 13 | SIRMAZE          | 2       | 64.1                | 0:11.34            | 0:24.90       | 0:24.87 [4]                  | 0:12.89 [3]                  | 4.65L   | +1                                       |
|                       |    | Jessica Tzaferis |         | 1600-1400           | 1400-1200          |               | (0:11.98)                    | (0:12.89)                    |         |                                          |
| 10                    | 8  | WEST CLIFF       | 7       | 64.5                | 0:11.36            | 0:25.71       | 0:24.22 [11]                 | 0:12.44 [10]                 | 5.62L   | +5                                       |
|                       |    | Taylor Johnstone |         | 1400-1200           | 1400-1200          |               | (0:11.78)                    | (0:12.44)                    |         |                                          |

Track Rating: Good 4, Weather: Fine, Rail Position: +3m 1200m Chute, True Remainder

| Section<br>Field Times |   |                  |         |                     |                    |               | L400<br>0:24.48<br>(0:11.87) | 24.48 0:12.61 |        |  |  |  |  |                                          |
|------------------------|---|------------------|---------|---------------------|--------------------|---------------|------------------------------|---------------|--------|--|--|--|--|------------------------------------------|
| Position               | # | Horse/Jockey     | Barrier | Top Speed<br>[km/h] | Fastest<br>Section | First<br>400m |                              |               | Margin |  |  |  |  | Distance<br>Travelled From<br>Winner [m] |
| 11                     | 4 | SILENT DON       | 6       | 64.6                | 0:11.42            | 0:25.78       | 0:24.72 [9]                  | 0:12.60 [11]  | 6.87L  |  |  |  |  | -6                                       |
|                        |   | Margaret Collett |         | 1400-1200           | 1200-1000          |               | (0:12.12)                    | (0:12.60)     |        |  |  |  |  |                                          |