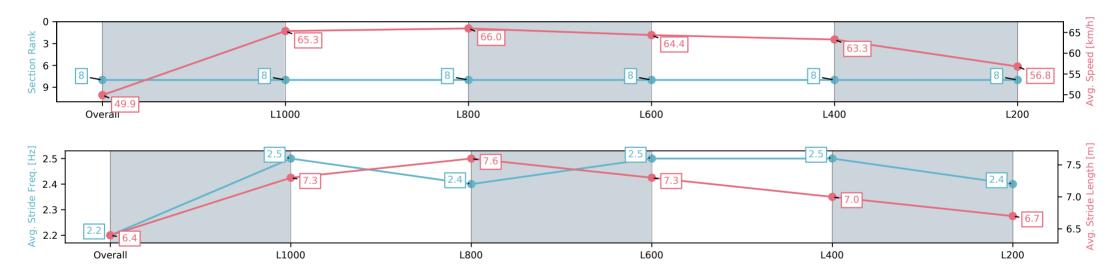

| Section                | Overall                  | L1000                    | L800                     | L600                     | L400                     | L200                     |
|------------------------|--------------------------|--------------------------|--------------------------|--------------------------|--------------------------|--------------------------|
| Section Times          | 1:11.98 [8]<br>(0:14.43) | 0:57.55 [8]<br>(0:11.03) | 0:46.52 [8]<br>(0:11.08) | 0:35.44 [8]<br>(0:11.38) | 0:24.06 [8]<br>(0:11.37) | 0:12.69 [8]<br>(0:12.69) |
| Average Speed [km/h]   | 49.9                     | 65.3                     | 66.0                     | 64.4                     | 63.3                     | 56.8                     |
| Top Speed [km/h]       | 64.5                     | 66.6                     | 67.0                     | 65.2                     | 65.2                     | 60.8                     |
| Avg. Dist. to Rail [m] | 1.1                      | 2.2                      | 5.6                      | 4.2                      | 7.1                      | 8.4                      |
| Avg. Stride Freq. [Hz] | 2.2                      | 2.5                      | 2.4                      | 2.5                      | 2.5                      | 2.4                      |
| Avg. Stride Length [m] | 6.4                      | 7.3                      | 7.6                      | 7.3                      | 7.0                      | 6.7                      |