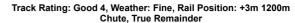

[] Ranking at each section and finish

:--.- No data available at this section

NA No data available

Page 5/9

Race 1: Sportsbet Same Race Multi Handicap - 1200m

21 December 2024 - 12:27PM

| Section                | Overall                  | L1000                    | L800                     | L600                     | L400                     | L200                     |
|------------------------|--------------------------|--------------------------|--------------------------|--------------------------|--------------------------|--------------------------|
| Section Times          | 1:11.00 [5]<br>(0:14.43) | 0:56.57 [7]<br>(0:10.94) | 0:45.63 [7]<br>(0:11.12) | 0:34.51 [7]<br>(0:11.12) | 0:23.39 [5]<br>(0:11.37) | 0:12.02 [6]<br>(0:12.02) |
| Average Speed [km/h]   | 50.0                     | 65.8                     | 65.2                     | 65.0                     | 63.4                     | 59.9                     |
| Top Speed [km/h]       | 65.3                     | 66.6                     | 67.4                     | 66.6                     | 64.8                     | 61.8                     |
| Avg. Dist. to Rail [m] | 2.6                      | 1.0                      | 2.7                      | 1.6                      | 6.1                      | 7.6                      |
| Avg. Stride Freq. [Hz] | 2.3                      | 2.4                      | 2.4                      | 2.4                      | 2.4                      | 2.3                      |
| Avg. Stride Length [m] | 6.2                      | 7.6                      | 7.6                      | 7.5                      | 7.2                      | 7.2                      |