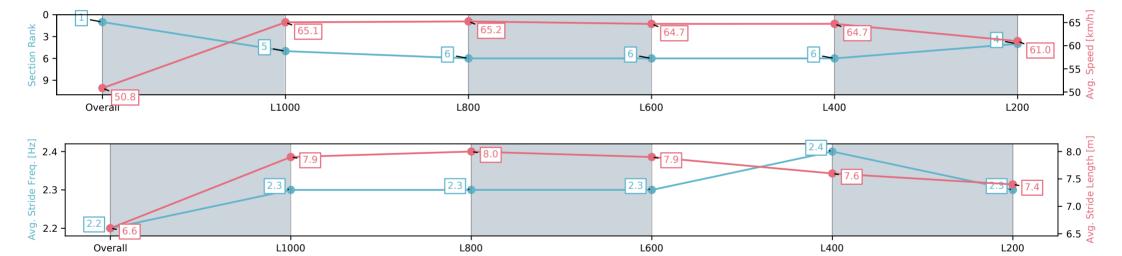

# Saddle cloth number

DNF Did not finish

**DNF** Did not finish **DNT** Did not track

Race 1: Sportsbet Same Race Multi Handicap - 1200m

| Section                | Overall                  | L1000                    | L800                     | L600                     | L400                     | L200                     |
|------------------------|--------------------------|--------------------------|--------------------------|--------------------------|--------------------------|--------------------------|
| Section Times          | 1:10.60 [1]<br>(0:14.17) | 0:56.43 [5]<br>(0:11.06) | 0:45.37 [6]<br>(0:11.16) | 0:34.21 [6]<br>(0:11.28) | 0:22.92 [6]<br>(0:11.13) | 0:11.79 [4]<br>(0:11.79) |
| Average Speed [km/h]   | 50.8                     | 65.1                     | 65.2                     | 64.7                     | 64.7                     | 61.0                     |
| Top Speed [km/h]       | 64.5                     | 66.0                     | 66.3                     | 66.1                     | 65.9                     | 63.7                     |
| Avg. Dist. to Rail [m] | 1.6                      | 1.4                      | 4.0                      | 3.2                      | 7.2                      | 7.6                      |
| Avg. Stride Freq. [Hz] | 2.2                      | 2.3                      | 2.3                      | 2.3                      | 2.4                      | 2.3                      |
| Avg. Stride Length [m] | 6.6                      | 7.9                      | 8.0                      | 7.9                      | 7.6                      | 7.4                      |