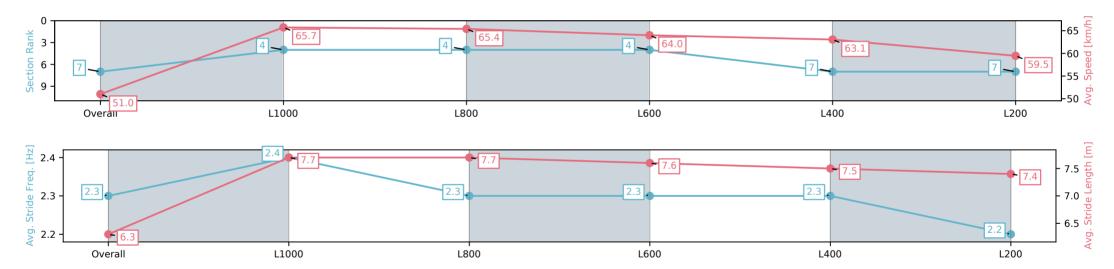

| Section                | Overall                  | L1000                    | L800                     | L600                     | L400                     | L200                     |
|------------------------|--------------------------|--------------------------|--------------------------|--------------------------|--------------------------|--------------------------|
| Section Times          | 1:11.26 [7]<br>(0:14.14) | 0:57.12 [4]<br>(0:10.96) | 0:46.16 [4]<br>(0:11.17) | 0:34.99 [4]<br>(0:11.47) | 0:23.52 [7]<br>(0:11.40) | 0:12.12 [7]<br>(0:12.12) |
| Average Speed [km/h]   | 51.0                     | 65.7                     | 65.4                     | 64.0                     | 63.1                     | 59.5                     |
| Top Speed [km/h]       | 64.2                     | 66.7                     | 66.4                     | 64.6                     | 64.8                     | 61.3                     |
| Avg. Dist. to Rail [m] | 2.6                      | 2.7                      | 5.5                      | 4.3                      | 7.0                      | 7.8                      |
| Avg. Stride Freq. [Hz] | 2.3                      | 2.4                      | 2.3                      | 2.3                      | 2.3                      | 2.2                      |
| Avg. Stride Length [m] | 6.3                      | 7.7                      | 7.7                      | 7.6                      | 7.5                      | 7.4                      |