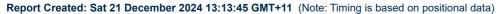

[] Ranking at each section and finish

:--.- No data available at this section

NA No data available

Page 5/9

Race 1: Sportsbet Same Race Multi Handicap - 1200m

21 December 2024 - 12:27PM

| Section                | Overall                  | L1000                    | L800                     | L600                     | L400                     | L200                     |
|------------------------|--------------------------|--------------------------|--------------------------|--------------------------|--------------------------|--------------------------|
| Section Times          | 1:11.00 [5]<br>(0:14.43) | 0:56.57 [7]<br>(0:10.94) | 0:45.63 [7]<br>(0:11.12) | 0:34.51 [7]<br>(0:11.12) | 0:23.39 [5]<br>(0:11.37) | 0:12.02 [6]<br>(0:12.02) |
| Average Speed [km/h]   | 50.0                     | 65.8                     | 65.2                     | 65.0                     | 63.4                     | 59.9                     |
| Top Speed [km/h]       | 65.3                     | 66.6                     | 67.4                     | 66.6                     | 64.8                     | 61.8                     |
| Avg. Dist. to Rail [m] | 2.6                      | 1.0                      | 2.7                      | 1.6                      | 6.1                      | 7.6                      |
| Avg. Stride Freq. [Hz] | 2.3                      | 2.4                      | 2.4                      | 2.4                      | 2.4                      | 2.3                      |
| Avg. Stride Length [m] | 6.2                      | 7.6                      | 7.6                      | 7.5                      | 7.2                      | 7.2                      |