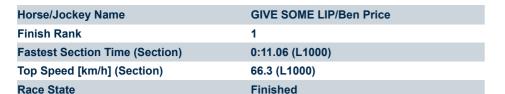

# Saddle cloth number

DNF Did not finish

**DNF** Did not finish **DNT** Did not track

Race 1: Sportsbet Same Race Multi Handicap - 1200m

| Section                | Overall                  | L1000                    | L800                     | L600                     | L400                     | L200                     |
|------------------------|--------------------------|--------------------------|--------------------------|--------------------------|--------------------------|--------------------------|
| Section Times          | 1:10.60 [1]<br>(0:14.17) | 0:56.43 [5]<br>(0:11.06) | 0:45.37 [6]<br>(0:11.16) | 0:34.21 [6]<br>(0:11.28) | 0:22.92 [6]<br>(0:11.13) | 0:11.79 [4]<br>(0:11.79) |
| Average Speed [km/h]   | 50.8                     | 65.1                     | 65.2                     | 64.7                     | 64.7                     | 61.0                     |
| Top Speed [km/h]       | 64.5                     | 66.0                     | 66.3                     | 66.1                     | 65.9                     | 63.7                     |
| Avg. Dist. to Rail [m] | 1.6                      | 1.4                      | 4.0                      | 3.2                      | 7.2                      | 7.6                      |
| Avg. Stride Freq. [Hz] | 2.2                      | 2.3                      | 2.3                      | 2.3                      | 2.4                      | 2.3                      |
| Avg. Stride Length [m] | 6.6                      | 7.9                      | 8.0                      | 7.9                      | 7.6                      | 7.4                      |