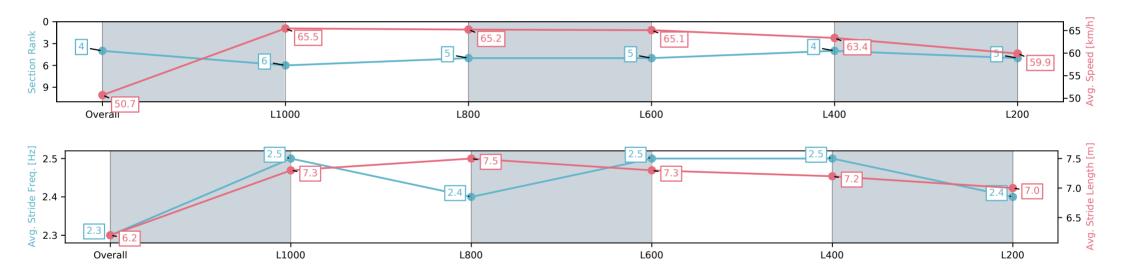

[] Ranking at each section and finish

:--.- No data available at this section

NA No data available

Page 5/9

Race 1: Sportsbet Same Race Multi Handicap - 1200m

21 December 2024 - 12:27PM

| Section                | Overall                  | L1000                    | L800                     | L600                     | L400                     | L200                     |
|------------------------|--------------------------|--------------------------|--------------------------|--------------------------|--------------------------|--------------------------|
| Section Times          | 1:11.00 [5]<br>(0:14.43) | 0:56.57 [7]<br>(0:10.94) | 0:45.63 [7]<br>(0:11.12) | 0:34.51 [7]<br>(0:11.12) | 0:23.39 [5]<br>(0:11.37) | 0:12.02 [6]<br>(0:12.02) |
| Average Speed [km/h]   | 50.0                     | 65.8                     | 65.2                     | 65.0                     | 63.4                     | 59.9                     |
| Top Speed [km/h]       | 65.3                     | 66.6                     | 67.4                     | 66.6                     | 64.8                     | 61.8                     |
| Avg. Dist. to Rail [m] | 2.6                      | 1.0                      | 2.7                      | 1.6                      | 6.1                      | 7.6                      |
| Avg. Stride Freq. [Hz] | 2.3                      | 2.4                      | 2.4                      | 2.4                      | 2.4                      | 2.3                      |
| Avg. Stride Length [m] | 6.2                      | 7.6                      | 7.6                      | 7.5                      | 7.2                      | 7.2                      |