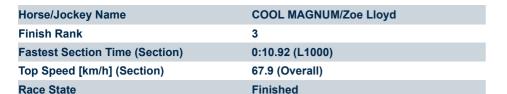

| Section                | Overall                  | L1000                    | L800                     | L600                     | L400                     | L200                     |
|------------------------|--------------------------|--------------------------|--------------------------|--------------------------|--------------------------|--------------------------|
| Section Times          | 1:10.76 [3]<br>(0:13.87) | 0:56.89 [3]<br>(0:10.92) | 0:45.97 [1]<br>(0:11.13) | 0:34.84 [2]<br>(0:11.33) | 0:23.51 [2]<br>(0:11.32) | 0:12.19 [1]<br>(0:12.19) |
| Average Speed [km/h]   | 52.0                     | 66.0                     | 65.3                     | 64.3                     | 63.6                     | 59.0                     |
| Top Speed [km/h]       | 65.1                     | 67.9                     | 66.8                     | 65.3                     | 65.9                     | 61.0                     |
| Avg. Dist. to Rail [m] | 3.5                      | 2.8                      | 3.9                      | 3.1                      | 5.9                      | 5.1                      |
| Avg. Stride Freq. [Hz] | 2.3                      | 2.4                      | 2.4                      | 2.4                      | 2.4                      | 2.4                      |
| Avg. Stride Length [m] | 6.5                      | 7.6                      | 7.6                      | 7.4                      | 7.3                      | 6.9                      |