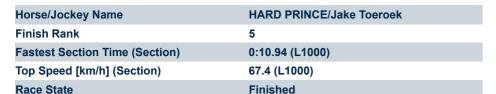

[] Ranking at each section and finish

:--.- No data available at this section

NA No data available

Page 5/9

Race 1: Sportsbet Same Race Multi Handicap - 1200m

21 December 2024 - 12:27PM

| Section                | Overall                  | L1000                    | L800                     | L600                     | L400                     | L200                     |
|------------------------|--------------------------|--------------------------|--------------------------|--------------------------|--------------------------|--------------------------|
| Section Times          | 1:11.00 [5]<br>(0:14.43) | 0:56.57 [7]<br>(0:10.94) | 0:45.63 [7]<br>(0:11.12) | 0:34.51 [7]<br>(0:11.12) | 0:23.39 [5]<br>(0:11.37) | 0:12.02 [6]<br>(0:12.02) |
| Average Speed [km/h]   | 50.0                     | 65.8                     | 65.2                     | 65.0                     | 63.4                     | 59.9                     |
| Top Speed [km/h]       | 65.3                     | 66.6                     | 67.4                     | 66.6                     | 64.8                     | 61.8                     |
| Avg. Dist. to Rail [m] | 2.6                      | 1.0                      | 2.7                      | 1.6                      | 6.1                      | 7.6                      |
| Avg. Stride Freq. [Hz] | 2.3                      | 2.4                      | 2.4                      | 2.4                      | 2.4                      | 2.3                      |
| Avg. Stride Length [m] | 6.2                      | 7.6                      | 7.6                      | 7.5                      | 7.2                      | 7.2                      |