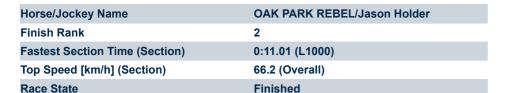

| Section                | Overall                  | L1000                    | L800                     | L600                     | L400                     | L200                     |
|------------------------|--------------------------|--------------------------|--------------------------|--------------------------|--------------------------|--------------------------|
| Section Times          | 1:10.66 [2]<br>(0:13.86) | 0:56.80 [1]<br>(0:11.01) | 0:45.79 [3]<br>(0:11.21) | 0:34.58 [3]<br>(0:11.34) | 0:23.24 [3]<br>(0:11.24) | 0:12.00 [3]<br>(0:12.00) |
| Average Speed [km/h]   | 51.9                     | 65.5                     | 64.7                     | 64.6                     | 64.0                     | 60.0                     |
| Top Speed [km/h]       | 65.2                     | 66.2                     | 66.0                     | 66.0                     | 65.8                     | 63.1                     |
| Avg. Dist. to Rail [m] | 1.1                      | 1.1                      | 3.3                      | 4.3                      | 8.0                      | 6.4                      |
| Avg. Stride Freq. [Hz] | 2.3                      | 2.4                      | 2.4                      | 2.4                      | 2.5                      | 2.4                      |
| Avg. Stride Length [m] | 6.3                      | 7.7                      | 7.6                      | 7.4                      | 7.2                      | 7.0                      |