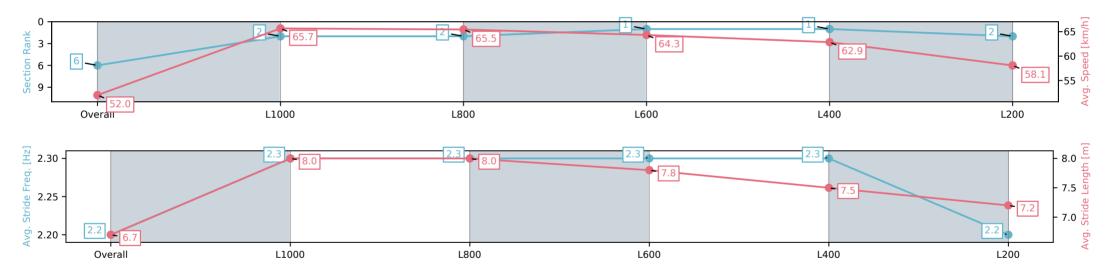

| Section                | Overall                  | L1000                    | L800                     | L600                     | L400                     | L200                     |
|------------------------|--------------------------|--------------------------|--------------------------|--------------------------|--------------------------|--------------------------|
| Section Times          | 1:11.03 [6]<br>(0:13.86) | 0:57.17 [2]<br>(0:10.96) | 0:46.21 [2]<br>(0:11.07) | 0:35.14 [1]<br>(0:11.28) | 0:23.86 [1]<br>(0:11.47) | 0:12.39 [2]<br>(0:12.39) |
| Average Speed [km/h]   | 52.0                     | 65.7                     | 65.5                     | 64.3                     | 62.9                     | 58.1                     |
| Top Speed [km/h]       | 65.5                     | 66.1                     | 66.2                     | 65.0                     | 64.4                     | 60.5                     |
| Avg. Dist. to Rail [m] | 1.2                      | 1.0                      | 2.6                      | 2.1                      | 3.0                      | 3.7                      |
| Avg. Stride Freq. [Hz] | 2.2                      | 2.3                      | 2.3                      | 2.3                      | 2.3                      | 2.2                      |
| Avg. Stride Length [m] | 6.7                      | 8.0                      | 8.0                      | 7.8                      | 7.5                      | 7.2                      |