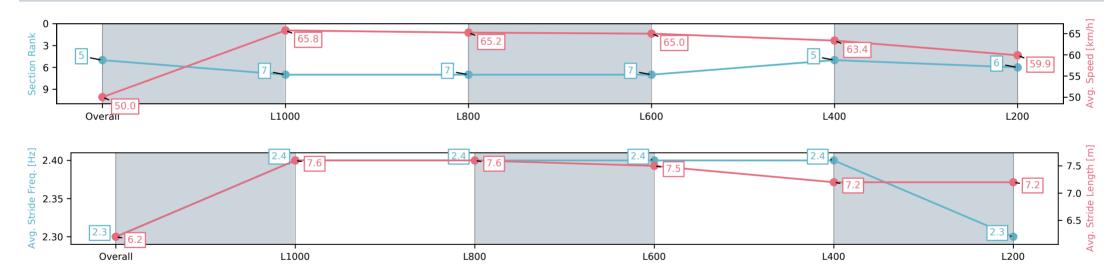

[] Ranking at each section and finish

:--.- No data available at this section

NA No data available

Page 5/9

Race 1: Sportsbet Same Race Multi Handicap - 1200m

21 December 2024 - 12:27PM

| Section                | Overall                  | L1000                    | L800                     | L600                     | L400                     | L200                     |
|------------------------|--------------------------|--------------------------|--------------------------|--------------------------|--------------------------|--------------------------|
| Section Times          | 1:11.00 [5]<br>(0:14.43) | 0:56.57 [7]<br>(0:10.94) | 0:45.63 [7]<br>(0:11.12) | 0:34.51 [7]<br>(0:11.12) | 0:23.39 [5]<br>(0:11.37) | 0:12.02 [6]<br>(0:12.02) |
| Average Speed [km/h]   | 50.0                     | 65.8                     | 65.2                     | 65.0                     | 63.4                     | 59.9                     |
| Top Speed [km/h]       | 65.3                     | 66.6                     | 67.4                     | 66.6                     | 64.8                     | 61.8                     |
| Avg. Dist. to Rail [m] | 2.6                      | 1.0                      | 2.7                      | 1.6                      | 6.1                      | 7.6                      |
| Avg. Stride Freq. [Hz] | 2.3                      | 2.4                      | 2.4                      | 2.4                      | 2.4                      | 2.3                      |
| Avg. Stride Length [m] | 6.2                      | 7.6                      | 7.6                      | 7.5                      | 7.2                      | 7.2                      |