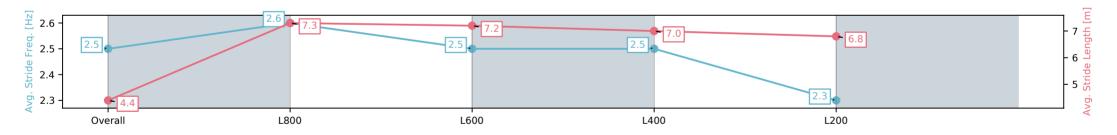

| Horse/Jockey Name              | ON TIK/Samuel Payne      |                          | Thomas                                                                                                          | s Farms RC Murray Bridge SA - Professional                    |                              |  |
|--------------------------------|--------------------------|--------------------------|-----------------------------------------------------------------------------------------------------------------|---------------------------------------------------------------|------------------------------|--|
| Finish Rank                    | 9                        |                          | Race 1:                                                                                                         | Norma & Bushman's Tanks Maiden Plate - 900m                   |                              |  |
| Fastest Section Time (Section) | 0:10.82 (L800)           |                          | The second se | 13 November 2024 - 1:25PM                                     | Murray Bridge<br>Racing Club |  |
| Top Speed [km/h] (Section)     | 70.0 (Overall)           |                          | RACINGSA Track R                                                                                                | Track Rating: Good 4, Weather: Fine, Rail Position: +7m 1200m |                              |  |
| Race State                     | Finished                 |                          |                                                                                                                 | Chute, +10m Remainder                                         |                              |  |
| Section                        | Overall                  | L800                     | L600                                                                                                            | L400                                                          | L200                         |  |
| Section Times                  | 0:55.15 [9]<br>(0:08.80) | 0:46.35 [6]<br>(0:10.82) | 0:35.53 [1]<br>(0:11.28)                                                                                        | 0:24.24 [2]<br>(0:11.54)                                      | 0:12.70 [4]<br>(0:12.70)     |  |
| Average Speed [km/h]           | 41.1                     | 68.6                     | 65.9                                                                                                            | 62.4                                                          | 56.6                         |  |
| Top Speed [km/h]               | 65.6                     | 70.0                     | 66.8                                                                                                            | 65.5                                                          | 60.1                         |  |
| Avg. Dist. to Rail [m]         | 8.5                      | 10.2                     | 7.4                                                                                                             | 6.5                                                           | 8.2                          |  |
| Avg. Stride Freq. [Hz]         | 2.5                      | 2.6                      | 2.5                                                                                                             | 2.5                                                           | 2.3                          |  |
| Avg. Stride Length [m]         | 4.4                      | 7.3                      | 7.2                                                                                                             | 7.0                                                           | 6.8                          |  |
|                                |                          |                          |                                                                                                                 |                                                               |                              |  |