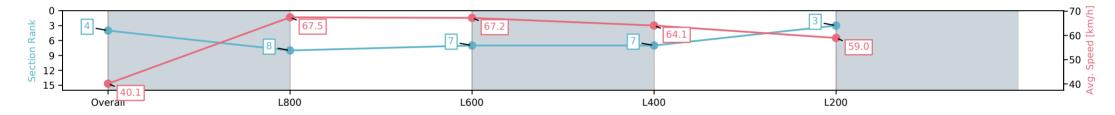

Report Created: Wed 13 November 2024 14:41:12 GMT+11 (Note: Timing is based on positional data)

[] Ranking at each section and finish

-:--- No data available at this section

| Horse/Jockey Name              | OUT ONTARIO/Jessio       | a Eaton                  | Thomas                                                                                                          | Farms RC Murray Bridge SA - Professional                      |                              |  |
|--------------------------------|--------------------------|--------------------------|-----------------------------------------------------------------------------------------------------------------|---------------------------------------------------------------|------------------------------|--|
| Finish Rank                    | 4                        |                          | Race 1: N                                                                                                       | lorma & Bushman's Tanks Maiden Plate - 900m                   |                              |  |
| Fastest Section Time (Section) | 0:11.03 (L800)           |                          | The second se | 13 November 2024 - 1:25PM                                     | Murray Bridge<br>Racing Club |  |
| Top Speed [km/h] (Section)     | 69.3 (Overall)           |                          | RACINGSA Track Rati                                                                                             | Track Rating: Good 4, Weather: Fine, Rail Position: +7m 1200m |                              |  |
| Race State                     | Finished                 |                          |                                                                                                                 | Chute, +10m Remainder                                         |                              |  |
| Section                        | Overall                  | L800                     | L600                                                                                                            | L400                                                          | L200                         |  |
| Section Times                  | 0:54.62 [4]<br>(0:09.00) | 0:45.62 [8]<br>(0:11.03) | 0:34.59 [7]<br>(0:11.13)                                                                                        | 0:23.46 [7]<br>(0:11.24)                                      | 0:12.22 [3]<br>(0:12.22)     |  |
| Average Speed [km/h]           | 40.1                     | 67.5                     | 67.2                                                                                                            | 64.1                                                          | 59.0                         |  |
| Top Speed [km/h]               | 64.3                     | 69.3                     | 68.7                                                                                                            | 66.2                                                          | 62.6                         |  |
| Avg. Dist. to Rail [m]         | 8.6                      | 10.1                     | 9.5                                                                                                             | 13.1                                                          | 12.5                         |  |
| Avg. Stride Freq. [Hz]         | 2.3                      | 2.5                      | 2.5                                                                                                             | 2.5                                                           | 2.4                          |  |
| Avg. Stride Length [m]         | 4.7                      | 7.2                      | 7.4                                                                                                             | 7.0                                                           | 6.7                          |  |
|                                |                          |                          |                                                                                                                 |                                                               |                              |  |