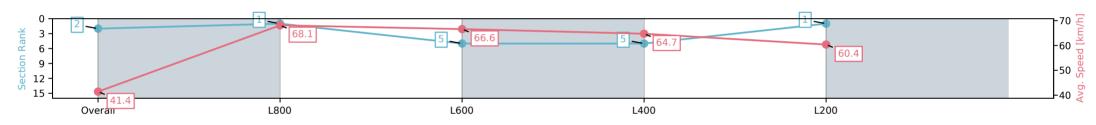

Report Created: Wed 13 November 2024 14:41:10 GMT+11 (Note: Timing is based on positional data)

[] Ranking at each section and finish

No data available at this section -:----

| Horse/Jockey Name              | PRESS EXPRESS/Jak        | e Toeroek                |          | Thomas Farms      | RC Murray Bridge SA - Professional    |                          |
|--------------------------------|--------------------------|--------------------------|----------|-------------------|---------------------------------------|--------------------------|
| Finish Rank                    | 2                        |                          |          | Race 1: Norma     | & Bushman's Tanks Maiden Plate - 900m |                          |
| Fastest Section Time (Section) | 0:11.05 (L800)           |                          | m so     |                   | 13 November 2024 - 1:25PM             | Murray Bridge            |
| Top Speed [km/h] (Section)     | 69.6 (Overall)           |                          | RACINGSA | Track Rating: God | Murray Bridge<br>Racing Club          |                          |
| Race State                     | Finished                 |                          |          | -                 |                                       |                          |
| Section                        | Overall                  | L800                     | L        | 600               | L400                                  | L200                     |
| Section Times                  | 0:54.09 [2]<br>(0:08.73) | 0:45.36 [1]<br>(0:11.05) |          | .31 [5]<br>I1.27) | 0:23.04 [5]<br>(0:11.13)              | 0:11.91 [1]<br>(0:11.91) |
| Average Speed [km/h]           | 41.4                     | 68.1                     | 6        | 6.6               | 64.7                                  | 60.4                     |
| Top Speed [km/h]               | 63.3                     | 69.6                     | 6        | 9.1               | 66.5                                  | 61.9                     |
| Avg. Dist. to Rail [m]         | 12.4                     | 13.9                     | 9        | 9.9               | 11.1                                  | 10.4                     |
| Avg. Stride Freq. [Hz]         | 2.5                      | 2.6                      | 2        | 2.5               | 2.5                                   | 2.4                      |
| Avg. Stride Length [m]         | 4.5                      | 7.0                      | 7        | 7.2               | 7.1                                   | 6.9                      |
|                                |                          |                          |          |                   |                                       |                          |