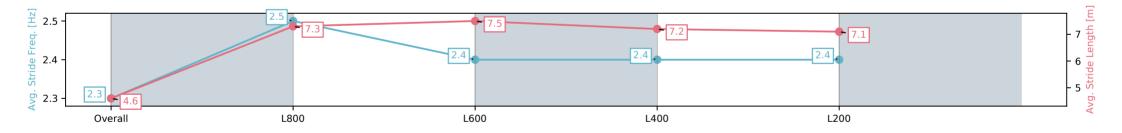

Report Created: Wed 13 November 2024 14:41:13 GMT+11 (Note: Timing is based on positional data)

[] Ranking at each section and finish

-:--- No data available at this section

| Horse/Jockey Name              | ALLOY/Kayla Crowther     |                          |                        | Thomas Far                                                    | ms RC Murray Bridge SA - Professional    |                              |  |
|--------------------------------|--------------------------|--------------------------|------------------------|---------------------------------------------------------------|------------------------------------------|------------------------------|--|
| Finish Rank                    | 6                        |                          | Sec.                   | Race 1: Norr                                                  | na & Bushman's Tanks Maiden Plate - 900m |                              |  |
| Fastest Section Time (Section) | 0:11.14 (L800)           |                          | m                      |                                                               | 13 November 2024 - 1:25PM                | Murrau Bridae                |  |
| Top Speed [km/h] (Section)     | 69.2 (L800)              |                          | RACING <mark>SA</mark> | Track Rating: Good 4, Weather: Fine, Rail Position: +7m 1200m |                                          | Murray Bridge<br>Racing Club |  |
| Race State                     | Finished                 |                          |                        | -                                                             |                                          |                              |  |
| Section                        | Overall                  | L800                     |                        | L600                                                          | L400                                     | L200                         |  |
| Section Times                  | 0:54.84 [6]<br>(0:09.09) | 0:45.75 [9]<br>(0:11.14) |                        | 0:34.61 [9]<br>(0:11.37)                                      | 0:23.24 [12]<br>(0:11.37)                | 0:11.87 [13]<br>(0:11.87)    |  |
| Average Speed [km/h]           | 39.9                     | 67.3                     |                        | 66.2                                                          | 63.3                                     | 60.7                         |  |
| Top Speed [km/h]               | 62.9                     | 69.2                     |                        | 69.2                                                          | 64.8                                     | 63.9                         |  |
| Avg. Dist. to Rail [m]         | 10.5                     | 12.8                     |                        | 10.9                                                          | 12.2                                     | 14.2                         |  |
| Avg. Stride Freq. [Hz]         | 2.3                      | 2.5                      |                        | 2.4                                                           | 2.4                                      | 2.4                          |  |
| Avg. Stride Length [m]         | 4.6                      | 7.3                      |                        | 7.5                                                           | 7.2                                      | 7.1                          |  |
| 0                              |                          |                          |                        |                                                               |                                          | 70                           |  |