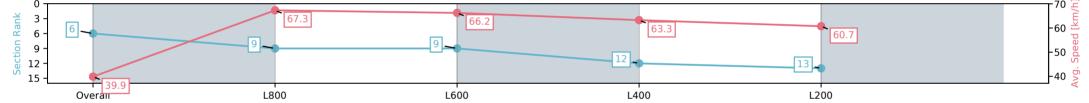

Report Created: Wed 13 November 2024 14:41:13 GMT+11 (Note: Timing is based on positional data)

[] Ranking at each section and finish

-:--- No data available at this section

| Horse/Jockey Name              | ALLOY/Kayla Crowther     |                          |                        | Thomas Far                                                    | ms RC Murray Bridge SA - Professional    |                              |  |
|--------------------------------|--------------------------|--------------------------|------------------------|---------------------------------------------------------------|------------------------------------------|------------------------------|--|
| Finish Rank                    | 6                        |                          | Sec.                   | Race 1: Norr                                                  | na & Bushman's Tanks Maiden Plate - 900m |                              |  |
| Fastest Section Time (Section) | 0:11.14 (L800)           |                          | m                      |                                                               | 13 November 2024 - 1:25PM                | Murrau Bridae                |  |
| Top Speed [km/h] (Section)     | 69.2 (L800)              |                          | RACING <mark>SA</mark> | Track Rating: Good 4, Weather: Fine, Rail Position: +7m 1200m |                                          | Murray Bridge<br>Racing Club |  |
| Race State                     | Finished                 |                          |                        | -                                                             |                                          |                              |  |
| Section                        | Overall                  | L800                     |                        | L600                                                          | L400                                     | L200                         |  |
| Section Times                  | 0:54.84 [6]<br>(0:09.09) | 0:45.75 [9]<br>(0:11.14) |                        | 0:34.61 [9]<br>(0:11.37)                                      | 0:23.24 [12]<br>(0:11.37)                | 0:11.87 [13]<br>(0:11.87)    |  |
| Average Speed [km/h]           | 39.9                     | 67.3                     |                        | 66.2                                                          | 63.3                                     | 60.7                         |  |
| Top Speed [km/h]               | 62.9                     | 69.2                     |                        | 69.2                                                          | 64.8                                     | 63.9                         |  |
| Avg. Dist. to Rail [m]         | 10.5                     | 12.8                     |                        | 10.9                                                          | 12.2                                     | 14.2                         |  |
| Avg. Stride Freq. [Hz]         | 2.3                      | 2.5                      |                        | 2.4                                                           | 2.4                                      | 2.4                          |  |
| Avg. Stride Length [m]         | 4.6                      | 7.3                      |                        | 7.5                                                           | 7.2                                      | 7.1                          |  |
| 0                              |                          |                          |                        |                                                               |                                          | 70                           |  |