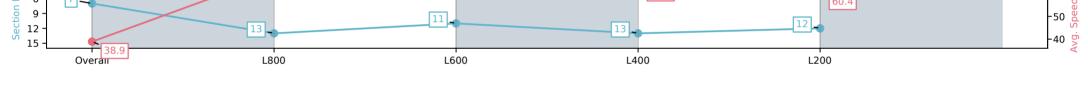

Report Created: Wed 13 November 2024 14:41:14 GMT+11 (Note: Timing is based on positional data)

[] Ranking at each section and finish

-:--- No data available at this section

| Horse/Jockey Name              | LITTLE ROCKET/Anna       | a Jordsjo                 |          | Thomas Far              | ms RC Murray Bridge SA - Professional           |                                     |
|--------------------------------|--------------------------|---------------------------|----------|-------------------------|-------------------------------------------------|-------------------------------------|
| Finish Rank                    | 7                        |                           |          | Race 1: Norr            | na & Bushman's Tanks Maiden Plate - 900m        |                                     |
| Fastest Section Time (Section) | 0:11.02 (L800)           |                           | m        |                         | 13 November 2024 - 1:25PM                       | Murray Bridge                       |
| Top Speed [km/h] (Section)     | 69.6 (Overall)           |                           | RACINGSA | Track Rating:           | Good 4, Weather: Fine, Rail Position: +7m 1200m | <b>Murray Bridge</b><br>Racing Club |
| Race State                     | Finished                 |                           |          |                         | Chute, +10m Remainder                           |                                     |
| Section                        | Overall                  | L800                      |          | L600                    | L400                                            | L200                                |
| Section Times                  | 0:54.87 [7]<br>(0:09.33) | 0:45.54 [13]<br>(0:11.02) |          | 34.52 [11]<br>(0:11.37) | 0:23.15 [13]<br>(0:11.23)                       | 0:11.92 [12]<br>(0:11.92)           |
| Average Speed [km/h]           | 38.9                     | 68.1                      |          | 66.0                    | 64.2                                            | 60.4                                |
| Top Speed [km/h]               | 65.1                     | 69.6                      |          | 67.8                    | 66.9                                            | 62.5                                |
| Avg. Dist. to Rail [m]         | 15.3                     | 14.0                      |          | 9.8                     | 12.3                                            | 13.5                                |
| Avg. Stride Freq. [Hz]         | 2.3                      | 2.4                       |          | 2.3                     | 2.4                                             | 2.4                                 |
| Avg. Stride Length [m]         | 4.6                      | 7.8                       |          | 7.8                     | 7.4                                             | 7.1                                 |
| 0                              |                          |                           |          |                         |                                                 | -70                                 |
|                                | 68.1                     | 66.0                      |          | 64.2                    | 60.4                                            | -60                                 |