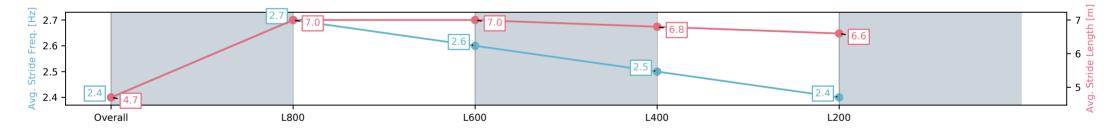

Report Created: Wed 13 November 2024 14:41:16 GMT+11 (Note: Timing is based on positional data)

[] Ranking at each section and finish

-:--- No data available at this section

| Horse/Jockey Name              | ILLUSTRATES/Brooke King   |                          |                        | Thomas Farms RC Murray Bridge SA - Profession                 | al                                |
|--------------------------------|---------------------------|--------------------------|------------------------|---------------------------------------------------------------|-----------------------------------|
| Finish Rank                    | 10                        |                          |                        | Race 1: Norma & Bushman's Tanks Maiden Plate - 900            | n 🕂                               |
| Fastest Section Time (Section) | 0:10.88 (L800)            |                          | m. So                  | 13 November 2024 - 1:25PM                                     | Murray Bridge                     |
| Top Speed [km/h] (Section)     | 69.4 (Overall)            |                          | RACING <mark>SA</mark> | Track Rating: Good 4, Weather: Fine, Rail Position: +7m 1200r | Murray Bridge<br>Racing Club<br>N |
| Race State                     | Finished                  |                          |                        | Chute, +10m Remainder                                         |                                   |
| Section                        | Overall                   | L800                     | L600                   | L400                                                          | L200                              |
| Section Times                  | 0:55.20 [10]<br>(0:08.76) | 0:46.44 [3]<br>(0:10.88) | 0:35.56<br>(0:11.2     |                                                               | 0:12.67 [6]<br>(0:12.67)          |
| Average Speed [km/h]           | 41.1                      | 68.4                     | 66.0                   | 62.0                                                          | 56.9                              |
| Top Speed [km/h]               | 65.4                      | 69.4                     | 68.3                   | 65.0                                                          | 59.9                              |
| Avg. Dist. to Rail [m]         | 3.0                       | 9.3                      | 8.3                    | 6.3                                                           | 6.2                               |
| Avg. Stride Freq. [Hz]         | 2.4                       | 2.7                      | 2.6                    | 2.5                                                           | 2.4                               |
| Avg. Stride Length [m]         | 4.7                       | 7.0                      | 7.0                    | 6.8                                                           | 6.6                               |
|                                |                           |                          |                        |                                                               |                                   |