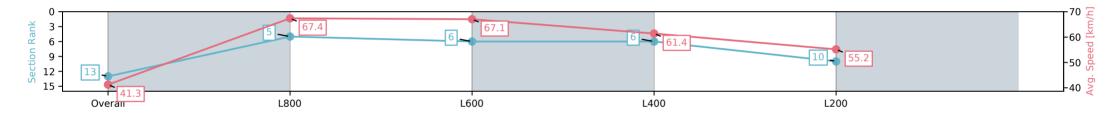

Report Created: Wed 13 November 2024 14:41:18 GMT+11 (Note: Timing is based on positional data)

[] Ranking at each section and finish

-:--- No data available at this section

| Horse/Jockey Name              | CROWN RICHES/Ala          | na Livesey               | Thomas Farms RC Murray Bridge SA - Professional |                                                                                                                                                   |                          |                                     |
|--------------------------------|---------------------------|--------------------------|-------------------------------------------------|---------------------------------------------------------------------------------------------------------------------------------------------------|--------------------------|-------------------------------------|
| Finish Rank                    | 13                        |                          |                                                 | Race 1: Norma & Bushman's Tanks Maiden Plate - 900m<br>13 November 2024 - 1:25PM<br>Track Rating: Good 4, Weather: Fine, Rail Position: +7m 1200m |                          |                                     |
| Fastest Section Time (Section) | 0:11.13 (L800)            |                          | m to                                            |                                                                                                                                                   |                          |                                     |
| Top Speed [km/h] (Section)     | 69.1 (L800)               |                          | RACINGSA                                        |                                                                                                                                                   |                          | <b>Murray Bridge</b><br>Racing Club |
| Race State                     | Finished                  |                          |                                                 |                                                                                                                                                   |                          |                                     |
| Section                        | Overall                   | L800                     |                                                 | L600                                                                                                                                              | L400                     | L200                                |
| Section Times                  | 0:55.87 [13]<br>(0:08.79) | 0:47.08 [5]<br>(0:11.13) |                                                 | 35.95 [6]<br>0:11.18)                                                                                                                             | 0:24.77 [6]<br>(0:11.73) | 0:13.04 [10]<br>(0:13.04)           |
| Average Speed [km/h]           | 41.3                      | 67.4                     |                                                 | 67.1                                                                                                                                              | 61.4                     | 55.2                                |
| Top Speed [km/h]               | 65.5                      | 68.9                     |                                                 | 69.1                                                                                                                                              | 64.9                     | 59.3                                |
| Avg. Dist. to Rail [m]         | 11.7                      | 13.0                     |                                                 | 10.1                                                                                                                                              | 9.9                      | 9.5                                 |
| Avg. Stride Freq. [Hz]         | 2.3                       | 2.5                      |                                                 | 2.4                                                                                                                                               | 2.4                      | 2.3                                 |
| Avg. Stride Length [m]         | 4.7                       | 7.4                      |                                                 | 7.6                                                                                                                                               | 7.0                      | 6.7                                 |
|                                |                           |                          |                                                 |                                                                                                                                                   |                          |                                     |