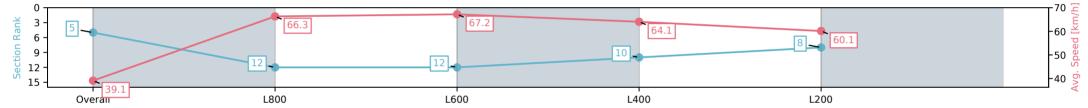

Report Created: Wed 13 November 2024 14:41:12 GMT+11 (Note: Timing is based on positional data)

[] Ranking at each section and finish

-:--- No data available at this section

| Horse/Jockey Name              | LIKE A DIAMOND/Cai       | tlin Tootell              | Thomas Farms RC Murray Bridge SA - Professional |                                                                                            |                                           |                                     |  |
|--------------------------------|--------------------------|---------------------------|-------------------------------------------------|--------------------------------------------------------------------------------------------|-------------------------------------------|-------------------------------------|--|
| Finish Rank                    | 5                        |                           | Jacob Contraction                               | Race 1: No                                                                                 | rma & Bushman's Tanks Maiden Plate - 900m | -                                   |  |
| Fastest Section Time (Section) | 0:11.08 (L600)           |                           | m                                               | 13 November 2024 - 1:25PM<br>Track Rating: Good 4, Weather: Fine, Rail Position: +7m 1200m |                                           | Murrau Bridae                       |  |
| Top Speed [km/h] (Section)     | 68.7 (L800)              |                           | RACINGSA                                        |                                                                                            |                                           | <b>Murray Bridge</b><br>Racing Club |  |
| Race State                     | Finished                 |                           |                                                 |                                                                                            |                                           |                                     |  |
| Section                        | Overall                  | L800                      |                                                 | L600                                                                                       | L400                                      | L200                                |  |
| Section Times                  | 0:54.67 [5]<br>(0:09.23) | 0:45.44 [12]<br>(0:11.14) | (                                               | ):34.30 [12]<br>(0:11.08)                                                                  | 0:23.22 [10]<br>(0:11.25)                 | 0:11.97 [8]<br>(0:11.97)            |  |
| Average Speed [km/h]           | 39.1                     | 66.3                      |                                                 | 67.2                                                                                       | 64.1                                      | 60.1                                |  |
| Top Speed [km/h]               | 63.5                     | 68.2                      |                                                 | 68.7                                                                                       | 67.2                                      | 61.5                                |  |
| Avg. Dist. to Rail [m]         | 3.9                      | 7.7                       |                                                 | 8.2                                                                                        | 10.5                                      | 12.2                                |  |
| Avg. Stride Freq. [Hz]         | 2.2                      | 2.6                       |                                                 | 2.6                                                                                        | 2.6                                       | 2.5                                 |  |
| Avg. Stride Length [m]         | 4.7                      | 7.0                       |                                                 | 7.2                                                                                        | 7.0                                       | 6.7                                 |  |
|                                |                          |                           |                                                 |                                                                                            |                                           |                                     |  |