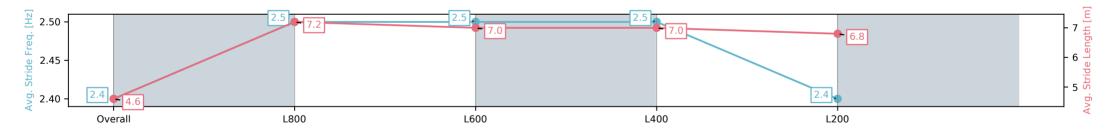

Report Created: Wed 13 November 2024 14:41:10 GMT+11 (Note: Timing is based on positional data)

[] Ranking at each section and finish

No data available at this section -:----

| Horse/Jockey Name              | PRESS EXPRESS/Jak        | e Toeroek                |          | Thomas Farms      | RC Murray Bridge SA - Professional    |                          |
|--------------------------------|--------------------------|--------------------------|----------|-------------------|---------------------------------------|--------------------------|
| Finish Rank                    | 2                        |                          |          | Race 1: Norma     | & Bushman's Tanks Maiden Plate - 900m |                          |
| Fastest Section Time (Section) | 0:11.05 (L800)           |                          | m so     |                   | 13 November 2024 - 1:25PM             | Murray Bridge            |
| Top Speed [km/h] (Section)     | 69.6 (Overall)           |                          | RACINGSA | Track Rating: God | Murray Bridge<br>Racing Club          |                          |
| Race State                     | Finished                 |                          |          | -                 |                                       |                          |
| Section                        | Overall                  | L800                     | L        | 600               | L400                                  | L200                     |
| Section Times                  | 0:54.09 [2]<br>(0:08.73) | 0:45.36 [1]<br>(0:11.05) |          | .31 [5]<br>I1.27) | 0:23.04 [5]<br>(0:11.13)              | 0:11.91 [1]<br>(0:11.91) |
| Average Speed [km/h]           | 41.4                     | 68.1                     | 6        | 6.6               | 64.7                                  | 60.4                     |
| Top Speed [km/h]               | 63.3                     | 69.6                     | 6        | 9.1               | 66.5                                  | 61.9                     |
| Avg. Dist. to Rail [m]         | 12.4                     | 13.9                     | 9        | 9.9               | 11.1                                  | 10.4                     |
| Avg. Stride Freq. [Hz]         | 2.5                      | 2.6                      | 2        | 2.5               | 2.5                                   | 2.4                      |
| Avg. Stride Length [m]         | 4.5                      | 7.0                      | 7        | 7.2               | 7.1                                   | 6.9                      |
|                                |                          |                          |          |                   |                                       |                          |