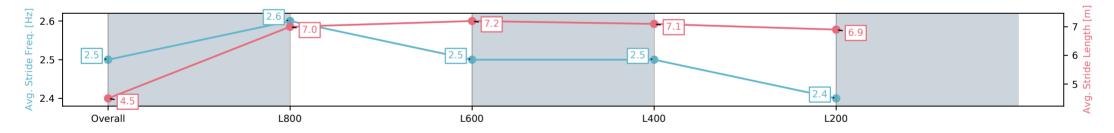

Report Created: Wed 13 November 2024 14:41:10 GMT+11 (Note: Timing is based on positional data)

[] Ranking at each section and finish

No data available at this section -:----

| Horse/Jockey Name              | PRESS EXPRESS/Jak        | e Toeroek                |          | Thomas Farms      | RC Murray Bridge SA - Professional    |                          |
|--------------------------------|--------------------------|--------------------------|----------|-------------------|---------------------------------------|--------------------------|
| Finish Rank                    | 2                        |                          |          | Race 1: Norma     | & Bushman's Tanks Maiden Plate - 900m |                          |
| Fastest Section Time (Section) | 0:11.05 (L800)           |                          | m so     |                   | 13 November 2024 - 1:25PM             | Murray Bridge            |
| Top Speed [km/h] (Section)     | 69.6 (Overall)           |                          | RACINGSA | Track Rating: God | Murray Bridge<br>Racing Club          |                          |
| Race State                     | Finished                 |                          |          | -                 |                                       |                          |
| Section                        | Overall                  | L800                     | L        | 600               | L400                                  | L200                     |
| Section Times                  | 0:54.09 [2]<br>(0:08.73) | 0:45.36 [1]<br>(0:11.05) |          | .31 [5]<br>I1.27) | 0:23.04 [5]<br>(0:11.13)              | 0:11.91 [1]<br>(0:11.91) |
| Average Speed [km/h]           | 41.4                     | 68.1                     | 6        | 6.6               | 64.7                                  | 60.4                     |
| Top Speed [km/h]               | 63.3                     | 69.6                     | 6        | 9.1               | 66.5                                  | 61.9                     |
| Avg. Dist. to Rail [m]         | 12.4                     | 13.9                     | 9        | 9.9               | 11.1                                  | 10.4                     |
| Avg. Stride Freq. [Hz]         | 2.5                      | 2.6                      | 2        | 2.5               | 2.5                                   | 2.4                      |
| Avg. Stride Length [m]         | 4.5                      | 7.0                      | 7        | 7.2               | 7.1                                   | 6.9                      |
|                                |                          |                          |          |                   |                                       |                          |