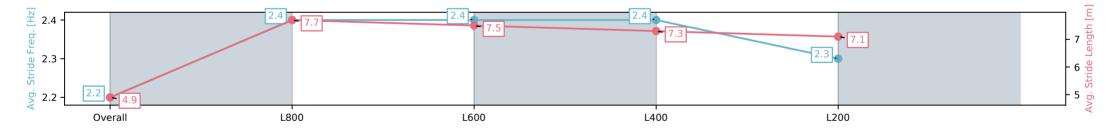

Report Created: Wed 13 November 2024 14:41:11 GMT+11 (Note: Timing is based on positional data)

[] Ranking at each section and finish

-:--- No data available at this section

| Horse/Jockey Name COSMIC RIDE/Manoel Nunes |                          | Thomas Farms RC Murray Bridge SA - Professional |                          |                                                               |                              |  |  |
|--------------------------------------------|--------------------------|-------------------------------------------------|--------------------------|---------------------------------------------------------------|------------------------------|--|--|
| Finish Rank                                | 3                        |                                                 | Race 1: No               | orma & Bushman's Tanks Maiden Plate - 900m                    |                              |  |  |
| Fastest Section Time (Section)             | 0:10.96 (L800)           |                                                 | m a                      | 13 November 2024 - 1:25PM                                     | Murray Bridge<br>Racing Club |  |  |
| Top Speed [km/h] (Section)                 | 69.5 (Overall)           |                                                 | RACINGSA Track Ratin     | Track Rating: Good 4, Weather: Fine, Rail Position: +7m 1200m |                              |  |  |
| Race State                                 | Finished                 |                                                 |                          | Chute, +10m Remainder                                         |                              |  |  |
| Section                                    | Overall                  | L800                                            | L600                     | L400                                                          | L200                         |  |  |
| Section Times                              | 0:54.40 [3]<br>(0:08.79) | 0:45.61 [4]<br>(0:10.96)                        | 0:34.65 [4]<br>(0:11.20) | 0:23.45 [4]<br>(0:11.37)                                      | 0:12.08 [2]<br>(0:12.08)     |  |  |
| Average Speed [km/h]                       | 41.0                     | 67.9                                            | 66.1                     | 63.3                                                          | 59.6                         |  |  |
| Top Speed [km/h]                           | 66.0                     | 69.5                                            | 68.0                     | 66.9                                                          | 61.6                         |  |  |
| Avg. Dist. to Rail [m]                     | 7.4                      | 9.7                                             | 6.8                      | 5.6                                                           | 9.0                          |  |  |
| Avg. Stride Freq. [Hz]                     | 2.2                      | 2.4                                             | 2.4                      | 2.4                                                           | 2.3                          |  |  |
| Avg. Stride Length [m]                     | 4.9                      | 7.7                                             | 7.5                      | 7.3                                                           | 7.1                          |  |  |
|                                            |                          |                                                 |                          |                                                               |                              |  |  |