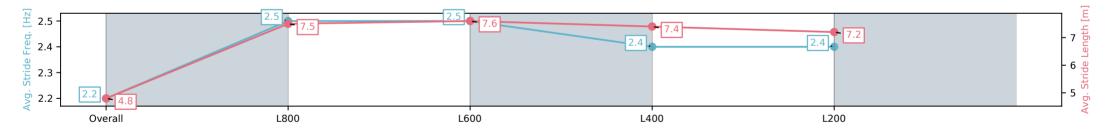

NA No data available

Background shading for fastest section

DNF Did not finish

Saddle cloth number

DNT Did not track

| Horse/Jockey Name              | NARALINGA/Jacob C        | pperman                   | -                       | Thomas Farms RC Murray Bridge SA - Profession                | nal                                      |
|--------------------------------|--------------------------|---------------------------|-------------------------|--------------------------------------------------------------|------------------------------------------|
| Finish Rank                    | 1                        |                           |                         | Race 1: Norma & Bushman's Tanks Maiden Plate - 900           | m 🕂                                      |
| Fastest Section Time (Section) | 0:10.98 (L600)           |                           | m. S                    | 13 November 2024 - 1:25PM                                    | Murray Bridge                            |
| Top Speed [km/h] (Section)     | 69.2 (L800)              |                           | RACINGSA                | Track Rating: Good 4, Weather: Fine, Rail Position: +7m 1200 | Murray Bridge<br>Racing Club<br><b>M</b> |
| Race State                     | Finished                 |                           |                         | Chute, +10m Remainder                                        |                                          |
| Section                        | Overall                  | L800                      | L600                    | L400                                                         | L200                                     |
| Section Times                  | 0:53.93 [1]<br>(0:09.19) | 0:44.74 [11]<br>(0:11.30) | 0:33.44 [1<br>(0:10.98) |                                                              | 0:11.45 [5]<br>(0:11.45)                 |
| Average Speed [km/h]           | 39.4                     | 66.1                      | 68.5                    | 65.4                                                         | 62.9                                     |
| Top Speed [km/h]               | 61.3                     | 68.4                      | 69.2                    | 68.4                                                         | 64.5                                     |
| Avg. Dist. to Rail [m]         | 11.8                     | 12.4                      | 10.4                    | 14.0                                                         | 12.7                                     |
| Avg. Stride Freq. [Hz]         | 2.2                      | 2.5                       | 2.5                     | 2.4                                                          | 2.4                                      |
| Avg. Stride Length [m]         | 4.8                      | 7.5                       | 7.6                     | 7.4                                                          | 7.2                                      |
|                                |                          |                           |                         |                                                              |                                          |