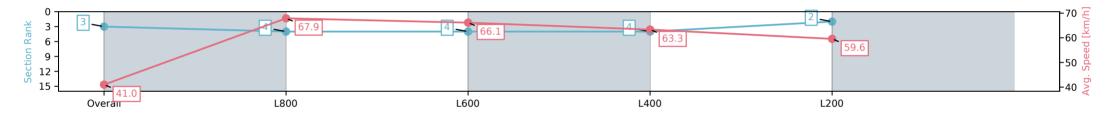

Report Created: Wed 13 November 2024 14:41:11 GMT+11 (Note: Timing is based on positional data)

[] Ranking at each section and finish

-:--- No data available at this section

| Horse/Jockey Name COSMIC RIDE/Manoel Nunes |                          | Thomas Farms RC Murray Bridge SA - Professional |                          |                                                               |                              |  |  |
|--------------------------------------------|--------------------------|-------------------------------------------------|--------------------------|---------------------------------------------------------------|------------------------------|--|--|
| Finish Rank                                | 3                        |                                                 | Race 1: No               | orma & Bushman's Tanks Maiden Plate - 900m                    |                              |  |  |
| Fastest Section Time (Section)             | 0:10.96 (L800)           |                                                 | m a                      | 13 November 2024 - 1:25PM                                     | Murray Bridge<br>Racing Club |  |  |
| Top Speed [km/h] (Section)                 | 69.5 (Overall)           |                                                 | RACINGSA Track Ratin     | Track Rating: Good 4, Weather: Fine, Rail Position: +7m 1200m |                              |  |  |
| Race State                                 | Finished                 |                                                 |                          | Chute, +10m Remainder                                         |                              |  |  |
| Section                                    | Overall                  | L800                                            | L600                     | L400                                                          | L200                         |  |  |
| Section Times                              | 0:54.40 [3]<br>(0:08.79) | 0:45.61 [4]<br>(0:10.96)                        | 0:34.65 [4]<br>(0:11.20) | 0:23.45 [4]<br>(0:11.37)                                      | 0:12.08 [2]<br>(0:12.08)     |  |  |
| Average Speed [km/h]                       | 41.0                     | 67.9                                            | 66.1                     | 63.3                                                          | 59.6                         |  |  |
| Top Speed [km/h]                           | 66.0                     | 69.5                                            | 68.0                     | 66.9                                                          | 61.6                         |  |  |
| Avg. Dist. to Rail [m]                     | 7.4                      | 9.7                                             | 6.8                      | 5.6                                                           | 9.0                          |  |  |
| Avg. Stride Freq. [Hz]                     | 2.2                      | 2.4                                             | 2.4                      | 2.4                                                           | 2.3                          |  |  |
| Avg. Stride Length [m]                     | 4.9                      | 7.7                                             | 7.5                      | 7.3                                                           | 7.1                          |  |  |
|                                            |                          |                                                 |                          |                                                               |                              |  |  |