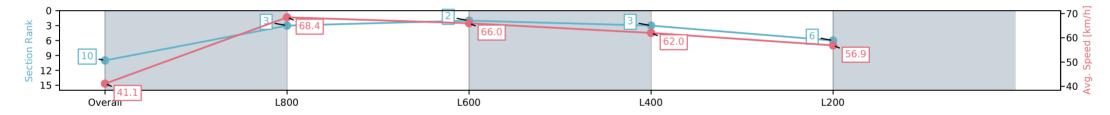

Report Created: Wed 13 November 2024 14:41:16 GMT+11 (Note: Timing is based on positional data)

[] Ranking at each section and finish

-:--- No data available at this section

| Horse/Jockey Name              | ILLUSTRATES/Brooke King   |                          |                        | Thomas Farms RC Murray Bridge SA - Profession                 | al                                |
|--------------------------------|---------------------------|--------------------------|------------------------|---------------------------------------------------------------|-----------------------------------|
| Finish Rank                    | 10                        |                          |                        | Race 1: Norma & Bushman's Tanks Maiden Plate - 900            | n 🕂                               |
| Fastest Section Time (Section) | 0:10.88 (L800)            |                          | m. So                  | 13 November 2024 - 1:25PM                                     | Murray Bridge                     |
| Top Speed [km/h] (Section)     | 69.4 (Overall)            |                          | RACING <mark>SA</mark> | Track Rating: Good 4, Weather: Fine, Rail Position: +7m 1200r | Murray Bridge<br>Racing Club<br>N |
| Race State                     | Finished                  |                          |                        | Chute, +10m Remainder                                         |                                   |
| Section                        | Overall                   | L800                     | L600                   | L400                                                          | L200                              |
| Section Times                  | 0:55.20 [10]<br>(0:08.76) | 0:46.44 [3]<br>(0:10.88) | 0:35.56<br>(0:11.2     |                                                               | 0:12.67 [6]<br>(0:12.67)          |
| Average Speed [km/h]           | 41.1                      | 68.4                     | 66.0                   | 62.0                                                          | 56.9                              |
| Top Speed [km/h]               | 65.4                      | 69.4                     | 68.3                   | 65.0                                                          | 59.9                              |
| Avg. Dist. to Rail [m]         | 3.0                       | 9.3                      | 8.3                    | 6.3                                                           | 6.2                               |
| Avg. Stride Freq. [Hz]         | 2.4                       | 2.7                      | 2.6                    | 2.5                                                           | 2.4                               |
| Avg. Stride Length [m]         | 4.7                       | 7.0                      | 7.0                    | 6.8                                                           | 6.6                               |
|                                |                           |                          |                        |                                                               |                                   |