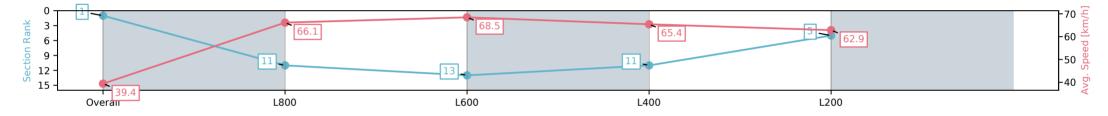

NA No data available

Background shading for fastest section

DNF Did not finish

Saddle cloth number

DNT Did not track

| Horse/Jockey Name              | NARALINGA/Jacob C        | pperman                   | -                       | Thomas Farms RC Murray Bridge SA - Profession                | nal                                      |
|--------------------------------|--------------------------|---------------------------|-------------------------|--------------------------------------------------------------|------------------------------------------|
| Finish Rank                    | 1                        |                           |                         | Race 1: Norma & Bushman's Tanks Maiden Plate - 900           | m 🕂                                      |
| Fastest Section Time (Section) | 0:10.98 (L600)           |                           | m. S                    | 13 November 2024 - 1:25PM                                    | Murray Bridge                            |
| Top Speed [km/h] (Section)     | 69.2 (L800)              |                           | RACINGSA                | Track Rating: Good 4, Weather: Fine, Rail Position: +7m 1200 | Murray Bridge<br>Racing Club<br><b>M</b> |
| Race State                     | Finished                 |                           |                         | Chute, +10m Remainder                                        |                                          |
| Section                        | Overall                  | L800                      | L600                    | L400                                                         | L200                                     |
| Section Times                  | 0:53.93 [1]<br>(0:09.19) | 0:44.74 [11]<br>(0:11.30) | 0:33.44 [1<br>(0:10.98) |                                                              | 0:11.45 [5]<br>(0:11.45)                 |
| Average Speed [km/h]           | 39.4                     | 66.1                      | 68.5                    | 65.4                                                         | 62.9                                     |
| Top Speed [km/h]               | 61.3                     | 68.4                      | 69.2                    | 68.4                                                         | 64.5                                     |
| Avg. Dist. to Rail [m]         | 11.8                     | 12.4                      | 10.4                    | 14.0                                                         | 12.7                                     |
| Avg. Stride Freq. [Hz]         | 2.2                      | 2.5                       | 2.5                     | 2.4                                                          | 2.4                                      |
| Avg. Stride Length [m]         | 4.8                      | 7.5                       | 7.6                     | 7.4                                                          | 7.2                                      |
|                                |                          |                           |                         |                                                              |                                          |