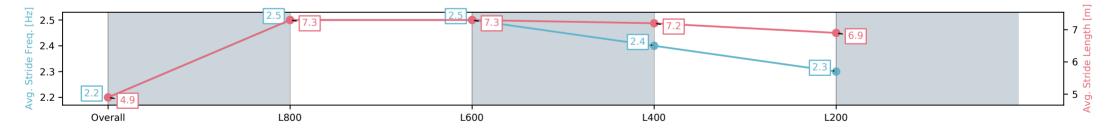

| Horse/Jockey Name              | LUDO/Callan Murray        |                           | Thomas                                                                                                          | s Farms RC Murray Bridge SA - Professional                                                 |                          |  |
|--------------------------------|---------------------------|---------------------------|-----------------------------------------------------------------------------------------------------------------|--------------------------------------------------------------------------------------------|--------------------------|--|
| Finish Rank                    | 11                        |                           | Race 1: Norma & Bushman's Tanks Maiden Plate - 900m                                                             |                                                                                            |                          |  |
| Fastest Section Time (Section) | 0:11.14 (L800)            |                           | The second se | 13 November 2024 - 1:25PM<br>Track Rating: Good 4, Weather: Fine, Rail Position: +7m 1200m |                          |  |
| Top Speed [km/h] (Section)     | 67.7 (Overall)            |                           | RACINGSA Track R                                                                                                |                                                                                            |                          |  |
| Race State                     | Finished                  |                           |                                                                                                                 | Chute, +10m Remainder                                                                      |                          |  |
| Section                        | Overall                   | L800                      | L600                                                                                                            | L400                                                                                       | L200                     |  |
| Section Times                  | 0:55.37 [11]<br>(0:09.11) | 0:46.26 [10]<br>(0:11.14) | 0:35.12 [10]<br>(0:11.17)                                                                                       | 0:23.95 [9]<br>(0:11.39)                                                                   | 0:12.56 [9]<br>(0:12.56) |  |
| Average Speed [km/h]           | 39.6                      | 66.4                      | 65.8                                                                                                            | 63.2                                                                                       | 57.3                     |  |
| Top Speed [km/h]               | 64.9                      | 67.7                      | 66.7                                                                                                            | 65.3                                                                                       | 60.9                     |  |
| Avg. Dist. to Rail [m]         | 6.4                       | 8.4                       | 4.6                                                                                                             | 2.7                                                                                        | 2.8                      |  |
| Avg. Stride Freq. [Hz]         | 2.2                       | 2.5                       | 2.5                                                                                                             | 2.4                                                                                        | 2.3                      |  |
| Avg. Stride Length [m]         | 4.9                       | 7.3                       | 7.3                                                                                                             | 7.2                                                                                        | 6.9                      |  |
|                                |                           |                           |                                                                                                                 |                                                                                            |                          |  |