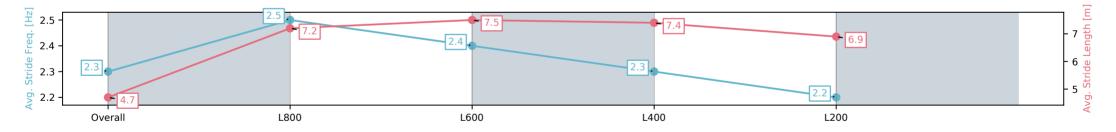

| Horse/Jockey Name              | THE SILENT DEVIL/Alan Lai |                          | Thomas Farms RC Murray Bridge SA - Professional                                  |                                                               |                              |  |
|--------------------------------|---------------------------|--------------------------|----------------------------------------------------------------------------------|---------------------------------------------------------------|------------------------------|--|
| Finish Rank                    | 12                        |                          | Race 1: Norma & Bushman's Tanks Maiden Plate - 900m<br>13 November 2024 - 1:25PM |                                                               | Murray Bridge<br>Racing Club |  |
| Fastest Section Time (Section) | 0:10.88 (L800)            |                          |                                                                                  |                                                               |                              |  |
| Top Speed [km/h] (Section)     | 69.9 (Overall)            |                          | RACING <b>SA</b> Trac                                                            | Track Rating: Good 4, Weather: Fine, Rail Position: +7m 1200m |                              |  |
| Race State                     | Finished                  |                          |                                                                                  | Chute, +10m Remainder                                         |                              |  |
| Section                        | Overall                   | L800                     | L600                                                                             | L400                                                          | L200                         |  |
| Section Times                  | 0:55.71 [12]<br>(0:08.81) | 0:46.90 [7]<br>(0:10.88) | 0:36.02 [3]<br>(0:11.16)                                                         | 0:24.86 [1]<br>(0:11.73)                                      | 0:13.13 [7]<br>(0:13.13)     |  |
| Average Speed [km/h]           | 41.2                      | 68.6                     | 66.9                                                                             | 61.3                                                          | 54.9                         |  |
| Top Speed [km/h]               | 64.5                      | 69.9                     | 69.6                                                                             | 65.2                                                          | 58.2                         |  |
| Avg. Dist. to Rail [m]         | 10.9                      | 11.7                     | 8.0                                                                              | 8.2                                                           | 9.7                          |  |
| Avg. Stride Freq. [Hz]         | 2.3                       | 2.5                      | 2.4                                                                              | 2.3                                                           | 2.2                          |  |
| Avg. Stride Length [m]         | 4.7                       | 7.2                      | 7.5                                                                              | 7.4                                                           | 6.9                          |  |
|                                |                           |                          |                                                                                  |                                                               |                              |  |