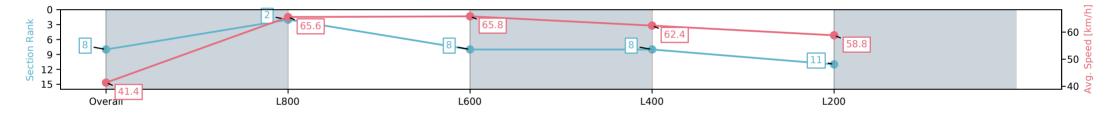

Report Created: Wed 13 November 2024 14:41:14 GMT+11 (Note: Timing is based on positional data)

[] Ranking at each section and finish

-:--- No data available at this section

| Horse/Jockey Name              | FRENCH DELICACY/D        | om Tourneur              | Thomas Farms RC Murray Bridge SA - Professional                                                                 |                                                               |                              |  |  |  |
|--------------------------------|--------------------------|--------------------------|-----------------------------------------------------------------------------------------------------------------|---------------------------------------------------------------|------------------------------|--|--|--|
| Finish Rank                    | 8                        |                          | Race                                                                                                            | 1: Norma & Bushman's Tanks Maiden Plate - 900m                |                              |  |  |  |
| Fastest Section Time (Section) | 0:11.30 (L600)           |                          | The second se | 13 November 2024 - 1:25PM                                     | Murray Bridge<br>Racing Club |  |  |  |
| Top Speed [km/h] (Section)     | 67.5 (L800)              |                          | RACING <b>SA</b> Track                                                                                          | Track Rating: Good 4, Weather: Fine, Rail Position: +7m 1200m |                              |  |  |  |
| Race State                     | Finished                 |                          |                                                                                                                 | Chute, +10m Remainder                                         |                              |  |  |  |
| Section                        | Overall                  | L800                     | L600                                                                                                            | L400                                                          | L200                         |  |  |  |
| Section Times                  | 0:55.13 [8]<br>(0:08.73) | 0:46.40 [2]<br>(0:11.31) | 0:35.09 [8]<br>(0:11.30)                                                                                        | 0:23.79 [8]<br>(0:11.54)                                      | 0:12.25 [11]<br>(0:12.25)    |  |  |  |
| Average Speed [km/h]           | 41.4                     | 65.6                     | 65.8                                                                                                            | 62.4                                                          | 58.8                         |  |  |  |
| Top Speed [km/h]               | 64.4                     | 66.4                     | 67.5                                                                                                            | 64.4                                                          | 62.1                         |  |  |  |
| Avg. Dist. to Rail [m]         | 4.2                      | 8.7                      | 7.8                                                                                                             | 6.6                                                           | 6.5                          |  |  |  |
| Avg. Stride Freq. [Hz]         | 2.4                      | 2.5                      | 2.5                                                                                                             | 2.5                                                           | 2.4                          |  |  |  |
| Avg. Stride Length [m]         | 4.6                      | 7.2                      | 7.0                                                                                                             | 7.0                                                           | 6.8                          |  |  |  |
|                                |                          |                          |                                                                                                                 |                                                               |                              |  |  |  |