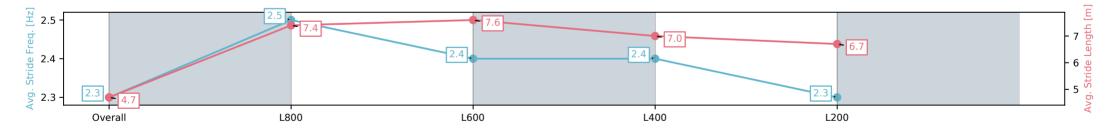

Report Created: Wed 13 November 2024 14:41:18 GMT+11 (Note: Timing is based on positional data)

[] Ranking at each section and finish

-:--- No data available at this section

| Horse/Jockey Name              | CROWN RICHES/Ala          | na Livesey               | Thomas Farms RC Murray Bridge SA - Professional |                                                                                                                                                   |                          |                                     |
|--------------------------------|---------------------------|--------------------------|-------------------------------------------------|---------------------------------------------------------------------------------------------------------------------------------------------------|--------------------------|-------------------------------------|
| Finish Rank                    | 13                        |                          |                                                 | Race 1: Norma & Bushman's Tanks Maiden Plate - 900m<br>13 November 2024 - 1:25PM<br>Track Rating: Good 4, Weather: Fine, Rail Position: +7m 1200m |                          |                                     |
| Fastest Section Time (Section) | 0:11.13 (L800)            |                          | m to                                            |                                                                                                                                                   |                          |                                     |
| Top Speed [km/h] (Section)     | 69.1 (L800)               |                          | RACINGSA                                        |                                                                                                                                                   |                          | <b>Murray Bridge</b><br>Racing Club |
| Race State                     | Finished                  |                          |                                                 |                                                                                                                                                   |                          |                                     |
| Section                        | Overall                   | L800                     |                                                 | L600                                                                                                                                              | L400                     | L200                                |
| Section Times                  | 0:55.87 [13]<br>(0:08.79) | 0:47.08 [5]<br>(0:11.13) |                                                 | 35.95 [6]<br>0:11.18)                                                                                                                             | 0:24.77 [6]<br>(0:11.73) | 0:13.04 [10]<br>(0:13.04)           |
| Average Speed [km/h]           | 41.3                      | 67.4                     |                                                 | 67.1                                                                                                                                              | 61.4                     | 55.2                                |
| Top Speed [km/h]               | 65.5                      | 68.9                     |                                                 | 69.1                                                                                                                                              | 64.9                     | 59.3                                |
| Avg. Dist. to Rail [m]         | 11.7                      | 13.0                     |                                                 | 10.1                                                                                                                                              | 9.9                      | 9.5                                 |
| Avg. Stride Freq. [Hz]         | 2.3                       | 2.5                      |                                                 | 2.4                                                                                                                                               | 2.4                      | 2.3                                 |
| Avg. Stride Length [m]         | 4.7                       | 7.4                      |                                                 | 7.6                                                                                                                                               | 7.0                      | 6.7                                 |
|                                |                           |                          |                                                 |                                                                                                                                                   |                          |                                     |