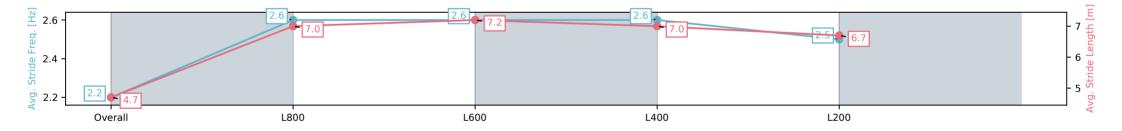

Report Created: Wed 13 November 2024 14:41:12 GMT+11 (Note: Timing is based on positional data)

[] Ranking at each section and finish

-:--- No data available at this section

| Horse/Jockey Name              | LIKE A DIAMOND/Cai       | tlin Tootell              | Thomas Farms RC Murray Bridge SA - Professional |                                                                                            |                                           |                                     |  |
|--------------------------------|--------------------------|---------------------------|-------------------------------------------------|--------------------------------------------------------------------------------------------|-------------------------------------------|-------------------------------------|--|
| Finish Rank                    | 5                        |                           | Jacob Contraction                               | Race 1: No                                                                                 | rma & Bushman's Tanks Maiden Plate - 900m | -                                   |  |
| Fastest Section Time (Section) | 0:11.08 (L600)           |                           | m                                               | 13 November 2024 - 1:25PM<br>Track Rating: Good 4, Weather: Fine, Rail Position: +7m 1200m |                                           | Murrau Bridae                       |  |
| Top Speed [km/h] (Section)     | 68.7 (L800)              |                           | RACINGSA                                        |                                                                                            |                                           | <b>Murray Bridge</b><br>Racing Club |  |
| Race State                     | Finished                 |                           |                                                 |                                                                                            |                                           |                                     |  |
| Section                        | Overall                  | L800                      |                                                 | L600                                                                                       | L400                                      | L200                                |  |
| Section Times                  | 0:54.67 [5]<br>(0:09.23) | 0:45.44 [12]<br>(0:11.14) | (                                               | ):34.30 [12]<br>(0:11.08)                                                                  | 0:23.22 [10]<br>(0:11.25)                 | 0:11.97 [8]<br>(0:11.97)            |  |
| Average Speed [km/h]           | 39.1                     | 66.3                      |                                                 | 67.2                                                                                       | 64.1                                      | 60.1                                |  |
| Top Speed [km/h]               | 63.5                     | 68.2                      |                                                 | 68.7                                                                                       | 67.2                                      | 61.5                                |  |
| Avg. Dist. to Rail [m]         | 3.9                      | 7.7                       |                                                 | 8.2                                                                                        | 10.5                                      | 12.2                                |  |
| Avg. Stride Freq. [Hz]         | 2.2                      | 2.6                       |                                                 | 2.6                                                                                        | 2.6                                       | 2.5                                 |  |
| Avg. Stride Length [m]         | 4.7                      | 7.0                       |                                                 | 7.2                                                                                        | 7.0                                       | 6.7                                 |  |
|                                |                          |                           |                                                 |                                                                                            |                                           |                                     |  |