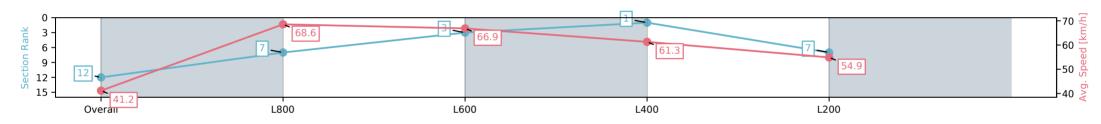

| Horse/Jockey Name              | THE SILENT DEVIL/Alan Lai |                          | Thomas Farms RC Murray Bridge SA - Professional                                  |                                                               |                              |  |
|--------------------------------|---------------------------|--------------------------|----------------------------------------------------------------------------------|---------------------------------------------------------------|------------------------------|--|
| Finish Rank                    | 12                        |                          | Race 1: Norma & Bushman's Tanks Maiden Plate - 900m<br>13 November 2024 - 1:25PM |                                                               | Murray Bridge<br>Racing Club |  |
| Fastest Section Time (Section) | 0:10.88 (L800)            |                          |                                                                                  |                                                               |                              |  |
| Top Speed [km/h] (Section)     | 69.9 (Overall)            |                          | RACING <b>SA</b> Trac                                                            | Track Rating: Good 4, Weather: Fine, Rail Position: +7m 1200m |                              |  |
| Race State                     | Finished                  |                          |                                                                                  | Chute, +10m Remainder                                         |                              |  |
| Section                        | Overall                   | L800                     | L600                                                                             | L400                                                          | L200                         |  |
| Section Times                  | 0:55.71 [12]<br>(0:08.81) | 0:46.90 [7]<br>(0:10.88) | 0:36.02 [3]<br>(0:11.16)                                                         | 0:24.86 [1]<br>(0:11.73)                                      | 0:13.13 [7]<br>(0:13.13)     |  |
| Average Speed [km/h]           | 41.2                      | 68.6                     | 66.9                                                                             | 61.3                                                          | 54.9                         |  |
| Top Speed [km/h]               | 64.5                      | 69.9                     | 69.6                                                                             | 65.2                                                          | 58.2                         |  |
| Avg. Dist. to Rail [m]         | 10.9                      | 11.7                     | 8.0                                                                              | 8.2                                                           | 9.7                          |  |
| Avg. Stride Freq. [Hz]         | 2.3                       | 2.5                      | 2.4                                                                              | 2.3                                                           | 2.2                          |  |
| Avg. Stride Length [m]         | 4.7                       | 7.2                      | 7.5                                                                              | 7.4                                                           | 6.9                          |  |
|                                |                           |                          |                                                                                  |                                                               |                              |  |