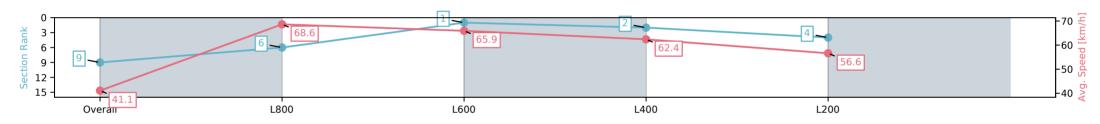

| Horse/Jockey Name              | ON TIK/Samuel Payne      |                          | Thomas                                                                                                          | s Farms RC Murray Bridge SA - Professional                    |                              |  |
|--------------------------------|--------------------------|--------------------------|-----------------------------------------------------------------------------------------------------------------|---------------------------------------------------------------|------------------------------|--|
| Finish Rank                    | 9                        |                          | Race 1:                                                                                                         | Norma & Bushman's Tanks Maiden Plate - 900m                   |                              |  |
| Fastest Section Time (Section) | 0:10.82 (L800)           |                          | The second se | 13 November 2024 - 1:25PM                                     | Murray Bridge<br>Racing Club |  |
| Top Speed [km/h] (Section)     | 70.0 (Overall)           |                          | RACINGSA Track R                                                                                                | Track Rating: Good 4, Weather: Fine, Rail Position: +7m 1200m |                              |  |
| Race State                     | Finished                 |                          |                                                                                                                 | Chute, +10m Remainder                                         |                              |  |
| Section                        | Overall                  | L800                     | L600                                                                                                            | L400                                                          | L200                         |  |
| Section Times                  | 0:55.15 [9]<br>(0:08.80) | 0:46.35 [6]<br>(0:10.82) | 0:35.53 [1]<br>(0:11.28)                                                                                        | 0:24.24 [2]<br>(0:11.54)                                      | 0:12.70 [4]<br>(0:12.70)     |  |
| Average Speed [km/h]           | 41.1                     | 68.6                     | 65.9                                                                                                            | 62.4                                                          | 56.6                         |  |
| Top Speed [km/h]               | 65.6                     | 70.0                     | 66.8                                                                                                            | 65.5                                                          | 60.1                         |  |
| Avg. Dist. to Rail [m]         | 8.5                      | 10.2                     | 7.4                                                                                                             | 6.5                                                           | 8.2                          |  |
| Avg. Stride Freq. [Hz]         | 2.5                      | 2.6                      | 2.5                                                                                                             | 2.5                                                           | 2.3                          |  |
| Avg. Stride Length [m]         | 4.4                      | 7.3                      | 7.2                                                                                                             | 7.0                                                           | 6.8                          |  |
|                                |                          |                          |                                                                                                                 |                                                               |                              |  |