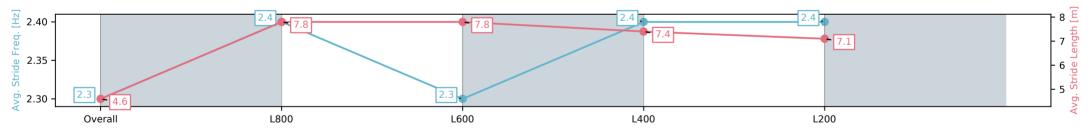

Report Created: Wed 13 November 2024 14:41:14 GMT+11 (Note: Timing is based on positional data)

[] Ranking at each section and finish

-:--- No data available at this section

| Horse/Jockey Name              | LITTLE ROCKET/Anna       | a Jordsjo                 |          | Thomas Far              | ms RC Murray Bridge SA - Professional           |                                     |
|--------------------------------|--------------------------|---------------------------|----------|-------------------------|-------------------------------------------------|-------------------------------------|
| Finish Rank                    | 7                        |                           |          | Race 1: Norr            | na & Bushman's Tanks Maiden Plate - 900m        |                                     |
| Fastest Section Time (Section) | 0:11.02 (L800)           |                           | m        |                         | 13 November 2024 - 1:25PM                       | Murray Bridge                       |
| Top Speed [km/h] (Section)     | 69.6 (Overall)           |                           | RACINGSA | Track Rating:           | Good 4, Weather: Fine, Rail Position: +7m 1200m | <b>Murray Bridge</b><br>Racing Club |
| Race State                     | Finished                 |                           |          |                         | Chute, +10m Remainder                           |                                     |
| Section                        | Overall                  | L800                      |          | L600                    | L400                                            | L200                                |
| Section Times                  | 0:54.87 [7]<br>(0:09.33) | 0:45.54 [13]<br>(0:11.02) |          | 34.52 [11]<br>(0:11.37) | 0:23.15 [13]<br>(0:11.23)                       | 0:11.92 [12]<br>(0:11.92)           |
| Average Speed [km/h]           | 38.9                     | 68.1                      |          | 66.0                    | 64.2                                            | 60.4                                |
| Top Speed [km/h]               | 65.1                     | 69.6                      |          | 67.8                    | 66.9                                            | 62.5                                |
| Avg. Dist. to Rail [m]         | 15.3                     | 14.0                      |          | 9.8                     | 12.3                                            | 13.5                                |
| Avg. Stride Freq. [Hz]         | 2.3                      | 2.4                       |          | 2.3                     | 2.4                                             | 2.4                                 |
| Avg. Stride Length [m]         | 4.6                      | 7.8                       |          | 7.8                     | 7.4                                             | 7.1                                 |
| 0                              |                          |                           |          |                         |                                                 | -70                                 |
|                                | 68.1                     | 66.0                      |          | 64.2                    | 60.4                                            | -60                                 |