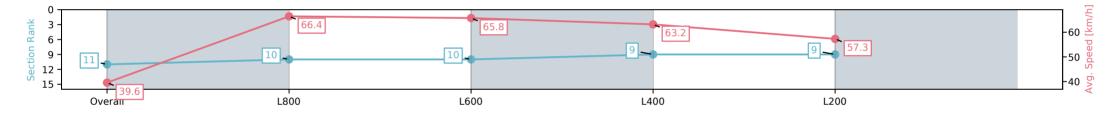

| Horse/Jockey Name              | LUDO/Callan Murray        |                           | Thomas                                                                                                          | s Farms RC Murray Bridge SA - Professional                                                 |                          |  |
|--------------------------------|---------------------------|---------------------------|-----------------------------------------------------------------------------------------------------------------|--------------------------------------------------------------------------------------------|--------------------------|--|
| Finish Rank                    | 11                        |                           | Race 1: Norma & Bushman's Tanks Maiden Plate - 900m                                                             |                                                                                            |                          |  |
| Fastest Section Time (Section) | 0:11.14 (L800)            |                           | The second se | 13 November 2024 - 1:25PM<br>Track Rating: Good 4, Weather: Fine, Rail Position: +7m 1200m |                          |  |
| Top Speed [km/h] (Section)     | 67.7 (Overall)            |                           | RACINGSA Track R                                                                                                |                                                                                            |                          |  |
| Race State                     | Finished                  |                           |                                                                                                                 | Chute, +10m Remainder                                                                      |                          |  |
| Section                        | Overall                   | L800                      | L600                                                                                                            | L400                                                                                       | L200                     |  |
| Section Times                  | 0:55.37 [11]<br>(0:09.11) | 0:46.26 [10]<br>(0:11.14) | 0:35.12 [10]<br>(0:11.17)                                                                                       | 0:23.95 [9]<br>(0:11.39)                                                                   | 0:12.56 [9]<br>(0:12.56) |  |
| Average Speed [km/h]           | 39.6                      | 66.4                      | 65.8                                                                                                            | 63.2                                                                                       | 57.3                     |  |
| Top Speed [km/h]               | 64.9                      | 67.7                      | 66.7                                                                                                            | 65.3                                                                                       | 60.9                     |  |
| Avg. Dist. to Rail [m]         | 6.4                       | 8.4                       | 4.6                                                                                                             | 2.7                                                                                        | 2.8                      |  |
| Avg. Stride Freq. [Hz]         | 2.2                       | 2.5                       | 2.5                                                                                                             | 2.4                                                                                        | 2.3                      |  |
| Avg. Stride Length [m]         | 4.9                       | 7.3                       | 7.3                                                                                                             | 7.2                                                                                        | 6.9                      |  |
|                                |                           |                           |                                                                                                                 |                                                                                            |                          |  |