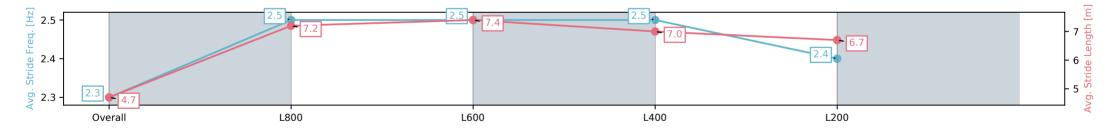

Report Created: Wed 13 November 2024 14:41:12 GMT+11 (Note: Timing is based on positional data)

[] Ranking at each section and finish

-:--- No data available at this section

| Horse/Jockey Name              | OUT ONTARIO/Jessio       | a Eaton                  | Thomas                                                                                                          | Farms RC Murray Bridge SA - Professional                      |                              |  |
|--------------------------------|--------------------------|--------------------------|-----------------------------------------------------------------------------------------------------------------|---------------------------------------------------------------|------------------------------|--|
| Finish Rank                    | 4                        |                          | Race 1: N                                                                                                       | lorma & Bushman's Tanks Maiden Plate - 900m                   |                              |  |
| Fastest Section Time (Section) | 0:11.03 (L800)           |                          | The second se | 13 November 2024 - 1:25PM                                     | Murray Bridge<br>Racing Club |  |
| Top Speed [km/h] (Section)     | 69.3 (Overall)           |                          | RACINGSA Track Rati                                                                                             | Track Rating: Good 4, Weather: Fine, Rail Position: +7m 1200m |                              |  |
| Race State                     | Finished                 |                          |                                                                                                                 | Chute, +10m Remainder                                         |                              |  |
| Section                        | Overall                  | L800                     | L600                                                                                                            | L400                                                          | L200                         |  |
| Section Times                  | 0:54.62 [4]<br>(0:09.00) | 0:45.62 [8]<br>(0:11.03) | 0:34.59 [7]<br>(0:11.13)                                                                                        | 0:23.46 [7]<br>(0:11.24)                                      | 0:12.22 [3]<br>(0:12.22)     |  |
| Average Speed [km/h]           | 40.1                     | 67.5                     | 67.2                                                                                                            | 64.1                                                          | 59.0                         |  |
| Top Speed [km/h]               | 64.3                     | 69.3                     | 68.7                                                                                                            | 66.2                                                          | 62.6                         |  |
| Avg. Dist. to Rail [m]         | 8.6                      | 10.1                     | 9.5                                                                                                             | 13.1                                                          | 12.5                         |  |
| Avg. Stride Freq. [Hz]         | 2.3                      | 2.5                      | 2.5                                                                                                             | 2.5                                                           | 2.4                          |  |
| Avg. Stride Length [m]         | 4.7                      | 7.2                      | 7.4                                                                                                             | 7.0                                                           | 6.7                          |  |
|                                |                          |                          |                                                                                                                 |                                                               |                              |  |