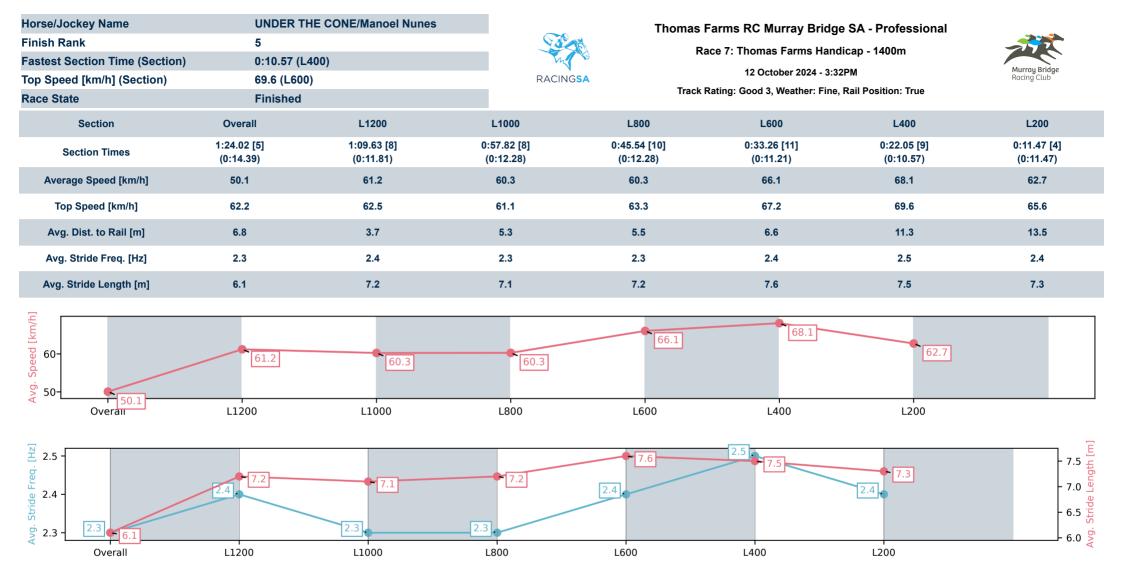

Race 7: Thomas Farms Handicap - 1400m

12 October 2024 - 3:32PM

#### Track Rating: Good 3, Weather: Fine, Rail Position: True

| Section<br>Field Time | es |                  |         |                     |                    |               | Overall<br>1:23.45<br>(0:13.97) | L1200<br>1:09.47<br>(0:11.47) | L1000<br>0:58.01<br>(0:12.28) | L800<br>0:45.72<br>(0:12.36) | L600<br>0:33.35<br>(0:11.35) | L400<br>0:22.01<br>(0:10.61) |                                          |
|-----------------------|----|------------------|---------|---------------------|--------------------|---------------|---------------------------------|-------------------------------|-------------------------------|------------------------------|------------------------------|------------------------------|------------------------------------------|
| Position              | #  | Horse/Jockey     | Barrier | Top Speed<br>[km/h] | Fastest<br>Section | First<br>400m |                                 |                               |                               |                              |                              |                              | Distance<br>Travelled From<br>Winner [m] |
| 1                     | 9  | ANGLAND          | 7       | 68.9                | 0:10.61            | 0:25.59       | 1:23.45                         | 1:09.48 [1]                   | 0:57.86 [2]                   | 0:45.46 [2]                  | 0:33.13 [2]                  | 0:22.01 [1]                  |                                          |
|                       |    | Lachlan Neindorf |         | 600-400             | 400-200            |               | (0:13.97)                       | (0:11.62)                     | (0:12.40)                     | (0:12.33)                    | (0:11.12)                    | (0:10.61)                    |                                          |
| 2                     | 8  | INTREPID EAGLE   | 1       | 69.5                | 0:10.71            | 0:25.81       | 1:23.74                         | 1:09.52 [5]                   | 0:57.93 [4]                   | 0:45.62 [3]                  | 0:33.31 [6]                  | 0:22.16 [4]                  | +1                                       |
|                       |    | Jason Holder     |         | 800-600             | 400-200            |               | (0:14.22)                       | (0:11.59)                     | (0:12.31)                     | (0:12.31)                    | (0:11.15)                    | (0:10.71)                    |                                          |
| 3                     | 6  | ROGUE ROCKER     | 8       | 68.0                | 0:10.74            | 0:25.76       | 1:23.96                         | 1:09.79 [3]                   | 0:58.20 [3]                   | 0:45.80 [4]                  | 0:33.57 [5]                  | 0:22.09 [8]                  | -4                                       |
|                       |    | Kayla Crowther   |         | 600-400             | 400-200            |               | (0:14.17)                       | (0:11.59)                     | (0:12.40)                     | (0:12.23)                    | (0:11.48)                    | (0:10.74)                    |                                          |
| 4                     | 1  | WILD IMAGINATION | 6       | 68.0                | 0:10.65            | 0:26.35       | 1:23.98                         | 1:09.39 [12]                  | 0:57.63 [12]                  | 0:45.41 [12]                 | 0:33.20 [13]                 | 0:21.81 [13]                 | +0                                       |
|                       |    | Rochelle Milnes  |         | 600-400             | 400-200            |               | (0:14.59)                       | (0:11.76)                     | (0:12.22)                     | (0:12.21)                    | (0:11.39)                    | (0:10.65)                    |                                          |
| 5                     | 15 | UNDER THE CONE   | 9       | 69.6                | 0:10.57            | 0:26.20       | 1:24.02                         | 1:09.63 [8]                   | 0:57.82 [8]                   | 0:45.54 [10]                 | 0:33.26 [11]                 | 0:22.05 [9]                  | +4                                       |
|                       |    | Manoel Nunes     |         | 600-400             | 400-200            |               | (0:14.39)                       | (0:11.81)                     | (0:12.28)                     | (0:12.28)                    | (0:11.21)                    | (0:10.57)                    |                                          |
| 6                     | 7  | WILD WILLY       | 12      | 67.8                | 0:11.04            | 0:26.44       | 1:24.03                         | 1:09.43 [13]                  | 0:57.59 [13]                  | 0:45.35 [13]                 | 0:33.60 [7]                  | 0:22.56 [2]                  | +5                                       |
|                       |    | Jacob Opperman   |         | 800-600             | 600-400            |               | (0:14.60)                       | (0:11.84)                     | (0:12.24)                     | (0:11.75)                    | (0:11.04)                    | (0:11.04)                    |                                          |
| 7                     | 14 | HEADPHONES       | 10      | 67.3                | 0:10.89            | 0:25.91       | 1:24.04                         | 1:09.75 [6]                   | 0:58.13 [5]                   | 0:45.88 [5]                  | 0:33.67 [3]                  | 0:22.33 [5]                  | +0                                       |
|                       |    | Matthew Chadwick |         | 800-600             | 400-200            |               | (0:14.28)                       | (0:11.62)                     | (0:12.25)                     | (0:12.21)                    | (0:11.34)                    | (0:10.89)                    |                                          |
| 8                     | 2  | EASY CAMPESE     | 13      | 68.8                | 0:10.78            | 0:26.24       | 1:24.05                         | 1:09.46 [11]                  | 0:57.81 [11]                  | 0:45.76 [7]                  | 0:33.52 [8]                  | 0:22.27 [6]                  | +4                                       |
|                       |    | Alana Livesey    |         | 600-400             | 400-200            |               | (0:14.59)                       | (0:11.65)                     | (0:12.05)                     | (0:12.24)                    | (0:11.25)                    | (0:10.78)                    |                                          |
| 9                     | 11 | HASSELTOFF       | 5       | 68.1                | 0:10.78            | 0:26.04       | 1:24.12                         | 1:09.90 [4]                   | 0:58.08 [7]                   | 0:45.80 [8]                  | 0:33.51 [9]                  | 0:22.13 [10]                 | +1                                       |
|                       |    | Todd Pannell     |         | 600-400             | 400-200            |               | (0:14.22)                       | (0:11.82)                     | (0:12.28)                     | (0:12.28)                    | (0:11.38)                    | (0:10.78)                    |                                          |
| 10                    | 4  | IMA SHELBY       | 2       | 67.6                | 0:10.85            | 0:25.97       | 1:24.19                         | 1:09.89 [7]                   | 0:58.22 [6]                   | 0:46.01 [6]                  | 0:33.82 [3]                  | 0:22.40 [7]                  | -5                                       |
|                       |    | Jake Toeroek     |         | 600-400             | 400-200            |               | (0:14.30)                       | (0:11.67)                     | (0:12.21)                     | (0:12.19)                    | (0:11.42)                    | (0:10.85)                    |                                          |

#### Scratched: Van Roy (#10), Zaszou (#12), Free Vino (#16)

Report Created: Sat 12 October 2024 17:43:01 GMT+11 (Note: Timing is based on positional data)

#

[] Position in running at each section and finish