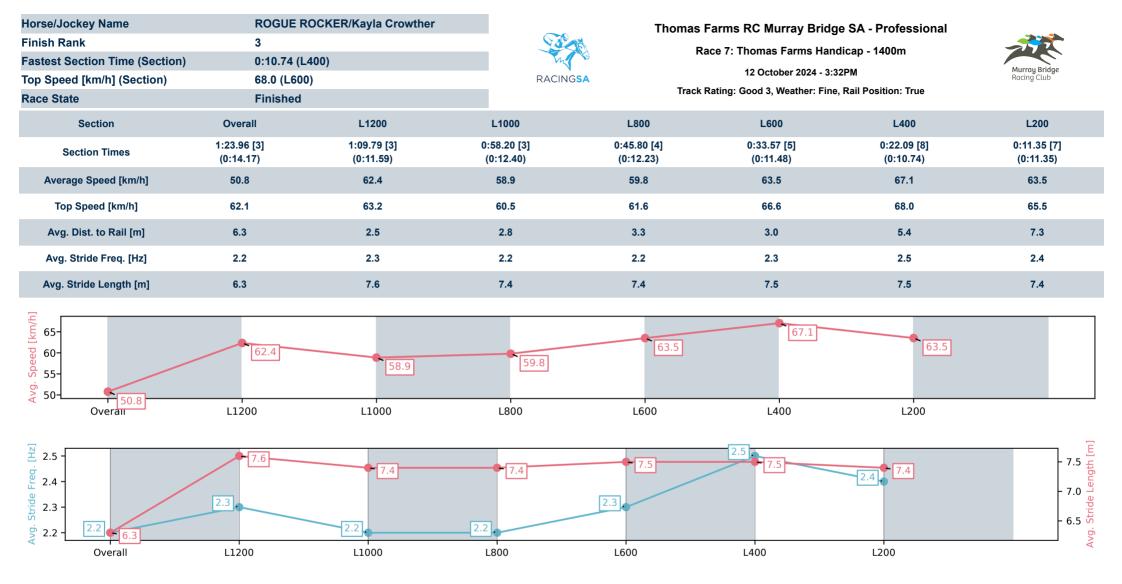

Race 7: Thomas Farms Handicap - 1400m

12 October 2024 - 3:32PM

#### Track Rating: Good 3, Weather: Fine, Rail Position: True

| Section<br>Field Time | es |                  |         |                     |                    |               | Overall<br>1:23.45<br>(0:13.97) | L1200<br>1:09.47<br>(0:11.47) | L1000<br>0:58.01<br>(0:12.28) | L800<br>0:45.72<br>(0:12.36) | L600<br>0:33.35<br>(0:11.35) | L400<br>0:22.01<br>(0:10.61) |                                          |
|-----------------------|----|------------------|---------|---------------------|--------------------|---------------|---------------------------------|-------------------------------|-------------------------------|------------------------------|------------------------------|------------------------------|------------------------------------------|
| Position              | #  | Horse/Jockey     | Barrier | Top Speed<br>[km/h] | Fastest<br>Section | First<br>400m |                                 |                               |                               |                              |                              |                              | Distance<br>Travelled From<br>Winner [m] |
| 1                     | 9  | ANGLAND          | 7       | 68.9                | 0:10.61            | 0:25.59       | 1:23.45                         | 1:09.48 [1]                   | 0:57.86 [2]                   | 0:45.46 [2]                  | 0:33.13 [2]                  | 0:22.01 [1]                  |                                          |
|                       |    | Lachlan Neindorf |         | 600-400             | 400-200            |               | (0:13.97)                       | (0:11.62)                     | (0:12.40)                     | (0:12.33)                    | (0:11.12)                    | (0:10.61)                    |                                          |
| 2                     | 8  | INTREPID EAGLE   | 1       | 69.5                | 0:10.71            | 0:25.81       | 1:23.74                         | 1:09.52 [5]                   | 0:57.93 [4]                   | 0:45.62 [3]                  | 0:33.31 [6]                  | 0:22.16 [4]                  | +1                                       |
|                       |    | Jason Holder     |         | 800-600             | 400-200            |               | (0:14.22)                       | (0:11.59)                     | (0:12.31)                     | (0:12.31)                    | (0:11.15)                    | (0:10.71)                    |                                          |
| 3                     | 6  | ROGUE ROCKER     | 8       | 68.0                | 0:10.74            | 0:25.76       | 1:23.96                         | 1:09.79 [3]                   | 0:58.20 [3]                   | 0:45.80 [4]                  | 0:33.57 [5]                  | 0:22.09 [8]                  | -4                                       |
|                       |    | Kayla Crowther   |         | 600-400             | 400-200            |               | (0:14.17)                       | (0:11.59)                     | (0:12.40)                     | (0:12.23)                    | (0:11.48)                    | (0:10.74)                    |                                          |
| 4                     | 1  | WILD IMAGINATION | 6       | 68.0                | 0:10.65            | 0:26.35       | 1:23.98                         | 1:09.39 [12]                  | 0:57.63 [12]                  | 0:45.41 [12]                 | 0:33.20 [13]                 | 0:21.81 [13]                 | +0                                       |
|                       |    | Rochelle Milnes  |         | 600-400             | 400-200            |               | (0:14.59)                       | (0:11.76)                     | (0:12.22)                     | (0:12.21)                    | (0:11.39)                    | (0:10.65)                    |                                          |
| 5                     | 15 | UNDER THE CONE   | 9       | 69.6                | 0:10.57            | 0:26.20       | 1:24.02                         | 1:09.63 [8]                   | 0:57.82 [8]                   | 0:45.54 [10]                 | 0:33.26 [11]                 | 0:22.05 [9]                  | +4                                       |
|                       |    | Manoel Nunes     |         | 600-400             | 400-200            |               | (0:14.39)                       | (0:11.81)                     | (0:12.28)                     | (0:12.28)                    | (0:11.21)                    | (0:10.57)                    |                                          |
| 6                     | 7  | WILD WILLY       | 12      | 67.8                | 0:11.04            | 0:26.44       | 1:24.03                         | 1:09.43 [13]                  | 0:57.59 [13]                  | 0:45.35 [13]                 | 0:33.60 [7]                  | 0:22.56 [2]                  | +5                                       |
|                       |    | Jacob Opperman   |         | 800-600             | 600-400            |               | (0:14.60)                       | (0:11.84)                     | (0:12.24)                     | (0:11.75)                    | (0:11.04)                    | (0:11.04)                    |                                          |
| 7                     | 14 | HEADPHONES       | 10      | 67.3                | 0:10.89            | 0:25.91       | 1:24.04                         | 1:09.75 [6]                   | 0:58.13 [5]                   | 0:45.88 [5]                  | 0:33.67 [3]                  | 0:22.33 [5]                  | +0                                       |
|                       |    | Matthew Chadwick |         | 800-600             | 400-200            |               | (0:14.28)                       | (0:11.62)                     | (0:12.25)                     | (0:12.21)                    | (0:11.34)                    | (0:10.89)                    |                                          |
| 8                     | 2  | EASY CAMPESE     | 13      | 68.8                | 0:10.78            | 0:26.24       | 1:24.05                         | 1:09.46 [11]                  | 0:57.81 [11]                  | 0:45.76 [7]                  | 0:33.52 [8]                  | 0:22.27 [6]                  | +4                                       |
|                       |    | Alana Livesey    |         | 600-400             | 400-200            |               | (0:14.59)                       | (0:11.65)                     | (0:12.05)                     | (0:12.24)                    | (0:11.25)                    | (0:10.78)                    |                                          |
| 9                     | 11 | HASSELTOFF       | 5       | 68.1                | 0:10.78            | 0:26.04       | 1:24.12                         | 1:09.90 [4]                   | 0:58.08 [7]                   | 0:45.80 [8]                  | 0:33.51 [9]                  | 0:22.13 [10]                 | +1                                       |
|                       |    | Todd Pannell     |         | 600-400             | 400-200            |               | (0:14.22)                       | (0:11.82)                     | (0:12.28)                     | (0:12.28)                    | (0:11.38)                    | (0:10.78)                    |                                          |
| 10                    | 4  | IMA SHELBY       | 2       | 67.6                | 0:10.85            | 0:25.97       | 1:24.19                         | 1:09.89 [7]                   | 0:58.22 [6]                   | 0:46.01 [6]                  | 0:33.82 [3]                  | 0:22.40 [7]                  | -5                                       |
|                       |    | Jake Toeroek     |         | 600-400             | 400-200            |               | (0:14.30)                       | (0:11.67)                     | (0:12.21)                     | (0:12.19)                    | (0:11.42)                    | (0:10.85)                    |                                          |

#### Scratched: Van Roy (#10), Zaszou (#12), Free Vino (#16)

Report Created: Sat 12 October 2024 17:43:01 GMT+11 (Note: Timing is based on positional data)

#

[] Position in running at each section and finish