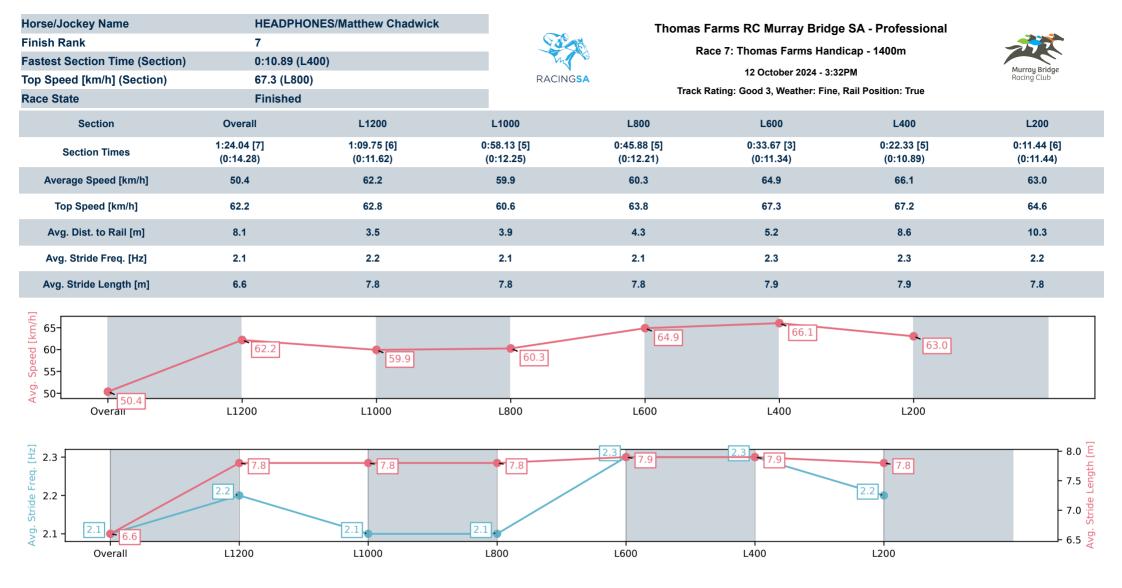

#### Track Rating: Good 3, Weather: Fine, Rail Position: True

| Section<br>Field Time | es |                  |         |                     |                    |               | Overall<br>1:23.45<br>(0:13.97) | L1200<br>1:09.47<br>(0:11.47) | L1000<br>0:58.01<br>(0:12.28) | L800<br>0:45.72<br>(0:12.36) | L600<br>0:33.35<br>(0:11.35) | L400<br>0:22.01<br>(0:10.61) |                                          |
|-----------------------|----|------------------|---------|---------------------|--------------------|---------------|---------------------------------|-------------------------------|-------------------------------|------------------------------|------------------------------|------------------------------|------------------------------------------|
| Position              | #  | Horse/Jockey     | Barrier | Top Speed<br>[km/h] | Fastest<br>Section | First<br>400m |                                 |                               |                               |                              |                              |                              | Distance<br>Travelled From<br>Winner [m] |
| 1                     | 9  | ANGLAND          | 7       | 68.9                | 0:10.61            | 0:25.59       | 1:23.45                         | 1:09.48 [1]                   | 0:57.86 [2]                   | 0:45.46 [2]                  | 0:33.13 [2]                  | 0:22.01 [1]                  |                                          |
|                       |    | Lachlan Neindorf |         | 600-400             | 400-200            |               | (0:13.97)                       | (0:11.62)                     | (0:12.40)                     | (0:12.33)                    | (0:11.12)                    | (0:10.61)                    |                                          |
| 2                     | 8  | INTREPID EAGLE   | 1       | 69.5                | 0:10.71            | 0:25.81       | 1:23.74                         | 1:09.52 [5]                   | 0:57.93 [4]                   | 0:45.62 [3]                  | 0:33.31 [6]                  | 0:22.16 [4]                  | +1                                       |
|                       |    | Jason Holder     |         | 800-600             | 400-200            |               | (0:14.22)                       | (0:11.59)                     | (0:12.31)                     | (0:12.31)                    | (0:11.15)                    | (0:10.71)                    |                                          |
| 3                     | 6  | ROGUE ROCKER     | 8       | 68.0                | 0:10.74            | 0:25.76       | 1:23.96                         | 1:09.79 [3]                   | 0:58.20 [3]                   | 0:45.80 [4]                  | 0:33.57 [5]                  | 0:22.09 [8]                  | -4                                       |
|                       |    | Kayla Crowther   |         | 600-400             | 400-200            |               | (0:14.17)                       | (0:11.59)                     | (0:12.40)                     | (0:12.23)                    | (0:11.48)                    | (0:10.74)                    |                                          |
| 4                     | 1  | WILD IMAGINATION | 6       | 68.0                | 0:10.65            | 0:26.35       | 1:23.98                         | 1:09.39 [12]                  | 0:57.63 [12]                  | 0:45.41 [12]                 | 0:33.20 [13]                 | 0:21.81 [13]                 | +0                                       |
|                       |    | Rochelle Milnes  |         | 600-400             | 400-200            |               | (0:14.59)                       | (0:11.76)                     | (0:12.22)                     | (0:12.21)                    | (0:11.39)                    | (0:10.65)                    |                                          |
| 5                     | 15 | UNDER THE CONE   | 9       | 69.6                | 0:10.57            | 0:26.20       | 1:24.02                         | 1:09.63 [8]                   | 0:57.82 [8]                   | 0:45.54 [10]                 | 0:33.26 [11]                 | 0:22.05 [9]                  | +4                                       |
|                       |    | Manoel Nunes     |         | 600-400             | 400-200            |               | (0:14.39)                       | (0:11.81)                     | (0:12.28)                     | (0:12.28)                    | (0:11.21)                    | (0:10.57)                    |                                          |
| 6                     | 7  | WILD WILLY       | 12      | 67.8                | 0:11.04            | 0:26.44       | 1:24.03                         | 1:09.43 [13]                  | 0:57.59 [13]                  | 0:45.35 [13]                 | 0:33.60 [7]                  | 0:22.56 [2]                  | +5                                       |
|                       |    | Jacob Opperman   |         | 800-600             | 600-400            |               | (0:14.60)                       | (0:11.84)                     | (0:12.24)                     | (0:11.75)                    | (0:11.04)                    | (0:11.04)                    |                                          |
| 7                     | 14 | HEADPHONES       | 10      | 67.3                | 0:10.89            | 0:25.91       | 1:24.04                         | 1:09.75 [6]                   | 0:58.13 [5]                   | 0:45.88 [5]                  | 0:33.67 [3]                  | 0:22.33 [5]                  | +0                                       |
|                       |    | Matthew Chadwick |         | 800-600             | 400-200            |               | (0:14.28)                       | (0:11.62)                     | (0:12.25)                     | (0:12.21)                    | (0:11.34)                    | (0:10.89)                    |                                          |
| 8                     | 2  | EASY CAMPESE     | 13      | 68.8                | 0:10.78            | 0:26.24       | 1:24.05                         | 1:09.46 [11]                  | 0:57.81 [11]                  | 0:45.76 [7]                  | 0:33.52 [8]                  | 0:22.27 [6]                  | +4                                       |
|                       |    | Alana Livesey    |         | 600-400             | 400-200            |               | (0:14.59)                       | (0:11.65)                     | (0:12.05)                     | (0:12.24)                    | (0:11.25)                    | (0:10.78)                    |                                          |
| 9                     | 11 | HASSELTOFF       | 5       | 68.1                | 0:10.78            | 0:26.04       | 1:24.12                         | 1:09.90 [4]                   | 0:58.08 [7]                   | 0:45.80 [8]                  | 0:33.51 [9]                  | 0:22.13 [10]                 | +1                                       |
|                       |    | Todd Pannell     |         | 600-400             | 400-200            |               | (0:14.22)                       | (0:11.82)                     | (0:12.28)                     | (0:12.28)                    | (0:11.38)                    | (0:10.78)                    |                                          |
| 10                    | 4  | IMA SHELBY       | 2       | 67.6                | 0:10.85            | 0:25.97       | 1:24.19                         | 1:09.89 [7]                   | 0:58.22 [6]                   | 0:46.01 [6]                  | 0:33.82 [3]                  | 0:22.40 [7]                  | -5                                       |
|                       |    | Jake Toeroek     |         | 600-400             | 400-200            |               | (0:14.30)                       | (0:11.67)                     | (0:12.21)                     | (0:12.19)                    | (0:11.42)                    | (0:10.85)                    |                                          |

#### Track Rating: Good 3, Weather: Fine, Rail Position: True

| Section<br>Field Time | s  |                  |         |                     |                    |               | Overall<br>1:23.45<br>(0:13.97) | L1200<br>1:09.47<br>(0:11.47) | L1000<br>0:58.01<br>(0:12.28) | L800<br>0:45.72<br>(0:12.36) | L600<br>0:33.35<br>(0:11.35) | L400<br>0:22.01<br>(0:10.61) |                                          |
|-----------------------|----|------------------|---------|---------------------|--------------------|---------------|---------------------------------|-------------------------------|-------------------------------|------------------------------|------------------------------|------------------------------|------------------------------------------|
| Position              | #  | Horse/Jockey     | Barrier | Top Speed<br>[km/h] | Fastest<br>Section | First<br>400m |                                 |                               |                               |                              |                              |                              | Distance<br>Travelled From<br>Winner [m] |
| 11                    | 3  | DEMANDING MO     | 11      | 65.4                | 0:11.16            | 0:25.44       | 1:24.49                         | 1:10.45 [2]                   | 0:59.05 [1]                   | 0:46.76 [1]                  | 0:34.40 [1]                  | 0:22.97 [3]                  | -5                                       |
|                       |    | Stacey Metcalfe  |         | 800-600             | 400-200            |               | (0:14.04)                       | (0:11.40)                     | (0:12.28)                     | (0:12.36)                    | (0:11.43)                    | (0:11.16)                    |                                          |
| 12                    | 13 | JILLADORA        | 3       | 67.3                | 0:11.04            | 0:26.20       | 1:24.66                         | 1:10.19 [9]                   | 0:58.46 [9]                   | 0:46.28 [9]                  | 0:33.97 [10]                 | 0:22.62 [11]                 | -6                                       |
|                       |    | Margaret Collett |         | 800-600             | 400-200            |               | (0:14.47)                       | (0:11.73)                     | (0:12.18)                     | (0:12.31)                    | (0:11.35)                    | (0:11.04)                    |                                          |
| 13                    | 5  | LUMBER PUNK      | 4       | 67.2                | 0:10.99            | 0:26.21       | 1:24.71                         | 1:10.20 [10]                  | 0:58.50 [10]                  | 0:46.14 [11]                 | 0:33.94 [12]                 | 0:22.60 [12]                 | -5                                       |
|                       |    | Samuel Payne     |         | 800-600             | 400-200            |               | (0:14.51)                       | (0:11.70)                     | (0:12.36)                     | (0:12.20)                    | (0:11.34)                    | (0:10.99)                    |                                          |