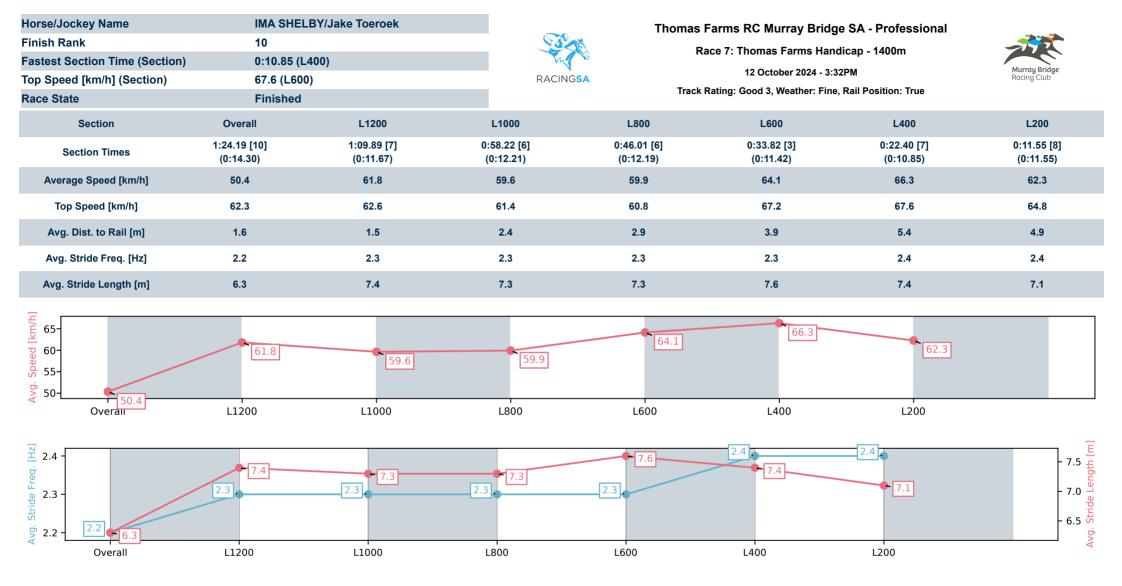

#### Track Rating: Good 3, Weather: Fine, Rail Position: True

| Section<br>Field Time | es |                  |         |                     |                    |               | Overall<br>1:23.45<br>(0:13.97) | L1200<br>1:09.47<br>(0:11.47) | L1000<br>0:58.01<br>(0:12.28) | L800<br>0:45.72<br>(0:12.36) | L600<br>0:33.35<br>(0:11.35) | L400<br>0:22.01<br>(0:10.61) |                                          |
|-----------------------|----|------------------|---------|---------------------|--------------------|---------------|---------------------------------|-------------------------------|-------------------------------|------------------------------|------------------------------|------------------------------|------------------------------------------|
| Position              | #  | Horse/Jockey     | Barrier | Top Speed<br>[km/h] | Fastest<br>Section | First<br>400m |                                 |                               |                               |                              |                              |                              | Distance<br>Travelled From<br>Winner [m] |
| 1                     | 9  | ANGLAND          | 7       | 68.9                | 0:10.61            | 0:25.59       | 1:23.45                         | 1:09.48 [1]                   | 0:57.86 [2]                   | 0:45.46 [2]                  | 0:33.13 [2]                  | 0:22.01 [1]                  |                                          |
|                       |    | Lachlan Neindorf |         | 600-400             | 400-200            |               | (0:13.97)                       | (0:11.62)                     | (0:12.40)                     | (0:12.33)                    | (0:11.12)                    | (0:10.61)                    |                                          |
| 2                     | 8  | INTREPID EAGLE   | 1       | 69.5                | 0:10.71            | 0:25.81       | 1:23.74                         | 1:09.52 [5]                   | 0:57.93 [4]                   | 0:45.62 [3]                  | 0:33.31 [6]                  | 0:22.16 [4]                  | +1                                       |
|                       |    | Jason Holder     |         | 800-600             | 400-200            |               | (0:14.22)                       | (0:11.59)                     | (0:12.31)                     | (0:12.31)                    | (0:11.15)                    | (0:10.71)                    |                                          |
| 3                     | 6  | ROGUE ROCKER     | 8       | 68.0                | 0:10.74            | 0:25.76       | 1:23.96                         | 1:09.79 [3]                   | 0:58.20 [3]                   | 0:45.80 [4]                  | 0:33.57 [5]                  | 0:22.09 [8]                  | -4                                       |
|                       |    | Kayla Crowther   |         | 600-400             | 400-200            |               | (0:14.17)                       | (0:11.59)                     | (0:12.40)                     | (0:12.23)                    | (0:11.48)                    | (0:10.74)                    |                                          |
| 4                     | 1  | WILD IMAGINATION | 6       | 68.0                | 0:10.65            | 0:26.35       | 1:23.98                         | 1:09.39 [12]                  | 0:57.63 [12]                  | 0:45.41 [12]                 | 0:33.20 [13]                 | 0:21.81 [13]                 | +0                                       |
|                       |    | Rochelle Milnes  |         | 600-400             | 400-200            |               | (0:14.59)                       | (0:11.76)                     | (0:12.22)                     | (0:12.21)                    | (0:11.39)                    | (0:10.65)                    |                                          |
| 5                     | 15 | UNDER THE CONE   | 9       | 69.6                | 0:10.57            | 0:26.20       | 1:24.02                         | 1:09.63 [8]                   | 0:57.82 [8]                   | 0:45.54 [10]                 | 0:33.26 [11]                 | 0:22.05 [9]                  | +4                                       |
|                       |    | Manoel Nunes     |         | 600-400             | 400-200            |               | (0:14.39)                       | (0:11.81)                     | (0:12.28)                     | (0:12.28)                    | (0:11.21)                    | (0:10.57)                    |                                          |
| 6                     | 7  | WILD WILLY       | 12      | 67.8                | 0:11.04            | 0:26.44       | 1:24.03                         | 1:09.43 [13]                  | 0:57.59 [13]                  | 0:45.35 [13]                 | 0:33.60 [7]                  | 0:22.56 [2]                  | +5                                       |
|                       |    | Jacob Opperman   |         | 800-600             | 600-400            |               | (0:14.60)                       | (0:11.84)                     | (0:12.24)                     | (0:11.75)                    | (0:11.04)                    | (0:11.04)                    |                                          |
| 7                     | 14 | HEADPHONES       | 10      | 67.3                | 0:10.89            | 0:25.91       | 1:24.04                         | 1:09.75 [6]                   | 0:58.13 [5]                   | 0:45.88 [5]                  | 0:33.67 [3]                  | 0:22.33 [5]                  | +0                                       |
|                       |    | Matthew Chadwick |         | 800-600             | 400-200            |               | (0:14.28)                       | (0:11.62)                     | (0:12.25)                     | (0:12.21)                    | (0:11.34)                    | (0:10.89)                    |                                          |
| 8                     | 2  | EASY CAMPESE     | 13      | 68.8                | 0:10.78            | 0:26.24       | 1:24.05                         | 1:09.46 [11]                  | 0:57.81 [11]                  | 0:45.76 [7]                  | 0:33.52 [8]                  | 0:22.27 [6]                  | +4                                       |
|                       |    | Alana Livesey    |         | 600-400             | 400-200            |               | (0:14.59)                       | (0:11.65)                     | (0:12.05)                     | (0:12.24)                    | (0:11.25)                    | (0:10.78)                    |                                          |
| 9                     | 11 | HASSELTOFF       | 5       | 68.1                | 0:10.78            | 0:26.04       | 1:24.12                         | 1:09.90 [4]                   | 0:58.08 [7]                   | 0:45.80 [8]                  | 0:33.51 [9]                  | 0:22.13 [10]                 | +1                                       |
|                       |    | Todd Pannell     |         | 600-400             | 400-200            |               | (0:14.22)                       | (0:11.82)                     | (0:12.28)                     | (0:12.28)                    | (0:11.38)                    | (0:10.78)                    |                                          |
| 10                    | 4  | IMA SHELBY       | 2       | 67.6                | 0:10.85            | 0:25.97       | 1:24.19                         | 1:09.89 [7]                   | 0:58.22 [6]                   | 0:46.01 [6]                  | 0:33.82 [3]                  | 0:22.40 [7]                  | -5                                       |
|                       |    | Jake Toeroek     |         | 600-400             | 400-200            |               | (0:14.30)                       | (0:11.67)                     | (0:12.21)                     | (0:12.19)                    | (0:11.42)                    | (0:10.85)                    |                                          |

#### Track Rating: Good 3, Weather: Fine, Rail Position: True

| Section<br>Field Time | s  |                  |         |                     |                    |               | Overall<br>1:23.45<br>(0:13.97) | L1200<br>1:09.47<br>(0:11.47) | L1000<br>0:58.01<br>(0:12.28) | L800<br>0:45.72<br>(0:12.36) | L600<br>0:33.35<br>(0:11.35) | L400<br>0:22.01<br>(0:10.61) |                                          |
|-----------------------|----|------------------|---------|---------------------|--------------------|---------------|---------------------------------|-------------------------------|-------------------------------|------------------------------|------------------------------|------------------------------|------------------------------------------|
| Position              | #  | Horse/Jockey     | Barrier | Top Speed<br>[km/h] | Fastest<br>Section | First<br>400m |                                 |                               |                               |                              |                              |                              | Distance<br>Travelled From<br>Winner [m] |
| 11                    | 3  | DEMANDING MO     | 11      | 65.4                | 0:11.16            | 0:25.44       | 1:24.49                         | 1:10.45 [2]                   | 0:59.05 [1]                   | 0:46.76 [1]                  | 0:34.40 [1]                  | 0:22.97 [3]                  | -5                                       |
|                       |    | Stacey Metcalfe  |         | 800-600             | 400-200            |               | (0:14.04)                       | (0:11.40)                     | (0:12.28)                     | (0:12.36)                    | (0:11.43)                    | (0:11.16)                    |                                          |
| 12                    | 13 | JILLADORA        | 3       | 67.3                | 0:11.04            | 0:26.20       | 1:24.66                         | 1:10.19 [9]                   | 0:58.46 [9]                   | 0:46.28 [9]                  | 0:33.97 [10]                 | 0:22.62 [11]                 | -6                                       |
|                       |    | Margaret Collett |         | 800-600             | 400-200            |               | (0:14.47)                       | (0:11.73)                     | (0:12.18)                     | (0:12.31)                    | (0:11.35)                    | (0:11.04)                    |                                          |
| 13                    | 5  | LUMBER PUNK      | 4       | 67.2                | 0:10.99            | 0:26.21       | 1:24.71                         | 1:10.20 [10]                  | 0:58.50 [10]                  | 0:46.14 [11]                 | 0:33.94 [12]                 | 0:22.60 [12]                 | -5                                       |
|                       |    | Samuel Payne     |         | 800-600             | 400-200            |               | (0:14.51)                       | (0:11.70)                     | (0:12.36)                     | (0:12.20)                    | (0:11.34)                    | (0:10.99)                    |                                          |