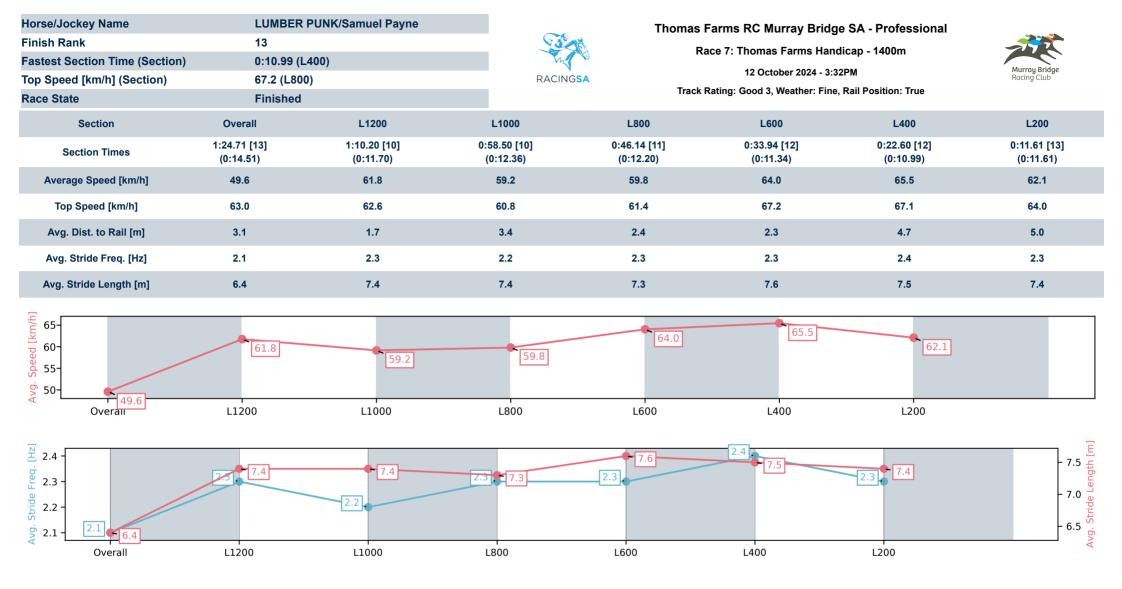

#### Track Rating: Good 3, Weather: Fine, Rail Position: True

| Section<br>Field Time | s  |                  |         |                     |                    |               | Overall<br>1:23.45<br>(0:13.97) | L1200<br>1:09.47<br>(0:11.47) | L1000<br>0:58.01<br>(0:12.28) | L800<br>0:45.72<br>(0:12.36) | L600<br>0:33.35<br>(0:11.35) | L400<br>0:22.01<br>(0:10.61) |                                          |
|-----------------------|----|------------------|---------|---------------------|--------------------|---------------|---------------------------------|-------------------------------|-------------------------------|------------------------------|------------------------------|------------------------------|------------------------------------------|
| Position              | #  | Horse/Jockey     | Barrier | Top Speed<br>[km/h] | Fastest<br>Section | First<br>400m |                                 |                               |                               |                              |                              |                              | Distance<br>Travelled From<br>Winner [m] |
| 11                    | 3  | DEMANDING MO     | 11      | 65.4                | 0:11.16            | 0:25.44       | 1:24.49                         | 1:10.45 [2]                   | 0:59.05 [1]                   | 0:46.76 [1]                  | 0:34.40 [1]                  | 0:22.97 [3]                  | -5                                       |
|                       |    | Stacey Metcalfe  |         | 800-600             | 400-200            |               | (0:14.04)                       | (0:11.40)                     | (0:12.28)                     | (0:12.36)                    | (0:11.43)                    | (0:11.16)                    |                                          |
| 12                    | 13 | JILLADORA        | 3       | 67.3                | 0:11.04            | 0:26.20       | 1:24.66                         | 1:10.19 [9]                   | 0:58.46 [9]                   | 0:46.28 [9]                  | 0:33.97 [10]                 | 0:22.62 [11]                 | -6                                       |
|                       |    | Margaret Collett |         | 800-600             | 400-200            |               | (0:14.47)                       | (0:11.73)                     | (0:12.18)                     | (0:12.31)                    | (0:11.35)                    | (0:11.04)                    |                                          |
| 13                    | 5  | LUMBER PUNK      | 4       | 67.2                | 0:10.99            | 0:26.21       | 1:24.71                         | 1:10.20 [10]                  | 0:58.50 [10]                  | 0:46.14 [11]                 | 0:33.94 [12]                 | 0:22.60 [12]                 | -5                                       |
|                       |    | Samuel Payne     |         | 800-600             | 400-200            |               | (0:14.51)                       | (0:11.70)                     | (0:12.36)                     | (0:12.20)                    | (0:11.34)                    | (0:10.99)                    |                                          |