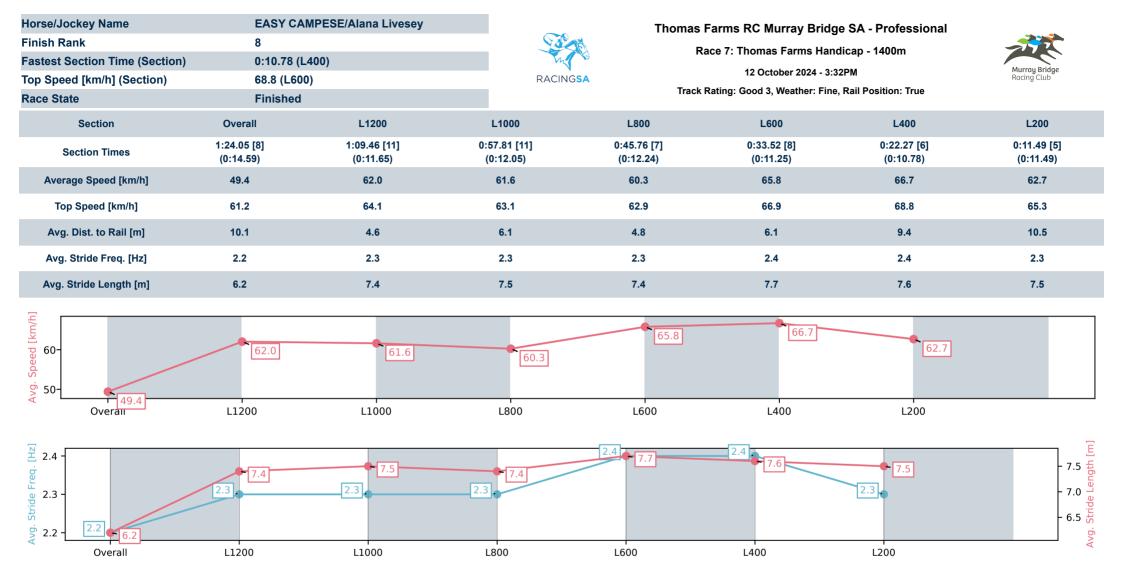

#### Track Rating: Good 3, Weather: Fine, Rail Position: True

| Section<br>Field Time | es |                  |         |                     |                    |               | Overall<br>1:23.45<br>(0:13.97) | L1200<br>1:09.47<br>(0:11.47) | L1000<br>0:58.01<br>(0:12.28) | L800<br>0:45.72<br>(0:12.36) | L600<br>0:33.35<br>(0:11.35) | L400<br>0:22.01<br>(0:10.61) |                                          |
|-----------------------|----|------------------|---------|---------------------|--------------------|---------------|---------------------------------|-------------------------------|-------------------------------|------------------------------|------------------------------|------------------------------|------------------------------------------|
| Position              | #  | Horse/Jockey     | Barrier | Top Speed<br>[km/h] | Fastest<br>Section | First<br>400m |                                 |                               |                               |                              |                              |                              | Distance<br>Travelled From<br>Winner [m] |
| 1                     | 9  | ANGLAND          | 7       | 68.9                | 0:10.61            | 0:25.59       | 1:23.45                         | 1:09.48 [1]                   | 0:57.86 [2]                   | 0:45.46 [2]                  | 0:33.13 [2]                  | 0:22.01 [1]                  |                                          |
|                       |    | Lachlan Neindorf |         | 600-400             | 400-200            |               | (0:13.97)                       | (0:11.62)                     | (0:12.40)                     | (0:12.33)                    | (0:11.12)                    | (0:10.61)                    |                                          |
| 2                     | 8  | INTREPID EAGLE   | 1       | 69.5                | 0:10.71            | 0:25.81       | 1:23.74                         | 1:09.52 [5]                   | 0:57.93 [4]                   | 0:45.62 [3]                  | 0:33.31 [6]                  | 0:22.16 [4]                  | +1                                       |
|                       |    | Jason Holder     |         | 800-600             | 400-200            |               | (0:14.22)                       | (0:11.59)                     | (0:12.31)                     | (0:12.31)                    | (0:11.15)                    | (0:10.71)                    |                                          |
| 3                     | 6  | ROGUE ROCKER     | 8       | 68.0                | 0:10.74            | 0:25.76       | 1:23.96                         | 1:09.79 [3]                   | 0:58.20 [3]                   | 0:45.80 [4]                  | 0:33.57 [5]                  | 0:22.09 [8]                  | -4                                       |
|                       |    | Kayla Crowther   |         | 600-400             | 400-200            |               | (0:14.17)                       | (0:11.59)                     | (0:12.40)                     | (0:12.23)                    | (0:11.48)                    | (0:10.74)                    |                                          |
| 4                     | 1  | WILD IMAGINATION | 6       | 68.0                | 0:10.65            | 0:26.35       | 1:23.98                         | 1:09.39 [12]                  | 0:57.63 [12]                  | 0:45.41 [12]                 | 0:33.20 [13]                 | 0:21.81 [13]                 | +0                                       |
|                       |    | Rochelle Milnes  |         | 600-400             | 400-200            |               | (0:14.59)                       | (0:11.76)                     | (0:12.22)                     | (0:12.21)                    | (0:11.39)                    | (0:10.65)                    |                                          |
| 5                     | 15 | UNDER THE CONE   | 9       | 69.6                | 0:10.57            | 0:26.20       | 1:24.02                         | 1:09.63 [8]                   | 0:57.82 [8]                   | 0:45.54 [10]                 | 0:33.26 [11]                 | 0:22.05 [9]                  | +4                                       |
|                       |    | Manoel Nunes     |         | 600-400             | 400-200            |               | (0:14.39)                       | (0:11.81)                     | (0:12.28)                     | (0:12.28)                    | (0:11.21)                    | (0:10.57)                    |                                          |
| 6                     | 7  | WILD WILLY       | 12      | 67.8                | 0:11.04            | 0:26.44       | 1:24.03                         | 1:09.43 [13]                  | 0:57.59 [13]                  | 0:45.35 [13]                 | 0:33.60 [7]                  | 0:22.56 [2]                  | +5                                       |
|                       |    | Jacob Opperman   |         | 800-600             | 600-400            |               | (0:14.60)                       | (0:11.84)                     | (0:12.24)                     | (0:11.75)                    | (0:11.04)                    | (0:11.04)                    |                                          |
| 7                     | 14 | HEADPHONES       | 10      | 67.3                | 0:10.89            | 0:25.91       | 1:24.04                         | 1:09.75 [6]                   | 0:58.13 [5]                   | 0:45.88 [5]                  | 0:33.67 [3]                  | 0:22.33 [5]                  | +0                                       |
|                       |    | Matthew Chadwick |         | 800-600             | 400-200            |               | (0:14.28)                       | (0:11.62)                     | (0:12.25)                     | (0:12.21)                    | (0:11.34)                    | (0:10.89)                    |                                          |
| 8                     | 2  | EASY CAMPESE     | 13      | 68.8                | 0:10.78            | 0:26.24       | 1:24.05                         | 1:09.46 [11]                  | 0:57.81 [11]                  | 0:45.76 [7]                  | 0:33.52 [8]                  | 0:22.27 [6]                  | +4                                       |
|                       |    | Alana Livesey    |         | 600-400             | 400-200            |               | (0:14.59)                       | (0:11.65)                     | (0:12.05)                     | (0:12.24)                    | (0:11.25)                    | (0:10.78)                    |                                          |
| 9                     | 11 | HASSELTOFF       | 5       | 68.1                | 0:10.78            | 0:26.04       | 1:24.12                         | 1:09.90 [4]                   | 0:58.08 [7]                   | 0:45.80 [8]                  | 0:33.51 [9]                  | 0:22.13 [10]                 | +1                                       |
|                       |    | Todd Pannell     |         | 600-400             | 400-200            |               | (0:14.22)                       | (0:11.82)                     | (0:12.28)                     | (0:12.28)                    | (0:11.38)                    | (0:10.78)                    |                                          |
| 10                    | 4  | IMA SHELBY       | 2       | 67.6                | 0:10.85            | 0:25.97       | 1:24.19                         | 1:09.89 [7]                   | 0:58.22 [6]                   | 0:46.01 [6]                  | 0:33.82 [3]                  | 0:22.40 [7]                  | -5                                       |
|                       |    | Jake Toeroek     |         | 600-400             | 400-200            |               | (0:14.30)                       | (0:11.67)                     | (0:12.21)                     | (0:12.19)                    | (0:11.42)                    | (0:10.85)                    |                                          |

#### Track Rating: Good 3, Weather: Fine, Rail Position: True

| Section<br>Field Time | s  |                  |         |                     |                    |               | Overall<br>1:23.45<br>(0:13.97) | L1200<br>1:09.47<br>(0:11.47) | L1000<br>0:58.01<br>(0:12.28) | L800<br>0:45.72<br>(0:12.36) | L600<br>0:33.35<br>(0:11.35) | L400<br>0:22.01<br>(0:10.61) |                                          |
|-----------------------|----|------------------|---------|---------------------|--------------------|---------------|---------------------------------|-------------------------------|-------------------------------|------------------------------|------------------------------|------------------------------|------------------------------------------|
| Position              | #  | Horse/Jockey     | Barrier | Top Speed<br>[km/h] | Fastest<br>Section | First<br>400m |                                 |                               |                               |                              |                              |                              | Distance<br>Travelled From<br>Winner [m] |
| 11                    | 3  | DEMANDING MO     | 11      | 65.4                | 0:11.16            | 0:25.44       | 1:24.49                         | 1:10.45 [2]                   | 0:59.05 [1]                   | 0:46.76 [1]                  | 0:34.40 [1]                  | 0:22.97 [3]                  | -5                                       |
|                       |    | Stacey Metcalfe  |         | 800-600             | 400-200            |               | (0:14.04)                       | (0:11.40)                     | (0:12.28)                     | (0:12.36)                    | (0:11.43)                    | (0:11.16)                    |                                          |
| 12                    | 13 | JILLADORA        | 3       | 67.3                | 0:11.04            | 0:26.20       | 1:24.66                         | 1:10.19 [9]                   | 0:58.46 [9]                   | 0:46.28 [9]                  | 0:33.97 [10]                 | 0:22.62 [11]                 | -6                                       |
|                       |    | Margaret Collett |         | 800-600             | 400-200            |               | (0:14.47)                       | (0:11.73)                     | (0:12.18)                     | (0:12.31)                    | (0:11.35)                    | (0:11.04)                    |                                          |
| 13                    | 5  | LUMBER PUNK      | 4       | 67.2                | 0:10.99            | 0:26.21       | 1:24.71                         | 1:10.20 [10]                  | 0:58.50 [10]                  | 0:46.14 [11]                 | 0:33.94 [12]                 | 0:22.60 [12]                 | -5                                       |
|                       |    | Samuel Payne     |         | 800-600             | 400-200            |               | (0:14.51)                       | (0:11.70)                     | (0:12.36)                     | (0:12.20)                    | (0:11.34)                    | (0:10.99)                    |                                          |