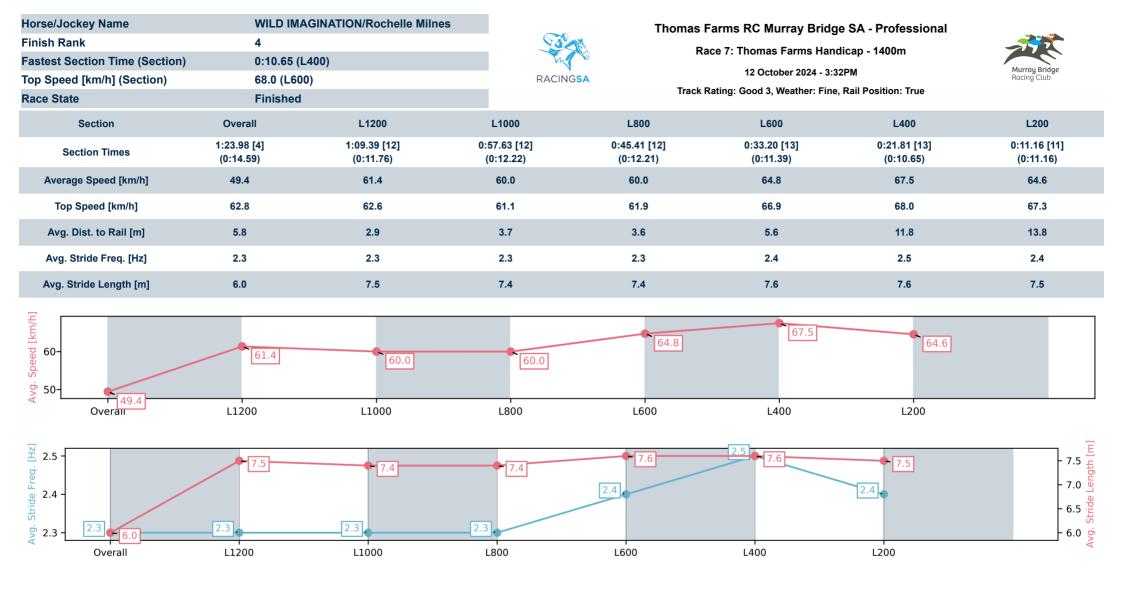

Race 7: Thomas Farms Handicap - 1400m

12 October 2024 - 3:32PM

#### Track Rating: Good 3, Weather: Fine, Rail Position: True

| Section<br>Field Time | es |                  |         |                     |                    |               | Overall<br>1:23.45<br>(0:13.97) | L1200<br>1:09.47<br>(0:11.47) | L1000<br>0:58.01<br>(0:12.28) | L800<br>0:45.72<br>(0:12.36) | L600<br>0:33.35<br>(0:11.35) | L400<br>0:22.01<br>(0:10.61) |                                          |
|-----------------------|----|------------------|---------|---------------------|--------------------|---------------|---------------------------------|-------------------------------|-------------------------------|------------------------------|------------------------------|------------------------------|------------------------------------------|
| Position              | #  | Horse/Jockey     | Barrier | Top Speed<br>[km/h] | Fastest<br>Section | First<br>400m |                                 |                               |                               |                              |                              |                              | Distance<br>Travelled From<br>Winner [m] |
| 1                     | 9  | ANGLAND          | 7       | 68.9                | 0:10.61            | 0:25.59       | 1:23.45                         | 1:09.48 [1]                   | 0:57.86 [2]                   | 0:45.46 [2]                  | 0:33.13 [2]                  | 0:22.01 [1]                  |                                          |
|                       |    | Lachlan Neindorf |         | 600-400             | 400-200            |               | (0:13.97)                       | (0:11.62)                     | (0:12.40)                     | (0:12.33)                    | (0:11.12)                    | (0:10.61)                    |                                          |
| 2                     | 8  | INTREPID EAGLE   | 1       | 69.5                | 0:10.71            | 0:25.81       | 1:23.74                         | 1:09.52 [5]                   | 0:57.93 [4]                   | 0:45.62 [3]                  | 0:33.31 [6]                  | 0:22.16 [4]                  | +1                                       |
|                       |    | Jason Holder     |         | 800-600             | 400-200            |               | (0:14.22)                       | (0:11.59)                     | (0:12.31)                     | (0:12.31)                    | (0:11.15)                    | (0:10.71)                    |                                          |
| 3                     | 6  | ROGUE ROCKER     | 8       | 68.0                | 0:10.74            | 0:25.76       | 1:23.96                         | 1:09.79 [3]                   | 0:58.20 [3]                   | 0:45.80 [4]                  | 0:33.57 [5]                  | 0:22.09 [8]                  | -4                                       |
|                       |    | Kayla Crowther   |         | 600-400             | 400-200            |               | (0:14.17)                       | (0:11.59)                     | (0:12.40)                     | (0:12.23)                    | (0:11.48)                    | (0:10.74)                    |                                          |
| 4                     | 1  | WILD IMAGINATION | 6       | 68.0                | 0:10.65            | 0:26.35       | 1:23.98                         | 1:09.39 [12]                  | 0:57.63 [12]                  | 0:45.41 [12]                 | 0:33.20 [13]                 | 0:21.81 [13]                 | +0                                       |
|                       |    | Rochelle Milnes  |         | 600-400             | 400-200            |               | (0:14.59)                       | (0:11.76)                     | (0:12.22)                     | (0:12.21)                    | (0:11.39)                    | (0:10.65)                    |                                          |
| 5                     | 15 | UNDER THE CONE   | 9       | 69.6                | 0:10.57            | 0:26.20       | 1:24.02                         | 1:09.63 [8]                   | 0:57.82 [8]                   | 0:45.54 [10]                 | 0:33.26 [11]                 | 0:22.05 [9]                  | +4                                       |
|                       |    | Manoel Nunes     |         | 600-400             | 400-200            |               | (0:14.39)                       | (0:11.81)                     | (0:12.28)                     | (0:12.28)                    | (0:11.21)                    | (0:10.57)                    |                                          |
| 6                     | 7  | WILD WILLY       | 12      | 67.8                | 0:11.04            | 0:26.44       | 1:24.03                         | 1:09.43 [13]                  | 0:57.59 [13]                  | 0:45.35 [13]                 | 0:33.60 [7]                  | 0:22.56 [2]                  | +5                                       |
|                       |    | Jacob Opperman   |         | 800-600             | 600-400            |               | (0:14.60)                       | (0:11.84)                     | (0:12.24)                     | (0:11.75)                    | (0:11.04)                    | (0:11.04)                    |                                          |
| 7                     | 14 | HEADPHONES       | 10      | 67.3                | 0:10.89            | 0:25.91       | 1:24.04                         | 1:09.75 [6]                   | 0:58.13 [5]                   | 0:45.88 [5]                  | 0:33.67 [3]                  | 0:22.33 [5]                  | +0                                       |
|                       |    | Matthew Chadwick |         | 800-600             | 400-200            |               | (0:14.28)                       | (0:11.62)                     | (0:12.25)                     | (0:12.21)                    | (0:11.34)                    | (0:10.89)                    |                                          |
| 8                     | 2  | EASY CAMPESE     | 13      | 68.8                | 0:10.78            | 0:26.24       | 1:24.05                         | 1:09.46 [11]                  | 0:57.81 [11]                  | 0:45.76 [7]                  | 0:33.52 [8]                  | 0:22.27 [6]                  | +4                                       |
|                       |    | Alana Livesey    |         | 600-400             | 400-200            |               | (0:14.59)                       | (0:11.65)                     | (0:12.05)                     | (0:12.24)                    | (0:11.25)                    | (0:10.78)                    |                                          |
| 9                     | 11 | HASSELTOFF       | 5       | 68.1                | 0:10.78            | 0:26.04       | 1:24.12                         | 1:09.90 [4]                   | 0:58.08 [7]                   | 0:45.80 [8]                  | 0:33.51 [9]                  | 0:22.13 [10]                 | +1                                       |
|                       |    | Todd Pannell     |         | 600-400             | 400-200            |               | (0:14.22)                       | (0:11.82)                     | (0:12.28)                     | (0:12.28)                    | (0:11.38)                    | (0:10.78)                    |                                          |
| 10                    | 4  | IMA SHELBY       | 2       | 67.6                | 0:10.85            | 0:25.97       | 1:24.19                         | 1:09.89 [7]                   | 0:58.22 [6]                   | 0:46.01 [6]                  | 0:33.82 [3]                  | 0:22.40 [7]                  | -5                                       |
|                       |    | Jake Toeroek     |         | 600-400             | 400-200            |               | (0:14.30)                       | (0:11.67)                     | (0:12.21)                     | (0:12.19)                    | (0:11.42)                    | (0:10.85)                    |                                          |

#### Scratched: Van Roy (#10), Zaszou (#12), Free Vino (#16)

Report Created: Sat 12 October 2024 17:43:01 GMT+11 (Note: Timing is based on positional data)

#

[] Position in running at each section and finish