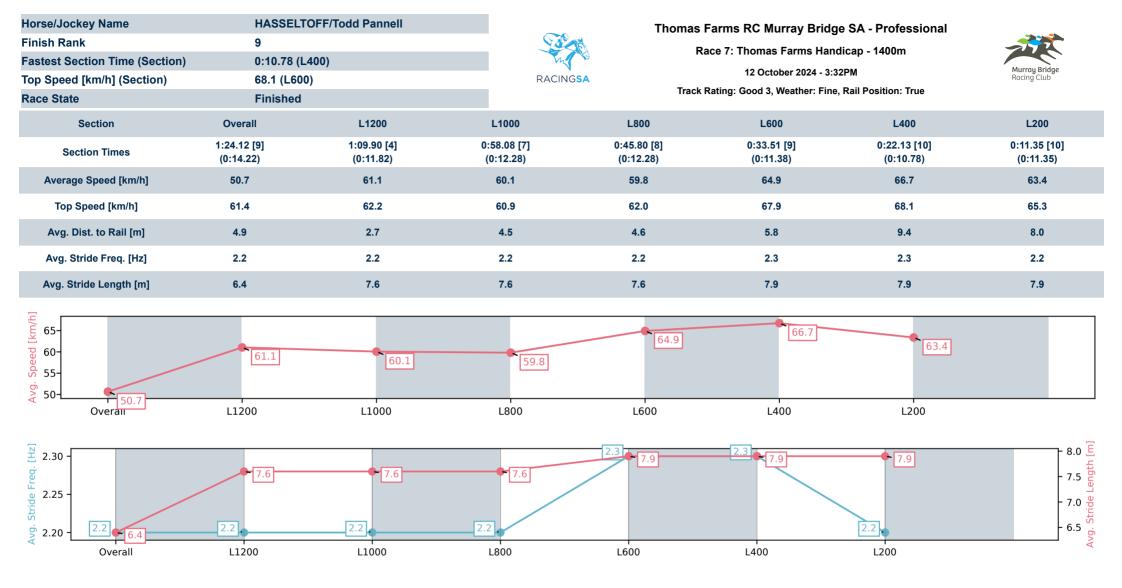

#### Track Rating: Good 3, Weather: Fine, Rail Position: True

| Section<br>Field Time | es |                  |         |                     |                    |               | Overall<br>1:23.45<br>(0:13.97) | L1200<br>1:09.47<br>(0:11.47) | L1000<br>0:58.01<br>(0:12.28) | L800<br>0:45.72<br>(0:12.36) | L600<br>0:33.35<br>(0:11.35) | L400<br>0:22.01<br>(0:10.61) |                                          |
|-----------------------|----|------------------|---------|---------------------|--------------------|---------------|---------------------------------|-------------------------------|-------------------------------|------------------------------|------------------------------|------------------------------|------------------------------------------|
| Position              | #  | Horse/Jockey     | Barrier | Top Speed<br>[km/h] | Fastest<br>Section | First<br>400m |                                 |                               |                               |                              |                              |                              | Distance<br>Travelled From<br>Winner [m] |
| 1                     | 9  | ANGLAND          | 7       | 68.9                | 0:10.61            | 0:25.59       | 1:23.45                         | 1:09.48 [1]                   | 0:57.86 [2]                   | 0:45.46 [2]                  | 0:33.13 [2]                  | 0:22.01 [1]                  |                                          |
|                       |    | Lachlan Neindorf |         | 600-400             | 400-200            |               | (0:13.97)                       | (0:11.62)                     | (0:12.40)                     | (0:12.33)                    | (0:11.12)                    | (0:10.61)                    |                                          |
| 2                     | 8  | INTREPID EAGLE   | 1       | 69.5                | 0:10.71            | 0:25.81       | 1:23.74                         | 1:09.52 [5]                   | 0:57.93 [4]                   | 0:45.62 [3]                  | 0:33.31 [6]                  | 0:22.16 [4]                  | +1                                       |
|                       |    | Jason Holder     |         | 800-600             | 400-200            |               | (0:14.22)                       | (0:11.59)                     | (0:12.31)                     | (0:12.31)                    | (0:11.15)                    | (0:10.71)                    |                                          |
| 3                     | 6  | ROGUE ROCKER     | 8       | 68.0                | 0:10.74            | 0:25.76       | 1:23.96                         | 1:09.79 [3]                   | 0:58.20 [3]                   | 0:45.80 [4]                  | 0:33.57 [5]                  | 0:22.09 [8]                  | -4                                       |
|                       |    | Kayla Crowther   |         | 600-400             | 400-200            |               | (0:14.17)                       | (0:11.59)                     | (0:12.40)                     | (0:12.23)                    | (0:11.48)                    | (0:10.74)                    |                                          |
| 4                     | 1  | WILD IMAGINATION | 6       | 68.0                | 0:10.65            | 0:26.35       | 1:23.98                         | 1:09.39 [12]                  | 0:57.63 [12]                  | 0:45.41 [12]                 | 0:33.20 [13]                 | 0:21.81 [13]                 | +0                                       |
|                       |    | Rochelle Milnes  |         | 600-400             | 400-200            |               | (0:14.59)                       | (0:11.76)                     | (0:12.22)                     | (0:12.21)                    | (0:11.39)                    | (0:10.65)                    |                                          |
| 5                     | 15 | UNDER THE CONE   | 9       | 69.6                | 0:10.57            | 0:26.20       | 1:24.02                         | 1:09.63 [8]                   | 0:57.82 [8]                   | 0:45.54 [10]                 | 0:33.26 [11]                 | 0:22.05 [9]                  | +4                                       |
|                       |    | Manoel Nunes     |         | 600-400             | 400-200            |               | (0:14.39)                       | (0:11.81)                     | (0:12.28)                     | (0:12.28)                    | (0:11.21)                    | (0:10.57)                    |                                          |
| 6                     | 7  | WILD WILLY       | 12      | 67.8                | 0:11.04            | 0:26.44       | 1:24.03                         | 1:09.43 [13]                  | 0:57.59 [13]                  | 0:45.35 [13]                 | 0:33.60 [7]                  | 0:22.56 [2]                  | +5                                       |
|                       |    | Jacob Opperman   |         | 800-600             | 600-400            |               | (0:14.60)                       | (0:11.84)                     | (0:12.24)                     | (0:11.75)                    | (0:11.04)                    | (0:11.04)                    |                                          |
| 7                     | 14 | HEADPHONES       | 10      | 67.3                | 0:10.89            | 0:25.91       | 1:24.04                         | 1:09.75 [6]                   | 0:58.13 [5]                   | 0:45.88 [5]                  | 0:33.67 [3]                  | 0:22.33 [5]                  | +0                                       |
|                       |    | Matthew Chadwick |         | 800-600             | 400-200            |               | (0:14.28)                       | (0:11.62)                     | (0:12.25)                     | (0:12.21)                    | (0:11.34)                    | (0:10.89)                    |                                          |
| 8                     | 2  | EASY CAMPESE     | 13      | 68.8                | 0:10.78            | 0:26.24       | 1:24.05                         | 1:09.46 [11]                  | 0:57.81 [11]                  | 0:45.76 [7]                  | 0:33.52 [8]                  | 0:22.27 [6]                  | +4                                       |
|                       |    | Alana Livesey    |         | 600-400             | 400-200            |               | (0:14.59)                       | (0:11.65)                     | (0:12.05)                     | (0:12.24)                    | (0:11.25)                    | (0:10.78)                    |                                          |
| 9                     | 11 | HASSELTOFF       | 5       | 68.1                | 0:10.78            | 0:26.04       | 1:24.12                         | 1:09.90 [4]                   | 0:58.08 [7]                   | 0:45.80 [8]                  | 0:33.51 [9]                  | 0:22.13 [10]                 | +1                                       |
|                       |    | Todd Pannell     |         | 600-400             | 400-200            |               | (0:14.22)                       | (0:11.82)                     | (0:12.28)                     | (0:12.28)                    | (0:11.38)                    | (0:10.78)                    |                                          |
| 10                    | 4  | IMA SHELBY       | 2       | 67.6                | 0:10.85            | 0:25.97       | 1:24.19                         | 1:09.89 [7]                   | 0:58.22 [6]                   | 0:46.01 [6]                  | 0:33.82 [3]                  | 0:22.40 [7]                  | -5                                       |
|                       |    | Jake Toeroek     |         | 600-400             | 400-200            |               | (0:14.30)                       | (0:11.67)                     | (0:12.21)                     | (0:12.19)                    | (0:11.42)                    | (0:10.85)                    |                                          |

#### Track Rating: Good 3, Weather: Fine, Rail Position: True

| Section<br>Field Time | s  |                  |         |                     |                    |               | Overall<br>1:23.45<br>(0:13.97) | L1200<br>1:09.47<br>(0:11.47) | L1000<br>0:58.01<br>(0:12.28) | L800<br>0:45.72<br>(0:12.36) | L600<br>0:33.35<br>(0:11.35) | L400<br>0:22.01<br>(0:10.61) |                                          |
|-----------------------|----|------------------|---------|---------------------|--------------------|---------------|---------------------------------|-------------------------------|-------------------------------|------------------------------|------------------------------|------------------------------|------------------------------------------|
| Position              | #  | Horse/Jockey     | Barrier | Top Speed<br>[km/h] | Fastest<br>Section | First<br>400m |                                 |                               |                               |                              |                              |                              | Distance<br>Travelled From<br>Winner [m] |
| 11                    | 3  | DEMANDING MO     | 11      | 65.4                | 0:11.16            | 0:25.44       | 1:24.49                         | 1:10.45 [2]                   | 0:59.05 [1]                   | 0:46.76 [1]                  | 0:34.40 [1]                  | 0:22.97 [3]                  | -5                                       |
|                       |    | Stacey Metcalfe  |         | 800-600             | 400-200            |               | (0:14.04)                       | (0:11.40)                     | (0:12.28)                     | (0:12.36)                    | (0:11.43)                    | (0:11.16)                    |                                          |
| 12                    | 13 | JILLADORA        | 3       | 67.3                | 0:11.04            | 0:26.20       | 1:24.66                         | 1:10.19 [9]                   | 0:58.46 [9]                   | 0:46.28 [9]                  | 0:33.97 [10]                 | 0:22.62 [11]                 | -6                                       |
|                       |    | Margaret Collett |         | 800-600             | 400-200            |               | (0:14.47)                       | (0:11.73)                     | (0:12.18)                     | (0:12.31)                    | (0:11.35)                    | (0:11.04)                    |                                          |
| 13                    | 5  | LUMBER PUNK      | 4       | 67.2                | 0:10.99            | 0:26.21       | 1:24.71                         | 1:10.20 [10]                  | 0:58.50 [10]                  | 0:46.14 [11]                 | 0:33.94 [12]                 | 0:22.60 [12]                 | -5                                       |
|                       |    | Samuel Payne     |         | 800-600             | 400-200            |               | (0:14.51)                       | (0:11.70)                     | (0:12.36)                     | (0:12.20)                    | (0:11.34)                    | (0:10.99)                    |                                          |