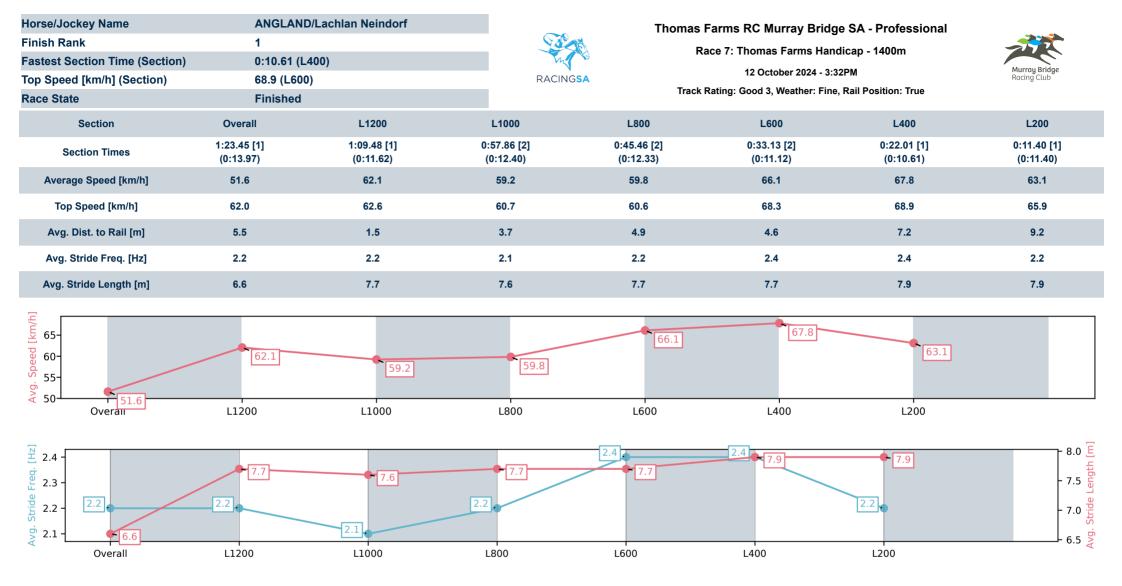

Race 7: Thomas Farms Handicap - 1400m

12 October 2024 - 3:32PM

#### Track Rating: Good 3, Weather: Fine, Rail Position: True

| Section<br>Field Time | es |                  |         |                     |                    |               | Overall<br>1:23.45<br>(0:13.97) | L1200<br>1:09.47<br>(0:11.47) | L1000<br>0:58.01<br>(0:12.28) | L800<br>0:45.72<br>(0:12.36) | L600<br>0:33.35<br>(0:11.35) | L400<br>0:22.01<br>(0:10.61) |                                          |
|-----------------------|----|------------------|---------|---------------------|--------------------|---------------|---------------------------------|-------------------------------|-------------------------------|------------------------------|------------------------------|------------------------------|------------------------------------------|
| Position              | #  | Horse/Jockey     | Barrier | Top Speed<br>[km/h] | Fastest<br>Section | First<br>400m |                                 |                               |                               |                              |                              |                              | Distance<br>Travelled From<br>Winner [m] |
| 1                     | 9  | ANGLAND          | 7       | 68.9                | 0:10.61            | 0:25.59       | 1:23.45                         | 1:09.48 [1]                   | 0:57.86 [2]                   | 0:45.46 [2]                  | 0:33.13 [2]                  | 0:22.01 [1]                  |                                          |
|                       |    | Lachlan Neindorf |         | 600-400             | 400-200            |               | (0:13.97)                       | (0:11.62)                     | (0:12.40)                     | (0:12.33)                    | (0:11.12)                    | (0:10.61)                    |                                          |
| 2                     | 8  | INTREPID EAGLE   | 1       | 69.5                | 0:10.71            | 0:25.81       | 1:23.74                         | 1:09.52 [5]                   | 0:57.93 [4]                   | 0:45.62 [3]                  | 0:33.31 [6]                  | 0:22.16 [4]                  | +1                                       |
|                       |    | Jason Holder     |         | 800-600             | 400-200            |               | (0:14.22)                       | (0:11.59)                     | (0:12.31)                     | (0:12.31)                    | (0:11.15)                    | (0:10.71)                    |                                          |
| 3                     | 6  | ROGUE ROCKER     | 8       | 68.0                | 0:10.74            | 0:25.76       | 1:23.96                         | 1:09.79 [3]                   | 0:58.20 [3]                   | 0:45.80 [4]                  | 0:33.57 [5]                  | 0:22.09 [8]                  | -4                                       |
|                       |    | Kayla Crowther   |         | 600-400             | 400-200            |               | (0:14.17)                       | (0:11.59)                     | (0:12.40)                     | (0:12.23)                    | (0:11.48)                    | (0:10.74)                    |                                          |
| 4                     | 1  | WILD IMAGINATION | 6       | 68.0                | 0:10.65            | 0:26.35       | 1:23.98                         | 1:09.39 [12]                  | 0:57.63 [12]                  | 0:45.41 [12]                 | 0:33.20 [13]                 | 0:21.81 [13]                 | +0                                       |
|                       |    | Rochelle Milnes  |         | 600-400             | 400-200            |               | (0:14.59)                       | (0:11.76)                     | (0:12.22)                     | (0:12.21)                    | (0:11.39)                    | (0:10.65)                    |                                          |
| 5                     | 15 | UNDER THE CONE   | 9       | 69.6                | 0:10.57            | 0:26.20       | 1:24.02                         | 1:09.63 [8]                   | 0:57.82 [8]                   | 0:45.54 [10]                 | 0:33.26 [11]                 | 0:22.05 [9]                  | +4                                       |
|                       |    | Manoel Nunes     |         | 600-400             | 400-200            |               | (0:14.39)                       | (0:11.81)                     | (0:12.28)                     | (0:12.28)                    | (0:11.21)                    | (0:10.57)                    |                                          |
| 6                     | 7  | WILD WILLY       | 12      | 67.8                | 0:11.04            | 0:26.44       | 1:24.03                         | 1:09.43 [13]                  | 0:57.59 [13]                  | 0:45.35 [13]                 | 0:33.60 [7]                  | 0:22.56 [2]                  | +5                                       |
|                       |    | Jacob Opperman   |         | 800-600             | 600-400            |               | (0:14.60)                       | (0:11.84)                     | (0:12.24)                     | (0:11.75)                    | (0:11.04)                    | (0:11.04)                    |                                          |
| 7                     | 14 | HEADPHONES       | 10      | 67.3                | 0:10.89            | 0:25.91       | 1:24.04                         | 1:09.75 [6]                   | 0:58.13 [5]                   | 0:45.88 [5]                  | 0:33.67 [3]                  | 0:22.33 [5]                  | +0                                       |
|                       |    | Matthew Chadwick |         | 800-600             | 400-200            |               | (0:14.28)                       | (0:11.62)                     | (0:12.25)                     | (0:12.21)                    | (0:11.34)                    | (0:10.89)                    |                                          |
| 8                     | 2  | EASY CAMPESE     | 13      | 68.8                | 0:10.78            | 0:26.24       | 1:24.05                         | 1:09.46 [11]                  | 0:57.81 [11]                  | 0:45.76 [7]                  | 0:33.52 [8]                  | 0:22.27 [6]                  | +4                                       |
|                       |    | Alana Livesey    |         | 600-400             | 400-200            |               | (0:14.59)                       | (0:11.65)                     | (0:12.05)                     | (0:12.24)                    | (0:11.25)                    | (0:10.78)                    |                                          |
| 9                     | 11 | HASSELTOFF       | 5       | 68.1                | 0:10.78            | 0:26.04       | 1:24.12                         | 1:09.90 [4]                   | 0:58.08 [7]                   | 0:45.80 [8]                  | 0:33.51 [9]                  | 0:22.13 [10]                 | +1                                       |
|                       |    | Todd Pannell     |         | 600-400             | 400-200            |               | (0:14.22)                       | (0:11.82)                     | (0:12.28)                     | (0:12.28)                    | (0:11.38)                    | (0:10.78)                    |                                          |
| 10                    | 4  | IMA SHELBY       | 2       | 67.6                | 0:10.85            | 0:25.97       | 1:24.19                         | 1:09.89 [7]                   | 0:58.22 [6]                   | 0:46.01 [6]                  | 0:33.82 [3]                  | 0:22.40 [7]                  | -5                                       |
|                       |    | Jake Toeroek     |         | 600-400             | 400-200            |               | (0:14.30)                       | (0:11.67)                     | (0:12.21)                     | (0:12.19)                    | (0:11.42)                    | (0:10.85)                    |                                          |

#### Scratched: Van Roy (#10), Zaszou (#12), Free Vino (#16)

Report Created: Sat 12 October 2024 17:43:01 GMT+11 (Note: Timing is based on positional data)

#

[] Position in running at each section and finish