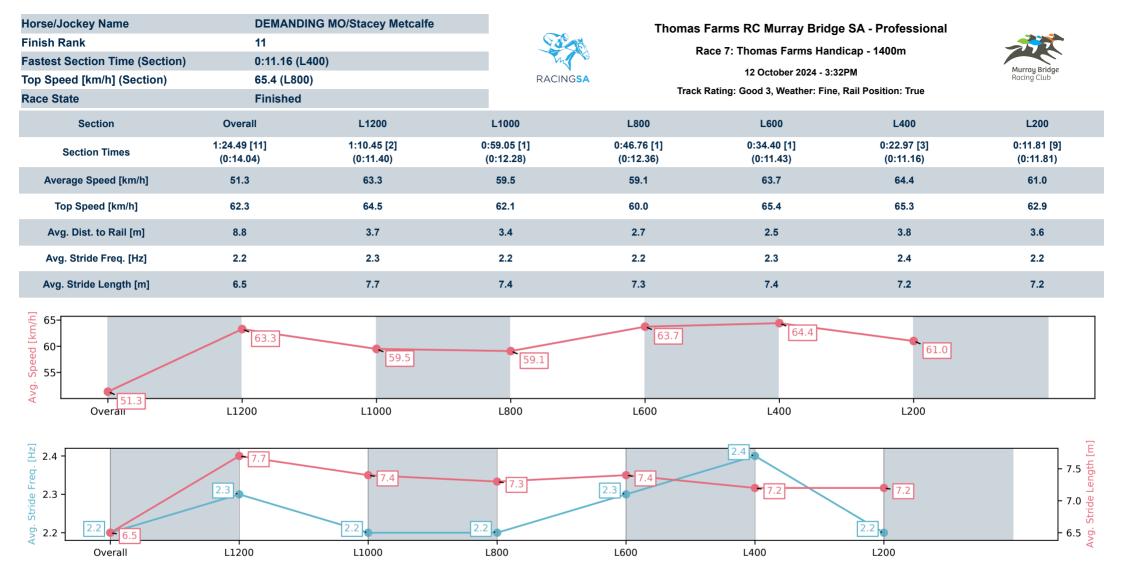

#### Track Rating: Good 3, Weather: Fine, Rail Position: True

| Section<br>Field Time | s  |                  |         |                     |                    |               | Overall<br>1:23.45<br>(0:13.97) | L1200<br>1:09.47<br>(0:11.47) | L1000<br>0:58.01<br>(0:12.28) | L800<br>0:45.72<br>(0:12.36) | L600<br>0:33.35<br>(0:11.35) | L400<br>0:22.01<br>(0:10.61) |                                          |
|-----------------------|----|------------------|---------|---------------------|--------------------|---------------|---------------------------------|-------------------------------|-------------------------------|------------------------------|------------------------------|------------------------------|------------------------------------------|
| Position              | #  | Horse/Jockey     | Barrier | Top Speed<br>[km/h] | Fastest<br>Section | First<br>400m |                                 |                               |                               |                              |                              |                              | Distance<br>Travelled From<br>Winner [m] |
| 11                    | 3  | DEMANDING MO     | 11      | 65.4                | 0:11.16            | 0:25.44       | 1:24.49                         | 1:10.45 [2]                   | 0:59.05 [1]                   | 0:46.76 [1]                  | 0:34.40 [1]                  | 0:22.97 [3]                  | -5                                       |
|                       |    | Stacey Metcalfe  |         | 800-600             | 400-200            |               | (0:14.04)                       | (0:11.40)                     | (0:12.28)                     | (0:12.36)                    | (0:11.43)                    | (0:11.16)                    |                                          |
| 12                    | 13 | JILLADORA        | 3       | 67.3                | 0:11.04            | 0:26.20       | 1:24.66                         | 1:10.19 [9]                   | 0:58.46 [9]                   | 0:46.28 [9]                  | 0:33.97 [10]                 | 0:22.62 [11]                 | -6                                       |
|                       |    | Margaret Collett |         | 800-600             | 400-200            |               | (0:14.47)                       | (0:11.73)                     | (0:12.18)                     | (0:12.31)                    | (0:11.35)                    | (0:11.04)                    |                                          |
| 13                    | 5  | LUMBER PUNK      | 4       | 67.2                | 0:10.99            | 0:26.21       | 1:24.71                         | 1:10.20 [10]                  | 0:58.50 [10]                  | 0:46.14 [11]                 | 0:33.94 [12]                 | 0:22.60 [12]                 | -5                                       |
|                       |    | Samuel Payne     |         | 800-600             | 400-200            |               | (0:14.51)                       | (0:11.70)                     | (0:12.36)                     | (0:12.20)                    | (0:11.34)                    | (0:10.99)                    |                                          |