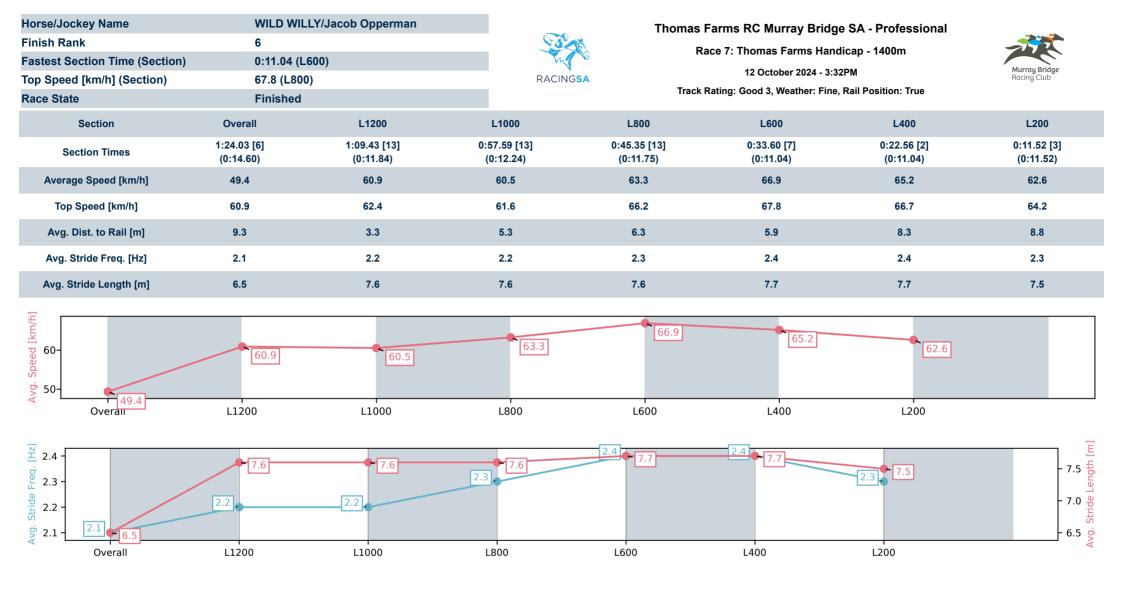

#### Track Rating: Good 3, Weather: Fine, Rail Position: True

| Section<br>Field Time | es |                  |         |                     |                    |               | Overall<br>1:23.45<br>(0:13.97) | L1200<br>1:09.47<br>(0:11.47) | L1000<br>0:58.01<br>(0:12.28) | L800<br>0:45.72<br>(0:12.36) | L600<br>0:33.35<br>(0:11.35) | L400<br>0:22.01<br>(0:10.61) |                                          |
|-----------------------|----|------------------|---------|---------------------|--------------------|---------------|---------------------------------|-------------------------------|-------------------------------|------------------------------|------------------------------|------------------------------|------------------------------------------|
| Position              | #  | Horse/Jockey     | Barrier | Top Speed<br>[km/h] | Fastest<br>Section | First<br>400m |                                 |                               |                               |                              |                              |                              | Distance<br>Travelled From<br>Winner [m] |
| 1                     | 9  | ANGLAND          | 7       | 68.9                | 0:10.61            | 0:25.59       | 1:23.45                         | 1:09.48 [1]                   | 0:57.86 [2]                   | 0:45.46 [2]                  | 0:33.13 [2]                  | 0:22.01 [1]                  |                                          |
|                       |    | Lachlan Neindorf |         | 600-400             | 400-200            |               | (0:13.97)                       | (0:11.62)                     | (0:12.40)                     | (0:12.33)                    | (0:11.12)                    | (0:10.61)                    |                                          |
| 2                     | 8  | INTREPID EAGLE   | 1       | 69.5                | 0:10.71            | 0:25.81       | 1:23.74                         | 1:09.52 [5]                   | 0:57.93 [4]                   | 0:45.62 [3]                  | 0:33.31 [6]                  | 0:22.16 [4]                  | +1                                       |
|                       |    | Jason Holder     |         | 800-600             | 400-200            |               | (0:14.22)                       | (0:11.59)                     | (0:12.31)                     | (0:12.31)                    | (0:11.15)                    | (0:10.71)                    |                                          |
| 3                     | 6  | ROGUE ROCKER     | 8       | 68.0                | 0:10.74            | 0:25.76       | 1:23.96                         | 1:09.79 [3]                   | 0:58.20 [3]                   | 0:45.80 [4]                  | 0:33.57 [5]                  | 0:22.09 [8]                  | -4                                       |
|                       |    | Kayla Crowther   |         | 600-400             | 400-200            |               | (0:14.17)                       | (0:11.59)                     | (0:12.40)                     | (0:12.23)                    | (0:11.48)                    | (0:10.74)                    |                                          |
| 4                     | 1  | WILD IMAGINATION | 6       | 68.0                | 0:10.65            | 0:26.35       | 1:23.98                         | 1:09.39 [12]                  | 0:57.63 [12]                  | 0:45.41 [12]                 | 0:33.20 [13]                 | 0:21.81 [13]                 | +0                                       |
|                       |    | Rochelle Milnes  |         | 600-400             | 400-200            |               | (0:14.59)                       | (0:11.76)                     | (0:12.22)                     | (0:12.21)                    | (0:11.39)                    | (0:10.65)                    |                                          |
| 5                     | 15 | UNDER THE CONE   | 9       | 69.6                | 0:10.57            | 0:26.20       | 1:24.02                         | 1:09.63 [8]                   | 0:57.82 [8]                   | 0:45.54 [10]                 | 0:33.26 [11]                 | 0:22.05 [9]                  | +4                                       |
|                       |    | Manoel Nunes     |         | 600-400             | 400-200            |               | (0:14.39)                       | (0:11.81)                     | (0:12.28)                     | (0:12.28)                    | (0:11.21)                    | (0:10.57)                    |                                          |
| 6                     | 7  | WILD WILLY       | 12      | 67.8                | 0:11.04            | 0:26.44       | 1:24.03                         | 1:09.43 [13]                  | 0:57.59 [13]                  | 0:45.35 [13]                 | 0:33.60 [7]                  | 0:22.56 [2]                  | +5                                       |
|                       |    | Jacob Opperman   |         | 800-600             | 600-400            |               | (0:14.60)                       | (0:11.84)                     | (0:12.24)                     | (0:11.75)                    | (0:11.04)                    | (0:11.04)                    |                                          |
| 7                     | 14 | HEADPHONES       | 10      | 67.3                | 0:10.89            | 0:25.91       | 1:24.04                         | 1:09.75 [6]                   | 0:58.13 [5]                   | 0:45.88 [5]                  | 0:33.67 [3]                  | 0:22.33 [5]                  | +0                                       |
|                       |    | Matthew Chadwick |         | 800-600             | 400-200            |               | (0:14.28)                       | (0:11.62)                     | (0:12.25)                     | (0:12.21)                    | (0:11.34)                    | (0:10.89)                    |                                          |
| 8                     | 2  | EASY CAMPESE     | 13      | 68.8                | 0:10.78            | 0:26.24       | 1:24.05                         | 1:09.46 [11]                  | 0:57.81 [11]                  | 0:45.76 [7]                  | 0:33.52 [8]                  | 0:22.27 [6]                  | +4                                       |
|                       |    | Alana Livesey    |         | 600-400             | 400-200            |               | (0:14.59)                       | (0:11.65)                     | (0:12.05)                     | (0:12.24)                    | (0:11.25)                    | (0:10.78)                    |                                          |
| 9                     | 11 | HASSELTOFF       | 5       | 68.1                | 0:10.78            | 0:26.04       | 1:24.12                         | 1:09.90 [4]                   | 0:58.08 [7]                   | 0:45.80 [8]                  | 0:33.51 [9]                  | 0:22.13 [10]                 | +1                                       |
|                       |    | Todd Pannell     |         | 600-400             | 400-200            |               | (0:14.22)                       | (0:11.82)                     | (0:12.28)                     | (0:12.28)                    | (0:11.38)                    | (0:10.78)                    |                                          |
| 10                    | 4  | IMA SHELBY       | 2       | 67.6                | 0:10.85            | 0:25.97       | 1:24.19                         | 1:09.89 [7]                   | 0:58.22 [6]                   | 0:46.01 [6]                  | 0:33.82 [3]                  | 0:22.40 [7]                  | -5                                       |
|                       |    | Jake Toeroek     |         | 600-400             | 400-200            |               | (0:14.30)                       | (0:11.67)                     | (0:12.21)                     | (0:12.19)                    | (0:11.42)                    | (0:10.85)                    |                                          |

#### Track Rating: Good 3, Weather: Fine, Rail Position: True

| Section<br>Field Time | s  |                  |         |                     |                    |               | Overall<br>1:23.45<br>(0:13.97) | L1200<br>1:09.47<br>(0:11.47) | L1000<br>0:58.01<br>(0:12.28) | L800<br>0:45.72<br>(0:12.36) | L600<br>0:33.35<br>(0:11.35) | L400<br>0:22.01<br>(0:10.61) |                                          |
|-----------------------|----|------------------|---------|---------------------|--------------------|---------------|---------------------------------|-------------------------------|-------------------------------|------------------------------|------------------------------|------------------------------|------------------------------------------|
| Position              | #  | Horse/Jockey     | Barrier | Top Speed<br>[km/h] | Fastest<br>Section | First<br>400m |                                 |                               |                               |                              |                              |                              | Distance<br>Travelled From<br>Winner [m] |
| 11                    | 3  | DEMANDING MO     | 11      | 65.4                | 0:11.16            | 0:25.44       | 1:24.49                         | 1:10.45 [2]                   | 0:59.05 [1]                   | 0:46.76 [1]                  | 0:34.40 [1]                  | 0:22.97 [3]                  | -5                                       |
|                       |    | Stacey Metcalfe  |         | 800-600             | 400-200            |               | (0:14.04)                       | (0:11.40)                     | (0:12.28)                     | (0:12.36)                    | (0:11.43)                    | (0:11.16)                    |                                          |
| 12                    | 13 | JILLADORA        | 3       | 67.3                | 0:11.04            | 0:26.20       | 1:24.66                         | 1:10.19 [9]                   | 0:58.46 [9]                   | 0:46.28 [9]                  | 0:33.97 [10]                 | 0:22.62 [11]                 | -6                                       |
|                       |    | Margaret Collett |         | 800-600             | 400-200            |               | (0:14.47)                       | (0:11.73)                     | (0:12.18)                     | (0:12.31)                    | (0:11.35)                    | (0:11.04)                    |                                          |
| 13                    | 5  | LUMBER PUNK      | 4       | 67.2                | 0:10.99            | 0:26.21       | 1:24.71                         | 1:10.20 [10]                  | 0:58.50 [10]                  | 0:46.14 [11]                 | 0:33.94 [12]                 | 0:22.60 [12]                 | -5                                       |
|                       |    | Samuel Payne     |         | 800-600             | 400-200            |               | (0:14.51)                       | (0:11.70)                     | (0:12.36)                     | (0:12.20)                    | (0:11.34)                    | (0:10.99)                    |                                          |