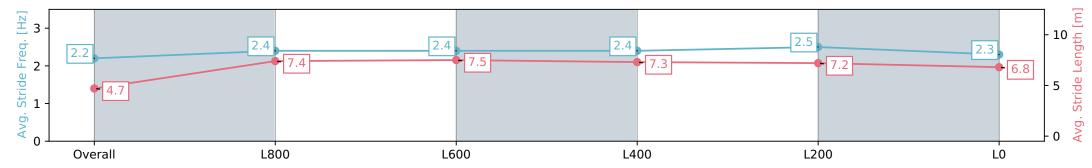

#### Race 10: Mckechnie Concreting Handicap - 1100m

13 July 2024 - 4:36PM

Track Rating: Soft 5, Weather: Fine, Rail Position: +2m 1200m Chute, +5m Remainder

| Section                | Overall                  | L800                     | L600                     | L400                     | L200                     | L0                       |
|------------------------|--------------------------|--------------------------|--------------------------|--------------------------|--------------------------|--------------------------|
| Section Times          | 1:06.41 [7]<br>(0:09.03) | 0:57.38 [4]<br>(0:11.03) | 0:46.35 [7]<br>(0:11.17) | 0:35.18 [8]<br>(0:11.40) | 0:23.78 [7]<br>(0:11.26) | 0:12.52 [7]<br>(0:12.52) |
| Average Speed [km/h]   | 39.8                     | 65.4                     | 65.7                     | 64.8                     | 64.0                     | 57.5                     |
| Top Speed [km/h]       | 63.6                     | 66.8                     | 67.7                     | 66.2                     | 65.9                     | 61.9                     |
| Avg. Dist. to Rail [m] | 9.6                      | 4.5                      | 5.4                      | 6.8                      | 11.8                     | 12.0                     |
| Avg. Stride Freq. [Hz] | 2.2                      | 2.4                      | 2.4                      | 2.4                      | 2.5                      | 2.3                      |
| Avg. Stride Length [m] | 4.7                      | 7.4                      | 7.5                      | 7.3                      | 7.2                      | 6.8                      |