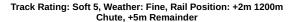

#### Race 10: Mckechnie Concreting Handicap - 1100m

13 July 2024 - 4:36PM

| Section                | Overall                  | L800                     | L600                     | L400                     | L200                     | LO                        |
|------------------------|--------------------------|--------------------------|--------------------------|--------------------------|--------------------------|---------------------------|
| Section Times          | 1:06.43 [8]<br>(0:09.22) | 0:57.21 [9]<br>(0:11.00) | 0:46.21 [9]<br>(0:11.08) | 0:35.13 [9]<br>(0:11.36) | 0:23.77 [9]<br>(0:11.32) | 0:12.45 [10]<br>(0:12.45) |
| Average Speed [km/h]   | 38.9                     | 65.5                     | 65.5                     | 64.2                     | 63.5                     | 57.8                      |
| Top Speed [km/h]       | 62.5                     | 66.8                     | 66.4                     | 65.5                     | 66.4                     | 59.5                      |
| Avg. Dist. to Rail [m] | 2.4                      | 1.4                      | 2.4                      | 3.2                      | 6.0                      | 5.2                       |
| Avg. Stride Freq. [Hz] | 2.3                      | 2.6                      | 2.5                      | 2.5                      | 2.5                      | 2.4                       |
| Avg. Stride Length [m] | 4.5                      | 6.9                      | 7.1                      | 6.9                      | 6.9                      | 6.6                       |