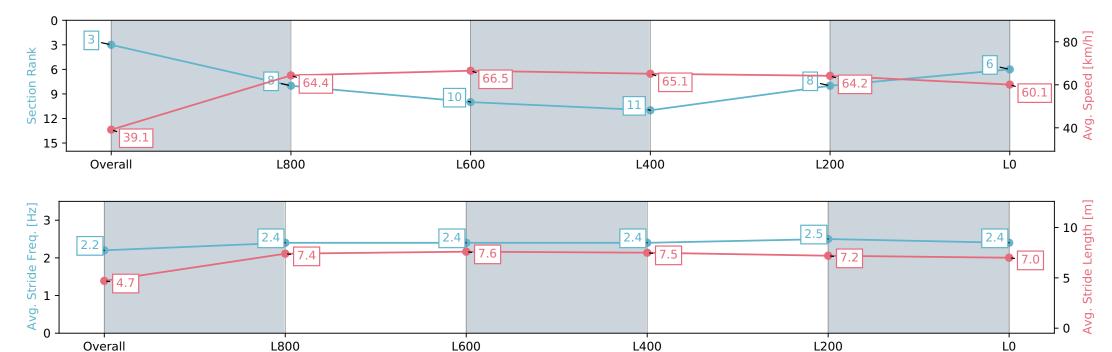

## Horse/Jockey Name BALLON D'OR/Kayla Crowther Finish Rank 4 Fastest Section Time (Section) Top Speed [km/h] (Section) 67.2 (L1000)

**Finished** 

#### Race 10: Mckechnie Concreting Handicap - 1100m

13 July 2024 - 4:36PM

Track Rating: Soft 5, Weather: Fine, Rail Position: +2m 1200m Chute, +5m Remainder

| Section                | Overall                  | L800                      | L600                      | L400                      | L200                      | L0                        |
|------------------------|--------------------------|---------------------------|---------------------------|---------------------------|---------------------------|---------------------------|
| Section Times          | 1:05.99 [4]<br>(0:09.40) | 0:56.59 [12]<br>(0:11.10) | 0:45.49 [12]<br>(0:11.04) | 0:34.45 [12]<br>(0:11.30) | 0:23.15 [12]<br>(0:11.23) | 0:11.92 [11]<br>(0:11.92) |
| Average Speed [km/h]   | 38.2                     | 64.9                      | 66.0                      | 64.8                      | 64.1                      | 60.5                      |
| Top Speed [km/h]       | 61.0                     | 66.8                      | 67.2                      | 66.9                      | 65.9                      | 63.2                      |
| Avg. Dist. to Rail [m] | 5.4                      | 1.5                       | 2.9                       | 4.3                       | 5.0                       | 2.6                       |
| Avg. Stride Freq. [Hz] | 2.1                      | 2.4                       | 2.4                       | 2.4                       | 2.5                       | 2.4                       |
| Avg. Stride Length [m] | 4.8                      | 7.4                       | 7.7                       | 7.4                       | 7.2                       | 7.0                       |