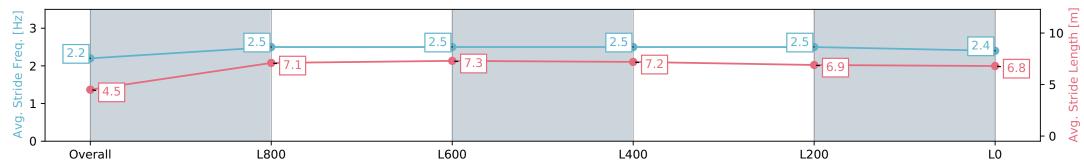

#### **Thomas Farms RC Murray Bridge SA - Professional**

Race 10: Mckechnie Concreting Handicap - 1100m

13 July 2024 - 4:36PM

| Section                | Overall                  | L800                     | L600                     | L400                     | L200                     | L0                       |
|------------------------|--------------------------|--------------------------|--------------------------|--------------------------|--------------------------|--------------------------|
| Section Times          | 1:05.79 [1]<br>(0:09.19) | 0:56.60 [7]<br>(0:10.96) | 0:45.64 [8]<br>(0:10.91) | 0:34.73 [7]<br>(0:11.38) | 0:23.35 [6]<br>(0:11.23) | 0:12.12 [2]<br>(0:12.12) |
| Average Speed [km/h]   | 39.2                     | 65.7                     | 66.6                     | 64.2                     | 64.2                     | 59.3                     |
| Top Speed [km/h]       | 62.1                     | 67.3                     | 67.8                     | 65.5                     | 66.0                     | 63.5                     |
| Avg. Dist. to Rail [m] | 6.2                      | 1.7                      | 3.5                      | 4.0                      | 10.2                     | 9.2                      |
| Avg. Stride Freq. [Hz] | 2.3                      | 2.5                      | 2.5                      | 2.5                      | 2.6                      | 2.5                      |
| Avg. Stride Length [m] | 4.5                      | 7.0                      | 7.2                      | 7.0                      | 6.7                      | 6.6                      |