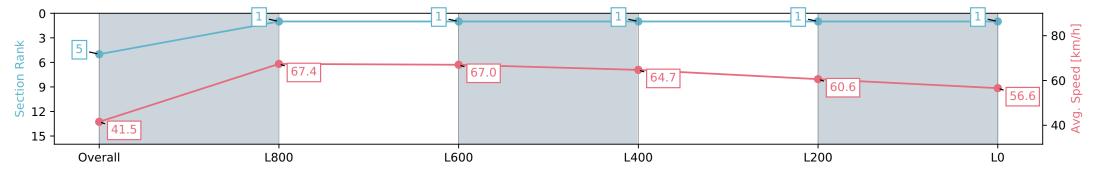

## Horse/Jockey Name OLD TIME ROCK/Rochelle Milnes Finish Rank 5 Fastest Section Time (Section) Top Speed [km/h] (Section) 68.7 (L1000)

**Finished** 

#### Thomas Farms RC Murray Bridge SA - Professional

Race 10: Mckechnie Concreting Handicap - 1100m

13 July 2024 - 4:36PM

| Section                | Overall                  | L800                     | L600                     | L400                     | L200                     | L0                       |
|------------------------|--------------------------|--------------------------|--------------------------|--------------------------|--------------------------|--------------------------|
| Section Times          | 1:06.11 [5]<br>(0:08.67) | 0:57.44 [1]<br>(0:10.71) | 0:46.73 [1]<br>(0:10.87) | 0:35.86 [1]<br>(0:11.24) | 0:24.62 [1]<br>(0:11.88) | 0:12.74 [1]<br>(0:12.74) |
| Average Speed [km/h]   | 41.5                     | 67.4                     | 67.0                     | 64.7                     | 60.6                     | 56.6                     |
| Top Speed [km/h]       | 65.1                     | 68.4                     | 68.7                     | 66.1                     | 63.5                     | 59.3                     |
| Avg. Dist. to Rail [m] | 10.4                     | 1.4                      | 3.6                      | 2.6                      | 3.4                      | 3.6                      |
| Avg. Stride Freq. [Hz] | 2.4                      | 2.5                      | 2.5                      | 2.5                      | 2.4                      | 2.4                      |
| Avg. Stride Length [m] | 4.7                      | 7.4                      | 7.4                      | 7.1                      | 6.8                      | 6.6                      |