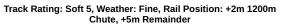

## Horse/Jockey Name OLD TIME ROCK/Rochelle Milnes Finish Rank 5 Fastest Section Time (Section) Top Speed [km/h] (Section) 68.7 (L1000)

**Finished** 

#### Thomas Farms RC Murray Bridge SA - Professional

Race 10: Mckechnie Concreting Handicap - 1100m

13 July 2024 - 4:36PM

| Section                | Overall                  | L800                     | L600                     | L400                     | L200                     | L0                       |
|------------------------|--------------------------|--------------------------|--------------------------|--------------------------|--------------------------|--------------------------|
| Section Times          | 1:06.11 [5]<br>(0:08.67) | 0:57.44 [1]<br>(0:10.71) | 0:46.73 [1]<br>(0:10.87) | 0:35.86 [1]<br>(0:11.24) | 0:24.62 [1]<br>(0:11.88) | 0:12.74 [1]<br>(0:12.74) |
| Average Speed [km/h]   | 41.5                     | 67.4                     | 67.0                     | 64.7                     | 60.6                     | 56.6                     |
| Top Speed [km/h]       | 65.1                     | 68.4                     | 68.7                     | 66.1                     | 63.5                     | 59.3                     |
| Avg. Dist. to Rail [m] | 10.4                     | 1.4                      | 3.6                      | 2.6                      | 3.4                      | 3.6                      |
| Avg. Stride Freq. [Hz] | 2.4                      | 2.5                      | 2.5                      | 2.5                      | 2.4                      | 2.4                      |
| Avg. Stride Length [m] | 4.7                      | 7.4                      | 7.4                      | 7.1                      | 6.8                      | 6.6                      |