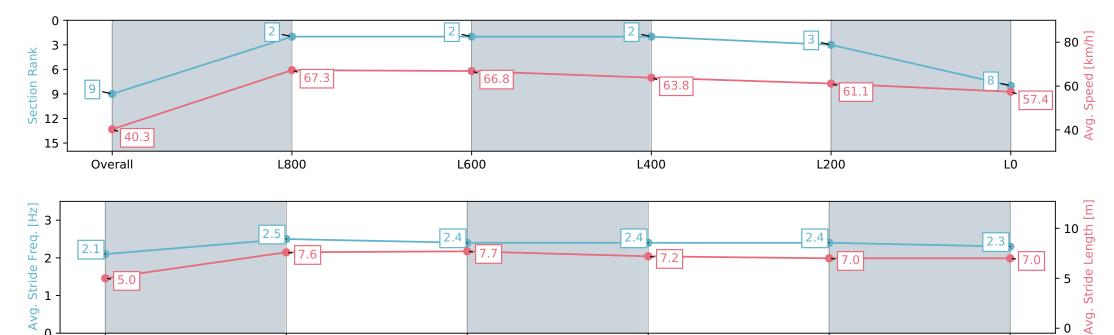

#### Horse/Jockey Name **BIG DAY OUT/Jason Holder Finish Rank** 9 **Fastest Section Time (Section)** 0:10.72 (L1000) Top Speed [km/h] (Section) 68.8 (L1000)

**Finished** 

#### **Thomas Farms RC Murray Bridge SA - Professional**

Race 10: Mckechnie Concreting Handicap - 1100m

13 July 2024 - 4:36PM

| Section                | Overall                  | L800                     | L600                     | L400                     | L200                     | L0                       |
|------------------------|--------------------------|--------------------------|--------------------------|--------------------------|--------------------------|--------------------------|
| Section Times          | 1:06.45 [9]<br>(0:08.94) | 0:57.51 [2]<br>(0:10.72) | 0:46.79 [2]<br>(0:10.98) | 0:35.81 [2]<br>(0:11.50) | 0:24.31 [3]<br>(0:11.77) | 0:12.54 [8]<br>(0:12.54) |
| Average Speed [km/h]   | 40.3                     | 67.3                     | 66.8                     | 63.8                     | 61.1                     | 57.4                     |
| Top Speed [km/h]       | 64.0                     | 68.6                     | 68.8                     | 65.7                     | 64.3                     | 59.6                     |
| Avg. Dist. to Rail [m] | 6.7                      | 1.8                      | 5.6                      | 4.6                      | 7.1                      | 6.2                      |
| Avg. Stride Freq. [Hz] | 2.1                      | 2.5                      | 2.4                      | 2.4                      | 2.4                      | 2.3                      |
| Avg. Stride Length [m] | 5.0                      | 7.6                      | 7.7                      | 7.2                      | 7.0                      | 7.0                      |