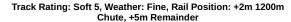

#### Horse/Jockey Name **THE GUAVA/Justin Potter Finish Rank** 1 **Fastest Section Time (Section)** 0:10.91 (L800) Top Speed [km/h] (Section) 67.8 (L1000) Race State **Finished**

#### **Thomas Farms RC Murray Bridge SA - Professional**

Race 10: Mckechnie Concreting Handicap - 1100m

13 July 2024 - 4:36PM

| Section                | Overall                  | L800                     | L600                     | L400                     | L200                     | L0                       |
|------------------------|--------------------------|--------------------------|--------------------------|--------------------------|--------------------------|--------------------------|
| Section Times          | 1:05.79 [1]<br>(0:09.19) | 0:56.60 [7]<br>(0:10.96) | 0:45.64 [8]<br>(0:10.91) | 0:34.73 [7]<br>(0:11.38) | 0:23.35 [6]<br>(0:11.23) | 0:12.12 [2]<br>(0:12.12) |
| Average Speed [km/h]   | 39.2                     | 65.7                     | 66.6                     | 64.2                     | 64.2                     | 59.3                     |
| Top Speed [km/h]       | 62.1                     | 67.3                     | 67.8                     | 65.5                     | 66.0                     | 63.5                     |
| Avg. Dist. to Rail [m] | 6.2                      | 1.7                      | 3.5                      | 4.0                      | 10.2                     | 9.2                      |
| Avg. Stride Freq. [Hz] | 2.3                      | 2.5                      | 2.5                      | 2.5                      | 2.6                      | 2.5                      |
| Avg. Stride Length [m] | 4.5                      | 7.0                      | 7.2                      | 7.0                      | 6.7                      | 6.6                      |