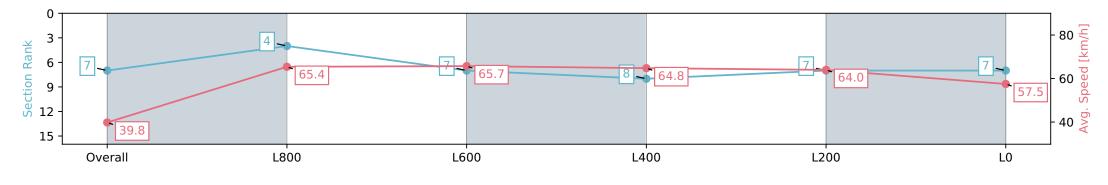

#### Race 10: Mckechnie Concreting Handicap - 1100m

13 July 2024 - 4:36PM

Track Rating: Soft 5, Weather: Fine, Rail Position: +2m 1200m Chute, +5m Remainder

| Section                | Overall                  | L800                     | L600                     | L400                     | L200                     | L0                       |
|------------------------|--------------------------|--------------------------|--------------------------|--------------------------|--------------------------|--------------------------|
| Section Times          | 1:06.41 [7]<br>(0:09.03) | 0:57.38 [4]<br>(0:11.03) | 0:46.35 [7]<br>(0:11.17) | 0:35.18 [8]<br>(0:11.40) | 0:23.78 [7]<br>(0:11.26) | 0:12.52 [7]<br>(0:12.52) |
| Average Speed [km/h]   | 39.8                     | 65.4                     | 65.7                     | 64.8                     | 64.0                     | 57.5                     |
| Top Speed [km/h]       | 63.6                     | 66.8                     | 67.7                     | 66.2                     | 65.9                     | 61.9                     |
| Avg. Dist. to Rail [m] | 9.6                      | 4.5                      | 5.4                      | 6.8                      | 11.8                     | 12.0                     |
| Avg. Stride Freq. [Hz] | 2.2                      | 2.4                      | 2.4                      | 2.4                      | 2.5                      | 2.3                      |
| Avg. Stride Length [m] | 4.7                      | 7.4                      | 7.5                      | 7.3                      | 7.2                      | 6.8                      |