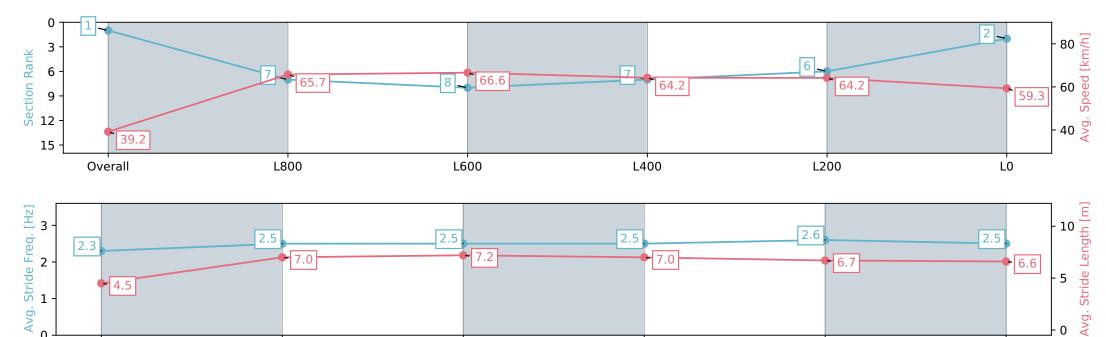

## Horse/Jockey Name JEAN VALJEAN/Lachlan Neindorf Finish Rank 2 Fastest Section Time (Section) Top Speed [km/h] (Section) 68.6 (L1000)

**Finished** 

#### Thomas Farms RC Murray Bridge SA - Professional

Race 10: Mckechnie Concreting Handicap - 1100m

13 July 2024 - 4:36PM

| Section                | Overall                  | L800                      | L600                      | L400                      | L200                      | L0                       |
|------------------------|--------------------------|---------------------------|---------------------------|---------------------------|---------------------------|--------------------------|
| Section Times          | 1:05.84 [2]<br>(0:09.36) | 0:56.48 [11]<br>(0:11.11) | 0:45.37 [11]<br>(0:10.93) | 0:34.44 [10]<br>(0:11.33) | 0:23.11 [11]<br>(0:11.13) | 0:11.98 [5]<br>(0:11.98) |
| Average Speed [km/h]   | 38.5                     | 64.9                      | 67.2                      | 65.7                      | 64.7                      | 60.2                     |
| Top Speed [km/h]       | 63.3                     | 68.0                      | 68.6                      | 67.4                      | 66.7                      | 62.8                     |
| Avg. Dist. to Rail [m] | 9.0                      | 1.3                       | 5.6                       | 8.6                       | 16.2                      | 14.2                     |
| Avg. Stride Freq. [Hz] | 2.1                      | 2.4                       | 2.5                       | 2.5                       | 2.5                       | 2.4                      |
| Avg. Stride Length [m] | 4.9                      | 7.5                       | 7.6                       | 7.2                       | 7.2                       | 7.0                      |