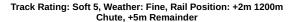

## Horse/Jockey Name CLASSY KENNY/Samuel Payne Finish Rank 3 Fastest Section Time (Section) 0:11.00 (L800) Top Speed [km/h] (Section) 68.6 (L1000)

**Finished** 

#### Thomas Farms RC Murray Bridge SA - Professional

Race 10: Mckechnie Concreting Handicap - 1100m

13 July 2024 - 4:36PM

| Section                | Overall                  | L800                     | L600                      | L400                      | L200                     | L0                       |
|------------------------|--------------------------|--------------------------|---------------------------|---------------------------|--------------------------|--------------------------|
| Section Times          | 1:05.85 [3]<br>(0:09.20) | 0:56.65 [8]<br>(0:11.20) | 0:45.45 [10]<br>(0:11.00) | 0:34.45 [11]<br>(0:11.26) | 0:23.19 [8]<br>(0:11.21) | 0:11.98 [6]<br>(0:11.98) |
| Average Speed [km/h]   | 39.1                     | 64.4                     | 66.5                      | 65.1                      | 64.2                     | 60.1                     |
| Top Speed [km/h]       | 60.7                     | 66.0                     | 68.6                      | 66.7                      | 65.3                     | 62.2                     |
| Avg. Dist. to Rail [m] | 11.5                     | 2.6                      | 4.3                       | 4.9                       | 9.1                      | 9.3                      |
| Avg. Stride Freq. [Hz] | 2.2                      | 2.4                      | 2.4                       | 2.4                       | 2.5                      | 2.4                      |
| Avg. Stride Length [m] | 4.7                      | 7.4                      | 7.6                       | 7.5                       | 7.2                      | 7.0                      |