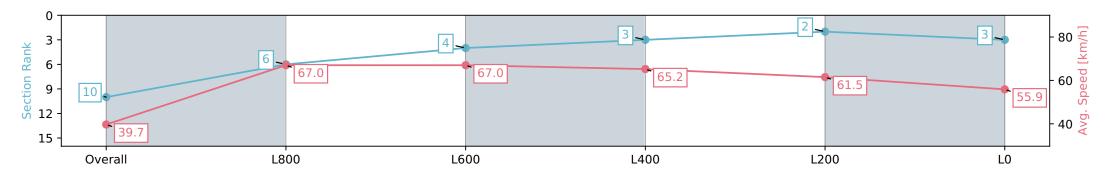

#### Thomas Farms RC Murray Bridge SA - Professional

#### Race 10: Mckechnie Concreting Handicap - 1100m

13 July 2024 - 4:36PM

Track Rating: Soft 5, Weather: Fine, Rail Position: +2m 1200m Chute, +5m Remainder

| Section                | Overall                   | L800                     | L600                     | L400                     | L200                     | L0                       |
|------------------------|---------------------------|--------------------------|--------------------------|--------------------------|--------------------------|--------------------------|
| Section Times          | 1:06.66 [10]<br>(0:09.07) | 0:57.59 [6]<br>(0:10.76) | 0:46.83 [4]<br>(0:10.92) | 0:35.91 [3]<br>(0:11.33) | 0:24.58 [2]<br>(0:11.71) | 0:12.87 [3]<br>(0:12.87) |
| Average Speed [km/h]   | 39.7                      | 67.0                     | 67.0                     | 65.2                     | 61.5                     | 55.9                     |
| Top Speed [km/h]       | 65.3                      | 67.9                     | 68.3                     | 67.6                     | 63.9                     | 59.0                     |
| Avg. Dist. to Rail [m] | 8.1                       | 2.6                      | 4.9                      | 6.2                      | 9.4                      | 9.1                      |
| Avg. Stride Freq. [Hz] | 2.3                       | 2.6                      | 2.5                      | 2.4                      | 2.4                      | 2.3                      |
| Avg. Stride Length [m] | 4.6                       | 7.3                      | 7.5                      | 7.4                      | 7.1                      | 6.9                      |