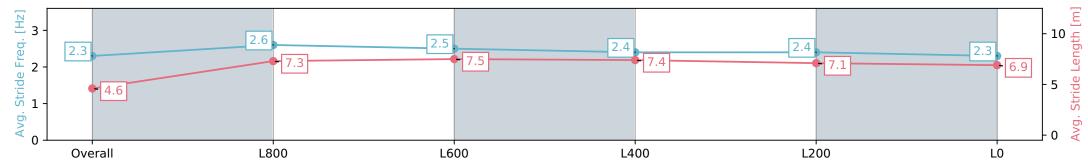

#### **Thomas Farms RC Murray Bridge SA - Professional**

#### Race 10: Mckechnie Concreting Handicap - 1100m

13 July 2024 - 4:36PM

| Section                | Overall                   | L800                     | L600                     | L400                     | L200                     | L0                       |
|------------------------|---------------------------|--------------------------|--------------------------|--------------------------|--------------------------|--------------------------|
| Section Times          | 1:06.70 [12]<br>(0:08.97) | 0:57.73 [3]<br>(0:10.85) | 0:46.88 [3]<br>(0:10.96) | 0:35.92 [4]<br>(0:11.45) | 0:24.47 [4]<br>(0:11.70) | 0:12.77 [9]<br>(0:12.77) |
| Average Speed [km/h]   | 40.1                      | 66.4                     | 66.6                     | 63.9                     | 61.4                     | 56.5                     |
| Top Speed [km/h]       | 63.6                      | 67.8                     | 68.5                     | 65.8                     | 63.2                     | 59.1                     |
| Avg. Dist. to Rail [m] | 5.1                       | 0.7                      | 4.0                      | 3.4                      | 4.8                      | 4.1                      |
| Avg. Stride Freq. [Hz] | 2.3                       | 2.4                      | 2.4                      | 2.4                      | 2.3                      | 2.2                      |
| Avg. Stride Length [m] | 4.7                       | 7.7                      | 7.7                      | 7.4                      | 7.3                      | 7.0                      |