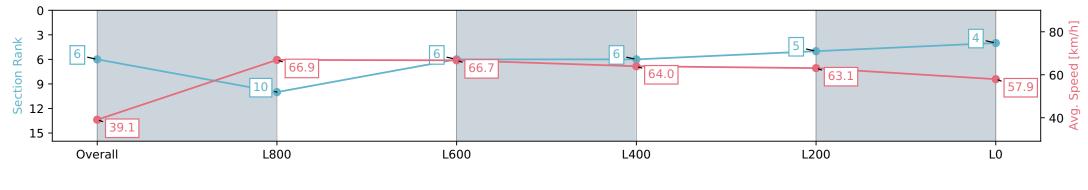

#### Race 10: Mckechnie Concreting Handicap - 1100m

13 July 2024 - 4:36PM

| Section                | Overall                  | L800                      | L600                     | L400                     | L200                     | L0                       |
|------------------------|--------------------------|---------------------------|--------------------------|--------------------------|--------------------------|--------------------------|
| Section Times          | 1:06.23 [6]<br>(0:09.23) | 0:57.00 [10]<br>(0:10.76) | 0:46.24 [6]<br>(0:10.91) | 0:35.33 [6]<br>(0:11.50) | 0:23.83 [5]<br>(0:11.43) | 0:12.40 [4]<br>(0:12.40) |
| Average Speed [km/h]   | 39.1                     | 66.9                      | 66.7                     | 64.0                     | 63.1                     | 57.9                     |
| Top Speed [km/h]       | 62.7                     | 68.6                      | 67.3                     | 65.5                     | 65.3                     | 61.9                     |
| Avg. Dist. to Rail [m] | 2.8                      | 0.8                       | 3.3                      | 5.4                      | 9.8                      | 9.1                      |
| Avg. Stride Freq. [Hz] | 2.2                      | 2.5                       | 2.4                      | 2.4                      | 2.5                      | 2.3                      |
| Avg. Stride Length [m] | 4.7                      | 7.6                       | 7.6                      | 7.3                      | 7.1                      | 6.9                      |