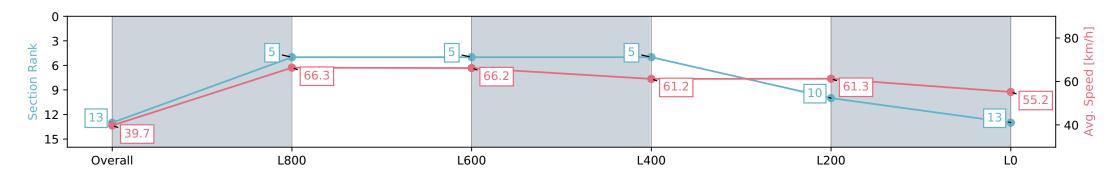

### Horse/Jockey Name GRAND HOST/Anna Jordsjo Finish Rank 13 Fastest Section Time (Section) 0:10.86 (L1000)

68.7 (L1000)

**Finished** 

| Section                | Overall                   | L800                     | L600                     | L400                     | L200                      | L0                        |
|------------------------|---------------------------|--------------------------|--------------------------|--------------------------|---------------------------|---------------------------|
| Section Times          | 1:07.52 [13]<br>(0:09.05) | 0:58.47 [5]<br>(0:10.86) | 0:47.61 [5]<br>(0:10.95) | 0:36.66 [5]<br>(0:11.84) | 0:24.82 [10]<br>(0:11.77) | 0:13.05 [13]<br>(0:13.05) |
| Average Speed [km/h]   | 39.7                      | 66.3                     | 66.2                     | 61.2                     | 61.3                      | 55.2                      |
| Top Speed [km/h]       | 61.5                      | 68.3                     | 68.7                     | 63.0                     | 63.0                      | 57.9                      |
| Avg. Dist. to Rail [m] | 1.8                       | 1.6                      | 2.1                      | 1.4                      | 2.6                       | 2.4                       |
| Avg. Stride Freq. [Hz] | 2.3                       | 2.6                      | 2.5                      | 2.5                      | 2.5                       | 2.4                       |
| Avg. Stride Length [m] | 4.6                       | 7.1                      | 7.3                      | 6.9                      | 6.8                       | 6.4                       |