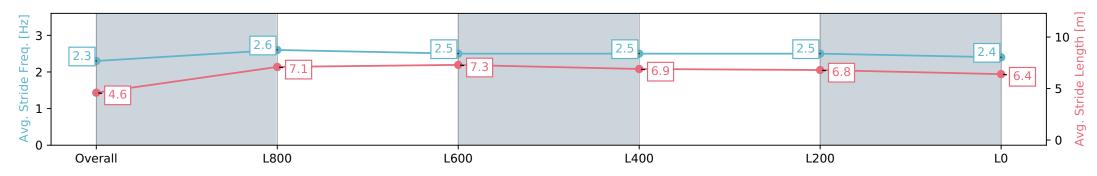

### Horse/Jockey Name GRAND HOST/Anna Jordsjo Finish Rank 13 Fastest Section Time (Section) 0:10.86 (L1000)

68.7 (L1000)

**Finished** 

| Section                | Overall                   | L800                     | L600                     | L400                     | L200                      | L0                        |
|------------------------|---------------------------|--------------------------|--------------------------|--------------------------|---------------------------|---------------------------|
| Section Times          | 1:07.52 [13]<br>(0:09.05) | 0:58.47 [5]<br>(0:10.86) | 0:47.61 [5]<br>(0:10.95) | 0:36.66 [5]<br>(0:11.84) | 0:24.82 [10]<br>(0:11.77) | 0:13.05 [13]<br>(0:13.05) |
| Average Speed [km/h]   | 39.7                      | 66.3                     | 66.2                     | 61.2                     | 61.3                      | 55.2                      |
| Top Speed [km/h]       | 61.5                      | 68.3                     | 68.7                     | 63.0                     | 63.0                      | 57.9                      |
| Avg. Dist. to Rail [m] | 1.8                       | 1.6                      | 2.1                      | 1.4                      | 2.6                       | 2.4                       |
| Avg. Stride Freq. [Hz] | 2.3                       | 2.6                      | 2.5                      | 2.5                      | 2.5                       | 2.4                       |
| Avg. Stride Length [m] | 4.6                       | 7.1                      | 7.3                      | 6.9                      | 6.8                       | 6.4                       |