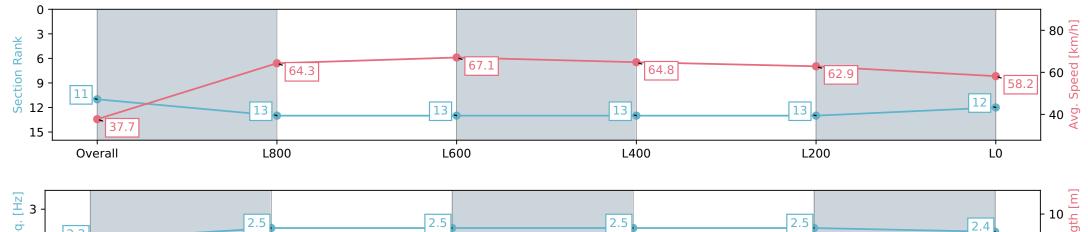

#### Thomas Farms RC Murray Bridge SA - Professional

#### Race 10: Mckechnie Concreting Handicap - 1100m

13 July 2024 - 4:36PM

| Section                | Overall                   | L800                      | L600                      | L400                      | L200                      | L0                        |
|------------------------|---------------------------|---------------------------|---------------------------|---------------------------|---------------------------|---------------------------|
| Section Times          | 1:06.69 [11]<br>(0:09.55) | 0:57.14 [13]<br>(0:11.20) | 0:45.94 [13]<br>(0:10.89) | 0:35.05 [13]<br>(0:11.23) | 0:23.82 [13]<br>(0:11.45) | 0:12.37 [12]<br>(0:12.37) |
| Average Speed [km/h]   | 37.7                      | 64.3                      | 67.1                      | 64.8                      | 62.9                      | 58.2                      |
| Top Speed [km/h]       | 60.2                      | 67.6                      | 68.4                      | 66.8                      | 64.5                      | 60.5                      |
| Avg. Dist. to Rail [m] | 10.6                      | 2.6                       | 3.8                       | 3.3                       | 8.0                       | 9.9                       |
| Avg. Stride Freq. [Hz] | 2.2                       | 2.5                       | 2.5                       | 2.5                       | 2.5                       | 2.4                       |
| Avg. Stride Length [m] | 4.5                       | 7.1                       | 7.3                       | 7.2                       | 6.9                       | 6.8                       |