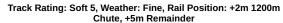

#### **Thomas Farms RC Murray Bridge SA - Professional**

#### Race 10: Mckechnie Concreting Handicap - 1100m

13 July 2024 - 4:36PM

| Section                | Overall                   | L800                     | L600                     | L400                     | L200                     | L0                       |
|------------------------|---------------------------|--------------------------|--------------------------|--------------------------|--------------------------|--------------------------|
| Section Times          | 1:06.70 [12]<br>(0:08.97) | 0:57.73 [3]<br>(0:10.85) | 0:46.88 [3]<br>(0:10.96) | 0:35.92 [4]<br>(0:11.45) | 0:24.47 [4]<br>(0:11.70) | 0:12.77 [9]<br>(0:12.77) |
| Average Speed [km/h]   | 40.1                      | 66.4                     | 66.6                     | 63.9                     | 61.4                     | 56.5                     |
| Top Speed [km/h]       | 63.6                      | 67.8                     | 68.5                     | 65.8                     | 63.2                     | 59.1                     |
| Avg. Dist. to Rail [m] | 5.1                       | 0.7                      | 4.0                      | 3.4                      | 4.8                      | 4.1                      |
| Avg. Stride Freq. [Hz] | 2.3                       | 2.4                      | 2.4                      | 2.4                      | 2.3                      | 2.2                      |
| Avg. Stride Length [m] | 4.7                       | 7.7                      | 7.7                      | 7.4                      | 7.3                      | 7.0                      |