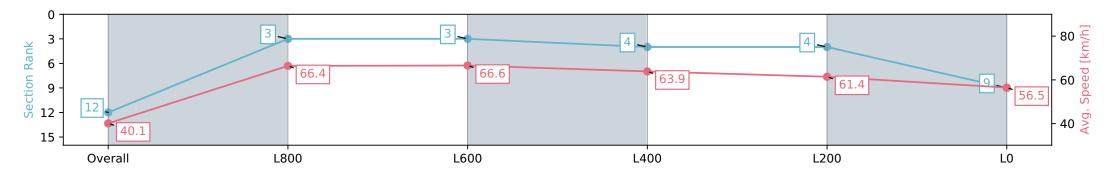

#### Thomas Farms RC Murray Bridge SA - Professional

Race 10: Mckechnie Concreting Handicap - 1100m

13 July 2024 - 4:36PM

| Section                | Overall                  | L800                      | L600                      | L400                      | L200                      | L0                       |
|------------------------|--------------------------|---------------------------|---------------------------|---------------------------|---------------------------|--------------------------|
| Section Times          | 1:05.84 [2]<br>(0:09.36) | 0:56.48 [11]<br>(0:11.11) | 0:45.37 [11]<br>(0:10.93) | 0:34.44 [10]<br>(0:11.33) | 0:23.11 [11]<br>(0:11.13) | 0:11.98 [5]<br>(0:11.98) |
| Average Speed [km/h]   | 38.5                     | 64.9                      | 67.2                      | 65.7                      | 64.7                      | 60.2                     |
| Top Speed [km/h]       | 63.3                     | 68.0                      | 68.6                      | 67.4                      | 66.7                      | 62.8                     |
| Avg. Dist. to Rail [m] | 9.0                      | 1.3                       | 5.6                       | 8.6                       | 16.2                      | 14.2                     |
| Avg. Stride Freq. [Hz] | 2.1                      | 2.4                       | 2.5                       | 2.5                       | 2.5                       | 2.4                      |
| Avg. Stride Length [m] | 4.9                      | 7.5                       | 7.6                       | 7.2                       | 7.2                       | 7.0                      |