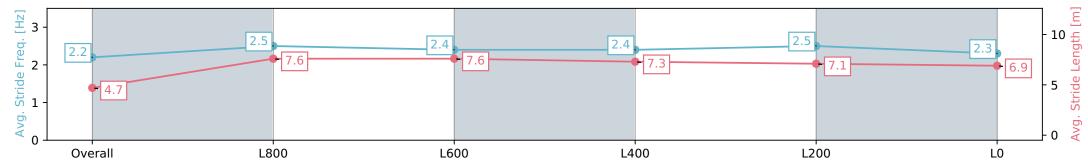

#### Race 10: Mckechnie Concreting Handicap - 1100m

13 July 2024 - 4:36PM

| Section                | Overall                  | L800                      | L600                     | L400                     | L200                     | L0                       |
|------------------------|--------------------------|---------------------------|--------------------------|--------------------------|--------------------------|--------------------------|
| Section Times          | 1:06.23 [6]<br>(0:09.23) | 0:57.00 [10]<br>(0:10.76) | 0:46.24 [6]<br>(0:10.91) | 0:35.33 [6]<br>(0:11.50) | 0:23.83 [5]<br>(0:11.43) | 0:12.40 [4]<br>(0:12.40) |
| Average Speed [km/h]   | 39.1                     | 66.9                      | 66.7                     | 64.0                     | 63.1                     | 57.9                     |
| Top Speed [km/h]       | 62.7                     | 68.6                      | 67.3                     | 65.5                     | 65.3                     | 61.9                     |
| Avg. Dist. to Rail [m] | 2.8                      | 0.8                       | 3.3                      | 5.4                      | 9.8                      | 9.1                      |
| Avg. Stride Freq. [Hz] | 2.2                      | 2.5                       | 2.4                      | 2.4                      | 2.5                      | 2.3                      |
| Avg. Stride Length [m] | 4.7                      | 7.6                       | 7.6                      | 7.3                      | 7.1                      | 6.9                      |