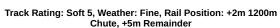

# Horse/Jockey Name PRETTY TAVI/Jacob Opperman Finish Rank 7 Fastest Section Time (Section) 0:10.66 (L800) Top Speed [km/h] (Section) 69.0 (Overall) Race State Finished

### Thomas Farms RC Murray Bridge SA - Professional

### Race 4: Beyond Ink Handicap - 1000m

13 July 2024 - 12:52PM

| Section                | Overall                  | L800                      | L600                     | L400                     | L200                     |
|------------------------|--------------------------|---------------------------|--------------------------|--------------------------|--------------------------|
| Section Times          | 0:59.67 [7]<br>(0:14.38) | 0:45.29 [10]<br>(0:10.66) | 0:34.63 [8]<br>(0:11.23) | 0:23.40 [9]<br>(0:11.20) | 0:12.20 [9]<br>(0:12.20) |
| Average Speed [km/h]   | 50.2                     | 68.2                      | 65.5                     | 64.3                     | 59.0                     |
| Top Speed [km/h]       | 67.5                     | 69.0                      | 68.1                     | 66.8                     | 61.9                     |
| Avg. Dist. to Rail [m] | 4.1                      | 3.0                       | 5.3                      | 8.9                      | 10.6                     |
| Avg. Stride Freq. [Hz] | 2.3                      | 2.5                       | 2.4                      | 2.5                      | 2.4                      |
| Avg. Stride Length [m] | 5.8                      | 7.6                       | 7.3                      | 7.1                      | 7.0                      |

Report Created: Sat 13 July 2024 13:33:58 GMT+10 (Note: Timing is based on positional data)

[] Ranking at each section and finish

-:--.- No data available at this section