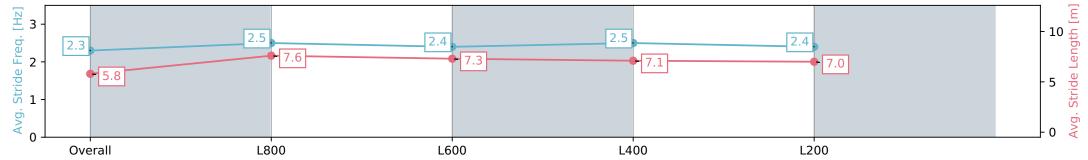

# Horse/Jockey Name MADDISON MISS/Alana Livesey Finish Rank 8 Fastest Section Time (Section) 0:10.77 (L800) Top Speed [km/h] (Section) 70.1 (Overall) Race State Finished

### Thomas Farms RC Murray Bridge SA - Professional

#### Race 4: Beyond Ink Handicap - 1000m

13 July 2024 - 12:52PM

Track Rating: Soft 5, Weather: Fine, Rail Position: +2m 1200m Chute, +5m Remainder

| Section                | Overall                  | L800                     | L600                     | L400                     | L200                     |
|------------------------|--------------------------|--------------------------|--------------------------|--------------------------|--------------------------|
| Section Times          | 0:59.71 [8]<br>(0:13.60) | 0:46.11 [2]<br>(0:10.77) | 0:35.34 [2]<br>(0:11.02) | 0:24.32 [2]<br>(0:11.60) | 0:12.72 [1]<br>(0:12.72) |
| Average Speed [km/h]   | 52.9                     | 67.7                     | 66.3                     | 62.0                     | 56.7                     |
| Top Speed [km/h]       | 70.1                     | 69.5                     | 67.3                     | 65.4                     | 59.1                     |
| Avg. Dist. to Rail [m] | 3.1                      | 3.0                      | 4.1                      | 6.6                      | 6.8                      |
| Avg. Stride Freq. [Hz] | 2.5                      | 2.5                      | 2.5                      | 2.5                      | 2.3                      |
| Avg. Stride Length [m] | 5.8                      | 7.3                      | 7.2                      | 7.0                      | 6.7                      |

Report Created: Sat 13 July 2024 13:34:00 GMT+10 (Note: Timing is based on positional data)

[] Ranking at each section and finish

-:--- No data available at this section