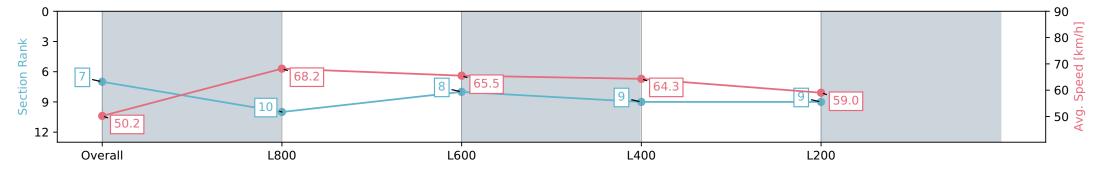

# Horse/Jockey Name PRETTY TAVI/Jacob Opperman Finish Rank 7 Fastest Section Time (Section) 0:10.66 (L800) Top Speed [km/h] (Section) 69.0 (Overall) Race State Finished

### Thomas Farms RC Murray Bridge SA - Professional

### Race 4: Beyond Ink Handicap - 1000m

13 July 2024 - 12:52PM

| Section                | Overall                  | L800                      | L600                     | L400                     | L200                     |
|------------------------|--------------------------|---------------------------|--------------------------|--------------------------|--------------------------|
| Section Times          | 0:59.67 [7]<br>(0:14.38) | 0:45.29 [10]<br>(0:10.66) | 0:34.63 [8]<br>(0:11.23) | 0:23.40 [9]<br>(0:11.20) | 0:12.20 [9]<br>(0:12.20) |
| Average Speed [km/h]   | 50.2                     | 68.2                      | 65.5                     | 64.3                     | 59.0                     |
| Top Speed [km/h]       | 67.5                     | 69.0                      | 68.1                     | 66.8                     | 61.9                     |
| Avg. Dist. to Rail [m] | 4.1                      | 3.0                       | 5.3                      | 8.9                      | 10.6                     |
| Avg. Stride Freq. [Hz] | 2.3                      | 2.5                       | 2.4                      | 2.5                      | 2.4                      |
| Avg. Stride Length [m] | 5.8                      | 7.6                       | 7.3                      | 7.1                      | 7.0                      |

Report Created: Sat 13 July 2024 13:33:58 GMT+10 (Note: Timing is based on positional data)

[] Ranking at each section and finish

-:--.- No data available at this section