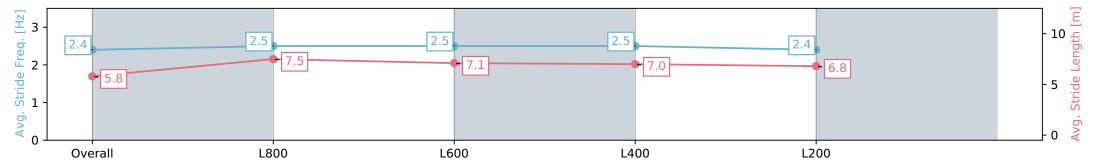

# Horse/Jockey Name BABAYKA/Justin Potter Finish Rank 2 Fastest Section Time (Section) Top Speed [km/h] (Section) Race State BABAYKA/Justin Potter 0:10.66 (L800) Finished

### Race 4: Beyond Ink Handicap - 1000m

13 July 2024 - 12:52PM

Track Rating: Soft 5, Weather: Fine, Rail Position: +2m 1200m Chute, +5m Remainder

| Section                | Overall                  | L800                     | L600                     | L400                     | L200                     |
|------------------------|--------------------------|--------------------------|--------------------------|--------------------------|--------------------------|
| Section Times          | 0:59.22 [2]<br>(0:13.87) | 0:45.35 [4]<br>(0:10.66) | 0:34.69 [3]<br>(0:10.95) | 0:23.74 [3]<br>(0:11.51) | 0:12.23 [2]<br>(0:12.23) |
| Average Speed [km/h]   | 51.9                     | 68.2                     | 66.8                     | 62.6                     | 58.8                     |
| Top Speed [km/h]       | 68.2                     | 69.1                     | 67.9                     | 63.7                     | 61.3                     |
| Avg. Dist. to Rail [m] | 1.5                      | 2.4                      | 4.2                      | 7.4                      | 6.7                      |
| Avg. Stride Freq. [Hz] | 2.4                      | 2.5                      | 2.5                      | 2.5                      | 2.4                      |
| Avg. Stride Length [m] | 5.8                      | 7.5                      | 7.1                      | 7.0                      | 6.8                      |