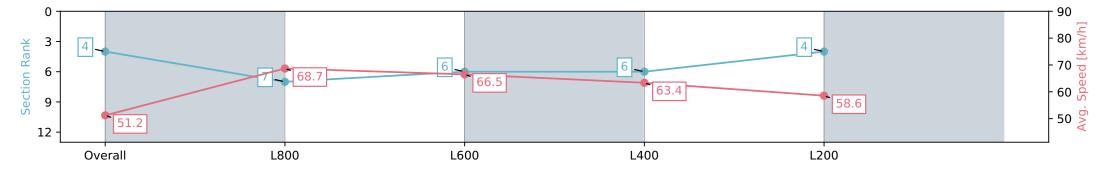

### Race 4: Beyond Ink Handicap - 1000m

13 July 2024 - 12:52PM

Track Rating: Soft 5, Weather: Fine, Rail Position: +2m 1200m Chute, +5m Remainder

| Section                | Overall                  | L800                     | L600                     | L400                     | L200                     |
|------------------------|--------------------------|--------------------------|--------------------------|--------------------------|--------------------------|
| Section Times          | 0:59.47 [4]<br>(0:14.07) | 0:45.40 [7]<br>(0:10.64) | 0:34.76 [6]<br>(0:11.10) | 0:23.66 [6]<br>(0:11.36) | 0:12.30 [4]<br>(0:12.30) |
| Average Speed [km/h]   | 51.2                     | 68.7                     | 66.5                     | 63.4                     | 58.6                     |
| Top Speed [km/h]       | 67.5                     | 69.1                     | 67.5                     | 64.9                     | 60.2                     |
| Avg. Dist. to Rail [m] | 1.6                      | 4.0                      | 6.3                      | 9.6                      | 10.6                     |
| Avg. Stride Freq. [Hz] | 2.4                      | 2.5                      | 2.5                      | 2.5                      | 2.4                      |
| Avg. Stride Length [m] | 5.9                      | 7.6                      | 7.3                      | 7.0                      | 6.8                      |