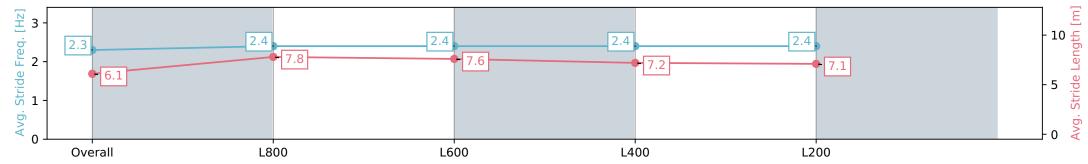

#### Race 4: Beyond Ink Handicap - 1000m

13 July 2024 - 12:52PM

Track Rating: Soft 5, Weather: Fine, Rail Position: +2m 1200m Chute, +5m Remainder

| Section                | Overall                  | L800                     | L600                     | L400                     | L200                     |
|------------------------|--------------------------|--------------------------|--------------------------|--------------------------|--------------------------|
| Section Times          | 0:59.29 [3]<br>(0:14.06) | 0:45.23 [6]<br>(0:10.78) | 0:34.45 [7]<br>(0:11.07) | 0:23.38 [7]<br>(0:11.28) | 0:12.09 [6]<br>(0:12.09) |
| Average Speed [km/h]   | 51.2                     | 68.0                     | 66.3                     | 63.7                     | 59.5                     |
| Top Speed [km/h]       | 66.8                     | 68.6                     | 67.3                     | 65.1                     | 61.7                     |
| Avg. Dist. to Rail [m] | 4.4                      | 5.0                      | 4.9                      | 8.9                      | 10.2                     |
| Avg. Stride Freq. [Hz] | 2.3                      | 2.4                      | 2.4                      | 2.4                      | 2.4                      |
| Avg. Stride Length [m] | 6.1                      | 7.8                      | 7.6                      | 7.2                      | 7.1                      |