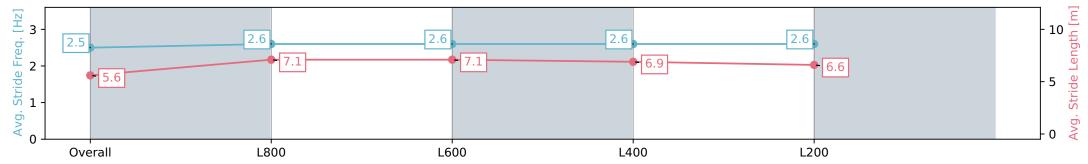

# Horse/Jockey Name ORLABENT/Jake Toeroek Finish Rank 1 Fastest Section Time (Section) Top Speed [km/h] (Section) Race State ORLABENT/Jake Toeroek 6 1 69.3 (Overall) Finished

### Race 4: Beyond Ink Handicap - 1000m

13 July 2024 - 12:52PM

Track Rating: Soft 5, Weather: Fine, Rail Position: +2m 1200m Chute, +5m Remainder

| Section                | Overall                  | L800                     | L600                     | L400                     | L200                     |
|------------------------|--------------------------|--------------------------|--------------------------|--------------------------|--------------------------|
| Section Times          | 0:58.90 [1]<br>(0:13.92) | 0:44.98 [5]<br>(0:10.68) | 0:34.30 [5]<br>(0:11.08) | 0:23.22 [5]<br>(0:11.39) | 0:11.83 [3]<br>(0:11.83) |
| Average Speed [km/h]   | 51.7                     | 68.1                     | 65.6                     | 63.3                     | 60.9                     |
| Top Speed [km/h]       | 68.2                     | 69.3                     | 67.6                     | 64.8                     | 62.5                     |
| Avg. Dist. to Rail [m] | 1.0                      | 2.8                      | 2.4                      | 4.3                      | 6.2                      |
| Avg. Stride Freq. [Hz] | 2.5                      | 2.6                      | 2.6                      | 2.6                      | 2.6                      |
| Avg. Stride Length [m] | 5.6                      | 7.1                      | 7.1                      | 6.9                      | 6.6                      |