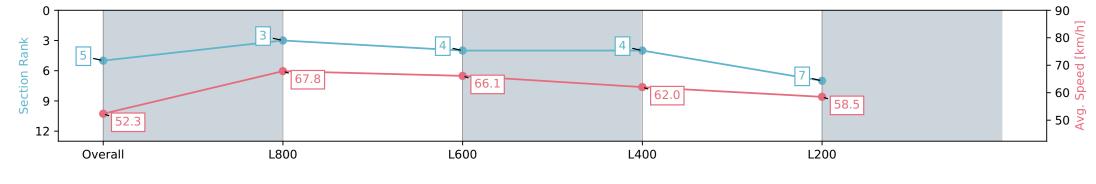

# Horse/Jockey Name CLOCK STRIKES/Callan Murray Finish Rank 5 Fastest Section Time (Section) Top Speed [km/h] (Section) Race State CLOCK STRIKES/Callan Murray 5 6:10.78 (L800) Finished

### Race 4: Beyond Ink Handicap - 1000m

13 July 2024 - 12:52PM

Track Rating: Soft 5, Weather: Fine, Rail Position: +2m 1200m Chute, +5m Remainder

| Section                | Overall                  | L800                     | L600                     | L400                     | L200                     |
|------------------------|--------------------------|--------------------------|--------------------------|--------------------------|--------------------------|
| Section Times          | 0:59.52 [5]<br>(0:13.77) | 0:45.75 [3]<br>(0:10.78) | 0:34.97 [4]<br>(0:11.06) | 0:23.91 [4]<br>(0:11.61) | 0:12.30 [7]<br>(0:12.30) |
| Average Speed [km/h]   | 52.3                     | 67.8                     | 66.1                     | 62.0                     | 58.5                     |
| Top Speed [km/h]       | 69.1                     | 69.0                     | 67.2                     | 64.7                     | 59.6                     |
| Avg. Dist. to Rail [m] | 5.6                      | 4.2                      | 4.0                      | 5.5                      | 6.7                      |
| Avg. Stride Freq. [Hz] | 2.3                      | 2.4                      | 2.4                      | 2.3                      | 2.3                      |
| Avg. Stride Length [m] | 6.2                      | 7.8                      | 7.7                      | 7.3                      | 7.2                      |