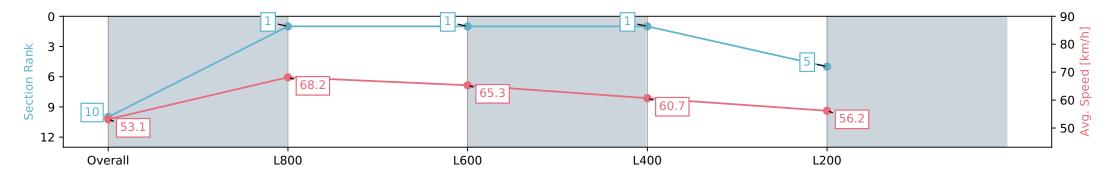

# Horse/Jockey Name MAY'S WEST/Dylan Caboche Finish Rank 10 Fastest Section Time (Section) 0:10.67 (L800) Top Speed [km/h] (Section) 69.1 (Overall) Race State Finished

### Race 4: Beyond Ink Handicap - 1000m

13 July 2024 - 12:52PM

Track Rating: Soft 5, Weather: Fine, Rail Position: +2m 1200m Chute, +5m Remainder

| Section                | Overall                   | L800                     | L600                     | L400                     | L200                     |
|------------------------|---------------------------|--------------------------|--------------------------|--------------------------|--------------------------|
| Section Times          | 1:00.01 [10]<br>(0:13.54) | 0:46.47 [1]<br>(0:10.67) | 0:35.80 [1]<br>(0:11.12) | 0:24.68 [1]<br>(0:11.85) | 0:12.83 [5]<br>(0:12.83) |
| Average Speed [km/h]   | 53.1                      | 68.2                     | 65.3                     | 60.7                     | 56.2                     |
| Top Speed [km/h]       | 68.4                      | 69.1                     | 67.3                     | 63.0                     | 58.2                     |
| Avg. Dist. to Rail [m] | 1.7                       | 2.3                      | 2.3                      | 2.4                      | 2.5                      |
| Avg. Stride Freq. [Hz] | 2.4                       | 2.6                      | 2.6                      | 2.5                      | 2.4                      |
| Avg. Stride Length [m] | 5.9                       | 7.3                      | 7.1                      | 6.8                      | 6.5                      |