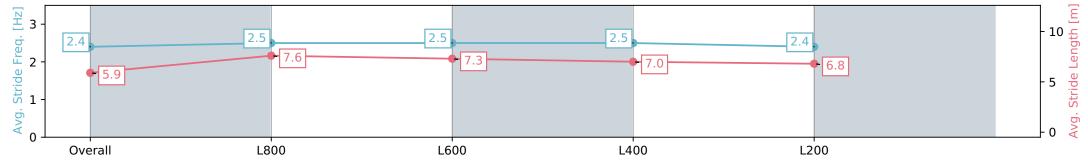

### Race 4: Beyond Ink Handicap - 1000m

13 July 2024 - 12:52PM

Track Rating: Soft 5, Weather: Fine, Rail Position: +2m 1200m Chute, +5m Remainder

| Section                | Overall                  | L800                     | L600                     | L400                     | L200                     |
|------------------------|--------------------------|--------------------------|--------------------------|--------------------------|--------------------------|
| Section Times          | 0:59.47 [4]<br>(0:14.07) | 0:45.40 [7]<br>(0:10.64) | 0:34.76 [6]<br>(0:11.10) | 0:23.66 [6]<br>(0:11.36) | 0:12.30 [4]<br>(0:12.30) |
| Average Speed [km/h]   | 51.2                     | 68.7                     | 66.5                     | 63.4                     | 58.6                     |
| Top Speed [km/h]       | 67.5                     | 69.1                     | 67.5                     | 64.9                     | 60.2                     |
| Avg. Dist. to Rail [m] | 1.6                      | 4.0                      | 6.3                      | 9.6                      | 10.6                     |
| Avg. Stride Freq. [Hz] | 2.4                      | 2.5                      | 2.5                      | 2.5                      | 2.4                      |
| Avg. Stride Length [m] | 5.9                      | 7.6                      | 7.3                      | 7.0                      | 6.8                      |