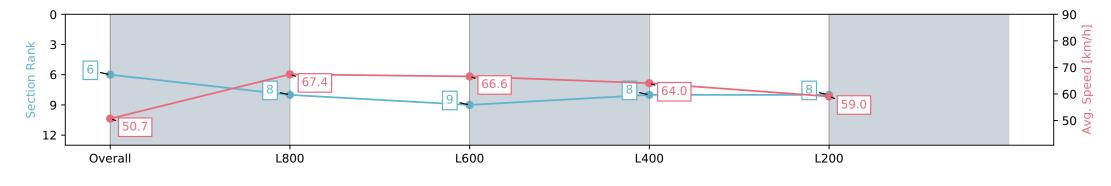

# Horse/Jockey Name LUNAR SOLAR/Lachlan Neindorf Finish Rank 6 Fastest Section Time (Section) Top Speed [km/h] (Section) Race State LUNAR SOLAR/Lachlan Neindorf 6 6 County Solar Sola

### Race 4: Beyond Ink Handicap - 1000m

13 July 2024 - 12:52PM

Track Rating: Soft 5, Weather: Fine, Rail Position: +2m 1200m Chute, +5m Remainder

| Section                | Overall                  | L800                     | L600                     | L400                     | L200                     |
|------------------------|--------------------------|--------------------------|--------------------------|--------------------------|--------------------------|
| Section Times          | 0:59.66 [6]<br>(0:14.21) | 0:45.45 [8]<br>(0:10.86) | 0:34.59 [9]<br>(0:11.15) | 0:23.44 [8]<br>(0:11.24) | 0:12.20 [8]<br>(0:12.20) |
| Average Speed [km/h]   | 50.7                     | 67.4                     | 66.6                     | 64.0                     | 59.0                     |
| Top Speed [km/h]       | 65.1                     | 68.6                     | 67.8                     | 67.4                     | 61.7                     |
| Avg. Dist. to Rail [m] | 2.6                      | 4.4                      | 7.8                      | 12.3                     | 13.4                     |
| Avg. Stride Freq. [Hz] | 2.4                      | 2.5                      | 2.6                      | 2.6                      | 2.5                      |
| Avg. Stride Length [m] | 5.8                      | 7.3                      | 6.8                      | 6.6                      | 6.7                      |