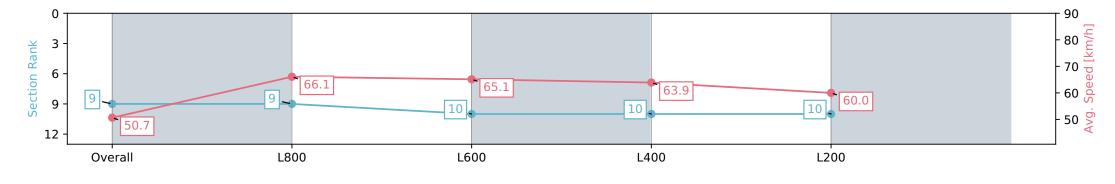

# Horse/Jockey Name MAY'S WEST/Dylan Caboche Finish Rank 10 Fastest Section Time (Section) 0:10.67 (L800) Top Speed [km/h] (Section) 69.1 (Overall) Race State Finished

### Race 4: Beyond Ink Handicap - 1000m

13 July 2024 - 12:52PM

Track Rating: Soft 5, Weather: Fine, Rail Position: +2m 1200m Chute, +5m Remainder

| Section                | Overall                   | L800                     | L600                     | L400                     | L200                     |
|------------------------|---------------------------|--------------------------|--------------------------|--------------------------|--------------------------|
| Section Times          | 1:00.01 [10]<br>(0:13.54) | 0:46.47 [1]<br>(0:10.67) | 0:35.80 [1]<br>(0:11.12) | 0:24.68 [1]<br>(0:11.85) | 0:12.83 [5]<br>(0:12.83) |
| Average Speed [km/h]   | 53.1                      | 68.2                     | 65.3                     | 60.7                     | 56.2                     |
| Top Speed [km/h]       | 68.4                      | 69.1                     | 67.3                     | 63.0                     | 58.2                     |
| Avg. Dist. to Rail [m] | 1.7                       | 2.3                      | 2.3                      | 2.4                      | 2.5                      |
| Avg. Stride Freq. [Hz] | 2.4                       | 2.6                      | 2.6                      | 2.5                      | 2.4                      |
| Avg. Stride Length [m] | 5.9                       | 7.3                      | 7.1                      | 6.8                      | 6.5                      |