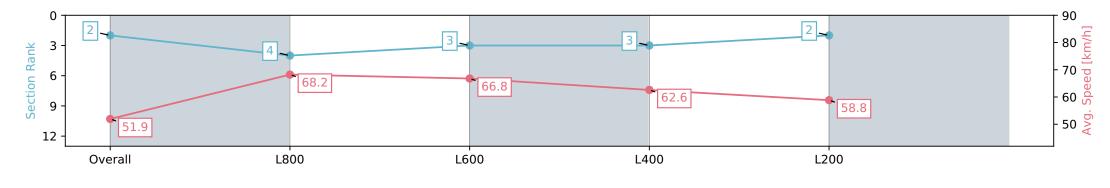

# Horse/Jockey Name BABAYKA/Justin Potter Finish Rank 2 Fastest Section Time (Section) Top Speed [km/h] (Section) Race State BABAYKA/Justin Potter 0:10.66 (L800) Finished

### Race 4: Beyond Ink Handicap - 1000m

13 July 2024 - 12:52PM

Track Rating: Soft 5, Weather: Fine, Rail Position: +2m 1200m Chute, +5m Remainder

| Section                | Overall                  | L800                     | L600                     | L400                     | L200                     |
|------------------------|--------------------------|--------------------------|--------------------------|--------------------------|--------------------------|
| Section Times          | 0:59.22 [2]<br>(0:13.87) | 0:45.35 [4]<br>(0:10.66) | 0:34.69 [3]<br>(0:10.95) | 0:23.74 [3]<br>(0:11.51) | 0:12.23 [2]<br>(0:12.23) |
| Average Speed [km/h]   | 51.9                     | 68.2                     | 66.8                     | 62.6                     | 58.8                     |
| Top Speed [km/h]       | 68.2                     | 69.1                     | 67.9                     | 63.7                     | 61.3                     |
| Avg. Dist. to Rail [m] | 1.5                      | 2.4                      | 4.2                      | 7.4                      | 6.7                      |
| Avg. Stride Freq. [Hz] | 2.4                      | 2.5                      | 2.5                      | 2.5                      | 2.4                      |
| Avg. Stride Length [m] | 5.8                      | 7.5                      | 7.1                      | 7.0                      | 6.8                      |