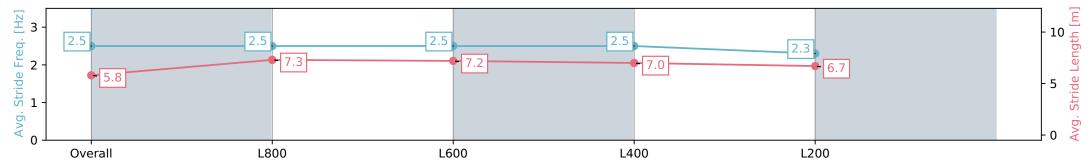

## Horse/Jockey Name PRETENTIOUS LASS/Sophie Logan Finish Rank 9 Fastest Section Time (Section) 0:11.09 (L800) Top Speed [km/h] (Section) 66.8 (Overall) Race State Finished

### Race 4: Beyond Ink Handicap - 1000m

13 July 2024 - 12:52PM

Track Rating: Soft 5, Weather: Fine, Rail Position: +2m 1200m Chute, +5m Remainder

| Section                | Overall                  | L800                     | L600                      | L400                      | L200                      |
|------------------------|--------------------------|--------------------------|---------------------------|---------------------------|---------------------------|
| Section Times          | 0:59.88 [9]<br>(0:14.23) | 0:45.65 [9]<br>(0:11.09) | 0:34.56 [10]<br>(0:11.28) | 0:23.27 [10]<br>(0:11.28) | 0:11.99 [10]<br>(0:11.99) |
| Average Speed [km/h]   | 50.7                     | 66.1                     | 65.1                      | 63.9                      | 60.0                      |
| Top Speed [km/h]       | 65.7                     | 66.8                     | 65.7                      | 65.2                      | 62.5                      |
| Avg. Dist. to Rail [m] | 4.3                      | 5.0                      | 5.2                       | 6.3                       | 5.7                       |
| Avg. Stride Freq. [Hz] | 2.5                      | 2.7                      | 2.7                       | 2.7                       | 2.6                       |
| Avg. Stride Length [m] | 5.5                      | 6.9                      | 6.8                       | 6.6                       | 6.5                       |