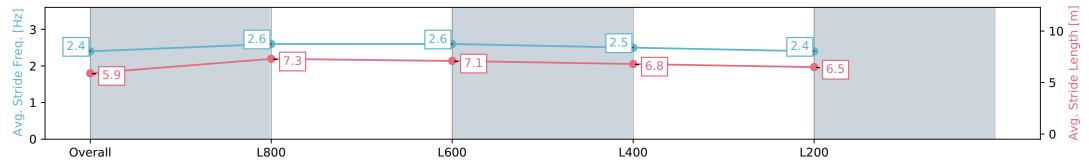

### Race 4: Beyond Ink Handicap - 1000m

13 July 2024 - 12:52PM

Track Rating: Soft 5, Weather: Fine, Rail Position: +2m 1200m Chute, +5m Remainder

| Section                | Overall                   | L800                     | L600                     | L400                     | L200                     |
|------------------------|---------------------------|--------------------------|--------------------------|--------------------------|--------------------------|
| Section Times          | 1:00.01 [10]<br>(0:13.54) | 0:46.47 [1]<br>(0:10.67) | 0:35.80 [1]<br>(0:11.12) | 0:24.68 [1]<br>(0:11.85) | 0:12.83 [5]<br>(0:12.83) |
| Average Speed [km/h]   | 53.1                      | 68.2                     | 65.3                     | 60.7                     | 56.2                     |
| Top Speed [km/h]       | 68.4                      | 69.1                     | 67.3                     | 63.0                     | 58.2                     |
| Avg. Dist. to Rail [m] | 1.7                       | 2.3                      | 2.3                      | 2.4                      | 2.5                      |
| Avg. Stride Freq. [Hz] | 2.4                       | 2.6                      | 2.6                      | 2.5                      | 2.4                      |
| Avg. Stride Length [m] | 5.9                       | 7.3                      | 7.1                      | 6.8                      | 6.5                      |