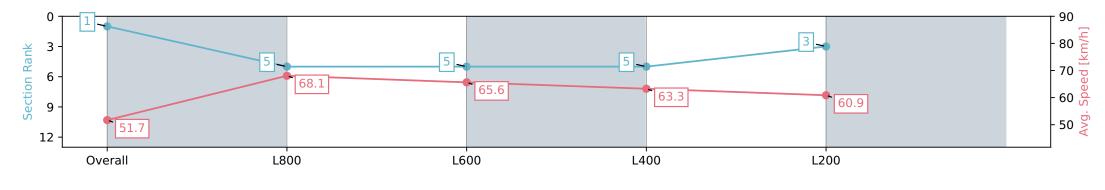

# Horse/Jockey Name ORLABENT/Jake Toeroek Finish Rank 1 Fastest Section Time (Section) Top Speed [km/h] (Section) Race State ORLABENT/Jake Toeroek 6 1 69.3 (Overall) Finished

### Race 4: Beyond Ink Handicap - 1000m

13 July 2024 - 12:52PM

Track Rating: Soft 5, Weather: Fine, Rail Position: +2m 1200m Chute, +5m Remainder

| Section                | Overall                  | L800                     | L600                     | L400                     | L200                     |
|------------------------|--------------------------|--------------------------|--------------------------|--------------------------|--------------------------|
| Section Times          | 0:58.90 [1]<br>(0:13.92) | 0:44.98 [5]<br>(0:10.68) | 0:34.30 [5]<br>(0:11.08) | 0:23.22 [5]<br>(0:11.39) | 0:11.83 [3]<br>(0:11.83) |
| Average Speed [km/h]   | 51.7                     | 68.1                     | 65.6                     | 63.3                     | 60.9                     |
| Top Speed [km/h]       | 68.2                     | 69.3                     | 67.6                     | 64.8                     | 62.5                     |
| Avg. Dist. to Rail [m] | 1.0                      | 2.8                      | 2.4                      | 4.3                      | 6.2                      |
| Avg. Stride Freq. [Hz] | 2.5                      | 2.6                      | 2.6                      | 2.6                      | 2.6                      |
| Avg. Stride Length [m] | 5.6                      | 7.1                      | 7.1                      | 6.9                      | 6.6                      |