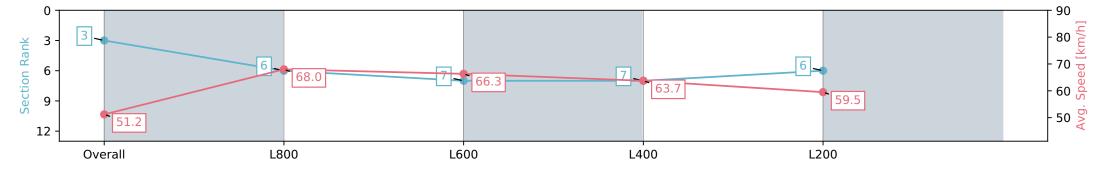

#### Race 4: Beyond Ink Handicap - 1000m

13 July 2024 - 12:52PM

Track Rating: Soft 5, Weather: Fine, Rail Position: +2m 1200m Chute, +5m Remainder

| Section                | Overall                  | L800                     | L600                     | L400                     | L200                     |
|------------------------|--------------------------|--------------------------|--------------------------|--------------------------|--------------------------|
| Section Times          | 0:59.29 [3]<br>(0:14.06) | 0:45.23 [6]<br>(0:10.78) | 0:34.45 [7]<br>(0:11.07) | 0:23.38 [7]<br>(0:11.28) | 0:12.09 [6]<br>(0:12.09) |
| Average Speed [km/h]   | 51.2                     | 68.0                     | 66.3                     | 63.7                     | 59.5                     |
| Top Speed [km/h]       | 66.8                     | 68.6                     | 67.3                     | 65.1                     | 61.7                     |
| Avg. Dist. to Rail [m] | 4.4                      | 5.0                      | 4.9                      | 8.9                      | 10.2                     |
| Avg. Stride Freq. [Hz] | 2.3                      | 2.4                      | 2.4                      | 2.4                      | 2.4                      |
| Avg. Stride Length [m] | 6.1                      | 7.8                      | 7.6                      | 7.2                      | 7.1                      |