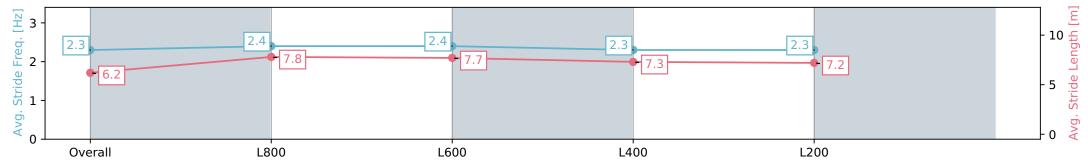

### Race 4: Beyond Ink Handicap - 1000m

13 July 2024 - 12:52PM

Track Rating: Soft 5, Weather: Fine, Rail Position: +2m 1200m Chute, +5m Remainder

| Section                | Overall                  | L800                     | L600                     | L400                     | L200                     |
|------------------------|--------------------------|--------------------------|--------------------------|--------------------------|--------------------------|
| Section Times          | 0:59.52 [5]<br>(0:13.77) | 0:45.75 [3]<br>(0:10.78) | 0:34.97 [4]<br>(0:11.06) | 0:23.91 [4]<br>(0:11.61) | 0:12.30 [7]<br>(0:12.30) |
| Average Speed [km/h]   | 52.3                     | 67.8                     | 66.1                     | 62.0                     | 58.5                     |
| Top Speed [km/h]       | 69.1                     | 69.0                     | 67.2                     | 64.7                     | 59.6                     |
| Avg. Dist. to Rail [m] | 5.6                      | 4.2                      | 4.0                      | 5.5                      | 6.7                      |
| Avg. Stride Freq. [Hz] | 2.3                      | 2.4                      | 2.4                      | 2.3                      | 2.3                      |
| Avg. Stride Length [m] | 6.2                      | 7.8                      | 7.7                      | 7.3                      | 7.2                      |