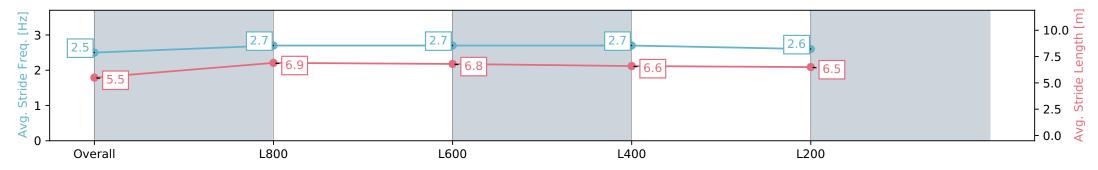

## Horse/Jockey Name PRETENTIOUS LASS/Sophie Logan Finish Rank 9 Fastest Section Time (Section) 0:11.09 (L800) Top Speed [km/h] (Section) 66.8 (Overall) Race State Finished

### Race 4: Beyond Ink Handicap - 1000m

13 July 2024 - 12:52PM

Track Rating: Soft 5, Weather: Fine, Rail Position: +2m 1200m Chute, +5m Remainder

| Section                | Overall                  | L800                     | L600                      | L400                      | L200                      |
|------------------------|--------------------------|--------------------------|---------------------------|---------------------------|---------------------------|
| Section Times          | 0:59.88 [9]<br>(0:14.23) | 0:45.65 [9]<br>(0:11.09) | 0:34.56 [10]<br>(0:11.28) | 0:23.27 [10]<br>(0:11.28) | 0:11.99 [10]<br>(0:11.99) |
| Average Speed [km/h]   | 50.7                     | 66.1                     | 65.1                      | 63.9                      | 60.0                      |
| Top Speed [km/h]       | 65.7                     | 66.8                     | 65.7                      | 65.2                      | 62.5                      |
| Avg. Dist. to Rail [m] | 4.3                      | 5.0                      | 5.2                       | 6.3                       | 5.7                       |
| Avg. Stride Freq. [Hz] | 2.5                      | 2.7                      | 2.7                       | 2.7                       | 2.6                       |
| Avg. Stride Length [m] | 5.5                      | 6.9                      | 6.8                       | 6.6                       | 6.5                       |