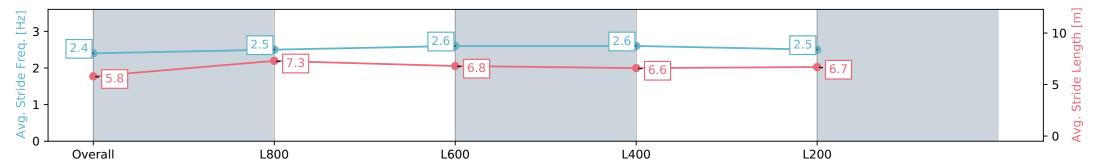

### Race 4: Beyond Ink Handicap - 1000m

13 July 2024 - 12:52PM

Track Rating: Soft 5, Weather: Fine, Rail Position: +2m 1200m Chute, +5m Remainder

| Section                | Overall                  | L800                     | L600                     | L400                     | L200                     |
|------------------------|--------------------------|--------------------------|--------------------------|--------------------------|--------------------------|
| Section Times          | 0:59.66 [6]<br>(0:14.21) | 0:45.45 [8]<br>(0:10.86) | 0:34.59 [9]<br>(0:11.15) | 0:23.44 [8]<br>(0:11.24) | 0:12.20 [8]<br>(0:12.20) |
| Average Speed [km/h]   | 50.7                     | 67.4                     | 66.6                     | 64.0                     | 59.0                     |
| Top Speed [km/h]       | 65.1                     | 68.6                     | 67.8                     | 67.4                     | 61.7                     |
| Avg. Dist. to Rail [m] | 2.6                      | 4.4                      | 7.8                      | 12.3                     | 13.4                     |
| Avg. Stride Freq. [Hz] | 2.4                      | 2.5                      | 2.6                      | 2.6                      | 2.5                      |
| Avg. Stride Length [m] | 5.8                      | 7.3                      | 6.8                      | 6.6                      | 6.7                      |