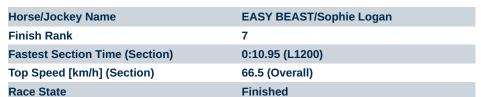

15 June 2024 - 2:28PM

Track Rating: Soft 6, Weather: Overcast, Rail Position: True

| Section                | Overall                  | L1200                    | L1000                    | L800                     | L600                     | L400                     | L200                     |
|------------------------|--------------------------|--------------------------|--------------------------|--------------------------|--------------------------|--------------------------|--------------------------|
| Section Times          | 1:25.89 [7]<br>(0:13.54) | 1:12.35 [1]<br>(0:10.95) | 1:01.40 [1]<br>(0:11.62) | 0:49.78 [1]<br>(0:12.16) | 0:37.62 [2]<br>(0:12.12) | 0:25.50 [2]<br>(0:12.34) | 0:13.16 [5]<br>(0:13.16) |
| Average Speed [km/h]   | 53.1                     | 65.7                     | 62.6                     | 60.1                     | 60.1                     | 58.4                     | 54.7                     |
| Top Speed [km/h]       | 66.0                     | 66.5                     | 64.2                     | 61.2                     | 61.4                     | 60.4                     | 57.0                     |
| Avg. Dist. to Rail [m] | 1.1                      | 1.3                      | 2.0                      | 2.8                      | 3.2                      | 5.7                      | 6.2                      |
| Avg. Stride Freq. [Hz] | 2.3                      | 2.5                      | 2.4                      | 2.3                      | 2.4                      | 2.4                      | 2.3                      |
| Avg. Stride Length [m] | 6.4                      | 7.4                      | 7.3                      | 7.2                      | 7.1                      | 6.8                      | 6.6                      |