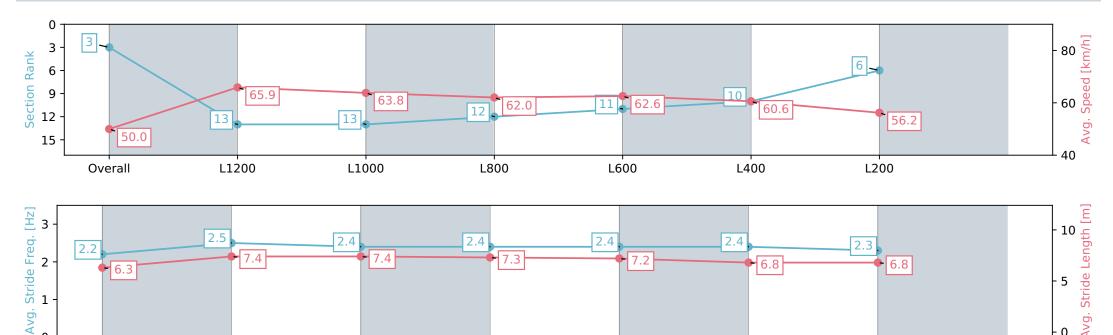

15 June 2024 - 2:28PM

| Section                | Overall                  | L1200                     | L1000                     | L800                      | L600                      | L400                      | L200                     |
|------------------------|--------------------------|---------------------------|---------------------------|---------------------------|---------------------------|---------------------------|--------------------------|
| Section Times          | 1:25.59 [3]<br>(0:14.41) | 1:11.18 [13]<br>(0:10.97) | 1:00.21 [13]<br>(0:11.54) | 0:48.67 [12]<br>(0:12.00) | 0:36.67 [11]<br>(0:11.98) | 0:24.69 [10]<br>(0:11.88) | 0:12.81 [6]<br>(0:12.81) |
| Average Speed [km/h]   | 50.0                     | 65.9                      | 63.8                      | 62.0                      | 62.6                      | 60.6                      | 56.2                     |
| Top Speed [km/h]       | 63.3                     | 67.4                      | 66.7                      | 63.5                      | 64.3                      | 63.8                      | 59.0                     |
| Avg. Dist. to Rail [m] | 10.1                     | 4.6                       | 4.5                       | 6.8                       | 9.1                       | 14.9                      | 16.5                     |
| Avg. Stride Freq. [Hz] | 2.2                      | 2.5                       | 2.4                       | 2.4                       | 2.4                       | 2.4                       | 2.3                      |
| Avg. Stride Length [m] | 6.3                      | 7.4                       | 7.4                       | 7.3                       | 7.2                       | 6.8                       | 6.8                      |