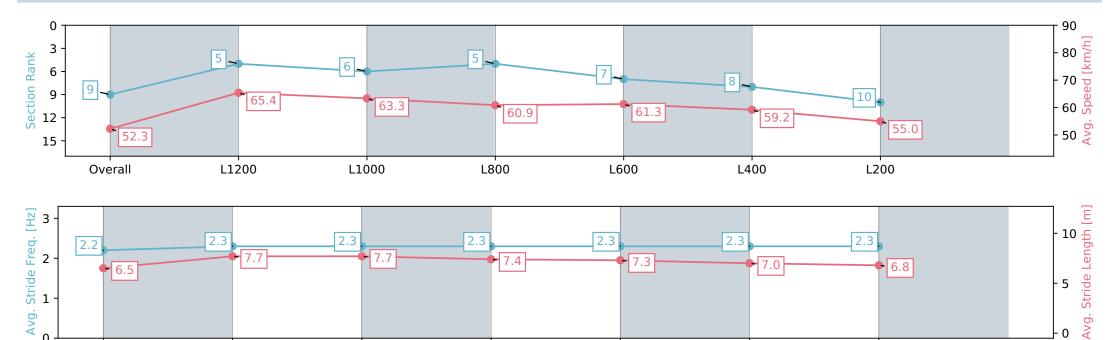

15 June 2024 - 2:28PM

| Section                | Overall                  | L1200                    | L1000                    | L800                     | L600                     | L400                     | L200                      |
|------------------------|--------------------------|--------------------------|--------------------------|--------------------------|--------------------------|--------------------------|---------------------------|
| Section Times          | 1:26.08 [9]<br>(0:13.79) | 1:12.29 [5]<br>(0:11.06) | 1:01.23 [6]<br>(0:11.70) | 0:49.53 [5]<br>(0:12.20) | 0:37.33 [7]<br>(0:12.08) | 0:25.25 [8]<br>(0:12.15) | 0:13.10 [10]<br>(0:13.10) |
| Average Speed [km/h]   | 52.3                     | 65.4                     | 63.3                     | 60.9                     | 61.3                     | 59.2                     | 55.0                      |
| Top Speed [km/h]       | 65.9                     | 66.1                     | 64.6                     | 62.0                     | 62.4                     | 61.3                     | 56.9                      |
| Avg. Dist. to Rail [m] | 8.7                      | 6.0                      | 5.7                      | 6.2                      | 6.4                      | 11.6                     | 14.0                      |
| Avg. Stride Freq. [Hz] | 2.2                      | 2.3                      | 2.3                      | 2.3                      | 2.3                      | 2.3                      | 2.3                       |
| Avg. Stride Length [m] | 6.5                      | 7.7                      | 7.7                      | 7.4                      | 7.3                      | 7.0                      | 6.8                       |