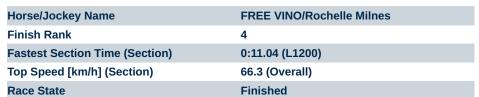

Overall

No data available NA

L200

Avg.

Race 7: Spry Civil Construction Handicap - 1400m

15 June 2024 - 2:28PM

Track Rating: Soft 6, Weather: Overcast, Rail Position: True

| Section                | Overall                  | L1200                    | L1000                    | L800                     | L600                     | L400                     | L200                     |
|------------------------|--------------------------|--------------------------|--------------------------|--------------------------|--------------------------|--------------------------|--------------------------|
| Section Times          | 1:25.61 [4]<br>(0:13.86) | 1:11.75 [7]<br>(0:11.04) | 1:00.71 [7]<br>(0:11.69) | 0:49.02 [6]<br>(0:12.05) | 0:36.97 [6]<br>(0:11.97) | 0:25.00 [5]<br>(0:12.06) | 0:12.94 [3]<br>(0:12.94) |
| Average Speed [km/h]   | 52.0                     | 65.2                     | 62.6                     | 61.2                     | 61.3                     | 59.7                     | 55.6                     |
| Top Speed [km/h]       | 64.4                     | 66.3                     | 64.5                     | 61.9                     | 62.1                     | 60.6                     | 57.7                     |
| Avg. Dist. to Rail [m] | 3.1                      | 0.8                      | 3.1                      | 4.8                      | 4.3                      | 7.1                      | 7.8                      |
| Avg. Stride Freq. [Hz] | 2.2                      | 2.3                      | 2.3                      | 2.3                      | 2.3                      | 2.3                      | 2.2                      |
| Avg. Stride Length [m] | 6.4                      | 7.8                      | 7.6                      | 7.6                      | 7.4                      | 7.1                      | 6.9                      |