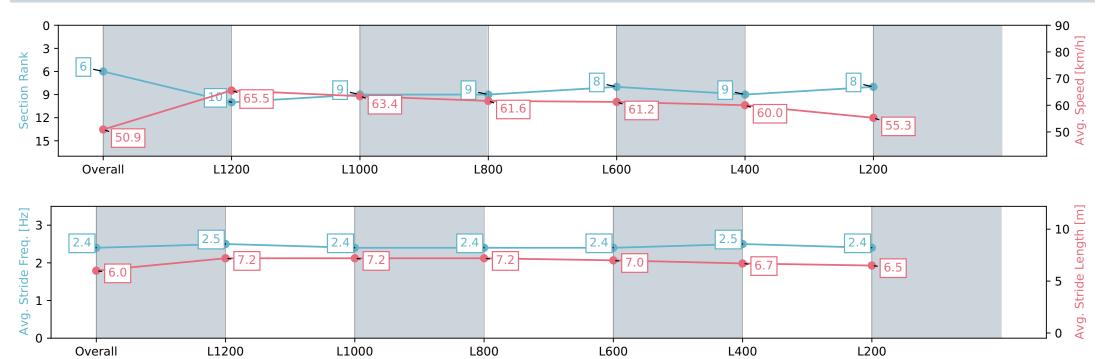

15 June 2024 - 2:28PM

Track Rating: Soft 6, Weather: Overcast, Rail Position: True

| Section                | Overall                  | L1200                     | L1000                    | L800                     | L600                     | L400                     | L200                     |
|------------------------|--------------------------|---------------------------|--------------------------|--------------------------|--------------------------|--------------------------|--------------------------|
| Section Times          | 1:25.86 [6]<br>(0:14.15) | 1:11.71 [10]<br>(0:11.02) | 1:00.69 [9]<br>(0:11.60) | 0:49.09 [9]<br>(0:11.99) | 0:37.10 [8]<br>(0:12.08) | 0:25.02 [9]<br>(0:11.99) | 0:13.03 [8]<br>(0:13.03) |
| Average Speed [km/h]   | 50.9                     | 65.5                      | 63.4                     | 61.6                     | 61.2                     | 60.0                     | 55.3                     |
| Top Speed [km/h]       | 64.6                     | 66.0                      | 65.2                     | 63.2                     | 62.4                     | 61.3                     | 58.7                     |
| Avg. Dist. to Rail [m] | 9.5                      | 4.5                       | 4.2                      | 5.1                      | 6.4                      | 11.6                     | 13.2                     |
| Avg. Stride Freq. [Hz] | 2.4                      | 2.5                       | 2.4                      | 2.4                      | 2.4                      | 2.5                      | 2.4                      |
| Avg. Stride Length [m] | 6.0                      | 7.2                       | 7.2                      | 7.2                      | 7.0                      | 6.7                      | 6.5                      |