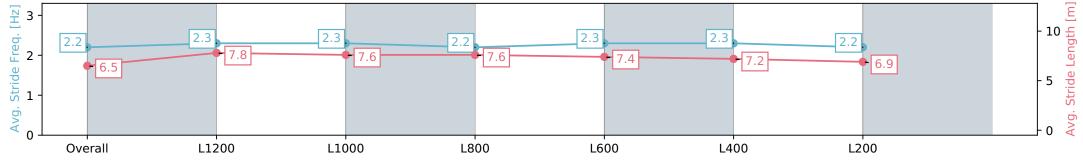

Race 7: Spry Civil Construction Handicap - 1400m

15 June 2024 - 2:28PM

| Section                | Overall                  | L1200                    | L1000                    | L800                     | L600                     | L400                     | L200                     |
|------------------------|--------------------------|--------------------------|--------------------------|--------------------------|--------------------------|--------------------------|--------------------------|
| Section Times          | 1:25.20 [1]<br>(0:13.82) | 1:11.38 [6]<br>(0:11.09) | 1:00.29 [8]<br>(0:11.69) | 0:48.60 [7]<br>(0:12.00) | 0:36.60 [5]<br>(0:12.03) | 0:24.57 [6]<br>(0:11.99) | 0:12.58 [2]<br>(0:12.57) |
| Average Speed [km/h]   | 52.2                     | 65.1                     | 62.7                     | 61.1                     | 61.4                     | 60.0                     | 57.2                     |
| Top Speed [km/h]       | 65.0                     | 66.5                     | 63.8                     | 62.0                     | 62.2                     | 61.0                     | 58.8                     |
| Avg. Dist. to Rail [m] | 7.5                      | 4.3                      | 3.5                      | 4.0                      | 5.4                      | 10.9                     | 14.3                     |
| Avg. Stride Freq. [Hz] | 2.2                      | 2.3                      | 2.3                      | 2.2                      | 2.3                      | 2.3                      | 2.2                      |
| Avg. Stride Length [m] | 6.5                      | 7.8                      | 7.6                      | 7.5                      | 7.4                      | 7.3                      | 7.1                      |