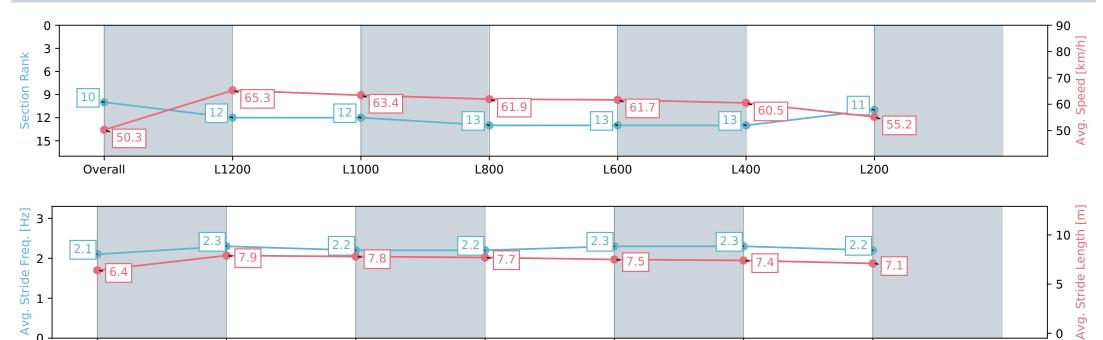

Overall

NA No data available

L200

Race 7: Spry Civil Construction Handicap - 1400m

15 June 2024 - 2:28PM

| Section                | Overall                   | L1200                     | L1000                     | L800                      | L600                      | L400                      | L200                      |
|------------------------|---------------------------|---------------------------|---------------------------|---------------------------|---------------------------|---------------------------|---------------------------|
| Section Times          | 1:26.10 [10]<br>(0:14.33) | 1:11.77 [12]<br>(0:11.04) | 1:00.73 [12]<br>(0:11.61) | 0:49.12 [13]<br>(0:12.07) | 0:37.05 [13]<br>(0:12.12) | 0:24.93 [13]<br>(0:11.88) | 0:13.05 [11]<br>(0:13.05) |
| Average Speed [km/h]   | 50.3                      | 65.3                      | 63.4                      | 61.9                      | 61.7                      | 60.5                      | 55.2                      |
| Top Speed [km/h]       | 62.8                      | 66.8                      | 65.7                      | 63.3                      | 62.1                      | 62.0                      | 57.8                      |
| Avg. Dist. to Rail [m] | 7.8                       | 3.2                       | 4.5                       | 7.3                       | 8.3                       | 11.1                      | 13.3                      |
| Avg. Stride Freq. [Hz] | 2.1                       | 2.3                       | 2.2                       | 2.2                       | 2.3                       | 2.3                       | 2.2                       |
| Avg. Stride Length [m] | 6.4                       | 7.9                       | 7.8                       | 7.7                       | 7.5                       | 7.4                       | 7.1                       |