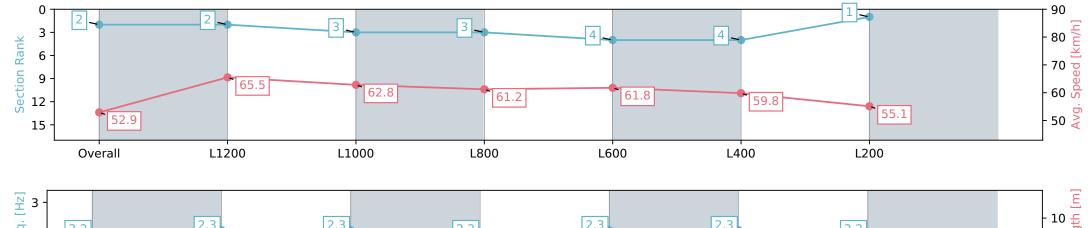

Race 7: Spry Civil Construction Handicap - 1400m

15 June 2024 - 2:28PM

| Section                | Overall                  | L1200                    | L1000                    | L800                     | L600                     | L400                     | L200                     |
|------------------------|--------------------------|--------------------------|--------------------------|--------------------------|--------------------------|--------------------------|--------------------------|
| Section Times          | 1:25.59 [2]<br>(0:13.62) | 1:11.97 [2]<br>(0:11.02) | 1:00.95 [3]<br>(0:11.71) | 0:49.24 [3]<br>(0:12.11) | 0:37.13 [4]<br>(0:12.03) | 0:25.10 [4]<br>(0:12.03) | 0:13.07 [1]<br>(0:13.07) |
| Average Speed [km/h]   | 52.9                     | 65.5                     | 62.8                     | 61.2                     | 61.8                     | 59.8                     | 55.1                     |
| Top Speed [km/h]       | 65.7                     | 66.2                     | 64.3                     | 62.5                     | 62.5                     | 62.5                     | 56.6                     |
| Avg. Dist. to Rail [m] | 2.4                      | 2.5                      | 4.1                      | 6.3                      | 7.2                      | 11.1                     | 12.7                     |
| Avg. Stride Freq. [Hz] | 2.2                      | 2.3                      | 2.3                      | 2.2                      | 2.3                      | 2.3                      | 2.2                      |
| Avg. Stride Length [m] | 6.5                      | 7.8                      | 7.6                      | 7.6                      | 7.4                      | 7.2                      | 6.9                      |