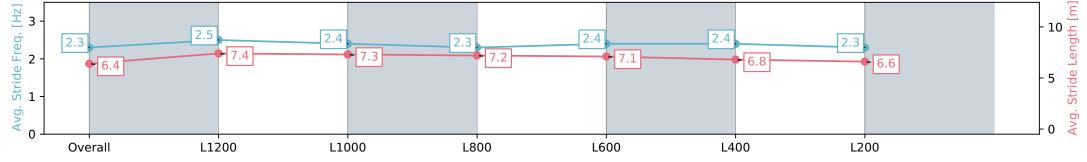

15 June 2024 - 2:28PM

| Section                | Overall                  | L1200                    | L1000                    | L800                     | L600                     | L400                     | L200                      |
|------------------------|--------------------------|--------------------------|--------------------------|--------------------------|--------------------------|--------------------------|---------------------------|
| Section Times          | 1:26.08 [9]<br>(0:13.79) | 1:12.29 [5]<br>(0:11.06) | 1:01.23 [6]<br>(0:11.70) | 0:49.53 [5]<br>(0:12.20) | 0:37.33 [7]<br>(0:12.08) | 0:25.25 [8]<br>(0:12.15) | 0:13.10 [10]<br>(0:13.10) |
| Average Speed [km/h]   | 52.3                     | 65.4                     | 63.3                     | 60.9                     | 61.3                     | 59.2                     | 55.0                      |
| Top Speed [km/h]       | 65.9                     | 66.1                     | 64.6                     | 62.0                     | 62.4                     | 61.3                     | 56.9                      |
| Avg. Dist. to Rail [m] | 8.7                      | 6.0                      | 5.7                      | 6.2                      | 6.4                      | 11.6                     | 14.0                      |
| Avg. Stride Freq. [Hz] | 2.2                      | 2.3                      | 2.3                      | 2.3                      | 2.3                      | 2.3                      | 2.3                       |
| Avg. Stride Length [m] | 6.5                      | 7.7                      | 7.7                      | 7.4                      | 7.3                      | 7.0                      | 6.8                       |