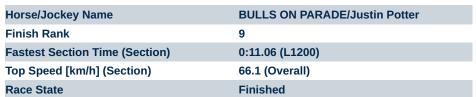

15 June 2024 - 2:28PM

| Section                | Overall                  | L1200                    | L1000                    | L800                     | L600                     | L400                     | L200                      |
|------------------------|--------------------------|--------------------------|--------------------------|--------------------------|--------------------------|--------------------------|---------------------------|
| Section Times          | 1:26.08 [9]<br>(0:13.79) | 1:12.29 [5]<br>(0:11.06) | 1:01.23 [6]<br>(0:11.70) | 0:49.53 [5]<br>(0:12.20) | 0:37.33 [7]<br>(0:12.08) | 0:25.25 [8]<br>(0:12.15) | 0:13.10 [10]<br>(0:13.10) |
| Average Speed [km/h]   | 52.3                     | 65.4                     | 63.3                     | 60.9                     | 61.3                     | 59.2                     | 55.0                      |
| Top Speed [km/h]       | 65.9                     | 66.1                     | 64.6                     | 62.0                     | 62.4                     | 61.3                     | 56.9                      |
| Avg. Dist. to Rail [m] | 8.7                      | 6.0                      | 5.7                      | 6.2                      | 6.4                      | 11.6                     | 14.0                      |
| Avg. Stride Freq. [Hz] | 2.2                      | 2.3                      | 2.3                      | 2.3                      | 2.3                      | 2.3                      | 2.3                       |
| Avg. Stride Length [m] | 6.5                      | 7.7                      | 7.7                      | 7.4                      | 7.3                      | 7.0                      | 6.8                       |