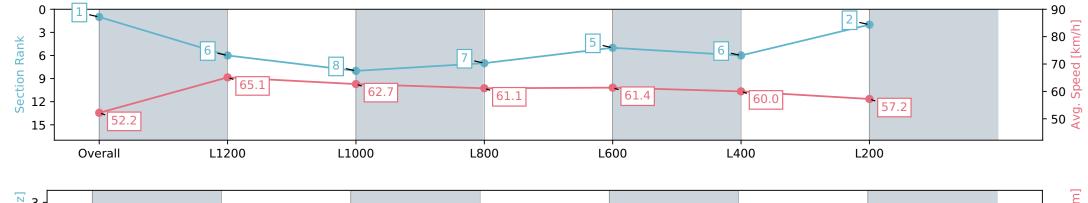

Race 7: Spry Civil Construction Handicap - 1400m

15 June 2024 - 2:28PM

| Section                | Overall                  | L1200                    | L1000                    | L800                     | L600                     | L400                     | L200                     |
|------------------------|--------------------------|--------------------------|--------------------------|--------------------------|--------------------------|--------------------------|--------------------------|
| Section Times          | 1:25.20 [1]<br>(0:13.82) | 1:11.38 [6]<br>(0:11.09) | 1:00.29 [8]<br>(0:11.69) | 0:48.60 [7]<br>(0:12.00) | 0:36.60 [5]<br>(0:12.03) | 0:24.57 [6]<br>(0:11.99) | 0:12.58 [2]<br>(0:12.57) |
| Average Speed [km/h]   | 52.2                     | 65.1                     | 62.7                     | 61.1                     | 61.4                     | 60.0                     | 57.2                     |
| Top Speed [km/h]       | 65.0                     | 66.5                     | 63.8                     | 62.0                     | 62.2                     | 61.0                     | 58.8                     |
| Avg. Dist. to Rail [m] | 7.5                      | 4.3                      | 3.5                      | 4.0                      | 5.4                      | 10.9                     | 14.3                     |
| Avg. Stride Freq. [Hz] | 2.2                      | 2.3                      | 2.3                      | 2.2                      | 2.3                      | 2.3                      | 2.2                      |
| Avg. Stride Length [m] | 6.5                      | 7.8                      | 7.6                      | 7.5                      | 7.4                      | 7.3                      | 7.1                      |