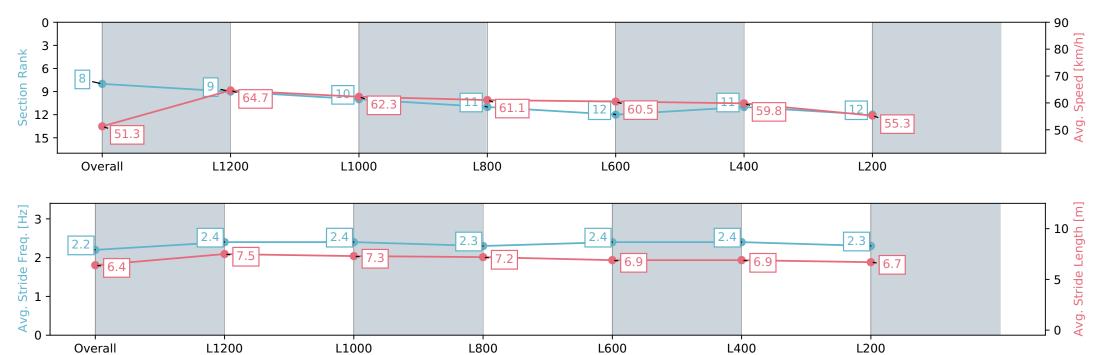

15 June 2024 - 2:28PM

| Section                | Overall                  | L1200                    | L1000                     | L800                      | L600                      | L400                      | L200                      |
|------------------------|--------------------------|--------------------------|---------------------------|---------------------------|---------------------------|---------------------------|---------------------------|
| Section Times          | 1:26.08 [8]<br>(0:14.04) | 1:12.04 [9]<br>(0:11.16) | 1:00.88 [10]<br>(0:11.70) | 0:49.18 [11]<br>(0:12.07) | 0:37.11 [12]<br>(0:12.03) | 0:25.08 [11]<br>(0:12.05) | 0:13.03 [12]<br>(0:13.03) |
| Average Speed [km/h]   | 51.3                     | 64.7                     | 62.3                      | 61.1                      | 60.5                      | 59.8                      | 55.3                      |
| Top Speed [km/h]       | 64.9                     | 66.0                     | 63.7                      | 62.0                      | 62.1                      | 61.0                      | 57.7                      |
| Avg. Dist. to Rail [m] | 3.9                      | 2.4                      | 3.0                       | 4.0                       | 3.0                       | 5.9                       | 8.5                       |
| Avg. Stride Freq. [Hz] | 2.2                      | 2.4                      | 2.4                       | 2.3                       | 2.4                       | 2.4                       | 2.3                       |
| Avg. Stride Length [m] | 6.4                      | 7.5                      | 7.3                       | 7.2                       | 6.9                       | 6.9                       | 6.7                       |

15 June 2024 - 2:28PM

| Section                | Overall                  | L1200                    | L1000                    | L800                     | L600                     | L400                     | L200                      |
|------------------------|--------------------------|--------------------------|--------------------------|--------------------------|--------------------------|--------------------------|---------------------------|
| Section Times          | 1:26.08 [9]<br>(0:13.79) | 1:12.29 [5]<br>(0:11.06) | 1:01.23 [6]<br>(0:11.70) | 0:49.53 [5]<br>(0:12.20) | 0:37.33 [7]<br>(0:12.08) | 0:25.25 [8]<br>(0:12.15) | 0:13.10 [10]<br>(0:13.10) |
| Average Speed [km/h]   | 52.3                     | 65.4                     | 63.3                     | 60.9                     | 61.3                     | 59.2                     | 55.0                      |
| Top Speed [km/h]       | 65.9                     | 66.1                     | 64.6                     | 62.0                     | 62.4                     | 61.3                     | 56.9                      |
| Avg. Dist. to Rail [m] | 8.7                      | 6.0                      | 5.7                      | 6.2                      | 6.4                      | 11.6                     | 14.0                      |
| Avg. Stride Freq. [Hz] | 2.2                      | 2.3                      | 2.3                      | 2.3                      | 2.3                      | 2.3                      | 2.3                       |
| Avg. Stride Length [m] | 6.5                      | 7.7                      | 7.7                      | 7.4                      | 7.3                      | 7.0                      | 6.8                       |