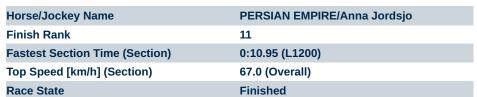

Overall

NA No data available

L200

Race 7: Spry Civil Construction Handicap - 1400m

15 June 2024 - 2:28PM

| Section                | Overall                   | L1200                    | L1000                    | L800                     | L600                      | L400                      | L200                      |
|------------------------|---------------------------|--------------------------|--------------------------|--------------------------|---------------------------|---------------------------|---------------------------|
| Section Times          | 1:26.29 [11]<br>(0:13.89) | 1:12.40 [8]<br>(0:10.95) | 1:01.45 [5]<br>(0:11.88) | 0:49.57 [8]<br>(0:12.06) | 0:37.51 [10]<br>(0:12.26) | 0:25.25 [12]<br>(0:12.20) | 0:13.05 [13]<br>(0:13.05) |
| Average Speed [km/h]   | 51.9                      | 65.8                     | 62.0                     | 61.6                     | 60.4                      | 59.1                      | 55.1                      |
| Top Speed [km/h]       | 65.9                      | 67.0                     | 64.1                     | 63.2                     | 62.3                      | 60.8                      | 57.4                      |
| Avg. Dist. to Rail [m] | 4.2                       | 1.9                      | 4.6                      | 5.9                      | 6.8                       | 10.5                      | 12.8                      |
| Avg. Stride Freq. [Hz] | 2.3                       | 2.4                      | 2.3                      | 2.3                      | 2.3                       | 2.4                       | 2.3                       |
| Avg. Stride Length [m] | 6.2                       | 7.7                      | 7.5                      | 7.4                      | 7.2                       | 6.9                       | 6.6                       |