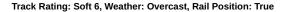

Race 7: Spry Civil Construction Handicap - 1400m

15 June 2024 - 2:28PM

| Section                | Overall                  | L1200                    | L1000                    | L800                     | L600                     | L400                     | L200                     |
|------------------------|--------------------------|--------------------------|--------------------------|--------------------------|--------------------------|--------------------------|--------------------------|
| Section Times          | 1:25.20 [1]<br>(0:13.82) | 1:11.38 [6]<br>(0:11.09) | 1:00.29 [8]<br>(0:11.69) | 0:48.60 [7]<br>(0:12.00) | 0:36.60 [5]<br>(0:12.03) | 0:24.57 [6]<br>(0:11.99) | 0:12.58 [2]<br>(0:12.57) |
| Average Speed [km/h]   | 52.2                     | 65.1                     | 62.7                     | 61.1                     | 61.4                     | 60.0                     | 57.2                     |
| Top Speed [km/h]       | 65.0                     | 66.5                     | 63.8                     | 62.0                     | 62.2                     | 61.0                     | 58.8                     |
| Avg. Dist. to Rail [m] | 7.5                      | 4.3                      | 3.5                      | 4.0                      | 5.4                      | 10.9                     | 14.3                     |
| Avg. Stride Freq. [Hz] | 2.2                      | 2.3                      | 2.3                      | 2.2                      | 2.3                      | 2.3                      | 2.2                      |
| Avg. Stride Length [m] | 6.5                      | 7.8                      | 7.6                      | 7.5                      | 7.4                      | 7.3                      | 7.1                      |