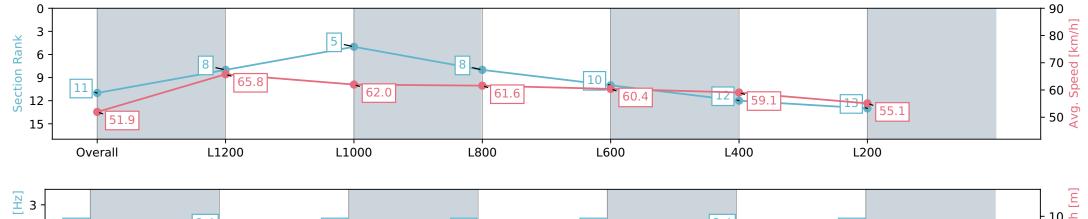

Overall

NA No data available

L200

Race 7: Spry Civil Construction Handicap - 1400m

15 June 2024 - 2:28PM

| Section                | Overall                   | L1200                    | L1000                    | L800                     | L600                      | L400                      | L200                      |
|------------------------|---------------------------|--------------------------|--------------------------|--------------------------|---------------------------|---------------------------|---------------------------|
| Section Times          | 1:26.29 [11]<br>(0:13.89) | 1:12.40 [8]<br>(0:10.95) | 1:01.45 [5]<br>(0:11.88) | 0:49.57 [8]<br>(0:12.06) | 0:37.51 [10]<br>(0:12.26) | 0:25.25 [12]<br>(0:12.20) | 0:13.05 [13]<br>(0:13.05) |
| Average Speed [km/h]   | 51.9                      | 65.8                     | 62.0                     | 61.6                     | 60.4                      | 59.1                      | 55.1                      |
| Top Speed [km/h]       | 65.9                      | 67.0                     | 64.1                     | 63.2                     | 62.3                      | 60.8                      | 57.4                      |
| Avg. Dist. to Rail [m] | 4.2                       | 1.9                      | 4.6                      | 5.9                      | 6.8                       | 10.5                      | 12.8                      |
| Avg. Stride Freq. [Hz] | 2.3                       | 2.4                      | 2.3                      | 2.3                      | 2.3                       | 2.4                       | 2.3                       |
| Avg. Stride Length [m] | 6.2                       | 7.7                      | 7.5                      | 7.4                      | 7.2                       | 6.9                       | 6.6                       |