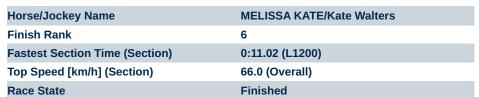

15 June 2024 - 2:28PM

Track Rating: Soft 6, Weather: Overcast, Rail Position: True

| Section                | Overall                  | L1200                     | L1000                    | L800                     | L600                     | L400                     | L200                     |
|------------------------|--------------------------|---------------------------|--------------------------|--------------------------|--------------------------|--------------------------|--------------------------|
| Section Times          | 1:25.86 [6]<br>(0:14.15) | 1:11.71 [10]<br>(0:11.02) | 1:00.69 [9]<br>(0:11.60) | 0:49.09 [9]<br>(0:11.99) | 0:37.10 [8]<br>(0:12.08) | 0:25.02 [9]<br>(0:11.99) | 0:13.03 [8]<br>(0:13.03) |
| Average Speed [km/h]   | 50.9                     | 65.5                      | 63.4                     | 61.6                     | 61.2                     | 60.0                     | 55.3                     |
| Top Speed [km/h]       | 64.6                     | 66.0                      | 65.2                     | 63.2                     | 62.4                     | 61.3                     | 58.7                     |
| Avg. Dist. to Rail [m] | 9.5                      | 4.5                       | 4.2                      | 5.1                      | 6.4                      | 11.6                     | 13.2                     |
| Avg. Stride Freq. [Hz] | 2.4                      | 2.5                       | 2.4                      | 2.4                      | 2.4                      | 2.5                      | 2.4                      |
| Avg. Stride Length [m] | 6.0                      | 7.2                       | 7.2                      | 7.2                      | 7.0                      | 6.7                      | 6.5                      |