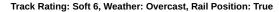

15 June 2024 - 2:28PM

| Section                | Overall                  | L1200                     | L1000                     | L800                      | L600                      | L400                      | L200                     |
|------------------------|--------------------------|---------------------------|---------------------------|---------------------------|---------------------------|---------------------------|--------------------------|
| Section Times          | 1:25.59 [3]<br>(0:14.41) | 1:11.18 [13]<br>(0:10.97) | 1:00.21 [13]<br>(0:11.54) | 0:48.67 [12]<br>(0:12.00) | 0:36.67 [11]<br>(0:11.98) | 0:24.69 [10]<br>(0:11.88) | 0:12.81 [6]<br>(0:12.81) |
| Average Speed [km/h]   | 50.0                     | 65.9                      | 63.8                      | 62.0                      | 62.6                      | 60.6                      | 56.2                     |
| Top Speed [km/h]       | 63.3                     | 67.4                      | 66.7                      | 63.5                      | 64.3                      | 63.8                      | 59.0                     |
| Avg. Dist. to Rail [m] | 10.1                     | 4.6                       | 4.5                       | 6.8                       | 9.1                       | 14.9                      | 16.5                     |
| Avg. Stride Freq. [Hz] | 2.2                      | 2.5                       | 2.4                       | 2.4                       | 2.4                       | 2.4                       | 2.3                      |
| Avg. Stride Length [m] | 6.3                      | 7.4                       | 7.4                       | 7.3                       | 7.2                       | 6.8                       | 6.8                      |