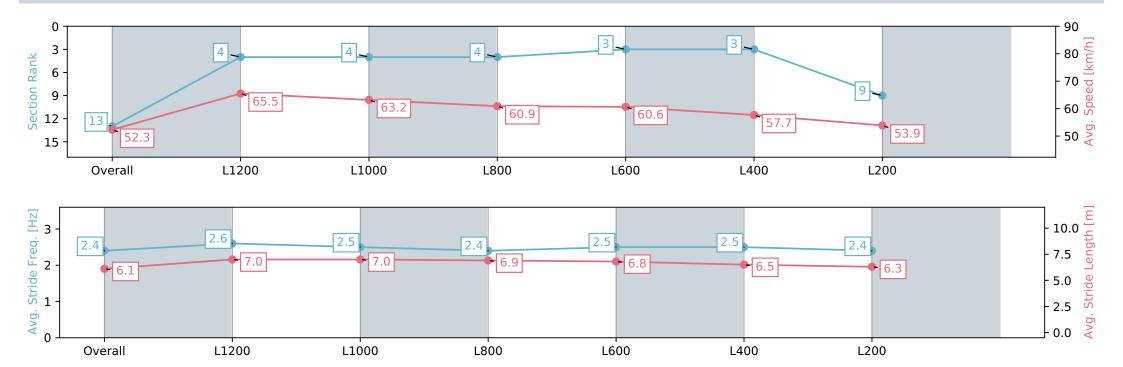

Overall

No data available NA

L200

Avg.

Race 7: Spry Civil Construction Handicap - 1400m

15 June 2024 - 2:28PM

| Section                | Overall                   | L1200                    | L1000                    | L800                     | L600                     | L400                     | L200                     |
|------------------------|---------------------------|--------------------------|--------------------------|--------------------------|--------------------------|--------------------------|--------------------------|
| Section Times          | 1:26.32 [13]<br>(0:13.77) | 1:12.55 [4]<br>(0:11.00) | 1:01.55 [4]<br>(0:11.57) | 0:49.97 [4]<br>(0:12.07) | 0:37.90 [3]<br>(0:12.05) | 0:25.85 [3]<br>(0:12.48) | 0:13.37 [9]<br>(0:13.37) |
| Average Speed [km/h]   | 52.3                      | 65.5                     | 63.2                     | 60.9                     | 60.6                     | 57.7                     | 53.9                     |
| Top Speed [km/h]       | 65.7                      | 66.4                     | 65.0                     | 62.3                     | 61.4                     | 59.6                     | 56.4                     |
| Avg. Dist. to Rail [m] | 2.6                       | 1.8                      | 3.0                      | 4.3                      | 3.5                      | 5.8                      | 6.8                      |
| Avg. Stride Freq. [Hz] | 2.4                       | 2.6                      | 2.5                      | 2.4                      | 2.5                      | 2.5                      | 2.4                      |
| Avg. Stride Length [m] | 6.1                       | 7.0                      | 7.0                      | 6.9                      | 6.8                      | 6.5                      | 6.3                      |