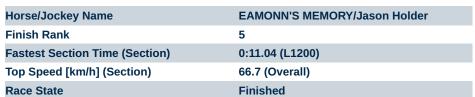

15 June 2024 - 2:28PM

Track Rating: Soft 6, Weather: Overcast, Rail Position: True

| Section                | Overall                  | L1200                     | L1000                     | L800                      | L600                     | L400                     | L200                     |
|------------------------|--------------------------|---------------------------|---------------------------|---------------------------|--------------------------|--------------------------|--------------------------|
| Section Times          | 1:25.79 [5]<br>(0:14.18) | 1:11.61 [11]<br>(0:11.04) | 1:00.57 [11]<br>(0:11.63) | 0:48.94 [10]<br>(0:11.93) | 0:37.01 [9]<br>(0:11.90) | 0:25.11 [7]<br>(0:12.12) | 0:12.99 [7]<br>(0:12.99) |
| Average Speed [km/h]   | 50.9                     | 65.3                      | 62.8                      | 61.3                      | 61.3                     | 59.5                     | 55.4                     |
| Top Speed [km/h]       | 63.0                     | 66.7                      | 64.2                      | 61.8                      | 62.7                     | 61.5                     | 57.1                     |
| Avg. Dist. to Rail [m] | 6.7                      | 2.3                       | 3.0                       | 3.1                       | 3.0                      | 4.7                      | 5.1                      |
| Avg. Stride Freq. [Hz] | 2.1                      | 2.3                       | 2.3                       | 2.3                       | 2.3                      | 2.4                      | 2.3                      |
| Avg. Stride Length [m] | 6.5                      | 7.8                       | 7.7                       | 7.5                       | 7.3                      | 6.9                      | 6.8                      |