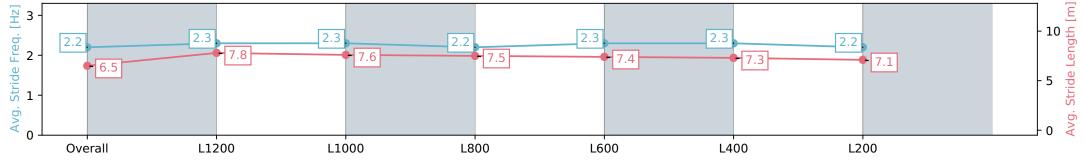

Race 7: Spry Civil Construction Handicap - 1400m

15 June 2024 - 2:28PM

| Section                | Overall                  | L1200                    | L1000                    | L800                     | L600                     | L400                     | L200                     |
|------------------------|--------------------------|--------------------------|--------------------------|--------------------------|--------------------------|--------------------------|--------------------------|
| Section Times          | 1:25.59 [2]<br>(0:13.62) | 1:11.97 [2]<br>(0:11.02) | 1:00.95 [3]<br>(0:11.71) | 0:49.24 [3]<br>(0:12.11) | 0:37.13 [4]<br>(0:12.03) | 0:25.10 [4]<br>(0:12.03) | 0:13.07 [1]<br>(0:13.07) |
| Average Speed [km/h]   | 52.9                     | 65.5                     | 62.8                     | 61.2                     | 61.8                     | 59.8                     | 55.1                     |
| Top Speed [km/h]       | 65.7                     | 66.2                     | 64.3                     | 62.5                     | 62.5                     | 62.5                     | 56.6                     |
| Avg. Dist. to Rail [m] | 2.4                      | 2.5                      | 4.1                      | 6.3                      | 7.2                      | 11.1                     | 12.7                     |
| Avg. Stride Freq. [Hz] | 2.2                      | 2.3                      | 2.3                      | 2.2                      | 2.3                      | 2.3                      | 2.2                      |
| Avg. Stride Length [m] | 6.5                      | 7.8                      | 7.6                      | 7.6                      | 7.4                      | 7.2                      | 6.9                      |