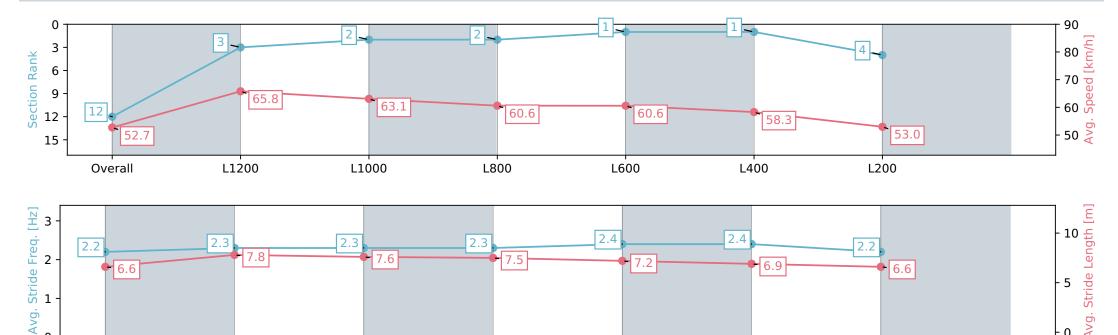

15 June 2024 - 2:28PM

Track Rating: Soft 6, Weather: Overcast, Rail Position: True

| Section                | Overall                   | L1200                    | L1000                    | L800                     | L600                     | L400                     | L200                     |
|------------------------|---------------------------|--------------------------|--------------------------|--------------------------|--------------------------|--------------------------|--------------------------|
| Section Times          | 1:26.32 [12]<br>(0:13.65) | 1:12.67 [3]<br>(0:10.98) | 1:01.69 [2]<br>(0:11.60) | 0:50.09 [2]<br>(0:12.04) | 0:38.05 [1]<br>(0:12.11) | 0:25.94 [1]<br>(0:12.34) | 0:13.60 [4]<br>(0:13.60) |
| Average Speed [km/h]   | 52.7                      | 65.8                     | 63.1                     | 60.6                     | 60.6                     | 58.3                     | 53.0                     |
| Top Speed [km/h]       | 66.8                      | 66.8                     | 64.6                     | 62.0                     | 61.0                     | 60.2                     | 56.3                     |
| Avg. Dist. to Rail [m] | 4.8                       | 4.0                      | 3.2                      | 2.7                      | 4.5                      | 8.9                      | 11.2                     |
| Avg. Stride Freq. [Hz] | 2.2                       | 2.3                      | 2.3                      | 2.3                      | 2.4                      | 2.4                      | 2.2                      |
| Avg. Stride Length [m] | 6.6                       | 7.8                      | 7.6                      | 7.5                      | 7.2                      | 6.9                      | 6.6                      |