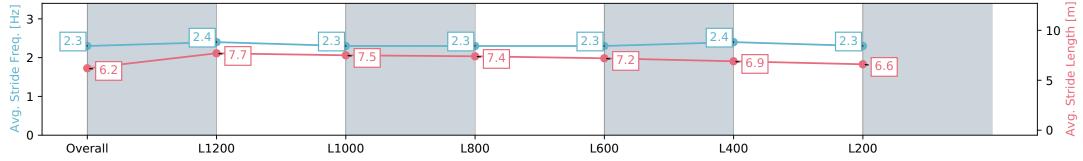

Overall

NA No data available

L200

Race 7: Spry Civil Construction Handicap - 1400m

15 June 2024 - 2:28PM

| Section                | Overall                   | L1200                    | L1000                    | L800                     | L600                      | L400                      | L200                      |
|------------------------|---------------------------|--------------------------|--------------------------|--------------------------|---------------------------|---------------------------|---------------------------|
| Section Times          | 1:26.29 [11]<br>(0:13.89) | 1:12.40 [8]<br>(0:10.95) | 1:01.45 [5]<br>(0:11.88) | 0:49.57 [8]<br>(0:12.06) | 0:37.51 [10]<br>(0:12.26) | 0:25.25 [12]<br>(0:12.20) | 0:13.05 [13]<br>(0:13.05) |
| Average Speed [km/h]   | 51.9                      | 65.8                     | 62.0                     | 61.6                     | 60.4                      | 59.1                      | 55.1                      |
| Top Speed [km/h]       | 65.9                      | 67.0                     | 64.1                     | 63.2                     | 62.3                      | 60.8                      | 57.4                      |
| Avg. Dist. to Rail [m] | 4.2                       | 1.9                      | 4.6                      | 5.9                      | 6.8                       | 10.5                      | 12.8                      |
| Avg. Stride Freq. [Hz] | 2.3                       | 2.4                      | 2.3                      | 2.3                      | 2.3                       | 2.4                       | 2.3                       |
| Avg. Stride Length [m] | 6.2                       | 7.7                      | 7.5                      | 7.4                      | 7.2                       | 6.9                       | 6.6                       |