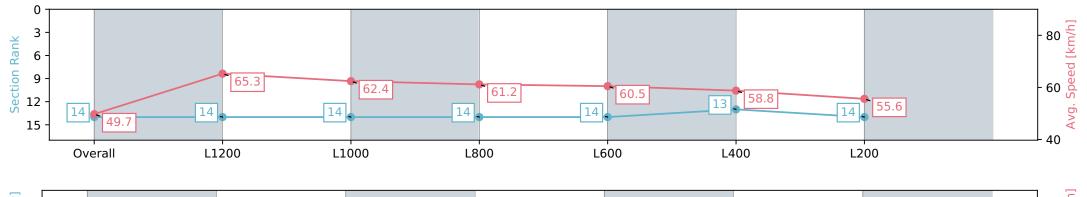

15 June 2024 - 2:28PM

| Section                | Overall                   | L1200                     | L1000                     | L800                      | L600                      | L400                      | L200                      |
|------------------------|---------------------------|---------------------------|---------------------------|---------------------------|---------------------------|---------------------------|---------------------------|
| Section Times          | 1:26.37 [14]<br>(0:14.51) | 1:11.86 [14]<br>(0:11.05) | 1:00.81 [14]<br>(0:11.65) | 0:49.16 [14]<br>(0:11.92) | 0:37.24 [14]<br>(0:12.04) | 0:25.20 [13]<br>(0:12.26) | 0:12.94 [14]<br>(0:12.94) |
| Average Speed [km/h]   | 49.7                      | 65.3                      | 62.4                      | 61.2                      | 60.5                      | 58.8                      | 55.6                      |
| Top Speed [km/h]       | 66.3                      | 66.5                      | 63.6                      | 62.9                      | 61.9                      | 59.9                      | 57.6                      |
| Avg. Dist. to Rail [m] | 8.5                       | 2.5                       | 2.1                       | 2.6                       | 2.5                       | 3.4                       | 4.3                       |
| Avg. Stride Freq. [Hz] | 2.1                       | 2.4                       | 2.3                       | 2.3                       | 2.4                       | 2.4                       | 2.3                       |
| Avg. Stride Length [m] | 6.4                       | 7.6                       | 7.4                       | 7.2                       | 7.0                       | 6.8                       | 6.7                       |