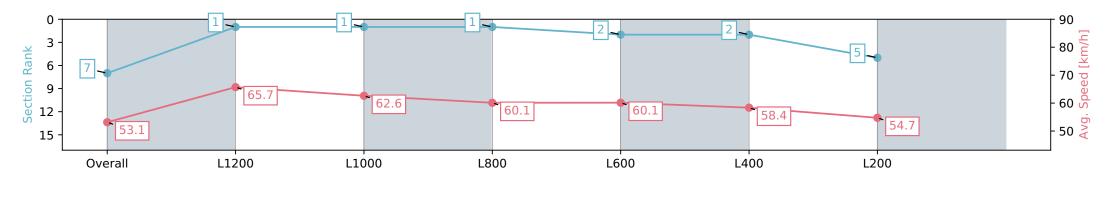

15 June 2024 - 2:28PM

Track Rating: Soft 6, Weather: Overcast, Rail Position: True

| Section                | Overall                  | L1200                    | L1000                    | L800                     | L600                     | L400                     | L200                     |
|------------------------|--------------------------|--------------------------|--------------------------|--------------------------|--------------------------|--------------------------|--------------------------|
| Section Times          | 1:25.89 [7]<br>(0:13.54) | 1:12.35 [1]<br>(0:10.95) | 1:01.40 [1]<br>(0:11.62) | 0:49.78 [1]<br>(0:12.16) | 0:37.62 [2]<br>(0:12.12) | 0:25.50 [2]<br>(0:12.34) | 0:13.16 [5]<br>(0:13.16) |
| Average Speed [km/h]   | 53.1                     | 65.7                     | 62.6                     | 60.1                     | 60.1                     | 58.4                     | 54.7                     |
| Top Speed [km/h]       | 66.0                     | 66.5                     | 64.2                     | 61.2                     | 61.4                     | 60.4                     | 57.0                     |
| Avg. Dist. to Rail [m] | 1.1                      | 1.3                      | 2.0                      | 2.8                      | 3.2                      | 5.7                      | 6.2                      |
| Avg. Stride Freq. [Hz] | 2.3                      | 2.5                      | 2.4                      | 2.3                      | 2.4                      | 2.4                      | 2.3                      |
| Avg. Stride Length [m] | 6.4                      | 7.4                      | 7.3                      | 7.2                      | 7.1                      | 6.8                      | 6.6                      |