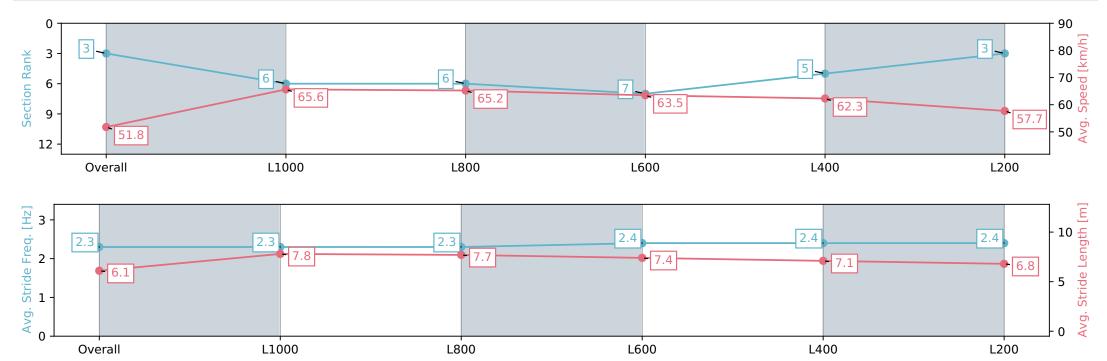

### Horse/Jockey Name CONTROVERSIAL MISS/Alana Livesey Finish Rank 10 Fastest Section Time (Section) 0:10.69 (L1000) Top Speed [km/h] (Section) 68.5 (Overall)

**Finished** 

### Thomas Farms RC Murray Bridge SA - Professional

Race 6: Sportsbet Bet With Mates Handicap - 1200m

15 June 2024 - 1:52PM

Track Rating: Soft 6, Weather: Overcast, Rail Position: True

| Section                | Overall                   | L1000                    | L800                     | L600                     | L400                     | L200                     |
|------------------------|---------------------------|--------------------------|--------------------------|--------------------------|--------------------------|--------------------------|
| Section Times          | 1:14.01 [10]<br>(0:13.70) | 1:00.31 [3]<br>(0:10.69) | 0:49.62 [2]<br>(0:11.28) | 0:38.34 [2]<br>(0:12.03) | 0:26.31 [2]<br>(0:12.57) | 0:13.73 [9]<br>(0:13.73) |
| Average Speed [km/h]   | 52.6                      | 67.5                     | 64.6                     | 60.8                     | 57.4                     | 52.4                     |
| Top Speed [km/h]       | 68.4                      | 68.5                     | 67.1                     | 63.9                     | 58.9                     | 55.2                     |
| Avg. Dist. to Rail [m] | 9.9                       | 6.5                      | 5.5                      | 4.2                      | 9.1                      | 11.9                     |
| Avg. Stride Freq. [Hz] | 2.4                       | 2.5                      | 2.5                      | 2.4                      | 2.4                      | 2.3                      |
| Avg. Stride Length [m] | 6.0                       | 7.5                      | 7.3                      | 6.9                      | 6.6                      | 6.3                      |