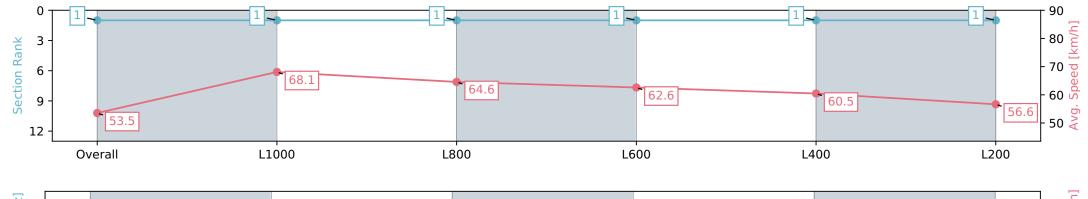

### Horse/Jockey Name THE GREAT BABY/Rochelle Milnes Finish Rank 1 Fastest Section Time (Section) Top Speed [km/h] (Section) Race State THE GREAT BABY/Rochelle Milnes 6 1 69.5 (L1000) Finished

### Thomas Farms RC Murray Bridge SA - Professional

Race 6: Sportsbet Bet With Mates Handicap - 1200m

15 June 2024 - 1:52PM

Track Rating: Soft 6, Weather: Overcast, Rail Position: True

| Section                | Overall                  | L1000                    | L800                     | L600                     | L400                     | L200                     |
|------------------------|--------------------------|--------------------------|--------------------------|--------------------------|--------------------------|--------------------------|
| Section Times          | 1:11.82 [1]<br>(0:13.46) | 0:58.36 [1]<br>(0:10.59) | 0:47.77 [1]<br>(0:11.34) | 0:36.43 [1]<br>(0:11.79) | 0:24.64 [1]<br>(0:11.92) | 0:12.72 [1]<br>(0:12.72) |
| Average Speed [km/h]   | 53.5                     | 68.1                     | 64.6                     | 62.6                     | 60.5                     | 56.6                     |
| Top Speed [km/h]       | 68.7                     | 69.5                     | 68.3                     | 64.4                     | 63.1                     | 58.9                     |
| Avg. Dist. to Rail [m] | 2.2                      | 5.3                      | 6.7                      | 5.8                      | 8.6                      | 6.9                      |
| Avg. Stride Freq. [Hz] | 2.3                      | 2.4                      | 2.4                      | 2.4                      | 2.4                      | 2.3                      |
| Avg. Stride Length [m] | 6.4                      | 7.8                      | 7.6                      | 7.1                      | 7.0                      | 6.7                      |