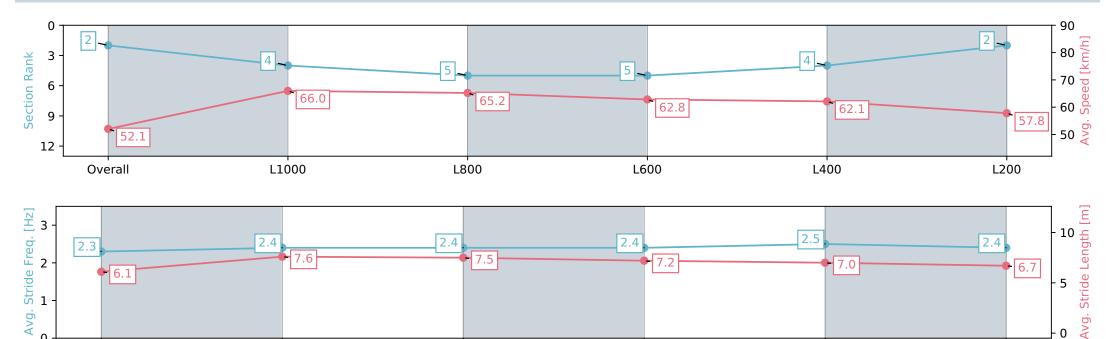

# Horse/Jockey Name HAJRA/Todd Pannell Finish Rank 3 Fastest Section Time (Section) 0:10.98 (L1000) Top Speed [km/h] (Section) 66.5 (Overall) Race State Finished

### Thomas Farms RC Murray Bridge SA - Professional

Race 6: Sportsbet Bet With Mates Handicap - 1200m

15 June 2024 - 1:52PM

Track Rating: Soft 6, Weather: Overcast, Rail Position: True

| Section                | Overall                  | L1000                    | L800                     | L600                     | L400                     | L200                     |
|------------------------|--------------------------|--------------------------|--------------------------|--------------------------|--------------------------|--------------------------|
| Section Times          | 1:11.97 [3]<br>(0:13.91) | 0:58.06 [6]<br>(0:10.98) | 0:47.08 [6]<br>(0:11.28) | 0:35.80 [7]<br>(0:11.77) | 0:24.03 [5]<br>(0:11.55) | 0:12.48 [3]<br>(0:12.48) |
| Average Speed [km/h]   | 51.8                     | 65.6                     | 65.2                     | 63.5                     | 62.3                     | 57.7                     |
| Top Speed [km/h]       | 64.6                     | 66.5                     | 66.2                     | 64.6                     | 64.5                     | 60.4                     |
| Avg. Dist. to Rail [m] | 7.3                      | 6.6                      | 8.2                      | 8.2                      | 13.3                     | 13.0                     |
| Avg. Stride Freq. [Hz] | 2.3                      | 2.3                      | 2.3                      | 2.4                      | 2.4                      | 2.4                      |
| Avg. Stride Length [m] | 6.1                      | 7.8                      | 7.7                      | 7.4                      | 7.1                      | 6.8                      |
|                        |                          |                          |                          |                          |                          |                          |