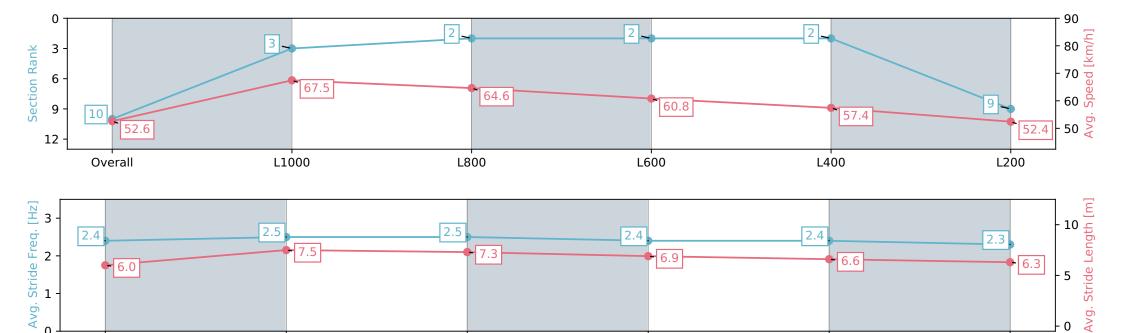

### Horse/Jockey Name CONTROVERSIAL MISS/Alana Livesey Finish Rank 10 Fastest Section Time (Section) 0:10.69 (L1000) Top Speed [km/h] (Section) 68.5 (Overall)

**Finished** 

### Thomas Farms RC Murray Bridge SA - Professional

Race 6: Sportsbet Bet With Mates Handicap - 1200m

15 June 2024 - 1:52PM

Track Rating: Soft 6, Weather: Overcast, Rail Position: True

| Section                | Overall                   | L1000                    | L800                     | L600                     | L400                     | L200                     |
|------------------------|---------------------------|--------------------------|--------------------------|--------------------------|--------------------------|--------------------------|
| Section Times          | 1:14.01 [10]<br>(0:13.70) | 1:00.31 [3]<br>(0:10.69) | 0:49.62 [2]<br>(0:11.28) | 0:38.34 [2]<br>(0:12.03) | 0:26.31 [2]<br>(0:12.57) | 0:13.73 [9]<br>(0:13.73) |
| Average Speed [km/h]   | 52.6                      | 67.5                     | 64.6                     | 60.8                     | 57.4                     | 52.4                     |
| Top Speed [km/h]       | 68.4                      | 68.5                     | 67.1                     | 63.9                     | 58.9                     | 55.2                     |
| Avg. Dist. to Rail [m] | 9.9                       | 6.5                      | 5.5                      | 4.2                      | 9.1                      | 11.9                     |
| Avg. Stride Freq. [Hz] | 2.4                       | 2.5                      | 2.5                      | 2.4                      | 2.4                      | 2.3                      |
| Avg. Stride Length [m] | 6.0                       | 7.5                      | 7.3                      | 6.9                      | 6.6                      | 6.3                      |