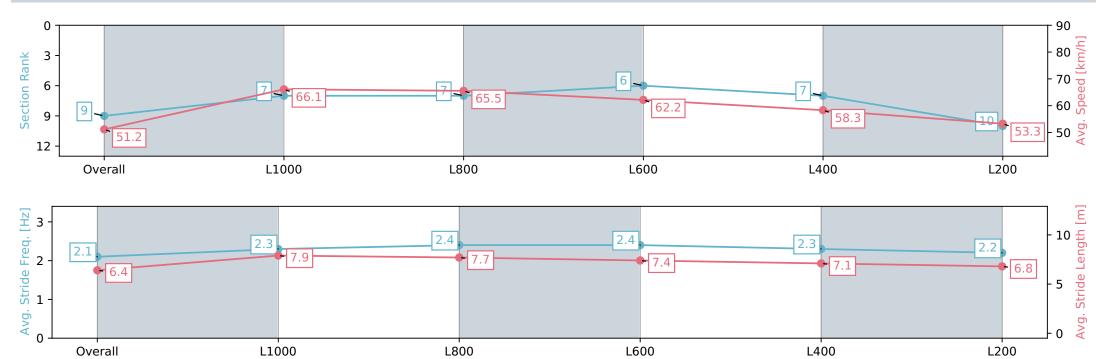

# Horse/Jockey Name Finish Rank Fastest Section Time (Section) Top Speed [km/h] (Section) Race State SO YOU CAN/Teagan Voorham 9 67.7 (L1000) Finished

### Thomas Farms RC Murray Bridge SA - Professional

Race 6: Sportsbet Bet With Mates Handicap - 1200m

15 June 2024 - 1:52PM

Track Rating: Soft 6, Weather: Overcast, Rail Position: True

| Section                | Overall                  | L1000                    | L800                     | L600                     | L400                     | L200                      |
|------------------------|--------------------------|--------------------------|--------------------------|--------------------------|--------------------------|---------------------------|
| Section Times          | 1:13.86 [9]<br>(0:14.09) | 0:59.77 [7]<br>(0:10.91) | 0:48.86 [7]<br>(0:11.15) | 0:37.71 [6]<br>(0:11.86) | 0:25.85 [7]<br>(0:12.35) | 0:13.50 [10]<br>(0:13.50) |
| Average Speed [km/h]   | 51.2                     | 66.1                     | 65.5                     | 62.2                     | 58.3                     | 53.3                      |
| Top Speed [km/h]       | 65.4                     | 67.3                     | 67.7                     | 64.4                     | 61.4                     | 55.0                      |
| Avg. Dist. to Rail [m] | 6.4                      | 5.0                      | 6.2                      | 5.7                      | 10.9                     | 13.1                      |
| Avg. Stride Freq. [Hz] | 2.1                      | 2.3                      | 2.4                      | 2.4                      | 2.3                      | 2.2                       |
| Avg. Stride Length [m] | 6.4                      | 7.9                      | 7.7                      | 7.4                      | 7.1                      | 6.8                       |