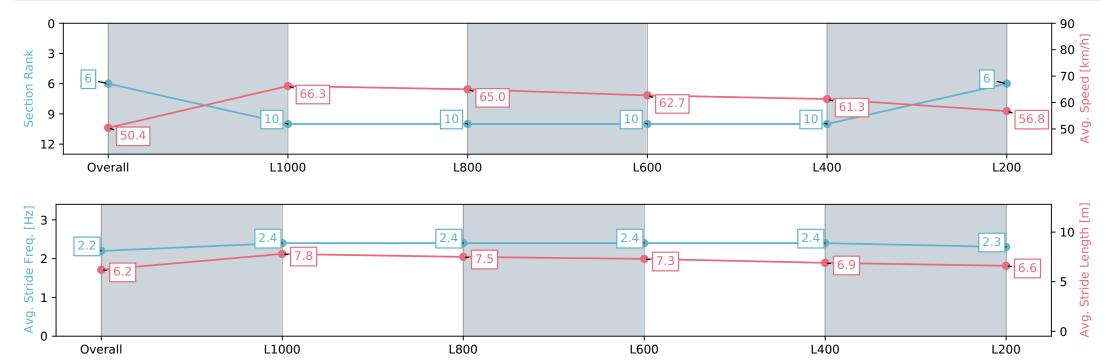

### Horse/Jockey Name RESERVOIR DOG/Emily Finnegan Finish Rank 6 Fastest Section Time (Section) Top Speed [km/h] (Section) Race State RESERVOIR DOG/Emily Finnegan 6 6 67.8 (Cuerall) Finished

### Thomas Farms RC Murray Bridge SA - Professional

Race 6: Sportsbet Bet With Mates Handicap - 1200m

15 June 2024 - 1:52PM

Track Rating: Soft 6, Weather: Overcast, Rail Position: True

| Section                | Overall                  | L1000                     | L800                      | L600                      | L400                      | L200                     |
|------------------------|--------------------------|---------------------------|---------------------------|---------------------------|---------------------------|--------------------------|
| Section Times          | 1:12.66 [6]<br>(0:14.28) | 0:58.37 [10]<br>(0:10.88) | 0:47.49 [10]<br>(0:11.27) | 0:36.22 [10]<br>(0:11.79) | 0:24.43 [10]<br>(0:11.75) | 0:12.68 [6]<br>(0:12.68) |
| Average Speed [km/h]   | 50.4                     | 66.3                      | 65.0                      | 62.7                      | 61.3                      | 56.8                     |
| Top Speed [km/h]       | 64.8                     | 67.8                      | 66.7                      | 64.4                      | 62.4                      | 59.2                     |
| Avg. Dist. to Rail [m] | 7.7                      | 5.3                       | 6.5                       | 6.4                       | 12.0                      | 11.2                     |
| Avg. Stride Freq. [Hz] | 2.2                      | 2.4                       | 2.4                       | 2.4                       | 2.4                       | 2.3                      |
| Avg. Stride Length [m] | 6.2                      | 7.8                       | 7.5                       | 7.3                       | 6.9                       | 6.6                      |
|                        |                          |                           |                           |                           |                           |                          |

Report Created: Sat 15 June 2024 14:35:26 GMT+10 (Note: Timing is based on positional data)

[] Ranking at each section and finish

-:--- No data available at this section