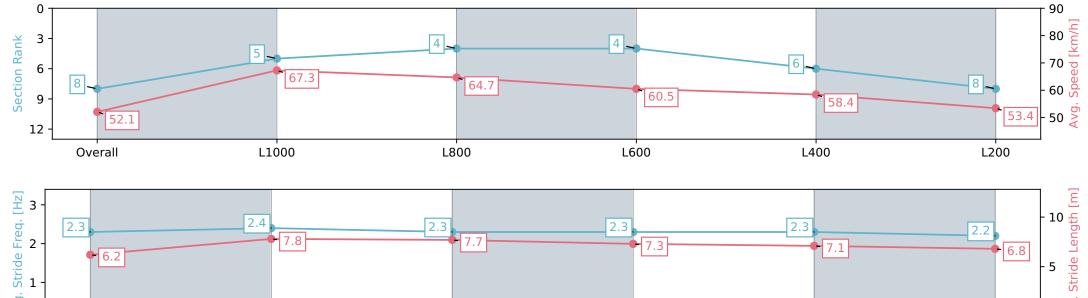

### Horse/Jockey Name GRINZINGER ACE/Anna Jordsjo Finish Rank 8 Fastest Section Time (Section) 0:10.72 (L1000) Top Speed [km/h] (Section) 68.1 (Overall) Race State Finished

### Thomas Farms RC Murray Bridge SA - Professional

Race 6: Sportsbet Bet With Mates Handicap - 1200m

15 June 2024 - 1:52PM

Track Rating: Soft 6, Weather: Overcast, Rail Position: True

| Section                | Overall                  | L1000                    | L800                     | L600                     | L400                     | L200                     |
|------------------------|--------------------------|--------------------------|--------------------------|--------------------------|--------------------------|--------------------------|
| Section Times          | 1:13.74 [8]<br>(0:13.84) | 0:59.90 [5]<br>(0:10.72) | 0:49.18 [4]<br>(0:11.27) | 0:37.91 [4]<br>(0:12.12) | 0:25.79 [6]<br>(0:12.31) | 0:13.48 [8]<br>(0:13.48) |
| Average Speed [km/h]   | 52.1                     | 67.3                     | 64.7                     | 60.5                     | 58.4                     | 53.4                     |
| Top Speed [km/h]       | 67.3                     | 68.1                     | 66.4                     | 62.4                     | 59.4                     | 56.0                     |
| Avg. Dist. to Rail [m] | 3.2                      | 3.5                      | 5.3                      | 4.1                      | 7.7                      | 9.8                      |
| Avg. Stride Freq. [Hz] | 2.3                      | 2.4                      | 2.3                      | 2.3                      | 2.3                      | 2.2                      |
| Avg. Stride Length [m] | 6.2                      | 7.8                      | 7.7                      | 7.3                      | 7.1                      | 6.8                      |
|                        |                          |                          |                          |                          |                          |                          |

Report Created: Sat 15 June 2024 14:35:32 GMT+10 (Note: Timing is based on positional data)

[] Ranking at each section and finish

-:--- No data available at this section