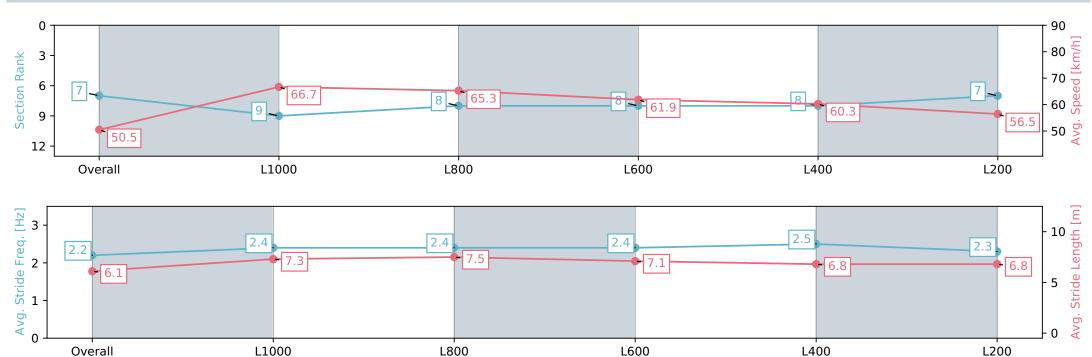

# Horse/Jockey Name KOMACHI/Jacob Opperman 7 Fastest Section Time (Section) 7 0:10.81 (L1000) 7 5 (Overall) 8 Race State Finished

### Thomas Farms RC Murray Bridge SA - Professional

Race 6: Sportsbet Bet With Mates Handicap - 1200m

15 June 2024 - 1:52PM

| Section                | Overall                  | L1000                    | L800                     | L600                     | L400                     | L200                     |
|------------------------|--------------------------|--------------------------|--------------------------|--------------------------|--------------------------|--------------------------|
| Section Times          | 1:12.77 [7]<br>(0:14.28) | 0:58.49 [9]<br>(0:10.81) | 0:47.68 [8]<br>(0:11.16) | 0:36.52 [8]<br>(0:11.81) | 0:24.71 [8]<br>(0:11.96) | 0:12.75 [7]<br>(0:12.75) |
| Average Speed [km/h]   | 50.5                     | 66.7                     | 65.3                     | 61.9                     | 60.3                     | 56.5                     |
| Top Speed [km/h]       | 65.5                     | 67.5                     | 67.2                     | 64.3                     | 61.5                     | 58.6                     |
| Avg. Dist. to Rail [m] | 2.0                      | 3.5                      | 4.7                      | 3.4                      | 6.8                      | 8.0                      |
| Avg. Stride Freq. [Hz] | 2.2                      | 2.4                      | 2.4                      | 2.4                      | 2.5                      | 2.3                      |
| Avg. Stride Length [m] | 6.1                      | 7.3                      | 7.5                      | 7.1                      | 6.8                      | 6.8                      |
|                        |                          |                          |                          |                          |                          |                          |

Report Created: Sat 15 June 2024 14:35:29 GMT+10 (Note: Timing is based on positional data)

[] Ranking at each section and finish

-:--- No data available at this section