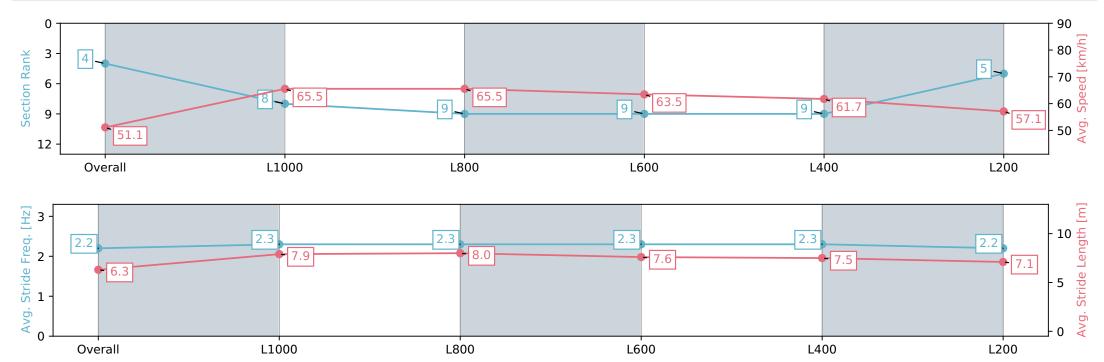

### Horse/Jockey Name BIT OF A REBEL/Justin Potter Finish Rank 5 Fastest Section Time (Section) Top Speed [km/h] (Section) Race State BIT OF A REBEL/Justin Potter 5 67.6 (Overall) Finished

### Thomas Farms RC Murray Bridge SA - Professional

Race 6: Sportsbet Bet With Mates Handicap - 1200m

15 June 2024 - 1:52PM

Track Rating: Soft 6, Weather: Overcast, Rail Position: True

| Section                | Overall                  | L1000                    | L800                     | L600                     | L400                     | L200                     |
|------------------------|--------------------------|--------------------------|--------------------------|--------------------------|--------------------------|--------------------------|
| Section Times          | 1:12.49 [5]<br>(0:13.63) | 0:58.86 [2]<br>(0:10.89) | 0:47.97 [3]<br>(0:11.27) | 0:36.70 [3]<br>(0:11.91) | 0:24.79 [3]<br>(0:12.04) | 0:12.75 [4]<br>(0:12.75) |
| Average Speed [km/h]   | 52.8                     | 66.2                     | 65.1                     | 62.0                     | 59.8                     | 56.4                     |
| Top Speed [km/h]       | 67.2                     | 67.6                     | 66.6                     | 63.1                     | 62.1                     | 58.5                     |
| Avg. Dist. to Rail [m] | 4.0                      | 4.8                      | 6.7                      | 5.9                      | 8.4                      | 8.8                      |
| Avg. Stride Freq. [Hz] | 2.3                      | 2.4                      | 2.3                      | 2.3                      | 2.4                      | 2.3                      |
| Avg. Stride Length [m] | 6.2                      | 7.7                      | 7.8                      | 7.4                      | 7.1                      | 6.9                      |

Report Created: Sat 15 June 2024 14:35:23 GMT+10 (Note: Timing is based on positional data)

[] Ranking at each section and finish

-:--- No data available at this section