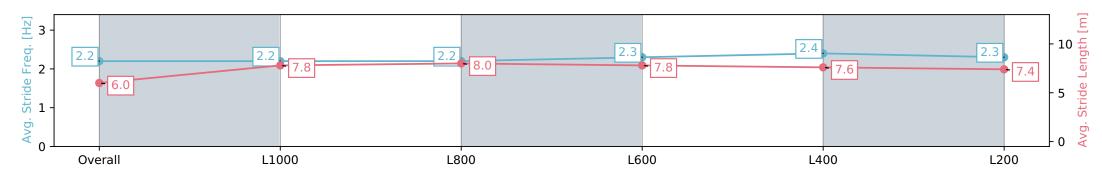

# Race 6: Drakes Supermarkets Rating 0 - 62 Handicap - 1200m

15 May 2024 - 3:41PM

Track Rating: Soft 5, Weather: Overcast, Rail Position: +7m Entire

| Section                | Overall                  | L1000                    | L800                     | L600                     | L400                     | L200                     |
|------------------------|--------------------------|--------------------------|--------------------------|--------------------------|--------------------------|--------------------------|
| Section Times          | 1:11.44 [1]<br>(0:14.78) | 0:56.66 [5]<br>(0:11.26) | 0:45.40 [6]<br>(0:11.12) | 0:34.28 [5]<br>(0:11.36) | 0:22.92 [5]<br>(0:11.01) | 0:11.91 [1]<br>(0:11.91) |
| Average Speed [km/h]   | 48.7                     | 64.0                     | 65.8                     | 65.0                     | 65.3                     | 60.5                     |
| Top Speed [km/h]       | 64.1                     | 65.9                     | 66.3                     | 65.5                     | 66.3                     | 63.7                     |
| Avg. Dist. to Rail [m] | 3.8                      | 0.9                      | 4.6                      | 6.2                      | 11.2                     | 9.7                      |
| Avg. Stride Freq. [Hz] | 2.3                      | 2.4                      | 2.4                      | 2.4                      | 2.5                      | 2.4                      |
| Avg. Stride Length [m] | 6.0                      | 7.5                      | 7.6                      | 7.4                      | 7.3                      | 7.0                      |