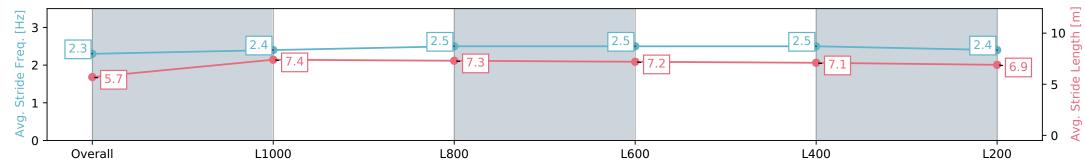

# Race 6: Drakes Supermarkets Rating 0 - 62 Handicap - 1200m

15 May 2024 - 3:41PM

Track Rating: Soft 5, Weather: Overcast, Rail Position: +7m Entire

| Section                | Overall                  | L1000                     | L800                      | L600                      | L400                     | L200                     |
|------------------------|--------------------------|---------------------------|---------------------------|---------------------------|--------------------------|--------------------------|
| Section Times          | 1:12.05 [8]<br>(0:15.26) | 0:56.79 [13]<br>(0:11.15) | 0:45.64 [11]<br>(0:11.26) | 0:34.38 [12]<br>(0:11.14) | 0:23.24 [9]<br>(0:11.20) | 0:12.04 [7]<br>(0:12.04) |
| Average Speed [km/h]   | 47.2                     | 64.7                      | 65.0                      | 65.6                      | 64.3                     | 59.8                     |
| Top Speed [km/h]       | 62.2                     | 65.9                      | 66.0                      | 66.9                      | 65.2                     | 63.0                     |
| Avg. Dist. to Rail [m] | 5.3                      | 1.0                       | 4.6                       | 3.3                       | 3.5                      | 4.0                      |
| Avg. Stride Freq. [Hz] | 2.3                      | 2.4                       | 2.5                       | 2.5                       | 2.5                      | 2.4                      |
| Avg. Stride Length [m] | 5.7                      | 7.4                       | 7.3                       | 7.2                       | 7.1                      | 6.9                      |

## Race 6: Drakes Supermarkets Rating 0 - 62 Handicap - 1200m

15 May 2024 - 3:41PM

Track Rating: Soft 5, Weather: Overcast, Rail Position: +7m Entire

| Section                | Overall                  | L1000                    | L800                      | L600                      | L400                      | L200                     |
|------------------------|--------------------------|--------------------------|---------------------------|---------------------------|---------------------------|--------------------------|
| Section Times          | 1:12.23 [9]<br>(0:15.13) | 0:57.10 [9]<br>(0:11.16) | 0:45.94 [10]<br>(0:11.20) | 0:34.74 [10]<br>(0:11.37) | 0:23.37 [10]<br>(0:11.30) | 0:12.07 [9]<br>(0:12.07) |
| Average Speed [km/h]   | 47.6                     | 64.6                     | 65.4                      | 64.8                      | 63.7                      | 59.6                     |
| Top Speed [km/h]       | 63.2                     | 65.2                     | 66.1                      | 65.9                      | 65.5                      | 61.7                     |
| Avg. Dist. to Rail [m] | 3.5                      | 2.1                      | 5.8                       | 5.5                       | 10.7                      | 9.8                      |
| Avg. Stride Freq. [Hz] | 2.1                      | 2.2                      | 2.3                       | 2.3                       | 2.3                       | 2.2                      |
| Avg. Stride Length [m] | 6.2                      | 8.1                      | 8.0                       | 7.9                       | 7.8                       | 7.5                      |