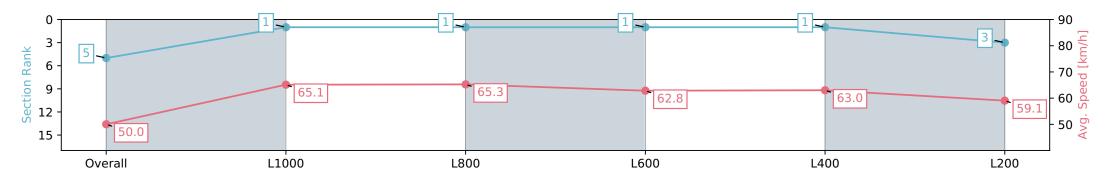

# Race 6: Drakes Supermarkets Rating 0 - 62 Handicap - 1200m

15 May 2024 - 3:41PM

Track Rating: Soft 5, Weather: Overcast, Rail Position: +7m Entire

| Section                | Overall                  | L1000                    | L800                     | L600                     | L400                     | L200                     |
|------------------------|--------------------------|--------------------------|--------------------------|--------------------------|--------------------------|--------------------------|
| Section Times          | 1:11.86 [5]<br>(0:14.41) | 0:57.45 [1]<br>(0:11.04) | 0:46.41 [1]<br>(0:11.19) | 0:35.22 [1]<br>(0:11.60) | 0:23.62 [1]<br>(0:11.43) | 0:12.19 [3]<br>(0:12.19) |
| Average Speed [km/h]   | 50.0                     | 65.1                     | 65.3                     | 62.8                     | 63.0                     | 59.1                     |
| Top Speed [km/h]       | 65.1                     | 66.1                     | 66.3                     | 63.7                     | 63.5                     | 61.8                     |
| Avg. Dist. to Rail [m] | 2.2                      | 0.3                      | 3.6                      | 3.8                      | 7.4                      | 7.3                      |
| Avg. Stride Freq. [Hz] | 2.3                      | 2.4                      | 2.4                      | 2.3                      | 2.4                      | 2.3                      |
| Avg. Stride Length [m] | 6.0                      | 7.7                      | 7.6                      | 7.5                      | 7.4                      | 7.3                      |