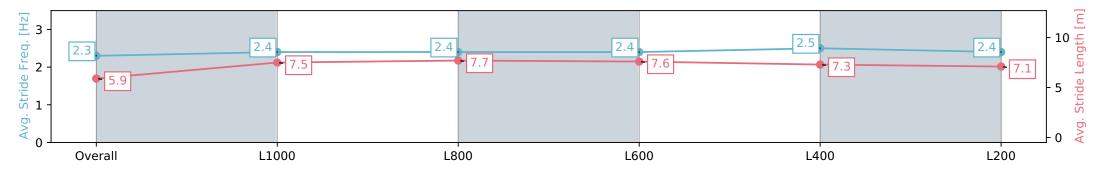

# Race 6: Drakes Supermarkets Rating 0 - 62 Handicap - 1200m

15 May 2024 - 3:41PM

Track Rating: Soft 5, Weather: Overcast, Rail Position: +7m Entire

| Section                | Overall                  | L1000                    | L800                     | L600                     | L400                     | L200                     |
|------------------------|--------------------------|--------------------------|--------------------------|--------------------------|--------------------------|--------------------------|
| Section Times          | 1:11.60 [3]<br>(0:14.94) | 0:56.66 [7]<br>(0:11.26) | 0:45.40 [9]<br>(0:11.14) | 0:34.26 [8]<br>(0:11.32) | 0:22.94 [8]<br>(0:11.06) | 0:11.88 [5]<br>(0:11.88) |
| Average Speed [km/h]   | 48.2                     | 64.0                     | 65.4                     | 64.9                     | 65.0                     | 60.6                     |
| Top Speed [km/h]       | 62.5                     | 65.0                     | 66.0                     | 66.1                     | 66.6                     | 63.3                     |
| Avg. Dist. to Rail [m] | 1.6                      | 0.5                      | 3.2                      | 4.9                      | 8.1                      | 6.6                      |
| Avg. Stride Freq. [Hz] | 2.3                      | 2.4                      | 2.4                      | 2.4                      | 2.5                      | 2.4                      |
| Avg. Stride Length [m] | 5.9                      | 7.5                      | 7.7                      | 7.6                      | 7.3                      | 7.1                      |