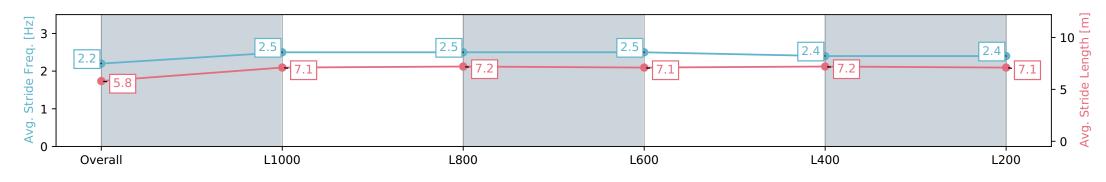

# Race 6: Drakes Supermarkets Rating 0 - 62 Handicap - 1200m

15 May 2024 - 3:41PM

Track Rating: Soft 5, Weather: Overcast, Rail Position: +7m Entire

| Section                | Overall                   | L1000                     | L800                      | L600                      | L400                      | L200                      |
|------------------------|---------------------------|---------------------------|---------------------------|---------------------------|---------------------------|---------------------------|
| Section Times          | 1:13.20 [13]<br>(0:15.49) | 0:57.71 [14]<br>(0:11.45) | 0:46.26 [14]<br>(0:11.24) | 0:35.02 [14]<br>(0:11.53) | 0:23.49 [14]<br>(0:11.52) | 0:11.97 [14]<br>(0:11.97) |
| Average Speed [km/h]   | 46.5                      | 63.0                      | 64.4                      | 62.8                      | 62.5                      | 60.1                      |
| Top Speed [km/h]       | 60.8                      | 65.6                      | 65.7                      | 64.0                      | 64.2                      | 62.2                      |
| Avg. Dist. to Rail [m] | 7.6                       | 2.7                       | 2.5                       | 1.2                       | 2.9                       | 4.1                       |
| Avg. Stride Freq. [Hz] | 2.2                       | 2.5                       | 2.5                       | 2.5                       | 2.4                       | 2.4                       |
| Avg. Stride Length [m] | 5.8                       | 7.1                       | 7.2                       | 7.1                       | 7.2                       | 7.1                       |

Report Created: Wed 15 May 2024 17:09:13 GMT+10 (Note: Timing is based on positional data)

[] Ranking at each section and finish

-:--- No data available at this section