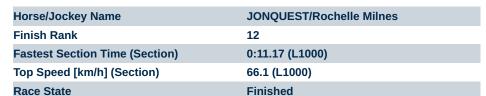

15 May 2024 - 3:41PM

Track Rating: Soft 5, Weather: Overcast, Rail Position: +7m Entire

| Section                | Overall                   | L1000                    | L800                     | L600                     | L400                     | L200                      |
|------------------------|---------------------------|--------------------------|--------------------------|--------------------------|--------------------------|---------------------------|
| Section Times          | 1:12.82 [12]<br>(0:14.80) | 0:58.02 [6]<br>(0:11.17) | 0:46.85 [5]<br>(0:11.25) | 0:35.60 [6]<br>(0:11.43) | 0:24.17 [7]<br>(0:11.64) | 0:12.53 [12]<br>(0:12.53) |
| Average Speed [km/h]   | 48.7                      | 64.5                     | 64.6                     | 63.7                     | 61.9                     | 57.4                      |
| Top Speed [km/h]       | 63.9                      | 65.7                     | 66.1                     | 64.3                     | 63.2                     | 60.2                      |
| Avg. Dist. to Rail [m] | 1.6                       | 0.5                      | 3.1                      | 2.8                      | 5.8                      | 6.1                       |
| Avg. Stride Freq. [Hz] | 2.3                       | 2.4                      | 2.4                      | 2.4                      | 2.4                      | 2.2                       |
| Avg. Stride Length [m] | 5.9                       | 7.5                      | 7.5                      | 7.3                      | 7.2                      | 7.1                       |