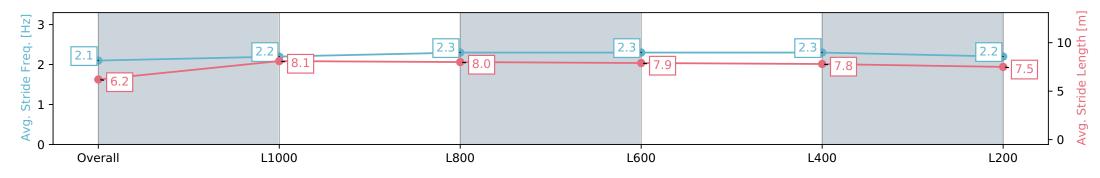

# Race 6: Drakes Supermarkets Rating 0 - 62 Handicap - 1200m

15 May 2024 - 3:41PM

Track Rating: Soft 5, Weather: Overcast, Rail Position: +7m Entire

| Section                | Overall                  | L1000                     | L800                      | L600                      | L400                      | L200                      |
|------------------------|--------------------------|---------------------------|---------------------------|---------------------------|---------------------------|---------------------------|
| Section Times          | 1:11.99 [6]<br>(0:15.26) | 0:56.73 [12]<br>(0:11.37) | 0:45.36 [13]<br>(0:11.20) | 0:34.16 [13]<br>(0:11.30) | 0:22.86 [13]<br>(0:11.08) | 0:11.78 [11]<br>(0:11.78) |
| Average Speed [km/h]   | 47.2                     | 63.4                      | 65.5                      | 65.3                      | 65.0                      | 61.1                      |
| Top Speed [km/h]       | 62.0                     | 65.0                      | 66.2                      | 66.7                      | 65.9                      | 63.8                      |
| Avg. Dist. to Rail [m] | 8.6                      | 3.5                       | 5.3                       | 6.9                       | 12.5                      | 10.6                      |
| Avg. Stride Freq. [Hz] | 2.2                      | 2.2                       | 2.2                       | 2.3                       | 2.4                       | 2.3                       |
| Avg. Stride Length [m] | 6.0                      | 7.8                       | 8.0                       | 7.8                       | 7.6                       | 7.4                       |