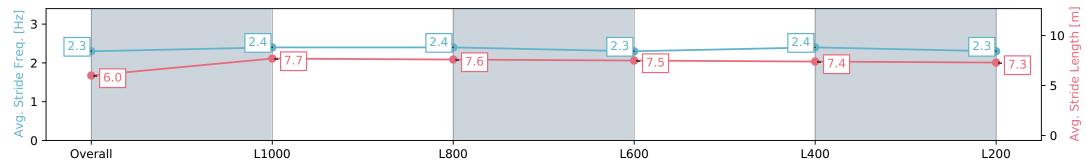

# Race 6: Drakes Supermarkets Rating 0 - 62 Handicap - 1200m

15 May 2024 - 3:41PM

Track Rating: Soft 5, Weather: Overcast, Rail Position: +7m Entire

| Section                | Overall                  | L1000                    | L800                     | L600                     | L400                     | L200                     |
|------------------------|--------------------------|--------------------------|--------------------------|--------------------------|--------------------------|--------------------------|
| Section Times          | 1:11.86 [5]<br>(0:14.41) | 0:57.45 [1]<br>(0:11.04) | 0:46.41 [1]<br>(0:11.19) | 0:35.22 [1]<br>(0:11.60) | 0:23.62 [1]<br>(0:11.43) | 0:12.19 [3]<br>(0:12.19) |
| Average Speed [km/h]   | 50.0                     | 65.1                     | 65.3                     | 62.8                     | 63.0                     | 59.1                     |
| Top Speed [km/h]       | 65.1                     | 66.1                     | 66.3                     | 63.7                     | 63.5                     | 61.8                     |
| Avg. Dist. to Rail [m] | 2.2                      | 0.3                      | 3.6                      | 3.8                      | 7.4                      | 7.3                      |
| Avg. Stride Freq. [Hz] | 2.3                      | 2.4                      | 2.4                      | 2.3                      | 2.4                      | 2.3                      |
| Avg. Stride Length [m] | 6.0                      | 7.7                      | 7.6                      | 7.5                      | 7.4                      | 7.3                      |