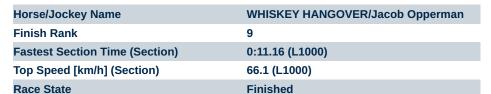

## Race 6: Drakes Supermarkets Rating 0 - 62 Handicap - 1200m

15 May 2024 - 3:41PM

Track Rating: Soft 5, Weather: Overcast, Rail Position: +7m Entire

| Section                | Overall                  | L1000                    | L800                      | L600                      | L400                      | L200                     |
|------------------------|--------------------------|--------------------------|---------------------------|---------------------------|---------------------------|--------------------------|
| Section Times          | 1:12.23 [9]<br>(0:15.13) | 0:57.10 [9]<br>(0:11.16) | 0:45.94 [10]<br>(0:11.20) | 0:34.74 [10]<br>(0:11.37) | 0:23.37 [10]<br>(0:11.30) | 0:12.07 [9]<br>(0:12.07) |
| Average Speed [km/h]   | 47.6                     | 64.6                     | 65.4                      | 64.8                      | 63.7                      | 59.6                     |
| Top Speed [km/h]       | 63.2                     | 65.2                     | 66.1                      | 65.9                      | 65.5                      | 61.7                     |
| Avg. Dist. to Rail [m] | 3.5                      | 2.1                      | 5.8                       | 5.5                       | 10.7                      | 9.8                      |
| Avg. Stride Freq. [Hz] | 2.1                      | 2.2                      | 2.3                       | 2.3                       | 2.3                       | 2.2                      |
| Avg. Stride Length [m] | 6.2                      | 8.1                      | 8.0                       | 7.9                       | 7.8                       | 7.5                      |