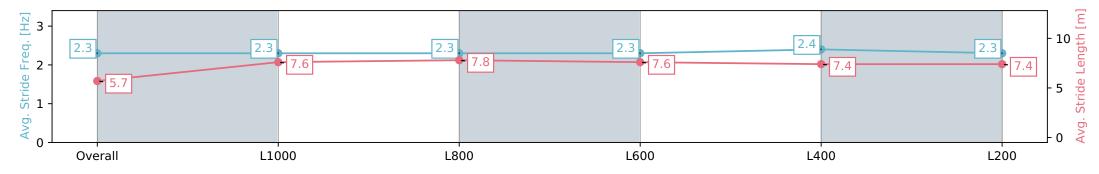

# Race 6: Drakes Supermarkets Rating 0 - 62 Handicap - 1200m

15 May 2024 - 3:41PM

Track Rating: Soft 5, Weather: Overcast, Rail Position: +7m Entire

| Section                | Overall                  | L1000                    | L800                     | L600                     | L400                     | L200                     |
|------------------------|--------------------------|--------------------------|--------------------------|--------------------------|--------------------------|--------------------------|
| Section Times          | 1:11.48 [2]<br>(0:14.55) | 0:56.93 [3]<br>(0:11.17) | 0:45.76 [3]<br>(0:11.17) | 0:34.59 [3]<br>(0:11.45) | 0:23.14 [3]<br>(0:11.22) | 0:11.92 [2]<br>(0:11.92) |
| Average Speed [km/h]   | 49.6                     | 64.4                     | 65.6                     | 64.4                     | 64.1                     | 60.5                     |
| Top Speed [km/h]       | 65.4                     | 65.5                     | 66.6                     | 66.1                     | 66.3                     | 62.3                     |
| Avg. Dist. to Rail [m] | 5.9                      | 2.1                      | 5.3                      | 5.5                      | 8.9                      | 8.0                      |
| Avg. Stride Freq. [Hz] | 2.3                      | 2.3                      | 2.3                      | 2.3                      | 2.3                      | 2.3                      |
| Avg. Stride Length [m] | 5.9                      | 7.7                      | 7.8                      | 7.6                      | 7.6                      | 7.4                      |