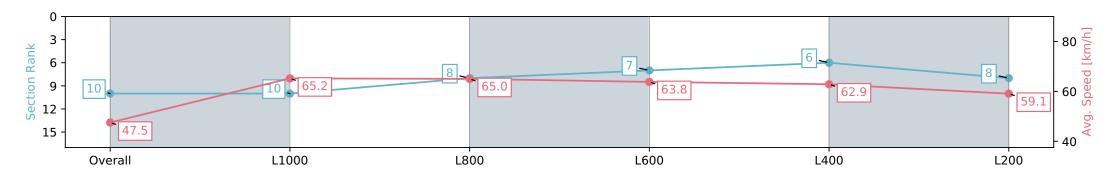

# Race 6: Drakes Supermarkets Rating 0 - 62 Handicap - 1200m

15 May 2024 - 3:41PM

Track Rating: Soft 5, Weather: Overcast, Rail Position: +7m Entire

| Section                | Overall                   | L1000                     | L800                     | L600                     | L400                     | L200                     |
|------------------------|---------------------------|---------------------------|--------------------------|--------------------------|--------------------------|--------------------------|
| Section Times          | 1:12.28 [10]<br>(0:15.14) | 0:57.14 [10]<br>(0:11.05) | 0:46.09 [8]<br>(0:11.14) | 0:34.95 [7]<br>(0:11.32) | 0:23.63 [6]<br>(0:11.45) | 0:12.18 [8]<br>(0:12.18) |
| Average Speed [km/h]   | 47.5                      | 65.2                      | 65.0                     | 63.8                     | 62.9                     | 59.1                     |
| Top Speed [km/h]       | 63.4                      | 66.0                      | 65.4                     | 64.9                     | 64.1                     | 61.4                     |
| Avg. Dist. to Rail [m] | 2.4                       | 1.0                       | 1.8                      | 1.3                      | 4.8                      | 6.2                      |
| Avg. Stride Freq. [Hz] | 2.3                       | 2.5                       | 2.5                      | 2.5                      | 2.5                      | 2.4                      |
| Avg. Stride Length [m] | 5.8                       | 7.3                       | 7.4                      | 7.1                      | 6.9                      | 6.9                      |

Report Created: Wed 15 May 2024 17:09:05 GMT+10 (Note: Timing is based on positional data)

[] Ranking at each section and finish

-:--- No data available at this section