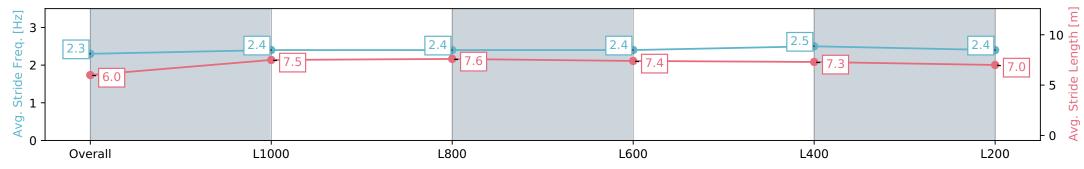

# Race 6: Drakes Supermarkets Rating 0 - 62 Handicap - 1200m

15 May 2024 - 3:41PM

Track Rating: Soft 5, Weather: Overcast, Rail Position: +7m Entire

| Section                | Overall                  | L1000                    | L800                     | L600                     | L400                     | L200                     |
|------------------------|--------------------------|--------------------------|--------------------------|--------------------------|--------------------------|--------------------------|
| Section Times          | 1:11.44 [1]<br>(0:14.78) | 0:56.66 [5]<br>(0:11.26) | 0:45.40 [6]<br>(0:11.12) | 0:34.28 [5]<br>(0:11.36) | 0:22.92 [5]<br>(0:11.01) | 0:11.91 [1]<br>(0:11.91) |
| Average Speed [km/h]   | 48.7                     | 64.0                     | 65.8                     | 65.0                     | 65.3                     | 60.5                     |
| Top Speed [km/h]       | 64.1                     | 65.9                     | 66.3                     | 65.5                     | 66.3                     | 63.7                     |
| Avg. Dist. to Rail [m] | 3.8                      | 0.9                      | 4.6                      | 6.2                      | 11.2                     | 9.7                      |
| Avg. Stride Freq. [Hz] | 2.3                      | 2.4                      | 2.4                      | 2.4                      | 2.5                      | 2.4                      |
| Avg. Stride Length [m] | 6.0                      | 7.5                      | 7.6                      | 7.4                      | 7.3                      | 7.0                      |