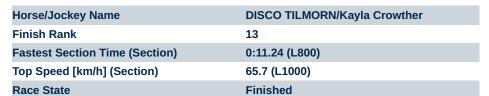

# Race 6: Drakes Supermarkets Rating 0 - 62 Handicap - 1200m

15 May 2024 - 3:41PM

Track Rating: Soft 5, Weather: Overcast, Rail Position: +7m Entire

| Section                | Overall                   | L1000                     | L800                      | L600                      | L400                      | L200                      |
|------------------------|---------------------------|---------------------------|---------------------------|---------------------------|---------------------------|---------------------------|
| Section Times          | 1:13.20 [13]<br>(0:15.49) | 0:57.71 [14]<br>(0:11.45) | 0:46.26 [14]<br>(0:11.24) | 0:35.02 [14]<br>(0:11.53) | 0:23.49 [14]<br>(0:11.52) | 0:11.97 [14]<br>(0:11.97) |
| Average Speed [km/h]   | 46.5                      | 63.0                      | 64.4                      | 62.8                      | 62.5                      | 60.1                      |
| Top Speed [km/h]       | 60.8                      | 65.6                      | 65.7                      | 64.0                      | 64.2                      | 62.2                      |
| Avg. Dist. to Rail [m] | 7.6                       | 2.7                       | 2.5                       | 1.2                       | 2.9                       | 4.1                       |
| Avg. Stride Freq. [Hz] | 2.2                       | 2.5                       | 2.5                       | 2.5                       | 2.4                       | 2.4                       |
| Avg. Stride Length [m] | 5.8                       | 7.1                       | 7.2                       | 7.1                       | 7.2                       | 7.1                       |