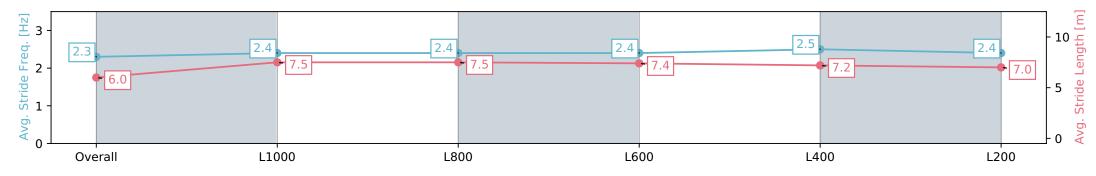

# Race 6: Drakes Supermarkets Rating 0 - 62 Handicap - 1200m

15 May 2024 - 3:41PM

Track Rating: Soft 5, Weather: Overcast, Rail Position: +7m Entire

| Section                | Overall                  | L1000                    | L800                     | L600                     | L400                     | L200                     |
|------------------------|--------------------------|--------------------------|--------------------------|--------------------------|--------------------------|--------------------------|
| Section Times          | 1:11.77 [4]<br>(0:14.67) | 0:57.10 [4]<br>(0:11.22) | 0:45.88 [4]<br>(0:11.19) | 0:34.69 [4]<br>(0:11.32) | 0:23.37 [4]<br>(0:11.31) | 0:12.06 [4]<br>(0:12.06) |
| Average Speed [km/h]   | 49.0                     | 64.3                     | 64.7                     | 63.8                     | 63.7                     | 59.7                     |
| Top Speed [km/h]       | 63.8                     | 64.8                     | 65.7                     | 64.8                     | 64.7                     | 62.5                     |
| Avg. Dist. to Rail [m] | 1.0                      | 0.8                      | 2.0                      | 0.9                      | 3.7                      | 4.9                      |
| Avg. Stride Freq. [Hz] | 2.3                      | 2.4                      | 2.4                      | 2.4                      | 2.5                      | 2.4                      |
| Avg. Stride Length [m] | 6.0                      | 7.5                      | 7.5                      | 7.4                      | 7.2                      | 7.0                      |