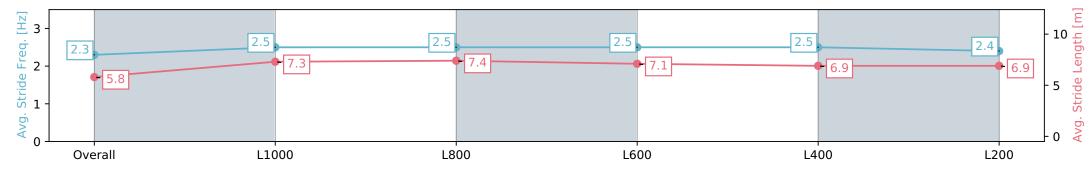

# Race 6: Drakes Supermarkets Rating 0 - 62 Handicap - 1200m

15 May 2024 - 3:41PM

Track Rating: Soft 5, Weather: Overcast, Rail Position: +7m Entire

| Section                | Overall                   | L1000                     | L800                     | L600                     | L400                     | L200                     |
|------------------------|---------------------------|---------------------------|--------------------------|--------------------------|--------------------------|--------------------------|
| Section Times          | 1:12.28 [10]<br>(0:15.14) | 0:57.14 [10]<br>(0:11.05) | 0:46.09 [8]<br>(0:11.14) | 0:34.95 [7]<br>(0:11.32) | 0:23.63 [6]<br>(0:11.45) | 0:12.18 [8]<br>(0:12.18) |
| Average Speed [km/h]   | 47.5                      | 65.2                      | 65.0                     | 63.8                     | 62.9                     | 59.1                     |
| Top Speed [km/h]       | 63.4                      | 66.0                      | 65.4                     | 64.9                     | 64.1                     | 61.4                     |
| Avg. Dist. to Rail [m] | 2.4                       | 1.0                       | 1.8                      | 1.3                      | 4.8                      | 6.2                      |
| Avg. Stride Freq. [Hz] | 2.3                       | 2.5                       | 2.5                      | 2.5                      | 2.5                      | 2.4                      |
| Avg. Stride Length [m] | 5.8                       | 7.3                       | 7.4                      | 7.1                      | 6.9                      | 6.9                      |

Report Created: Wed 15 May 2024 17:09:05 GMT+10 (Note: Timing is based on positional data)

[] Ranking at each section and finish

-:--- No data available at this section