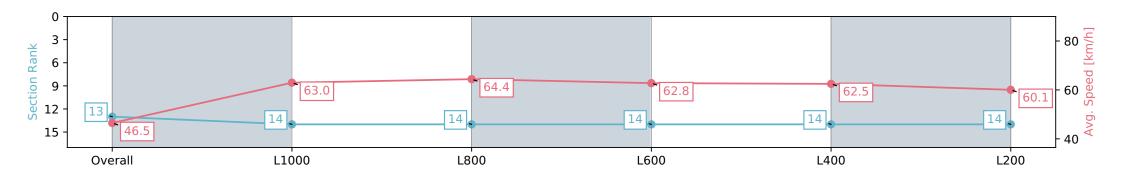

# Race 6: Drakes Supermarkets Rating 0 - 62 Handicap - 1200m

15 May 2024 - 3:41PM

Track Rating: Soft 5, Weather: Overcast, Rail Position: +7m Entire

| Section                | Overall                   | L1000                     | L800                      | L600                      | L400                      | L200                      |
|------------------------|---------------------------|---------------------------|---------------------------|---------------------------|---------------------------|---------------------------|
| Section Times          | 1:13.20 [13]<br>(0:15.49) | 0:57.71 [14]<br>(0:11.45) | 0:46.26 [14]<br>(0:11.24) | 0:35.02 [14]<br>(0:11.53) | 0:23.49 [14]<br>(0:11.52) | 0:11.97 [14]<br>(0:11.97) |
| Average Speed [km/h]   | 46.5                      | 63.0                      | 64.4                      | 62.8                      | 62.5                      | 60.1                      |
| Top Speed [km/h]       | 60.8                      | 65.6                      | 65.7                      | 64.0                      | 64.2                      | 62.2                      |
| Avg. Dist. to Rail [m] | 7.6                       | 2.7                       | 2.5                       | 1.2                       | 2.9                       | 4.1                       |
| Avg. Stride Freq. [Hz] | 2.2                       | 2.5                       | 2.5                       | 2.5                       | 2.4                       | 2.4                       |
| Avg. Stride Length [m] | 5.8                       | 7.1                       | 7.2                       | 7.1                       | 7.2                       | 7.1                       |

Report Created: Wed 15 May 2024 17:09:13 GMT+10 (Note: Timing is based on positional data)

[] Ranking at each section and finish

-:--- No data available at this section