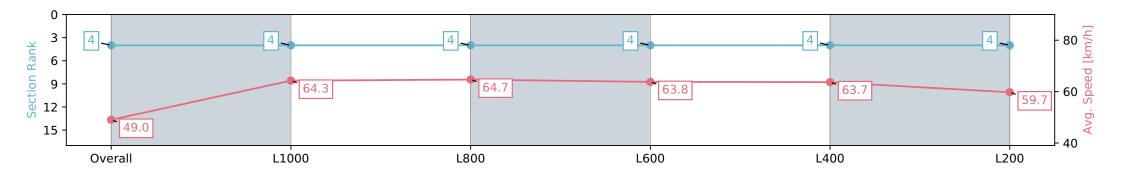

# Race 6: Drakes Supermarkets Rating 0 - 62 Handicap - 1200m

15 May 2024 - 3:41PM

Track Rating: Soft 5, Weather: Overcast, Rail Position: +7m Entire

| Section                | Overall                  | L1000                    | L800                     | L600                     | L400                     | L200                     |
|------------------------|--------------------------|--------------------------|--------------------------|--------------------------|--------------------------|--------------------------|
| Section Times          | 1:11.77 [4]<br>(0:14.67) | 0:57.10 [4]<br>(0:11.22) | 0:45.88 [4]<br>(0:11.19) | 0:34.69 [4]<br>(0:11.32) | 0:23.37 [4]<br>(0:11.31) | 0:12.06 [4]<br>(0:12.06) |
| Average Speed [km/h]   | 49.0                     | 64.3                     | 64.7                     | 63.8                     | 63.7                     | 59.7                     |
| Top Speed [km/h]       | 63.8                     | 64.8                     | 65.7                     | 64.8                     | 64.7                     | 62.5                     |
| Avg. Dist. to Rail [m] | 1.0                      | 0.8                      | 2.0                      | 0.9                      | 3.7                      | 4.9                      |
| Avg. Stride Freq. [Hz] | 2.3                      | 2.4                      | 2.4                      | 2.4                      | 2.5                      | 2.4                      |
| Avg. Stride Length [m] | 6.0                      | 7.5                      | 7.5                      | 7.4                      | 7.2                      | 7.0                      |