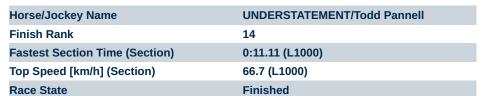

# Race 6: Drakes Supermarkets Rating 0 - 62 Handicap - 1200m

15 May 2024 - 3:41PM

Track Rating: Soft 5, Weather: Overcast, Rail Position: +7m Entire

| Section                | Overall                   | L1000                    | L800                     | L600                     | L400                      | L200                      |
|------------------------|---------------------------|--------------------------|--------------------------|--------------------------|---------------------------|---------------------------|
| Section Times          | 1:13.23 [14]<br>(0:15.05) | 0:58.18 [8]<br>(0:11.11) | 0:47.07 [7]<br>(0:11.18) | 0:35.89 [9]<br>(0:11.56) | 0:24.32 [11]<br>(0:11.73) | 0:12.59 [13]<br>(0:12.59) |
| Average Speed [km/h]   | 47.9                      | 64.9                     | 65.8                     | 64.1                     | 61.4                      | 57.2                      |
| Top Speed [km/h]       | 63.0                      | 65.9                     | 66.7                     | 65.3                     | 63.6                      | 59.6                      |
| Avg. Dist. to Rail [m] | 4.5                       | 2.5                      | 6.4                      | 7.6                      | 11.8                      | 10.6                      |
| Avg. Stride Freq. [Hz] | 2.1                       | 2.3                      | 2.4                      | 2.4                      | 2.3                       | 2.2                       |
| Avg. Stride Length [m] | 6.2                       | 7.7                      | 7.7                      | 7.5                      | 7.4                       | 7.2                       |