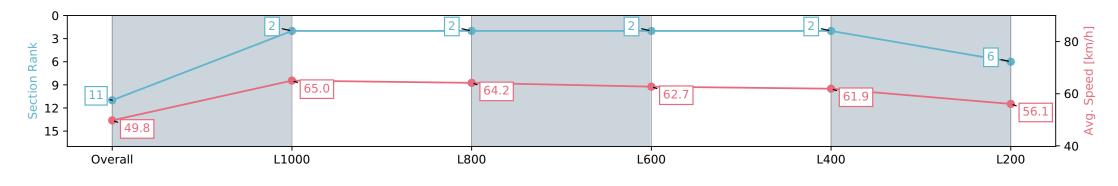

# Race 6: Drakes Supermarkets Rating 0 - 62 Handicap - 1200m

15 May 2024 - 3:41PM

Track Rating: Soft 5, Weather: Overcast, Rail Position: +7m Entire

| Section                | Overall                   | L1000                    | L800                     | L600                     | L400                     | L200                     |
|------------------------|---------------------------|--------------------------|--------------------------|--------------------------|--------------------------|--------------------------|
| Section Times          | 1:12.76 [11]<br>(0:14.45) | 0:58.31 [2]<br>(0:11.06) | 0:47.25 [2]<br>(0:11.32) | 0:35.93 [2]<br>(0:11.47) | 0:24.46 [2]<br>(0:11.62) | 0:12.84 [6]<br>(0:12.84) |
| Average Speed [km/h]   | 49.8                      | 65.0                     | 64.2                     | 62.7                     | 61.9                     | 56.1                     |
| Top Speed [km/h]       | 64.0                      | 65.9                     | 65.0                     | 63.9                     | 64.2                     | 59.1                     |
| Avg. Dist. to Rail [m] | 1.6                       | 0.8                      | 2.3                      | 0.8                      | 2.0                      | 2.3                      |
| Avg. Stride Freq. [Hz] | 2.4                       | 2.5                      | 2.5                      | 2.5                      | 2.5                      | 2.4                      |
| Avg. Stride Length [m] | 5.8                       | 7.1                      | 6.9                      | 6.9                      | 6.7                      | 6.4                      |

Report Created: Wed 15 May 2024 17:09:08 GMT+10 (Note: Timing is based on positional data)

[] Ranking at each section and finish

-:--- No data available at this section

Race 6: Drakes Supermarkets Rating 0 - 62 Handicap - 1200m