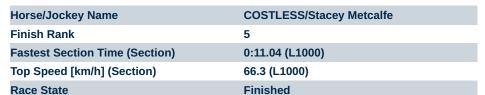

# Race 6: Drakes Supermarkets Rating 0 - 62 Handicap - 1200m

15 May 2024 - 3:41PM

Track Rating: Soft 5, Weather: Overcast, Rail Position: +7m Entire

| Section                | Overall                  | L1000                    | L800                     | L600                     | L400                     | L200                     |
|------------------------|--------------------------|--------------------------|--------------------------|--------------------------|--------------------------|--------------------------|
| Section Times          | 1:11.86 [5]<br>(0:14.41) | 0:57.45 [1]<br>(0:11.04) | 0:46.41 [1]<br>(0:11.19) | 0:35.22 [1]<br>(0:11.60) | 0:23.62 [1]<br>(0:11.43) | 0:12.19 [3]<br>(0:12.19) |
| Average Speed [km/h]   | 50.0                     | 65.1                     | 65.3                     | 62.8                     | 63.0                     | 59.1                     |
| Top Speed [km/h]       | 65.1                     | 66.1                     | 66.3                     | 63.7                     | 63.5                     | 61.8                     |
| Avg. Dist. to Rail [m] | 2.2                      | 0.3                      | 3.6                      | 3.8                      | 7.4                      | 7.3                      |
| Avg. Stride Freq. [Hz] | 2.3                      | 2.4                      | 2.4                      | 2.3                      | 2.4                      | 2.3                      |
| Avg. Stride Length [m] | 6.0                      | 7.7                      | 7.6                      | 7.5                      | 7.4                      | 7.3                      |