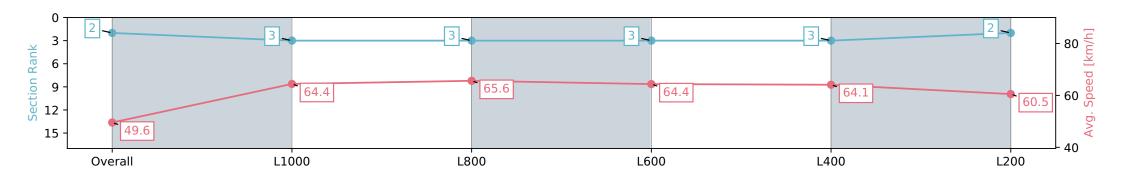

# Race 6: Drakes Supermarkets Rating 0 - 62 Handicap - 1200m

15 May 2024 - 3:41PM

Track Rating: Soft 5, Weather: Overcast, Rail Position: +7m Entire

| Section                | Overall                  | L1000                    | L800                     | L600                     | L400                     | L200                     |
|------------------------|--------------------------|--------------------------|--------------------------|--------------------------|--------------------------|--------------------------|
| Section Times          | 1:11.48 [2]<br>(0:14.55) | 0:56.93 [3]<br>(0:11.17) | 0:45.76 [3]<br>(0:11.17) | 0:34.59 [3]<br>(0:11.45) | 0:23.14 [3]<br>(0:11.22) | 0:11.92 [2]<br>(0:11.92) |
| Average Speed [km/h]   | 49.6                     | 64.4                     | 65.6                     | 64.4                     | 64.1                     | 60.5                     |
| Top Speed [km/h]       | 65.4                     | 65.5                     | 66.6                     | 66.1                     | 66.3                     | 62.3                     |
| Avg. Dist. to Rail [m] | 5.9                      | 2.1                      | 5.3                      | 5.5                      | 8.9                      | 8.0                      |
| Avg. Stride Freq. [Hz] | 2.3                      | 2.3                      | 2.3                      | 2.3                      | 2.3                      | 2.3                      |
| Avg. Stride Length [m] | 5.9                      | 7.7                      | 7.8                      | 7.6                      | 7.6                      | 7.4                      |