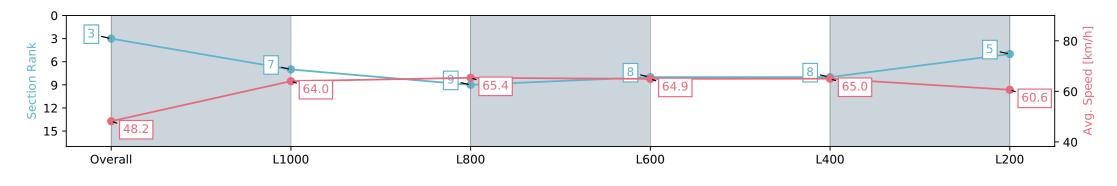

# Race 6: Drakes Supermarkets Rating 0 - 62 Handicap - 1200m

15 May 2024 - 3:41PM

Track Rating: Soft 5, Weather: Overcast, Rail Position: +7m Entire

| Section                | Overall                  | L1000                    | L800                     | L600                     | L400                     | L200                     |
|------------------------|--------------------------|--------------------------|--------------------------|--------------------------|--------------------------|--------------------------|
| Section Times          | 1:11.60 [3]<br>(0:14.94) | 0:56.66 [7]<br>(0:11.26) | 0:45.40 [9]<br>(0:11.14) | 0:34.26 [8]<br>(0:11.32) | 0:22.94 [8]<br>(0:11.06) | 0:11.88 [5]<br>(0:11.88) |
| Average Speed [km/h]   | 48.2                     | 64.0                     | 65.4                     | 64.9                     | 65.0                     | 60.6                     |
| Top Speed [km/h]       | 62.5                     | 65.0                     | 66.0                     | 66.1                     | 66.6                     | 63.3                     |
| Avg. Dist. to Rail [m] | 1.6                      | 0.5                      | 3.2                      | 4.9                      | 8.1                      | 6.6                      |
| Avg. Stride Freq. [Hz] | 2.3                      | 2.4                      | 2.4                      | 2.4                      | 2.5                      | 2.4                      |
| Avg. Stride Length [m] | 5.9                      | 7.5                      | 7.7                      | 7.6                      | 7.3                      | 7.1                      |