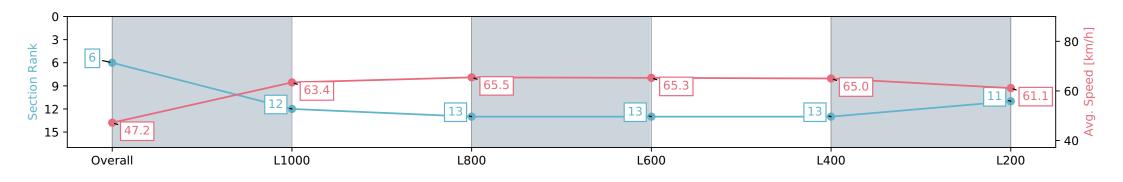

# Race 6: Drakes Supermarkets Rating 0 - 62 Handicap - 1200m

15 May 2024 - 3:41PM

Track Rating: Soft 5, Weather: Overcast, Rail Position: +7m Entire

| Section                | Overall                  | L1000                     | L800                      | L600                      | L400                      | L200                      |
|------------------------|--------------------------|---------------------------|---------------------------|---------------------------|---------------------------|---------------------------|
| Section Times          | 1:11.99 [6]<br>(0:15.26) | 0:56.73 [12]<br>(0:11.37) | 0:45.36 [13]<br>(0:11.20) | 0:34.16 [13]<br>(0:11.30) | 0:22.86 [13]<br>(0:11.08) | 0:11.78 [11]<br>(0:11.78) |
| Average Speed [km/h]   | 47.2                     | 63.4                      | 65.5                      | 65.3                      | 65.0                      | 61.1                      |
| Top Speed [km/h]       | 62.0                     | 65.0                      | 66.2                      | 66.7                      | 65.9                      | 63.8                      |
| Avg. Dist. to Rail [m] | 8.6                      | 3.5                       | 5.3                       | 6.9                       | 12.5                      | 10.6                      |
| Avg. Stride Freq. [Hz] | 2.2                      | 2.2                       | 2.2                       | 2.3                       | 2.4                       | 2.3                       |
| Avg. Stride Length [m] | 6.0                      | 7.8                       | 8.0                       | 7.8                       | 7.6                       | 7.4                       |