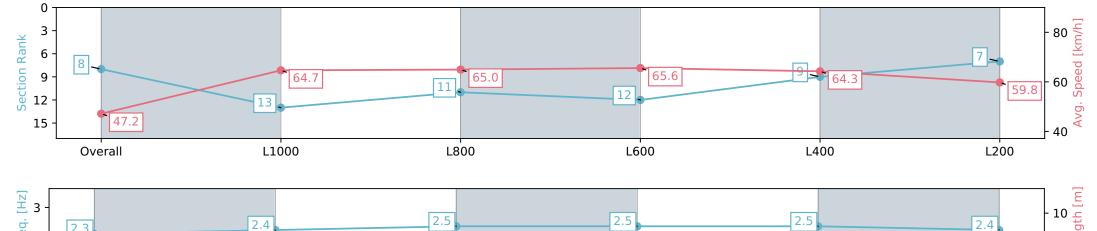

# Race 6: Drakes Supermarkets Rating 0 - 62 Handicap - 1200m

15 May 2024 - 3:41PM

Track Rating: Soft 5, Weather: Overcast, Rail Position: +7m Entire

| Section                | Overall                  | L1000                     | L800                      | L600                      | L400                     | L200                     |
|------------------------|--------------------------|---------------------------|---------------------------|---------------------------|--------------------------|--------------------------|
| Section Times          | 1:12.05 [8]<br>(0:15.26) | 0:56.79 [13]<br>(0:11.15) | 0:45.64 [11]<br>(0:11.26) | 0:34.38 [12]<br>(0:11.14) | 0:23.24 [9]<br>(0:11.20) | 0:12.04 [7]<br>(0:12.04) |
| Average Speed [km/h]   | 47.2                     | 64.7                      | 65.0                      | 65.6                      | 64.3                     | 59.8                     |
| Top Speed [km/h]       | 62.2                     | 65.9                      | 66.0                      | 66.9                      | 65.2                     | 63.0                     |
| Avg. Dist. to Rail [m] | 5.3                      | 1.0                       | 4.6                       | 3.3                       | 3.5                      | 4.0                      |
| Avg. Stride Freq. [Hz] | 2.3                      | 2.4                       | 2.5                       | 2.5                       | 2.5                      | 2.4                      |
| Avg. Stride Length [m] | 5.7                      | 7.4                       | 7.3                       | 7.2                       | 7.1                      | 6.9                      |