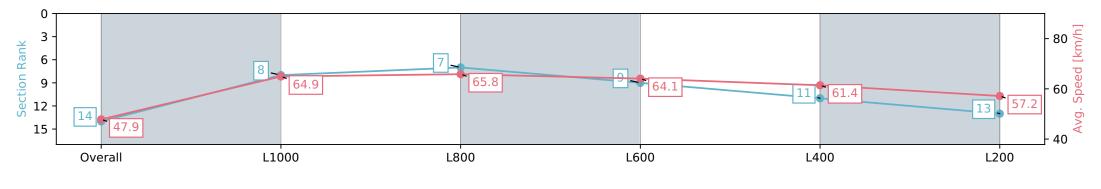

# Race 6: Drakes Supermarkets Rating 0 - 62 Handicap - 1200m

15 May 2024 - 3:41PM

Track Rating: Soft 5, Weather: Overcast, Rail Position: +7m Entire

| Section                | Overall                   | L1000                    | L800                     | L600                     | L400                      | L200                      |
|------------------------|---------------------------|--------------------------|--------------------------|--------------------------|---------------------------|---------------------------|
| Section Times          | 1:13.23 [14]<br>(0:15.05) | 0:58.18 [8]<br>(0:11.11) | 0:47.07 [7]<br>(0:11.18) | 0:35.89 [9]<br>(0:11.56) | 0:24.32 [11]<br>(0:11.73) | 0:12.59 [13]<br>(0:12.59) |
| Average Speed [km/h]   | 47.9                      | 64.9                     | 65.8                     | 64.1                     | 61.4                      | 57.2                      |
| Top Speed [km/h]       | 63.0                      | 65.9                     | 66.7                     | 65.3                     | 63.6                      | 59.6                      |
| Avg. Dist. to Rail [m] | 4.5                       | 2.5                      | 6.4                      | 7.6                      | 11.8                      | 10.6                      |
| Avg. Stride Freq. [Hz] | 2.1                       | 2.3                      | 2.4                      | 2.4                      | 2.3                       | 2.2                       |
| Avg. Stride Length [m] | 6.2                       | 7.7                      | 7.7                      | 7.5                      | 7.4                       | 7.2                       |

Report Created: Wed 15 May 2024 17:09:17 GMT+10 (Note: Timing is based on positional data)

[] Ranking at each section and finish

-:--- No data available at this section