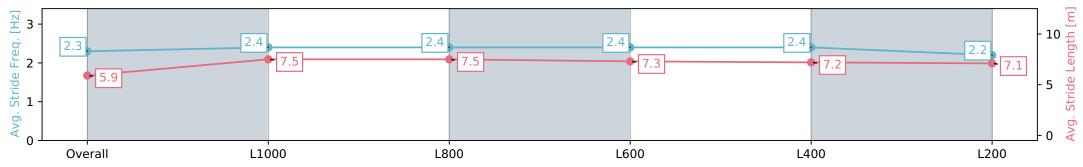

15 May 2024 - 3:41PM

Track Rating: Soft 5, Weather: Overcast, Rail Position: +7m Entire

| Section                | Overall                   | L1000                    | L800                     | L600                     | L400                     | L200                      |
|------------------------|---------------------------|--------------------------|--------------------------|--------------------------|--------------------------|---------------------------|
| Section Times          | 1:12.82 [12]<br>(0:14.80) | 0:58.02 [6]<br>(0:11.17) | 0:46.85 [5]<br>(0:11.25) | 0:35.60 [6]<br>(0:11.43) | 0:24.17 [7]<br>(0:11.64) | 0:12.53 [12]<br>(0:12.53) |
| Average Speed [km/h]   | 48.7                      | 64.5                     | 64.6                     | 63.7                     | 61.9                     | 57.4                      |
| Top Speed [km/h]       | 63.9                      | 65.7                     | 66.1                     | 64.3                     | 63.2                     | 60.2                      |
| Avg. Dist. to Rail [m] | 1.6                       | 0.5                      | 3.1                      | 2.8                      | 5.8                      | 6.1                       |
| Avg. Stride Freq. [Hz] | 2.3                       | 2.4                      | 2.4                      | 2.4                      | 2.4                      | 2.2                       |
| Avg. Stride Length [m] | 5.9                       | 7.5                      | 7.5                      | 7.3                      | 7.2                      | 7.1                       |