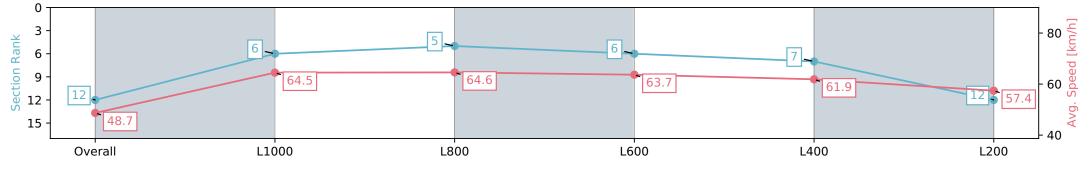

15 May 2024 - 3:41PM

Track Rating: Soft 5, Weather: Overcast, Rail Position: +7m Entire

| Section                | Overall                   | L1000                    | L800                     | L600                     | L400                     | L200                      |
|------------------------|---------------------------|--------------------------|--------------------------|--------------------------|--------------------------|---------------------------|
| Section Times          | 1:12.82 [12]<br>(0:14.80) | 0:58.02 [6]<br>(0:11.17) | 0:46.85 [5]<br>(0:11.25) | 0:35.60 [6]<br>(0:11.43) | 0:24.17 [7]<br>(0:11.64) | 0:12.53 [12]<br>(0:12.53) |
| Average Speed [km/h]   | 48.7                      | 64.5                     | 64.6                     | 63.7                     | 61.9                     | 57.4                      |
| Top Speed [km/h]       | 63.9                      | 65.7                     | 66.1                     | 64.3                     | 63.2                     | 60.2                      |
| Avg. Dist. to Rail [m] | 1.6                       | 0.5                      | 3.1                      | 2.8                      | 5.8                      | 6.1                       |
| Avg. Stride Freq. [Hz] | 2.3                       | 2.4                      | 2.4                      | 2.4                      | 2.4                      | 2.2                       |
| Avg. Stride Length [m] | 5.9                       | 7.5                      | 7.5                      | 7.3                      | 7.2                      | 7.1                       |