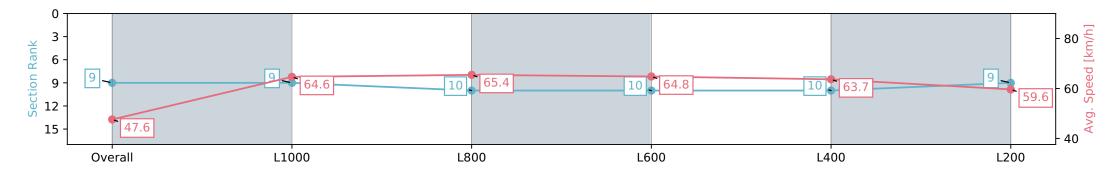

## Race 6: Drakes Supermarkets Rating 0 - 62 Handicap - 1200m

15 May 2024 - 3:41PM

Track Rating: Soft 5, Weather: Overcast, Rail Position: +7m Entire

| Section                | Overall                  | L1000                    | L800                      | L600                      | L400                      | L200                     |
|------------------------|--------------------------|--------------------------|---------------------------|---------------------------|---------------------------|--------------------------|
| Section Times          | 1:12.23 [9]<br>(0:15.13) | 0:57.10 [9]<br>(0:11.16) | 0:45.94 [10]<br>(0:11.20) | 0:34.74 [10]<br>(0:11.37) | 0:23.37 [10]<br>(0:11.30) | 0:12.07 [9]<br>(0:12.07) |
| Average Speed [km/h]   | 47.6                     | 64.6                     | 65.4                      | 64.8                      | 63.7                      | 59.6                     |
| Top Speed [km/h]       | 63.2                     | 65.2                     | 66.1                      | 65.9                      | 65.5                      | 61.7                     |
| Avg. Dist. to Rail [m] | 3.5                      | 2.1                      | 5.8                       | 5.5                       | 10.7                      | 9.8                      |
| Avg. Stride Freq. [Hz] | 2.1                      | 2.2                      | 2.3                       | 2.3                       | 2.3                       | 2.2                      |
| Avg. Stride Length [m] | 6.2                      | 8.1                      | 8.0                       | 7.9                       | 7.8                       | 7.5                      |