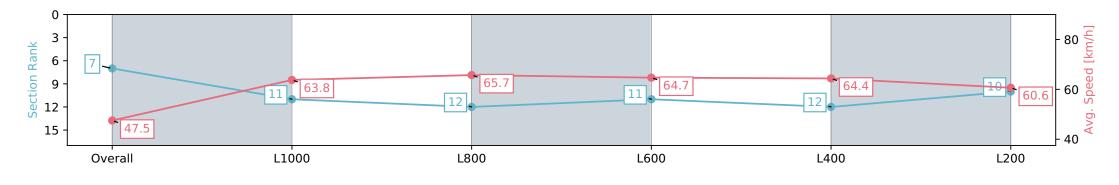

# Race 6: Drakes Supermarkets Rating 0 - 62 Handicap - 1200m

15 May 2024 - 3:41PM

Track Rating: Soft 5, Weather: Overcast, Rail Position: +7m Entire

| Section                | Overall                  | L1000                     | L800                      | L600                      | L400                      | L200                      |
|------------------------|--------------------------|---------------------------|---------------------------|---------------------------|---------------------------|---------------------------|
| Section Times          | 1:12.04 [7]<br>(0:15.18) | 0:56.86 [11]<br>(0:11.30) | 0:45.56 [12]<br>(0:11.13) | 0:34.43 [11]<br>(0:11.38) | 0:23.05 [12]<br>(0:11.19) | 0:11.86 [10]<br>(0:11.86) |
| Average Speed [km/h]   | 47.5                     | 63.8                      | 65.7                      | 64.7                      | 64.4                      | 60.6                      |
| Top Speed [km/h]       | 61.8                     | 65.0                      | 66.9                      | 66.9                      | 65.7                      | 63.0                      |
| Avg. Dist. to Rail [m] | 6.7                      | 2.6                       | 4.7                       | 6.2                       | 12.2                      | 10.4                      |
| Avg. Stride Freq. [Hz] | 2.3                      | 2.3                       | 2.3                       | 2.3                       | 2.4                       | 2.3                       |
| Avg. Stride Length [m] | 5.7                      | 7.6                       | 7.8                       | 7.6                       | 7.4                       | 7.4                       |