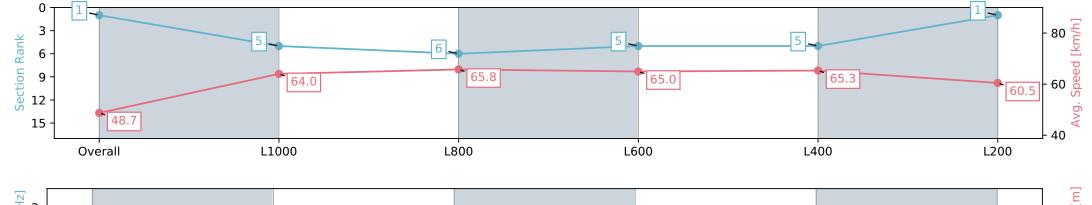

# Race 6: Drakes Supermarkets Rating 0 - 62 Handicap - 1200m

15 May 2024 - 3:41PM

Track Rating: Soft 5, Weather: Overcast, Rail Position: +7m Entire

| Section                | Overall                  | L1000                    | L800                     | L600                     | L400                     | L200                     |
|------------------------|--------------------------|--------------------------|--------------------------|--------------------------|--------------------------|--------------------------|
| Section Times          | 1:11.44 [1]<br>(0:14.78) | 0:56.66 [5]<br>(0:11.26) | 0:45.40 [6]<br>(0:11.12) | 0:34.28 [5]<br>(0:11.36) | 0:22.92 [5]<br>(0:11.01) | 0:11.91 [1]<br>(0:11.91) |
| Average Speed [km/h]   | 48.7                     | 64.0                     | 65.8                     | 65.0                     | 65.3                     | 60.5                     |
| Top Speed [km/h]       | 64.1                     | 65.9                     | 66.3                     | 65.5                     | 66.3                     | 63.7                     |
| Avg. Dist. to Rail [m] | 3.8                      | 0.9                      | 4.6                      | 6.2                      | 11.2                     | 9.7                      |
| Avg. Stride Freq. [Hz] | 2.3                      | 2.4                      | 2.4                      | 2.4                      | 2.5                      | 2.4                      |
| Avg. Stride Length [m] | 6.0                      | 7.5                      | 7.6                      | 7.4                      | 7.3                      | 7.0                      |