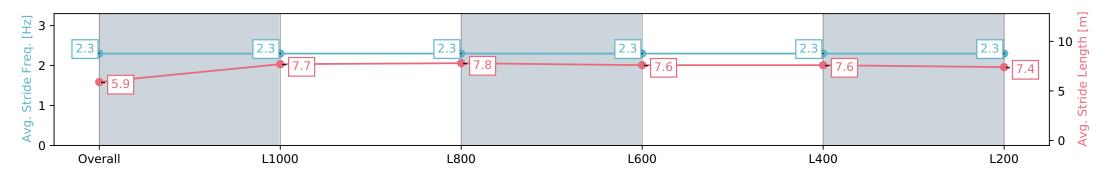

# Race 6: Drakes Supermarkets Rating 0 - 62 Handicap - 1200m

15 May 2024 - 3:41PM

Track Rating: Soft 5, Weather: Overcast, Rail Position: +7m Entire

| Section                | Overall                  | L1000                    | L800                     | L600                     | L400                     | L200                     |
|------------------------|--------------------------|--------------------------|--------------------------|--------------------------|--------------------------|--------------------------|
| Section Times          | 1:11.48 [2]<br>(0:14.55) | 0:56.93 [3]<br>(0:11.17) | 0:45.76 [3]<br>(0:11.17) | 0:34.59 [3]<br>(0:11.45) | 0:23.14 [3]<br>(0:11.22) | 0:11.92 [2]<br>(0:11.92) |
| Average Speed [km/h]   | 49.6                     | 64.4                     | 65.6                     | 64.4                     | 64.1                     | 60.5                     |
| Top Speed [km/h]       | 65.4                     | 65.5                     | 66.6                     | 66.1                     | 66.3                     | 62.3                     |
| Avg. Dist. to Rail [m] | 5.9                      | 2.1                      | 5.3                      | 5.5                      | 8.9                      | 8.0                      |
| Avg. Stride Freq. [Hz] | 2.3                      | 2.3                      | 2.3                      | 2.3                      | 2.3                      | 2.3                      |
| Avg. Stride Length [m] | 5.9                      | 7.7                      | 7.8                      | 7.6                      | 7.6                      | 7.4                      |