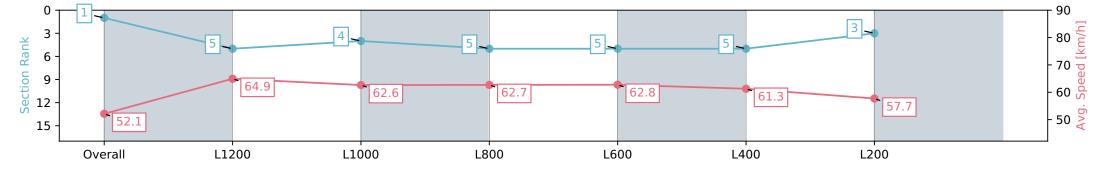

# Race 4: Sportsbet Bet With Mates Class Two Handicap - 1400m

01 May 2024 - 1:51PM

Track Rating: Good 4, Weather: Fine, Rail Position: +7m Entire, +4m 1200m Chute

| Section                | Overall                  | L1200                    | L1000                    | L800                     | L600                     | L400                     | L200                     |
|------------------------|--------------------------|--------------------------|--------------------------|--------------------------|--------------------------|--------------------------|--------------------------|
| Section Times          | 1:25.38 [1]<br>(0:13.81) | 1:11.57 [5]<br>(0:11.19) | 1:00.38 [4]<br>(0:12.09) | 0:48.29 [5]<br>(0:12.07) | 0:36.22 [5]<br>(0:12.00) | 0:24.22 [5]<br>(0:11.76) | 0:12.46 [3]<br>(0:12.46) |
| Average Speed [km/h]   | 52.1                     | 64.9                     | 62.6                     | 62.7                     | 62.8                     | 61.3                     | 57.7                     |
| Top Speed [km/h]       | 64.0                     | 66.0                     | 64.6                     | 63.2                     | 63.4                     | 63.0                     | 59.9                     |
| Avg. Dist. to Rail [m] | 10.7                     | 9.1                      | 10.0                     | 10.0                     | 10.5                     | 13.6                     | 12.9                     |
| Avg. Stride Freq. [Hz] | 2.2                      | 2.2                      | 2.2                      | 2.2                      | 2.2                      | 2.3                      | 2.2                      |
| Avg. Stride Length [m] | 6.4                      | 8.0                      | 7.9                      | 7.9                      | 7.9                      | 7.5                      | 7.3                      |