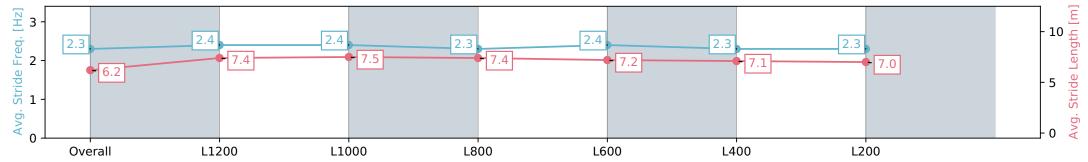

# Race 4: Sportsbet Bet With Mates Class Two Handicap - 1400m

01 May 2024 - 1:51PM

| Section                | Overall                  | L1200                     | L1000                     | L800                     | L600                      | L400                      | L200                      |
|------------------------|--------------------------|---------------------------|---------------------------|--------------------------|---------------------------|---------------------------|---------------------------|
| Section Times          | 1:26.07 [9]<br>(0:14.15) | 1:11.92 [11]<br>(0:11.25) | 1:00.67 [10]<br>(0:11.92) | 0:48.75 [9]<br>(0:12.14) | 0:36.61 [10]<br>(0:12.15) | 0:24.46 [11]<br>(0:11.81) | 0:12.65 [10]<br>(0:12.65) |
| Average Speed [km/h]   | 50.9                     | 64.6                      | 64.1                      | 63.1                     | 62.9                      | 61.0                      | 56.9                      |
| Top Speed [km/h]       | 65.7                     | 66.0                      | 66.7                      | 64.3                     | 64.6                      | 62.7                      | 59.4                      |
| Avg. Dist. to Rail [m] | 15.4                     | 11.4                      | 11.6                      | 12.6                     | 13.8                      | 16.7                      | 16.6                      |
| Avg. Stride Freq. [Hz] | 2.3                      | 2.4                       | 2.4                       | 2.3                      | 2.4                       | 2.3                       | 2.3                       |
| Avg. Stride Length [m] | 6.2                      | 7.4                       | 7.5                       | 7.4                      | 7.2                       | 7.1                       | 7.0                       |