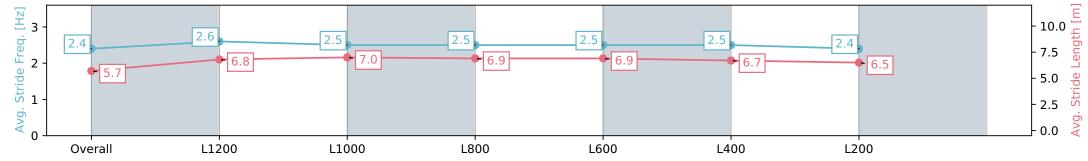

### Race 4: Sportsbet Bet With Mates Class Two Handicap - 1400m

01 May 2024 - 1:51PM

| Section                | Overall                   | L1200                     | L1000                     | L800                      | L600                      | L400                      | L200                      |
|------------------------|---------------------------|---------------------------|---------------------------|---------------------------|---------------------------|---------------------------|---------------------------|
| Section Times          | 1:26.83 [12]<br>(0:14.57) | 1:12.25 [14]<br>(0:11.36) | 1:00.89 [14]<br>(0:12.00) | 0:48.89 [14]<br>(0:12.03) | 0:36.86 [14]<br>(0:11.91) | 0:24.95 [13]<br>(0:11.98) | 0:12.97 [13]<br>(0:12.97) |
| Average Speed [km/h]   | 49.4                      | 64.0                      | 63.0                      | 62.6                      | 63.2                      | 60.1                      | 55.5                      |
| Top Speed [km/h]       | 62.4                      | 65.6                      | 65.1                      | 63.3                      | 64.4                      | 63.1                      | 58.5                      |
| Avg. Dist. to Rail [m] | 15.8                      | 10.4                      | 9.5                       | 9.4                       | 10.0                      | 12.3                      | 13.0                      |
| Avg. Stride Freq. [Hz] | 2.4                       | 2.6                       | 2.5                       | 2.5                       | 2.5                       | 2.5                       | 2.4                       |
| Avg. Stride Length [m] | 5.7                       | 6.8                       | 7.0                       | 6.9                       | 6.9                       | 6.7                       | 6.5                       |