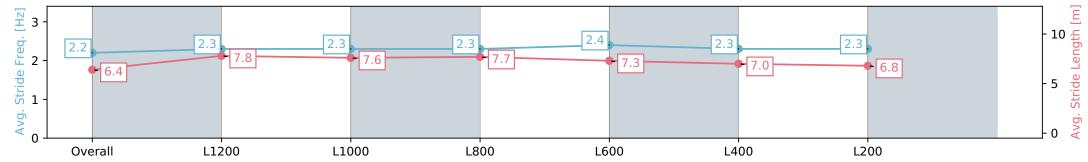

# Race 4: Sportsbet Bet With Mates Class Two Handicap - 1400m

01 May 2024 - 1:51PM

Track Rating: Good 4, Weather: Fine, Rail Position: +7m Entire, +4m 1200m Chute

| Section                | Overall                  | L1200                    | L1000                    | L800                     | L600                     | L400                     | L200                     |
|------------------------|--------------------------|--------------------------|--------------------------|--------------------------|--------------------------|--------------------------|--------------------------|
| Section Times          | 1:26.02 [8]<br>(0:14.05) | 1:11.97 [8]<br>(0:11.02) | 1:00.95 [6]<br>(0:11.85) | 0:49.10 [3]<br>(0:11.94) | 0:37.16 [3]<br>(0:12.10) | 0:25.06 [3]<br>(0:12.07) | 0:12.99 [6]<br>(0:12.99) |
| Average Speed [km/h]   | 51.3                     | 65.9                     | 64.3                     | 63.8                     | 62.6                     | 59.7                     | 55.4                     |
| Top Speed [km/h]       | 63.5                     | 67.4                     | 65.7                     | 64.6                     | 63.8                     | 63.4                     | 58.1                     |
| Avg. Dist. to Rail [m] | 14.1                     | 10.4                     | 11.3                     | 11.4                     | 11.7                     | 13.9                     | 14.2                     |
| Avg. Stride Freq. [Hz] | 2.2                      | 2.3                      | 2.3                      | 2.3                      | 2.4                      | 2.3                      | 2.3                      |
| Avg. Stride Length [m] | 6.4                      | 7.8                      | 7.6                      | 7.7                      | 7.3                      | 7.0                      | 6.8                      |