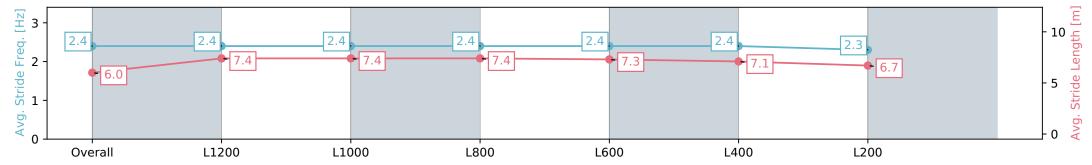

# Race 4: Sportsbet Bet With Mates Class Two Handicap - 1400m

01 May 2024 - 1:51PM

Track Rating: Good 4, Weather: Fine, Rail Position: +7m Entire, +4m 1200m Chute

| Section                | Overall                  | L1200                    | L1000                    | L800                     | L600                     | L400                     | L200                     |
|------------------------|--------------------------|--------------------------|--------------------------|--------------------------|--------------------------|--------------------------|--------------------------|
| Section Times          | 1:25.55 [6]<br>(0:13.70) | 1:11.85 [1]<br>(0:11.14) | 1:00.71 [2]<br>(0:11.91) | 0:48.80 [1]<br>(0:11.98) | 0:36.82 [1]<br>(0:11.77) | 0:25.05 [1]<br>(0:11.87) | 0:13.18 [1]<br>(0:13.18) |
| Average Speed [km/h]   | 52.6                     | 65.1                     | 63.5                     | 63.1                     | 63.6                     | 60.6                     | 54.6                     |
| Top Speed [km/h]       | 65.9                     | 66.0                     | 64.4                     | 63.7                     | 64.8                     | 63.8                     | 58.3                     |
| Avg. Dist. to Rail [m] | 13.7                     | 9.9                      | 9.4                      | 10.3                     | 8.4                      | 8.7                      | 8.6                      |
| Avg. Stride Freq. [Hz] | 2.4                      | 2.4                      | 2.4                      | 2.4                      | 2.4                      | 2.4                      | 2.3                      |
| Avg. Stride Length [m] | 6.0                      | 7.4                      | 7.4                      | 7.4                      | 7.3                      | 7.1                      | 6.7                      |