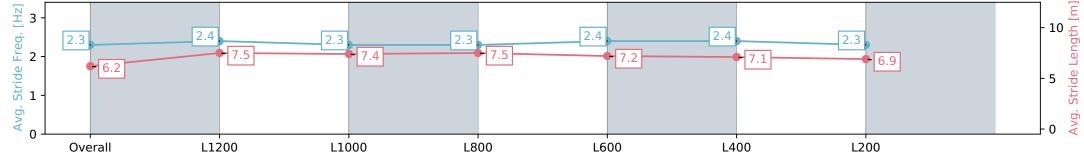

# Race 4: Sportsbet Bet With Mates Class Two Handicap - 1400m

01 May 2024 - 1:51PM

| Section                | Overall                  | L1200                    | L1000                    | L800                      | L600                      | L400                     | L200                     |
|------------------------|--------------------------|--------------------------|--------------------------|---------------------------|---------------------------|--------------------------|--------------------------|
| Section Times          | 1:25.43 [3]<br>(0:14.06) | 1:11.37 [9]<br>(0:11.28) | 1:00.09 [9]<br>(0:12.12) | 0:47.97 [11]<br>(0:12.06) | 0:35.91 [11]<br>(0:11.77) | 0:24.14 [7]<br>(0:11.75) | 0:12.39 [7]<br>(0:12.39) |
| Average Speed [km/h]   | 51.2                     | 64.2                     | 61.8                     | 62.2                      | 63.4                      | 61.4                     | 58.1                     |
| Top Speed [km/h]       | 63.8                     | 65.1                     | 62.6                     | 63.7                      | 64.7                      | 63.5                     | 59.7                     |
| Avg. Dist. to Rail [m] | 6.6                      | 6.5                      | 7.5                      | 8.3                       | 8.3                       | 10.1                     | 9.0                      |
| Avg. Stride Freq. [Hz] | 2.2                      | 2.3                      | 2.2                      | 2.3                       | 2.3                       | 2.3                      | 2.2                      |
| Avg. Stride Length [m] | 6.5                      | 7.8                      | 7.6                      | 7.5                       | 7.6                       | 7.4                      | 7.2                      |