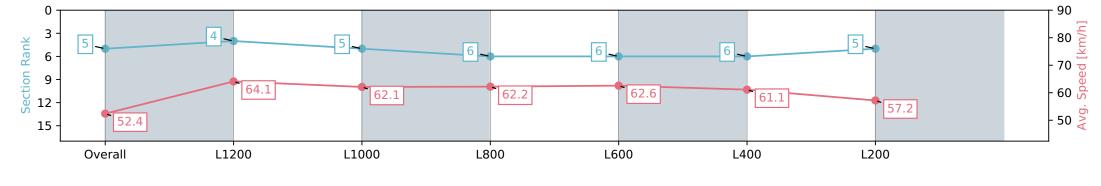

# Race 4: Sportsbet Bet With Mates Class Two Handicap - 1400m

01 May 2024 - 1:51PM

Track Rating: Good 4, Weather: Fine, Rail Position: +7m Entire, +4m 1200m Chute

| Section                | Overall                  | L1200                    | L1000                    | L800                     | L600                     | L400                     | L200                     |
|------------------------|--------------------------|--------------------------|--------------------------|--------------------------|--------------------------|--------------------------|--------------------------|
| Section Times          | 1:25.55 [5]<br>(0:13.75) | 1:11.80 [4]<br>(0:11.28) | 1:00.51 [5]<br>(0:12.09) | 0:48.42 [6]<br>(0:12.08) | 0:36.34 [6]<br>(0:11.97) | 0:24.37 [6]<br>(0:11.80) | 0:12.57 [5]<br>(0:12.56) |
| Average Speed [km/h]   | 52.4                     | 64.1                     | 62.1                     | 62.2                     | 62.6                     | 61.1                     | 57.2                     |
| Top Speed [km/h]       | 63.9                     | 64.9                     | 63.3                     | 63.3                     | 63.9                     | 62.9                     | 60.2                     |
| Avg. Dist. to Rail [m] | 7.7                      | 7.3                      | 8.4                      | 8.8                      | 9.1                      | 11.8                     | 12.1                     |
| Avg. Stride Freq. [Hz] | 2.3                      | 2.4                      | 2.4                      | 2.4                      | 2.4                      | 2.4                      | 2.3                      |
| Avg. Stride Length [m] | 6.3                      | 7.2                      | 7.2                      | 7.3                      | 7.3                      | 7.1                      | 6.8                      |