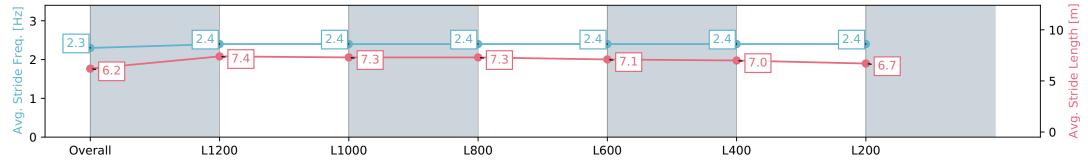

### Race 4: Sportsbet Bet With Mates Class Two Handicap - 1400m

01 May 2024 - 1:51PM

| Section                | Overall                  | L1200                    | L1000                    | L800                     | L600                     | L400                     | L200                     |
|------------------------|--------------------------|--------------------------|--------------------------|--------------------------|--------------------------|--------------------------|--------------------------|
| Section Times          | 1:25.41 [2]<br>(0:13.74) | 1:11.67 [3]<br>(0:11.25) | 1:00.42 [3]<br>(0:12.00) | 0:48.42 [4]<br>(0:12.05) | 0:36.37 [4]<br>(0:11.84) | 0:24.53 [2]<br>(0:11.90) | 0:12.63 [2]<br>(0:12.63) |
| Average Speed [km/h]   | 52.4                     | 64.5                     | 62.7                     | 62.4                     | 62.8                     | 60.5                     | 57.0                     |
| Top Speed [km/h]       | 64.7                     | 65.9                     | 63.5                     | 63.2                     | 63.9                     | 62.0                     | 59.5                     |
| Avg. Dist. to Rail [m] | 9.5                      | 8.9                      | 8.9                      | 8.3                      | 7.6                      | 9.3                      | 9.8                      |
| Avg. Stride Freq. [Hz] | 2.3                      | 2.4                      | 2.4                      | 2.4                      | 2.4                      | 2.4                      | 2.4                      |
| Avg. Stride Length [m] | 6.2                      | 7.4                      | 7.3                      | 7.3                      | 7.1                      | 7.0                      | 6.7                      |