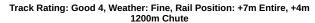

# Race 4: Sportsbet Bet With Mates Class Two Handicap - 1400m

01 May 2024 - 1:51PM

| Section                | Overall                  | L1200                    | L1000                    | L800                      | L600                      | L400                     | L200                     |
|------------------------|--------------------------|--------------------------|--------------------------|---------------------------|---------------------------|--------------------------|--------------------------|
| Section Times          | 1:25.43 [3]<br>(0:14.06) | 1:11.37 [9]<br>(0:11.28) | 1:00.09 [9]<br>(0:12.12) | 0:47.97 [11]<br>(0:12.06) | 0:35.91 [11]<br>(0:11.77) | 0:24.14 [7]<br>(0:11.75) | 0:12.39 [7]<br>(0:12.39) |
| Average Speed [km/h]   | 51.2                     | 64.2                     | 61.8                     | 62.2                      | 63.4                      | 61.4                     | 58.1                     |
| Top Speed [km/h]       | 63.8                     | 65.1                     | 62.6                     | 63.7                      | 64.7                      | 63.5                     | 59.7                     |
| Avg. Dist. to Rail [m] | 6.6                      | 6.5                      | 7.5                      | 8.3                       | 8.3                       | 10.1                     | 9.0                      |
| Avg. Stride Freq. [Hz] | 2.2                      | 2.3                      | 2.2                      | 2.3                       | 2.3                       | 2.3                      | 2.2                      |
| Avg. Stride Length [m] | 6.5                      | 7.8                      | 7.6                      | 7.5                       | 7.6                       | 7.4                      | 7.2                      |