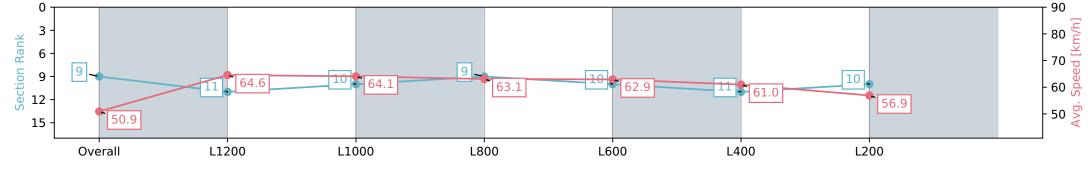

# Race 4: Sportsbet Bet With Mates Class Two Handicap - 1400m

01 May 2024 - 1:51PM

| Section                | Overall                  | L1200                     | L1000                     | L800                     | L600                      | L400                      | L200                      |
|------------------------|--------------------------|---------------------------|---------------------------|--------------------------|---------------------------|---------------------------|---------------------------|
| Section Times          | 1:26.07 [9]<br>(0:14.15) | 1:11.92 [11]<br>(0:11.25) | 1:00.67 [10]<br>(0:11.92) | 0:48.75 [9]<br>(0:12.14) | 0:36.61 [10]<br>(0:12.15) | 0:24.46 [11]<br>(0:11.81) | 0:12.65 [10]<br>(0:12.65) |
| Average Speed [km/h]   | 50.9                     | 64.6                      | 64.1                      | 63.1                     | 62.9                      | 61.0                      | 56.9                      |
| Top Speed [km/h]       | 65.7                     | 66.0                      | 66.7                      | 64.3                     | 64.6                      | 62.7                      | 59.4                      |
| Avg. Dist. to Rail [m] | 15.4                     | 11.4                      | 11.6                      | 12.6                     | 13.8                      | 16.7                      | 16.6                      |
| Avg. Stride Freq. [Hz] | 2.3                      | 2.4                       | 2.4                       | 2.3                      | 2.4                       | 2.3                       | 2.3                       |
| Avg. Stride Length [m] | 6.2                      | 7.4                       | 7.5                       | 7.4                      | 7.2                       | 7.1                       | 7.0                       |