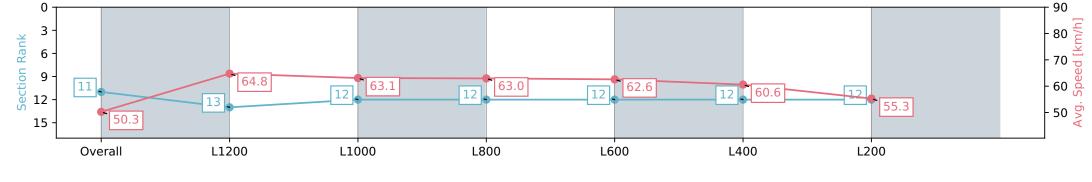

# Race 4: Sportsbet Bet With Mates Class Two Handicap - 1400m

01 May 2024 - 1:51PM

Track Rating: Good 4, Weather: Fine, Rail Position: +7m Entire, +4m 1200m Chute

| Section                | Overall                   | L1200                     | L1000                     | L800                      | L600                      | L400                      | L200                      |
|------------------------|---------------------------|---------------------------|---------------------------|---------------------------|---------------------------|---------------------------|---------------------------|
| Section Times          | 1:26.64 [11]<br>(0:14.35) | 1:12.29 [13]<br>(0:11.19) | 1:01.10 [12]<br>(0:11.96) | 0:49.14 [12]<br>(0:12.06) | 0:37.08 [12]<br>(0:12.15) | 0:24.93 [12]<br>(0:11.90) | 0:13.03 [12]<br>(0:13.03) |
| Average Speed [km/h]   | 50.3                      | 64.8                      | 63.1                      | 63.0                      | 62.6                      | 60.6                      | 55.3                      |
| Top Speed [km/h]       | 64.9                      | 67.1                      | 65.0                      | 64.7                      | 65.0                      | 62.8                      | 58.1                      |
| Avg. Dist. to Rail [m] | 12.8                      | 8.4                       | 9.6                       | 10.7                      | 12.9                      | 16.9                      | 15.4                      |
| Avg. Stride Freq. [Hz] | 2.3                       | 2.4                       | 2.4                       | 2.3                       | 2.4                       | 2.4                       | 2.3                       |
| Avg. Stride Length [m] | 6.1                       | 7.6                       | 7.4                       | 7.4                       | 7.3                       | 7.1                       | 6.8                       |