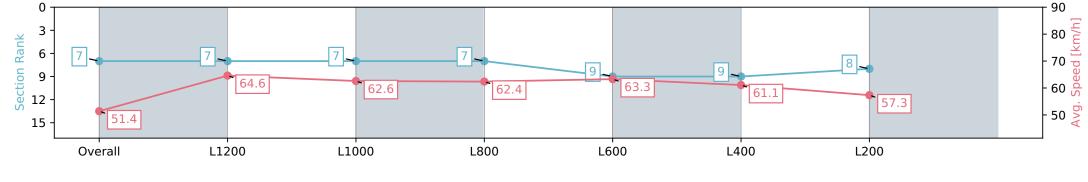

# Race 4: Sportsbet Bet With Mates Class Two Handicap - 1400m

01 May 2024 - 1:51PM

Track Rating: Good 4, Weather: Fine, Rail Position: +7m Entire, +4m 1200m Chute

| Section                | Overall                  | L1200                    | L1000                    | L800                     | L600                     | L400                     | L200                     |
|------------------------|--------------------------|--------------------------|--------------------------|--------------------------|--------------------------|--------------------------|--------------------------|
| Section Times          | 1:25.71 [7]<br>(0:14.02) | 1:11.69 [7]<br>(0:11.22) | 1:00.47 [7]<br>(0:12.07) | 0:48.40 [7]<br>(0:12.14) | 0:36.26 [9]<br>(0:11.91) | 0:24.35 [9]<br>(0:11.80) | 0:12.55 [8]<br>(0:12.55) |
| Average Speed [km/h]   | 51.4                     | 64.6                     | 62.6                     | 62.4                     | 63.3                     | 61.1                     | 57.3                     |
| Top Speed [km/h]       | 63.2                     | 66.4                     | 63.4                     | 63.7                     | 64.5                     | 62.8                     | 59.1                     |
| Avg. Dist. to Rail [m] | 8.4                      | 8.2                      | 9.3                      | 10.5                     | 10.6                     | 13.8                     | 14.5                     |
| Avg. Stride Freq. [Hz] | 2.3                      | 2.4                      | 2.3                      | 2.3                      | 2.4                      | 2.3                      | 2.2                      |
| Avg. Stride Length [m] | 6.0                      | 7.4                      | 7.4                      | 7.4                      | 7.4                      | 7.3                      | 7.1                      |