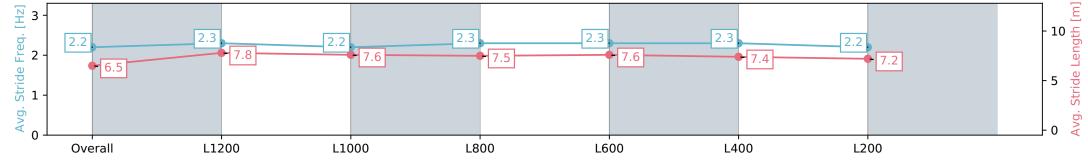

# Race 4: Sportsbet Bet With Mates Class Two Handicap - 1400m

01 May 2024 - 1:51PM

Track Rating: Good 4, Weather: Fine, Rail Position: +7m Entire, +4m 1200m Chute

| Section                | Overall                  | L1200                    | L1000                    | L800                     | L600                     | L400                     | L200                     |
|------------------------|--------------------------|--------------------------|--------------------------|--------------------------|--------------------------|--------------------------|--------------------------|
| Section Times          | 1:25.38 [1]<br>(0:13.81) | 1:11.57 [5]<br>(0:11.19) | 1:00.38 [4]<br>(0:12.09) | 0:48.29 [5]<br>(0:12.07) | 0:36.22 [5]<br>(0:12.00) | 0:24.22 [5]<br>(0:11.76) | 0:12.46 [3]<br>(0:12.46) |
| Average Speed [km/h]   | 52.1                     | 64.9                     | 62.6                     | 62.7                     | 62.8                     | 61.3                     | 57.7                     |
| Top Speed [km/h]       | 64.0                     | 66.0                     | 64.6                     | 63.2                     | 63.4                     | 63.0                     | 59.9                     |
| Avg. Dist. to Rail [m] | 10.7                     | 9.1                      | 10.0                     | 10.0                     | 10.5                     | 13.6                     | 12.9                     |
| Avg. Stride Freq. [Hz] | 2.2                      | 2.2                      | 2.2                      | 2.2                      | 2.2                      | 2.3                      | 2.2                      |
| Avg. Stride Length [m] | 6.4                      | 8.0                      | 7.9                      | 7.9                      | 7.9                      | 7.5                      | 7.3                      |