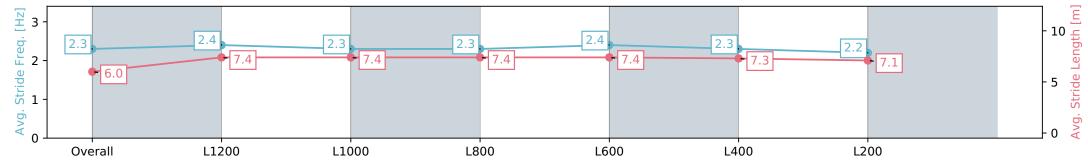

# Race 4: Sportsbet Bet With Mates Class Two Handicap - 1400m

01 May 2024 - 1:51PM

Track Rating: Good 4, Weather: Fine, Rail Position: +7m Entire, +4m 1200m Chute

| Section                | Overall                  | L1200                    | L1000                    | L800                     | L600                     | L400                     | L200                     |
|------------------------|--------------------------|--------------------------|--------------------------|--------------------------|--------------------------|--------------------------|--------------------------|
| Section Times          | 1:25.71 [7]<br>(0:14.02) | 1:11.69 [7]<br>(0:11.22) | 1:00.47 [7]<br>(0:12.07) | 0:48.40 [7]<br>(0:12.14) | 0:36.26 [9]<br>(0:11.91) | 0:24.35 [9]<br>(0:11.80) | 0:12.55 [8]<br>(0:12.55) |
| Average Speed [km/h]   | 51.4                     | 64.6                     | 62.6                     | 62.4                     | 63.3                     | 61.1                     | 57.3                     |
| Top Speed [km/h]       | 63.2                     | 66.4                     | 63.4                     | 63.7                     | 64.5                     | 62.8                     | 59.1                     |
| Avg. Dist. to Rail [m] | 8.4                      | 8.2                      | 9.3                      | 10.5                     | 10.6                     | 13.8                     | 14.5                     |
| Avg. Stride Freq. [Hz] | 2.3                      | 2.4                      | 2.3                      | 2.3                      | 2.4                      | 2.3                      | 2.2                      |
| Avg. Stride Length [m] | 6.0                      | 7.4                      | 7.4                      | 7.4                      | 7.4                      | 7.3                      | 7.1                      |