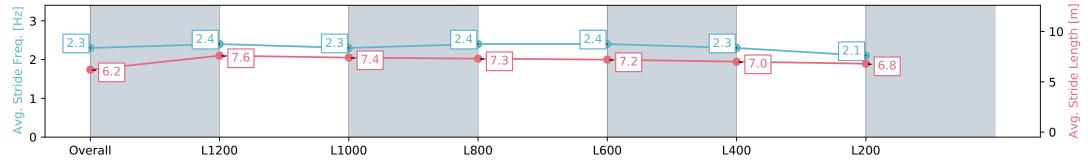

### Race 4: Sportsbet Bet With Mates Class Two Handicap - 1400m

01 May 2024 - 1:51PM

| Section                | Overall                   | L1200                    | L1000                    | L800                     | L600                     | L400                     | L200                      |
|------------------------|---------------------------|--------------------------|--------------------------|--------------------------|--------------------------|--------------------------|---------------------------|
| Section Times          | 1:27.20 [13]<br>(0:13.70) | 1:13.50 [2]<br>(0:11.10) | 1:02.40 [1]<br>(0:11.96) | 0:50.44 [2]<br>(0:11.97) | 0:38.47 [2]<br>(0:12.26) | 0:26.21 [4]<br>(0:12.46) | 0:13.75 [11]<br>(0:13.75) |
| Average Speed [km/h]   | 52.6                      | 65.2                     | 62.6                     | 62.5                     | 61.0                     | 57.8                     | 52.4                      |
| Top Speed [km/h]       | 65.8                      | 67.4                     | 64.6                     | 63.8                     | 63.4                     | 60.1                     | 55.6                      |
| Avg. Dist. to Rail [m] | 11.9                      | 8.9                      | 7.6                      | 7.6                      | 8.7                      | 10.2                     | 10.6                      |
| Avg. Stride Freq. [Hz] | 2.3                       | 2.4                      | 2.3                      | 2.4                      | 2.4                      | 2.3                      | 2.1                       |
| Avg. Stride Length [m] | 6.2                       | 7.6                      | 7.4                      | 7.3                      | 7.2                      | 7.0                      | 6.8                       |