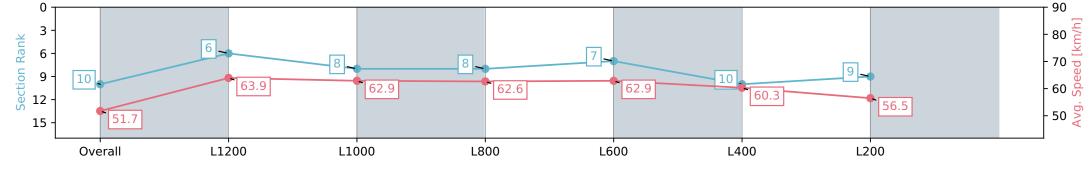

# Race 4: Sportsbet Bet With Mates Class Two Handicap - 1400m

01 May 2024 - 1:51PM

| Section                | Overall                   | L1200                    | L1000                    | L800                     | L600                     | L400                      | L200                     |
|------------------------|---------------------------|--------------------------|--------------------------|--------------------------|--------------------------|---------------------------|--------------------------|
| Section Times          | 1:26.15 [10]<br>(0:13.92) | 1:12.23 [6]<br>(0:11.34) | 1:00.89 [8]<br>(0:12.06) | 0:48.83 [8]<br>(0:12.08) | 0:36.75 [7]<br>(0:12.05) | 0:24.70 [10]<br>(0:11.94) | 0:12.76 [9]<br>(0:12.76) |
| Average Speed [km/h]   | 51.7                      | 63.9                     | 62.9                     | 62.6                     | 62.9                     | 60.3                      | 56.5                     |
| Top Speed [km/h]       | 62.8                      | 65.3                     | 63.6                     | 63.3                     | 64.1                     | 61.4                      | 59.1                     |
| Avg. Dist. to Rail [m] | 9.8                       | 8.6                      | 10.2                     | 10.3                     | 11.5                     | 14.2                      | 11.3                     |
| Avg. Stride Freq. [Hz] | 2.2                       | 2.3                      | 2.2                      | 2.3                      | 2.3                      | 2.3                       | 2.2                      |
| Avg. Stride Length [m] | 6.4                       | 7.7                      | 7.7                      | 7.8                      | 7.6                      | 7.4                       | 7.1                      |