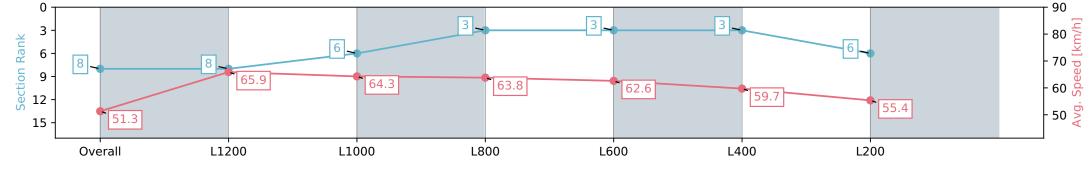

# Race 4: Sportsbet Bet With Mates Class Two Handicap - 1400m

01 May 2024 - 1:51PM

Track Rating: Good 4, Weather: Fine, Rail Position: +7m Entire, +4m 1200m Chute

| Section                | Overall                  | L1200                    | L1000                    | L800                     | L600                     | L400                     | L200                     |
|------------------------|--------------------------|--------------------------|--------------------------|--------------------------|--------------------------|--------------------------|--------------------------|
| Section Times          | 1:26.02 [8]<br>(0:14.05) | 1:11.97 [8]<br>(0:11.02) | 1:00.95 [6]<br>(0:11.85) | 0:49.10 [3]<br>(0:11.94) | 0:37.16 [3]<br>(0:12.10) | 0:25.06 [3]<br>(0:12.07) | 0:12.99 [6]<br>(0:12.99) |
| Average Speed [km/h]   | 51.3                     | 65.9                     | 64.3                     | 63.8                     | 62.6                     | 59.7                     | 55.4                     |
| Top Speed [km/h]       | 63.5                     | 67.4                     | 65.7                     | 64.6                     | 63.8                     | 63.4                     | 58.1                     |
| Avg. Dist. to Rail [m] | 14.1                     | 10.4                     | 11.3                     | 11.4                     | 11.7                     | 13.9                     | 14.2                     |
| Avg. Stride Freq. [Hz] | 2.2                      | 2.3                      | 2.3                      | 2.3                      | 2.4                      | 2.3                      | 2.3                      |
| Avg. Stride Length [m] | 6.4                      | 7.8                      | 7.6                      | 7.7                      | 7.3                      | 7.0                      | 6.8                      |