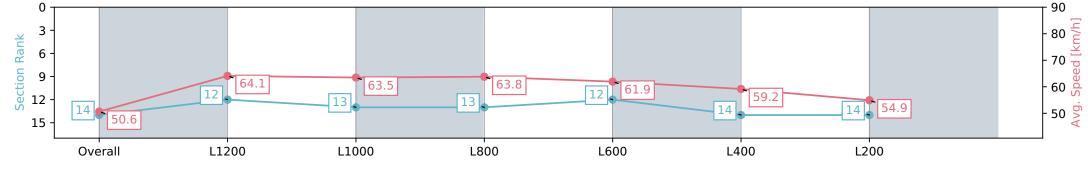

Report Created: Wed 01 May 2024 14:45:13 GMT+10 (Note: Timing is based on positional data)

[ ] Ranking at each section and finish

-:--- No data available at this section

| Horse/Jockey Name              | OCEAN BLAST/Sophie Logan |
|--------------------------------|--------------------------|
| Finish Rank                    | 14                       |
| Fastest Section Time (Section) | 0:11.34 (L1200)          |
| Top Speed [km/h] (Section)     | 64.9 (Overall)           |
| Race State                     | Finished                 |

# Race 4: Sportsbet Bet With Mates Class Two Handicap - 1400m

01 May 2024 - 1:51PM

| Section                | Overall                   | L1200                     | L1000                     | L800                      | L600                      | L400                      | L200                      |
|------------------------|---------------------------|---------------------------|---------------------------|---------------------------|---------------------------|---------------------------|---------------------------|
| Section Times          | 1:27.30 [14]<br>(0:14.23) | 1:13.07 [12]<br>(0:11.34) | 1:01.73 [13]<br>(0:12.01) | 0:49.72 [13]<br>(0:11.98) | 0:37.74 [12]<br>(0:12.44) | 0:25.30 [14]<br>(0:12.17) | 0:13.13 [14]<br>(0:13.13) |
| Average Speed [km/h]   | 50.6                      | 64.1                      | 63.5                      | 63.8                      | 61.9                      | 59.2                      | 54.9                      |
| Top Speed [km/h]       | 63.7                      | 64.9                      | 64.1                      | 64.4                      | 63.5                      | 61.7                      | 57.6                      |
| Avg. Dist. to Rail [m] | 12.9                      | 10.4                      | 11.4                      | 12.2                      | 16.0                      | 22.6                      | 19.0                      |
| Avg. Stride Freq. [Hz] | 2.2                       | 2.2                       | 2.2                       | 2.3                       | 2.3                       | 2.3                       | 2.1                       |
| Avg. Stride Length [m] | 6.5                       | 7.9                       | 7.8                       | 7.7                       | 7.4                       | 7.3                       | 7.1                       |