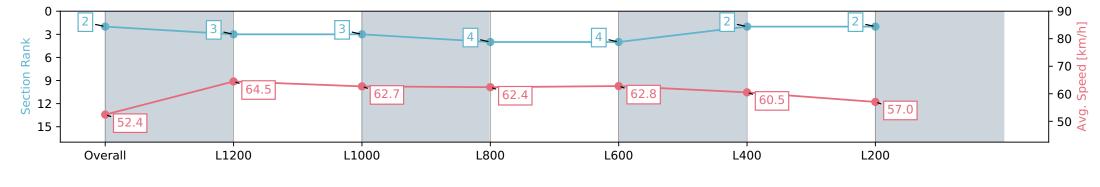

### Race 4: Sportsbet Bet With Mates Class Two Handicap - 1400m

01 May 2024 - 1:51PM

| Section                | Overall                  | L1200                    | L1000                    | L800                     | L600                     | L400                     | L200                     |
|------------------------|--------------------------|--------------------------|--------------------------|--------------------------|--------------------------|--------------------------|--------------------------|
| Section Times          | 1:25.41 [2]<br>(0:13.74) | 1:11.67 [3]<br>(0:11.25) | 1:00.42 [3]<br>(0:12.00) | 0:48.42 [4]<br>(0:12.05) | 0:36.37 [4]<br>(0:11.84) | 0:24.53 [2]<br>(0:11.90) | 0:12.63 [2]<br>(0:12.63) |
| Average Speed [km/h]   | 52.4                     | 64.5                     | 62.7                     | 62.4                     | 62.8                     | 60.5                     | 57.0                     |
| Top Speed [km/h]       | 64.7                     | 65.9                     | 63.5                     | 63.2                     | 63.9                     | 62.0                     | 59.5                     |
| Avg. Dist. to Rail [m] | 9.5                      | 8.9                      | 8.9                      | 8.3                      | 7.6                      | 9.3                      | 9.8                      |
| Avg. Stride Freq. [Hz] | 2.3                      | 2.4                      | 2.4                      | 2.4                      | 2.4                      | 2.4                      | 2.4                      |
| Avg. Stride Length [m] | 6.2                      | 7.4                      | 7.3                      | 7.3                      | 7.1                      | 7.0                      | 6.7                      |