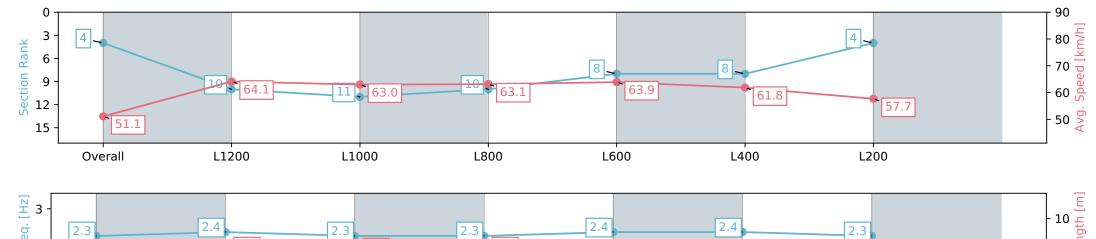

### Race 4: Sportsbet Bet With Mates Class Two Handicap - 1400m

01 May 2024 - 1:51PM

| Section                | Overall                  | L1200                     | L1000                     | L800                      | L600                     | L400                     | L200                     |
|------------------------|--------------------------|---------------------------|---------------------------|---------------------------|--------------------------|--------------------------|--------------------------|
| Section Times          | 1:25.46 [4]<br>(0:14.08) | 1:11.38 [10]<br>(0:11.33) | 1:00.05 [11]<br>(0:12.01) | 0:48.04 [10]<br>(0:12.01) | 0:36.03 [8]<br>(0:11.90) | 0:24.13 [8]<br>(0:11.64) | 0:12.49 [4]<br>(0:12.49) |
| Average Speed [km/h]   | 51.1                     | 64.1                      | 63.0                      | 63.1                      | 63.9                     | 61.8                     | 57.7                     |
| Top Speed [km/h]       | 64.4                     | 65.6                      | 63.3                      | 63.9                      | 65.5                     | 64.4                     | 59.8                     |
| Avg. Dist. to Rail [m] | 11.5                     | 9.4                       | 9.7                       | 10.4                      | 12.6                     | 14.8                     | 14.2                     |
| Avg. Stride Freq. [Hz] | 2.3                      | 2.4                       | 2.3                       | 2.3                       | 2.4                      | 2.4                      | 2.3                      |
| Avg. Stride Length [m] | 6.2                      | 7.5                       | 7.4                       | 7.5                       | 7.2                      | 7.1                      | 6.9                      |