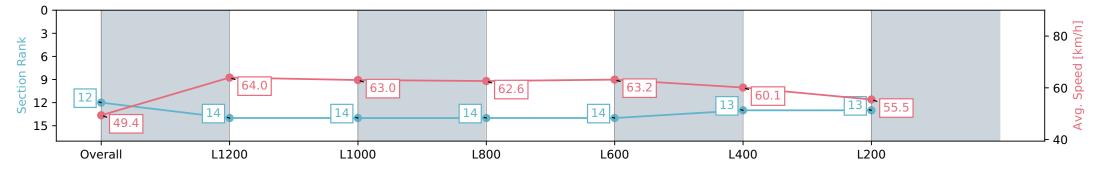

### Race 4: Sportsbet Bet With Mates Class Two Handicap - 1400m

01 May 2024 - 1:51PM

| Section                | Overall                   | L1200                     | L1000                     | L800                      | L600                      | L400                      | L200                      |
|------------------------|---------------------------|---------------------------|---------------------------|---------------------------|---------------------------|---------------------------|---------------------------|
| Section Times          | 1:26.83 [12]<br>(0:14.57) | 1:12.25 [14]<br>(0:11.36) | 1:00.89 [14]<br>(0:12.00) | 0:48.89 [14]<br>(0:12.03) | 0:36.86 [14]<br>(0:11.91) | 0:24.95 [13]<br>(0:11.98) | 0:12.97 [13]<br>(0:12.97) |
| Average Speed [km/h]   | 49.4                      | 64.0                      | 63.0                      | 62.6                      | 63.2                      | 60.1                      | 55.5                      |
| Top Speed [km/h]       | 62.4                      | 65.6                      | 65.1                      | 63.3                      | 64.4                      | 63.1                      | 58.5                      |
| Avg. Dist. to Rail [m] | 15.8                      | 10.4                      | 9.5                       | 9.4                       | 10.0                      | 12.3                      | 13.0                      |
| Avg. Stride Freq. [Hz] | 2.4                       | 2.6                       | 2.5                       | 2.5                       | 2.5                       | 2.5                       | 2.4                       |
| Avg. Stride Length [m] | 5.7                       | 6.8                       | 7.0                       | 6.9                       | 6.9                       | 6.7                       | 6.5                       |