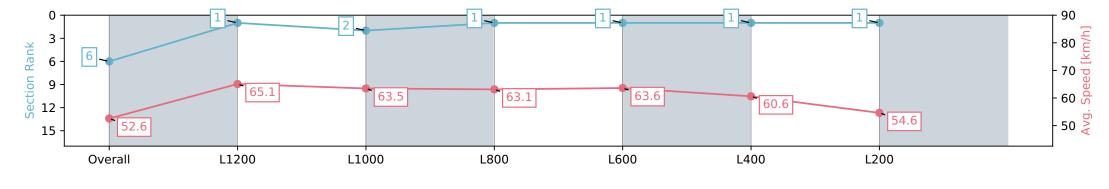

# Race 4: Sportsbet Bet With Mates Class Two Handicap - 1400m

01 May 2024 - 1:51PM

Track Rating: Good 4, Weather: Fine, Rail Position: +7m Entire, +4m 1200m Chute

| Section                | Overall                  | L1200                    | L1000                    | L800                     | L600                     | L400                     | L200                     |
|------------------------|--------------------------|--------------------------|--------------------------|--------------------------|--------------------------|--------------------------|--------------------------|
| Section Times          | 1:25.55 [6]<br>(0:13.70) | 1:11.85 [1]<br>(0:11.14) | 1:00.71 [2]<br>(0:11.91) | 0:48.80 [1]<br>(0:11.98) | 0:36.82 [1]<br>(0:11.77) | 0:25.05 [1]<br>(0:11.87) | 0:13.18 [1]<br>(0:13.18) |
| Average Speed [km/h]   | 52.6                     | 65.1                     | 63.5                     | 63.1                     | 63.6                     | 60.6                     | 54.6                     |
| Top Speed [km/h]       | 65.9                     | 66.0                     | 64.4                     | 63.7                     | 64.8                     | 63.8                     | 58.3                     |
| Avg. Dist. to Rail [m] | 13.7                     | 9.9                      | 9.4                      | 10.3                     | 8.4                      | 8.7                      | 8.6                      |
| Avg. Stride Freq. [Hz] | 2.4                      | 2.4                      | 2.4                      | 2.4                      | 2.4                      | 2.4                      | 2.3                      |
| Avg. Stride Length [m] | 6.0                      | 7.4                      | 7.4                      | 7.4                      | 7.3                      | 7.1                      | 6.7                      |