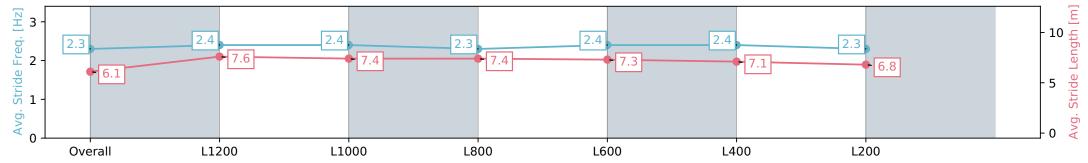

# Race 4: Sportsbet Bet With Mates Class Two Handicap - 1400m

01 May 2024 - 1:51PM

Track Rating: Good 4, Weather: Fine, Rail Position: +7m Entire, +4m 1200m Chute

| Section                | Overall                   | L1200                     | L1000                     | L800                      | L600                      | L400                      | L200                      |
|------------------------|---------------------------|---------------------------|---------------------------|---------------------------|---------------------------|---------------------------|---------------------------|
| Section Times          | 1:26.64 [11]<br>(0:14.35) | 1:12.29 [13]<br>(0:11.19) | 1:01.10 [12]<br>(0:11.96) | 0:49.14 [12]<br>(0:12.06) | 0:37.08 [12]<br>(0:12.15) | 0:24.93 [12]<br>(0:11.90) | 0:13.03 [12]<br>(0:13.03) |
| Average Speed [km/h]   | 50.3                      | 64.8                      | 63.1                      | 63.0                      | 62.6                      | 60.6                      | 55.3                      |
| Top Speed [km/h]       | 64.9                      | 67.1                      | 65.0                      | 64.7                      | 65.0                      | 62.8                      | 58.1                      |
| Avg. Dist. to Rail [m] | 12.8                      | 8.4                       | 9.6                       | 10.7                      | 12.9                      | 16.9                      | 15.4                      |
| Avg. Stride Freq. [Hz] | 2.3                       | 2.4                       | 2.4                       | 2.3                       | 2.4                       | 2.4                       | 2.3                       |
| Avg. Stride Length [m] | 6.1                       | 7.6                       | 7.4                       | 7.4                       | 7.3                       | 7.1                       | 6.8                       |