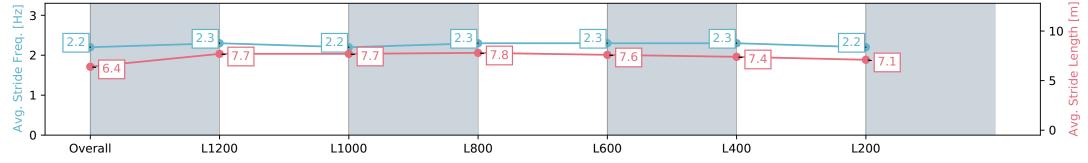

# Race 4: Sportsbet Bet With Mates Class Two Handicap - 1400m

01 May 2024 - 1:51PM

| Section                | Overall                   | L1200                    | L1000                    | L800                     | L600                     | L400                      | L200                     |
|------------------------|---------------------------|--------------------------|--------------------------|--------------------------|--------------------------|---------------------------|--------------------------|
| Section Times          | 1:26.15 [10]<br>(0:13.92) | 1:12.23 [6]<br>(0:11.34) | 1:00.89 [8]<br>(0:12.06) | 0:48.83 [8]<br>(0:12.08) | 0:36.75 [7]<br>(0:12.05) | 0:24.70 [10]<br>(0:11.94) | 0:12.76 [9]<br>(0:12.76) |
| Average Speed [km/h]   | 51.7                      | 63.9                     | 62.9                     | 62.6                     | 62.9                     | 60.3                      | 56.5                     |
| Top Speed [km/h]       | 62.8                      | 65.3                     | 63.6                     | 63.3                     | 64.1                     | 61.4                      | 59.1                     |
| Avg. Dist. to Rail [m] | 9.8                       | 8.6                      | 10.2                     | 10.3                     | 11.5                     | 14.2                      | 11.3                     |
| Avg. Stride Freq. [Hz] | 2.2                       | 2.3                      | 2.2                      | 2.3                      | 2.3                      | 2.3                       | 2.2                      |
| Avg. Stride Length [m] | 6.4                       | 7.7                      | 7.7                      | 7.8                      | 7.6                      | 7.4                       | 7.1                      |