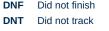

# Race 4: Sportsbet Bet With Mates Class Two Handicap - 1400m

01 May 2024 - 1:51PM

Track Rating: Good 4, Weather: Fine, Rail Position: +7m Entire, +4m 1200m Chute

| Section                | Overall                  | L1200                    | L1000                    | L800                     | L600                     | L400                     | L200                     |
|------------------------|--------------------------|--------------------------|--------------------------|--------------------------|--------------------------|--------------------------|--------------------------|
| Section Times          | 1:25.38 [1]<br>(0:13.81) | 1:11.57 [5]<br>(0:11.19) | 1:00.38 [4]<br>(0:12.09) | 0:48.29 [5]<br>(0:12.07) | 0:36.22 [5]<br>(0:12.00) | 0:24.22 [5]<br>(0:11.76) | 0:12.46 [3]<br>(0:12.46) |
| Average Speed [km/h]   | 52.1                     | 64.9                     | 62.6                     | 62.7                     | 62.8                     | 61.3                     | 57.7                     |
| Top Speed [km/h]       | 64.0                     | 66.0                     | 64.6                     | 63.2                     | 63.4                     | 63.0                     | 59.9                     |
| Avg. Dist. to Rail [m] | 10.7                     | 9.1                      | 10.0                     | 10.0                     | 10.5                     | 13.6                     | 12.9                     |
| Avg. Stride Freq. [Hz] | 2.2                      | 2.2                      | 2.2                      | 2.2                      | 2.2                      | 2.3                      | 2.2                      |
| Avg. Stride Length [m] | 6.4                      | 8.0                      | 7.9                      | 7.9                      | 7.9                      | 7.5                      | 7.3                      |