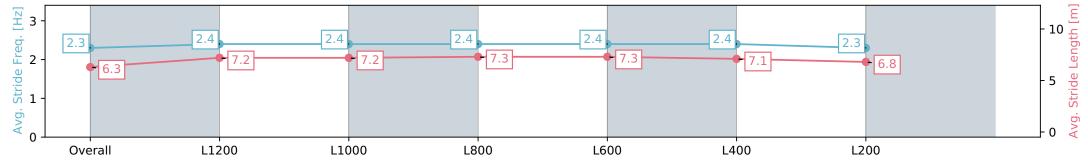

# Race 4: Sportsbet Bet With Mates Class Two Handicap - 1400m

01 May 2024 - 1:51PM

Track Rating: Good 4, Weather: Fine, Rail Position: +7m Entire, +4m 1200m Chute

| Section                | Overall                  | L1200                    | L1000                    | L800                     | L600                     | L400                     | L200                     |
|------------------------|--------------------------|--------------------------|--------------------------|--------------------------|--------------------------|--------------------------|--------------------------|
| Section Times          | 1:25.55 [5]<br>(0:13.75) | 1:11.80 [4]<br>(0:11.28) | 1:00.51 [5]<br>(0:12.09) | 0:48.42 [6]<br>(0:12.08) | 0:36.34 [6]<br>(0:11.97) | 0:24.37 [6]<br>(0:11.80) | 0:12.57 [5]<br>(0:12.56) |
| Average Speed [km/h]   | 52.4                     | 64.1                     | 62.1                     | 62.2                     | 62.6                     | 61.1                     | 57.2                     |
| Top Speed [km/h]       | 63.9                     | 64.9                     | 63.3                     | 63.3                     | 63.9                     | 62.9                     | 60.2                     |
| Avg. Dist. to Rail [m] | 7.7                      | 7.3                      | 8.4                      | 8.8                      | 9.1                      | 11.8                     | 12.1                     |
| Avg. Stride Freq. [Hz] | 2.3                      | 2.4                      | 2.4                      | 2.4                      | 2.4                      | 2.4                      | 2.3                      |
| Avg. Stride Length [m] | 6.3                      | 7.2                      | 7.2                      | 7.3                      | 7.3                      | 7.1                      | 6.8                      |