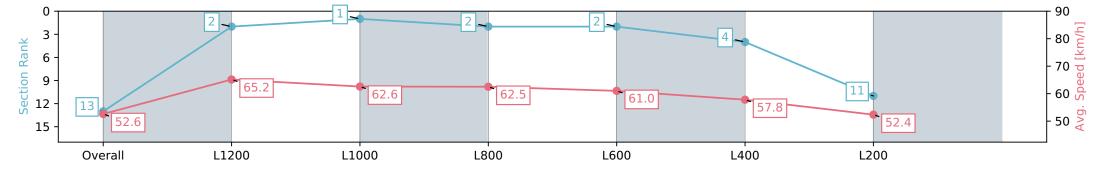

Report Created: Wed 01 May 2024 14:45:10 GMT+10 (Note: Timing is based on positional data)

[] Ranking at each section and finish

-:--- No data available at this section

| Horse/Jockey Name              | CAMBERWOOD/Alice Lindsay |
|--------------------------------|--------------------------|
| Finish Rank                    | 13                       |
| Fastest Section Time (Section) | 0:11.10 (L1200)          |
| Top Speed [km/h] (Section)     | 67.4 (Overall)           |
| Race State                     | Finished                 |

### Race 4: Sportsbet Bet With Mates Class Two Handicap - 1400m

01 May 2024 - 1:51PM

| Section                | Overall                   | L1200                    | L1000                    | L800                     | L600                     | L400                     | L200                      |
|------------------------|---------------------------|--------------------------|--------------------------|--------------------------|--------------------------|--------------------------|---------------------------|
| Section Times          | 1:27.20 [13]<br>(0:13.70) | 1:13.50 [2]<br>(0:11.10) | 1:02.40 [1]<br>(0:11.96) | 0:50.44 [2]<br>(0:11.97) | 0:38.47 [2]<br>(0:12.26) | 0:26.21 [4]<br>(0:12.46) | 0:13.75 [11]<br>(0:13.75) |
| Average Speed [km/h]   | 52.6                      | 65.2                     | 62.6                     | 62.5                     | 61.0                     | 57.8                     | 52.4                      |
| Top Speed [km/h]       | 65.8                      | 67.4                     | 64.6                     | 63.8                     | 63.4                     | 60.1                     | 55.6                      |
| Avg. Dist. to Rail [m] | 11.9                      | 8.9                      | 7.6                      | 7.6                      | 8.7                      | 10.2                     | 10.6                      |
| Avg. Stride Freq. [Hz] | 2.3                       | 2.4                      | 2.3                      | 2.4                      | 2.4                      | 2.3                      | 2.1                       |
| Avg. Stride Length [m] | 6.2                       | 7.6                      | 7.4                      | 7.3                      | 7.2                      | 7.0                      | 6.8                       |