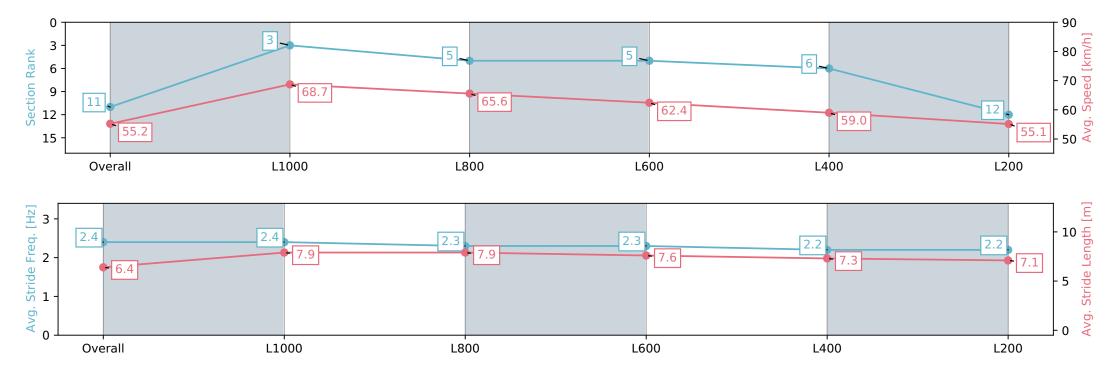

Race 2: Thomas Farms Maiden Plate - 1200m

01 May 2024 - 12:41PM

Track Rating: Good 4, Weather: Fine, Rail Position: +7m Entire

| Section                | Overall                   | L1000                    | L800                     | L600                     | L400                     | L200                      |
|------------------------|---------------------------|--------------------------|--------------------------|--------------------------|--------------------------|---------------------------|
| Section Times          | 1:12.21 [11]<br>(0:13.04) | 0:59.17 [3]<br>(0:10.49) | 0:48.68 [5]<br>(0:11.31) | 0:37.37 [5]<br>(0:12.13) | 0:25.24 [6]<br>(0:12.19) | 0:13.05 [12]<br>(0:13.05) |
| Average Speed [km/h]   | 55.2                      | 68.7                     | 65.6                     | 62.4                     | 59.0                     | 55.1                      |
| Top Speed [km/h]       | 68.9                      | 69.5                     | 67.0                     | 64.3                     | 60.8                     | 57.1                      |
| Avg. Dist. to Rail [m] | 5.1                       | 4.9                      | 9.6                      | 11.4                     | 14.5                     | 16.5                      |
| Avg. Stride Freq. [Hz] | 2.4                       | 2.4                      | 2.3                      | 2.3                      | 2.2                      | 2.2                       |
| Avg. Stride Length [m] | 6.4                       | 7.9                      | 7.9                      | 7.6                      | 7.3                      | 7.1                       |