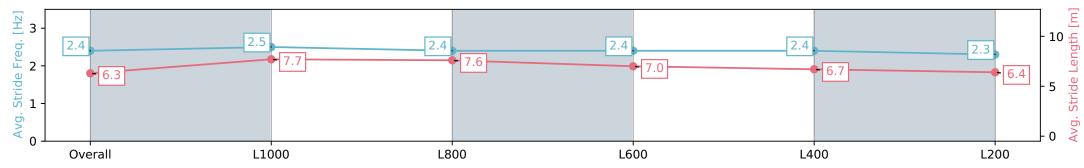

Race 2: Thomas Farms Maiden Plate - 1200m

01 May 2024 - 12:41PM

Track Rating: Good 4, Weather: Fine, Rail Position: +7m Entire

| Section                | Overall                  | L1000                     | L800                      | L600                      | L400                      | L200                     |
|------------------------|--------------------------|---------------------------|---------------------------|---------------------------|---------------------------|--------------------------|
| Section Times          | 1:10.87 [1]<br>(0:13.79) | 0:57.08 [13]<br>(0:10.67) | 0:46.41 [14]<br>(0:11.15) | 0:35.26 [13]<br>(0:11.65) | 0:23.61 [12]<br>(0:11.35) | 0:12.26 [3]<br>(0:12.26) |
| Average Speed [km/h]   | 52.2                     | 67.5                      | 67.2                      | 65.5                      | 63.5                      | 58.8                     |
| Top Speed [km/h]       | 66.4                     | 68.1                      | 68.1                      | 66.5                      | 65.4                      | 61.1                     |
| Avg. Dist. to Rail [m] | 11.9                     | 7.4                       | 12.8                      | 13.6                      | 17.7                      | 17.8                     |
| Avg. Stride Freq. [Hz] | 2.2                      | 2.3                       | 2.3                       | 2.3                       | 2.4                       | 2.3                      |
| Avg. Stride Length [m] | 6.5                      | 8.1                       | 8.1                       | 7.7                       | 7.5                       | 7.2                      |