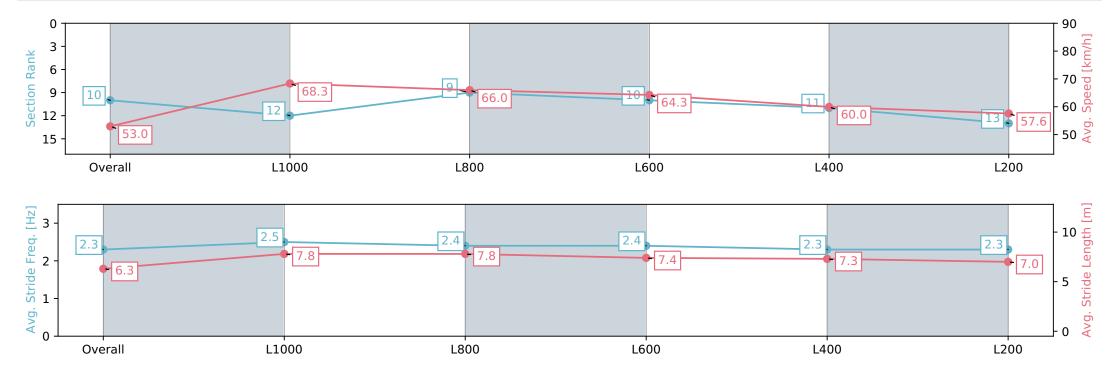

Race 2: Thomas Farms Maiden Plate - 1200m

01 May 2024 - 12:41PM

Track Rating: Good 4, Weather: Fine, Rail Position: +7m Entire

| Section                | Overall                   | L1000                     | L800                     | L600                      | L400                      | L200                      |
|------------------------|---------------------------|---------------------------|--------------------------|---------------------------|---------------------------|---------------------------|
| Section Times          | 1:11.78 [10]<br>(0:13.62) | 0:58.16 [12]<br>(0:10.55) | 0:47.61 [9]<br>(0:11.28) | 0:36.32 [10]<br>(0:11.80) | 0:24.52 [11]<br>(0:11.99) | 0:12.53 [13]<br>(0:12.53) |
| Average Speed [km/h]   | 53.0                      | 68.3                      | 66.0                     | 64.3                      | 60.0                      | 57.6                      |
| Top Speed [km/h]       | 68.5                      | 69.6                      | 67.1                     | 65.6                      | 63.4                      | 58.4                      |
| Avg. Dist. to Rail [m] | 8.2                       | 7.1                       | 11.4                     | 11.4                      | 12.8                      | 13.8                      |
| Avg. Stride Freq. [Hz] | 2.3                       | 2.5                       | 2.4                      | 2.4                       | 2.3                       | 2.3                       |
| Avg. Stride Length [m] | 6.3                       | 7.8                       | 7.8                      | 7.4                       | 7.3                       | 7.0                       |