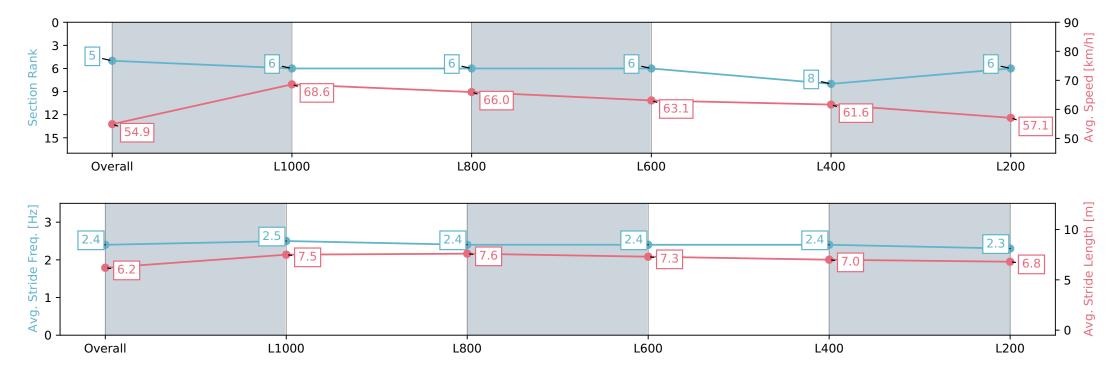

Race 2: Thomas Farms Maiden Plate - 1200m

01 May 2024 - 12:41PM

Track Rating: Good 4, Weather: Fine, Rail Position: +7m Entire

| Section                | Overall                  | L1000                    | L800                     | L600                     | L400                     | L200                     |
|------------------------|--------------------------|--------------------------|--------------------------|--------------------------|--------------------------|--------------------------|
| Section Times          | 1:11.38 [5]<br>(0:13.12) | 0:58.26 [6]<br>(0:10.52) | 0:47.74 [6]<br>(0:11.30) | 0:36.44 [6]<br>(0:12.13) | 0:24.31 [8]<br>(0:11.68) | 0:12.63 [6]<br>(0:12.63) |
| Average Speed [km/h]   | 54.9                     | 68.6                     | 66.0                     | 63.1                     | 61.6                     | 57.1                     |
| Top Speed [km/h]       | 67.9                     | 69.5                     | 67.6                     | 64.9                     | 62.8                     | 59.9                     |
| Avg. Dist. to Rail [m] | 12.1                     | 8.9                      | 12.1                     | 13.8                     | 15.4                     | 14.3                     |
| Avg. Stride Freq. [Hz] | 2.4                      | 2.5                      | 2.4                      | 2.4                      | 2.4                      | 2.3                      |
| Avg. Stride Length [m] | 6.2                      | 7.5                      | 7.6                      | 7.3                      | 7.0                      | 6.8                      |