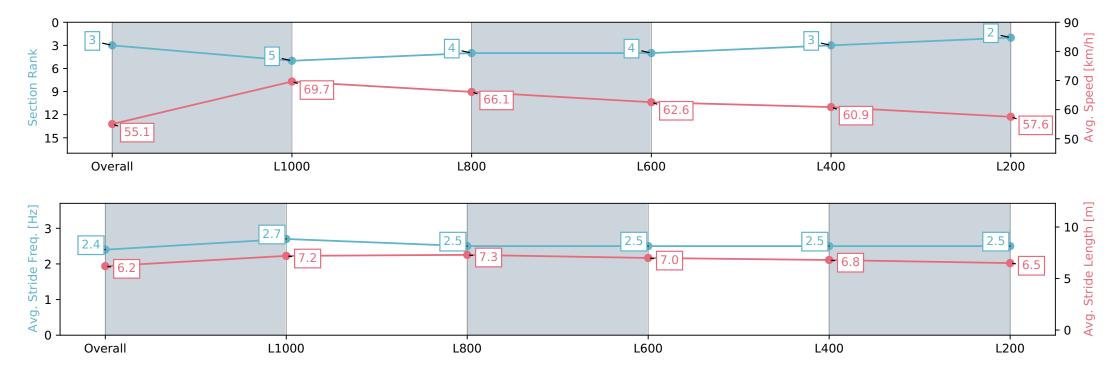

Race 2: Thomas Farms Maiden Plate - 1200m

01 May 2024 - 12:41PM

| Section                | Overall                  | L1000                    | L800                     | L600                     | L400                     | L200                     |
|------------------------|--------------------------|--------------------------|--------------------------|--------------------------|--------------------------|--------------------------|
| Section Times          | 1:11.08 [3]<br>(0:13.10) | 0:57.98 [5]<br>(0:10.35) | 0:47.63 [4]<br>(0:11.21) | 0:36.42 [4]<br>(0:12.05) | 0:24.37 [3]<br>(0:11.84) | 0:12.53 [2]<br>(0:12.53) |
| Average Speed [km/h]   | 55.1                     | 69.7                     | 66.1                     | 62.6                     | 60.9                     | 57.6                     |
| Top Speed [km/h]       | 68.7                     | 70.2                     | 69.1                     | 63.0                     | 62.0                     | 60.3                     |
| Avg. Dist. to Rail [m] | 5.3                      | 3.9                      | 9.2                      | 10.5                     | 11.5                     | 10.6                     |
| Avg. Stride Freq. [Hz] | 2.4                      | 2.7                      | 2.5                      | 2.5                      | 2.5                      | 2.5                      |
| Avg. Stride Length [m] | 6.2                      | 7.2                      | 7.3                      | 7.0                      | 6.8                      | 6.5                      |