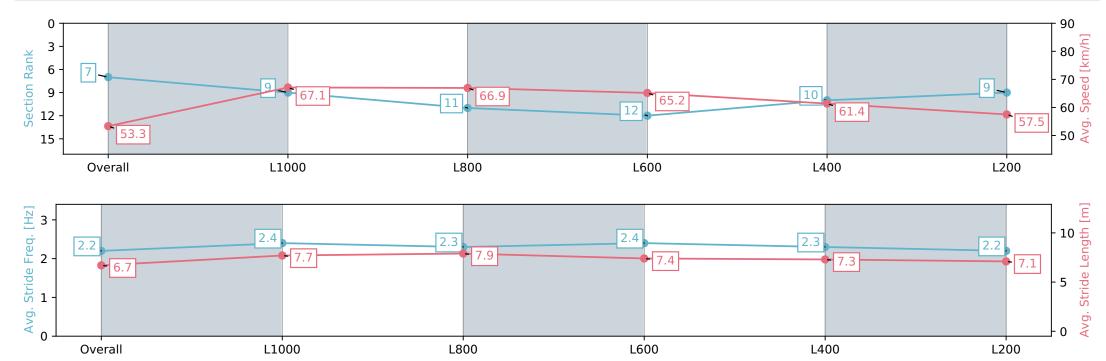

Race 2: Thomas Farms Maiden Plate - 1200m

01 May 2024 - 12:41PM

Track Rating: Good 4, Weather: Fine, Rail Position: +7m Entire

| Section                | Overall                  | L1000                    | L800                      | L600                      | L400                      | L200                     |
|------------------------|--------------------------|--------------------------|---------------------------|---------------------------|---------------------------|--------------------------|
| Section Times          | 1:11.46 [7]<br>(0:13.50) | 0:57.96 [9]<br>(0:10.75) | 0:47.21 [11]<br>(0:11.22) | 0:35.99 [12]<br>(0:11.73) | 0:24.26 [10]<br>(0:11.73) | 0:12.53 [9]<br>(0:12.53) |
| Average Speed [km/h]   | 53.3                     | 67.1                     | 66.9                      | 65.2                      | 61.4                      | 57.5                     |
| Top Speed [km/h]       | 66.3                     | 68.0                     | 68.1                      | 67.0                      | 64.4                      | 59.8                     |
| Avg. Dist. to Rail [m] | 11.4                     | 9.6                      | 14.2                      | 13.7                      | 16.5                      | 16.6                     |
| Avg. Stride Freq. [Hz] | 2.2                      | 2.4                      | 2.3                       | 2.4                       | 2.3                       | 2.2                      |
| Avg. Stride Length [m] | 6.7                      | 7.7                      | 7.9                       | 7.4                       | 7.3                       | 7.1                      |