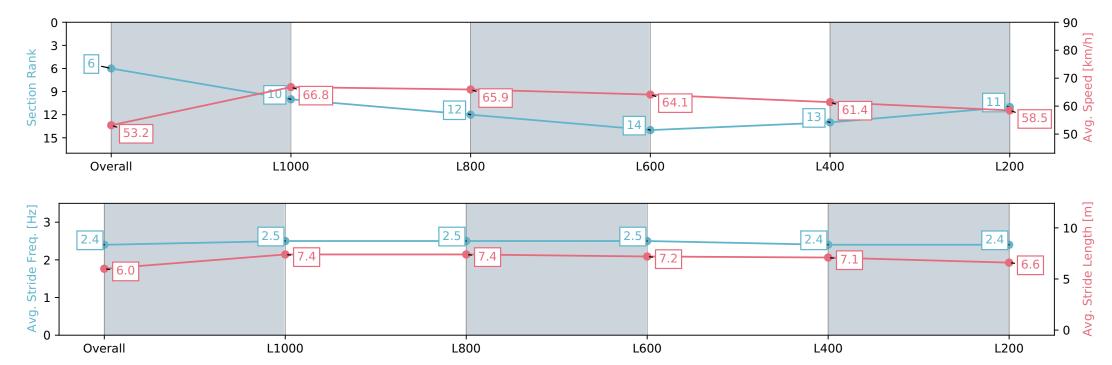

Race 2: Thomas Farms Maiden Plate - 1200m

01 May 2024 - 12:41PM

Track Rating: Good 4, Weather: Fine, Rail Position: +7m Entire

| Section                | Overall                  | L1000                     | L800                      | L600                      | L400                      | L200                      |
|------------------------|--------------------------|---------------------------|---------------------------|---------------------------|---------------------------|---------------------------|
| Section Times          | 1:11.44 [6]<br>(0:13.55) | 0:57.89 [10]<br>(0:10.78) | 0:47.11 [12]<br>(0:11.28) | 0:35.82 [14]<br>(0:11.77) | 0:24.05 [13]<br>(0:11.74) | 0:12.31 [11]<br>(0:12.31) |
| Average Speed [km/h]   | 53.2                     | 66.8                      | 65.9                      | 64.1                      | 61.4                      | 58.5                      |
| Top Speed [km/h]       | 67.4                     | 67.5                      | 66.9                      | 66.5                      | 62.5                      | 59.9                      |
| Avg. Dist. to Rail [m] | 9.6                      | 6.8                       | 10.9                      | 10.8                      | 15.5                      | 17.5                      |
| Avg. Stride Freq. [Hz] | 2.4                      | 2.5                       | 2.5                       | 2.5                       | 2.4                       | 2.4                       |
| Avg. Stride Length [m] | 6.0                      | 7.4                       | 7.4                       | 7.2                       | 7.1                       | 6.6                       |