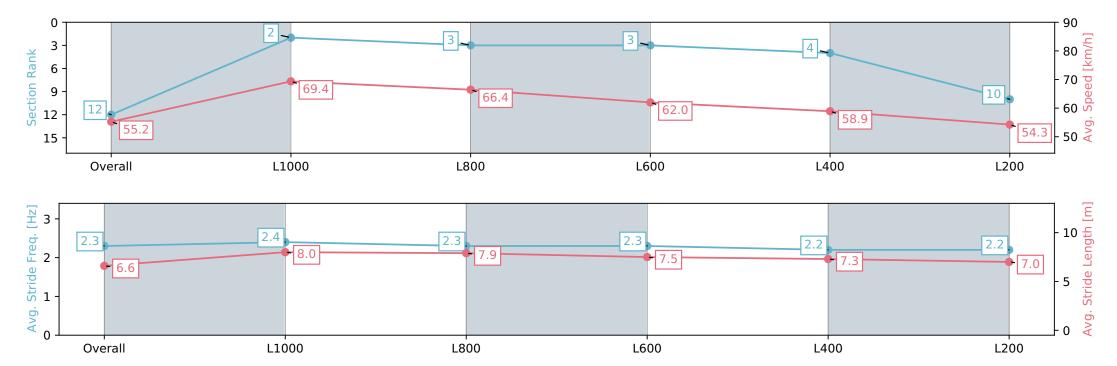

Race 2: Thomas Farms Maiden Plate - 1200m

01 May 2024 - 12:41PM

Track Rating: Good 4, Weather: Fine, Rail Position: +7m Entire

| Section                | Overall                   | L1000                    | L800                     | L600                     | L400                     | L200                      |
|------------------------|---------------------------|--------------------------|--------------------------|--------------------------|--------------------------|---------------------------|
| Section Times          | 1:12.29 [12]<br>(0:13.03) | 0:59.26 [2]<br>(0:10.40) | 0:48.86 [3]<br>(0:11.21) | 0:37.65 [3]<br>(0:12.18) | 0:25.47 [4]<br>(0:12.23) | 0:13.24 [10]<br>(0:13.24) |
| Average Speed [km/h]   | 55.2                      | 69.4                     | 66.4                     | 62.0                     | 58.9                     | 54.3                      |
| Top Speed [km/h]       | 69.8                      | 70.3                     | 68.7                     | 63.0                     | 61.5                     | 57.2                      |
| Avg. Dist. to Rail [m] | 9.7                       | 6.9                      | 10.7                     | 10.8                     | 14.0                     | 16.0                      |
| Avg. Stride Freq. [Hz] | 2.3                       | 2.4                      | 2.3                      | 2.3                      | 2.2                      | 2.2                       |
| Avg. Stride Length [m] | 6.6                       | 8.0                      | 7.9                      | 7.5                      | 7.3                      | 7.0                       |