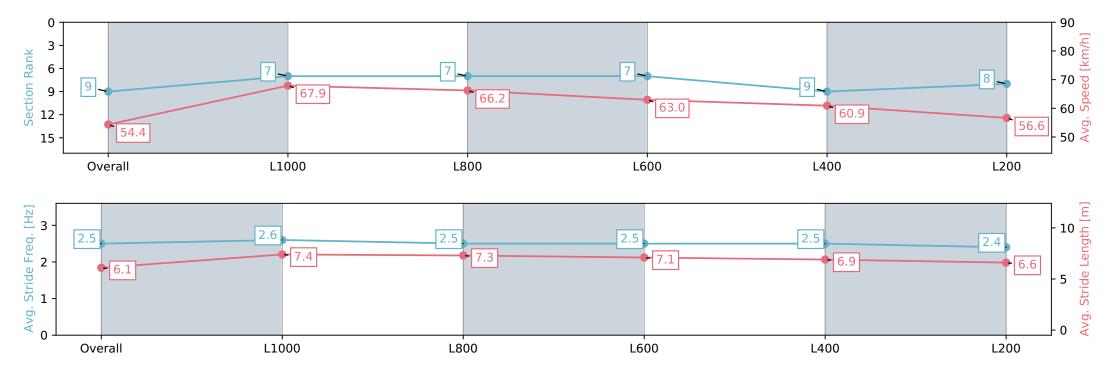

Race 2: Thomas Farms Maiden Plate - 1200m

01 May 2024 - 12:41PM

| Section                | Overall                  | L1000                    | L800                     | L600                     | L400                     | L200                     |
|------------------------|--------------------------|--------------------------|--------------------------|--------------------------|--------------------------|--------------------------|
| Section Times          | 1:11.61 [9]<br>(0:13.23) | 0:58.38 [7]<br>(0:10.64) | 0:47.74 [7]<br>(0:11.22) | 0:36.52 [7]<br>(0:12.00) | 0:24.52 [9]<br>(0:11.81) | 0:12.71 [8]<br>(0:12.71) |
| Average Speed [km/h]   | 54.4                     | 67.9                     | 66.2                     | 63.0                     | 60.9                     | 56.6                     |
| Top Speed [km/h]       | 67.4                     | 68.5                     | 67.7                     | 64.4                     | 63.7                     | 59.2                     |
| Avg. Dist. to Rail [m] | 8.1                      | 7.2                      | 10.9                     | 10.7                     | 12.1                     | 13.5                     |
| Avg. Stride Freq. [Hz] | 2.5                      | 2.6                      | 2.5                      | 2.5                      | 2.5                      | 2.4                      |
| Avg. Stride Length [m] | 6.1                      | 7.4                      | 7.3                      | 7.1                      | 6.9                      | 6.6                      |