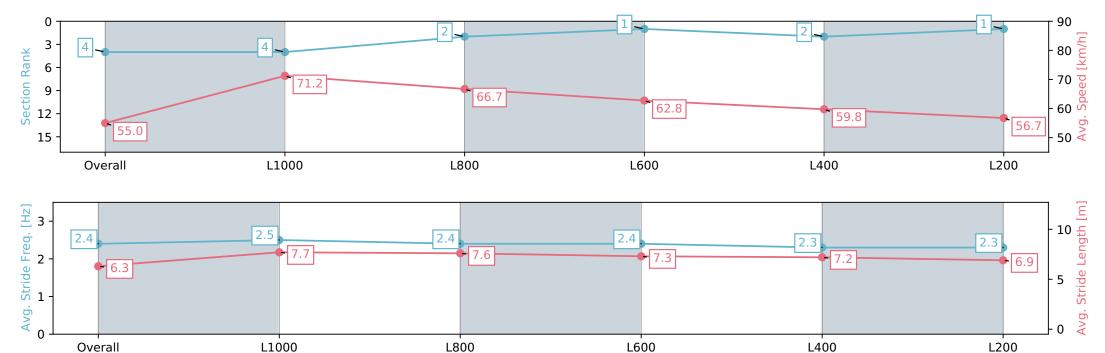

Race 2: Thomas Farms Maiden Plate - 1200m

01 May 2024 - 12:41PM

| Section                | Overall                  | L1000                    | L800                     | L600                     | L400                     | L200                     |
|------------------------|--------------------------|--------------------------|--------------------------|--------------------------|--------------------------|--------------------------|
| Section Times          | 1:11.19 [4]<br>(0:13.10) | 0:58.09 [4]<br>(0:10.12) | 0:47.97 [2]<br>(0:11.14) | 0:36.83 [1]<br>(0:12.11) | 0:24.72 [2]<br>(0:12.03) | 0:12.69 [1]<br>(0:12.69) |
| Average Speed [km/h]   | 55.0                     | 71.2                     | 66.7                     | 62.8                     | 59.8                     | 56.7                     |
| Top Speed [km/h]       | 69.6                     | 68.8                     | 70.2                     | 63.9                     | 62.5                     | 57.4                     |
| Avg. Dist. to Rail [m] | 14.4                     | 9.0                      | 10.7                     | 12.1                     | 13.1                     | 10.8                     |
| Avg. Stride Freq. [Hz] | 2.4                      | 2.5                      | 2.4                      | 2.4                      | 2.3                      | 2.3                      |
| Avg. Stride Length [m] | 6.3                      | 7.7                      | 7.6                      | 7.3                      | 7.2                      | 6.9                      |
|                        |                          |                          |                          |                          |                          |                          |