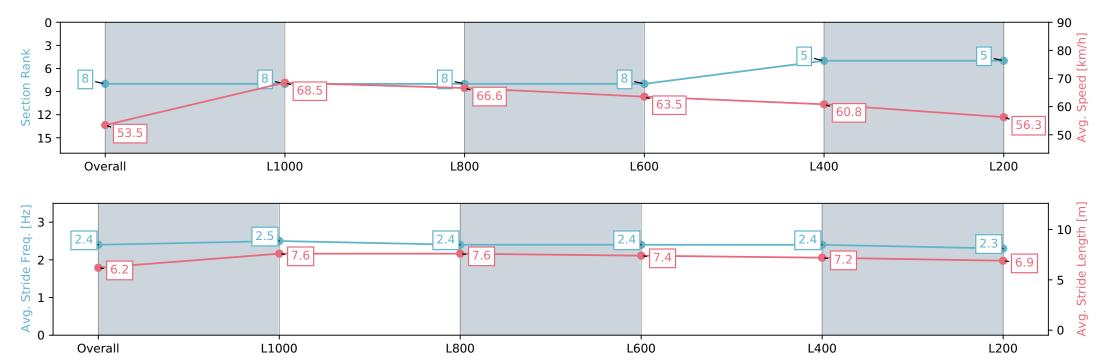

Race 2: Thomas Farms Maiden Plate - 1200m

01 May 2024 - 12:41PM

Track Rating: Good 4, Weather: Fine, Rail Position: +7m Entire

| Section                | Overall                  | L1000                    | L800                     | L600                     | L400                     | L200                     |
|------------------------|--------------------------|--------------------------|--------------------------|--------------------------|--------------------------|--------------------------|
| Section Times          | 1:11.51 [8]<br>(0:13.47) | 0:58.04 [8]<br>(0:10.52) | 0:47.52 [8]<br>(0:11.12) | 0:36.40 [8]<br>(0:11.76) | 0:24.64 [5]<br>(0:11.83) | 0:12.81 [5]<br>(0:12.81) |
| Average Speed [km/h]   | 53.5                     | 68.5                     | 66.6                     | 63.5                     | 60.8                     | 56.3                     |
| Top Speed [km/h]       | 67.2                     | 69.3                     | 69.6                     | 65.4                     | 62.6                     | 58.5                     |
| Avg. Dist. to Rail [m] | 4.3                      | 4.5                      | 8.9                      | 8.9                      | 11.3                     | 11.3                     |
| Avg. Stride Freq. [Hz] | 2.4                      | 2.5                      | 2.4                      | 2.4                      | 2.4                      | 2.3                      |
| Avg. Stride Length [m] | 6.2                      | 7.6                      | 7.6                      | 7.4                      | 7.2                      | 6.9                      |