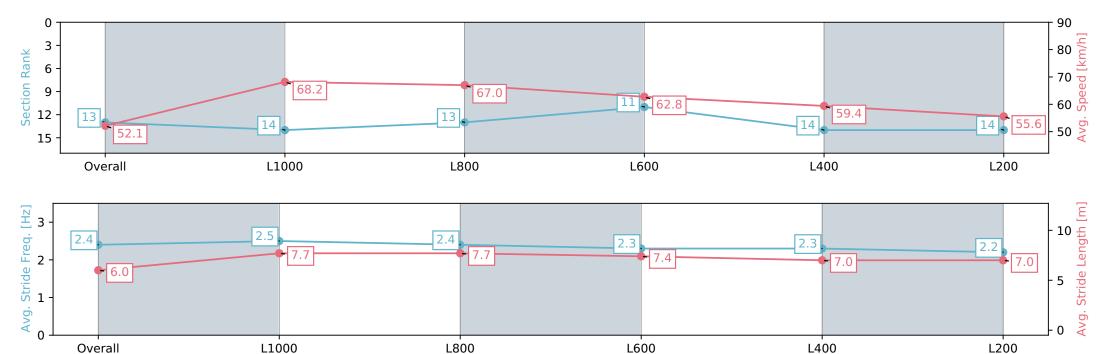

Race 2: Thomas Farms Maiden Plate - 1200m

01 May 2024 - 12:41PM

| Section                | Overall                   | L1000                    | L800                     | L600                     | L400                     | L200                     |
|------------------------|---------------------------|--------------------------|--------------------------|--------------------------|--------------------------|--------------------------|
| Section Times          | 1:12.71 [14]<br>(0:12.85) | 0:59.86 [1]<br>(0:10.32) | 0:49.54 [1]<br>(0:11.20) | 0:38.34 [2]<br>(0:12.05) | 0:26.29 [1]<br>(0:12.39) | 0:13.90 [7]<br>(0:13.90) |
| Average Speed [km/h]   | 56.0                      | 70.0                     | 66.0                     | 62.0                     | 58.1                     | 51.8                     |
| Top Speed [km/h]       | 70.8                      | 71.1                     | 68.6                     | 62.9                     | 61.3                     | 54.8                     |
| Avg. Dist. to Rail [m] | 15.4                      | 6.8                      | 8.9                      | 8.3                      | 9.1                      | 8.7                      |
| Avg. Stride Freq. [Hz] | 2.4                       | 2.5                      | 2.4                      | 2.4                      | 2.4                      | 2.3                      |
| Avg. Stride Length [m] | 6.3                       | 7.7                      | 7.6                      | 7.0                      | 6.7                      | 6.4                      |