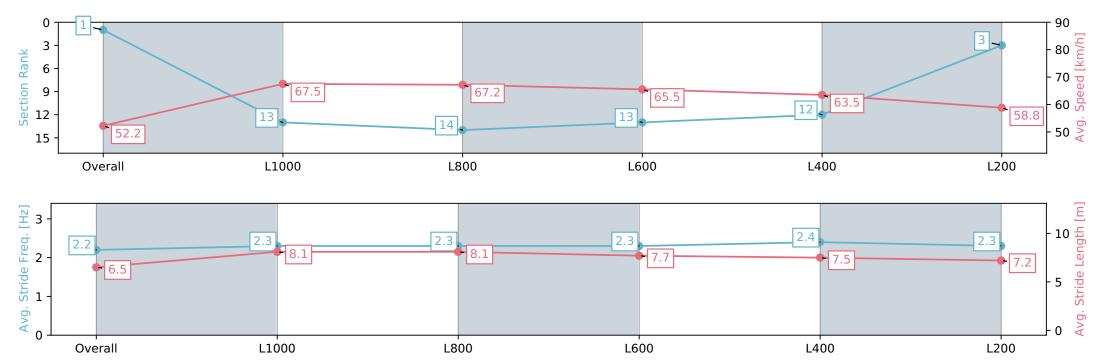

Race 2: Thomas Farms Maiden Plate - 1200m

01 May 2024 - 12:41PM

Track Rating: Good 4, Weather: Fine, Rail Position: +7m Entire

| Section                | Overall                  | L1000                     | L800                      | L600                      | L400                      | L200                     |
|------------------------|--------------------------|---------------------------|---------------------------|---------------------------|---------------------------|--------------------------|
| Section Times          | 1:10.87 [1]<br>(0:13.79) | 0:57.08 [13]<br>(0:10.67) | 0:46.41 [14]<br>(0:11.15) | 0:35.26 [13]<br>(0:11.65) | 0:23.61 [12]<br>(0:11.35) | 0:12.26 [3]<br>(0:12.26) |
| Average Speed [km/h]   | 52.2                     | 67.5                      | 67.2                      | 65.5                      | 63.5                      | 58.8                     |
| Top Speed [km/h]       | 66.4                     | 68.1                      | 68.1                      | 66.5                      | 65.4                      | 61.1                     |
| Avg. Dist. to Rail [m] | 11.9                     | 7.4                       | 12.8                      | 13.6                      | 17.7                      | 17.8                     |
| Avg. Stride Freq. [Hz] | 2.2                      | 2.3                       | 2.3                       | 2.3                       | 2.4                       | 2.3                      |
| Avg. Stride Length [m] | 6.5                      | 8.1                       | 8.1                       | 7.7                       | 7.5                       | 7.2                      |