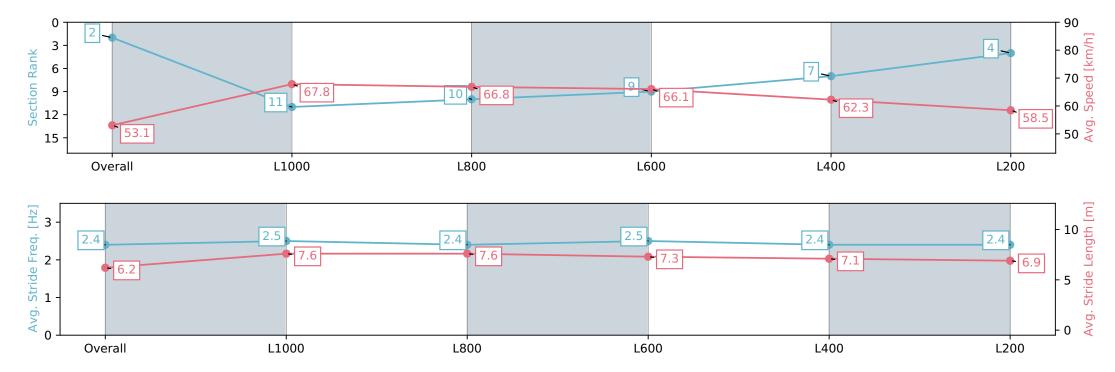

Race 2: Thomas Farms Maiden Plate - 1200m

01 May 2024 - 12:41PM

Track Rating: Good 4, Weather: Fine, Rail Position: +7m Entire

| Section                | Overall                  | L1000                     | L800                      | L600                     | L400                     | L200                     |
|------------------------|--------------------------|---------------------------|---------------------------|--------------------------|--------------------------|--------------------------|
| Section Times          | 1:10.93 [2]<br>(0:13.57) | 0:57.35 [11]<br>(0:10.64) | 0:46.71 [10]<br>(0:11.17) | 0:35.54 [9]<br>(0:11.66) | 0:23.88 [7]<br>(0:11.56) | 0:12.32 [4]<br>(0:12.32) |
| Average Speed [km/h]   | 53.1                     | 67.8                      | 66.8                      | 66.1                     | 62.3                     | 58.5                     |
| Top Speed [km/h]       | 68.1                     | 68.4                      | 67.8                      | 67.5                     | 65.4                     | 60.2                     |
| Avg. Dist. to Rail [m] | 12.8                     | 7.7                       | 12.0                      | 15.2                     | 17.2                     | 17.0                     |
| Avg. Stride Freq. [Hz] | 2.4                      | 2.5                       | 2.4                       | 2.5                      | 2.4                      | 2.4                      |
| Avg. Stride Length [m] | 6.2                      | 7.6                       | 7.6                       | 7.3                      | 7.1                      | 6.9                      |