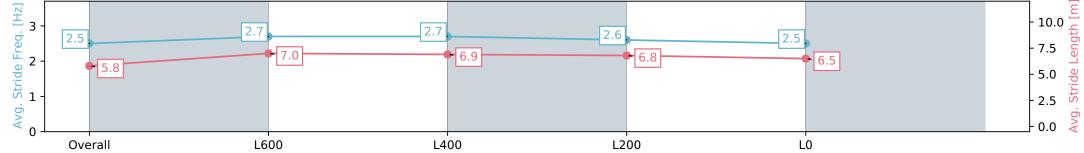

Race 1: 2024 Gold Cup – Book Now Three-Year-Old Maiden Plate - 900m

01 May 2024 - 12:05PM

| Section                | Overall                  | L600                     | L400                     | L200                     | L0                       |
|------------------------|--------------------------|--------------------------|--------------------------|--------------------------|--------------------------|
| Section Times          | 0:53.22 [7]<br>(0:07.83) | 0:45.39 [8]<br>(0:10.98) | 0:34.41 [8]<br>(0:11.07) | 0:23.34 [8]<br>(0:11.21) | 0:12.13 [8]<br>(0:12.13) |
| Average Speed [km/h]   | 46.2                     | 67.7                     | 68.1                     | 64.2                     | 59.4                     |
| Top Speed [km/h]       | 63.2                     | 69.2                     | 69.2                     | 67.8                     | 61.5                     |
| Avg. Dist. to Rail [m] | 11.8                     | 10.7                     | 10.6                     | 12.3                     | 11.3                     |
| Avg. Stride Freq. [Hz] | 2.5                      | 2.7                      | 2.7                      | 2.6                      | 2.5                      |
| Avg. Stride Length [m] | 5.8                      | 7.0                      | 6.9                      | 6.8                      | 6.5                      |