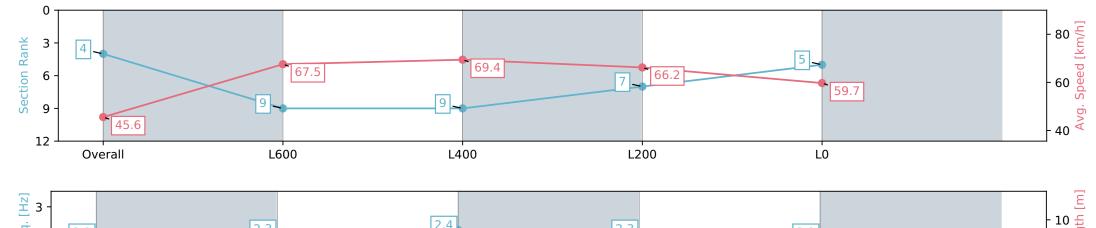

Race 1: 2024 Gold Cup – Book Now Three-Year-Old Maiden Plate - 900m

01 May 2024 - 12:05PM

Track Rating: Good 4, Weather: Fine, Rail Position: +7m Entire, +4m 1200m Chute

| Section                | Overall                  | L600                     | L400                     | L200                     | LO                       |
|------------------------|--------------------------|--------------------------|--------------------------|--------------------------|--------------------------|
| Section Times          | 0:52.74 [4]<br>(0:07.92) | 0:44.82 [9]<br>(0:10.98) | 0:33.84 [9]<br>(0:10.91) | 0:22.93 [7]<br>(0:10.88) | 0:12.05 [5]<br>(0:12.05) |
| Average Speed [km/h]   | 45.6                     | 67.5                     | 69.4                     | 66.2                     | 59.7                     |
| Top Speed [km/h]       | 63.7                     | 70.0                     | 71.7                     | 70.3                     | 62.9                     |
| Avg. Dist. to Rail [m] | 9.5                      | 9.7                      | 11.3                     | 15.0                     | 16.3                     |
| Avg. Stride Freq. [Hz] | 2.2                      | 2.3                      | 2.4                      | 2.3                      | 2.2                      |
| Avg. Stride Length [m] | 6.5                      | 7.9                      | 7.9                      | 7.9                      | 7.5                      |