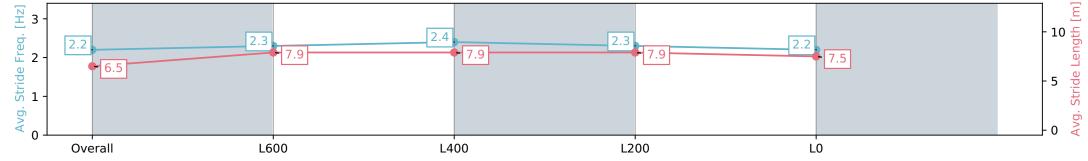

Race 1: 2024 Gold Cup – Book Now Three-Year-Old Maiden Plate - 900m

01 May 2024 - 12:05PM

Track Rating: Good 4, Weather: Fine, Rail Position: +7m Entire, +4m 1200m Chute

| Section                | Overall                  | L600                     | L400                     | L200                     | LO                       |
|------------------------|--------------------------|--------------------------|--------------------------|--------------------------|--------------------------|
| Section Times          | 0:52.74 [4]<br>(0:07.92) | 0:44.82 [9]<br>(0:10.98) | 0:33.84 [9]<br>(0:10.91) | 0:22.93 [7]<br>(0:10.88) | 0:12.05 [5]<br>(0:12.05) |
| Average Speed [km/h]   | 45.6                     | 67.5                     | 69.4                     | 66.2                     | 59.7                     |
| Top Speed [km/h]       | 63.7                     | 70.0                     | 71.7                     | 70.3                     | 62.9                     |
| Avg. Dist. to Rail [m] | 9.5                      | 9.7                      | 11.3                     | 15.0                     | 16.3                     |
| Avg. Stride Freq. [Hz] | 2.2                      | 2.3                      | 2.4                      | 2.3                      | 2.2                      |
| Avg. Stride Length [m] | 6.5                      | 7.9                      | 7.9                      | 7.9                      | 7.5                      |