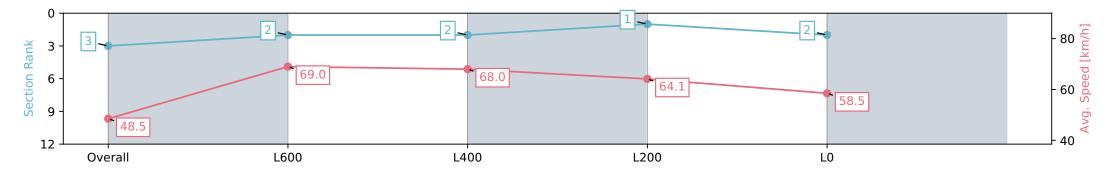

Race 1: 2024 Gold Cup – Book Now Three-Year-Old Maiden Plate - 900m

01 May 2024 - 12:05PM

| Section                | Overall                  | L600                     | L400                     | L200                     | L0                       |
|------------------------|--------------------------|--------------------------|--------------------------|--------------------------|--------------------------|
| Section Times          | 0:52.73 [3]<br>(0:07.44) | 0:45.29 [2]<br>(0:10.73) | 0:34.56 [2]<br>(0:11.04) | 0:23.52 [1]<br>(0:11.22) | 0:12.30 [2]<br>(0:12.30) |
| Average Speed [km/h]   | 48.5                     | 69.0                     | 68.0                     | 64.1                     | 58.5                     |
| Top Speed [km/h]       | 65.5                     | 70.6                     | 69.9                     | 67.7                     | 61.8                     |
| Avg. Dist. to Rail [m] | 5.7                      | 9.0                      | 9.4                      | 10.4                     | 12.9                     |
| Avg. Stride Freq. [Hz] | 2.3                      | 2.6                      | 2.6                      | 2.5                      | 2.4                      |
| Avg. Stride Length [m] | 6.5                      | 7.4                      | 7.1                      | 7.1                      | 6.9                      |