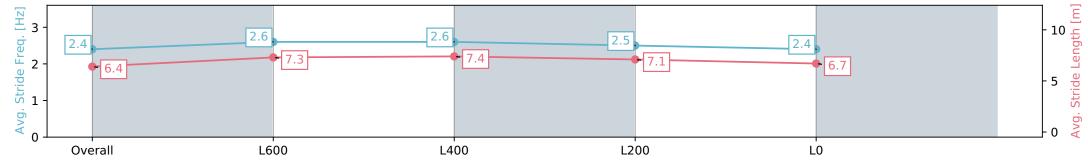

# **Thomas Farms RC Murray Bridge SA**

Race 1: 2024 Gold Cup – Book Now Three-Year-Old Maiden Plate - 900m 01 May 2024 - 12:05PM

Track Rating: Good 4, Weather: Fine, Rail Position: +7m Entire, +4m 1200m Chute

Race 1: 2024 Gold Cup – Book Now Three-Year-Old Maiden Plate - 900m

01 May 2024 - 12:05PM

| Section                | Overall                  | L600                     | L400                     | L200                     | L0                       |
|------------------------|--------------------------|--------------------------|--------------------------|--------------------------|--------------------------|
| Section Times          | 0:52.73 [3]<br>(0:07.44) | 0:45.29 [2]<br>(0:10.73) | 0:34.56 [2]<br>(0:11.04) | 0:23.52 [1]<br>(0:11.22) | 0:12.30 [2]<br>(0:12.30) |
| Average Speed [km/h]   | 48.5                     | 69.0                     | 68.0                     | 64.1                     | 58.5                     |
| Top Speed [km/h]       | 65.5                     | 70.6                     | 69.9                     | 67.7                     | 61.8                     |
| Avg. Dist. to Rail [m] | 5.7                      | 9.0                      | 9.4                      | 10.4                     | 12.9                     |
| Avg. Stride Freq. [Hz] | 2.3                      | 2.6                      | 2.6                      | 2.5                      | 2.4                      |
| Avg. Stride Length [m] | 6.5                      | 7.4                      | 7.1                      | 7.1                      | 6.9                      |