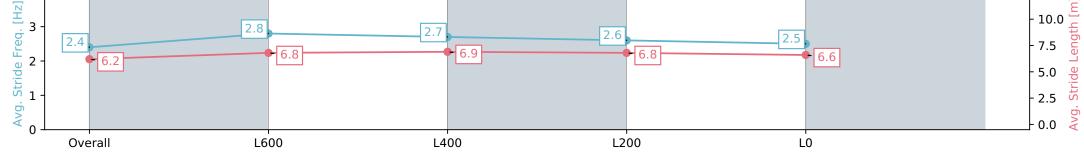

# **Thomas Farms RC Murray Bridge SA**

Race 1: 2024 Gold Cup – Book Now Three-Year-Old Maiden Plate - 900m 01 May 2024 - 12:05PM

Track Rating: Good 4, Weather: Fine, Rail Position: +7m Entire, +4m 1200m Chute

Race 1: 2024 Gold Cup – Book Now Three-Year-Old Maiden Plate - 900m

01 May 2024 - 12:05PM

| Section                | Overall                  | L600                     | L400                     | L200                     | L0                       |
|------------------------|--------------------------|--------------------------|--------------------------|--------------------------|--------------------------|
| Section Times          | 0:52.27 [1]<br>(0:07.79) | 0:44.48 [7]<br>(0:10.92) | 0:33.56 [7]<br>(0:10.95) | 0:22.61 [5]<br>(0:10.86) | 0:11.75 [4]<br>(0:11.75) |
| Average Speed [km/h]   | 46.4                     | 67.8                     | 68.5                     | 66.4                     | 61.2                     |
| Top Speed [km/h]       | 62.9                     | 69.3                     | 69.5                     | 68.8                     | 64.9                     |
| Avg. Dist. to Rail [m] | 10.1                     | 9.6                      | 9.5                      | 12.4                     | 13.6                     |
| Avg. Stride Freq. [Hz] | 2.4                      | 2.6                      | 2.7                      | 2.6                      | 2.6                      |
| Avg. Stride Length [m] | 6.0                      | 7.1                      | 7.0                      | 6.9                      | 6.6                      |