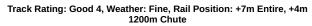

Race 1: 2024 Gold Cup – Book Now Three-Year-Old Maiden Plate - 900m

01 May 2024 - 12:05PM

Track Rating: Good 4, Weather: Fine, Rail Position: +7m Entire, +4m 1200m Chute

| Section                | Overall                  | L600                     | L400                     | L200                     | LO                       |
|------------------------|--------------------------|--------------------------|--------------------------|--------------------------|--------------------------|
| Section Times          | 0:52.74 [4]<br>(0:07.92) | 0:44.82 [9]<br>(0:10.98) | 0:33.84 [9]<br>(0:10.91) | 0:22.93 [7]<br>(0:10.88) | 0:12.05 [5]<br>(0:12.05) |
| Average Speed [km/h]   | 45.6                     | 67.5                     | 69.4                     | 66.2                     | 59.7                     |
| Top Speed [km/h]       | 63.7                     | 70.0                     | 71.7                     | 70.3                     | 62.9                     |
| Avg. Dist. to Rail [m] | 9.5                      | 9.7                      | 11.3                     | 15.0                     | 16.3                     |
| Avg. Stride Freq. [Hz] | 2.2                      | 2.3                      | 2.4                      | 2.3                      | 2.2                      |
| Avg. Stride Length [m] | 6.5                      | 7.9                      | 7.9                      | 7.9                      | 7.5                      |

Race 1: 2024 Gold Cup – Book Now Three-Year-Old Maiden Plate - 900m

01 May 2024 - 12:05PM

| Section                | Overall                  | L600                     | L400                     | L200                     | L0                       |
|------------------------|--------------------------|--------------------------|--------------------------|--------------------------|--------------------------|
| Section Times          | 0:53.25 [8]<br>(0:07.49) | 0:45.76 [3]<br>(0:10.83) | 0:34.93 [5]<br>(0:11.44) | 0:23.49 [6]<br>(0:11.18) | 0:12.31 [7]<br>(0:12.31) |
| Average Speed [km/h]   | 48.3                     | 69.2                     | 66.8                     | 64.4                     | 58.5                     |
| Top Speed [km/h]       | 64.7                     | 70.3                     | 69.0                     | 67.3                     | 60.6                     |
| Avg. Dist. to Rail [m] | 13.8                     | 13.8                     | 13.3                     | 15.2                     | 13.8                     |
| Avg. Stride Freq. [Hz] | 2.4                      | 2.8                      | 2.7                      | 2.6                      | 2.5                      |
| Avg. Stride Length [m] | 6.2                      | 6.8                      | 6.9                      | 6.8                      | 6.6                      |