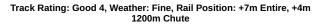

Race 1: 2024 Gold Cup – Book Now Three-Year-Old Maiden Plate - 900m

01 May 2024 - 12:05PM

| Section                | Overall                  | L600                     | L400                     | L200                     | L0                       |
|------------------------|--------------------------|--------------------------|--------------------------|--------------------------|--------------------------|
| Section Times          | 0:52.27 [1]<br>(0:07.79) | 0:44.48 [7]<br>(0:10.92) | 0:33.56 [7]<br>(0:10.95) | 0:22.61 [5]<br>(0:10.86) | 0:11.75 [4]<br>(0:11.75) |
| Average Speed [km/h]   | 46.4                     | 67.8                     | 68.5                     | 66.4                     | 61.2                     |
| Top Speed [km/h]       | 62.9                     | 69.3                     | 69.5                     | 68.8                     | 64.9                     |
| Avg. Dist. to Rail [m] | 10.1                     | 9.6                      | 9.5                      | 12.4                     | 13.6                     |
| Avg. Stride Freq. [Hz] | 2.4                      | 2.6                      | 2.7                      | 2.6                      | 2.6                      |
| Avg. Stride Length [m] | 6.0                      | 7.1                      | 7.0                      | 6.9                      | 6.6                      |