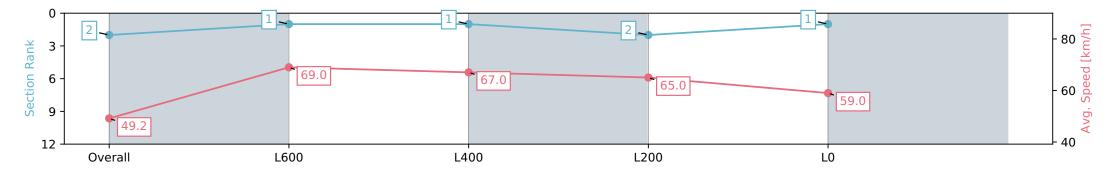

Race 1: 2024 Gold Cup - Book Now Three-Year-Old Maiden Plate - 900m

01 May 2024 - 12:05PM

| Section                | Overall                  | L600                     | L400                     | L200                     | L0                       |
|------------------------|--------------------------|--------------------------|--------------------------|--------------------------|--------------------------|
| Section Times          | 0:52.51 [2]<br>(0:07.34) | 0:45.17 [1]<br>(0:10.70) | 0:34.47 [1]<br>(0:11.17) | 0:23.30 [2]<br>(0:11.08) | 0:12.22 [1]<br>(0:12.22) |
| Average Speed [km/h]   | 49.2                     | 69.0                     | 67.0                     | 65.0                     | 59.0                     |
| Top Speed [km/h]       | 65.8                     | 70.4                     | 68.2                     | 66.9                     | 62.4                     |
| Avg. Dist. to Rail [m] | 6.8                      | 8.0                      | 9.2                      | 9.9                      | 8.6                      |
| Avg. Stride Freq. [Hz] | 2.6                      | 2.7                      | 2.7                      | 2.7                      | 2.5                      |
| Avg. Stride Length [m] | 5.9                      | 7.0                      | 6.7                      | 6.8                      | 6.5                      |