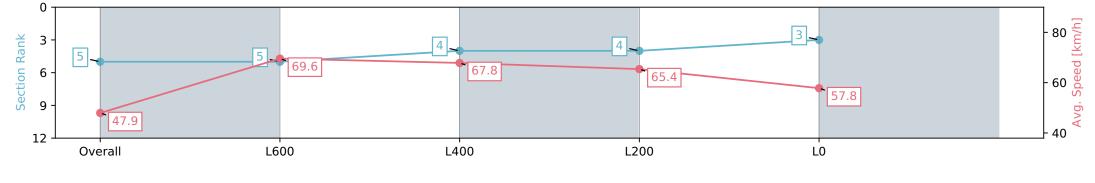

Race 1: 2024 Gold Cup – Book Now Three-Year-Old Maiden Plate - 900m

01 May 2024 - 12:05PM

| Section                | Overall                  | L600                     | L400                     | L200                     | L0                       |
|------------------------|--------------------------|--------------------------|--------------------------|--------------------------|--------------------------|
| Section Times          | 0:52.90 [5]<br>(0:07.56) | 0:45.34 [5]<br>(0:10.70) | 0:34.64 [4]<br>(0:11.18) | 0:23.46 [4]<br>(0:11.02) | 0:12.44 [3]<br>(0:12.44) |
| Average Speed [km/h]   | 47.9                     | 69.6                     | 67.8                     | 65.4                     | 57.8                     |
| Top Speed [km/h]       | 64.1                     | 71.4                     | 69.9                     | 67.8                     | 61.8                     |
| Avg. Dist. to Rail [m] | 11.0                     | 11.3                     | 12.1                     | 15.3                     | 16.0                     |
| Avg. Stride Freq. [Hz] | 2.4                      | 2.6                      | 2.6                      | 2.5                      | 2.4                      |
| Avg. Stride Length [m] | 6.4                      | 7.3                      | 7.4                      | 7.1                      | 6.7                      |