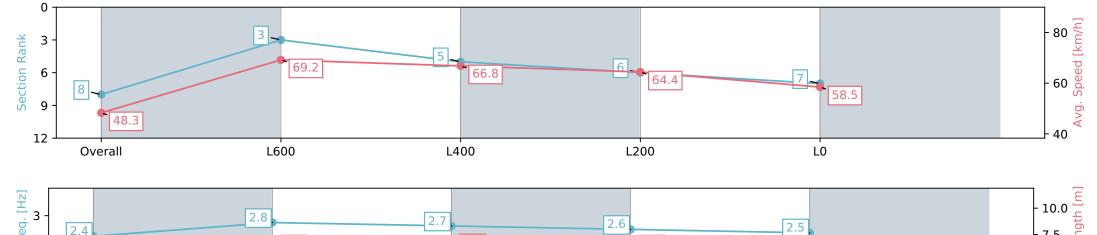

Race 1: 2024 Gold Cup – Book Now Three-Year-Old Maiden Plate - 900m

01 May 2024 - 12:05PM

| Section                | Overall                  | L600                     | L400                     | L200                     | L0                       |
|------------------------|--------------------------|--------------------------|--------------------------|--------------------------|--------------------------|
| Section Times          | 0:53.25 [8]<br>(0:07.49) | 0:45.76 [3]<br>(0:10.83) | 0:34.93 [5]<br>(0:11.44) | 0:23.49 [6]<br>(0:11.18) | 0:12.31 [7]<br>(0:12.31) |
| Average Speed [km/h]   | 48.3                     | 69.2                     | 66.8                     | 64.4                     | 58.5                     |
| Top Speed [km/h]       | 64.7                     | 70.3                     | 69.0                     | 67.3                     | 60.6                     |
| Avg. Dist. to Rail [m] | 13.8                     | 13.8                     | 13.3                     | 15.2                     | 13.8                     |
| Avg. Stride Freq. [Hz] | 2.4                      | 2.8                      | 2.7                      | 2.6                      | 2.5                      |
| Avg. Stride Length [m] | 6.2                      | 6.8                      | 6.9                      | 6.8                      | 6.6                      |