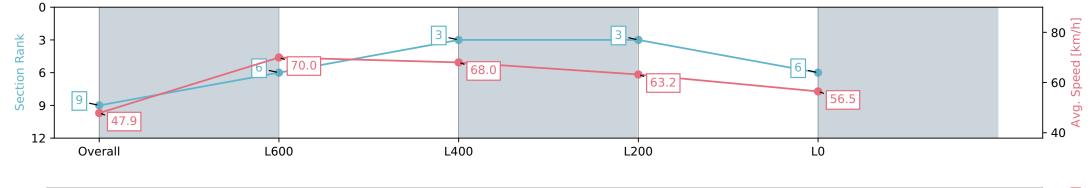

Race 1: 2024 Gold Cup – Book Now Three-Year-Old Maiden Plate - 900m

01 May 2024 - 12:05PM

| Section                | Overall                  | L600                     | L400                     | L200                     | L0                       |
|------------------------|--------------------------|--------------------------|--------------------------|--------------------------|--------------------------|
| Section Times          | 0:52.73 [3]<br>(0:07.44) | 0:45.29 [2]<br>(0:10.73) | 0:34.56 [2]<br>(0:11.04) | 0:23.52 [1]<br>(0:11.22) | 0:12.30 [2]<br>(0:12.30) |
| Average Speed [km/h]   | 48.5                     | 69.0                     | 68.0                     | 64.1                     | 58.5                     |
| Top Speed [km/h]       | 65.5                     | 70.6                     | 69.9                     | 67.7                     | 61.8                     |
| Avg. Dist. to Rail [m] | 5.7                      | 9.0                      | 9.4                      | 10.4                     | 12.9                     |
| Avg. Stride Freq. [Hz] | 2.3                      | 2.6                      | 2.6                      | 2.5                      | 2.4                      |
| Avg. Stride Length [m] | 6.5                      | 7.4                      | 7.1                      | 7.1                      | 6.9                      |