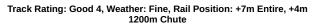

Race 1: 2024 Gold Cup – Book Now Three-Year-Old Maiden Plate - 900m

01 May 2024 - 12:05PM

| Section                | Overall                  | L600                     | L400                     | L200                     | L0                       |
|------------------------|--------------------------|--------------------------|--------------------------|--------------------------|--------------------------|
| Section Times          | 0:53.47 [9]<br>(0:07.56) | 0:45.91 [6]<br>(0:10.62) | 0:35.29 [3]<br>(0:11.15) | 0:24.14 [3]<br>(0:11.39) | 0:12.75 [6]<br>(0:12.75) |
| Average Speed [km/h]   | 47.9                     | 70.0                     | 68.0                     | 63.2                     | 56.5                     |
| Top Speed [km/h]       | 65.6                     | 71.4                     | 69.9                     | 66.2                     | 60.5                     |
| Avg. Dist. to Rail [m] | 7.9                      | 10.0                     | 12.1                     | 14.7                     | 13.2                     |
| Avg. Stride Freq. [Hz] | 2.4                      | 2.6                      | 2.5                      | 2.4                      | 2.3                      |
| Avg. Stride Length [m] | 6.2                      | 7.4                      | 7.2                      | 7.3                      | 6.9                      |