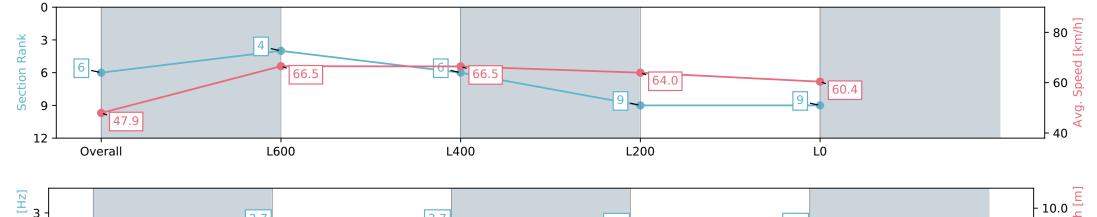

Race 1: 2024 Gold Cup – Book Now Three-Year-Old Maiden Plate - 900m

01 May 2024 - 12:05PM

| Section                | Overall                  | L600                     | L400                     | L200                     | L0                       |
|------------------------|--------------------------|--------------------------|--------------------------|--------------------------|--------------------------|
| Section Times          | 0:53.12 [6]<br>(0:07.55) | 0:45.57 [4]<br>(0:11.12) | 0:34.45 [6]<br>(0:11.27) | 0:23.18 [9]<br>(0:11.27) | 0:11.91 [9]<br>(0:11.91) |
| Average Speed [km/h]   | 47.9                     | 66.5                     | 66.5                     | 64.0                     | 60.4                     |
| Top Speed [km/h]       | 63.2                     | 68.1                     | 68.2                     | 65.7                     | 62.2                     |
| Avg. Dist. to Rail [m] | 7.1                      | 9.3                      | 8.9                      | 9.9                      | 10.4                     |
| Avg. Stride Freq. [Hz] | 2.4                      | 2.7                      | 2.7                      | 2.6                      | 2.6                      |
| Avg. Stride Length [m] | 6.2                      | 6.9                      | 6.8                      | 6.8                      | 6.5                      |