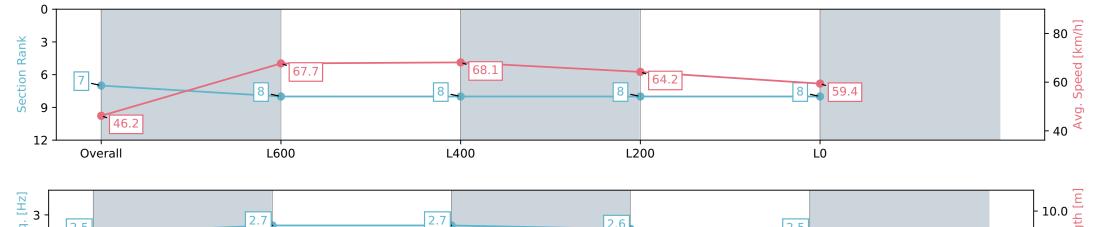

Race 1: 2024 Gold Cup – Book Now Three-Year-Old Maiden Plate - 900m

01 May 2024 - 12:05PM

| Section                | Overall                  | L600                     | L400                     | L200                     | L0                       |
|------------------------|--------------------------|--------------------------|--------------------------|--------------------------|--------------------------|
| Section Times          | 0:53.22 [7]<br>(0:07.83) | 0:45.39 [8]<br>(0:10.98) | 0:34.41 [8]<br>(0:11.07) | 0:23.34 [8]<br>(0:11.21) | 0:12.13 [8]<br>(0:12.13) |
| Average Speed [km/h]   | 46.2                     | 67.7                     | 68.1                     | 64.2                     | 59.4                     |
| Top Speed [km/h]       | 63.2                     | 69.2                     | 69.2                     | 67.8                     | 61.5                     |
| Avg. Dist. to Rail [m] | 11.8                     | 10.7                     | 10.6                     | 12.3                     | 11.3                     |
| Avg. Stride Freq. [Hz] | 2.5                      | 2.7                      | 2.7                      | 2.6                      | 2.5                      |
| Avg. Stride Length [m] | 5.8                      | 7.0                      | 6.9                      | 6.8                      | 6.5                      |