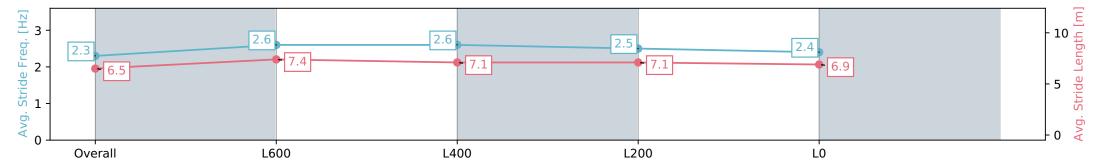

Race 1: 2024 Gold Cup – Book Now Three-Year-Old Maiden Plate - 900m

01 May 2024 - 12:05PM

| Section                | Overall                  | L600                     | L400                     | L200                     | L0                       |
|------------------------|--------------------------|--------------------------|--------------------------|--------------------------|--------------------------|
| Section Times          | 0:52.73 [3]<br>(0:07.44) | 0:45.29 [2]<br>(0:10.73) | 0:34.56 [2]<br>(0:11.04) | 0:23.52 [1]<br>(0:11.22) | 0:12.30 [2]<br>(0:12.30) |
| Average Speed [km/h]   | 48.5                     | 69.0                     | 68.0                     | 64.1                     | 58.5                     |
| Top Speed [km/h]       | 65.5                     | 70.6                     | 69.9                     | 67.7                     | 61.8                     |
| Avg. Dist. to Rail [m] | 5.7                      | 9.0                      | 9.4                      | 10.4                     | 12.9                     |
| Avg. Stride Freq. [Hz] | 2.3                      | 2.6                      | 2.6                      | 2.5                      | 2.4                      |
| Avg. Stride Length [m] | 6.5                      | 7.4                      | 7.1                      | 7.1                      | 6.9                      |