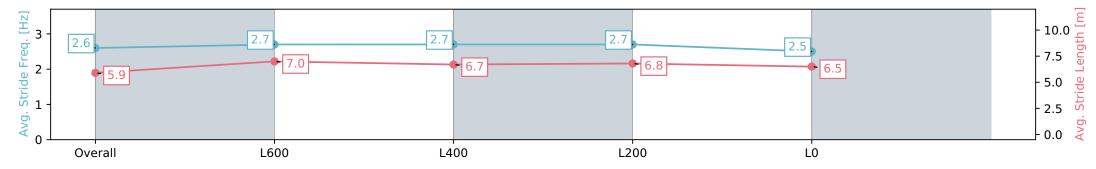

Race 1: 2024 Gold Cup - Book Now Three-Year-Old Maiden Plate - 900m

01 May 2024 - 12:05PM

| Section                | Overall                  | L600                     | L400                     | L200                     | L0                       |
|------------------------|--------------------------|--------------------------|--------------------------|--------------------------|--------------------------|
| Section Times          | 0:52.51 [2]<br>(0:07.34) | 0:45.17 [1]<br>(0:10.70) | 0:34.47 [1]<br>(0:11.17) | 0:23.30 [2]<br>(0:11.08) | 0:12.22 [1]<br>(0:12.22) |
| Average Speed [km/h]   | 49.2                     | 69.0                     | 67.0                     | 65.0                     | 59.0                     |
| Top Speed [km/h]       | 65.8                     | 70.4                     | 68.2                     | 66.9                     | 62.4                     |
| Avg. Dist. to Rail [m] | 6.8                      | 8.0                      | 9.2                      | 9.9                      | 8.6                      |
| Avg. Stride Freq. [Hz] | 2.6                      | 2.7                      | 2.7                      | 2.7                      | 2.5                      |
| Avg. Stride Length [m] | 5.9                      | 7.0                      | 6.7                      | 6.8                      | 6.5                      |