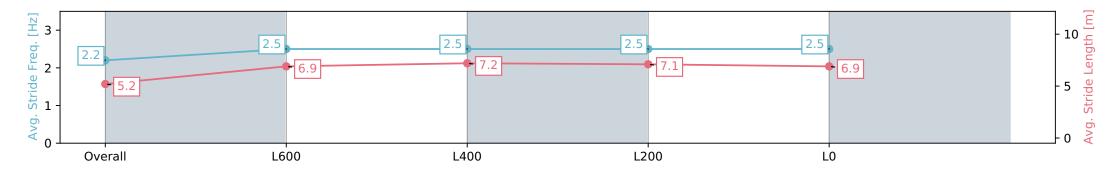

Report Created: Wed 03 April 2024 15:41:46 GMT+11 (Note: Timing is based on positional data)

[] Ranking at each section and finish

-:--- No data available at this section

| orse/Jockey Name TRELAZE       |                                                 |                          |                          | Thomas Farms RC Murray Bridge SA - Professional         |                              |  |  |  |
|--------------------------------|-------------------------------------------------|--------------------------|--------------------------|---------------------------------------------------------|------------------------------|--|--|--|
| Finish Rank                    | 4                                               |                          |                          | Race 3: Carlton Draught Maiden Plate - 900m             |                              |  |  |  |
| Fastest Section Time (Section) | Fastest Section Time (Section)0:08.25 (Overall) |                          | m                        | 03 April 2024 - 2:52PM                                  |                              |  |  |  |
| Top Speed [km/h] (Section)     | 66.8 (L400)                                     |                          | RACINGSA                 | ·                                                       | Murray Bridge<br>Racing Club |  |  |  |
| Race State                     | Finished                                        |                          |                          | Track Rating: Good 4, Weather: Fine, Rail Position: +3m |                              |  |  |  |
| Section                        | Overall                                         | L800                     | L600                     | L400                                                    | L200                         |  |  |  |
| Section Times                  | 0:53.59 [4]<br>(0:08.25)                        | 0:45.34 [2]<br>(0:11.15) | 0:34.19 [3]<br>(0:11.28) | 0:22.90 [3]<br>(0:11.03)                                | 0:11.87 [2]<br>(0:11.87)     |  |  |  |
| Average Speed [km/h]           | 43.7                                            | 65.2                     | 64.7                     | 65.3                                                    | 60.6                         |  |  |  |
| Top Speed [km/h]               | 63.7                                            | 66.0                     | 66.3                     | 66.8                                                    | 62.8                         |  |  |  |
| Avg. Dist. to Rail [m]         | 1.1                                             | 2.7                      | 3.6                      | 4.1                                                     | 3.2                          |  |  |  |
| Avg. Stride Freq. [Hz]         | 2.3                                             | 2.6                      | 2.6                      | 2.7                                                     | 2.5                          |  |  |  |
| Avg. Stride Length [m]         | 5.0                                             | 6.8                      | 6.9                      | 6.8                                                     | 6.6                          |  |  |  |