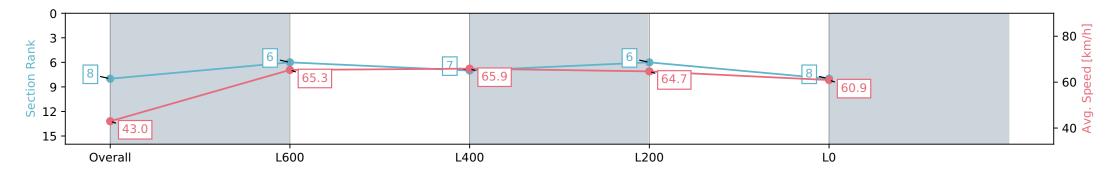

-:--- No data available at this section

Background shading for fastest section

Saddle cloth number

| Horse/Jockey Name                             | lorse/Jockey Name VOLCANIC EXPRESS |                           |                                                                                                | Thomas Farms RC Murray Bridge SA - Professional |                                              |  |  |  |
|-----------------------------------------------|------------------------------------|---------------------------|------------------------------------------------------------------------------------------------|-------------------------------------------------|----------------------------------------------|--|--|--|
| Finish Rank<br>Fastest Section Time (Section) | 1<br>0:08.56 (Ov                   | erall)                    |                                                                                                | Race 3: Carlton Draught Maiden Plate - 900m     | ×                                            |  |  |  |
| Top Speed [km/h] (Section)<br>Race State      | 67.2 (L600)<br>Finished            |                           | CACINGSA 03 April 2024 - 2:52PM<br>RACINGSA Track Rating: Good 4, Weather: Fine, Rail Position |                                                 | Murray Bridge<br>Racing Club<br>: <b>+3m</b> |  |  |  |
| Section                                       | Overall                            | L800                      | L600                                                                                           | L400                                            | L200                                         |  |  |  |
| Section Times                                 | 0:53.29 [1]<br>(0:08.56)           | 0:44.73 [10]<br>(0:11.11) | 0:33.62 [6]<br>(0:11.09)                                                                       | 0:22.53 [5]<br>(0:11.14)                        | 0:11.39 [6]<br>(0:11.39)                     |  |  |  |
| Average Speed [km/h]                          | 42.0                               | 65.8                      | 66.1                                                                                           | 64.6                                            | 63.2                                         |  |  |  |
| Top Speed [km/h]                              | 64.6                               | 67.0                      | 67.2                                                                                           | 66.4                                            | 64.5                                         |  |  |  |
| Avg. Dist. to Rail [m]                        | 0.9                                | 4.3                       | 4.2                                                                                            | 5.9                                             | 6.1                                          |  |  |  |
| Avg. Stride Freq. [Hz]                        | 2.2                                | 2.3                       | 2.4                                                                                            | 2.3                                             | 2.4                                          |  |  |  |
| Avg. Stride Length [m]                        | 5.1                                | 7.6                       | 7.6                                                                                            | 7.7                                             | 7.5                                          |  |  |  |