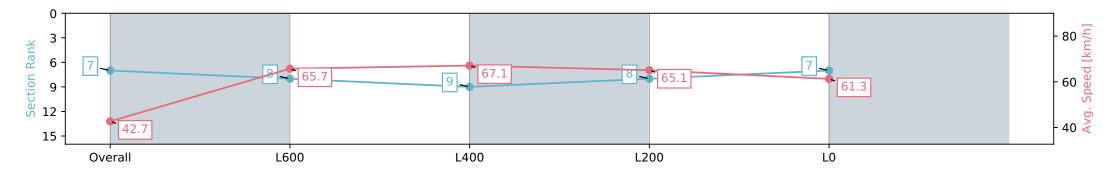

Report Created: Wed 03 April 2024 15:41:53 GMT+11 (Note: Timing is based on positional data)

[] Ranking at each section and finish

-:--- No data available at this section

| lorse/Jockey Name RIKKI RIKKARDO |                          |                          |                          | Thomas Farms RC Murray Bridge SA - Professional         |                              |  |  |  |
|----------------------------------|--------------------------|--------------------------|--------------------------|---------------------------------------------------------|------------------------------|--|--|--|
| Finish Rank                      |                          |                          | Section 1                | Race 3: Carlton Draught Maiden Plate - 900m             |                              |  |  |  |
| Fastest Section Time (Section)   | 0:08.48 (Ov              | erall)                   | RACINGSA                 | 03 April 2024 - 2:52PM                                  | Murrau Bridge                |  |  |  |
| Top Speed [km/h] (Section)       | 68.4 (L600)              |                          |                          | Track Rating: Good 4, Weather: Fine, Rail Position: +3m | Murray Bridge<br>Racing Club |  |  |  |
| Race State                       | Finished                 |                          |                          |                                                         |                              |  |  |  |
| Section                          | Overall                  | L800                     | L600                     | L400                                                    | L200                         |  |  |  |
| Section Times                    | 0:53.72 [7]<br>(0:08.48) | 0:45.24 [8]<br>(0:11.26) | 0:33.98 [9]<br>(0:11.16) | 0:22.82 [8]<br>(0:11.05)                                | 0:11.77 [7]<br>(0:11.77)     |  |  |  |
| Average Speed [km/h]             | 42.7                     | 65.7                     | 67.1                     | 65.1                                                    | 61.3                         |  |  |  |
| Top Speed [km/h]                 | 61.1                     | 68.1                     | 68.4                     | 66.8                                                    | 62.6                         |  |  |  |
| Avg. Dist. to Rail [m]           | 11.0                     | 10.0                     | 9.4                      | 12.2                                                    | 11.2                         |  |  |  |
| Avg. Stride Freq. [Hz]           | 2.2                      | 2.5                      | 2.5                      | 2.5                                                     | 2.4                          |  |  |  |
| Avg. Stride Length [m]           | 5.3                      | 7.3                      | 7.2                      | 7.2                                                     | 7.0                          |  |  |  |