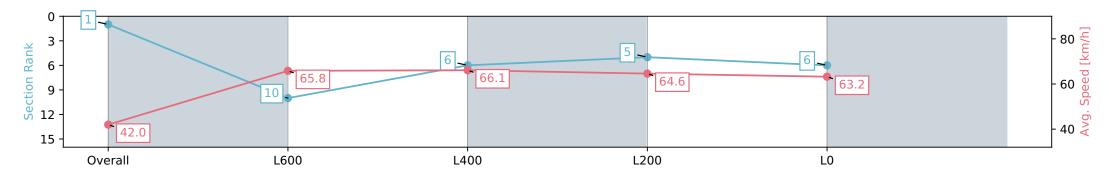

-:--- No data available at this section

Background shading for fastest section

Saddle cloth number

| Horse/Jockey Name                             | lorse/Jockey Name VOLCANIC EXPRESS |                           |                                                                                                | Thomas Farms RC Murray Bridge SA - Professional |                                              |  |  |  |
|-----------------------------------------------|------------------------------------|---------------------------|------------------------------------------------------------------------------------------------|-------------------------------------------------|----------------------------------------------|--|--|--|
| Finish Rank<br>Fastest Section Time (Section) | 1<br>0:08.56 (Ov                   | erall)                    |                                                                                                | Race 3: Carlton Draught Maiden Plate - 900m     | ×                                            |  |  |  |
| Top Speed [km/h] (Section)<br>Race State      | 67.2 (L600)<br>Finished            |                           | CACINGSA 03 April 2024 - 2:52PM<br>RACINGSA Track Rating: Good 4, Weather: Fine, Rail Position |                                                 | Murray Bridge<br>Racing Club<br>: <b>+3m</b> |  |  |  |
| Section                                       | Overall                            | L800                      | L600                                                                                           | L400                                            | L200                                         |  |  |  |
| Section Times                                 | 0:53.29 [1]<br>(0:08.56)           | 0:44.73 [10]<br>(0:11.11) | 0:33.62 [6]<br>(0:11.09)                                                                       | 0:22.53 [5]<br>(0:11.14)                        | 0:11.39 [6]<br>(0:11.39)                     |  |  |  |
| Average Speed [km/h]                          | 42.0                               | 65.8                      | 66.1                                                                                           | 64.6                                            | 63.2                                         |  |  |  |
| Top Speed [km/h]                              | 64.6                               | 67.0                      | 67.2                                                                                           | 66.4                                            | 64.5                                         |  |  |  |
| Avg. Dist. to Rail [m]                        | 0.9                                | 4.3                       | 4.2                                                                                            | 5.9                                             | 6.1                                          |  |  |  |
| Avg. Stride Freq. [Hz]                        | 2.2                                | 2.3                       | 2.4                                                                                            | 2.3                                             | 2.4                                          |  |  |  |
| Avg. Stride Length [m]                        | 5.1                                | 7.6                       | 7.6                                                                                            | 7.7                                             | 7.5                                          |  |  |  |