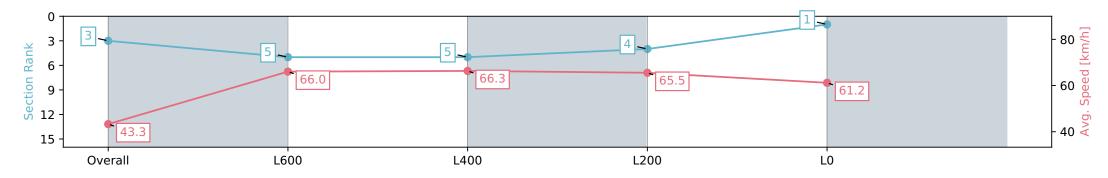

Report Created: Wed 03 April 2024 15:41:44 GMT+11 (Note: Timing is based on positional data)

[] Ranking at each section and finish

-:--- No data available at this section

| lorse/Jockey Name SIOUX WARRIOR          |                                                             |                          | Thomas Farms RC Murray Bridge SA - Professional |                                                                                   |                              |  |  |
|------------------------------------------|-------------------------------------------------------------|--------------------------|-------------------------------------------------|-----------------------------------------------------------------------------------|------------------------------|--|--|
| Finish Rank                              | Finish Rank3Fastest Section Time (Section)0:08.36 (Overall) |                          |                                                 | Race 3: Carlton Draught Maiden Plate - 900m                                       |                              |  |  |
| Top Speed [km/h] (Section)<br>Race State | 67.2 (L600)<br>Finished                                     | eralı)                   | RACINGSA                                        | 03 April 2024 - 2:52PM<br>Track Rating: Good 4, Weather: Fine, Rail Position: +3m | Murray Bridge<br>Racing Club |  |  |
| Section                                  | Overall                                                     | L800                     | L600                                            | L400                                                                              | L200                         |  |  |
| Section Times                            | 0:53.45 [3]<br>(0:08.36)                                    | 0:45.09 [5]<br>(0:11.16) | 0:33.93 [5]<br>(0:11.17)                        | 0:22.76 [4]<br>(0:10.98)                                                          | 0:11.78 [1]<br>(0:11.78)     |  |  |
| Average Speed [km/h]                     | 43.3                                                        | 66.0                     | 66.3                                            | 65.5                                                                              | 61.2                         |  |  |
| Top Speed [km/h]                         | 61.9                                                        | 67.2                     | 67.2                                            | 67.1                                                                              | 62.8                         |  |  |
| Avg. Dist. to Rail [m]                   | 9.3                                                         | 8.5                      | 6.9                                             | 7.4                                                                               | 4.8                          |  |  |
| Avg. Stride Freq. [Hz]                   | 2.3                                                         | 2.6                      | 2.6                                             | 2.6                                                                               | 2.5                          |  |  |
| Avg. Stride Length [m]                   | 5.0                                                         | 7.0                      | 7.0                                             | 7.0                                                                               | 6.7                          |  |  |