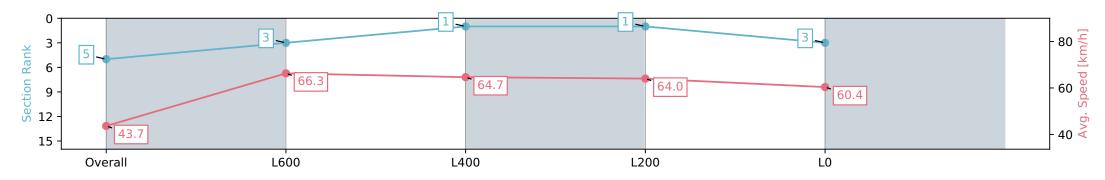

Report Created: Wed 03 April 2024 15:41:46 GMT+11 (Note: Timing is based on positional data)

[] Ranking at each section and finish

-:--- No data available at this section

| orse/Jockey Name TRELAZE       |                                                 |                          |                          | Thomas Farms RC Murray Bridge SA - Professional         |                              |  |  |  |
|--------------------------------|-------------------------------------------------|--------------------------|--------------------------|---------------------------------------------------------|------------------------------|--|--|--|
| Finish Rank                    | 4                                               |                          |                          | Race 3: Carlton Draught Maiden Plate - 900m             |                              |  |  |  |
| Fastest Section Time (Section) | Fastest Section Time (Section)0:08.25 (Overall) |                          | m                        | 03 April 2024 - 2:52PM                                  |                              |  |  |  |
| Top Speed [km/h] (Section)     | 66.8 (L400)                                     |                          | RACINGSA                 | ·                                                       | Murray Bridge<br>Racing Club |  |  |  |
| Race State                     | Finished                                        |                          |                          | Track Rating: Good 4, Weather: Fine, Rail Position: +3m |                              |  |  |  |
| Section                        | Overall                                         | L800                     | L600                     | L400                                                    | L200                         |  |  |  |
| Section Times                  | 0:53.59 [4]<br>(0:08.25)                        | 0:45.34 [2]<br>(0:11.15) | 0:34.19 [3]<br>(0:11.28) | 0:22.90 [3]<br>(0:11.03)                                | 0:11.87 [2]<br>(0:11.87)     |  |  |  |
| Average Speed [km/h]           | 43.7                                            | 65.2                     | 64.7                     | 65.3                                                    | 60.6                         |  |  |  |
| Top Speed [km/h]               | 63.7                                            | 66.0                     | 66.3                     | 66.8                                                    | 62.8                         |  |  |  |
| Avg. Dist. to Rail [m]         | 1.1                                             | 2.7                      | 3.6                      | 4.1                                                     | 3.2                          |  |  |  |
| Avg. Stride Freq. [Hz]         | 2.3                                             | 2.6                      | 2.6                      | 2.7                                                     | 2.5                          |  |  |  |
| Avg. Stride Length [m]         | 5.0                                             | 6.8                      | 6.9                      | 6.8                                                     | 6.6                          |  |  |  |