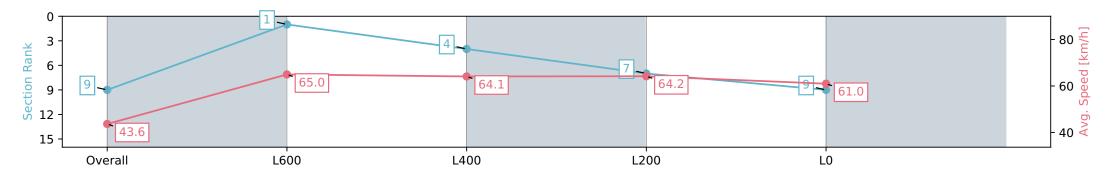

Report Created: Wed 03 April 2024 15:41:57 GMT+11 (Note: Timing is based on positional data)

[] Ranking at each section and finish

-:--- No data available at this section

| lorse/Jockey Name PRANCE 'N' BOW |                          |                          |                          | Thomas Farms RC Murray Bridge SA - Professional         |                              |  |  |  |
|----------------------------------|--------------------------|--------------------------|--------------------------|---------------------------------------------------------|------------------------------|--|--|--|
| Finish Rank                      | 9                        |                          | A Second                 | Race 3: Carlton Draught Maiden Plate - 900m             |                              |  |  |  |
| Fastest Section Time (Section)   | 0:08.25 (Ove             | erall)                   | RACINGSA                 | 03 April 2024 - 2:52PM                                  |                              |  |  |  |
| Top Speed [km/h] (Section)       | 65.9 (L800)              |                          |                          | Track Rating: Good 4, Weather: Fine, Rail Position: +3m | Murray Bridge<br>Racing Club |  |  |  |
| Race State                       | Finished                 |                          | · ·                      |                                                         |                              |  |  |  |
| Section                          | Overall                  | L800                     | L600                     | L400                                                    | L200                         |  |  |  |
| Section Times                    | 0:53.92 [9]<br>(0:08.25) | 0:45.67 [1]<br>(0:11.24) | 0:34.43 [4]<br>(0:11.39) | 0:23.04 [7]<br>(0:11.22)                                | 0:11.82 [9]<br>(0:11.82)     |  |  |  |
| Average Speed [km/h]             | 43.6                     | 65.0                     | 64.1                     | 64.2                                                    | 61.0                         |  |  |  |
| Top Speed [km/h]                 | 61.6                     | 65.9                     | 64.9                     | 64.9                                                    | 62.2                         |  |  |  |
| Avg. Dist. to Rail [m]           | 0.6                      | 3.7                      | 3.9                      | 4.1                                                     | 2.7                          |  |  |  |
| Avg. Stride Freq. [Hz]           | 2.4                      | 2.6                      | 2.5                      | 2.5                                                     | 2.4                          |  |  |  |
| Avg. Stride Length [m]           | 4.8                      | 6.9                      | 7.1                      | 7.1                                                     | 6.9                          |  |  |  |