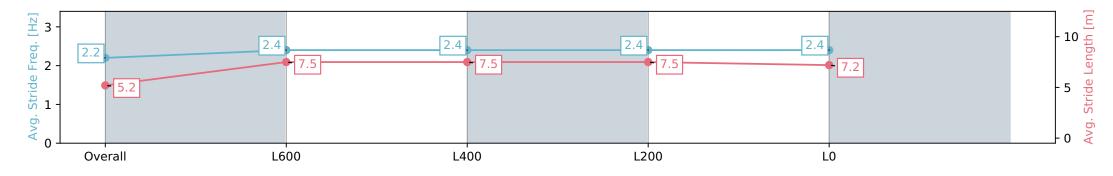

Report Created: Wed 03 April 2024 15:41:55 GMT+11 (Note: Timing is based on positional data)

[] Ranking at each section and finish

-:--- No data available at this section

| orse/Jockey Name HISWAY                            |                          |                          | Thomas Farms RC Murray Bridge SA - Professional |                                                         |                              |  |  |
|----------------------------------------------------|--------------------------|--------------------------|-------------------------------------------------|---------------------------------------------------------|------------------------------|--|--|
| Finish Rank                                        | 8                        |                          |                                                 | Race 3: Carlton Draught Maiden Plate - 900m             |                              |  |  |
| Fastest Section Time (Section)   0:08.42 (Overall) |                          | erall)                   | my to                                           | 03 April 2024 - 2:52PM                                  |                              |  |  |
| Top Speed [km/h] (Section)                         | 67.0 (L600)              |                          | RACINGSA                                        | ·                                                       | Murray Bridge<br>Racing Club |  |  |
| Race State                                         | Finished                 |                          |                                                 | Track Rating: Good 4, Weather: Fine, Rail Position: +3m |                              |  |  |
| Section                                            | Overall                  | L800                     | L600                                            | L400                                                    | L200                         |  |  |
| Section Times                                      | 0:53.82 [8]<br>(0:08.42) | 0:45.40 [6]<br>(0:11.26) | 0:34.14 [7]<br>(0:11.17)                        | 0:22.97 [6]<br>(0:11.13)                                | 0:11.84 [8]<br>(0:11.84)     |  |  |
| Average Speed [km/h]                               | 43.0                     | 65.3                     | 65.9                                            | 64.7                                                    | 60.9                         |  |  |
| Top Speed [km/h]                                   | 62.5                     | 66.3                     | 67.0                                            | 66.7                                                    | 62.9                         |  |  |
| Avg. Dist. to Rail [m]                             | 8.6                      | 7.5                      | 5.5                                             | 8.4                                                     | 8.6                          |  |  |
| Avg. Stride Freq. [Hz]                             | 2.2                      | 2.4                      | 2.4                                             | 2.4                                                     | 2.4                          |  |  |
| Avg. Stride Length [m]                             | 5.2                      | 7.5                      | 7.5                                             | 7.5                                                     | 7.2                          |  |  |