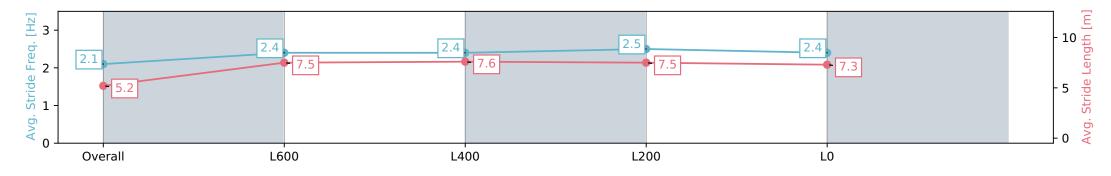

Report Created: Wed 03 April 2024 15:41:41 GMT+11 (Note: Timing is based on positional data)

[] Ranking at each section and finish

-:--- No data available at this section

| Horse/Jockey Name                             | orse/Jockey Name LORD VALEN |                           |                           | Thomas Farms RC Murray Bridge SA - Professional                                   |                              |  |  |  |
|-----------------------------------------------|-----------------------------|---------------------------|---------------------------|-----------------------------------------------------------------------------------|------------------------------|--|--|--|
| Finish Rank<br>Fastest Section Time (Section) | 2<br>0:08.64 (Ove           | erall)                    |                           | Race 3: Carlton Draught Maiden Plate - 900m                                       | Murray Bridge<br>Racing Club |  |  |  |
| Top Speed [km/h] (Section)<br>Race State      | 68.1 (L400)<br>Finished     | ,<br>,                    | RACINGSA                  | 03 April 2024 - 2:52PM<br>Track Rating: Good 4, Weather: Fine, Rail Position: +3m |                              |  |  |  |
| Section                                       | Overall                     | L800                      | L600                      | L400                                                                              | L200                         |  |  |  |
| Section Times                                 | 0:53.43 [2]<br>(0:08.64)    | 0:44.79 [12]<br>(0:11.28) | 0:33.50 [11]<br>(0:11.11) | 0:22.39 [10]<br>(0:10.83)                                                         | 0:11.56 [5]<br>(0:11.56)     |  |  |  |
| Average Speed [km/h]                          | 41.7                        | 64.9                      | 65.7                      | 66.6                                                                              | 62.2                         |  |  |  |
| Top Speed [km/h]                              | 60.8                        | 66.2                      | 67.9                      | 68.1                                                                              | 64.1                         |  |  |  |
| Avg. Dist. to Rail [m]                        | 2.0                         | 4.8                       | 4.0                       | 6.0                                                                               | 4.5                          |  |  |  |
| Avg. Stride Freq. [Hz]                        | 2.1                         | 2.4                       | 2.4                       | 2.5                                                                               | 2.4                          |  |  |  |
| Avg. Stride Length [m]                        | 5.2                         | 7.5                       | 7.6                       | 7.5                                                                               | 7.3                          |  |  |  |