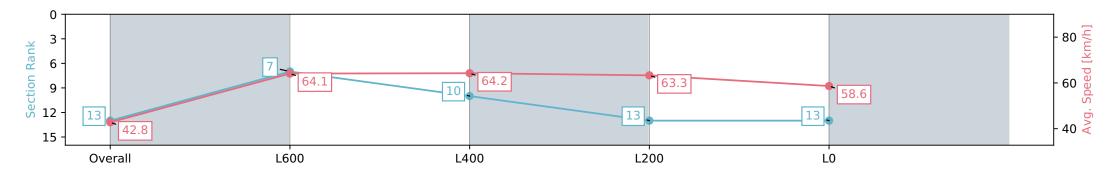

Report Created: Wed 03 April 2024 15:42:06 GMT+11 (Note: Timing is based on positional data)

[] Ranking at each section and finish

-:--- No data available at this section

| Horse/Jockey Name              | MONTCELO                  | MONTCELOT                |                           | nas Farms RC Murray Bridge SA - Professional            |                              |
|--------------------------------|---------------------------|--------------------------|---------------------------|---------------------------------------------------------|------------------------------|
| Finish Rank                    | 13                        |                          |                           | Race 3: Carlton Draught Maiden Plate - 900m             |                              |
| Fastest Section Time (Section) | 0:08.44 (Overall)         |                          | m the                     | 03 April 2024 - 2:52PM                                  | Murray Bridge<br>Racing Club |
| Top Speed [km/h] (Section)     | 66.2 (L800)               | 66.2 (L800)              |                           | ·                                                       |                              |
| Race State                     | Finished                  |                          |                           | Track Rating: Good 4, Weather: Fine, Rail Position: +3m |                              |
| Section                        | Overall                   | L800                     | L600                      | L400                                                    | L200                         |
| Section Times                  | 0:55.03 [13]<br>(0:08.44) | 0:46.59 [7]<br>(0:11.47) | 0:35.12 [10]<br>(0:11.47) | 0:23.65 [13]<br>(0:11.37)                               | 0:12.28 [13]<br>(0:12.28)    |
| Average Speed [km/h]           | 42.8                      | 64.1                     | 64.2                      | 63.3                                                    | 58.6                         |
| Top Speed [km/h]               | 60.4                      | 66.2                     | 65.9                      | 65.1                                                    | 62.4                         |
| Avg. Dist. to Rail [m]         | 4.1                       | 6.2                      | 6.0                       | 11.1                                                    | 11.8                         |
| Avg. Stride Freq. [Hz]         | 2.2                       | 2.5                      | 2.4                       | 2.5                                                     | 2.4                          |
| Avg. Stride Length [m]         | 5.1                       | 7.1                      | 7.4                       | 7.0                                                     | 6.9                          |