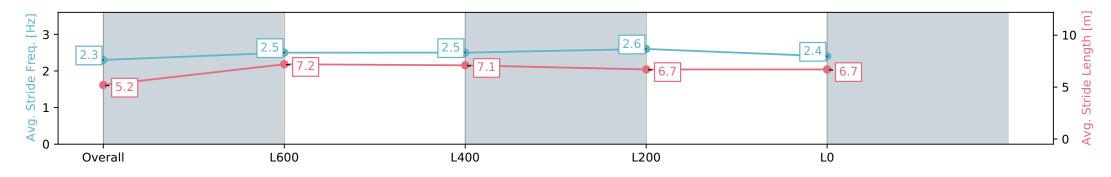

Report Created: Wed 03 April 2024 15:41:46 GMT+11 (Note: Timing is based on positional data)

[] Ranking at each section and finish

-:--- No data available at this section

| orse/Jockey Name TRELAZE       |                                                 |                          |                          | Thomas Farms RC Murray Bridge SA - Professional         |                              |  |  |  |
|--------------------------------|-------------------------------------------------|--------------------------|--------------------------|---------------------------------------------------------|------------------------------|--|--|--|
| Finish Rank                    | 4                                               |                          |                          | Race 3: Carlton Draught Maiden Plate - 900m             |                              |  |  |  |
| Fastest Section Time (Section) | Fastest Section Time (Section)0:08.25 (Overall) |                          | m                        | 03 April 2024 - 2:52PM                                  |                              |  |  |  |
| Top Speed [km/h] (Section)     | 66.8 (L400)                                     |                          | RACINGSA                 | ·                                                       | Murray Bridge<br>Racing Club |  |  |  |
| Race State                     | Finished                                        |                          |                          | Track Rating: Good 4, Weather: Fine, Rail Position: +3m |                              |  |  |  |
| Section                        | Overall                                         | L800                     | L600                     | L400                                                    | L200                         |  |  |  |
| Section Times                  | 0:53.59 [4]<br>(0:08.25)                        | 0:45.34 [2]<br>(0:11.15) | 0:34.19 [3]<br>(0:11.28) | 0:22.90 [3]<br>(0:11.03)                                | 0:11.87 [2]<br>(0:11.87)     |  |  |  |
| Average Speed [km/h]           | 43.7                                            | 65.2                     | 64.7                     | 65.3                                                    | 60.6                         |  |  |  |
| Top Speed [km/h]               | 63.7                                            | 66.0                     | 66.3                     | 66.8                                                    | 62.8                         |  |  |  |
| Avg. Dist. to Rail [m]         | 1.1                                             | 2.7                      | 3.6                      | 4.1                                                     | 3.2                          |  |  |  |
| Avg. Stride Freq. [Hz]         | 2.3                                             | 2.6                      | 2.6                      | 2.7                                                     | 2.5                          |  |  |  |
| Avg. Stride Length [m]         | 5.0                                             | 6.8                      | 6.9                      | 6.8                                                     | 6.6                          |  |  |  |