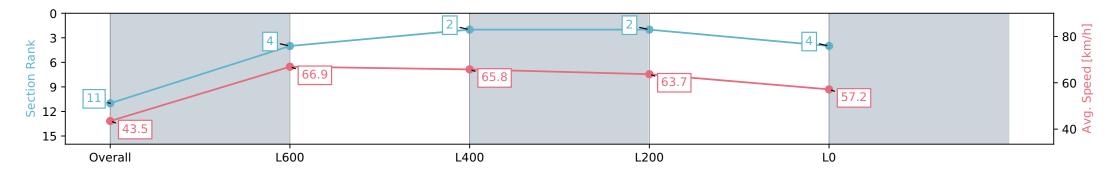

Report Created: Wed 03 April 2024 15:42:02 GMT+11 (Note: Timing is based on positional data)

[] Ranking at each section and finish

-:--- No data available at this section

| Horse/Jockey Name                                                                         | SNOW ANG                                           | SNOW ANGELS              |                          | Thomas Farms RC Murray Bridge SA - Professional                                                                                  |                              |  |
|-------------------------------------------------------------------------------------------|----------------------------------------------------|--------------------------|--------------------------|----------------------------------------------------------------------------------------------------------------------------------|------------------------------|--|
| Finish Rank<br>Fastest Section Time (Section)<br>Top Speed [km/h] (Section)<br>Race State | 11<br>0:08.32 (Overall)<br>67.8 (L800)<br>Finished |                          | RACINGSA                 | Race 3: Carlton Draught Maiden Plate - 900m<br>03 April 2024 - 2:52PM<br>Track Rating: Good 4, Weather: Fine, Rail Position: +3m | Murray Bridge<br>Racing Club |  |
| Section                                                                                   | Overall                                            | L800                     | L600                     | L400                                                                                                                             | L200                         |  |
| Section Times                                                                             | 0:54.41 [11]<br>(0:08.32)                          | 0:46.09 [4]<br>(0:10.99) | 0:35.10 [2]<br>(0:11.20) | 0:23.90 [2]<br>(0:11.30)                                                                                                         | 0:12.60 [4]<br>(0:12.60)     |  |
| Average Speed [km/h]                                                                      | 43.5                                               | 66.9                     | 65.8                     | 63.7                                                                                                                             | 57.2                         |  |
| Top Speed [km/h]                                                                          | 62.2                                               | 67.8                     | 66.9                     | 65.3                                                                                                                             | 59.7                         |  |
| Avg. Dist. to Rail [m]                                                                    | 7.2                                                | 7.5                      | 5.6                      | 6.6                                                                                                                              | 7.0                          |  |
| Avg. Stride Freq. [Hz]                                                                    | 2.4                                                | 2.7                      | 2.7                      | 2.7                                                                                                                              | 2.5                          |  |
| Avg. Stride Length [m]                                                                    | 4.8                                                | 6.8                      | 6.6                      | 6.6                                                                                                                              | 6.1                          |  |