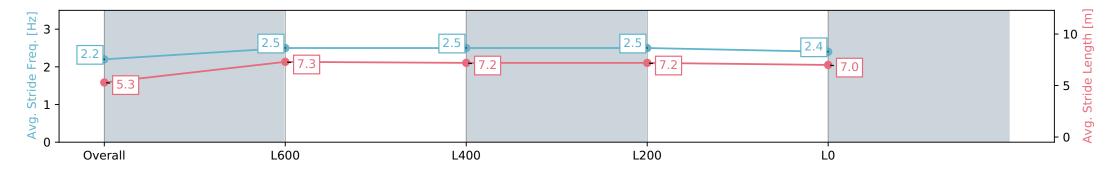

-:--- No data available at this section

Background shading for fastest section

Saddle cloth number

| Horse/Jockey Name                             | lorse/Jockey Name VOLCANIC EXPRESS |                           |                                                                                                | Thomas Farms RC Murray Bridge SA - Professional |                                              |  |  |  |
|-----------------------------------------------|------------------------------------|---------------------------|------------------------------------------------------------------------------------------------|-------------------------------------------------|----------------------------------------------|--|--|--|
| Finish Rank<br>Fastest Section Time (Section) | 1<br>0:08.56 (Ov                   | erall)                    |                                                                                                | Race 3: Carlton Draught Maiden Plate - 900m     | ×                                            |  |  |  |
| Top Speed [km/h] (Section)<br>Race State      | 67.2 (L600)<br>Finished            |                           | CACINGSA 03 April 2024 - 2:52PM<br>RACINGSA Track Rating: Good 4, Weather: Fine, Rail Position |                                                 | Murray Bridge<br>Racing Club<br>: <b>+3m</b> |  |  |  |
| Section                                       | Overall                            | L800                      | L600                                                                                           | L400                                            | L200                                         |  |  |  |
| Section Times                                 | 0:53.29 [1]<br>(0:08.56)           | 0:44.73 [10]<br>(0:11.11) | 0:33.62 [6]<br>(0:11.09)                                                                       | 0:22.53 [5]<br>(0:11.14)                        | 0:11.39 [6]<br>(0:11.39)                     |  |  |  |
| Average Speed [km/h]                          | 42.0                               | 65.8                      | 66.1                                                                                           | 64.6                                            | 63.2                                         |  |  |  |
| Top Speed [km/h]                              | 64.6                               | 67.0                      | 67.2                                                                                           | 66.4                                            | 64.5                                         |  |  |  |
| Avg. Dist. to Rail [m]                        | 0.9                                | 4.3                       | 4.2                                                                                            | 5.9                                             | 6.1                                          |  |  |  |
| Avg. Stride Freq. [Hz]                        | 2.2                                | 2.3                       | 2.4                                                                                            | 2.3                                             | 2.4                                          |  |  |  |
| Avg. Stride Length [m]                        | 5.1                                | 7.6                       | 7.6                                                                                            | 7.7                                             | 7.5                                          |  |  |  |