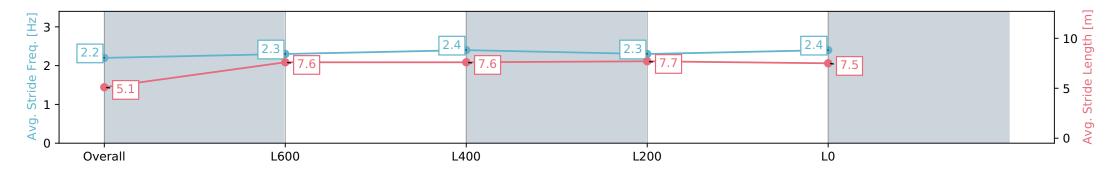

-:--- No data available at this section

Background shading for fastest section

Saddle cloth number

| Horse/Jockey Name                             | lorse/Jockey Name VOLCANIC EXPRESS |                           |                                                                                                | Thomas Farms RC Murray Bridge SA - Professional |                                              |  |  |  |
|-----------------------------------------------|------------------------------------|---------------------------|------------------------------------------------------------------------------------------------|-------------------------------------------------|----------------------------------------------|--|--|--|
| Finish Rank<br>Fastest Section Time (Section) | 1<br>0:08.56 (Ov                   | erall)                    |                                                                                                | Race 3: Carlton Draught Maiden Plate - 900m     | ×                                            |  |  |  |
| Top Speed [km/h] (Section)<br>Race State      | 67.2 (L600)<br>Finished            |                           | CACINGSA 03 April 2024 - 2:52PM<br>RACINGSA Track Rating: Good 4, Weather: Fine, Rail Position |                                                 | Murray Bridge<br>Racing Club<br>: <b>+3m</b> |  |  |  |
| Section                                       | Overall                            | L800                      | L600                                                                                           | L400                                            | L200                                         |  |  |  |
| Section Times                                 | 0:53.29 [1]<br>(0:08.56)           | 0:44.73 [10]<br>(0:11.11) | 0:33.62 [6]<br>(0:11.09)                                                                       | 0:22.53 [5]<br>(0:11.14)                        | 0:11.39 [6]<br>(0:11.39)                     |  |  |  |
| Average Speed [km/h]                          | 42.0                               | 65.8                      | 66.1                                                                                           | 64.6                                            | 63.2                                         |  |  |  |
| Top Speed [km/h]                              | 64.6                               | 67.0                      | 67.2                                                                                           | 66.4                                            | 64.5                                         |  |  |  |
| Avg. Dist. to Rail [m]                        | 0.9                                | 4.3                       | 4.2                                                                                            | 5.9                                             | 6.1                                          |  |  |  |
| Avg. Stride Freq. [Hz]                        | 2.2                                | 2.3                       | 2.4                                                                                            | 2.3                                             | 2.4                                          |  |  |  |
| Avg. Stride Length [m]                        | 5.1                                | 7.6                       | 7.6                                                                                            | 7.7                                             | 7.5                                          |  |  |  |