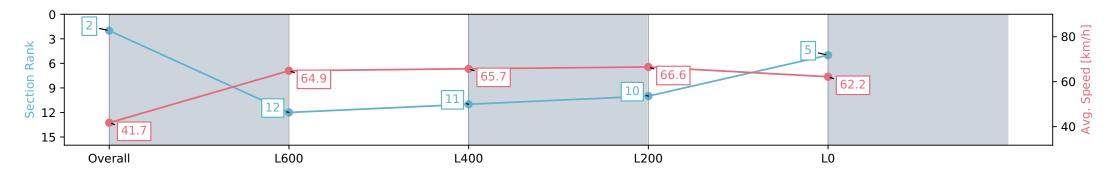

Report Created: Wed 03 April 2024 15:41:41 GMT+11 (Note: Timing is based on positional data)

[] Ranking at each section and finish

-:--- No data available at this section

| Horse/Jockey Name                             | orse/Jockey Name LORD VALEN |                           |                           | Thomas Farms RC Murray Bridge SA - Professional                                   |                              |  |  |  |
|-----------------------------------------------|-----------------------------|---------------------------|---------------------------|-----------------------------------------------------------------------------------|------------------------------|--|--|--|
| Finish Rank<br>Fastest Section Time (Section) | 2<br>0:08.64 (Ove           | erall)                    |                           | Race 3: Carlton Draught Maiden Plate - 900m                                       | Murray Bridge<br>Racing Club |  |  |  |
| Top Speed [km/h] (Section)<br>Race State      | 68.1 (L400)<br>Finished     | ,<br>,                    | RACINGSA                  | 03 April 2024 - 2:52PM<br>Track Rating: Good 4, Weather: Fine, Rail Position: +3m |                              |  |  |  |
| Section                                       | Overall                     | L800                      | L600                      | L400                                                                              | L200                         |  |  |  |
| Section Times                                 | 0:53.43 [2]<br>(0:08.64)    | 0:44.79 [12]<br>(0:11.28) | 0:33.50 [11]<br>(0:11.11) | 0:22.39 [10]<br>(0:10.83)                                                         | 0:11.56 [5]<br>(0:11.56)     |  |  |  |
| Average Speed [km/h]                          | 41.7                        | 64.9                      | 65.7                      | 66.6                                                                              | 62.2                         |  |  |  |
| Top Speed [km/h]                              | 60.8                        | 66.2                      | 67.9                      | 68.1                                                                              | 64.1                         |  |  |  |
| Avg. Dist. to Rail [m]                        | 2.0                         | 4.8                       | 4.0                       | 6.0                                                                               | 4.5                          |  |  |  |
| Avg. Stride Freq. [Hz]                        | 2.1                         | 2.4                       | 2.4                       | 2.5                                                                               | 2.4                          |  |  |  |
| Avg. Stride Length [m]                        | 5.2                         | 7.5                       | 7.6                       | 7.5                                                                               | 7.3                          |  |  |  |