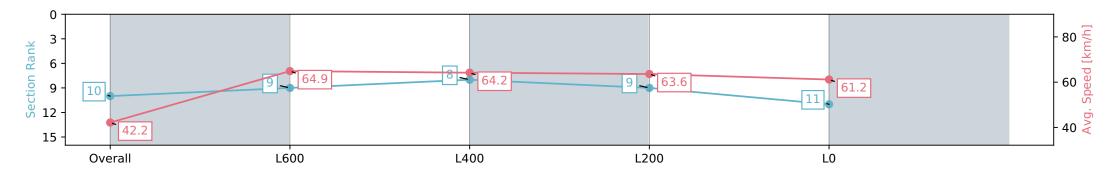

Report Created: Wed 03 April 2024 15:41:59 GMT+11 (Note: Timing is based on positional data)

[] Ranking at each section and finish

-:--- No data available at this section

| Horse/Jockey Name<br>Finish Rank<br>Fastest Section Time (Section)<br>Top Speed [km/h] (Section)<br>Race State | OUR GLAM0<br>10<br>0:08.55 (Ove<br>66.3 (L800)<br>Finished |                          | T<br>RACING <b>SA</b>    | homas Farms RC Murray Bridge SA - Profession<br>Race 3: Carlton Draught Maiden Plate - 900m<br>03 April 2024 - 2:52PM<br>Track Rating: Good 4, Weather: Fine, Rail Position: +3m | Murray Bridge<br>Racing Club |
|----------------------------------------------------------------------------------------------------------------|------------------------------------------------------------|--------------------------|--------------------------|----------------------------------------------------------------------------------------------------------------------------------------------------------------------------------|------------------------------|
| Section                                                                                                        | Overall                                                    | L800                     | L600                     | L400                                                                                                                                                                             | L200                         |
| Section Times                                                                                                  | 0:54.10 [10]<br>(0:08.55)                                  | 0:45.55 [9]<br>(0:11.17) | 0:34.38 [8]<br>(0:11.28) | 0:23.09 [9]<br>(0:11.32)                                                                                                                                                         | 0:11.77 [11]<br>(0:11.77)    |
| Average Speed [km/h]                                                                                           | 42.2                                                       | 64.9                     | 64.2                     | 63.6                                                                                                                                                                             | 61.2                         |
| Top Speed [km/h]                                                                                               | 61.7                                                       | 66.3                     | 65.4                     | 65.9                                                                                                                                                                             | 62.2                         |
| Avg. Dist. to Rail [m]                                                                                         | 1.8                                                        | 2.1                      | 1.7                      | 2.3                                                                                                                                                                              | 4.4                          |
| Avg. Stride Freq. [Hz]                                                                                         | 2.2                                                        | 2.5                      | 2.5                      | 2.5                                                                                                                                                                              | 2.5                          |
| Avg. Stride Length [m]                                                                                         | 5.2                                                        | 6.9                      | 7.2                      | 7.1                                                                                                                                                                              | 6.9                          |