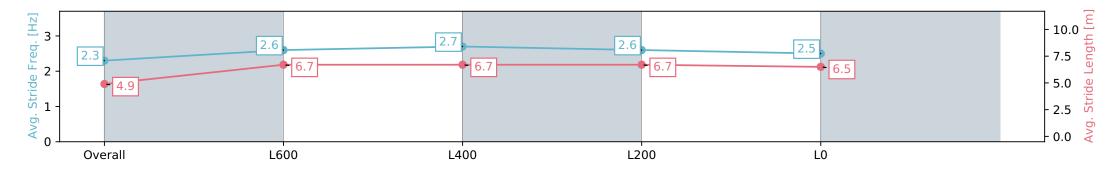

Report Created: Wed 03 April 2024 15:42:06 GMT+11 (Note: Timing is based on positional data)

[] Ranking at each section and finish

-:--- No data available at this section

| Horse/Jockey Name              | MONTCELO                  | MONTCELOT                |                           | nas Farms RC Murray Bridge SA - Professional            |                              |
|--------------------------------|---------------------------|--------------------------|---------------------------|---------------------------------------------------------|------------------------------|
| Finish Rank                    | 13                        |                          |                           | Race 3: Carlton Draught Maiden Plate - 900m             |                              |
| Fastest Section Time (Section) | 0:08.44 (Overall)         |                          | m the                     | 03 April 2024 - 2:52PM                                  | Murray Bridge<br>Racing Club |
| Top Speed [km/h] (Section)     | 66.2 (L800)               | 66.2 (L800)              |                           | ·                                                       |                              |
| Race State                     | Finished                  |                          |                           | Track Rating: Good 4, Weather: Fine, Rail Position: +3m |                              |
| Section                        | Overall                   | L800                     | L600                      | L400                                                    | L200                         |
| Section Times                  | 0:55.03 [13]<br>(0:08.44) | 0:46.59 [7]<br>(0:11.47) | 0:35.12 [10]<br>(0:11.47) | 0:23.65 [13]<br>(0:11.37)                               | 0:12.28 [13]<br>(0:12.28)    |
| Average Speed [km/h]           | 42.8                      | 64.1                     | 64.2                      | 63.3                                                    | 58.6                         |
| Top Speed [km/h]               | 60.4                      | 66.2                     | 65.9                      | 65.1                                                    | 62.4                         |
| Avg. Dist. to Rail [m]         | 4.1                       | 6.2                      | 6.0                       | 11.1                                                    | 11.8                         |
| Avg. Stride Freq. [Hz]         | 2.2                       | 2.5                      | 2.4                       | 2.5                                                     | 2.4                          |
| Avg. Stride Length [m]         | 5.1                       | 7.1                      | 7.4                       | 7.0                                                     | 6.9                          |