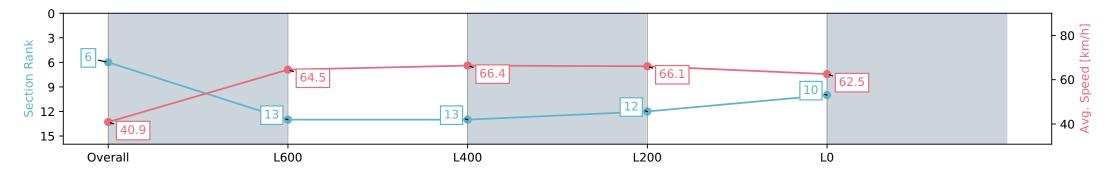

Report Created: Wed 03 April 2024 15:41:50 GMT+11 (Note: Timing is based on positional data)

[] Ranking at each section and finish

-:--- No data available at this section

| orse/Jockey Name COVERT WITNESS |                          |                           | Thomas Farms RC Murray Bridge SA - Professional |                                                         |                                     |  |  |
|---------------------------------|--------------------------|---------------------------|-------------------------------------------------|---------------------------------------------------------|-------------------------------------|--|--|
| Finish Rank                     |                          |                           |                                                 | Race 3: Carlton Draught Maiden Plate - 900m             | -                                   |  |  |
| Fastest Section Time (Section)  | 0:08.88 (Ov              | •                         | RACINGSA                                        | 03 April 2024 - 2:52PM                                  | Murrau Bridge                       |  |  |
| Top Speed [km/h] (Section)      | 67.4 (L400)              |                           |                                                 | Track Rating: Good 4, Weather: Fine, Rail Position: +3m | <b>Murray Bridge</b><br>Racing Club |  |  |
| Race State                      | Finished                 |                           |                                                 | -                                                       |                                     |  |  |
| Section                         | Overall                  | L800                      | L600                                            | L400                                                    | L200                                |  |  |
| Section Times                   | 0:53.70 [6]<br>(0:08.88) | 0:44.82 [13]<br>(0:11.32) | 0:33.50 [13]<br>(0:11.08)                       | 0:22.42 [12]<br>(0:10.91)                               | 0:11.51 [10]<br>(0:11.51)           |  |  |
| Average Speed [km/h]            | 40.9                     | 64.5                      | 66.4                                            | 66.1                                                    | 62.5                                |  |  |
| Top Speed [km/h]                | 58.7                     | 66.7                      | 67.4                                            | 67.4                                                    | 64.2                                |  |  |
| Avg. Dist. to Rail [m]          | 6.9                      | 5.2                       | 5.6                                             | 11.9                                                    | 13.0                                |  |  |
| Avg. Stride Freq. [Hz]          | 2.1                      | 2.5                       | 2.5                                             | 2.5                                                     | 2.5                                 |  |  |
| Avg. Stride Length [m]          | 5.2                      | 6.9                       | 7.3                                             | 7.3                                                     | 7.1                                 |  |  |