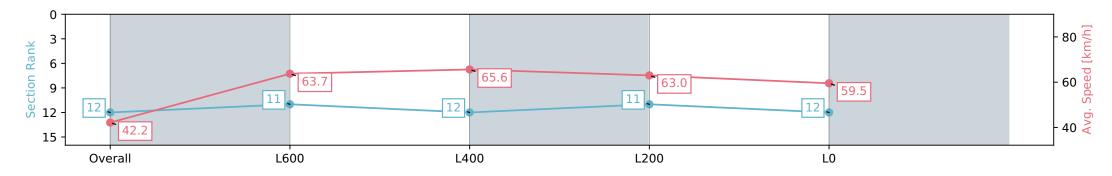

Report Created: Wed 03 April 2024 15:42:04 GMT+11 (Note: Timing is based on positional data)

[] Ranking at each section and finish

-:--- No data available at this section

| Horse/Jockey Name              | CHERRY ST                 | CHERRY STEM               |                           | Thomas Farms RC Murray Bridge SA - Profession                                     | lurray Bridge SA - Professional |  |
|--------------------------------|---------------------------|---------------------------|---------------------------|-----------------------------------------------------------------------------------|---------------------------------|--|
| Finish Rank                    | 12                        |                           |                           | Race 3: Carlton Draught Maiden Plate - 900m                                       | -                               |  |
| Fastest Section Time (Section) | 0:08.59 (Overall)         |                           | RACINGSA                  | 03 April 2024 - 2:52PM<br>Track Rating: Good 4, Weather: Fine, Rail Position: +3m | Murray Bridge<br>Racing Club    |  |
| Top Speed [km/h] (Section)     |                           | 66.8 (L600)               |                           |                                                                                   |                                 |  |
| Race State                     | Finished                  |                           |                           |                                                                                   |                                 |  |
| Section                        | Overall                   | L800                      | L600                      | L400                                                                              | L200                            |  |
| Section Times                  | 0:54.75 [12]<br>(0:08.59) | 0:46.16 [11]<br>(0:11.48) | 0:34.68 [12]<br>(0:11.16) | 0:23.52 [11]<br>(0:11.43)                                                         | 0:12.09 [12]<br>(0:12.09)       |  |
| Average Speed [km/h]           | 42.2                      | 63.7                      | 65.6                      | 63.0                                                                              | 59.5                            |  |
| Top Speed [km/h]               | 60.7                      | 64.6                      | 66.8                      | 65.6                                                                              | 61.9                            |  |
| Avg. Dist. to Rail [m]         | 7.4                       | 5.8                       | 4.7                       | 10.7                                                                              | 10.6                            |  |
| Avg. Stride Freq. [Hz]         | 2.3                       | 2.6                       | 2.7                       | 2.6                                                                               | 2.5                             |  |
| Avg. Stride Length [m]         | 4.9                       | 6.7                       | 6.7                       | 6.7                                                                               | 6.5                             |  |