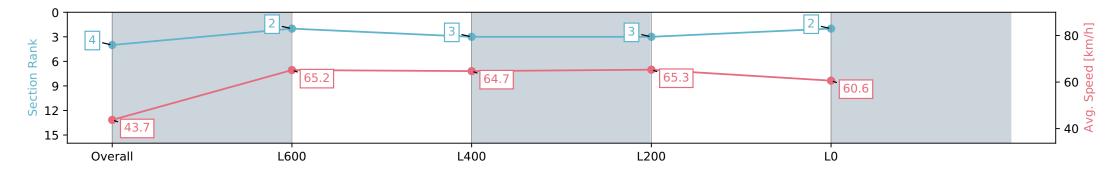

Report Created: Wed 03 April 2024 15:41:46 GMT+11 (Note: Timing is based on positional data)

[] Ranking at each section and finish

-:--- No data available at this section

| orse/Jockey Name TRELAZE       |                                                 |                          |                          | Thomas Farms RC Murray Bridge SA - Professional         |                              |  |  |  |
|--------------------------------|-------------------------------------------------|--------------------------|--------------------------|---------------------------------------------------------|------------------------------|--|--|--|
| Finish Rank                    | 4                                               |                          |                          | Race 3: Carlton Draught Maiden Plate - 900m             |                              |  |  |  |
| Fastest Section Time (Section) | Fastest Section Time (Section)0:08.25 (Overall) |                          | m                        | 03 April 2024 - 2:52PM                                  |                              |  |  |  |
| Top Speed [km/h] (Section)     | 66.8 (L400)                                     |                          | RACINGSA                 | ·                                                       | Murray Bridge<br>Racing Club |  |  |  |
| Race State                     | Finished                                        |                          |                          | Track Rating: Good 4, Weather: Fine, Rail Position: +3m |                              |  |  |  |
| Section                        | Overall                                         | L800                     | L600                     | L400                                                    | L200                         |  |  |  |
| Section Times                  | 0:53.59 [4]<br>(0:08.25)                        | 0:45.34 [2]<br>(0:11.15) | 0:34.19 [3]<br>(0:11.28) | 0:22.90 [3]<br>(0:11.03)                                | 0:11.87 [2]<br>(0:11.87)     |  |  |  |
| Average Speed [km/h]           | 43.7                                            | 65.2                     | 64.7                     | 65.3                                                    | 60.6                         |  |  |  |
| Top Speed [km/h]               | 63.7                                            | 66.0                     | 66.3                     | 66.8                                                    | 62.8                         |  |  |  |
| Avg. Dist. to Rail [m]         | 1.1                                             | 2.7                      | 3.6                      | 4.1                                                     | 3.2                          |  |  |  |
| Avg. Stride Freq. [Hz]         | 2.3                                             | 2.6                      | 2.6                      | 2.7                                                     | 2.5                          |  |  |  |
| Avg. Stride Length [m]         | 5.0                                             | 6.8                      | 6.9                      | 6.8                                                     | 6.6                          |  |  |  |