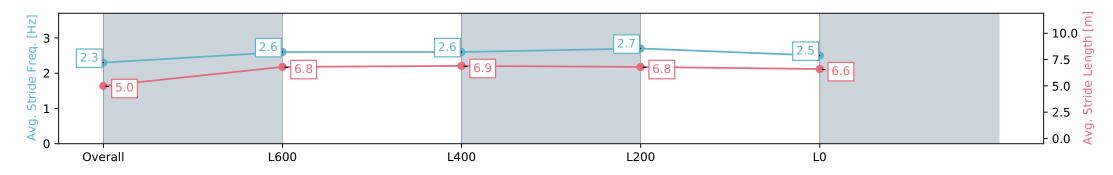

Report Created: Wed 03 April 2024 15:41:46 GMT+11 (Note: Timing is based on positional data)

[] Ranking at each section and finish

-:--- No data available at this section

| orse/Jockey Name TRELAZE       |                                                 |                          |                          | Thomas Farms RC Murray Bridge SA - Professional         |                              |  |  |  |
|--------------------------------|-------------------------------------------------|--------------------------|--------------------------|---------------------------------------------------------|------------------------------|--|--|--|
| Finish Rank                    | 4                                               |                          |                          | Race 3: Carlton Draught Maiden Plate - 900m             |                              |  |  |  |
| Fastest Section Time (Section) | Fastest Section Time (Section)0:08.25 (Overall) |                          | m                        | 03 April 2024 - 2:52PM                                  |                              |  |  |  |
| Top Speed [km/h] (Section)     | 66.8 (L400)                                     |                          | RACINGSA                 | ·                                                       | Murray Bridge<br>Racing Club |  |  |  |
| Race State                     | Finished                                        |                          |                          | Track Rating: Good 4, Weather: Fine, Rail Position: +3m |                              |  |  |  |
| Section                        | Overall                                         | L800                     | L600                     | L400                                                    | L200                         |  |  |  |
| Section Times                  | 0:53.59 [4]<br>(0:08.25)                        | 0:45.34 [2]<br>(0:11.15) | 0:34.19 [3]<br>(0:11.28) | 0:22.90 [3]<br>(0:11.03)                                | 0:11.87 [2]<br>(0:11.87)     |  |  |  |
| Average Speed [km/h]           | 43.7                                            | 65.2                     | 64.7                     | 65.3                                                    | 60.6                         |  |  |  |
| Top Speed [km/h]               | 63.7                                            | 66.0                     | 66.3                     | 66.8                                                    | 62.8                         |  |  |  |
| Avg. Dist. to Rail [m]         | 1.1                                             | 2.7                      | 3.6                      | 4.1                                                     | 3.2                          |  |  |  |
| Avg. Stride Freq. [Hz]         | 2.3                                             | 2.6                      | 2.6                      | 2.7                                                     | 2.5                          |  |  |  |
| Avg. Stride Length [m]         | 5.0                                             | 6.8                      | 6.9                      | 6.8                                                     | 6.6                          |  |  |  |