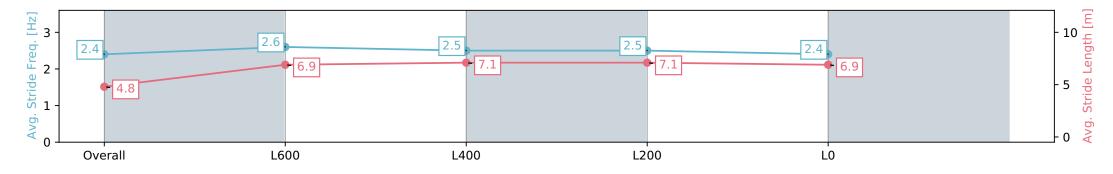

-:--- No data available at this section

Background shading for fastest section

Saddle cloth number

| Horse/Jockey Name                             | lorse/Jockey Name VOLCANIC EXPRESS |                           |                                                                                                | Thomas Farms RC Murray Bridge SA - Professional |                                              |  |  |  |
|-----------------------------------------------|------------------------------------|---------------------------|------------------------------------------------------------------------------------------------|-------------------------------------------------|----------------------------------------------|--|--|--|
| Finish Rank<br>Fastest Section Time (Section) | 1<br>0:08.56 (Ov                   | erall)                    |                                                                                                | Race 3: Carlton Draught Maiden Plate - 900m     | ×                                            |  |  |  |
| Top Speed [km/h] (Section)<br>Race State      | 67.2 (L600)<br>Finished            |                           | CACINGSA 03 April 2024 - 2:52PM<br>RACINGSA Track Rating: Good 4, Weather: Fine, Rail Position |                                                 | Murray Bridge<br>Racing Club<br>: <b>+3m</b> |  |  |  |
| Section                                       | Overall                            | L800                      | L600                                                                                           | L400                                            | L200                                         |  |  |  |
| Section Times                                 | 0:53.29 [1]<br>(0:08.56)           | 0:44.73 [10]<br>(0:11.11) | 0:33.62 [6]<br>(0:11.09)                                                                       | 0:22.53 [5]<br>(0:11.14)                        | 0:11.39 [6]<br>(0:11.39)                     |  |  |  |
| Average Speed [km/h]                          | 42.0                               | 65.8                      | 66.1                                                                                           | 64.6                                            | 63.2                                         |  |  |  |
| Top Speed [km/h]                              | 64.6                               | 67.0                      | 67.2                                                                                           | 66.4                                            | 64.5                                         |  |  |  |
| Avg. Dist. to Rail [m]                        | 0.9                                | 4.3                       | 4.2                                                                                            | 5.9                                             | 6.1                                          |  |  |  |
| Avg. Stride Freq. [Hz]                        | 2.2                                | 2.3                       | 2.4                                                                                            | 2.3                                             | 2.4                                          |  |  |  |
| Avg. Stride Length [m]                        | 5.1                                | 7.6                       | 7.6                                                                                            | 7.7                                             | 7.5                                          |  |  |  |