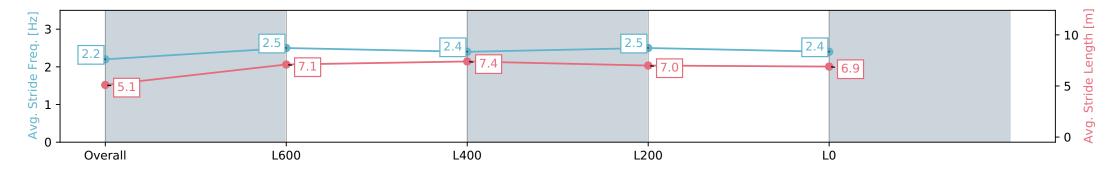

-:--- No data available at this section

Background shading for fastest section

Saddle cloth number

| Horse/Jockey Name                             | lorse/Jockey Name VOLCANIC EXPRESS |                           |                                                                                                | Thomas Farms RC Murray Bridge SA - Professional |                                              |  |  |  |
|-----------------------------------------------|------------------------------------|---------------------------|------------------------------------------------------------------------------------------------|-------------------------------------------------|----------------------------------------------|--|--|--|
| Finish Rank<br>Fastest Section Time (Section) | 1<br>0:08.56 (Ov                   | erall)                    |                                                                                                | Race 3: Carlton Draught Maiden Plate - 900m     | ×                                            |  |  |  |
| Top Speed [km/h] (Section)<br>Race State      | 67.2 (L600)<br>Finished            |                           | CACINGSA 03 April 2024 - 2:52PM<br>RACINGSA Track Rating: Good 4, Weather: Fine, Rail Position |                                                 | Murray Bridge<br>Racing Club<br>: <b>+3m</b> |  |  |  |
| Section                                       | Overall                            | L800                      | L600                                                                                           | L400                                            | L200                                         |  |  |  |
| Section Times                                 | 0:53.29 [1]<br>(0:08.56)           | 0:44.73 [10]<br>(0:11.11) | 0:33.62 [6]<br>(0:11.09)                                                                       | 0:22.53 [5]<br>(0:11.14)                        | 0:11.39 [6]<br>(0:11.39)                     |  |  |  |
| Average Speed [km/h]                          | 42.0                               | 65.8                      | 66.1                                                                                           | 64.6                                            | 63.2                                         |  |  |  |
| Top Speed [km/h]                              | 64.6                               | 67.0                      | 67.2                                                                                           | 66.4                                            | 64.5                                         |  |  |  |
| Avg. Dist. to Rail [m]                        | 0.9                                | 4.3                       | 4.2                                                                                            | 5.9                                             | 6.1                                          |  |  |  |
| Avg. Stride Freq. [Hz]                        | 2.2                                | 2.3                       | 2.4                                                                                            | 2.3                                             | 2.4                                          |  |  |  |
| Avg. Stride Length [m]                        | 5.1                                | 7.6                       | 7.6                                                                                            | 7.7                                             | 7.5                                          |  |  |  |