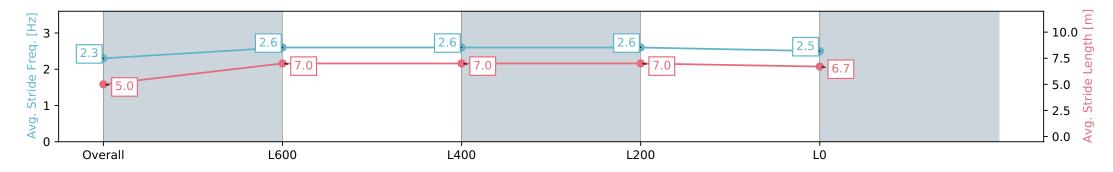

Report Created: Wed 03 April 2024 15:41:44 GMT+11 (Note: Timing is based on positional data)

[] Ranking at each section and finish

-:--- No data available at this section

| lorse/Jockey Name SIOUX WARRIOR          |                                                             |                          | Thomas Farms RC Murray Bridge SA - Professional |                                                                                   |                              |  |  |
|------------------------------------------|-------------------------------------------------------------|--------------------------|-------------------------------------------------|-----------------------------------------------------------------------------------|------------------------------|--|--|
| Finish Rank                              | Finish Rank3Fastest Section Time (Section)0:08.36 (Overall) |                          |                                                 | Race 3: Carlton Draught Maiden Plate - 900m                                       |                              |  |  |
| Top Speed [km/h] (Section)<br>Race State | 67.2 (L600)<br>Finished                                     | eralı)                   | RACINGSA                                        | 03 April 2024 - 2:52PM<br>Track Rating: Good 4, Weather: Fine, Rail Position: +3m | Murray Bridge<br>Racing Club |  |  |
| Section                                  | Overall                                                     | L800                     | L600                                            | L400                                                                              | L200                         |  |  |
| Section Times                            | 0:53.45 [3]<br>(0:08.36)                                    | 0:45.09 [5]<br>(0:11.16) | 0:33.93 [5]<br>(0:11.17)                        | 0:22.76 [4]<br>(0:10.98)                                                          | 0:11.78 [1]<br>(0:11.78)     |  |  |
| Average Speed [km/h]                     | 43.3                                                        | 66.0                     | 66.3                                            | 65.5                                                                              | 61.2                         |  |  |
| Top Speed [km/h]                         | 61.9                                                        | 67.2                     | 67.2                                            | 67.1                                                                              | 62.8                         |  |  |
| Avg. Dist. to Rail [m]                   | 9.3                                                         | 8.5                      | 6.9                                             | 7.4                                                                               | 4.8                          |  |  |
| Avg. Stride Freq. [Hz]                   | 2.3                                                         | 2.6                      | 2.6                                             | 2.6                                                                               | 2.5                          |  |  |
| Avg. Stride Length [m]                   | 5.0                                                         | 7.0                      | 7.0                                             | 7.0                                                                               | 6.7                          |  |  |