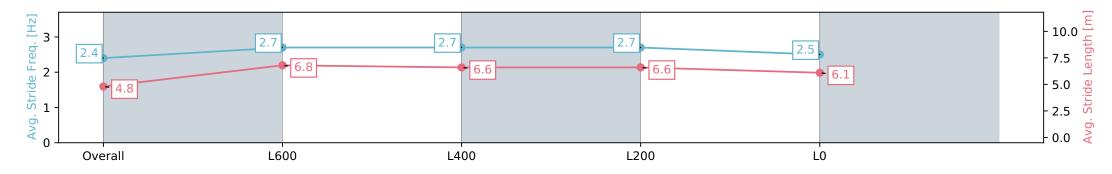

Report Created: Wed 03 April 2024 15:42:04 GMT+11 (Note: Timing is based on positional data)

[] Ranking at each section and finish

-:--- No data available at this section

| Horse/Jockey Name              | CHERRY ST                 | CHERRY STEM               |                           | Thomas Farms RC Murray Bridge SA - Profession                                     | lurray Bridge SA - Professional |  |
|--------------------------------|---------------------------|---------------------------|---------------------------|-----------------------------------------------------------------------------------|---------------------------------|--|
| Finish Rank                    | 12                        |                           |                           | Race 3: Carlton Draught Maiden Plate - 900m                                       | -                               |  |
| Fastest Section Time (Section) | 0:08.59 (Overall)         |                           | RACINGSA                  | 03 April 2024 - 2:52PM<br>Track Rating: Good 4, Weather: Fine, Rail Position: +3m | Murray Bridge<br>Racing Club    |  |
| Top Speed [km/h] (Section)     |                           | 66.8 (L600)               |                           |                                                                                   |                                 |  |
| Race State                     | Finished                  |                           |                           |                                                                                   |                                 |  |
| Section                        | Overall                   | L800                      | L600                      | L400                                                                              | L200                            |  |
| Section Times                  | 0:54.75 [12]<br>(0:08.59) | 0:46.16 [11]<br>(0:11.48) | 0:34.68 [12]<br>(0:11.16) | 0:23.52 [11]<br>(0:11.43)                                                         | 0:12.09 [12]<br>(0:12.09)       |  |
| Average Speed [km/h]           | 42.2                      | 63.7                      | 65.6                      | 63.0                                                                              | 59.5                            |  |
| Top Speed [km/h]               | 60.7                      | 64.6                      | 66.8                      | 65.6                                                                              | 61.9                            |  |
| Avg. Dist. to Rail [m]         | 7.4                       | 5.8                       | 4.7                       | 10.7                                                                              | 10.6                            |  |
| Avg. Stride Freq. [Hz]         | 2.3                       | 2.6                       | 2.7                       | 2.6                                                                               | 2.5                             |  |
| Avg. Stride Length [m]         | 4.9                       | 6.7                       | 6.7                       | 6.7                                                                               | 6.5                             |  |