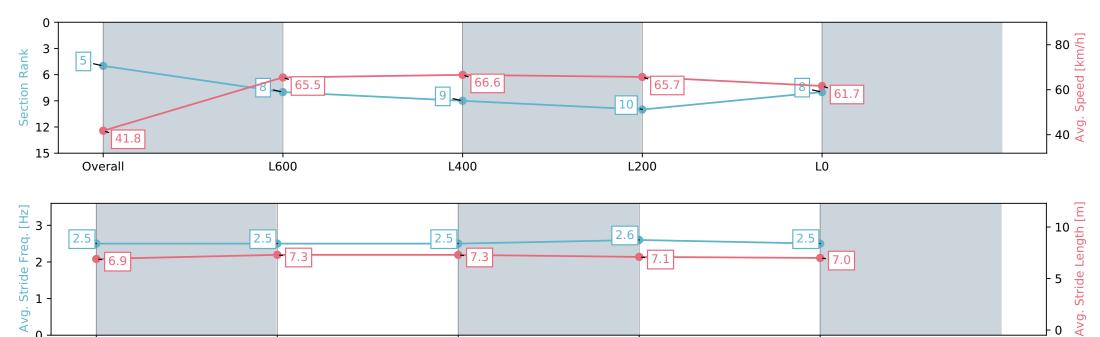

Race 1: Carlton Draught Maiden Plate - 900m

20 March 2024 - 1:44PM

Track Rating: Soft 5, Weather: Fine, Rail Position: +3m

| Section                | Overall                  | L800                     | L600                     | L400                      | L200                     |
|------------------------|--------------------------|--------------------------|--------------------------|---------------------------|--------------------------|
| Section Times          | 0:53.42 [5]<br>(0:08.63) | 0:44.79 [8]<br>(0:11.17) | 0:33.62 [9]<br>(0:10.99) | 0:22.63 [10]<br>(0:10.96) | 0:11.67 [8]<br>(0:11.67) |
| Average Speed [km/h]   | 41.8                     | 65.5                     | 66.6                     | 65.7                      | 61.7                     |
| Top Speed [km/h]       | 61.9                     | 66.7                     | 67.6                     | 67.6                      | 63.9                     |
| Avg. Dist. to Rail [m] | 7.3                      | 5.0                      | 4.3                      | 9.5                       | 8.6                      |
| Avg. Stride Freq. [Hz] | 2.5                      | 2.5                      | 2.5                      | 2.6                       | 2.5                      |
| Avg. Stride Length [m] | 6.9                      | 7.3                      | 7.3                      | 7.1                       | 7.0                      |
|                        |                          |                          |                          |                           |                          |