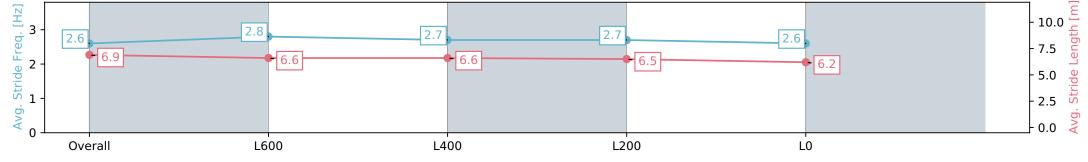

## Thomas Farms RC Murray Bridge SA - Professional

Race 1: Carlton Draught Maiden Plate - 900m

20 March 2024 - 1:44PM

Track Rating: Soft 5, Weather: Fine, Rail Position: +3m

| Section                | Overall                  | L800                     | L600                     | L400                     | L200                     |
|------------------------|--------------------------|--------------------------|--------------------------|--------------------------|--------------------------|
| Section Times          | 0:53.33 [2]<br>(0:08.20) | 0:45.13 [2]<br>(0:10.66) | 0:34.47 [1]<br>(0:10.98) | 0:23.49 [1]<br>(0:11.24) | 0:12.25 [1]<br>(0:12.25) |
| Average Speed [km/h]   | 44.0                     | 68.2                     | 66.3                     | 64.0                     | 58.8                     |
| Top Speed [km/h]       | 64.7                     | 69.4                     | 67.8                     | 65.3                     | 62.1                     |
| Avg. Dist. to Rail [m] | 1.4                      | 2.4                      | 2.9                      | 5.2                      | 5.1                      |
| Avg. Stride Freq. [Hz] | 2.6                      | 2.8                      | 2.7                      | 2.7                      | 2.6                      |
| Avg. Stride Length [m] | 6.9                      | 6.6                      | 6.6                      | 6.5                      | 6.2                      |
|                        |                          |                          |                          |                          |                          |

Report Created: Wed 20 March 2024 14:55:40 GMT+11 (Note: Timing is based on positional data)

[] Ranking at each section and finish

-:--.- No data available at this section