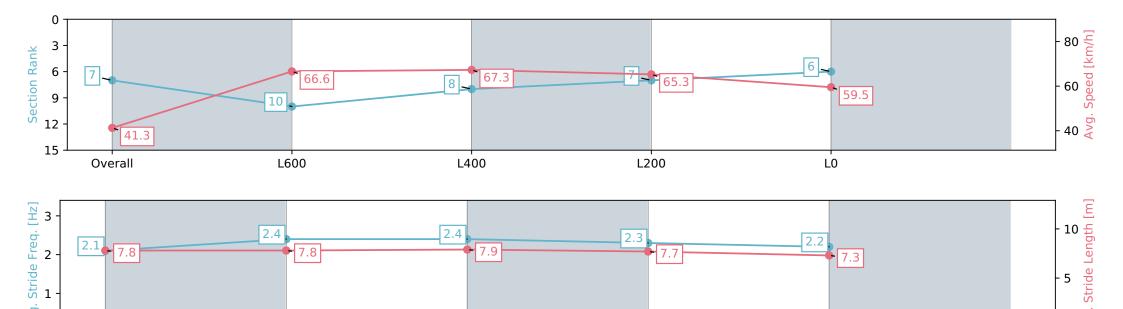

Race 1: Carlton Draught Maiden Plate - 900m

20 March 2024 - 1:44PM

LO

Track Rating: Soft 5, Weather: Fine, Rail Position: +3m

| Section                | Overall                  | L800                      | L600                     | L400                     | L200                     |
|------------------------|--------------------------|---------------------------|--------------------------|--------------------------|--------------------------|
| Section Times          | 0:53.60 [7]<br>(0:08.71) | 0:44.89 [10]<br>(0:10.94) | 0:33.95 [8]<br>(0:10.83) | 0:23.12 [7]<br>(0:11.02) | 0:12.10 [6]<br>(0:12.10) |
| Average Speed [km/h]   | 41.3                     | 66.6                      | 67.3                     | 65.3                     | 59.5                     |
| Top Speed [km/h]       | 64.2                     | 68.3                      | 68.5                     | 67.4                     | 62.8                     |
| Avg. Dist. to Rail [m] | 3.2                      | 3.5                       | 3.2                      | 4.2                      | 3.5                      |
| Avg. Stride Freq. [Hz] | 2.1                      | 2.4                       | 2.4                      | 2.3                      | 2.2                      |
| Avg. Stride Length [m] | 7.8                      | 7.8                       | 7.9                      | 7.7                      | 7.3                      |
|                        |                          |                           |                          |                          |                          |