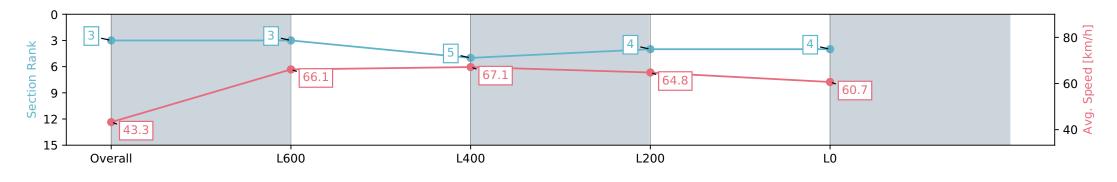

## **Thomas Farms RC Murray Bridge SA - Professional**

Race 1: Carlton Draught Maiden Plate - 900m

20 March 2024 - 1:44PM

Track Rating: Soft 5, Weather: Fine, Rail Position: +3m

| Section                | Overall                  | L800                     | L600                     | L400                     | L200                     |
|------------------------|--------------------------|--------------------------|--------------------------|--------------------------|--------------------------|
| Section Times          | 0:53.33 [3]<br>(0:08.33) | 0:45.00 [3]<br>(0:11.09) | 0:33.91 [5]<br>(0:10.91) | 0:23.00 [4]<br>(0:11.12) | 0:11.88 [4]<br>(0:11.88) |
| Average Speed [km/h]   | 43.3                     | 66.1                     | 67.1                     | 64.8                     | 60.7                     |
| Top Speed [km/h]       | 62.6                     | 68.5                     | 68.5                     | 66.0                     | 62.7                     |
| Avg. Dist. to Rail [m] | 5.1                      | 5.3                      | 4.4                      | 7.9                      | 7.9                      |
| Avg. Stride Freq. [Hz] | 0.0                      | 0.0                      | 0.0                      | 0.0                      | 0.0                      |
| Avg. Stride Length [m] | 0.0                      | 0.0                      | 0.0                      | 0.0                      | 0.0                      |

Report Created: Wed 20 March 2024 14:55:47 GMT+11 (Note: Timing is based on positional data)

[] Ranking at each section and finish

-:--- No data available at this section

| Horse/Jockey Name              | VOLCANIC EXPRESS  |
|--------------------------------|-------------------|
| Finish Rank                    | 4                 |
| Fastest Section Time (Section) | 0:08.55 (Overall) |
| Top Speed [km/h] (Section)     | 68.2 (L600)       |
| Race State                     | Finished          |