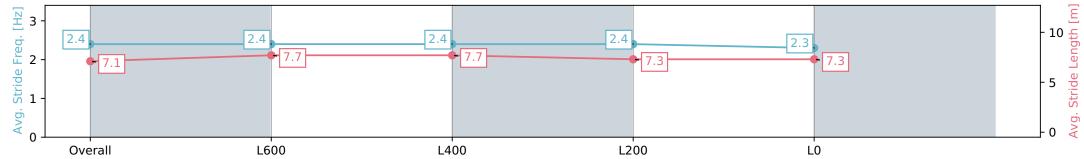

Race 1: Carlton Draught Maiden Plate - 900m

20 March 2024 - 1:44PM

Track Rating: Soft 5, Weather: Fine, Rail Position: +3m

| Section                | Overall                  | L800                     | L600                     | L400                     | L200                     |
|------------------------|--------------------------|--------------------------|--------------------------|--------------------------|--------------------------|
| Section Times          | 0:53.34 [4]<br>(0:08.55) | 0:44.79 [7]<br>(0:11.01) | 0:33.78 [6]<br>(0:10.88) | 0:22.90 [6]<br>(0:11.03) | 0:11.87 [5]<br>(0:11.87) |
| Average Speed [km/h]   | 42.2                     | 66.2                     | 67.4                     | 65.3                     | 60.7                     |
| Top Speed [km/h]       | 62.7                     | 68.0                     | 68.2                     | 67.8                     | 62.8                     |
| Avg. Dist. to Rail [m] | 3.7                      | 4.5                      | 4.4                      | 6.0                      | 5.6                      |
| Avg. Stride Freq. [Hz] | 2.2                      | 2.4                      | 2.4                      | 2.3                      | 2.2                      |
| Avg. Stride Length [m] | 7.8                      | 7.8                      | 7.8                      | 7.8                      | 7.5                      |