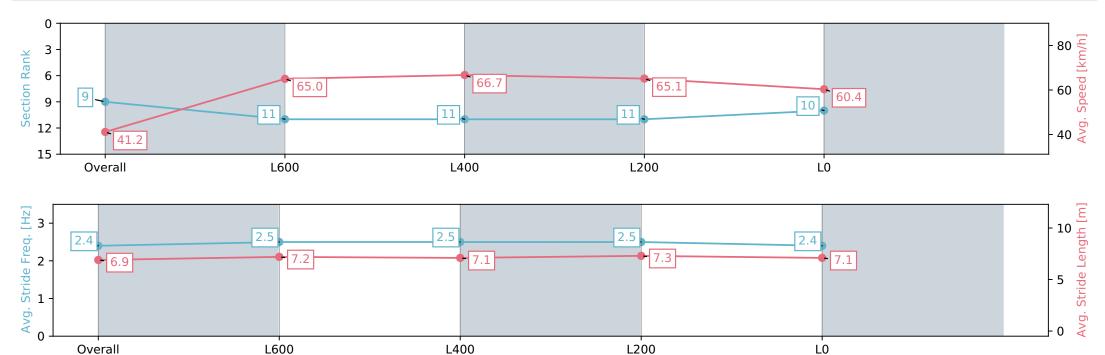

## Thomas Farms RC Murray Bridge SA - Professional

Race 1: Carlton Draught Maiden Plate - 900m

20 March 2024 - 1:44PM

Track Rating: Soft 5, Weather: Fine, Rail Position: +3m

| Section                | Overall                  | L800                      | L600                      | L400                      | L200                      |
|------------------------|--------------------------|---------------------------|---------------------------|---------------------------|---------------------------|
| Section Times          | 0:53.98 [9]<br>(0:08.77) | 0:45.21 [11]<br>(0:11.26) | 0:33.95 [11]<br>(0:10.95) | 0:23.00 [11]<br>(0:11.06) | 0:11.94 [10]<br>(0:11.94) |
| Average Speed [km/h]   | 41.2                     | 65.0                      | 66.7                      | 65.1                      | 60.4                      |
| Top Speed [km/h]       | 62.0                     | 66.5                      | 67.8                      | 66.9                      | 62.3                      |
| Avg. Dist. to Rail [m] | 6.2                      | 5.2                       | 4.4                       | 7.2                       | 7.4                       |
| Avg. Stride Freq. [Hz] | 2.4                      | 2.5                       | 2.5                       | 2.5                       | 2.4                       |
| Avg. Stride Length [m] | 6.9                      | 7.2                       | 7.1                       | 7.3                       | 7.1                       |
|                        |                          |                           |                           |                           |                           |