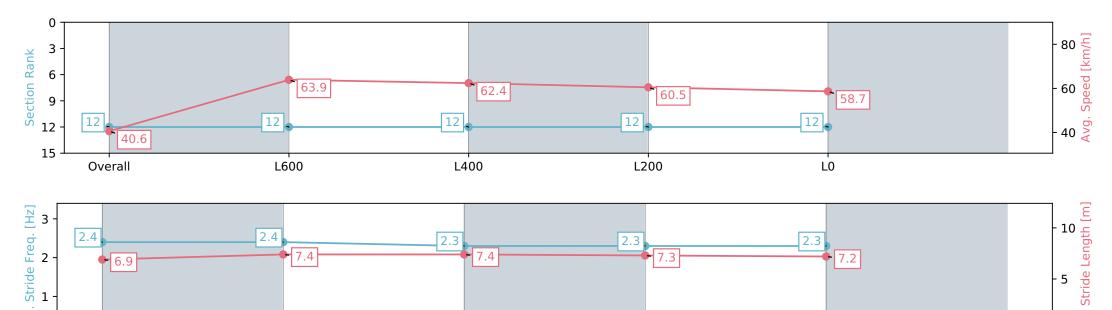

Race 1: Carlton Draught Maiden Plate - 900m

20 March 2024 - 1:44PM

Track Rating: Soft 5, Weather: Fine, Rail Position: +3m

LO

| Section                | Overall                   | L800                      | L600                      | L400                      | L200                      |
|------------------------|---------------------------|---------------------------|---------------------------|---------------------------|---------------------------|
| Section Times          | 0:56.10 [12]<br>(0:08.87) | 0:47.23 [12]<br>(0:11.35) | 0:35.88 [12]<br>(0:11.70) | 0:24.18 [12]<br>(0:11.89) | 0:12.29 [12]<br>(0:12.28) |
| Average Speed [km/h]   | 40.6                      | 63.9                      | 62.4                      | 60.5                      | 58.7                      |
| Top Speed [km/h]       | 62.1                      | 65.3                      | 63.6                      | 61.8                      | 59.7                      |
| Avg. Dist. to Rail [m] | 2.1                       | 2.7                       | 3.2                       | 4.6                       | 5.6                       |
| Avg. Stride Freq. [Hz] | 2.4                       | 2.4                       | 2.3                       | 2.3                       | 2.3                       |
| Avg. Stride Length [m] | 6.9                       | 7.4                       | 7.4                       | 7.3                       | 7.2                       |