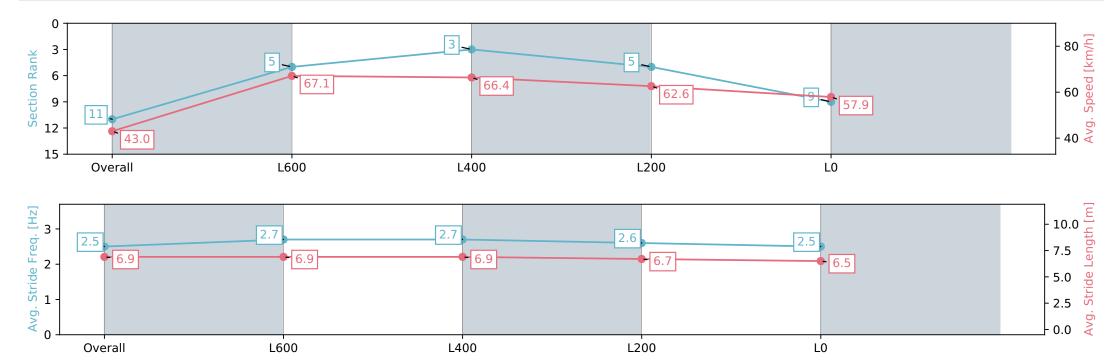

Race 1: Carlton Draught Maiden Plate - 900m

20 March 2024 - 1:44PM

Track Rating: Soft 5, Weather: Fine, Rail Position: +3m

| Section                | Overall                   | L800                     | L600                     | L400                     | L200                     |
|------------------------|---------------------------|--------------------------|--------------------------|--------------------------|--------------------------|
| Section Times          | 0:54.26 [11]<br>(0:08.38) | 0:45.88 [5]<br>(0:10.89) | 0:34.99 [3]<br>(0:11.06) | 0:23.93 [5]<br>(0:11.50) | 0:12.43 [9]<br>(0:12.43) |
| Average Speed [km/h]   | 43.0                      | 67.1                     | 66.4                     | 62.6                     | 57.9                     |
| Top Speed [km/h]       | 62.7                      | 68.5                     | 67.9                     | 65.1                     | 60.0                     |
| Avg. Dist. to Rail [m] | 1.1                       | 4.0                      | 5.2                      | 8.1                      | 8.3                      |
| Avg. Stride Freq. [Hz] | 2.5                       | 2.7                      | 2.7                      | 2.6                      | 2.5                      |
| Avg. Stride Length [m] | 6.9                       | 6.9                      | 6.9                      | 6.7                      | 6.5                      |
|                        |                           |                          |                          |                          |                          |