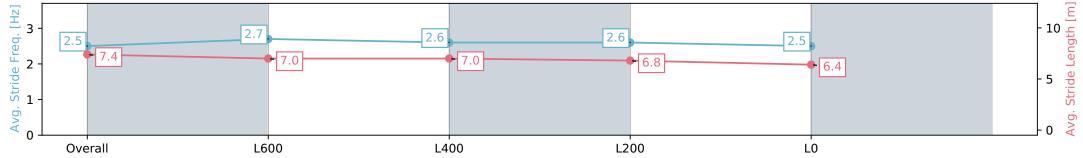

20 March 2024 - 1:44PM

Track Rating: Soft 5, Weather: Fine, Rail Position: +3m

| Section                | Overall                   | L800                     | L600                     | L400                     | L200                     |
|------------------------|---------------------------|--------------------------|--------------------------|--------------------------|--------------------------|
| Section Times          | 0:54.08 [10]<br>(0:08.16) | 0:45.92 [1]<br>(0:10.86) | 0:35.06 [2]<br>(0:10.98) | 0:24.08 [2]<br>(0:11.34) | 0:12.74 [3]<br>(0:12.74) |
| Average Speed [km/h]   | 44.2                      | 67.1                     | 66.5                     | 63.5                     | 56.5                     |
| Top Speed [km/h]       | 65.4                      | 69.0                     | 68.0                     | 65.5                     | 60.6                     |
| Avg. Dist. to Rail [m] | 1.2                       | 3.4                      | 4.2                      | 7.1                      | 5.8                      |
| Avg. Stride Freq. [Hz] | 2.5                       | 2.7                      | 2.6                      | 2.6                      | 2.5                      |
| Avg. Stride Length [m] | 7.4                       | 7.0                      | 7.0                      | 6.8                      | 6.4                      |
|                        |                           |                          |                          |                          |                          |