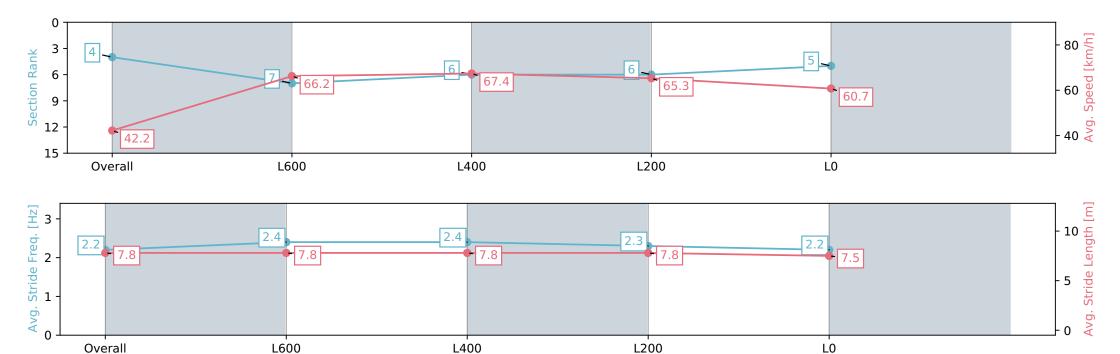

Race 1: Carlton Draught Maiden Plate - 900m

20 March 2024 - 1:44PM

Track Rating: Soft 5, Weather: Fine, Rail Position: +3m

| Section                | Overall                  | L800                     | L600                     | L400                     | L200                     |
|------------------------|--------------------------|--------------------------|--------------------------|--------------------------|--------------------------|
| Section Times          | 0:53.34 [4]<br>(0:08.55) | 0:44.79 [7]<br>(0:11.01) | 0:33.78 [6]<br>(0:10.88) | 0:22.90 [6]<br>(0:11.03) | 0:11.87 [5]<br>(0:11.87) |
| Average Speed [km/h]   | 42.2                     | 66.2                     | 67.4                     | 65.3                     | 60.7                     |
| Top Speed [km/h]       | 62.7                     | 68.0                     | 68.2                     | 67.8                     | 62.8                     |
| Avg. Dist. to Rail [m] | 3.7                      | 4.5                      | 4.4                      | 6.0                      | 5.6                      |
| Avg. Stride Freq. [Hz] | 2.2                      | 2.4                      | 2.4                      | 2.3                      | 2.2                      |
| Avg. Stride Length [m] | 7.8                      | 7.8                      | 7.8                      | 7.8                      | 7.5                      |