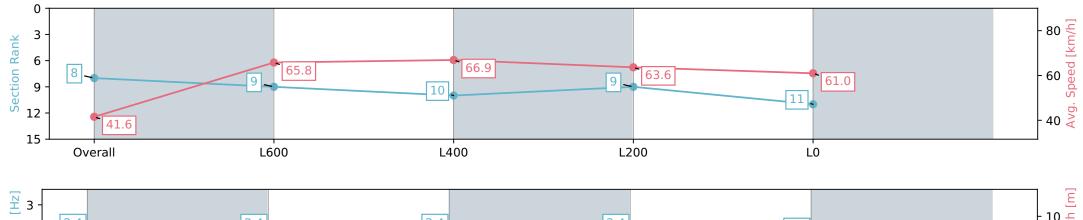

Race 1: Carlton Draught Maiden Plate - 900m

20 March 2024 - 1:44PM

Track Rating: Soft 5, Weather: Fine, Rail Position: +3m

| Section                | Overall                  | L800                     | L600                      | L400                     | L200                      |
|------------------------|--------------------------|--------------------------|---------------------------|--------------------------|---------------------------|
| Section Times          | 0:53.89 [8]<br>(0:08.69) | 0:45.20 [9]<br>(0:11.16) | 0:34.04 [10]<br>(0:10.92) | 0:23.12 [9]<br>(0:11.30) | 0:11.82 [11]<br>(0:11.82) |
| Average Speed [km/h]   | 41.6                     | 65.8                     | 66.9                      | 63.6                     | 61.0                      |
| Top Speed [km/h]       | 61.5                     | 66.9                     | 69.1                      | 66.0                     | 62.5                      |
| Avg. Dist. to Rail [m] | 9.0                      | 6.5                      | 4.0                       | 9.8                      | 9.8                       |
| Avg. Stride Freq. [Hz] | 2.4                      | 2.4                      | 2.4                       | 2.4                      | 2.3                       |
| Avg. Stride Length [m] | 7.1                      | 7.7                      | 7.7                       | 7.3                      | 7.3                       |