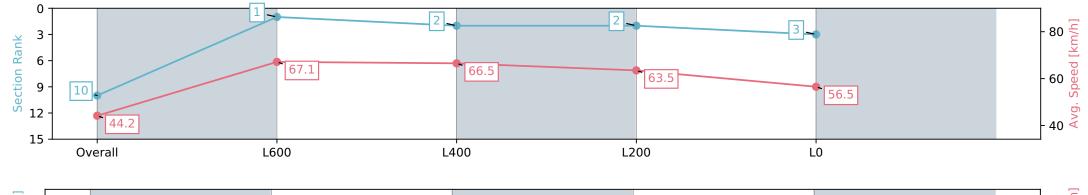

20 March 2024 - 1:44PM

Track Rating: Soft 5, Weather: Fine, Rail Position: +3m

| Section                | Overall                   | L800                     | L600                     | L400                     | L200                     |
|------------------------|---------------------------|--------------------------|--------------------------|--------------------------|--------------------------|
| Section Times          | 0:54.08 [10]<br>(0:08.16) | 0:45.92 [1]<br>(0:10.86) | 0:35.06 [2]<br>(0:10.98) | 0:24.08 [2]<br>(0:11.34) | 0:12.74 [3]<br>(0:12.74) |
| Average Speed [km/h]   | 44.2                      | 67.1                     | 66.5                     | 63.5                     | 56.5                     |
| Top Speed [km/h]       | 65.4                      | 69.0                     | 68.0                     | 65.5                     | 60.6                     |
| Avg. Dist. to Rail [m] | 1.2                       | 3.4                      | 4.2                      | 7.1                      | 5.8                      |
| Avg. Stride Freq. [Hz] | 2.5                       | 2.7                      | 2.6                      | 2.6                      | 2.5                      |
| Avg. Stride Length [m] | 7.4                       | 7.0                      | 7.0                      | 6.8                      | 6.4                      |
|                        |                           |                          |                          |                          |                          |