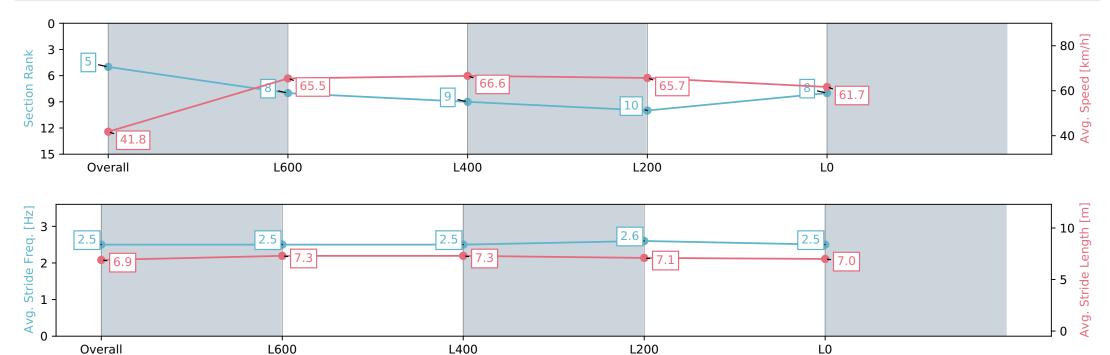

Race 1: Carlton Draught Maiden Plate - 900m

20 March 2024 - 1:44PM

Track Rating: Soft 5, Weather: Fine, Rail Position: +3m

| Section                | Overall                  | L800                     | L600                     | L400                      | L200                     |
|------------------------|--------------------------|--------------------------|--------------------------|---------------------------|--------------------------|
| Section Times          | 0:53.42 [5]<br>(0:08.63) | 0:44.79 [8]<br>(0:11.17) | 0:33.62 [9]<br>(0:10.99) | 0:22.63 [10]<br>(0:10.96) | 0:11.67 [8]<br>(0:11.67) |
| Average Speed [km/h]   | 41.8                     | 65.5                     | 66.6                     | 65.7                      | 61.7                     |
| Top Speed [km/h]       | 61.9                     | 66.7                     | 67.6                     | 67.6                      | 63.9                     |
| Avg. Dist. to Rail [m] | 7.3                      | 5.0                      | 4.3                      | 9.5                       | 8.6                      |
| Avg. Stride Freq. [Hz] | 2.5                      | 2.5                      | 2.5                      | 2.6                       | 2.5                      |
| Avg. Stride Length [m] | 6.9                      | 7.3                      | 7.3                      | 7.1                       | 7.0                      |
|                        |                          |                          |                          |                           |                          |