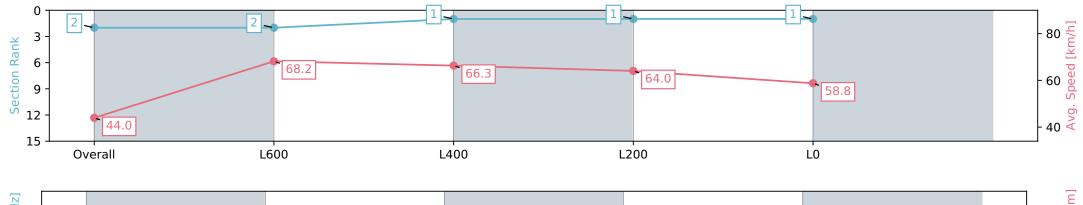

## Thomas Farms RC Murray Bridge SA - Professional

Race 1: Carlton Draught Maiden Plate - 900m

20 March 2024 - 1:44PM

Track Rating: Soft 5, Weather: Fine, Rail Position: +3m

| Section                | Overall                  | L800                     | L600                     | L400                     | L200                     |
|------------------------|--------------------------|--------------------------|--------------------------|--------------------------|--------------------------|
| Section Times          | 0:53.33 [2]<br>(0:08.20) | 0:45.13 [2]<br>(0:10.66) | 0:34.47 [1]<br>(0:10.98) | 0:23.49 [1]<br>(0:11.24) | 0:12.25 [1]<br>(0:12.25) |
| Average Speed [km/h]   | 44.0                     | 68.2                     | 66.3                     | 64.0                     | 58.8                     |
| Top Speed [km/h]       | 64.7                     | 69.4                     | 67.8                     | 65.3                     | 62.1                     |
| Avg. Dist. to Rail [m] | 1.4                      | 2.4                      | 2.9                      | 5.2                      | 5.1                      |
| Avg. Stride Freq. [Hz] | 2.6                      | 2.8                      | 2.7                      | 2.7                      | 2.6                      |
| Avg. Stride Length [m] | 6.9                      | 6.6                      | 6.6                      | 6.5                      | 6.2                      |
|                        |                          |                          |                          |                          |                          |

Report Created: Wed 20 March 2024 14:55:40 GMT+11 (Note: Timing is based on positional data)

[] Ranking at each section and finish

-:--.- No data available at this section