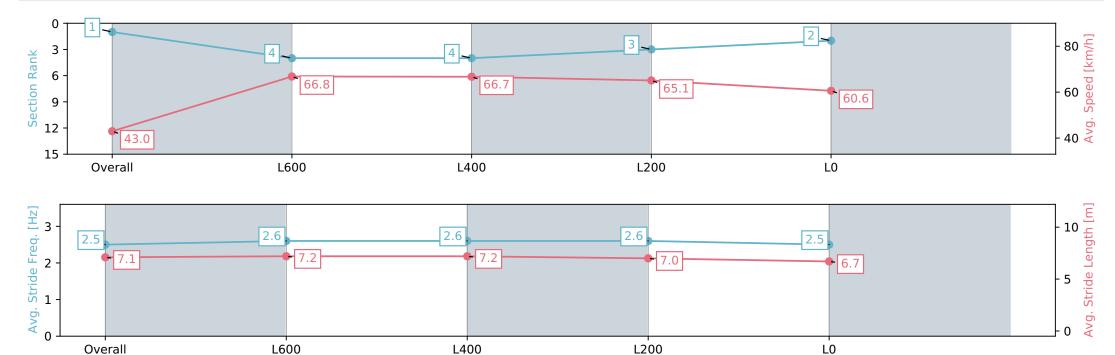

### Race 1: Carlton Draught Maiden Plate - 900m

20 March 2024 - 1:44PM

Track Rating: Soft 5, Weather: Fine, Rail Position: +3m

| Section                | Overall                  | L800                     | L600                     | L400                     | L200                     |
|------------------------|--------------------------|--------------------------|--------------------------|--------------------------|--------------------------|
| Section Times          | 0:53.17 [1]<br>(0:08.38) | 0:44.79 [4]<br>(0:10.90) | 0:33.89 [4]<br>(0:10.94) | 0:22.95 [3]<br>(0:11.07) | 0:11.88 [2]<br>(0:11.88) |
| Average Speed [km/h]   | 43.0                     | 66.8                     | 66.7                     | 65.1                     | 60.6                     |
| Top Speed [km/h]       | 62.3                     | 68.1                     | 67.1                     | 67.1                     | 62.3                     |
| Avg. Dist. to Rail [m] | 0.4                      | 2.5                      | 4.0                      | 6.9                      | 6.8                      |
| Avg. Stride Freq. [Hz] | 2.5                      | 2.6                      | 2.6                      | 2.6                      | 2.5                      |
| Avg. Stride Length [m] | 7.1                      | 7.2                      | 7.2                      | 7.0                      | 6.7                      |

Report Created: Wed 20 March 2024 14:55:33 GMT+11 (Note: Timing is based on positional data)

[] Ranking at each section and finish

-:--- No data available at this section