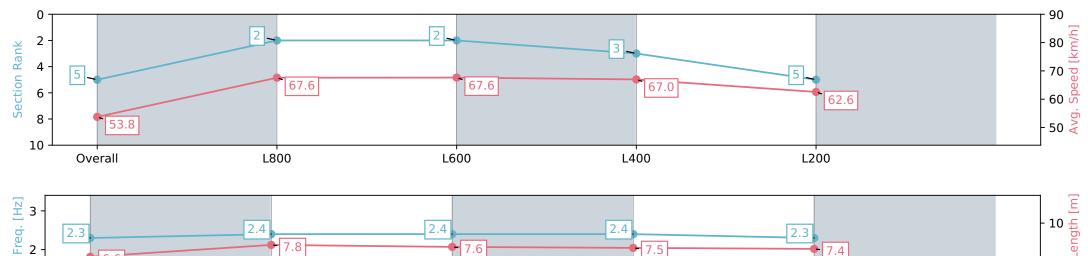

Race 7: Beyond Ink Handicap - 1000m

09 March 2024 - 12:28PM

| Section                | Overall                  | L1000                    | L800                     | L600                     | L400                     |
|------------------------|--------------------------|--------------------------|--------------------------|--------------------------|--------------------------|
| Section Times          | 0:57.24 [5]<br>(0:13.42) | 0:43.82 [2]<br>(0:10.76) | 0:33.06 [2]<br>(0:10.79) | 0:22.27 [3]<br>(0:10.76) | 0:11.51 [5]<br>(0:11.51) |
| Average Speed [km/h]   | 53.8                     | 67.6                     | 67.6                     | 67.0                     | 62.6                     |
| Top Speed [km/h]       | 67.6                     | 68.6                     | 69.5                     | 68.6                     | 64.8                     |
| Avg. Dist. to Rail [m] | 3.2                      | 3.9                      | 3.6                      | 7.4                      | 7.9                      |
| Avg. Stride Freq. [Hz] | 2.3                      | 2.4                      | 2.4                      | 2.4                      | 2.3                      |
| Avg. Stride Length [m] | 6.6                      | 7.8                      | 7.6                      | 7.5                      | 7.4                      |