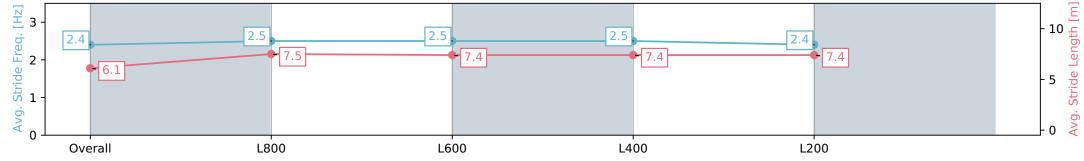

Race 7: Beyond Ink Handicap - 1000m

09 March 2024 - 12:28PM

| Section                | Overall                  | L1000                    | L800                     | L600                     | L400                     |
|------------------------|--------------------------|--------------------------|--------------------------|--------------------------|--------------------------|
| Section Times          | 0:56.71 [1]<br>(0:13.62) | 0:43.09 [3]<br>(0:10.65) | 0:32.44 [3]<br>(0:10.68) | 0:21.76 [2]<br>(0:10.56) | 0:11.20 [2]<br>(0:11.20) |
| Average Speed [km/h]   | 52.9                     | 68.4                     | 67.7                     | 68.1                     | 64.3                     |
| Top Speed [km/h]       | 69.5                     | 69.7                     | 68.8                     | 69.7                     | 66.1                     |
| Avg. Dist. to Rail [m] | 4.4                      | 3.9                      | 1.3                      | 4.9                      | 6.0                      |
| Avg. Stride Freq. [Hz] | 2.4                      | 2.5                      | 2.5                      | 2.5                      | 2.4                      |
| Avg. Stride Length [m] | 6.1                      | 7.5                      | 7.4                      | 7.4                      | 7.4                      |