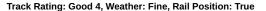

L400

L600

Report Created: Sat 09 March 2024 13:14:15 GMT+11 (Note: Timing is based on positional data)

L800

[] Ranking at each section and finish

:--.- No data available at this section

Overall

| Horse/Jockey Name              | MY RUBY        |
|--------------------------------|----------------|
| Finish Rank                    | 4              |
| Fastest Section Time (Section) | 0:10.51 (L400) |
| Top Speed [km/h] (Section)     | 70.1 (L400)    |
| Race State                     | Finished       |

Race 7: Beyond Ink Handicap - 1000m

09 March 2024 - 12:28PM

L200

| Section                | Overall                  | L1000                    | L800                     | L600                     | L400                     |
|------------------------|--------------------------|--------------------------|--------------------------|--------------------------|--------------------------|
| Section Times          | 0:56.86 [4]<br>(0:13.71) | 0:43.15 [5]<br>(0:10.74) | 0:32.41 [5]<br>(0:10.60) | 0:21.81 [4]<br>(0:10.51) | 0:11.30 [3]<br>(0:11.30) |
| Average Speed [km/h]   | 52.5                     | 67.7                     | 68.7                     | 68.5                     | 63.7                     |
| Top Speed [km/h]       | 68.7                     | 68.9                     | 69.9                     | 70.1                     | 66.4                     |
| Avg. Dist. to Rail [m] | 2.3                      | 3.0                      | 2.7                      | 4.1                      | 4.6                      |
| Avg. Stride Freq. [Hz] | 2.3                      | 2.5                      | 2.6                      | 2.6                      | 2.5                      |
| Avg. Stride Length [m] | 6.2                      | 7.4                      | 7.3                      | 7.3                      | 7.2                      |