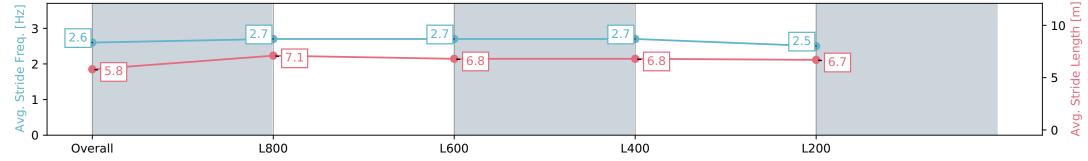

#### Race 7: Beyond Ink Handicap - 1000m

09 March 2024 - 12:28PM

Track Rating: Good 4, Weather: Fine, Rail Position: True

L200

| Section                | Overall                  | L1000                    | L800                     | L600                     | L400                     |
|------------------------|--------------------------|--------------------------|--------------------------|--------------------------|--------------------------|
| Section Times          | 0:56.83 [3]<br>(0:13.69) | 0:43.14 [4]<br>(0:10.71) | 0:32.43 [4]<br>(0:10.79) | 0:21.64 [6]<br>(0:10.46) | 0:11.18 [4]<br>(0:11.18) |
| Average Speed [km/h]   | 52.7                     | 67.9                     | 68.0                     | 68.8                     | 64.4                     |
| Top Speed [km/h]       | 69.7                     | 69.9                     | 70.0                     | 71.6                     | 66.9                     |
| Avg. Dist. to Rail [m] | 3.5                      | 3.6                      | 4.5                      | 8.2                      | 7.2                      |
| Avg. Stride Freq. [Hz] | 2.2                      | 2.3                      | 2.4                      | 2.4                      | 2.3                      |
| Avg. Stride Length [m] | 6.6                      | 8.0                      | 7.7                      | 7.8                      | 7.6                      |