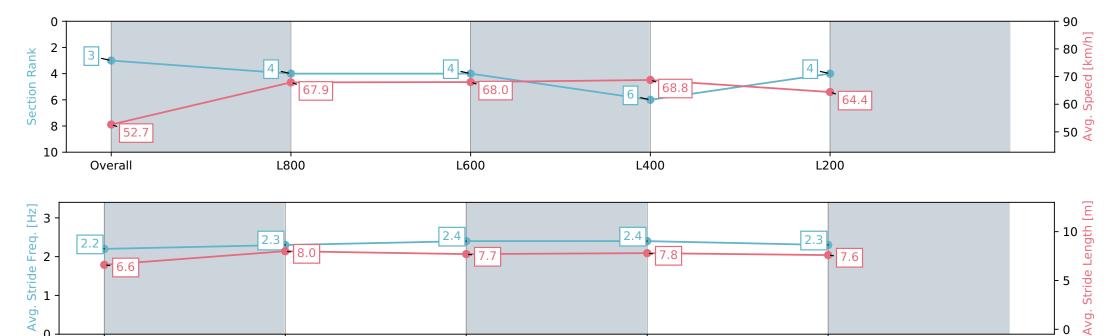

#### Race 7: Beyond Ink Handicap - 1000m

09 March 2024 - 12:28PM

Track Rating: Good 4, Weather: Fine, Rail Position: True

L200

| Section                | Overall                  | L1000                    | L800                     | L600                     | L400                     |
|------------------------|--------------------------|--------------------------|--------------------------|--------------------------|--------------------------|
| Section Times          | 0:56.83 [3]<br>(0:13.69) | 0:43.14 [4]<br>(0:10.71) | 0:32.43 [4]<br>(0:10.79) | 0:21.64 [6]<br>(0:10.46) | 0:11.18 [4]<br>(0:11.18) |
| Average Speed [km/h]   | 52.7                     | 67.9                     | 68.0                     | 68.8                     | 64.4                     |
| Top Speed [km/h]       | 69.7                     | 69.9                     | 70.0                     | 71.6                     | 66.9                     |
| Avg. Dist. to Rail [m] | 3.5                      | 3.6                      | 4.5                      | 8.2                      | 7.2                      |
| Avg. Stride Freq. [Hz] | 2.2                      | 2.3                      | 2.4                      | 2.4                      | 2.3                      |
| Avg. Stride Length [m] | 6.6                      | 8.0                      | 7.7                      | 7.8                      | 7.6                      |