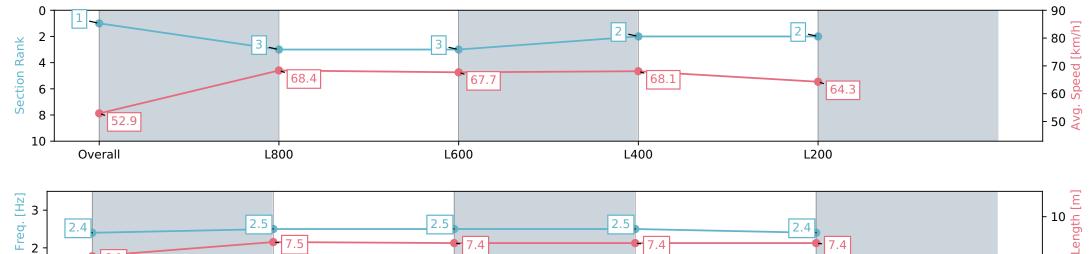

Race 7: Beyond Ink Handicap - 1000m

09 March 2024 - 12:28PM

| Section                | Overall                  | L1000                    | L800                     | L600                     | L400                     |
|------------------------|--------------------------|--------------------------|--------------------------|--------------------------|--------------------------|
| Section Times          | 0:56.71 [1]<br>(0:13.62) | 0:43.09 [3]<br>(0:10.65) | 0:32.44 [3]<br>(0:10.68) | 0:21.76 [2]<br>(0:10.56) | 0:11.20 [2]<br>(0:11.20) |
| Average Speed [km/h]   | 52.9                     | 68.4                     | 67.7                     | 68.1                     | 64.3                     |
| Top Speed [km/h]       | 69.5                     | 69.7                     | 68.8                     | 69.7                     | 66.1                     |
| Avg. Dist. to Rail [m] | 4.4                      | 3.9                      | 1.3                      | 4.9                      | 6.0                      |
| Avg. Stride Freq. [Hz] | 2.4                      | 2.5                      | 2.5                      | 2.5                      | 2.4                      |
| Avg. Stride Length [m] | 6.1                      | 7.5                      | 7.4                      | 7.4                      | 7.4                      |