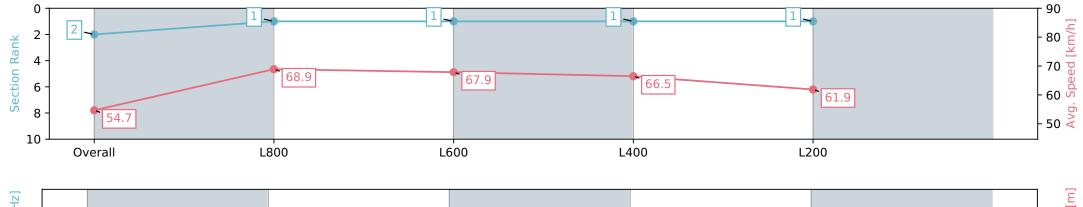

Race 7: Beyond Ink Handicap - 1000m

09 March 2024 - 12:28PM

| Section                | Overall                  | L1000                    | L800                     | L600                     | L400                     |
|------------------------|--------------------------|--------------------------|--------------------------|--------------------------|--------------------------|
| Section Times          | 0:56.76 [2]<br>(0:13.18) | 0:43.58 [1]<br>(0:10.55) | 0:33.03 [1]<br>(0:10.56) | 0:22.47 [1]<br>(0:10.83) | 0:11.64 [1]<br>(0:11.64) |
| Average Speed [km/h]   | 54.7                     | 68.9                     | 67.9                     | 66.5                     | 61.9                     |
| Top Speed [km/h]       | 68.5                     | 69.7                     | 68.8                     | 68.3                     | 63.8                     |
| Avg. Dist. to Rail [m] | 1.7                      | 3.1                      | 1.1                      | 1.9                      | 3.2                      |
| Avg. Stride Freq. [Hz] | 2.6                      | 2.7                      | 2.7                      | 2.7                      | 2.5                      |
| Avg. Stride Length [m] | 5.8                      | 7.1                      | 6.8                      | 6.8                      | 6.7                      |