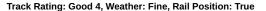

Race 7: Beyond Ink Handicap - 1000m

09 March 2024 - 12:28PM

| Section                | Overall                  | L1000                    | L800                     | L600                     | L400                     |
|------------------------|--------------------------|--------------------------|--------------------------|--------------------------|--------------------------|
| Section Times          | 0:56.76 [2]<br>(0:13.18) | 0:43.58 [1]<br>(0:10.55) | 0:33.03 [1]<br>(0:10.56) | 0:22.47 [1]<br>(0:10.83) | 0:11.64 [1]<br>(0:11.64) |
| Average Speed [km/h]   | 54.7                     | 68.9                     | 67.9                     | 66.5                     | 61.9                     |
| Top Speed [km/h]       | 68.5                     | 69.7                     | 68.8                     | 68.3                     | 63.8                     |
| Avg. Dist. to Rail [m] | 1.7                      | 3.1                      | 1.1                      | 1.9                      | 3.2                      |
| Avg. Stride Freq. [Hz] | 2.6                      | 2.7                      | 2.7                      | 2.7                      | 2.5                      |
| Avg. Stride Length [m] | 5.8                      | 7.1                      | 6.8                      | 6.8                      | 6.7                      |