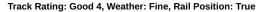

L400

L600

Report Created: Sat 09 March 2024 13:14:18 GMT+11 (Note: Timing is based on positional data)

L800

[] Ranking at each section and finish

:--.- No data available at this section

Overall

| Horse/Jockey Name              | LITTLE RICH BOY |
|--------------------------------|-----------------|
| Finish Rank                    | 5               |
| Fastest Section Time (Section) | 0:10.76 (L800)  |
| Top Speed [km/h] (Section)     | 69.5 (L600)     |
| Race State                     | Finished        |

Race 7: Beyond Ink Handicap - 1000m

09 March 2024 - 12:28PM

| Section                | Overall                  | L1000                    | L800                     | L600                     | L400                     |
|------------------------|--------------------------|--------------------------|--------------------------|--------------------------|--------------------------|
| Section Times          | 0:57.24 [5]<br>(0:13.42) | 0:43.82 [2]<br>(0:10.76) | 0:33.06 [2]<br>(0:10.79) | 0:22.27 [3]<br>(0:10.76) | 0:11.51 [5]<br>(0:11.51) |
| Average Speed [km/h]   | 53.8                     | 67.6                     | 67.6                     | 67.0                     | 62.6                     |
| Top Speed [km/h]       | 67.6                     | 68.6                     | 69.5                     | 68.6                     | 64.8                     |
| Avg. Dist. to Rail [m] | 3.2                      | 3.9                      | 3.6                      | 7.4                      | 7.9                      |
| Avg. Stride Freq. [Hz] | 2.3                      | 2.4                      | 2.4                      | 2.4                      | 2.3                      |
| Avg. Stride Length [m] | 6.6                      | 7.8                      | 7.6                      | 7.5                      | 7.4                      |