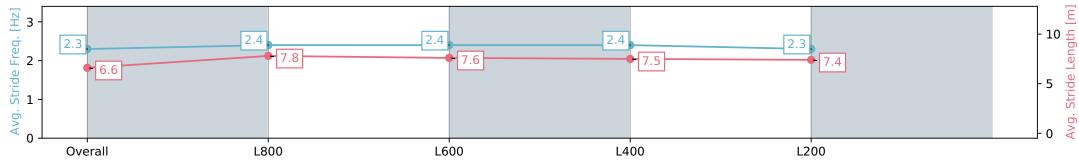

#### Race 7: Beyond Ink Handicap - 1000m

09 March 2024 - 12:28PM

Track Rating: Good 4, Weather: Fine, Rail Position: True

L200

| Section                | Overall                  | L1000                    | L800                     | L600                     | L400                     |
|------------------------|--------------------------|--------------------------|--------------------------|--------------------------|--------------------------|
| Section Times          | 0:56.83 [3]<br>(0:13.69) | 0:43.14 [4]<br>(0:10.71) | 0:32.43 [4]<br>(0:10.79) | 0:21.64 [6]<br>(0:10.46) | 0:11.18 [4]<br>(0:11.18) |
| Average Speed [km/h]   | 52.7                     | 67.9                     | 68.0                     | 68.8                     | 64.4                     |
| Top Speed [km/h]       | 69.7                     | 69.9                     | 70.0                     | 71.6                     | 66.9                     |
| Avg. Dist. to Rail [m] | 3.5                      | 3.6                      | 4.5                      | 8.2                      | 7.2                      |
| Avg. Stride Freq. [Hz] | 2.2                      | 2.3                      | 2.4                      | 2.4                      | 2.3                      |
| Avg. Stride Length [m] | 6.6                      | 8.0                      | 7.7                      | 7.8                      | 7.6                      |