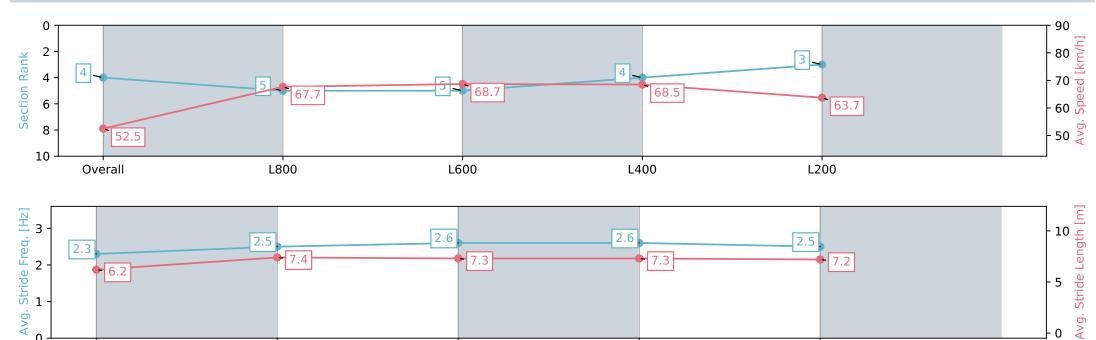

Race 7: Beyond Ink Handicap - 1000m

09 March 2024 - 12:28PM

L200

| Section                | Overall                  | L1000                    | L800                     | L600                     | L400                     |
|------------------------|--------------------------|--------------------------|--------------------------|--------------------------|--------------------------|
| Section Times          | 0:56.86 [4]<br>(0:13.71) | 0:43.15 [5]<br>(0:10.74) | 0:32.41 [5]<br>(0:10.60) | 0:21.81 [4]<br>(0:10.51) | 0:11.30 [3]<br>(0:11.30) |
| Average Speed [km/h]   | 52.5                     | 67.7                     | 68.7                     | 68.5                     | 63.7                     |
| Top Speed [km/h]       | 68.7                     | 68.9                     | 69.9                     | 70.1                     | 66.4                     |
| Avg. Dist. to Rail [m] | 2.3                      | 3.0                      | 2.7                      | 4.1                      | 4.6                      |
| Avg. Stride Freq. [Hz] | 2.3                      | 2.5                      | 2.6                      | 2.6                      | 2.5                      |
| Avg. Stride Length [m] | 6.2                      | 7.4                      | 7.3                      | 7.3                      | 7.2                      |