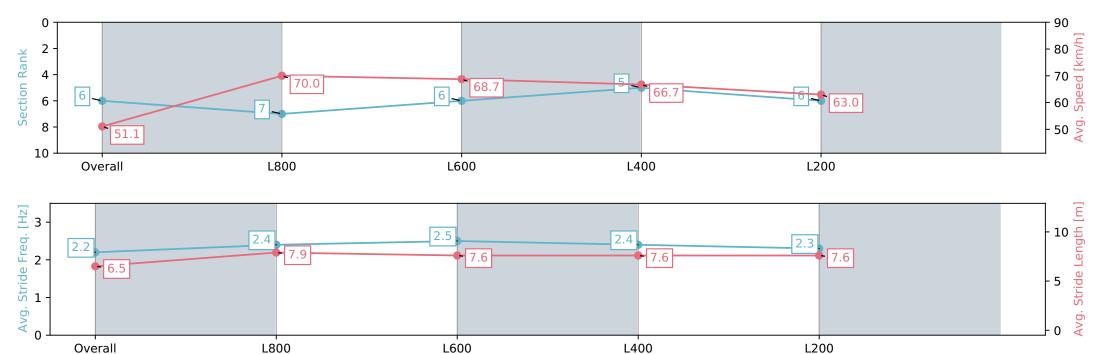

Race 7: Beyond Ink Handicap - 1000m

09 March 2024 - 12:28PM

| Section                | Overall                  | L1000                    | L800                     | L600                     | L400                     |
|------------------------|--------------------------|--------------------------|--------------------------|--------------------------|--------------------------|
| Section Times          | 0:57.45 [7]<br>(0:14.04) | 0:43.41 [6]<br>(0:10.57) | 0:32.83 [7]<br>(0:10.84) | 0:21.99 [7]<br>(0:10.57) | 0:11.41 [7]<br>(0:11.41) |
| Average Speed [km/h]   | 51.4                     | 68.7                     | 67.5                     | 68.0                     | 63.2                     |
| Top Speed [km/h]       | 69.6                     | 71.7                     | 68.8                     | 69.8                     | 65.7                     |
| Avg. Dist. to Rail [m] | 5.2                      | 4.1                      | 3.8                      | 6.6                      | 7.2                      |
| Avg. Stride Freq. [Hz] | 2.2                      | 2.5                      | 2.4                      | 2.5                      | 2.3                      |
| Avg. Stride Length [m] | 6.4                      | 7.7                      | 7.5                      | 7.6                      | 7.5                      |
|                        |                          |                          |                          |                          |                          |