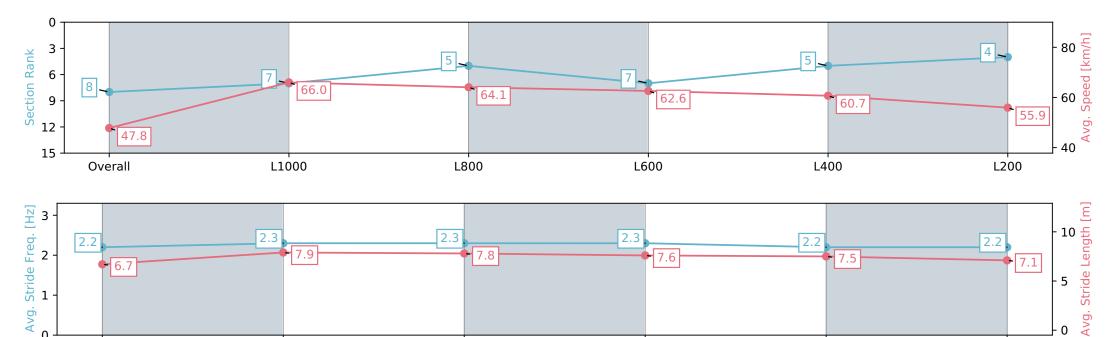

Report Created: Wed 07 February 2024 18:01:05 GMT+11 (Note: Timing is based on positional data)

[] Ranking at each section and finish

-:--.- No data available at this section

| Horse/Jockey Name              | THE BIG CHUNK   |
|--------------------------------|-----------------|
| Finish Rank                    | 8               |
| Fastest Section Time (Section) | 0:10.89 (L1000) |
| Top Speed [km/h] (Section)     | 66.8 (L800)     |
| Race State                     | Finished        |

#### Race 4: Magic Millions Raceday - 9th March Book Now Maiden Plate - 1200m

07 February 2024 - 3:31PM

L400

| Section                | Overall                  | L1000                    | L800                     | L600                     | L400                     | L200                     |
|------------------------|--------------------------|--------------------------|--------------------------|--------------------------|--------------------------|--------------------------|
| Section Times          | 1:13.62 [8]<br>(0:15.08) | 0:58.54 [7]<br>(0:10.89) | 0:47.65 [5]<br>(0:11.33) | 0:36.32 [7]<br>(0:11.59) | 0:24.73 [5]<br>(0:11.85) | 0:12.88 [4]<br>(0:12.88) |
| Average Speed [km/h]   | 47.8                     | 66.0                     | 64.1                     | 62.6                     | 60.7                     | 55.9                     |
| Top Speed [km/h]       | 65.8                     | 66.8                     | 66.8                     | 63.7                     | 62.5                     | 58.8                     |
| Avg. Dist. to Rail [m] | 1.8                      | 3.3                      | 1.8                      | 2.0                      | 3.8                      | 3.6                      |
| Avg. Stride Freq. [Hz] | 2.2                      | 2.3                      | 2.3                      | 2.3                      | 2.2                      | 2.2                      |
| Avg. Stride Length [m] | 6.7                      | 7.9                      | 7.8                      | 7.6                      | 7.5                      | 7.1                      |