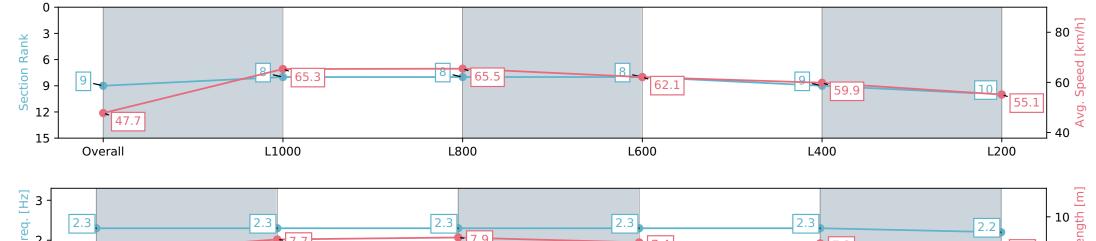

L200

| Horse/Jockey Name              | SOFTLY BLACK    |
|--------------------------------|-----------------|
| Finish Rank                    | 9               |
| Fastest Section Time (Section) | 0:11.04 (L1000) |
| Top Speed [km/h] (Section)     | 66.6 (L800)     |
| Race State                     | Finished        |

#### Race 4: Magic Millions Raceday - 9th March Book Now Maiden Plate - 1200m

07 February 2024 - 3:31PM

Track Rating: Good 4, Weather: Fine, Rail Position: +9m 1000m-W/ Post, +6m 1200m Chute, True Remainder

| Section                | Overall                  | L1000                    | L800                     | L600                     | L400                     | L200                      |
|------------------------|--------------------------|--------------------------|--------------------------|--------------------------|--------------------------|---------------------------|
| Section Times          | 1:14.32 [9]<br>(0:15.10) | 0:59.22 [8]<br>(0:11.04) | 0:48.18 [8]<br>(0:11.18) | 0:37.00 [8]<br>(0:11.92) | 0:25.08 [9]<br>(0:12.02) | 0:13.06 [10]<br>(0:13.06) |
| Average Speed [km/h]   | 47.7                     | 65.3                     | 65.5                     | 62.1                     | 59.9                     | 55.1                      |
| Top Speed [km/h]       | 63.6                     | 66.4                     | 66.6                     | 63.1                     | 61.5                     | 57.7                      |
| Avg. Dist. to Rail [m] | 6.7                      | 1.4                      | 4.5                      | 7.3                      | 11.5                     | 10.9                      |
| Avg. Stride Freq. [Hz] | 2.3                      | 2.3                      | 2.3                      | 2.3                      | 2.3                      | 2.2                       |
| Avg. Stride Length [m] | 6.3                      | 7.7                      | 7.9                      | 7.4                      | 7.3                      | 7.0                       |

Report Created: Wed 07 February 2024 18:01:10 GMT+11 (Note: Timing is based on positional data)

[] Ranking at each section and finish

-:--- No data available at this section

| Horse/Jockey Name              | AMERIGO         |
|--------------------------------|-----------------|
| Finish Rank                    | 10              |
| Fastest Section Time (Section) | 0:11.12 (L1000) |
| Top Speed [km/h] (Section)     | 66.9 (L800)     |
| Race State                     | Finished        |