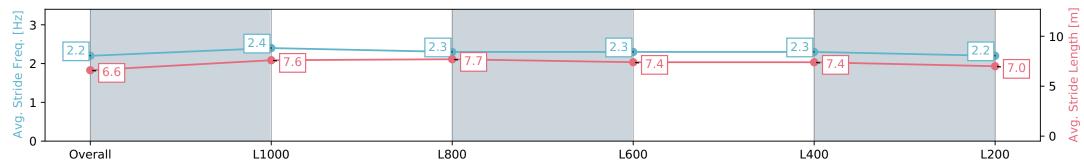

| Section                | Overall                  | L1000                    | L800                     | L600                     | L400                     | L200                     |
|------------------------|--------------------------|--------------------------|--------------------------|--------------------------|--------------------------|--------------------------|
| Section Times          | 1:13.08 [2]<br>(0:14.81) | 0:58.27 [1]<br>(0:10.89) | 0:47.38 [2]<br>(0:11.28) | 0:36.09 [2]<br>(0:11.72) | 0:24.37 [2]<br>(0:11.75) | 0:12.62 [1]<br>(0:12.62) |
| Average Speed [km/h]   | 48.6                     | 66.2                     | 64.5                     | 61.6                     | 61.3                     | 57.1                     |
| Top Speed [km/h]       | 65.4                     | 67.2                     | 65.9                     | 62.8                     | 62.6                     | 59.9                     |
| Avg. Dist. to Rail [m] | 5.7                      | 0.6                      | 2.8                      | 1.5                      | 3.7                      | 3.5                      |
| Avg. Stride Freq. [Hz] | 2.2                      | 2.4                      | 2.3                      | 2.3                      | 2.3                      | 2.2                      |
| Avg. Stride Length [m] | 6.6                      | 7.6                      | 7.7                      | 7.4                      | 7.4                      | 7.0                      |