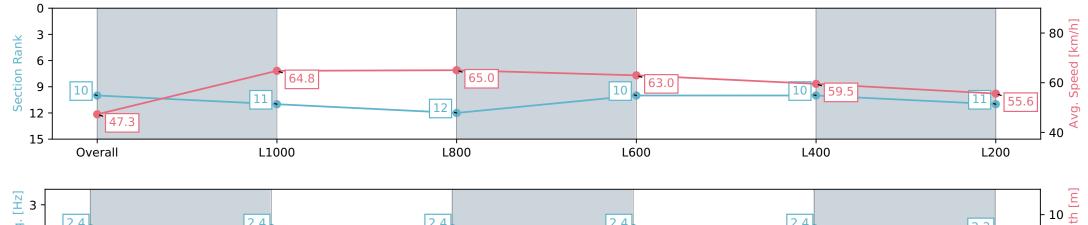

Report Created: Wed 07 February 2024 18:01:10 GMT+11 (Note: Timing is based on positional data)

[] Ranking at each section and finish

-:--- No data available at this section

| Horse/Jockey Name              | AMERIGO         |
|--------------------------------|-----------------|
| Finish Rank                    | 10              |
| Fastest Section Time (Section) | 0:11.12 (L1000) |
| Top Speed [km/h] (Section)     | 66.9 (L800)     |
| Race State                     | Finished        |

#### Race 4: Magic Millions Raceday - 9th March Book Now Maiden Plate - 1200m

07 February 2024 - 3:31PM

| Section                | Overall                   | L1000                     | L800                      | L600                      | L400                      | L200                      |
|------------------------|---------------------------|---------------------------|---------------------------|---------------------------|---------------------------|---------------------------|
| Section Times          | 1:14.38 [10]<br>(0:15.24) | 0:59.14 [11]<br>(0:11.12) | 0:48.02 [12]<br>(0:11.25) | 0:36.77 [10]<br>(0:11.74) | 0:25.03 [10]<br>(0:12.07) | 0:12.96 [11]<br>(0:12.96) |
| Average Speed [km/h]   | 47.3                      | 64.8                      | 65.0                      | 63.0                      | 59.5                      | 55.6                      |
| Top Speed [km/h]       | 64.4                      | 65.5                      | 66.9                      | 64.0                      | 62.2                      | 57.8                      |
| Avg. Dist. to Rail [m] | 5.4                       | 0.9                       | 4.9                       | 6.2                       | 10.3                      | 9.9                       |
| Avg. Stride Freq. [Hz] | 2.4                       | 2.4                       | 2.4                       | 2.4                       | 2.4                       | 2.3                       |
| Avg. Stride Length [m] | 6.1                       | 7.5                       | 7.5                       | 7.3                       | 7.0                       | 6.8                       |

Report Created: Wed 07 February 2024 18:01:12 GMT+11 (Note: Timing is based on positional data)

[] Ranking at each section and finish

-:--.- No data available at this section

| Horse/Jockey Name              | I'M PAMPERED    |
|--------------------------------|-----------------|
| Finish Rank                    | 11              |
| Fastest Section Time (Section) | 0:11.00 (L1000) |
| Top Speed [km/h] (Section)     | 66.7 (L800)     |
| Race State                     | Finished        |

#### Race 4: Magic Millions Raceday - 9th March Book Now Maiden Plate - 1200m

07 February 2024 - 3:31PM

| Section                | Overall                   | L1000                    | L800                     | L600                     | L400                     | L200                     |
|------------------------|---------------------------|--------------------------|--------------------------|--------------------------|--------------------------|--------------------------|
| Section Times          | 1:14.71 [11]<br>(0:14.96) | 0:59.75 [4]<br>(0:11.00) | 0:48.75 [4]<br>(0:11.21) | 0:37.54 [4]<br>(0:11.78) | 0:25.76 [6]<br>(0:12.16) | 0:13.60 [8]<br>(0:13.60) |
| Average Speed [km/h]   | 48.1                      | 65.5                     | 65.0                     | 62.0                     | 59.2                     | 52.9                     |
| Top Speed [km/h]       | 66.3                      | 66.7                     | 66.7                     | 63.1                     | 63.1                     | 55.8                     |
| Avg. Dist. to Rail [m] | 2.5                       | 0.7                      | 3.5                      | 3.6                      | 6.5                      | 7.3                      |
| Avg. Stride Freq. [Hz] | 2.4                       | 2.5                      | 2.5                      | 2.4                      | 2.4                      | 2.3                      |
| Avg. Stride Length [m] | 6.2                       | 7.4                      | 7.3                      | 7.0                      | 6.8                      | 6.5                      |