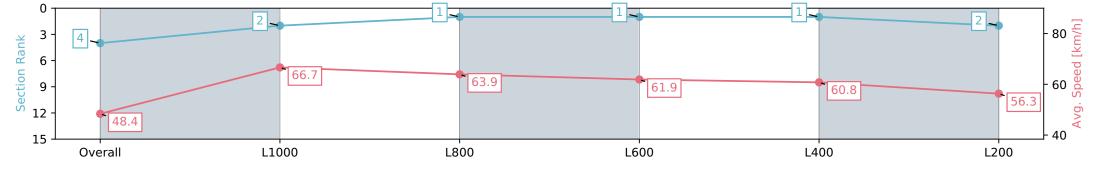

L400

| Section                | Overall                  | L1000                     | L800                      | L600                     | L400                     | L200                     |
|------------------------|--------------------------|---------------------------|---------------------------|--------------------------|--------------------------|--------------------------|
| Section Times          | 1:13.05 [1]<br>(0:15.30) | 0:57.75 [12]<br>(0:10.96) | 0:46.79 [11]<br>(0:11.26) | 0:35.53 [9]<br>(0:11.63) | 0:23.90 [8]<br>(0:11.78) | 0:12.12 [7]<br>(0:12.12) |
| Average Speed [km/h]   | 47.1                     | 65.7                      | 64.7                      | 63.2                     | 61.1                     | 59.5                     |
| Top Speed [km/h]       | 65.8                     | 66.5                      | 65.6                      | 64.2                     | 62.8                     | 60.8                     |
| Avg. Dist. to Rail [m] | 3.7                      | 1.5                       | 3.1                       | 5.3                      | 9.4                      | 8.2                      |
| Avg. Stride Freq. [Hz] | 2.2                      | 2.2                       | 2.2                       | 2.2                      | 2.1                      | 2.2                      |
| Avg. Stride Length [m] | 6.6                      | 8.0                       | 8.2                       | 7.9                      | 7.9                      | 7.6                      |