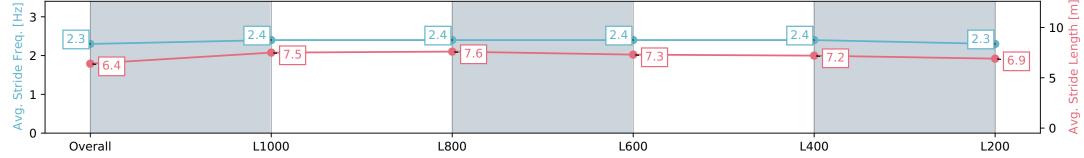

| Section                | Overall                  | L1000                    | L800                     | L600                     | L400                     | L200                     |
|------------------------|--------------------------|--------------------------|--------------------------|--------------------------|--------------------------|--------------------------|
| Section Times          | 1:13.34 [5]<br>(0:15.07) | 0:58.27 [5]<br>(0:10.96) | 0:47.31 [7]<br>(0:11.25) | 0:36.06 [6]<br>(0:11.84) | 0:24.22 [7]<br>(0:11.73) | 0:12.49 [6]<br>(0:12.49) |
| Average Speed [km/h]   | 47.7                     | 65.8                     | 64.9                     | 62.3                     | 61.4                     | 57.7                     |
| Top Speed [km/h]       | 65.2                     | 66.5                     | 66.5                     | 63.9                     | 63.4                     | 60.5                     |
| Avg. Dist. to Rail [m] | 3.7                      | 0.5                      | 3.7                      | 6.5                      | 10.1                     | 10.6                     |
| Avg. Stride Freq. [Hz] | 2.3                      | 2.4                      | 2.4                      | 2.4                      | 2.4                      | 2.3                      |
| Avg. Stride Length [m] | 6.4                      | 7.5                      | 7.6                      | 7.3                      | 7.2                      | 6.9                      |