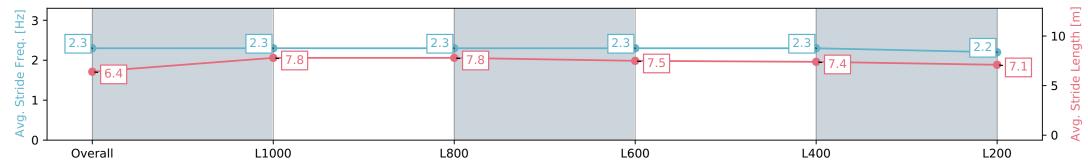

#### Race 4: Magic Millions Raceday - 9th March Book Now Maiden Plate - 1200m

07 February 2024 - 3:31PM

| Section                | Overall                  | L1000                    | L800                     | L600                     | L400                     | L200                     |
|------------------------|--------------------------|--------------------------|--------------------------|--------------------------|--------------------------|--------------------------|
| Section Times          | 1:13.25 [4]<br>(0:14.87) | 0:58.38 [2]<br>(0:10.80) | 0:47.58 [1]<br>(0:11.28) | 0:36.30 [1]<br>(0:11.67) | 0:24.63 [1]<br>(0:11.84) | 0:12.79 [2]<br>(0:12.79) |
| Average Speed [km/h]   | 48.4                     | 66.7                     | 63.9                     | 61.9                     | 60.8                     | 56.3                     |
| Top Speed [km/h]       | 65.1                     | 67.6                     | 67.3                     | 62.9                     | 62.0                     | 59.0                     |
| Avg. Dist. to Rail [m] | 1.9                      | 3.0                      | 0.7                      | 0.8                      | 1.8                      | 1.7                      |
| Avg. Stride Freq. [Hz] | 2.3                      | 2.5                      | 2.4                      | 2.4                      | 2.4                      | 2.3                      |
| Avg. Stride Length [m] | 6.3                      | 7.4                      | 7.4                      | 7.2                      | 7.0                      | 6.7                      |