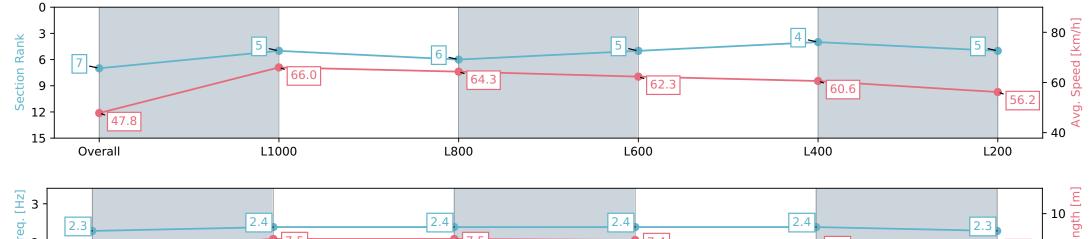

#### Race 4: Magic Millions Raceday - 9th March Book Now Maiden Plate - 1200m

07 February 2024 - 3:31PM

Track Rating: Good 4, Weather: Fine, Rail Position: +9m 1000m-W/ Post, +6m 1200m Chute, True Remainder

| Section                | Overall                  | L1000                    | L800                     | L600                     | L400                     | L200                     |
|------------------------|--------------------------|--------------------------|--------------------------|--------------------------|--------------------------|--------------------------|
| Section Times          | 1:13.60 [7]<br>(0:15.07) | 0:58.53 [5]<br>(0:10.91) | 0:47.62 [6]<br>(0:11.28) | 0:36.34 [5]<br>(0:11.63) | 0:24.71 [4]<br>(0:11.88) | 0:12.83 [5]<br>(0:12.83) |
| Average Speed [km/h]   | 47.8                     | 66.0                     | 64.3                     | 62.3                     | 60.6                     | 56.2                     |
| Top Speed [km/h]       | 66.5                     | 66.9                     | 66.7                     | 63.3                     | 61.9                     | 58.6                     |
| Avg. Dist. to Rail [m] | 2.0                      | 1.5                      | 2.3                      | 2.1                      | 4.9                      | 4.2                      |
| Avg. Stride Freq. [Hz] | 2.3                      | 2.4                      | 2.4                      | 2.4                      | 2.4                      | 2.3                      |
| Avg. Stride Length [m] | 6.4                      | 7.5                      | 7.5                      | 7.4                      | 7.1                      | 6.8                      |