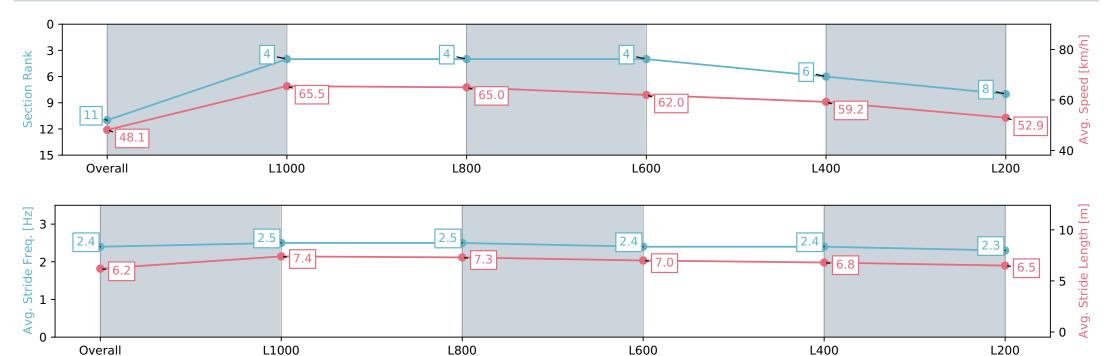

#### Race 4: Magic Millions Raceday - 9th March Book Now Maiden Plate - 1200m

07 February 2024 - 3:31PM

| Section                | Overall                   | L1000                    | L800                     | L600                     | L400                     | L200                     |
|------------------------|---------------------------|--------------------------|--------------------------|--------------------------|--------------------------|--------------------------|
| Section Times          | 1:14.71 [11]<br>(0:14.96) | 0:59.75 [4]<br>(0:11.00) | 0:48.75 [4]<br>(0:11.21) | 0:37.54 [4]<br>(0:11.78) | 0:25.76 [6]<br>(0:12.16) | 0:13.60 [8]<br>(0:13.60) |
| Average Speed [km/h]   | 48.1                      | 65.5                     | 65.0                     | 62.0                     | 59.2                     | 52.9                     |
| Top Speed [km/h]       | 66.3                      | 66.7                     | 66.7                     | 63.1                     | 63.1                     | 55.8                     |
| Avg. Dist. to Rail [m] | 2.5                       | 0.7                      | 3.5                      | 3.6                      | 6.5                      | 7.3                      |
| Avg. Stride Freq. [Hz] | 2.4                       | 2.5                      | 2.5                      | 2.4                      | 2.4                      | 2.3                      |
| Avg. Stride Length [m] | 6.2                       | 7.4                      | 7.3                      | 7.0                      | 6.8                      | 6.5                      |