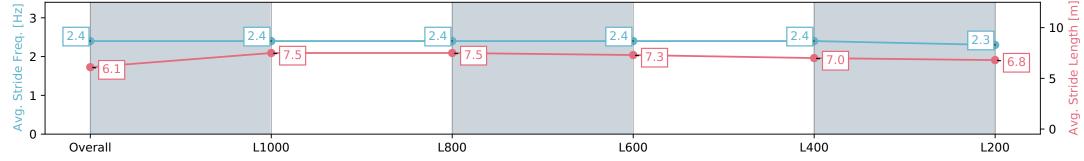

# Race 4: Magic Millions Raceday - 9th March Book Now Maiden Plate - 1200m

07 February 2024 - 3:31PM

Track Rating: Good 4, Weather: Fine, Rail Position: +9m 1000m-W/Post, +6m 1200m Chute, **True Remainder** 

| Section<br>Field Time | es |                    |         |                     |                    |               | Overall<br>1:13.05<br>(0:14.81) | L1000<br>0:58.23<br>(0:10.86) | L800<br>0:47.37<br>(0:11.27) | L600<br>0:36.10<br>(0:11.67) | L400<br>0:24.43<br>(0:11.84) | L200<br>0:12.57<br>(0:12.57) |         |                    |
|-----------------------|----|--------------------|---------|---------------------|--------------------|---------------|---------------------------------|-------------------------------|------------------------------|------------------------------|------------------------------|------------------------------|---------|--------------------|
| Position              | #  | Horse/Jockey       | Barrier | Top Speed<br>[km/h] | Fastest<br>Section | First<br>400m |                                 |                               |                              |                              |                              |                              | Margin  | From Winner<br>[m] |
| 1                     | 5  | A SAMURAI MIND     | 8       | 66.5                | 0:10.96            | 0:26.26       | 1:13.05                         | 0:57.75 [12]                  | 0:46.79 [11]                 | 0:35.53 [9]                  | 0:23.90 [8]                  | 0:12.12 [7]                  | 1:13.05 |                    |
|                       |    | Lachlan Neindorf   |         | 1000-800            | 1000-800           |               | (0:15.30)                       | (0:10.96)                     | (0:11.26)                    | (0:11.63)                    | (0:11.78)                    | (0:12.12)                    |         |                    |
| 2                     | 1  | DOUBLE YOU OWE     | 10      | 67.2                | 0:10.89            | 0:25.70       | 1:13.08                         | 0:58.27 [1]                   | 0:47.38 [2]                  | 0:36.09 [2]                  | 0:24.37 [2]                  | 0:12.62 [1]                  | 0.1L    | -4                 |
|                       |    | Dom Tourneur       |         | 1000-800            | 1000-800           |               | (0:14.81)                       | (0:10.89)                     | (0:11.28)                    | (0:11.72)                    | (0:11.75)                    | (0:12.62)                    |         |                    |
| 3                     | 8  | SOLESUN            | 12      | 66.2                | 0:10.95            | 0:25.84       | 1:13.11                         | 0:58.22 [3]                   | 0:47.27 [3]                  | 0:35.99 [3]                  | 0:24.30 [3]                  | 0:12.58 [3]                  | 0.3L    | +0                 |
|                       |    | Todd Pannell       |         | 1000-800            | 1000-800           |               | (0:14.89)                       | (0:10.95)                     | (0:11.28)                    | (0:11.69)                    | (0:11.72)                    | (0:12.57)                    |         |                    |
| 4                     | 13 | TOOWANDA           | 2       | 67.6                | 0:10.80            | 0:25.67       | 1:13.25                         | 0:58.38 [2]                   | 0:47.58 [1]                  | 0:36.30 [1]                  | 0:24.63 [1]                  | 0:12.79 [2]                  | 1.3L    | -6                 |
|                       |    | Stacey Metcalfe    |         | 1000-800            | 1000-800           |               | (0:14.87)                       | (0:10.80)                     | (0:11.28)                    | (0:11.67)                    | (0:11.84)                    | (0:12.79)                    |         |                    |
| 5                     | 7  | KALBARRI           | 6       | 66.5                | 0:10.96            | 0:26.03       | 1:13.34                         | 0:58.27 [5]                   | 0:47.31 [7]                  | 0:36.06 [6]                  | 0:24.22 [7]                  | 0:12.49 [6]                  | 1.8L    | +1                 |
|                       |    | Jake Toeroek       |         | 800-600             | 1000-800           |               | (0:15.07)                       | (0:10.96)                     | (0:11.25)                    | (0:11.84)                    | (0:11.73)                    | (0:12.49)                    |         |                    |
| 6                     | 12 | SIESTA DREAM       | 13      | 66.9                | 0:10.93            | 0:26.15       | 1:13.58                         | 0:58.36 [10]                  | 0:47.43 [9]                  | 0:35.97 [10]                 | 0:24.15 [11]                 | 0:12.41 [9]                  | 3.3L    | +5                 |
|                       |    | Justin Potter      |         | 1000-800            | 1000-800           |               | (0:15.22)                       | (0:10.93)                     | (0:11.46)                    | (0:11.82)                    | (0:11.74)                    | (0:12.41)                    |         |                    |
| 7                     | 3  | MASTER OF CEREMONY | 4       | 66.9                | 0:10.91            | 0:25.98       | 1:13.60                         | 0:58.53 [5]                   | 0:47.62 [6]                  | 0:36.34 [5]                  | 0:24.71 [4]                  | 0:12.83 [5]                  | 3.4L    | -4                 |
|                       |    | Nigel Seymour      |         | 1000-800            | 1000-800           |               | (0:15.07)                       | (0:10.91)                     | (0:11.28)                    | (0:11.63)                    | (0:11.88)                    | (0:12.83)                    |         |                    |
| 8                     | 4  | THE BIG CHUNK      | 1       | 66.8                | 0:10.89            | 0:25.97       | 1:13.62                         | 0:58.54 [7]                   | 0:47.65 [5]                  | 0:36.32 [7]                  | 0:24.73 [5]                  | 0:12.88 [4]                  | 3.6L    | -4                 |
|                       |    | Samuel Payne       |         | 800-600             | 1000-800           |               | (0:15.08)                       | (0:10.89)                     | (0:11.33)                    | (0:11.59)                    | (0:11.85)                    | (0:12.88)                    |         |                    |
| 9                     | 11 | SOFTLY BLACK       | 11      | 66.6                | 0:11.04            | 0:26.14       | 1:14.32                         | 0:59.22 [8]                   | 0:48.18 [8]                  | 0:37.00 [8]                  | 0:25.08 [9]                  | 0:13.06 [10]                 | 8.0L    | +3                 |
|                       |    | Jessica Eaton      |         | 800-600             | 1000-800           |               | (0:15.10)                       | (0:11.04)                     | (0:11.18)                    | (0:11.92)                    | (0:12.02)                    | (0:13.06)                    |         |                    |
| 10                    | 6  | AMERIGO            | 9       | 66.9                | 0:11.12            | 0:26.36       | 1:14.38                         | 0:59.14 [11]                  | 0:48.02 [12]                 | 0:36.77 [10]                 | 0:25.03 [10]                 | 0:12.96 [11]                 | 8.4L    | +2                 |
|                       |    | Jason Holder       |         | 800-600             | 1000-800           |               | (0:15.24)                       | (0:11.12)                     | (0:11.25)                    | (0:11.74)                    | (0:12.07)                    | (0:12.96)                    |         |                    |