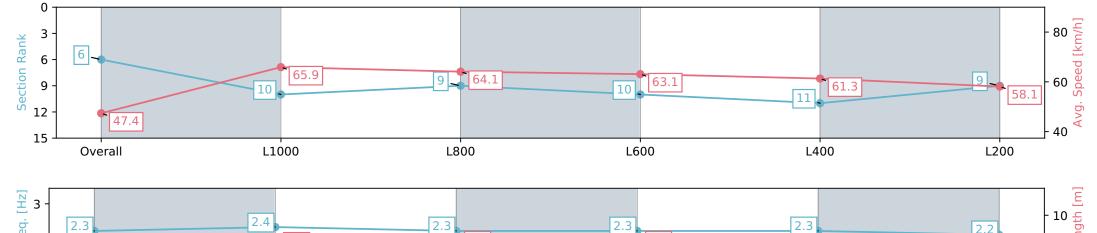

Report Created: Wed 07 February 2024 18:01:00 GMT+11 (Note: Timing is based on positional data)

[] Ranking at each section and finish

-:--- No data available at this section

| Horse/Jockey Name              | SIESTA DREAM    |
|--------------------------------|-----------------|
| Finish Rank                    | 6               |
| Fastest Section Time (Section) | 0:10.93 (L1000) |
| Top Speed [km/h] (Section)     | 66.9 (L1000)    |
| Race State                     | Finished        |

| Section                | Overall                  | L1000                     | L800                     | L600                      | L400                      | L200                     |
|------------------------|--------------------------|---------------------------|--------------------------|---------------------------|---------------------------|--------------------------|
| Section Times          | 1:13.58 [6]<br>(0:15.22) | 0:58.36 [10]<br>(0:10.93) | 0:47.43 [9]<br>(0:11.46) | 0:35.97 [10]<br>(0:11.82) | 0:24.15 [11]<br>(0:11.74) | 0:12.41 [9]<br>(0:12.41) |
| Average Speed [km/h]   | 47.4                     | 65.9                      | 64.1                     | 63.1                      | 61.3                      | 58.1                     |
| Top Speed [km/h]       | 64.4                     | 66.9                      | 65.9                     | 63.9                      | 62.0                      | 60.4                     |
| Avg. Dist. to Rail [m] | 8.2                      | 2.2                       | 5.3                      | 9.2                       | 14.9                      | 14.1                     |
| Avg. Stride Freq. [Hz] | 2.3                      | 2.4                       | 2.3                      | 2.3                       | 2.3                       | 2.2                      |
| Avg. Stride Length [m] | 6.3                      | 7.6                       | 7.7                      | 7.7                       | 7.4                       | 7.3                      |