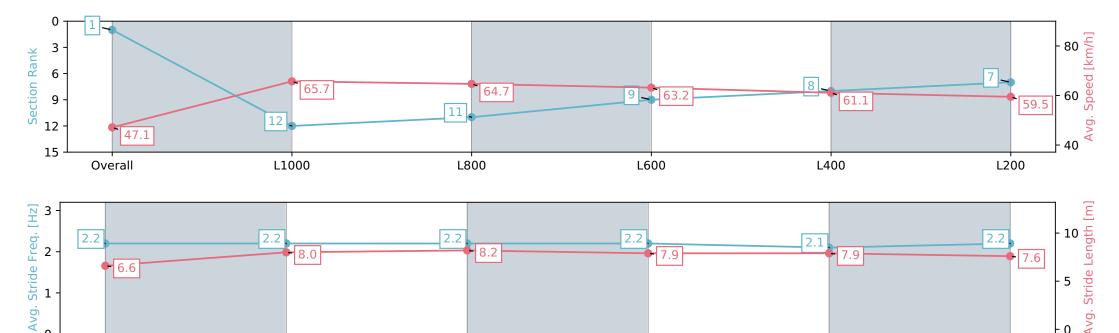

L400

| Section                | Overall                  | L1000                     | L800                      | L600                     | L400                     | L200                     |
|------------------------|--------------------------|---------------------------|---------------------------|--------------------------|--------------------------|--------------------------|
| Section Times          | 1:13.05 [1]<br>(0:15.30) | 0:57.75 [12]<br>(0:10.96) | 0:46.79 [11]<br>(0:11.26) | 0:35.53 [9]<br>(0:11.63) | 0:23.90 [8]<br>(0:11.78) | 0:12.12 [7]<br>(0:12.12) |
| Average Speed [km/h]   | 47.1                     | 65.7                      | 64.7                      | 63.2                     | 61.1                     | 59.5                     |
| Top Speed [km/h]       | 65.8                     | 66.5                      | 65.6                      | 64.2                     | 62.8                     | 60.8                     |
| Avg. Dist. to Rail [m] | 3.7                      | 1.5                       | 3.1                       | 5.3                      | 9.4                      | 8.2                      |
| Avg. Stride Freq. [Hz] | 2.2                      | 2.2                       | 2.2                       | 2.2                      | 2.1                      | 2.2                      |
| Avg. Stride Length [m] | 6.6                      | 8.0                       | 8.2                       | 7.9                      | 7.9                      | 7.6                      |