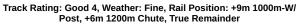

#### Race 4: Magic Millions Raceday - 9th March Book Now Maiden Plate - 1200m

07 February 2024 - 3:31PM

| Section                | Overall                  | L1000                    | L800                     | L600                     | L400                     | L200                     |
|------------------------|--------------------------|--------------------------|--------------------------|--------------------------|--------------------------|--------------------------|
| Section Times          | 1:13.25 [4]<br>(0:14.87) | 0:58.38 [2]<br>(0:10.80) | 0:47.58 [1]<br>(0:11.28) | 0:36.30 [1]<br>(0:11.67) | 0:24.63 [1]<br>(0:11.84) | 0:12.79 [2]<br>(0:12.79) |
| Average Speed [km/h]   | 48.4                     | 66.7                     | 63.9                     | 61.9                     | 60.8                     | 56.3                     |
| Top Speed [km/h]       | 65.1                     | 67.6                     | 67.3                     | 62.9                     | 62.0                     | 59.0                     |
| Avg. Dist. to Rail [m] | 1.9                      | 3.0                      | 0.7                      | 0.8                      | 1.8                      | 1.7                      |
| Avg. Stride Freq. [Hz] | 2.3                      | 2.5                      | 2.4                      | 2.4                      | 2.4                      | 2.3                      |
| Avg. Stride Length [m] | 6.3                      | 7.4                      | 7.4                      | 7.2                      | 7.0                      | 6.7                      |