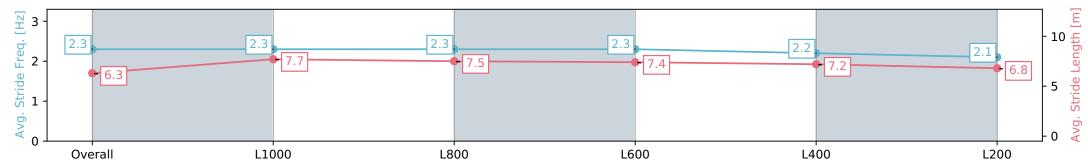

#### Race 4: Magic Millions Raceday - 9th March Book Now Maiden Plate - 1200m

07 February 2024 - 3:31PM

| Section                | Overall                   | L1000                    | L800                      | L600                      | L400                      | L200                      |
|------------------------|---------------------------|--------------------------|---------------------------|---------------------------|---------------------------|---------------------------|
| Section Times          | 1:15.93 [12]<br>(0:15.16) | 1:00.77 [9]<br>(0:11.09) | 0:49.68 [10]<br>(0:11.41) | 0:38.27 [12]<br>(0:11.87) | 0:26.40 [12]<br>(0:12.60) | 0:13.80 [12]<br>(0:13.80) |
| Average Speed [km/h]   | 47.5                      | 64.9                     | 63.5                      | 61.0                      | 57.1                      | 52.4                      |
| Top Speed [km/h]       | 65.9                      | 66.0                     | 65.9                      | 62.6                      | 59.6                      | 54.9                      |
| Avg. Dist. to Rail [m] | 2.1                       | 2.2                      | 1.4                       | 1.4                       | 6.7                       | 6.7                       |
| Avg. Stride Freq. [Hz] | 2.3                       | 2.3                      | 2.3                       | 2.3                       | 2.2                       | 2.1                       |
| Avg. Stride Length [m] | 6.3                       | 7.7                      | 7.5                       | 7.4                       | 7.2                       | 6.8                       |