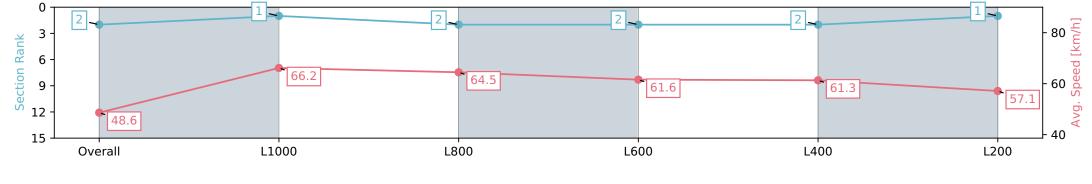

| Section                | Overall                  | L1000                    | L800                     | L600                     | L400                     | L200                     |
|------------------------|--------------------------|--------------------------|--------------------------|--------------------------|--------------------------|--------------------------|
| Section Times          | 1:13.08 [2]<br>(0:14.81) | 0:58.27 [1]<br>(0:10.89) | 0:47.38 [2]<br>(0:11.28) | 0:36.09 [2]<br>(0:11.72) | 0:24.37 [2]<br>(0:11.75) | 0:12.62 [1]<br>(0:12.62) |
| Average Speed [km/h]   | 48.6                     | 66.2                     | 64.5                     | 61.6                     | 61.3                     | 57.1                     |
| Top Speed [km/h]       | 65.4                     | 67.2                     | 65.9                     | 62.8                     | 62.6                     | 59.9                     |
| Avg. Dist. to Rail [m] | 5.7                      | 0.6                      | 2.8                      | 1.5                      | 3.7                      | 3.5                      |
| Avg. Stride Freq. [Hz] | 2.2                      | 2.4                      | 2.3                      | 2.3                      | 2.3                      | 2.2                      |
| Avg. Stride Length [m] | 6.6                      | 7.6                      | 7.7                      | 7.4                      | 7.4                      | 7.0                      |