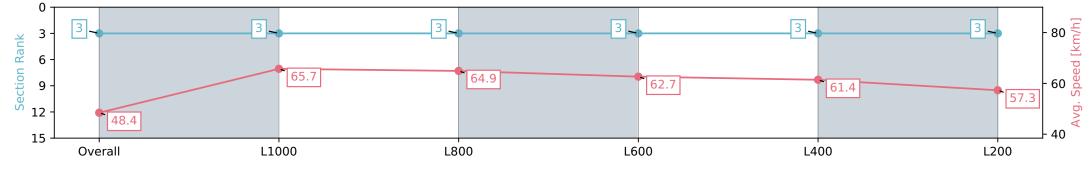

| Section                | Overall                  | L1000                    | L800                     | L600                     | L400                     | L200                     |
|------------------------|--------------------------|--------------------------|--------------------------|--------------------------|--------------------------|--------------------------|
| Section Times          | 1:13.11 [3]<br>(0:14.89) | 0:58.22 [3]<br>(0:10.95) | 0:47.27 [3]<br>(0:11.28) | 0:35.99 [3]<br>(0:11.69) | 0:24.30 [3]<br>(0:11.72) | 0:12.58 [3]<br>(0:12.57) |
| Average Speed [km/h]   | 48.4                     | 65.7                     | 64.9                     | 62.7                     | 61.4                     | 57.3                     |
| Top Speed [km/h]       | 65.6                     | 66.2                     | 66.1                     | 63.7                     | 62.3                     | 59.1                     |
| Avg. Dist. to Rail [m] | 8.0                      | 1.7                      | 4.5                      | 4.8                      | 7.5                      | 7.6                      |
| Avg. Stride Freq. [Hz] | 2.3                      | 2.3                      | 2.3                      | 2.3                      | 2.3                      | 2.2                      |
| Avg. Stride Length [m] | 6.4                      | 7.8                      | 7.8                      | 7.5                      | 7.4                      | 7.1                      |