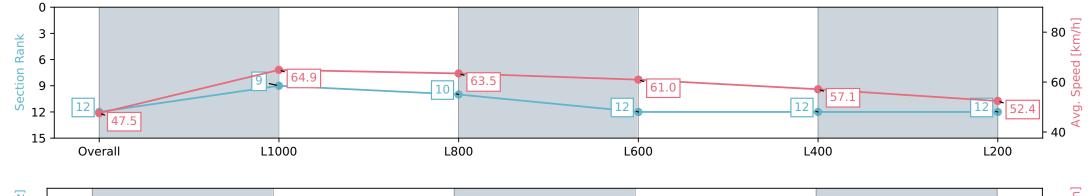

#### Race 4: Magic Millions Raceday - 9th March Book Now Maiden Plate - 1200m

07 February 2024 - 3:31PM

| Section                | Overall                   | L1000                    | L800                      | L600                      | L400                      | L200                      |
|------------------------|---------------------------|--------------------------|---------------------------|---------------------------|---------------------------|---------------------------|
| Section Times          | 1:15.93 [12]<br>(0:15.16) | 1:00.77 [9]<br>(0:11.09) | 0:49.68 [10]<br>(0:11.41) | 0:38.27 [12]<br>(0:11.87) | 0:26.40 [12]<br>(0:12.60) | 0:13.80 [12]<br>(0:13.80) |
| Average Speed [km/h]   | 47.5                      | 64.9                     | 63.5                      | 61.0                      | 57.1                      | 52.4                      |
| Top Speed [km/h]       | 65.9                      | 66.0                     | 65.9                      | 62.6                      | 59.6                      | 54.9                      |
| Avg. Dist. to Rail [m] | 2.1                       | 2.2                      | 1.4                       | 1.4                       | 6.7                       | 6.7                       |
| Avg. Stride Freq. [Hz] | 2.3                       | 2.3                      | 2.3                       | 2.3                       | 2.2                       | 2.1                       |
| Avg. Stride Length [m] | 6.3                       | 7.7                      | 7.5                       | 7.4                       | 7.2                       | 6.8                       |