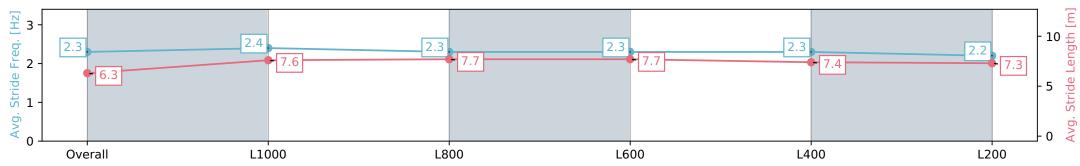

| Section                | Overall                  | L1000                     | L800                     | L600                      | L400                      | L200                     |
|------------------------|--------------------------|---------------------------|--------------------------|---------------------------|---------------------------|--------------------------|
| Section Times          | 1:13.58 [6]<br>(0:15.22) | 0:58.36 [10]<br>(0:10.93) | 0:47.43 [9]<br>(0:11.46) | 0:35.97 [10]<br>(0:11.82) | 0:24.15 [11]<br>(0:11.74) | 0:12.41 [9]<br>(0:12.41) |
| Average Speed [km/h]   | 47.4                     | 65.9                      | 64.1                     | 63.1                      | 61.3                      | 58.1                     |
| Top Speed [km/h]       | 64.4                     | 66.9                      | 65.9                     | 63.9                      | 62.0                      | 60.4                     |
| Avg. Dist. to Rail [m] | 8.2                      | 2.2                       | 5.3                      | 9.2                       | 14.9                      | 14.1                     |
| Avg. Stride Freq. [Hz] | 2.3                      | 2.4                       | 2.3                      | 2.3                       | 2.3                       | 2.2                      |
| Avg. Stride Length [m] | 6.3                      | 7.6                       | 7.7                      | 7.7                       | 7.4                       | 7.3                      |