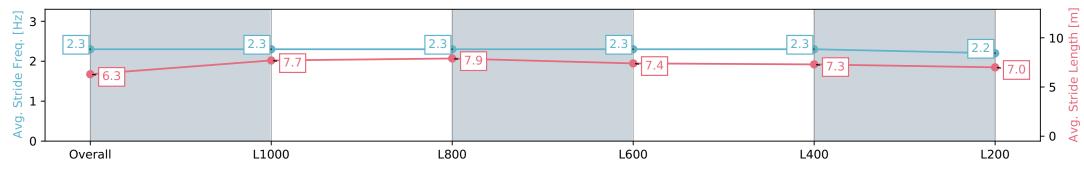

L200

| Horse/Jockey Name              | SOFTLY BLACK    |
|--------------------------------|-----------------|
| Finish Rank                    | 9               |
| Fastest Section Time (Section) | 0:11.04 (L1000) |
| Top Speed [km/h] (Section)     | 66.6 (L800)     |
| Race State                     | Finished        |

#### Race 4: Magic Millions Raceday - 9th March Book Now Maiden Plate - 1200m

07 February 2024 - 3:31PM

Track Rating: Good 4, Weather: Fine, Rail Position: +9m 1000m-W/ Post, +6m 1200m Chute, True Remainder

| Section                | Overall                  | L1000                    | L800                     | L600                     | L400                     | L200                      |
|------------------------|--------------------------|--------------------------|--------------------------|--------------------------|--------------------------|---------------------------|
| Section Times          | 1:14.32 [9]<br>(0:15.10) | 0:59.22 [8]<br>(0:11.04) | 0:48.18 [8]<br>(0:11.18) | 0:37.00 [8]<br>(0:11.92) | 0:25.08 [9]<br>(0:12.02) | 0:13.06 [10]<br>(0:13.06) |
| Average Speed [km/h]   | 47.7                     | 65.3                     | 65.5                     | 62.1                     | 59.9                     | 55.1                      |
| Top Speed [km/h]       | 63.6                     | 66.4                     | 66.6                     | 63.1                     | 61.5                     | 57.7                      |
| Avg. Dist. to Rail [m] | 6.7                      | 1.4                      | 4.5                      | 7.3                      | 11.5                     | 10.9                      |
| Avg. Stride Freq. [Hz] | 2.3                      | 2.3                      | 2.3                      | 2.3                      | 2.3                      | 2.2                       |
| Avg. Stride Length [m] | 6.3                      | 7.7                      | 7.9                      | 7.4                      | 7.3                      | 7.0                       |

Report Created: Wed 07 February 2024 18:01:10 GMT+11 (Note: Timing is based on positional data)

[] Ranking at each section and finish

-:--- No data available at this section

| Horse/Jockey Name              | AMERIGO         |
|--------------------------------|-----------------|
| Finish Rank                    | 10              |
| Fastest Section Time (Section) | 0:11.12 (L1000) |
| Top Speed [km/h] (Section)     | 66.9 (L800)     |
| Race State                     | Finished        |