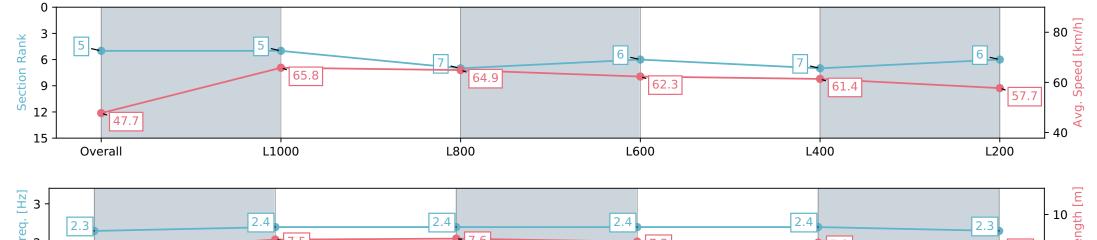

Report Created: Wed 07 February 2024 18:00:57 GMT+11 (Note: Timing is based on positional data)

[] Ranking at each section and finish

-:--.- No data available at this section

| Horse/Jockey Name              | KALBARRI        |
|--------------------------------|-----------------|
| Finish Rank                    | 5               |
| Fastest Section Time (Section) | 0:10.96 (L1000) |
| Top Speed [km/h] (Section)     | 66.5 (L800)     |
| Race State                     | Finished        |

| Section                | Overall                  | L1000                    | L800                     | L600                     | L400                     | L200                     |
|------------------------|--------------------------|--------------------------|--------------------------|--------------------------|--------------------------|--------------------------|
| Section Times          | 1:13.34 [5]<br>(0:15.07) | 0:58.27 [5]<br>(0:10.96) | 0:47.31 [7]<br>(0:11.25) | 0:36.06 [6]<br>(0:11.84) | 0:24.22 [7]<br>(0:11.73) | 0:12.49 [6]<br>(0:12.49) |
| Average Speed [km/h]   | 47.7                     | 65.8                     | 64.9                     | 62.3                     | 61.4                     | 57.7                     |
| Top Speed [km/h]       | 65.2                     | 66.5                     | 66.5                     | 63.9                     | 63.4                     | 60.5                     |
| Avg. Dist. to Rail [m] | 3.7                      | 0.5                      | 3.7                      | 6.5                      | 10.1                     | 10.6                     |
| Avg. Stride Freq. [Hz] | 2.3                      | 2.4                      | 2.4                      | 2.4                      | 2.4                      | 2.3                      |
| Avg. Stride Length [m] | 6.4                      | 7.5                      | 7.6                      | 7.3                      | 7.2                      | 6.9                      |