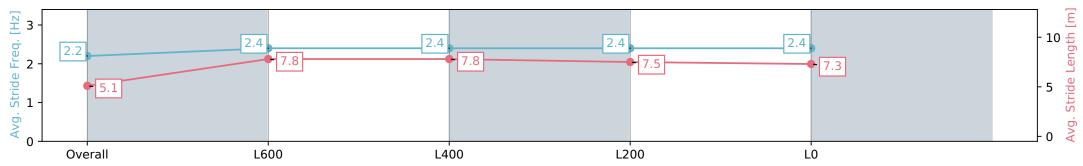

#### Race 1: Northpoint Murraylands Class One Handicap -900m

07 February 2024 - 1:40PM

Track Rating: Soft 5, Weather: Fine, Rail Position: +9m 1000m-W/ Post, +6m 1200m Chute, True Remainder

L0

| Section                | Overall                  | L800                     | L600                     | L400                     | L200                     |
|------------------------|--------------------------|--------------------------|--------------------------|--------------------------|--------------------------|
| Section Times          | 0:53.88 [2]<br>(0:09.32) | 0:44.56 [5]<br>(0:10.92) | 0:33.64 [5]<br>(0:10.85) | 0:22.79 [4]<br>(0:11.15) | 0:11.64 [3]<br>(0:11.64) |
| Average Speed [km/h]   | 38.5                     | 66.3                     | 66.8                     | 64.6                     | 61.8                     |
| Top Speed [km/h]       | 63.2                     | 67.1                     | 67.4                     | 66.0                     | 63.9                     |
| Avg. Dist. to Rail [m] | 2.9                      | 1.0                      | 2.5                      | 5.8                      | 7.0                      |
| Avg. Stride Freq. [Hz] | 2.2                      | 2.5                      | 2.5                      | 2.5                      | 2.4                      |
| Avg. Stride Length [m] | 4.9                      | 7.3                      | 7.2                      | 7.1                      | 7.1                      |