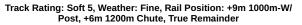

# Race 1: Northpoint Murraylands Class One Handicap - 900m

07 February 2024 - 1:40PM

| Section                | Overall                  | L800                     | L600                     | L400                     | L200                     |
|------------------------|--------------------------|--------------------------|--------------------------|--------------------------|--------------------------|
| Section Times          | 0:53.61 [1]<br>(0:09.09) | 0:44.52 [3]<br>(0:10.77) | 0:33.75 [1]<br>(0:10.86) | 0:22.89 [1]<br>(0:11.28) | 0:11.61 [1]<br>(0:11.61) |
| Average Speed [km/h]   | 39.7                     | 67.0                     | 66.4                     | 64.0                     | 61.8                     |
| Top Speed [km/h]       | 63.4                     | 69.0                     | 68.1                     | 65.6                     | 63.2                     |
| Avg. Dist. to Rail [m] | 4.1                      | 1.0                      | 1.1                      | 3.0                      | 3.7                      |
| Avg. Stride Freq. [Hz] | 2.2                      | 2.4                      | 2.4                      | 2.4                      | 2.4                      |
| Avg. Stride Length [m] | 5.1                      | 7.8                      | 7.8                      | 7.5                      | 7.3                      |