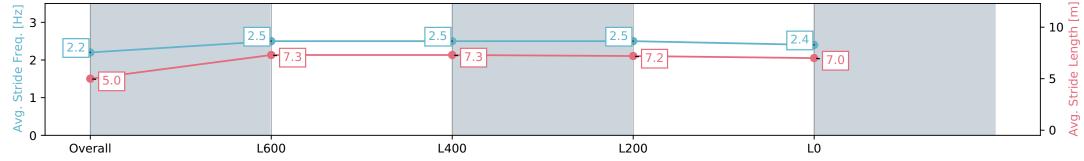

# Race 1: Northpoint Murraylands Class One Handicap - 900m

07 February 2024 - 1:40PM

Track Rating: Soft 5, Weather: Fine, Rail Position: +9m 1000m-W/ Post, +6m 1200m Chute, True Remainder

| Section                | Overall                  | L800                     | L600                     | L400                     | L200                     |
|------------------------|--------------------------|--------------------------|--------------------------|--------------------------|--------------------------|
| Section Times          | 0:54.54 [6]<br>(0:09.31) | 0:45.23 [4]<br>(0:10.85) | 0:34.38 [4]<br>(0:10.85) | 0:23.53 [3]<br>(0:11.33) | 0:12.20 [5]<br>(0:12.20) |
| Average Speed [km/h]   | 38.6                     | 66.9                     | 67.1                     | 63.5                     | 59.1                     |
| Top Speed [km/h]       | 63.1                     | 68.0                     | 68.3                     | 65.7                     | 61.9                     |
| Avg. Dist. to Rail [m] | 3.2                      | 1.5                      | 3.1                      | 7.4                      | 7.7                      |
| Avg. Stride Freq. [Hz] | 2.2                      | 2.5                      | 2.5                      | 2.5                      | 2.3                      |
| Avg. Stride Length [m] | 4.9                      | 7.5                      | 7.3                      | 7.1                      | 7.1                      |