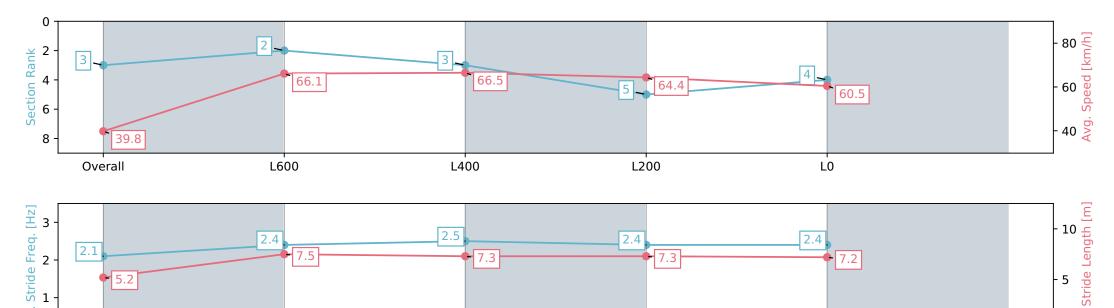

# Race 1: Northpoint Murraylands Class One Handicap - 900m

07 February 2024 - 1:40PM

Track Rating: Soft 5, Weather: Fine, Rail Position: +9m 1000m-W/ Post, +6m 1200m Chute, True Remainder

L0

| Section                | Overall                  | L800                     | L600                     | L400                     | L200                     |
|------------------------|--------------------------|--------------------------|--------------------------|--------------------------|--------------------------|
| Section Times          | 0:54.22 [3]<br>(0:09.06) | 0:45.16 [2]<br>(0:11.01) | 0:34.15 [3]<br>(0:11.07) | 0:23.08 [5]<br>(0:11.19) | 0:11.89 [4]<br>(0:11.89) |
| Average Speed [km/h]   | 39.8                     | 66.1                     | 66.5                     | 64.4                     | 60.5                     |
| Top Speed [km/h]       | 63.0                     | 67.4                     | 68.0                     | 65.8                     | 62.8                     |
| Avg. Dist. to Rail [m] | 2.5                      | 3.0                      | 5.7                      | 9.2                      | 9.3                      |
| Avg. Stride Freq. [Hz] | 2.1                      | 2.4                      | 2.5                      | 2.4                      | 2.4                      |
| Avg. Stride Length [m] | 5.2                      | 7.5                      | 7.3                      | 7.3                      | 7.2                      |