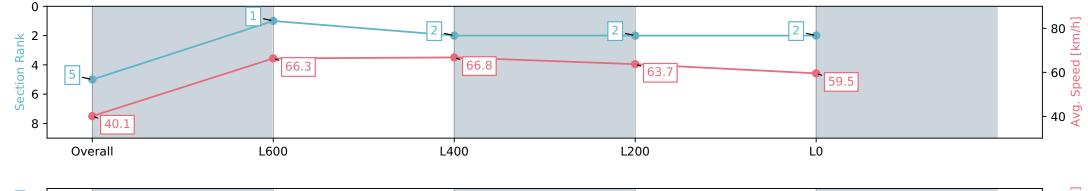

### Race 1: Northpoint Murraylands Class One Handicap - 900m

07 February 2024 - 1:40PM

| Section                | Overall                  | L800                     | L600                     | L400                     | L200                     |
|------------------------|--------------------------|--------------------------|--------------------------|--------------------------|--------------------------|
| Section Times          | 0:54.26 [5]<br>(0:08.96) | 0:45.30 [1]<br>(0:10.95) | 0:34.35 [2]<br>(0:10.95) | 0:23.40 [2]<br>(0:11.30) | 0:12.10 [2]<br>(0:12.10) |
| Average Speed [km/h]   | 40.1                     | 66.3                     | 66.8                     | 63.7                     | 59.5                     |
| Top Speed [km/h]       | 63.2                     | 67.8                     | 68.4                     | 66.5                     | 61.9                     |
| Avg. Dist. to Rail [m] | 4.2                      | 1.8                      | 4.2                      | 5.9                      | 6.4                      |
| Avg. Stride Freq. [Hz] | 2.2                      | 2.5                      | 2.5                      | 2.5                      | 2.4                      |
| Avg. Stride Length [m] | 5.0                      | 7.3                      | 7.3                      | 7.2                      | 7.0                      |