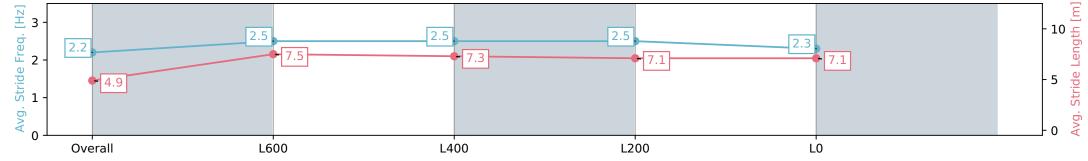

#### Race 1: Northpoint Murraylands Class One Handicap -900m

07 February 2024 - 1:40PM

Track Rating: Soft 5, Weather: Fine, Rail Position: +9m 1000m-W/ Post, +6m 1200m Chute, True Remainder

L0

| Section                | Overall                  | L800                     | L600                     | L400                     | L200                     |
|------------------------|--------------------------|--------------------------|--------------------------|--------------------------|--------------------------|
| Section Times          | 0:53.88 [2]<br>(0:09.32) | 0:44.56 [5]<br>(0:10.92) | 0:33.64 [5]<br>(0:10.85) | 0:22.79 [4]<br>(0:11.15) | 0:11.64 [3]<br>(0:11.64) |
| Average Speed [km/h]   | 38.5                     | 66.3                     | 66.8                     | 64.6                     | 61.8                     |
| Top Speed [km/h]       | 63.2                     | 67.1                     | 67.4                     | 66.0                     | 63.9                     |
| Avg. Dist. to Rail [m] | 2.9                      | 1.0                      | 2.5                      | 5.8                      | 7.0                      |
| Avg. Stride Freq. [Hz] | 2.2                      | 2.5                      | 2.5                      | 2.5                      | 2.4                      |
| Avg. Stride Length [m] | 4.9                      | 7.3                      | 7.2                      | 7.1                      | 7.1                      |