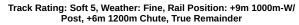

### Race 1: Northpoint Murraylands Class One Handicap - 900m

07 February 2024 - 1:40PM

| Section                | Overall                  | L800                     | L600                     | L400                     | L200                     |
|------------------------|--------------------------|--------------------------|--------------------------|--------------------------|--------------------------|
| Section Times          | 0:54.26 [5]<br>(0:08.96) | 0:45.30 [1]<br>(0:10.95) | 0:34.35 [2]<br>(0:10.95) | 0:23.40 [2]<br>(0:11.30) | 0:12.10 [2]<br>(0:12.10) |
| Average Speed [km/h]   | 40.1                     | 66.3                     | 66.8                     | 63.7                     | 59.5                     |
| Top Speed [km/h]       | 63.2                     | 67.8                     | 68.4                     | 66.5                     | 61.9                     |
| Avg. Dist. to Rail [m] | 4.2                      | 1.8                      | 4.2                      | 5.9                      | 6.4                      |
| Avg. Stride Freq. [Hz] | 2.2                      | 2.5                      | 2.5                      | 2.5                      | 2.4                      |
| Avg. Stride Length [m] | 5.0                      | 7.3                      | 7.3                      | 7.2                      | 7.0                      |