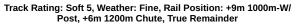

# Race 1: Northpoint Murraylands Class One Handicap - 900m

07 February 2024 - 1:40PM

| Section                | Overall                  | L800                     | L600                     | L400                     | L200                     |
|------------------------|--------------------------|--------------------------|--------------------------|--------------------------|--------------------------|
| Section Times          | 0:54.23 [4]<br>(0:09.35) | 0:44.88 [6]<br>(0:11.02) | 0:33.86 [6]<br>(0:10.91) | 0:22.95 [6]<br>(0:11.21) | 0:11.74 [6]<br>(0:11.74) |
| Average Speed [km/h]   | 38.4                     | 65.8                     | 66.4                     | 64.3                     | 61.4                     |
| Top Speed [km/h]       | 62.6                     | 67.0                     | 67.3                     | 66.5                     | 63.4                     |
| Avg. Dist. to Rail [m] | 4.2                      | 1.6                      | 1.9                      | 5.3                      | 5.7                      |
| Avg. Stride Freq. [Hz] | 2.2                      | 2.5                      | 2.5                      | 2.5                      | 2.4                      |
| Avg. Stride Length [m] | 4.9                      | 7.1                      | 7.3                      | 7.2                      | 7.0                      |