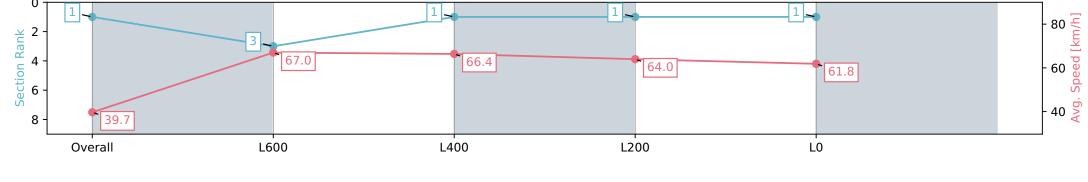

# Race 1: Northpoint Murraylands Class One Handicap - 900m

07 February 2024 - 1:40PM

| Section                | Overall                  | L800                     | L600                     | L400                     | L200                     |
|------------------------|--------------------------|--------------------------|--------------------------|--------------------------|--------------------------|
| Section Times          | 0:53.61 [1]<br>(0:09.09) | 0:44.52 [3]<br>(0:10.77) | 0:33.75 [1]<br>(0:10.86) | 0:22.89 [1]<br>(0:11.28) | 0:11.61 [1]<br>(0:11.61) |
| Average Speed [km/h]   | 39.7                     | 67.0                     | 66.4                     | 64.0                     | 61.8                     |
| Top Speed [km/h]       | 63.4                     | 69.0                     | 68.1                     | 65.6                     | 63.2                     |
| Avg. Dist. to Rail [m] | 4.1                      | 1.0                      | 1.1                      | 3.0                      | 3.7                      |
| Avg. Stride Freq. [Hz] | 2.2                      | 2.4                      | 2.4                      | 2.4                      | 2.4                      |
| Avg. Stride Length [m] | 5.1                      | 7.8                      | 7.8                      | 7.5                      | 7.3                      |