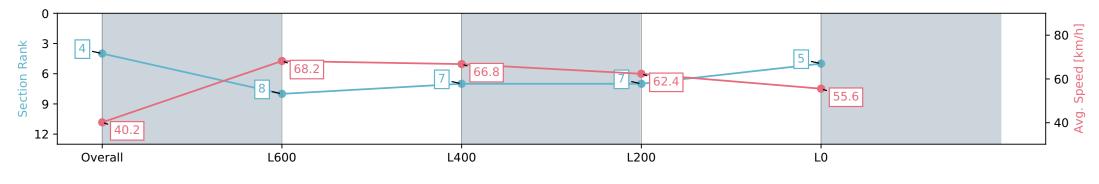

# Horse/Jockey Name SELLIX Finish Rank 4 Fastest Section Time (Section) Top Speed [km/h] (Section) Race State SELLIX 69.9 (L800) Finished

## Race 2: Syngenta Maiden Plate - 900m

26 January 2024 - 1:07PM

Track Rating: Soft 7, Weather: Overcast, Rail Position: +9m 1000m-W/Post, +6m 1200 Chute, True Remainder

| Section                | Overall                  | L800                     | L600                     | L400                     | L200                     |
|------------------------|--------------------------|--------------------------|--------------------------|--------------------------|--------------------------|
| Section Times          | 0:55.04 [4]<br>(0:08.98) | 0:46.06 [8]<br>(0:10.68) | 0:35.38 [7]<br>(0:10.87) | 0:24.51 [7]<br>(0:11.56) | 0:12.95 [5]<br>(0:12.95) |
| Average Speed [km/h]   | 40.2                     | 68.2                     | 66.8                     | 62.4                     | 55.6                     |
| Top Speed [km/h]       | 66.1                     | 69.9                     | 68.7                     | 66.1                     | 59.3                     |
| Avg. Dist. to Rail [m] | 4.8                      | 3.6                      | 2.2                      | 5.2                      | 6.2                      |
| Avg. Stride Freq. [Hz] | 2.2                      | 2.4                      | 2.4                      | 2.4                      | 2.2                      |
| Avg. Stride Length [m] | 5.0                      | 7.9                      | 7.6                      | 7.3                      | 6.9                      |