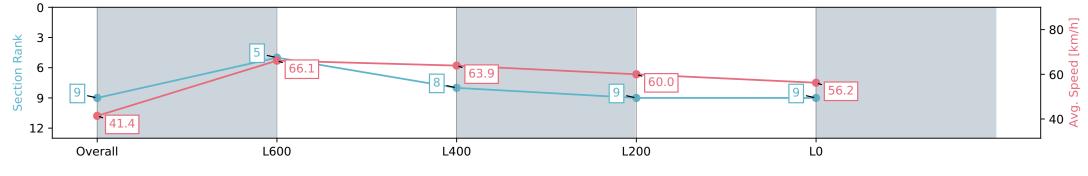

# Horse/Jockey Name STEP FORWARD Finish Rank 9 Fastest Section Time (Section) 0:08.72 (Overall) Top Speed [km/h] (Section) 67.8 (L800) Race State Finished

## Race 2: Syngenta Maiden Plate - 900m

26 January 2024 - 1:07PM

Track Rating: Soft 7, Weather: Overcast, Rail Position: +9m 1000m-W/Post, +6m 1200 Chute, True Remainder

| Section                | Overall                  | L800                     | L600                     | L400                     | L200                     |
|------------------------|--------------------------|--------------------------|--------------------------|--------------------------|--------------------------|
| Section Times          | 0:55.79 [9]<br>(0:08.72) | 0:47.07 [5]<br>(0:10.95) | 0:36.12 [8]<br>(0:11.33) | 0:24.79 [9]<br>(0:11.99) | 0:12.80 [9]<br>(0:12.80) |
| Average Speed [km/h]   | 41.4                     | 66.1                     | 63.9                     | 60.0                     | 56.2                     |
| Top Speed [km/h]       | 65.0                     | 67.8                     | 65.4                     | 62.5                     | 59.1                     |
| Avg. Dist. to Rail [m] | 2.5                      | 1.8                      | 1.0                      | 0.9                      | 1.4                      |
| Avg. Stride Freq. [Hz] | 2.3                      | 2.6                      | 2.5                      | 2.4                      | 2.3                      |
| Avg. Stride Length [m] | 4.8                      | 7.1                      | 6.9                      | 7.0                      | 6.8                      |

Report Created: Fri 26 January 2024 13:56:33 GMT+11 (Note: Timing is based on positional data)

[] Ranking at each section and finish

:--.- No data available at this section