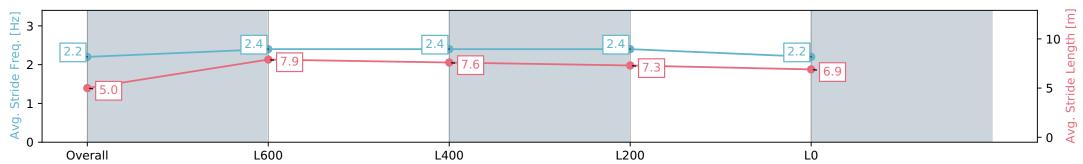

# Horse/Jockey Name SELLIX Finish Rank 4 Fastest Section Time (Section) Top Speed [km/h] (Section) Race State SELLIX 69.9 (L800) Finished

## Race 2: Syngenta Maiden Plate - 900m

26 January 2024 - 1:07PM

Track Rating: Soft 7, Weather: Overcast, Rail Position: +9m 1000m-W/Post, +6m 1200 Chute, True Remainder

| Section                | Overall                  | L800                     | L600                     | L400                     | L200                     |
|------------------------|--------------------------|--------------------------|--------------------------|--------------------------|--------------------------|
| Section Times          | 0:55.04 [4]<br>(0:08.98) | 0:46.06 [8]<br>(0:10.68) | 0:35.38 [7]<br>(0:10.87) | 0:24.51 [7]<br>(0:11.56) | 0:12.95 [5]<br>(0:12.95) |
| Average Speed [km/h]   | 40.2                     | 68.2                     | 66.8                     | 62.4                     | 55.6                     |
| Top Speed [km/h]       | 66.1                     | 69.9                     | 68.7                     | 66.1                     | 59.3                     |
| Avg. Dist. to Rail [m] | 4.8                      | 3.6                      | 2.2                      | 5.2                      | 6.2                      |
| Avg. Stride Freq. [Hz] | 2.2                      | 2.4                      | 2.4                      | 2.4                      | 2.2                      |
| Avg. Stride Length [m] | 5.0                      | 7.9                      | 7.6                      | 7.3                      | 6.9                      |