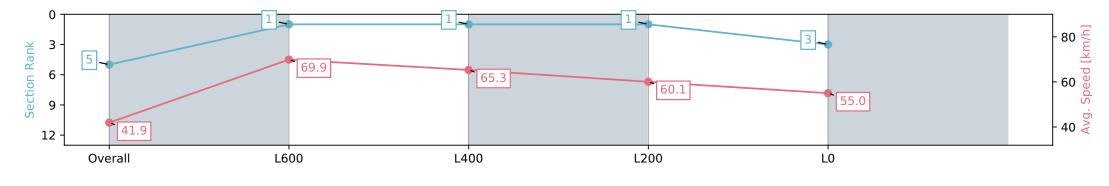

# Horse/Jockey Name LAILA'S A GEM Finish Rank 5 Fastest Section Time (Section) 0:08.56 (Overall) Top Speed [km/h] (Section) 71.3 (L800) Race State Finished

## Race 2: Syngenta Maiden Plate - 900m

26 January 2024 - 1:07PM

Track Rating: Soft 7, Weather: Overcast, Rail Position: +9m 1000m-W/Post, +6m 1200 Chute, True Remainder

| Section                | Overall                  | L800                     | L600                     | L400                     | L200                     |
|------------------------|--------------------------|--------------------------|--------------------------|--------------------------|--------------------------|
| Section Times          | 0:55.06 [5]<br>(0:08.56) | 0:46.50 [1]<br>(0:10.35) | 0:36.15 [1]<br>(0:11.06) | 0:25.09 [1]<br>(0:11.98) | 0:13.11 [3]<br>(0:13.11) |
| Average Speed [km/h]   | 41.9                     | 69.9                     | 65.3                     | 60.1                     | 55.0                     |
| Top Speed [km/h]       | 67.3                     | 71.3                     | 67.3                     | 62.6                     | 57.5                     |
| Avg. Dist. to Rail [m] | 1.5                      | 1.3                      | 0.9                      | 1.9                      | 1.7                      |
| Avg. Stride Freq. [Hz] | 2.4                      | 2.6                      | 2.5                      | 2.4                      | 2.3                      |
| Avg. Stride Length [m] | 4.8                      | 7.2                      | 7.1                      | 7.0                      | 6.7                      |