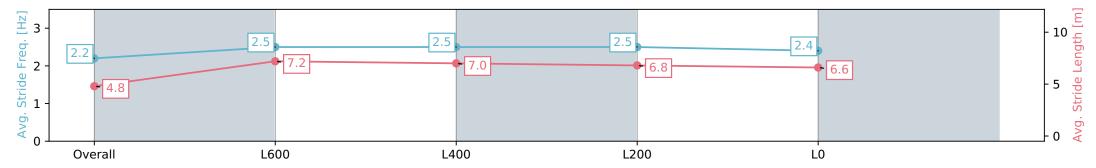

# Horse/Jockey Name GINGIFER Finish Rank 10 Fastest Section Time (Section) 0:09.15 (Overall) Top Speed [km/h] (Section) 66.2 (L800) Race State Finished

## Race 2: Syngenta Maiden Plate - 900m

26 January 2024 - 1:07PM

Track Rating: Soft 7, Weather: Overcast, Rail Position: +9m 1000m-W/Post, +6m 1200 Chute, True Remainder

| Section                | Overall                   | L800                     | L600                      | L400                      | L200                      |
|------------------------|---------------------------|--------------------------|---------------------------|---------------------------|---------------------------|
| Section Times          | 0:55.82 [10]<br>(0:09.15) | 0:46.67 [9]<br>(0:11.06) | 0:35.61 [10]<br>(0:11.25) | 0:24.36 [10]<br>(0:11.69) | 0:12.67 [10]<br>(0:12.67) |
| Average Speed [km/h]   | 39.4                      | 65.3                     | 63.7                      | 61.6                      | 56.8                      |
| Top Speed [km/h]       | 64.0                      | 66.2                     | 64.7                      | 63.3                      | 59.4                      |
| Avg. Dist. to Rail [m] | 1.8                       | 1.0                      | 1.1                       | 0.4                       | 0.4                       |
| Avg. Stride Freq. [Hz] | 2.2                       | 2.5                      | 2.5                       | 2.5                       | 2.4                       |
| Avg. Stride Length [m] | 4.8                       | 7.2                      | 7.0                       | 6.8                       | 6.6                       |