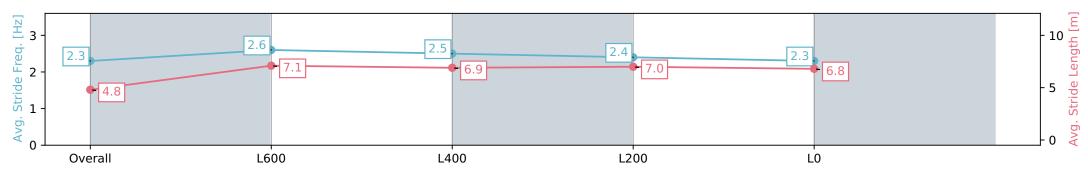

# Horse/Jockey Name STEP FORWARD Finish Rank 9 Fastest Section Time (Section) 0:08.72 (Overall) Top Speed [km/h] (Section) 67.8 (L800) Race State Finished

## Race 2: Syngenta Maiden Plate - 900m

26 January 2024 - 1:07PM

Track Rating: Soft 7, Weather: Overcast, Rail Position: +9m 1000m-W/Post, +6m 1200 Chute, True Remainder

| Section                | Overall                  | L800                     | L600                     | L400                     | L200                     |
|------------------------|--------------------------|--------------------------|--------------------------|--------------------------|--------------------------|
| Section Times          | 0:55.79 [9]<br>(0:08.72) | 0:47.07 [5]<br>(0:10.95) | 0:36.12 [8]<br>(0:11.33) | 0:24.79 [9]<br>(0:11.99) | 0:12.80 [9]<br>(0:12.80) |
| Average Speed [km/h]   | 41.4                     | 66.1                     | 63.9                     | 60.0                     | 56.2                     |
| Top Speed [km/h]       | 65.0                     | 67.8                     | 65.4                     | 62.5                     | 59.1                     |
| Avg. Dist. to Rail [m] | 2.5                      | 1.8                      | 1.0                      | 0.9                      | 1.4                      |
| Avg. Stride Freq. [Hz] | 2.3                      | 2.6                      | 2.5                      | 2.4                      | 2.3                      |
| Avg. Stride Length [m] | 4.8                      | 7.1                      | 6.9                      | 7.0                      | 6.8                      |

Report Created: Fri 26 January 2024 13:56:33 GMT+11 (Note: Timing is based on positional data)

[] Ranking at each section and finish

:--.- No data available at this section