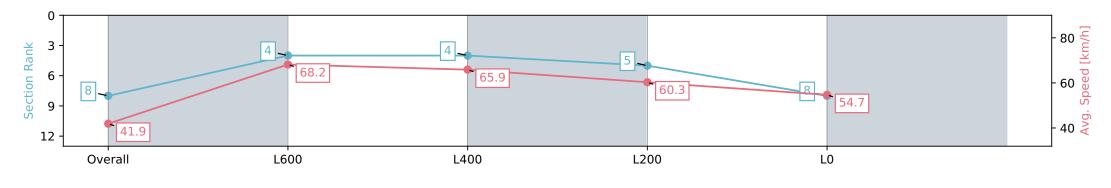

# Horse/Jockey Name SNIPERS NIGHTMARE Finish Rank 8 Fastest Section Time (Section) 0:08.62 (Overall) Top Speed [km/h] (Section) 69.4 (L800) Race State Finished

## Race 2: Syngenta Maiden Plate - 900m

26 January 2024 - 1:07PM

Track Rating: Soft 7, Weather: Overcast, Rail Position: +9m 1000m-W/Post, +6m 1200 Chute, True Remainder

| Section                | Overall                  | L800                     | L600                     | L400                     | L200                     |
|------------------------|--------------------------|--------------------------|--------------------------|--------------------------|--------------------------|
| Section Times          | 0:55.54 [8]<br>(0:08.62) | 0:46.92 [4]<br>(0:10.71) | 0:36.21 [4]<br>(0:11.09) | 0:25.12 [5]<br>(0:11.93) | 0:13.19 [8]<br>(0:13.19) |
| Average Speed [km/h]   | 41.9                     | 68.2                     | 65.9                     | 60.3                     | 54.7                     |
| Top Speed [km/h]       | 64.3                     | 69.4                     | 67.8                     | 63.8                     | 57.7                     |
| Avg. Dist. to Rail [m] | 3.2                      | 4.3                      | 4.0                      | 6.0                      | 5.4                      |
| Avg. Stride Freq. [Hz] | 2.2                      | 2.5                      | 2.5                      | 2.4                      | 2.3                      |
| Avg. Stride Length [m] | 5.0                      | 7.6                      | 7.4                      | 7.0                      | 6.7                      |

Report Created: Fri 26 January 2024 13:56:30 GMT+11 (Note: Timing is based on positional data)

[] Ranking at each section and finish

:--.- No data available at this section