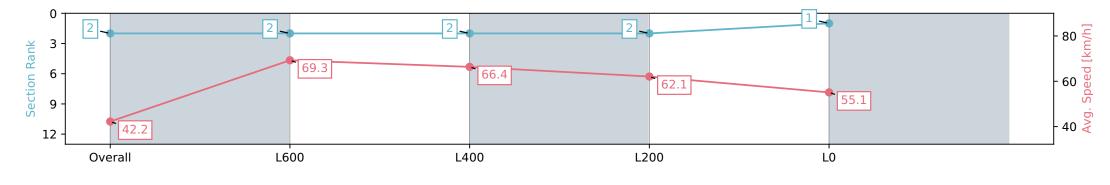

# Horse/Jockey Name OAKLAND RAIDER Finish Rank 2 Fastest Section Time (Section) 0:08.56 (Overall) Top Speed [km/h] (Section) 69.9 (L800) Race State Finished

## Race 2: Syngenta Maiden Plate - 900m

26 January 2024 - 1:07PM

Track Rating: Soft 7, Weather: Overcast, Rail Position: +9m 1000m-W/Post, +6m 1200 Chute, True Remainder

| Section                | Overall                  | L800                     | L600                     | L400                     | L200                     |
|------------------------|--------------------------|--------------------------|--------------------------|--------------------------|--------------------------|
| Section Times          | 0:54.70 [2]<br>(0:08.56) | 0:46.14 [2]<br>(0:10.51) | 0:35.63 [2]<br>(0:10.97) | 0:24.66 [2]<br>(0:11.61) | 0:13.05 [1]<br>(0:13.05) |
| Average Speed [km/h]   | 42.2                     | 69.3                     | 66.4                     | 62.1                     | 55.1                     |
| Top Speed [km/h]       | 67.2                     | 69.9                     | 68.2                     | 64.8                     | 59.0                     |
| Avg. Dist. to Rail [m] | 5.2                      | 3.7                      | 2.9                      | 5.4                      | 4.9                      |
| Avg. Stride Freq. [Hz] | 2.4                      | 2.5                      | 2.4                      | 2.3                      | 2.2                      |
| Avg. Stride Length [m] | 4.7                      | 7.6                      | 7.5                      | 7.4                      | 6.8                      |