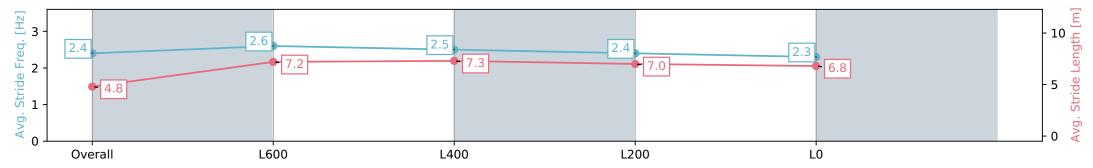

## Race 2: Syngenta Maiden Plate - 900m

26 January 2024 - 1:07PM

Track Rating: Soft 7, Weather: Overcast, Rail Position: +9m 1000m-W/Post, +6m 1200 Chute, True Remainder

| Section                | Overall                  | L800                     | L600                     | L400                     | L200                     |
|------------------------|--------------------------|--------------------------|--------------------------|--------------------------|--------------------------|
| Section Times          | 0:54.64 [1]<br>(0:08.59) | 0:46.05 [3]<br>(0:10.51) | 0:35.54 [3]<br>(0:11.01) | 0:24.53 [3]<br>(0:11.75) | 0:12.78 [2]<br>(0:12.78) |
| Average Speed [km/h]   | 41.9                     | 69.2                     | 65.5                     | 61.2                     | 56.4                     |
| Top Speed [km/h]       | 67.3                     | 71.0                     | 67.2                     | 63.5                     | 59.5                     |
| Avg. Dist. to Rail [m] | 1.8                      | 2.6                      | 0.7                      | 0.9                      | 0.7                      |
| Avg. Stride Freq. [Hz] | 2.4                      | 2.6                      | 2.5                      | 2.4                      | 2.3                      |
| Avg. Stride Length [m] | 4.8                      | 7.2                      | 7.3                      | 7.0                      | 6.8                      |