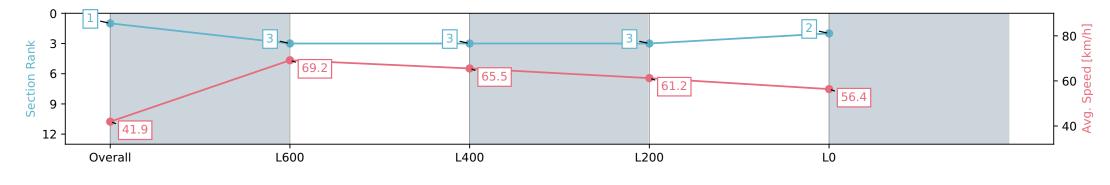

## Race 2: Syngenta Maiden Plate - 900m

26 January 2024 - 1:07PM

Track Rating: Soft 7, Weather: Overcast, Rail Position: +9m 1000m-W/Post, +6m 1200 Chute, True Remainder

| Section                | Overall                  | L800                     | L600                     | L400                     | L200                     |
|------------------------|--------------------------|--------------------------|--------------------------|--------------------------|--------------------------|
| Section Times          | 0:54.64 [1]<br>(0:08.59) | 0:46.05 [3]<br>(0:10.51) | 0:35.54 [3]<br>(0:11.01) | 0:24.53 [3]<br>(0:11.75) | 0:12.78 [2]<br>(0:12.78) |
| Average Speed [km/h]   | 41.9                     | 69.2                     | 65.5                     | 61.2                     | 56.4                     |
| Top Speed [km/h]       | 67.3                     | 71.0                     | 67.2                     | 63.5                     | 59.5                     |
| Avg. Dist. to Rail [m] | 1.8                      | 2.6                      | 0.7                      | 0.9                      | 0.7                      |
| Avg. Stride Freq. [Hz] | 2.4                      | 2.6                      | 2.5                      | 2.4                      | 2.3                      |
| Avg. Stride Length [m] | 4.8                      | 7.2                      | 7.3                      | 7.0                      | 6.8                      |