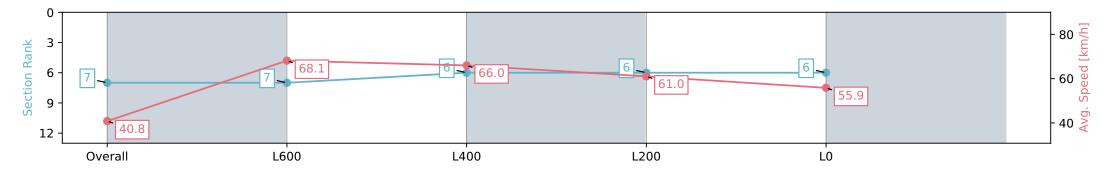

# Horse/Jockey Name MAHI MAHI Finish Rank 7 Fastest Section Time (Section) 0:08.80 (Overall) Top Speed [km/h] (Section) 69.4 (L800) Race State Finished

## **Thomas Farms RC Murray Bridge SA - Professional**

## Race 2: Syngenta Maiden Plate - 900m

26 January 2024 - 1:07PM

Track Rating: Soft 7, Weather: Overcast, Rail Position: +9m 1000m-W/Post, +6m 1200 Chute, True Remainder

| Section                | Overall                  | L800                     | L600                     | L400                     | L200                     |
|------------------------|--------------------------|--------------------------|--------------------------|--------------------------|--------------------------|
| Section Times          | 0:55.11 [7]<br>(0:08.80) | 0:46.31 [7]<br>(0:10.63) | 0:35.68 [6]<br>(0:10.99) | 0:24.69 [6]<br>(0:11.79) | 0:12.90 [6]<br>(0:12.90) |
| Average Speed [km/h]   | 40.8                     | 68.1                     | 66.0                     | 61.0                     | 55.9                     |
| Top Speed [km/h]       | 65.4                     | 69.4                     | 67.1                     | 64.0                     | 58.7                     |
| Avg. Dist. to Rail [m] | 2.6                      | 1.8                      | 1.8                      | 3.9                      | 3.9                      |
| Avg. Stride Freq. [Hz] | 2.4                      | 2.6                      | 2.6                      | 2.4                      | 2.3                      |
| Avg. Stride Length [m] | 4.6                      | 7.1                      | 7.0                      | 6.9                      | 6.7                      |

Report Created: Fri 26 January 2024 13:56:28 GMT+11 (Note: Timing is based on positional data)

[] Ranking at each section and finish

:--.- No data available at this section