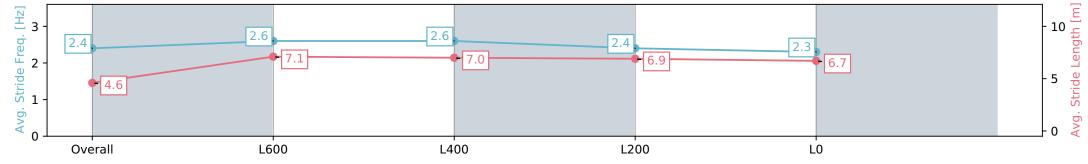

# Horse/Jockey Name MAHI MAHI Finish Rank 7 Fastest Section Time (Section) 0:08.80 (Overall) Top Speed [km/h] (Section) 69.4 (L800) Race State Finished

## **Thomas Farms RC Murray Bridge SA - Professional**

## Race 2: Syngenta Maiden Plate - 900m

26 January 2024 - 1:07PM

Track Rating: Soft 7, Weather: Overcast, Rail Position: +9m 1000m-W/Post, +6m 1200 Chute, True Remainder

| Section                | Overall                  | L800                     | L600                     | L400                     | L200                     |
|------------------------|--------------------------|--------------------------|--------------------------|--------------------------|--------------------------|
| Section Times          | 0:55.11 [7]<br>(0:08.80) | 0:46.31 [7]<br>(0:10.63) | 0:35.68 [6]<br>(0:10.99) | 0:24.69 [6]<br>(0:11.79) | 0:12.90 [6]<br>(0:12.90) |
| Average Speed [km/h]   | 40.8                     | 68.1                     | 66.0                     | 61.0                     | 55.9                     |
| Top Speed [km/h]       | 65.4                     | 69.4                     | 67.1                     | 64.0                     | 58.7                     |
| Avg. Dist. to Rail [m] | 2.6                      | 1.8                      | 1.8                      | 3.9                      | 3.9                      |
| Avg. Stride Freq. [Hz] | 2.4                      | 2.6                      | 2.6                      | 2.4                      | 2.3                      |
| Avg. Stride Length [m] | 4.6                      | 7.1                      | 7.0                      | 6.9                      | 6.7                      |

Report Created: Fri 26 January 2024 13:56:28 GMT+11 (Note: Timing is based on positional data)

[] Ranking at each section and finish

:--.- No data available at this section