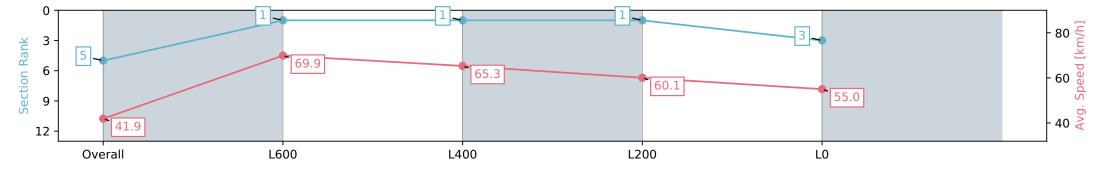

# Horse/Jockey Name LAILA'S A GEM Finish Rank 5 Fastest Section Time (Section) 0:08.56 (Overall) Top Speed [km/h] (Section) 71.3 (L800) Race State Finished

## Thomas Farms RC Murray Bridge SA - Professional

## Race 2: Syngenta Maiden Plate - 900m

26 January 2024 - 1:07PM

Track Rating: Soft 7, Weather: Overcast, Rail Position: +9m 1000m-W/Post, +6m 1200 Chute, True Remainder

| Section                | Overall                  | L800                     | L600                     | L400                     | L200                     |
|------------------------|--------------------------|--------------------------|--------------------------|--------------------------|--------------------------|
| Section Times          | 0:55.06 [5]<br>(0:08.56) | 0:46.50 [1]<br>(0:10.35) | 0:36.15 [1]<br>(0:11.06) | 0:25.09 [1]<br>(0:11.98) | 0:13.11 [3]<br>(0:13.11) |
| Average Speed [km/h]   | 41.9                     | 69.9                     | 65.3                     | 60.1                     | 55.0                     |
| Top Speed [km/h]       | 67.3                     | 71.3                     | 67.3                     | 62.6                     | 57.5                     |
| Avg. Dist. to Rail [m] | 1.5                      | 1.3                      | 0.9                      | 1.9                      | 1.7                      |
| Avg. Stride Freq. [Hz] | 2.4                      | 2.6                      | 2.5                      | 2.4                      | 2.3                      |
| Avg. Stride Length [m] | 4.8                      | 7.2                      | 7.1                      | 7.0                      | 6.7                      |

Report Created: Fri 26 January 2024 13:56:26 GMT+11 (Note: Timing is based on positional data)

[] Ranking at each section and finish

:--.- No data available at this section