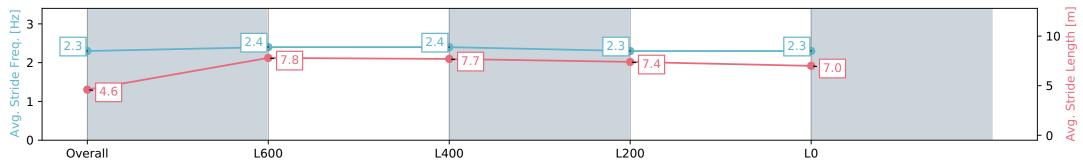

# Horse/Jockey Name INNER SANCTUM Finish Rank 3 Fastest Section Time (Section) 0:09.27 (Overall) Top Speed [km/h] (Section) 69.7 (L800) Race State Finished

## Race 2: Syngenta Maiden Plate - 900m

26 January 2024 - 1:07PM

Track Rating: Soft 7, Weather: Overcast, Rail Position: +9m 1000m-W/Post, +6m 1200 Chute, True Remainder

| Section                | Overall                  | L800                      | L600                     | L400                     | L200                     |
|------------------------|--------------------------|---------------------------|--------------------------|--------------------------|--------------------------|
| Section Times          | 0:55.02 [3]<br>(0:09.27) | 0:45.75 [10]<br>(0:10.56) | 0:35.19 [9]<br>(0:10.97) | 0:24.22 [8]<br>(0:11.45) | 0:12.77 [7]<br>(0:12.77) |
| Average Speed [km/h]   | 38.9                     | 68.9                      | 66.5                     | 62.7                     | 56.5                     |
| Top Speed [km/h]       | 66.1                     | 69.7                      | 68.3                     | 65.0                     | 60.2                     |
| Avg. Dist. to Rail [m] | 3.7                      | 3.3                       | 2.8                      | 6.8                      | 8.4                      |
| Avg. Stride Freq. [Hz] | 2.3                      | 2.4                       | 2.4                      | 2.3                      | 2.3                      |
| Avg. Stride Length [m] | 4.6                      | 7.8                       | 7.7                      | 7.4                      | 7.0                      |