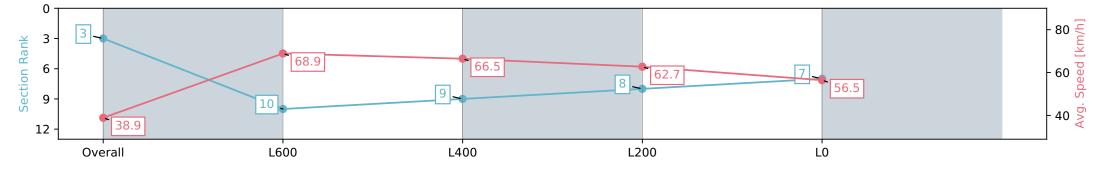

# Horse/Jockey Name INNER SANCTUM Finish Rank 3 Fastest Section Time (Section) 0:09.27 (Overall) Top Speed [km/h] (Section) 69.7 (L800) Race State Finished

## Race 2: Syngenta Maiden Plate - 900m

26 January 2024 - 1:07PM

Track Rating: Soft 7, Weather: Overcast, Rail Position: +9m 1000m-W/Post, +6m 1200 Chute, True Remainder

| Section                | Overall                  | L800                      | L600                     | L400                     | L200                     |
|------------------------|--------------------------|---------------------------|--------------------------|--------------------------|--------------------------|
| Section Times          | 0:55.02 [3]<br>(0:09.27) | 0:45.75 [10]<br>(0:10.56) | 0:35.19 [9]<br>(0:10.97) | 0:24.22 [8]<br>(0:11.45) | 0:12.77 [7]<br>(0:12.77) |
| Average Speed [km/h]   | 38.9                     | 68.9                      | 66.5                     | 62.7                     | 56.5                     |
| Top Speed [km/h]       | 66.1                     | 69.7                      | 68.3                     | 65.0                     | 60.2                     |
| Avg. Dist. to Rail [m] | 3.7                      | 3.3                       | 2.8                      | 6.8                      | 8.4                      |
| Avg. Stride Freq. [Hz] | 2.3                      | 2.4                       | 2.4                      | 2.3                      | 2.3                      |
| Avg. Stride Length [m] | 4.6                      | 7.8                       | 7.7                      | 7.4                      | 7.0                      |