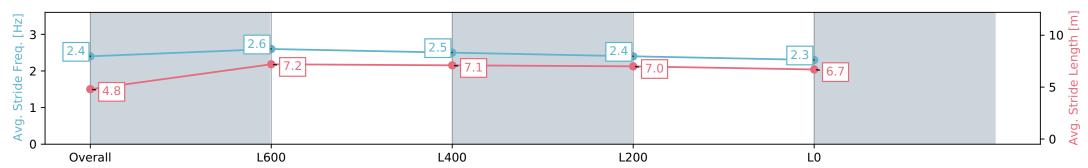

# Horse/Jockey Name LAILA'S A GEM Finish Rank 5 Fastest Section Time (Section) 0:08.56 (Overall) Top Speed [km/h] (Section) 71.3 (L800) Race State Finished

## Thomas Farms RC Murray Bridge SA - Professional

## Race 2: Syngenta Maiden Plate - 900m

26 January 2024 - 1:07PM

Track Rating: Soft 7, Weather: Overcast, Rail Position: +9m 1000m-W/Post, +6m 1200 Chute, True Remainder

| Section                | Overall                  | L800                     | L600                     | L400                     | L200                     |
|------------------------|--------------------------|--------------------------|--------------------------|--------------------------|--------------------------|
| Section Times          | 0:55.06 [5]<br>(0:08.56) | 0:46.50 [1]<br>(0:10.35) | 0:36.15 [1]<br>(0:11.06) | 0:25.09 [1]<br>(0:11.98) | 0:13.11 [3]<br>(0:13.11) |
| Average Speed [km/h]   | 41.9                     | 69.9                     | 65.3                     | 60.1                     | 55.0                     |
| Top Speed [km/h]       | 67.3                     | 71.3                     | 67.3                     | 62.6                     | 57.5                     |
| Avg. Dist. to Rail [m] | 1.5                      | 1.3                      | 0.9                      | 1.9                      | 1.7                      |
| Avg. Stride Freq. [Hz] | 2.4                      | 2.6                      | 2.5                      | 2.4                      | 2.3                      |
| Avg. Stride Length [m] | 4.8                      | 7.2                      | 7.1                      | 7.0                      | 6.7                      |

Report Created: Fri 26 January 2024 13:56:26 GMT+11 (Note: Timing is based on positional data)

[] Ranking at each section and finish

:--.- No data available at this section