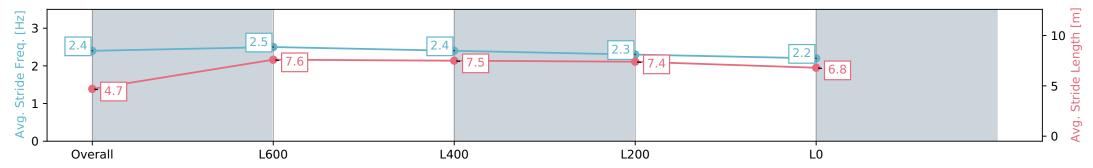

# Horse/Jockey Name OAKLAND RAIDER Finish Rank 2 Fastest Section Time (Section) 0:08.56 (Overall) Top Speed [km/h] (Section) 69.9 (L800) Race State Finished

## Race 2: Syngenta Maiden Plate - 900m

26 January 2024 - 1:07PM

Track Rating: Soft 7, Weather: Overcast, Rail Position: +9m 1000m-W/Post, +6m 1200 Chute, True Remainder

| Section                | Overall                  | L800                     | L600                     | L400                     | L200                     |
|------------------------|--------------------------|--------------------------|--------------------------|--------------------------|--------------------------|
| Section Times          | 0:54.70 [2]<br>(0:08.56) | 0:46.14 [2]<br>(0:10.51) | 0:35.63 [2]<br>(0:10.97) | 0:24.66 [2]<br>(0:11.61) | 0:13.05 [1]<br>(0:13.05) |
| Average Speed [km/h]   | 42.2                     | 69.3                     | 66.4                     | 62.1                     | 55.1                     |
| Top Speed [km/h]       | 67.2                     | 69.9                     | 68.2                     | 64.8                     | 59.0                     |
| Avg. Dist. to Rail [m] | 5.2                      | 3.7                      | 2.9                      | 5.4                      | 4.9                      |
| Avg. Stride Freq. [Hz] | 2.4                      | 2.5                      | 2.4                      | 2.3                      | 2.2                      |
| Avg. Stride Length [m] | 4.7                      | 7.6                      | 7.5                      | 7.4                      | 6.8                      |