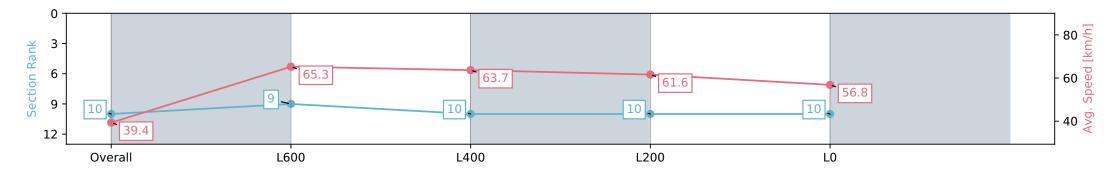

# Horse/Jockey Name GINGIFER Finish Rank 10 Fastest Section Time (Section) 0:09.15 (Overall) Top Speed [km/h] (Section) 66.2 (L800) Race State Finished

## Race 2: Syngenta Maiden Plate - 900m

26 January 2024 - 1:07PM

Track Rating: Soft 7, Weather: Overcast, Rail Position: +9m 1000m-W/Post, +6m 1200 Chute, True Remainder

| Section                | Overall                   | L800                     | L600                      | L400                      | L200                      |
|------------------------|---------------------------|--------------------------|---------------------------|---------------------------|---------------------------|
| Section Times          | 0:55.82 [10]<br>(0:09.15) | 0:46.67 [9]<br>(0:11.06) | 0:35.61 [10]<br>(0:11.25) | 0:24.36 [10]<br>(0:11.69) | 0:12.67 [10]<br>(0:12.67) |
| Average Speed [km/h]   | 39.4                      | 65.3                     | 63.7                      | 61.6                      | 56.8                      |
| Top Speed [km/h]       | 64.0                      | 66.2                     | 64.7                      | 63.3                      | 59.4                      |
| Avg. Dist. to Rail [m] | 1.8                       | 1.0                      | 1.1                       | 0.4                       | 0.4                       |
| Avg. Stride Freq. [Hz] | 2.2                       | 2.5                      | 2.5                       | 2.5                       | 2.4                       |
| Avg. Stride Length [m] | 4.8                       | 7.2                      | 7.0                       | 6.8                       | 6.6                       |