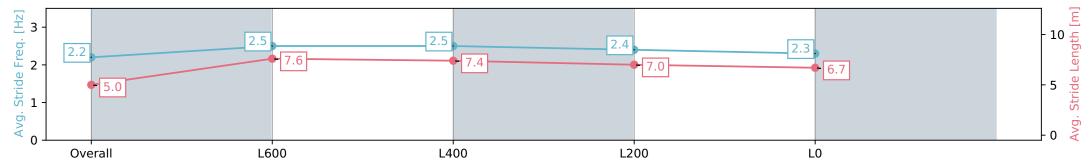

# Horse/Jockey Name SNIPERS NIGHTMARE Finish Rank 8 Fastest Section Time (Section) 0:08.62 (Overall) Top Speed [km/h] (Section) 69.4 (L800) Race State Finished

## Race 2: Syngenta Maiden Plate - 900m

26 January 2024 - 1:07PM

Track Rating: Soft 7, Weather: Overcast, Rail Position: +9m 1000m-W/Post, +6m 1200 Chute, True Remainder

| Section                | Overall                  | L800                     | L600                     | L400                     | L200                     |
|------------------------|--------------------------|--------------------------|--------------------------|--------------------------|--------------------------|
| Section Times          | 0:55.54 [8]<br>(0:08.62) | 0:46.92 [4]<br>(0:10.71) | 0:36.21 [4]<br>(0:11.09) | 0:25.12 [5]<br>(0:11.93) | 0:13.19 [8]<br>(0:13.19) |
| Average Speed [km/h]   | 41.9                     | 68.2                     | 65.9                     | 60.3                     | 54.7                     |
| Top Speed [km/h]       | 64.3                     | 69.4                     | 67.8                     | 63.8                     | 57.7                     |
| Avg. Dist. to Rail [m] | 3.2                      | 4.3                      | 4.0                      | 6.0                      | 5.4                      |
| Avg. Stride Freq. [Hz] | 2.2                      | 2.5                      | 2.5                      | 2.4                      | 2.3                      |
| Avg. Stride Length [m] | 5.0                      | 7.6                      | 7.4                      | 7.0                      | 6.7                      |

Report Created: Fri 26 January 2024 13:56:30 GMT+11 (Note: Timing is based on positional data)

[] Ranking at each section and finish

:--.- No data available at this section