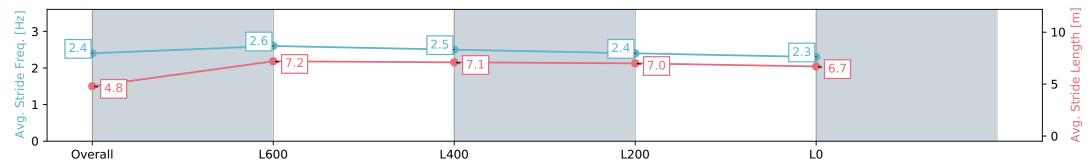

# Horse/Jockey Name LAILA'S A GEM Finish Rank 5 Fastest Section Time (Section) 0:08.56 (Overall) Top Speed [km/h] (Section) 71.3 (L800) Race State Finished

## Race 2: Syngenta Maiden Plate - 900m

26 January 2024 - 1:07PM

Track Rating: Soft 7, Weather: Overcast, Rail Position: +9m 1000m-W/Post, +6m 1200 Chute, True Remainder

| Section                | Overall                  | L800                     | L600                     | L400                     | L200                     |
|------------------------|--------------------------|--------------------------|--------------------------|--------------------------|--------------------------|
| Section Times          | 0:55.06 [5]<br>(0:08.56) | 0:46.50 [1]<br>(0:10.35) | 0:36.15 [1]<br>(0:11.06) | 0:25.09 [1]<br>(0:11.98) | 0:13.11 [3]<br>(0:13.11) |
| Average Speed [km/h]   | 41.9                     | 69.9                     | 65.3                     | 60.1                     | 55.0                     |
| Top Speed [km/h]       | 67.3                     | 71.3                     | 67.3                     | 62.6                     | 57.5                     |
| Avg. Dist. to Rail [m] | 1.5                      | 1.3                      | 0.9                      | 1.9                      | 1.7                      |
| Avg. Stride Freq. [Hz] | 2.4                      | 2.6                      | 2.5                      | 2.4                      | 2.3                      |
| Avg. Stride Length [m] | 4.8                      | 7.2                      | 7.1                      | 7.0                      | 6.7                      |