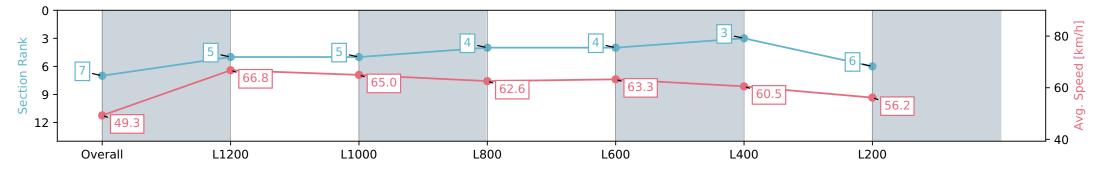

#### Race 6: Northpoint Murraylands Handicap - 1400m

13 January 2024 - 3:35PM

Track Rating: Good 4, Weather: Fine, Rail Position: +5m 1000m-W/ Post; +2m 1200m Chute, True Remainder

| Section                | Overall                  | L1200                    | L1000                    | L800                     | L600                     | L400                     | L200                     |
|------------------------|--------------------------|--------------------------|--------------------------|--------------------------|--------------------------|--------------------------|--------------------------|
| Section Times          | 1:24.52 [7]<br>(0:14.63) | 1:09.89 [5]<br>(0:10.79) | 0:59.10 [5]<br>(0:11.14) | 0:47.96 [4]<br>(0:11.76) | 0:36.20 [4]<br>(0:11.48) | 0:24.72 [3]<br>(0:11.92) | 0:12.80 [6]<br>(0:12.80) |
| Average Speed [km/h]   | 49.3                     | 66.8                     | 65.0                     | 62.6                     | 63.3                     | 60.5                     | 56.2                     |
| Top Speed [km/h]       | 65.9                     | 67.3                     | 66.5                     | 64.3                     | 64.3                     | 63.3                     | 58.5                     |
| Avg. Dist. to Rail [m] | 5.1                      | 1.6                      | 1.4                      | 3.8                      | 2.7                      | 5.5                      | 6.4                      |
| Avg. Stride Freq. [Hz] | 2.2                      | 2.3                      | 2.2                      | 2.2                      | 2.3                      | 2.3                      | 2.2                      |
| Avg. Stride Length [m] | 6.9                      | 8.1                      | 8.0                      | 7.8                      | 7.6                      | 7.3                      | 7.1                      |