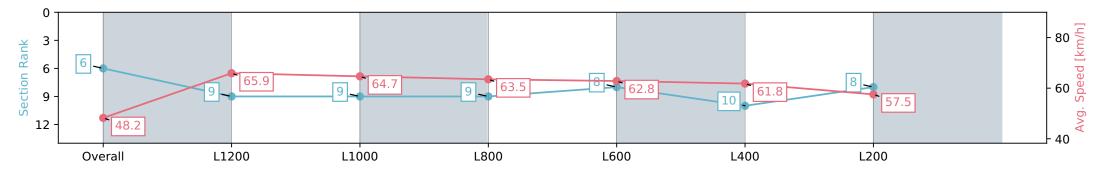

## Thomas Farms RC Murray Bridge SA - Professional

Race 6: Northpoint Murraylands Handicap - 1400m

13 January 2024 - 3:35PM

| Section                | Overall                  | L1200                    | L1000                    | L800                     | L600                     | L400                      | L200                     |
|------------------------|--------------------------|--------------------------|--------------------------|--------------------------|--------------------------|---------------------------|--------------------------|
| Section Times          | 1:24.31 [6]<br>(0:14.93) | 1:09.38 [9]<br>(0:10.94) | 0:58.44 [9]<br>(0:11.18) | 0:47.26 [9]<br>(0:11.51) | 0:35.75 [8]<br>(0:11.60) | 0:24.15 [10]<br>(0:11.65) | 0:12.50 [8]<br>(0:12.50) |
| Average Speed [km/h]   | 48.2                     | 65.9                     | 64.7                     | 63.5                     | 62.8                     | 61.8                      | 57.5                     |
| Top Speed [km/h]       | 65.9                     | 67.3                     | 66.0                     | 65.4                     | 64.1                     | 63.8                      | 60.3                     |
| Avg. Dist. to Rail [m] | 4.8                      | 2.0                      | 1.3                      | 3.0                      | 3.4                      | 5.1                       | 5.1                      |
| Avg. Stride Freq. [Hz] | 2.3                      | 2.4                      | 2.4                      | 2.4                      | 2.4                      | 2.4                       | 2.4                      |
| Avg. Stride Length [m] | 6.3                      | 7.6                      | 7.4                      | 7.2                      | 7.1                      | 7.0                       | 6.7                      |