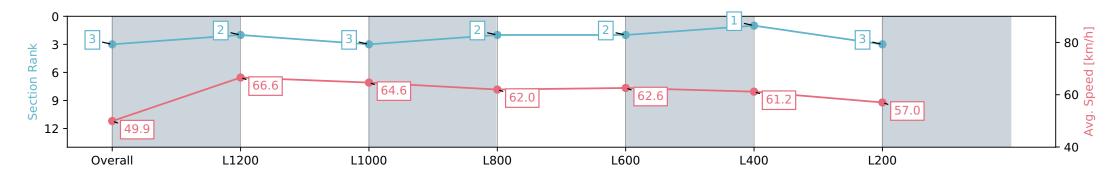

## Thomas Farms RC Murray Bridge SA - Professional

#### Race 6: Northpoint Murraylands Handicap - 1400m

13 January 2024 - 3:35PM

Track Rating: Good 4, Weather: Fine, Rail Position: +5m 1000m-W/ Post; +2m 1200m Chute, True Remainder

| Section                | Overall                  | L1200                    | L1000                    | L800                     | L600                     | L400                     | L200                     |
|------------------------|--------------------------|--------------------------|--------------------------|--------------------------|--------------------------|--------------------------|--------------------------|
| Section Times          | 1:24.07 [3]<br>(0:14.43) | 1:09.64 [2]<br>(0:10.81) | 0:58.83 [3]<br>(0:11.18) | 0:47.65 [2]<br>(0:11.69) | 0:35.96 [2]<br>(0:11.57) | 0:24.38 [1]<br>(0:11.78) | 0:12.60 [3]<br>(0:12.60) |
| Average Speed [km/h]   | 49.9                     | 66.6                     | 64.6                     | 62.0                     | 62.6                     | 61.2                     | 57.0                     |
| Top Speed [km/h]       | 66.7                     | 67.6                     | 66.1                     | 63.9                     | 63.3                     | 62.8                     | 59.7                     |
| Avg. Dist. to Rail [m] | 5.0                      | 2.1                      | 0.7                      | 1.6                      | 1.5                      | 4.6                      | 6.1                      |
| Avg. Stride Freq. [Hz] | 2.2                      | 2.3                      | 2.3                      | 2.3                      | 2.3                      | 2.3                      | 2.2                      |
| Avg. Stride Length [m] | 6.6                      | 7.8                      | 7.9                      | 7.5                      | 7.5                      | 7.4                      | 7.1                      |