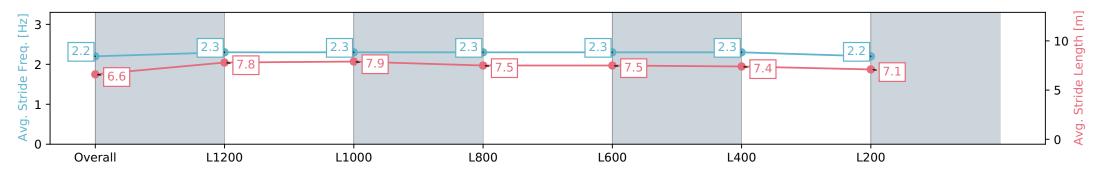

## Thomas Farms RC Murray Bridge SA - Professional

#### Race 6: Northpoint Murraylands Handicap - 1400m

13 January 2024 - 3:35PM

Track Rating: Good 4, Weather: Fine, Rail Position: +5m 1000m-W/ Post; +2m 1200m Chute, True Remainder

| Section                | Overall                  | L1200                    | L1000                    | L800                     | L600                     | L400                     | L200                     |
|------------------------|--------------------------|--------------------------|--------------------------|--------------------------|--------------------------|--------------------------|--------------------------|
| Section Times          | 1:23.91 [2]<br>(0:14.52) | 1:09.39 [3]<br>(0:10.71) | 0:58.68 [2]<br>(0:11.36) | 0:47.32 [5]<br>(0:11.78) | 0:35.54 [5]<br>(0:11.49) | 0:24.05 [5]<br>(0:11.49) | 0:12.56 [2]<br>(0:12.56) |
| Average Speed [km/h]   | 49.6                     | 67.4                     | 65.0                     | 62.7                     | 62.9                     | 62.6                     | 57.2                     |
| Top Speed [km/h]       | 67.0                     | 69.4                     | 66.5                     | 64.1                     | 64.3                     | 64.3                     | 60.5                     |
| Avg. Dist. to Rail [m] | 3.4                      | 4.1                      | 4.8                      | 5.0                      | 1.0                      | 2.1                      | 3.5                      |
| Avg. Stride Freq. [Hz] | 2.4                      | 2.4                      | 2.4                      | 2.3                      | 2.4                      | 2.4                      | 2.3                      |
| Avg. Stride Length [m] | 6.3                      | 7.5                      | 7.4                      | 7.4                      | 7.2                      | 7.0                      | 6.8                      |