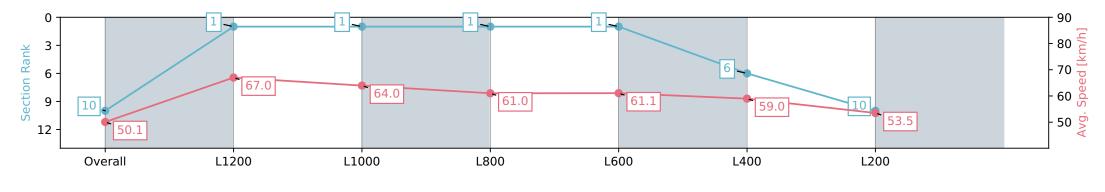

#### Race 6: Northpoint Murraylands Handicap - 1400m

13 January 2024 - 3:35PM

| Section                | Overall                   | L1200                    | L1000                    | L800                     | L600                     | L400                     | L200                      |
|------------------------|---------------------------|--------------------------|--------------------------|--------------------------|--------------------------|--------------------------|---------------------------|
| Section Times          | 1:25.53 [10]<br>(0:14.38) | 1:11.15 [1]<br>(0:10.72) | 1:00.43 [1]<br>(0:11.13) | 0:49.30 [1]<br>(0:11.86) | 0:37.44 [1]<br>(0:11.79) | 0:25.65 [6]<br>(0:12.19) | 0:13.46 [10]<br>(0:13.46) |
| Average Speed [km/h]   | 50.1                      | 67.0                     | 64.0                     | 61.0                     | 61.1                     | 59.0                     | 53.5                      |
| Top Speed [km/h]       | 66.6                      | 68.4                     | 65.5                     | 62.2                     | 62.6                     | 60.4                     | 56.4                      |
| Avg. Dist. to Rail [m] | 1.4                       | 0.7                      | 2.1                      | 1.0                      | 0.8                      | 2.7                      | 2.2                       |
| Avg. Stride Freq. [Hz] | 2.3                       | 2.3                      | 2.3                      | 2.3                      | 2.3                      | 2.3                      | 2.2                       |
| Avg. Stride Length [m] | 6.6                       | 7.8                      | 7.7                      | 7.3                      | 7.2                      | 7.1                      | 6.8                       |