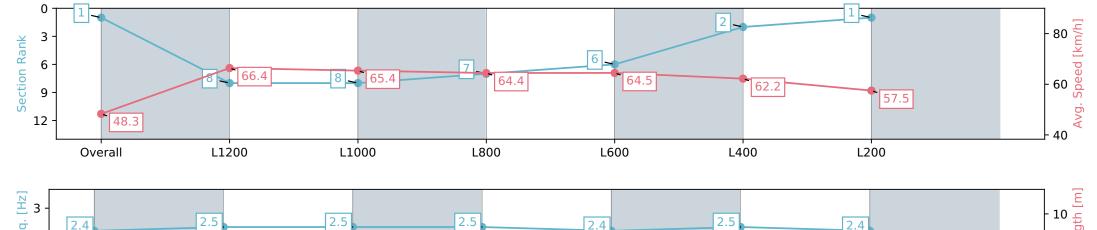

| Section                | Overall                  | L1200                    | L1000                    | L800                     | L600                     | L400                     | L200                     |
|------------------------|--------------------------|--------------------------|--------------------------|--------------------------|--------------------------|--------------------------|--------------------------|
| Section Times          | 1:23.85 [1]<br>(0:14.91) | 1:08.94 [8]<br>(0:10.86) | 0:58.08 [8]<br>(0:11.13) | 0:46.95 [7]<br>(0:11.47) | 0:35.48 [6]<br>(0:11.37) | 0:24.11 [2]<br>(0:11.57) | 0:12.53 [1]<br>(0:12.53) |
| Average Speed [km/h]   | 48.3                     | 66.4                     | 65.4                     | 64.4                     | 64.5                     | 62.2                     | 57.5                     |
| Top Speed [km/h]       | 66.6                     | 66.9                     | 66.5                     | 65.1                     | 65.2                     | 65.2                     | 60.0                     |
| Avg. Dist. to Rail [m] | 7.4                      | 2.5                      | 2.2                      | 5.3                      | 4.7                      | 7.3                      | 6.0                      |
| Avg. Stride Freq. [Hz] | 2.4                      | 2.5                      | 2.5                      | 2.5                      | 2.4                      | 2.5                      | 2.4                      |
| Avg. Stride Length [m] | 6.1                      | 7.3                      | 7.4                      | 7.2                      | 7.3                      | 7.1                      | 6.8                      |