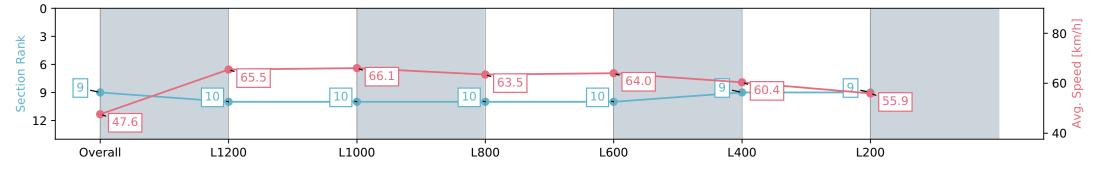

## Thomas Farms RC Murray Bridge SA - Professional

Race 6: Northpoint Murraylands Handicap - 1400m

13 January 2024 - 3:35PM

Track Rating: Good 4, Weather: Fine, Rail Position: +5m 1000m-W/ Post; +2m 1200m Chute, True Remainder

| Section                | Overall                  | L1200                     | L1000                     | L800                      | L600                      | L400                     | L200                     |
|------------------------|--------------------------|---------------------------|---------------------------|---------------------------|---------------------------|--------------------------|--------------------------|
| Section Times          | 1:24.91 [9]<br>(0:15.16) | 1:09.75 [10]<br>(0:11.00) | 0:58.75 [10]<br>(0:10.99) | 0:47.76 [10]<br>(0:11.56) | 0:36.20 [10]<br>(0:11.42) | 0:24.78 [9]<br>(0:11.92) | 0:12.86 [9]<br>(0:12.86) |
| Average Speed [km/h]   | 47.6                     | 65.5                      | 66.1                      | 63.5                      | 64.0                      | 60.4                     | 55.9                     |
| Top Speed [km/h]       | 64.1                     | 66.9                      | 66.7                      | 65.1                      | 65.0                      | 62.8                     | 58.3                     |
| Avg. Dist. to Rail [m] | 8.4                      | 3.1                       | 1.6                       | 3.8                       | 3.8                       | 9.0                      | 10.4                     |
| Avg. Stride Freq. [Hz] | 2.2                      | 2.3                       | 2.3                       | 2.3                       | 2.3                       | 2.3                      | 2.2                      |
| Avg. Stride Length [m] | 6.5                      | 7.8                       | 7.8                       | 7.6                       | 7.6                       | 7.2                      | 7.1                      |

Report Created: Sat 13 January 2024 16:24:54 GMT+11 (Note: Timing is based on positional data)

[] Ranking at each section and finish

-:--.- No data available at this section

NA No data available