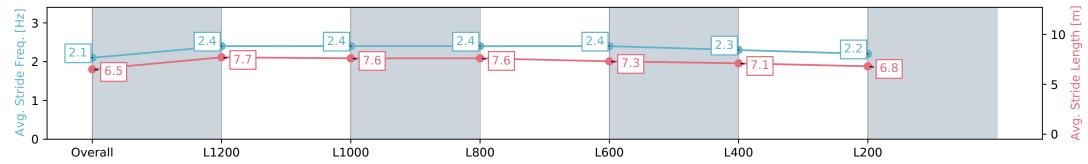

## Thomas Farms RC Murray Bridge SA - Professional

Race 6: Northpoint Murraylands Handicap - 1400m

13 January 2024 - 3:35PM

| Section                | Overall                   | L1200                     | L1000                     | L800                      | L600                      | L400                      | L200                      |
|------------------------|---------------------------|---------------------------|---------------------------|---------------------------|---------------------------|---------------------------|---------------------------|
| Section Times          | 1:25.92 [11]<br>(0:15.46) | 1:10.46 [11]<br>(0:10.96) | 0:59.50 [11]<br>(0:11.03) | 0:48.47 [11]<br>(0:11.46) | 0:37.01 [11]<br>(0:11.67) | 0:25.34 [11]<br>(0:12.24) | 0:13.10 [11]<br>(0:13.10) |
| Average Speed [km/h]   | 46.5                      | 65.8                      | 65.8                      | 64.4                      | 62.8                      | 59.0                      | 55.0                      |
| Top Speed [km/h]       | 64.4                      | 67.0                      | 66.9                      | 64.8                      | 64.8                      | 61.6                      | 57.2                      |
| Avg. Dist. to Rail [m] | 3.7                       | 2.1                       | 1.7                       | 4.8                       | 5.1                       | 7.7                       | 8.2                       |
| Avg. Stride Freq. [Hz] | 2.1                       | 2.4                       | 2.4                       | 2.4                       | 2.4                       | 2.3                       | 2.2                       |
| Avg. Stride Length [m] | 6.5                       | 7.7                       | 7.6                       | 7.6                       | 7.3                       | 7.1                       | 6.8                       |