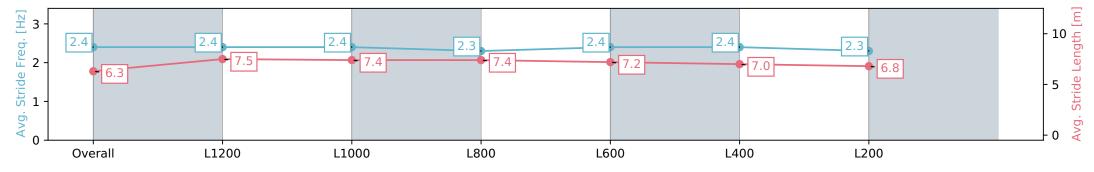

| Section                | Overall                  | L1200                    | L1000                    | L800                     | L600                     | L400                     | L200                     |
|------------------------|--------------------------|--------------------------|--------------------------|--------------------------|--------------------------|--------------------------|--------------------------|
| Section Times          | 1:23.85 [1]<br>(0:14.91) | 1:08.94 [8]<br>(0:10.86) | 0:58.08 [8]<br>(0:11.13) | 0:46.95 [7]<br>(0:11.47) | 0:35.48 [6]<br>(0:11.37) | 0:24.11 [2]<br>(0:11.57) | 0:12.53 [1]<br>(0:12.53) |
| Average Speed [km/h]   | 48.3                     | 66.4                     | 65.4                     | 64.4                     | 64.5                     | 62.2                     | 57.5                     |
| Top Speed [km/h]       | 66.6                     | 66.9                     | 66.5                     | 65.1                     | 65.2                     | 65.2                     | 60.0                     |
| Avg. Dist. to Rail [m] | 7.4                      | 2.5                      | 2.2                      | 5.3                      | 4.7                      | 7.3                      | 6.0                      |
| Avg. Stride Freq. [Hz] | 2.4                      | 2.5                      | 2.5                      | 2.5                      | 2.4                      | 2.5                      | 2.4                      |
| Avg. Stride Length [m] | 6.1                      | 7.3                      | 7.4                      | 7.2                      | 7.3                      | 7.1                      | 6.8                      |