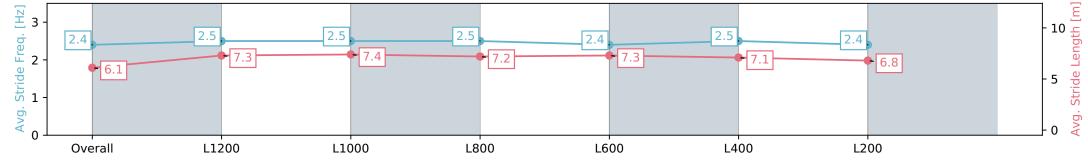

# Horse/Jockey Name MONTJEUIFY Finish Rank 2 Fastest Section Time (Section) 0:10.71 (L1200) Top Speed [km/h] (Section) 69.4 (L1200)

**Finished** 

#### Race 6: Northpoint Murraylands Handicap - 1400m

13 January 2024 - 3:35PM

Track Rating: Good 4, Weather: Fine, Rail Position: +5m 1000m-W/ Post; +2m 1200m Chute, True Remainder

| Section                | Overall                  | L1200                    | L1000                    | L800                     | L600                     | L400                     | L200                     |
|------------------------|--------------------------|--------------------------|--------------------------|--------------------------|--------------------------|--------------------------|--------------------------|
| Section Times          | 1:23.91 [2]<br>(0:14.52) | 1:09.39 [3]<br>(0:10.71) | 0:58.68 [2]<br>(0:11.36) | 0:47.32 [5]<br>(0:11.78) | 0:35.54 [5]<br>(0:11.49) | 0:24.05 [5]<br>(0:11.49) | 0:12.56 [2]<br>(0:12.56) |
| Average Speed [km/h]   | 49.6                     | 67.4                     | 65.0                     | 62.7                     | 62.9                     | 62.6                     | 57.2                     |
| Top Speed [km/h]       | 67.0                     | 69.4                     | 66.5                     | 64.1                     | 64.3                     | 64.3                     | 60.5                     |
| Avg. Dist. to Rail [m] | 3.4                      | 4.1                      | 4.8                      | 5.0                      | 1.0                      | 2.1                      | 3.5                      |
| Avg. Stride Freq. [Hz] | 2.4                      | 2.4                      | 2.4                      | 2.3                      | 2.4                      | 2.4                      | 2.3                      |
| Avg. Stride Length [m] | 6.3                      | 7.5                      | 7.4                      | 7.4                      | 7.2                      | 7.0                      | 6.8                      |