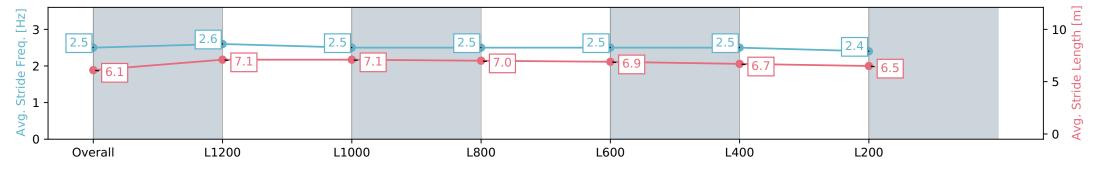

## Thomas Farms RC Murray Bridge SA - Professional

#### Race 6: Northpoint Murraylands Handicap - 1400m

13 January 2024 - 3:35PM

| Section                | Overall                  | L1200                    | L1000                    | L800                     | L600                     | L400                     | L200                     |
|------------------------|--------------------------|--------------------------|--------------------------|--------------------------|--------------------------|--------------------------|--------------------------|
| Section Times          | 1:24.77 [8]<br>(0:14.54) | 1:10.23 [4]<br>(0:10.70) | 0:59.53 [4]<br>(0:11.21) | 0:48.32 [3]<br>(0:11.66) | 0:36.66 [3]<br>(0:11.72) | 0:24.94 [4]<br>(0:11.94) | 0:13.00 [7]<br>(0:13.00) |
| Average Speed [km/h]   | 49.6                     | 67.5                     | 65.1                     | 62.9                     | 62.3                     | 60.3                     | 55.4                     |
| Top Speed [km/h]       | 67.4                     | 68.9                     | 67.3                     | 64.1                     | 63.2                     | 63.2                     | 58.0                     |
| Avg. Dist. to Rail [m] | 7.3                      | 2.8                      | 2.5                      | 4.0                      | 3.7                      | 6.4                      | 8.0                      |
| Avg. Stride Freq. [Hz] | 2.5                      | 2.6                      | 2.5                      | 2.5                      | 2.5                      | 2.5                      | 2.4                      |
| Avg. Stride Length [m] | 6.1                      | 7.1                      | 7.1                      | 7.0                      | 6.9                      | 6.7                      | 6.5                      |

Report Created: Sat 13 January 2024 16:24:50 GMT+11 (Note: Timing is based on positional data)

[] Ranking at each section and finish

-:--- No data available at this section

NA No data available

Horse/Jockey Name
LI'L HANK