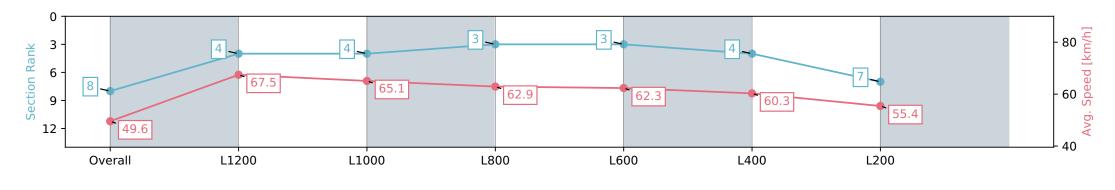

## Thomas Farms RC Murray Bridge SA - Professional

#### Race 6: Northpoint Murraylands Handicap - 1400m

13 January 2024 - 3:35PM

| Section                | Overall                  | L1200                    | L1000                    | L800                     | L600                     | L400                     | L200                     |
|------------------------|--------------------------|--------------------------|--------------------------|--------------------------|--------------------------|--------------------------|--------------------------|
| Section Times          | 1:24.77 [8]<br>(0:14.54) | 1:10.23 [4]<br>(0:10.70) | 0:59.53 [4]<br>(0:11.21) | 0:48.32 [3]<br>(0:11.66) | 0:36.66 [3]<br>(0:11.72) | 0:24.94 [4]<br>(0:11.94) | 0:13.00 [7]<br>(0:13.00) |
| Average Speed [km/h]   | 49.6                     | 67.5                     | 65.1                     | 62.9                     | 62.3                     | 60.3                     | 55.4                     |
| Top Speed [km/h]       | 67.4                     | 68.9                     | 67.3                     | 64.1                     | 63.2                     | 63.2                     | 58.0                     |
| Avg. Dist. to Rail [m] | 7.3                      | 2.8                      | 2.5                      | 4.0                      | 3.7                      | 6.4                      | 8.0                      |
| Avg. Stride Freq. [Hz] | 2.5                      | 2.6                      | 2.5                      | 2.5                      | 2.5                      | 2.5                      | 2.4                      |
| Avg. Stride Length [m] | 6.1                      | 7.1                      | 7.1                      | 7.0                      | 6.9                      | 6.7                      | 6.5                      |

Report Created: Sat 13 January 2024 16:24:50 GMT+11 (Note: Timing is based on positional data)

[] Ranking at each section and finish

-:--- No data available at this section

NA No data available

Horse/Jockey Name
LI'L HANK