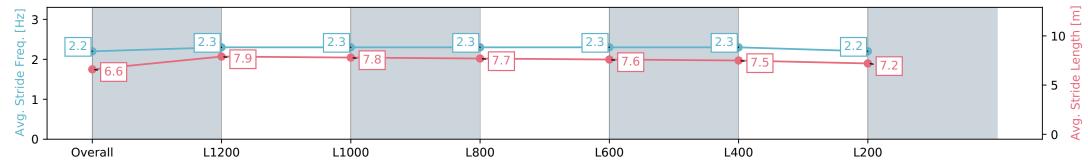

| Section                | Overall                  | L1200                    | L1000                    | L800                     | L600                     | L400                     | L200                     |
|------------------------|--------------------------|--------------------------|--------------------------|--------------------------|--------------------------|--------------------------|--------------------------|
| Section Times          | 1:24.30 [5]<br>(0:14.75) | 1:09.55 [6]<br>(0:10.81) | 0:58.74 [6]<br>(0:11.28) | 0:47.45 [6]<br>(0:11.62) | 0:35.83 [7]<br>(0:11.59) | 0:24.24 [7]<br>(0:11.62) | 0:12.62 [5]<br>(0:12.62) |
| Average Speed [km/h]   | 48.7                     | 66.7                     | 64.2                     | 63.1                     | 62.6                     | 62.1                     | 56.9                     |
| Top Speed [km/h]       | 65.2                     | 67.6                     | 66.0                     | 63.8                     | 63.2                     | 63.8                     | 60.3                     |
| Avg. Dist. to Rail [m] | 0.7                      | 0.5                      | 1.5                      | 3.5                      | 2.2                      | 4.0                      | 3.3                      |
| Avg. Stride Freq. [Hz] | 2.2                      | 2.3                      | 2.3                      | 2.3                      | 2.3                      | 2.3                      | 2.2                      |
| Avg. Stride Length [m] | 6.6                      | 7.9                      | 7.8                      | 7.7                      | 7.6                      | 7.5                      | 7.2                      |