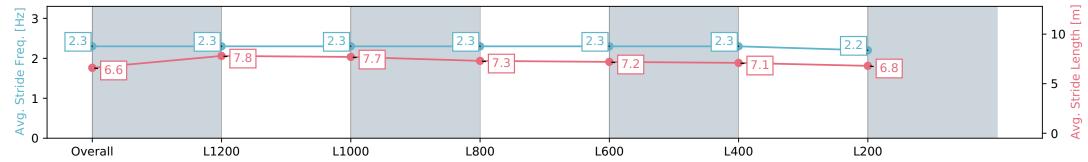

#### Race 6: Northpoint Murraylands Handicap - 1400m

13 January 2024 - 3:35PM

| Section                | Overall                   | L1200                    | L1000                    | L800                     | L600                     | L400                     | L200                      |
|------------------------|---------------------------|--------------------------|--------------------------|--------------------------|--------------------------|--------------------------|---------------------------|
| Section Times          | 1:25.53 [10]<br>(0:14.38) | 1:11.15 [1]<br>(0:10.72) | 1:00.43 [1]<br>(0:11.13) | 0:49.30 [1]<br>(0:11.86) | 0:37.44 [1]<br>(0:11.79) | 0:25.65 [6]<br>(0:12.19) | 0:13.46 [10]<br>(0:13.46) |
| Average Speed [km/h]   | 50.1                      | 67.0                     | 64.0                     | 61.0                     | 61.1                     | 59.0                     | 53.5                      |
| Top Speed [km/h]       | 66.6                      | 68.4                     | 65.5                     | 62.2                     | 62.6                     | 60.4                     | 56.4                      |
| Avg. Dist. to Rail [m] | 1.4                       | 0.7                      | 2.1                      | 1.0                      | 0.8                      | 2.7                      | 2.2                       |
| Avg. Stride Freq. [Hz] | 2.3                       | 2.3                      | 2.3                      | 2.3                      | 2.3                      | 2.3                      | 2.2                       |
| Avg. Stride Length [m] | 6.6                       | 7.8                      | 7.7                      | 7.3                      | 7.2                      | 7.1                      | 6.8                       |