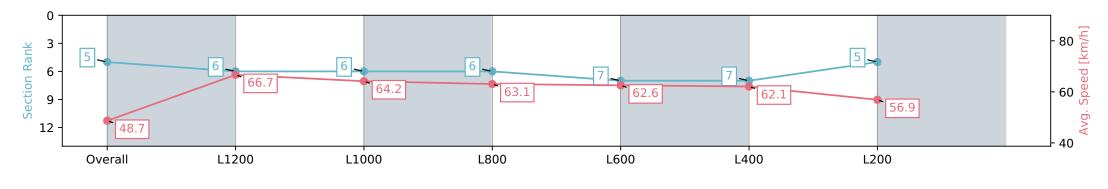

| Section                | Overall                  | L1200                    | L1000                    | L800                     | L600                     | L400                     | L200                     |
|------------------------|--------------------------|--------------------------|--------------------------|--------------------------|--------------------------|--------------------------|--------------------------|
| Section Times          | 1:23.85 [1]<br>(0:14.91) | 1:08.94 [8]<br>(0:10.86) | 0:58.08 [8]<br>(0:11.13) | 0:46.95 [7]<br>(0:11.47) | 0:35.48 [6]<br>(0:11.37) | 0:24.11 [2]<br>(0:11.57) | 0:12.53 [1]<br>(0:12.53) |
| Average Speed [km/h]   | 48.3                     | 66.4                     | 65.4                     | 64.4                     | 64.5                     | 62.2                     | 57.5                     |
| Top Speed [km/h]       | 66.6                     | 66.9                     | 66.5                     | 65.1                     | 65.2                     | 65.2                     | 60.0                     |
| Avg. Dist. to Rail [m] | 7.4                      | 2.5                      | 2.2                      | 5.3                      | 4.7                      | 7.3                      | 6.0                      |
| Avg. Stride Freq. [Hz] | 2.4                      | 2.5                      | 2.5                      | 2.5                      | 2.4                      | 2.5                      | 2.4                      |
| Avg. Stride Length [m] | 6.1                      | 7.3                      | 7.4                      | 7.2                      | 7.3                      | 7.1                      | 6.8                      |