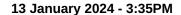

Background shading for fastest section

Horse/Jockey Name EXALTED DAME
Finish Rank 1
Fastest Section Time (Section) 0:10.86 (L1200)

66.9 (L1200)

**Finished** 

| Section                | Overall                  | L1200                    | L1000                    | L800                     | L600                     | L400                     | L200                     |
|------------------------|--------------------------|--------------------------|--------------------------|--------------------------|--------------------------|--------------------------|--------------------------|
| Section Times          | 1:23.85 [1]<br>(0:14.91) | 1:08.94 [8]<br>(0:10.86) | 0:58.08 [8]<br>(0:11.13) | 0:46.95 [7]<br>(0:11.47) | 0:35.48 [6]<br>(0:11.37) | 0:24.11 [2]<br>(0:11.57) | 0:12.53 [1]<br>(0:12.53) |
| Average Speed [km/h]   | 48.3                     | 66.4                     | 65.4                     | 64.4                     | 64.5                     | 62.2                     | 57.5                     |
| Top Speed [km/h]       | 66.6                     | 66.9                     | 66.5                     | 65.1                     | 65.2                     | 65.2                     | 60.0                     |
| Avg. Dist. to Rail [m] | 7.4                      | 2.5                      | 2.2                      | 5.3                      | 4.7                      | 7.3                      | 6.0                      |
| Avg. Stride Freq. [Hz] | 2.4                      | 2.5                      | 2.5                      | 2.5                      | 2.4                      | 2.5                      | 2.4                      |
| Avg. Stride Length [m] | 6.1                      | 7.3                      | 7.4                      | 7.2                      | 7.3                      | 7.1                      | 6.8                      |