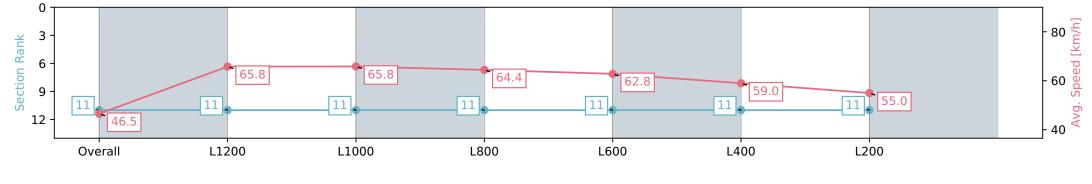

## Thomas Farms RC Murray Bridge SA - Professional

Race 6: Northpoint Murraylands Handicap - 1400m

13 January 2024 - 3:35PM

| Section                | Overall                   | L1200                     | L1000                     | L800                      | L600                      | L400                      | L200                      |
|------------------------|---------------------------|---------------------------|---------------------------|---------------------------|---------------------------|---------------------------|---------------------------|
| Section Times          | 1:25.92 [11]<br>(0:15.46) | 1:10.46 [11]<br>(0:10.96) | 0:59.50 [11]<br>(0:11.03) | 0:48.47 [11]<br>(0:11.46) | 0:37.01 [11]<br>(0:11.67) | 0:25.34 [11]<br>(0:12.24) | 0:13.10 [11]<br>(0:13.10) |
| Average Speed [km/h]   | 46.5                      | 65.8                      | 65.8                      | 64.4                      | 62.8                      | 59.0                      | 55.0                      |
| Top Speed [km/h]       | 64.4                      | 67.0                      | 66.9                      | 64.8                      | 64.8                      | 61.6                      | 57.2                      |
| Avg. Dist. to Rail [m] | 3.7                       | 2.1                       | 1.7                       | 4.8                       | 5.1                       | 7.7                       | 8.2                       |
| Avg. Stride Freq. [Hz] | 2.1                       | 2.4                       | 2.4                       | 2.4                       | 2.4                       | 2.3                       | 2.2                       |
| Avg. Stride Length [m] | 6.5                       | 7.7                       | 7.6                       | 7.6                       | 7.3                       | 7.1                       | 6.8                       |