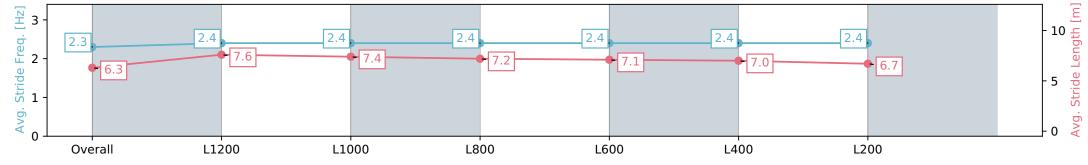

| Section                | Overall                  | L1200                    | L1000                    | L800                     | L600                     | L400                     | L200                     |
|------------------------|--------------------------|--------------------------|--------------------------|--------------------------|--------------------------|--------------------------|--------------------------|
| Section Times          | 1:23.85 [1]<br>(0:14.91) | 1:08.94 [8]<br>(0:10.86) | 0:58.08 [8]<br>(0:11.13) | 0:46.95 [7]<br>(0:11.47) | 0:35.48 [6]<br>(0:11.37) | 0:24.11 [2]<br>(0:11.57) | 0:12.53 [1]<br>(0:12.53) |
| Average Speed [km/h]   | 48.3                     | 66.4                     | 65.4                     | 64.4                     | 64.5                     | 62.2                     | 57.5                     |
| Top Speed [km/h]       | 66.6                     | 66.9                     | 66.5                     | 65.1                     | 65.2                     | 65.2                     | 60.0                     |
| Avg. Dist. to Rail [m] | 7.4                      | 2.5                      | 2.2                      | 5.3                      | 4.7                      | 7.3                      | 6.0                      |
| Avg. Stride Freq. [Hz] | 2.4                      | 2.5                      | 2.5                      | 2.5                      | 2.4                      | 2.5                      | 2.4                      |
| Avg. Stride Length [m] | 6.1                      | 7.3                      | 7.4                      | 7.2                      | 7.3                      | 7.1                      | 6.8                      |