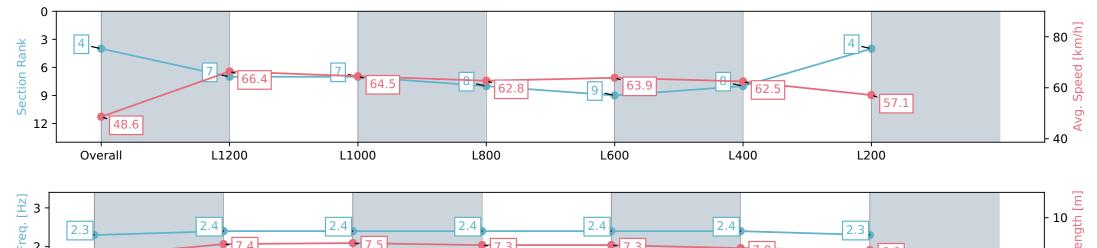

JUST LIKE LISA

Finish Rank

4

Fastest Section Time (Section)

Top Speed [km/h] (Section)

67.4 (L1200)

**Finished** 

## Thomas Farms RC Murray Bridge SA - Professional

Race 6: Northpoint Murraylands Handicap - 1400m

13 January 2024 - 3:35PM

| Section                | Overall                  | L1200                    | L1000                    | L800                     | L600                     | L400                     | L200                     |
|------------------------|--------------------------|--------------------------|--------------------------|--------------------------|--------------------------|--------------------------|--------------------------|
| Section Times          | 1:24.21 [4]<br>(0:14.81) | 1:09.40 [7]<br>(0:10.83) | 0:58.56 [7]<br>(0:11.30) | 0:47.27 [8]<br>(0:11.71) | 0:35.56 [9]<br>(0:11.44) | 0:24.12 [8]<br>(0:11.53) | 0:12.59 [4]<br>(0:12.59) |
| Average Speed [km/h]   | 48.6                     | 66.4                     | 64.5                     | 62.8                     | 63.9                     | 62.5                     | 57.1                     |
| Top Speed [km/h]       | 65.0                     | 67.4                     | 66.4                     | 65.0                     | 65.5                     | 64.2                     | 60.0                     |
| Avg. Dist. to Rail [m] | 1.8                      | 2.2                      | 2.0                      | 3.8                      | 4.3                      | 8.0                      | 8.4                      |
| Avg. Stride Freq. [Hz] | 2.3                      | 2.4                      | 2.4                      | 2.4                      | 2.4                      | 2.4                      | 2.3                      |
| Avg. Stride Length [m] | 6.2                      | 7.4                      | 7.5                      | 7.3                      | 7.3                      | 7.0                      | 6.8                      |