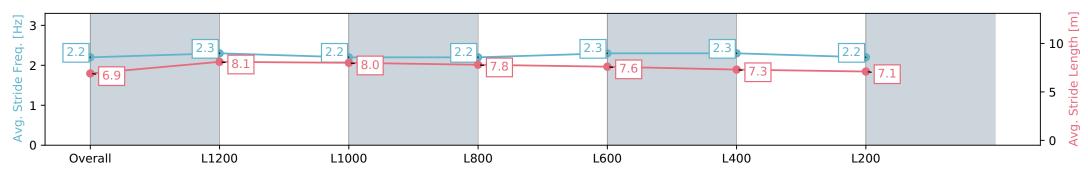

#### Race 6: Northpoint Murraylands Handicap - 1400m

13 January 2024 - 3:35PM

Track Rating: Good 4, Weather: Fine, Rail Position: +5m 1000m-W/ Post; +2m 1200m Chute, True Remainder

| Section                | Overall                  | L1200                    | L1000                    | L800                     | L600                     | L400                     | L200                     |
|------------------------|--------------------------|--------------------------|--------------------------|--------------------------|--------------------------|--------------------------|--------------------------|
| Section Times          | 1:24.07 [3]<br>(0:14.43) | 1:09.64 [2]<br>(0:10.81) | 0:58.83 [3]<br>(0:11.18) | 0:47.65 [2]<br>(0:11.69) | 0:35.96 [2]<br>(0:11.57) | 0:24.38 [1]<br>(0:11.78) | 0:12.60 [3]<br>(0:12.60) |
| Average Speed [km/h]   | 49.9                     | 66.6                     | 64.6                     | 62.0                     | 62.6                     | 61.2                     | 57.0                     |
| Top Speed [km/h]       | 66.7                     | 67.6                     | 66.1                     | 63.9                     | 63.3                     | 62.8                     | 59.7                     |
| Avg. Dist. to Rail [m] | 5.0                      | 2.1                      | 0.7                      | 1.6                      | 1.5                      | 4.6                      | 6.1                      |
| Avg. Stride Freq. [Hz] | 2.2                      | 2.3                      | 2.3                      | 2.3                      | 2.3                      | 2.3                      | 2.2                      |
| Avg. Stride Length [m] | 6.6                      | 7.8                      | 7.9                      | 7.5                      | 7.5                      | 7.4                      | 7.1                      |