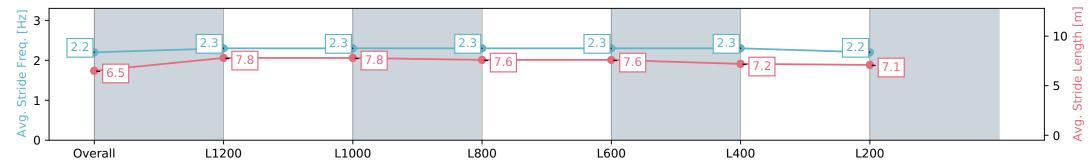

## Thomas Farms RC Murray Bridge SA - Professional

#### Race 6: Northpoint Murraylands Handicap - 1400m

13 January 2024 - 3:35PM

Track Rating: Good 4, Weather: Fine, Rail Position: +5m 1000m-W/ Post; +2m 1200m Chute, True Remainder

| Section                | Overall                  | L1200                    | L1000                    | L800                     | L600                     | L400                     | L200                     |
|------------------------|--------------------------|--------------------------|--------------------------|--------------------------|--------------------------|--------------------------|--------------------------|
| Section Times          | 1:24.07 [3]<br>(0:14.43) | 1:09.64 [2]<br>(0:10.81) | 0:58.83 [3]<br>(0:11.18) | 0:47.65 [2]<br>(0:11.69) | 0:35.96 [2]<br>(0:11.57) | 0:24.38 [1]<br>(0:11.78) | 0:12.60 [3]<br>(0:12.60) |
| Average Speed [km/h]   | 49.9                     | 66.6                     | 64.6                     | 62.0                     | 62.6                     | 61.2                     | 57.0                     |
| Top Speed [km/h]       | 66.7                     | 67.6                     | 66.1                     | 63.9                     | 63.3                     | 62.8                     | 59.7                     |
| Avg. Dist. to Rail [m] | 5.0                      | 2.1                      | 0.7                      | 1.6                      | 1.5                      | 4.6                      | 6.1                      |
| Avg. Stride Freq. [Hz] | 2.2                      | 2.3                      | 2.3                      | 2.3                      | 2.3                      | 2.3                      | 2.2                      |
| Avg. Stride Length [m] | 6.6                      | 7.8                      | 7.9                      | 7.5                      | 7.5                      | 7.4                      | 7.1                      |

Report Created: Sat 13 January 2024 16:24:36 GMT+11 (Note: Timing is based on positional data)

[] Ranking at each section and finish

-:--- No data available at this section

NA No data available

Horse/Jockey Name