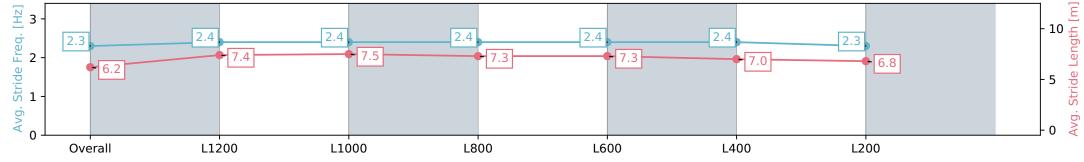

| Section                | Overall                  | L1200                    | L1000                    | L800                     | L600                     | L400                     | L200                     |
|------------------------|--------------------------|--------------------------|--------------------------|--------------------------|--------------------------|--------------------------|--------------------------|
| Section Times          | 1:23.85 [1]<br>(0:14.91) | 1:08.94 [8]<br>(0:10.86) | 0:58.08 [8]<br>(0:11.13) | 0:46.95 [7]<br>(0:11.47) | 0:35.48 [6]<br>(0:11.37) | 0:24.11 [2]<br>(0:11.57) | 0:12.53 [1]<br>(0:12.53) |
| Average Speed [km/h]   | 48.3                     | 66.4                     | 65.4                     | 64.4                     | 64.5                     | 62.2                     | 57.5                     |
| Top Speed [km/h]       | 66.6                     | 66.9                     | 66.5                     | 65.1                     | 65.2                     | 65.2                     | 60.0                     |
| Avg. Dist. to Rail [m] | 7.4                      | 2.5                      | 2.2                      | 5.3                      | 4.7                      | 7.3                      | 6.0                      |
| Avg. Stride Freq. [Hz] | 2.4                      | 2.5                      | 2.5                      | 2.5                      | 2.4                      | 2.5                      | 2.4                      |
| Avg. Stride Length [m] | 6.1                      | 7.3                      | 7.4                      | 7.2                      | 7.3                      | 7.1                      | 6.8                      |