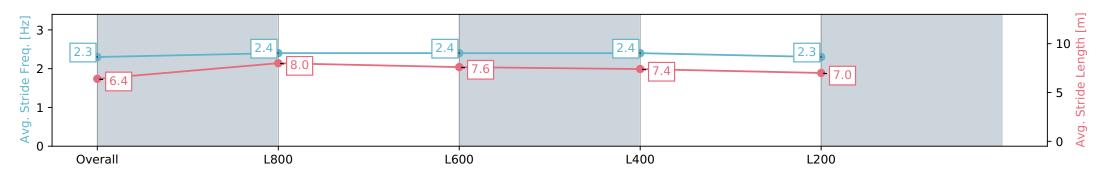

### Race 3: Spry Civil Construction Handicap - 1000m

13 January 2024 - 1:42PM

| Section                | Overall                  | L1000                    | L800                     | L600                     | L400                     |
|------------------------|--------------------------|--------------------------|--------------------------|--------------------------|--------------------------|
| Section Times          | 0:58.87 [8]<br>(0:14.38) | 0:44.49 [8]<br>(0:10.64) | 0:33.85 [8]<br>(0:10.95) | 0:22.90 [8]<br>(0:11.02) | 0:11.88 [8]<br>(0:11.88) |
| Average Speed [km/h]   | 50.1                     | 68.4                     | 66.6                     | 65.3                     | 60.6                     |
| Top Speed [km/h]       | 67.2                     | 69.5                     | 69.3                     | 68.4                     | 62.7                     |
| Avg. Dist. to Rail [m] | 1.4                      | 2.8                      | 3.6                      | 7.8                      | 9.3                      |
| Avg. Stride Freq. [Hz] | 2.2                      | 2.4                      | 2.4                      | 2.4                      | 2.3                      |
| Avg. Stride Length [m] | 6.3                      | 7.8                      | 7.6                      | 7.5                      | 7.4                      |