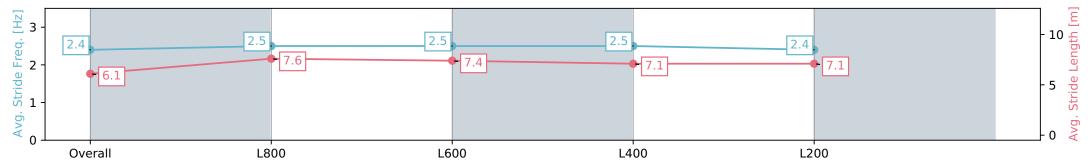

## Thomas Farms RC Murray Bridge SA - Professional

### Race 3: Spry Civil Construction Handicap - 1000m

13 January 2024 - 1:42PM

| Section                | Overall                  | L1000                    | L800                     | L600                     | L400                     |
|------------------------|--------------------------|--------------------------|--------------------------|--------------------------|--------------------------|
| Section Times          | 0:58.54 [2]<br>(0:13.96) | 0:44.57 [3]<br>(0:10.73) | 0:33.85 [3]<br>(0:10.95) | 0:22.90 [2]<br>(0:11.01) | 0:11.89 [3]<br>(0:11.89) |
| Average Speed [km/h]   | 51.7                     | 68.2                     | 66.9                     | 65.4                     | 60.6                     |
| Top Speed [km/h]       | 69.0                     | 69.5                     | 67.4                     | 67.5                     | 64.2                     |
| Avg. Dist. to Rail [m] | 4.6                      | 4.2                      | 4.1                      | 5.5                      | 5.8                      |
| Avg. Stride Freq. [Hz] | 2.4                      | 2.5                      | 2.5                      | 2.5                      | 2.4                      |
| Avg. Stride Length [m] | 6.1                      | 7.6                      | 7.4                      | 7.1                      | 7.1                      |

Report Created: Sat 13 January 2024 14:24:56 GMT+11 (Note: Timing is based on positional data)

[] Ranking at each section and finish

-:--- No data available at this section