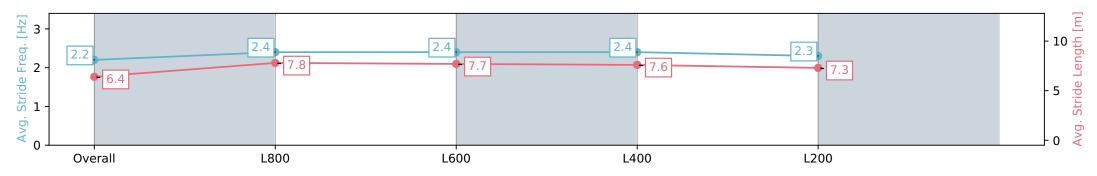

### Race 3: Spry Civil Construction Handicap - 1000m

13 January 2024 - 1:42PM

| Section                | Overall                  | L1000                    | L800                     | L600                     | L400                     |
|------------------------|--------------------------|--------------------------|--------------------------|--------------------------|--------------------------|
| Section Times          | 0:58.97 [9]<br>(0:14.44) | 0:44.53 [9]<br>(0:10.77) | 0:33.76 [9]<br>(0:10.82) | 0:22.94 [9]<br>(0:10.96) | 0:11.98 [9]<br>(0:11.98) |
| Average Speed [km/h]   | 49.9                     | 67.6                     | 67.3                     | 65.6                     | 60.1                     |
| Top Speed [km/h]       | 66.8                     | 68.3                     | 67.9                     | 67.3                     | 63.5                     |
| Avg. Dist. to Rail [m] | 1.4                      | 2.9                      | 2.2                      | 4.4                      | 6.3                      |
| Avg. Stride Freq. [Hz] | 2.2                      | 2.4                      | 2.4                      | 2.4                      | 2.3                      |
| Avg. Stride Length [m] | 6.4                      | 7.8                      | 7.7                      | 7.6                      | 7.3                      |