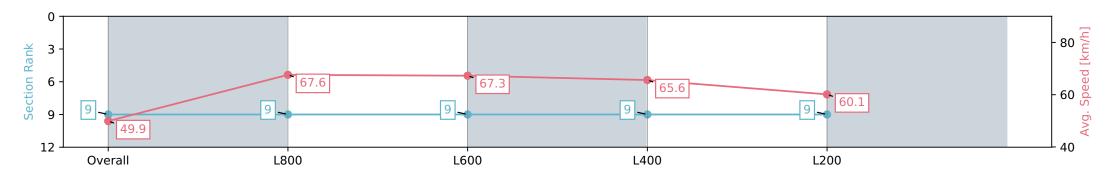

### Race 3: Spry Civil Construction Handicap - 1000m

13 January 2024 - 1:42PM

| Section                | Overall                  | L1000                    | L800                     | L600                     | L400                     |
|------------------------|--------------------------|--------------------------|--------------------------|--------------------------|--------------------------|
| Section Times          | 0:58.97 [9]<br>(0:14.44) | 0:44.53 [9]<br>(0:10.77) | 0:33.76 [9]<br>(0:10.82) | 0:22.94 [9]<br>(0:10.96) | 0:11.98 [9]<br>(0:11.98) |
| Average Speed [km/h]   | 49.9                     | 67.6                     | 67.3                     | 65.6                     | 60.1                     |
| Top Speed [km/h]       | 66.8                     | 68.3                     | 67.9                     | 67.3                     | 63.5                     |
| Avg. Dist. to Rail [m] | 1.4                      | 2.9                      | 2.2                      | 4.4                      | 6.3                      |
| Avg. Stride Freq. [Hz] | 2.2                      | 2.4                      | 2.4                      | 2.4                      | 2.3                      |
| Avg. Stride Length [m] | 6.4                      | 7.8                      | 7.7                      | 7.6                      | 7.3                      |