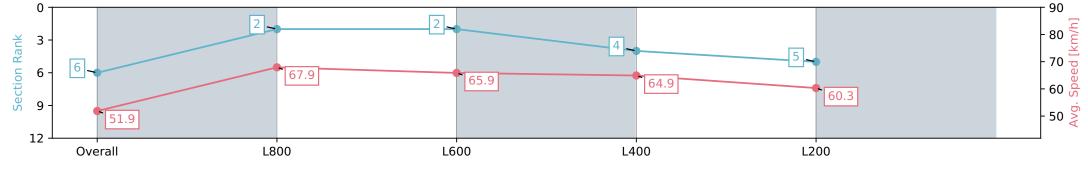

# Horse/Jockey Name SHAQUERO Finish Rank 6 Fastest Section Time (Section) Top Speed [km/h] (Section) Race State SHAQUERO 6 6 6 6 6 Finished

## Thomas Farms RC Murray Bridge SA - Professional

### Race 3: Spry Civil Construction Handicap - 1000m

13 January 2024 - 1:42PM

| Section                | Overall                  | L1000                    | L800                     | L600                     | L400                     |
|------------------------|--------------------------|--------------------------|--------------------------|--------------------------|--------------------------|
| Section Times          | 0:58.75 [6]<br>(0:13.89) | 0:44.86 [2]<br>(0:10.73) | 0:34.13 [2]<br>(0:11.10) | 0:23.03 [4]<br>(0:11.09) | 0:11.94 [5]<br>(0:11.94) |
| Average Speed [km/h]   | 51.9                     | 67.9                     | 65.9                     | 64.9                     | 60.3                     |
| Top Speed [km/h]       | 68.7                     | 68.8                     | 67.8                     | 67.7                     | 62.8                     |
| Avg. Dist. to Rail [m] | 4.2                      | 3.5                      | 3.7                      | 4.3                      | 5.4                      |
| Avg. Stride Freq. [Hz] | 2.4                      | 2.5                      | 2.5                      | 2.5                      | 2.4                      |
| Avg. Stride Length [m] | 6.1                      | 7.6                      | 7.1                      | 7.1                      | 7.0                      |

Report Created: Sat 13 January 2024 14:25:05 GMT+11 (Note: Timing is based on positional data)

[] Ranking at each section and finish

-:--- No data available at this section