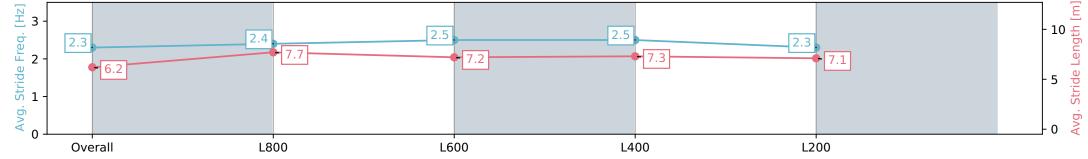

### Race 3: Spry Civil Construction Handicap - 1000m

13 January 2024 - 1:42PM

| Section                | Overall                  | L1000                    | L800                     | L600                     | L400                     |
|------------------------|--------------------------|--------------------------|--------------------------|--------------------------|--------------------------|
| Section Times          | 0:58.67 [3]<br>(0:14.12) | 0:44.55 [6]<br>(0:10.71) | 0:33.84 [6]<br>(0:10.92) | 0:22.92 [5]<br>(0:10.95) | 0:11.97 [4]<br>(0:11.97) |
| Average Speed [km/h]   | 51.0                     | 68.5                     | 68.0                     | 65.6                     | 60.2                     |
| Top Speed [km/h]       | 67.5                     | 68.7                     | 68.9                     | 67.6                     | 63.4                     |
| Avg. Dist. to Rail [m] | 2.1                      | 4.9                      | 7.1                      | 6.9                      | 7.6                      |
| Avg. Stride Freq. [Hz] | 2.3                      | 2.4                      | 2.5                      | 2.5                      | 2.3                      |
| Avg. Stride Length [m] | 6.2                      | 7.7                      | 7.2                      | 7.3                      | 7.1                      |