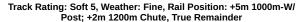

# Horse/Jockey Name PICARGO Finish Rank 5 Fastest Section Time (Section) 0:10.71 (L800) Top Speed [km/h] (Section) 68.3 (L800) Race State Finished

## Thomas Farms RC Murray Bridge SA - Professional

### Race 3: Spry Civil Construction Handicap - 1000m

13 January 2024 - 1:42PM

| Section                | Overall                  | L1000                    | L800                     | L600                     | L400                     |
|------------------------|--------------------------|--------------------------|--------------------------|--------------------------|--------------------------|
| Section Times          | 0:58.74 [5]<br>(0:14.09) | 0:44.65 [5]<br>(0:10.71) | 0:33.94 [4]<br>(0:10.89) | 0:23.05 [3]<br>(0:11.12) | 0:11.93 [6]<br>(0:11.93) |
| Average Speed [km/h]   | 51.0                     | 67.6                     | 66.8                     | 64.7                     | 60.4                     |
| Top Speed [km/h]       | 67.6                     | 68.3                     | 68.2                     | 66.8                     | 63.3                     |
| Avg. Dist. to Rail [m] | 1.5                      | 1.9                      | 2.1                      | 3.0                      | 3.3                      |
| Avg. Stride Freq. [Hz] | 2.2                      | 2.4                      | 2.4                      | 2.4                      | 2.4                      |
| Avg. Stride Length [m] | 6.4                      | 7.6                      | 7.7                      | 7.5                      | 7.1                      |