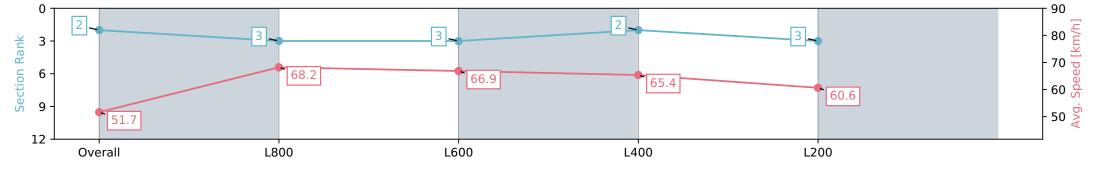

## Thomas Farms RC Murray Bridge SA - Professional

### Race 3: Spry Civil Construction Handicap - 1000m

13 January 2024 - 1:42PM

| Section                | Overall                  | L1000                    | L800                     | L600                     | L400                     |
|------------------------|--------------------------|--------------------------|--------------------------|--------------------------|--------------------------|
| Section Times          | 0:58.54 [2]<br>(0:13.96) | 0:44.57 [3]<br>(0:10.73) | 0:33.85 [3]<br>(0:10.95) | 0:22.90 [2]<br>(0:11.01) | 0:11.89 [3]<br>(0:11.89) |
| Average Speed [km/h]   | 51.7                     | 68.2                     | 66.9                     | 65.4                     | 60.6                     |
| Top Speed [km/h]       | 69.0                     | 69.5                     | 67.4                     | 67.5                     | 64.2                     |
| Avg. Dist. to Rail [m] | 4.6                      | 4.2                      | 4.1                      | 5.5                      | 5.8                      |
| Avg. Stride Freq. [Hz] | 2.4                      | 2.5                      | 2.5                      | 2.5                      | 2.4                      |
| Avg. Stride Length [m] | 6.1                      | 7.6                      | 7.4                      | 7.1                      | 7.1                      |

Report Created: Sat 13 January 2024 14:24:56 GMT+11 (Note: Timing is based on positional data)

[] Ranking at each section and finish

-:--- No data available at this section