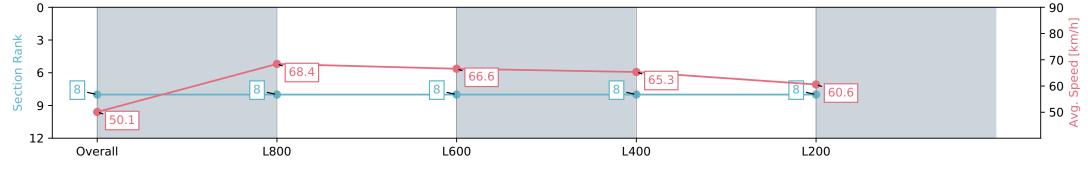

### Race 3: Spry Civil Construction Handicap - 1000m

13 January 2024 - 1:42PM

| Section                | Overall                  | L1000                    | L800                     | L600                     | L400                     |
|------------------------|--------------------------|--------------------------|--------------------------|--------------------------|--------------------------|
| Section Times          | 0:58.37 [1]<br>(0:14.25) | 0:44.12 [7]<br>(0:10.68) | 0:33.44 [7]<br>(0:10.86) | 0:22.57 [6]<br>(0:10.81) | 0:11.77 [2]<br>(0:11.77) |
| Average Speed [km/h]   | 50.6                     | 68.5                     | 67.9                     | 66.6                     | 61.1                     |
| Top Speed [km/h]       | 67.9                     | 70.0                     | 69.1                     | 68.0                     | 63.9                     |
| Avg. Dist. to Rail [m] | 4.3                      | 4.8                      | 6.1                      | 7.8                      | 6.9                      |
| Avg. Stride Freq. [Hz] | 2.2                      | 2.4                      | 2.4                      | 2.4                      | 2.3                      |
| Avg. Stride Length [m] | 6.4                      | 7.9                      | 7.8                      | 7.7                      | 7.4                      |