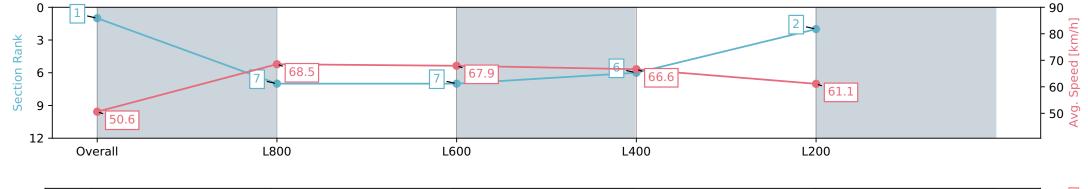

### Race 3: Spry Civil Construction Handicap - 1000m

13 January 2024 - 1:42PM

| Section                | Overall                  | L1000                    | L800                     | L600                     | L400                     |
|------------------------|--------------------------|--------------------------|--------------------------|--------------------------|--------------------------|
| Section Times          | 0:58.37 [1]<br>(0:14.25) | 0:44.12 [7]<br>(0:10.68) | 0:33.44 [7]<br>(0:10.86) | 0:22.57 [6]<br>(0:10.81) | 0:11.77 [2]<br>(0:11.77) |
| Average Speed [km/h]   | 50.6                     | 68.5                     | 67.9                     | 66.6                     | 61.1                     |
| Top Speed [km/h]       | 67.9                     | 70.0                     | 69.1                     | 68.0                     | 63.9                     |
| Avg. Dist. to Rail [m] | 4.3                      | 4.8                      | 6.1                      | 7.8                      | 6.9                      |
| Avg. Stride Freq. [Hz] | 2.2                      | 2.4                      | 2.4                      | 2.4                      | 2.3                      |
| Avg. Stride Length [m] | 6.4                      | 7.9                      | 7.8                      | 7.7                      | 7.4                      |