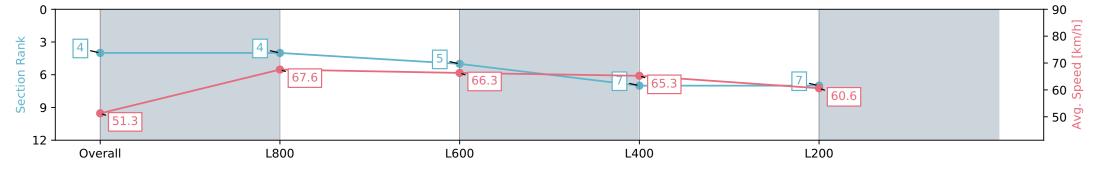

# Horse/Jockey Name MAGIC MAX Finish Rank 4 Fastest Section Time (Section) 0:10.79 (L800) Top Speed [km/h] (Section) 68.2 (L800) Race State Finished

### Race 3: Spry Civil Construction Handicap - 1000m

13 January 2024 - 1:42PM

| Section                | Overall                  | L1000                    | L800                     | L600                     | L400                     |
|------------------------|--------------------------|--------------------------|--------------------------|--------------------------|--------------------------|
| Section Times          | 0:58.74 [4]<br>(0:14.03) | 0:44.71 [4]<br>(0:10.79) | 0:33.92 [5]<br>(0:11.00) | 0:22.92 [7]<br>(0:11.04) | 0:11.88 [7]<br>(0:11.88) |
| Average Speed [km/h]   | 51.3                     | 67.6                     | 66.3                     | 65.3                     | 60.6                     |
| Top Speed [km/h]       | 67.4                     | 68.2                     | 67.3                     | 67.1                     | 63.0                     |
| Avg. Dist. to Rail [m] | 1.0                      | 3.1                      | 3.7                      | 8.4                      | 8.9                      |
| Avg. Stride Freq. [Hz] | 2.4                      | 2.5                      | 2.5                      | 2.6                      | 2.5                      |
| Avg. Stride Length [m] | 6.0                      | 7.4                      | 7.3                      | 7.1                      | 6.7                      |