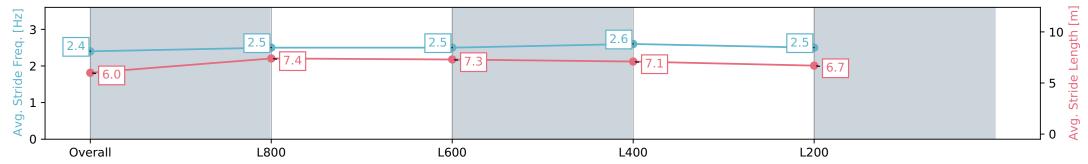

### Race 3: Spry Civil Construction Handicap - 1000m

13 January 2024 - 1:42PM

| Section                | Overall                  | L1000                    | L800                     | L600                     | L400                     |
|------------------------|--------------------------|--------------------------|--------------------------|--------------------------|--------------------------|
| Section Times          | 0:58.74 [4]<br>(0:14.03) | 0:44.71 [4]<br>(0:10.79) | 0:33.92 [5]<br>(0:11.00) | 0:22.92 [7]<br>(0:11.04) | 0:11.88 [7]<br>(0:11.88) |
| Average Speed [km/h]   | 51.3                     | 67.6                     | 66.3                     | 65.3                     | 60.6                     |
| Top Speed [km/h]       | 67.4                     | 68.2                     | 67.3                     | 67.1                     | 63.0                     |
| Avg. Dist. to Rail [m] | 1.0                      | 3.1                      | 3.7                      | 8.4                      | 8.9                      |
| Avg. Stride Freq. [Hz] | 2.4                      | 2.5                      | 2.5                      | 2.6                      | 2.5                      |
| Avg. Stride Length [m] | 6.0                      | 7.4                      | 7.3                      | 7.1                      | 6.7                      |