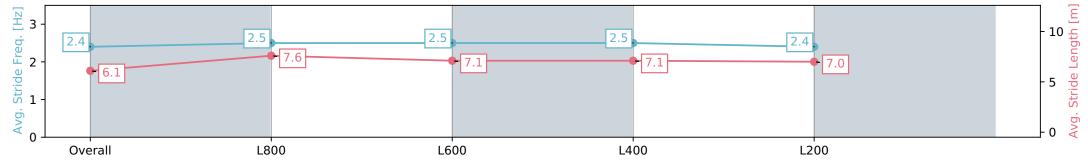

# Horse/Jockey Name SHAQUERO Finish Rank 6 Fastest Section Time (Section) Top Speed [km/h] (Section) Race State SHAQUERO 6 6 6 6 6 Finished

## Thomas Farms RC Murray Bridge SA - Professional

### Race 3: Spry Civil Construction Handicap - 1000m

13 January 2024 - 1:42PM

| Section                | Overall                  | L1000                    | L800                     | L600                     | L400                     |
|------------------------|--------------------------|--------------------------|--------------------------|--------------------------|--------------------------|
| Section Times          | 0:58.75 [6]<br>(0:13.89) | 0:44.86 [2]<br>(0:10.73) | 0:34.13 [2]<br>(0:11.10) | 0:23.03 [4]<br>(0:11.09) | 0:11.94 [5]<br>(0:11.94) |
| Average Speed [km/h]   | 51.9                     | 67.9                     | 65.9                     | 64.9                     | 60.3                     |
| Top Speed [km/h]       | 68.7                     | 68.8                     | 67.8                     | 67.7                     | 62.8                     |
| Avg. Dist. to Rail [m] | 4.2                      | 3.5                      | 3.7                      | 4.3                      | 5.4                      |
| Avg. Stride Freq. [Hz] | 2.4                      | 2.5                      | 2.5                      | 2.5                      | 2.4                      |
| Avg. Stride Length [m] | 6.1                      | 7.6                      | 7.1                      | 7.1                      | 7.0                      |

Report Created: Sat 13 January 2024 14:25:05 GMT+11 (Note: Timing is based on positional data)

[] Ranking at each section and finish

-:--- No data available at this section