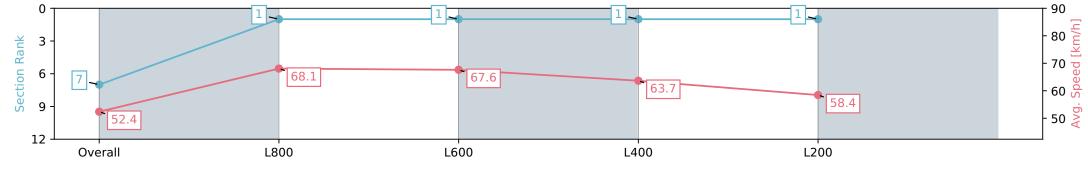

# Horse/Jockey Name ROYAL TYKE Finish Rank 7 Fastest Section Time (Section) 0:10.66 (L800) Top Speed [km/h] (Section) 69.2 (L800) Race State Finished

## Thomas Farms RC Murray Bridge SA - Professional

### Race 3: Spry Civil Construction Handicap - 1000m

13 January 2024 - 1:42PM

| Section                | Overall                  | L1000                    | L800                     | L600                     | L400                     |
|------------------------|--------------------------|--------------------------|--------------------------|--------------------------|--------------------------|
| Section Times          | 0:58.78 [7]<br>(0:13.77) | 0:45.01 [1]<br>(0:10.66) | 0:34.35 [1]<br>(0:10.72) | 0:23.63 [1]<br>(0:11.32) | 0:12.31 [1]<br>(0:12.31) |
| Average Speed [km/h]   | 52.4                     | 68.1                     | 67.6                     | 63.7                     | 58.4                     |
| Top Speed [km/h]       | 68.0                     | 69.2                     | 68.9                     | 65.6                     | 61.7                     |
| Avg. Dist. to Rail [m] | 2.1                      | 1.8                      | 1.9                      | 2.6                      | 2.5                      |
| Avg. Stride Freq. [Hz] | 2.3                      | 2.4                      | 2.4                      | 2.4                      | 2.3                      |
| Avg. Stride Length [m] | 6.4                      | 8.0                      | 7.6                      | 7.4                      | 7.0                      |
|                        |                          |                          |                          |                          |                          |

Report Created: Sat 13 January 2024 14:25:07 GMT+11 (Note: Timing is based on positional data)

[] Ranking at each section and finish

-:--.- No data available at this section