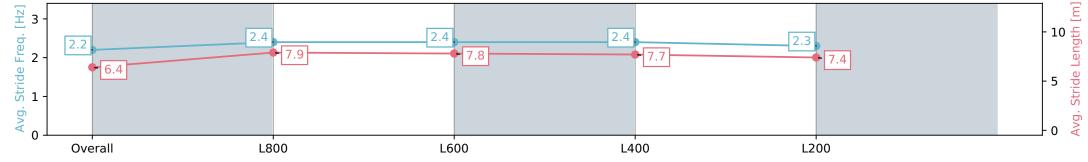

### Race 3: Spry Civil Construction Handicap - 1000m

13 January 2024 - 1:42PM

| Section                | Overall                  | L1000                    | L800                     | L600                     | L400                     |
|------------------------|--------------------------|--------------------------|--------------------------|--------------------------|--------------------------|
| Section Times          | 0:58.37 [1]<br>(0:14.25) | 0:44.12 [7]<br>(0:10.68) | 0:33.44 [7]<br>(0:10.86) | 0:22.57 [6]<br>(0:10.81) | 0:11.77 [2]<br>(0:11.77) |
| Average Speed [km/h]   | 50.6                     | 68.5                     | 67.9                     | 66.6                     | 61.1                     |
| Top Speed [km/h]       | 67.9                     | 70.0                     | 69.1                     | 68.0                     | 63.9                     |
| Avg. Dist. to Rail [m] | 4.3                      | 4.8                      | 6.1                      | 7.8                      | 6.9                      |
| Avg. Stride Freq. [Hz] | 2.2                      | 2.4                      | 2.4                      | 2.4                      | 2.3                      |
| Avg. Stride Length [m] | 6.4                      | 7.9                      | 7.8                      | 7.7                      | 7.4                      |