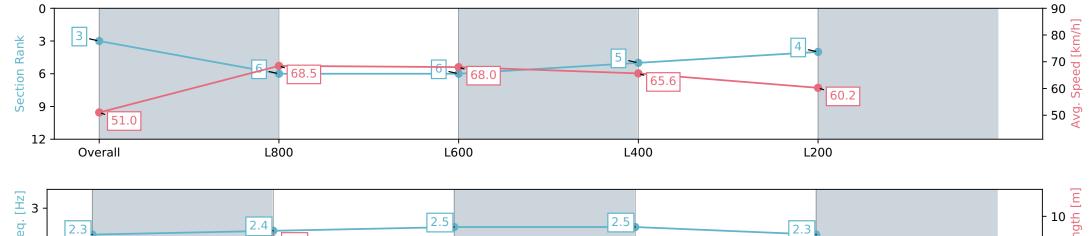

# Horse/Jockey Name PEGASI Finish Rank 3 Fastest Section Time (Section) 0:10.71 (L800) Top Speed [km/h] (Section) 68.9 (L600) Race State Finished

### Race 3: Spry Civil Construction Handicap - 1000m

13 January 2024 - 1:42PM

| Section                | Overall                  | L1000                    | L800                     | L600                     | L400                     |
|------------------------|--------------------------|--------------------------|--------------------------|--------------------------|--------------------------|
| Section Times          | 0:58.67 [3]<br>(0:14.12) | 0:44.55 [6]<br>(0:10.71) | 0:33.84 [6]<br>(0:10.92) | 0:22.92 [5]<br>(0:10.95) | 0:11.97 [4]<br>(0:11.97) |
| Average Speed [km/h]   | 51.0                     | 68.5                     | 68.0                     | 65.6                     | 60.2                     |
| Top Speed [km/h]       | 67.5                     | 68.7                     | 68.9                     | 67.6                     | 63.4                     |
| Avg. Dist. to Rail [m] | 2.1                      | 4.9                      | 7.1                      | 6.9                      | 7.6                      |
| Avg. Stride Freq. [Hz] | 2.3                      | 2.4                      | 2.5                      | 2.5                      | 2.3                      |
| Avg. Stride Length [m] | 6.2                      | 7.7                      | 7.2                      | 7.3                      | 7.1                      |