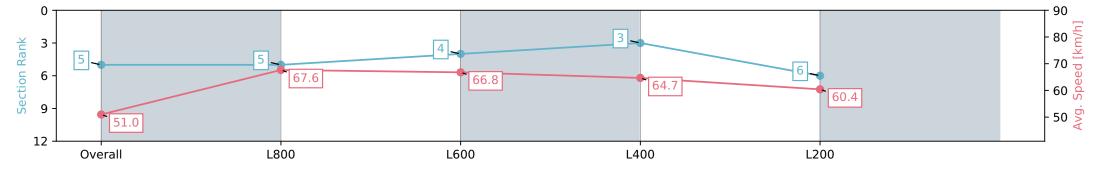

# Horse/Jockey Name PICARGO Finish Rank 5 Fastest Section Time (Section) 0:10.71 (L800) Top Speed [km/h] (Section) 68.3 (L800) Race State Finished

## Thomas Farms RC Murray Bridge SA - Professional

### Race 3: Spry Civil Construction Handicap - 1000m

13 January 2024 - 1:42PM

| Section                | Overall                  | L1000                    | L800                     | L600                     | L400                     |
|------------------------|--------------------------|--------------------------|--------------------------|--------------------------|--------------------------|
| Section Times          | 0:58.74 [5]<br>(0:14.09) | 0:44.65 [5]<br>(0:10.71) | 0:33.94 [4]<br>(0:10.89) | 0:23.05 [3]<br>(0:11.12) | 0:11.93 [6]<br>(0:11.93) |
| Average Speed [km/h]   | 51.0                     | 67.6                     | 66.8                     | 64.7                     | 60.4                     |
| Top Speed [km/h]       | 67.6                     | 68.3                     | 68.2                     | 66.8                     | 63.3                     |
| Avg. Dist. to Rail [m] | 1.5                      | 1.9                      | 2.1                      | 3.0                      | 3.3                      |
| Avg. Stride Freq. [Hz] | 2.2                      | 2.4                      | 2.4                      | 2.4                      | 2.4                      |
| Avg. Stride Length [m] | 6.4                      | 7.6                      | 7.7                      | 7.5                      | 7.1                      |