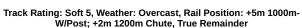

## Race 2: Thomas Farms Three-Year-Old Maiden Plate - 1000m

13 January 2024 - 1:09PM

|                        |                          |                          | _                        | Wir dot, 12m 12ddin driate, 11dd Remaine |                          |
|------------------------|--------------------------|--------------------------|--------------------------|------------------------------------------|--------------------------|
| Section                | Overall                  | L1000                    | L800                     | L600                                     | L400                     |
| Section Times          | 0:58.40 [1]<br>(0:13.81) | 0:44.59 [2]<br>(0:10.54) | 0:34.05 [1]<br>(0:11.05) | 0:23.00 [1]<br>(0:11.12)                 | 0:11.88 [1]<br>(0:11.88) |
| Average Speed [km/h]   | 52.2                     | 68.8                     | 65.9                     | 64.8                                     | 60.7                     |
| Top Speed [km/h]       | 68.4                     | 70.1                     | 67.7                     | 66.9                                     | 62.7                     |
| Avg. Dist. to Rail [m] | 2.2                      | 2.8                      | 3.4                      | 6.1                                      | 5.3                      |
| Avg. Stride Freq. [Hz] | 2.3                      | 2.4                      | 2.3                      | 2.4                                      | 2.3                      |
| Avg. Stride Length [m] | 6.2                      | 8.0                      | 7.8                      | 7.6                                      | 7.3                      |
| 0 1                    | 2                        | 1                        | 1                        | 1                                        | 90                       |