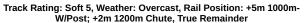

## Race 2: Thomas Farms Three-Year-Old Maiden Plate - 1000m

13 January 2024 - 1:09PM

| Section                | Overall                   | L1000                    | L800                     | L600                     | L400                     |
|------------------------|---------------------------|--------------------------|--------------------------|--------------------------|--------------------------|
| Section Times          | 1:00.33 [12]<br>(0:13.98) | 0:46.35 [4]<br>(0:10.82) | 0:35.53 [7]<br>(0:11.28) | 0:24.25 [7]<br>(0:11.44) | 0:12.81 [8]<br>(0:12.81) |
| Average Speed [km/h]   | 51.6                      | 67.7                     | 65.4                     | 62.9                     | 56.3                     |
| Top Speed [km/h]       | 69.1                      | 70.1                     | 67.0                     | 66.2                     | 60.1                     |
| Avg. Dist. to Rail [m] | 3.6                       | 4.9                      | 5.7                      | 7.0                      | 5.7                      |
| Avg. Stride Freq. [Hz] | 2.5                       | 2.7                      | 2.5                      | 2.5                      | 2.4                      |
| Avg. Stride Length [m] | 5.8                       | 7.0                      | 7.0                      | 6.9                      | 6.6                      |