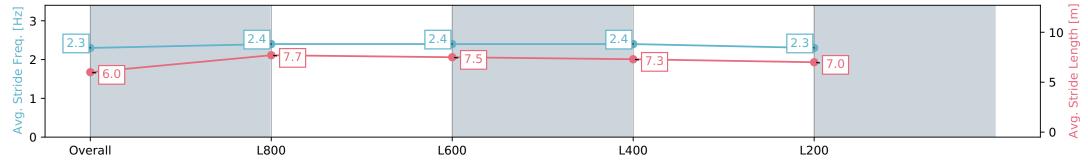

## Race 2: Thomas Farms Three-Year-Old Maiden Plate - 1000m

13 January 2024 - 1:09PM

Track Rating: Soft 5, Weather: Overcast, Rail Position: +5m 1000m-W/Post; +2m 1200m Chute, True Remainder

| Section                | Overall                   | L1000                     | L800                      | L600                      | L400                      |
|------------------------|---------------------------|---------------------------|---------------------------|---------------------------|---------------------------|
| Section Times          | 1:00.30 [11]<br>(0:14.08) | 0:46.22 [10]<br>(0:11.00) | 0:35.22 [12]<br>(0:11.46) | 0:23.76 [13]<br>(0:11.46) | 0:12.30 [13]<br>(0:12.30) |
| Average Speed [km/h]   | 51.3                      | 66.6                      | 64.6                      | 62.8                      | 58.5                      |
| Top Speed [km/h]       | 68.6                      | 69.0                      | 66.8                      | 64.7                      | 61.0                      |
| Avg. Dist. to Rail [m] | 7.1                       | 6.0                       | 6.6                       | 7.8                       | 8.6                       |
| Avg. Stride Freq. [Hz] | 2.3                       | 2.4                       | 2.4                       | 2.4                       | 2.3                       |
| Avg. Stride Length [m] | 6.0                       | 7.7                       | 7.5                       | 7.3                       | 7.0                       |