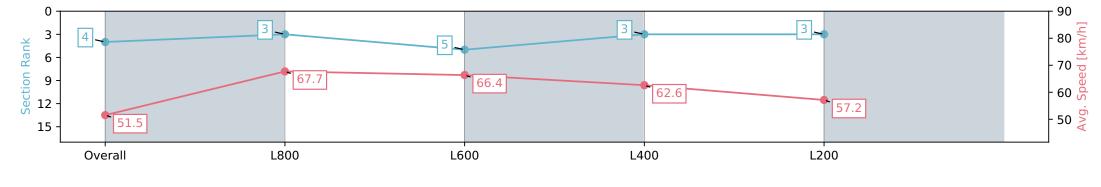

## Race 2: Thomas Farms Three-Year-Old Maiden Plate - 1000m

13 January 2024 - 1:09PM

| Section                | Overall                  | L1000                    | L800                     | L600                     | L400                     |
|------------------------|--------------------------|--------------------------|--------------------------|--------------------------|--------------------------|
| Section Times          | 0:59.74 [4]<br>(0:13.97) | 0:45.77 [3]<br>(0:10.71) | 0:35.06 [5]<br>(0:10.98) | 0:24.08 [3]<br>(0:11.49) | 0:12.59 [3]<br>(0:12.59) |
| Average Speed [km/h]   | 51.5                     | 67.7                     | 66.4                     | 62.6                     | 57.2                     |
| Top Speed [km/h]       | 67.4                     | 68.6                     | 67.4                     | 64.8                     | 60.3                     |
| Avg. Dist. to Rail [m] | 1.9                      | 2.1                      | 2.8                      | 3.4                      | 2.4                      |
| Avg. Stride Freq. [Hz] | 2.5                      | 2.6                      | 2.5                      | 2.4                      | 2.3                      |
| Avg. Stride Length [m] | 5.7                      | 6.9                      | 7.2                      | 7.1                      | 6.8                      |