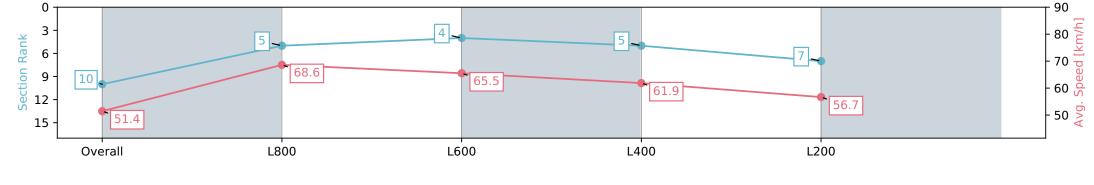

## Race 2: Thomas Farms Three-Year-Old Maiden Plate - 1000m

13 January 2024 - 1:09PM

| Section                | Overall                   | L1000                    | L800                     | L600                     | L400                     |
|------------------------|---------------------------|--------------------------|--------------------------|--------------------------|--------------------------|
| Section Times          | 1:00.15 [10]<br>(0:13.99) | 0:46.16 [5]<br>(0:10.65) | 0:35.51 [4]<br>(0:11.17) | 0:24.34 [5]<br>(0:11.64) | 0:12.70 [7]<br>(0:12.70) |
| Average Speed [km/h]   | 51.4                      | 68.6                     | 65.5                     | 61.9                     | 56.7                     |
| Top Speed [km/h]       | 68.4                      | 69.6                     | 67.5                     | 64.9                     | 60.0                     |
| Avg. Dist. to Rail [m] | 1.1                       | 3.6                      | 4.5                      | 5.9                      | 4.4                      |
| Avg. Stride Freq. [Hz] | 2.3                       | 2.5                      | 2.4                      | 2.4                      | 2.3                      |
| Avg. Stride Length [m] | 6.1                       | 7.6                      | 7.5                      | 7.2                      | 6.9                      |