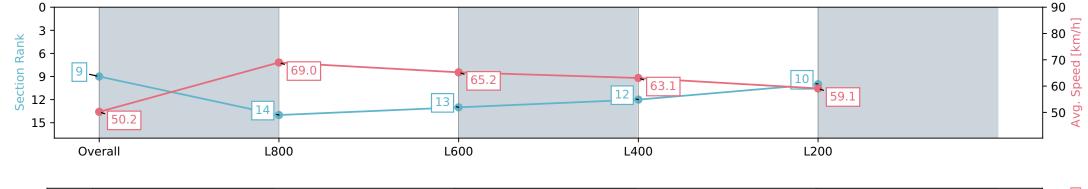

## Race 2: Thomas Farms Three-Year-Old Maiden Plate - 1000m

13 January 2024 - 1:09PM

| Section                | Overall                  | L1000                     | L800                      | L600                      | L400                      |
|------------------------|--------------------------|---------------------------|---------------------------|---------------------------|---------------------------|
| Section Times          | 1:00.09 [9]<br>(0:14.39) | 0:45.70 [14]<br>(0:10.71) | 0:34.99 [13]<br>(0:11.36) | 0:23.63 [12]<br>(0:11.42) | 0:12.21 [10]<br>(0:12.21) |
| Average Speed [km/h]   | 50.2                     | 69.0                      | 65.2                      | 63.1                      | 59.1                      |
| Top Speed [km/h]       | 69.1                     | 71.1                      | 67.1                      | 65.3                      | 62.2                      |
| Avg. Dist. to Rail [m] | 10.1                     | 8.0                       | 7.5                       | 10.4                      | 11.1                      |
| Avg. Stride Freq. [Hz] | 2.2                      | 2.4                       | 2.4                       | 2.4                       | 2.3                       |
| Avg. Stride Length [m] | 6.4                      | 7.9                       | 7.7                       | 7.4                       | 7.1                       |