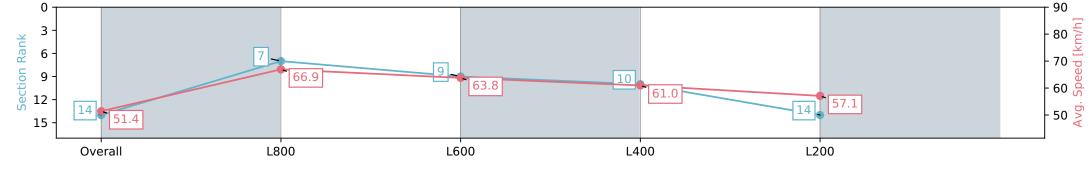

Report Created: Sat 13 January 2024 13:58:33 GMT+11 (Note: Timing is based on positional data)

[] Ranking at each section and finish

-:--- No data available at this section

| Horse/Jockey Name              | BARYNYA        |
|--------------------------------|----------------|
| Finish Rank                    | 14             |
| Fastest Section Time (Section) | 0:10.83 (L800) |
| Top Speed [km/h] (Section)     | 68.2 (L800)    |
| Race State                     | Finished       |

# Race 2: Thomas Farms Three-Year-Old Maiden Plate - 1000m

13 January 2024 - 1:09PM

| Section                | Overall                   | L1000                    | L800                     | L600                      | L400                      |
|------------------------|---------------------------|--------------------------|--------------------------|---------------------------|---------------------------|
| Section Times          | 1:00.62 [14]<br>(0:14.01) | 0:46.61 [7]<br>(0:10.83) | 0:35.78 [9]<br>(0:11.34) | 0:24.44 [10]<br>(0:11.82) | 0:12.62 [14]<br>(0:12.62) |
| Average Speed [km/h]   | 51.4                      | 66.9                     | 63.8                     | 61.0                      | 57.1                      |
| Top Speed [km/h]       | 67.1                      | 68.2                     | 65.5                     | 62.6                      | 59.1                      |
| Avg. Dist. to Rail [m] | 1.3                       | 1.6                      | 1.6                      | 2.5                       | 2.2                       |
| Avg. Stride Freq. [Hz] | 2.3                       | 2.4                      | 2.3                      | 2.3                       | 2.3                       |
| Avg. Stride Length [m] | 6.0                       | 7.7                      | 7.6                      | 7.3                       | 7.0                       |