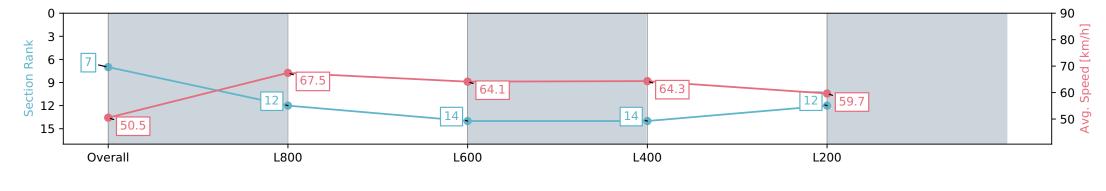

## Race 2: Thomas Farms Three-Year-Old Maiden Plate - 1000m

13 January 2024 - 1:09PM

Track Rating: Soft 5, Weather: Overcast, Rail Position: +5m 1000m-W/Post; +2m 1200m Chute, True Remainder

| Section                | Overall                  | L1000                     | L800                      | L600                      | L400                      |
|------------------------|--------------------------|---------------------------|---------------------------|---------------------------|---------------------------|
| Section Times          | 0:59.99 [7]<br>(0:14.32) | 0:45.67 [12]<br>(0:10.90) | 0:34.77 [14]<br>(0:11.52) | 0:23.25 [14]<br>(0:11.18) | 0:12.07 [12]<br>(0:12.07) |
| Average Speed [km/h]   | 50.5                     | 67.5                      | 64.1                      | 64.3                      | 59.7                      |
| Top Speed [km/h]       | 68.0                     | 68.8                      | 65.0                      | 65.3                      | 62.6                      |
| Avg. Dist. to Rail [m] | 10.0                     | 7.4                       | 5.6                       | 5.4                       | 6.5                       |
| Avg. Stride Freq. [Hz] | 2.4                      | 2.5                       | 2.3                       | 2.4                       | 2.3                       |
| Avg. Stride Length [m] | 5.9                      | 7.5                       | 7.6                       | 7.5                       | 7.3                       |