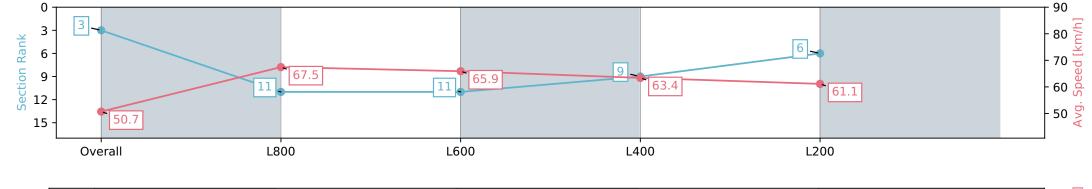

## Race 2: Thomas Farms Three-Year-Old Maiden Plate - 1000m

13 January 2024 - 1:09PM

| Section                | Overall                  | L1000                     | L800                      | L600                     | L400                     |
|------------------------|--------------------------|---------------------------|---------------------------|--------------------------|--------------------------|
| Section Times          | 0:59.24 [3]<br>(0:14.22) | 0:45.02 [11]<br>(0:10.79) | 0:34.23 [11]<br>(0:11.10) | 0:23.13 [9]<br>(0:11.34) | 0:11.79 [6]<br>(0:11.79) |
| Average Speed [km/h]   | 50.7                     | 67.5                      | 65.9                      | 63.4                     | 61.1                     |
| Top Speed [km/h]       | 67.9                     | 69.1                      | 67.2                      | 66.7                     | 62.3                     |
| Avg. Dist. to Rail [m] | 3.3                      | 3.1                       | 4.0                       | 10.3                     | 10.6                     |
| Avg. Stride Freq. [Hz] | 2.3                      | 2.4                       | 2.4                       | 2.4                      | 2.4                      |
| Avg. Stride Length [m] | 6.1                      | 7.7                       | 7.7                       | 7.4                      | 7.1                      |