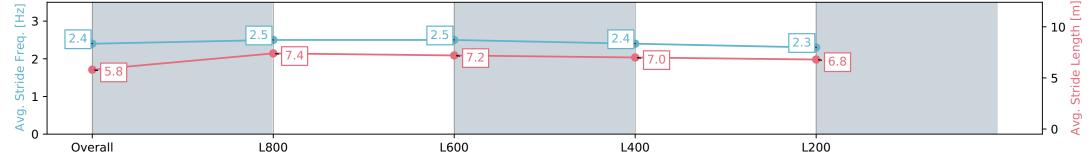

Report Created: Sat 13 January 2024 13:58:31 GMT+11 (Note: Timing is based on positional data)

[] Ranking at each section and finish

-:--- No data available at this section

| Horse/Jockey Name              | RHINESTONE RORY |
|--------------------------------|-----------------|
| Finish Rank                    | 13              |
| Fastest Section Time (Section) | 0:10.76 (L800)  |
| Top Speed [km/h] (Section)     | 68.9 (L800)     |
| Race State                     | Finished        |

# Race 2: Thomas Farms Three-Year-Old Maiden Plate - 1000m

13 January 2024 - 1:09PM

| Section                | Overall                   | L1000                    | L800                     | L600                     | L400                      |
|------------------------|---------------------------|--------------------------|--------------------------|--------------------------|---------------------------|
| Section Times          | 1:00.55 [13]<br>(0:14.05) | 0:46.50 [9]<br>(0:10.76) | 0:35.74 [8]<br>(0:11.28) | 0:24.45 [8]<br>(0:11.79) | 0:12.66 [11]<br>(0:12.66) |
| Average Speed [km/h]   | 51.3                      | 67.8                     | 64.6                     | 61.1                     | 56.8                      |
| Top Speed [km/h]       | 68.0                      | 68.9                     | 66.1                     | 64.1                     | 59.0                      |
| Avg. Dist. to Rail [m] | 1.3                       | 4.1                      | 3.2                      | 3.2                      | 3.6                       |
| Avg. Stride Freq. [Hz] | 2.4                       | 2.5                      | 2.5                      | 2.4                      | 2.3                       |
| Avg. Stride Length [m] | 5.8                       | 7.4                      | 7.2                      | 7.0                      | 6.8                       |