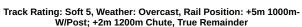

## Race 2: Thomas Farms Three-Year-Old Maiden Plate - 1000m

13 January 2024 - 1:09PM

| Section                | Overall                  | L1000                     | L800                      | L600                      | L400                      |
|------------------------|--------------------------|---------------------------|---------------------------|---------------------------|---------------------------|
| Section Times          | 1:00.09 [9]<br>(0:14.39) | 0:45.70 [14]<br>(0:10.71) | 0:34.99 [13]<br>(0:11.36) | 0:23.63 [12]<br>(0:11.42) | 0:12.21 [10]<br>(0:12.21) |
| Average Speed [km/h]   | 50.2                     | 69.0                      | 65.2                      | 63.1                      | 59.1                      |
| Top Speed [km/h]       | 69.1                     | 71.1                      | 67.1                      | 65.3                      | 62.2                      |
| Avg. Dist. to Rail [m] | 10.1                     | 8.0                       | 7.5                       | 10.4                      | 11.1                      |
| Avg. Stride Freq. [Hz] | 2.2                      | 2.4                       | 2.4                       | 2.4                       | 2.3                       |
| Avg. Stride Length [m] | 6.4                      | 7.9                       | 7.7                       | 7.4                       | 7.1                       |