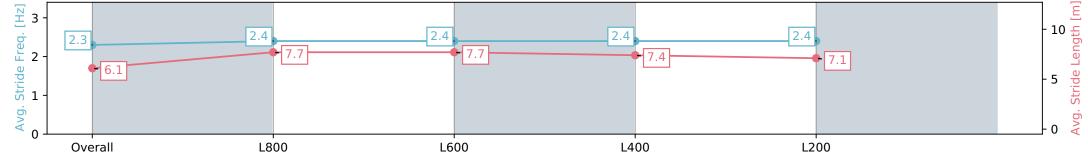

## Race 2: Thomas Farms Three-Year-Old Maiden Plate - 1000m

13 January 2024 - 1:09PM

Track Rating: Soft 5, Weather: Overcast, Rail Position: +5m 1000m-W/Post; +2m 1200m Chute, True Remainder

| Section                | Overall                  | L1000                    | L800                     | L600                     | L400                     |
|------------------------|--------------------------|--------------------------|--------------------------|--------------------------|--------------------------|
| Section Times          | 0:59.05 [2]<br>(0:13.68) | 0:45.37 [1]<br>(0:10.73) | 0:34.64 [2]<br>(0:11.00) | 0:23.64 [2]<br>(0:11.35) | 0:12.28 [2]<br>(0:12.28) |
| Average Speed [km/h]   | 52.6                     | 67.4                     | 66.0                     | 63.5                     | 58.6                     |
| Top Speed [km/h]       | 68.2                     | 69.2                     | 68.3                     | 66.0                     | 60.9                     |
| Avg. Dist. to Rail [m] | 1.9                      | 1.3                      | 2.2                      | 3.6                      | 3.9                      |
| Avg. Stride Freq. [Hz] | 2.4                      | 2.5                      | 2.5                      | 2.5                      | 2.3                      |
| Avg. Stride Length [m] | 6.0                      | 7.4                      | 7.4                      | 7.2                      | 7.0                      |