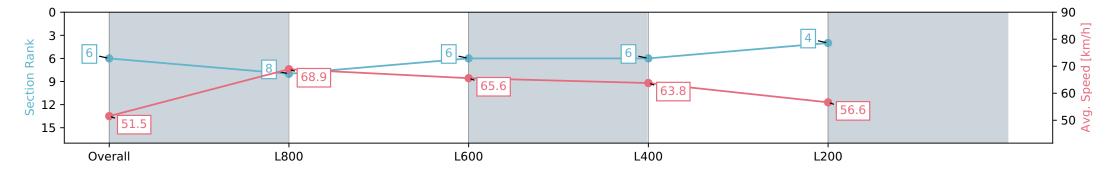

## Race 2: Thomas Farms Three-Year-Old Maiden Plate - 1000m

13 January 2024 - 1:09PM

|                        |                          |                          | _                        | Wir dot, 12m 12ddin driate, 11dd Remaine |                          |
|------------------------|--------------------------|--------------------------|--------------------------|------------------------------------------|--------------------------|
| Section                | Overall                  | L1000                    | L800                     | L600                                     | L400                     |
| Section Times          | 0:58.40 [1]<br>(0:13.81) | 0:44.59 [2]<br>(0:10.54) | 0:34.05 [1]<br>(0:11.05) | 0:23.00 [1]<br>(0:11.12)                 | 0:11.88 [1]<br>(0:11.88) |
| Average Speed [km/h]   | 52.2                     | 68.8                     | 65.9                     | 64.8                                     | 60.7                     |
| Top Speed [km/h]       | 68.4                     | 70.1                     | 67.7                     | 66.9                                     | 62.7                     |
| Avg. Dist. to Rail [m] | 2.2                      | 2.8                      | 3.4                      | 6.1                                      | 5.3                      |
| Avg. Stride Freq. [Hz] | 2.3                      | 2.4                      | 2.3                      | 2.4                                      | 2.3                      |
| Avg. Stride Length [m] | 6.2                      | 8.0                      | 7.8                      | 7.6                                      | 7.3                      |
| 0 1                    | 2                        | 1                        | 1                        | 1                                        | 90                       |