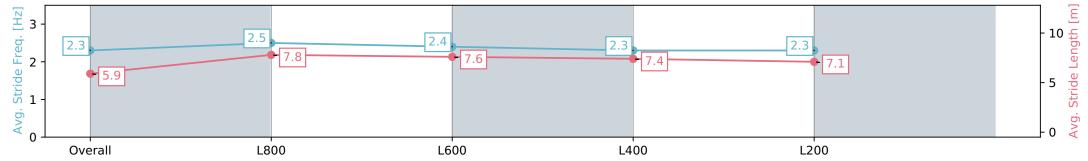

## Race 2: Thomas Farms Three-Year-Old Maiden Plate - 1000m

13 January 2024 - 1:09PM

|                        |                          |                          | _                        | Wir dot, 12m 12ddin driate, 11dd Remaine |                          |
|------------------------|--------------------------|--------------------------|--------------------------|------------------------------------------|--------------------------|
| Section                | Overall                  | L1000                    | L800                     | L600                                     | L400                     |
| Section Times          | 0:58.40 [1]<br>(0:13.81) | 0:44.59 [2]<br>(0:10.54) | 0:34.05 [1]<br>(0:11.05) | 0:23.00 [1]<br>(0:11.12)                 | 0:11.88 [1]<br>(0:11.88) |
| Average Speed [km/h]   | 52.2                     | 68.8                     | 65.9                     | 64.8                                     | 60.7                     |
| Top Speed [km/h]       | 68.4                     | 70.1                     | 67.7                     | 66.9                                     | 62.7                     |
| Avg. Dist. to Rail [m] | 2.2                      | 2.8                      | 3.4                      | 6.1                                      | 5.3                      |
| Avg. Stride Freq. [Hz] | 2.3                      | 2.4                      | 2.3                      | 2.4                                      | 2.3                      |
| Avg. Stride Length [m] | 6.2                      | 8.0                      | 7.8                      | 7.6                                      | 7.3                      |
| 0 1                    | 2                        | 1                        | 1                        | 1                                        | 90                       |