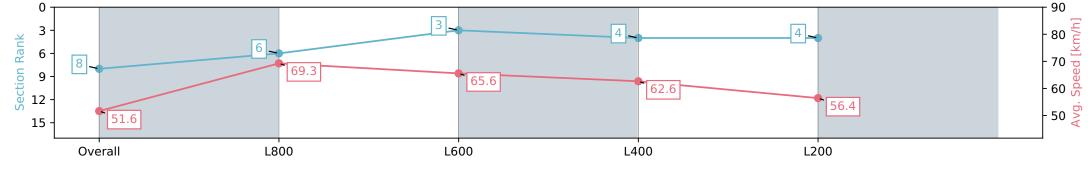

## Race 2: Thomas Farms Three-Year-Old Maiden Plate - 1000m

13 January 2024 - 1:09PM

Track Rating: Soft 5, Weather: Overcast, Rail Position: +5m 1000m-W/Post; +2m 1200m Chute, True Remainder

| Section                | Overall                  | L1000                    | L800                     | L600                     | L400                     |
|------------------------|--------------------------|--------------------------|--------------------------|--------------------------|--------------------------|
| Section Times          | 0:59.05 [2]<br>(0:13.68) | 0:45.37 [1]<br>(0:10.73) | 0:34.64 [2]<br>(0:11.00) | 0:23.64 [2]<br>(0:11.35) | 0:12.28 [2]<br>(0:12.28) |
| Average Speed [km/h]   | 52.6                     | 67.4                     | 66.0                     | 63.5                     | 58.6                     |
| Top Speed [km/h]       | 68.2                     | 69.2                     | 68.3                     | 66.0                     | 60.9                     |
| Avg. Dist. to Rail [m] | 1.9                      | 1.3                      | 2.2                      | 3.6                      | 3.9                      |
| Avg. Stride Freq. [Hz] | 2.4                      | 2.5                      | 2.5                      | 2.5                      | 2.3                      |
| Avg. Stride Length [m] | 6.0                      | 7.4                      | 7.4                      | 7.2                      | 7.0                      |