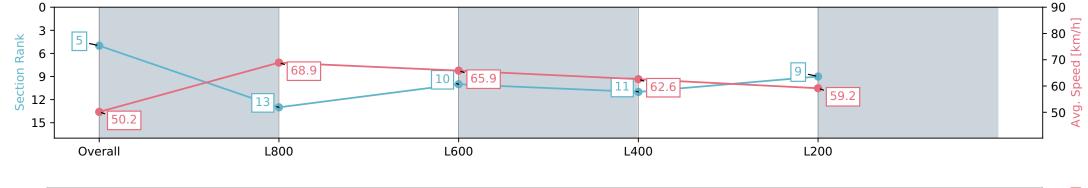

# Race 2: Thomas Farms Three-Year-Old Maiden Plate - 1000m

13 January 2024 - 1:09PM

| Section                | Overall                  | L1000                     | L800                      | L600                      | L400                     |
|------------------------|--------------------------|---------------------------|---------------------------|---------------------------|--------------------------|
| Section Times          | 0:59.87 [5]<br>(0:14.39) | 0:45.48 [13]<br>(0:10.61) | 0:34.87 [10]<br>(0:11.21) | 0:23.66 [11]<br>(0:11.51) | 0:12.15 [9]<br>(0:12.15) |
| Average Speed [km/h]   | 50.2                     | 68.9                      | 65.9                      | 62.6                      | 59.2                     |
| Top Speed [km/h]       | 69.8                     | 70.7                      | 66.9                      | 64.8                      | 62.1                     |
| Avg. Dist. to Rail [m] | 6.7                      | 4.8                       | 6.2                       | 8.9                       | 9.1                      |
| Avg. Stride Freq. [Hz] | 2.3                      | 2.5                       | 2.4                       | 2.3                       | 2.3                      |
| Avg. Stride Length [m] | 5.9                      | 7.8                       | 7.6                       | 7.4                       | 7.1                      |