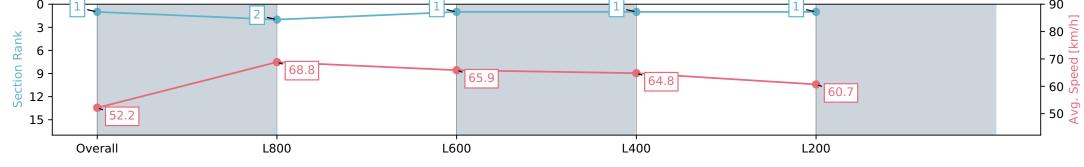

## Race 2: Thomas Farms Three-Year-Old Maiden Plate - 1000m

13 January 2024 - 1:09PM

|                        |                          |                          | _                        | Wir dot, 12m 12ddin driate, 11dd Remaine |                          |
|------------------------|--------------------------|--------------------------|--------------------------|------------------------------------------|--------------------------|
| Section                | Overall                  | L1000                    | L800                     | L600                                     | L400                     |
| Section Times          | 0:58.40 [1]<br>(0:13.81) | 0:44.59 [2]<br>(0:10.54) | 0:34.05 [1]<br>(0:11.05) | 0:23.00 [1]<br>(0:11.12)                 | 0:11.88 [1]<br>(0:11.88) |
| Average Speed [km/h]   | 52.2                     | 68.8                     | 65.9                     | 64.8                                     | 60.7                     |
| Top Speed [km/h]       | 68.4                     | 70.1                     | 67.7                     | 66.9                                     | 62.7                     |
| Avg. Dist. to Rail [m] | 2.2                      | 2.8                      | 3.4                      | 6.1                                      | 5.3                      |
| Avg. Stride Freq. [Hz] | 2.3                      | 2.4                      | 2.3                      | 2.4                                      | 2.3                      |
| Avg. Stride Length [m] | 6.2                      | 8.0                      | 7.8                      | 7.6                                      | 7.3                      |
| 0 1                    | 2                        | 1                        | 1                        | 1                                        | 90                       |