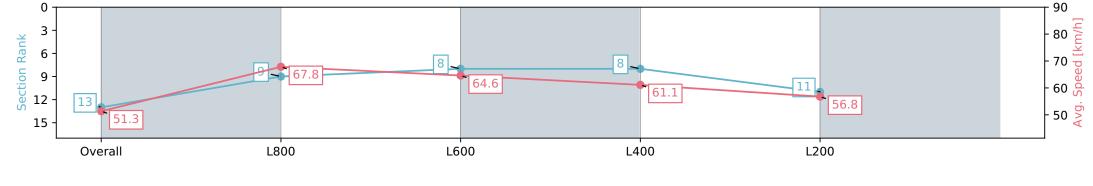

Report Created: Sat 13 January 2024 13:58:31 GMT+11 (Note: Timing is based on positional data)

[] Ranking at each section and finish

-:--- No data available at this section

| Horse/Jockey Name              | RHINESTONE RORY |
|--------------------------------|-----------------|
| Finish Rank                    | 13              |
| Fastest Section Time (Section) | 0:10.76 (L800)  |
| Top Speed [km/h] (Section)     | 68.9 (L800)     |
| Race State                     | Finished        |

# Race 2: Thomas Farms Three-Year-Old Maiden Plate - 1000m

13 January 2024 - 1:09PM

| Section                | Overall                   | L1000                    | L800                     | L600                     | L400                      |
|------------------------|---------------------------|--------------------------|--------------------------|--------------------------|---------------------------|
| Section Times          | 1:00.55 [13]<br>(0:14.05) | 0:46.50 [9]<br>(0:10.76) | 0:35.74 [8]<br>(0:11.28) | 0:24.45 [8]<br>(0:11.79) | 0:12.66 [11]<br>(0:12.66) |
| Average Speed [km/h]   | 51.3                      | 67.8                     | 64.6                     | 61.1                     | 56.8                      |
| Top Speed [km/h]       | 68.0                      | 68.9                     | 66.1                     | 64.1                     | 59.0                      |
| Avg. Dist. to Rail [m] | 1.3                       | 4.1                      | 3.2                      | 3.2                      | 3.6                       |
| Avg. Stride Freq. [Hz] | 2.4                       | 2.5                      | 2.5                      | 2.4                      | 2.3                       |
| Avg. Stride Length [m] | 5.8                       | 7.4                      | 7.2                      | 7.0                      | 6.8                       |