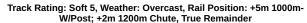

# Race 2: Thomas Farms Three-Year-Old Maiden Plate - 1000m

13 January 2024 - 1:09PM

| Section                | Overall                  | L1000                    | L800                     | L600                     | L400                     |
|------------------------|--------------------------|--------------------------|--------------------------|--------------------------|--------------------------|
| Section Times          | 1:00.02 [8]<br>(0:14.00) | 0:46.02 [6]<br>(0:10.56) | 0:35.45 [3]<br>(0:11.18) | 0:24.27 [4]<br>(0:11.51) | 0:12.76 [4]<br>(0:12.76) |
| Average Speed [km/h]   | 51.6                     | 69.3                     | 65.6                     | 62.6                     | 56.4                     |
| Top Speed [km/h]       | 69.8                     | 71.5                     | 67.6                     | 64.7                     | 59.8                     |
| Avg. Dist. to Rail [m] | 5.9                      | 5.6                      | 5.0                      | 8.0                      | 6.2                      |
| Avg. Stride Freq. [Hz] | 2.4                      | 2.6                      | 2.5                      | 2.5                      | 2.4                      |
| Avg. Stride Length [m] | 5.8                      | 7.2                      | 6.9                      | 6.8                      | 6.6                      |