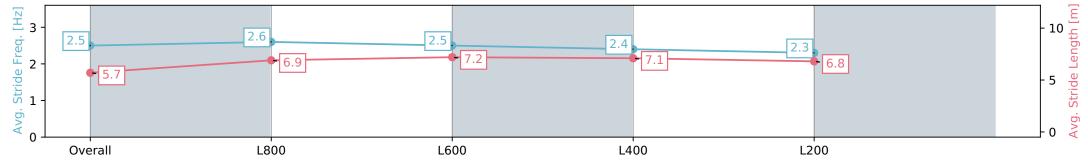

## Race 2: Thomas Farms Three-Year-Old Maiden Plate - 1000m

13 January 2024 - 1:09PM

| Section                | Overall                  | L1000                    | L800                     | L600                     | L400                     |
|------------------------|--------------------------|--------------------------|--------------------------|--------------------------|--------------------------|
| Section Times          | 0:59.74 [4]<br>(0:13.97) | 0:45.77 [3]<br>(0:10.71) | 0:35.06 [5]<br>(0:10.98) | 0:24.08 [3]<br>(0:11.49) | 0:12.59 [3]<br>(0:12.59) |
| Average Speed [km/h]   | 51.5                     | 67.7                     | 66.4                     | 62.6                     | 57.2                     |
| Top Speed [km/h]       | 67.4                     | 68.6                     | 67.4                     | 64.8                     | 60.3                     |
| Avg. Dist. to Rail [m] | 1.9                      | 2.1                      | 2.8                      | 3.4                      | 2.4                      |
| Avg. Stride Freq. [Hz] | 2.5                      | 2.6                      | 2.5                      | 2.4                      | 2.3                      |
| Avg. Stride Length [m] | 5.7                      | 6.9                      | 7.2                      | 7.1                      | 6.8                      |