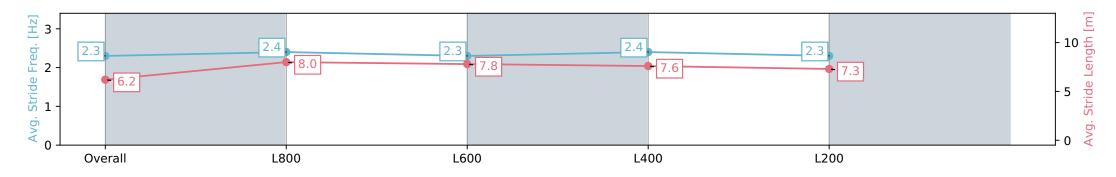

## Race 2: Thomas Farms Three-Year-Old Maiden Plate - 1000m

13 January 2024 - 1:09PM

Track Rating: Soft 5, Weather: Overcast, Rail Position: +5m 1000m-W/Post; +2m 1200m Chute, True Remainder

| Section                | Overall                  | L1000                    | L800                     | L600                     | L400                     |
|------------------------|--------------------------|--------------------------|--------------------------|--------------------------|--------------------------|
| Section Times          | 0:59.05 [2]<br>(0:13.68) | 0:45.37 [1]<br>(0:10.73) | 0:34.64 [2]<br>(0:11.00) | 0:23.64 [2]<br>(0:11.35) | 0:12.28 [2]<br>(0:12.28) |
| Average Speed [km/h]   | 52.6                     | 67.4                     | 66.0                     | 63.5                     | 58.6                     |
| Top Speed [km/h]       | 68.2                     | 69.2                     | 68.3                     | 66.0                     | 60.9                     |
| Avg. Dist. to Rail [m] | 1.9                      | 1.3                      | 2.2                      | 3.6                      | 3.9                      |
| Avg. Stride Freq. [Hz] | 2.4                      | 2.5                      | 2.5                      | 2.5                      | 2.3                      |
| Avg. Stride Length [m] | 6.0                      | 7.4                      | 7.4                      | 7.2                      | 7.0                      |