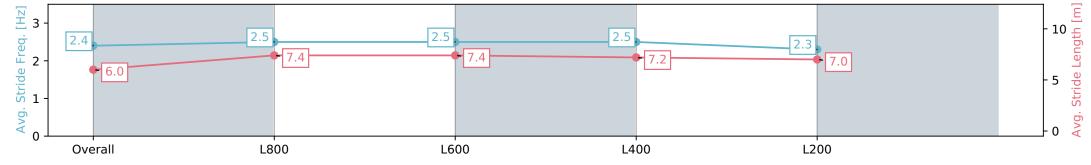

## Race 2: Thomas Farms Three-Year-Old Maiden Plate - 1000m

13 January 2024 - 1:09PM

|                        |                          |                          | _                        | Wir dot, 12m 12ddin driate, 11dd Remaine |                          |
|------------------------|--------------------------|--------------------------|--------------------------|------------------------------------------|--------------------------|
| Section                | Overall                  | L1000                    | L800                     | L600                                     | L400                     |
| Section Times          | 0:58.40 [1]<br>(0:13.81) | 0:44.59 [2]<br>(0:10.54) | 0:34.05 [1]<br>(0:11.05) | 0:23.00 [1]<br>(0:11.12)                 | 0:11.88 [1]<br>(0:11.88) |
| Average Speed [km/h]   | 52.2                     | 68.8                     | 65.9                     | 64.8                                     | 60.7                     |
| Top Speed [km/h]       | 68.4                     | 70.1                     | 67.7                     | 66.9                                     | 62.7                     |
| Avg. Dist. to Rail [m] | 2.2                      | 2.8                      | 3.4                      | 6.1                                      | 5.3                      |
| Avg. Stride Freq. [Hz] | 2.3                      | 2.4                      | 2.3                      | 2.4                                      | 2.3                      |
| Avg. Stride Length [m] | 6.2                      | 8.0                      | 7.8                      | 7.6                                      | 7.3                      |
| 0 1                    | 2                        | 1                        | 1                        | 1                                        | 90                       |