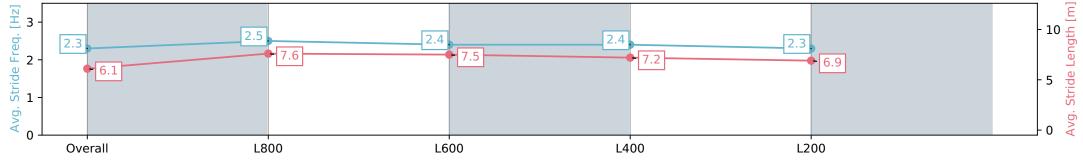

## Race 2: Thomas Farms Three-Year-Old Maiden Plate - 1000m

13 January 2024 - 1:09PM

| Section                | Overall                   | L1000                    | L800                     | L600                     | L400                     |
|------------------------|---------------------------|--------------------------|--------------------------|--------------------------|--------------------------|
| Section Times          | 1:00.15 [10]<br>(0:13.99) | 0:46.16 [5]<br>(0:10.65) | 0:35.51 [4]<br>(0:11.17) | 0:24.34 [5]<br>(0:11.64) | 0:12.70 [7]<br>(0:12.70) |
| Average Speed [km/h]   | 51.4                      | 68.6                     | 65.5                     | 61.9                     | 56.7                     |
| Top Speed [km/h]       | 68.4                      | 69.6                     | 67.5                     | 64.9                     | 60.0                     |
| Avg. Dist. to Rail [m] | 1.1                       | 3.6                      | 4.5                      | 5.9                      | 4.4                      |
| Avg. Stride Freq. [Hz] | 2.3                       | 2.5                      | 2.4                      | 2.4                      | 2.3                      |
| Avg. Stride Length [m] | 6.1                       | 7.6                      | 7.5                      | 7.2                      | 6.9                      |