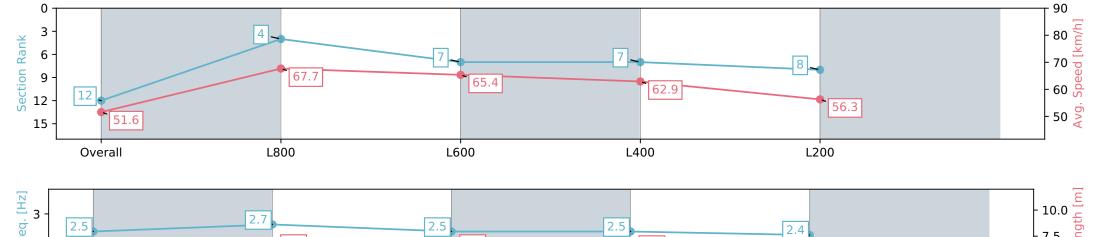

## Race 2: Thomas Farms Three-Year-Old Maiden Plate - 1000m

13 January 2024 - 1:09PM

| Section                | Overall                   | L1000                    | L800                     | L600                     | L400                     |
|------------------------|---------------------------|--------------------------|--------------------------|--------------------------|--------------------------|
| Section Times          | 1:00.33 [12]<br>(0:13.98) | 0:46.35 [4]<br>(0:10.82) | 0:35.53 [7]<br>(0:11.28) | 0:24.25 [7]<br>(0:11.44) | 0:12.81 [8]<br>(0:12.81) |
| Average Speed [km/h]   | 51.6                      | 67.7                     | 65.4                     | 62.9                     | 56.3                     |
| Top Speed [km/h]       | 69.1                      | 70.1                     | 67.0                     | 66.2                     | 60.1                     |
| Avg. Dist. to Rail [m] | 3.6                       | 4.9                      | 5.7                      | 7.0                      | 5.7                      |
| Avg. Stride Freq. [Hz] | 2.5                       | 2.7                      | 2.5                      | 2.5                      | 2.4                      |
| Avg. Stride Length [m] | 5.8                       | 7.0                      | 7.0                      | 6.9                      | 6.6                      |