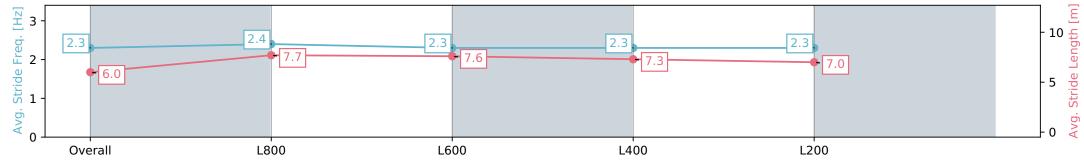

## Race 2: Thomas Farms Three-Year-Old Maiden Plate - 1000m

13 January 2024 - 1:09PM

|                        |                          |                          | _                        | Wir dot, 12m 12ddin driate, 11dd Remaine |                          |
|------------------------|--------------------------|--------------------------|--------------------------|------------------------------------------|--------------------------|
| Section                | Overall                  | L1000                    | L800                     | L600                                     | L400                     |
| Section Times          | 0:58.40 [1]<br>(0:13.81) | 0:44.59 [2]<br>(0:10.54) | 0:34.05 [1]<br>(0:11.05) | 0:23.00 [1]<br>(0:11.12)                 | 0:11.88 [1]<br>(0:11.88) |
| Average Speed [km/h]   | 52.2                     | 68.8                     | 65.9                     | 64.8                                     | 60.7                     |
| Top Speed [km/h]       | 68.4                     | 70.1                     | 67.7                     | 66.9                                     | 62.7                     |
| Avg. Dist. to Rail [m] | 2.2                      | 2.8                      | 3.4                      | 6.1                                      | 5.3                      |
| Avg. Stride Freq. [Hz] | 2.3                      | 2.4                      | 2.3                      | 2.4                                      | 2.3                      |
| Avg. Stride Length [m] | 6.2                      | 8.0                      | 7.8                      | 7.6                                      | 7.3                      |
| 0 1                    | 2                        | 1                        | 1                        | 1                                        | 90                       |