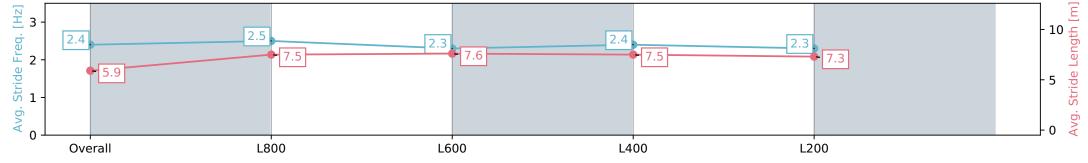

## Race 2: Thomas Farms Three-Year-Old Maiden Plate - 1000m

13 January 2024 - 1:09PM

|                        |                          |                          | _                        | Wir dot, 12m 12ddin driate, 11dd Remaine |                          |
|------------------------|--------------------------|--------------------------|--------------------------|------------------------------------------|--------------------------|
| Section                | Overall                  | L1000                    | L800                     | L600                                     | L400                     |
| Section Times          | 0:58.40 [1]<br>(0:13.81) | 0:44.59 [2]<br>(0:10.54) | 0:34.05 [1]<br>(0:11.05) | 0:23.00 [1]<br>(0:11.12)                 | 0:11.88 [1]<br>(0:11.88) |
| Average Speed [km/h]   | 52.2                     | 68.8                     | 65.9                     | 64.8                                     | 60.7                     |
| Top Speed [km/h]       | 68.4                     | 70.1                     | 67.7                     | 66.9                                     | 62.7                     |
| Avg. Dist. to Rail [m] | 2.2                      | 2.8                      | 3.4                      | 6.1                                      | 5.3                      |
| Avg. Stride Freq. [Hz] | 2.3                      | 2.4                      | 2.3                      | 2.4                                      | 2.3                      |
| Avg. Stride Length [m] | 6.2                      | 8.0                      | 7.8                      | 7.6                                      | 7.3                      |
| 0 1                    | 2                        | 1                        | 1                        | 1                                        | 90                       |