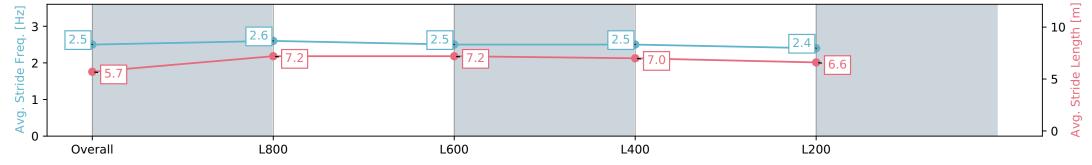

## Race 2: Thomas Farms Three-Year-Old Maiden Plate - 1000m

13 January 2024 - 1:09PM

Track Rating: Soft 5, Weather: Overcast, Rail Position: +5m 1000m-W/Post; +2m 1200m Chute, True Remainder

| Section                | Overall                  | L1000                     | L800                      | L600                      | L400                      |
|------------------------|--------------------------|---------------------------|---------------------------|---------------------------|---------------------------|
| Section Times          | 0:59.99 [7]<br>(0:14.32) | 0:45.67 [12]<br>(0:10.90) | 0:34.77 [14]<br>(0:11.52) | 0:23.25 [14]<br>(0:11.18) | 0:12.07 [12]<br>(0:12.07) |
| Average Speed [km/h]   | 50.5                     | 67.5                      | 64.1                      | 64.3                      | 59.7                      |
| Top Speed [km/h]       | 68.0                     | 68.8                      | 65.0                      | 65.3                      | 62.6                      |
| Avg. Dist. to Rail [m] | 10.0                     | 7.4                       | 5.6                       | 5.4                       | 6.5                       |
| Avg. Stride Freq. [Hz] | 2.4                      | 2.5                       | 2.3                       | 2.4                       | 2.3                       |
| Avg. Stride Length [m] | 5.9                      | 7.5                       | 7.6                       | 7.5                       | 7.3                       |