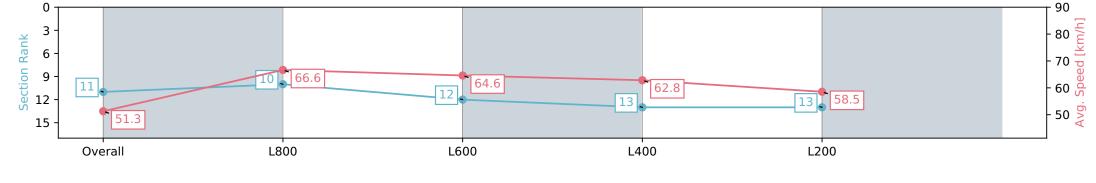

## Race 2: Thomas Farms Three-Year-Old Maiden Plate - 1000m

13 January 2024 - 1:09PM

Track Rating: Soft 5, Weather: Overcast, Rail Position: +5m 1000m-W/Post; +2m 1200m Chute, True Remainder

| Section                | Overall                   | L1000                     | L800                      | L600                      | L400                      |
|------------------------|---------------------------|---------------------------|---------------------------|---------------------------|---------------------------|
| Section Times          | 1:00.30 [11]<br>(0:14.08) | 0:46.22 [10]<br>(0:11.00) | 0:35.22 [12]<br>(0:11.46) | 0:23.76 [13]<br>(0:11.46) | 0:12.30 [13]<br>(0:12.30) |
| Average Speed [km/h]   | 51.3                      | 66.6                      | 64.6                      | 62.8                      | 58.5                      |
| Top Speed [km/h]       | 68.6                      | 69.0                      | 66.8                      | 64.7                      | 61.0                      |
| Avg. Dist. to Rail [m] | 7.1                       | 6.0                       | 6.6                       | 7.8                       | 8.6                       |
| Avg. Stride Freq. [Hz] | 2.3                       | 2.4                       | 2.4                       | 2.4                       | 2.3                       |
| Avg. Stride Length [m] | 6.0                       | 7.7                       | 7.5                       | 7.3                       | 7.0                       |