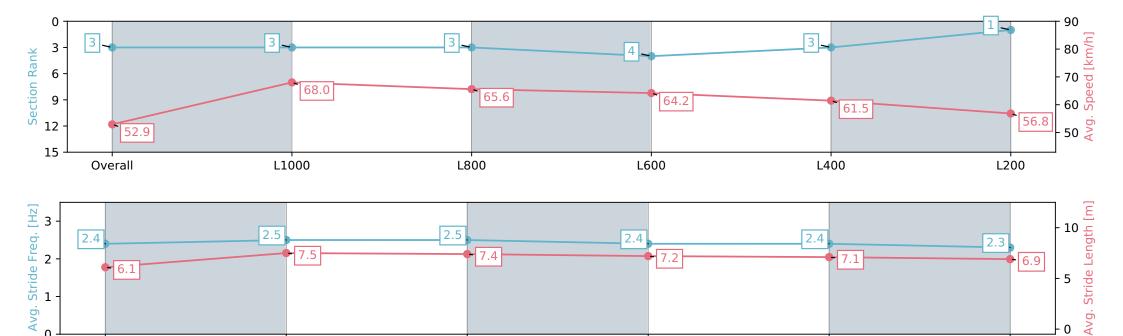

### Race 4: Spry Civil Construction Maiden Plate - 1200m

01 January 2024 - 2:44PM

Track Rating: Good 4, Weather: Fine, Rail Position: True

L400

| Section                | Overall                  | L1000                    | L800                     | L600                     | L400                     | L200                     |
|------------------------|--------------------------|--------------------------|--------------------------|--------------------------|--------------------------|--------------------------|
| Section Times          | 1:11.17 [3]<br>(0:13.60) | 0:57.56 [3]<br>(0:10.60) | 0:46.97 [3]<br>(0:11.20) | 0:35.77 [4]<br>(0:11.41) | 0:24.36 [3]<br>(0:11.70) | 0:12.66 [1]<br>(0:12.66) |
| Average Speed [km/h]   | 52.9                     | 68.0                     | 65.6                     | 64.2                     | 61.5                     | 56.8                     |
| Top Speed [km/h]       | 66.9                     | 69.5                     | 67.4                     | 66.7                     | 63.4                     | 58.7                     |
| Avg. Dist. to Rail [m] | 7.0                      | 4.7                      | 5.9                      | 3.8                      | 4.4                      | 4.7                      |
| Avg. Stride Freq. [Hz] | 2.4                      | 2.5                      | 2.5                      | 2.4                      | 2.4                      | 2.3                      |
| Avg. Stride Length [m] | 6.1                      | 7.5                      | 7.4                      | 7.2                      | 7.1                      | 6.9                      |