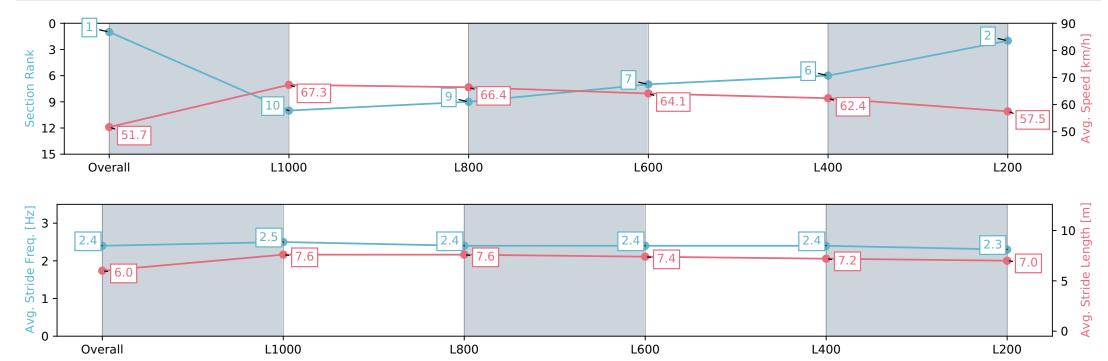

#### Race 4: Spry Civil Construction Maiden Plate - 1200m

01 January 2024 - 2:44PM

| Section                | Overall                  | L1000                     | L800                     | L600                     | L400                     | L200                     |
|------------------------|--------------------------|---------------------------|--------------------------|--------------------------|--------------------------|--------------------------|
| Section Times          | 1:11.13 [1]<br>(0:13.93) | 0:57.20 [10]<br>(0:10.71) | 0:46.49 [9]<br>(0:10.98) | 0:35.51 [7]<br>(0:11.44) | 0:24.07 [6]<br>(0:11.55) | 0:12.52 [2]<br>(0:12.52) |
| Average Speed [km/h]   | 51.7                     | 67.3                      | 66.4                     | 64.1                     | 62.4                     | 57.5                     |
| Top Speed [km/h]       | 69.3                     | 68.6                      | 66.8                     | 65.4                     | 64.4                     | 60.2                     |
| Avg. Dist. to Rail [m] | 10.3                     | 5.1                       | 4.6                      | 4.0                      | 7.4                      | 7.2                      |
| Avg. Stride Freq. [Hz] | 2.4                      | 2.5                       | 2.4                      | 2.4                      | 2.4                      | 2.3                      |
| Avg. Stride Length [m] | 6.0                      | 7.6                       | 7.6                      | 7.4                      | 7.2                      | 7.0                      |