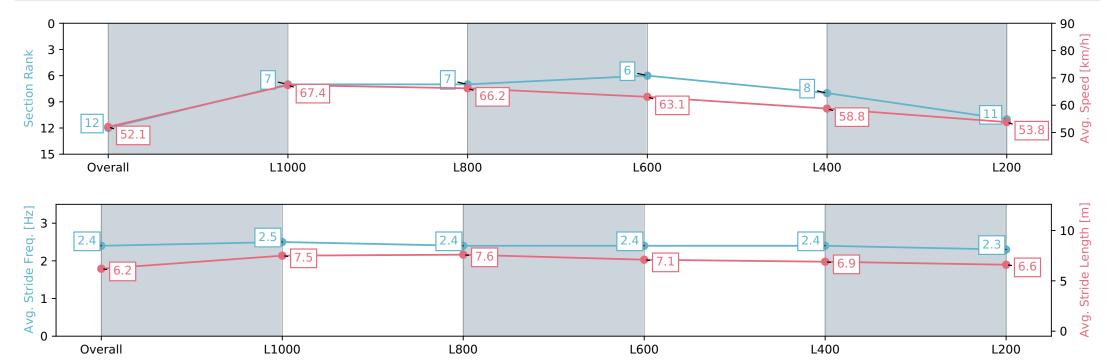

#### Race 4: Spry Civil Construction Maiden Plate - 1200m

01 January 2024 - 2:44PM

| Section                | Overall                   | L1000                    | L800                     | L600                     | L400                     | L200                      |
|------------------------|---------------------------|--------------------------|--------------------------|--------------------------|--------------------------|---------------------------|
| Section Times          | 1:12.77 [12]<br>(0:13.84) | 0:58.93 [7]<br>(0:10.71) | 0:48.22 [7]<br>(0:11.00) | 0:37.22 [6]<br>(0:11.61) | 0:25.61 [8]<br>(0:12.22) | 0:13.39 [11]<br>(0:13.39) |
| Average Speed [km/h]   | 52.1                      | 67.4                     | 66.2                     | 63.1                     | 58.8                     | 53.8                      |
| Top Speed [km/h]       | 67.8                      | 67.7                     | 66.8                     | 64.9                     | 61.7                     | 56.8                      |
| Avg. Dist. to Rail [m] | 9.8                       | 5.7                      | 4.3                      | 3.7                      | 6.8                      | 8.2                       |
| Avg. Stride Freq. [Hz] | 2.4                       | 2.5                      | 2.4                      | 2.4                      | 2.4                      | 2.3                       |
| Avg. Stride Length [m] | 6.2                       | 7.5                      | 7.6                      | 7.1                      | 6.9                      | 6.6                       |