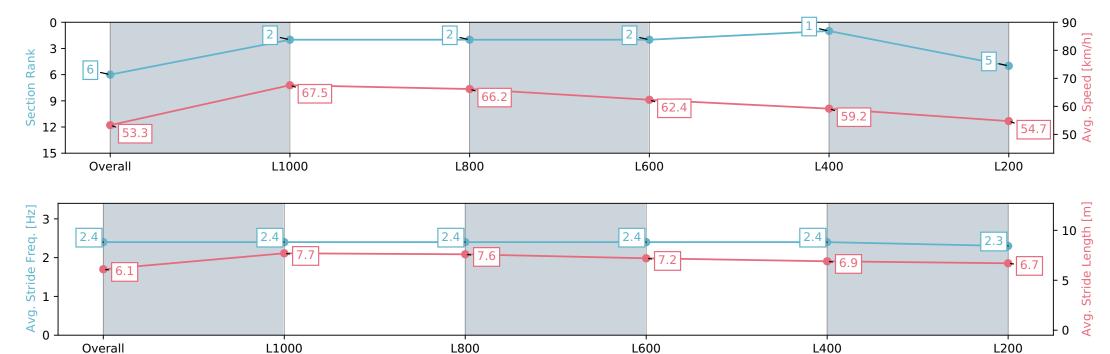

#### Race 4: Spry Civil Construction Maiden Plate - 1200m

01 January 2024 - 2:44PM

Track Rating: Good 4, Weather: Fine, Rail Position: True

| Section                | Overall                  | L1000                    | L800                      | L600                      | L400                      | L200                     |
|------------------------|--------------------------|--------------------------|---------------------------|---------------------------|---------------------------|--------------------------|
| Section Times          | 1:12.05 [7]<br>(0:13.82) | 0:58.23 [6]<br>(0:10.89) | 0:47.34 [10]<br>(0:11.09) | 0:36.25 [10]<br>(0:11.44) | 0:24.81 [10]<br>(0:11.82) | 0:12.99 [8]<br>(0:12.99) |
| Average Speed [km/h]   | 52.1                     | 66.2                     | 66.0                      | 64.3                      | 60.9                      | 55.4                     |
| Top Speed [km/h]       | 66.9                     | 67.6                     | 67.8                      | 65.4                      | 63.9                      | 58.3                     |
| Avg. Dist. to Rail [m] | 10.2                     | 5.3                      | 5.6                       | 4.9                       | 6.6                       | 6.1                      |
| Avg. Stride Freq. [Hz] | 2.4                      | 2.6                      | 2.6                       | 2.6                       | 2.5                       | 2.4                      |
| Avg. Stride Length [m] | 6.0                      | 7.1                      | 7.1                       | 6.9                       | 6.7                       | 6.4                      |