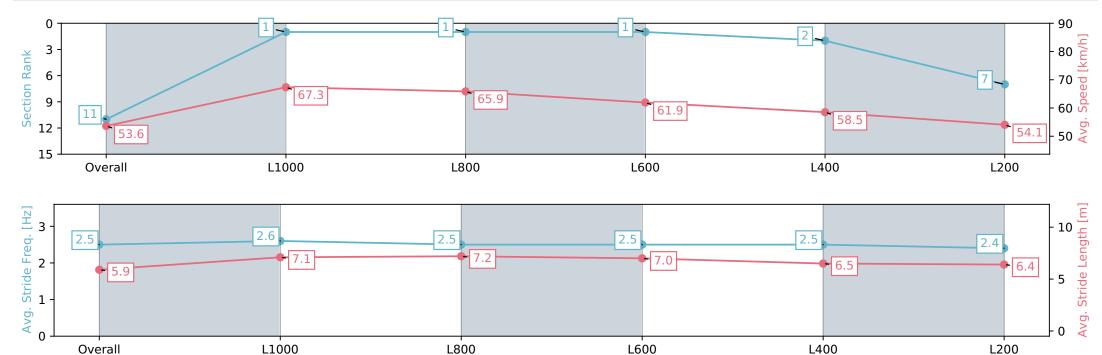

#### Race 4: Spry Civil Construction Maiden Plate - 1200m

01 January 2024 - 2:44PM

| Castian                | Overell                   | 1 1000                   | L800                     | 1,000                    | 1.400                    | 1 200                    |
|------------------------|---------------------------|--------------------------|--------------------------|--------------------------|--------------------------|--------------------------|
| Section                | Overall                   | L1000                    | L800                     | L600                     | L400                     | L200                     |
| Section Times          | 1:12.34 [11]<br>(0:13.43) | 0:58.91 [1]<br>(0:10.70) | 0:48.21 [1]<br>(0:10.95) | 0:37.26 [1]<br>(0:11.65) | 0:25.61 [2]<br>(0:12.28) | 0:13.32 [7]<br>(0:13.32) |
| Average Speed [km/h]   | 53.6                      | 67.3                     | 65.9                     | 61.9                     | 58.5                     | 54.1                     |
| Top Speed [km/h]       | 68.2                      | 68.9                     | 67.5                     | 63.9                     | 60.6                     | 57.0                     |
| Avg. Dist. to Rail [m] | 2.4                       | 1.4                      | 1.3                      | 0.9                      | 1.2                      | 1.9                      |
| Avg. Stride Freq. [Hz] | 2.5                       | 2.6                      | 2.5                      | 2.5                      | 2.5                      | 2.4                      |
| Avg. Stride Length [m] | 5.9                       | 7.1                      | 7.2                      | 7.0                      | 6.5                      | 6.4                      |