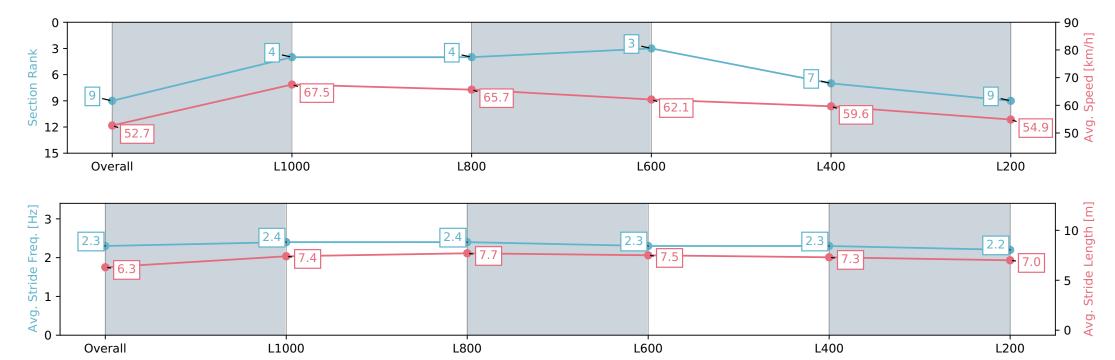

### Race 4: Spry Civil Construction Maiden Plate - 1200m

01 January 2024 - 2:44PM

| Section                | Overall                  | L1000                    | L800                     | L600                     | L400                     | L200                     |
|------------------------|--------------------------|--------------------------|--------------------------|--------------------------|--------------------------|--------------------------|
| Section Times          | 1:12.27 [9]<br>(0:13.66) | 0:58.61 [4]<br>(0:10.68) | 0:47.93 [4]<br>(0:11.05) | 0:36.88 [3]<br>(0:11.69) | 0:25.19 [7]<br>(0:12.07) | 0:13.12 [9]<br>(0:13.12) |
| Average Speed [km/h]   | 52.7                     | 67.5                     | 65.7                     | 62.1                     | 59.6                     | 54.9                     |
| Top Speed [km/h]       | 67.1                     | 68.5                     | 66.9                     | 64.9                     | 61.1                     | 58.0                     |
| Avg. Dist. to Rail [m] | 5.2                      | 3.2                      | 3.2                      | 1.7                      | 3.8                      | 4.6                      |
| Avg. Stride Freq. [Hz] | 2.3                      | 2.4                      | 2.4                      | 2.3                      | 2.3                      | 2.2                      |
| Avg. Stride Length [m] | 6.3                      | 7.4                      | 7.7                      | 7.5                      | 7.3                      | 7.0                      |