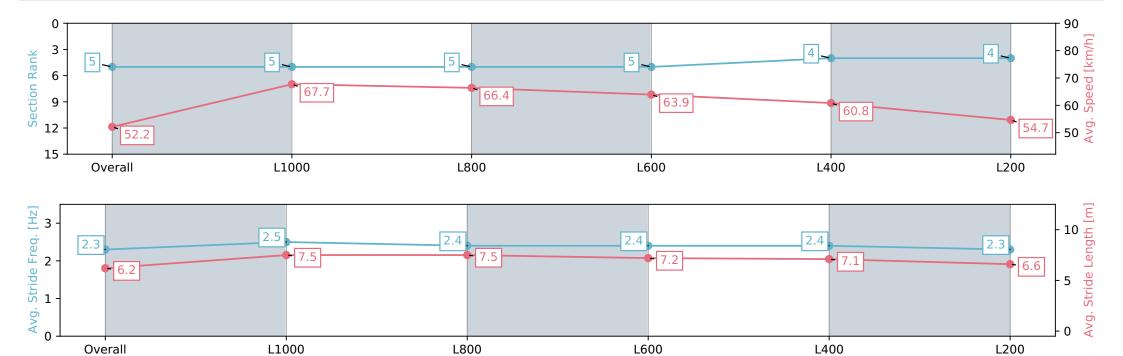

#### Race 4: Spry Civil Construction Maiden Plate - 1200m

01 January 2024 - 2:44PM

| Section                | Overall                  | L1000                    | L800                     | L600                     | L400                     | L200                     |
|------------------------|--------------------------|--------------------------|--------------------------|--------------------------|--------------------------|--------------------------|
| Section Times          | 1:11.83 [5]<br>(0:13.80) | 0:58.03 [5]<br>(0:10.64) | 0:47.39 [5]<br>(0:10.97) | 0:36.42 [5]<br>(0:11.42) | 0:25.00 [4]<br>(0:11.83) | 0:13.17 [4]<br>(0:13.17) |
| Average Speed [km/h]   | 52.2                     | 67.7                     | 66.4                     | 63.9                     | 60.8                     | 54.7                     |
| Top Speed [km/h]       | 68.5                     | 68.2                     | 70.0                     | 65.4                     | 63.2                     | 57.4                     |
| Avg. Dist. to Rail [m] | 2.7                      | 2.5                      | 4.3                      | 2.6                      | 2.3                      | 2.3                      |
| Avg. Stride Freq. [Hz] | 2.3                      | 2.5                      | 2.4                      | 2.4                      | 2.4                      | 2.3                      |
| Avg. Stride Length [m] | 6.2                      | 7.5                      | 7.5                      | 7.2                      | 7.1                      | 6.6                      |