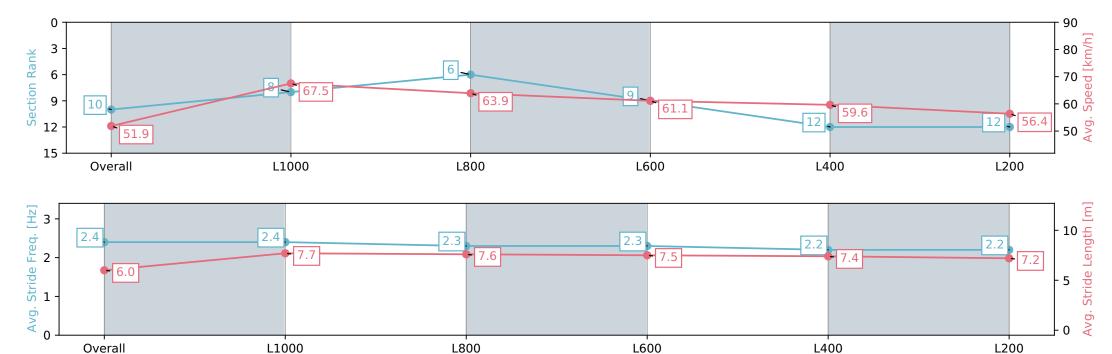

### Race 4: Spry Civil Construction Maiden Plate - 1200m

01 January 2024 - 2:44PM

Track Rating: Good 4, Weather: Fine, Rail Position: True

| Section                | Overall                   | L1000                    | L800                     | L600                     | L400                      | L200                      |
|------------------------|---------------------------|--------------------------|--------------------------|--------------------------|---------------------------|---------------------------|
| Section Times          | 1:12.32 [10]<br>(0:13.87) | 0:58.45 [8]<br>(0:10.67) | 0:47.78 [6]<br>(0:11.24) | 0:36.54 [9]<br>(0:11.68) | 0:24.86 [12]<br>(0:12.07) | 0:12.79 [12]<br>(0:12.79) |
| Average Speed [km/h]   | 51.9                      | 67.5                     | 63.9                     | 61.1                     | 59.6                      | 56.4                      |
| Top Speed [km/h]       | 68.2                      | 68.6                     | 66.5                     | 62.7                     | 60.8                      | 58.0                      |
| Avg. Dist. to Rail [m] | 0.7                       | 0.9                      | 1.2                      | 1.9                      | 0.6                       | 1.7                       |
| Avg. Stride Freq. [Hz] | 2.4                       | 2.4                      | 2.3                      | 2.3                      | 2.2                       | 2.2                       |
| Avg. Stride Length [m] | 6.0                       | 7.7                      | 7.6                      | 7.5                      | 7.4                       | 7.2                       |