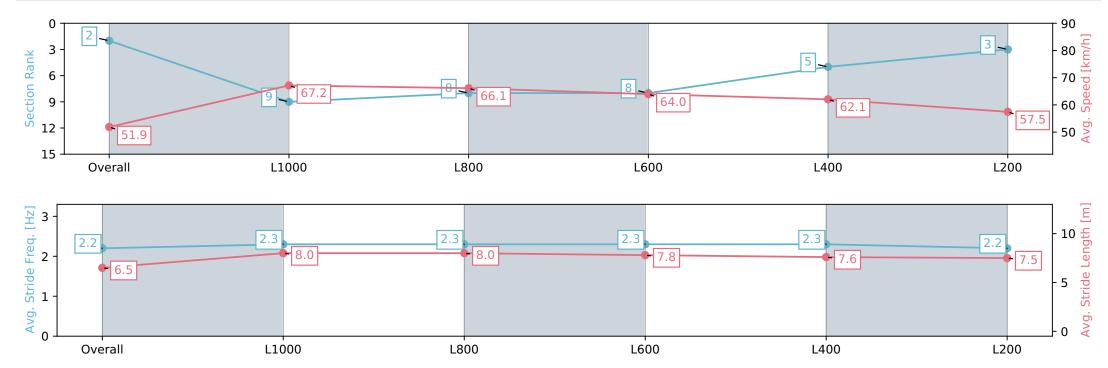

#### Race 4: Spry Civil Construction Maiden Plate - 1200m

01 January 2024 - 2:44PM

| Section                | Overall                  | L1000                    | L800                     | L600                     | L400                     | L200                     |
|------------------------|--------------------------|--------------------------|--------------------------|--------------------------|--------------------------|--------------------------|
| Section Times          | 1:11.16 [2]<br>(0:13.87) | 0:57.28 [9]<br>(0:10.73) | 0:46.56 [8]<br>(0:11.04) | 0:35.52 [8]<br>(0:11.39) | 0:24.13 [5]<br>(0:11.62) | 0:12.51 [3]<br>(0:12.51) |
| Average Speed [km/h]   | 51.9                     | 67.2                     | 66.1                     | 64.0                     | 62.1                     | 57.5                     |
| Top Speed [km/h]       | 67.1                     | 68.2                     | 67.2                     | 65.8                     | 63.5                     | 60.3                     |
| Avg. Dist. to Rail [m] | 6.3                      | 4.5                      | 4.4                      | 3.0                      | 5.7                      | 5.5                      |
| Avg. Stride Freq. [Hz] | 2.2                      | 2.3                      | 2.3                      | 2.3                      | 2.3                      | 2.2                      |
| Avg. Stride Length [m] | 6.5                      | 8.0                      | 8.0                      | 7.8                      | 7.6                      | 7.5                      |