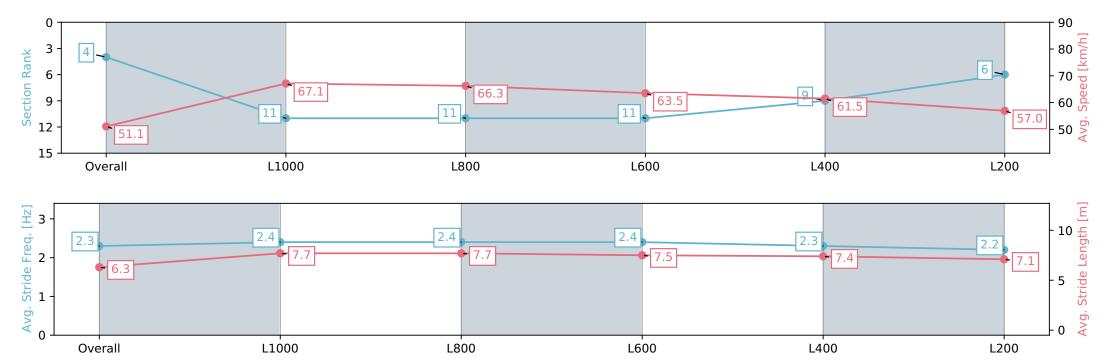

#### Race 4: Spry Civil Construction Maiden Plate - 1200m

01 January 2024 - 2:44PM

| Section                | Overall                  | L1000                     | L800                      | L600                      | L400                     | L200                     |
|------------------------|--------------------------|---------------------------|---------------------------|---------------------------|--------------------------|--------------------------|
| Section Times          | 1:11.57 [4]<br>(0:14.11) | 0:57.47 [11]<br>(0:10.72) | 0:46.75 [11]<br>(0:10.98) | 0:35.77 [11]<br>(0:11.41) | 0:24.36 [9]<br>(0:11.70) | 0:12.66 [6]<br>(0:12.66) |
| Average Speed [km/h]   | 51.1                     | 67.1                      | 66.3                      | 63.5                      | 61.5                     | 57.0                     |
| Top Speed [km/h]       | 67.5                     | 68.3                      | 67.7                      | 65.9                      | 63.3                     | 59.5                     |
| Avg. Dist. to Rail [m] | 7.0                      | 3.9                       | 3.7                       | 1.6                       | 2.6                      | 5.3                      |
| Avg. Stride Freq. [Hz] | 2.3                      | 2.4                       | 2.4                       | 2.4                       | 2.3                      | 2.2                      |
| Avg. Stride Length [m] | 6.3                      | 7.7                       | 7.7                       | 7.5                       | 7.4                      | 7.1                      |