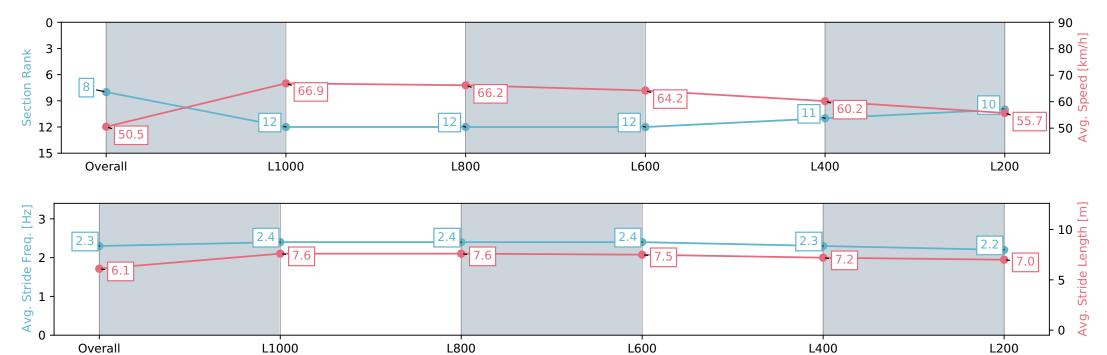

### Race 4: Spry Civil Construction Maiden Plate - 1200m

01 January 2024 - 2:44PM

Track Rating: Good 4, Weather: Fine, Rail Position: True

| Section                | Overall                  | L1000                     | L800                      | L600                      | L400                      | L200                      |
|------------------------|--------------------------|---------------------------|---------------------------|---------------------------|---------------------------|---------------------------|
| Section Times          | 1:12.24 [8]<br>(0:14.25) | 0:57.99 [12]<br>(0:10.77) | 0:47.22 [12]<br>(0:11.00) | 0:36.22 [12]<br>(0:11.35) | 0:24.87 [11]<br>(0:11.95) | 0:12.92 [10]<br>(0:12.92) |
| Average Speed [km/h]   | 50.5                     | 66.9                      | 66.2                      | 64.2                      | 60.2                      | 55.7                      |
| Top Speed [km/h]       | 66.4                     | 67.5                      | 67.6                      | 66.3                      | 64.3                      | 57.3                      |
| Avg. Dist. to Rail [m] | 8.1                      | 5.0                       | 4.3                       | 3.0                       | 4.6                       | 6.1                       |
| Avg. Stride Freq. [Hz] | 2.3                      | 2.4                       | 2.4                       | 2.4                       | 2.3                       | 2.2                       |
| Avg. Stride Length [m] | 6.1                      | 7.6                       | 7.6                       | 7.5                       | 7.2                       | 7.0                       |