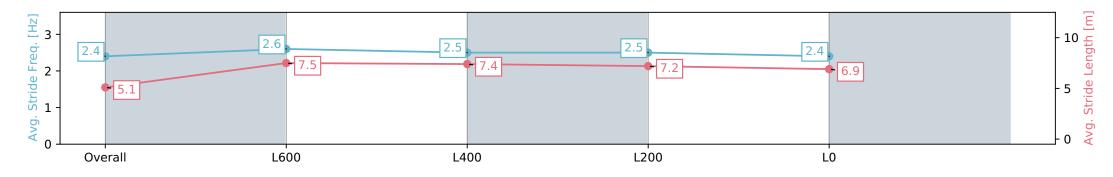

**RIPLESDATA** data processed by

Page 2/13

| Horse/Jockey Name THE STING    |                          |                          | Thomas Farms RC Murray Bridge SA - Professional |                                                          |                              |  |
|--------------------------------|--------------------------|--------------------------|-------------------------------------------------|----------------------------------------------------------|------------------------------|--|
| Finish Rank                    | 1                        |                          |                                                 | Race 1: Northpoint Murraylands Maiden Plate              |                              |  |
| Fastest Section Time (Section) | 0:07.98 (Ove             | erall)                   | The second                                      |                                                          | Murray Bridge<br>Racing Club |  |
| Top Speed [km/h] (Section)     | 72.7 (L800)              |                          | RACINGSA                                        | 01 January 2024 - 12:54PM                                |                              |  |
| Race State                     | Finished                 | Finished                 |                                                 | Track Rating: Good 4, Weather: Fine, Rail Position: True |                              |  |
| Section                        | Overall                  | L800                     | L600                                            | L400                                                     | L200                         |  |
| Section Times                  | 0:51.71 [1]<br>(0:07.98) | 0:43.73 [3]<br>(0:10.01) | 0:33.72 [1]<br>(0:10.65)                        | 0:23.07 [1]<br>(0:11.14)                                 | 0:11.93 [1]<br>(0:11.93)     |  |
| Average Speed [km/h]           | 45.2                     | 71.3                     | 68.0                                            | 64.6                                                     | 60.4                         |  |
| Top Speed [km/h]               | 67.9                     | 72.7                     | 70.5                                            | 66.2                                                     | 62.9                         |  |
| Avg. Dist. to Rail [m]         | 0.4                      | 0.9                      | 1.2                                             | 3.3                                                      | 5.1                          |  |
| Avg. Stride Freq. [Hz]         | 2.4                      | 2.6                      | 2.5                                             | 2.5                                                      | 2.4                          |  |
| Avg. Stride Length [m]         | 5.1                      | 7.5                      | 7.4                                             | 7.2                                                      | 6.9                          |  |