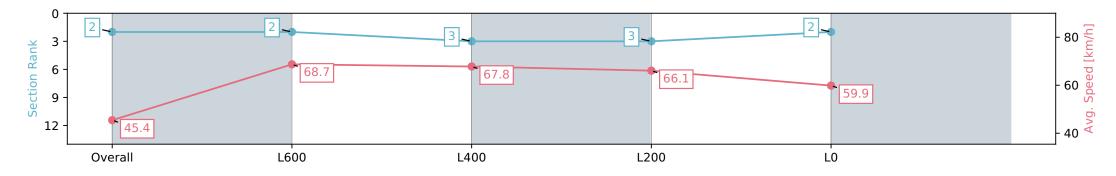

Report Created: Mon 01 January 2024 13:51:41 GMT+11 (Note: Timing is based on positional data)

[] Ranking at each section and finish

-:--- No data available at this section

| Horse/Jockey Name OK GERRY     |                          |                          |                          | Thomas Farms RC Murray Bridge SA - Professional          |                              |  |
|--------------------------------|--------------------------|--------------------------|--------------------------|----------------------------------------------------------|------------------------------|--|
| Finish Rank                    |                          |                          |                          | Race 1: Northpoint Murraylands Maiden Plate              |                              |  |
| Fastest Section Time (Section) | 0:08.22 (Ove             | erall)                   | The second               | 01 January 2024 - 12:54PM                                | Murray Bridge<br>Racing Club |  |
| Top Speed [km/h] (Section)     | 69.9 (L800)              |                          | RACINGSA                 | •                                                        | •                            |  |
| Race State                     | Finished                 | Finished                 |                          | Track Rating: Good 4, Weather: Fine, Rail Position: True |                              |  |
| Section                        | Overall                  | L800                     | L600                     | L400                                                     | L200                         |  |
| Section Times                  | 0:52.20 [3]<br>(0:08.22) | 0:43.98 [5]<br>(0:10.50) | 0:33.48 [5]<br>(0:10.61) | 0:22.87 [5]<br>(0:10.94)                                 | 0:11.93 [3]<br>(0:11.93)     |  |
| Average Speed [km/h]           | 43.7                     | 68.8                     | 68.4                     | 65.8                                                     | 60.4                         |  |
| Top Speed [km/h]               | 64.9                     | 69.9                     | 69.5                     | 68.4                                                     | 64.9                         |  |
| Avg. Dist. to Rail [m]         | 5.1                      | 1.6                      | 1.7                      | 6.8                                                      | 10.7                         |  |
| Avg. Stride Freq. [Hz]         | 2.2                      | 2.5                      | 2.5                      | 2.5                                                      | 2.4                          |  |
| Avg. Stride Length [m]         | 5.4                      | 7.8                      | 7.3                      | 7.0                                                      | 6.9                          |  |