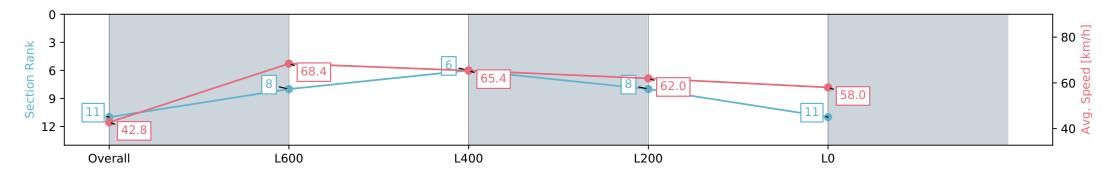

Report Created: Mon 01 January 2024 13:51:58 GMT+11 (Note: Timing is based on positional data)

[] Ranking at each section and finish

-:--- No data available at this section

| Horse/Jockey Name              | SUN OF OAI                | KBANK                    |                          | Thomas Farms RC Murray Bridge SA - Professional          |                              |
|--------------------------------|---------------------------|--------------------------|--------------------------|----------------------------------------------------------|------------------------------|
| Finish Rank                    | 11                        |                          | SECO                     | Race 1: Northpoint Murraylands Maiden Plate              | e - 900m                     |
| Fastest Section Time (Section) | 0:08.42 (Overall)         |                          | m to                     | 01 January 2024 - 12:54PM                                | Murray Bridge<br>Racing Club |
| Top Speed [km/h] (Section)     | 69.9 (L800)               |                          | RACING <mark>SA</mark>   |                                                          |                              |
| Race State                     | Finished                  |                          |                          | Track Rating: Good 4, Weather: Fine, Rail Position: True |                              |
| Section                        | Overall                   | L800                     | L600                     | L400                                                     | L200                         |
| Section Times                  | 0:53.98 [11]<br>(0:08.42) | 0:45.56 [8]<br>(0:10.54) | 0:35.02 [6]<br>(0:10.99) | 0:24.03 [8]<br>(0:11.63)                                 | 0:12.40 [11]<br>(0:12.40)    |
| Average Speed [km/h]           | 42.8                      | 68.4                     | 65.4                     | 62.0                                                     | 58.0                         |
| Top Speed [km/h]               | 64.9                      | 69.9                     | 67.7                     | 64.5                                                     | 60.3                         |
| Avg. Dist. to Rail [m]         | 4.0                       | 1.2                      | 0.5                      | 1.0                                                      | 3.9                          |
| Avg. Stride Freq. [Hz]         | 2.3                       | 2.6                      | 2.5                      | 2.4                                                      | 2.3                          |
| Avg. Stride Length [m]         | 5.1                       | 7.3                      | 7.3                      | 7.2                                                      | 7.1                          |