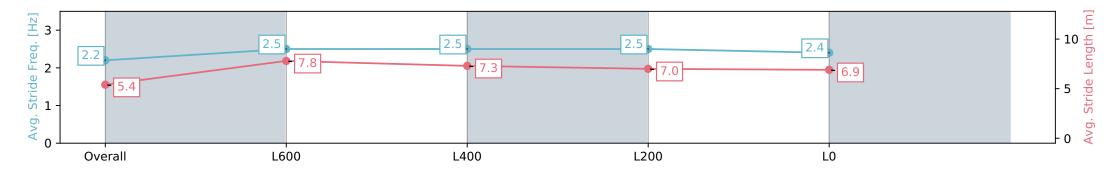

**RIPLESDATA** data processed by

Page 2/13

| Horse/Jockey Name THE STING    |                          |                          | Thomas Farms RC Murray Bridge SA - Professional |                                                          |                              |  |
|--------------------------------|--------------------------|--------------------------|-------------------------------------------------|----------------------------------------------------------|------------------------------|--|
| Finish Rank                    | 1                        |                          |                                                 | Race 1: Northpoint Murraylands Maiden Plate              |                              |  |
| Fastest Section Time (Section) | 0:07.98 (Ove             | erall)                   | The second                                      |                                                          | Murray Bridge<br>Racing Club |  |
| Top Speed [km/h] (Section)     | 72.7 (L800)              |                          | RACINGSA                                        | 01 January 2024 - 12:54PM                                |                              |  |
| Race State                     | Finished                 | Finished                 |                                                 | Track Rating: Good 4, Weather: Fine, Rail Position: True |                              |  |
| Section                        | Overall                  | L800                     | L600                                            | L400                                                     | L200                         |  |
| Section Times                  | 0:51.71 [1]<br>(0:07.98) | 0:43.73 [3]<br>(0:10.01) | 0:33.72 [1]<br>(0:10.65)                        | 0:23.07 [1]<br>(0:11.14)                                 | 0:11.93 [1]<br>(0:11.93)     |  |
| Average Speed [km/h]           | 45.2                     | 71.3                     | 68.0                                            | 64.6                                                     | 60.4                         |  |
| Top Speed [km/h]               | 67.9                     | 72.7                     | 70.5                                            | 66.2                                                     | 62.9                         |  |
| Avg. Dist. to Rail [m]         | 0.4                      | 0.9                      | 1.2                                             | 3.3                                                      | 5.1                          |  |
| Avg. Stride Freq. [Hz]         | 2.4                      | 2.6                      | 2.5                                             | 2.5                                                      | 2.4                          |  |
| Avg. Stride Length [m]         | 5.1                      | 7.5                      | 7.4                                             | 7.2                                                      | 6.9                          |  |