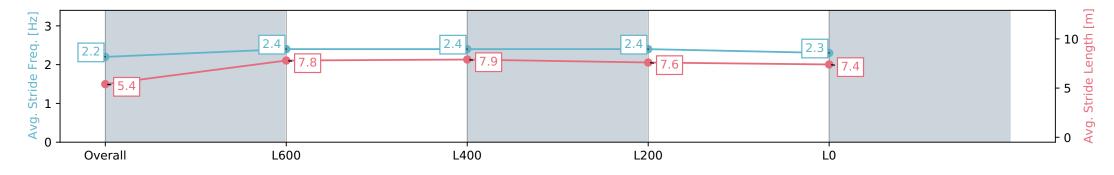

Report Created: Mon 01 January 2024 13:51:56 GMT+11 (Note: Timing is based on positional data)

[] Ranking at each section and finish

-:--- No data available at this section

| Horse/Jockey Name              | AUDACIOUS                 | AUDACIOUS GIRL           |                          | Thomas Farms RC Murray Bridge SA - Professional          |                              |  |
|--------------------------------|---------------------------|--------------------------|--------------------------|----------------------------------------------------------|------------------------------|--|
| Finish Rank                    | 10                        |                          |                          | Race 1: Northpoint Murraylands Maiden Plate              |                              |  |
| Fastest Section Time (Section) | 0:07.89 (Overall)         |                          | RACINGSA                 | 01 January 2024 - 12:54PM                                | Murray Bridge<br>Racing Club |  |
| Top Speed [km/h] (Section)     |                           | 72.2 (L800)              |                          | Track Rating: Good 4, Weather: Fine, Rail Position: True |                              |  |
| Race State                     | Finished                  |                          |                          |                                                          |                              |  |
| Section                        | Overall                   | L800                     | L600                     | L400                                                     | L200                         |  |
| Section Times                  | 0:53.50 [10]<br>(0:07.89) | 0:45.61 [1]<br>(0:10.21) | 0:35.40 [2]<br>(0:10.78) | 0:24.62 [2]<br>(0:11.66)                                 | 0:12.96 [5]<br>(0:12.96)     |  |
| Average Speed [km/h]           | 45.6                      | 70.5                     | 66.5                     | 61.8                                                     | 55.5                         |  |
| Top Speed [km/h]               | 68.5                      | 72.2                     | 70.2                     | 64.2                                                     | 59.2                         |  |
| Avg. Dist. to Rail [m]         | 0.9                       | 0.9                      | 0.9                      | 0.2                                                      | 1.0                          |  |
| Avg. Stride Freq. [Hz]         | 2.3                       | 2.6                      | 2.5                      | 2.4                                                      | 2.3                          |  |
| Avg. Stride Length [m]         | 5.5                       | 7.5                      | 7.4                      | 7.2                                                      | 6.8                          |  |