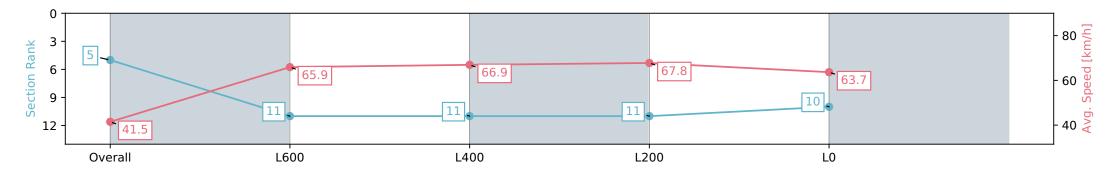

Report Created: Mon 01 January 2024 13:51:46 GMT+11 (Note: Timing is based on positional data)

[] Ranking at each section and finish

-:--- No data available at this section

| Horse/Jockey Name THE BIG CHUNK |                                                 |                           |                           | Thomas Farms RC Murray Bridge SA - Professional          |                              |  |
|---------------------------------|-------------------------------------------------|---------------------------|---------------------------|----------------------------------------------------------|------------------------------|--|
| Finish Rank                     | 5                                               |                           | SECT                      | Race 1: Northpoint Murraylands Maiden Plate              |                              |  |
| Fastest Section Time (Section)  | Fastest Section Time (Section)0:08.71 (Overall) |                           | m                         | 01 January 2024 - 12:54PM                                | Murray Bridge<br>Racing Club |  |
| Top Speed [km/h] (Section)      | 69.3 (L400)                                     |                           | RACINGSA                  | •                                                        | *                            |  |
| Race State                      | Finished                                        | Finished                  |                           | Track Rating: Good 4, Weather: Fine, Rail Position: True |                              |  |
| Section                         | Overall                                         | L800                      | L600                      | L400                                                     | L200                         |  |
| Section Times                   | 0:52.51 [5]<br>(0:08.71)                        | 0:43.80 [11]<br>(0:11.01) | 0:32.79 [11]<br>(0:10.88) | 0:21.91 [11]<br>(0:10.62)                                | 0:11.28 [10]<br>(0:11.28)    |  |
| Average Speed [km/h]            | 41.5                                            | 65.9                      | 66.9                      | 67.8                                                     | 63.7                         |  |
| Top Speed [km/h]                | 60.4                                            | 68.4                      | 69.3                      | 69.3                                                     | 67.7                         |  |
| Avg. Dist. to Rail [m]          | 9.3                                             | 4.1                       | 2.6                       | 5.4                                                      | 4.5                          |  |
| Avg. Stride Freq. [Hz]          | 2.2                                             | 2.4                       | 2.4                       | 2.4                                                      | 2.3                          |  |
| Avg. Stride Length [m]          | 5.2                                             | 7.7                       | 7.7                       | 7.7                                                      | 7.7                          |  |