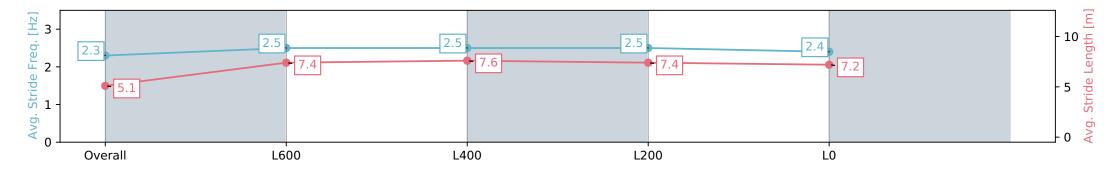

Report Created: Mon 01 January 2024 13:51:50 GMT+11 (Note: Timing is based on positional data)

[] Ranking at each section and finish

-:--- No data available at this section

| Horse/Jockey Name<br>Finish Rank<br>Fastest Section Time (Section)<br>Top Speed [km/h] (Section)<br>Race State | 7                        |                          |                           | Thomas Farms RC Murray Bridge SA - Prof<br>Race 1: Northpoint Murraylands Maiden Plate<br>01 January 2024 - 12:54PM<br>Track Rating: Good 4, Weather: Fine, Rail Position | - 900m                   |
|----------------------------------------------------------------------------------------------------------------|--------------------------|--------------------------|---------------------------|---------------------------------------------------------------------------------------------------------------------------------------------------------------------------|--------------------------|
| Section                                                                                                        | Overall                  | L800                     | L600                      | L400                                                                                                                                                                      | L200                     |
| Section Times                                                                                                  | 0:52.62 [7]<br>(0:08.43) | 0:44.19 [9]<br>(0:10.97) | 0:33.22 [10]<br>(0:10.68) | 0:22.54 [10]<br>(0:10.76)                                                                                                                                                 | 0:11.78 [8]<br>(0:11.78) |
| Average Speed [km/h]                                                                                           | 42.8                     | 66.8                     | 68.6                      | 66.8                                                                                                                                                                      | 61.1                     |
| Top Speed [km/h]                                                                                               | 62.1                     | 70.5                     | 70.1                      | 68.5                                                                                                                                                                      | 64.9                     |
| Avg. Dist. to Rail [m]                                                                                         | 10.3                     | 6.5                      | 3.9                       | 8.9                                                                                                                                                                       | 11.0                     |
| Avg. Stride Freq. [Hz]                                                                                         | 2.2                      | 2.5                      | 2.5                       | 2.5                                                                                                                                                                       | 2.4                      |
| Avg. Stride Length [m]                                                                                         | 5.4                      | 7.3                      | 7.4                       | 7.4                                                                                                                                                                       | 7.0                      |