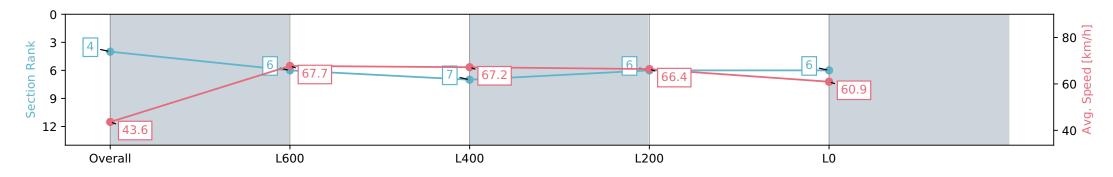

Report Created: Mon 01 January 2024 13:51:43 GMT+11 (Note: Timing is based on positional data)

[] Ranking at each section and finish

-:--- No data available at this section

| Horse/Jockey Name LUNESSA      |                          |                          |                          | Thomas Farms RC Murray Bridge SA - Professional          |                              |  |
|--------------------------------|--------------------------|--------------------------|--------------------------|----------------------------------------------------------|------------------------------|--|
| Finish Rank                    | 4                        |                          |                          | Race 1: Northpoint Murraylands Maiden Plate              |                              |  |
| Fastest Section Time (Section) | 0:08.26 (Ove             | erall)                   | m S                      |                                                          | Murray Bridge<br>Racing Club |  |
| Top Speed [km/h] (Section)     | 69.6 (L800)              |                          | RACINGSA                 | 01 January 2024 - 12:54PM                                |                              |  |
| Race State                     | Finished                 | Finished                 |                          | Track Rating: Good 4, Weather: Fine, Rail Position: True |                              |  |
| Section                        | Overall                  | L800                     | L600                     | L400                                                     | L200                         |  |
| Section Times                  | 0:52.50 [4]<br>(0:08.26) | 0:44.24 [6]<br>(0:10.77) | 0:33.47 [7]<br>(0:10.79) | 0:22.68 [6]<br>(0:10.85)                                 | 0:11.83 [6]<br>(0:11.83)     |  |
| Average Speed [km/h]           | 43.6                     | 67.7                     | 67.2                     | 66.4                                                     | 60.9                         |  |
| Top Speed [km/h]               | 63.5                     | 69.6                     | 68.9                     | 67.5                                                     | 63.9                         |  |
| Avg. Dist. to Rail [m]         | 8.3                      | 4.8                      | 2.0                      | 5.7                                                      | 6.9                          |  |
| Avg. Stride Freq. [Hz]         | 2.2                      | 2.5                      | 2.5                      | 2.4                                                      | 2.3                          |  |
| Avg. Stride Length [m]         | 5.4                      | 7.6                      | 7.6                      | 7.6                                                      | 7.3                          |  |