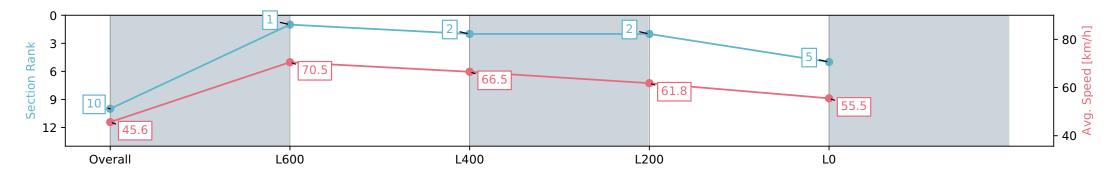

Report Created: Mon 01 January 2024 13:51:56 GMT+11 (Note: Timing is based on positional data)

[] Ranking at each section and finish

-:--- No data available at this section

| Horse/Jockey Name              | AUDACIOUS                 | AUDACIOUS GIRL           |                          | Thomas Farms RC Murray Bridge SA - Professional          |                              |  |
|--------------------------------|---------------------------|--------------------------|--------------------------|----------------------------------------------------------|------------------------------|--|
| Finish Rank                    | 10                        |                          |                          | Race 1: Northpoint Murraylands Maiden Plate              |                              |  |
| Fastest Section Time (Section) | 0:07.89 (Overall)         |                          | RACINGSA                 | 01 January 2024 - 12:54PM                                | Murray Bridge<br>Racing Club |  |
| Top Speed [km/h] (Section)     |                           | 72.2 (L800)              |                          | Track Rating: Good 4, Weather: Fine, Rail Position: True |                              |  |
| Race State                     | Finished                  |                          |                          |                                                          |                              |  |
| Section                        | Overall                   | L800                     | L600                     | L400                                                     | L200                         |  |
| Section Times                  | 0:53.50 [10]<br>(0:07.89) | 0:45.61 [1]<br>(0:10.21) | 0:35.40 [2]<br>(0:10.78) | 0:24.62 [2]<br>(0:11.66)                                 | 0:12.96 [5]<br>(0:12.96)     |  |
| Average Speed [km/h]           | 45.6                      | 70.5                     | 66.5                     | 61.8                                                     | 55.5                         |  |
| Top Speed [km/h]               | 68.5                      | 72.2                     | 70.2                     | 64.2                                                     | 59.2                         |  |
| Avg. Dist. to Rail [m]         | 0.9                       | 0.9                      | 0.9                      | 0.2                                                      | 1.0                          |  |
| Avg. Stride Freq. [Hz]         | 2.3                       | 2.6                      | 2.5                      | 2.4                                                      | 2.3                          |  |
| Avg. Stride Length [m]         | 5.5                       | 7.5                      | 7.4                      | 7.2                                                      | 6.8                          |  |