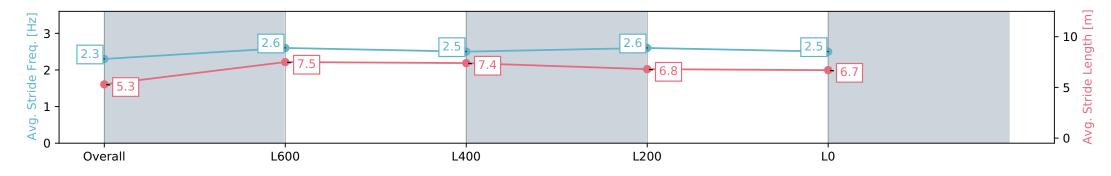

Report Created: Mon 01 January 2024 13:51:54 GMT+11 (Note: Timing is based on positional data)

[] Ranking at each section and finish

-:--- No data available at this section

| Horse/Jockey Name<br>Finish Rank<br>Fastest Section Time (Section)<br>Top Speed [km/h] (Section)<br>Race State | 9                        | 0:08.44 (Overall)<br>70.5 (L800) |                          | Thomas Farms RC Murray Bridge SA - Prof<br>Race 1: Northpoint Murraylands Maiden Plate<br>01 January 2024 - 12:54PM<br>Track Rating: Good 4, Weather: Fine, Rail Position | - 900m                   |
|----------------------------------------------------------------------------------------------------------------|--------------------------|----------------------------------|--------------------------|---------------------------------------------------------------------------------------------------------------------------------------------------------------------------|--------------------------|
| Section                                                                                                        | Overall                  | L800                             | L600                     | L400                                                                                                                                                                      | L200                     |
| Section Times                                                                                                  | 0:53.00 [9]<br>(0:08.44) | 0:44.56 [10]<br>(0:10.66)        | 0:33.90 [8]<br>(0:10.80) | 0:23.10 [7]<br>(0:11.08)                                                                                                                                                  | 0:12.02 [9]<br>(0:12.02) |
| Average Speed [km/h]                                                                                           | 42.8                     | 68.0                             | 66.8                     | 64.9                                                                                                                                                                      | 60.0                     |
| Top Speed [km/h]                                                                                               | 64.3                     | 70.5                             | 68.4                     | 66.6                                                                                                                                                                      | 62.9                     |
| Avg. Dist. to Rail [m]                                                                                         | 6.9                      | 3.3                              | 0.8                      | 2.8                                                                                                                                                                       | 3.8                      |
| Avg. Stride Freq. [Hz]                                                                                         | 2.2                      | 2.4                              | 2.4                      | 2.4                                                                                                                                                                       | 2.3                      |
| Avg. Stride Length [m]                                                                                         | 5.4                      | 7.8                              | 7.9                      | 7.6                                                                                                                                                                       | 7.4                      |