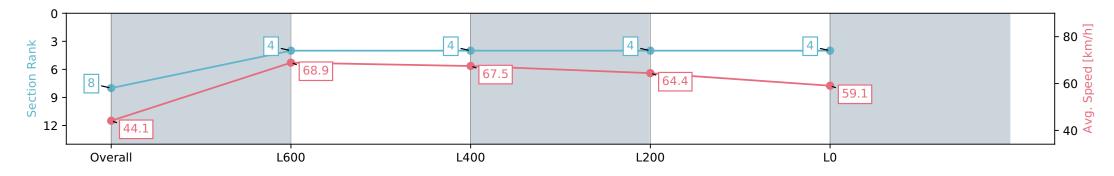

Report Created: Mon 01 January 2024 13:51:52 GMT+11 (Note: Timing is based on positional data)

[] Ranking at each section and finish

-:--- No data available at this section

| Horse/Jockey Name DISCO DUDE   |                          |                          |                          | Thomas Farms RC Murray Bridge SA - Professional          |                              |  |
|--------------------------------|--------------------------|--------------------------|--------------------------|----------------------------------------------------------|------------------------------|--|
| Finish Rank                    | 8                        |                          |                          | Race 1: Northpoint Murraylands Maiden Plate              |                              |  |
| Fastest Section Time (Section) | 0:08.18 (Ove             | rall)                    | m. S                     |                                                          | Murray Bridge<br>Racing Club |  |
| Top Speed [km/h] (Section)     | 70.7 (L800)              |                          | RACINGSA                 | 01 January 2024 - 12:54PM                                |                              |  |
| Race State                     | Finished                 | Finished                 |                          | Track Rating: Good 4, Weather: Fine, Rail Position: True |                              |  |
| Section                        | Overall                  | L800                     | L600                     | L400                                                     | L200                         |  |
| Section Times                  | 0:52.64 [8]<br>(0:08.18) | 0:44.46 [4]<br>(0:10.44) | 0:34.02 [4]<br>(0:10.64) | 0:23.38 [4]<br>(0:11.19)                                 | 0:12.19 [4]<br>(0:12.19)     |  |
| Average Speed [km/h]           | 44.1                     | 68.9                     | 67.5                     | 64.4                                                     | 59.1                         |  |
| Top Speed [km/h]               | 63.9                     | 70.7                     | 69.4                     | 66.5                                                     | 62.1                         |  |
| Avg. Dist. to Rail [m]         | 4.1                      | 1.2                      | 0.4                      | 3.8                                                      | 5.2                          |  |
| Avg. Stride Freq. [Hz]         | 2.3                      | 2.6                      | 2.5                      | 2.6                                                      | 2.5                          |  |
| Avg. Stride Length [m]         | 5.3                      | 7.5                      | 7.4                      | 6.8                                                      | 6.7                          |  |