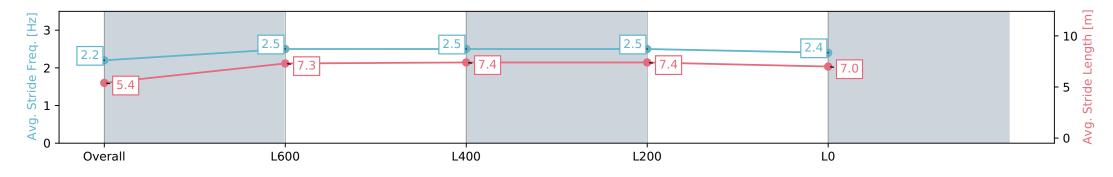

Report Created: Mon 01 January 2024 13:51:52 GMT+11 (Note: Timing is based on positional data)

[] Ranking at each section and finish

-:--- No data available at this section

| Horse/Jockey Name DISCO DUDE   |                          |                          |                          | Thomas Farms RC Murray Bridge SA - Professional          |                              |  |
|--------------------------------|--------------------------|--------------------------|--------------------------|----------------------------------------------------------|------------------------------|--|
| Finish Rank                    | 8                        |                          |                          | Race 1: Northpoint Murraylands Maiden Plate              |                              |  |
| Fastest Section Time (Section) | 0:08.18 (Ove             | rall)                    | m. S                     |                                                          | Murray Bridge<br>Racing Club |  |
| Top Speed [km/h] (Section)     | 70.7 (L800)              |                          | RACINGSA                 | 01 January 2024 - 12:54PM                                |                              |  |
| Race State                     | Finished                 | Finished                 |                          | Track Rating: Good 4, Weather: Fine, Rail Position: True |                              |  |
| Section                        | Overall                  | L800                     | L600                     | L400                                                     | L200                         |  |
| Section Times                  | 0:52.64 [8]<br>(0:08.18) | 0:44.46 [4]<br>(0:10.44) | 0:34.02 [4]<br>(0:10.64) | 0:23.38 [4]<br>(0:11.19)                                 | 0:12.19 [4]<br>(0:12.19)     |  |
| Average Speed [km/h]           | 44.1                     | 68.9                     | 67.5                     | 64.4                                                     | 59.1                         |  |
| Top Speed [km/h]               | 63.9                     | 70.7                     | 69.4                     | 66.5                                                     | 62.1                         |  |
| Avg. Dist. to Rail [m]         | 4.1                      | 1.2                      | 0.4                      | 3.8                                                      | 5.2                          |  |
| Avg. Stride Freq. [Hz]         | 2.3                      | 2.6                      | 2.5                      | 2.6                                                      | 2.5                          |  |
| Avg. Stride Length [m]         | 5.3                      | 7.5                      | 7.4                      | 6.8                                                      | 6.7                          |  |