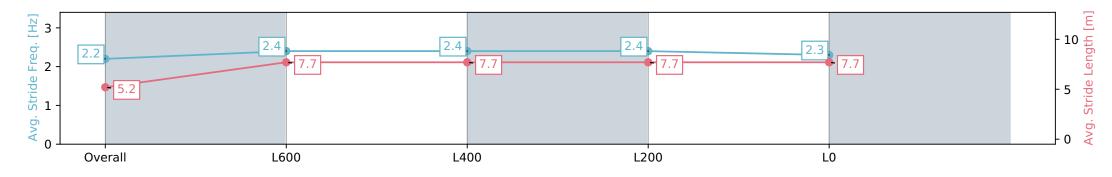

Report Created: Mon 01 January 2024 13:51:48 GMT+11 (Note: Timing is based on positional data)

[] Ranking at each section and finish

-:--- No data available at this section

| Horse/Jockey Name TOOWANDA     |                          |                          |                          | Thomas Farms RC Murray Bridge SA - Professional   |                              |  |
|--------------------------------|--------------------------|--------------------------|--------------------------|---------------------------------------------------|------------------------------|--|
| Finish Rank                    | 6                        |                          |                          | Race 1: Northpoint Murraylands Maiden Plate       |                              |  |
| Fastest Section Time (Section) | 0:08.36 (Ove             | erall)                   | m                        | 01 January 2024 - 12:54PM                         | Murray Bridge<br>Racing Club |  |
| Top Speed [km/h] (Section)     | 70.5 (L600)              |                          | RACINGSA                 | •                                                 |                              |  |
| Race State                     | Finished                 | Finished                 |                          | Track Rating: Good 4, Weather: Fine, Rail Positio | n: True                      |  |
| Section                        | Overall                  | L800                     | L600                     | L400                                              | L200                         |  |
| Section Times                  | 0:52.54 [6]<br>(0:08.36) | 0:44.18 [7]<br>(0:11.01) | 0:33.17 [9]<br>(0:10.62) | 0:22.55 [9]<br>(0:10.82)                          | 0:11.73 [7]<br>(0:11.73)     |  |
| Average Speed [km/h]           | 43.0                     | 66.3                     | 68.9                     | 66.4                                              | 61.5                         |  |
| Top Speed [km/h]               | 62.4                     | 70.2                     | 70.5                     | 67.3                                              | 64.8                         |  |
| Avg. Dist. to Rail [m]         | 8.8                      | 5.3                      | 3.7                      | 8.0                                               | 9.4                          |  |
| Avg. Stride Freq. [Hz]         | 2.3                      | 2.5                      | 2.5                      | 2.5                                               | 2.4                          |  |
| Avg. Stride Length [m]         | 5.1                      | 7.4                      | 7.6                      | 7.4                                               | 7.2                          |  |