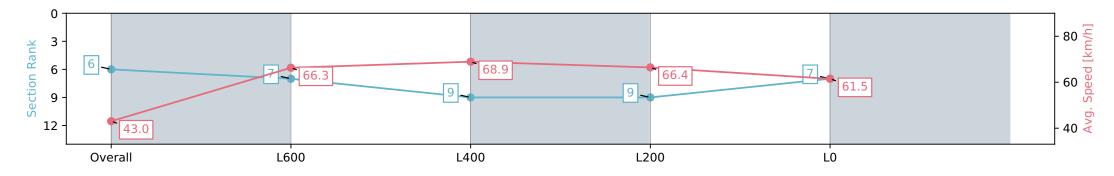

Report Created: Mon 01 January 2024 13:51:48 GMT+11 (Note: Timing is based on positional data)

[] Ranking at each section and finish

-:--- No data available at this section

| Horse/Jockey Name TOOWANDA     |                          |                          |                          | Thomas Farms RC Murray Bridge SA - Professional   |                              |  |
|--------------------------------|--------------------------|--------------------------|--------------------------|---------------------------------------------------|------------------------------|--|
| Finish Rank                    | 6                        |                          |                          | Race 1: Northpoint Murraylands Maiden Plate       |                              |  |
| Fastest Section Time (Section) | 0:08.36 (Ove             | erall)                   | m                        | 01 January 2024 - 12:54PM                         | Murray Bridge<br>Racing Club |  |
| Top Speed [km/h] (Section)     | 70.5 (L600)              |                          | RACINGSA                 | •                                                 |                              |  |
| Race State                     | Finished                 | Finished                 |                          | Track Rating: Good 4, Weather: Fine, Rail Positio | n: True                      |  |
| Section                        | Overall                  | L800                     | L600                     | L400                                              | L200                         |  |
| Section Times                  | 0:52.54 [6]<br>(0:08.36) | 0:44.18 [7]<br>(0:11.01) | 0:33.17 [9]<br>(0:10.62) | 0:22.55 [9]<br>(0:10.82)                          | 0:11.73 [7]<br>(0:11.73)     |  |
| Average Speed [km/h]           | 43.0                     | 66.3                     | 68.9                     | 66.4                                              | 61.5                         |  |
| Top Speed [km/h]               | 62.4                     | 70.2                     | 70.5                     | 67.3                                              | 64.8                         |  |
| Avg. Dist. to Rail [m]         | 8.8                      | 5.3                      | 3.7                      | 8.0                                               | 9.4                          |  |
| Avg. Stride Freq. [Hz]         | 2.3                      | 2.5                      | 2.5                      | 2.5                                               | 2.4                          |  |
| Avg. Stride Length [m]         | 5.1                      | 7.4                      | 7.6                      | 7.4                                               | 7.2                          |  |