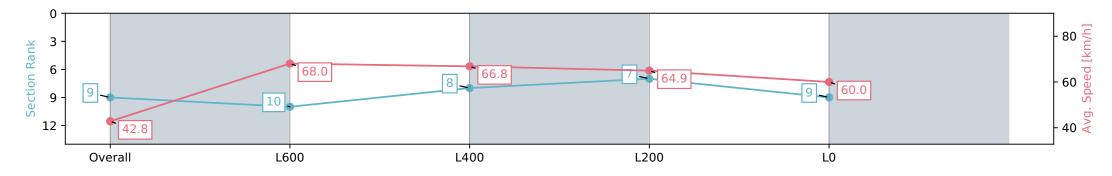

Report Created: Mon 01 January 2024 13:51:54 GMT+11 (Note: Timing is based on positional data)

[] Ranking at each section and finish

-:--- No data available at this section

| Horse/Jockey Name<br>Finish Rank<br>Fastest Section Time (Section)<br>Top Speed [km/h] (Section)<br>Race State | 9                        | 0:08.44 (Overall)<br>70.5 (L800) |                          | Thomas Farms RC Murray Bridge SA - Prof<br>Race 1: Northpoint Murraylands Maiden Plate<br>01 January 2024 - 12:54PM<br>Track Rating: Good 4, Weather: Fine, Rail Position | - 900m                   |
|----------------------------------------------------------------------------------------------------------------|--------------------------|----------------------------------|--------------------------|---------------------------------------------------------------------------------------------------------------------------------------------------------------------------|--------------------------|
| Section                                                                                                        | Overall                  | L800                             | L600                     | L400                                                                                                                                                                      | L200                     |
| Section Times                                                                                                  | 0:53.00 [9]<br>(0:08.44) | 0:44.56 [10]<br>(0:10.66)        | 0:33.90 [8]<br>(0:10.80) | 0:23.10 [7]<br>(0:11.08)                                                                                                                                                  | 0:12.02 [9]<br>(0:12.02) |
| Average Speed [km/h]                                                                                           | 42.8                     | 68.0                             | 66.8                     | 64.9                                                                                                                                                                      | 60.0                     |
| Top Speed [km/h]                                                                                               | 64.3                     | 70.5                             | 68.4                     | 66.6                                                                                                                                                                      | 62.9                     |
| Avg. Dist. to Rail [m]                                                                                         | 6.9                      | 3.3                              | 0.8                      | 2.8                                                                                                                                                                       | 3.8                      |
| Avg. Stride Freq. [Hz]                                                                                         | 2.2                      | 2.4                              | 2.4                      | 2.4                                                                                                                                                                       | 2.3                      |
| Avg. Stride Length [m]                                                                                         | 5.4                      | 7.8                              | 7.9                      | 7.6                                                                                                                                                                       | 7.4                      |