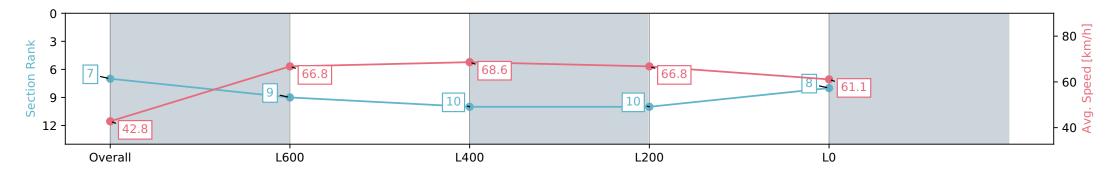

Report Created: Mon 01 January 2024 13:51:50 GMT+11 (Note: Timing is based on positional data)

[] Ranking at each section and finish

-:--- No data available at this section

| Horse/Jockey Name<br>Finish Rank<br>Fastest Section Time (Section)<br>Top Speed [km/h] (Section)<br>Race State | 7                        |                          |                           | Thomas Farms RC Murray Bridge SA - Prof<br>Race 1: Northpoint Murraylands Maiden Plate<br>01 January 2024 - 12:54PM<br>Track Rating: Good 4, Weather: Fine, Rail Position | - 900m                   |
|----------------------------------------------------------------------------------------------------------------|--------------------------|--------------------------|---------------------------|---------------------------------------------------------------------------------------------------------------------------------------------------------------------------|--------------------------|
| Section                                                                                                        | Overall                  | L800                     | L600                      | L400                                                                                                                                                                      | L200                     |
| Section Times                                                                                                  | 0:52.62 [7]<br>(0:08.43) | 0:44.19 [9]<br>(0:10.97) | 0:33.22 [10]<br>(0:10.68) | 0:22.54 [10]<br>(0:10.76)                                                                                                                                                 | 0:11.78 [8]<br>(0:11.78) |
| Average Speed [km/h]                                                                                           | 42.8                     | 66.8                     | 68.6                      | 66.8                                                                                                                                                                      | 61.1                     |
| Top Speed [km/h]                                                                                               | 62.1                     | 70.5                     | 70.1                      | 68.5                                                                                                                                                                      | 64.9                     |
| Avg. Dist. to Rail [m]                                                                                         | 10.3                     | 6.5                      | 3.9                       | 8.9                                                                                                                                                                       | 11.0                     |
| Avg. Stride Freq. [Hz]                                                                                         | 2.2                      | 2.5                      | 2.5                       | 2.5                                                                                                                                                                       | 2.4                      |
| Avg. Stride Length [m]                                                                                         | 5.4                      | 7.3                      | 7.4                       | 7.4                                                                                                                                                                       | 7.0                      |