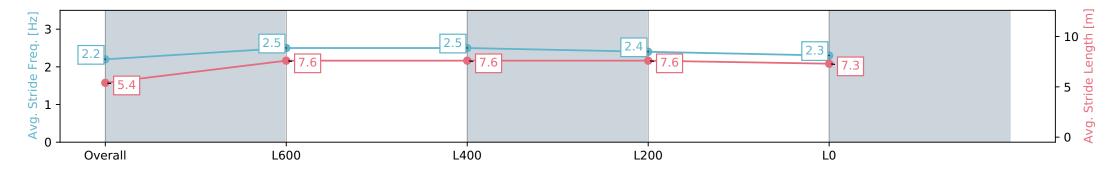

Report Created: Mon 01 January 2024 13:51:41 GMT+11 (Note: Timing is based on positional data)

[] Ranking at each section and finish

-:--- No data available at this section

| Horse/Jockey Name OK GERRY     |                          |                          |                          | Thomas Farms RC Murray Bridge SA - Professional          |                              |  |
|--------------------------------|--------------------------|--------------------------|--------------------------|----------------------------------------------------------|------------------------------|--|
| Finish Rank                    |                          |                          |                          | Race 1: Northpoint Murraylands Maiden Plate              |                              |  |
| Fastest Section Time (Section) | 0:08.22 (Ove             | erall)                   | The second               | 01 January 2024 - 12:54PM                                | Murray Bridge<br>Racing Club |  |
| Top Speed [km/h] (Section)     | 69.9 (L800)              |                          | RACINGSA                 | •                                                        | •                            |  |
| Race State                     | Finished                 | Finished                 |                          | Track Rating: Good 4, Weather: Fine, Rail Position: True |                              |  |
| Section                        | Overall                  | L800                     | L600                     | L400                                                     | L200                         |  |
| Section Times                  | 0:52.20 [3]<br>(0:08.22) | 0:43.98 [5]<br>(0:10.50) | 0:33.48 [5]<br>(0:10.61) | 0:22.87 [5]<br>(0:10.94)                                 | 0:11.93 [3]<br>(0:11.93)     |  |
| Average Speed [km/h]           | 43.7                     | 68.8                     | 68.4                     | 65.8                                                     | 60.4                         |  |
| Top Speed [km/h]               | 64.9                     | 69.9                     | 69.5                     | 68.4                                                     | 64.9                         |  |
| Avg. Dist. to Rail [m]         | 5.1                      | 1.6                      | 1.7                      | 6.8                                                      | 10.7                         |  |
| Avg. Stride Freq. [Hz]         | 2.2                      | 2.5                      | 2.5                      | 2.5                                                      | 2.4                          |  |
| Avg. Stride Length [m]         | 5.4                      | 7.8                      | 7.3                      | 7.0                                                      | 6.9                          |  |