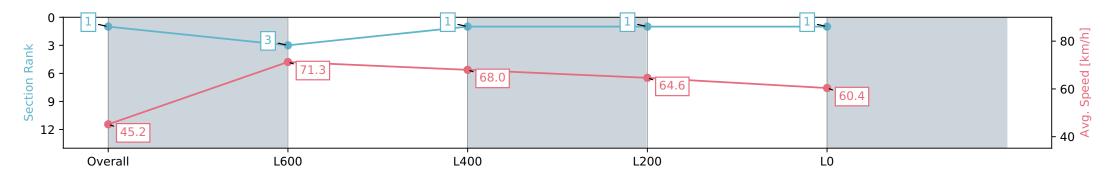

**RIPLESDATA** data processed by

Page 2/13

| Horse/Jockey Name THE STING    |                          |                          | Thomas Farms RC Murray Bridge SA - Professional |                                                          |                              |  |
|--------------------------------|--------------------------|--------------------------|-------------------------------------------------|----------------------------------------------------------|------------------------------|--|
| Finish Rank                    | 1                        |                          |                                                 | Race 1: Northpoint Murraylands Maiden Plate              |                              |  |
| Fastest Section Time (Section) | 0:07.98 (Ove             | erall)                   | The second                                      |                                                          | Murray Bridge<br>Racing Club |  |
| Top Speed [km/h] (Section)     | 72.7 (L800)              |                          | RACINGSA                                        | 01 January 2024 - 12:54PM                                |                              |  |
| Race State                     | Finished                 | Finished                 |                                                 | Track Rating: Good 4, Weather: Fine, Rail Position: True |                              |  |
| Section                        | Overall                  | L800                     | L600                                            | L400                                                     | L200                         |  |
| Section Times                  | 0:51.71 [1]<br>(0:07.98) | 0:43.73 [3]<br>(0:10.01) | 0:33.72 [1]<br>(0:10.65)                        | 0:23.07 [1]<br>(0:11.14)                                 | 0:11.93 [1]<br>(0:11.93)     |  |
| Average Speed [km/h]           | 45.2                     | 71.3                     | 68.0                                            | 64.6                                                     | 60.4                         |  |
| Top Speed [km/h]               | 67.9                     | 72.7                     | 70.5                                            | 66.2                                                     | 62.9                         |  |
| Avg. Dist. to Rail [m]         | 0.4                      | 0.9                      | 1.2                                             | 3.3                                                      | 5.1                          |  |
| Avg. Stride Freq. [Hz]         | 2.4                      | 2.6                      | 2.5                                             | 2.5                                                      | 2.4                          |  |
| Avg. Stride Length [m]         | 5.1                      | 7.5                      | 7.4                                             | 7.2                                                      | 6.9                          |  |