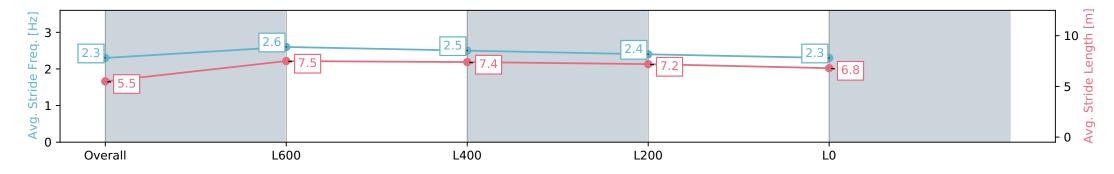

Report Created: Mon 01 January 2024 13:51:58 GMT+11 (Note: Timing is based on positional data)

[] Ranking at each section and finish

-:--- No data available at this section

| Horse/Jockey Name              | SUN OF OAI                | KBANK                    |                          | Thomas Farms RC Murray Bridge SA - Professional          |                              |
|--------------------------------|---------------------------|--------------------------|--------------------------|----------------------------------------------------------|------------------------------|
| Finish Rank                    | 11                        |                          | SECO                     | Race 1: Northpoint Murraylands Maiden Plate              | e - 900m                     |
| Fastest Section Time (Section) | 0:08.42 (Overall)         |                          | m to                     | 01 January 2024 - 12:54PM                                | Murray Bridge<br>Racing Club |
| Top Speed [km/h] (Section)     | 69.9 (L800)               |                          | RACING <mark>SA</mark>   |                                                          |                              |
| Race State                     | Finished                  |                          |                          | Track Rating: Good 4, Weather: Fine, Rail Position: True |                              |
| Section                        | Overall                   | L800                     | L600                     | L400                                                     | L200                         |
| Section Times                  | 0:53.98 [11]<br>(0:08.42) | 0:45.56 [8]<br>(0:10.54) | 0:35.02 [6]<br>(0:10.99) | 0:24.03 [8]<br>(0:11.63)                                 | 0:12.40 [11]<br>(0:12.40)    |
| Average Speed [km/h]           | 42.8                      | 68.4                     | 65.4                     | 62.0                                                     | 58.0                         |
| Top Speed [km/h]               | 64.9                      | 69.9                     | 67.7                     | 64.5                                                     | 60.3                         |
| Avg. Dist. to Rail [m]         | 4.0                       | 1.2                      | 0.5                      | 1.0                                                      | 3.9                          |
| Avg. Stride Freq. [Hz]         | 2.3                       | 2.6                      | 2.5                      | 2.4                                                      | 2.3                          |
| Avg. Stride Length [m]         | 5.1                       | 7.3                      | 7.3                      | 7.2                                                      | 7.1                          |