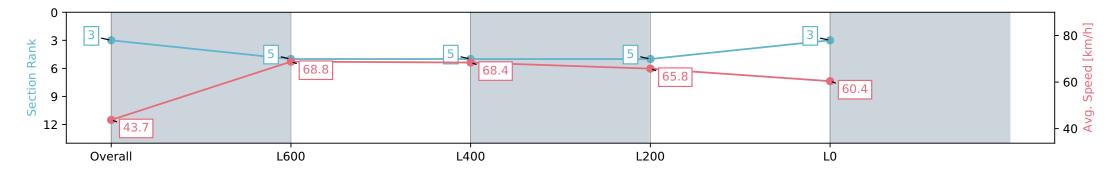

Report Created: Mon 01 January 2024 13:51:43 GMT+11 (Note: Timing is based on positional data)

[] Ranking at each section and finish

-:--- No data available at this section

| Horse/Jockey Name LUNESSA      |                          |                          |                          | Thomas Farms RC Murray Bridge SA - Professional          |                              |  |
|--------------------------------|--------------------------|--------------------------|--------------------------|----------------------------------------------------------|------------------------------|--|
| Finish Rank                    | 4                        |                          |                          | Race 1: Northpoint Murraylands Maiden Plate              |                              |  |
| Fastest Section Time (Section) | 0:08.26 (Ove             | erall)                   | m S                      |                                                          | Murray Bridge<br>Racing Club |  |
| Top Speed [km/h] (Section)     | 69.6 (L800)              |                          | RACINGSA                 | 01 January 2024 - 12:54PM                                |                              |  |
| Race State                     | Finished                 | Finished                 |                          | Track Rating: Good 4, Weather: Fine, Rail Position: True |                              |  |
| Section                        | Overall                  | L800                     | L600                     | L400                                                     | L200                         |  |
| Section Times                  | 0:52.50 [4]<br>(0:08.26) | 0:44.24 [6]<br>(0:10.77) | 0:33.47 [7]<br>(0:10.79) | 0:22.68 [6]<br>(0:10.85)                                 | 0:11.83 [6]<br>(0:11.83)     |  |
| Average Speed [km/h]           | 43.6                     | 67.7                     | 67.2                     | 66.4                                                     | 60.9                         |  |
| Top Speed [km/h]               | 63.5                     | 69.6                     | 68.9                     | 67.5                                                     | 63.9                         |  |
| Avg. Dist. to Rail [m]         | 8.3                      | 4.8                      | 2.0                      | 5.7                                                      | 6.9                          |  |
| Avg. Stride Freq. [Hz]         | 2.2                      | 2.5                      | 2.5                      | 2.4                                                      | 2.3                          |  |
| Avg. Stride Length [m]         | 5.4                      | 7.6                      | 7.6                      | 7.6                                                      | 7.3                          |  |