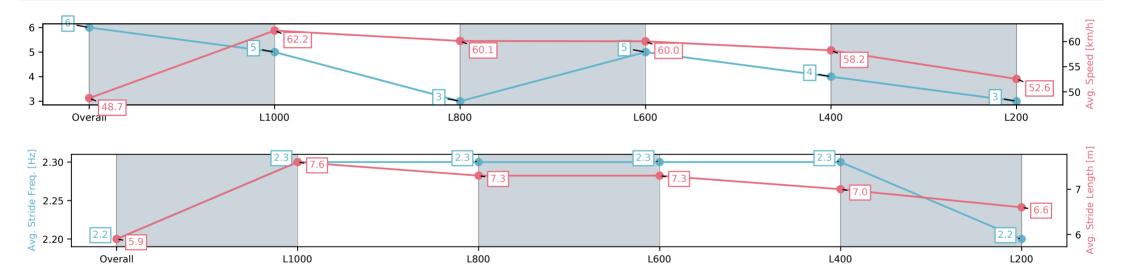

| Section                | Overall                 | L1000                   | L800                    | L600                    | L400                    | L200                    |
|------------------------|-------------------------|-------------------------|-------------------------|-------------------------|-------------------------|-------------------------|
| Section Times          | 1:16.66[6]<br>(0:14.79) | 1:01.87[5]<br>(0:11.65) | 0:50.22[3]<br>(0:12.03) | 0:38.19[5]<br>(0:12.10) | 0:26.09[4]<br>(0:12.38) | 0:13.71[3]<br>(0:13.71) |
| Average Speed [km/h]   | 48.7                    | 62.2                    | 60.1                    | 60.0                    | 58.2                    | 52.6                    |
| Top Speed [km/h]       | 63.6                    | 63.1                    | 62.2                    | 61.0                    | 60.4                    | 55.1                    |
| Avg. Dist. to Rail [m] | 1.8                     | 1.6                     | 1.2                     | 1.6                     | 2.6                     | 3.9                     |
| Avg. Stride Freq. [Hz] | 2.2                     | 2.3                     | 2.3                     | 2.3                     | 2.3                     | 2.2                     |
| Avg. Stride Length [m] | 5.9                     | 7.6                     | 7.3                     | 7.3                     | 7.0                     | 6.6                     |