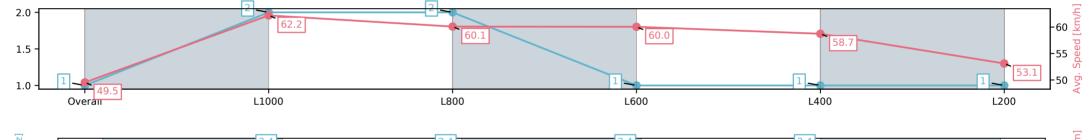

| Section                | Overall                 | L1000                   | L800                    | L600                    | L400                    | L200                    |
|------------------------|-------------------------|-------------------------|-------------------------|-------------------------|-------------------------|-------------------------|
| Section Times          | 1:15.94[1]<br>(0:14.54) | 1:01.40[2]<br>(0:11.63) | 0:49.77[2]<br>(0:11.91) | 0:37.86[1]<br>(0:11.97) | 0:25.89[1]<br>(0:12.33) | 0:13.56[1]<br>(0:13.56) |
| Average Speed [km/h]   | 49.5                    | 62.2                    | 60.1                    | 60.0                    | 58.7                    | 53.1                    |
| Top Speed [km/h]       | 63.6                    | 63.9                    | 61.4                    | 60.6                    | 60.5                    | 57.0                    |
| Avg. Dist. to Rail [m] | 5.2                     | 1.6                     | 0.8                     | 0.4                     | 2.7                     | 3.6                     |
| Avg. Stride Freq. [Hz] | 2.3                     | 2.4                     | 2.4                     | 2.4                     | 2.4                     | 2.3                     |
| Avg. Stride Length [m] | 5.7                     | 7.2                     | 7.0                     | 6.9                     | 6.9                     | 6.4                     |