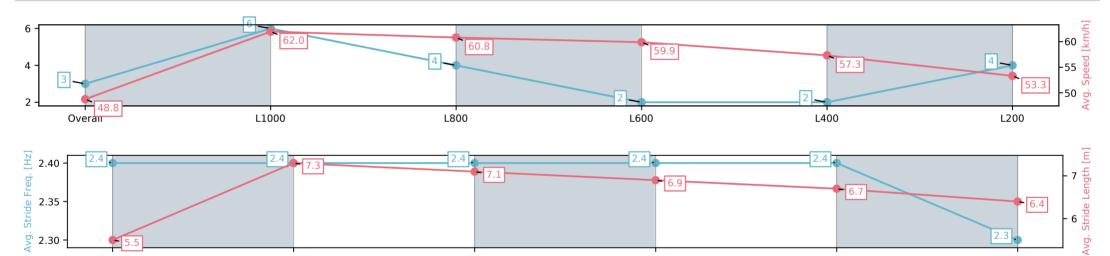

L400

| Section                | Overall                 | L1000                   | L800                    | L600                    | L400                    | L200                    |
|------------------------|-------------------------|-------------------------|-------------------------|-------------------------|-------------------------|-------------------------|
| Section Times          | 1:16.49[3]<br>(0:14.79) | 1:01.70[6]<br>(0:11.66) | 0:50.04[4]<br>(0:11.81) | 0:38.23[2]<br>(0:12.08) | 0:26.15[2]<br>(0:12.62) | 0:13.53[4]<br>(0:13.53) |
| Average Speed [km/h]   | 48.8                    | 62.0                    | 60.8                    | 59.9                    | 57.3                    | 53.3                    |
| Top Speed [km/h]       | 65.7                    | 64.4                    | 62.9                    | 61.2                    | 59.7                    | 55.8                    |
| Avg. Dist. to Rail [m] | 6.1                     | 2.4                     | 0.5                     | 1.1                     | 3.7                     | 6.3                     |
| Avg. Stride Freq. [Hz] | 2.4                     | 2.4                     | 2.4                     | 2.4                     | 2.4                     | 2.3                     |
| Avg. Stride Length [m] | 5.5                     | 7.3                     | 7.1                     | 6.9                     | 6.7                     | 6.4                     |