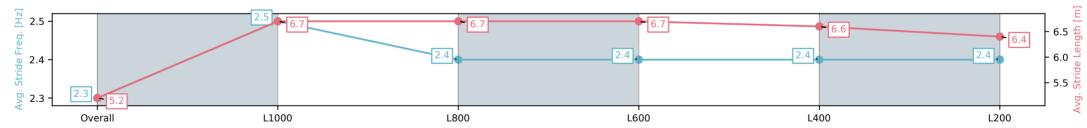

### Race 4: Kingsford Hotel Class One Handicap - 1200m

16 July 2025 - 2:31PM

Track Rating: Heavy 8, Weather: Overcast, Rail Position: +3m 1400m-1200m, +6m 1200m-800m, +7m 800m-400m, +5m 400m-0m, True Remainder

| Section                | Overall                 | L1000                    | L800                     | L600                     | L400                     | L200                     |
|------------------------|-------------------------|--------------------------|--------------------------|--------------------------|--------------------------|--------------------------|
| Section Times          | 1:18.95[9]<br>(0:15.90) | 1:03.05[10]<br>(0:12.19) | 0:50.86[10]<br>(0:12.46) | 0:38.40[10]<br>(0:12.57) | 0:25.82[10]<br>(0:12.56) | 0:13.25[10]<br>(0:13.25) |
| Average Speed [km/h]   | 45.3                    | 59.0                     | 57.1                     | 56.8                     | 57.5                     | 54.2                     |
| Top Speed [km/h]       | 59.2                    | 60.3                     | 58.3                     | 58.0                     | 57.9                     | 56.8                     |
| Avg. Dist. to Rail [m] | 1.9                     | 0.9                      | 2.1                      | 1.3                      | 1.8                      | 2.6                      |
| Avg. Stride Freq. [Hz] | 2.3                     | 2.5                      | 2.4                      | 2.4                      | 2.4                      | 2.4                      |
| Avg. Stride Length [m] | 5.2                     | 6.7                      | 6.7                      | 6.7                      | 6.6                      | 6.4                      |