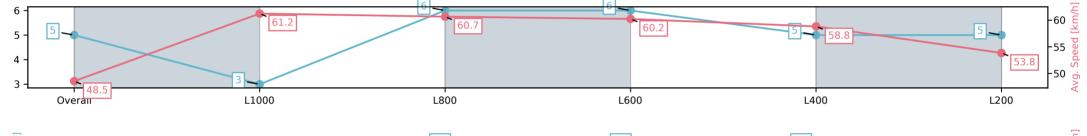

| Section                | Overall                 | L1000                   | L800                    | L600                    | L400                    | L200                    |
|------------------------|-------------------------|-------------------------|-------------------------|-------------------------|-------------------------|-------------------------|
| Section Times          | 1:16.53[5]<br>(0:14.66) | 1:01.87[3]<br>(0:11.89) | 0:49.98[6]<br>(0:12.14) | 0:37.84[6]<br>(0:12.10) | 0:25.74[5]<br>(0:12.38) | 0:13.36[5]<br>(0:13.36) |
| Average Speed [km/h]   | 48.5                    | 61.2                    | 60.7                    | 60.2                    | 58.8                    | 53.8                    |
| Top Speed [km/h]       | 61.9                    | 62.6                    | 61.8                    | 61.5                    | 60.5                    | 56.9                    |
| Avg. Dist. to Rail [m] | 7.7                     | 3.7                     | 3.3                     | 3.2                     | 5.7                     | 7.2                     |
| Avg. Stride Freq. [Hz] | 2.2                     | 2.3                     | 2.4                     | 2.4                     | 2.4                     | 2.3                     |
| Avg. Stride Length [m] | 5.8                     | 7.3                     | 7.0                     | 7.1                     | 6.9                     | 6.4                     |