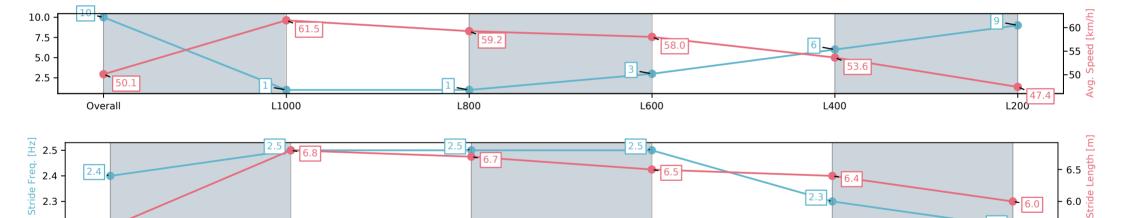

### Race 4: Kingsford Hotel Class One Handicap - 1200m

16 July 2025 - 2:31PM

Track Rating: Heavy 8, Weather: Overcast, Rail Position: +3m 1400m-1200m, +6m 1200m-800m, +7m 800m-400m, +5m 400m-0m, True Remainder

L400

| Section                | Overall                  | L1000                   | L800                    | L600                    | L400                    | L200                    |
|------------------------|--------------------------|-------------------------|-------------------------|-------------------------|-------------------------|-------------------------|
| Section Times          | 1:19.37[10]<br>(0:14.35) | 1:05.02[1]<br>(0:11.75) | 0:53.27[1]<br>(0:12.25) | 0:41.02[3]<br>(0:12.44) | 0:28.58[6]<br>(0:13.41) | 0:15.17[9]<br>(0:15.17) |
| Average Speed [km/h]   | 50.1                     | 61.5                    | 59.2                    | 58.0                    | 53.6                    | 47.4                    |
| Top Speed [km/h]       | 63.0                     | 62.6                    | 60.5                    | 60.1                    | 56.9                    | 50.7                    |
| Avg. Dist. to Rail [m] | 5.3                      | 1.4                     | 1.5                     | 0.6                     | 0.7                     | 3.1                     |
| Avg. Stride Freq. [Hz] | 2.4                      | 2.5                     | 2.5                     | 2.5                     | 2.3                     | 2.2                     |
| Avg. Stride Length [m] | 5.6                      | 6.8                     | 6.7                     | 6.5                     | 6.4                     | 6.0                     |