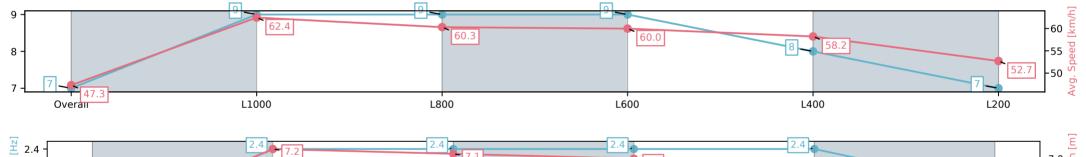

| Section                | Overall                 | L1000                   | L800                    | L600                    | L400                    | L200                    |
|------------------------|-------------------------|-------------------------|-------------------------|-------------------------|-------------------------|-------------------------|
| Section Times          | 1:17.09[7]<br>(0:15.20) | 1:01.89[9]<br>(0:11.67) | 0:50.22[9]<br>(0:12.01) | 0:38.21[9]<br>(0:12.10) | 0:26.11[8]<br>(0:12.42) | 0:13.69[7]<br>(0:13.69) |
| Average Speed [km/h]   | 47.3                    | 62.4                    | 60.3                    | 60.0                    | 58.2                    | 52.7                    |
| Top Speed [km/h]       | 62.0                    | 63.8                    | 61.1                    | 61.1                    | 60.5                    | 55.4                    |
| Avg. Dist. to Rail [m] | 4.0                     | 3.2                     | 1.2                     | 1.5                     | 4.0                     | 5.4                     |
| Avg. Stride Freq. [Hz] | 2.2                     | 2.4                     | 2.4                     | 2.4                     | 2.4                     | 2.3                     |
| Avg. Stride Length [m] | 5.6                     | 7.2                     | 7.1                     | 7.0                     | 6.6                     | 6.2                     |