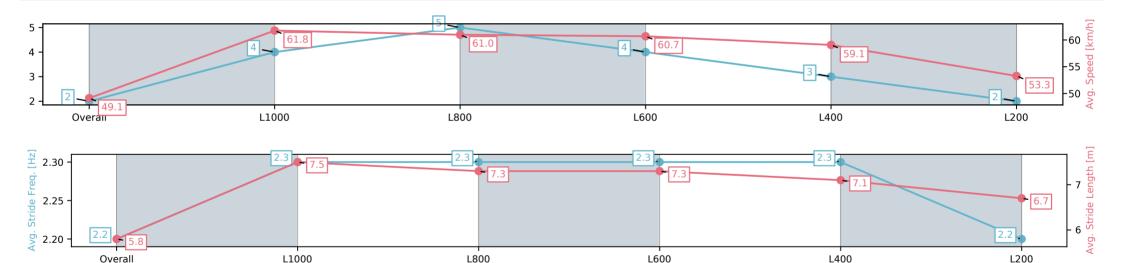

| Section                | Overall                 | L1000                   | L800                    | L600                    | L400                    | L200                    |
|------------------------|-------------------------|-------------------------|-------------------------|-------------------------|-------------------------|-------------------------|
| Section Times          | 1:16.31[2]<br>(0:14.67) | 1:01.64[4]<br>(0:11.81) | 0:49.83[5]<br>(0:11.96) | 0:37.87[4]<br>(0:12.03) | 0:25.84[3]<br>(0:12.30) | 0:13.54[2]<br>(0:13.54) |
| Average Speed [km/h]   | 49.1                    | 61.8                    | 61.0                    | 60.7                    | 59.1                    | 53.3                    |
| Top Speed [km/h]       | 63.5                    | 63.1                    | 62.4                    | 61.4                    | 60.9                    | 57.2                    |
| Avg. Dist. to Rail [m] | 4.3                     | 3.0                     | 2.7                     | 3.1                     | 5.1                     | 5.7                     |
| Avg. Stride Freq. [Hz] | 2.2                     | 2.3                     | 2.3                     | 2.3                     | 2.3                     | 2.2                     |
| Avg. Stride Length [m] | 5.8                     | 7.5                     | 7.3                     | 7.3                     | 7.1                     | 6.7                     |

L400

| Section                | Overall                 | L1000                   | L800                    | L600                    | L400                    | L200                    |
|------------------------|-------------------------|-------------------------|-------------------------|-------------------------|-------------------------|-------------------------|
| Section Times          | 1:16.49[3]<br>(0:14.79) | 1:01.70[6]<br>(0:11.66) | 0:50.04[4]<br>(0:11.81) | 0:38.23[2]<br>(0:12.08) | 0:26.15[2]<br>(0:12.62) | 0:13.53[4]<br>(0:13.53) |
| Average Speed [km/h]   | 48.8                    | 62.0                    | 60.8                    | 59.9                    | 57.3                    | 53.3                    |
| Top Speed [km/h]       | 65.7                    | 64.4                    | 62.9                    | 61.2                    | 59.7                    | 55.8                    |
| Avg. Dist. to Rail [m] | 6.1                     | 2.4                     | 0.5                     | 1.1                     | 3.7                     | 6.3                     |
| Avg. Stride Freq. [Hz] | 2.4                     | 2.4                     | 2.4                     | 2.4                     | 2.4                     | 2.3                     |
| Avg. Stride Length [m] | 5.5                     | 7.3                     | 7.1                     | 6.9                     | 6.7                     | 6.4                     |