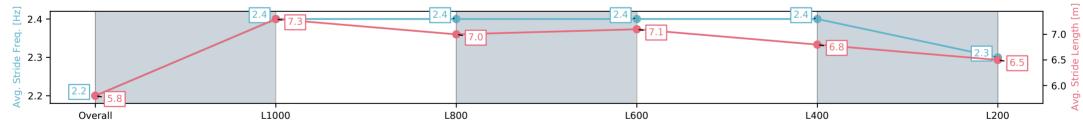

| Section                | Overall                 | L1000                   | L800                    | L600                    | L400                    | L200                    |
|------------------------|-------------------------|-------------------------|-------------------------|-------------------------|-------------------------|-------------------------|
| Section Times          | 1:16.49[4]<br>(0:15.18) | 1:01.31[8]<br>(0:11.47) | 0:49.84[7]<br>(0:12.17) | 0:37.67[8]<br>(0:12.12) | 0:25.55[7]<br>(0:12.39) | 0:13.16[6]<br>(0:13.16) |
| Average Speed [km/h]   | 47.5                    | 63.6                    | 60.6                    | 60.7                    | 58.6                    | 54.7                    |
| Top Speed [km/h]       | 62.6                    | 64.9                    | 62.1                    | 61.1                    | 59.5                    | 57.1                    |
| Avg. Dist. to Rail [m] | 1.7                     | 4.2                     | 4.1                     | 4.1                     | 7.4                     | 9.6                     |
| Avg. Stride Freq. [Hz] | 2.2                     | 2.4                     | 2.4                     | 2.4                     | 2.4                     | 2.3                     |
| Avg. Stride Length [m] | 5.8                     | 7.3                     | 7.0                     | 7.1                     | 6.8                     | 6.5                     |