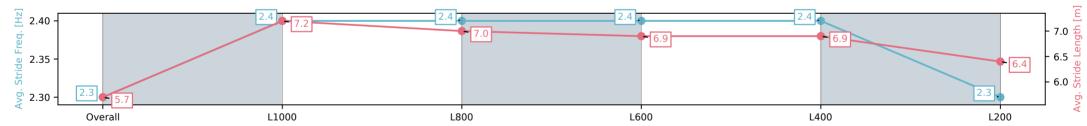

| Section                | Overall                 | L1000                   | L800                    | L600                    | L400                    | L200                    |
|------------------------|-------------------------|-------------------------|-------------------------|-------------------------|-------------------------|-------------------------|
| Section Times          | 1:15.94[1]<br>(0:14.54) | 1:01.40[2]<br>(0:11.63) | 0:49.77[2]<br>(0:11.91) | 0:37.86[1]<br>(0:11.97) | 0:25.89[1]<br>(0:12.33) | 0:13.56[1]<br>(0:13.56) |
| Average Speed [km/h]   | 49.5                    | 62.2                    | 60.1                    | 60.0                    | 58.7                    | 53.1                    |
| Top Speed [km/h]       | 63.6                    | 63.9                    | 61.4                    | 60.6                    | 60.5                    | 57.0                    |
| Avg. Dist. to Rail [m] | 5.2                     | 1.6                     | 0.8                     | 0.4                     | 2.7                     | 3.6                     |
| Avg. Stride Freq. [Hz] | 2.3                     | 2.4                     | 2.4                     | 2.4                     | 2.4                     | 2.3                     |
| Avg. Stride Length [m] | 5.7                     | 7.2                     | 7.0                     | 6.9                     | 6.9                     | 6.4                     |