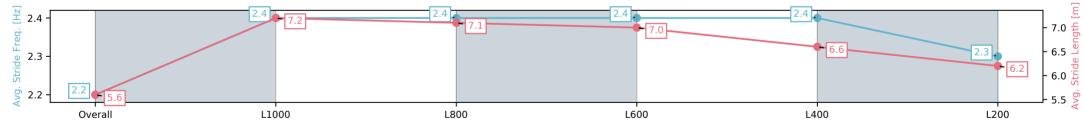

| Section                | Overall                 | L1000                   | L800                    | L600                    | L400                    | L200                    |
|------------------------|-------------------------|-------------------------|-------------------------|-------------------------|-------------------------|-------------------------|
| Section Times          | 1:18.33[8]<br>(0:14.96) | 1:03.37[7]<br>(0:11.84) | 0:51.53[8]<br>(0:11.98) | 0:39.55[7]<br>(0:12.34) | 0:27.21[9]<br>(0:13.04) | 0:14.17[8]<br>(0:14.17) |
| Average Speed [km/h]   | 48.2                    | 61.3                    | 60.3                    | 58.6                    | 55.3                    | 51.0                    |
| Top Speed [km/h]       | 61.5                    | 62.6                    | 62.9                    | 60.0                    | 57.4                    | 53.3                    |
| Avg. Dist. to Rail [m] | 3.9                     | 3.0                     | 0.6                     | 0.5                     | 4.2                     | 6.6                     |
| Avg. Stride Freq. [Hz] | 2.3                     | 2.3                     | 2.3                     | 2.3                     | 2.2                     | 2.2                     |
| Avg. Stride Length [m] | 5.6                     | 7.4                     | 7.3                     | 7.1                     | 6.8                     | 6.6                     |