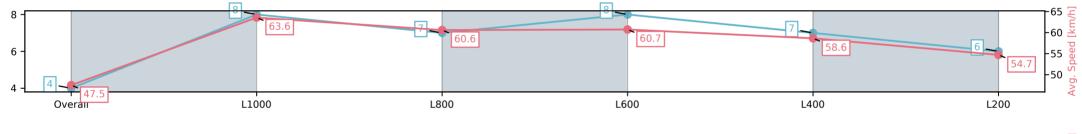

| Section                | Overall                 | L1000                   | L800                    | L600                    | L400                    | L200                    |
|------------------------|-------------------------|-------------------------|-------------------------|-------------------------|-------------------------|-------------------------|
| Section Times          | 1:16.49[4]<br>(0:15.18) | 1:01.31[8]<br>(0:11.47) | 0:49.84[7]<br>(0:12.17) | 0:37.67[8]<br>(0:12.12) | 0:25.55[7]<br>(0:12.39) | 0:13.16[6]<br>(0:13.16) |
| Average Speed [km/h]   | 47.5                    | 63.6                    | 60.6                    | 60.7                    | 58.6                    | 54.7                    |
| Top Speed [km/h]       | 62.6                    | 64.9                    | 62.1                    | 61.1                    | 59.5                    | 57.1                    |
| Avg. Dist. to Rail [m] | 1.7                     | 4.2                     | 4.1                     | 4.1                     | 7.4                     | 9.6                     |
| Avg. Stride Freq. [Hz] | 2.2                     | 2.4                     | 2.4                     | 2.4                     | 2.4                     | 2.3                     |
| Avg. Stride Length [m] | 5.8                     | 7.3                     | 7.0                     | 7.1                     | 6.8                     | 6.5                     |