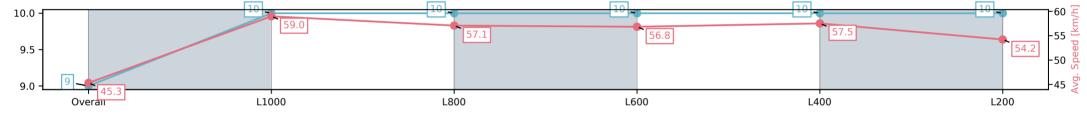

### Race 4: Kingsford Hotel Class One Handicap - 1200m

16 July 2025 - 2:31PM

Track Rating: Heavy 8, Weather: Overcast, Rail Position: +3m 1400m-1200m, +6m 1200m-800m, +7m 800m-400m, +5m 400m-0m, True Remainder

| Section                | Overall                 | L1000                    | L800                     | L600                     | L400                     | L200                     |
|------------------------|-------------------------|--------------------------|--------------------------|--------------------------|--------------------------|--------------------------|
| Section Times          | 1:18.95[9]<br>(0:15.90) | 1:03.05[10]<br>(0:12.19) | 0:50.86[10]<br>(0:12.46) | 0:38.40[10]<br>(0:12.57) | 0:25.82[10]<br>(0:12.56) | 0:13.25[10]<br>(0:13.25) |
| Average Speed [km/h]   | 45.3                    | 59.0                     | 57.1                     | 56.8                     | 57.5                     | 54.2                     |
| Top Speed [km/h]       | 59.2                    | 60.3                     | 58.3                     | 58.0                     | 57.9                     | 56.8                     |
| Avg. Dist. to Rail [m] | 1.9                     | 0.9                      | 2.1                      | 1.3                      | 1.8                      | 2.6                      |
| Avg. Stride Freq. [Hz] | 2.3                     | 2.5                      | 2.4                      | 2.4                      | 2.4                      | 2.4                      |
| Avg. Stride Length [m] | 5.2                     | 6.7                      | 6.7                      | 6.7                      | 6.6                      | 6.4                      |