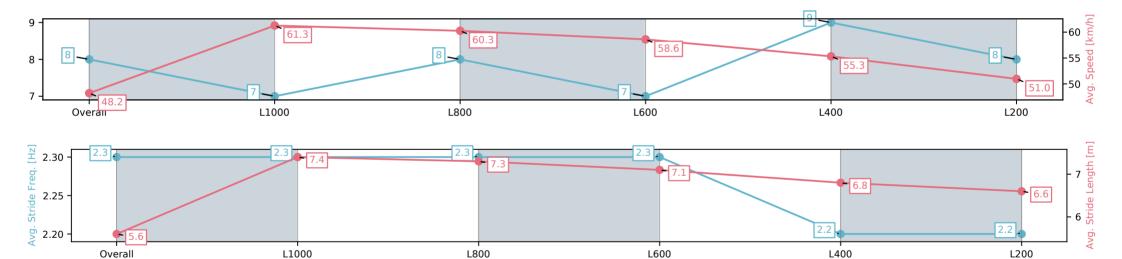

| Section                | Overall                 | L1000                    | L800                     | L600                     | L400                     | L200                     |
|------------------------|-------------------------|--------------------------|--------------------------|--------------------------|--------------------------|--------------------------|
| Section Times          | 1:18.95[9]<br>(0:15.90) | 1:03.05[10]<br>(0:12.19) | 0:50.86[10]<br>(0:12.46) | 0:38.40[10]<br>(0:12.57) | 0:25.82[10]<br>(0:12.56) | 0:13.25[10]<br>(0:13.25) |
| Average Speed [km/h]   | 45.3                    | 59.0                     | 57.1                     | 56.8                     | 57.5                     | 54.2                     |
| Top Speed [km/h]       | 59.2                    | 60.3                     | 58.3                     | 58.0                     | 57.9                     | 56.8                     |
| Avg. Dist. to Rail [m] | 1.9                     | 0.9                      | 2.1                      | 1.3                      | 1.8                      | 2.6                      |
| Avg. Stride Freq. [Hz] | 2.3                     | 2.5                      | 2.4                      | 2.4                      | 2.4                      | 2.4                      |
| Avg. Stride Length [m] | 5.2                     | 6.7                      | 6.7                      | 6.7                      | 6.6                      | 6.4                      |