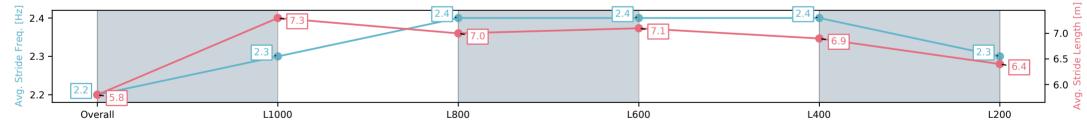

| Section                | Overall                 | L1000                   | L800                    | L600                    | L400                    | L200                    |
|------------------------|-------------------------|-------------------------|-------------------------|-------------------------|-------------------------|-------------------------|
| Section Times          | 1:16.53[5]<br>(0:14.66) | 1:01.87[3]<br>(0:11.89) | 0:49.98[6]<br>(0:12.14) | 0:37.84[6]<br>(0:12.10) | 0:25.74[5]<br>(0:12.38) | 0:13.36[5]<br>(0:13.36) |
| Average Speed [km/h]   | 48.5                    | 61.2                    | 60.7                    | 60.2                    | 58.8                    | 53.8                    |
| Top Speed [km/h]       | 61.9                    | 62.6                    | 61.8                    | 61.5                    | 60.5                    | 56.9                    |
| Avg. Dist. to Rail [m] | 7.7                     | 3.7                     | 3.3                     | 3.2                     | 5.7                     | 7.2                     |
| Avg. Stride Freq. [Hz] | 2.2                     | 2.3                     | 2.4                     | 2.4                     | 2.4                     | 2.3                     |
| Avg. Stride Length [m] | 5.8                     | 7.3                     | 7.0                     | 7.1                     | 6.9                     | 6.4                     |