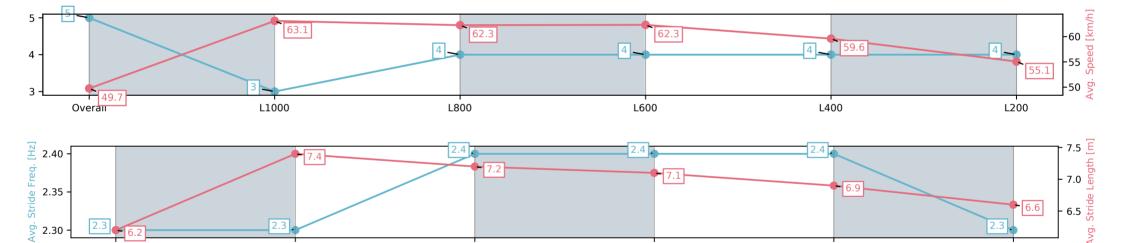

Race 8: Holdfast Insurance Brokers Handicap - 1200m

05 July 2025 - 3:53PM

L400

| Section                | Overall                 | L1000                   | L800                    | L600                    | L400                    | L200                    |
|------------------------|-------------------------|-------------------------|-------------------------|-------------------------|-------------------------|-------------------------|
| Section Times          | 1:14.23[5]<br>(0:14.45) | 0:59.78[3]<br>(0:11.42) | 0:48.36[4]<br>(0:11.51) | 0:36.85[4]<br>(0:11.65) | 0:25.20[4]<br>(0:12.15) | 0:13.05[4]<br>(0:13.05) |
| Average Speed [km/h]   | 49.7                    | 63.1                    | 62.3                    | 62.3                    | 59.6                    | 55.1                    |
| Top Speed [km/h]       | 62.6                    | 63.8                    | 63.0                    | 63.2                    | 61.6                    | 57.4                    |
| Avg. Dist. to Rail [m] | 3.7                     | 1.1                     | 0.9                     | 1.6                     | 4.1                     | 6.1                     |
| Avg. Stride Freq. [Hz] | 2.3                     | 2.3                     | 2.4                     | 2.4                     | 2.4                     | 2.3                     |
| Avg. Stride Length [m] | 6.2                     | 7.4                     | 7.2                     | 7.1                     | 6.9                     | 6.6                     |