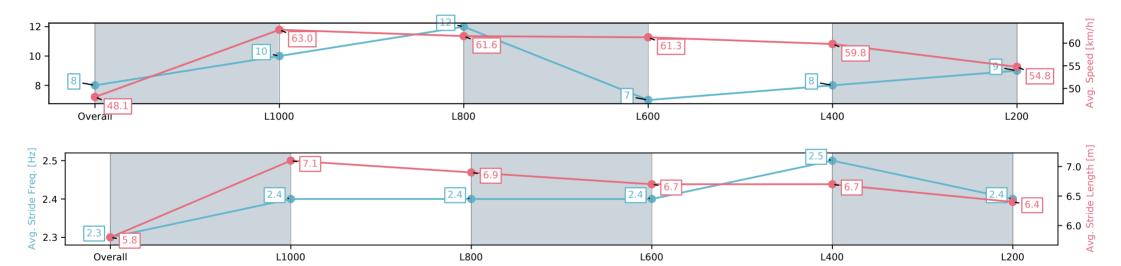

Race 8: Holdfast Insurance Brokers Handicap - 1200m

05 July 2025 - 3:53PM

| Section                | Overall                 | L1000                   | L800                    | L600                    | L400                    | L200                    |
|------------------------|-------------------------|-------------------------|-------------------------|-------------------------|-------------------------|-------------------------|
| Section Times          | 1:14.55[7]<br>(0:14.53) | 1:00.02[4]<br>(0:11.49) | 0:48.53[6]<br>(0:11.66) | 0:36.87[6]<br>(0:11.80) | 0:25.07[7]<br>(0:12.09) | 0:12.98[8]<br>(0:12.98) |
| Average Speed [km/h]   | 49.5                    | 62.9                    | 61.6                    | 61.4                    | 60.2                    | 55.6                    |
| Top Speed [km/h]       | 62.3                    | 63.5                    | 62.8                    | 62.3                    | 62.5                    | 59.0                    |
| Avg. Dist. to Rail [m] | 2.2                     | 1.0                     | 0.4                     | 1.2                     | 5.4                     | 9.6                     |
| Avg. Stride Freq. [Hz] | 2.4                     | 2.5                     | 2.4                     | 2.4                     | 2.4                     | 2.4                     |
| Avg. Stride Length [m] | 5.9                     | 7.0                     | 7.2                     | 7.2                     | 6.9                     | 6.5                     |