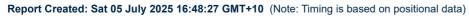

Race 8: Holdfast Insurance Brokers Handicap - 1200m

05 July 2025 - 3:53PM

Track Rating: Soft 7, Weather: Overcast, Rail Position: True

| Section                | Overall                 | L1000                   | L800                     | L600                     | L400                     | L200                    |
|------------------------|-------------------------|-------------------------|--------------------------|--------------------------|--------------------------|-------------------------|
| Section Times          | 1:13.93[2]<br>(0:14.80) | 0:59.13[8]<br>(0:11.52) | 0:47.61[10]<br>(0:11.82) | 0:35.79[12]<br>(0:11.63) | 0:24.16[10]<br>(0:11.72) | 0:12.44[7]<br>(0:12.44) |
| Average Speed [km/h]   | 48.6                    | 63.0                    | 61.7                     | 62.2                     | 61.4                     | 58.0                    |
| Top Speed [km/h]       | 63.0                    | 63.8                    | 62.2                     | 62.5                     | 63.1                     | 59.8                    |
| Avg. Dist. to Rail [m] | 10.1                    | 4.1                     | 1.7                      | 0.3                      | 1.9                      | 2.7                     |
| Avg. Stride Freq. [Hz] | 2.2                     | 2.3                     | 2.3                      | 2.2                      | 2.3                      | 2.2                     |
| Avg. Stride Length [m] | 6.1                     | 7.6                     | 7.5                      | 7.6                      | 7.2                      | 7.1                     |