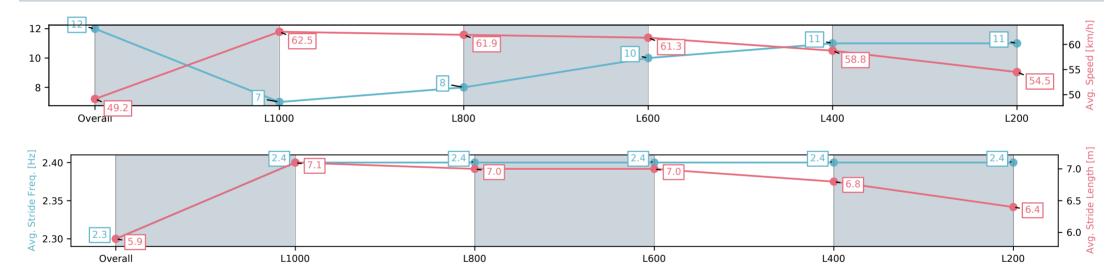

Race 8: Holdfast Insurance Brokers Handicap - 1200m

05 July 2025 - 3:53PM

Track Rating: Soft 7, Weather: Overcast, Rail Position: True

| Section                | Overall                  | L1000                   | L800                    | L600                     | L400                     | L200                     |
|------------------------|--------------------------|-------------------------|-------------------------|--------------------------|--------------------------|--------------------------|
| Section Times          | 1:15.50[12]<br>(0:14.71) | 1:00.79[7]<br>(0:11.57) | 0:49.21[8]<br>(0:11.70) | 0:37.51[10]<br>(0:11.91) | 0:25.60[11]<br>(0:12.39) | 0:13.21[11]<br>(0:13.21) |
| Average Speed [km/h]   | 49.2                     | 62.5                    | 61.9                    | 61.3                     | 58.8                     | 54.5                     |
| Top Speed [km/h]       | 62.5                     | 64.1                    | 62.4                    | 62.6                     | 60.2                     | 57.7                     |
| Avg. Dist. to Rail [m] | 9.7                      | 3.7                     | 1.0                     | 3.0                      | 6.3                      | 8.8                      |
| Avg. Stride Freq. [Hz] | 2.3                      | 2.4                     | 2.4                     | 2.4                      | 2.4                      | 2.4                      |
| Avg. Stride Length [m] | 5.9                      | 7.1                     | 7.0                     | 7.0                      | 6.8                      | 6.4                      |