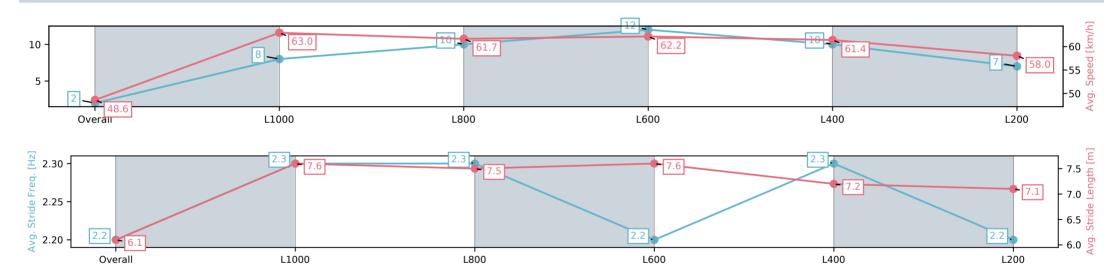

Race 8: Holdfast Insurance Brokers Handicap - 1200m

05 July 2025 - 3:53PM

Track Rating: Soft 7, Weather: Overcast, Rail Position: True

L400

| Section                | Overall                 | L1000                   | L800                    | L600                    | L400                    | L200                    |
|------------------------|-------------------------|-------------------------|-------------------------|-------------------------|-------------------------|-------------------------|
| Section Times          | 1:14.02[3]<br>(0:14.28) | 0:59.74[1]<br>(0:11.20) | 0:48.54[1]<br>(0:11.42) | 0:37.12[1]<br>(0:11.68) | 0:25.44[1]<br>(0:12.15) | 0:13.29[1]<br>(0:13.28) |
| Average Speed [km/h]   | 50.6                    | 63.9                    | 61.5                    | 61.3                    | 59.3                    | 54.2                    |
| Top Speed [km/h]       | 65.9                    | 65.8                    | 62.2                    | 62.0                    | 62.3                    | 56.5                    |
| Avg. Dist. to Rail [m] | 6.6                     | 1.3                     | 3.7                     | 1.3                     | 0.8                     | 1.7                     |
| Avg. Stride Freq. [Hz] | 2.3                     | 2.4                     | 2.3                     | 2.4                     | 2.4                     | 2.3                     |
| Avg. Stride Length [m] | 6.0                     | 7.4                     | 7.3                     | 7.1                     | 7.0                     | 6.5                     |