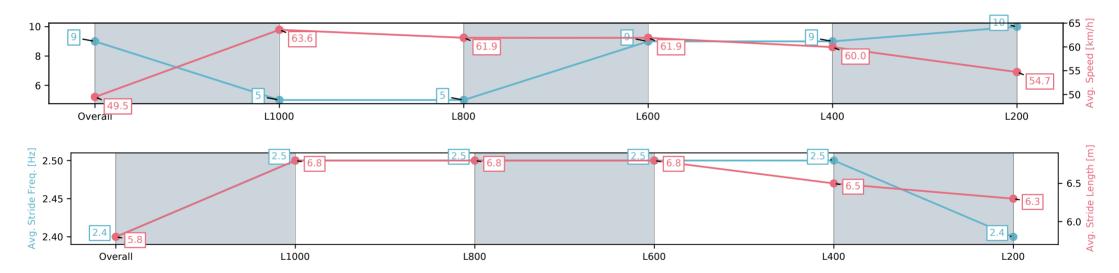

Race 8: Holdfast Insurance Brokers Handicap - 1200m

05 July 2025 - 3:53PM

Track Rating: Soft 7, Weather: Overcast, Rail Position: True

| Section                | Overall                 | L1000                    | L800                     | L600                    | L400                    | L200                    |
|------------------------|-------------------------|--------------------------|--------------------------|-------------------------|-------------------------|-------------------------|
| Section Times          | 1:14.83[8]<br>(0:14.91) | 0:59.92[10]<br>(0:11.44) | 0:48.48[12]<br>(0:11.40) | 0:37.08[7]<br>(0:11.81) | 0:25.27[8]<br>(0:12.14) | 0:13.13[9]<br>(0:13.13) |
| Average Speed [km/h]   | 48.1                    | 63.0                     | 61.6                     | 61.3                    | 59.8                    | 54.8                    |
| Top Speed [km/h]       | 63.3                    | 63.5                     | 61.8                     | 62.5                    | 62.1                    | 58.0                    |
| Avg. Dist. to Rail [m] | 2.0                     | 0.8                      | 3.4                      | 1.7                     | 4.4                     | 7.4                     |
| Avg. Stride Freq. [Hz] | 2.3                     | 2.4                      | 2.4                      | 2.4                     | 2.5                     | 2.4                     |
| Avg. Stride Length [m] | 5.8                     | 7.1                      | 6.9                      | 6.7                     | 6.7                     | 6.4                     |