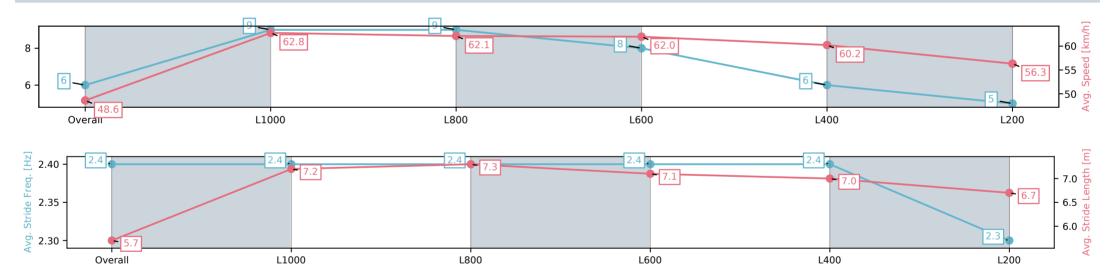

Race 8: Holdfast Insurance Brokers Handicap - 1200m

05 July 2025 - 3:53PM

Track Rating: Soft 7, Weather: Overcast, Rail Position: True

| Section                | Overall                 | L1000                   | L800                    | L600                    | L400                    | L200                    |
|------------------------|-------------------------|-------------------------|-------------------------|-------------------------|-------------------------|-------------------------|
| Section Times          | 1:14.24[6]<br>(0:14.83) | 0:59.41[9]<br>(0:11.48) | 0:47.93[9]<br>(0:11.45) | 0:36.48[8]<br>(0:11.69) | 0:24.79[6]<br>(0:11.99) | 0:12.80[5]<br>(0:12.80) |
| Average Speed [km/h]   | 48.6                    | 62.8                    | 62.1                    | 62.0                    | 60.2                    | 56.3                    |
| Top Speed [km/h]       | 62.6                    | 63.5                    | 62.8                    | 62.5                    | 62.6                    | 57.8                    |
| Avg. Dist. to Rail [m] | 6.0                     | 1.3                     | 1.8                     | 1.1                     | 4.9                     | 7.0                     |
| Avg. Stride Freq. [Hz] | 2.4                     | 2.4                     | 2.4                     | 2.4                     | 2.4                     | 2.3                     |
| Avg. Stride Length [m] | 5.7                     | 7.2                     | 7.3                     | 7.1                     | 7.0                     | 6.7                     |