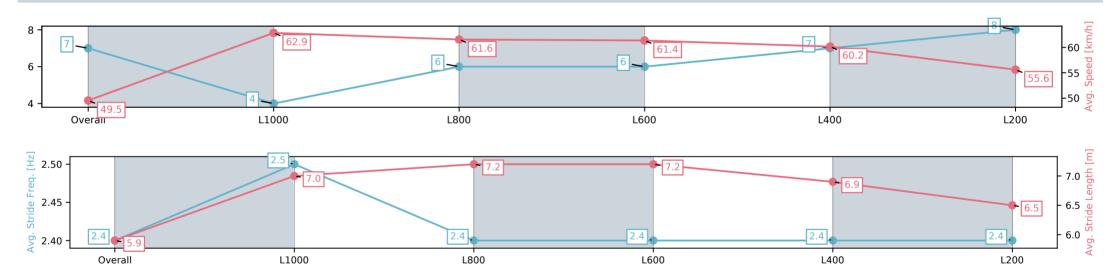

Race 8: Holdfast Insurance Brokers Handicap - 1200m

05 July 2025 - 3:53PM

Track Rating: Soft 7, Weather: Overcast, Rail Position: True

| Section                | Overall                 | L1000                    | L800                     | L600                    | L400                    | L200                    |
|------------------------|-------------------------|--------------------------|--------------------------|-------------------------|-------------------------|-------------------------|
| Section Times          | 1:14.83[8]<br>(0:14.91) | 0:59.92[10]<br>(0:11.44) | 0:48.48[12]<br>(0:11.40) | 0:37.08[7]<br>(0:11.81) | 0:25.27[8]<br>(0:12.14) | 0:13.13[9]<br>(0:13.13) |
| Average Speed [km/h]   | 48.1                    | 63.0                     | 61.6                     | 61.3                    | 59.8                    | 54.8                    |
| Top Speed [km/h]       | 63.3                    | 63.5                     | 61.8                     | 62.5                    | 62.1                    | 58.0                    |
| Avg. Dist. to Rail [m] | 2.0                     | 0.8                      | 3.4                      | 1.7                     | 4.4                     | 7.4                     |
| Avg. Stride Freq. [Hz] | 2.3                     | 2.4                      | 2.4                      | 2.4                     | 2.5                     | 2.4                     |
| Avg. Stride Length [m] | 5.8                     | 7.1                      | 6.9                      | 6.7                     | 6.7                     | 6.4                     |