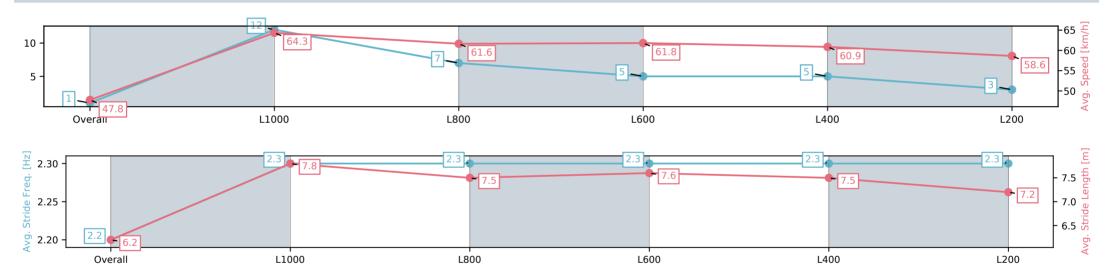

Race 8: Holdfast Insurance Brokers Handicap - 1200m

05 July 2025 - 3:53PM

Track Rating: Soft 7, Weather: Overcast, Rail Position: True

| Section                | Overall                 | L1000                    | L800                    | L600                    | L400                    | L200                    |
|------------------------|-------------------------|--------------------------|-------------------------|-------------------------|-------------------------|-------------------------|
| Section Times          | 1:13.29[1]<br>(0:15.08) | 0:58.21[12]<br>(0:11.17) | 0:47.04[7]<br>(0:11.28) | 0:35.75[5]<br>(0:11.62) | 0:24.13[5]<br>(0:11.85) | 0:12.28[3]<br>(0:12.28) |
| Average Speed [km/h]   | 47.8                    | 64.3                     | 61.6                    | 61.8                    | 60.9                    | 58.6                    |
| Top Speed [km/h]       | 64.5                    | 65.8                     | 63.5                    | 63.0                    | 63.0                    | 62.7                    |
| Avg. Dist. to Rail [m] | 3.7                     | 1.8                      | 4.4                     | 1.2                     | 1.9                     | 5.2                     |
| Avg. Stride Freq. [Hz] | 2.2                     | 2.3                      | 2.3                     | 2.3                     | 2.3                     | 2.3                     |
| Avg. Stride Length [m] | 6.2                     | 7.8                      | 7.5                     | 7.6                     | 7.5                     | 7.2                     |