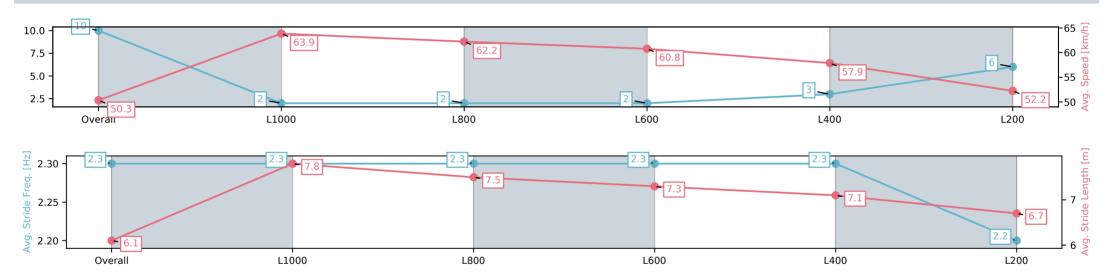

Race 8: Holdfast Insurance Brokers Handicap - 1200m

05 July 2025 - 3:53PM

Track Rating: Soft 7, Weather: Overcast, Rail Position: True

| Section                | Overall                  | L1000                    | L800                     | L600                     | L400                     | L200                     |
|------------------------|--------------------------|--------------------------|--------------------------|--------------------------|--------------------------|--------------------------|
| Section Times          | 1:15.36[11]<br>(0:15.05) | 1:00.31[11]<br>(0:11.30) | 0:49.01[11]<br>(0:11.71) | 0:37.30[11]<br>(0:11.99) | 0:25.31[12]<br>(0:12.38) | 0:12.93[12]<br>(0:12.93) |
| Average Speed [km/h]   | 47.8                     | 63.8                     | 61.0                     | 60.0                     | 58.6                     | 55.6                     |
| Top Speed [km/h]       | 64.7                     | 67.2                     | 63.0                     | 61.5                     | 60.3                     | 57.6                     |
| Avg. Dist. to Rail [m] | 6.9                      | 1.7                      | 1.3                      | 0.5                      | 3.6                      | 7.0                      |
| Avg. Stride Freq. [Hz] | 2.3                      | 2.4                      | 2.4                      | 2.4                      | 2.4                      | 2.3                      |
| Avg. Stride Length [m] | 5.7                      | 7.2                      | 7.1                      | 7.0                      | 6.9                      | 6.6                      |
|                        |                          |                          |                          |                          |                          |                          |