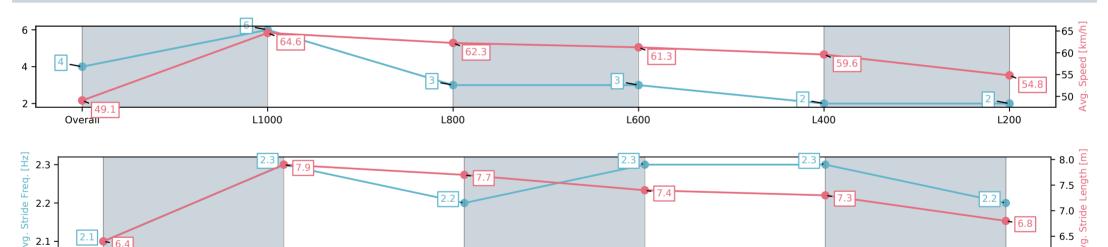

Race 8: Holdfast Insurance Brokers Handicap - 1200m

05 July 2025 - 3:53PM

Track Rating: Soft 7, Weather: Overcast, Rail Position: True

L400

| Section                | Overall                 | L1000                   | L800                    | L600                    | L400                    | L200                    |
|------------------------|-------------------------|-------------------------|-------------------------|-------------------------|-------------------------|-------------------------|
| Section Times          | 1:14.07[4]<br>(0:14.67) | 0:59.40[6]<br>(0:11.16) | 0:48.24[3]<br>(0:11.32) | 0:36.92[3]<br>(0:11.67) | 0:25.25[2]<br>(0:12.12) | 0:13.13[2]<br>(0:13.13) |
| Average Speed [km/h]   | 49.1                    | 64.6                    | 62.3                    | 61.3                    | 59.6                    | 54.8                    |
| Top Speed [km/h]       | 64.0                    | 65.2                    | 63.2                    | 62.4                    | 60.8                    | 57.3                    |
| Avg. Dist. to Rail [m] | 2.0                     | 0.7                     | 3.4                     | 1.2                     | 1.9                     | 4.2                     |
| Avg. Stride Freq. [Hz] | 2.1                     | 2.3                     | 2.2                     | 2.3                     | 2.3                     | 2.2                     |
| Avg. Stride Length [m] | 6.4                     | 7.9                     | 7.7                     | 7.4                     | 7.3                     | 6.8                     |