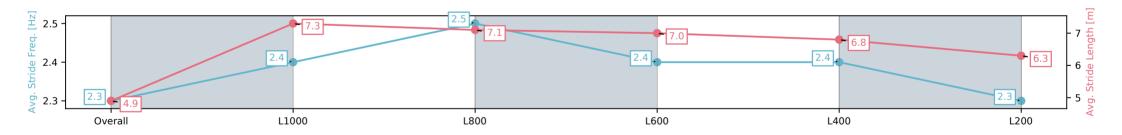

1 -

.40 ¥

1

L200

. L400

| Horse/Jockey Name SIR LEAPALOT/Anna Jordsjo                                                           |                         | Sportsbet Gawler-Professional-2025-06-25 |                         |                            |                                     |                                                                                                                                                                                                                                                                                                                                                                                                                                                                                                                                                                                                                                                                                                                                                                                                                                                                                                                                                                                                                                                                                                                                                                                                                                                                                                                                                                                                                                                                                                                                                                                                                                                                                                                                                                                                                                                                                                                                                                                                                                                                                                                               |  |
|-------------------------------------------------------------------------------------------------------|-------------------------|------------------------------------------|-------------------------|----------------------------|-------------------------------------|-------------------------------------------------------------------------------------------------------------------------------------------------------------------------------------------------------------------------------------------------------------------------------------------------------------------------------------------------------------------------------------------------------------------------------------------------------------------------------------------------------------------------------------------------------------------------------------------------------------------------------------------------------------------------------------------------------------------------------------------------------------------------------------------------------------------------------------------------------------------------------------------------------------------------------------------------------------------------------------------------------------------------------------------------------------------------------------------------------------------------------------------------------------------------------------------------------------------------------------------------------------------------------------------------------------------------------------------------------------------------------------------------------------------------------------------------------------------------------------------------------------------------------------------------------------------------------------------------------------------------------------------------------------------------------------------------------------------------------------------------------------------------------------------------------------------------------------------------------------------------------------------------------------------------------------------------------------------------------------------------------------------------------------------------------------------------------------------------------------------------------|--|
| Finish Rank 3                                                                                         |                         |                                          |                         | Race 5: Kingsford Hote     | l Class One Handicap - 1100m        | G                                                                                                                                                                                                                                                                                                                                                                                                                                                                                                                                                                                                                                                                                                                                                                                                                                                                                                                                                                                                                                                                                                                                                                                                                                                                                                                                                                                                                                                                                                                                                                                                                                                                                                                                                                                                                                                                                                                                                                                                                                                                                                                             |  |
| Fastest Section Time (Section)                                                                        | 0:10.98 (L1000)         |                                          | m. S                    | 25 June                    | ≥ 2025 - 2:05PM                     | GAWLER                                                                                                                                                                                                                                                                                                                                                                                                                                                                                                                                                                                                                                                                                                                                                                                                                                                                                                                                                                                                                                                                                                                                                                                                                                                                                                                                                                                                                                                                                                                                                                                                                                                                                                                                                                                                                                                                                                                                                                                                                                                                                                                        |  |
| Top Speed [km/h] (Section)                                                                            | 67.4 (Overall)          |                                          | RACINGSA                | Track Rating: Heavy 8, Wea | ather: Overcast, Rail Position: +6m | BAROSSA<br>jockey club                                                                                                                                                                                                                                                                                                                                                                                                                                                                                                                                                                                                                                                                                                                                                                                                                                                                                                                                                                                                                                                                                                                                                                                                                                                                                                                                                                                                                                                                                                                                                                                                                                                                                                                                                                                                                                                                                                                                                                                                                                                                                                        |  |
| Race State                                                                                            | Finished                |                                          |                         | 1450m-900m Incl 15         | 00m Chute, +5m Remainder            |                                                                                                                                                                                                                                                                                                                                                                                                                                                                                                                                                                                                                                                                                                                                                                                                                                                                                                                                                                                                                                                                                                                                                                                                                                                                                                                                                                                                                                                                                                                                                                                                                                                                                                                                                                                                                                                                                                                                                                                                                                                                                                                               |  |
| Section                                                                                               | Overall                 | L1000                                    | L800                    | L600                       | L400                                | L200                                                                                                                                                                                                                                                                                                                                                                                                                                                                                                                                                                                                                                                                                                                                                                                                                                                                                                                                                                                                                                                                                                                                                                                                                                                                                                                                                                                                                                                                                                                                                                                                                                                                                                                                                                                                                                                                                                                                                                                                                                                                                                                          |  |
| Section Times                                                                                         | 1:09.35[3]<br>(0:08.95) | 1:00.40[7]<br>(0:10.98)                  | 0:49.42[2]<br>(0:11.57) | 0:37.84[1]<br>(0:12.11)    | 0:25.73[1]<br>(0:12.37)             | 0:13.36[2]<br>(0:13.36)                                                                                                                                                                                                                                                                                                                                                                                                                                                                                                                                                                                                                                                                                                                                                                                                                                                                                                                                                                                                                                                                                                                                                                                                                                                                                                                                                                                                                                                                                                                                                                                                                                                                                                                                                                                                                                                                                                                                                                                                                                                                                                       |  |
| Average Speed [km/h]                                                                                  | 40.3                    | 66.0                                     | 61.3                    | 59.4                       | 58.6                                | 53.7                                                                                                                                                                                                                                                                                                                                                                                                                                                                                                                                                                                                                                                                                                                                                                                                                                                                                                                                                                                                                                                                                                                                                                                                                                                                                                                                                                                                                                                                                                                                                                                                                                                                                                                                                                                                                                                                                                                                                                                                                                                                                                                          |  |
| Top Speed [km/h]                                                                                      | 63.9                    | 67.4                                     | 63.8                    | 60.4                       | 59.4                                | 55.9                                                                                                                                                                                                                                                                                                                                                                                                                                                                                                                                                                                                                                                                                                                                                                                                                                                                                                                                                                                                                                                                                                                                                                                                                                                                                                                                                                                                                                                                                                                                                                                                                                                                                                                                                                                                                                                                                                                                                                                                                                                                                                                          |  |
| Avg. Dist. to Rail [m]                                                                                | 6.3                     | 3.4                                      | 1.8                     | 1.1                        | 3.3                                 | 4.1                                                                                                                                                                                                                                                                                                                                                                                                                                                                                                                                                                                                                                                                                                                                                                                                                                                                                                                                                                                                                                                                                                                                                                                                                                                                                                                                                                                                                                                                                                                                                                                                                                                                                                                                                                                                                                                                                                                                                                                                                                                                                                                           |  |
| Avg. Stride Freq. [Hz]                                                                                | 2.3                     | 2.6                                      | 2.5                     | 2.5                        | 2.5                                 | 2.4                                                                                                                                                                                                                                                                                                                                                                                                                                                                                                                                                                                                                                                                                                                                                                                                                                                                                                                                                                                                                                                                                                                                                                                                                                                                                                                                                                                                                                                                                                                                                                                                                                                                                                                                                                                                                                                                                                                                                                                                                                                                                                                           |  |
| Avg. Stride Length [m]                                                                                | 4.7                     | 7.0                                      | 6.7                     | 6.6                        | 6.5                                 | 6.3                                                                                                                                                                                                                                                                                                                                                                                                                                                                                                                                                                                                                                                                                                                                                                                                                                                                                                                                                                                                                                                                                                                                                                                                                                                                                                                                                                                                                                                                                                                                                                                                                                                                                                                                                                                                                                                                                                                                                                                                                                                                                                                           |  |
| 6<br>4<br>2<br>-<br>-<br>-<br>-<br>-<br>-<br>-<br>-<br>-<br>-<br>-<br>-<br>-<br>-<br>-<br>-<br>-<br>- | 7<br>66.0<br>L1000      | 61.3<br>2<br>L800                        | ]                       | 59.4<br>L600               | 58.6<br>1<br>L400                   | -50 g to be consistent of the second |  |
| 2.5 -<br>2.5 -<br>2.4 -<br>2.3 - 4.7<br>Overall                                                       | 2.6 7.0<br>L1000        | 2.5 6.<br>L800                           | .7                      | 2.5 6.6<br>L600            | 2.5 6.5<br>L400                     | 6.3<br>6 6 7<br>7 (E)<br>6 6 7<br>6 6 7<br>7 7<br>7 8<br>7 9<br>7 9<br>7 9<br>7 9<br>7 9<br>7 9<br>7 9<br>7 9<br>7 9<br>7 9                                                                                                                                                                                                                                                                                                                                                                                                                                                                                                                                                                                                                                                                                                                                                                                                                                                                                                                                                                                                                                                                                                                                                                                                                                                                                                                                                                                                                                                                                                                                                                                                                                                                                                                                                                                                                                                                                                                                                                                                   |  |