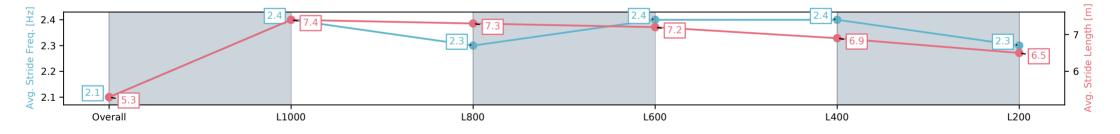

RACINGSA

-:--- No data available at this section

NA No data available

Background shading for fastest section

**DNF** Did not finish **DNT** Did not track

Saddle cloth number

Page 1/11

| Horse/Jockey Name              | SHADOW EAGLE/Sophie Potter                    |                         | Sportsbet Gawler-Professional-2025-06-25 |                                          |                                  |                         |  |  |
|--------------------------------|-----------------------------------------------|-------------------------|------------------------------------------|------------------------------------------|----------------------------------|-------------------------|--|--|
| Finish Rank                    | nish Rank 1                                   |                         | Ser.                                     | Race 5: Kingsford Hotel Class One Handic |                                  | - 1100m                 |  |  |
| Fastest Section Time (Section) | 0:11.45 (L1000)<br>65.0 (Overall)<br>Finished |                         | RACINGSA                                 | 25 June 2                                | GAWLER<br>BAROSSA<br>JOCKEY CLUB |                         |  |  |
| Top Speed [km/h] (Section)     |                                               |                         |                                          | Track Rating: Heavy 8, Weath             |                                  |                         |  |  |
| Race State                     |                                               |                         |                                          | 1450m-900m Incl 1500                     |                                  |                         |  |  |
| Section                        | Overall                                       | L1000                   | L800                                     | L600                                     | L400                             | L200                    |  |  |
| Section Times                  | 1:08.99[1]<br>(0:08.71)                       | 1:00.28[3]<br>(0:11.45) | 0:48.83[5]<br>(0:11.81)                  | 0:37.02[7]<br>(0:12.04)                  | 0:24.98[8]<br>(0:12.08)          | 0:12.90[4]<br>(0:12.90) |  |  |
| Average Speed [km/h]           | 41.4                                          | 63.4                    | 61.5                                     | 60.3                                     | 60.1                             | 55.8                    |  |  |
| Top Speed [km/h]               | 60.4                                          | 65.0                    | 63.5                                     | 61.5                                     | 62.6                             | 58.6                    |  |  |
| Avg. Dist. to Rail [m]         | 2.8                                           | 3.3                     | 1.7                                      | 1.7                                      | 5.4                              | 5.3                     |  |  |
| Avg. Stride Freq. [Hz]         | 2.2                                           | 2.5                     | 2.4                                      | 2.4                                      | 2.4                              | 2.4                     |  |  |
| Avg. Stride Length [m]         | 5.0                                           | 7.1                     | 7.0                                      | 7.0                                      | 6.9                              | 6.6                     |  |  |
|                                |                                               |                         |                                          |                                          |                                  |                         |  |  |