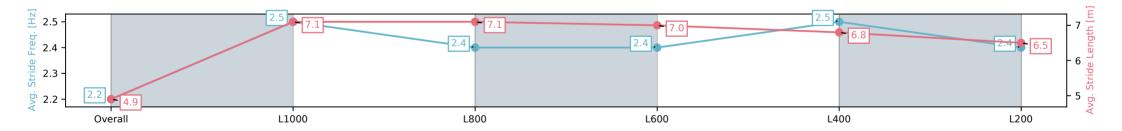

1 -

.40 ¥

1

L200

. L400

| Horse/Jockey Name SIR LEAPALOT/Anna Jordsjo                                                           |                         | Sportsbet Gawler-Professional-2025-06-25 |                         |                            |                                     |                                                                                                                                                                                                                                                                                                                                                                                                                                                                                                                                                                                                                                                                                                                                                                                                                                                                                                                                                                                                                                                                                                                                                                                                                                                                                                                                                                                                                                                                                                                                                                                                                                                                                                                                                                                                                                                                                                                                                                                                                                                                                                                               |  |
|-------------------------------------------------------------------------------------------------------|-------------------------|------------------------------------------|-------------------------|----------------------------|-------------------------------------|-------------------------------------------------------------------------------------------------------------------------------------------------------------------------------------------------------------------------------------------------------------------------------------------------------------------------------------------------------------------------------------------------------------------------------------------------------------------------------------------------------------------------------------------------------------------------------------------------------------------------------------------------------------------------------------------------------------------------------------------------------------------------------------------------------------------------------------------------------------------------------------------------------------------------------------------------------------------------------------------------------------------------------------------------------------------------------------------------------------------------------------------------------------------------------------------------------------------------------------------------------------------------------------------------------------------------------------------------------------------------------------------------------------------------------------------------------------------------------------------------------------------------------------------------------------------------------------------------------------------------------------------------------------------------------------------------------------------------------------------------------------------------------------------------------------------------------------------------------------------------------------------------------------------------------------------------------------------------------------------------------------------------------------------------------------------------------------------------------------------------------|--|
| Finish Rank 3                                                                                         |                         |                                          |                         | Race 5: Kingsford Hote     | l Class One Handicap - 1100m        | G                                                                                                                                                                                                                                                                                                                                                                                                                                                                                                                                                                                                                                                                                                                                                                                                                                                                                                                                                                                                                                                                                                                                                                                                                                                                                                                                                                                                                                                                                                                                                                                                                                                                                                                                                                                                                                                                                                                                                                                                                                                                                                                             |  |
| Fastest Section Time (Section)                                                                        | 0:10.98 (L1000)         |                                          | m. S                    | 25 June                    | ≥ 2025 - 2:05PM                     | GAWLER                                                                                                                                                                                                                                                                                                                                                                                                                                                                                                                                                                                                                                                                                                                                                                                                                                                                                                                                                                                                                                                                                                                                                                                                                                                                                                                                                                                                                                                                                                                                                                                                                                                                                                                                                                                                                                                                                                                                                                                                                                                                                                                        |  |
| Top Speed [km/h] (Section)                                                                            | 67.4 (Overall)          |                                          | RACINGSA                | Track Rating: Heavy 8, Wea | ather: Overcast, Rail Position: +6m | BAROSSA<br>jockey club                                                                                                                                                                                                                                                                                                                                                                                                                                                                                                                                                                                                                                                                                                                                                                                                                                                                                                                                                                                                                                                                                                                                                                                                                                                                                                                                                                                                                                                                                                                                                                                                                                                                                                                                                                                                                                                                                                                                                                                                                                                                                                        |  |
| Race State                                                                                            | Finished                |                                          |                         | 1450m-900m Incl 15         | 00m Chute, +5m Remainder            |                                                                                                                                                                                                                                                                                                                                                                                                                                                                                                                                                                                                                                                                                                                                                                                                                                                                                                                                                                                                                                                                                                                                                                                                                                                                                                                                                                                                                                                                                                                                                                                                                                                                                                                                                                                                                                                                                                                                                                                                                                                                                                                               |  |
| Section                                                                                               | Overall                 | L1000                                    | L800                    | L600                       | L400                                | L200                                                                                                                                                                                                                                                                                                                                                                                                                                                                                                                                                                                                                                                                                                                                                                                                                                                                                                                                                                                                                                                                                                                                                                                                                                                                                                                                                                                                                                                                                                                                                                                                                                                                                                                                                                                                                                                                                                                                                                                                                                                                                                                          |  |
| Section Times                                                                                         | 1:09.35[3]<br>(0:08.95) | 1:00.40[7]<br>(0:10.98)                  | 0:49.42[2]<br>(0:11.57) | 0:37.84[1]<br>(0:12.11)    | 0:25.73[1]<br>(0:12.37)             | 0:13.36[2]<br>(0:13.36)                                                                                                                                                                                                                                                                                                                                                                                                                                                                                                                                                                                                                                                                                                                                                                                                                                                                                                                                                                                                                                                                                                                                                                                                                                                                                                                                                                                                                                                                                                                                                                                                                                                                                                                                                                                                                                                                                                                                                                                                                                                                                                       |  |
| Average Speed [km/h]                                                                                  | 40.3                    | 66.0                                     | 61.3                    | 59.4                       | 58.6                                | 53.7                                                                                                                                                                                                                                                                                                                                                                                                                                                                                                                                                                                                                                                                                                                                                                                                                                                                                                                                                                                                                                                                                                                                                                                                                                                                                                                                                                                                                                                                                                                                                                                                                                                                                                                                                                                                                                                                                                                                                                                                                                                                                                                          |  |
| Top Speed [km/h]                                                                                      | 63.9                    | 67.4                                     | 63.8                    | 60.4                       | 59.4                                | 55.9                                                                                                                                                                                                                                                                                                                                                                                                                                                                                                                                                                                                                                                                                                                                                                                                                                                                                                                                                                                                                                                                                                                                                                                                                                                                                                                                                                                                                                                                                                                                                                                                                                                                                                                                                                                                                                                                                                                                                                                                                                                                                                                          |  |
| Avg. Dist. to Rail [m]                                                                                | 6.3                     | 3.4                                      | 1.8                     | 1.1                        | 3.3                                 | 4.1                                                                                                                                                                                                                                                                                                                                                                                                                                                                                                                                                                                                                                                                                                                                                                                                                                                                                                                                                                                                                                                                                                                                                                                                                                                                                                                                                                                                                                                                                                                                                                                                                                                                                                                                                                                                                                                                                                                                                                                                                                                                                                                           |  |
| Avg. Stride Freq. [Hz]                                                                                | 2.3                     | 2.6                                      | 2.5                     | 2.5                        | 2.5                                 | 2.4                                                                                                                                                                                                                                                                                                                                                                                                                                                                                                                                                                                                                                                                                                                                                                                                                                                                                                                                                                                                                                                                                                                                                                                                                                                                                                                                                                                                                                                                                                                                                                                                                                                                                                                                                                                                                                                                                                                                                                                                                                                                                                                           |  |
| Avg. Stride Length [m]                                                                                | 4.7                     | 7.0                                      | 6.7                     | 6.6                        | 6.5                                 | 6.3                                                                                                                                                                                                                                                                                                                                                                                                                                                                                                                                                                                                                                                                                                                                                                                                                                                                                                                                                                                                                                                                                                                                                                                                                                                                                                                                                                                                                                                                                                                                                                                                                                                                                                                                                                                                                                                                                                                                                                                                                                                                                                                           |  |
| 6<br>4<br>2<br>-<br>-<br>-<br>-<br>-<br>-<br>-<br>-<br>-<br>-<br>-<br>-<br>-<br>-<br>-<br>-<br>-<br>- | 7<br>66.0<br>L1000      | 61.3<br>2<br>L800                        | ]                       | 59.4<br>L600               | 58.6<br>1<br>L400                   | -50 g to be consistent of the second |  |
| 2.5 -<br>2.5 -<br>2.4 -<br>2.3 - 4.7<br>Overall                                                       | 2.6 7.0<br>L1000        | 2.5 6.<br>L800                           | .7                      | 2.5 6.6<br>L600            | 2.5 6.5<br>L400                     | 6.3<br>6 6 7<br>7 (E)<br>6 6 7<br>6 6 7<br>7 7<br>7 8<br>7 9<br>7 9<br>7 9<br>7 9<br>7 9<br>7 9<br>7 9<br>7 9<br>7 9<br>7 9                                                                                                                                                                                                                                                                                                                                                                                                                                                                                                                                                                                                                                                                                                                                                                                                                                                                                                                                                                                                                                                                                                                                                                                                                                                                                                                                                                                                                                                                                                                                                                                                                                                                                                                                                                                                                                                                                                                                                                                                   |  |