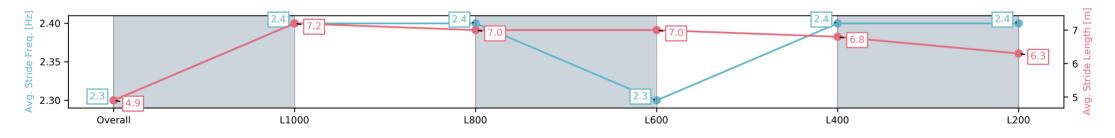

RACINGSA

-:--- No data available at this section

NA No data available

Background shading for fastest section

**DNF** Did not finish **DNT** Did not track

Saddle cloth number

Page 1/11

| Horse/Jockey Name              | SHADOW EAGLE/Sophie Potter                    |                         | Sportsbet Gawler-Professional-2025-06-25 |                                          |                                  |                         |  |  |
|--------------------------------|-----------------------------------------------|-------------------------|------------------------------------------|------------------------------------------|----------------------------------|-------------------------|--|--|
| Finish Rank                    | nish Rank 1                                   |                         | Ser.                                     | Race 5: Kingsford Hotel Class One Handic |                                  | - 1100m                 |  |  |
| Fastest Section Time (Section) | 0:11.45 (L1000)<br>65.0 (Overall)<br>Finished |                         | RACINGSA                                 | 25 June 2                                | GAWLER<br>BAROSSA<br>JOCKEY CLUB |                         |  |  |
| Top Speed [km/h] (Section)     |                                               |                         |                                          | Track Rating: Heavy 8, Weath             |                                  |                         |  |  |
| Race State                     |                                               |                         |                                          | 1450m-900m Incl 1500                     |                                  |                         |  |  |
| Section                        | Overall                                       | L1000                   | L800                                     | L600                                     | L400                             | L200                    |  |  |
| Section Times                  | 1:08.99[1]<br>(0:08.71)                       | 1:00.28[3]<br>(0:11.45) | 0:48.83[5]<br>(0:11.81)                  | 0:37.02[7]<br>(0:12.04)                  | 0:24.98[8]<br>(0:12.08)          | 0:12.90[4]<br>(0:12.90) |  |  |
| Average Speed [km/h]           | 41.4                                          | 63.4                    | 61.5                                     | 60.3                                     | 60.1                             | 55.8                    |  |  |
| Top Speed [km/h]               | 60.4                                          | 65.0                    | 63.5                                     | 61.5                                     | 62.6                             | 58.6                    |  |  |
| Avg. Dist. to Rail [m]         | 2.8                                           | 3.3                     | 1.7                                      | 1.7                                      | 5.4                              | 5.3                     |  |  |
| Avg. Stride Freq. [Hz]         | 2.2                                           | 2.5                     | 2.4                                      | 2.4                                      | 2.4                              | 2.4                     |  |  |
| Avg. Stride Length [m]         | 5.0                                           | 7.1                     | 7.0                                      | 7.0                                      | 6.9                              | 6.6                     |  |  |
|                                |                                               |                         |                                          |                                          |                                  |                         |  |  |