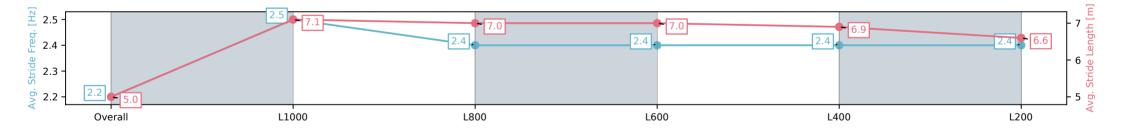

RACINGSA

-:--- No data available at this section

NA No data available

Background shading for fastest section

**DNF** Did not finish **DNT** Did not track

Saddle cloth number

Page 1/11

| Horse/Jockey Name              | SHADOW EAGLE/Sophie Potter                    |                         | Sportsbet Gawler-Professional-2025-06-25 |                                          |                                  |                         |  |  |
|--------------------------------|-----------------------------------------------|-------------------------|------------------------------------------|------------------------------------------|----------------------------------|-------------------------|--|--|
| Finish Rank                    | nish Rank 1                                   |                         | Ser.                                     | Race 5: Kingsford Hotel Class One Handic |                                  | - 1100m                 |  |  |
| Fastest Section Time (Section) | 0:11.45 (L1000)<br>65.0 (Overall)<br>Finished |                         | RACINGSA                                 | 25 June 2                                | GAWLER<br>BAROSSA<br>JOCKEY CLUB |                         |  |  |
| Top Speed [km/h] (Section)     |                                               |                         |                                          | Track Rating: Heavy 8, Weath             |                                  |                         |  |  |
| Race State                     |                                               |                         |                                          | 1450m-900m Incl 1500                     |                                  |                         |  |  |
| Section                        | Overall                                       | L1000                   | L800                                     | L600                                     | L400                             | L200                    |  |  |
| Section Times                  | 1:08.99[1]<br>(0:08.71)                       | 1:00.28[3]<br>(0:11.45) | 0:48.83[5]<br>(0:11.81)                  | 0:37.02[7]<br>(0:12.04)                  | 0:24.98[8]<br>(0:12.08)          | 0:12.90[4]<br>(0:12.90) |  |  |
| Average Speed [km/h]           | 41.4                                          | 63.4                    | 61.5                                     | 60.3                                     | 60.1                             | 55.8                    |  |  |
| Top Speed [km/h]               | 60.4                                          | 65.0                    | 63.5                                     | 61.5                                     | 62.6                             | 58.6                    |  |  |
| Avg. Dist. to Rail [m]         | 2.8                                           | 3.3                     | 1.7                                      | 1.7                                      | 5.4                              | 5.3                     |  |  |
| Avg. Stride Freq. [Hz]         | 2.2                                           | 2.5                     | 2.4                                      | 2.4                                      | 2.4                              | 2.4                     |  |  |
| Avg. Stride Length [m]         | 5.0                                           | 7.1                     | 7.0                                      | 7.0                                      | 6.9                              | 6.6                     |  |  |
|                                |                                               |                         |                                          |                                          |                                  |                         |  |  |