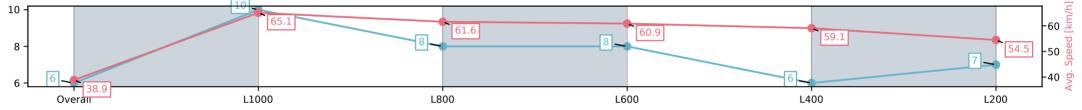

1 -

.40 ¥

1

L200

. L400

| Horse/Jockey Name SIR LEAPALOT/Anna Jordsjo                                                           |                         | Sportsbet Gawler-Professional-2025-06-25 |                         |                            |                                     |                                                                                                                                                                                                                                                                                                                                                                                                                                                                                                                                                                                                                                                                                                                                                                                                                                                                                                                                                                                                                                                                                                                                                                                                                                                                                                                                                                                                                                                                                                                                                                                                                                                                                                                                                                                                                                                                                                                                                                                                                                                                                                                               |  |
|-------------------------------------------------------------------------------------------------------|-------------------------|------------------------------------------|-------------------------|----------------------------|-------------------------------------|-------------------------------------------------------------------------------------------------------------------------------------------------------------------------------------------------------------------------------------------------------------------------------------------------------------------------------------------------------------------------------------------------------------------------------------------------------------------------------------------------------------------------------------------------------------------------------------------------------------------------------------------------------------------------------------------------------------------------------------------------------------------------------------------------------------------------------------------------------------------------------------------------------------------------------------------------------------------------------------------------------------------------------------------------------------------------------------------------------------------------------------------------------------------------------------------------------------------------------------------------------------------------------------------------------------------------------------------------------------------------------------------------------------------------------------------------------------------------------------------------------------------------------------------------------------------------------------------------------------------------------------------------------------------------------------------------------------------------------------------------------------------------------------------------------------------------------------------------------------------------------------------------------------------------------------------------------------------------------------------------------------------------------------------------------------------------------------------------------------------------------|--|
| Finish Rank 3                                                                                         |                         |                                          |                         | Race 5: Kingsford Hote     | l Class One Handicap - 1100m        | G                                                                                                                                                                                                                                                                                                                                                                                                                                                                                                                                                                                                                                                                                                                                                                                                                                                                                                                                                                                                                                                                                                                                                                                                                                                                                                                                                                                                                                                                                                                                                                                                                                                                                                                                                                                                                                                                                                                                                                                                                                                                                                                             |  |
| Fastest Section Time (Section)                                                                        | 0:10.98 (L1000)         |                                          | m. S                    | 25 June                    | ≥ 2025 - 2:05PM                     | GAWLER                                                                                                                                                                                                                                                                                                                                                                                                                                                                                                                                                                                                                                                                                                                                                                                                                                                                                                                                                                                                                                                                                                                                                                                                                                                                                                                                                                                                                                                                                                                                                                                                                                                                                                                                                                                                                                                                                                                                                                                                                                                                                                                        |  |
| Top Speed [km/h] (Section)                                                                            | 67.4 (Overall)          |                                          | RACINGSA                | Track Rating: Heavy 8, Wea | ather: Overcast, Rail Position: +6m | BAROSSA<br>jockey club                                                                                                                                                                                                                                                                                                                                                                                                                                                                                                                                                                                                                                                                                                                                                                                                                                                                                                                                                                                                                                                                                                                                                                                                                                                                                                                                                                                                                                                                                                                                                                                                                                                                                                                                                                                                                                                                                                                                                                                                                                                                                                        |  |
| Race State                                                                                            | Finished                |                                          |                         | 1450m-900m Incl 15         | 00m Chute, +5m Remainder            |                                                                                                                                                                                                                                                                                                                                                                                                                                                                                                                                                                                                                                                                                                                                                                                                                                                                                                                                                                                                                                                                                                                                                                                                                                                                                                                                                                                                                                                                                                                                                                                                                                                                                                                                                                                                                                                                                                                                                                                                                                                                                                                               |  |
| Section                                                                                               | Overall                 | L1000                                    | L800                    | L600                       | L400                                | L200                                                                                                                                                                                                                                                                                                                                                                                                                                                                                                                                                                                                                                                                                                                                                                                                                                                                                                                                                                                                                                                                                                                                                                                                                                                                                                                                                                                                                                                                                                                                                                                                                                                                                                                                                                                                                                                                                                                                                                                                                                                                                                                          |  |
| Section Times                                                                                         | 1:09.35[3]<br>(0:08.95) | 1:00.40[7]<br>(0:10.98)                  | 0:49.42[2]<br>(0:11.57) | 0:37.84[1]<br>(0:12.11)    | 0:25.73[1]<br>(0:12.37)             | 0:13.36[2]<br>(0:13.36)                                                                                                                                                                                                                                                                                                                                                                                                                                                                                                                                                                                                                                                                                                                                                                                                                                                                                                                                                                                                                                                                                                                                                                                                                                                                                                                                                                                                                                                                                                                                                                                                                                                                                                                                                                                                                                                                                                                                                                                                                                                                                                       |  |
| Average Speed [km/h]                                                                                  | 40.3                    | 66.0                                     | 61.3                    | 59.4                       | 58.6                                | 53.7                                                                                                                                                                                                                                                                                                                                                                                                                                                                                                                                                                                                                                                                                                                                                                                                                                                                                                                                                                                                                                                                                                                                                                                                                                                                                                                                                                                                                                                                                                                                                                                                                                                                                                                                                                                                                                                                                                                                                                                                                                                                                                                          |  |
| Top Speed [km/h]                                                                                      | 63.9                    | 67.4                                     | 63.8                    | 60.4                       | 59.4                                | 55.9                                                                                                                                                                                                                                                                                                                                                                                                                                                                                                                                                                                                                                                                                                                                                                                                                                                                                                                                                                                                                                                                                                                                                                                                                                                                                                                                                                                                                                                                                                                                                                                                                                                                                                                                                                                                                                                                                                                                                                                                                                                                                                                          |  |
| Avg. Dist. to Rail [m]                                                                                | 6.3                     | 3.4                                      | 1.8                     | 1.1                        | 3.3                                 | 4.1                                                                                                                                                                                                                                                                                                                                                                                                                                                                                                                                                                                                                                                                                                                                                                                                                                                                                                                                                                                                                                                                                                                                                                                                                                                                                                                                                                                                                                                                                                                                                                                                                                                                                                                                                                                                                                                                                                                                                                                                                                                                                                                           |  |
| Avg. Stride Freq. [Hz]                                                                                | 2.3                     | 2.6                                      | 2.5                     | 2.5                        | 2.5                                 | 2.4                                                                                                                                                                                                                                                                                                                                                                                                                                                                                                                                                                                                                                                                                                                                                                                                                                                                                                                                                                                                                                                                                                                                                                                                                                                                                                                                                                                                                                                                                                                                                                                                                                                                                                                                                                                                                                                                                                                                                                                                                                                                                                                           |  |
| Avg. Stride Length [m]                                                                                | 4.7                     | 7.0                                      | 6.7                     | 6.6                        | 6.5                                 | 6.3                                                                                                                                                                                                                                                                                                                                                                                                                                                                                                                                                                                                                                                                                                                                                                                                                                                                                                                                                                                                                                                                                                                                                                                                                                                                                                                                                                                                                                                                                                                                                                                                                                                                                                                                                                                                                                                                                                                                                                                                                                                                                                                           |  |
| 6<br>4<br>2<br>-<br>-<br>-<br>-<br>-<br>-<br>-<br>-<br>-<br>-<br>-<br>-<br>-<br>-<br>-<br>-<br>-<br>- | 7<br>66.0<br>L1000      | 61.3<br>2<br>L800                        | ]                       | 59.4<br>L600               | 58.6<br>1<br>L400                   | -50 g to be consistent of the second |  |
| 2.5 -<br>2.5 -<br>2.4 -<br>2.3 - 4.7<br>Overall                                                       | 2.6 7.0<br>L1000        | 2.5 6.<br>L800                           | .7                      | 2.5 6.6<br>L600            | 2.5 6.5<br>L400                     | 6.3<br>6 6 7<br>7 (E)<br>6 6 7<br>6 6 7<br>7 7<br>7 8<br>7 9<br>7 9<br>7 9<br>7 9<br>7 9<br>7 9<br>7 9<br>7 9<br>7 9<br>7 9                                                                                                                                                                                                                                                                                                                                                                                                                                                                                                                                                                                                                                                                                                                                                                                                                                                                                                                                                                                                                                                                                                                                                                                                                                                                                                                                                                                                                                                                                                                                                                                                                                                                                                                                                                                                                                                                                                                                                                                                   |  |