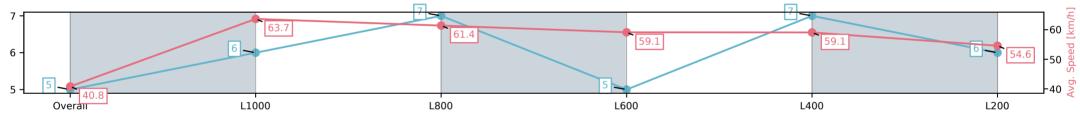

RACINGSA

-:--- No data available at this section

NA No data available

Background shading for fastest section

**DNF** Did not finish **DNT** Did not track

Saddle cloth number

Page 1/11

| Horse/Jockey Name              | SHADOW EAGLE/Sophie Potter                    |                         | Sportsbet Gawler-Professional-2025-06-25 |                                          |                                  |                         |  |  |
|--------------------------------|-----------------------------------------------|-------------------------|------------------------------------------|------------------------------------------|----------------------------------|-------------------------|--|--|
| Finish Rank                    | nish Rank 1                                   |                         | Ser.                                     | Race 5: Kingsford Hotel Class One Handic |                                  | - 1100m                 |  |  |
| Fastest Section Time (Section) | 0:11.45 (L1000)<br>65.0 (Overall)<br>Finished |                         | RACINGSA                                 | 25 June 2                                | GAWLER<br>BAROSSA<br>JOCKEY CLUB |                         |  |  |
| Top Speed [km/h] (Section)     |                                               |                         |                                          | Track Rating: Heavy 8, Weath             |                                  |                         |  |  |
| Race State                     |                                               |                         |                                          | 1450m-900m Incl 1500                     |                                  |                         |  |  |
| Section                        | Overall                                       | L1000                   | L800                                     | L600                                     | L400                             | L200                    |  |  |
| Section Times                  | 1:08.99[1]<br>(0:08.71)                       | 1:00.28[3]<br>(0:11.45) | 0:48.83[5]<br>(0:11.81)                  | 0:37.02[7]<br>(0:12.04)                  | 0:24.98[8]<br>(0:12.08)          | 0:12.90[4]<br>(0:12.90) |  |  |
| Average Speed [km/h]           | 41.4                                          | 63.4                    | 61.5                                     | 60.3                                     | 60.1                             | 55.8                    |  |  |
| Top Speed [km/h]               | 60.4                                          | 65.0                    | 63.5                                     | 61.5                                     | 62.6                             | 58.6                    |  |  |
| Avg. Dist. to Rail [m]         | 2.8                                           | 3.3                     | 1.7                                      | 1.7                                      | 5.4                              | 5.3                     |  |  |
| Avg. Stride Freq. [Hz]         | 2.2                                           | 2.5                     | 2.4                                      | 2.4                                      | 2.4                              | 2.4                     |  |  |
| Avg. Stride Length [m]         | 5.0                                           | 7.1                     | 7.0                                      | 7.0                                      | 6.9                              | 6.6                     |  |  |
|                                |                                               |                         |                                          |                                          |                                  |                         |  |  |