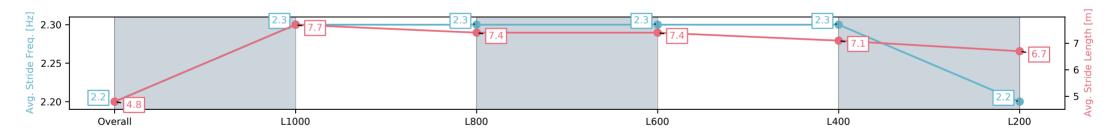

1 -

.40 ¥

1

L200

. L400

| Horse/Jockey Name SIR LEAPALOT/Anna Jordsjo                                                           |                         | Sportsbet Gawler-Professional-2025-06-25 |                         |                            |                                     |                                                                                                                                                                                                                                                                                                                                                                                                                                                                                                                                                                                                                                                                                                                                                                                                                                                                                                                                                                                                                                                                                                                                                                                                                                                                                                                                                                                                                                                                                                                                                                                                                                                                                                                                                                                                                                                                                                                                                                                                                                                                                                                               |  |
|-------------------------------------------------------------------------------------------------------|-------------------------|------------------------------------------|-------------------------|----------------------------|-------------------------------------|-------------------------------------------------------------------------------------------------------------------------------------------------------------------------------------------------------------------------------------------------------------------------------------------------------------------------------------------------------------------------------------------------------------------------------------------------------------------------------------------------------------------------------------------------------------------------------------------------------------------------------------------------------------------------------------------------------------------------------------------------------------------------------------------------------------------------------------------------------------------------------------------------------------------------------------------------------------------------------------------------------------------------------------------------------------------------------------------------------------------------------------------------------------------------------------------------------------------------------------------------------------------------------------------------------------------------------------------------------------------------------------------------------------------------------------------------------------------------------------------------------------------------------------------------------------------------------------------------------------------------------------------------------------------------------------------------------------------------------------------------------------------------------------------------------------------------------------------------------------------------------------------------------------------------------------------------------------------------------------------------------------------------------------------------------------------------------------------------------------------------------|--|
| Finish Rank 3                                                                                         |                         |                                          |                         | Race 5: Kingsford Hote     | l Class One Handicap - 1100m        | G                                                                                                                                                                                                                                                                                                                                                                                                                                                                                                                                                                                                                                                                                                                                                                                                                                                                                                                                                                                                                                                                                                                                                                                                                                                                                                                                                                                                                                                                                                                                                                                                                                                                                                                                                                                                                                                                                                                                                                                                                                                                                                                             |  |
| Fastest Section Time (Section)                                                                        | 0:10.98 (L1000)         |                                          | m. S                    | 25 June                    | ≥ 2025 - 2:05PM                     | GAWLER                                                                                                                                                                                                                                                                                                                                                                                                                                                                                                                                                                                                                                                                                                                                                                                                                                                                                                                                                                                                                                                                                                                                                                                                                                                                                                                                                                                                                                                                                                                                                                                                                                                                                                                                                                                                                                                                                                                                                                                                                                                                                                                        |  |
| Top Speed [km/h] (Section)                                                                            | 67.4 (Overall)          |                                          | RACINGSA                | Track Rating: Heavy 8, Wea | ather: Overcast, Rail Position: +6m | BAROSSA<br>jockey club                                                                                                                                                                                                                                                                                                                                                                                                                                                                                                                                                                                                                                                                                                                                                                                                                                                                                                                                                                                                                                                                                                                                                                                                                                                                                                                                                                                                                                                                                                                                                                                                                                                                                                                                                                                                                                                                                                                                                                                                                                                                                                        |  |
| Race State                                                                                            | Finished                |                                          |                         | 1450m-900m Incl 15         | 00m Chute, +5m Remainder            |                                                                                                                                                                                                                                                                                                                                                                                                                                                                                                                                                                                                                                                                                                                                                                                                                                                                                                                                                                                                                                                                                                                                                                                                                                                                                                                                                                                                                                                                                                                                                                                                                                                                                                                                                                                                                                                                                                                                                                                                                                                                                                                               |  |
| Section                                                                                               | Overall                 | L1000                                    | L800                    | L600                       | L400                                | L200                                                                                                                                                                                                                                                                                                                                                                                                                                                                                                                                                                                                                                                                                                                                                                                                                                                                                                                                                                                                                                                                                                                                                                                                                                                                                                                                                                                                                                                                                                                                                                                                                                                                                                                                                                                                                                                                                                                                                                                                                                                                                                                          |  |
| Section Times                                                                                         | 1:09.35[3]<br>(0:08.95) | 1:00.40[7]<br>(0:10.98)                  | 0:49.42[2]<br>(0:11.57) | 0:37.84[1]<br>(0:12.11)    | 0:25.73[1]<br>(0:12.37)             | 0:13.36[2]<br>(0:13.36)                                                                                                                                                                                                                                                                                                                                                                                                                                                                                                                                                                                                                                                                                                                                                                                                                                                                                                                                                                                                                                                                                                                                                                                                                                                                                                                                                                                                                                                                                                                                                                                                                                                                                                                                                                                                                                                                                                                                                                                                                                                                                                       |  |
| Average Speed [km/h]                                                                                  | 40.3                    | 66.0                                     | 61.3                    | 59.4                       | 58.6                                | 53.7                                                                                                                                                                                                                                                                                                                                                                                                                                                                                                                                                                                                                                                                                                                                                                                                                                                                                                                                                                                                                                                                                                                                                                                                                                                                                                                                                                                                                                                                                                                                                                                                                                                                                                                                                                                                                                                                                                                                                                                                                                                                                                                          |  |
| Top Speed [km/h]                                                                                      | 63.9                    | 67.4                                     | 63.8                    | 60.4                       | 59.4                                | 55.9                                                                                                                                                                                                                                                                                                                                                                                                                                                                                                                                                                                                                                                                                                                                                                                                                                                                                                                                                                                                                                                                                                                                                                                                                                                                                                                                                                                                                                                                                                                                                                                                                                                                                                                                                                                                                                                                                                                                                                                                                                                                                                                          |  |
| Avg. Dist. to Rail [m]                                                                                | 6.3                     | 3.4                                      | 1.8                     | 1.1                        | 3.3                                 | 4.1                                                                                                                                                                                                                                                                                                                                                                                                                                                                                                                                                                                                                                                                                                                                                                                                                                                                                                                                                                                                                                                                                                                                                                                                                                                                                                                                                                                                                                                                                                                                                                                                                                                                                                                                                                                                                                                                                                                                                                                                                                                                                                                           |  |
| Avg. Stride Freq. [Hz]                                                                                | 2.3                     | 2.6                                      | 2.5                     | 2.5                        | 2.5                                 | 2.4                                                                                                                                                                                                                                                                                                                                                                                                                                                                                                                                                                                                                                                                                                                                                                                                                                                                                                                                                                                                                                                                                                                                                                                                                                                                                                                                                                                                                                                                                                                                                                                                                                                                                                                                                                                                                                                                                                                                                                                                                                                                                                                           |  |
| Avg. Stride Length [m]                                                                                | 4.7                     | 7.0                                      | 6.7                     | 6.6                        | 6.5                                 | 6.3                                                                                                                                                                                                                                                                                                                                                                                                                                                                                                                                                                                                                                                                                                                                                                                                                                                                                                                                                                                                                                                                                                                                                                                                                                                                                                                                                                                                                                                                                                                                                                                                                                                                                                                                                                                                                                                                                                                                                                                                                                                                                                                           |  |
| 6<br>4<br>2<br>-<br>-<br>-<br>-<br>-<br>-<br>-<br>-<br>-<br>-<br>-<br>-<br>-<br>-<br>-<br>-<br>-<br>- | 7<br>66.0<br>L1000      | 61.3<br>2<br>L800                        | ]                       | 59.4<br>L600               | 58.6<br>1<br>L400                   | -50 g to be consistent of the second |  |
| 2.5 -<br>2.5 -<br>2.4 -<br>2.3 - 4.7<br>Overall                                                       | 2.6 7.0<br>L1000        | 2.5 6.<br>L800                           | .7                      | 2.5 6.6<br>L600            | 2.5 6.5<br>L400                     | 6.3<br>6 6 7<br>7 (E)<br>6 6 7<br>6 6 7<br>7 7<br>7 8<br>7 9<br>7 9<br>7 9<br>7 9<br>7 9<br>7 9<br>7 9<br>7 9<br>7 9<br>7 9                                                                                                                                                                                                                                                                                                                                                                                                                                                                                                                                                                                                                                                                                                                                                                                                                                                                                                                                                                                                                                                                                                                                                                                                                                                                                                                                                                                                                                                                                                                                                                                                                                                                                                                                                                                                                                                                                                                                                                                                   |  |