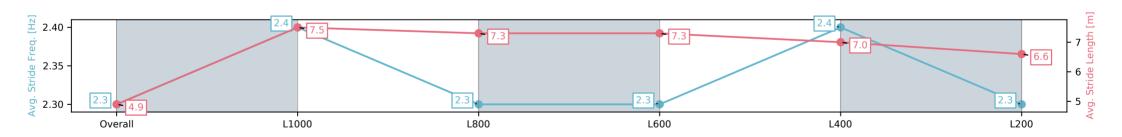

Report Created: Wed 25 June 2025 14:51:33 GMT+10 (Note: Timing is based on positional data)

[] Ranking at each section and finish

-:--- No data available at this section

| Interse/Jockey Name IMMORTAL SHIELD/Rochelle Milnes |                         | Sportsbet Gawler-Professional-2025-06-25 |                         |                                                    |                         |                                 |  |
|-----------------------------------------------------|-------------------------|------------------------------------------|-------------------------|----------------------------------------------------|-------------------------|---------------------------------|--|
| Finish Rank                                         | nish Rank 2             |                                          |                         | Race 5: Kingsford Hotel Class One Handicap - 1100m |                         | G                               |  |
| Fastest Section Time (Section)                      | 0:11.31 (L1000          | ))                                       | m. So                   | 25 June 2                                          | 2025 - 2:05PM           | GAWLER<br>BAROSSA               |  |
| Top Speed [km/h] (Section)                          | 66.0 (Overall)          |                                          | RACINGSA                | Track Rating: Heavy 8, Weat                        | BAROSSA                 |                                 |  |
| Race State                                          | Finished                |                                          |                         | 1450m-900m Incl 1500                               | 0m Chute, +5m Remainder |                                 |  |
| Section                                             | Overall                 | L1000                                    | L800                    | L600                                               | L400                    | L200                            |  |
| Section Times                                       | 1:09.18[2]<br>(0:08.73) | 1:00.45[4]<br>(0:11.31)                  | 0:49.14[4]<br>(0:11.74) | 0:37.40[3]<br>(0:12.00)                            | 0:25.40[2]<br>(0:12.11) | 0:13.29[1]<br>(0:13.28)         |  |
| Average Speed [km/h]                                | 41.5                    | 64.1                                     | 61.4                    | 60.2                                               | 59.8                    | 54.1                            |  |
| Top Speed [km/h]                                    | 63.0                    | 66.0                                     | 63.8                    | 60.9                                               | 61.0                    | 57.4                            |  |
| Avg. Dist. to Rail [m]                              | 9.3                     | 5.5                                      | 0.7                     | 0.8                                                | 4.1                     | 4.6                             |  |
| Avg. Stride Freq. [Hz]                              | 2.3                     | 2.4                                      | 2.3                     | 2.3                                                | 2.4                     | 2.3                             |  |
| Avg. Stride Length [m]                              | 4.9                     | 7.5                                      | 7.3                     | 7.3                                                | 7.0                     | 6.6                             |  |
| 4 -<br>3 -<br>2 - 2                                 | 4 64.1                  | 4 61                                     | .4 3                    | 60.2                                               | 59.8                    | -60 [4/us] pead<br>54.1 -50 add |  |