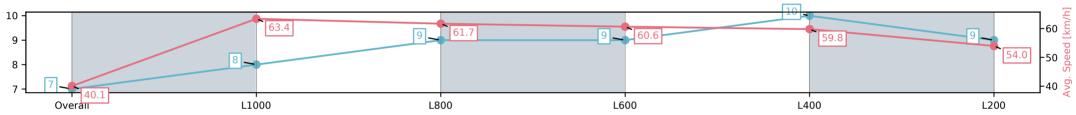

RACINGSA

-:--- No data available at this section

NA No data available

Background shading for fastest section

**DNF** Did not finish **DNT** Did not track

Saddle cloth number

Page 1/11

| Horse/Jockey Name              | SHADOW EAGLE/Sophie Potter                    |                         | Sportsbet Gawler-Professional-2025-06-25 |                                          |                                  |                         |  |  |
|--------------------------------|-----------------------------------------------|-------------------------|------------------------------------------|------------------------------------------|----------------------------------|-------------------------|--|--|
| Finish Rank                    | nish Rank 1                                   |                         | Ser.                                     | Race 5: Kingsford Hotel Class One Handic |                                  | - 1100m                 |  |  |
| Fastest Section Time (Section) | 0:11.45 (L1000)<br>65.0 (Overall)<br>Finished |                         | RACINGSA                                 | 25 June 2                                | GAWLER<br>BAROSSA<br>JOCKEY CLUB |                         |  |  |
| Top Speed [km/h] (Section)     |                                               |                         |                                          | Track Rating: Heavy 8, Weath             |                                  |                         |  |  |
| Race State                     |                                               |                         |                                          | 1450m-900m Incl 1500                     |                                  |                         |  |  |
| Section                        | Overall                                       | L1000                   | L800                                     | L600                                     | L400                             | L200                    |  |  |
| Section Times                  | 1:08.99[1]<br>(0:08.71)                       | 1:00.28[3]<br>(0:11.45) | 0:48.83[5]<br>(0:11.81)                  | 0:37.02[7]<br>(0:12.04)                  | 0:24.98[8]<br>(0:12.08)          | 0:12.90[4]<br>(0:12.90) |  |  |
| Average Speed [km/h]           | 41.4                                          | 63.4                    | 61.5                                     | 60.3                                     | 60.1                             | 55.8                    |  |  |
| Top Speed [km/h]               | 60.4                                          | 65.0                    | 63.5                                     | 61.5                                     | 62.6                             | 58.6                    |  |  |
| Avg. Dist. to Rail [m]         | 2.8                                           | 3.3                     | 1.7                                      | 1.7                                      | 5.4                              | 5.3                     |  |  |
| Avg. Stride Freq. [Hz]         | 2.2                                           | 2.5                     | 2.4                                      | 2.4                                      | 2.4                              | 2.4                     |  |  |
| Avg. Stride Length [m]         | 5.0                                           | 7.1                     | 7.0                                      | 7.0                                      | 6.9                              | 6.6                     |  |  |
|                                |                                               |                         |                                          |                                          |                                  |                         |  |  |