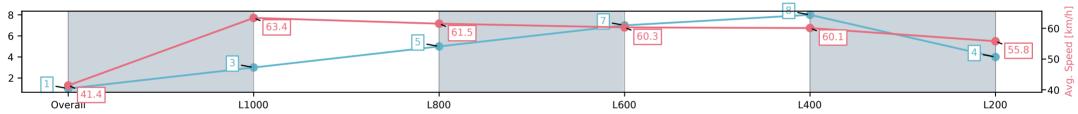

RACINGSA

-:--- No data available at this section

NA No data available

Background shading for fastest section

**DNF** Did not finish **DNT** Did not track

Saddle cloth number

Page 1/11

| Horse/Jockey Name              | SHADOW EAGLE/Sophie Potter                    |                         | Sportsbet Gawler-Professional-2025-06-25 |                                          |                                  |                         |  |  |
|--------------------------------|-----------------------------------------------|-------------------------|------------------------------------------|------------------------------------------|----------------------------------|-------------------------|--|--|
| Finish Rank                    | nish Rank 1                                   |                         | Ser.                                     | Race 5: Kingsford Hotel Class One Handic |                                  | - 1100m                 |  |  |
| Fastest Section Time (Section) | 0:11.45 (L1000)<br>65.0 (Overall)<br>Finished |                         | RACINGSA                                 | 25 June 2                                | GAWLER<br>BAROSSA<br>JOCKEY CLUB |                         |  |  |
| Top Speed [km/h] (Section)     |                                               |                         |                                          | Track Rating: Heavy 8, Weath             |                                  |                         |  |  |
| Race State                     |                                               |                         |                                          | 1450m-900m Incl 1500                     |                                  |                         |  |  |
| Section                        | Overall                                       | L1000                   | L800                                     | L600                                     | L400                             | L200                    |  |  |
| Section Times                  | 1:08.99[1]<br>(0:08.71)                       | 1:00.28[3]<br>(0:11.45) | 0:48.83[5]<br>(0:11.81)                  | 0:37.02[7]<br>(0:12.04)                  | 0:24.98[8]<br>(0:12.08)          | 0:12.90[4]<br>(0:12.90) |  |  |
| Average Speed [km/h]           | 41.4                                          | 63.4                    | 61.5                                     | 60.3                                     | 60.1                             | 55.8                    |  |  |
| Top Speed [km/h]               | 60.4                                          | 65.0                    | 63.5                                     | 61.5                                     | 62.6                             | 58.6                    |  |  |
| Avg. Dist. to Rail [m]         | 2.8                                           | 3.3                     | 1.7                                      | 1.7                                      | 5.4                              | 5.3                     |  |  |
| Avg. Stride Freq. [Hz]         | 2.2                                           | 2.5                     | 2.4                                      | 2.4                                      | 2.4                              | 2.4                     |  |  |
| Avg. Stride Length [m]         | 5.0                                           | 7.1                     | 7.0                                      | 7.0                                      | 6.9                              | 6.6                     |  |  |
|                                |                                               |                         |                                          |                                          |                                  |                         |  |  |